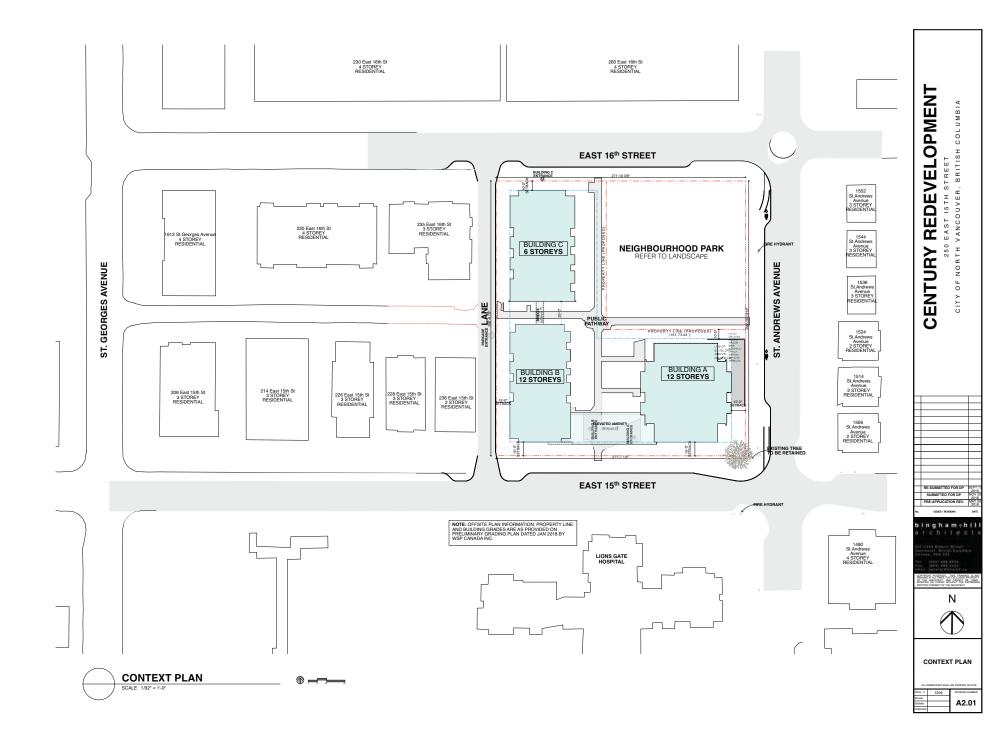

The site is proximate to numerous urban amenities, including two major bus routes (Lonsdale and 15<sup>th</sup> Street), health services, civic amenities (City Hall, City Library, Harry Jerome Community Recreation Centre), bike routes (St. Andrews, 13<sup>th</sup> Street), and commercial services. Please see Attachment 1 for several maps illustrating the context.

site, two 12-storey buildings located adjacent to East 15<sup>th</sup> Street, and one 6-storey building on the western portion of the site's East 16<sup>th</sup> Street frontage.

The three buildings frame a proposed public park that has been placed in the north-east quadrant of the site. To secure access to the proposed public park, several rights-of-way – both running through the middle of the site, one north-south oriented and the other east-west – will be secured to ensure public access through the site. The three buildings are designed with a common architectural character, but the details of each building – such as the materials, windows, and balcony design – differentiate the buildings so as to not have them appear repetitive.