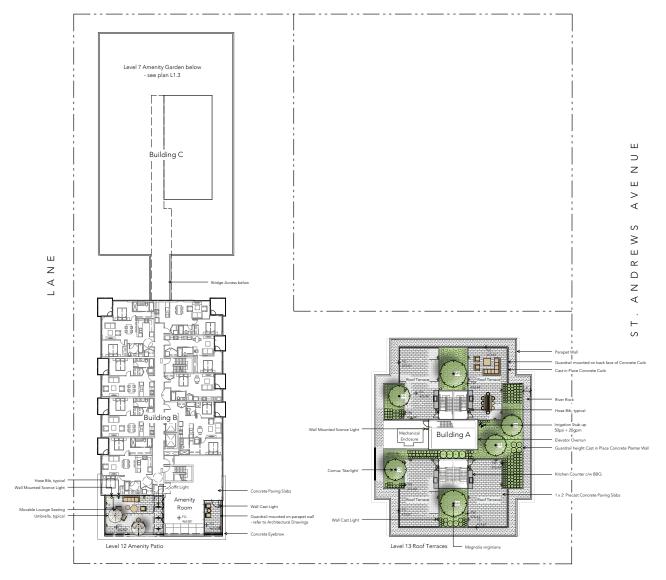

The principle design element of the project, aside from the provision of the public park. is the span between the two 12-storey buildings along 15th Street. The proposed span will host the majority of the shared amenity spaces for the complex, including a games room, a reception area, a large lounge, washrooms, and a bookable event space that could be used for hosting a party or a cooking class for the building. The spaces will be available to the tenants of all three buildings and the applicant has stated the importance of forming a community for tenants that will provide renters with a greater social experience than a traditional rental building. Significant glazing of these amenity spaces will support the activation and attractiveness of the streetscape on East 15th Street and will provide passive surveillance of the bus stop located directly in front of the proposed project. Other street frontages are activated through the inclusion of at-grade entrances to units, or where the grade does not support entrances, balconies and landscaping are utilized to ensure an attractive and activated interface between the public and private realms. A rooftop amenity space - only accessible to residents - is included on the 6-storey building and the connecting span that includes: community garden plots, planters for additional vegetation, a lounge area and outdoor dining/cooking area, as well as a greenhouse structure with a washroom. The easternmost 12-storey building includes a rooftop component only accessible to the tenants of the top units.

A preliminary design has been included as a part of this report (see: Attachment 3 – Preliminary Park Design), that includes play area, lawn/open space, seating areas, circulation, and the provision of new trees. The design of the park is not finalized, and the agreement will require a public design exercise to allow the neighbourhood to provide valuable feedback and help to identify desired park elements and programming. The Parks Department will review revised plans to ensure that the design incorporates public feedback and that the park achieves required City standards prior to the issuance of a full building permit for the residential portion of the project.