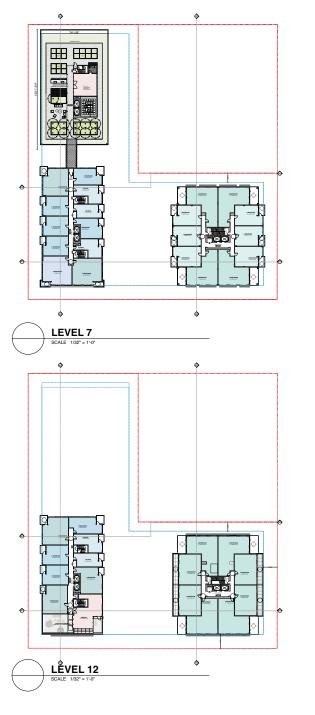

# Form

The urban form proposed is consistent with the planned character of the surrounding neighbourhood as illustrated by the City's Official Community Plan. The form of the development will conform generally to the attached drawings (Attachment 2: Consolidated Drawing Package, February). The design proposes three buildings on the

site, two 12-storey buildings located adjacent to East 15<sup>th</sup> Street, and one 6-storey building on the western portion of the site's East 16<sup>th</sup> Street frontage.

The three buildings frame a proposed public park that has been placed in the north-east quadrant of the site. To secure access to the proposed public park, several rights-of-way – both running through the middle of the site, one north-south oriented and the other east-west – will be secured to ensure public access through the site. The three buildings are designed with a common architectural character, but the details of each building – such as the materials, windows, and balcony design – differentiate the buildings so as to not have them appear repetitive.

The principle design element of the project, aside from the provision of the public park. is the span between the two 12-storey buildings along 15th Street. The proposed span will host the majority of the shared amenity spaces for the complex, including a games room, a reception area, a large lounge, washrooms, and a bookable event space that could be used for hosting a party or a cooking class for the building. The spaces will be available to the tenants of all three buildings and the applicant has stated the importance of forming a community for tenants that will provide renters with a greater social experience than a traditional rental building. Significant glazing of these amenity spaces will support the activation and attractiveness of the streetscape on East 15th Street and will provide passive surveillance of the bus stop located directly in front of the proposed project. Other street frontages are activated through the inclusion of at-grade entrances to units, or where the grade does not support entrances, balconies and landscaping are utilized to ensure an attractive and activated interface between the public and private realms. A rooftop amenity space - only accessible to residents - is included on the 6-storey building and the connecting span that includes: community garden plots, planters for additional vegetation, a lounge area and outdoor dining/cooking area, as well as a greenhouse structure with a washroom. The easternmost 12-storey building includes a rooftop component only accessible to the tenants of the top units.