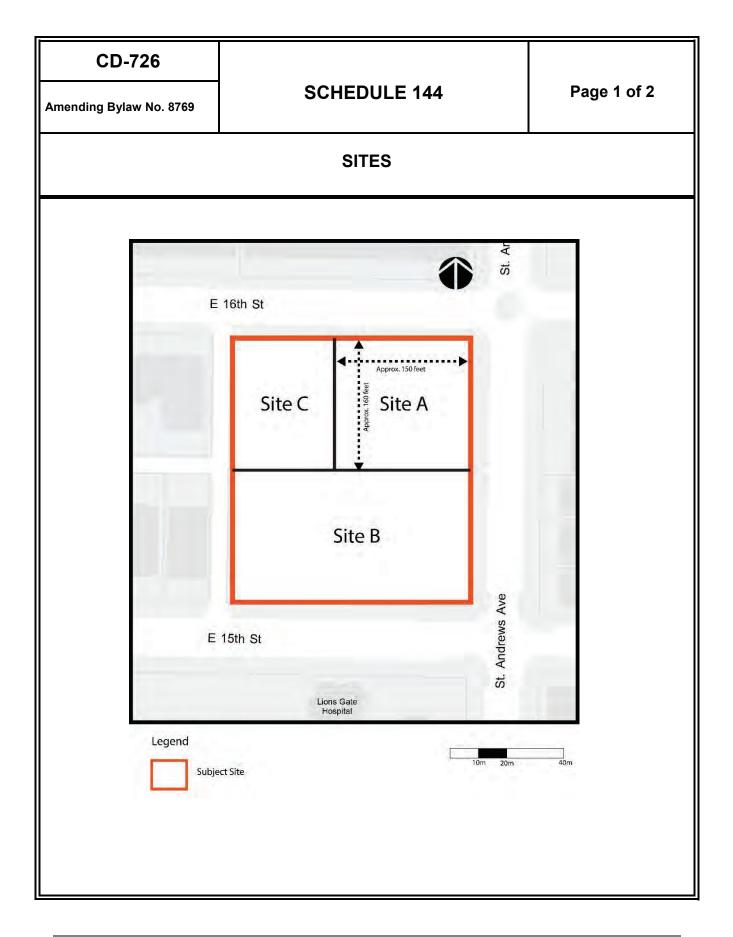

| SITE AREA (AS AGREED WITH CNV) |                       | CURRENT SITE AREA | SITE AREA REDUCTION (VIA PARK) | NET SITE AREA |
|--------------------------------|-----------------------|-------------------|--------------------------------|---------------|
| AREA                           | NORTH PORTION OF SITE | 40,735.96 sq ft   | 24,600.62 sq ft                | 16135.34      |
|                                | SOUTH PORTION OF SITE | 40,735.96 sq ft   | 0                              | 40,736.0      |
|                                | TOTAL                 | 81,471.92 sq ft   |                                |               |

| DENSITY ( | AS AGREED WITH CNV)   | BASE ALLOWABLE | BONUS | ALLOWABLE TOTAL | PROPOSED |
|-----------|-----------------------|----------------|-------|-----------------|----------|
| FSR       | NORTH PORTION OF SITE | 1.60           | 1.00  | 2.60            | 1.20     |
|           | SOUTH PORTION OF SITE | 2.30           | 1.00  | 3.30            | 4.70     |
|           | SITE AVERAGE          |                |       | 2.95            | 2.95     |
|           |                       |                |       |                 |          |