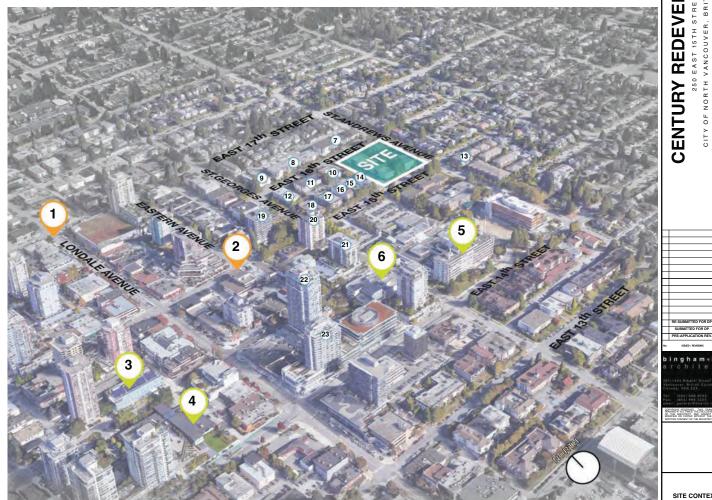

The site is proximate to numerous urban amenities, including two major bus routes (Lonsdale and 15<sup>th</sup> Street), health services, civic amenities (City Hall, City Library, Harry Jerome Community Recreation Centre), bike routes (St. Andrews, 13<sup>th</sup> Street), and commercial services. Please see Attachment 1 for several maps illustrating the context.