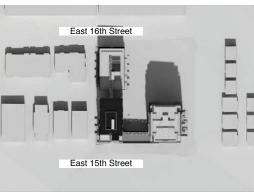

STREET SOUTH



**1 STREETSCAPE - ST.ANDREWS AVENUE EAST** 



2 STREETSCAPE - ST.ANDREWS AVENUE WEST



6 STREETSCAPE - 15<sup>TH</sup> AVENUE SOUTH

5 STREETSCAPE - 15<sup>TH</sup> AVENUE NORTH



3 STREETSCAPE - 16<sup>TH</sup> STREET NORTH



7 STREETSCAPE - LANE EAST

STREETSCAPE

RE-SUBMITTED FOR DP DE-ADDI ICATION DE

ngham÷hil





CENTURY REDEVELOPMENT 250 EAST 15TH STREET CITY OF NORTH VANCOUVER, BRITISH COLUMBIA

SITE SECTIONS

| ALL     | IMENSIONS SHALL | BE VERIFIED ON SITE |
|---------|-----------------|---------------------|
| PROJ. # | 1204            | DRAMING NUMBER      |
| SCALE   |                 |                     |
| DRAIIN  |                 | A1.10               |
| CHECKED |                 |                     |



JUNE 21 10am







DECEMBER 21 10am







MARCH/SEPTEMBER 21 12pm



DECEMBER 12pm







MARCH/SEPTEMBER 21 3pm



SHT REFERENCE IN THE COMMON AND THE RE-TO SEPTIME WITH CAMPLE RE-NEED

SHADOW ANALYSIS

A1.11

















OVERALL PLANS







1204 A4.02

EAST 15TH STREET VANCOUVER, BRITISH COLUMBIA

250 F NORTH V

ЧO

CITY

201 201

Plant List

| · · ·                               | qty.                                                                                                         | Botanical Name