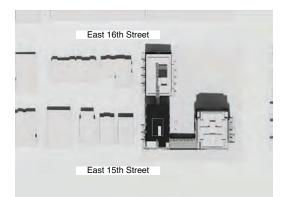

6TH STREET SOUTH



**1 STREETSCAPE - ST.ANDREWS AVENUE EAST** 



2 STREETSCAPE - ST.ANDREWS AVENUE WEST



6 STREETSCAPE - 15<sup>TH</sup> AVENUE SOUTH

5 STREETSCAPE - 15<sup>TH</sup> AVENUE NORTH



3 STREETSCAPE - 16<sup>TH</sup> STREET NORTH



7 STREETSCAPE - LANE EAST

STREETSCAPE

RE-SUBMITTED FOR DP DE-ADDI ICATION DE

ngham÷hil





CENTURY REDEVELOPMENT 250 EAST 15TH STREET CITY OF NORTH VANCOUVER, BRITISH COLUMBIA

SITE SECTIONS

| ALL     | IMENSIONS SHALL | BE VERIFIED ON SITE |
|---------|-----------------|---------------------|
| PROJ. # | 1204            | DRAMING NUMBER      |
| SCALE   |                 |                     |
| DRAIIN  |                 | A1.10               |
| CHECKED |                 |                     |



JUNE 21 10am







DECEMBER 21 10am







MARCH/SEPTEMBER 21 12pm



DECEMBER 12pm







MARCH/SEPTEMBER 21 3pm



SHT REFERENCE IN THE COMMON AND THE RE-TO SEPTIME WITH CAMPLE RE-NEED

SHADOW ANALYSIS

A1.11

















OVERALL PLANS







1204 A4.02

EAST 15TH STREET VANCOUVER, BRITISH COLUMBIA

250 F NORTH V

ЧO

CITY

201 201

Plant List

| · · ·                               | qty.                                                                                                         | Botanical Name