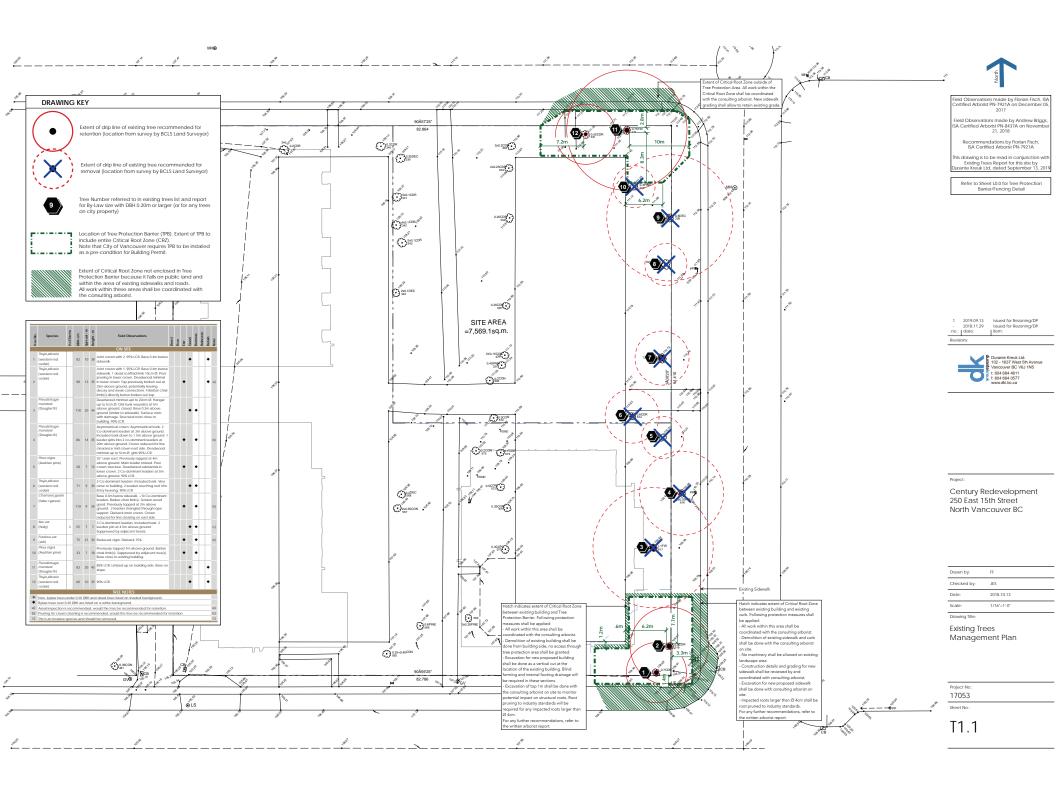

Items identified as concerns by the community feedback include the affordability of future units, the height of the proposed buildings, the removal of existing trees, impact of construction, and the effect of dog waste on the proposed park.