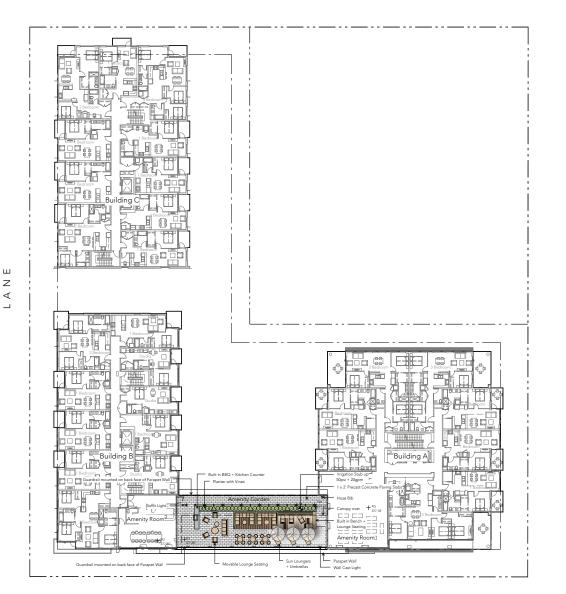

The principle design element of the project, aside from the provision of the public park. is the span between the two 12-storey buildings along 15th Street. The proposed span will host the majority of the shared amenity spaces for the complex, including a games room, a reception area, a large lounge, washrooms, and a bookable event space that could be used for hosting a party or a cooking class for the building. The spaces will be available to the tenants of all three buildings and the applicant has stated the importance of forming a community for tenants that will provide renters with a greater social experience than a traditional rental building. Significant glazing of these amenity spaces will support the activation and attractiveness of the streetscape on East 15th Street and will provide passive surveillance of the bus stop located directly in front of the proposed project. Other street frontages are activated through the inclusion of at-grade entrances to units, or where the grade does not support entrances, balconies and landscaping are utilized to ensure an attractive and activated interface between the public and private realms. A rooftop amenity space - only accessible to residents - is included on the 6-storey building and the connecting span that includes: community garden plots, planters for additional vegetation, a lounge area and outdoor dining/cooking area, as well as a greenhouse structure with a washroom. The easternmost 12-storey building includes a rooftop component only accessible to the tenants of the top units.