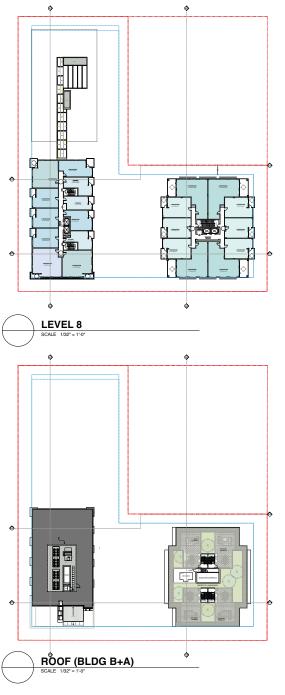

# Form

The urban form proposed is consistent with the planned character of the surrounding neighbourhood as illustrated by the City's Official Community Plan. The form of the development will conform generally to the attached drawings (Attachment 2: Consolidated Drawing Package, February). The design proposes three buildings on the

site, two 12-storey buildings located adjacent to East 15<sup>th</sup> Street, and one 6-storey building on the western portion of the site's East 16<sup>th</sup> Street frontage.

The three buildings frame a proposed public park that has been placed in the north-east quadrant of the site. To secure access to the proposed public park, several rights-of-way – both running through the middle of the site, one north-south oriented and the other east-west – will be secured to ensure public access through the site. The three buildings are designed with a common architectural character, but the details of each building – such as the materials, windows, and balcony design – differentiate the buildings so as to not have them appear repetitive.

The principle design element of the project, aside from the provision of the public park. is the span between the two 12-storey buildings along 15th Street. The proposed span will host the majority of the shared amenity spaces for the complex, including a games room, a reception area, a large lounge, washrooms, and a bookable event space that could be used for hosting a party or a cooking class for the building. The spaces will be available to the tenants of all three buildings and the applicant has stated the importance of forming a community for tenants that will provide renters with a greater social experience than a traditional rental building. Significant glazing of these amenity spaces will support the activation and attractiveness of the streetscape on East 15th Street and will provide passive surveillance of the bus stop located directly in front of the proposed project. Other street frontages are activated through the inclusion of at-grade entrances to units, or where the grade does not support entrances, balconies and landscaping are utilized to ensure an attractive and activated interface between the public and private realms. A rooftop amenity space - only accessible to residents - is included on the 6-storey building and the connecting span that includes: community garden plots, planters for additional vegetation, a lounge area and outdoor dining/cooking area, as well as a greenhouse structure with a washroom. The easternmost 12-storey building includes a rooftop component only accessible to the tenants of the top units.