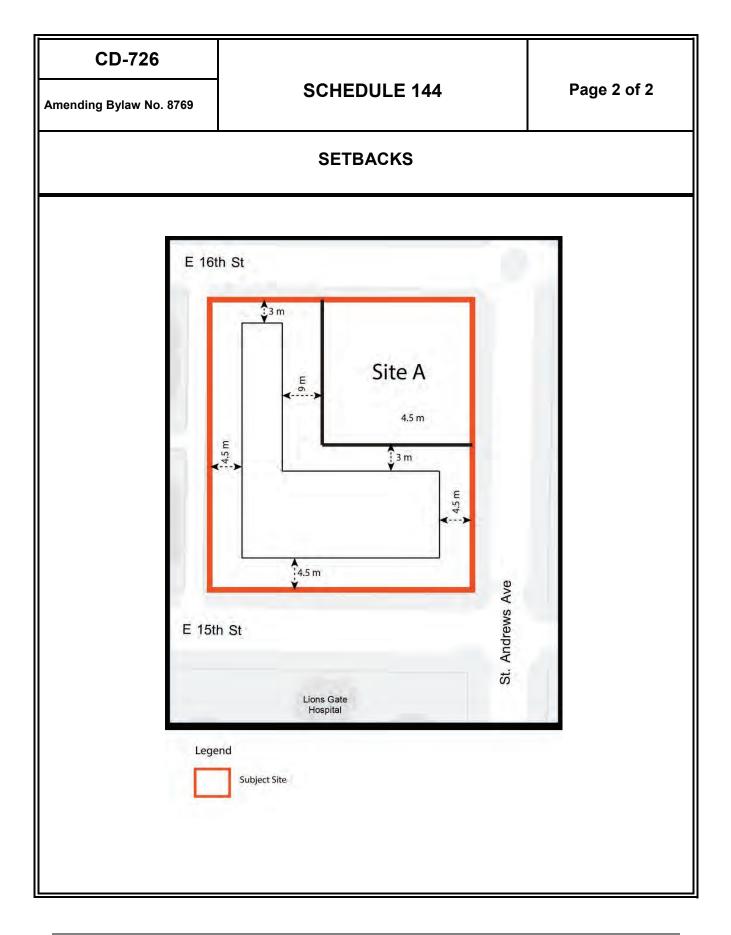

| SETBACKS |                                    | ALLOWED | ALLOWED/REQUIRED |         | OSED   |
|----------|------------------------------------|---------|------------------|---------|--------|
|          |                                    | FEET    | METERS           | FEET    | METERS |
|          | SOUTH (EAST 15TH STREET) LOT LINE  | 20.0 ft | 6.1 m            | 15.0 ft | 4.57 m |
|          | WEST (LANE) LOT LINE               | 20.0 ft | 6.1 m            | 15.0 ft | 4.57 m |
|          | NORTH (EAST 16TH STREET ) LOT LINE | 20.0 ft | 6.1 m            | 10.0 ft | 3.05 m |
|          | EAST (ST. ANDREWS AVENUE) LOT LINE | 20.0 ft | 6.1 m            | 15.0 ft | 4.57 m |
|          |                                    |         |                  |         |        |