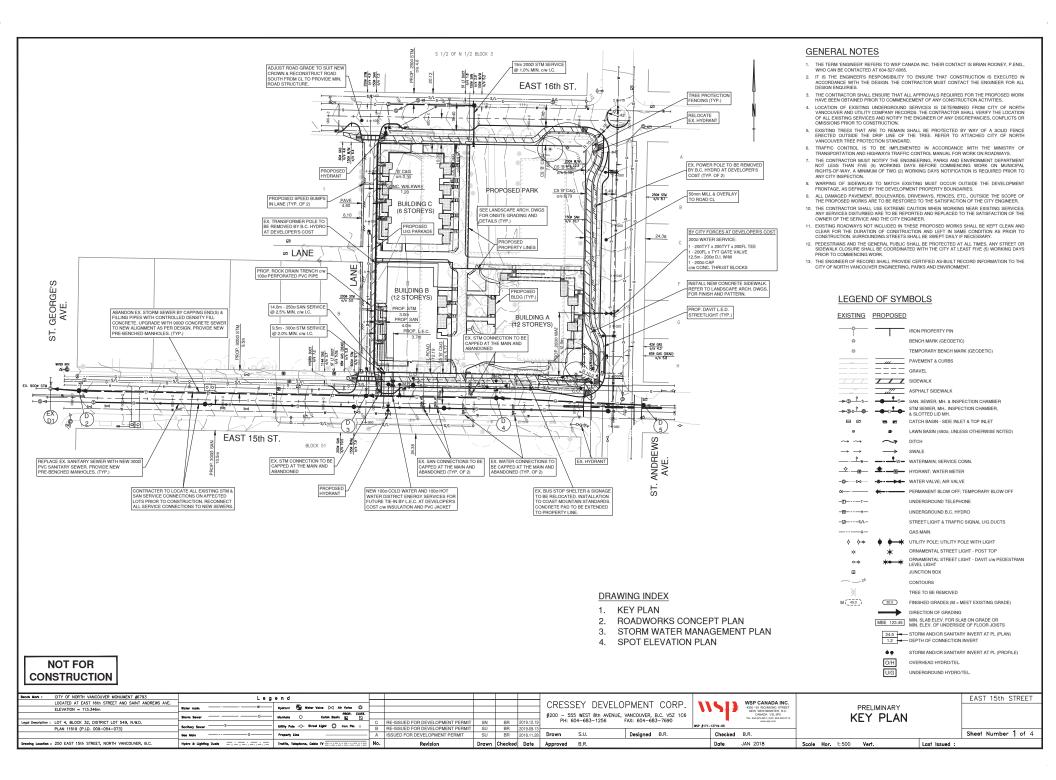

# ATTACHMENTS

- 1. Context Map (Doc# 1912389)
- 2. Consolidated Drawing Package (February) (Doc# 1912385)
- 3. Preliminary Park Design (Doc# 1885281)
- 4. Off-Site Servicing Requirements (Doc# 1885276)
- 5. Developer Information Session Summary (Doc# 1912390)
- 6. Zoning Amendment Bylaw No. 8769 (Doc# 1912422)
- 7. Housing Agreement Bylaw No. 8770 (Doc# 1912425)

# Form

The urban form proposed is consistent with the planned character of the surrounding neighbourhood as illustrated by the City's Official Community Plan. The form of the development will conform generally to the attached drawings (Attachment 2: Consolidated Drawing Package, February). The design proposes three buildings on the

site, two 12-storey buildings located adjacent to East 15<sup>th</sup> Street, and one 6-storey building on the western portion of the site's East 16<sup>th</sup> Street frontage.

The three buildings frame a proposed public park that has been placed in the north-east quadrant of the site. To secure access to the proposed public park, several rights-of-way – both running through the middle of the site, one north-south oriented and the other east-west – will be secured to ensure public access through the site. The three buildings are designed with a common architectural character, but the details of each building – such as the materials, windows, and balcony design – differentiate the buildings so as to not have them appear repetitive.