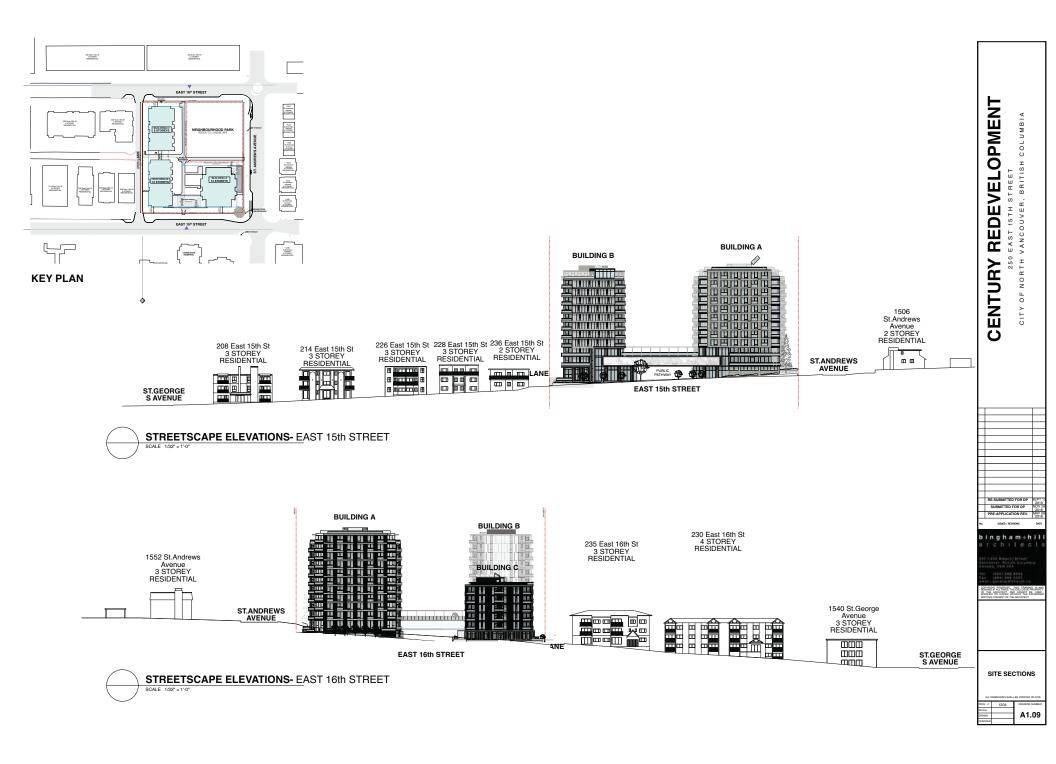

# Form

The urban form proposed is consistent with the planned character of the surrounding neighbourhood as illustrated by the City's Official Community Plan. The form of the development will conform generally to the attached drawings (Attachment 2: Consolidated Drawing Package, February). The design proposes three buildings on the

site, two 12-storey buildings located adjacent to East 15<sup>th</sup> Street, and one 6-storey building on the western portion of the site's East 16<sup>th</sup> Street frontage.

The three buildings frame a proposed public park that has been placed in the north-east quadrant of the site. To secure access to the proposed public park, several rights-of-way – both running through the middle of the site, one north-south oriented and the other east-west – will be secured to ensure public access through the site. The three buildings are designed with a common architectural character, but the details of each building – such as the materials, windows, and balcony design – differentiate the buildings so as to not have them appear repetitive.