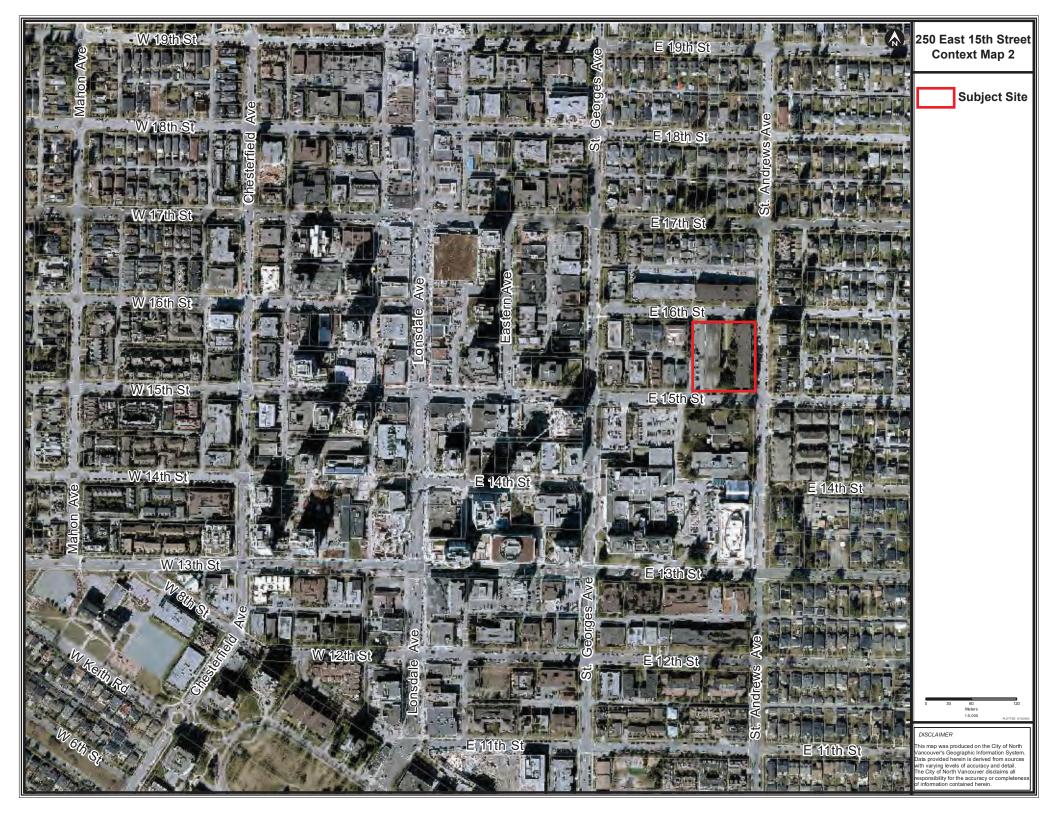

The site is proximate to numerous urban amenities, including two major bus routes (Lonsdale and 15<sup>th</sup> Street), health services, civic amenities (City Hall, City Library, Harry Jerome Community Recreation Centre), bike routes (St. Andrews, 13<sup>th</sup> Street), and commercial services. Please see Attachment 1 for several maps illustrating the context.

Attachment 1

RE-SUBMITTED FOR DEVELOPMENT PERMIT