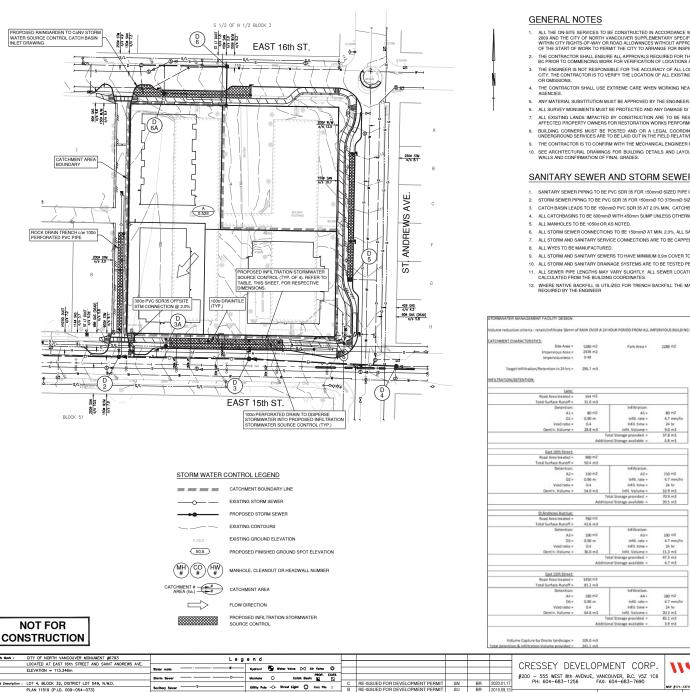

# ATTACHMENTS

- 1. Context Map (Doc# 1912389)
- 2. Consolidated Drawing Package (February) (Doc# 1912385)
- 3. Preliminary Park Design (Doc# 1885281)
- 4. Off-Site Servicing Requirements (Doc# 1885276)
- 5. Developer Information Session Summary (Doc# 1912390)
- 6. Zoning Amendment Bylaw No. 8769 (Doc# 1912422)
- 7. Housing Agreement Bylaw No. 8770 (Doc# 1912425)

Regarding the environmental standards, the proposed development will achieve Step 3 of the BC Building Code Step Code. Outlets capable of supporting Level 2 electric vehicle charging capacity will be provided for all required parking spaces, with the exception of visitor stalls. Storm water will be addressed through on-site mitigation, including retention tanks to support stormwater management during more significant storm events. Covered bicycle parking has also been integrated into the landscape design in order to promote active transportation modes.