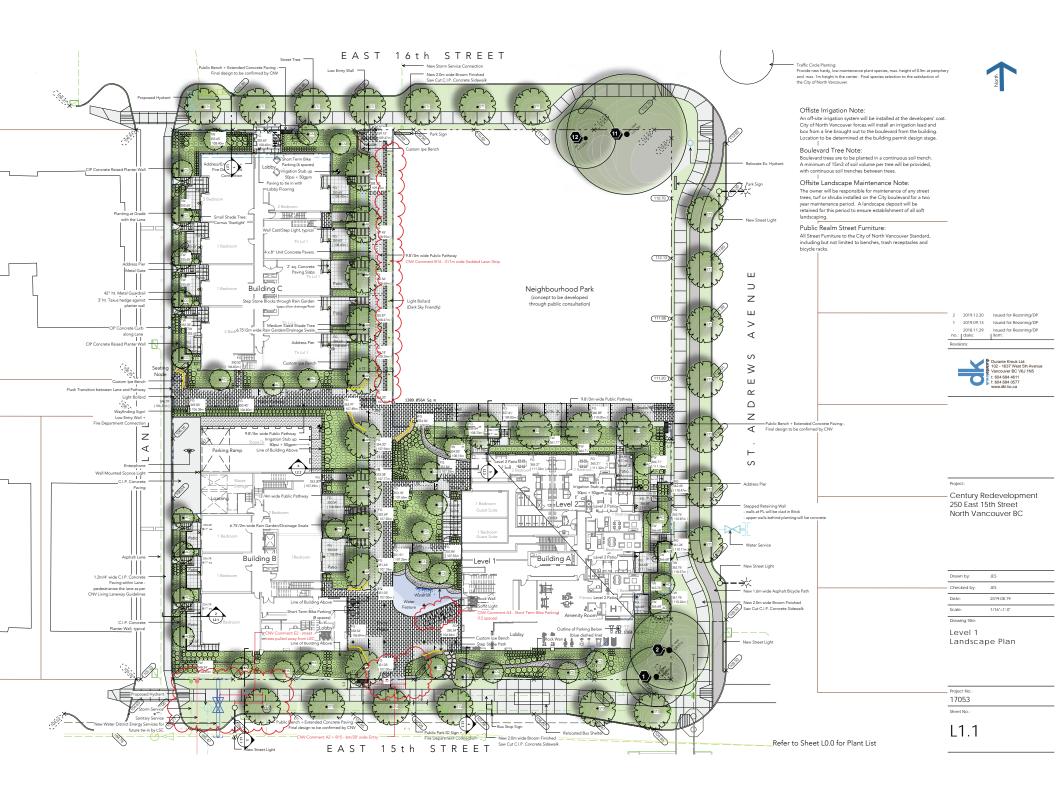

With the proposed development the site will accommodate a total of 281 units split between three buildings, as well as two guest suites. The south portion of the site, designated R6 with a maximum density of 3.3 FSR, hosts two 12 storey buildings, while the north portion of the site, designated R5 with a maximum density of 2.6 FSR, hosts a six storey building and the proposed public park. The project achieves the site's maximum blended density 2.95 FSR through the provision of market rental housing – including 10% of units secured for ten years at 10% below CMHC market rents – secured through a housing agreement (see Attachment 7 – Housing Agreement Bylaw No. 8770). The application was received prior to the enactment of policy to secure 10% of the units in perpetuity.

The breakdown of the unit types is as follows:

- Studio 34 (12%) total, 3 mid-market and 2 guest suites
- 1-Bedroom 148 (52%) total, 14 mid-market
- 2-Bedroom 44 (16%) total, 5 mid-market
- 3-Bedroom 57 (20%) total, 6 mid-market

site, two 12-storey buildings located adjacent to East 15<sup>th</sup> Street, and one 6-storey building on the western portion of the site's East 16<sup>th</sup> Street frontage.

The three buildings frame a proposed public park that has been placed in the north-east quadrant of the site. To secure access to the proposed public park, several rights-of-way – both running through the middle of the site, one north-south oriented and the other east-west – will be secured to ensure public access through the site. The three buildings are designed with a common architectural character, but the details of each building – such as the materials, windows, and balcony design – differentiate the buildings so as to not have them appear repetitive.

The principle design element of the project, aside from the provision of the public park. is the span between the two 12-storey buildings along 15th Street. The proposed span will host the majority of the shared amenity spaces for the complex, including a games room, a reception area, a large lounge, washrooms, and a bookable event space that could be used for hosting a party or a cooking class for the building. The spaces will be available to the tenants of all three buildings and the applicant has stated the importance of forming a community for tenants that will provide renters with a greater social experience than a traditional rental building. Significant glazing of these amenity spaces will support the activation and attractiveness of the streetscape on East 15th Street and will provide passive surveillance of the bus stop located directly in front of the proposed project. Other street frontages are activated through the inclusion of at-grade entrances to units, or where the grade does not support entrances, balconies and landscaping are utilized to ensure an attractive and activated interface between the public and private realms. A rooftop amenity space - only accessible to residents - is included on the 6-storey building and the connecting span that includes: community garden plots, planters for additional vegetation, a lounge area and outdoor dining/cooking area, as well as a greenhouse structure with a washroom. The easternmost 12-storey building includes a rooftop component only accessible to the tenants of the top units.