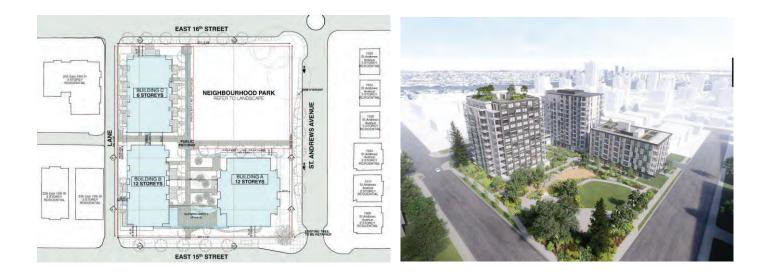

# **PROJECT DESCRIPTION**

The project, located at 250 East 15<sup>th</sup> Street, consists of three rental residential buildings – two 12-storey buildings adjacent to East 15<sup>th</sup> Street and one 6-storey building adjacent to East 16<sup>th</sup> Street – and the provision of a public park on the site's north-eastern quadrant. The project proposes 281 secured rental residential units, including 28 mid-market units (as well as two guest suites for the use of tenants' friends and family), and includes two-storeys of underground parking, bicycle parking, and storage that provides 266 vehicle parking spaces and 474 bicycle parking spaces. The subject site currently hosts two rental residential buildings composed of 101 units that were built in 1964. The requested changes to the Zoning Bylaw to permit this development are identified in Table 1 below, and Attachment 6 – Zoning Amendment Bylaw No. 8769 is the amending bylaw with the proposed changes.

# Form

The urban form proposed is consistent with the planned character of the surrounding neighbourhood as illustrated by the City's Official Community Plan. The form of the development will conform generally to the attached drawings (Attachment 2: Consolidated Drawing Package, February). The design proposes three buildings on the

site, two 12-storey buildings located adjacent to East 15<sup>th</sup> Street, and one 6-storey building on the western portion of the site's East 16<sup>th</sup> Street frontage.

The three buildings frame a proposed public park that has been placed in the north-east quadrant of the site. To secure access to the proposed public park, several rights-of-way – both running through the middle of the site, one north-south oriented and the other east-west – will be secured to ensure public access through the site. The three buildings are designed with a common architectural character, but the details of each building – such as the materials, windows, and balcony design – differentiate the buildings so as to not have them appear repetitive.

The principle design element of the project, aside from the provision of the public park. is the span between the two 12-storey buildings along 15th Street. The proposed span will host the majority of the shared amenity spaces for the complex, including a games room, a reception area, a large lounge, washrooms, and a bookable event space that could be used for hosting a party or a cooking class for the building. The spaces will be available to the tenants of all three buildings and the applicant has stated the importance of forming a community for tenants that will provide renters with a greater social experience than a traditional rental building. Significant glazing of these amenity spaces will support the activation and attractiveness of the streetscape on East 15th Street and will provide passive surveillance of the bus stop located directly in front of the proposed project. Other street frontages are activated through the inclusion of at-grade entrances to units, or where the grade does not support entrances, balconies and landscaping are utilized to ensure an attractive and activated interface between the public and private realms. A rooftop amenity space - only accessible to residents - is included on the 6-storey building and the connecting span that includes: community garden plots, planters for additional vegetation, a lounge area and outdoor dining/cooking area, as well as a greenhouse structure with a washroom. The easternmost 12-storey building includes a rooftop component only accessible to the tenants of the top units.