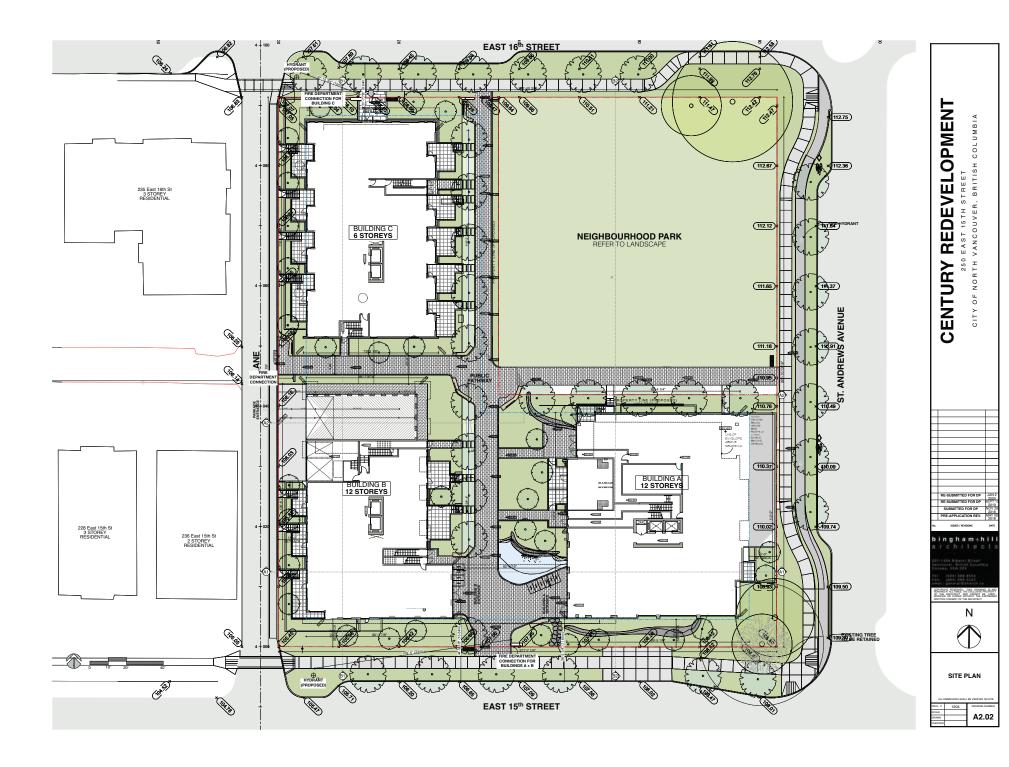

# Form

The urban form proposed is consistent with the planned character of the surrounding neighbourhood as illustrated by the City's Official Community Plan. The form of the development will conform generally to the attached drawings (Attachment 2: Consolidated Drawing Package, February). The design proposes three buildings on the

site, two 12-storey buildings located adjacent to East 15<sup>th</sup> Street, and one 6-storey building on the western portion of the site's East 16<sup>th</sup> Street frontage.

The three buildings frame a proposed public park that has been placed in the north-east quadrant of the site. To secure access to the proposed public park, several rights-of-way – both running through the middle of the site, one north-south oriented and the other east-west – will be secured to ensure public access through the site. The three buildings are designed with a common architectural character, but the details of each building – such as the materials, windows, and balcony design – differentiate the buildings so as to not have them appear repetitive.

The principle design element of the project, aside from the provision of the public park. is the span between the two 12-storey buildings along 15th Street. The proposed span will host the majority of the shared amenity spaces for the complex, including a games room, a reception area, a large lounge, washrooms, and a bookable event space that could be used for hosting a party or a cooking class for the building. The spaces will be available to the tenants of all three buildings and the applicant has stated the importance of forming a community for tenants that will provide renters with a greater social experience than a traditional rental building. Significant glazing of these amenity spaces will support the activation and attractiveness of the streetscape on East 15th Street and will provide passive surveillance of the bus stop located directly in front of the proposed project. Other street frontages are activated through the inclusion of at-grade entrances to units, or where the grade does not support entrances, balconies and landscaping are utilized to ensure an attractive and activated interface between the public and private realms. A rooftop amenity space - only accessible to residents - is included on the 6-storey building and the connecting span that includes: community garden plots, planters for additional vegetation, a lounge area and outdoor dining/cooking area, as well as a greenhouse structure with a washroom. The easternmost 12-storey building includes a rooftop component only accessible to the tenants of the top units.