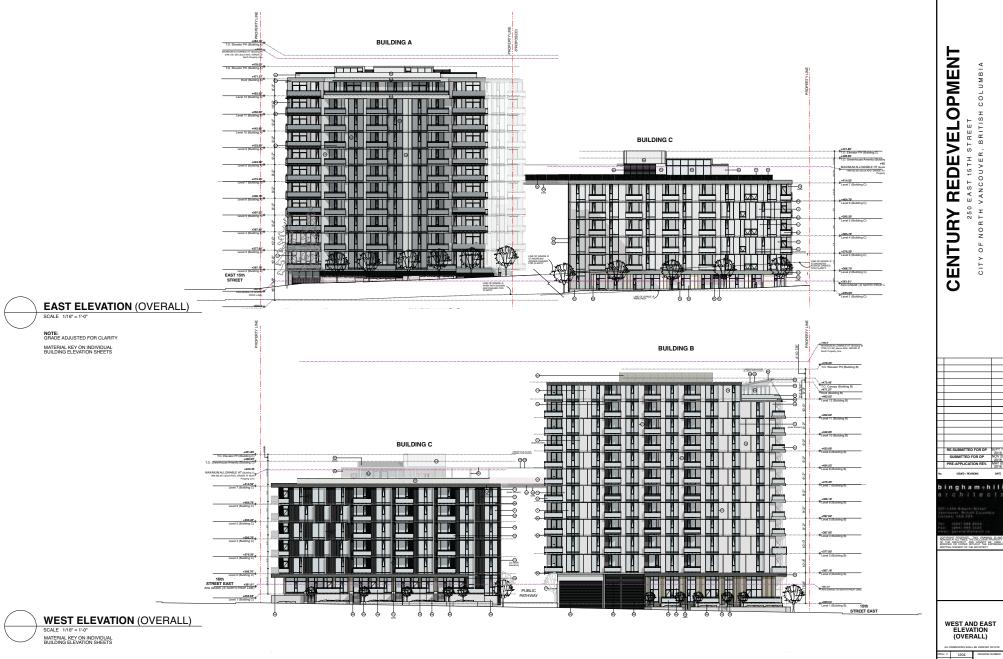

# Form

The urban form proposed is consistent with the planned character of the surrounding neighbourhood as illustrated by the City's Official Community Plan. The form of the development will conform generally to the attached drawings (Attachment 2: Consolidated Drawing Package, February). The design proposes three buildings on the

site, two 12-storey buildings located adjacent to East 15<sup>th</sup> Street, and one 6-storey building on the western portion of the site's East 16<sup>th</sup> Street frontage.

The three buildings frame a proposed public park that has been placed in the north-east quadrant of the site. To secure access to the proposed public park, several rights-of-way – both running through the middle of the site, one north-south oriented and the other east-west – will be secured to ensure public access through the site. The three buildings are designed with a common architectural character, but the details of each building – such as the materials, windows, and balcony design – differentiate the buildings so as to not have them appear repetitive.

The principle design element of the project, aside from the provision of the public park. is the span between the two 12-storey buildings along 15th Street. The proposed span will host the majority of the shared amenity spaces for the complex, including a games room, a reception area, a large lounge, washrooms, and a bookable event space that could be used for hosting a party or a cooking class for the building. The spaces will be available to the tenants of all three buildings and the applicant has stated the importance of forming a community for tenants that will provide renters with a greater social experience than a traditional rental building. Significant glazing of these amenity spaces will support the activation and attractiveness of the streetscape on East 15th Street and will provide passive surveillance of the bus stop located directly in front of the proposed project. Other street frontages are activated through the inclusion of at-grade entrances to units, or where the grade does not support entrances, balconies and landscaping are utilized to ensure an attractive and activated interface between the public and private realms. A rooftop amenity space - only accessible to residents - is included on the 6-storey building and the connecting span that includes: community garden plots, planters for additional vegetation, a lounge area and outdoor dining/cooking area, as well as a greenhouse structure with a washroom. The easternmost 12-storey building includes a rooftop component only accessible to the tenants of the top units.