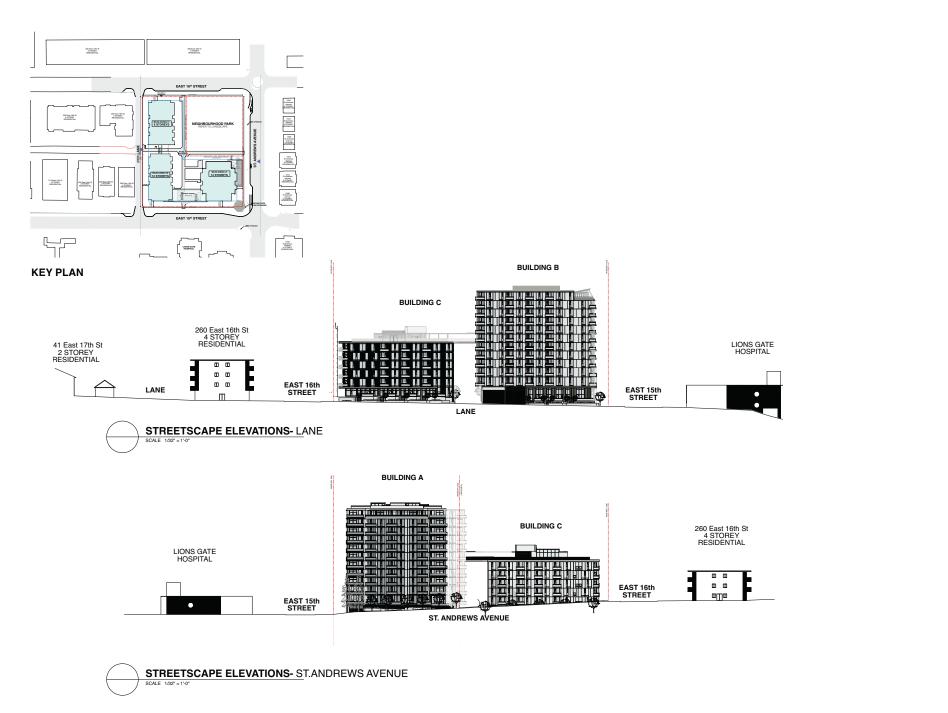

# Form

The urban form proposed is consistent with the planned character of the surrounding neighbourhood as illustrated by the City's Official Community Plan. The form of the development will conform generally to the attached drawings (Attachment 2: Consolidated Drawing Package, February). The design proposes three buildings on the

site, two 12-storey buildings located adjacent to East 15<sup>th</sup> Street, and one 6-storey building on the western portion of the site's East 16<sup>th</sup> Street frontage.

The three buildings frame a proposed public park that has been placed in the north-east quadrant of the site. To secure access to the proposed public park, several rights-of-way – both running through the middle of the site, one north-south oriented and the other east-west – will be secured to ensure public access through the site. The three buildings are designed with a common architectural character, but the details of each building – such as the materials, windows, and balcony design – differentiate the buildings so as to not have them appear repetitive.