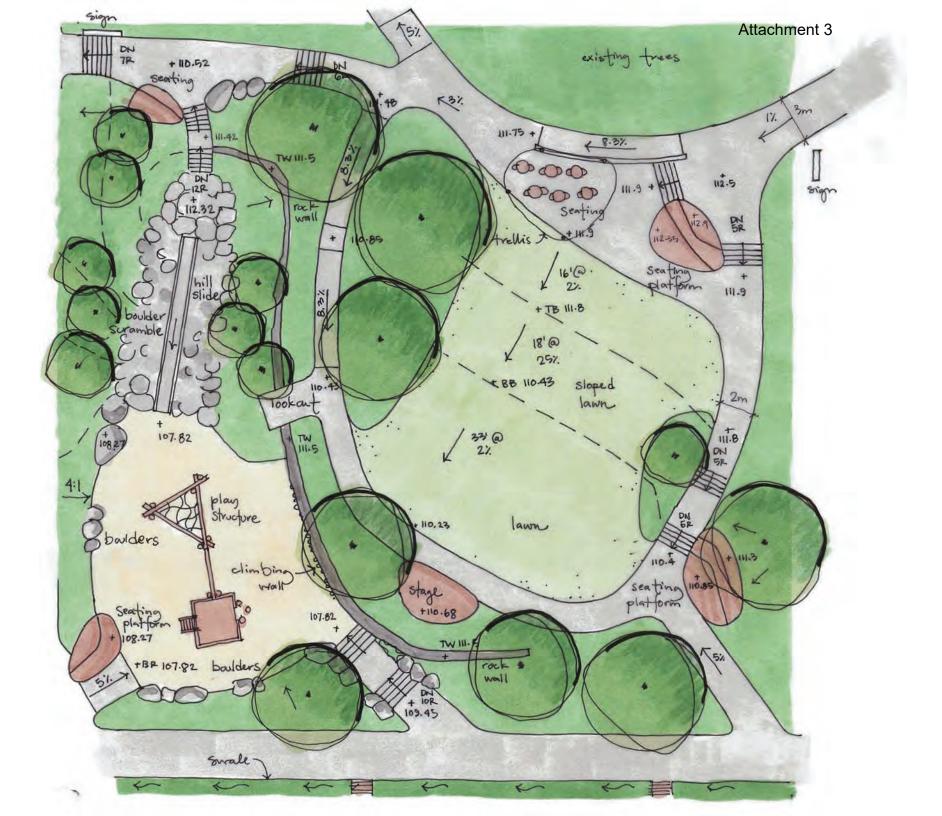

# ATTACHMENTS

- 1. Context Map (Doc# 1912389)
- 2. Consolidated Drawing Package (February) (Doc# 1912385)
- 3. Preliminary Park Design (Doc# 1885281)
- 4. Off-Site Servicing Requirements (Doc# 1885276)
- 5. Developer Information Session Summary (Doc# 1912390)
- 6. Zoning Amendment Bylaw No. 8769 (Doc# 1912422)
- 7. Housing Agreement Bylaw No. 8770 (Doc# 1912425)

A preliminary design has been included as a part of this report (see: Attachment 3 – Preliminary Park Design), that includes play area, lawn/open space, seating areas, circulation, and the provision of new trees. The design of the park is not finalized, and the agreement will require a public design exercise to allow the neighbourhood to provide valuable feedback and help to identify desired park elements and programming. The Parks Department will review revised plans to ensure that the design incorporates public feedback and that the park achieves required City standards prior to the issuance of a full building permit for the residential portion of the project.