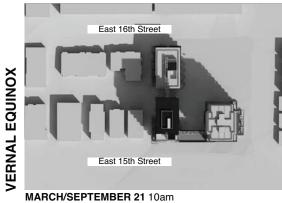

LAN



4 STREETSCAPE - 16TH STREET SOUTH



**1 STREETSCAPE - ST.ANDREWS AVENUE EAST** 



2 STREETSCAPE - ST.ANDREWS AVENUE WEST



6 STREETSCAPE - 15<sup>TH</sup> AVENUE SOUTH

5 STREETSCAPE - 15<sup>TH</sup> AVENUE NORTH



3 STREETSCAPE - 16<sup>TH</sup> STREET NORTH



7 STREETSCAPE - LANE EAST

STREETSCAPE

RE-SUBMITTED FOR DP DE-ADDI ICATION DE

ngham÷hil





CENTURY REDEVELOPMENT 250 EAST 15TH STREET CITY OF NORTH VANCOUVER, BRITISH COLUMBIA

SITE SECTIONS

| ALL     | IMENSIONS SHALL | BE VERIFIED ON SITE |
|---------|-----------------|---------------------|
| PROJ. # | 1204            | DRAMING NUMBER      |
| SCALE   |                 |                     |
| DRAIIN  |                 | A1.10               |
| CHECKED |                 |                     |



JUNE 21 10am







DECEMBER 21 10am







MARCH/SEPTEMBER 21 12pm



DECEMBER 12pm







MARCH/SEPTEMBER 21 3pm



SHT REFERENCE IN THE COMMON AND THE RE-TO SEPTIME WITH CAMPLE RE-NEED

SHADOW ANALYSIS

A1.11

















OVERALL PLANS







1204 A4.02

EAST 15TH STREET VANCOUVER, BRITISH COLUMBIA

250 F NORTH V

ЧO

CITY

201 201

Plant List

| · · ·                               | qty.                                                                                                         | Botanical Name