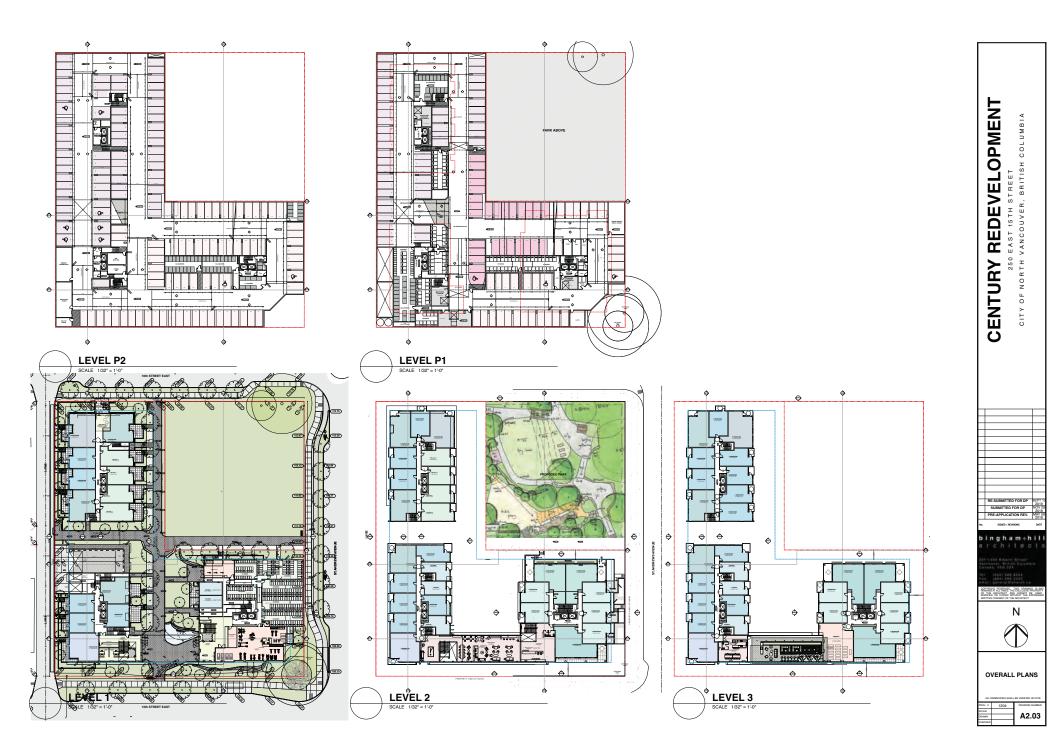

With the proposed development the site will accommodate a total of 281 units split between three buildings, as well as two guest suites. The south portion of the site, designated R6 with a maximum density of 3.3 FSR, hosts two 12 storey buildings, while the north portion of the site, designated R5 with a maximum density of 2.6 FSR, hosts a six storey building and the proposed public park. The project achieves the site's maximum blended density 2.95 FSR through the provision of market rental housing – including 10% of units secured for ten years at 10% below CMHC market rents – secured through a housing agreement (see Attachment 7 – Housing Agreement Bylaw No. 8770). The application was received prior to the enactment of policy to secure 10% of the units in perpetuity.

site, two 12-storey buildings located adjacent to East 15<sup>th</sup> Street, and one 6-storey building on the western portion of the site's East 16<sup>th</sup> Street frontage.

The three buildings frame a proposed public park that has been placed in the north-east quadrant of the site. To secure access to the proposed public park, several rights-of-way – both running through the middle of the site, one north-south oriented and the other east-west – will be secured to ensure public access through the site. The three buildings are designed with a common architectural character, but the details of each building – such as the materials, windows, and balcony design – differentiate the buildings so as to not have them appear repetitive.

The principle design element of the project, aside from the provision of the public park. is the span between the two 12-storey buildings along 15th Street. The proposed span will host the majority of the shared amenity spaces for the complex, including a games room, a reception area, a large lounge, washrooms, and a bookable event space that could be used for hosting a party or a cooking class for the building. The spaces will be available to the tenants of all three buildings and the applicant has stated the importance of forming a community for tenants that will provide renters with a greater social experience than a traditional rental building. Significant glazing of these amenity spaces will support the activation and attractiveness of the streetscape on East 15th Street and will provide passive surveillance of the bus stop located directly in front of the proposed project. Other street frontages are activated through the inclusion of at-grade entrances to units, or where the grade does not support entrances, balconies and landscaping are utilized to ensure an attractive and activated interface between the public and private realms. A rooftop amenity space - only accessible to residents - is included on the 6-storey building and the connecting span that includes: community garden plots, planters for additional vegetation, a lounge area and outdoor dining/cooking area, as well as a greenhouse structure with a washroom. The easternmost 12-storey building includes a rooftop component only accessible to the tenants of the top units.