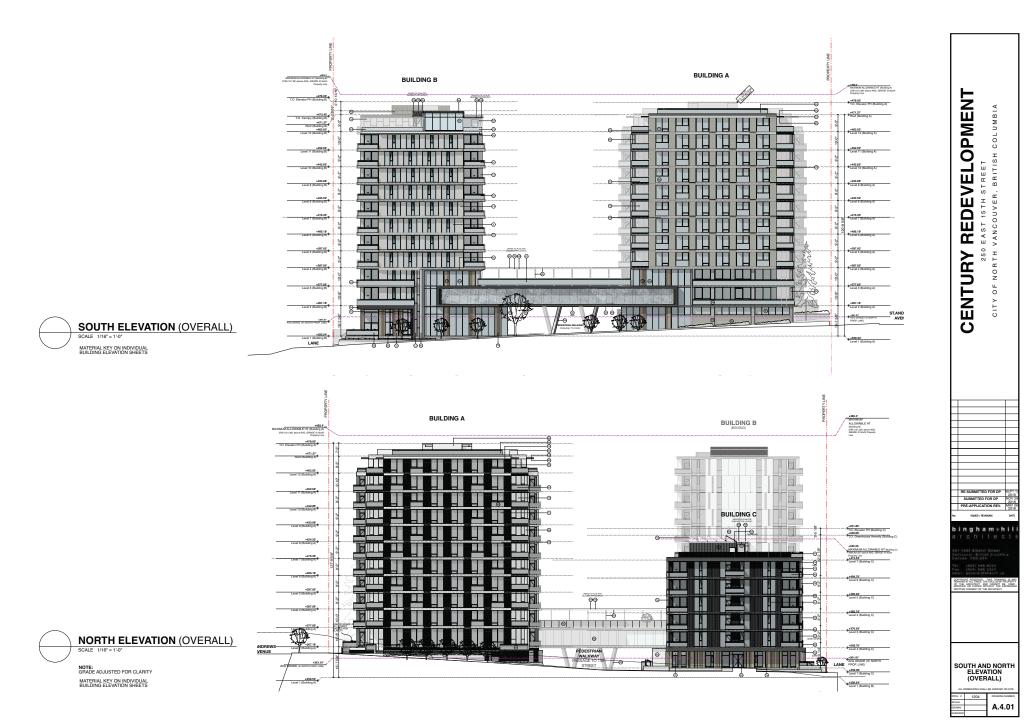

# Form

The urban form proposed is consistent with the planned character of the surrounding neighbourhood as illustrated by the City's Official Community Plan. The form of the development will conform generally to the attached drawings (Attachment 2: Consolidated Drawing Package, February). The design proposes three buildings on the

site, two 12-storey buildings located adjacent to East 15<sup>th</sup> Street, and one 6-storey building on the western portion of the site's East 16<sup>th</sup> Street frontage.

The three buildings frame a proposed public park that has been placed in the north-east quadrant of the site. To secure access to the proposed public park, several rights-of-way – both running through the middle of the site, one north-south oriented and the other east-west – will be secured to ensure public access through the site. The three buildings are designed with a common architectural character, but the details of each building – such as the materials, windows, and balcony design – differentiate the buildings so as to not have them appear repetitive.

The principle design element of the project, aside from the provision of the public park. is the span between the two 12-storey buildings along 15th Street. The proposed span will host the majority of the shared amenity spaces for the complex, including a games room, a reception area, a large lounge, washrooms, and a bookable event space that could be used for hosting a party or a cooking class for the building. The spaces will be available to the tenants of all three buildings and the applicant has stated the importance of forming a community for tenants that will provide renters with a greater social experience than a traditional rental building. Significant glazing of these amenity spaces will support the activation and attractiveness of the streetscape on East 15th Street and will provide passive surveillance of the bus stop located directly in front of the proposed project. Other street frontages are activated through the inclusion of at-grade entrances to units, or where the grade does not support entrances, balconies and landscaping are utilized to ensure an attractive and activated interface between the public and private realms. A rooftop amenity space - only accessible to residents - is included on the 6-storey building and the connecting span that includes: community garden plots, planters for additional vegetation, a lounge area and outdoor dining/cooking area, as well as a greenhouse structure with a washroom. The easternmost 12-storey building includes a rooftop component only accessible to the tenants of the top units.

### PROJECT INFO

AREA

|                                                | BUILDING C      | 6                | 62.34 ft         | 19.0 m                        | 53.51 ft             | 16.31 m |
|------------------------------------------------|-----------------|------------------|------------------|-------------------------------|----------------------|---------|
|                                                | BUILDING B      | 12               | 121.39 ft        | 37.0 m                        | 110.26 ft            | 33.61 m |
| GRADE TO HIGHEST<br>TOP OF BUILT<br>STRUCTURE) | BUILDING A      | 12               | 121.39 ft        | 37.0 m                        | 110.26 ft            | 33.61 m |
| (AVG.BUILDING                                  |                 |                  | FEET             | METERS                        | FEET                 | METERS  |
| BUILDING HEIGHT                                |                 | STOREYS          | ALLOWE           | D HEIGHT                      | PROPOSED<br>ELEVATOR |         |
|                                                | AT LANE MIDPOIN | 1                | 356.41 ft        | 108.63 m                      |                      |         |
| AVERAGE GRADE                                  | AT NORTH PROPE  |                  | 361.01 ft        | 110.04 m                      |                      |         |
|                                                |                 |                  |                  |                               |                      |         |
|                                                | WEST            |                  | 299.74 ft        | 91.36 m                       |                      |         |
|                                                | SOUTH           |                  | 271.61 ft        | 82.79 m                       |                      |         |
|                                                | EAST            |                  | 299.90 ft        | 91.41 m                       |                      |         |
| SITE DIMENSIONS                                | NORTH           |                  | 271.86 ft        | 82.86 m                       |                      |         |
|                                                | RESULTANT SITE  | AREA             | 56,871.29 sq ft  | 5,283.63 m2                   |                      |         |
|                                                | SITE AREA REDU  | CTION (VIA PARK) | 24,600.62 sq ft  | 2,285.47 m2                   |                      |         |
|                                                | CURRENT AREA    |                  | 81,471.91 sq ft  | 7,569.10 m2                   |                      |         |
| PROPERTY AREA                                  |                 |                  |                  |                               |                      |         |
| SITE INFO                                      |                 |                  |                  |                               |                      |         |
|                                                |                 |                  |                  | TAL RESIDENTIAL (BUILDING C)  |                      |         |
| FNOFO3ED 03E                                   |                 |                  |                  | VTAL RESIDENTIAL (BUILDING B) |                      |         |
| PROPOSED USE                                   |                 |                  | 12 STOREY RE     | VTAL RESIDENTIAL (BUILDING A) |                      |         |
| EXISTING USE                                   |                 |                  | RENTAL RESIDE    | ENTIAL (101 UNITS)            |                      |         |
|                                                |                 | PARK             | PA               |                               |                      |         |
| PROPOSED REZONING                              | 3               | RENTAL           | DA-1             |                               |                      |         |
| CURRENT ZONING                                 |                 |                  | RM-1 / RH-1      |                               |                      |         |
| LEGAL DESCRIPTION                              |                 |                  | Lot 4-Block 32-  | District lot 549 Plan 11519   |                      |         |
| CIVIC ADDRESS                                  |                 |                  | 250 East 15th \$ | Street                        |                      |         |
|                                                |                 |                  |                  |                               |                      |         |