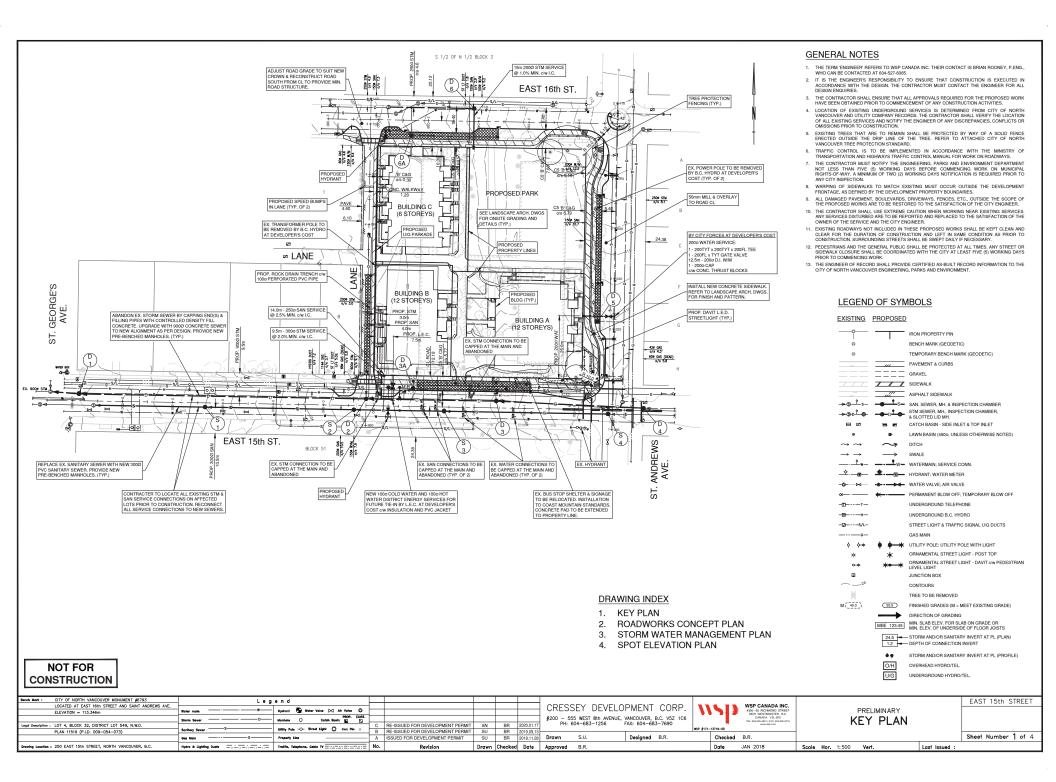

# Form

The urban form proposed is consistent with the planned character of the surrounding neighbourhood as illustrated by the City's Official Community Plan. The form of the development will conform generally to the attached drawings (Attachment 2: Consolidated Drawing Package, February). The design proposes three buildings on the

site, two 12-storey buildings located adjacent to East 15<sup>th</sup> Street, and one 6-storey building on the western portion of the site's East 16<sup>th</sup> Street frontage.

The three buildings frame a proposed public park that has been placed in the north-east quadrant of the site. To secure access to the proposed public park, several rights-of-way – both running through the middle of the site, one north-south oriented and the other east-west – will be secured to ensure public access through the site. The three buildings are designed with a common architectural character, but the details of each building – such as the materials, windows, and balcony design – differentiate the buildings so as to not have them appear repetitive.