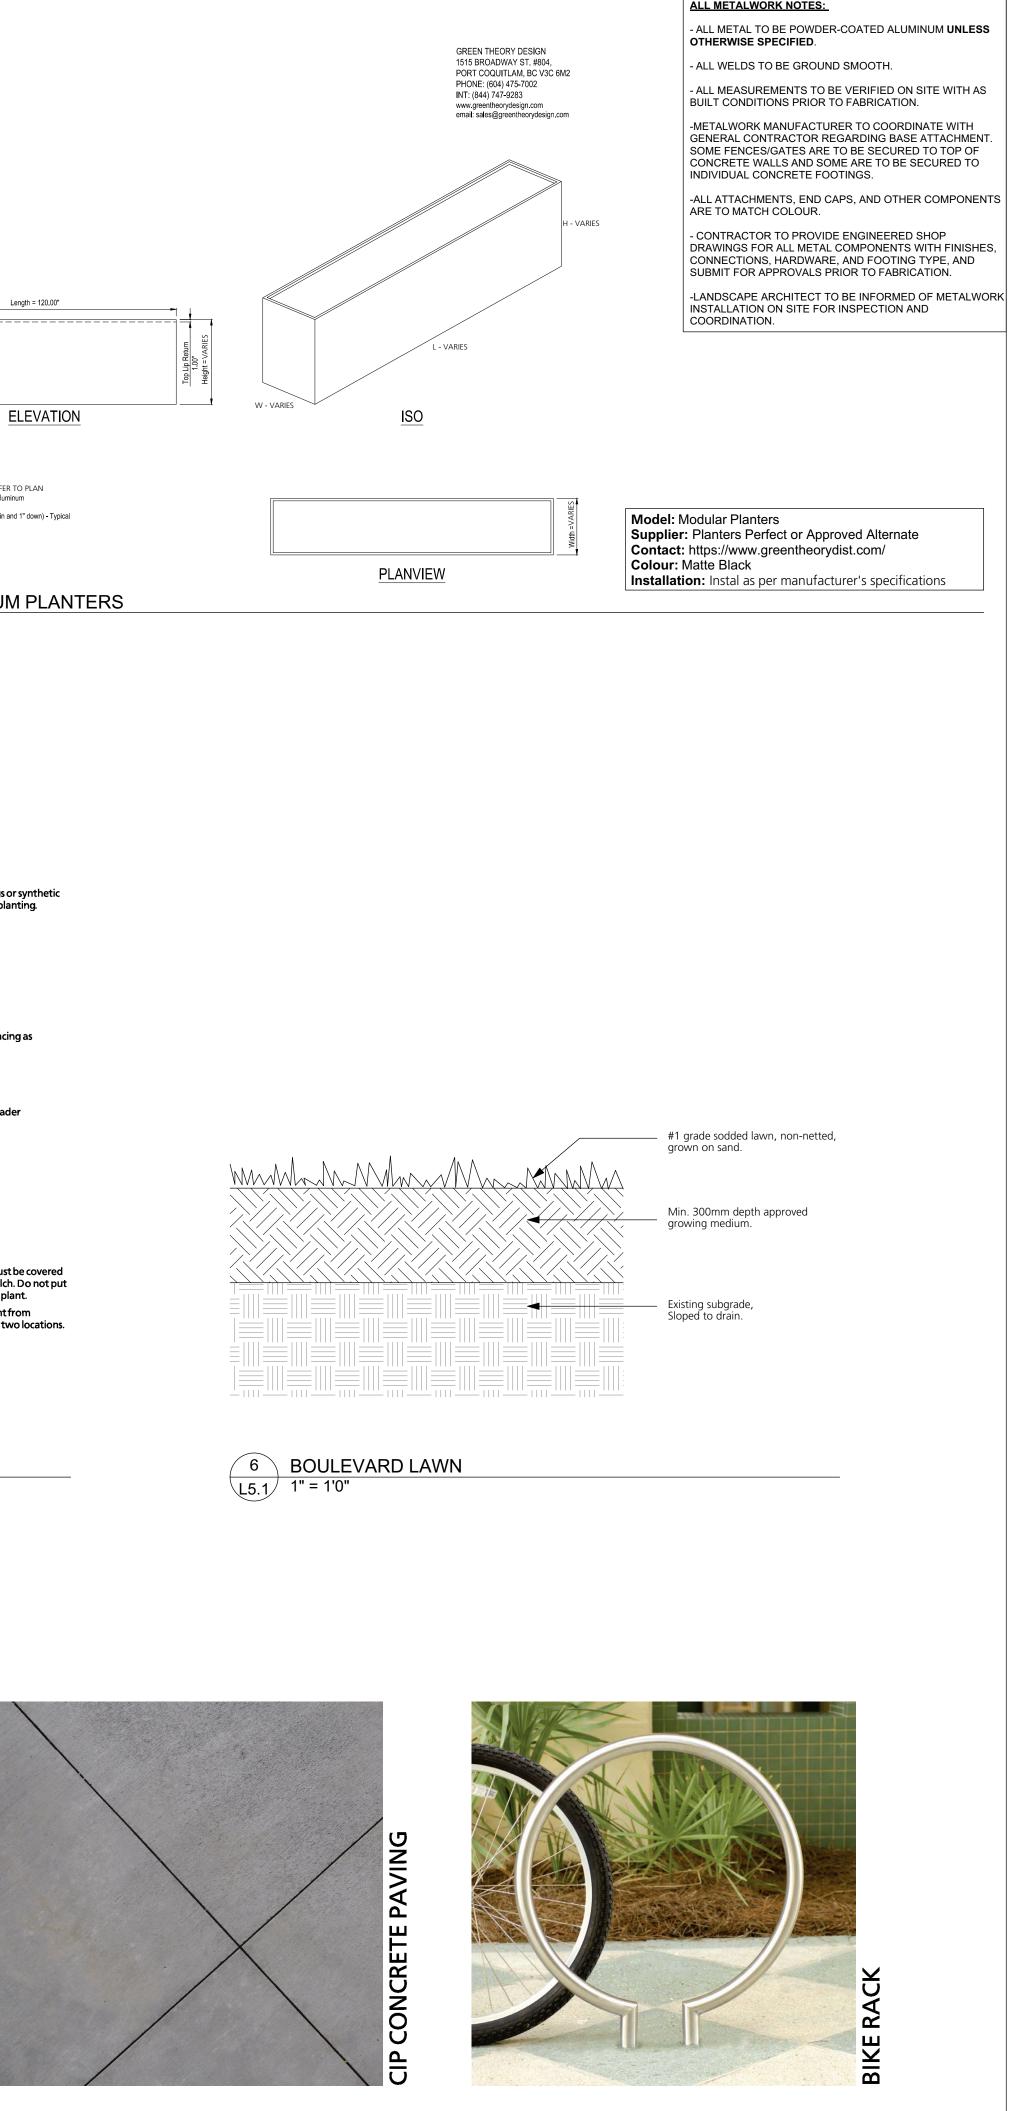

### Landscape Details

Project North: Drawn By: EML Checked By: MP Job No.: Scale: 20-076 As Shown Sheet No.

\_5.0

PRECEDENT IMAGES

7

L5.1/

5 SHRUB AND GROUNDCOVER PLANTING L5.1 3/8"=1'-0"

- Planting hole and root ball must be covered with 50mm of composted mulch. Do not put container and score cleanly in two locations.