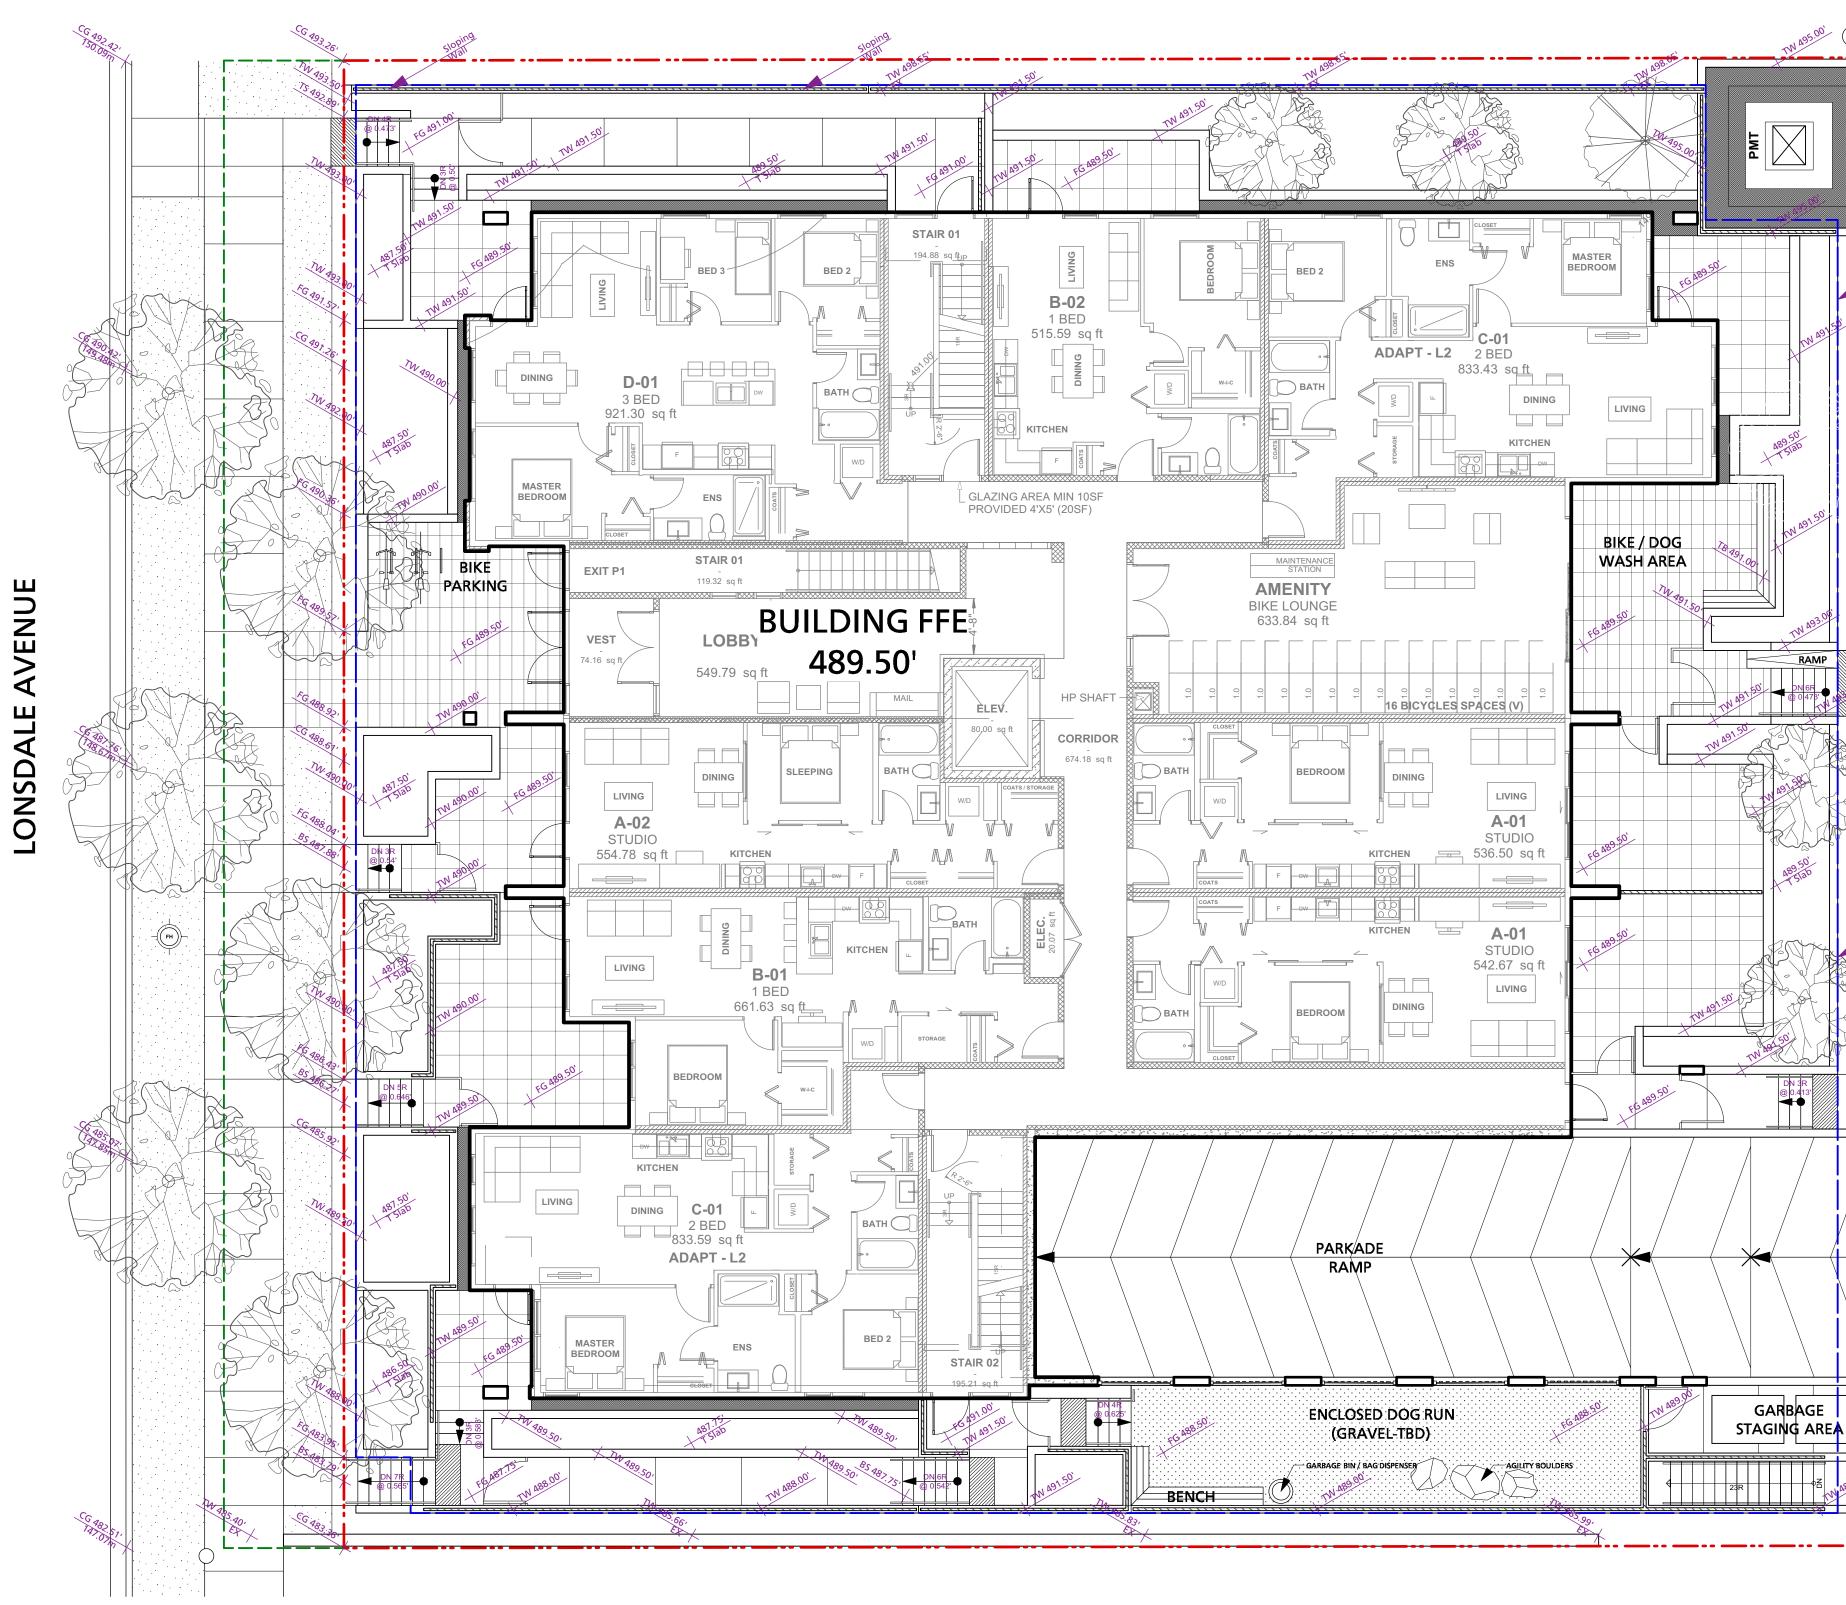

#### Drawing Title: Landscape Ground Floor Key Plan

Project North:

Sheet No.:

Checked By:

Drawn By:

MP

EML

Scale: 1/8" = 1'-0"