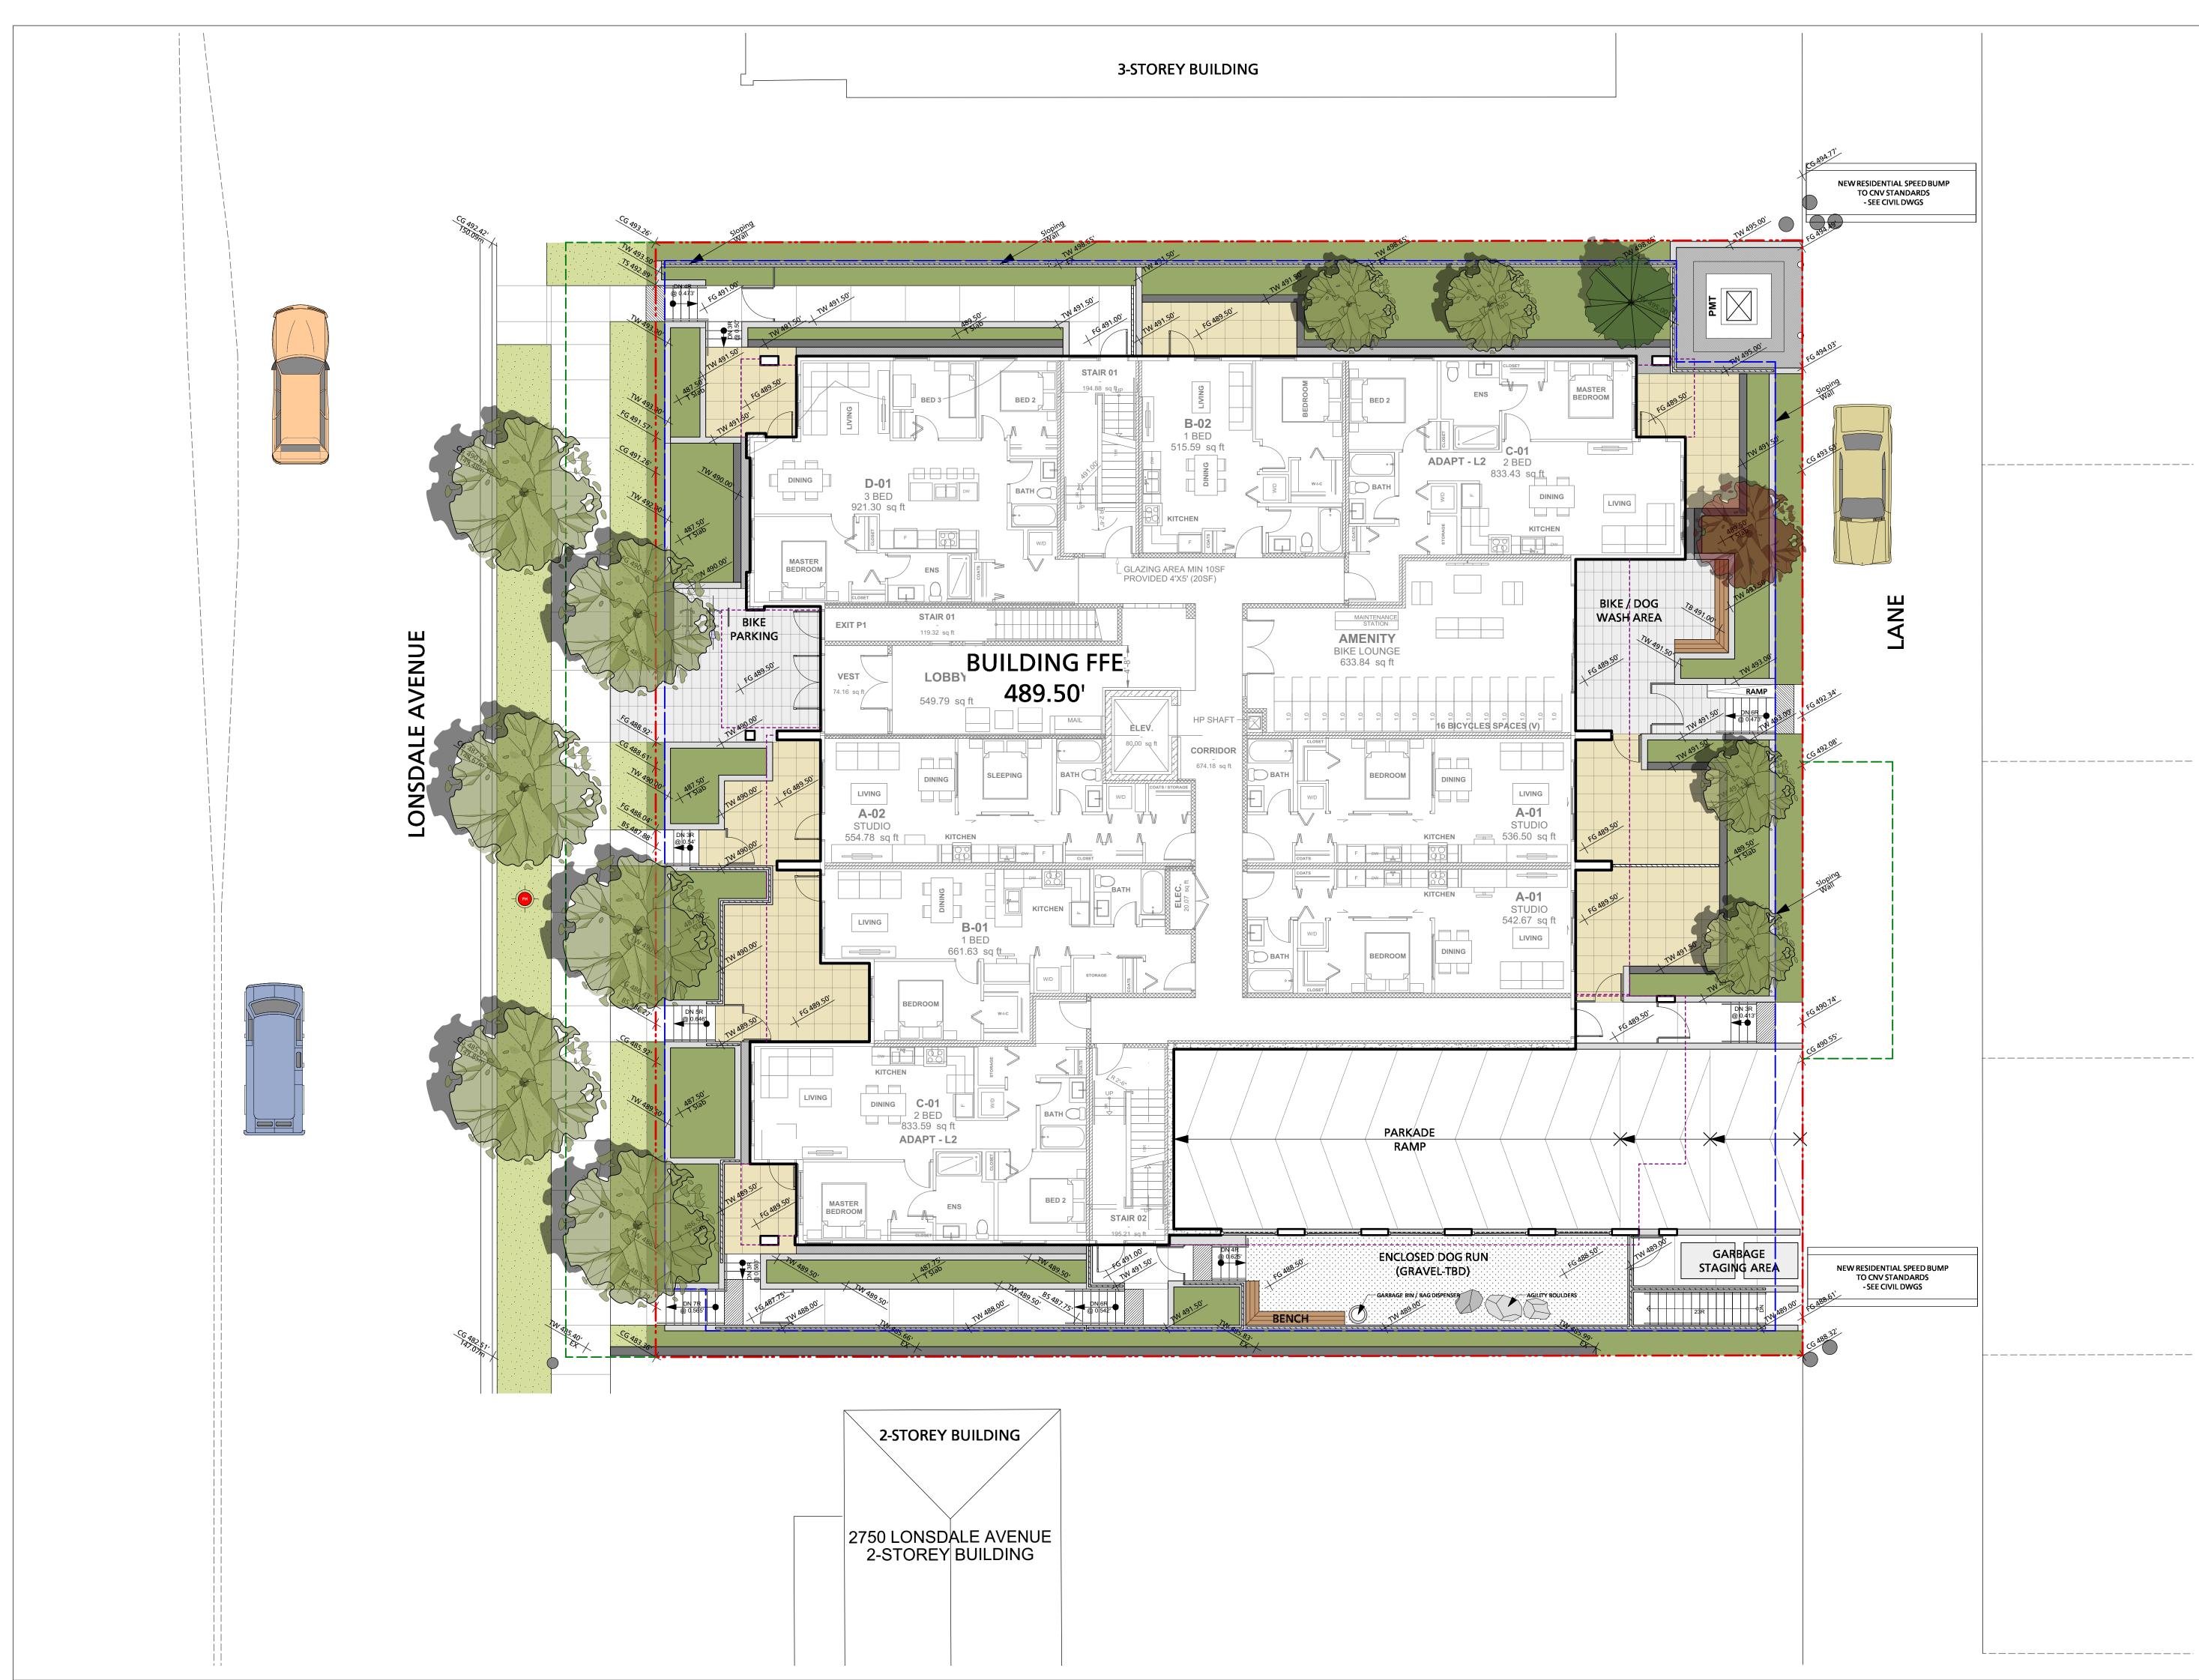

#### Drawing Title: Landscape Ground Floor Key Plan

Project North:

Sheet No.:

Checked By:

Drawn By:

MP

EML

Scale: 1/8" = 1'-0"

Job No.:

20-076

L1.0A