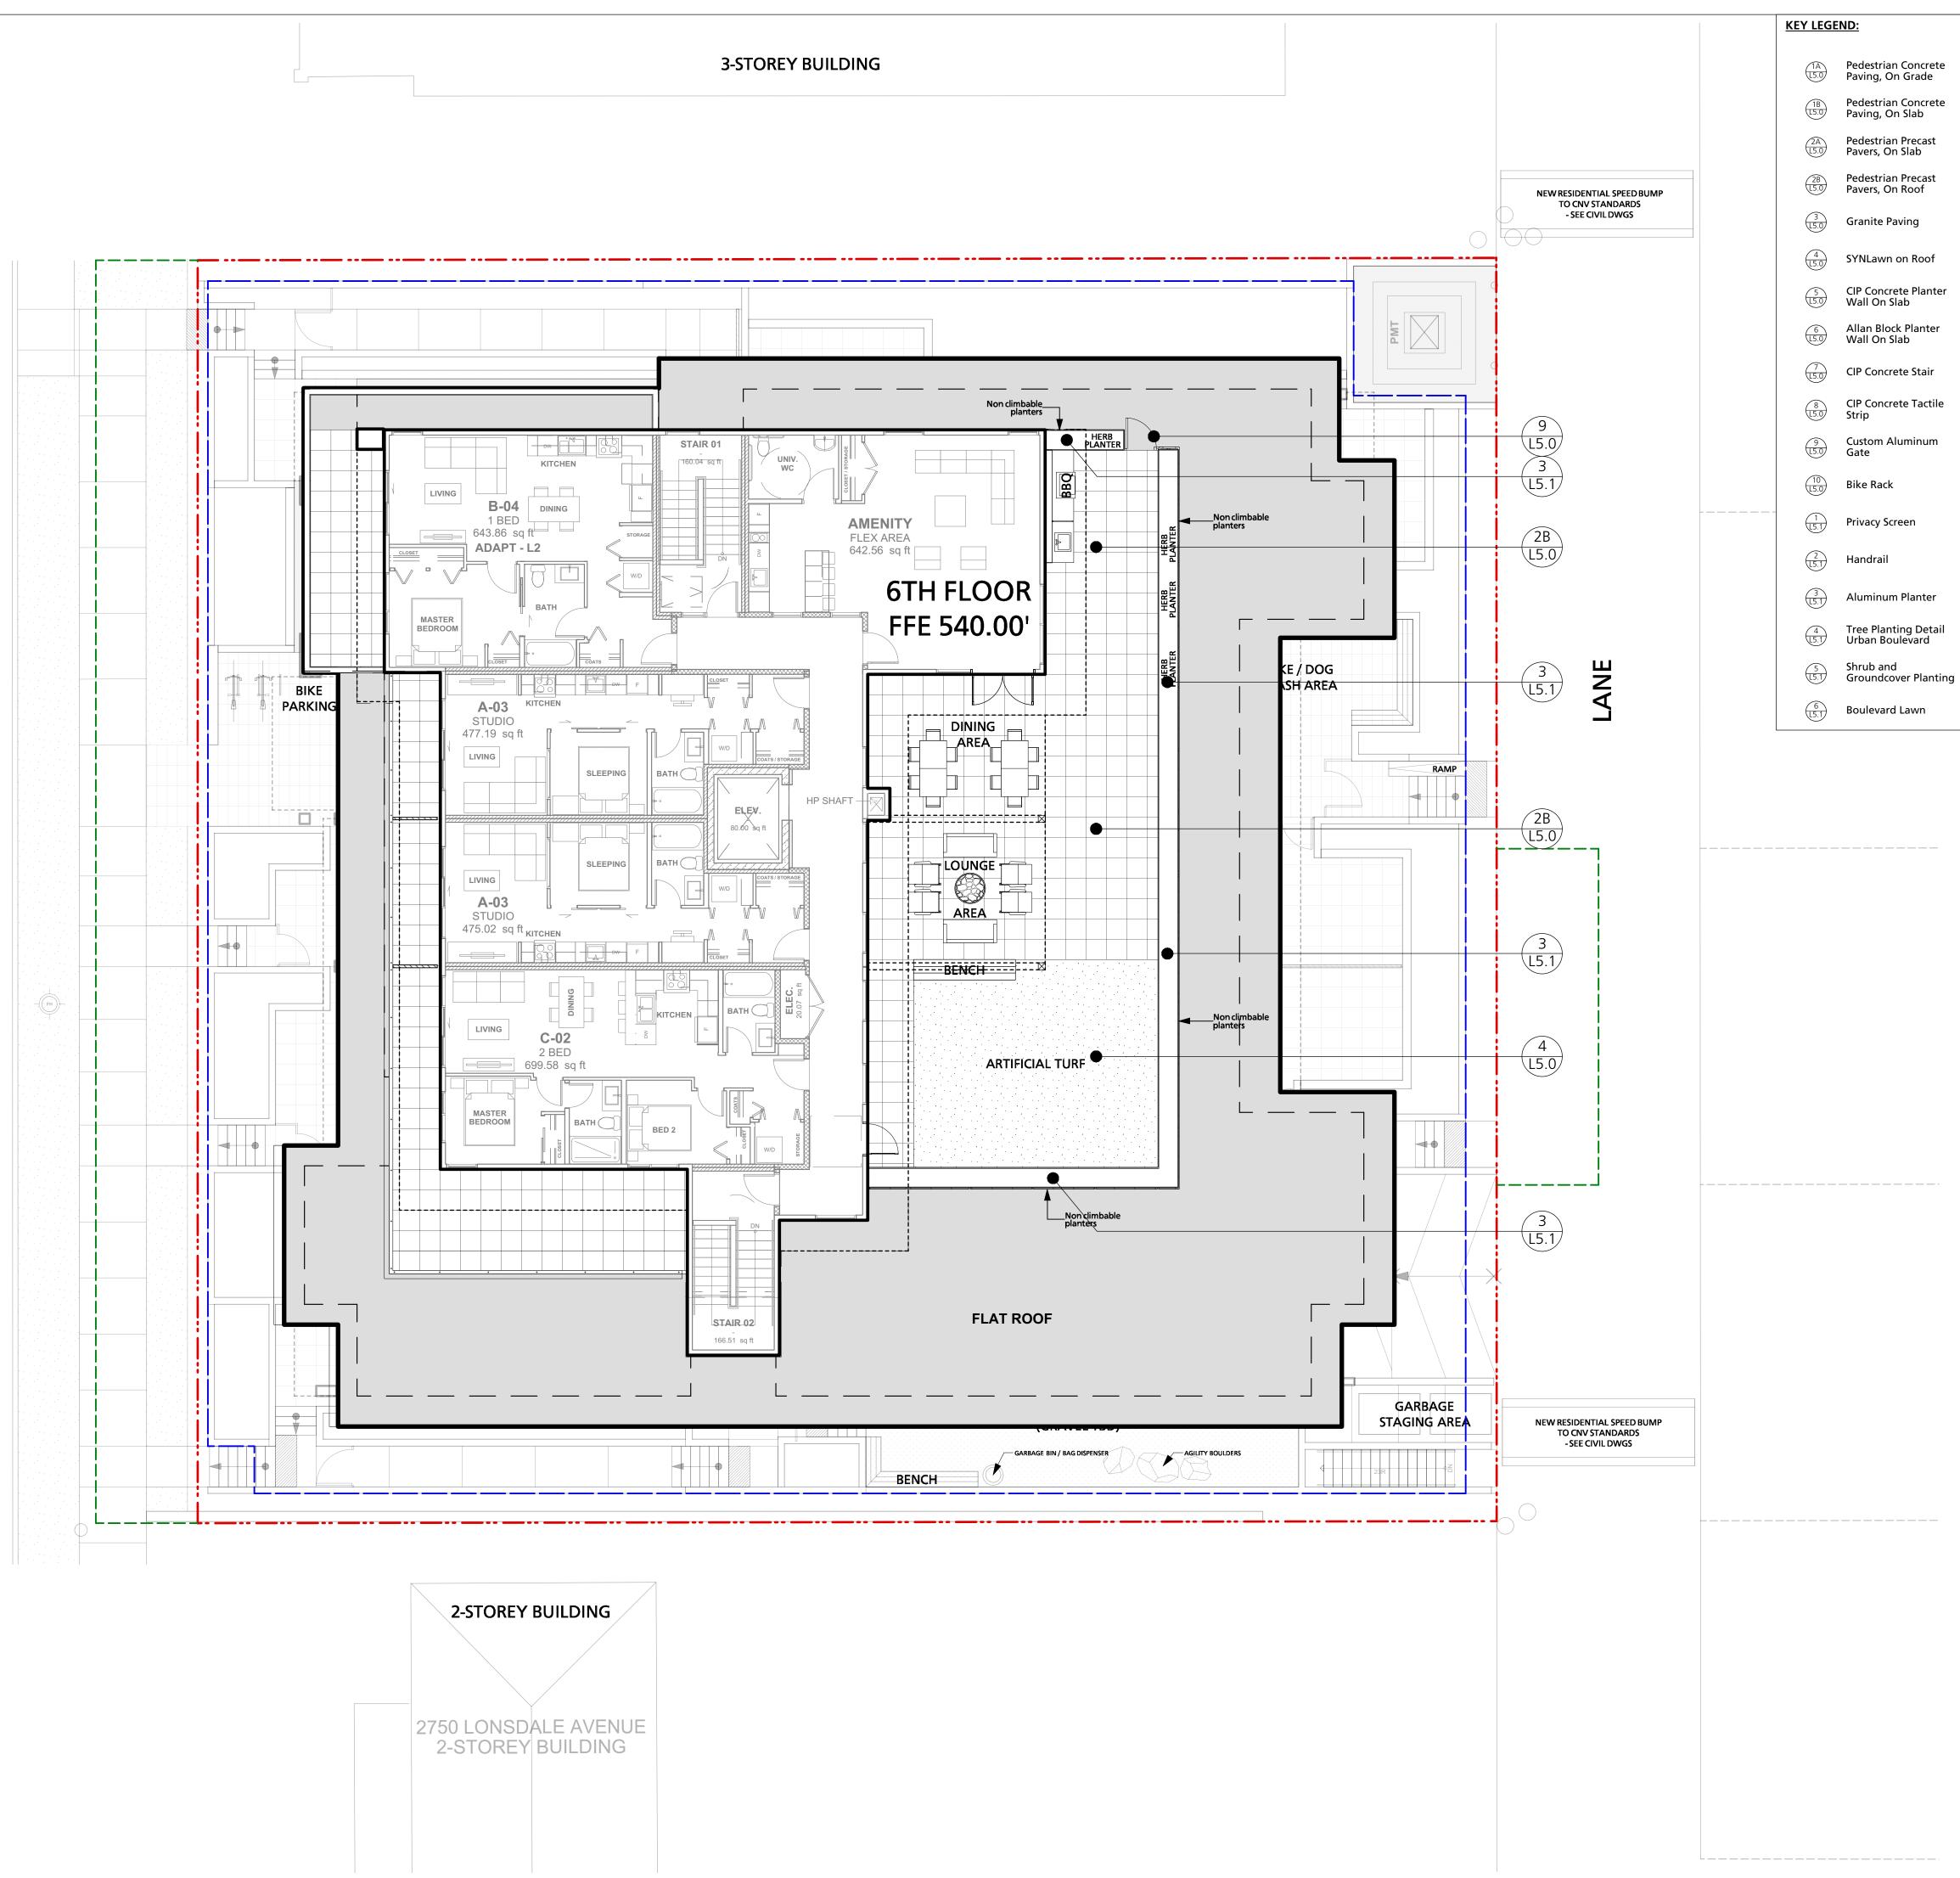

#### Rental Development

2762 Lonsdale Avenue North Vancouver, BC

Landscape Concept Roof Plan

Project North:

Drawing Title:

Scale:

Sheet No.:

Checked By:

Drawn By:

MP

EML

Job No.: 1/8" = 1'-0"

20-076

L0.0B

P+A Landscape Architecture Site Planning

R. Kim Perry & Associates Inc. 112 East Broadway Vancouver, BC V5T 1V9 T 604 738 4118 F 604 738 4116 www.perryandassociates.ca