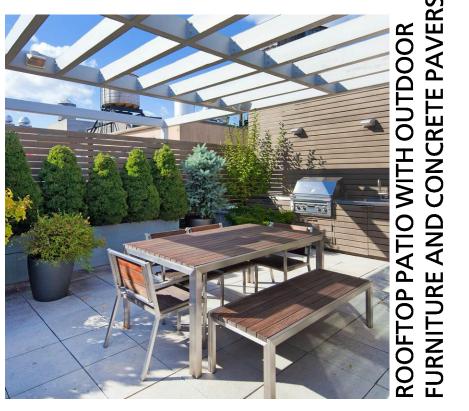

### Landscape Details

Project North: Drawn By: EML Checked By: MP Job No.: Scale: 20-076 As Shown Sheet No.

\_5.0

PRECEDENT IMAGES

7

L5.1/

5 SHRUB AND GROUNDCOVER PLANTING L5.1 3/8"=1'-0"

- Planting hole and root ball must be covered with 50mm of composted mulch. Do not put container and score cleanly in two locations.