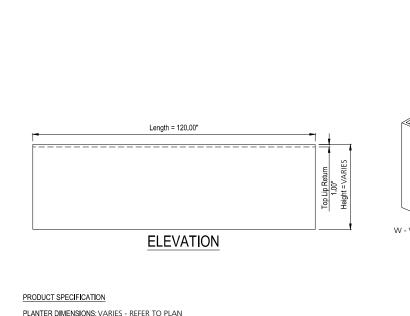

### Landscape Details

Project North: Drawn By: EML Checked By: MP Job No.: Scale: 20-076 As Shown Sheet No.

\_5.0

PRECEDENT IMAGES

7

L5.1/

5 SHRUB AND GROUNDCOVER PLANTING L5.1 3/8"=1'-0"

- Planting hole and root ball must be covered with 50mm of composted mulch. Do not put container and score cleanly in two locations.