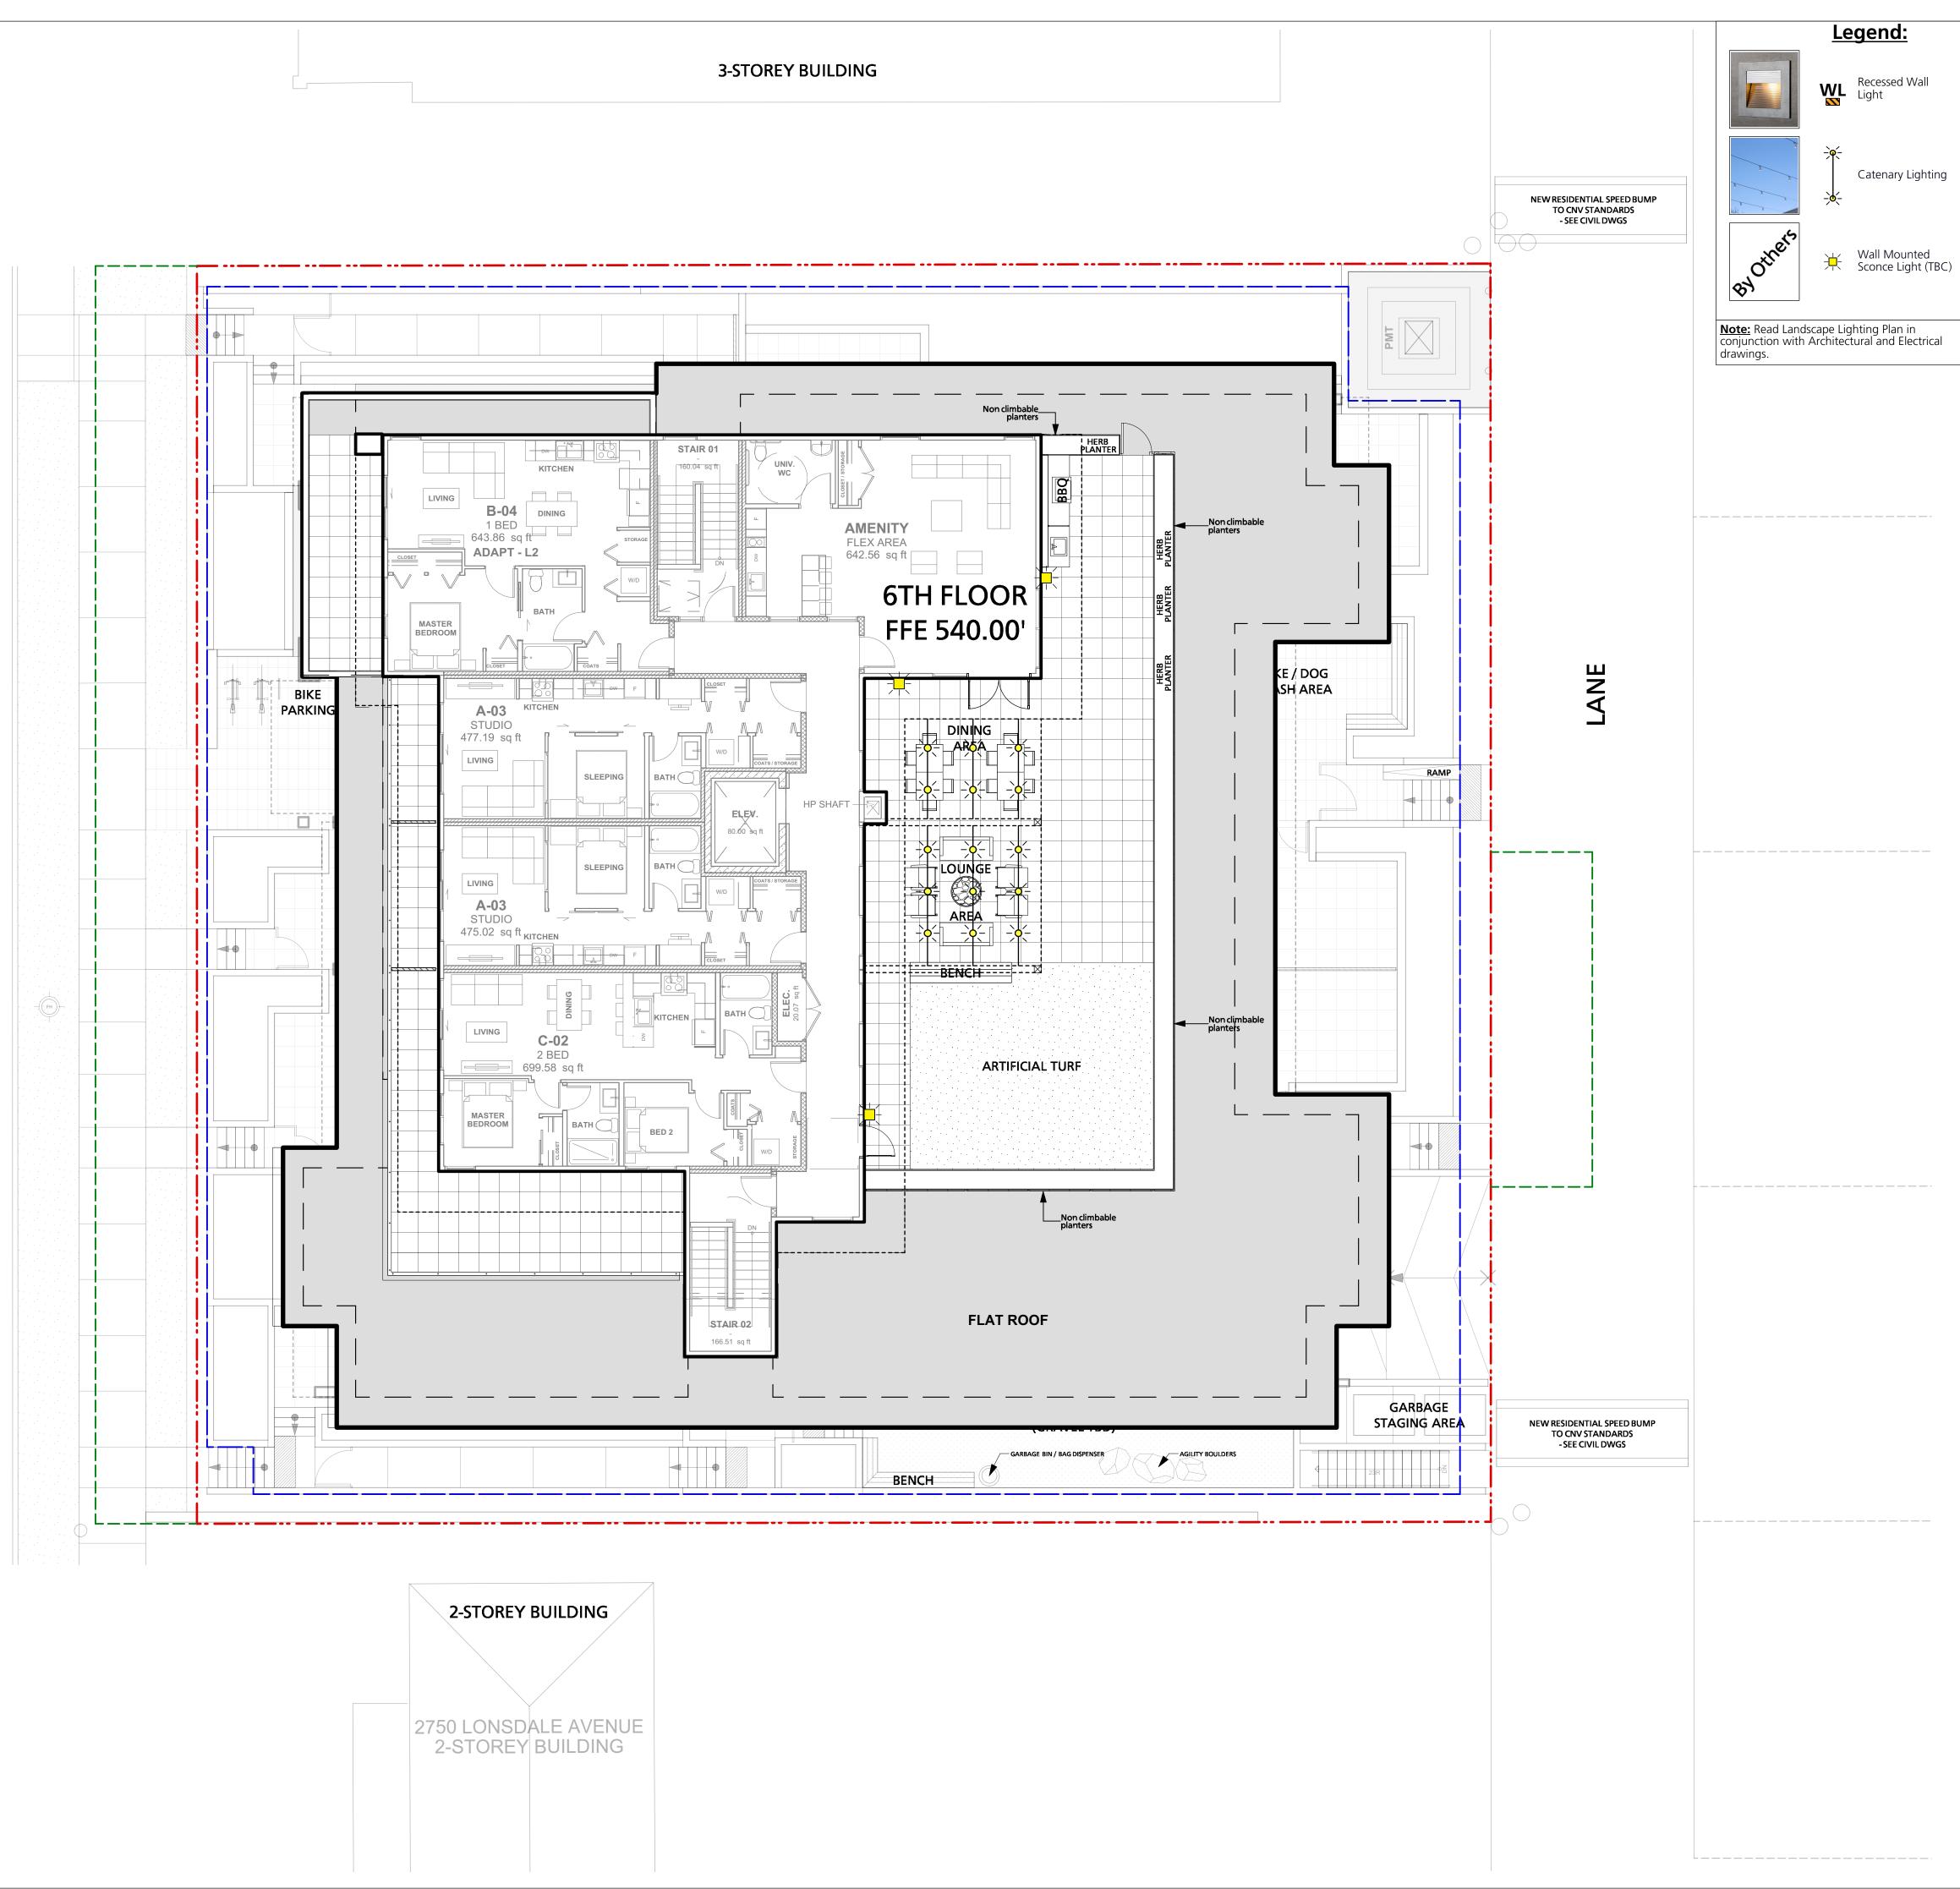

### Adera Projects Ltd.

Rental Development

2762 Lonsdale Avenue North Vancouver, BC

Drawing Title:

Landscape Roof Key Plan

Project North:

Sheet No .:

Checked By:

Job No.:

Drawn By:

MP

EML

Scale: 1/8" = 1'-0"

20-076

L1.0B

Landscape Architecture R. Kim Perry & Associates Inc. 112 East Broadway Vancouver, BC V5T 1V9 T 604 738 4118 F 604 738 4116 www.perryandassociates.ca