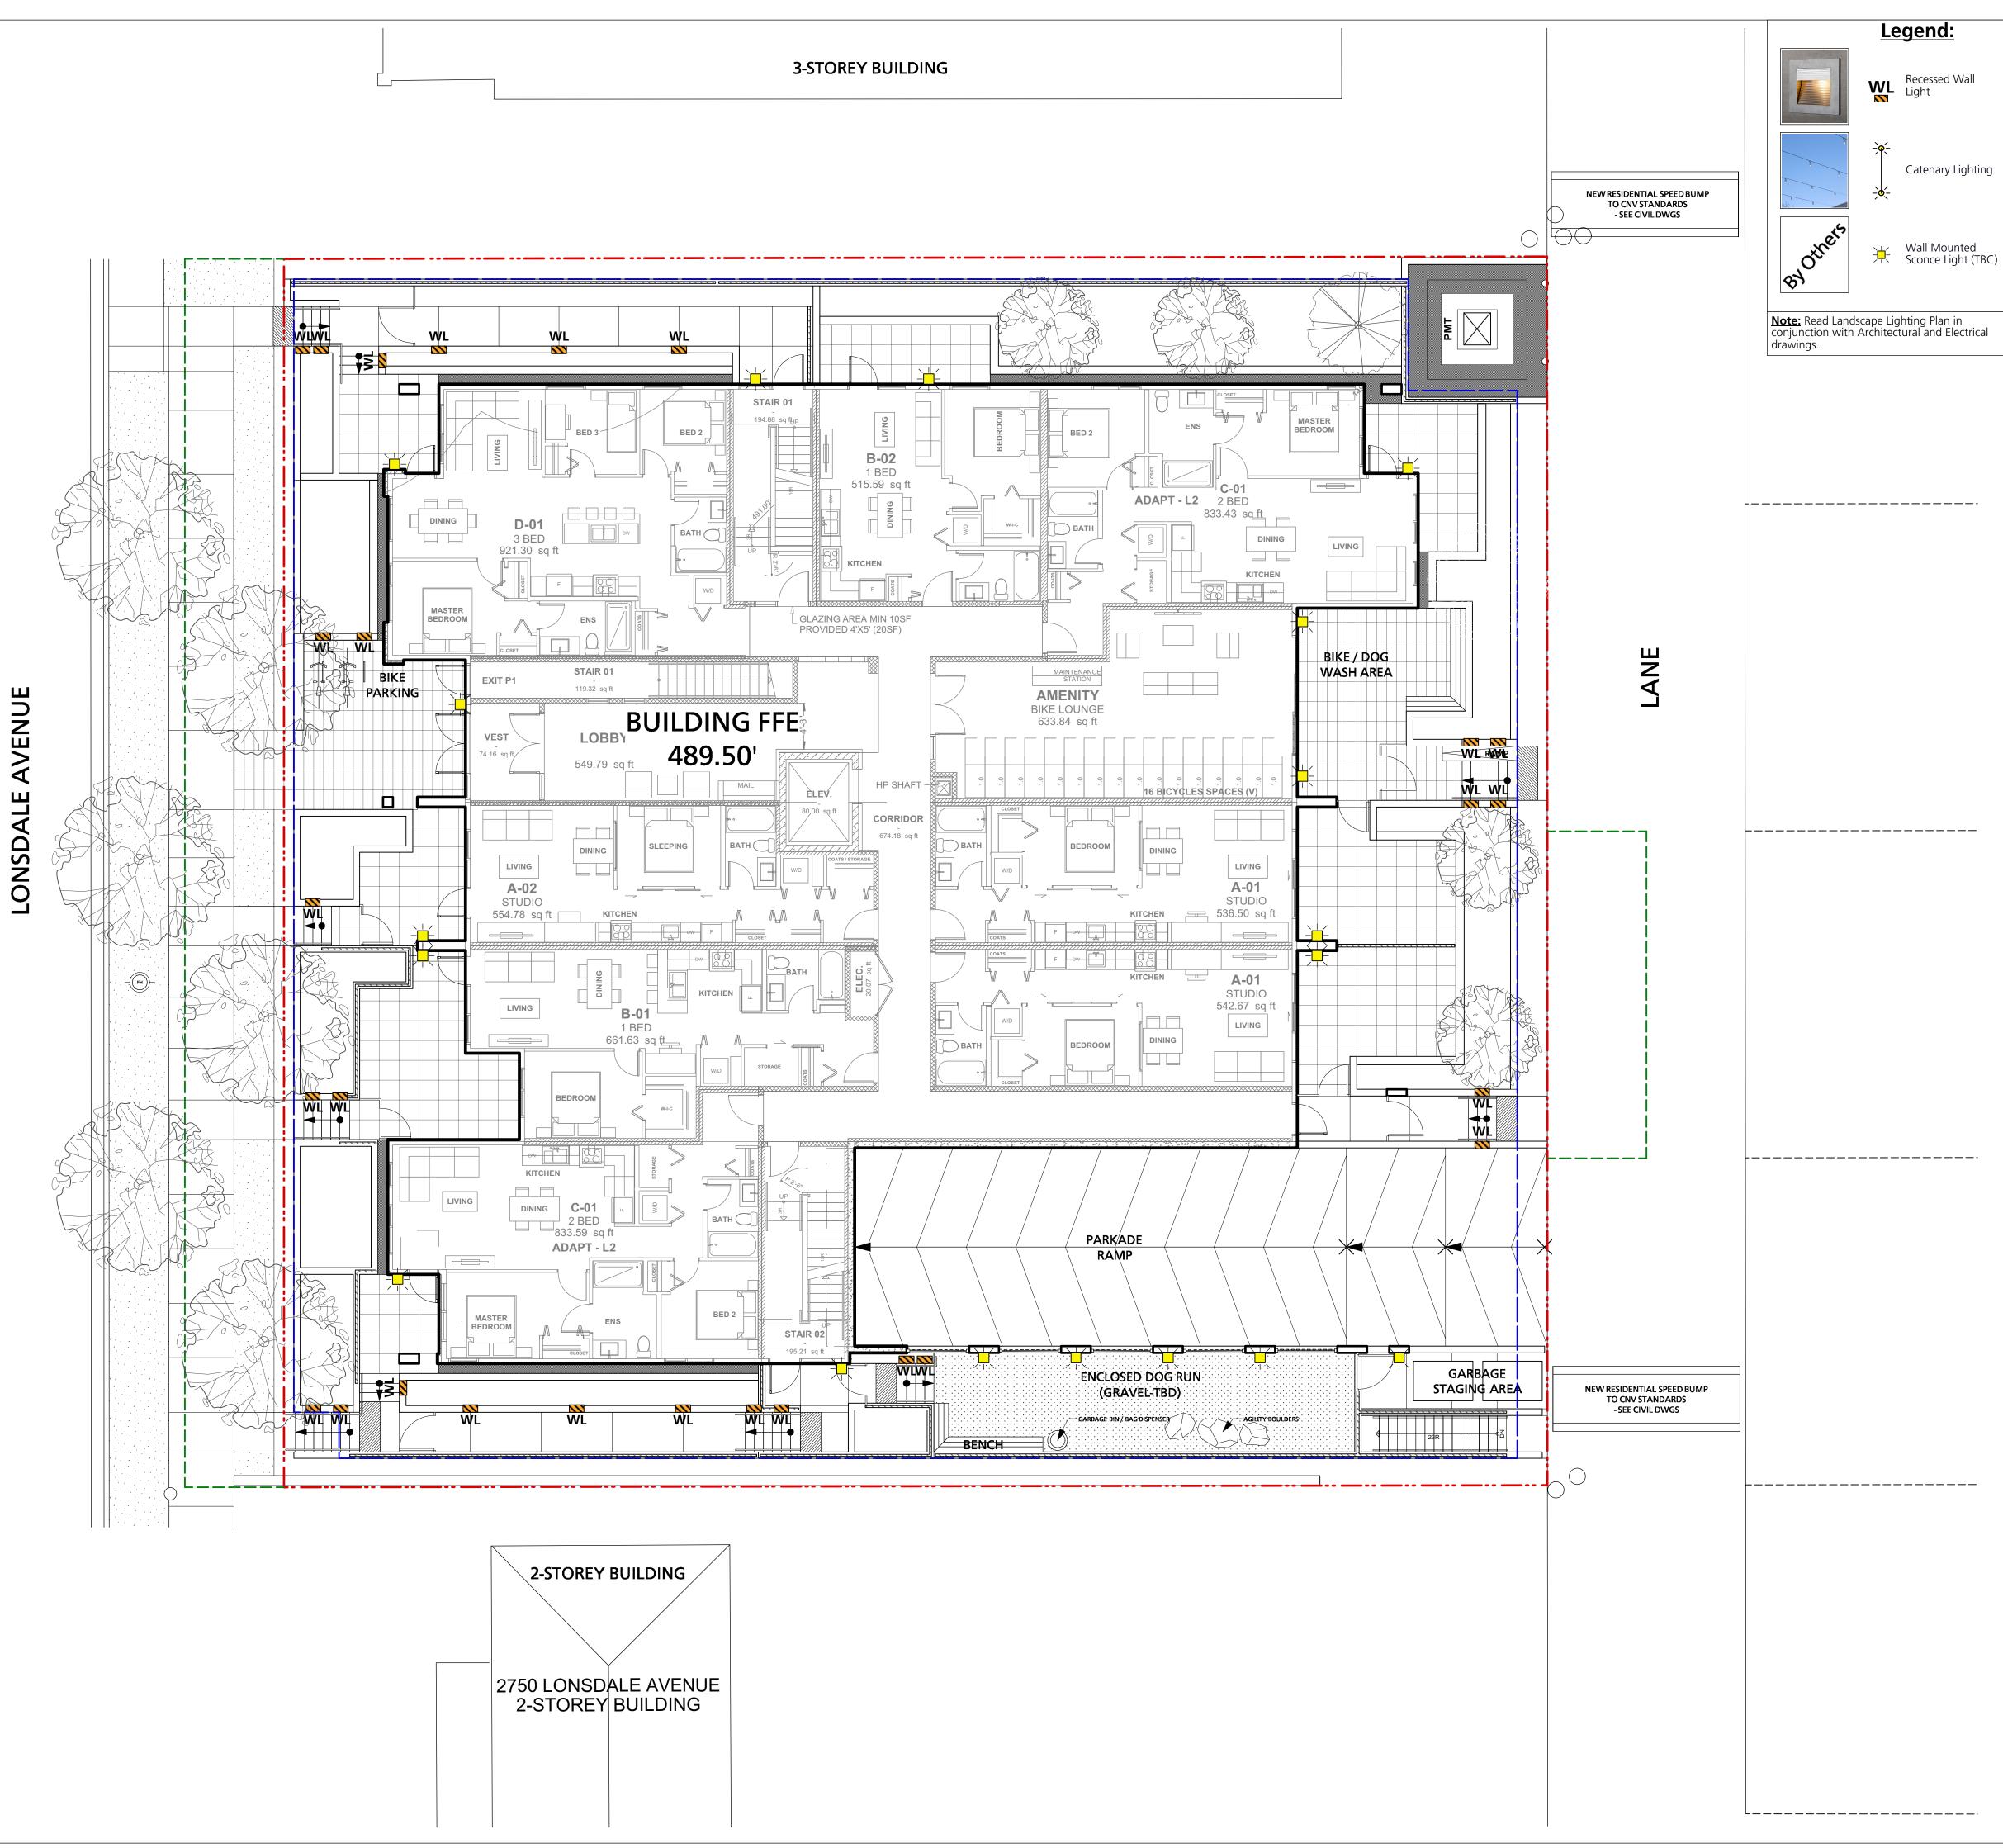

## Drawing Title: Landscape Ground Floor Lighting Plan

Project North: Scale:

Sheet No.:

Checked By:

Drawn By:

MP

EML

Job No.: 1/8" = 1'-0"

20-076

L1.1A