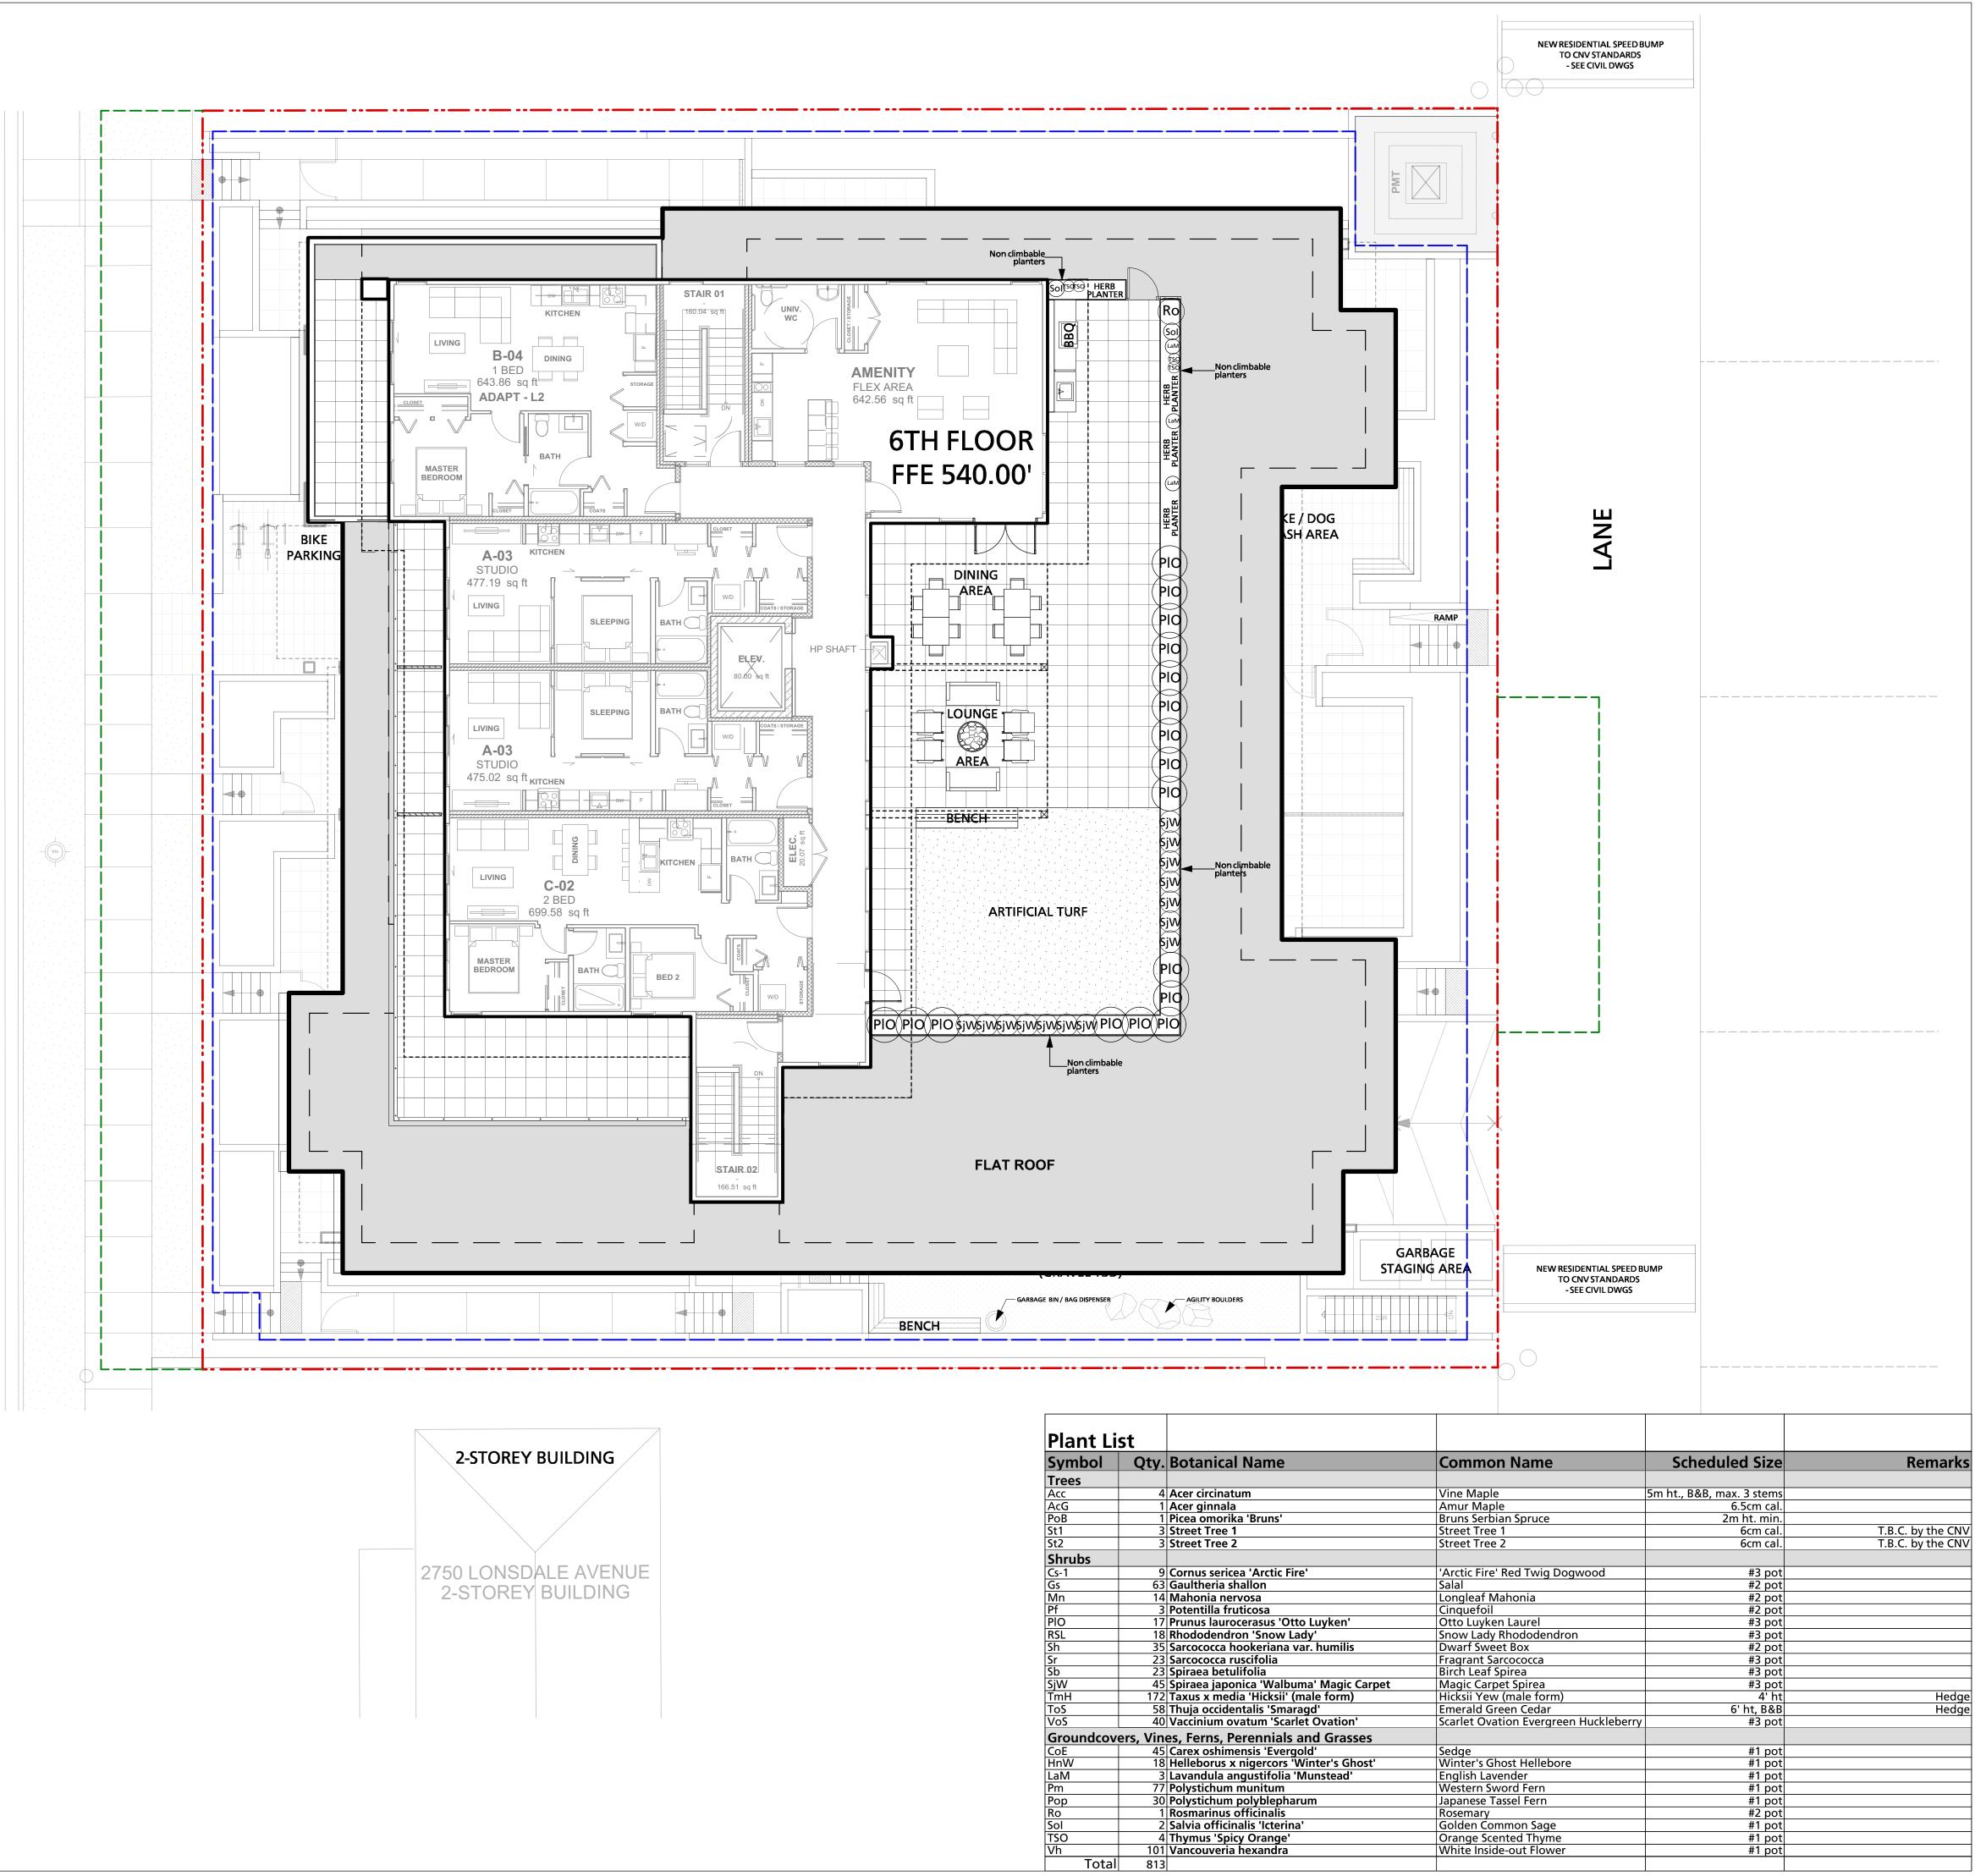

## Adera Projects Ltd.

#### Rental Development

2762 Lonsdale Avenue North Vancouver, BC

Landscape Concept Roof Plan

Project North:

Drawing Title:

Scale:

Sheet No.:

Checked By:

Drawn By:

MP

EML

Job No.: 1/8" = 1'-0"

20-076

L0.0B

P+A Landscape Architecture Site Planning

R. Kim Perry & Associates Inc. 112 East Broadway Vancouver, BC V5T 1V9 T 604 738 4118 F 604 738 4116 www.perryandassociates.ca