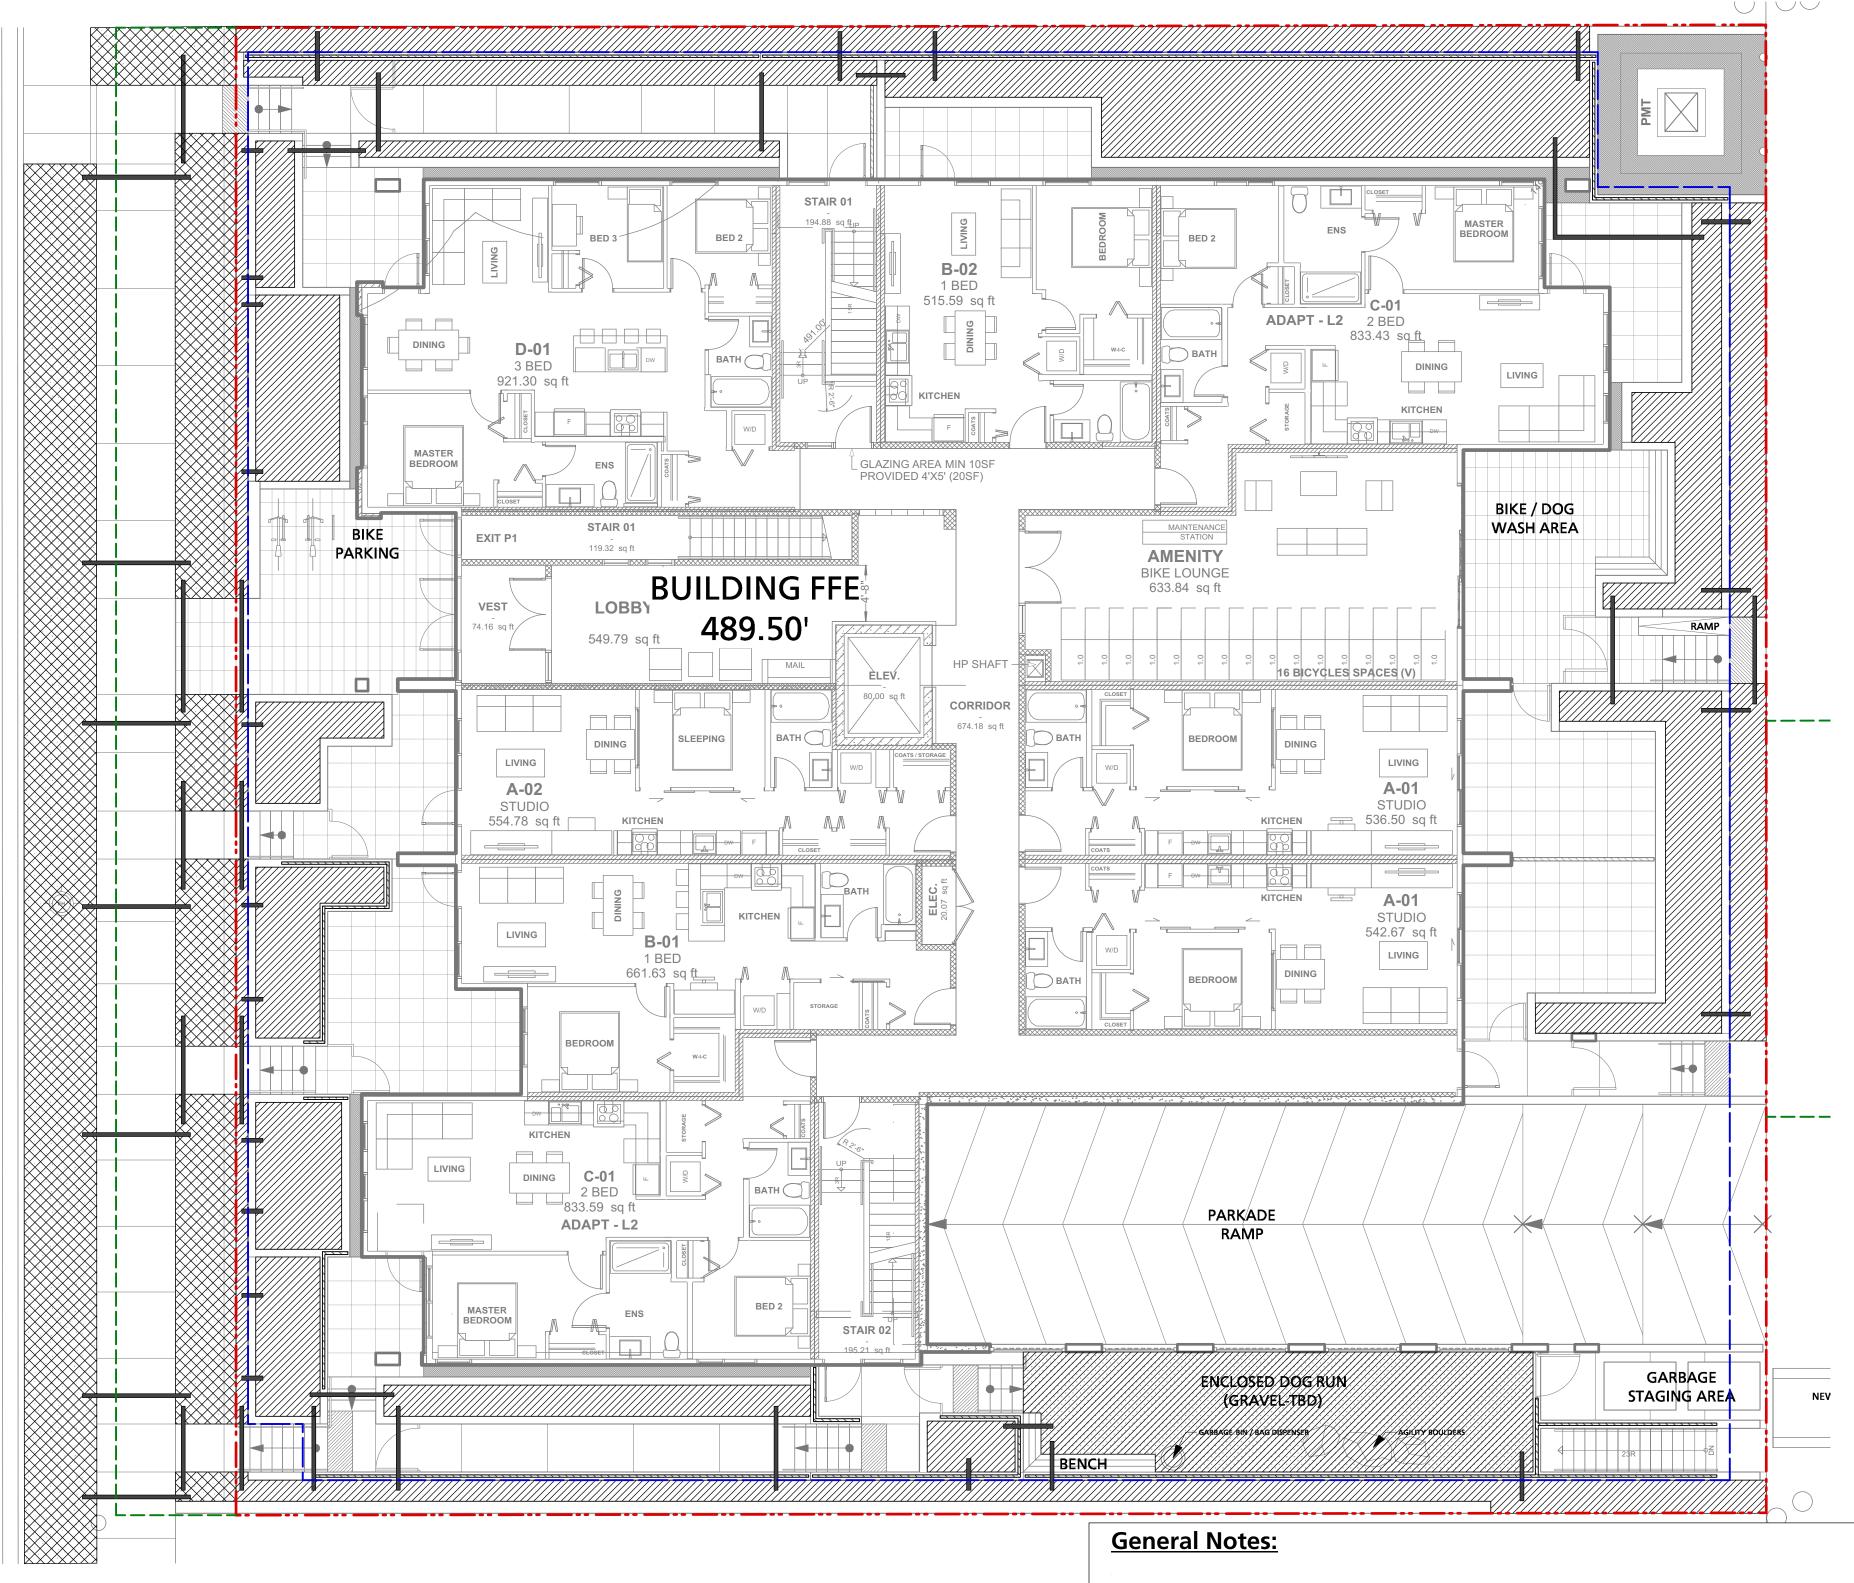

## Adera Projects Ltd.

#### Rental Development

## 2762 Lonsdale Avenue North Vancouver, BC

Drawing Title: Landscape Concept Plan

Drawn By: EML

Checked By:

Job No.:

MP

Scale: 1/8" = 1'-0" Sheet No .:

Project North:

20-076

L0.0A

Landscape ArchitectureR. Kim Perry & Associates Inc.Site Planning112 East BroadwayVancouver, BCV5T 1V9 ⊺ 604 738 4118 F 604 738 4116 www.perryandassociates.ca

1 Issued for Re-zoning and Development Permit Revision No.