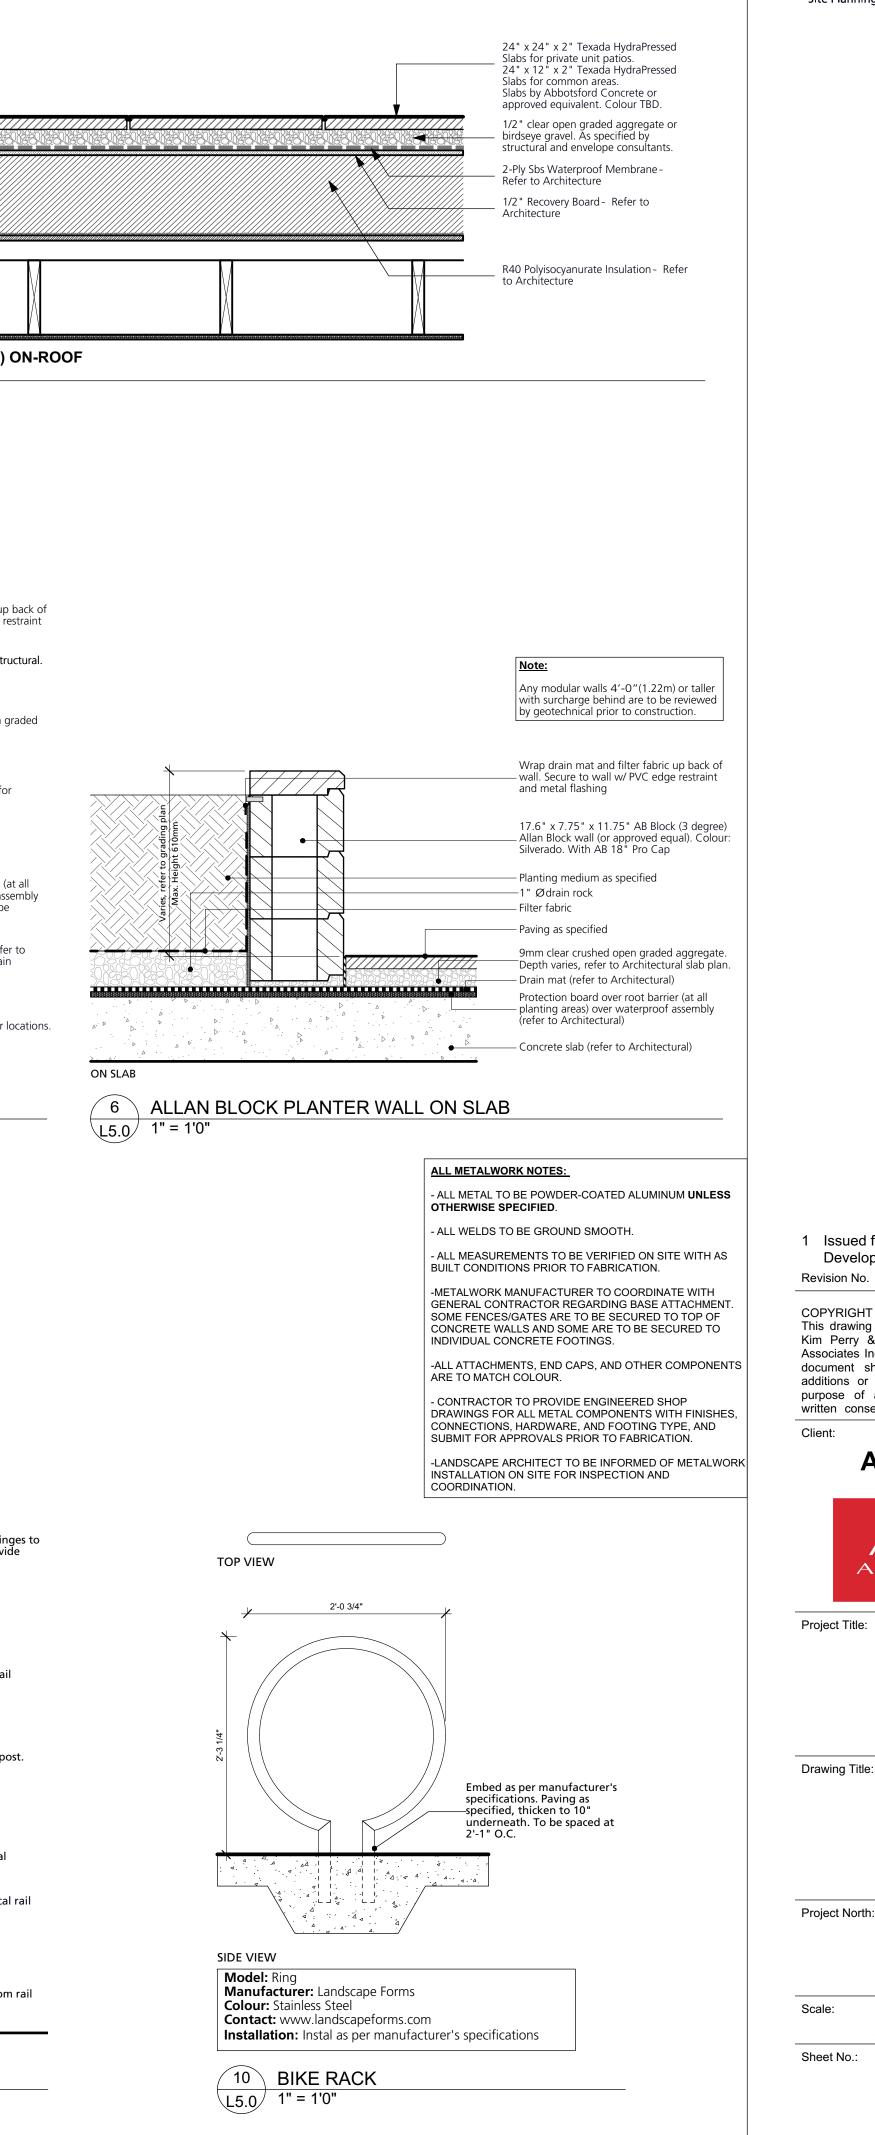

### Landscape Details

Project North: Drawn By: EML Checked By: MP Job No.: Scale: 20-076 As Shown Sheet No.

\_5.0

PRECEDENT IMAGES

7

L5.1/

5 SHRUB AND GROUNDCOVER PLANTING L5.1 3/8"=1'-0"

- Planting hole and root ball must be covered with 50mm of composted mulch. Do not put container and score cleanly in two locations.