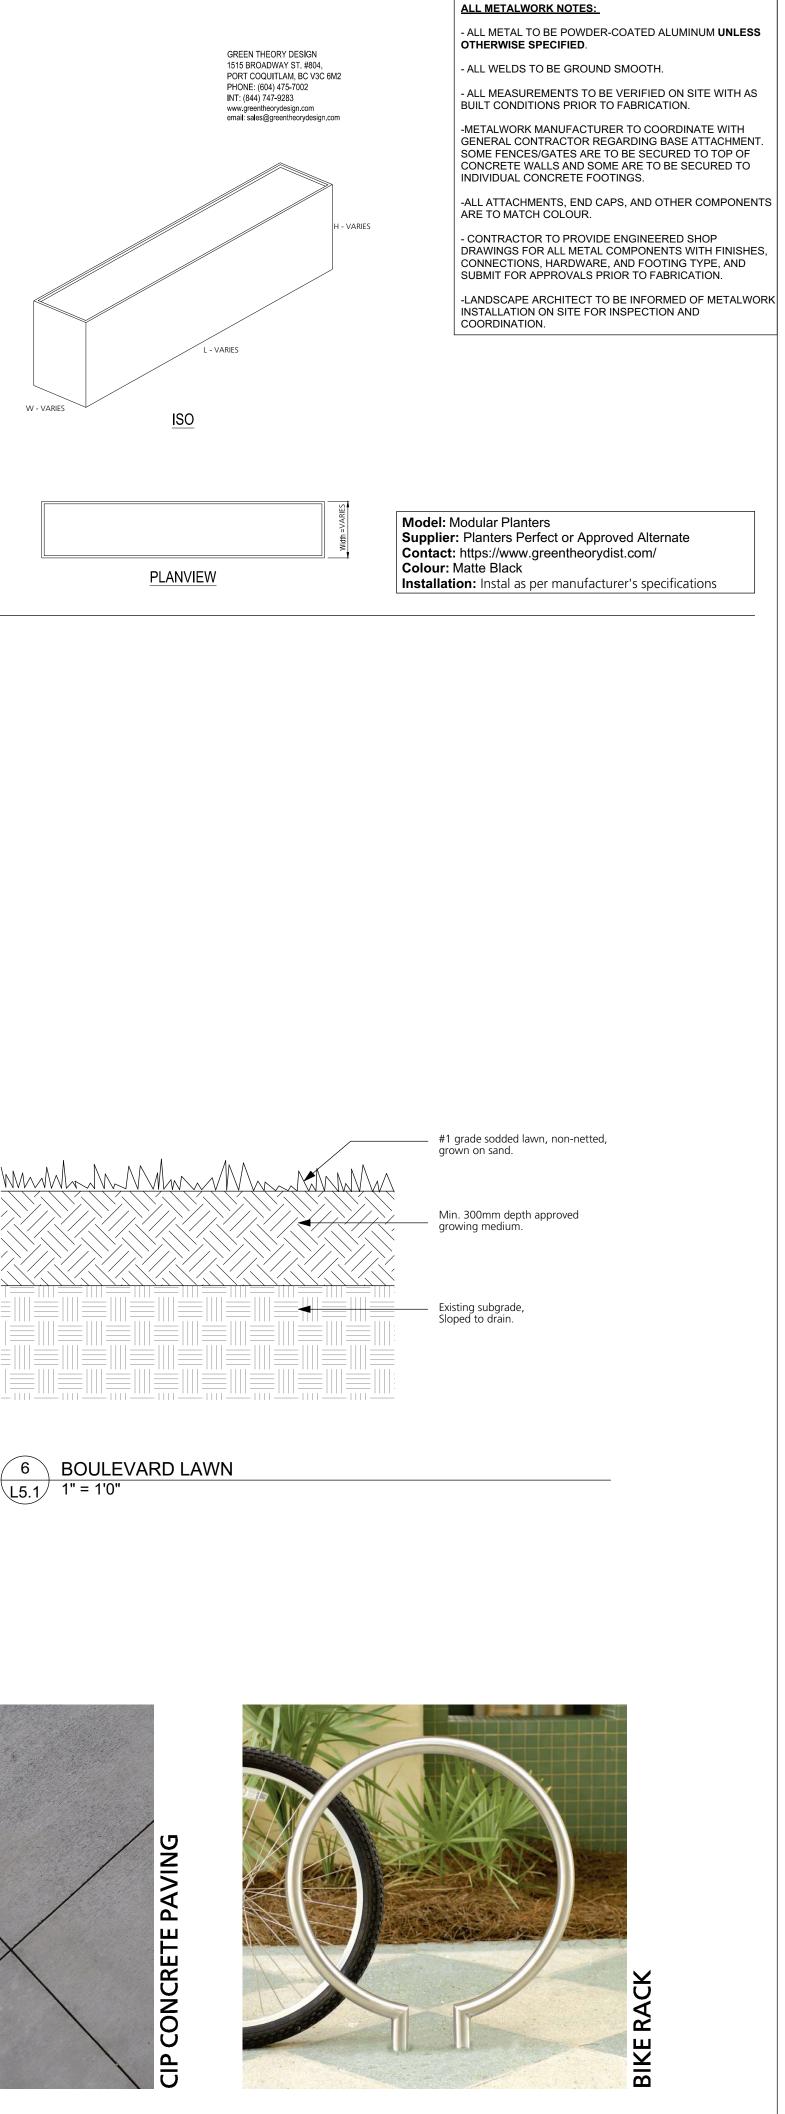

### Landscape Details

Project North: Drawn By: EML Checked By: MP Job No.: Scale: 20-076 As Shown Sheet No.

\_5.0

PRECEDENT IMAGES

7

L5.1/

5 SHRUB AND GROUNDCOVER PLANTING L5.1 3/8"=1'-0"

- Planting hole and root ball must be covered with 50mm of composted mulch. Do not put container and score cleanly in two locations.