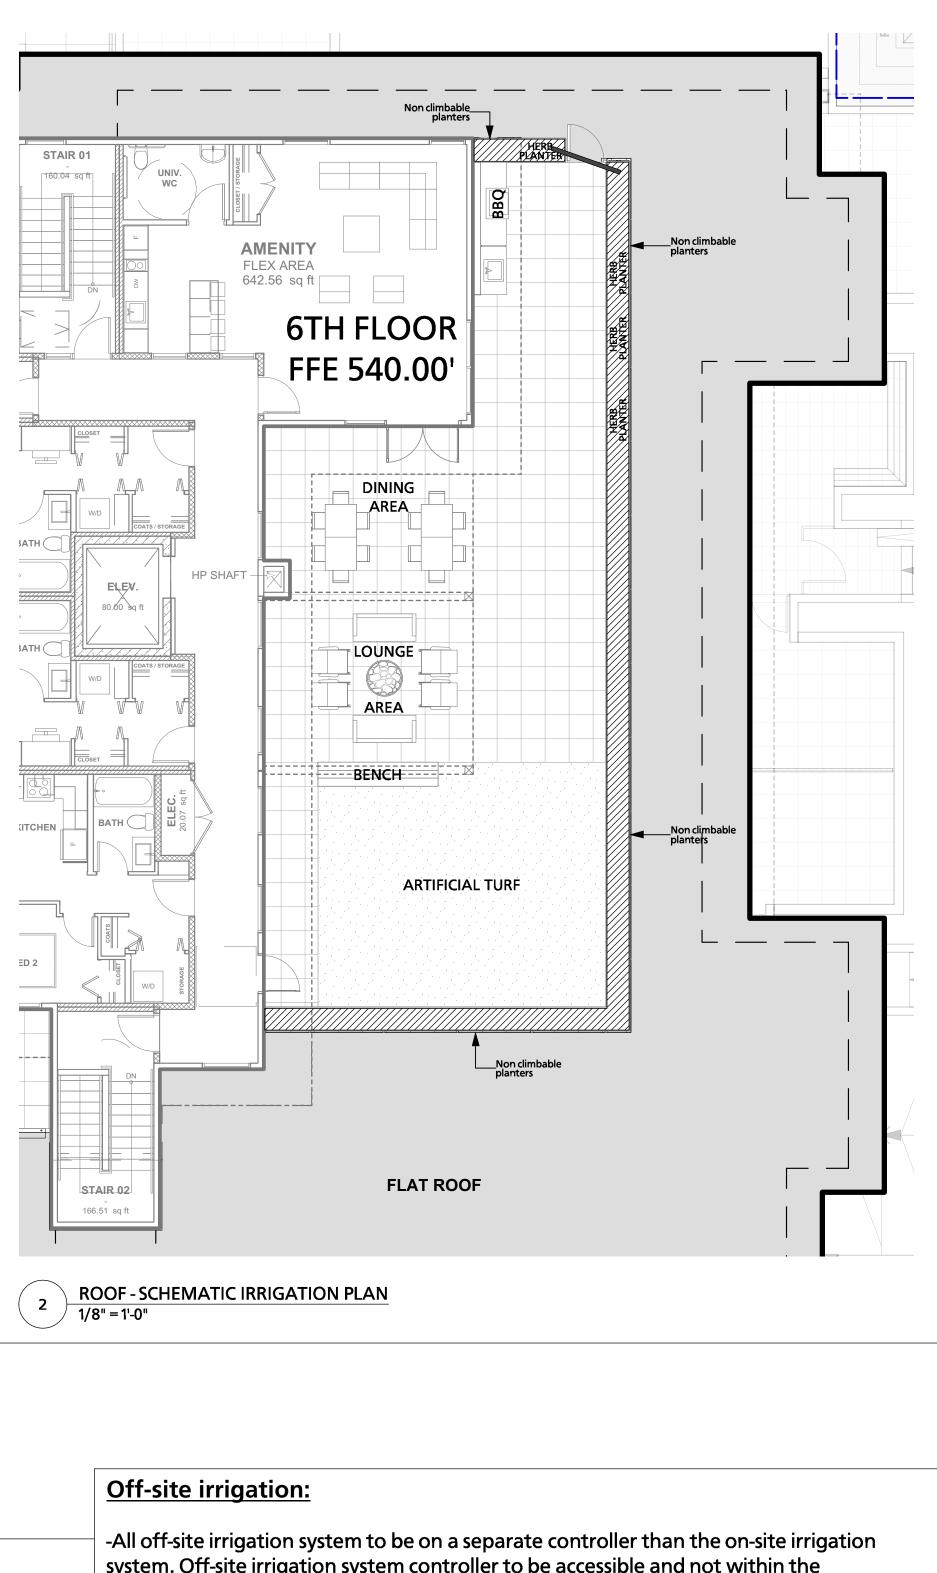

**14.** All Irrigation heads to be "Rainbird" brand.

system. Off-site irrigation system controller to be accessible and not within the building/strata. All-offsite system to include inground shut off valve.

-Civil to provide irrigation chamber with backflow preventer and area drain connected to storm at bottom of chamber.

#### <u>Legend:</u>

On site area to be covered by automated irrigation.

Off site area to be covered by automated irrigation.

Irrigation Sleeve.

Stub Out: 1.5" Threaded copper pipe. 35 GMP.

Landscape Architecture R. Kim Perry & Associates Inc 112 East Broadway Vancouver, BC V5T 1V9 T 604 738 4118 F 604 738 4116 www.perryandassociates.ca