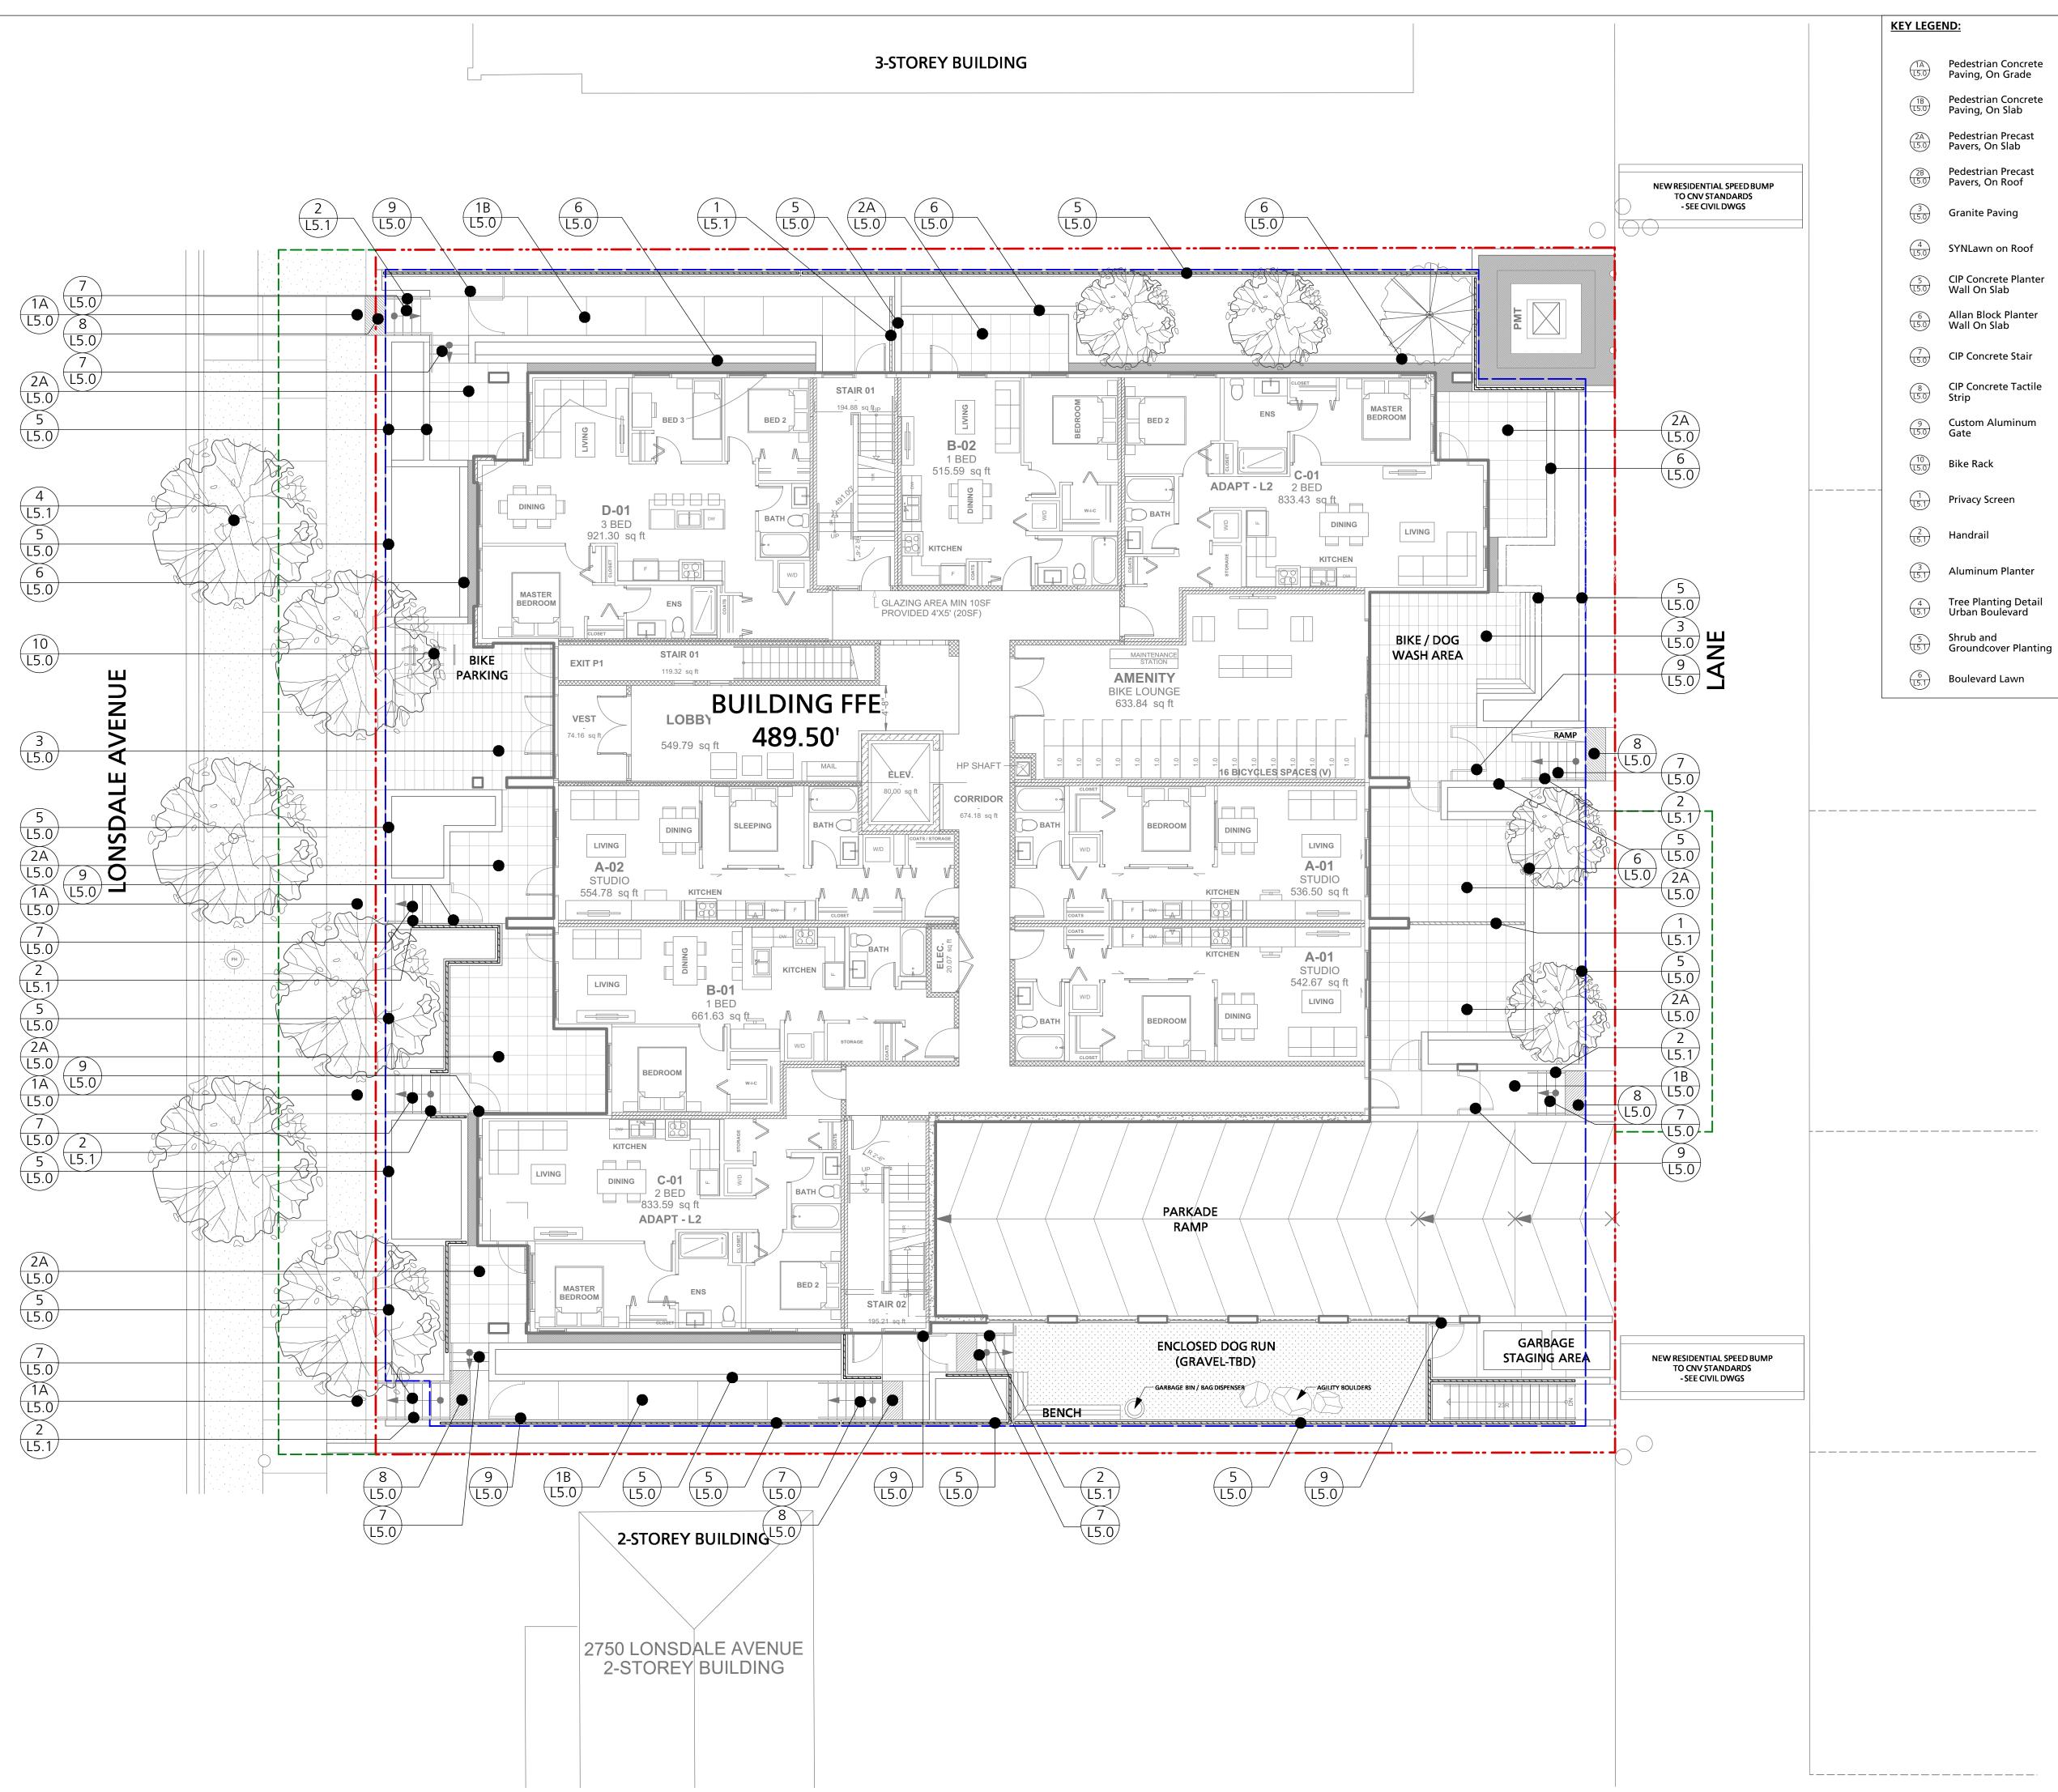

#### Adera Projects Ltd.

Rental Development

2762 Lonsdale Avenue North Vancouver, BC

#### Drawing Title: Landscape Ground Floor Key Plan

Project North:

Sheet No.:

Checked By:

Drawn By:

MP

EML

Scale: 1/8" = 1'-0"

Job No.:

20-076

L1.0A