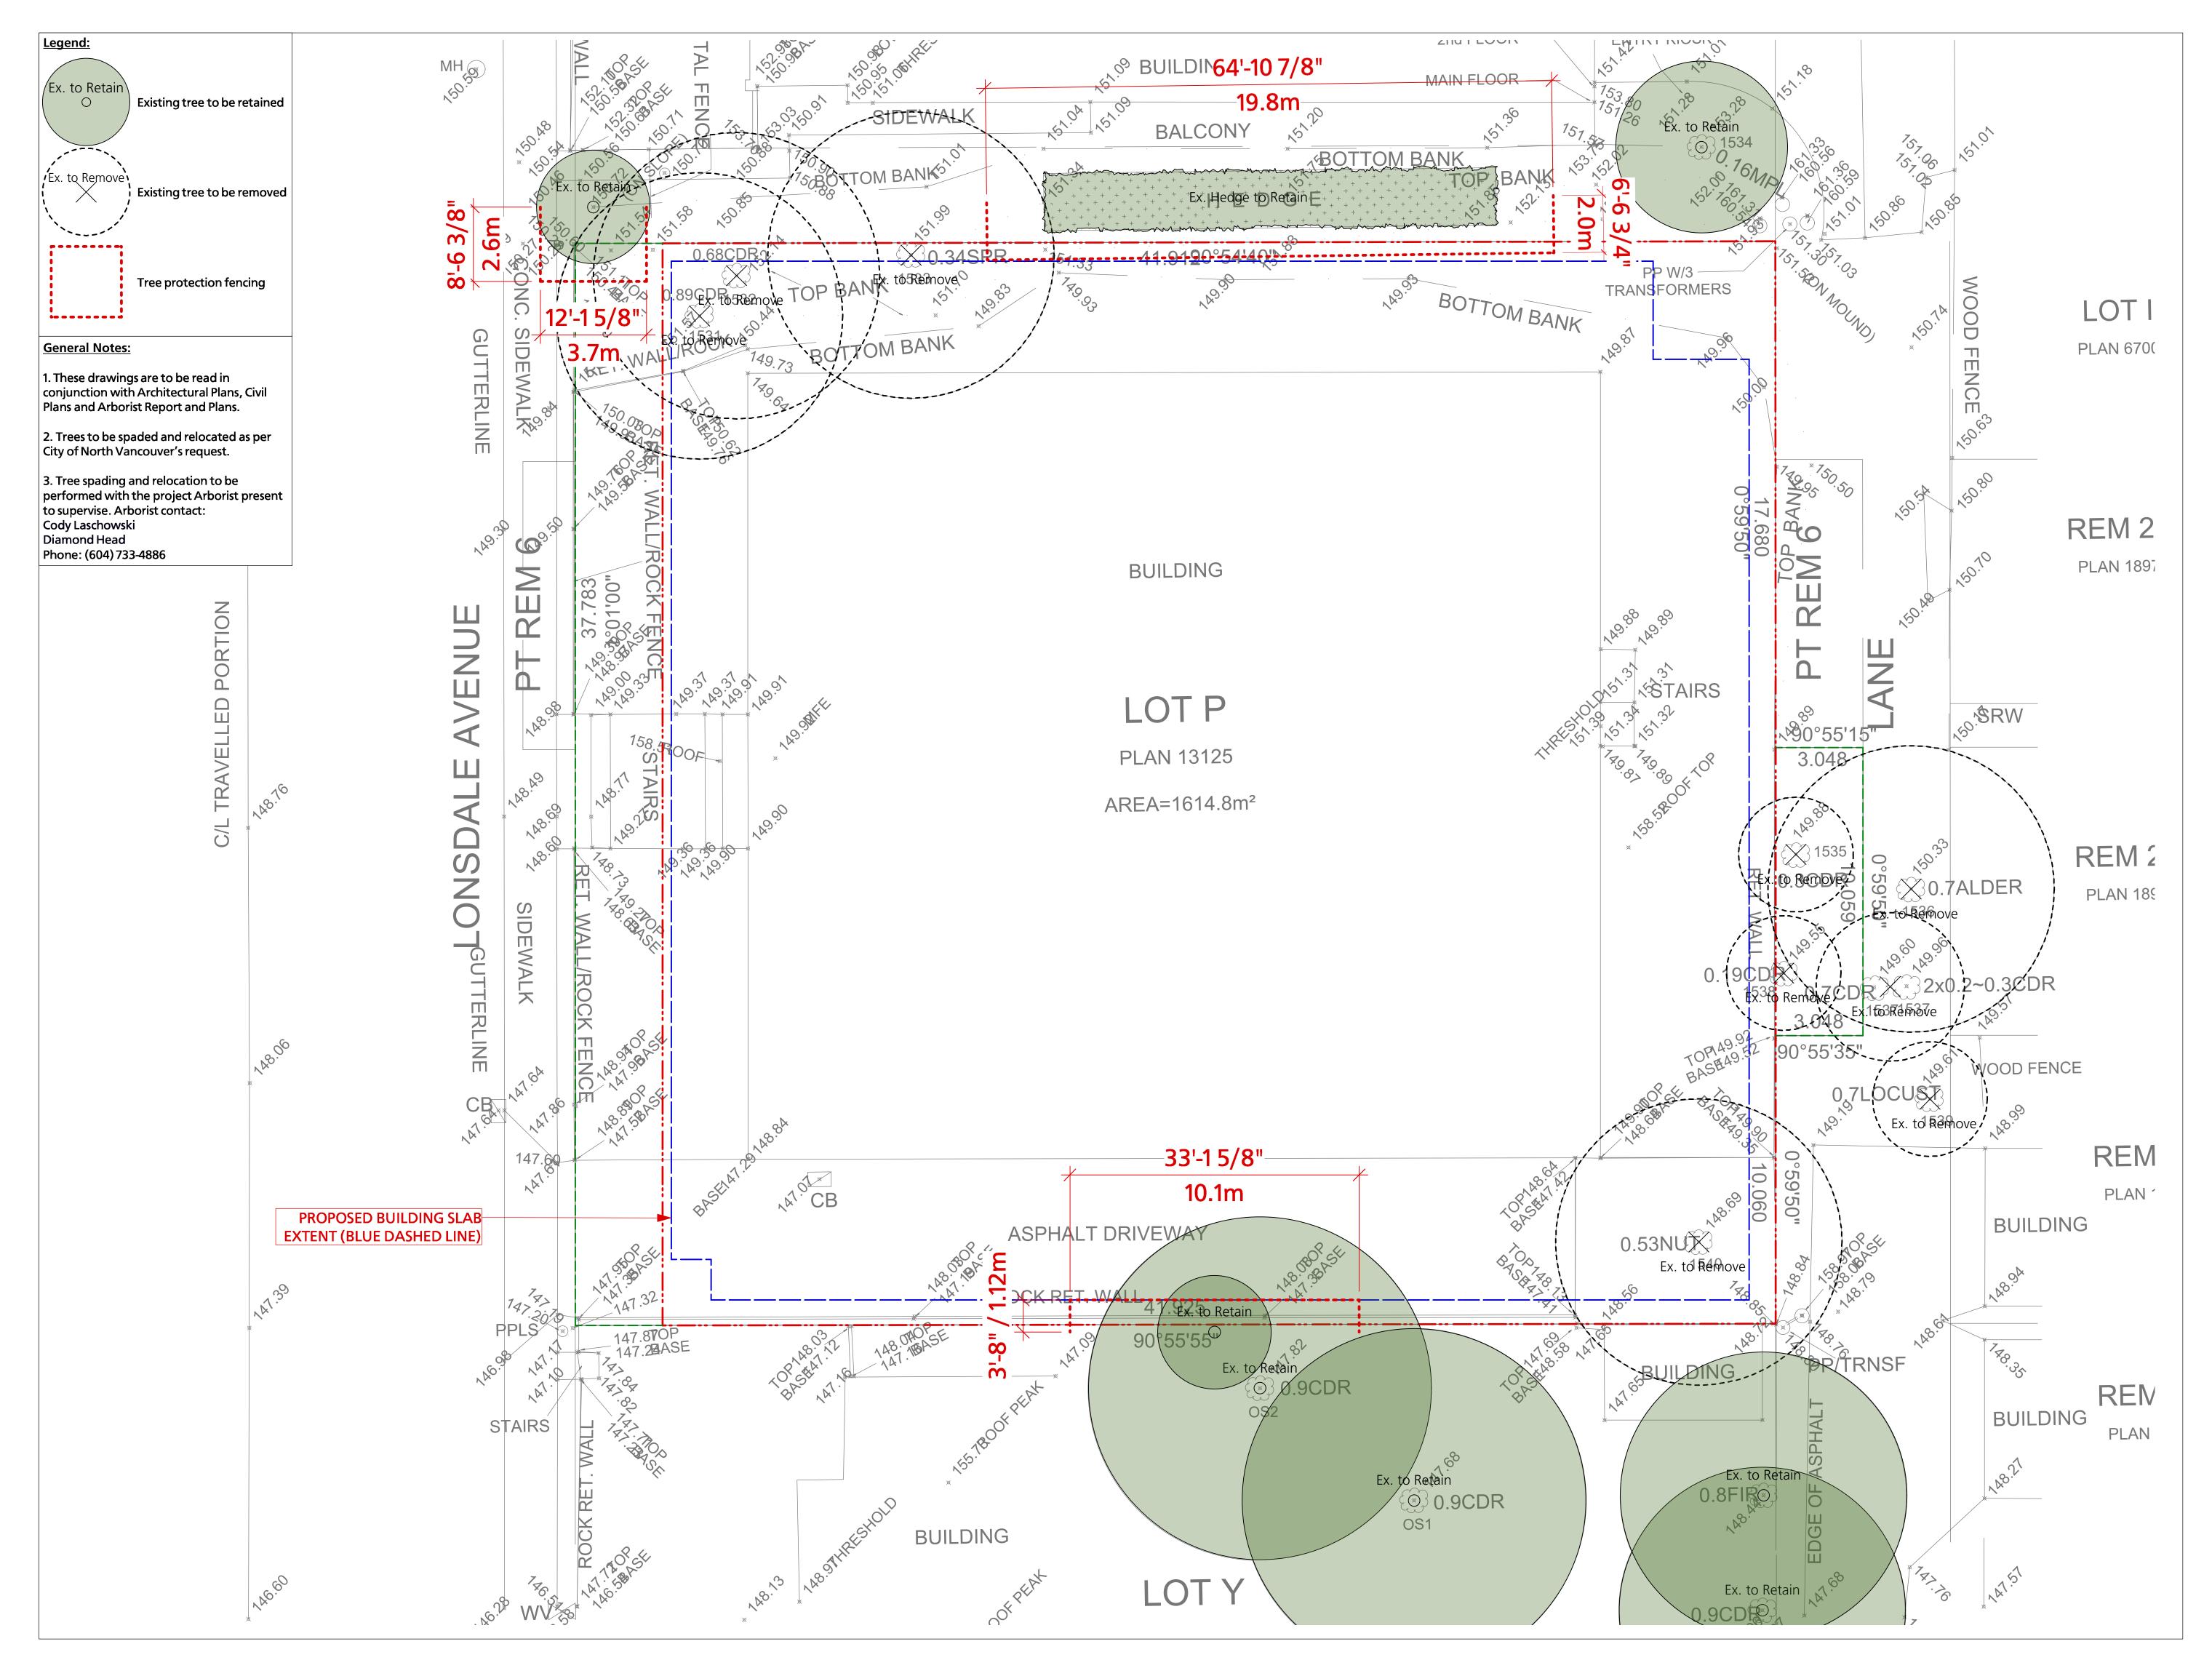

#### Drawing Title: Tree Management Plan

 Project North:
 Drawn By:

 EML
 EML

 Checked By:
 MP

 Scale:
 Job No.:

 1/8" = 1'-0"
 20-076

 Sheet No.:
 20-076

L0.1

#### P+A Site Planning

Landscape Architecture R. Kim Perry & Associates Inc. 112 East Broadway Vancouver, BC V5T 1V9 T 604 738 4118 F 604 738 4116 www.perryandassociates.ca

1 Issued for Re-zoning and Development Permit Revision No.

2020/11/05 Date

COPYRIGHT RESERVED This drawing is and shall remain the property of R. Kim Perry & Associates Inc., and R. Kim Perry & Associates Inc. shall retain the copyright therein. This document shall not be reproduced or used for additions or alterations to the project or for the purpose of any other project without the prior written consent of R. Kim Perry & Associates Inc. Client:

#### Adera Projects Ltd.

Rental Development

2762 Lonsdale Avenue North Vancouver, BC

#### Drawing Title: Landscape Ground Floor Key Plan

Project North:

Sheet No.:

Checked By:

Drawn By:

MP

EML

Scale: 1/8" = 1'-0"