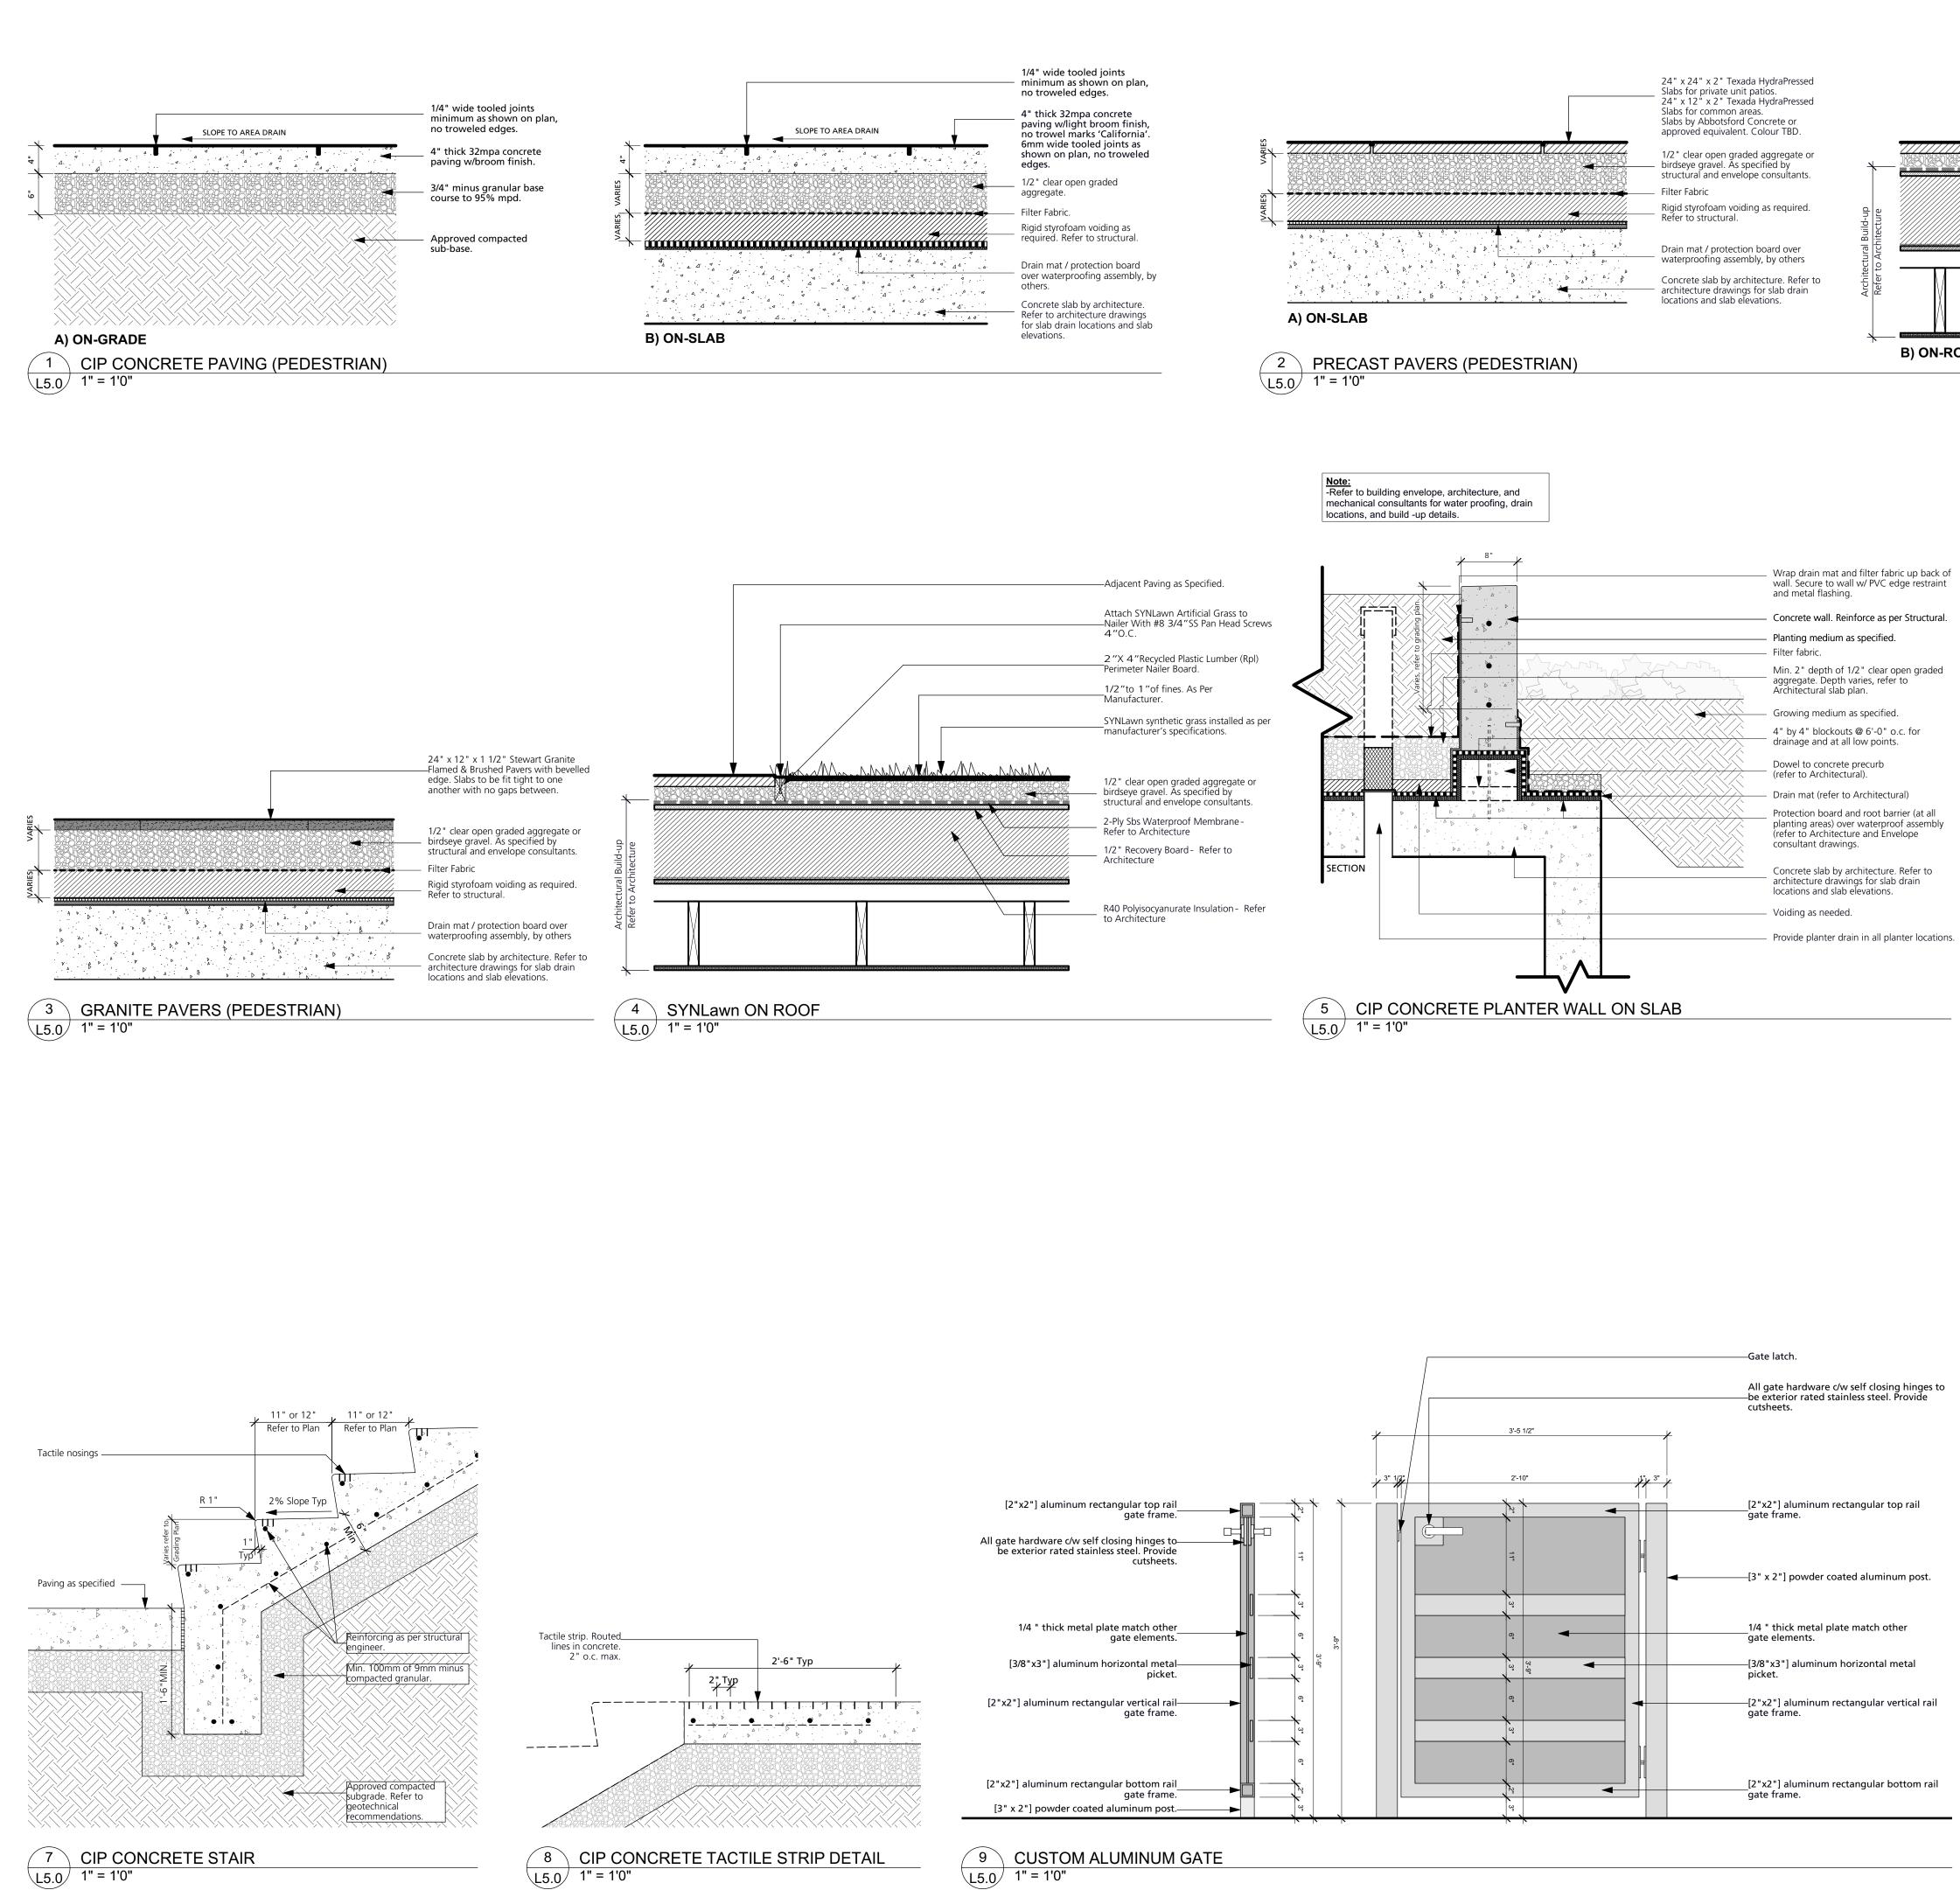

### Landscape Details

Project North: Drawn By: EML Checked By: MP Job No.: Scale: 20-076 As Shown Sheet No.

\_5.0

PRECEDENT IMAGES

7

L5.1/

5 SHRUB AND GROUNDCOVER PLANTING L5.1 3/8"=1'-0"

- Planting hole and root ball must be covered with 50mm of composted mulch. Do not put container and score cleanly in two locations.