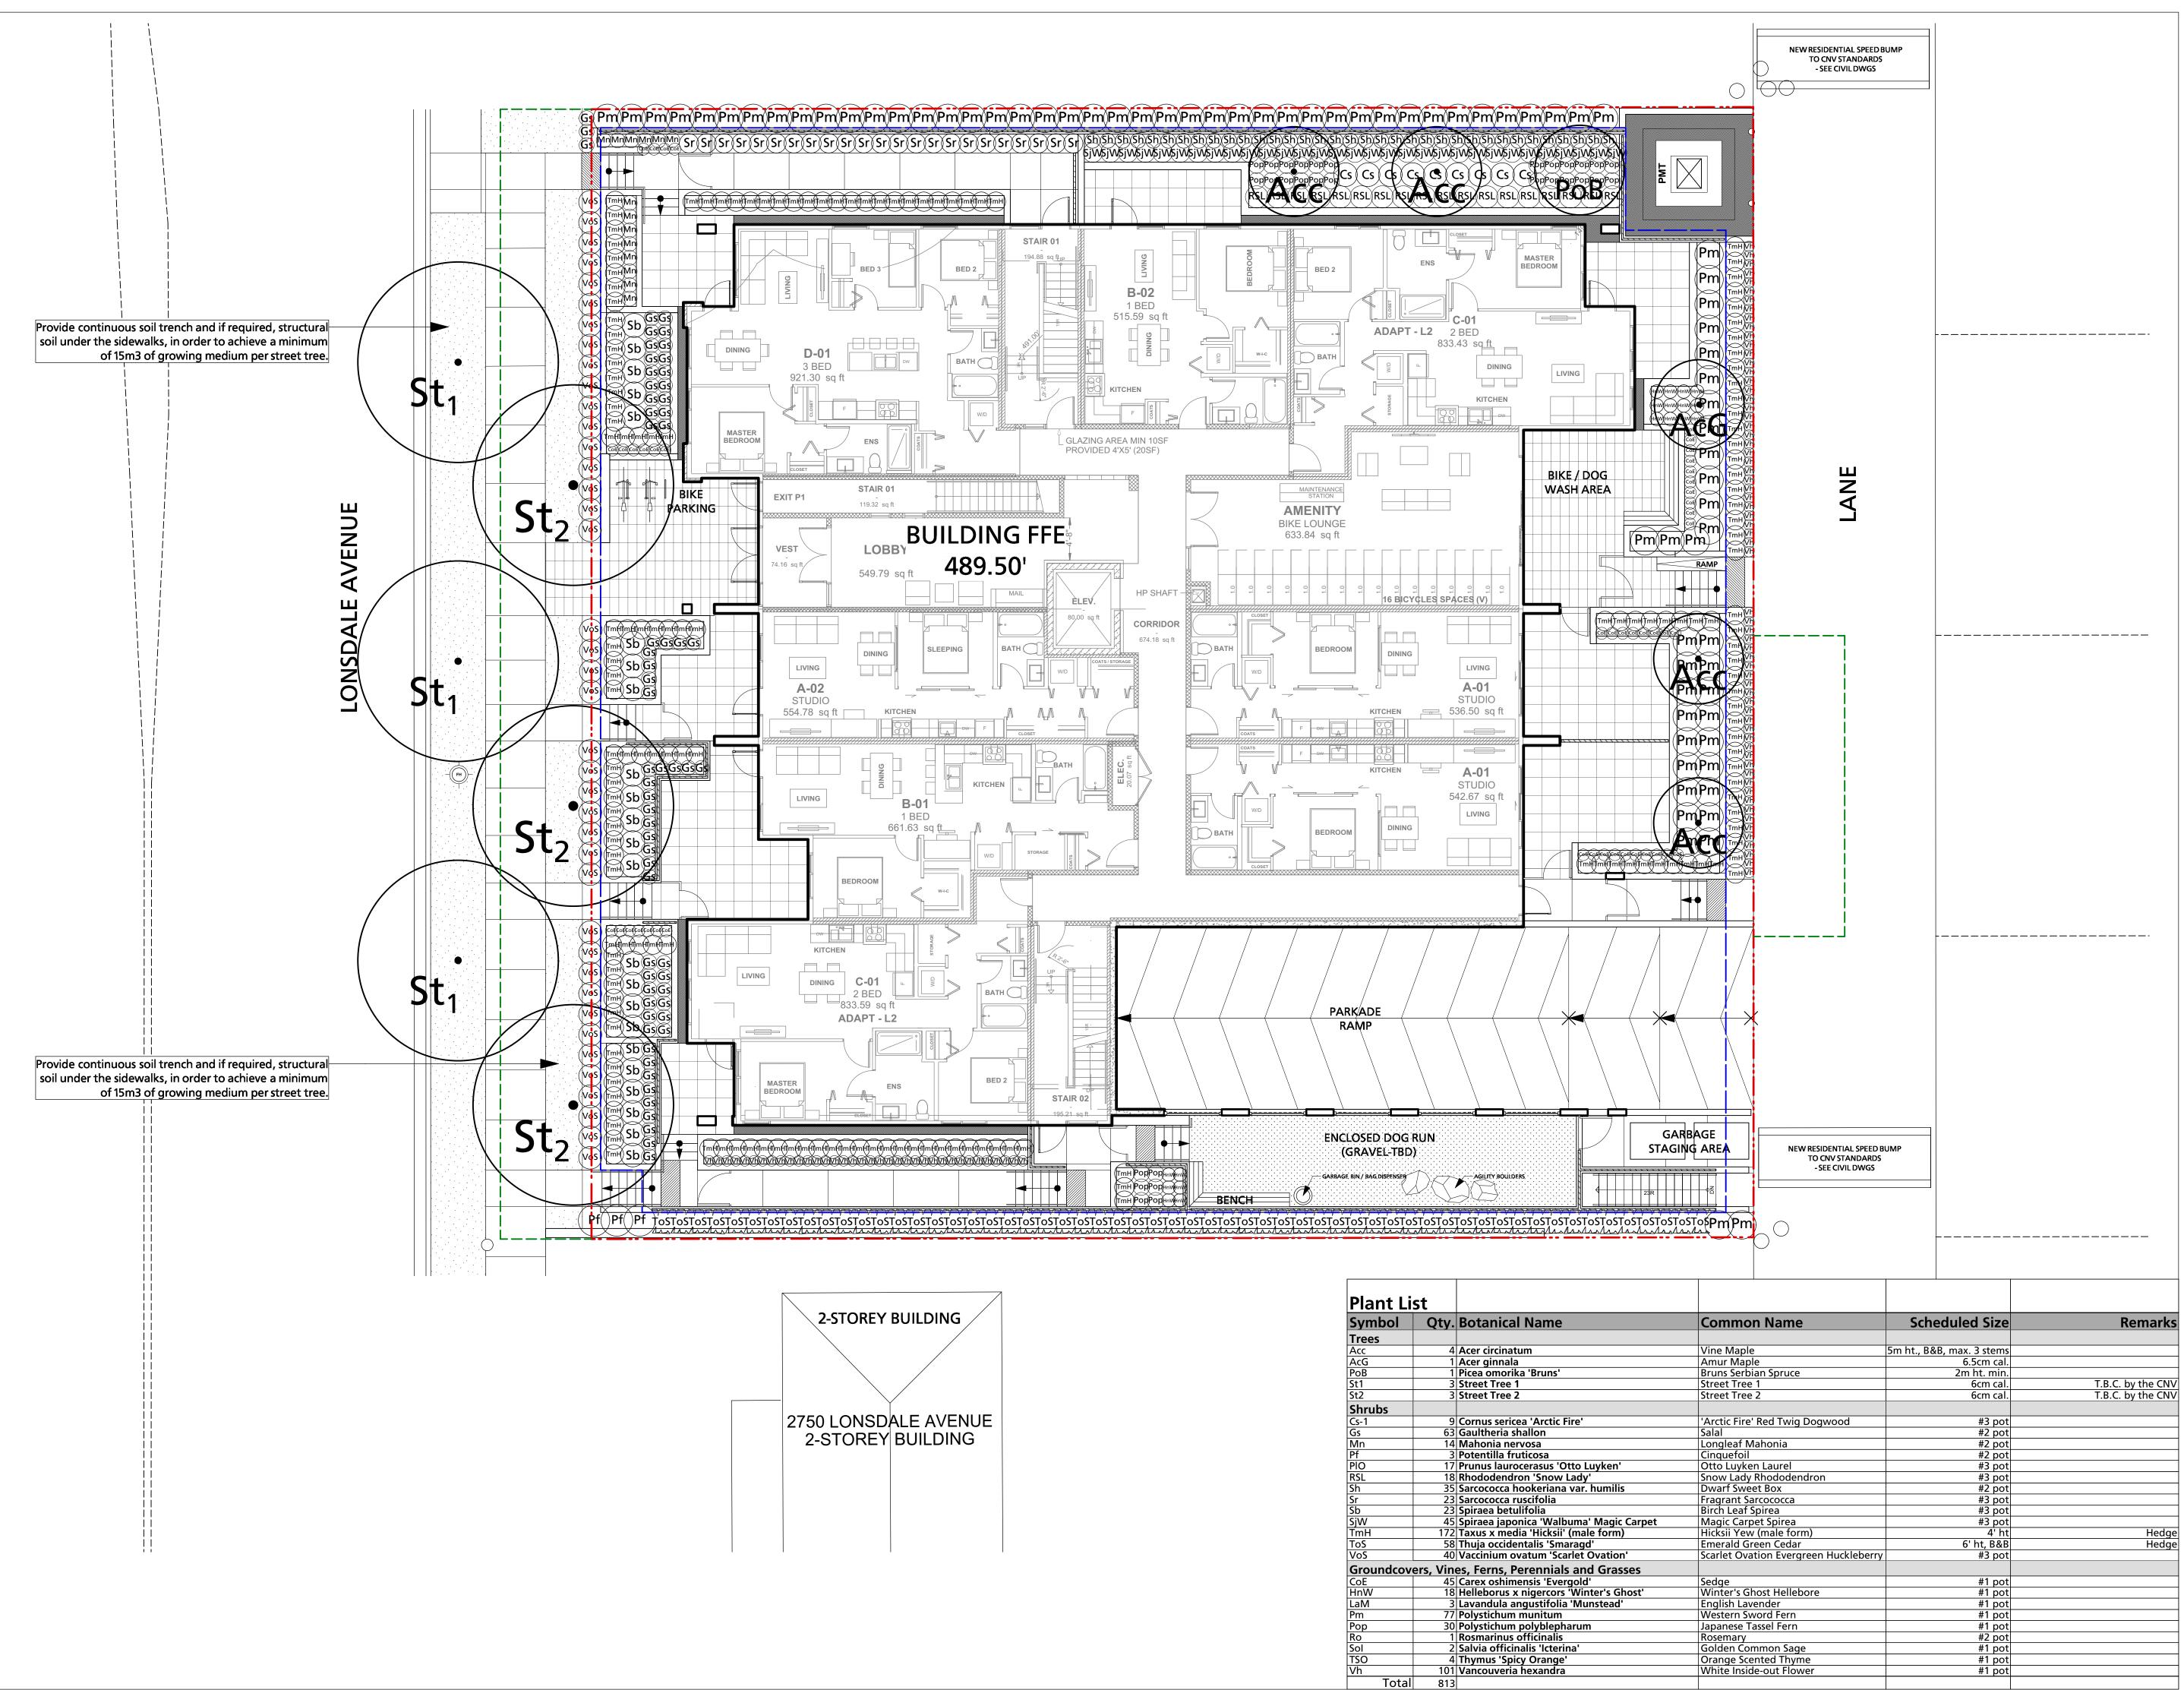

## Adera Projects Ltd.

#### Rental Development

## 2762 Lonsdale Avenue North Vancouver, BC

Drawing Title: Landscape Concept Plan

Drawn By: EML

Checked By:

Job No.:

MP

Scale: 1/8" = 1'-0" Sheet No .:

Project North: