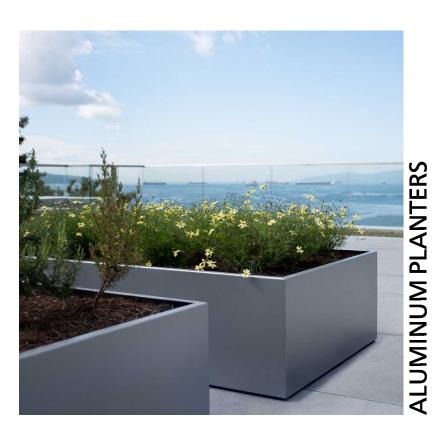

### Landscape Details

Project North: Drawn By: EML Checked By: MP Job No.: Scale: 20-076 As Shown Sheet No.

\_5.0

PRECEDENT IMAGES

7

L5.1/

5 SHRUB AND GROUNDCOVER PLANTING L5.1 3/8"=1'-0"

- Planting hole and root ball must be covered with 50mm of composted mulch. Do not put container and score cleanly in two locations.