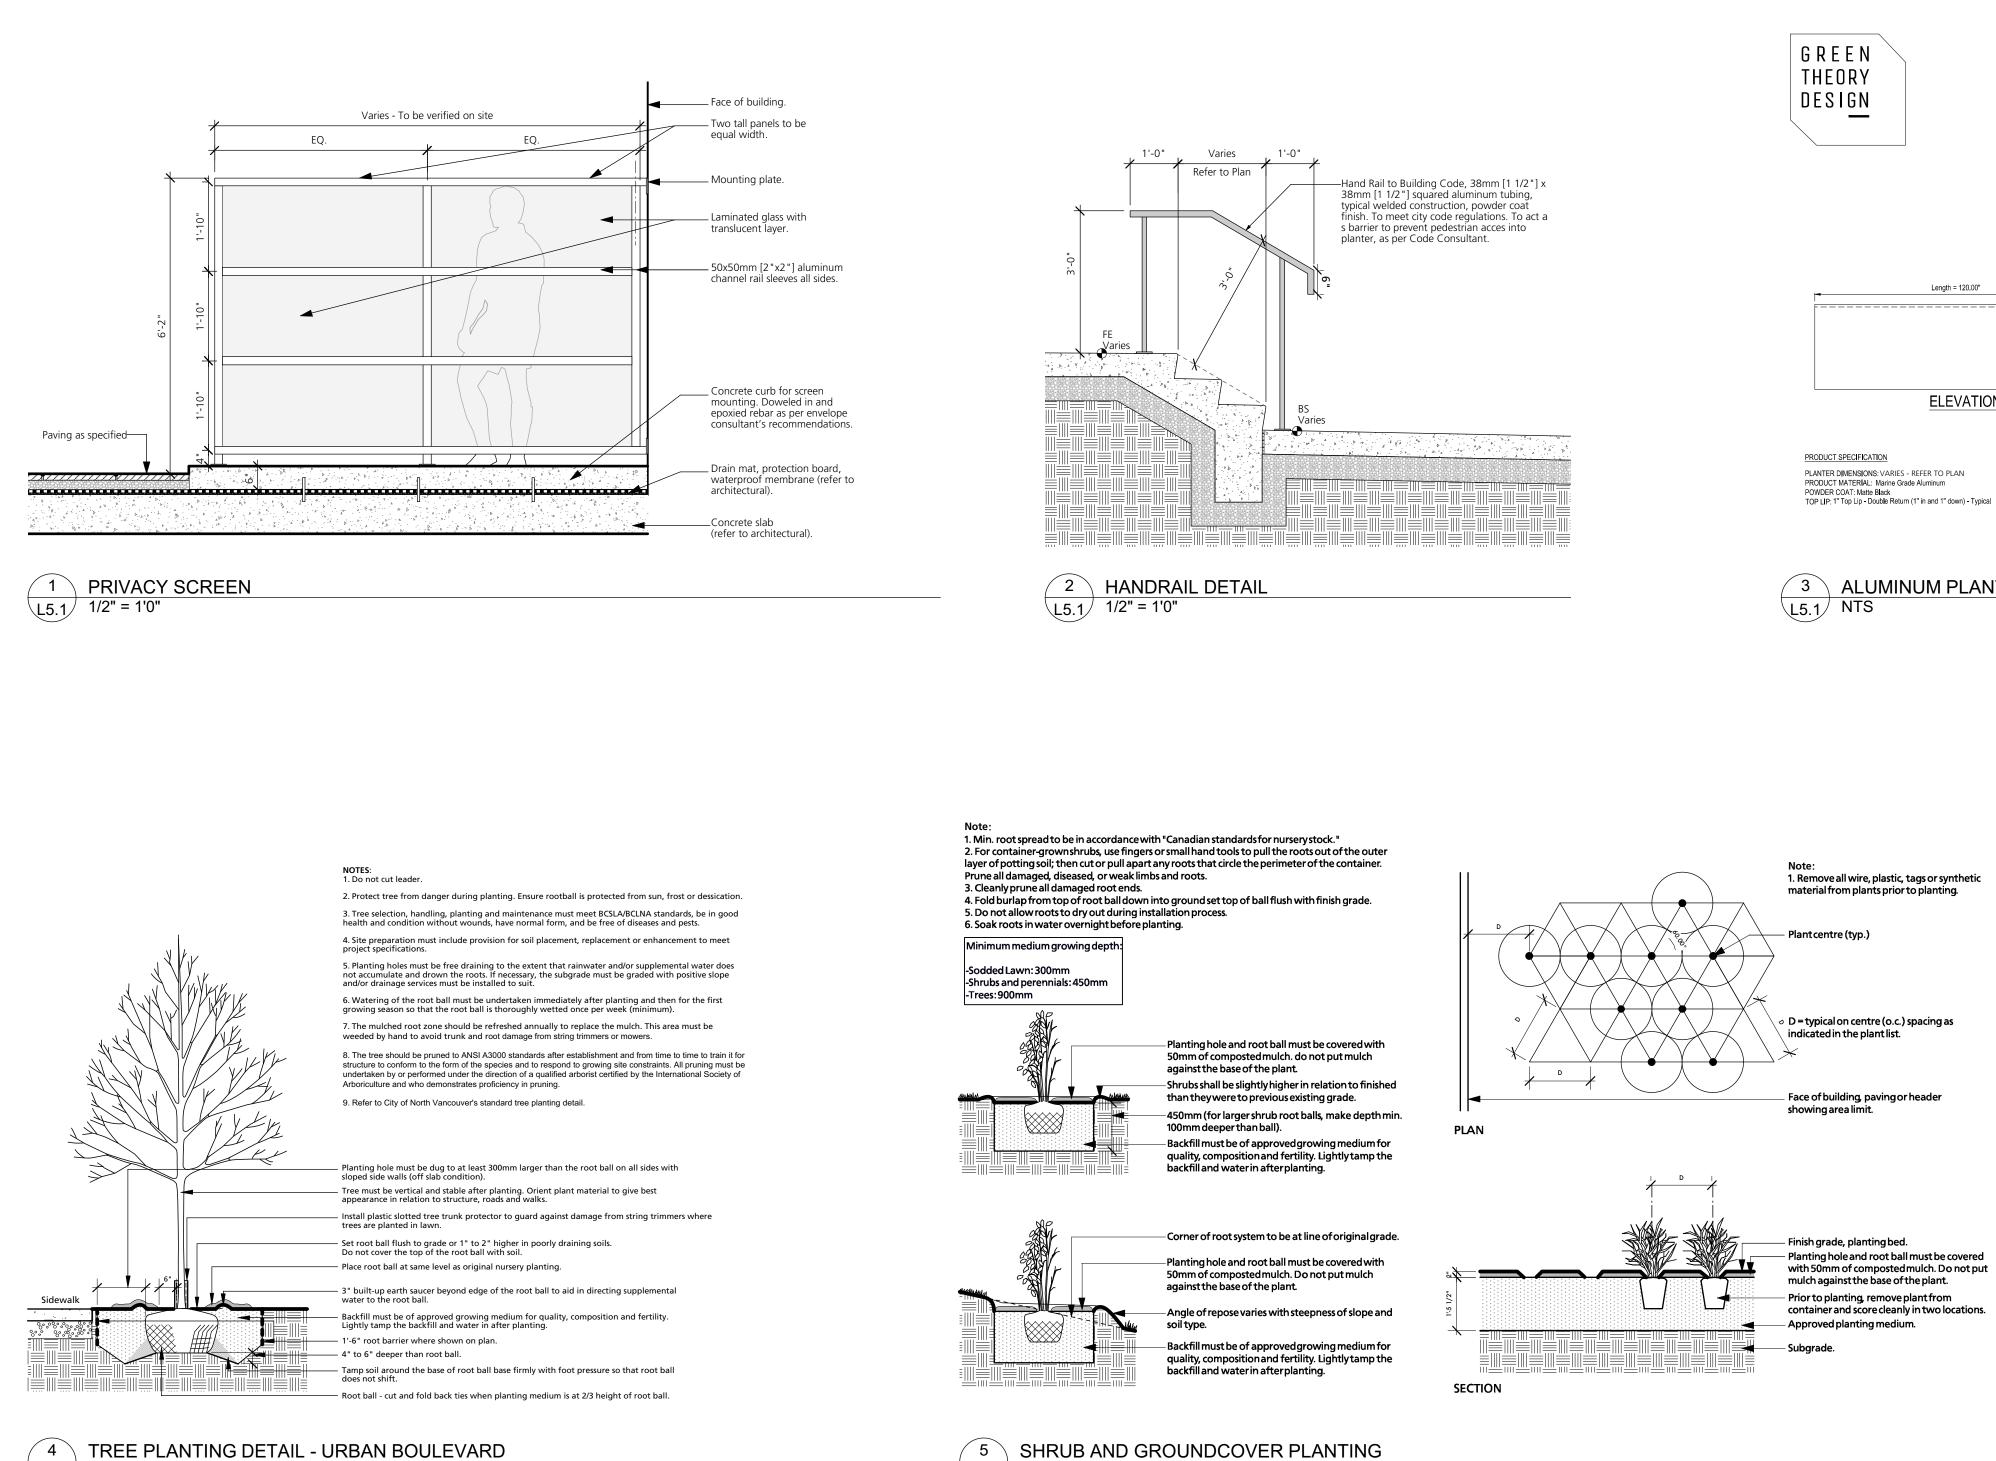

### Landscape Details

Project North: Drawn By: EML Checked By: MP Job No.: Scale: 20-076 As Shown Sheet No.

\_5.0

PRECEDENT IMAGES

7

L5.1/

5 SHRUB AND GROUNDCOVER PLANTING L5.1 3/8"=1'-0"

- Planting hole and root ball must be covered with 50mm of composted mulch. Do not put container and score cleanly in two locations.