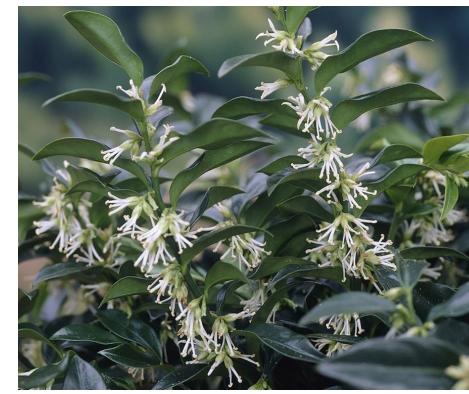

#### 

|   | PLANT LIST                                                                                                                                                                                                                                                                                                                                                                                                                                                                                                                                                                                                                                                                                                                                                                                                                                                                                                                                                                                                                                                                                                                                                                                                                                                                                                                                                                                                                                                                                                                                                                                                                                                                                                                                                                                                                                                                                                                                                                                                                                                                                                                     |       |                                     |                           |           |            |                   |
|---|--------------------------------------------------------------------------------------------------------------------------------------------------------------------------------------------------------------------------------------------------------------------------------------------------------------------------------------------------------------------------------------------------------------------------------------------------------------------------------------------------------------------------------------------------------------------------------------------------------------------------------------------------------------------------------------------------------------------------------------------------------------------------------------------------------------------------------------------------------------------------------------------------------------------------------------------------------------------------------------------------------------------------------------------------------------------------------------------------------------------------------------------------------------------------------------------------------------------------------------------------------------------------------------------------------------------------------------------------------------------------------------------------------------------------------------------------------------------------------------------------------------------------------------------------------------------------------------------------------------------------------------------------------------------------------------------------------------------------------------------------------------------------------------------------------------------------------------------------------------------------------------------------------------------------------------------------------------------------------------------------------------------------------------------------------------------------------------------------------------------------------|-------|-------------------------------------|---------------------------|-----------|------------|-------------------|
|   |                                                                                                                                                                                                                                                                                                                                                                                                                                                                                                                                                                                                                                                                                                                                                                                                                                                                                                                                                                                                                                                                                                                                                                                                                                                                                                                                                                                                                                                                                                                                                                                                                                                                                                                                                                                                                                                                                                                                                                                                                                                                                                                                | QTY.  | BOTANICAL NAME                      | COMMON NAME               | SIZE      | SPACING    | COMMENTS          |
|   | So So                                                                                                                                                                                                                                                                                                                                                                                                                                                                                                                                                                                                                                                                                                                                                                                                                                                                                                                                                                                                                                                                                                                                                                                                                                                                                                                                                                                                                                                                                                                                                                                                                                                                                                                                                                                                                                                                                                                                                                                                                                                                                                                          | TREES |                                     |                           |           |            |                   |
| ζ |                                                                                                                                                                                                                                                                                                                                                                                                                                                                                                                                                                                                                                                                                                                                                                                                                                                                                                                                                                                                                                                                                                                                                                                                                                                                                                                                                                                                                                                                                                                                                                                                                                                                                                                                                                                                                                                                                                                                                                                                                                                                                                                                | - 3   | Acer griseum                        | Paperbark Maple           | 6cm cal.  | as shown   | specimen          |
|   | A STANT OF THE STA | _ 5   | Acer circinatum 'Pacific Fire' #    | Pacific Fire Vine Maple   | 2.5m ht   | as shown   | multistem         |
|   | - In was                                                                                                                                                                                                                                                                                                                                                                                                                                                                                                                                                                                                                                                                                                                                                                                                                                                                                                                                                                                                                                                                                                                                                                                                                                                                                                                                                                                                                                                                                                                                                                                                                                                                                                                                                                                                                                                                                                                                                                                                                                                                                                                       | _ 6   | Picea omorika                       | Serbian Spruce            | 2.5-3m Ht | as shown   | specimen          |
| / |                                                                                                                                                                                                                                                                                                                                                                                                                                                                                                                                                                                                                                                                                                                                                                                                                                                                                                                                                                                                                                                                                                                                                                                                                                                                                                                                                                                                                                                                                                                                                                                                                                                                                                                                                                                                                                                                                                                                                                                                                                                                                                                                | 6     | Stewartia pseudocamellia            | Japanese Stewartia        | 6cm cal.  | as shown   | specimen          |
|   |                                                                                                                                                                                                                                                                                                                                                                                                                                                                                                                                                                                                                                                                                                                                                                                                                                                                                                                                                                                                                                                                                                                                                                                                                                                                                                                                                                                                                                                                                                                                                                                                                                                                                                                                                                                                                                                                                                                                                                                                                                                                                                                                | _ 10  | Street Tree                         | Per CNV                   | 6cm cal.  | as shown   | specimen          |
|   |                                                                                                                                                                                                                                                                                                                                                                                                                                                                                                                                                                                                                                                                                                                                                                                                                                                                                                                                                                                                                                                                                                                                                                                                                                                                                                                                                                                                                                                                                                                                                                                                                                                                                                                                                                                                                                                                                                                                                                                                                                                                                                                                | SHRUE | 3S                                  |                           |           |            |                   |
|   |                                                                                                                                                                                                                                                                                                                                                                                                                                                                                                                                                                                                                                                                                                                                                                                                                                                                                                                                                                                                                                                                                                                                                                                                                                                                                                                                                                                                                                                                                                                                                                                                                                                                                                                                                                                                                                                                                                                                                                                                                                                                                                                                | 84    | Cornus sericea 'Kelseyi'* #         | Kelsey Redtwigged Dogwood | No. 2 Pot | 600mm O.C. | fully established |
|   | +                                                                                                                                                                                                                                                                                                                                                                                                                                                                                                                                                                                                                                                                                                                                                                                                                                                                                                                                                                                                                                                                                                                                                                                                                                                                                                                                                                                                                                                                                                                                                                                                                                                                                                                                                                                                                                                                                                                                                                                                                                                                                                                              | 78    | Ilex crenata 'Compacta'             | Compact Japanese Holly    | No. 3 Pot | 600mm O.C. | fully established |
|   |                                                                                                                                                                                                                                                                                                                                                                                                                                                                                                                                                                                                                                                                                                                                                                                                                                                                                                                                                                                                                                                                                                                                                                                                                                                                                                                                                                                                                                                                                                                                                                                                                                                                                                                                                                                                                                                                                                                                                                                                                                                                                                                                | 15    | Nandina domestica 'Gulfstream'      | Gulfstream Nandina        | No. 2 Pot | 600mm O.C. | fully established |
|   |                                                                                                                                                                                                                                                                                                                                                                                                                                                                                                                                                                                                                                                                                                                                                                                                                                                                                                                                                                                                                                                                                                                                                                                                                                                                                                                                                                                                                                                                                                                                                                                                                                                                                                                                                                                                                                                                                                                                                                                                                                                                                                                                | 22    | Hydrangea paniculata 'Quick Fire' * | Quick Fire Hydrangea      | No. 2 Pot | 900mm O.C. | fully established |
|   |                                                                                                                                                                                                                                                                                                                                                                                                                                                                                                                                                                                                                                                                                                                                                                                                                                                                                                                                                                                                                                                                                                                                                                                                                                                                                                                                                                                                                                                                                                                                                                                                                                                                                                                                                                                                                                                                                                                                                                                                                                                                                                                                | 106   | Rhododendron 'Bloom-A-Thon' *       | White Bloom-A-Thon Azalea | No. 2 Pot | 600mm O.C. | fully established |
|   |                                                                                                                                                                                                                                                                                                                                                                                                                                                                                                                                                                                                                                                                                                                                                                                                                                                                                                                                                                                                                                                                                                                                                                                                                                                                                                                                                                                                                                                                                                                                                                                                                                                                                                                                                                                                                                                                                                                                                                                                                                                                                                                                | 43    | Rhododendron 'Ken Janek' *          | Ken Janeck Rhododendron   | No. 5 Pot | 750mm O.C. | fully established |
|   |                                                                                                                                                                                                                                                                                                                                                                                                                                                                                                                                                                                                                                                                                                                                                                                                                                                                                                                                                                                                                                                                                                                                                                                                                                                                                                                                                                                                                                                                                                                                                                                                                                                                                                                                                                                                                                                                                                                                                                                                                                                                                                                                | 55    | Rhododendron 'Mardi Gras' *         | Mardi Gras Rhododendron   | No. 5 Pot | 900mm O.C. | fully established |
|   |                                                                                                                                                                                                                                                                                                                                                                                                                                                                                                                                                                                                                                                                                                                                                                                                                                                                                                                                                                                                                                                                                                                                                                                                                                                                                                                                                                                                                                                                                                                                                                                                                                                                                                                                                                                                                                                                                                                                                                                                                                                                                                                                | 89    | Sarcococca hookeriana humilis *     | Dwarf Sweet box           | No. 2 Pot | 450mm O.C. | fully established |