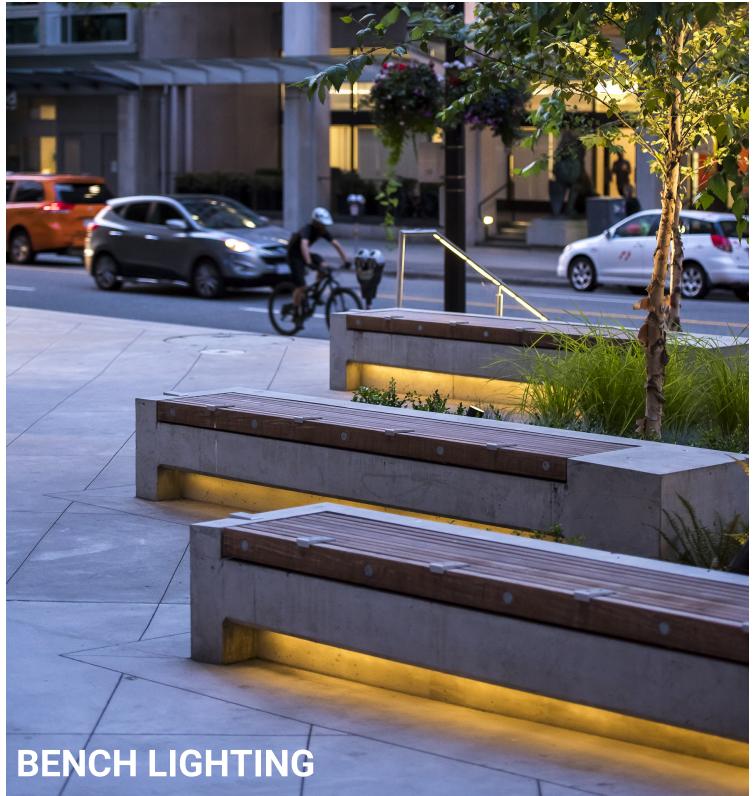

#### VIBRANT RETAIL EDGE

Seating and planting along 15th street create a vibrant, friendly retail frontage that activates the street with points of interest. The additional seatings and tables add to the social communal program of the outdoor space.

### RETAIL FRONTAGE: LAYERED TEXTURED ADAPTIVE PLANTING