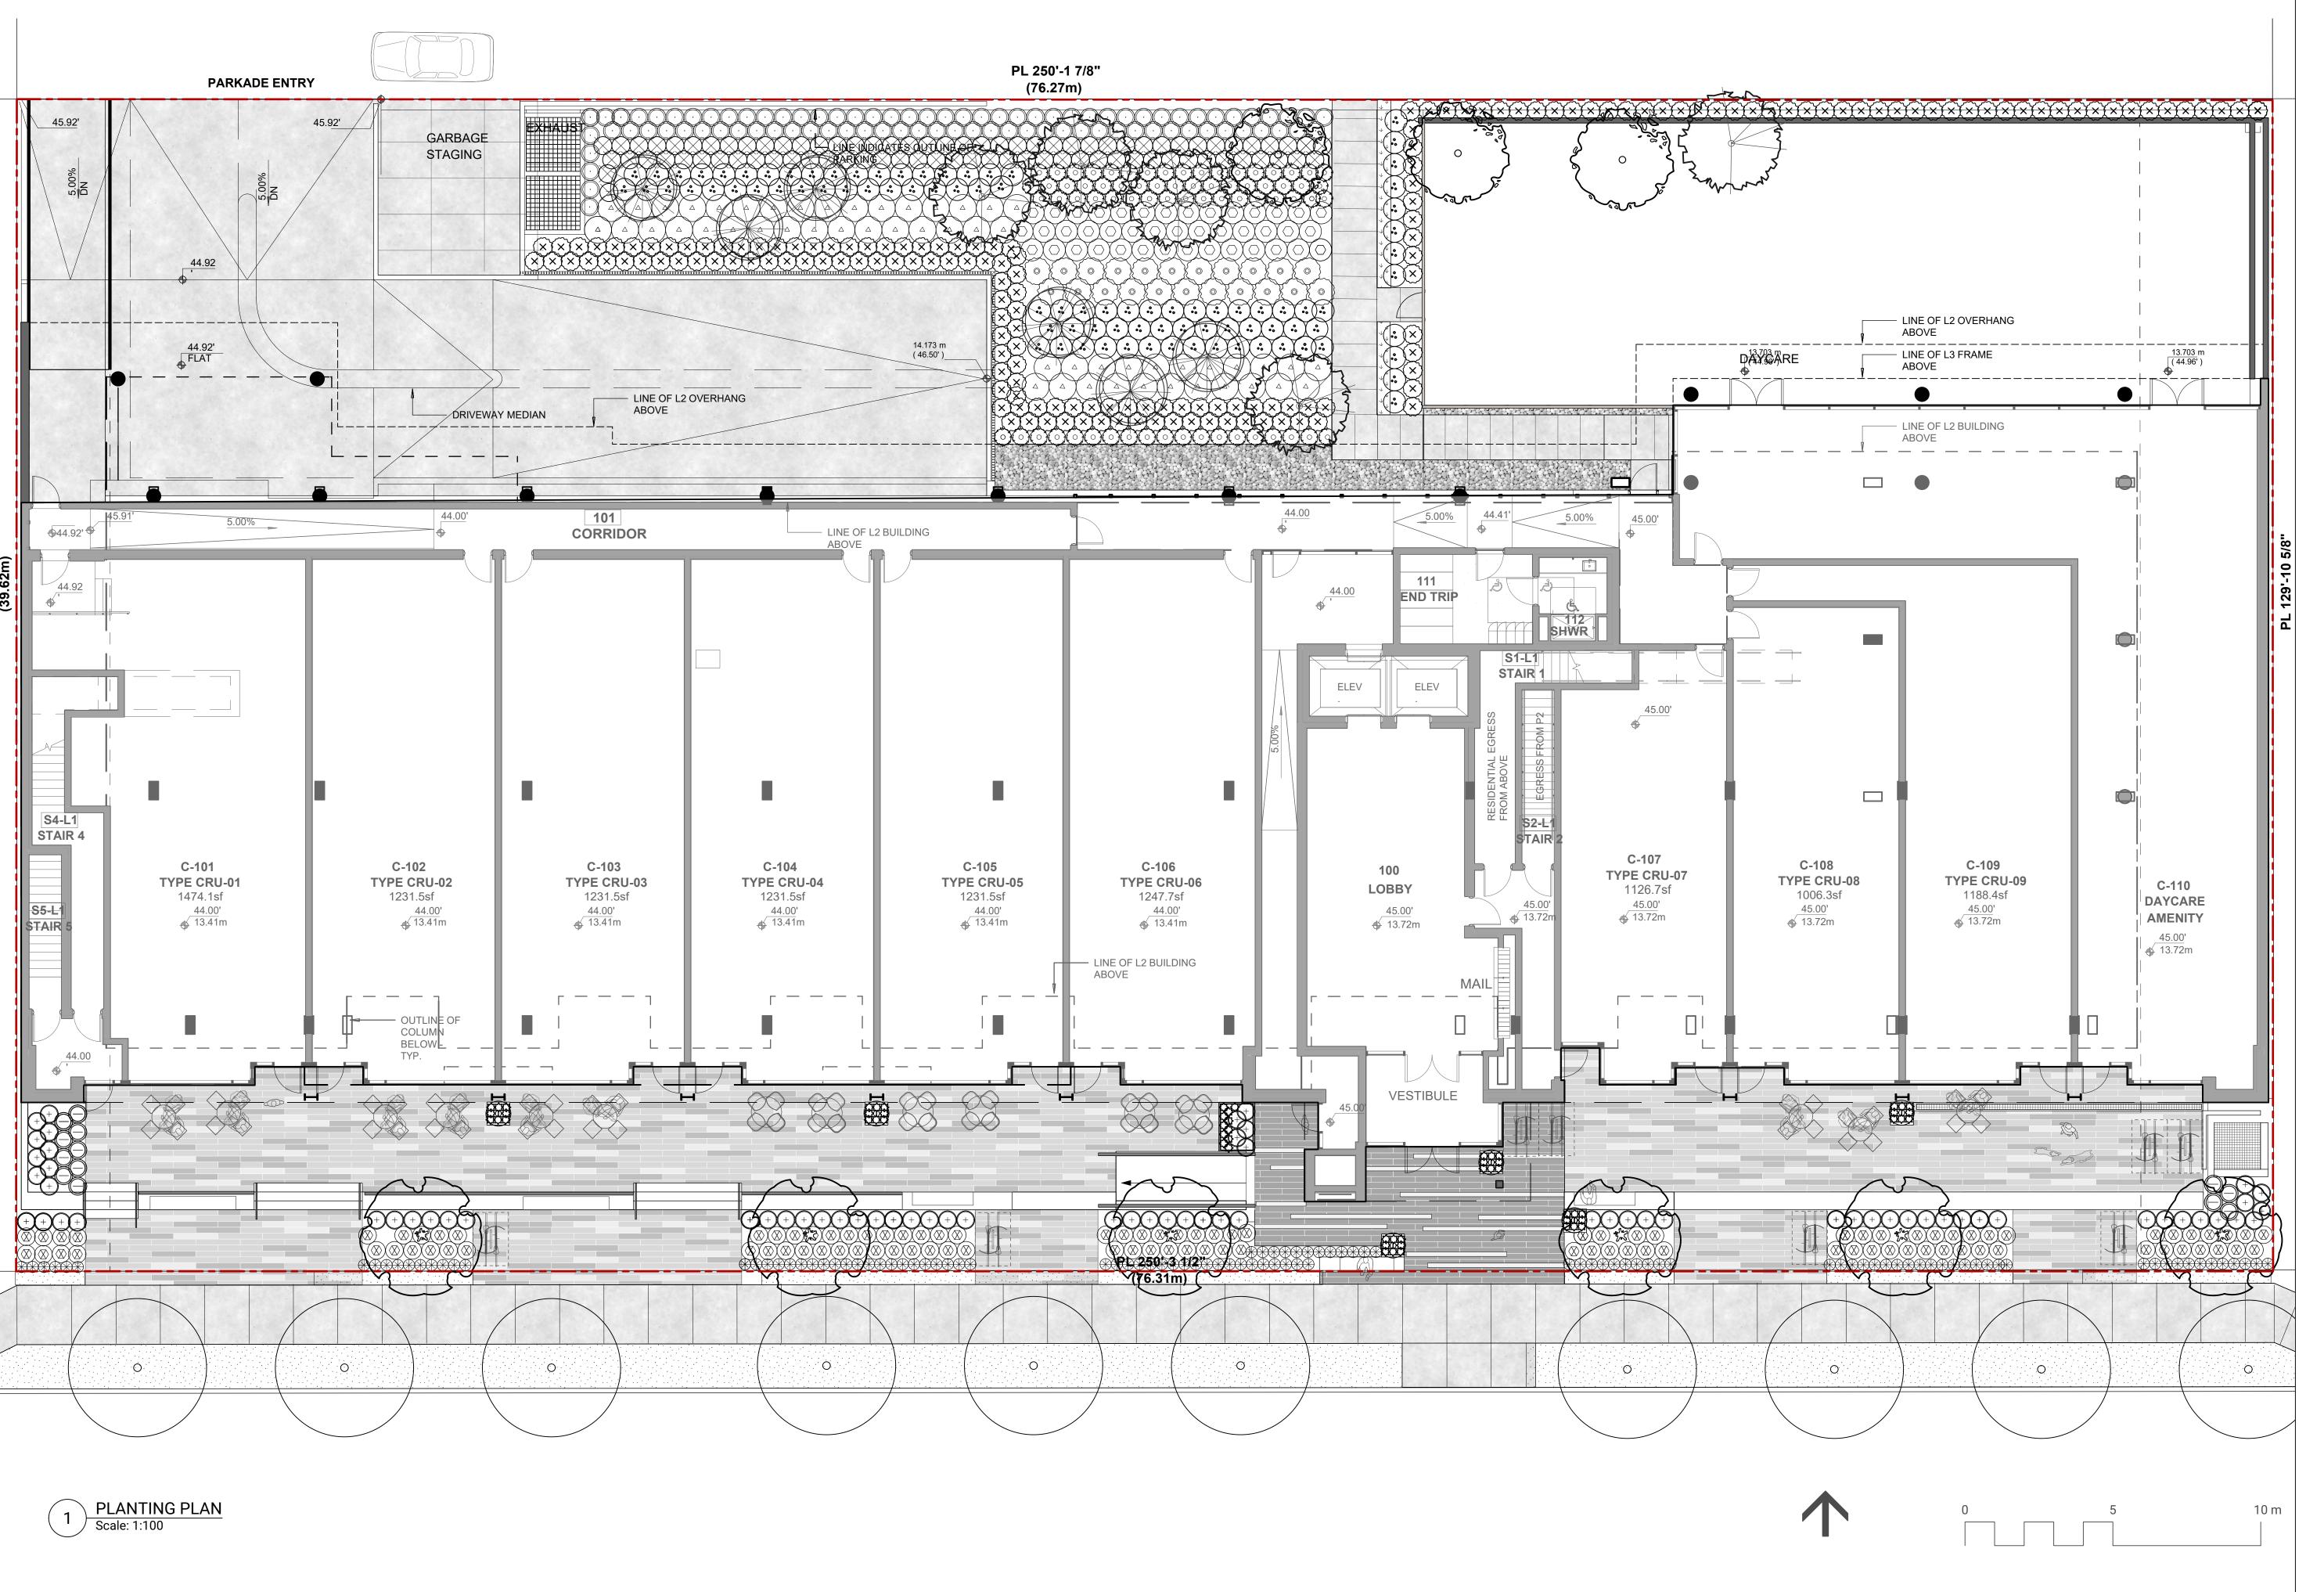

#### Marine &15th

820 W 15th St North Vancouver, BC

| Scale:      | 1:100  |
|-------------|--------|
| Drawn:      | MR     |
| Reviewed:   | DS     |
| Project No. | 06-719 |
| -           |        |

#### PLANT MATERIALS

Connect

2305 Hemlock St, Vancouver BC, V6H 2V1 T 604 681 3303 F 604 681 3307 www.connectla.ca

CONNECT LANDSCAPE ARCHITECTURE INC. DOES NOT GUARANTEE THE EXISTENCE, LOCATION, AND ELEVATION OF UTILITIES AND / OR CONCEALED STRUCTURES AT THE PROJECT SITE.

CLIENT

Marine &15th

ISSUED FOR RZ/DP

REVISIONS

820 W 15th St North Vancouver, BC

NOTE: REFER TO PLANT LIST ON L2.0

| Scale:      | 1:100  |
|-------------|--------|
| Drawn:      | MF     |
| Reviewed:   | DS     |
| Project No. | 06-719 |

PLANTING PLAN

12

2305 Hemlock St, Vancouver BC, V6H 2V1 T 604 681 3303 F 604 681 3307 www.connectla.ca

CONNECT LANDSCAPE ARCHITECTURE INC. DOES NOT GUARANTEE THE EXISTENCE, LOCATION, AND ELEVATION OF UTILITIES AND / OR CONCEALED STRUCTURES AT THE PROJECT SITE.