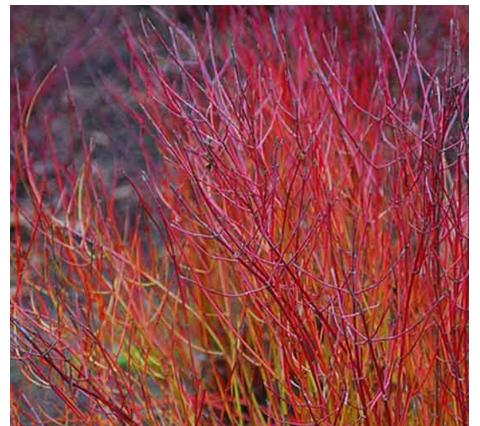

#### 

|   | PLANT LIST                                                                                                                                                                                                                                                                                                                                                                                                                                                                                                                                                                                                                                                                                                                                                                                                                                                                                                                                                                                                                                                                                                                                                                                                                                                                                                                                                                                                                                                                                                                                                                                                                                                                                                                                                                                                                                                                                                                                                                                                                                                                                                                     |       |                                     |                           |           |            |                   |
|---|--------------------------------------------------------------------------------------------------------------------------------------------------------------------------------------------------------------------------------------------------------------------------------------------------------------------------------------------------------------------------------------------------------------------------------------------------------------------------------------------------------------------------------------------------------------------------------------------------------------------------------------------------------------------------------------------------------------------------------------------------------------------------------------------------------------------------------------------------------------------------------------------------------------------------------------------------------------------------------------------------------------------------------------------------------------------------------------------------------------------------------------------------------------------------------------------------------------------------------------------------------------------------------------------------------------------------------------------------------------------------------------------------------------------------------------------------------------------------------------------------------------------------------------------------------------------------------------------------------------------------------------------------------------------------------------------------------------------------------------------------------------------------------------------------------------------------------------------------------------------------------------------------------------------------------------------------------------------------------------------------------------------------------------------------------------------------------------------------------------------------------|-------|-------------------------------------|---------------------------|-----------|------------|-------------------|
|   |                                                                                                                                                                                                                                                                                                                                                                                                                                                                                                                                                                                                                                                                                                                                                                                                                                                                                                                                                                                                                                                                                                                                                                                                                                                                                                                                                                                                                                                                                                                                                                                                                                                                                                                                                                                                                                                                                                                                                                                                                                                                                                                                | QTY.  | BOTANICAL NAME                      | COMMON NAME               | SIZE      | SPACING    | COMMENTS          |
|   | So So                                                                                                                                                                                                                                                                                                                                                                                                                                                                                                                                                                                                                                                                                                                                                                                                                                                                                                                                                                                                                                                                                                                                                                                                                                                                                                                                                                                                                                                                                                                                                                                                                                                                                                                                                                                                                                                                                                                                                                                                                                                                                                                          | TREES |                                     |                           |           |            |                   |
| ζ |                                                                                                                                                                                                                                                                                                                                                                                                                                                                                                                                                                                                                                                                                                                                                                                                                                                                                                                                                                                                                                                                                                                                                                                                                                                                                                                                                                                                                                                                                                                                                                                                                                                                                                                                                                                                                                                                                                                                                                                                                                                                                                                                | - 3   | Acer griseum                        | Paperbark Maple           | 6cm cal.  | as shown   | specimen          |
|   | A STANT OF THE STA | _ 5   | Acer circinatum 'Pacific Fire' #    | Pacific Fire Vine Maple   | 2.5m ht   | as shown   | multistem         |
|   | - In was                                                                                                                                                                                                                                                                                                                                                                                                                                                                                                                                                                                                                                                                                                                                                                                                                                                                                                                                                                                                                                                                                                                                                                                                                                                                                                                                                                                                                                                                                                                                                                                                                                                                                                                                                                                                                                                                                                                                                                                                                                                                                                                       | _ 6   | Picea omorika                       | Serbian Spruce            | 2.5-3m Ht | as shown   | specimen          |
| / |                                                                                                                                                                                                                                                                                                                                                                                                                                                                                                                                                                                                                                                                                                                                                                                                                                                                                                                                                                                                                                                                                                                                                                                                                                                                                                                                                                                                                                                                                                                                                                                                                                                                                                                                                                                                                                                                                                                                                                                                                                                                                                                                | 6     | Stewartia pseudocamellia            | Japanese Stewartia        | 6cm cal.  | as shown   | specimen          |
|   |                                                                                                                                                                                                                                                                                                                                                                                                                                                                                                                                                                                                                                                                                                                                                                                                                                                                                                                                                                                                                                                                                                                                                                                                                                                                                                                                                                                                                                                                                                                                                                                                                                                                                                                                                                                                                                                                                                                                                                                                                                                                                                                                | _ 10  | Street Tree                         | Per CNV                   | 6cm cal.  | as shown   | specimen          |
|   |                                                                                                                                                                                                                                                                                                                                                                                                                                                                                                                                                                                                                                                                                                                                                                                                                                                                                                                                                                                                                                                                                                                                                                                                                                                                                                                                                                                                                                                                                                                                                                                                                                                                                                                                                                                                                                                                                                                                                                                                                                                                                                                                | SHRUE | 3S                                  |                           |           |            |                   |
|   |                                                                                                                                                                                                                                                                                                                                                                                                                                                                                                                                                                                                                                                                                                                                                                                                                                                                                                                                                                                                                                                                                                                                                                                                                                                                                                                                                                                                                                                                                                                                                                                                                                                                                                                                                                                                                                                                                                                                                                                                                                                                                                                                | 84    | Cornus sericea 'Kelseyi'* #         | Kelsey Redtwigged Dogwood | No. 2 Pot | 600mm O.C. | fully established |
|   | +                                                                                                                                                                                                                                                                                                                                                                                                                                                                                                                                                                                                                                                                                                                                                                                                                                                                                                                                                                                                                                                                                                                                                                                                                                                                                                                                                                                                                                                                                                                                                                                                                                                                                                                                                                                                                                                                                                                                                                                                                                                                                                                              | 78    | Ilex crenata 'Compacta'             | Compact Japanese Holly    | No. 3 Pot | 600mm O.C. | fully established |
|   |                                                                                                                                                                                                                                                                                                                                                                                                                                                                                                                                                                                                                                                                                                                                                                                                                                                                                                                                                                                                                                                                                                                                                                                                                                                                                                                                                                                                                                                                                                                                                                                                                                                                                                                                                                                                                                                                                                                                                                                                                                                                                                                                | 15    | Nandina domestica 'Gulfstream'      | Gulfstream Nandina        | No. 2 Pot | 600mm O.C. | fully established |
|   |                                                                                                                                                                                                                                                                                                                                                                                                                                                                                                                                                                                                                                                                                                                                                                                                                                                                                                                                                                                                                                                                                                                                                                                                                                                                                                                                                                                                                                                                                                                                                                                                                                                                                                                                                                                                                                                                                                                                                                                                                                                                                                                                | 22    | Hydrangea paniculata 'Quick Fire' * | Quick Fire Hydrangea      | No. 2 Pot | 900mm O.C. | fully established |
|   |                                                                                                                                                                                                                                                                                                                                                                                                                                                                                                                                                                                                                                                                                                                                                                                                                                                                                                                                                                                                                                                                                                                                                                                                                                                                                                                                                                                                                                                                                                                                                                                                                                                                                                                                                                                                                                                                                                                                                                                                                                                                                                                                | 106   | Rhododendron 'Bloom-A-Thon' *       | White Bloom-A-Thon Azalea | No. 2 Pot | 600mm O.C. | fully established |
|   |                                                                                                                                                                                                                                                                                                                                                                                                                                                                                                                                                                                                                                                                                                                                                                                                                                                                                                                                                                                                                                                                                                                                                                                                                                                                                                                                                                                                                                                                                                                                                                                                                                                                                                                                                                                                                                                                                                                                                                                                                                                                                                                                | 43    | Rhododendron 'Ken Janek' *          | Ken Janeck Rhododendron   | No. 5 Pot | 750mm O.C. | fully established |
|   |                                                                                                                                                                                                                                                                                                                                                                                                                                                                                                                                                                                                                                                                                                                                                                                                                                                                                                                                                                                                                                                                                                                                                                                                                                                                                                                                                                                                                                                                                                                                                                                                                                                                                                                                                                                                                                                                                                                                                                                                                                                                                                                                | 55    | Rhododendron 'Mardi Gras' *         | Mardi Gras Rhododendron   | No. 5 Pot | 900mm O.C. | fully established |
|   |                                                                                                                                                                                                                                                                                                                                                                                                                                                                                                                                                                                                                                                                                                                                                                                                                                                                                                                                                                                                                                                                                                                                                                                                                                                                                                                                                                                                                                                                                                                                                                                                                                                                                                                                                                                                                                                                                                                                                                                                                                                                                                                                | 89    | Sarcococca hookeriana humilis *     | Dwarf Sweet box           | No. 2 Pot | 450mm O.C. | fully established |