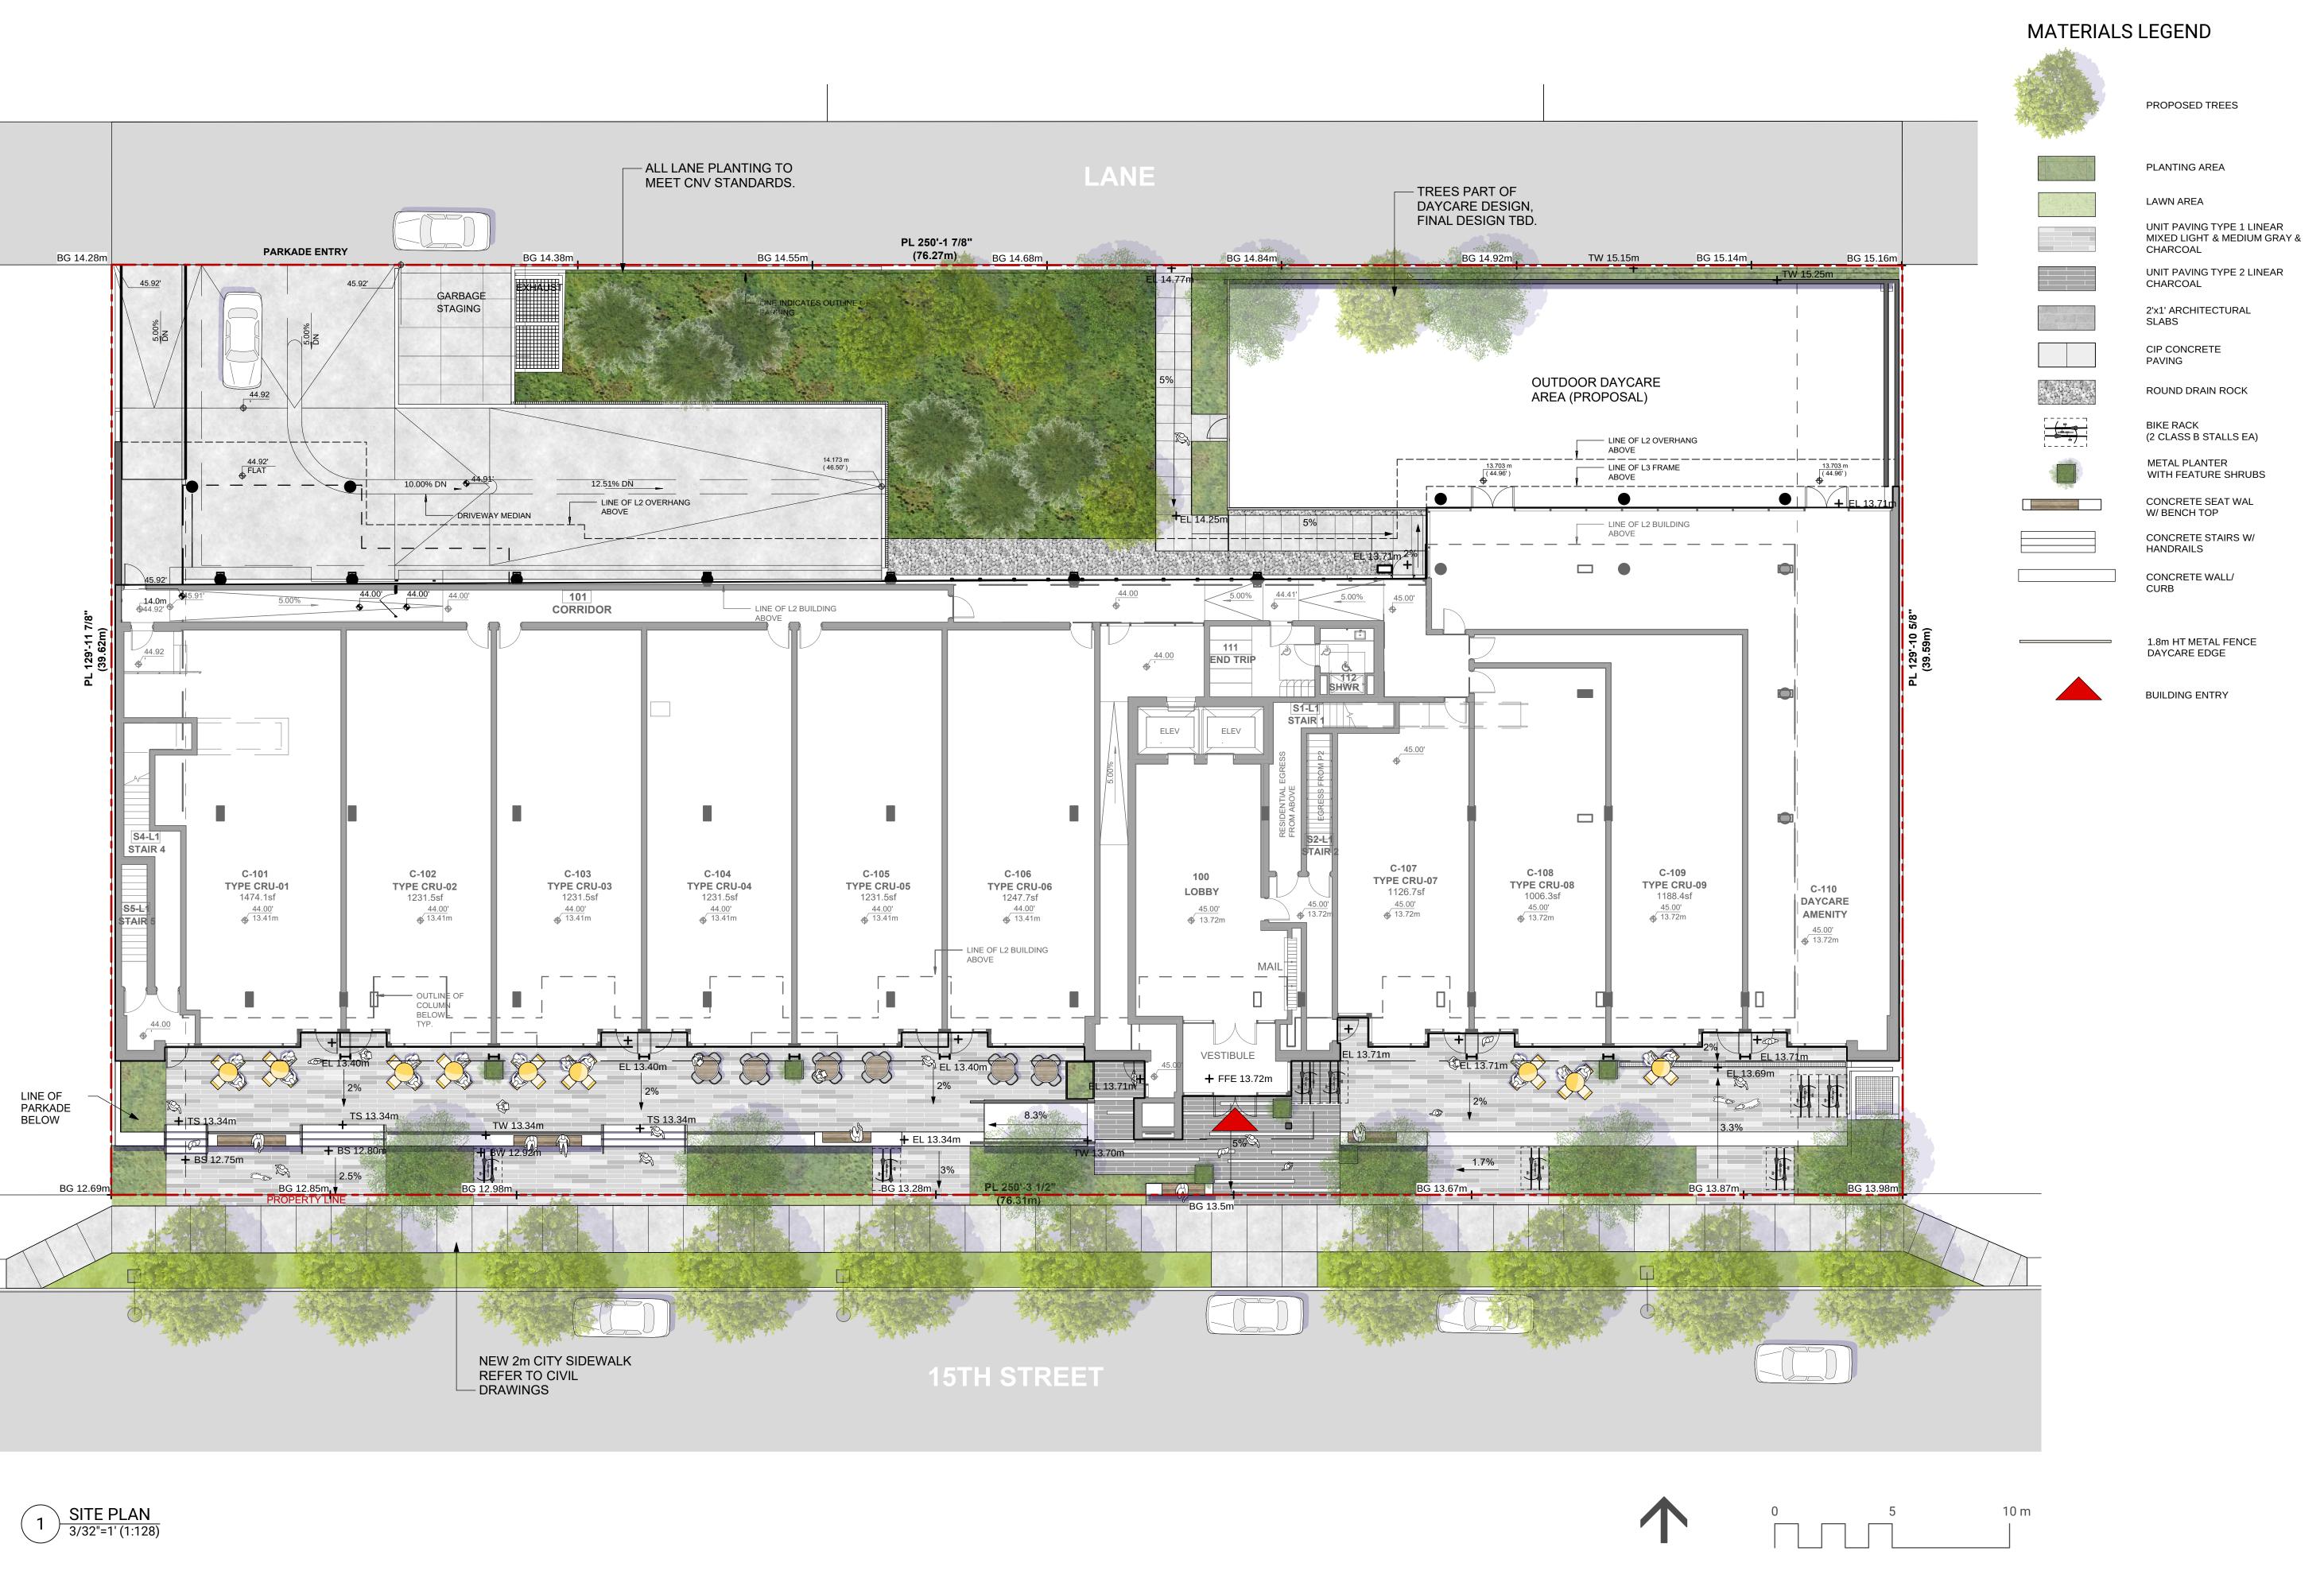

SITE PLAN

L1.0

2305 Hemlock St, Vancouver BC, V6H 2V1 T 604 681 3303 F 604 681 3307 www.connectla.ca

CONNECT LANDSCAPE ARCHITECTURE INC. DOES NOT GUARANTEE THE EXISTENCE, LOCATION, AND ELEVATION OF UTILITIES AND / OR CONCEALED STRUCTURES AT THE PROJECT SITE.

CLIENT

Marine &15th

ISSUED FOR RZ/DP

REVISIONS

820 W 15th St North Vancouver, BC

| Scale:      | 1:128  |
|-------------|--------|
| Drawn:      | MR     |
| Reviewed:   | DS     |
| Project No. | 06-719 |

SITE PLAN