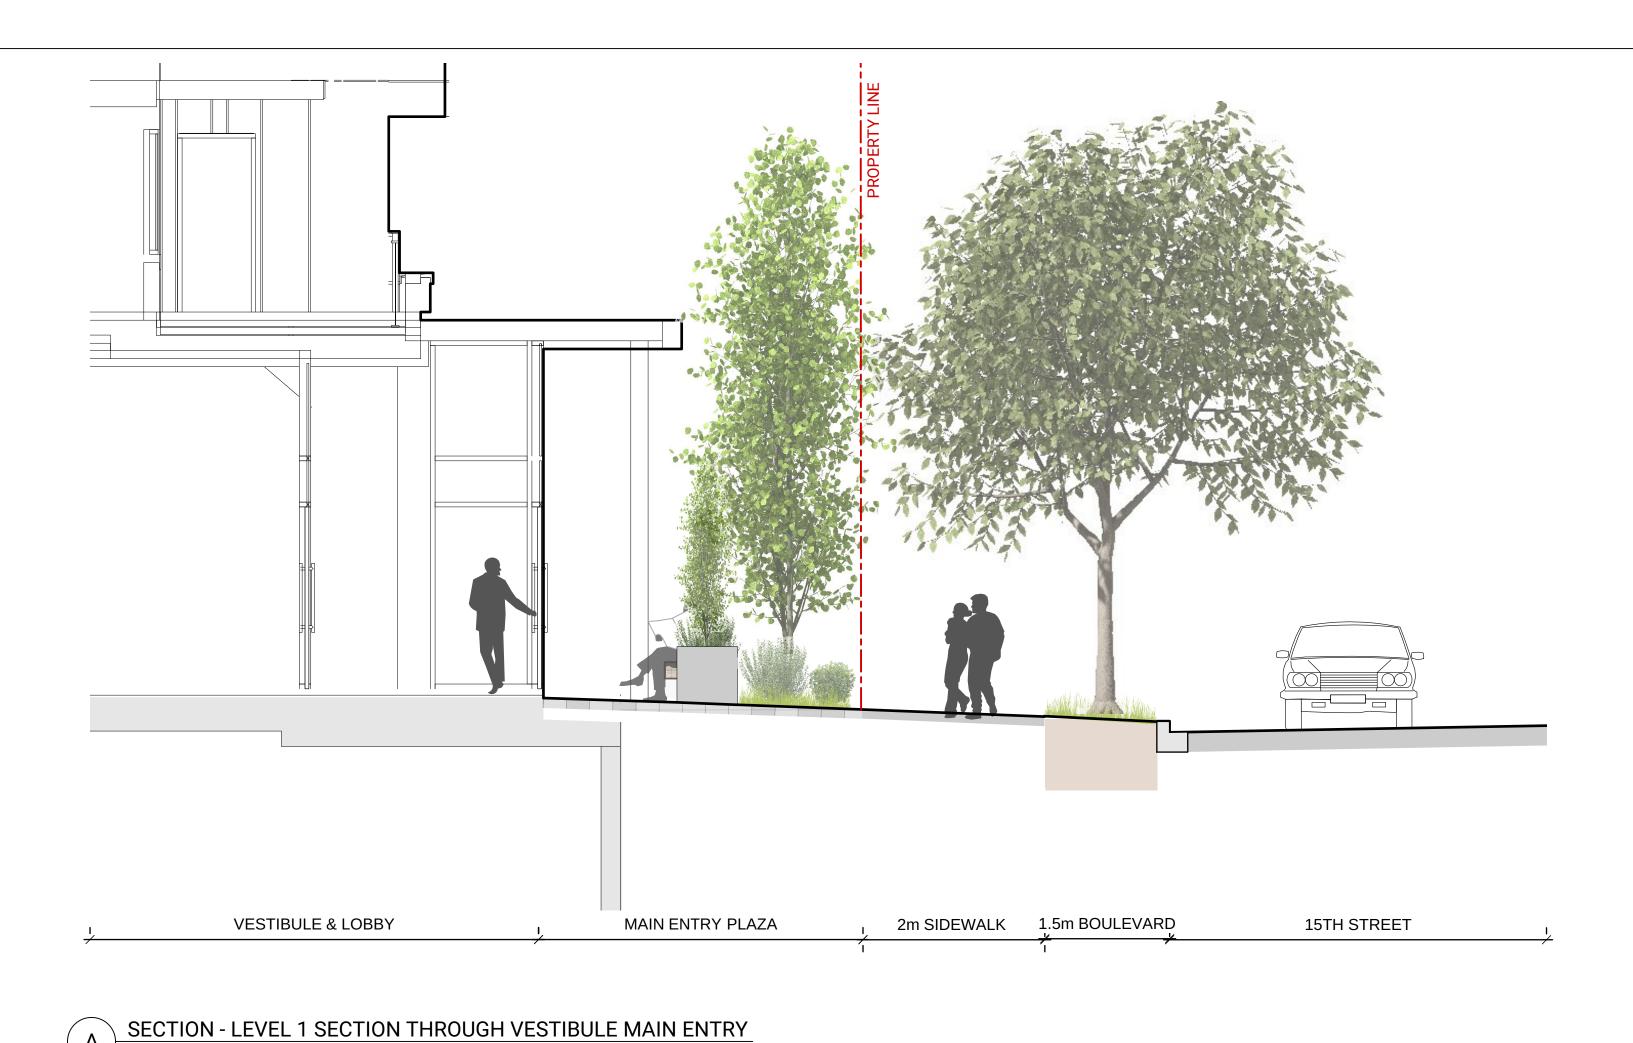

#### Marine &15th

REVISIONS

820 W 15th St North Vancouver, BC

| Scale:      | 1:50   |
|-------------|--------|
| Drawn:      | MR     |
| Reviewed:   | DS     |
| Project No. | 06-719 |

SECTIONS 15TH ST SIDE

B SECTION - LEVEL 1 RETAIL ON 15TH ST Scale: 1:50

\_4.0