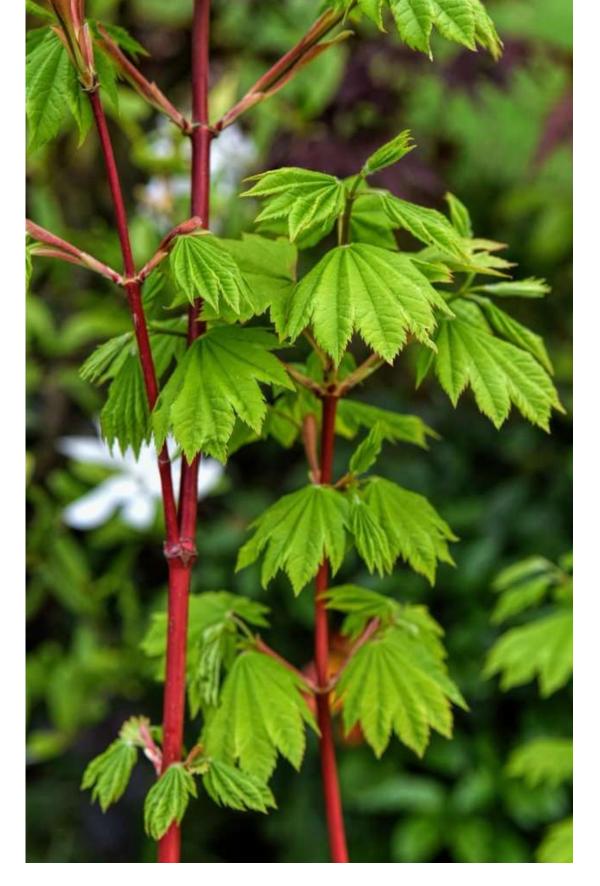

#### 

|   | PLANT LIST                                                                                                                                                                                                                                                                                                                                                                                                                                                                                                                                                                                                                                                                                                                                                                                                                                                                                                                                                                                                                                                                                                                                                                                                                                                                                                                                                                                                                                                                                                                                                                                                                                                                                                                                                                                                                                                                                                                                                                                                                                                                                                                     |       |                                     |                           |           |            |                   |
|---|--------------------------------------------------------------------------------------------------------------------------------------------------------------------------------------------------------------------------------------------------------------------------------------------------------------------------------------------------------------------------------------------------------------------------------------------------------------------------------------------------------------------------------------------------------------------------------------------------------------------------------------------------------------------------------------------------------------------------------------------------------------------------------------------------------------------------------------------------------------------------------------------------------------------------------------------------------------------------------------------------------------------------------------------------------------------------------------------------------------------------------------------------------------------------------------------------------------------------------------------------------------------------------------------------------------------------------------------------------------------------------------------------------------------------------------------------------------------------------------------------------------------------------------------------------------------------------------------------------------------------------------------------------------------------------------------------------------------------------------------------------------------------------------------------------------------------------------------------------------------------------------------------------------------------------------------------------------------------------------------------------------------------------------------------------------------------------------------------------------------------------|-------|-------------------------------------|---------------------------|-----------|------------|-------------------|
|   |                                                                                                                                                                                                                                                                                                                                                                                                                                                                                                                                                                                                                                                                                                                                                                                                                                                                                                                                                                                                                                                                                                                                                                                                                                                                                                                                                                                                                                                                                                                                                                                                                                                                                                                                                                                                                                                                                                                                                                                                                                                                                                                                | QTY.  | BOTANICAL NAME                      | COMMON NAME               | SIZE      | SPACING    | COMMENTS          |
|   | So So                                                                                                                                                                                                                                                                                                                                                                                                                                                                                                                                                                                                                                                                                                                                                                                                                                                                                                                                                                                                                                                                                                                                                                                                                                                                                                                                                                                                                                                                                                                                                                                                                                                                                                                                                                                                                                                                                                                                                                                                                                                                                                                          | TREES |                                     |                           |           |            |                   |
| ζ |                                                                                                                                                                                                                                                                                                                                                                                                                                                                                                                                                                                                                                                                                                                                                                                                                                                                                                                                                                                                                                                                                                                                                                                                                                                                                                                                                                                                                                                                                                                                                                                                                                                                                                                                                                                                                                                                                                                                                                                                                                                                                                                                | - 3   | Acer griseum                        | Paperbark Maple           | 6cm cal.  | as shown   | specimen          |
|   | A STANT OF THE STA | _ 5   | Acer circinatum 'Pacific Fire' #    | Pacific Fire Vine Maple   | 2.5m ht   | as shown   | multistem         |
|   | - In was                                                                                                                                                                                                                                                                                                                                                                                                                                                                                                                                                                                                                                                                                                                                                                                                                                                                                                                                                                                                                                                                                                                                                                                                                                                                                                                                                                                                                                                                                                                                                                                                                                                                                                                                                                                                                                                                                                                                                                                                                                                                                                                       | _ 6   | Picea omorika                       | Serbian Spruce            | 2.5-3m Ht | as shown   | specimen          |
| / |                                                                                                                                                                                                                                                                                                                                                                                                                                                                                                                                                                                                                                                                                                                                                                                                                                                                                                                                                                                                                                                                                                                                                                                                                                                                                                                                                                                                                                                                                                                                                                                                                                                                                                                                                                                                                                                                                                                                                                                                                                                                                                                                | 6     | Stewartia pseudocamellia            | Japanese Stewartia        | 6cm cal.  | as shown   | specimen          |
|   |                                                                                                                                                                                                                                                                                                                                                                                                                                                                                                                                                                                                                                                                                                                                                                                                                                                                                                                                                                                                                                                                                                                                                                                                                                                                                                                                                                                                                                                                                                                                                                                                                                                                                                                                                                                                                                                                                                                                                                                                                                                                                                                                | _ 10  | Street Tree                         | Per CNV                   | 6cm cal.  | as shown   | specimen          |
|   |                                                                                                                                                                                                                                                                                                                                                                                                                                                                                                                                                                                                                                                                                                                                                                                                                                                                                                                                                                                                                                                                                                                                                                                                                                                                                                                                                                                                                                                                                                                                                                                                                                                                                                                                                                                                                                                                                                                                                                                                                                                                                                                                | SHRUE | 3S                                  |                           |           |            |                   |
|   |                                                                                                                                                                                                                                                                                                                                                                                                                                                                                                                                                                                                                                                                                                                                                                                                                                                                                                                                                                                                                                                                                                                                                                                                                                                                                                                                                                                                                                                                                                                                                                                                                                                                                                                                                                                                                                                                                                                                                                                                                                                                                                                                | 84    | Cornus sericea 'Kelseyi'* #         | Kelsey Redtwigged Dogwood | No. 2 Pot | 600mm O.C. | fully established |
|   | +                                                                                                                                                                                                                                                                                                                                                                                                                                                                                                                                                                                                                                                                                                                                                                                                                                                                                                                                                                                                                                                                                                                                                                                                                                                                                                                                                                                                                                                                                                                                                                                                                                                                                                                                                                                                                                                                                                                                                                                                                                                                                                                              | 78    | Ilex crenata 'Compacta'             | Compact Japanese Holly    | No. 3 Pot | 600mm O.C. | fully established |
|   |                                                                                                                                                                                                                                                                                                                                                                                                                                                                                                                                                                                                                                                                                                                                                                                                                                                                                                                                                                                                                                                                                                                                                                                                                                                                                                                                                                                                                                                                                                                                                                                                                                                                                                                                                                                                                                                                                                                                                                                                                                                                                                                                | 15    | Nandina domestica 'Gulfstream'      | Gulfstream Nandina        | No. 2 Pot | 600mm O.C. | fully established |
|   |                                                                                                                                                                                                                                                                                                                                                                                                                                                                                                                                                                                                                                                                                                                                                                                                                                                                                                                                                                                                                                                                                                                                                                                                                                                                                                                                                                                                                                                                                                                                                                                                                                                                                                                                                                                                                                                                                                                                                                                                                                                                                                                                | 22    | Hydrangea paniculata 'Quick Fire' * | Quick Fire Hydrangea      | No. 2 Pot | 900mm O.C. | fully established |
|   |                                                                                                                                                                                                                                                                                                                                                                                                                                                                                                                                                                                                                                                                                                                                                                                                                                                                                                                                                                                                                                                                                                                                                                                                                                                                                                                                                                                                                                                                                                                                                                                                                                                                                                                                                                                                                                                                                                                                                                                                                                                                                                                                | 106   | Rhododendron 'Bloom-A-Thon' *       | White Bloom-A-Thon Azalea | No. 2 Pot | 600mm O.C. | fully established |
|   |                                                                                                                                                                                                                                                                                                                                                                                                                                                                                                                                                                                                                                                                                                                                                                                                                                                                                                                                                                                                                                                                                                                                                                                                                                                                                                                                                                                                                                                                                                                                                                                                                                                                                                                                                                                                                                                                                                                                                                                                                                                                                                                                | 43    | Rhododendron 'Ken Janek' *          | Ken Janeck Rhododendron   | No. 5 Pot | 750mm O.C. | fully established |
|   |                                                                                                                                                                                                                                                                                                                                                                                                                                                                                                                                                                                                                                                                                                                                                                                                                                                                                                                                                                                                                                                                                                                                                                                                                                                                                                                                                                                                                                                                                                                                                                                                                                                                                                                                                                                                                                                                                                                                                                                                                                                                                                                                | 55    | Rhododendron 'Mardi Gras' *         | Mardi Gras Rhododendron   | No. 5 Pot | 900mm O.C. | fully established |
|   |                                                                                                                                                                                                                                                                                                                                                                                                                                                                                                                                                                                                                                                                                                                                                                                                                                                                                                                                                                                                                                                                                                                                                                                                                                                                                                                                                                                                                                                                                                                                                                                                                                                                                                                                                                                                                                                                                                                                                                                                                                                                                                                                | 89    | Sarcococca hookeriana humilis *     | Dwarf Sweet box           | No. 2 Pot | 450mm O.C. | fully established |