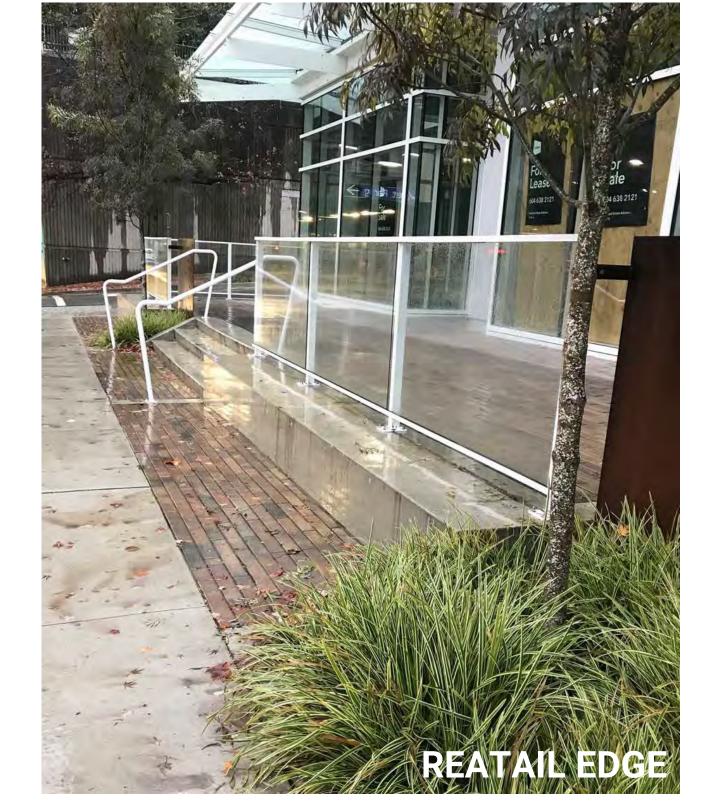

#### VIBRANT RETAIL EDGE

Seating and planting along 15th street create a vibrant, friendly retail frontage that activates the street with points of interest. The additional seatings and tables add to the social communal program of the outdoor space.

VIBRANT

GROCERY TACTIVATE
THE STREET

connect

2305 Hemlock St, Vancouver BC, V6H 2V1 T 604 681 3303 F 604 681 3307 www.connectla.ca

CONNECT LANDSCAPE ARCHITECTURE INC. DOES NOT GUARANTEE THE EXISTENCE, LOCATION, AND ELEVATION OF UTILITIES AND / OR CONCEALED STRUCTURES AT THE PROJECT SITE.