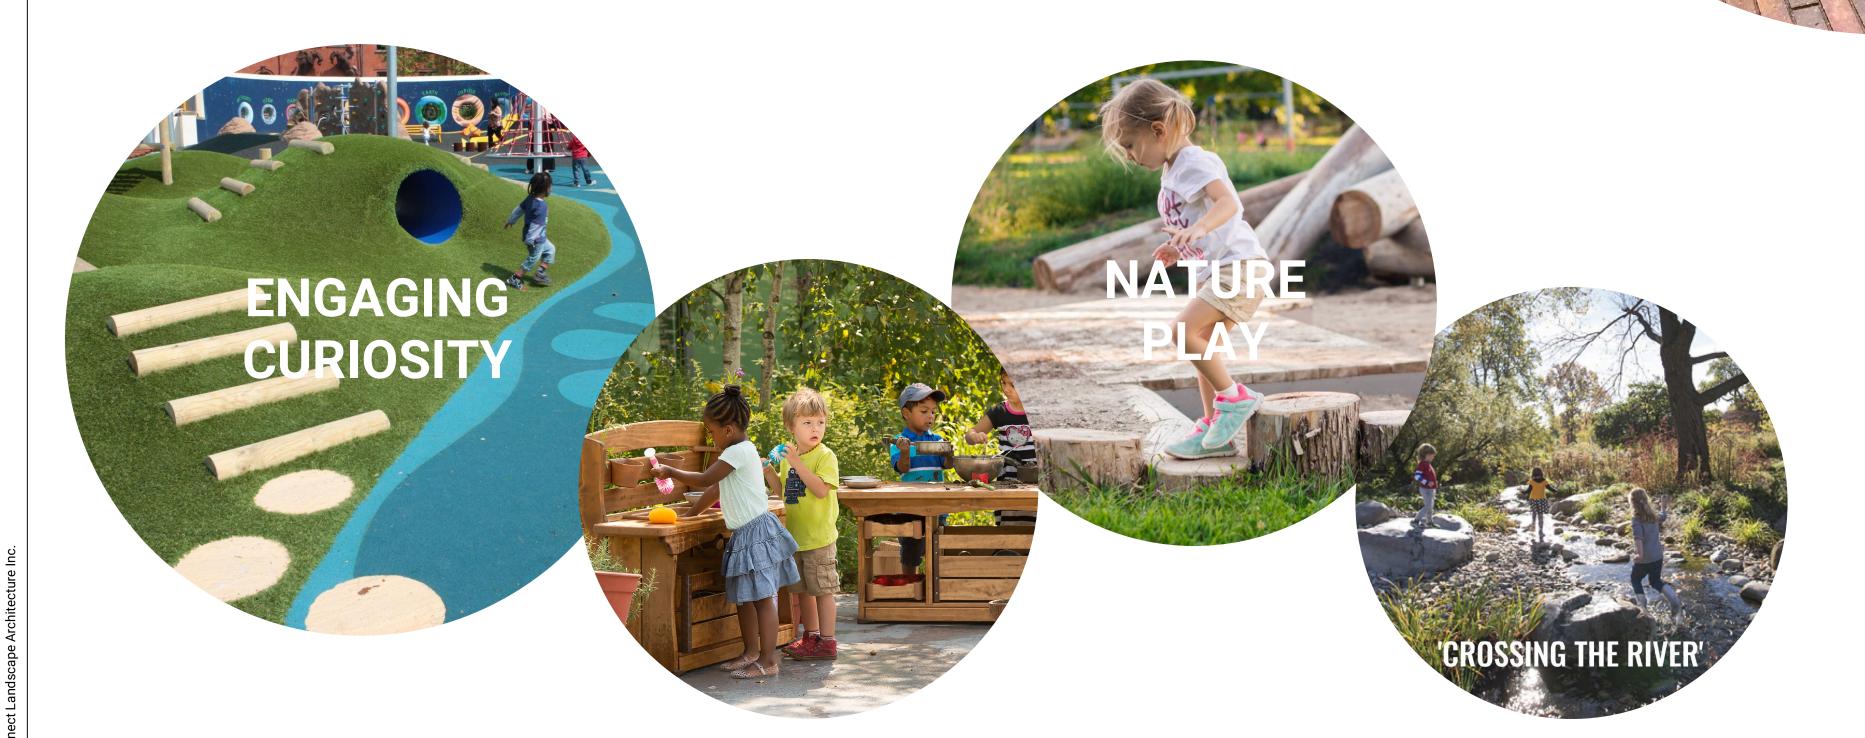

## DESIGN RATIONALE AND PRINCIPLES

CREEK INSPIRED NATURE PLAY AT POTENTIAL DAYCARE

On the ground level, the proposed daycare would include both covered and uncovered outdoor play space. Contiguous with the daycare's indoors, it is intended to accommodate the flexible multi-age program. Inspriration for the future design is the adjacent Mosquito creek and nature play.