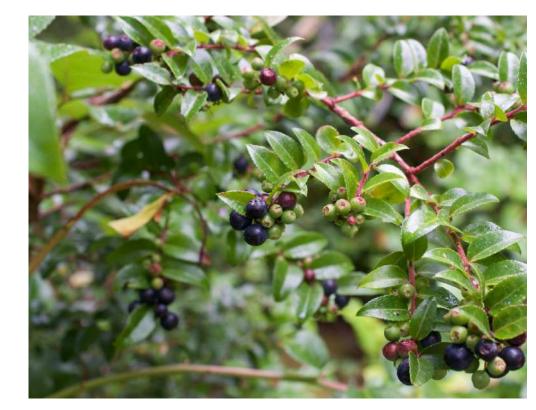

#### 

|   | PLANT LIST                                                                                                                                                                                                                                                                                                                                                                                                                                                                                                                                                                                                                                                                                                                                                                                                                                                                                                                                                                                                                                                                                                                                                                                                                                                                                                                                                                                                                                                                                                                                                                                                                                                                                                                                                                                                                                                                                                                                                                                                                                                                                                                     |       |                                     |                           |           |            |                   |
|---|--------------------------------------------------------------------------------------------------------------------------------------------------------------------------------------------------------------------------------------------------------------------------------------------------------------------------------------------------------------------------------------------------------------------------------------------------------------------------------------------------------------------------------------------------------------------------------------------------------------------------------------------------------------------------------------------------------------------------------------------------------------------------------------------------------------------------------------------------------------------------------------------------------------------------------------------------------------------------------------------------------------------------------------------------------------------------------------------------------------------------------------------------------------------------------------------------------------------------------------------------------------------------------------------------------------------------------------------------------------------------------------------------------------------------------------------------------------------------------------------------------------------------------------------------------------------------------------------------------------------------------------------------------------------------------------------------------------------------------------------------------------------------------------------------------------------------------------------------------------------------------------------------------------------------------------------------------------------------------------------------------------------------------------------------------------------------------------------------------------------------------|-------|-------------------------------------|---------------------------|-----------|------------|-------------------|
|   |                                                                                                                                                                                                                                                                                                                                                                                                                                                                                                                                                                                                                                                                                                                                                                                                                                                                                                                                                                                                                                                                                                                                                                                                                                                                                                                                                                                                                                                                                                                                                                                                                                                                                                                                                                                                                                                                                                                                                                                                                                                                                                                                | QTY.  | BOTANICAL NAME                      | COMMON NAME               | SIZE      | SPACING    | COMMENTS          |
|   | So So                                                                                                                                                                                                                                                                                                                                                                                                                                                                                                                                                                                                                                                                                                                                                                                                                                                                                                                                                                                                                                                                                                                                                                                                                                                                                                                                                                                                                                                                                                                                                                                                                                                                                                                                                                                                                                                                                                                                                                                                                                                                                                                          | TREES |                                     |                           |           |            |                   |
| ζ |                                                                                                                                                                                                                                                                                                                                                                                                                                                                                                                                                                                                                                                                                                                                                                                                                                                                                                                                                                                                                                                                                                                                                                                                                                                                                                                                                                                                                                                                                                                                                                                                                                                                                                                                                                                                                                                                                                                                                                                                                                                                                                                                | - 3   | Acer griseum                        | Paperbark Maple           | 6cm cal.  | as shown   | specimen          |
|   | A STANT OF THE STA | _ 5   | Acer circinatum 'Pacific Fire' #    | Pacific Fire Vine Maple   | 2.5m ht   | as shown   | multistem         |
|   | - In was                                                                                                                                                                                                                                                                                                                                                                                                                                                                                                                                                                                                                                                                                                                                                                                                                                                                                                                                                                                                                                                                                                                                                                                                                                                                                                                                                                                                                                                                                                                                                                                                                                                                                                                                                                                                                                                                                                                                                                                                                                                                                                                       | _ 6   | Picea omorika                       | Serbian Spruce            | 2.5-3m Ht | as shown   | specimen          |
| / |                                                                                                                                                                                                                                                                                                                                                                                                                                                                                                                                                                                                                                                                                                                                                                                                                                                                                                                                                                                                                                                                                                                                                                                                                                                                                                                                                                                                                                                                                                                                                                                                                                                                                                                                                                                                                                                                                                                                                                                                                                                                                                                                | 6     | Stewartia pseudocamellia            | Japanese Stewartia        | 6cm cal.  | as shown   | specimen          |
|   |                                                                                                                                                                                                                                                                                                                                                                                                                                                                                                                                                                                                                                                                                                                                                                                                                                                                                                                                                                                                                                                                                                                                                                                                                                                                                                                                                                                                                                                                                                                                                                                                                                                                                                                                                                                                                                                                                                                                                                                                                                                                                                                                | _ 10  | Street Tree                         | Per CNV                   | 6cm cal.  | as shown   | specimen          |
|   |                                                                                                                                                                                                                                                                                                                                                                                                                                                                                                                                                                                                                                                                                                                                                                                                                                                                                                                                                                                                                                                                                                                                                                                                                                                                                                                                                                                                                                                                                                                                                                                                                                                                                                                                                                                                                                                                                                                                                                                                                                                                                                                                | SHRUE | 3S                                  |                           |           |            |                   |
|   |                                                                                                                                                                                                                                                                                                                                                                                                                                                                                                                                                                                                                                                                                                                                                                                                                                                                                                                                                                                                                                                                                                                                                                                                                                                                                                                                                                                                                                                                                                                                                                                                                                                                                                                                                                                                                                                                                                                                                                                                                                                                                                                                | 84    | Cornus sericea 'Kelseyi'* #         | Kelsey Redtwigged Dogwood | No. 2 Pot | 600mm O.C. | fully established |
|   | +                                                                                                                                                                                                                                                                                                                                                                                                                                                                                                                                                                                                                                                                                                                                                                                                                                                                                                                                                                                                                                                                                                                                                                                                                                                                                                                                                                                                                                                                                                                                                                                                                                                                                                                                                                                                                                                                                                                                                                                                                                                                                                                              | 78    | Ilex crenata 'Compacta'             | Compact Japanese Holly    | No. 3 Pot | 600mm O.C. | fully established |
|   |                                                                                                                                                                                                                                                                                                                                                                                                                                                                                                                                                                                                                                                                                                                                                                                                                                                                                                                                                                                                                                                                                                                                                                                                                                                                                                                                                                                                                                                                                                                                                                                                                                                                                                                                                                                                                                                                                                                                                                                                                                                                                                                                | 15    | Nandina domestica 'Gulfstream'      | Gulfstream Nandina        | No. 2 Pot | 600mm O.C. | fully established |
|   |                                                                                                                                                                                                                                                                                                                                                                                                                                                                                                                                                                                                                                                                                                                                                                                                                                                                                                                                                                                                                                                                                                                                                                                                                                                                                                                                                                                                                                                                                                                                                                                                                                                                                                                                                                                                                                                                                                                                                                                                                                                                                                                                | 22    | Hydrangea paniculata 'Quick Fire' * | Quick Fire Hydrangea      | No. 2 Pot | 900mm O.C. | fully established |
|   |                                                                                                                                                                                                                                                                                                                                                                                                                                                                                                                                                                                                                                                                                                                                                                                                                                                                                                                                                                                                                                                                                                                                                                                                                                                                                                                                                                                                                                                                                                                                                                                                                                                                                                                                                                                                                                                                                                                                                                                                                                                                                                                                | 106   | Rhododendron 'Bloom-A-Thon' *       | White Bloom-A-Thon Azalea | No. 2 Pot | 600mm O.C. | fully established |
|   |                                                                                                                                                                                                                                                                                                                                                                                                                                                                                                                                                                                                                                                                                                                                                                                                                                                                                                                                                                                                                                                                                                                                                                                                                                                                                                                                                                                                                                                                                                                                                                                                                                                                                                                                                                                                                                                                                                                                                                                                                                                                                                                                | 43    | Rhododendron 'Ken Janek' *          | Ken Janeck Rhododendron   | No. 5 Pot | 750mm O.C. | fully established |
|   |                                                                                                                                                                                                                                                                                                                                                                                                                                                                                                                                                                                                                                                                                                                                                                                                                                                                                                                                                                                                                                                                                                                                                                                                                                                                                                                                                                                                                                                                                                                                                                                                                                                                                                                                                                                                                                                                                                                                                                                                                                                                                                                                | 55    | Rhododendron 'Mardi Gras' *         | Mardi Gras Rhododendron   | No. 5 Pot | 900mm O.C. | fully established |
|   |                                                                                                                                                                                                                                                                                                                                                                                                                                                                                                                                                                                                                                                                                                                                                                                                                                                                                                                                                                                                                                                                                                                                                                                                                                                                                                                                                                                                                                                                                                                                                                                                                                                                                                                                                                                                                                                                                                                                                                                                                                                                                                                                | 89    | Sarcococca hookeriana humilis *     | Dwarf Sweet box           | No. 2 Pot | 450mm O.C. | fully established |

PERENNIALS AND GRASSES

Vaccinium ovatum \* #

170 Sarcococca ruscifolia \*

Skimmia japonica 'Rubella' \*

7 Taxus baccata 'Fasitigiata Robusta'

Ice Dance Sedge No. 1 Pot 380mm O.C. fully established 108 Carex morrowii 'Ice Dance' Liriope muscari 'Big Blue' \* Big Blue Lilyturf No. 1 Pot 300mm O.C. fully established