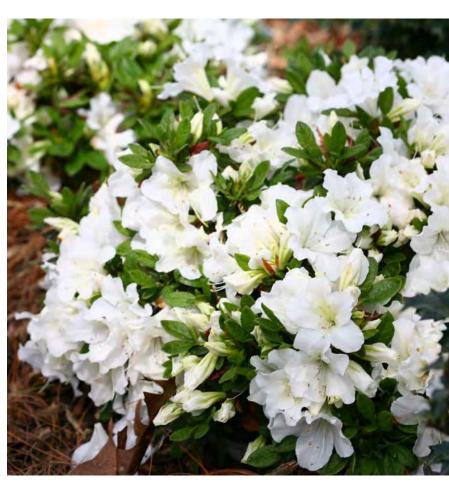

#### 

|   | PLANT LIST                                                                                                                                                                                                                                                                                                                                                                                                                                                                                                                                                                                                                                                                                                                                                                                                                                                                                                                                                                                                                                                                                                                                                                                                                                                                                                                                                                                                                                                                                                                                                                                                                                                                                                                                                                                                                                                                                                                                                                                                                                                                                                                     |       |                                     |                           |           |            |                   |
|---|--------------------------------------------------------------------------------------------------------------------------------------------------------------------------------------------------------------------------------------------------------------------------------------------------------------------------------------------------------------------------------------------------------------------------------------------------------------------------------------------------------------------------------------------------------------------------------------------------------------------------------------------------------------------------------------------------------------------------------------------------------------------------------------------------------------------------------------------------------------------------------------------------------------------------------------------------------------------------------------------------------------------------------------------------------------------------------------------------------------------------------------------------------------------------------------------------------------------------------------------------------------------------------------------------------------------------------------------------------------------------------------------------------------------------------------------------------------------------------------------------------------------------------------------------------------------------------------------------------------------------------------------------------------------------------------------------------------------------------------------------------------------------------------------------------------------------------------------------------------------------------------------------------------------------------------------------------------------------------------------------------------------------------------------------------------------------------------------------------------------------------|-------|-------------------------------------|---------------------------|-----------|------------|-------------------|
|   |                                                                                                                                                                                                                                                                                                                                                                                                                                                                                                                                                                                                                                                                                                                                                                                                                                                                                                                                                                                                                                                                                                                                                                                                                                                                                                                                                                                                                                                                                                                                                                                                                                                                                                                                                                                                                                                                                                                                                                                                                                                                                                                                | QTY.  | BOTANICAL NAME                      | COMMON NAME               | SIZE      | SPACING    | COMMENTS          |
|   | So So                                                                                                                                                                                                                                                                                                                                                                                                                                                                                                                                                                                                                                                                                                                                                                                                                                                                                                                                                                                                                                                                                                                                                                                                                                                                                                                                                                                                                                                                                                                                                                                                                                                                                                                                                                                                                                                                                                                                                                                                                                                                                                                          | TREES |                                     |                           |           |            |                   |
| ζ |                                                                                                                                                                                                                                                                                                                                                                                                                                                                                                                                                                                                                                                                                                                                                                                                                                                                                                                                                                                                                                                                                                                                                                                                                                                                                                                                                                                                                                                                                                                                                                                                                                                                                                                                                                                                                                                                                                                                                                                                                                                                                                                                | - 3   | Acer griseum                        | Paperbark Maple           | 6cm cal.  | as shown   | specimen          |
|   | A STANT OF THE STA | _ 5   | Acer circinatum 'Pacific Fire' #    | Pacific Fire Vine Maple   | 2.5m ht   | as shown   | multistem         |
|   | - In was                                                                                                                                                                                                                                                                                                                                                                                                                                                                                                                                                                                                                                                                                                                                                                                                                                                                                                                                                                                                                                                                                                                                                                                                                                                                                                                                                                                                                                                                                                                                                                                                                                                                                                                                                                                                                                                                                                                                                                                                                                                                                                                       | _ 6   | Picea omorika                       | Serbian Spruce            | 2.5-3m Ht | as shown   | specimen          |
| / |                                                                                                                                                                                                                                                                                                                                                                                                                                                                                                                                                                                                                                                                                                                                                                                                                                                                                                                                                                                                                                                                                                                                                                                                                                                                                                                                                                                                                                                                                                                                                                                                                                                                                                                                                                                                                                                                                                                                                                                                                                                                                                                                | 6     | Stewartia pseudocamellia            | Japanese Stewartia        | 6cm cal.  | as shown   | specimen          |
|   |                                                                                                                                                                                                                                                                                                                                                                                                                                                                                                                                                                                                                                                                                                                                                                                                                                                                                                                                                                                                                                                                                                                                                                                                                                                                                                                                                                                                                                                                                                                                                                                                                                                                                                                                                                                                                                                                                                                                                                                                                                                                                                                                | _ 10  | Street Tree                         | Per CNV                   | 6cm cal.  | as shown   | specimen          |
|   |                                                                                                                                                                                                                                                                                                                                                                                                                                                                                                                                                                                                                                                                                                                                                                                                                                                                                                                                                                                                                                                                                                                                                                                                                                                                                                                                                                                                                                                                                                                                                                                                                                                                                                                                                                                                                                                                                                                                                                                                                                                                                                                                | SHRUE | 3S                                  |                           |           |            |                   |
|   |                                                                                                                                                                                                                                                                                                                                                                                                                                                                                                                                                                                                                                                                                                                                                                                                                                                                                                                                                                                                                                                                                                                                                                                                                                                                                                                                                                                                                                                                                                                                                                                                                                                                                                                                                                                                                                                                                                                                                                                                                                                                                                                                | 84    | Cornus sericea 'Kelseyi'* #         | Kelsey Redtwigged Dogwood | No. 2 Pot | 600mm O.C. | fully established |
|   | +                                                                                                                                                                                                                                                                                                                                                                                                                                                                                                                                                                                                                                                                                                                                                                                                                                                                                                                                                                                                                                                                                                                                                                                                                                                                                                                                                                                                                                                                                                                                                                                                                                                                                                                                                                                                                                                                                                                                                                                                                                                                                                                              | 78    | Ilex crenata 'Compacta'             | Compact Japanese Holly    | No. 3 Pot | 600mm O.C. | fully established |
|   |                                                                                                                                                                                                                                                                                                                                                                                                                                                                                                                                                                                                                                                                                                                                                                                                                                                                                                                                                                                                                                                                                                                                                                                                                                                                                                                                                                                                                                                                                                                                                                                                                                                                                                                                                                                                                                                                                                                                                                                                                                                                                                                                | 15    | Nandina domestica 'Gulfstream'      | Gulfstream Nandina        | No. 2 Pot | 600mm O.C. | fully established |
|   |                                                                                                                                                                                                                                                                                                                                                                                                                                                                                                                                                                                                                                                                                                                                                                                                                                                                                                                                                                                                                                                                                                                                                                                                                                                                                                                                                                                                                                                                                                                                                                                                                                                                                                                                                                                                                                                                                                                                                                                                                                                                                                                                | 22    | Hydrangea paniculata 'Quick Fire' * | Quick Fire Hydrangea      | No. 2 Pot | 900mm O.C. | fully established |
|   |                                                                                                                                                                                                                                                                                                                                                                                                                                                                                                                                                                                                                                                                                                                                                                                                                                                                                                                                                                                                                                                                                                                                                                                                                                                                                                                                                                                                                                                                                                                                                                                                                                                                                                                                                                                                                                                                                                                                                                                                                                                                                                                                | 106   | Rhododendron 'Bloom-A-Thon' *       | White Bloom-A-Thon Azalea | No. 2 Pot | 600mm O.C. | fully established |
|   |                                                                                                                                                                                                                                                                                                                                                                                                                                                                                                                                                                                                                                                                                                                                                                                                                                                                                                                                                                                                                                                                                                                                                                                                                                                                                                                                                                                                                                                                                                                                                                                                                                                                                                                                                                                                                                                                                                                                                                                                                                                                                                                                | 43    | Rhododendron 'Ken Janek' *          | Ken Janeck Rhododendron   | No. 5 Pot | 750mm O.C. | fully established |
|   |                                                                                                                                                                                                                                                                                                                                                                                                                                                                                                                                                                                                                                                                                                                                                                                                                                                                                                                                                                                                                                                                                                                                                                                                                                                                                                                                                                                                                                                                                                                                                                                                                                                                                                                                                                                                                                                                                                                                                                                                                                                                                                                                | 55    | Rhododendron 'Mardi Gras' *         | Mardi Gras Rhododendron   | No. 5 Pot | 900mm O.C. | fully established |
|   |                                                                                                                                                                                                                                                                                                                                                                                                                                                                                                                                                                                                                                                                                                                                                                                                                                                                                                                                                                                                                                                                                                                                                                                                                                                                                                                                                                                                                                                                                                                                                                                                                                                                                                                                                                                                                                                                                                                                                                                                                                                                                                                                | 89    | Sarcococca hookeriana humilis *     | Dwarf Sweet box           | No. 2 Pot | 450mm O.C. | fully established |