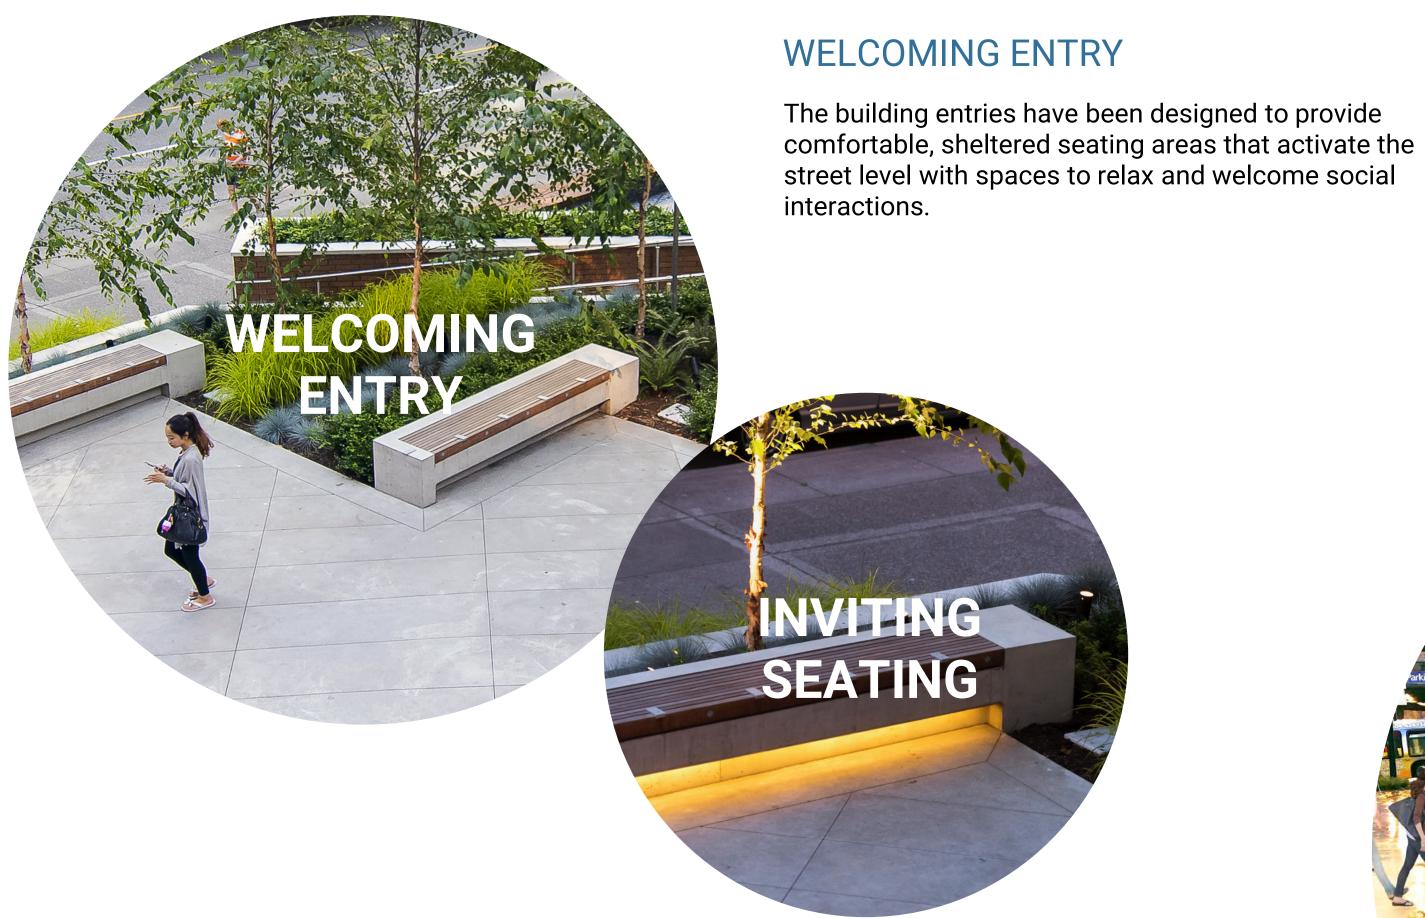

#### VIBRANT RETAIL EDGE

Seating and planting along 15th street create a vibrant, friendly retail frontage that activates the street with points of interest. The additional seatings and tables add to the social communal program of the outdoor space.