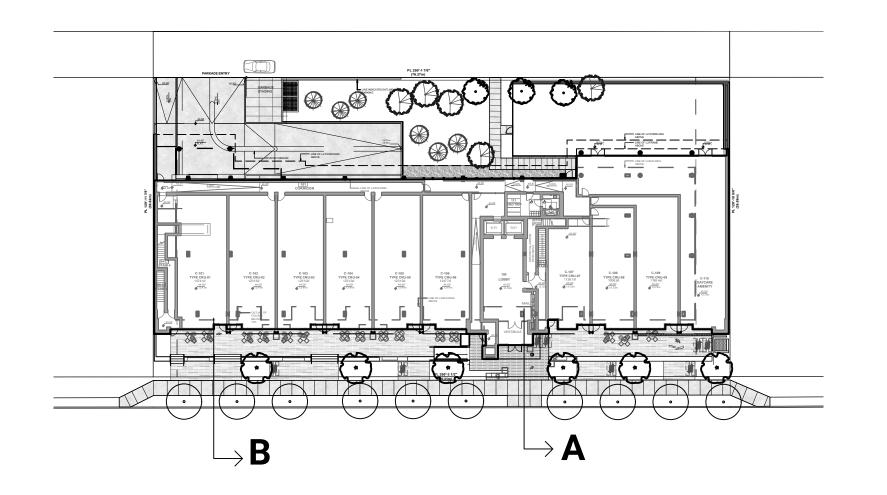

SITE PLAN

L1.0

2305 Hemlock St, Vancouver BC, V6H 2V1 T 604 681 3303 F 604 681 3307 www.connectla.ca

CONNECT LANDSCAPE ARCHITECTURE INC. DOES NOT GUARANTEE THE EXISTENCE, LOCATION, AND ELEVATION OF UTILITIES AND / OR CONCEALED STRUCTURES AT THE PROJECT SITE.

CLIENT

Marine &15th

ISSUED FOR RZ/DP

REVISIONS

820 W 15th St North Vancouver, BC

| Scale:      | 1:128  |
|-------------|--------|
| Drawn:      | MR     |
| Reviewed:   | DS     |
| Project No. | 06-719 |

SITE PLAN

KEY PLAN - LEVEL 1

1 ISSUED FOR RZ/DP 21-01-2:

2305 Hemlock St, Vancouver BC, V6H 2V1

CONNECT LANDSCAPE ARCHITECTURE INC. DOES

NOT GUARANTEE THE EXISTENCE, LOCATION, AND

ELEVATION OF UTILITIES AND / OR CONCEALED