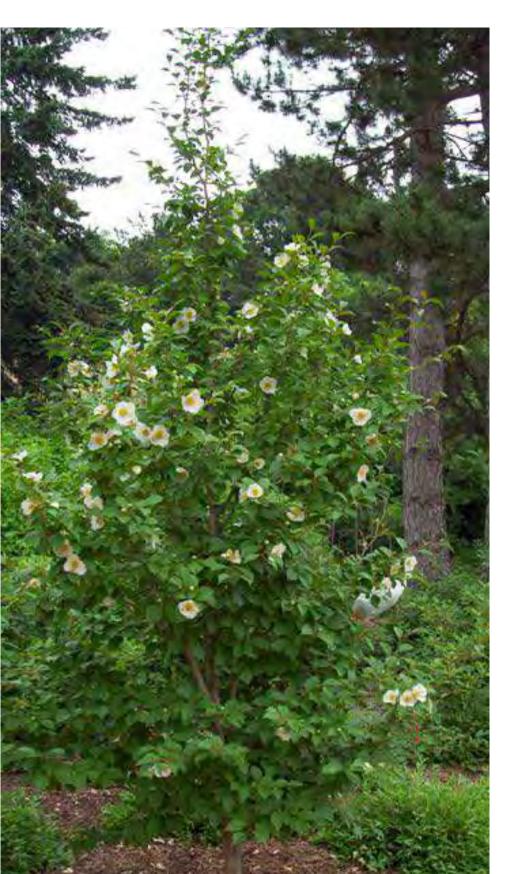

#### 

|   | PLANT LIST                                                                                                                                                                                                                                                                                                                                                                                                                                                                                                                                                                                                                                                                                                                                                                                                                                                                                                                                                                                                                                                                                                                                                                                                                                                                                                                                                                                                                                                                                                                                                                                                                                                                                                                                                                                                                                                                                                                                                                                                                                                                                                                     |       |                                     |                           |           |            |                   |
|---|--------------------------------------------------------------------------------------------------------------------------------------------------------------------------------------------------------------------------------------------------------------------------------------------------------------------------------------------------------------------------------------------------------------------------------------------------------------------------------------------------------------------------------------------------------------------------------------------------------------------------------------------------------------------------------------------------------------------------------------------------------------------------------------------------------------------------------------------------------------------------------------------------------------------------------------------------------------------------------------------------------------------------------------------------------------------------------------------------------------------------------------------------------------------------------------------------------------------------------------------------------------------------------------------------------------------------------------------------------------------------------------------------------------------------------------------------------------------------------------------------------------------------------------------------------------------------------------------------------------------------------------------------------------------------------------------------------------------------------------------------------------------------------------------------------------------------------------------------------------------------------------------------------------------------------------------------------------------------------------------------------------------------------------------------------------------------------------------------------------------------------|-------|-------------------------------------|---------------------------|-----------|------------|-------------------|
|   |                                                                                                                                                                                                                                                                                                                                                                                                                                                                                                                                                                                                                                                                                                                                                                                                                                                                                                                                                                                                                                                                                                                                                                                                                                                                                                                                                                                                                                                                                                                                                                                                                                                                                                                                                                                                                                                                                                                                                                                                                                                                                                                                | QTY.  | BOTANICAL NAME                      | COMMON NAME               | SIZE      | SPACING    | COMMENTS          |
|   | So So                                                                                                                                                                                                                                                                                                                                                                                                                                                                                                                                                                                                                                                                                                                                                                                                                                                                                                                                                                                                                                                                                                                                                                                                                                                                                                                                                                                                                                                                                                                                                                                                                                                                                                                                                                                                                                                                                                                                                                                                                                                                                                                          | TREES |                                     |                           |           |            |                   |
| ζ |                                                                                                                                                                                                                                                                                                                                                                                                                                                                                                                                                                                                                                                                                                                                                                                                                                                                                                                                                                                                                                                                                                                                                                                                                                                                                                                                                                                                                                                                                                                                                                                                                                                                                                                                                                                                                                                                                                                                                                                                                                                                                                                                | - 3   | Acer griseum                        | Paperbark Maple           | 6cm cal.  | as shown   | specimen          |
|   | A STANT OF THE STA | _ 5   | Acer circinatum 'Pacific Fire' #    | Pacific Fire Vine Maple   | 2.5m ht   | as shown   | multistem         |
|   | - In was                                                                                                                                                                                                                                                                                                                                                                                                                                                                                                                                                                                                                                                                                                                                                                                                                                                                                                                                                                                                                                                                                                                                                                                                                                                                                                                                                                                                                                                                                                                                                                                                                                                                                                                                                                                                                                                                                                                                                                                                                                                                                                                       | _ 6   | Picea omorika                       | Serbian Spruce            | 2.5-3m Ht | as shown   | specimen          |
| / |                                                                                                                                                                                                                                                                                                                                                                                                                                                                                                                                                                                                                                                                                                                                                                                                                                                                                                                                                                                                                                                                                                                                                                                                                                                                                                                                                                                                                                                                                                                                                                                                                                                                                                                                                                                                                                                                                                                                                                                                                                                                                                                                | 6     | Stewartia pseudocamellia            | Japanese Stewartia        | 6cm cal.  | as shown   | specimen          |
|   |                                                                                                                                                                                                                                                                                                                                                                                                                                                                                                                                                                                                                                                                                                                                                                                                                                                                                                                                                                                                                                                                                                                                                                                                                                                                                                                                                                                                                                                                                                                                                                                                                                                                                                                                                                                                                                                                                                                                                                                                                                                                                                                                | _ 10  | Street Tree                         | Per CNV                   | 6cm cal.  | as shown   | specimen          |
|   |                                                                                                                                                                                                                                                                                                                                                                                                                                                                                                                                                                                                                                                                                                                                                                                                                                                                                                                                                                                                                                                                                                                                                                                                                                                                                                                                                                                                                                                                                                                                                                                                                                                                                                                                                                                                                                                                                                                                                                                                                                                                                                                                | SHRUE | 3S                                  |                           |           |            |                   |
|   |                                                                                                                                                                                                                                                                                                                                                                                                                                                                                                                                                                                                                                                                                                                                                                                                                                                                                                                                                                                                                                                                                                                                                                                                                                                                                                                                                                                                                                                                                                                                                                                                                                                                                                                                                                                                                                                                                                                                                                                                                                                                                                                                | 84    | Cornus sericea 'Kelseyi'* #         | Kelsey Redtwigged Dogwood | No. 2 Pot | 600mm O.C. | fully established |
|   | +                                                                                                                                                                                                                                                                                                                                                                                                                                                                                                                                                                                                                                                                                                                                                                                                                                                                                                                                                                                                                                                                                                                                                                                                                                                                                                                                                                                                                                                                                                                                                                                                                                                                                                                                                                                                                                                                                                                                                                                                                                                                                                                              | 78    | Ilex crenata 'Compacta'             | Compact Japanese Holly    | No. 3 Pot | 600mm O.C. | fully established |
|   |                                                                                                                                                                                                                                                                                                                                                                                                                                                                                                                                                                                                                                                                                                                                                                                                                                                                                                                                                                                                                                                                                                                                                                                                                                                                                                                                                                                                                                                                                                                                                                                                                                                                                                                                                                                                                                                                                                                                                                                                                                                                                                                                | 15    | Nandina domestica 'Gulfstream'      | Gulfstream Nandina        | No. 2 Pot | 600mm O.C. | fully established |
|   |                                                                                                                                                                                                                                                                                                                                                                                                                                                                                                                                                                                                                                                                                                                                                                                                                                                                                                                                                                                                                                                                                                                                                                                                                                                                                                                                                                                                                                                                                                                                                                                                                                                                                                                                                                                                                                                                                                                                                                                                                                                                                                                                | 22    | Hydrangea paniculata 'Quick Fire' * | Quick Fire Hydrangea      | No. 2 Pot | 900mm O.C. | fully established |
|   |                                                                                                                                                                                                                                                                                                                                                                                                                                                                                                                                                                                                                                                                                                                                                                                                                                                                                                                                                                                                                                                                                                                                                                                                                                                                                                                                                                                                                                                                                                                                                                                                                                                                                                                                                                                                                                                                                                                                                                                                                                                                                                                                | 106   | Rhododendron 'Bloom-A-Thon' *       | White Bloom-A-Thon Azalea | No. 2 Pot | 600mm O.C. | fully established |
|   |                                                                                                                                                                                                                                                                                                                                                                                                                                                                                                                                                                                                                                                                                                                                                                                                                                                                                                                                                                                                                                                                                                                                                                                                                                                                                                                                                                                                                                                                                                                                                                                                                                                                                                                                                                                                                                                                                                                                                                                                                                                                                                                                | 43    | Rhododendron 'Ken Janek' *          | Ken Janeck Rhododendron   | No. 5 Pot | 750mm O.C. | fully established |
|   |                                                                                                                                                                                                                                                                                                                                                                                                                                                                                                                                                                                                                                                                                                                                                                                                                                                                                                                                                                                                                                                                                                                                                                                                                                                                                                                                                                                                                                                                                                                                                                                                                                                                                                                                                                                                                                                                                                                                                                                                                                                                                                                                | 55    | Rhododendron 'Mardi Gras' *         | Mardi Gras Rhododendron   | No. 5 Pot | 900mm O.C. | fully established |
|   |                                                                                                                                                                                                                                                                                                                                                                                                                                                                                                                                                                                                                                                                                                                                                                                                                                                                                                                                                                                                                                                                                                                                                                                                                                                                                                                                                                                                                                                                                                                                                                                                                                                                                                                                                                                                                                                                                                                                                                                                                                                                                                                                | 89    | Sarcococca hookeriana humilis *     | Dwarf Sweet box           | No. 2 Pot | 450mm O.C. | fully established |