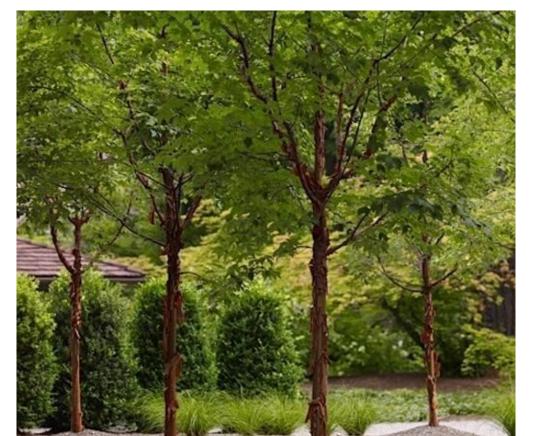

#### 

|   | PLANT LIST                                                                                                                                                                                                                                                                                                                                                                                                                                                                                                                                                                                                                                                                                                                                                                                                                                                                                                                                                                                                                                                                                                                                                                                                                                                                                                                                                                                                                                                                                                                                                                                                                                                                                                                                                                                                                                                                                                                                                                                                                                                                                                                     |       |                                     |                           |           |            |                   |
|---|--------------------------------------------------------------------------------------------------------------------------------------------------------------------------------------------------------------------------------------------------------------------------------------------------------------------------------------------------------------------------------------------------------------------------------------------------------------------------------------------------------------------------------------------------------------------------------------------------------------------------------------------------------------------------------------------------------------------------------------------------------------------------------------------------------------------------------------------------------------------------------------------------------------------------------------------------------------------------------------------------------------------------------------------------------------------------------------------------------------------------------------------------------------------------------------------------------------------------------------------------------------------------------------------------------------------------------------------------------------------------------------------------------------------------------------------------------------------------------------------------------------------------------------------------------------------------------------------------------------------------------------------------------------------------------------------------------------------------------------------------------------------------------------------------------------------------------------------------------------------------------------------------------------------------------------------------------------------------------------------------------------------------------------------------------------------------------------------------------------------------------|-------|-------------------------------------|---------------------------|-----------|------------|-------------------|
|   |                                                                                                                                                                                                                                                                                                                                                                                                                                                                                                                                                                                                                                                                                                                                                                                                                                                                                                                                                                                                                                                                                                                                                                                                                                                                                                                                                                                                                                                                                                                                                                                                                                                                                                                                                                                                                                                                                                                                                                                                                                                                                                                                | QTY.  | BOTANICAL NAME                      | COMMON NAME               | SIZE      | SPACING    | COMMENTS          |
|   | So So                                                                                                                                                                                                                                                                                                                                                                                                                                                                                                                                                                                                                                                                                                                                                                                                                                                                                                                                                                                                                                                                                                                                                                                                                                                                                                                                                                                                                                                                                                                                                                                                                                                                                                                                                                                                                                                                                                                                                                                                                                                                                                                          | TREES |                                     |                           |           |            |                   |
| ζ |                                                                                                                                                                                                                                                                                                                                                                                                                                                                                                                                                                                                                                                                                                                                                                                                                                                                                                                                                                                                                                                                                                                                                                                                                                                                                                                                                                                                                                                                                                                                                                                                                                                                                                                                                                                                                                                                                                                                                                                                                                                                                                                                | - 3   | Acer griseum                        | Paperbark Maple           | 6cm cal.  | as shown   | specimen          |
|   | A STANT OF THE STA | _ 5   | Acer circinatum 'Pacific Fire' #    | Pacific Fire Vine Maple   | 2.5m ht   | as shown   | multistem         |
|   | - In was                                                                                                                                                                                                                                                                                                                                                                                                                                                                                                                                                                                                                                                                                                                                                                                                                                                                                                                                                                                                                                                                                                                                                                                                                                                                                                                                                                                                                                                                                                                                                                                                                                                                                                                                                                                                                                                                                                                                                                                                                                                                                                                       | _ 6   | Picea omorika                       | Serbian Spruce            | 2.5-3m Ht | as shown   | specimen          |
| / |                                                                                                                                                                                                                                                                                                                                                                                                                                                                                                                                                                                                                                                                                                                                                                                                                                                                                                                                                                                                                                                                                                                                                                                                                                                                                                                                                                                                                                                                                                                                                                                                                                                                                                                                                                                                                                                                                                                                                                                                                                                                                                                                | 6     | Stewartia pseudocamellia            | Japanese Stewartia        | 6cm cal.  | as shown   | specimen          |
|   |                                                                                                                                                                                                                                                                                                                                                                                                                                                                                                                                                                                                                                                                                                                                                                                                                                                                                                                                                                                                                                                                                                                                                                                                                                                                                                                                                                                                                                                                                                                                                                                                                                                                                                                                                                                                                                                                                                                                                                                                                                                                                                                                | _ 10  | Street Tree                         | Per CNV                   | 6cm cal.  | as shown   | specimen          |
|   |                                                                                                                                                                                                                                                                                                                                                                                                                                                                                                                                                                                                                                                                                                                                                                                                                                                                                                                                                                                                                                                                                                                                                                                                                                                                                                                                                                                                                                                                                                                                                                                                                                                                                                                                                                                                                                                                                                                                                                                                                                                                                                                                | SHRUE | 3S                                  |                           |           |            |                   |
|   |                                                                                                                                                                                                                                                                                                                                                                                                                                                                                                                                                                                                                                                                                                                                                                                                                                                                                                                                                                                                                                                                                                                                                                                                                                                                                                                                                                                                                                                                                                                                                                                                                                                                                                                                                                                                                                                                                                                                                                                                                                                                                                                                | 84    | Cornus sericea 'Kelseyi'* #         | Kelsey Redtwigged Dogwood | No. 2 Pot | 600mm O.C. | fully established |
|   | +                                                                                                                                                                                                                                                                                                                                                                                                                                                                                                                                                                                                                                                                                                                                                                                                                                                                                                                                                                                                                                                                                                                                                                                                                                                                                                                                                                                                                                                                                                                                                                                                                                                                                                                                                                                                                                                                                                                                                                                                                                                                                                                              | 78    | Ilex crenata 'Compacta'             | Compact Japanese Holly    | No. 3 Pot | 600mm O.C. | fully established |
|   |                                                                                                                                                                                                                                                                                                                                                                                                                                                                                                                                                                                                                                                                                                                                                                                                                                                                                                                                                                                                                                                                                                                                                                                                                                                                                                                                                                                                                                                                                                                                                                                                                                                                                                                                                                                                                                                                                                                                                                                                                                                                                                                                | 15    | Nandina domestica 'Gulfstream'      | Gulfstream Nandina        | No. 2 Pot | 600mm O.C. | fully established |
|   |                                                                                                                                                                                                                                                                                                                                                                                                                                                                                                                                                                                                                                                                                                                                                                                                                                                                                                                                                                                                                                                                                                                                                                                                                                                                                                                                                                                                                                                                                                                                                                                                                                                                                                                                                                                                                                                                                                                                                                                                                                                                                                                                | 22    | Hydrangea paniculata 'Quick Fire' * | Quick Fire Hydrangea      | No. 2 Pot | 900mm O.C. | fully established |
|   |                                                                                                                                                                                                                                                                                                                                                                                                                                                                                                                                                                                                                                                                                                                                                                                                                                                                                                                                                                                                                                                                                                                                                                                                                                                                                                                                                                                                                                                                                                                                                                                                                                                                                                                                                                                                                                                                                                                                                                                                                                                                                                                                | 106   | Rhododendron 'Bloom-A-Thon' *       | White Bloom-A-Thon Azalea | No. 2 Pot | 600mm O.C. | fully established |
|   |                                                                                                                                                                                                                                                                                                                                                                                                                                                                                                                                                                                                                                                                                                                                                                                                                                                                                                                                                                                                                                                                                                                                                                                                                                                                                                                                                                                                                                                                                                                                                                                                                                                                                                                                                                                                                                                                                                                                                                                                                                                                                                                                | 43    | Rhododendron 'Ken Janek' *          | Ken Janeck Rhododendron   | No. 5 Pot | 750mm O.C. | fully established |
|   |                                                                                                                                                                                                                                                                                                                                                                                                                                                                                                                                                                                                                                                                                                                                                                                                                                                                                                                                                                                                                                                                                                                                                                                                                                                                                                                                                                                                                                                                                                                                                                                                                                                                                                                                                                                                                                                                                                                                                                                                                                                                                                                                | 55    | Rhododendron 'Mardi Gras' *         | Mardi Gras Rhododendron   | No. 5 Pot | 900mm O.C. | fully established |
|   |                                                                                                                                                                                                                                                                                                                                                                                                                                                                                                                                                                                                                                                                                                                                                                                                                                                                                                                                                                                                                                                                                                                                                                                                                                                                                                                                                                                                                                                                                                                                                                                                                                                                                                                                                                                                                                                                                                                                                                                                                                                                                                                                | 89    | Sarcococca hookeriana humilis *     | Dwarf Sweet box           | No. 2 Pot | 450mm O.C. | fully established |