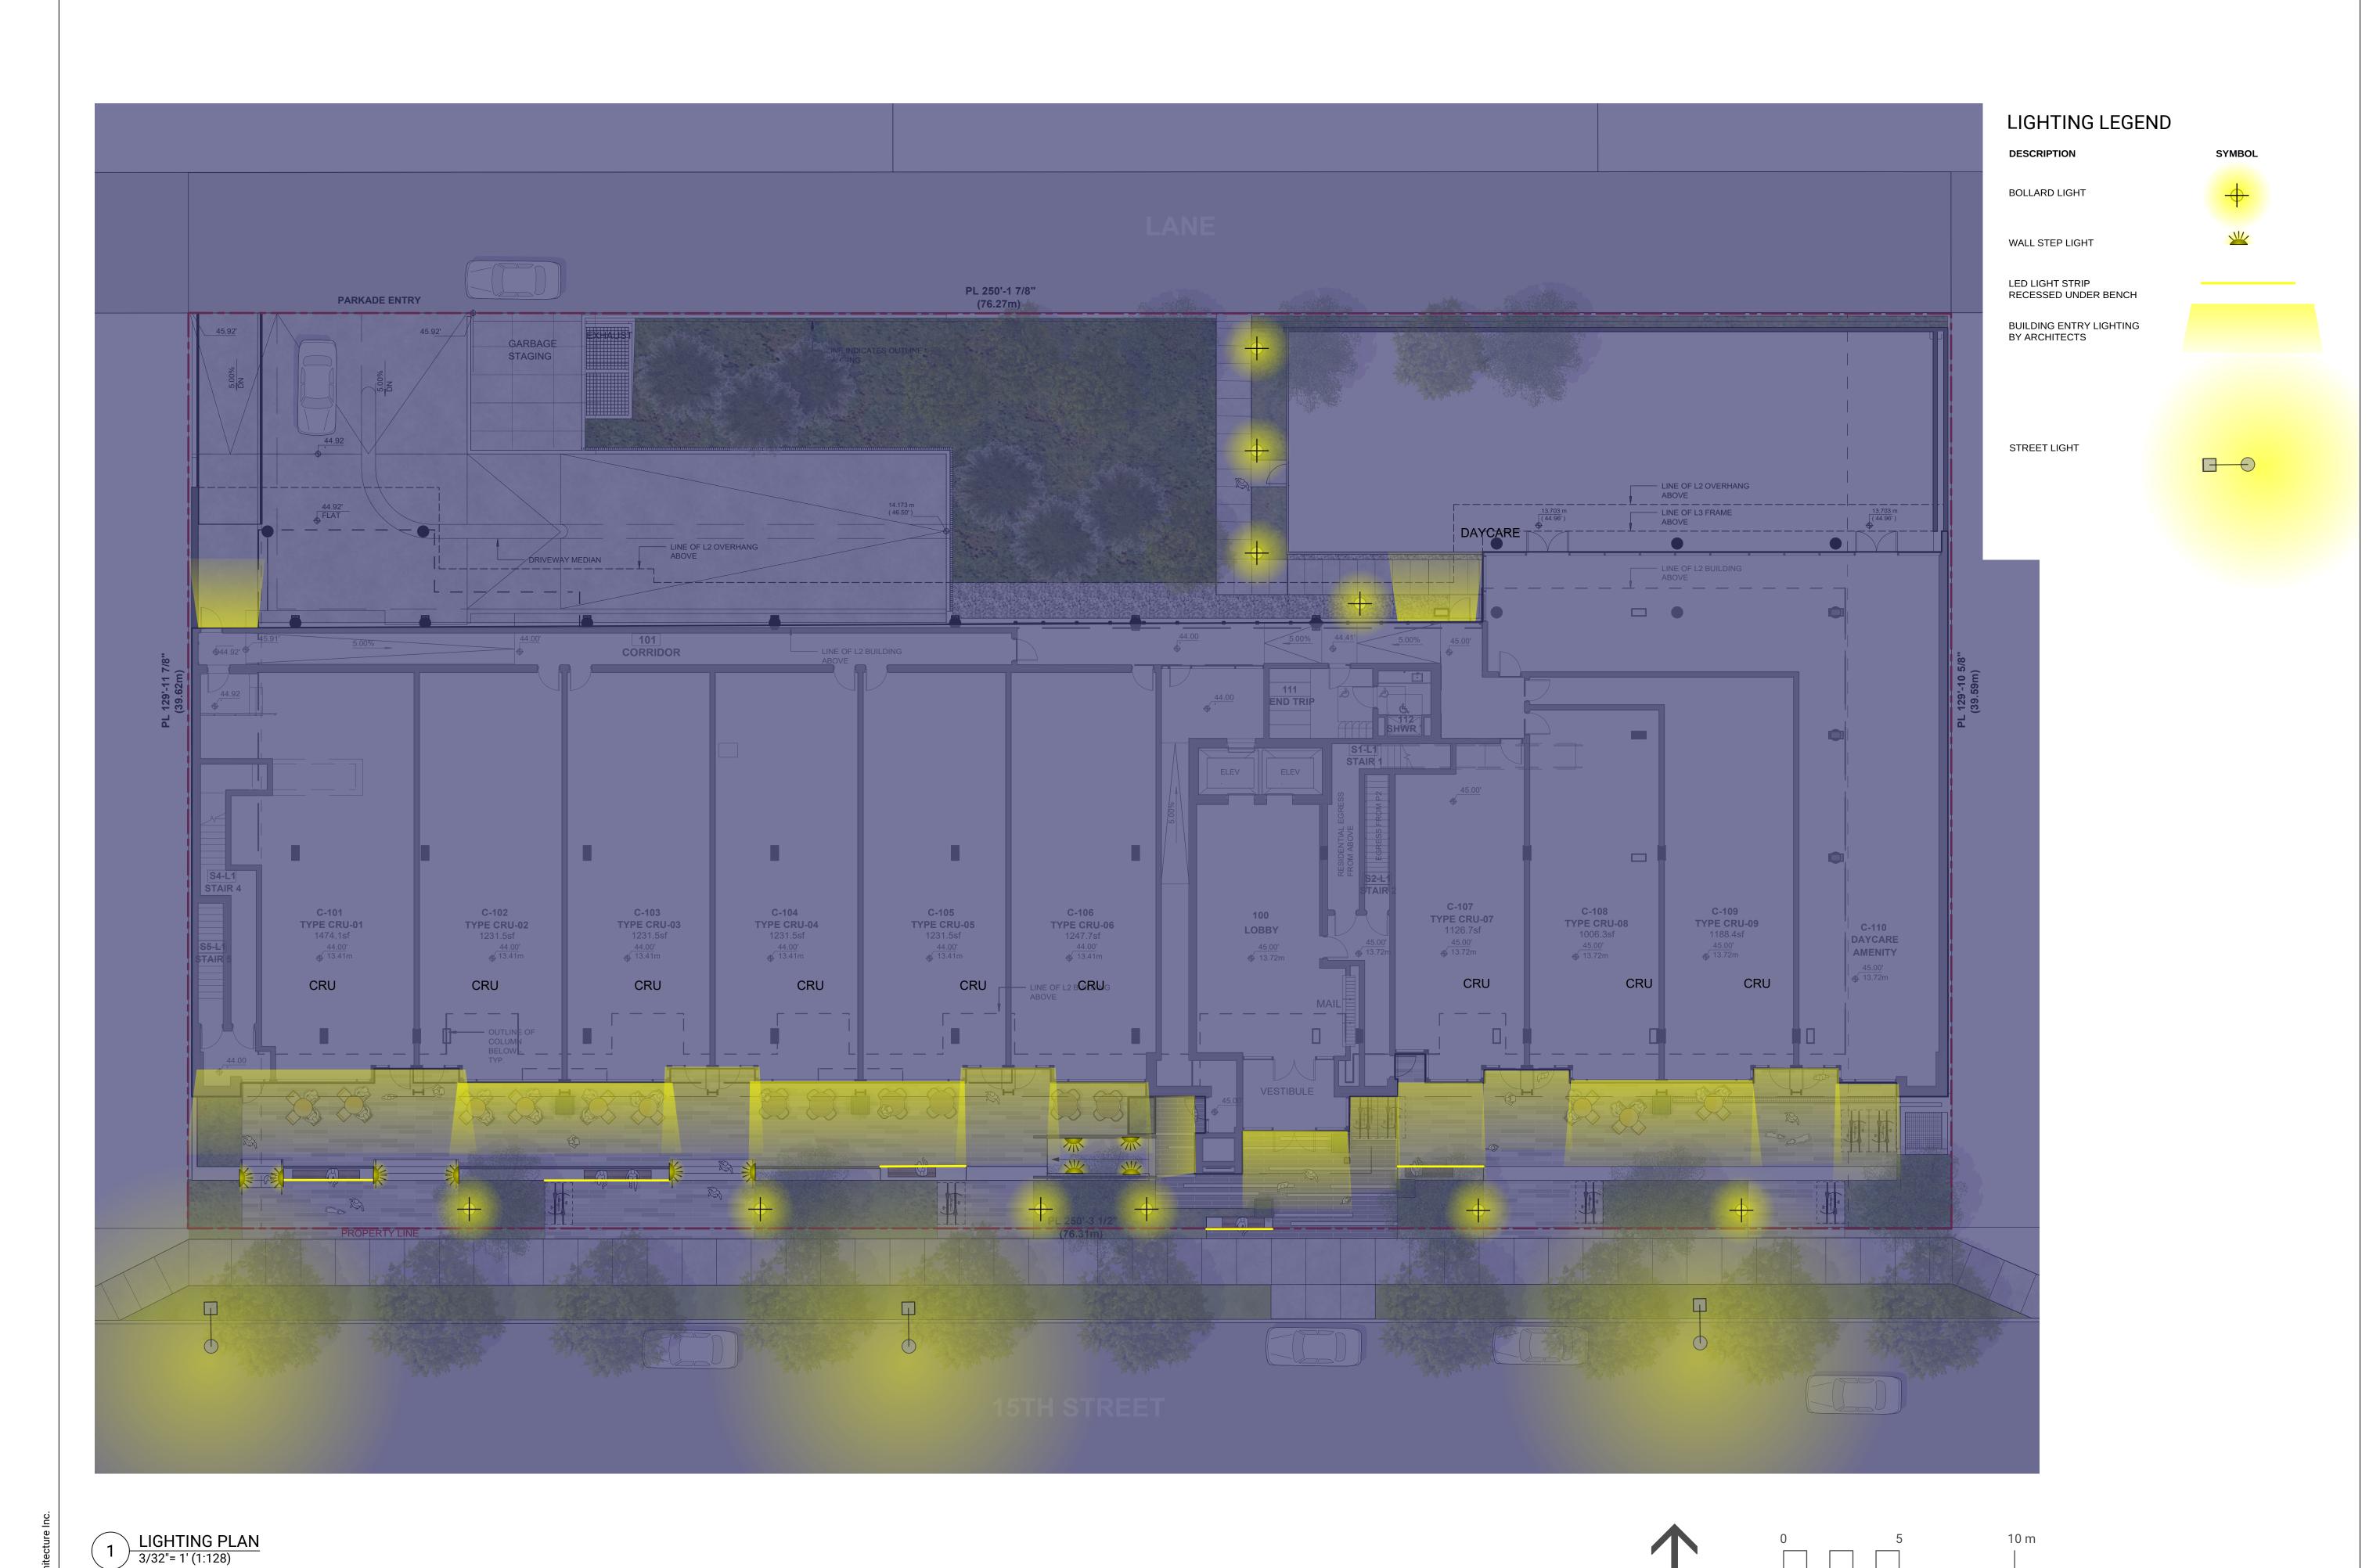

#### VIBRANT RETAIL EDGE

Seating and planting along 15th street create a vibrant, friendly retail frontage that activates the street with points of interest. The additional seatings and tables add to the social communal program of the outdoor space.