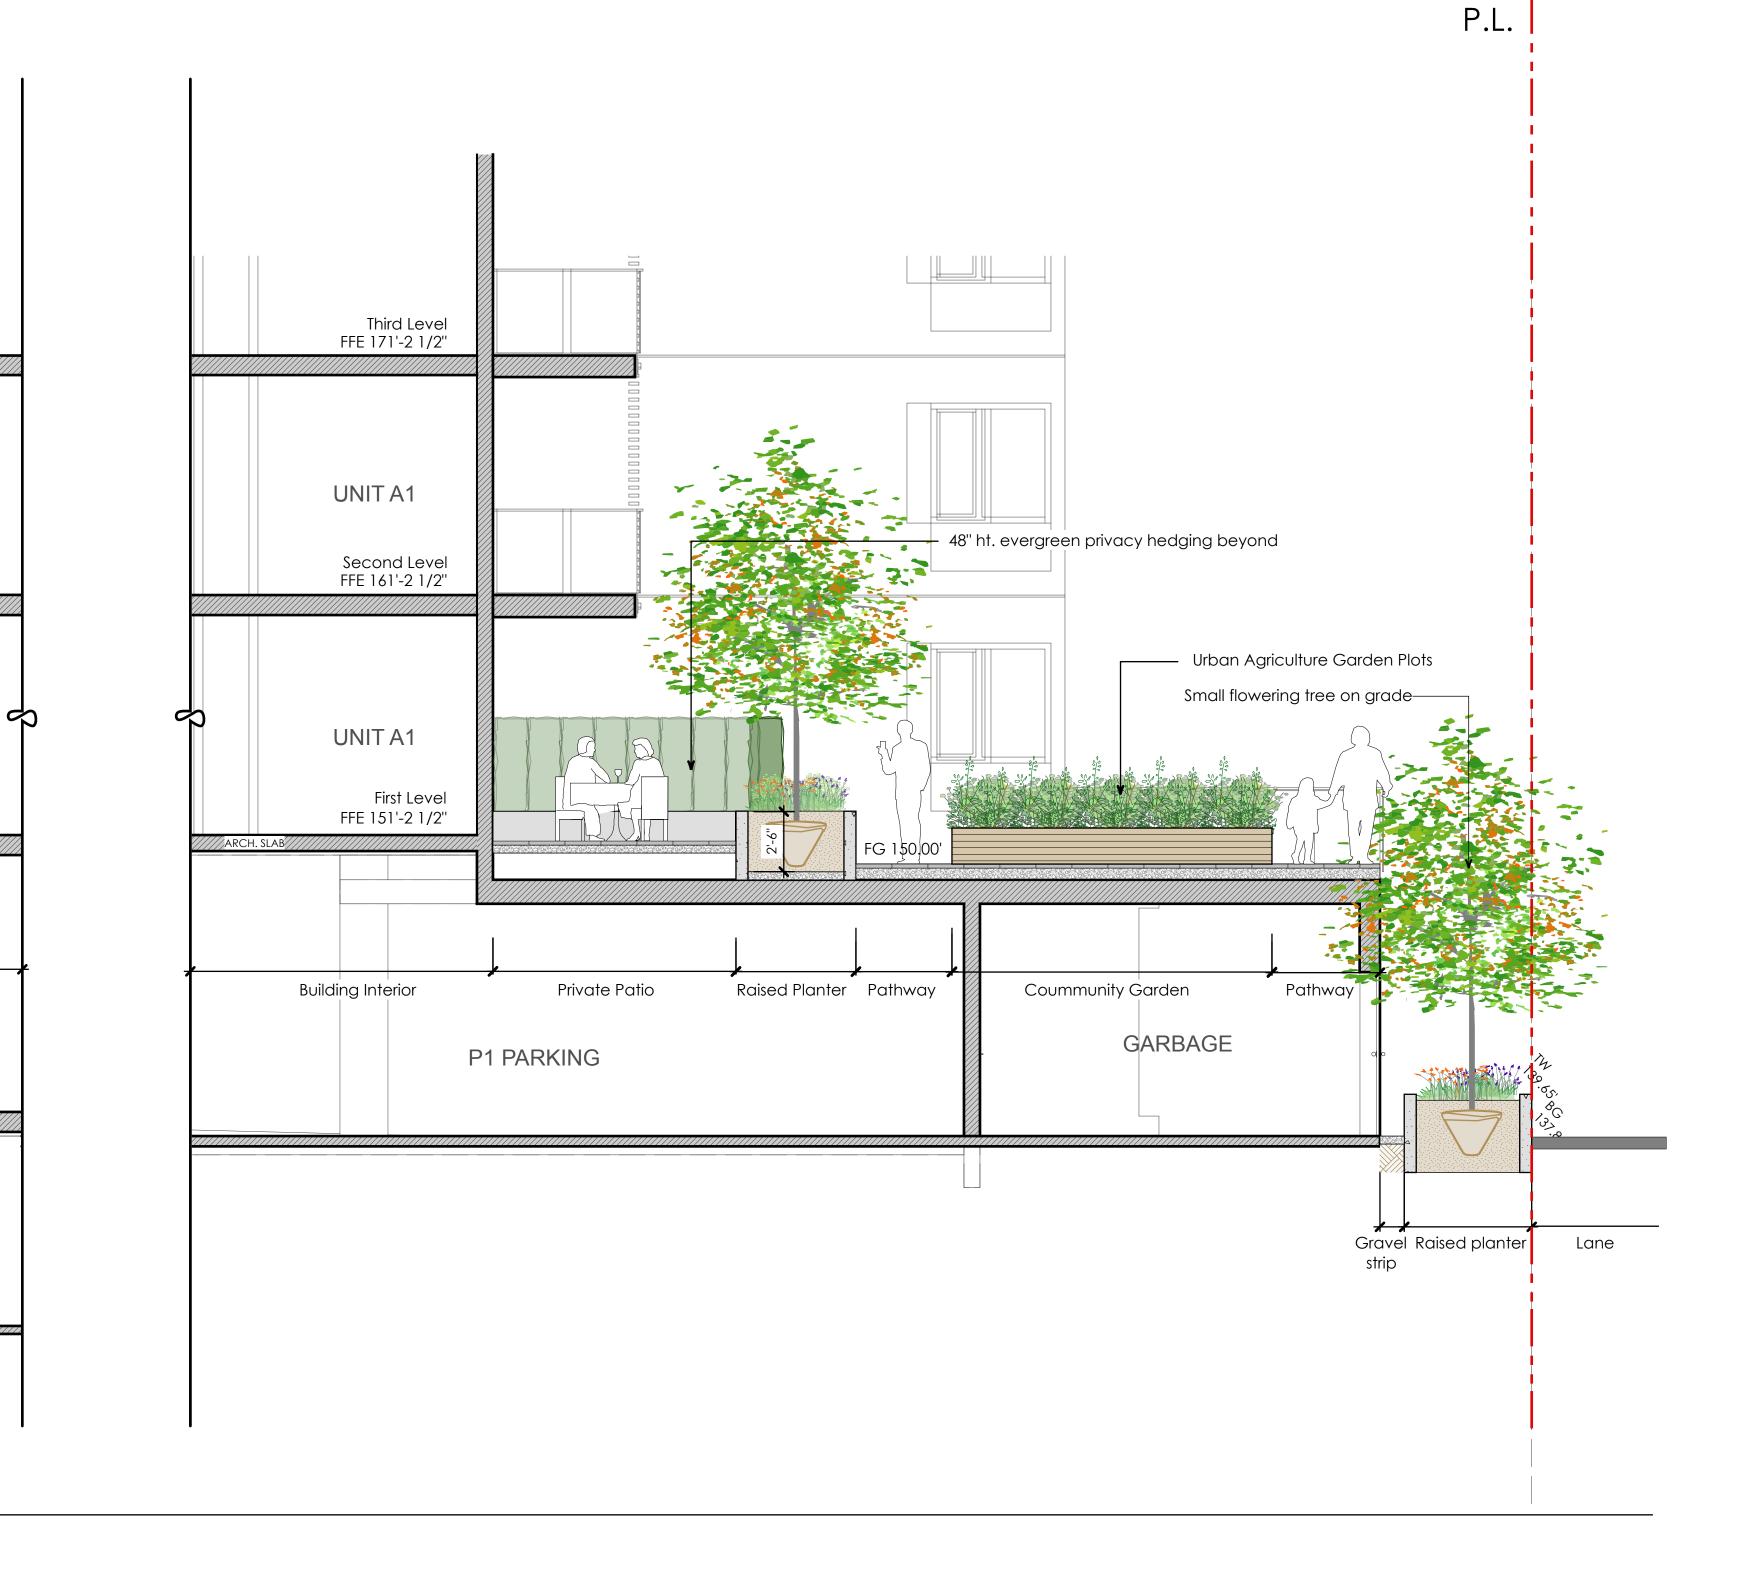

Drawing Title:

# Landscape Section

Project No.: 19066

Sheet No.:

**L-03** of

| 2      | Aug 06. 2020 | Reissued for Rezoning |
|--------|--------------|-----------------------|
| 1      | Nov 29. 2019 | Issued for Rezoning   |
| no.    | Mmmdd-11     | Progress Plot         |
| Revisi | ons:         |                       |
|        |              |                       |