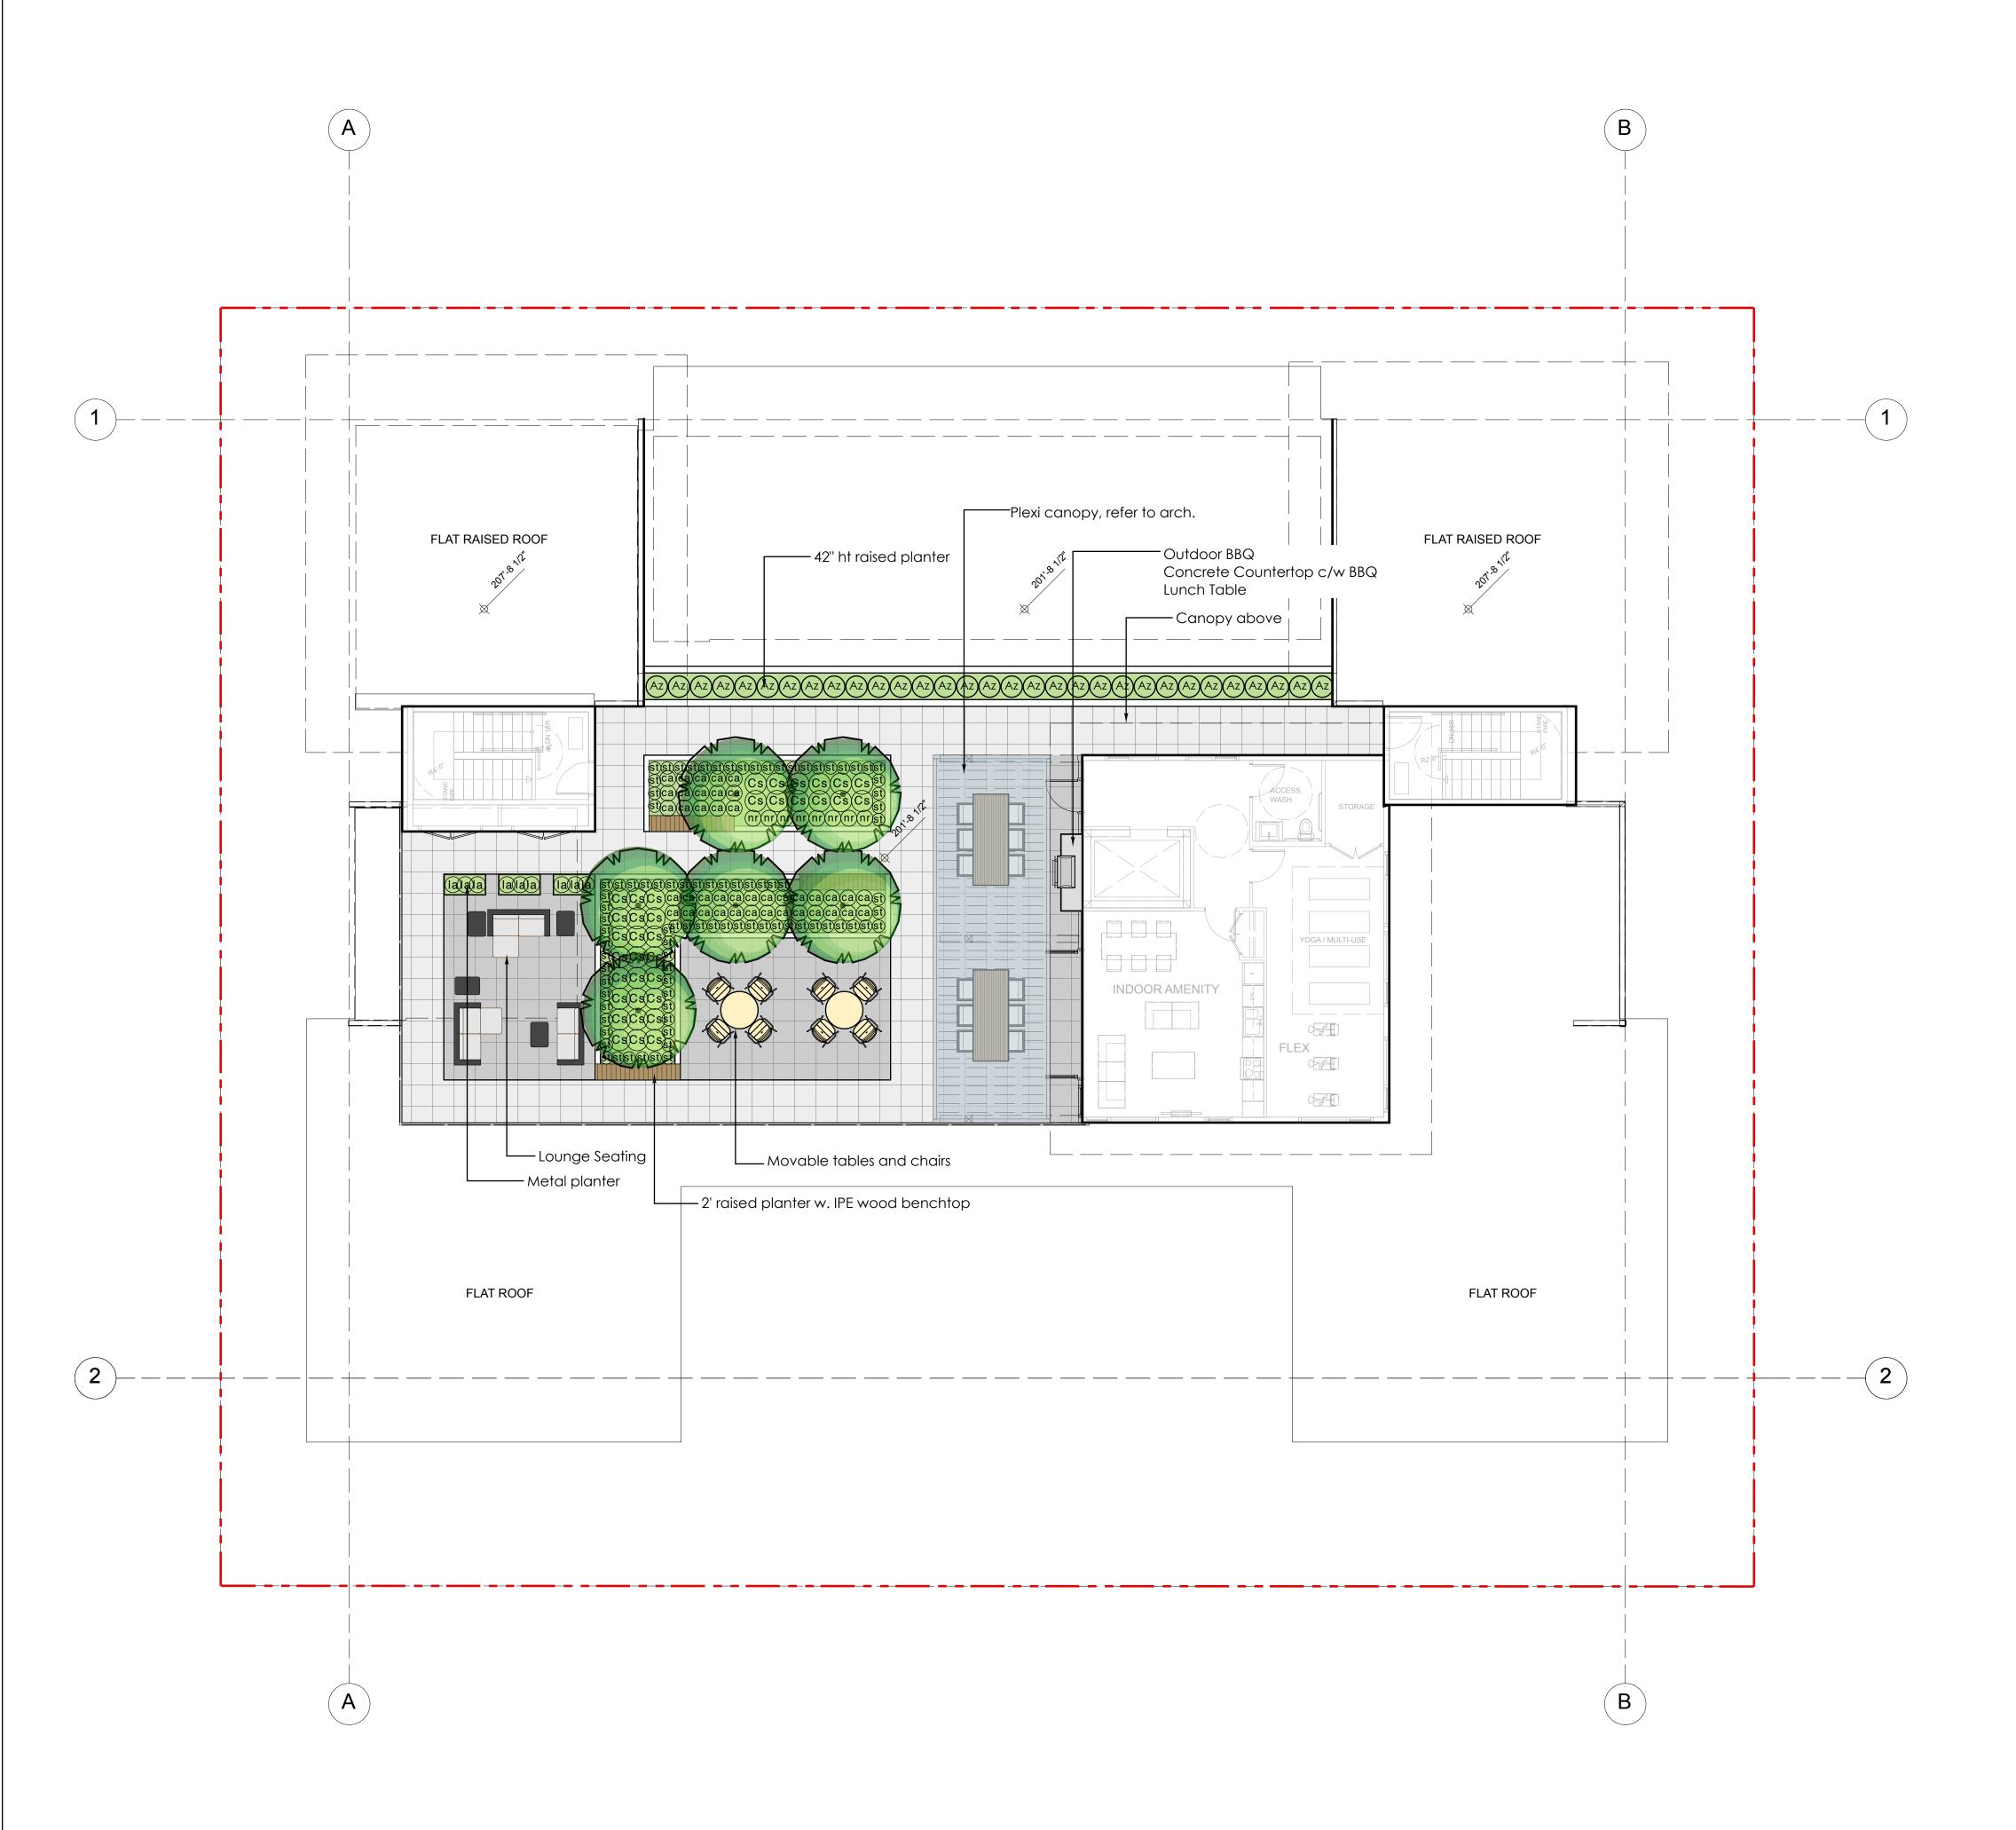

#### Project:

EAST 4TH ST.

145-153 E 4th St North Vancouver, BC

| Drawn by:   | QJ           |
|-------------|--------------|
| Checked by: | SV           |
| Date:       | Nov 29, 2019 |
| Scale:      | 1/8" = 1'-0" |
|             |              |

# Landscape Plan - Roof Level

## Project No.:

19066

Sheet No.:

**L-02** of **4** 

Scale: 1/4"=1'-0"

| 2          | Aug 06, 2020 | Reissued for Rezoning |
|------------|--------------|-----------------------|
| 1          | Nov 29, 2019 | Issued for Rezoning   |
| no.:       | date:        | item:                 |
| Revisions: |              |                       |
|            |              |                       |