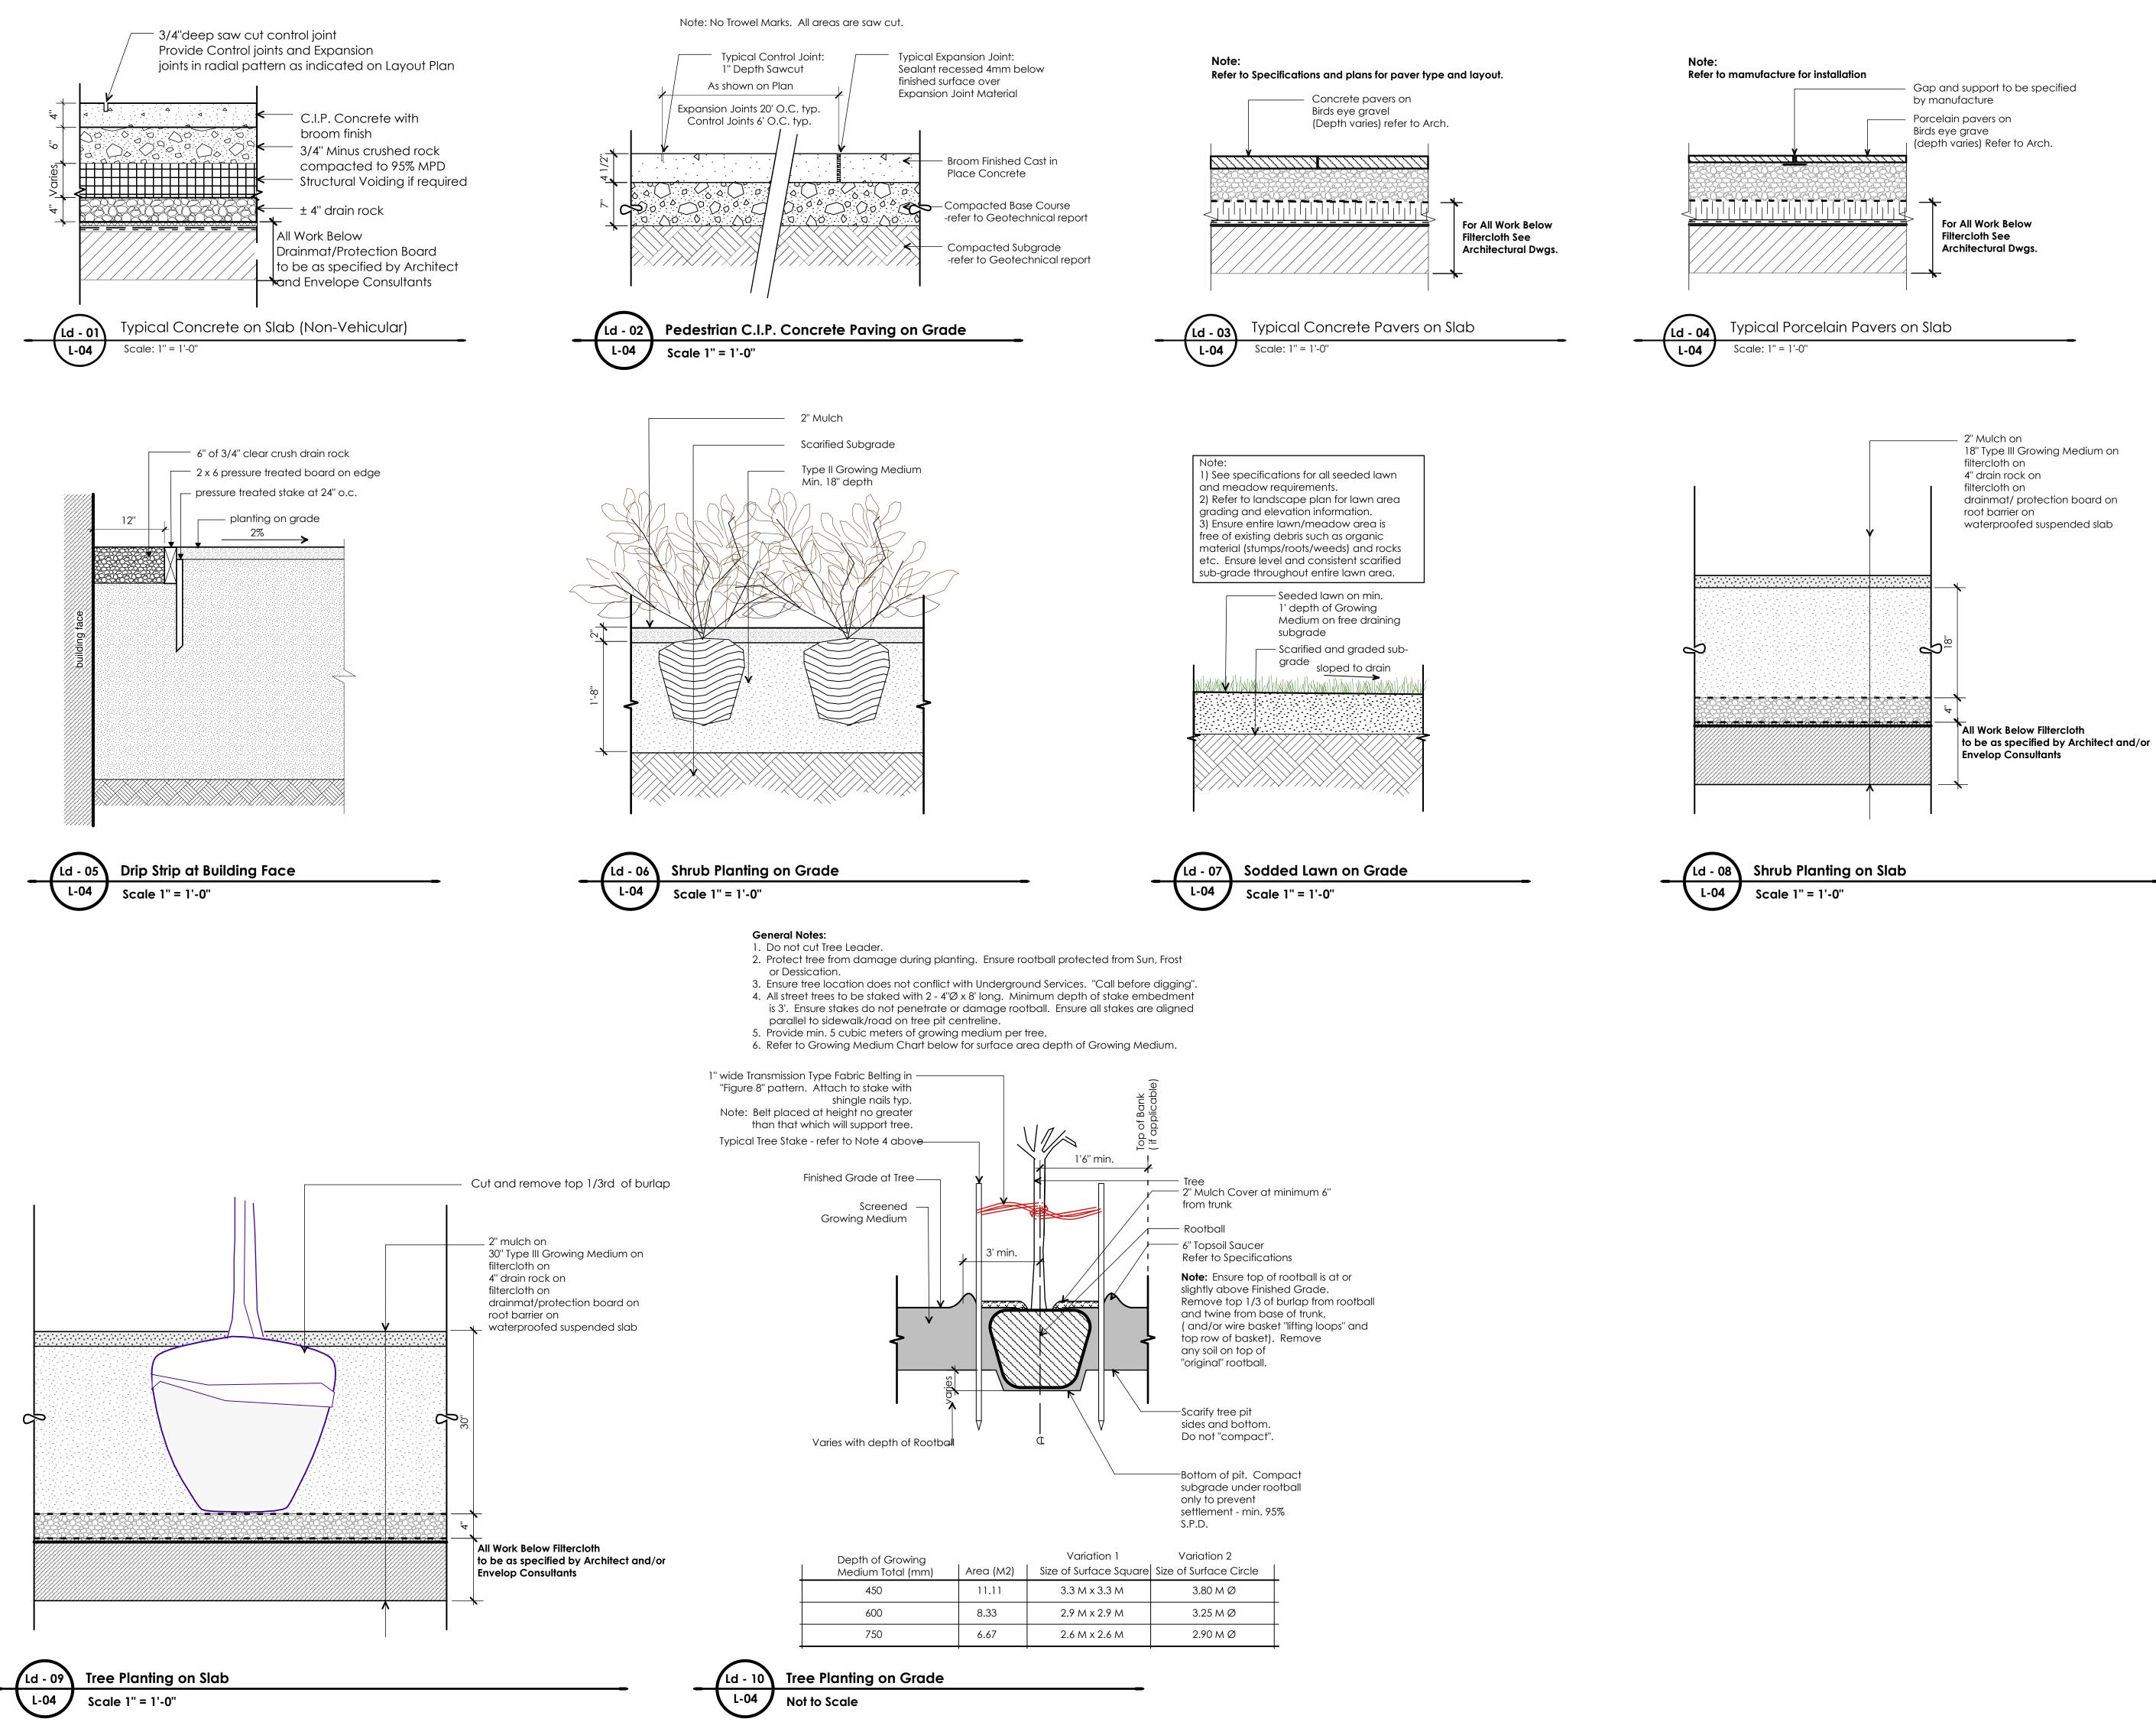

| Aug 06, 2020 | Reissued for Rezoning |
|------------|--------------|-----------------------|
| 1          | Nov 29, 2019 | Issued for Rezoning   |
| no.:       | date:        | item:                 |
| Revisions: |              |                       |
|            |              |                       |



Durante Kreuk Ltd. 102 - 1637 West 5th Avenue Vancouver BC V6J 1N5 t: 604 684 4611 f: 604 684 0577 www.dkl.bc.ca

### Project:

EAST 4TH ST.

145-153 E 4th St North Vancouver, BC

| Drawn by:      | QJ             |
|----------------|----------------|
| Checked by:    | SV             |
| Date:          | Nov 29, 2019   |
| Scale:         | 1/4'' = 1'-0'' |
| Drawing Title: |                |

Drawing Title:

# Landscape Section

Project No.: 19066

Sheet No.:

**L-03** of



| 2      | Aug 06. 2020 | Reissued for Rezoning |
|--------|--------------|-----------------------|
| 1      | Nov 29. 2019 | Issued for Rezoning   |
| no.    | Mmmdd-11     | Progress Plot         |
| Revisi | ons:         |                       |
|        |              |                       |



Durante Kreuk Ltd. 102 - 1637 West 5th Avenue Vancouver BC V6J 1N5 t: 604 684 4611 f: 604 684 0577 www.dkl.bc.ca

### Project:

EAST 4TH ST.

145-153 E 4th St North Vancouver, BC

| Drawn by:   | QJ           |
|-------------|--------------|
| Checked by: | SV           |
| Date:       | Nov 29, 2019 |
| Scale:      |              |

Drawing Title:

## Landscape Details

Project No.:

19066

Sheet No.:

L-04 of