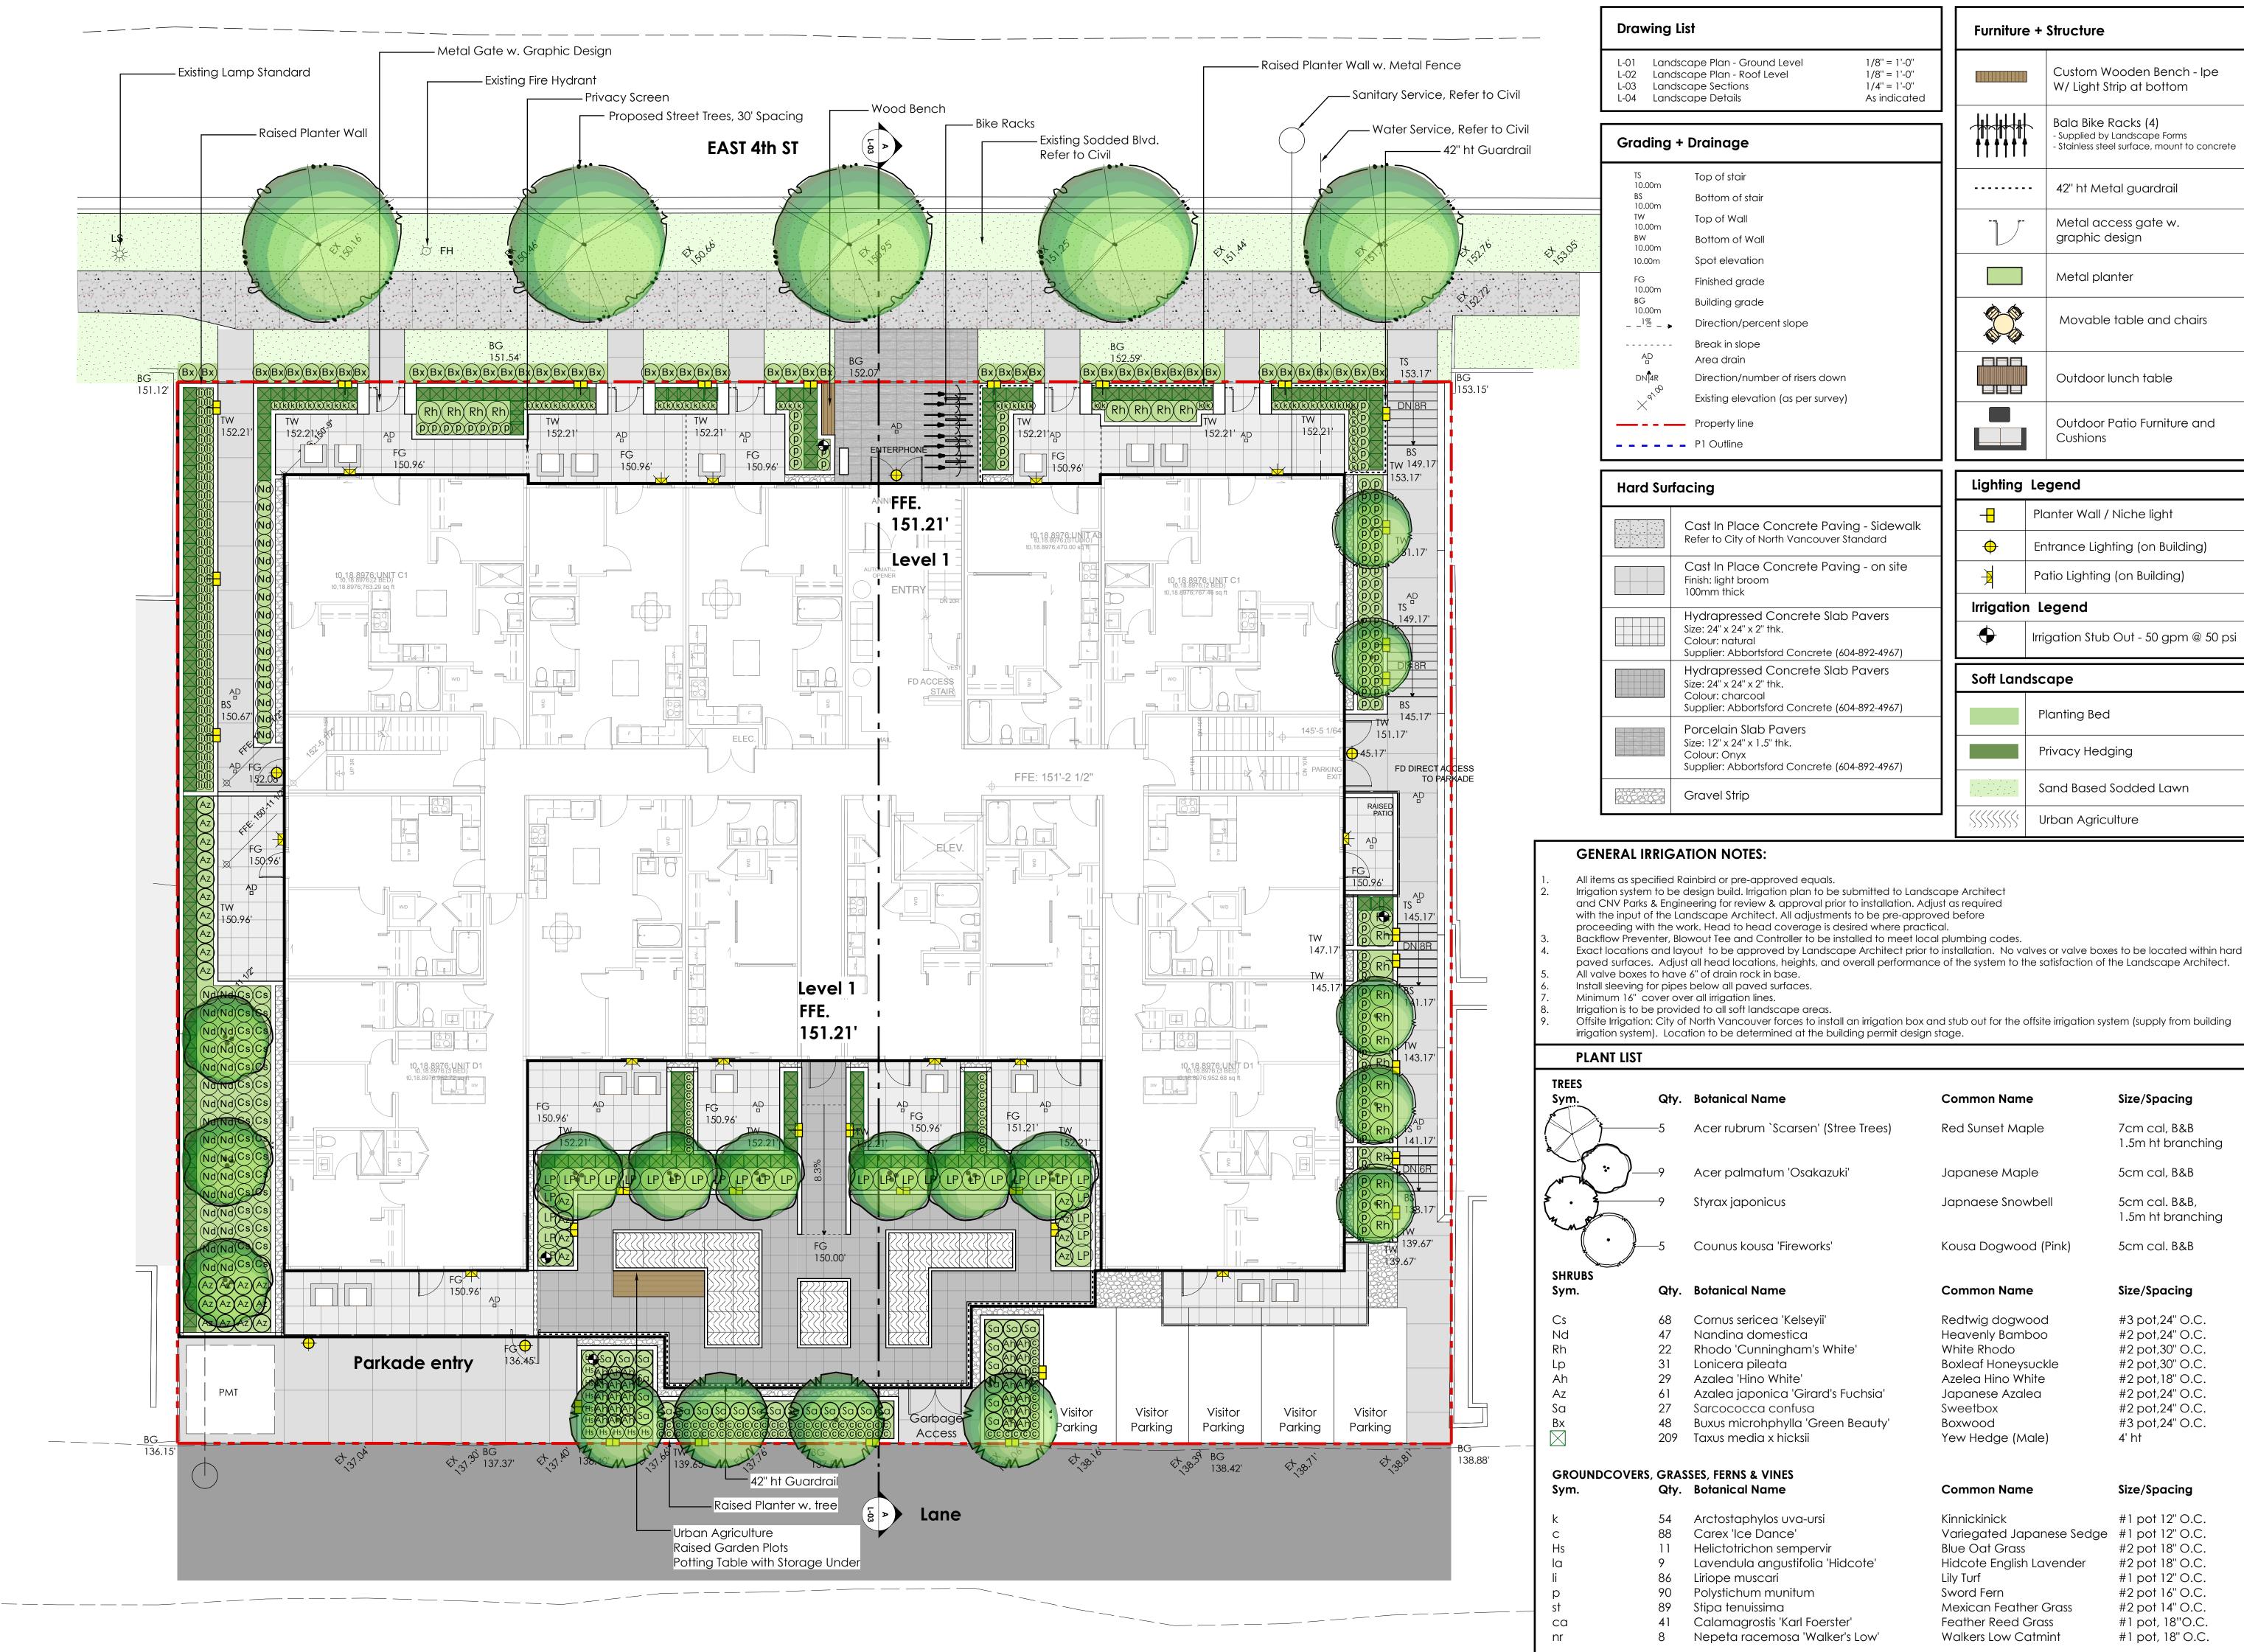

Durante Kreuk Ltd. 102 - 1637 West 5th Avenue Vancouver BC V6J 1N5 t: 604 684 4611 f: 604 684 0577 www.dkl.bc.ca

| ame                                                                                                                                                | Common Name                                                                                                                                                                              | Size/Spacing                                                                                                                                                              |
|----------------------------------------------------------------------------------------------------------------------------------------------------|------------------------------------------------------------------------------------------------------------------------------------------------------------------------------------------|---------------------------------------------------------------------------------------------------------------------------------------------------------------------------|
| n `Scarsen' (Stree Trees)                                                                                                                          | Red Sunset Maple                                                                                                                                                                         | 7cm cal, B&B<br>1.5m ht branching                                                                                                                                         |
| tum 'Osakazuki'                                                                                                                                    | Japanese Maple                                                                                                                                                                           | 5cm cal, B&B                                                                                                                                                              |
| nicus                                                                                                                                              | Japnaese Snowbell                                                                                                                                                                        | 5cm cal. B&B,<br>1.5m ht branching                                                                                                                                        |
| sa 'Fireworks'                                                                                                                                     | Kousa Dogwood (Pink)                                                                                                                                                                     | 5cm cal. B&B                                                                                                                                                              |
| ame                                                                                                                                                | Common Name                                                                                                                                                                              | Size/Spacing                                                                                                                                                              |
| ea 'Kelseyii'<br>mestica<br>ningham's White'<br>eata<br>o White'<br>onica 'Girard's Fuchsia'<br>a confusa<br>hphylla 'Green Beauty'<br>a x hicksii | Redtwig dogwood<br>Heavenly Bamboo<br>White Rhodo<br>Boxleaf Honeysuckle<br>Azelea Hino White<br>Japanese Azalea<br>Sweetbox<br>Boxwood<br>Yew Hedge (Male)                              | #3 pot,24" O.C.<br>#2 pot,24" O.C.<br>#2 pot,30" O.C.<br>#2 pot,30" O.C.<br>#2 pot,18" O.C.<br>#2 pot,24" O.C.<br>#2 pot,24" O.C.<br>#3 pot,24" O.C.<br>4' ht             |
| VINES<br>ame                                                                                                                                       | Common Name                                                                                                                                                                              | Size/Spacing                                                                                                                                                              |
| rlos uva-ursi<br>Dance'<br>Dn sempervir<br>angustifolia 'Hidcote'<br>cari<br>munitum<br>ima<br>stis 'Karl Foerster'<br>emosa 'Walker's Low'        | Kinnickinick<br>Variegated Japanese Sedge<br>Blue Oat Grass<br>Hidcote English Lavender<br>Lily Turf<br>Sword Fern<br>Mexican Feather Grass<br>Feather Reed Grass<br>Walkers Low Catmint | #1 pot 12" O.C.<br>#1 pot 12" O.C.<br>#2 pot 18" O.C.<br>#2 pot 18" O.C.<br>#1 pot 12" O.C.<br>#2 pot 16" O.C.<br>#2 pot 16" O.C.<br>#1 pot, 18" O.C.<br>#1 pot, 18" O.C. |

Project:

EAST 4TH ST.

145-153 E 4th St North Vancouver, BC

| Drawn by:   | QJ           |
|-------------|--------------|
| Checked by: | SV           |
| Date:       | Feb 12, 2020 |
| Scale:      | 1/8" -1'-0"  |

# Landscape Plan -Groundlevel & Level 1

| ro | je | ct | N | o.: |  |
|----|----|----|---|-----|--|
|    | -  | ~  | ~ |     |  |

19066

Sheet No.:

L-01 of

| 2      | Aug 06, 2020 | Reissued for Rezoning |
|--------|--------------|-----------------------|
| 1      | Nov 29, 2019 | Issued for Rezoning   |
| no.:   | date:        | item:                 |
| Revisi |              | nem:                  |