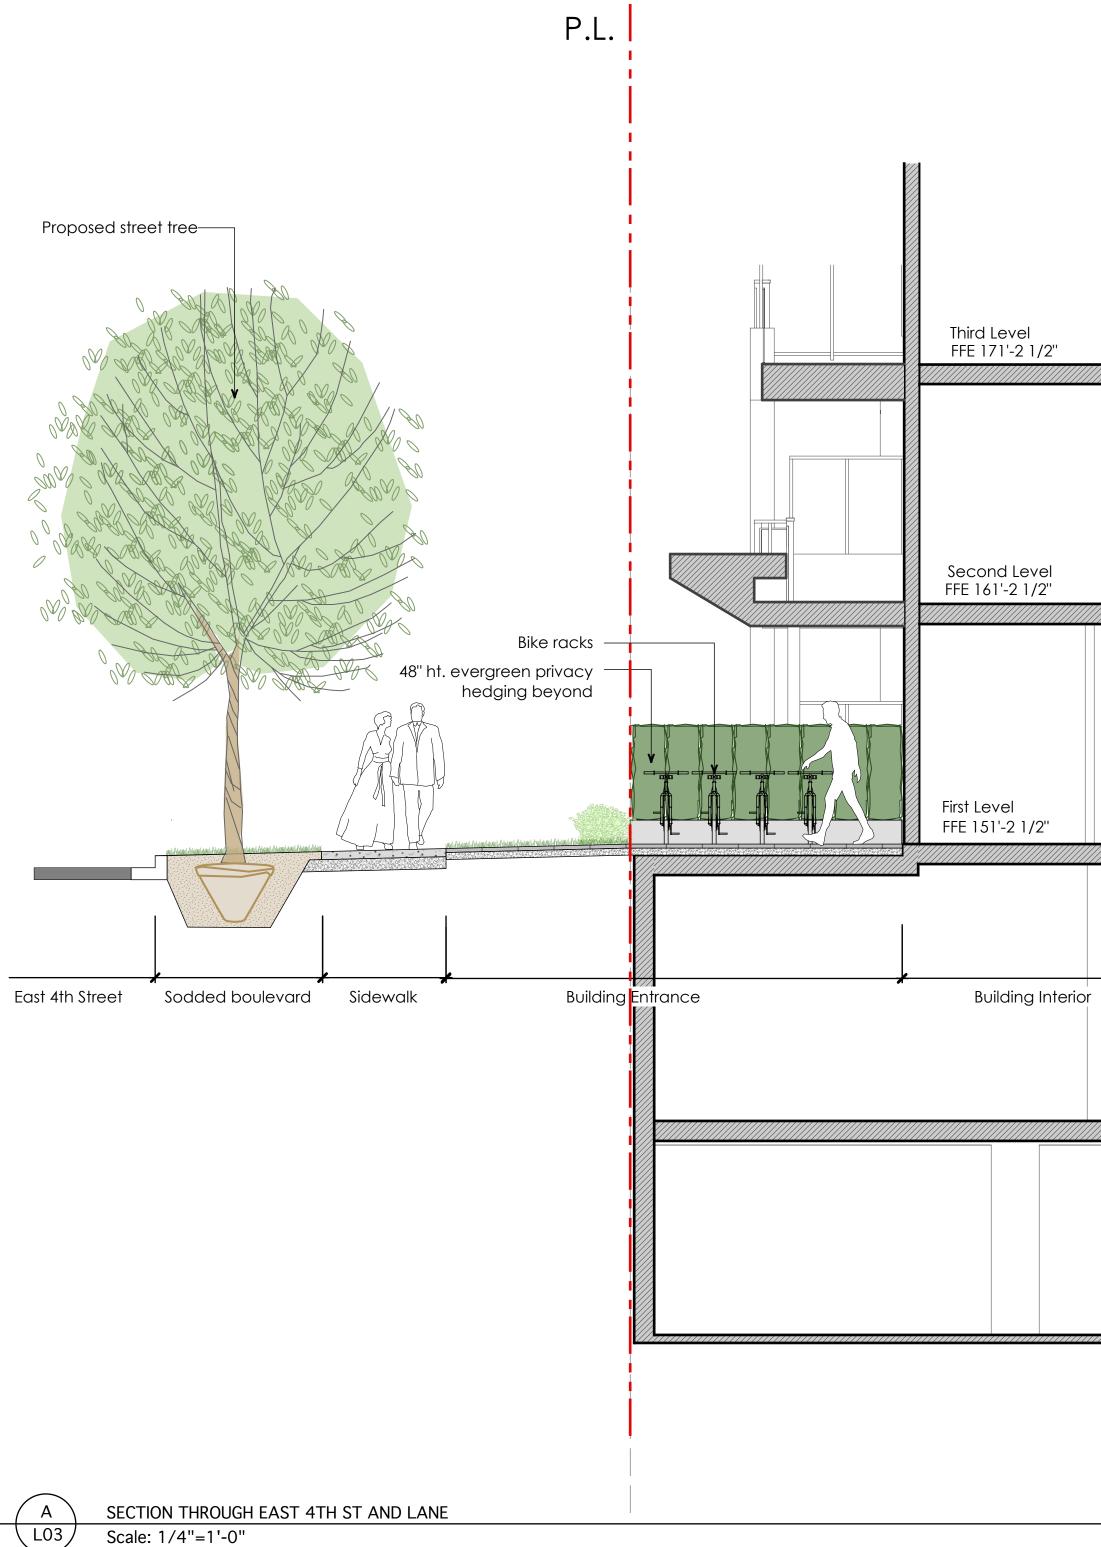

Drawing Title:

# Landscape Section

Project No.: 19066

Sheet No.:

**L-03** of

| 2      | Aug 06. 2020 | Reissued for Rezoning |
|--------|--------------|-----------------------|
| 1      | Nov 29. 2019 | Issued for Rezoning   |
| no.    | Mmmdd-11     | Progress Plot         |
| Revisi | ons:         |                       |
|        |              |                       |