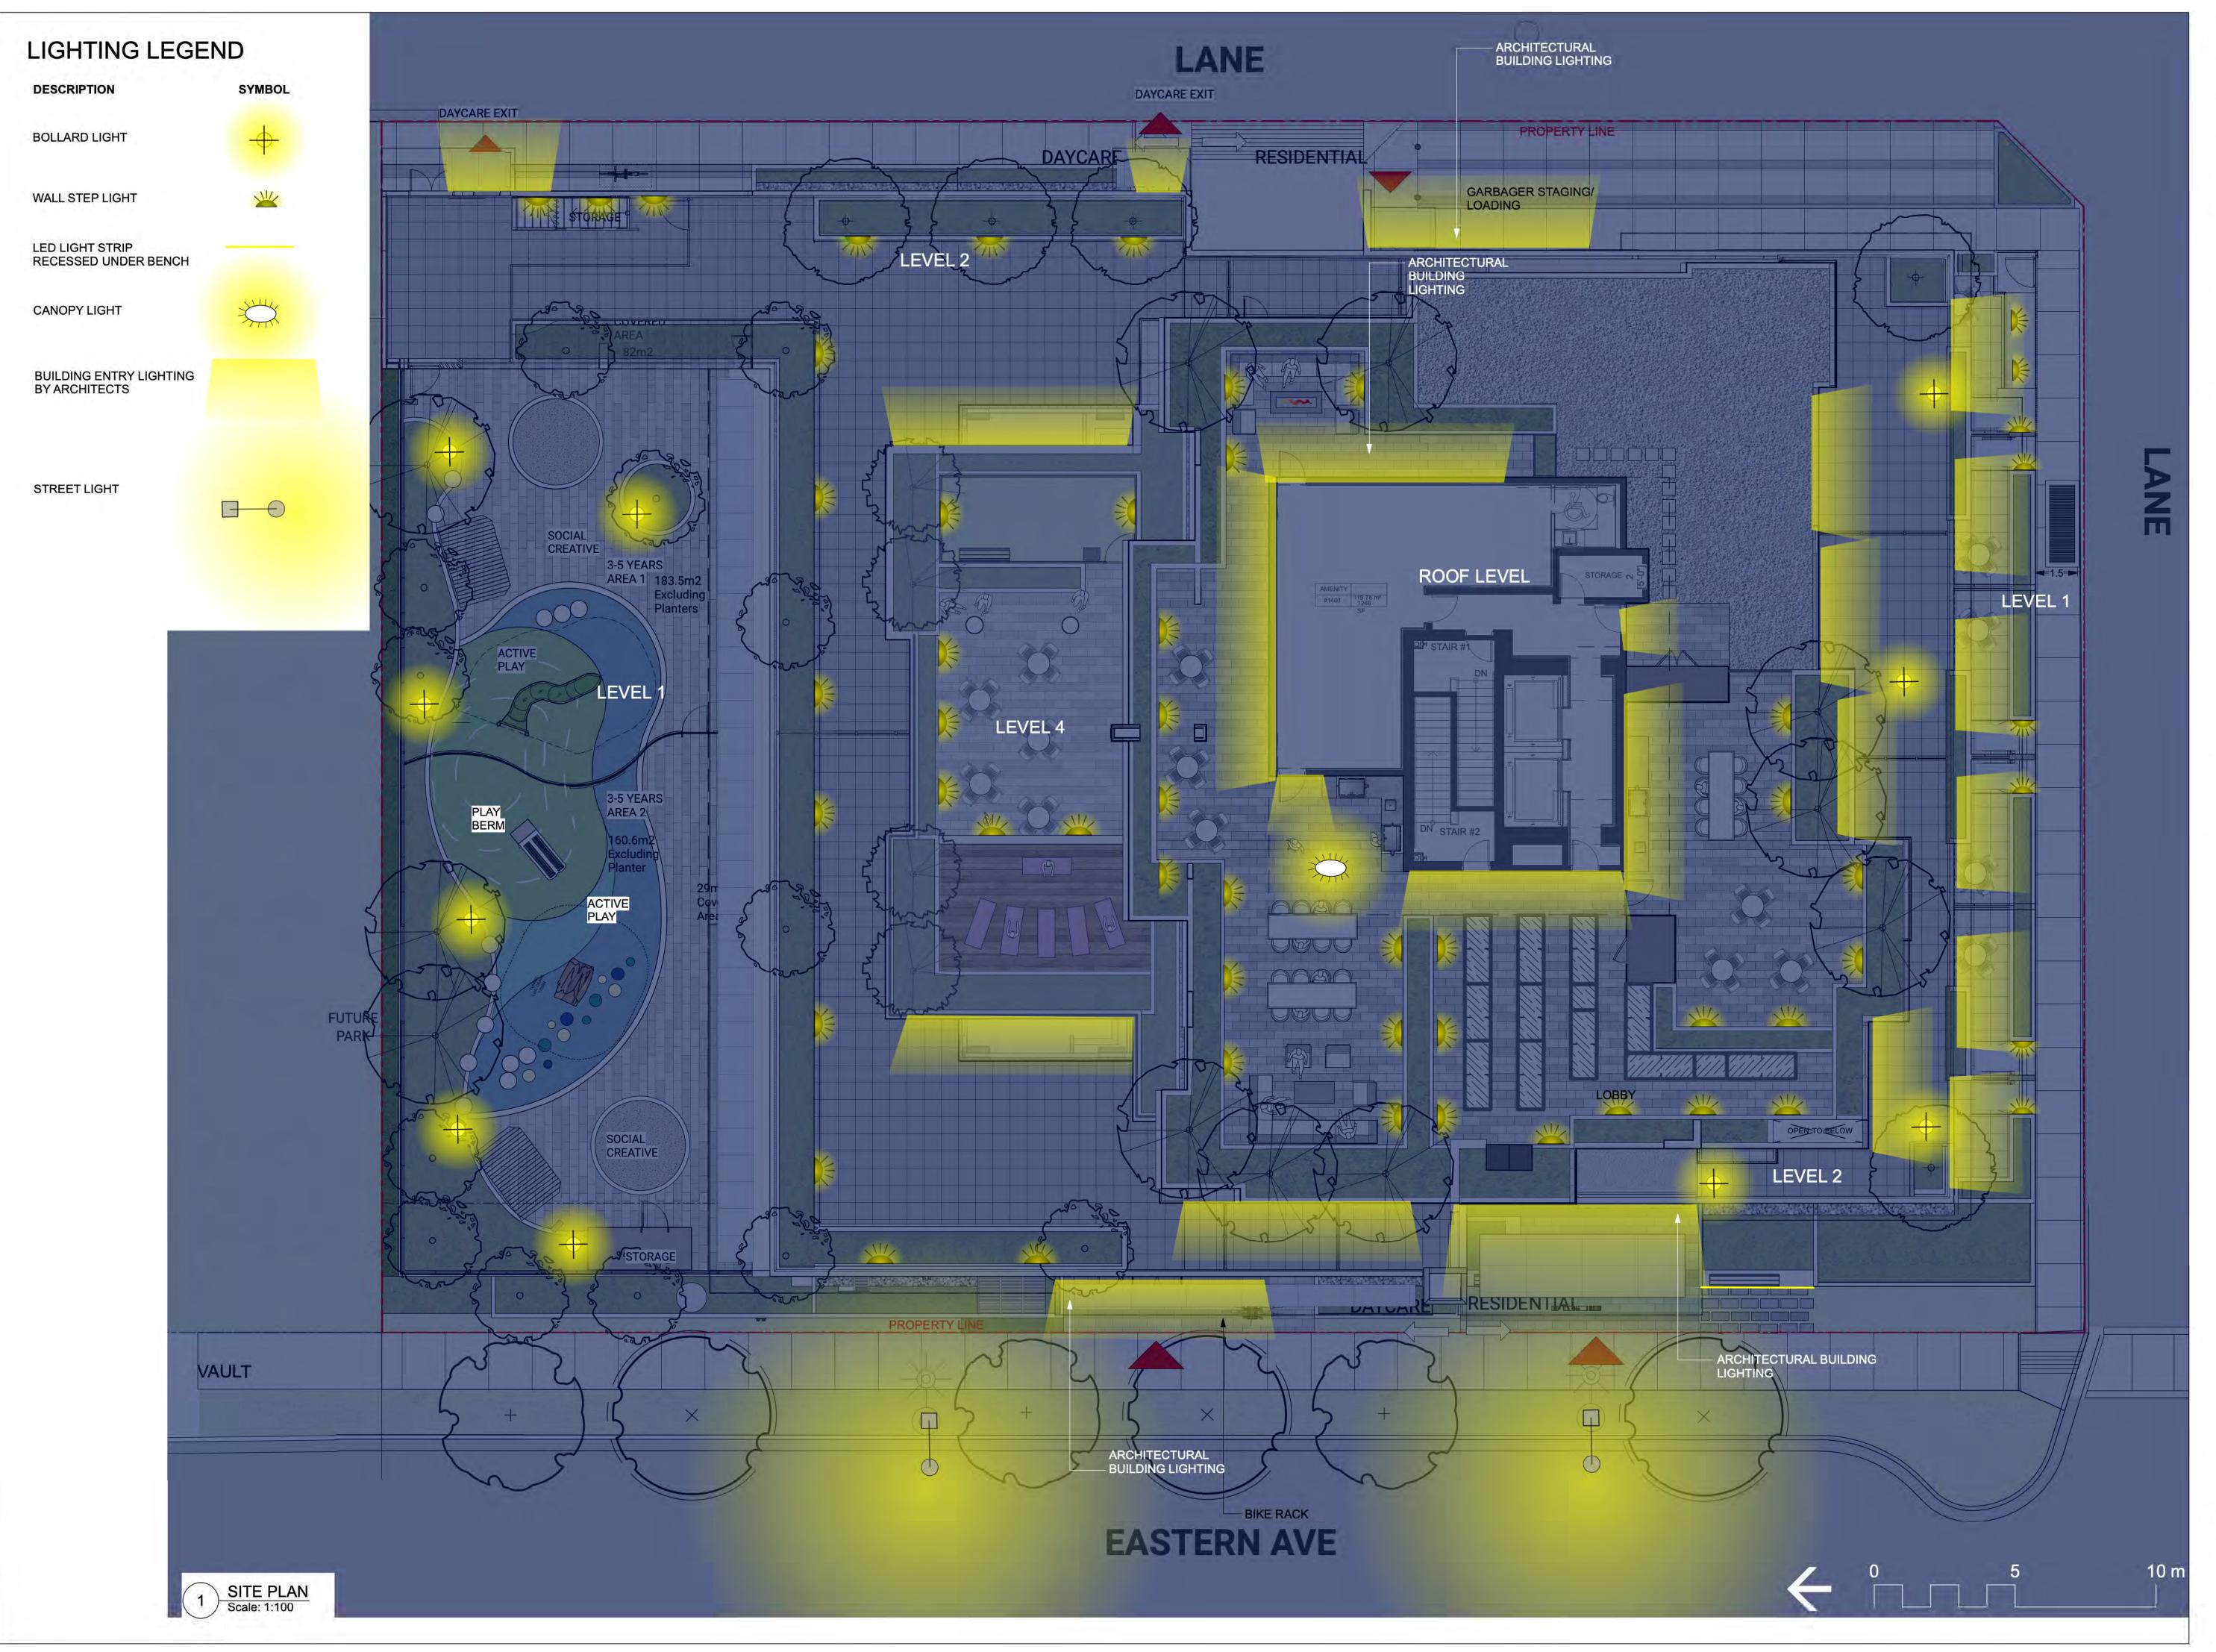

#### 1550-EASTERN AVENUE

1550- Eastern Ave North Vancouver, BC

**REVISIONS** 

| 1:100  |
|--------|
| MR     |
| KL     |
| 06-705 |
|        |

OVERALL LANDSCAPE PLAN

L1.6