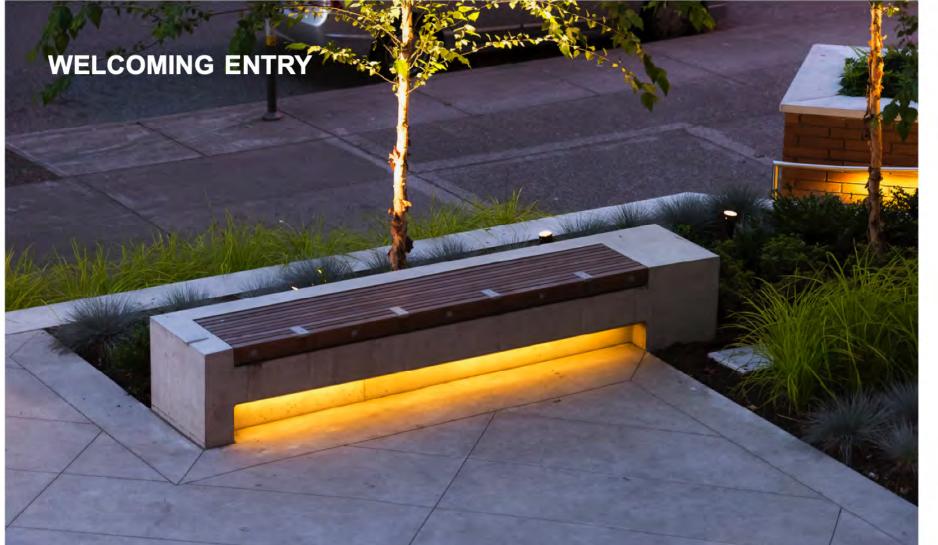

#### WELCOMING BUILDING

Building entries have been designed to provide comfortable sheltered seating areas that promote social interaction and activate the street.

Layered Westcoast planting and materials reinforce the place identity of the North Shore.

Boulevard improvements and new street trees, as well as new lane sidewalks and street level patios with planters facing the lane, create a friendly improved street face.