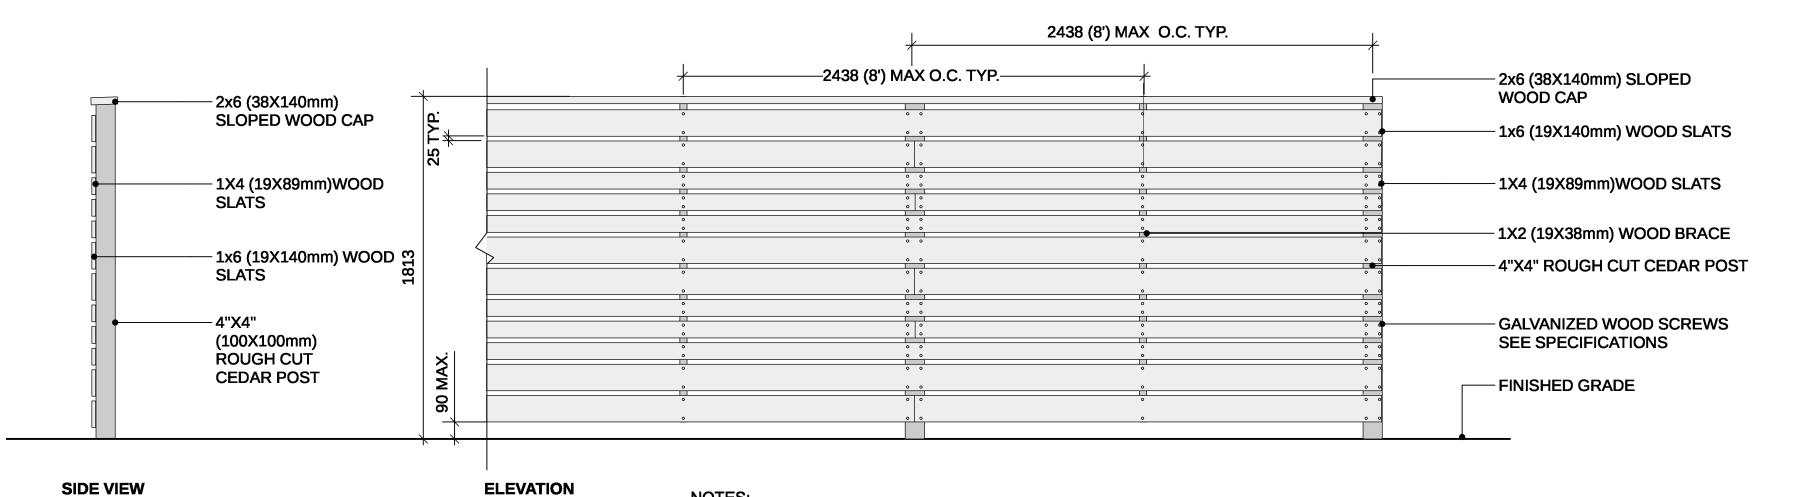

OUGH SLS LIGHT** RESOURCE 778-329 9439



PROVIDER: MP LIGHTING

**MODEL: L46 LED LIGHT** 

CONTACT: 604.708.1184

-38X38MM



TRELLIS LIGHT

PROVIDER: TEGAN **MODEL: EXTON MONO - DIRECT MOUNT - GEMS** ANODIZED ALUMINUM AVAILABLE THROUGH SLS LIGHT RESOURCE 778-329 9439

**EXTERIOR WALL MOUNT LIGHT** RECESSED WALL LIGHT PROVIDER: MP LIGHTING MODEL: L721 LED LIGHT **COLOUR: ANNODIZED ALUMINUM FINISH** COLOUR: ANNODIZED ALUMINUM FINISH

CONTACT: 604.708.1184

NOTES:

1. SELF CLOSING GATE AND LATCH 2. USE PREFABRICATED GATEBOX FOR LATCH ASSEMBLY AND KEY 3. ALL METAL ALUMINUM WITH BLACK CHARCOAL POWDERCOAT FINISH (TO BE FACTORY APPLIED).

4. ALL WELDED CONSTRUCTION. GRIND ALL WELDS SMOOTH. 5. PROVIDE SHOP DRAWINGS OF GATE AND FENCE FOR APPROVAL.



METAL FENCE AND GATE ON SLAB **SCALE 1:10** 



TIMBER FENCE @ DAYCARE **SCALE 1:10** 

1.ALL WOOD SLATS TO BE TO BE CEDAR STRUCTURAL SELECT UNTREATED CONTINUOUS STRUCTURAL WOOD. 2. ALL WOOD TO BE CEDAR, NO PRESSURE TREATED WOOD. 3. ALL WOOD TO BE SANDED.

LANDSCAPE ARCHITECTURE

2305 Hemlock St, Vancouver BC, V6H2V1 T604 681 3303 F604 681 3307 www.connectla.ca

CONNECT LANDSCAPE ARCHITECTURE INC. DOES NOT GUARANTEE THE EXISTENCE, LOCATION, AND ELEVATION OF UTILITIES AND / OR CONCEALED STRUCTURES AT THE PROJECT

THE CONTRACTOR IS RESPONSIBLE FOR DETERMINING THE EXISTENCE, LOCATION, AND ELEVATION OF ALL UTILITIES AND / OR CONCEALED STRUCTURES, AND IS RESPONSIBLE FOR NOTIFYING THE APPROPRIATE COMPANY, DEPARTMENT OR PERSON(S) OF ITS INTENTION TO CARRY OUT ITS OPERATIONS.

22-07-19 13 RE-ISSUED FOR REZONING 12 RE-ISSUED FOR REZONING 22-02