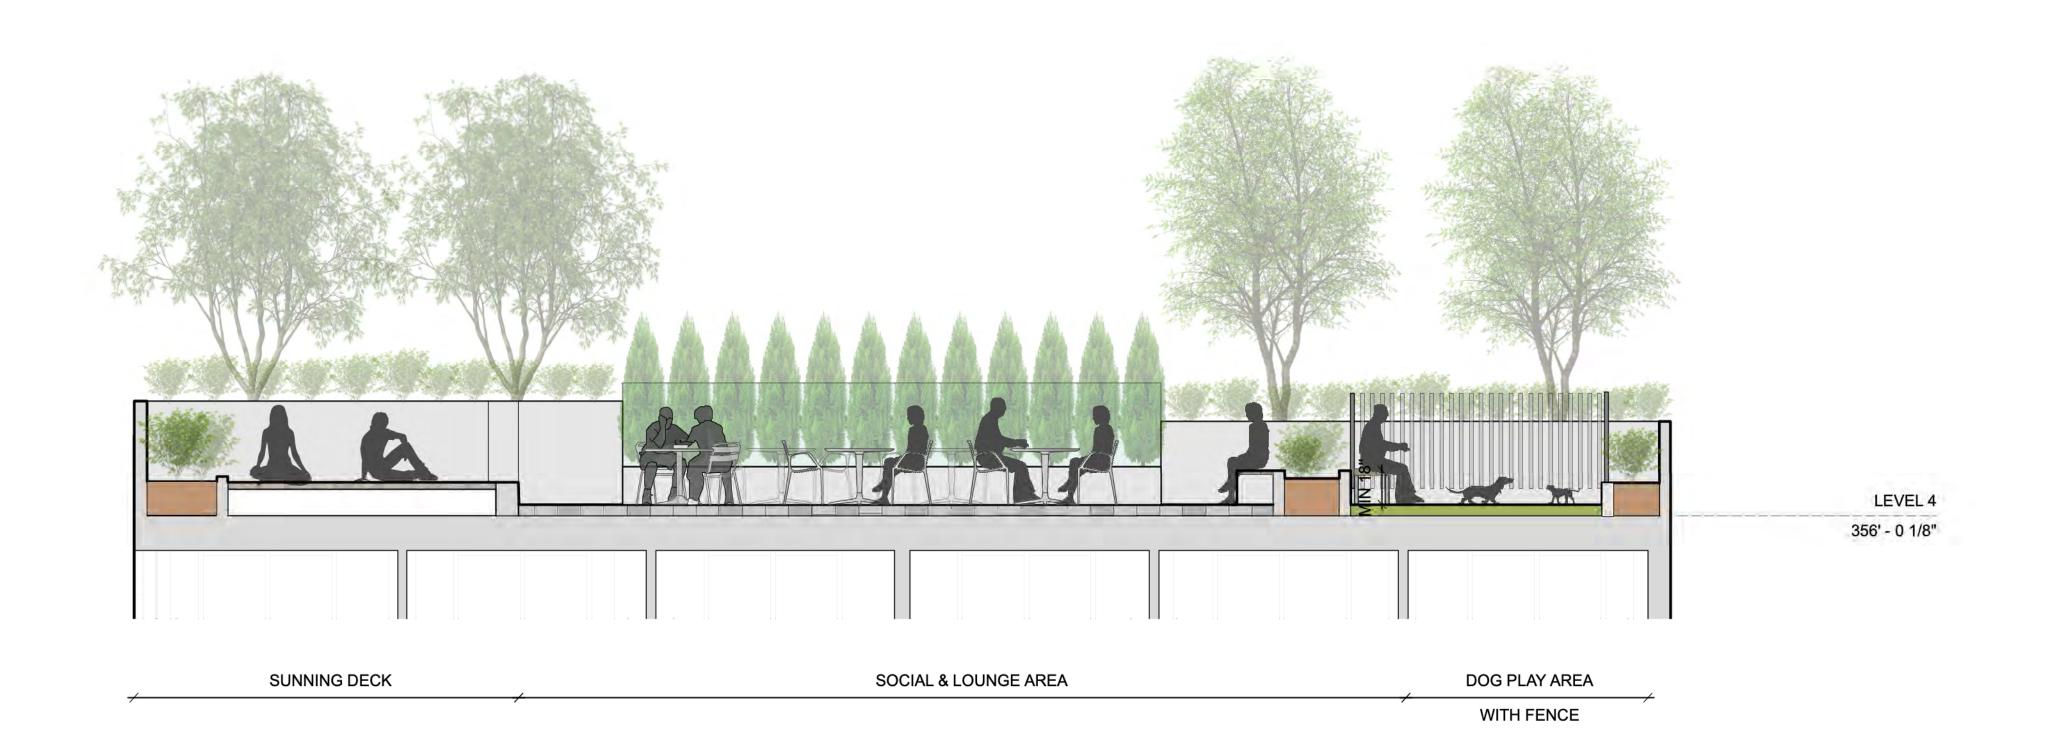

A fenced pet retreat area, provides space for dogs and their owners. A terrace with movable seating and raised deck for exercise and lounging with views to the future park and nature promote a healthy lifestyle.

The sunny roof deck amenity adjacent to the indoor amenity features a family BBQ and dining area to the N-W and an adult BBQ and dinning area to the S-W. Urban agriculture planter area to the south provides residents with the opportunity to grow their own food and connect to nature. A lounge seating area with fire place to the East adds to the social communal program of the terrace.