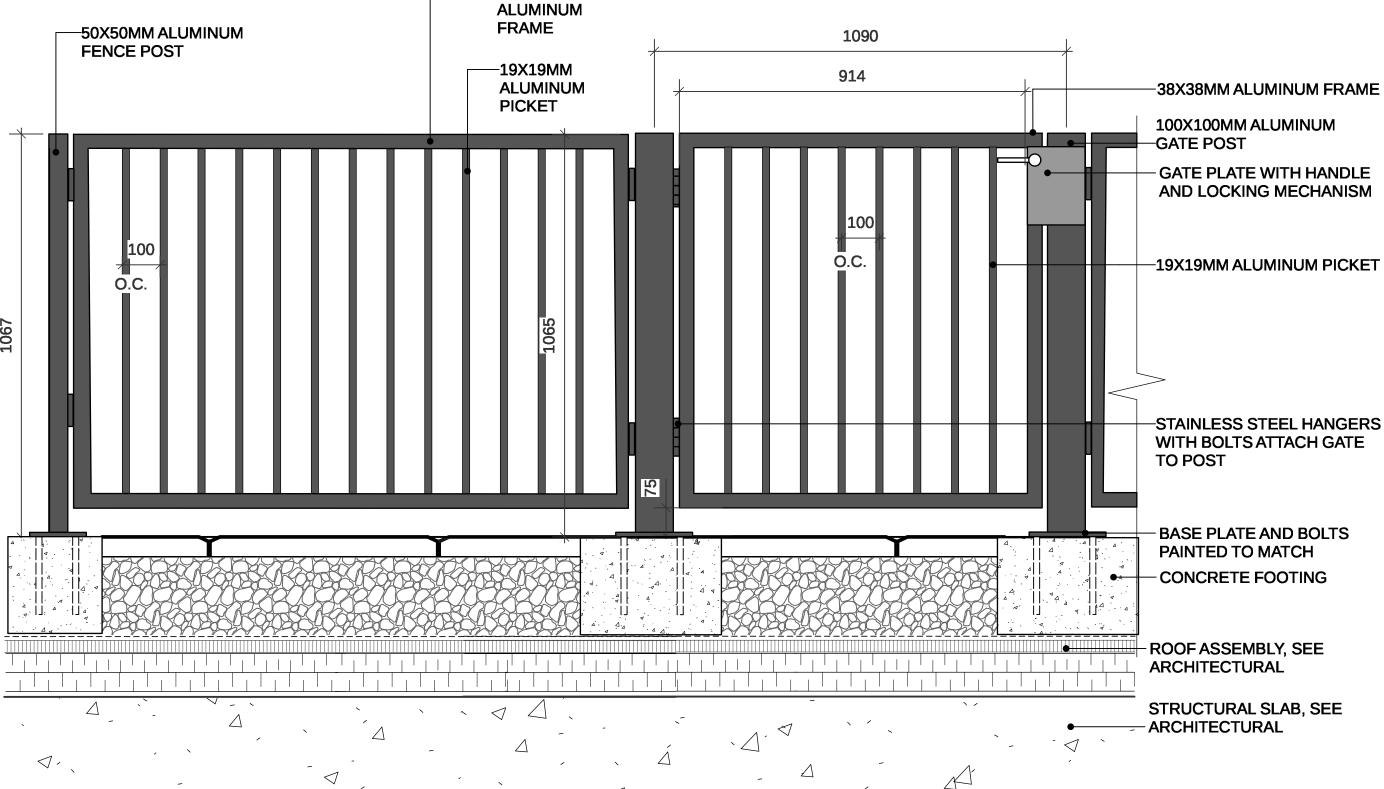

3/LEDPATH004 **COLOUR: SILVER GREY AVAILABLE THROUGH SLS LIGHT** RESOURCE 778-329 9439



PROVIDER: MP LIGHTING

**MODEL: L46 LED LIGHT** 

CONTACT: 604.708.1184

-38X38MM



TRELLIS LIGHT

PROVIDER: TEGAN **MODEL: EXTON MONO - DIRECT MOUNT - GEMS** ANODIZED ALUMINUM AVAILABLE THROUGH SLS LIGHT RESOURCE 778-329 9439

**EXTERIOR WALL MOUNT LIGHT** RECESSED WALL LIGHT PROVIDER: MP LIGHTING MODEL: L721 LED LIGHT **COLOUR: ANNODIZED ALUMINUM FINISH** COLOUR: ANNODIZED ALUMINUM FINISH

CONTACT: 604.708.1184

NOTES:

1. SELF CLOSING GATE AND LATCH 2. USE PREFABRICATED GATEBOX FOR LATCH ASSEMBLY AND KEY 3. ALL METAL ALUMINUM WITH BLACK CHARCOAL POWDERCOAT FINISH (TO BE FACTORY APPLIED).

4. ALL WELDED CONSTRUCTION. GRIND ALL WELDS SMOOTH. 5. PROVIDE SHOP DRAWINGS OF GATE AND FENCE FOR APPROVAL.



METAL FENCE AND GATE ON SLAB **SCALE 1:10** 



TIMBER FENCE @ DAYCARE **SCALE 1:10** 

1.ALL WOOD SLATS TO BE TO BE CEDAR STRUCTURAL SELECT UNTREATED CONTINUOUS STRUCTURAL WOOD. 2. ALL WOOD TO BE CEDAR, NO PRESSURE TREATED WOOD. 3. ALL WOOD TO BE SANDED.

LANDSCAPE ARCHITECTURE

2305 Hemlock St, Vancouver BC, V6H2V1 T604 681 3303 F604 681 3307 www.connectla.ca

CONNECT LANDSCAPE ARCHITECTURE INC. DOES NOT GUARANTEE THE EXISTENCE, LOCATION, AND ELEVATION OF UTILITIES AND / OR CONCEALED STRUCTURES AT THE PROJECT

THE CONTRACTOR IS RESPONSIBLE FOR DETERMINING THE EXISTENCE, LOCATION, AND ELEVATION OF ALL UTILITIES AND / OR CONCEALED STRUCTURES, AND IS RESPONSIBLE FOR NOTIFYING THE APPROPRIATE COMPANY, DEPARTMENT OR PERSON(S) OF ITS INTENTION TO CARRY OUT ITS OPERATIONS.

22-07-19 13 RE-ISS