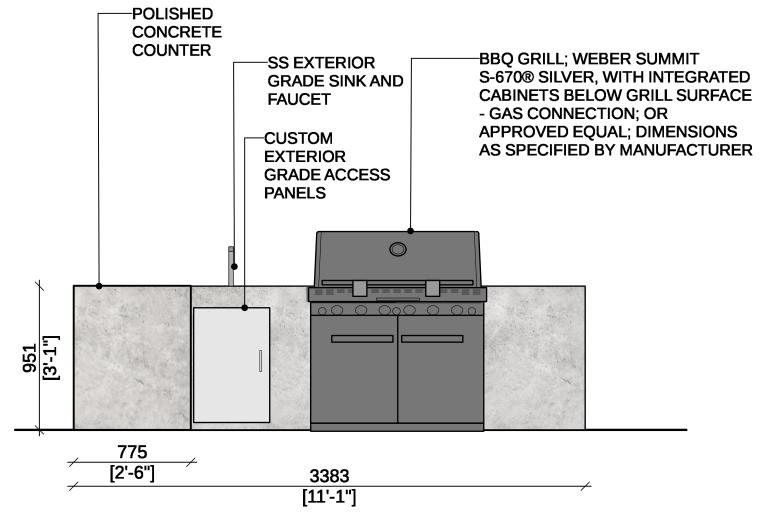

The sunny roof deck amenity adjacent to the indoor amenity features a family BBQ and dining area to the N-W and an adult BBQ and dinning area to the S-W. Urban agriculture planter area to the south provides residents with the opportunity to grow their own food and connect to nature. A lounge seating area with fire place to the East adds to the social communal program of the terrace.

BBQ COUNTER & SINK

TABLE AND CHAIRS

LOUNGE AREA

GAS FIRE TABLE

MOVABLE TABLE AND CHAIRS BY OWNER

**GREEN BIN & STORAGE** HOSE BIB LOCATION FOR URBAN AGRICULTURE

6' METAL DIVIDER FENCE AND GATE

**BUILDING ENTRY** 