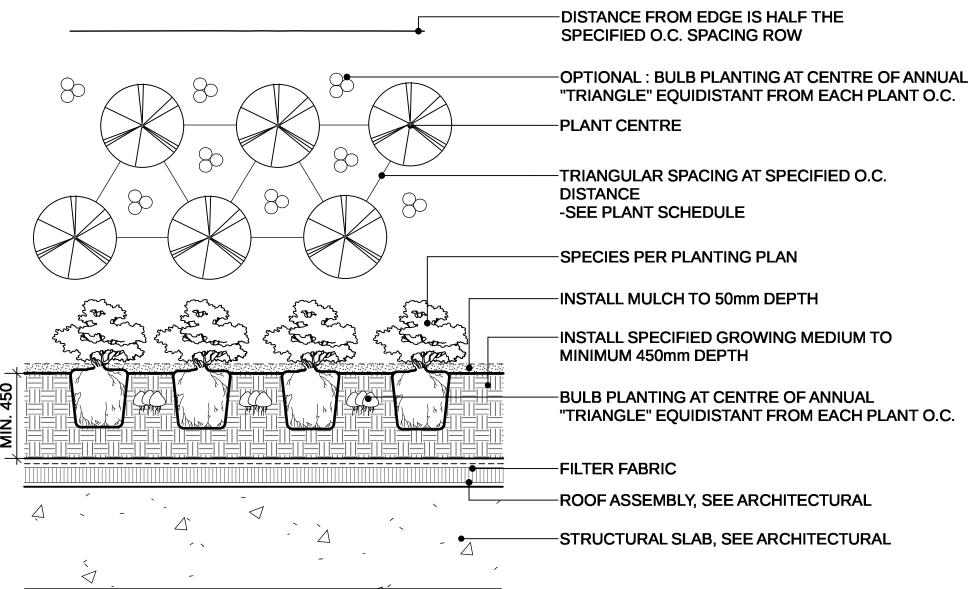

#### **PLANTING NOTES**

- 1. ALL PLANTING SHALL BE IN ACCORDANCE WITH CANADIAN LANDSCAPE STANDARDS LATEST EDITION.
- 2. ALL TREE AND SHRUB BEDS ARE TO BE MULCHED WITH 50mm OF 2 MEDIUM FINE MULCH, LESS THAN 50mm DIAMETER.
- 3.SEE SPECIFICATIONS AND DETAILS FOR PLANTING METHODS, REQUIREMENTS, SOIL TESTING, MATERIALS AND PLAN PROTECTION.
- 4.ALL LANDSCAPE AREAS TO BE IRRIGATED WITH HIGH EFFICIENCY IRRIGATION SYSTEM.
- 5. OFFSITE LANDSCAPE TO BE IRRIGATED TO CNV STANDARDS.
- 6. All OFFSITE TREES TO HAVE MINIMUM OF 15m3 SOIL VOLUME.
- 7. PRIOR TO THE START OF CONSTRUCTION, THE CONTRACTOR SHALL CONFIRM THE AVAILABILITY OF THE PLANT MATERIAL, ALLOWING FOR ANY AND ALL REQUIRED APPROVALS. PLANT SUBSTITUTIONS NOT CONFIRMED AND APPROVED BY THE LANDSCAPE ARCHITECT WILL BE REJECTED.
- 8.5. WHERE PROVIDED, AREA TAKEOFFS AND PLANT QUANTITY ESTIMATES IN PLANT LIST ARE FOR INFORMATION ONLY. CONTRACTOR IS RESPONSIBLE TO DO THEIR OWN QUANTITY TAKEOFFS FOR ALL PLANT MATERIAL AND SIZES SHOWN ON THE DRAWINGS. BRING DESCREPANCIES TO THE ATTENTION OF THE LANDSCAPE ARCHITECT FOR CLARIFICAITON.
- 9. CONTRACTOR IS RESPONSIBLE TO 'RESTORE' ALL AREAS OF THE SITE, OR ADJACENT AREAS, WHERE DISTURBED THAT MEETS OF EXCEEDS THE CONDITIONS PRIOR TO DISTURBANCE.
- 10.SEE SPECIFICATIONS AND DETAILS FOR PLANTING METHODS, REQUIREMENTS, SOIL TESTING, MATERIALS AND PLAN PROTECTION.