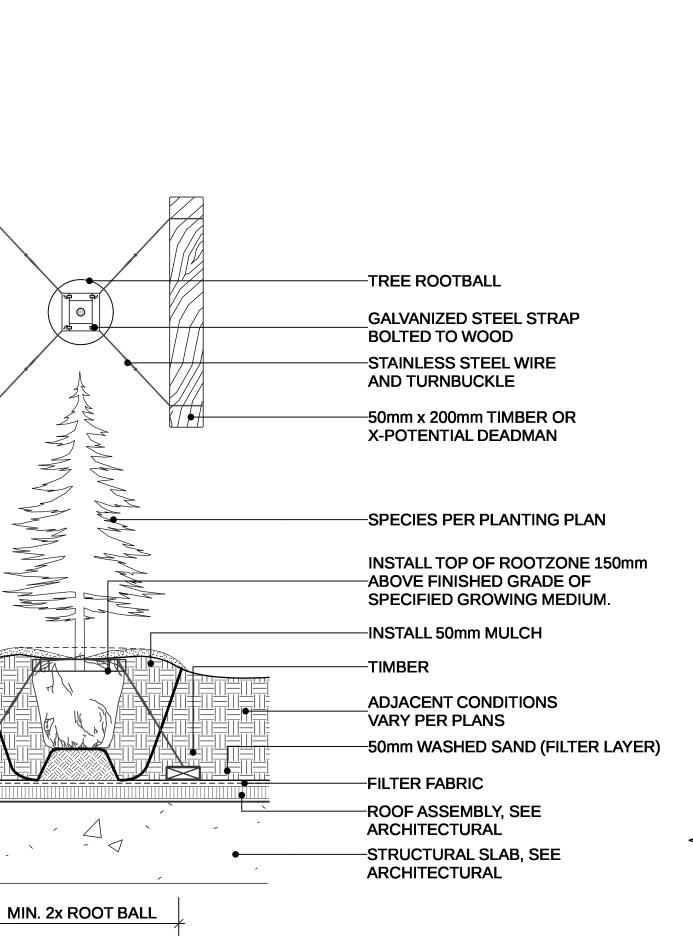

#### **PLANTING NOTES**

- 1. ALL PLANTING SHALL BE IN ACCORDANCE WITH CANADIAN LANDSCAPE STANDARDS LATEST EDITION.
- 2. ALL TREE AND SHRUB BEDS ARE TO BE MULCHED WITH 50mm OF 2 MEDIUM FINE MULCH, LESS THAN 50mm DIAMETER.
- 3.SEE SPECIFICATIONS AND DETAILS FOR PLANTING METHODS, REQUIREMENTS, SOIL TESTING, MATERIALS AND PLAN PROTECTION.
- 4.ALL LANDSCAPE AREAS TO BE IRRIGATED WITH HIGH EFFICIENCY IRRIGATION SYSTEM.
- 5. OFFSITE LANDSCAPE TO BE IRRIGATED TO CNV STANDARDS.
- 6. All OFFSITE TREES TO HAVE MINIMUM OF 15m3 SOIL VOLUME.
- 7. PRIOR TO THE START OF CONSTRUCTION, THE CONTRACTOR SHALL CONFIRM THE AVAILABILITY OF THE PLANT MATERIAL, ALLOWING FOR ANY AND ALL REQUIRED APPROVALS. PLANT SUBSTITUTIONS NOT CONFIRMED AND APPROVED BY THE LANDSCAPE ARCHITECT WILL BE REJECTED.
- 8.5. WHERE PROVIDED, AREA TAKEOFFS AND PLANT QUANTITY ESTIMATES IN PLANT LIST ARE FOR INFORMATION ONLY. CONTRACTOR IS RESPONSIBLE TO DO THEIR OWN QUANTITY TAKEOFFS FOR ALL PLANT MATERIAL AND SIZES SHOWN ON THE DRAWINGS. BRING DESCREPANCIES TO THE ATTENTION OF THE LANDSCAPE ARCHITECT FOR CLARIFICAITON.
- 9. CONTRACTOR IS RESPONSIBLE TO 'RESTORE' ALL AREAS OF THE SITE, OR ADJACENT AREAS, WHERE DISTURBED THAT MEETS OF EXCEEDS THE CONDITIONS PRIOR TO DISTURBANCE.
- 10.SEE SPECIFICATIONS AND DETAILS FOR PLANTING METHODS, REQUIREMENTS, SOIL TESTING, MATERIALS AND PLAN PROTECTION.