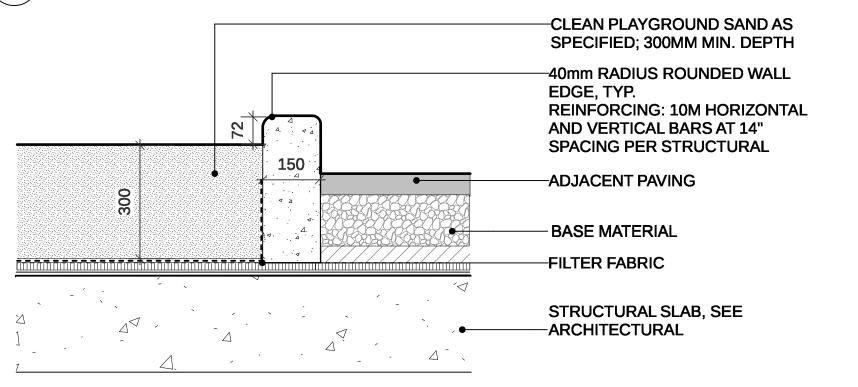

#### **PLANTING NOTES**

- 1. ALL PLANTING SHALL BE IN ACCORDANCE WITH CANADIAN LANDSCAPE STANDARDS LATEST EDITION.
- 2. ALL TREE AND SHRUB BEDS ARE TO BE MULCHED WITH 50mm OF 2 MEDIUM FINE MULCH, LESS THAN 50mm DIAMETER.
- 3.SEE SPECIFICATIONS AND DETAILS FOR PLANTING METHODS, REQUIREMENTS, SOIL TESTING, MATERIALS AND PLAN PROTECTION.
- 4.ALL LANDSCAPE AREAS TO BE IRRIGATED WITH HIGH EFFICIENCY IRRIGATION SYSTEM.
- 5. OFFSITE LANDSCAPE TO BE IRRIGATED TO CNV STANDARDS.
- 6. All OFFSITE TREES TO HAVE MINIMUM OF 15m3 SOIL VOLUME.
- 7. PRIOR TO THE START OF CONSTRUCTION, THE CONTRACTOR SHALL CONFIRM THE AVAILABILITY OF THE PLANT MATERIAL, ALLOWING FOR ANY AND ALL REQUIRED APPROVALS. PLANT SUBSTITUTIONS NOT CONFIRMED AND APPROVED BY THE LANDSCAPE ARCHITECT WILL BE REJECTED.
- 8.5. WHERE PROVIDED, AREA TAKEOFFS AND PLANT QUANTITY ESTIMATES IN PLANT LIST ARE FOR INFORMATION ONLY. CONTRACTOR IS RESPONSIBLE TO DO THEIR OWN QUANTITY TAKEOFFS FOR ALL PLANT MATERIAL AND SIZES SHOWN ON THE DRAWINGS. BRING DESCREPANCIES TO THE ATTENTION OF THE LANDSCAPE ARCHITECT FOR CLARIFICAITON.
- 9. CONTRACTOR IS RESPONSIBLE TO 'RESTORE' ALL AREAS OF THE SITE, OR ADJACENT AREAS, WHERE DISTURBED THAT MEETS OF EXCEEDS THE CONDITIONS PRIOR TO DISTURBANCE.
- 10.SEE SPECIFICATIONS AND DETAILS FOR PLANTING METHODS, REQUIREMENTS, SOIL TESTING, MATERIALS AND PLAN PROTECTION.