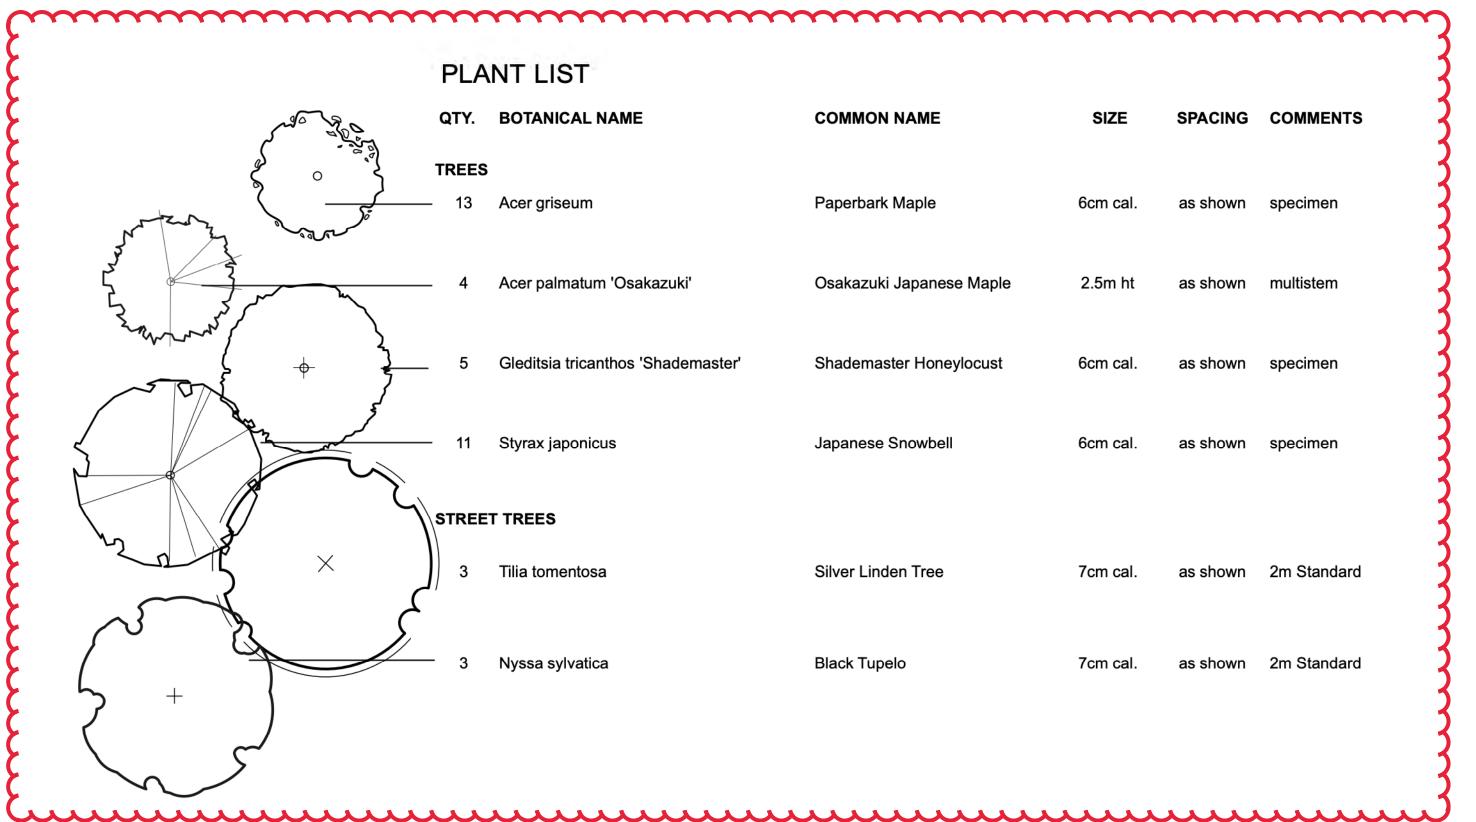

## Amended in Red by City of North Vancouver

May 2, 2023

Update Plant List to include coniferous trees to compensate the loss of existing coniferous trees on site.

#### **PLANTING NOTES**

- 1. ALL PLANTING SHALL BE IN ACCORDANCE WITH CANADIAN LANDSCAPE STANDARDS LATEST EDITION.
- 2. ALL TREE AND SHRUB BEDS ARE TO BE MULCHED WITH 50mm OF 2 MEDIUM FINE MULCH, LESS THAN 50mm DIAMETER.
- 3.SEE SPECIFICATIONS AND DETAILS FOR PLANTING METHODS, REQUIREMENTS, SOIL TESTING, MATERIALS AND PLAN PROTECTION.
- 4.ALL LANDSCAPE AREAS TO BE IRRIGATED WITH HIGH EFFICIENCY IRRIGATION SYSTEM.
- 5. OFFSITE LANDSCAPE TO BE IRRIGATED TO CNV STANDARDS.
- 6. All OFFSITE TREES TO HAVE MINIMUM OF 15m3 SOIL VOLUME.
- 7. PRIOR TO THE START OF CONSTRUCTION, THE CONTRACTOR SHALL CONFIRM THE AVAILABILITY OF THE PLANT MATERIAL, ALLOWING FOR ANY AND ALL REQUIRED APPROVALS. PLANT SUBSTITUTIONS NOT CONFIRMED AND APPROVED BY THE LANDSCAPE ARCHITECT WILL BE REJECTED.
- 8.5. WHERE PROVIDED, AREA TAKEOFFS AND PLANT QUANTITY ESTIMATES IN PLANT LIST ARE FOR INFORMATION ONLY. CONTRACTOR IS RESPONSIBLE TO DO THEIR OWN QUANTITY TAKEOFFS FOR ALL PLANT MATERIAL AND SIZES SHOWN ON THE DRAWINGS. BRING DESCREPANCIES TO THE ATTENTION OF THE LANDSCAPE ARCHITECT FOR CLARIFICAITON.
- 9. CONTRACTOR IS RESPONSIBLE TO 'RESTORE' ALL AREAS OF THE SITE, OR ADJACENT AREAS, WHERE DISTURBED THAT MEETS OF EXCEEDS THE CONDITIONS PRIOR TO DISTURBANCE.
- 10.SEE SPECIFICATIONS AND DETAILS FOR PLANTING METHODS, REQUIREMENTS, SOIL TESTING, MATERIALS AND PLAN PROTECTION.

|    |     |      | _ |
|----|-----|------|---|
| SH | IRι | JB\$ | S |

|                                                                                                                                                                                                                                                                                                                                                                                                                                                                                                                                                                                                                                                                                                                                                                                                                                                                                                                                                                                                                                                                                                                                                                                                                                                                                                                                                                                                                                                                                                                                                                                                                                                                                                                                                                                                                                                                                                                                                                                                                                                                                                                                | SHRUB | 8                                   |                              |               |            |                   |
|--------------------------------------------------------------------------------------------------------------------------------------------------------------------------------------------------------------------------------------------------------------------------------------------------------------------------------------------------------------------------------------------------------------------------------------------------------------------------------------------------------------------------------------------------------------------------------------------------------------------------------------------------------------------------------------------------------------------------------------------------------------------------------------------------------------------------------------------------------------------------------------------------------------------------------------------------------------------------------------------------------------------------------------------------------------------------------------------------------------------------------------------------------------------------------------------------------------------------------------------------------------------------------------------------------------------------------------------------------------------------------------------------------------------------------------------------------------------------------------------------------------------------------------------------------------------------------------------------------------------------------------------------------------------------------------------------------------------------------------------------------------------------------------------------------------------------------------------------------------------------------------------------------------------------------------------------------------------------------------------------------------------------------------------------------------------------------------------------------------------------------|-------|-------------------------------------|------------------------------|---------------|------------|-------------------|
| $\boxtimes$                                                                                                                                                                                                                                                                                                                                                                                                                                                                                                                                                                                                                                                                                                                                                                                                                                                                                                                                                                                                                                                                                                                                                                                                                                                                                                                                                                                                                                                                                                                                                                                                                                                                                                                                                                                                                                                                                                                                                                                                                                                                                                                    | 0     | Buxus microphylla 'Green Beauty'    | Green Beauty Boxwood         | No. 5 Pot     | 450mm O.C. | full & bushy      |
| $\bigoplus$                                                                                                                                                                                                                                                                                                                                                                                                                                                                                                                                                                                                                                                                                                                                                                                                                                                                                                                                                                                                                                                                                                                                                                                                                                                                                                                                                                                                                                                                                                                                                                                                                                                                                                                                                                                                                                                                                                                                                                                                                                                                                                                    | 36    | Ceanothus 'Victoria' *              | California Lilac             | No. 3 Pot     | 900mm O.C. | fully established |
| $\odot$                                                                                                                                                                                                                                                                                                                                                                                                                                                                                                                                                                                                                                                                                                                                                                                                                                                                                                                                                                                                                                                                                                                                                                                                                                                                                                                                                                                                                                                                                                                                                                                                                                                                                                                                                                                                                                                                                                                                                                                                                                                                                                                        | 35    | Choysia x dewitteana 'Aztec Pearl'  | Mexican Orange               | No. 3 Pot     | 900mm O.C. | fully established |
| +                                                                                                                                                                                                                                                                                                                                                                                                                                                                                                                                                                                                                                                                                                                                                                                                                                                                                                                                                                                                                                                                                                                                                                                                                                                                                                                                                                                                                                                                                                                                                                                                                                                                                                                                                                                                                                                                                                                                                                                                                                                                                                                              | 81    | llex crenata 'Compacta'             | Compact Japanese Holly       | No. 3 Pot     | 600mm O.C. | fully established |
| (o)                                                                                                                                                                                                                                                                                                                                                                                                                                                                                                                                                                                                                                                                                                                                                                                                                                                                                                                                                                                                                                                                                                                                                                                                                                                                                                                                                                                                                                                                                                                                                                                                                                                                                                                                                                                                                                                                                                                                                                                                                                                                                                                            | 19    | Hydrangea paniculata 'Quick Fire'*  | Quick Fire panicle Hydrangea | No. 3 Pot     | 900mm O.C. | fully established |
|                                                                                                                                                                                                                                                                                                                                                                                                                                                                                                                                                                                                                                                                                                                                                                                                                                                                                                                                                                                                                                                                                                                                                                                                                                                                                                                                                                                                                                                                                                                                                                                                                                                                                                                                                                                                                                                                                                                                                                                                                                                                                                                                | 281   | Nandina domestica 'Gulfstream'      | Gulfstream Nandina           | No. 2 Pot     | 600mm O.C. | fully established |
| $\oplus$                                                                                                                                                                                                                                                                                                                                                                                                                                                                                                                                                                                                                                                                                                                                                                                                                                                                                                                                                                                                                                                                                                                                                                                                                                                                                                                                                                                                                                                                                                                                                                                                                                                                                                                                                                                                                                                                                                                                                                                                                                                                                                                       | 175   | Lavendula angustifolia 'Hidecote' * | Hidecote Lavender            | No. 1 Pot     | 450mm O.C. | fully established |
|                                                                                                                                                                                                                                                                                                                                                                                                                                                                                                                                                                                                                                                                                                                                                                                                                                                                                                                                                                                                                                                                                                                                                                                                                                                                                                                                                                                                                                                                                                                                                                                                                                                                                                                                                                                                                                                                                                                                                                                                                                                                                                                                | 3     | Rhododendron 'Ken Janek' *          | Ken Janek Rhododendron       | No. 2 Pot     | 750mm O.C. | fully established |
| Δ                                                                                                                                                                                                                                                                                                                                                                                                                                                                                                                                                                                                                                                                                                                                                                                                                                                                                                                                                                                                                                                                                                                                                                                                                                                                                                                                                                                                                                                                                                                                                                                                                                                                                                                                                                                                                                                                                                                                                                                                                                                                                                                              | 13    | Rhododendron 'Mardi Gras' *         | Mardi Gras Rhododendron      | No. 3 Pot     | 900mm O.C. | fully established |
| English The Control of the Control o | 44    | Polystichum munitum #               | Sword Fern                   | No. 1 Pot     | 600mm O.C. | fully established |
| $\odot$                                                                                                                                                                                                                                                                                                                                                                                                                                                                                                                                                                                                                                                                                                                                                                                                                                                                                                                                                                                                                                                                                                                                                                                                                                                                                                                                                                                                                                                                                                                                                                                                                                                                                                                                                                                                                                                                                                                                                                                                                                                                                                                        | 41    | Sarcococca hookeriana humilis *     | Dwarf Sweet box              | No. 2 Pot     | 600mm O.C. | fully established |
| $\otimes$                                                                                                                                                                                                                                                                                                                                                                                                                                                                                                                                                                                                                                                                                                                                                                                                                                                                                                                                                                                                                                                                                                                                                                                                                                                                                                                                                                                                                                                                                                                                                                                                                                                                                                                                                                                                                                                                                                                                                                                                                                                                                                                      | 108   | Taxus baccata repandens             | Creeping Yew                 | No. 3 Pot     | 600mm O.C. | fully established |
| ×                                                                                                                                                                                                                                                                                                                                                                                                                                                                                                                                                                                                                                                                                                                                                                                                                                                                                                                                                                                                                                                                                                                                                                                                                                                                                                                                                                                                                                                                                                                                                                                                                                                                                                                                                                                                                                                                                                                                                                                                                                                                                                                              | 134   | Taxus x media 'Hicksii'             | Hicks Yew                    | No. 10 Pot    | 450mm O.C. | 1.5m ht. min.     |
| ••                                                                                                                                                                                                                                                                                                                                                                                                                                                                                                                                                                                                                                                                                                                                                                                                                                                                                                                                                                                                                                                                                                                                                                                                                                                                                                                                                                                                                                                                                                                                                                                                                                                                                                                                                                                                                                                                                                                                                                                                                                                                                                                             | 182   | Vaccinium ovatum * #                | Evergreen Huckleberry        | No. 5 Pot     | 750mm O.C. | fully established |
|                                                                                                                                                                                                                                                                                                                                                                                                                                                                                                                                                                                                                                                                                                                                                                                                                                                                                                                                                                                                                                                                                                                                                                                                                                                                                                                                                                                                                                                                                                                                                                                                                                                                                                                                                                                                                                                                                                                                                                                                                                                                                                                                | PEREN | NIALS AND GRASSES                   |                              |               |            |                   |
| $\bigoplus$                                                                                                                                                                                                                                                                                                                                                                                                                                                                                                                                                                                                                                                                                                                                                                                                                                                                                                                                                                                                                                                                                                                                                                                                                                                                                                                                                                                                                                                                                                                                                                                                                                                                                                                                                                                                                                                                                                                                                                                                                                                                                                                    | 29    | Carex testacea 'Prairie Fire'       | Prairie Fire Sedge           | No. 1 Pot     | 450mm O.C. | fully established |
| $\oplus$                                                                                                                                                                                                                                                                                                                                                                                                                                                                                                                                                                                                                                                                                                                                                                                                                                                                                                                                                                                                                                                                                                                                                                                                                                                                                                                                                                                                                                                                                                                                                                                                                                                                                                                                                                                                                                                                                                                                                                                                                                                                                                                       | 257   | Hakonechloa macra 'Aurea'           | Golden Japanese Forest Grass | No. 1 Pot     | 380mm O.C. | fully established |
| ٥                                                                                                                                                                                                                                                                                                                                                                                                                                                                                                                                                                                                                                                                                                                                                                                                                                                                                                                                                                                                                                                                                                                                                                                                                                                                                                                                                                                                                                                                                                                                                                                                                                                                                                                                                                                                                                                                                                                                                                                                                                                                                                                              | 111   | Liriope muscari 'Big Blue' *        | Big Blue Lilyturf            | No. 1 Pot     | 300mm O.C. | fully established |
| 0                                                                                                                                                                                                                                                                                                                                                                                                                                                                                                                                                                                                                                                                                                                                                                                                                                                                                                                                                                                                                                                                                                                                                                                                                                                                                                                                                                                                                                                                                                                                                                                                                                                                                                                                                                                                                                                                                                                                                                                                                                                                                                                              | 29    | Sedum 'Autumn Joy' *                | Autumn Joy Sedum             | No. 1 Pot     | 450mm O.C. | fully established |
|                                                                                                                                                                                                                                                                                                                                                                                                                                                                                                                                                                                                                                                                                                                                                                                                                                                                                                                                                                                                                                                                                                                                                                                                                                                                                                                                                                                                                                                                                                                                                                                                                                                                                                                                                                                                                                                                                                                                                                                                                                                                                                                                | GROUN | IDCOVERS                            |                              |               |            |                   |
|                                                                                                                                                                                                                                                                                                                                                                                                                                                                                                                                                                                                                                                                                                                                                                                                                                                                                                                                                                                                                                                                                                                                                                                                                                                                                                                                                                                                                                                                                                                                                                                                                                                                                                                                                                                                                                                                                                                                                                                                                                                                                                                                | 32    | Arctostaphylos uva-ursi * #         | Kinnikinnick                 | 4" (10cm) Pot | 350mm O.C. | fully established |
|                                                                                                                                                                                                                                                                                                                                                                                                                                                                                                                                                                                                                                                                                                                                                                                                                                                                                                                                                                                                                                                                                                                                                                                                                                                                                                                                                                                                                                                                                                                                                                                                                                                                                                                                                                                                                                                                                                                                                                                                                                                                                                                                | 32    | Frageria chiloensis * #             | Beach Strawberry             | 4" (10cm) Pot | 350mm O.C. | fully established |

NOTES:

\* Indicates pollinator/bird friendly plants

# Indicates native plants

2305 Hemlock St, Vancouver BC, V6H2V1 T 604 681 3303 F 604 681 3307 www.connectla.ca

CONNECT LANDSCAPE ARCHITECTURE INC.
DOES NOT GUARANTEE THE EXISTENCE,
LOCATION, AND ELEVATION OF UTILITIES AND /
OR CONCEALED STRUCTURES AT THE PROJECT
SITE.