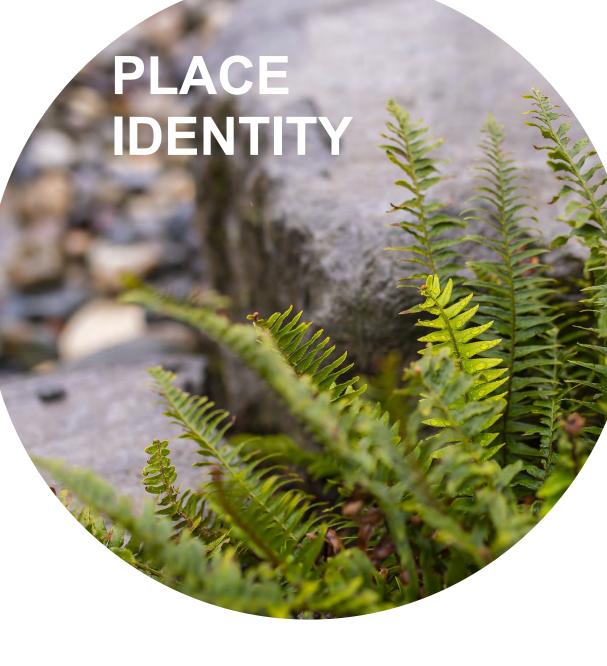

#### WELCOMING BUILDING

Building entries have been designed to provide comfortable sheltered seating areas that promote social interaction and activate the street.

Layered Westcoast planting and materials reinforce the place identity of the North Shore.