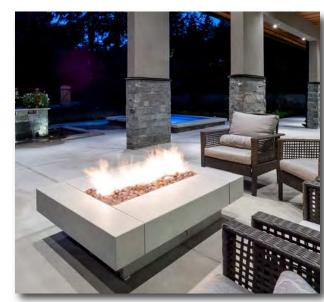

The sunny roof deck amenity adjacent to the indoor amenity features a family BBQ and dining area to the N-W and an adult BBQ and dinning area to the S-W. Urban agriculture planter area to the south provides residents with the opportunity to grow their own food and connect to nature. A lounge seating area with fire place to the East adds to the social communal program of the terrace.