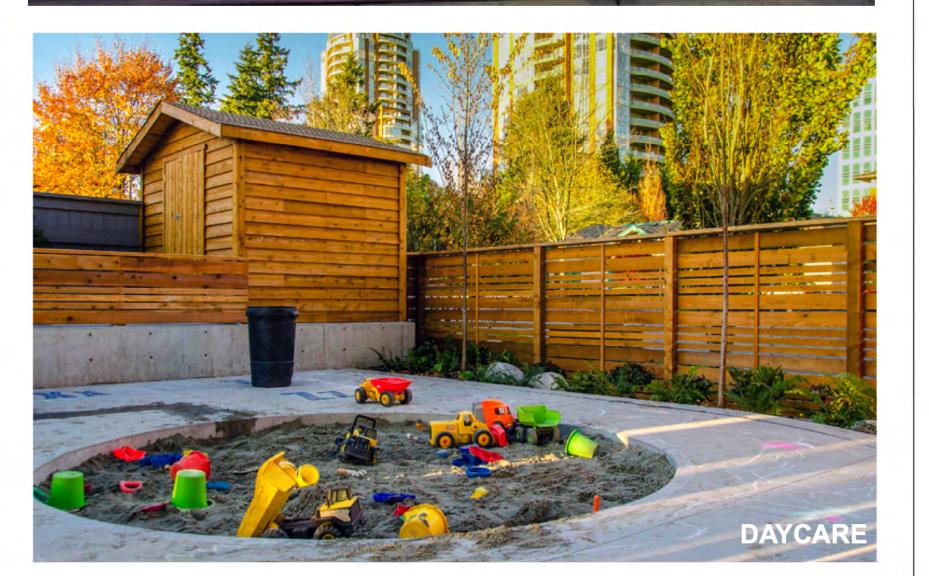

#### AMENITY SPACES FOR EVERYONE

Multiple daycare groups occupy the ground level and the second level outdoor space providing much needed child care spaces to the community.

The communal amenity deck on level 4 offers residents a wide variety of outdoor spaces.