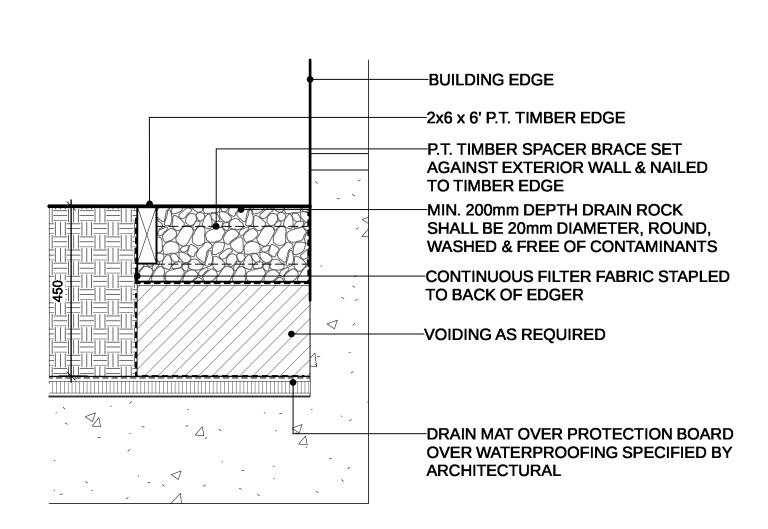

#### **PLANTING NOTES**

- 1. ALL PLANTING SHALL BE IN ACCORDANCE WITH CANADIAN LANDSCAPE STANDARDS LATEST EDITION.
- 2. ALL TREE AND SHRUB BEDS ARE TO BE MULCHED WITH 50mm OF 2 MEDIUM FINE MULCH, LESS THAN 50mm DIAMETER.
- 3.SEE SPECIFICATIONS AND DETAILS FOR PLANTING METHODS, REQUIREMENTS, SOIL TESTING, MATERIALS AND PLAN PROTECTION.
- 4.ALL LANDSCAPE AREAS TO BE IRRIGATED WITH HIGH EFFICIENCY IRRIGATION SYSTEM.
- 5. OFFSITE LANDSCAPE TO BE IRRIGATED TO CNV STANDARDS.
- 6. All OFFSITE TREES TO HAVE MINIMUM OF 15m3 SOIL VOLUME.
- 7. PRIOR TO THE START OF CONSTRUCTION, THE CONTRACTOR SHALL CONFIRM THE AVAILABILITY OF THE PLANT MATERIAL, ALLOWING FOR ANY AND ALL REQUIRED APPROVALS. PLANT SUBSTITUTIONS NOT CONFIRMED AND APPROVED BY THE LANDSCAPE ARCHITECT WILL BE REJECTED.
- 8.5. WHERE PROVIDED, AREA TAKEOFFS AND PLANT QUANTITY ESTIMATES IN PLANT LIST ARE FOR INFORMATION ONLY. CONTRACTOR IS RESPONSIBLE TO DO THEIR OWN QUANTITY TAKEOFFS FOR ALL PLANT MATERIAL AND SIZES SHOWN ON THE DRAWINGS. BRING DESCREPANCIES TO THE ATTENTION OF THE LANDSCAPE ARCHITECT FOR CLARIFICAITON.
- 9. CONTRACTOR IS RESPONSIBLE TO 'RESTORE' ALL AREAS OF THE SITE, OR ADJACENT AREAS, WHERE DISTURBED THAT MEETS OF EXCEEDS THE CONDITIONS PRIOR TO DISTURBANCE.
- 10.SEE SPECIFICATIONS AND DETAILS FOR PLANTING METHODS, REQUIREMENTS, SOIL TESTING, MATERIALS AND PLAN PROTECTION.