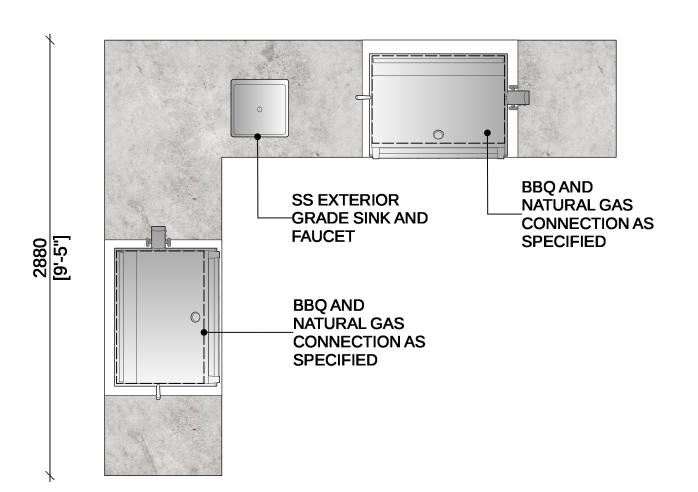

BBQ COUNTER & SINK

TABLE AND CHAIRS

LOUNGE AREA

GAS FIRE TABLE

MOVABLE TABLE AND CHAIRS BY OWNER

**GREEN BIN & STORAGE** HOSE BIB LOCATION FOR URBAN AGRICULTURE

6' METAL DIVIDER FENCE AND GATE

**BUILDING ENTRY** 