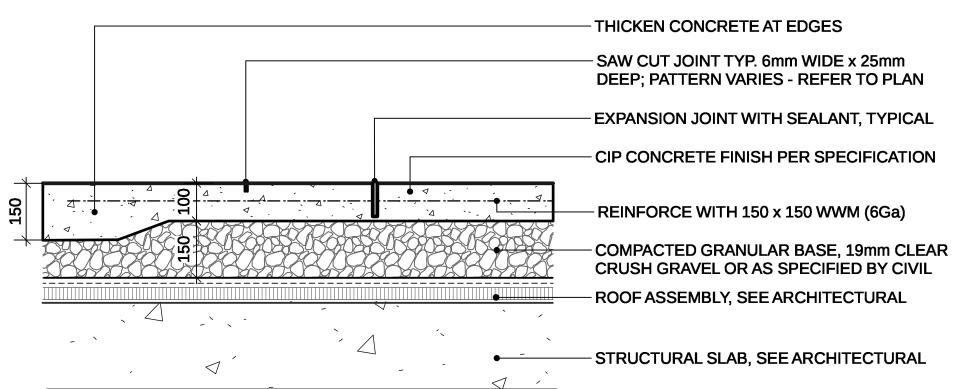

: RUNNING BOND



50mm PEDESTRIAN PAVERS

150mm 19mm CLEAR CRUSH GRANULAR BASE, AS SPECIFIED

VOIDING, AS REQUIRED

ROOF ASSEMBLY, SEE ARCHITECTURAL

STRUCTURAL SLAB, SEE ARCHITECTURAL

NOTE:
USE CONCRETE HIDDEN EDGE RESTRAINT WHEN PAVERS
ARE NOT ADJACENT TO A SOLID EDGE CONDITION.

1 HYDRAPRESSED CONCRETE PAVERS ON SLAB ROOF DECKS
SCALE 1:10

TEXADA SERIES
SIZE: 610mm x 305mm x 50mm
COLOUR: NATURAL
BY: ABBOTSFORD CONCRETE PRODUCTS
(1.800.663.4091)



2 HYDRAPRESSED CONCRETE PAVERS ON PEDESTALS
Scale: 1:10

#### RUNNING BOND PATTERN



60mm THICKNESS CONCRETE UNIT
PAVERS
20mm CLEAR CRUSH GRAVEL, 150mm
DEPTH TYPICAL WHERE SPACE
ALLOWS

STRUCTURAL VOIDING IF REQUIRED
ROOF ASSEMBLY, SEE ARCHITECTURAL

STRUCTURAL SLAB, SEE
ARCHITECTURAL

3 PEDESTRIAN UNIT PAVERS ON SLAB (TYPICAL)
Scale: 1:10



NOTES:

1. EXPANSION JOINTS 6m O.C. MAX, CONTROL JOINTS @ 1.5m O.C. ADJUST TO SUIT SITE LAYOUT PLAN.

2. ALL SCORELINES TO BE APPROVED BY LANDSCAPE ARCHITECT ON-SITE PRIOR TO INSTALLATION.

3. LIGHT SANDBLAST FINISH

#### 4 CIP CONCRETE PAVING ON SLAB (TYPICAL) SCALE 1:10



NOTES:

1. EXPANSION JOINTS 6m O.C. MAX, CONTROL JOINTS @ 1.5m O.C. ADJUST TO SUIT SITE LAYOUT PLAN.

2. ALL SCORELINES TO BE APPROVED BY LANDSCAPE ARCHITECT ON-SITE PRIOR TO INSTALLATION.

3. LIGHT SANDBLAST FINISH

#### 5 CIP CONCRETE PAVING ON GRADE (TYPICAL) SCALE 1:10





6 CEDAR DECKIGN ON SLAB
SCALE 1:10



7 GRAVEL DRAIN STRIP ON SLAB
SCALE 1:10

## Connect

2305 Hemlock St, Vancouver BC, V6H2V1 T604 681 3303 F604 681 3307 www.connectla.ca

CONNECT LANDSCAPE ARCHITECTURE INC.

DOES NOT GUARANTEE THE EXISTENC