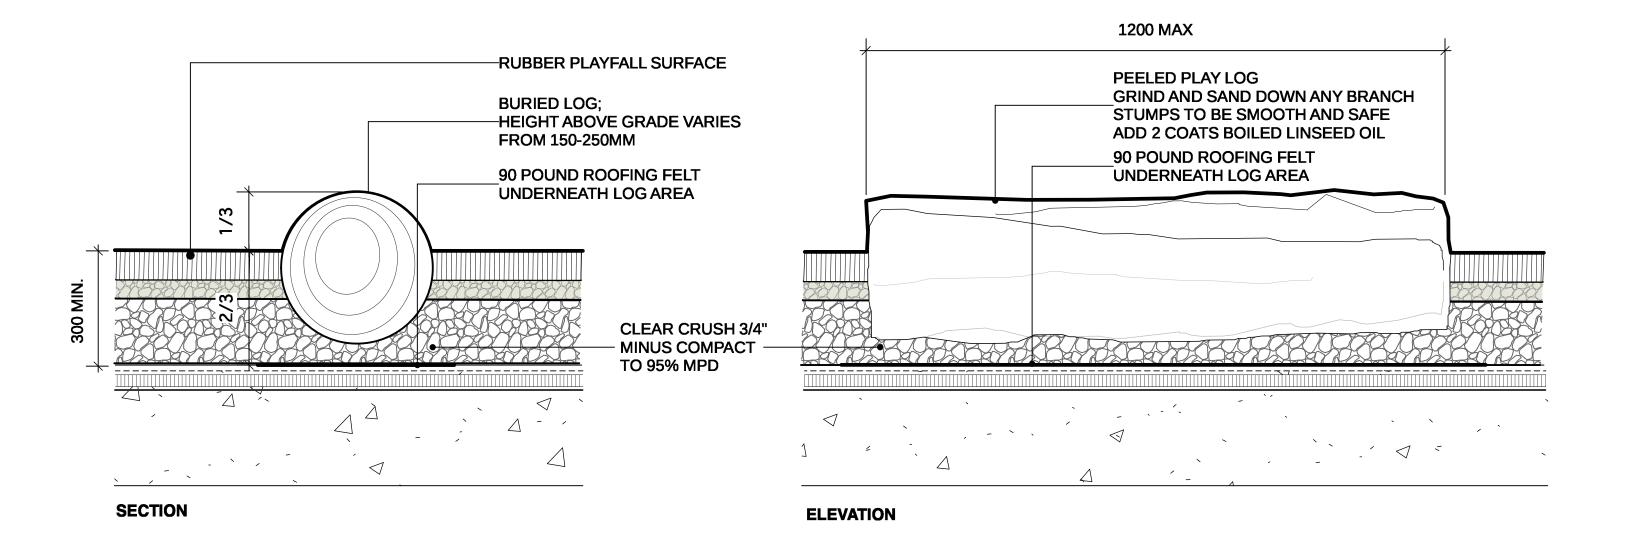

|
| 11 | RE-ISSUED FOR REZONING | 22-01-19 |
| 10 | ISSUED FOR VCH REVIEW  | 21-12-22 |
| 9  | ISSUED FOR VCH REVIEW  | 21-09-08 |
| 8  | ISSUED FOR ADP         | 21-07-14 |
| 7  | ISSUED FOR VCH REVIEW  | 21-05-26 |
| 6  | ISSUED FOR VCH REVIEW  | 21-03-26 |
| 5  | ISSUED FOR REZONING    | 20-10-14 |
| 4  | ISSUED FOR VCH REVIEW  | 20-10-07 |
| 3  | ISSUED FOR REVIEW      | 20-09-18 |
| 2  | ISSUED FOR REVIEW      | 20-07-10 |
| 1  | ISSUED FOR REVIEW      | 20-06-29 |
| RE | VISIONS                |          |

#### 1550-EASTERN AVENUE

1550- Eastern Ave North Vancouver, BC

| Scale:      | AS SHOWN |
|-------------|----------|
| Drawn:      | MR       |
| Reviewed:   | DS       |
| Project No. | 06-705   |

#### LANDSCAPE DETAILS



Hill SLIDE
Scale: 1:20

**PLAY LOGS** 

Scale: 1:10



LANDSAFE WEARING COURSE BY MARATHON
SURFACES OR APPROVED EQUIVALENT.
INSTALLED PER MANUFACTURER'S
SPECIFICATIONS.

RECYCLED RUBBER IMPACT LAYER
LANDSCAFE BASE MAT BY MARATHON SURFACES
OR APPROVED EQUIVALENT. INSTALLED PER
MANUFACTURER'S SPECIFICATIONS.
MIN. 150mm COMPACTED 19MM MINUS
GRANULAR BASE COURSE INSTALLED PER
MANUFACTURER'S SPECIFICATIONS.

FILTER CLOTH
STRUCTURAL VOIDING AS REQUIRED

ROOF ASSEMBLY, SEE ARCHITECTURAL

GRANULAR WEAR LAYER

NOTES:

1. FALL SURFACING TO CONFORM TO REQUIRED CSA SAFETY STANDARDS.
2. THICKNESS OF SURFACING LAYERS TO BE DETERMINED BY CRITICAL FALL HEIGHT.

7 POURED IN PLACE RUBBER PLAYFALL SURFACE
Scale: 1:10



FALL SURFACING TO CONFORM TO REQUIRED CSA SAFETY STANDARDS.
 THICKNESS OF SURFACING LAYERS TO BE DETERMINED BY CRITICAL FALL HEIGHT.

4 RUBBER