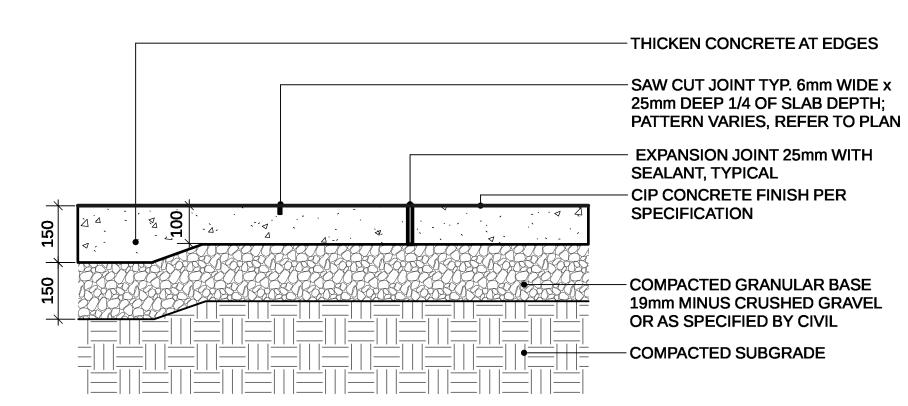

#### **PLANTING NOTES**

- 1. ALL PLANTING SHALL BE IN ACCORDANCE WITH CANADIAN LANDSCAPE STANDARDS LATEST EDITION.
- 2. ALL TREE AND SHRUB BEDS ARE TO BE MULCHED WITH 50mm OF 2 MEDIUM FINE MULCH, LESS THAN 50mm DIAMETER.
- 3.SEE SPECIFICATIONS AND DETAILS FOR PLANTING METHODS, REQUIREMENTS, SOIL TESTING, MATERIALS AND PLAN PROTECTION.
- 4.ALL LANDSCAPE AREAS TO BE IRRIGATED WITH HIGH EFFICIENCY IRRIGATION SYSTEM.
- 5. OFFSITE LANDSCAPE TO BE IRRIGATED TO CNV STANDARDS.
- 6. All OFFSITE TREES TO HAVE MINIMUM OF 15m3 SOIL VOLUME.
- 7. PRIOR TO THE START OF CONSTRUCTION, THE CONTRACTOR SHALL CONFIRM THE AVAILABILITY OF THE PLANT MATERIAL, ALLOWING FOR ANY AND ALL REQUIRED APPROVALS. PLANT SUBSTITUTIONS NOT CONFIRMED AND APPROVED BY THE LANDSCAPE ARCHITECT WILL BE REJECTED.
- 8.5. WHERE PROVIDED, AREA TAKEOFFS AND PLANT QUANTITY ESTIMATES IN PLANT LIST ARE FOR INFORMATION ONLY. CONTRACTOR IS RESPONSIBLE TO DO THEIR OWN QUANTITY TAKEOFFS FOR ALL PLANT MATERIAL AND SIZES SHOWN ON THE DRAWINGS. BRING DESCREPANCIES TO THE ATTENTION OF THE LANDSCAPE ARCHITECT FOR CLARIFICAITON.
- 9. CONTRACTOR IS RESPONSIBLE TO 'RESTORE' ALL AREAS OF THE SITE, OR ADJACENT AREAS, WHERE DISTURBED THAT MEETS OF EXCEEDS THE CONDITIONS PRIOR TO DISTURBANCE.
- 10.SEE SPECIFICATIONS AND DETAILS FOR PLANTING METHODS, REQUIREMENTS, SOIL TESTING, MATERIALS AND PLAN PROTECTION.