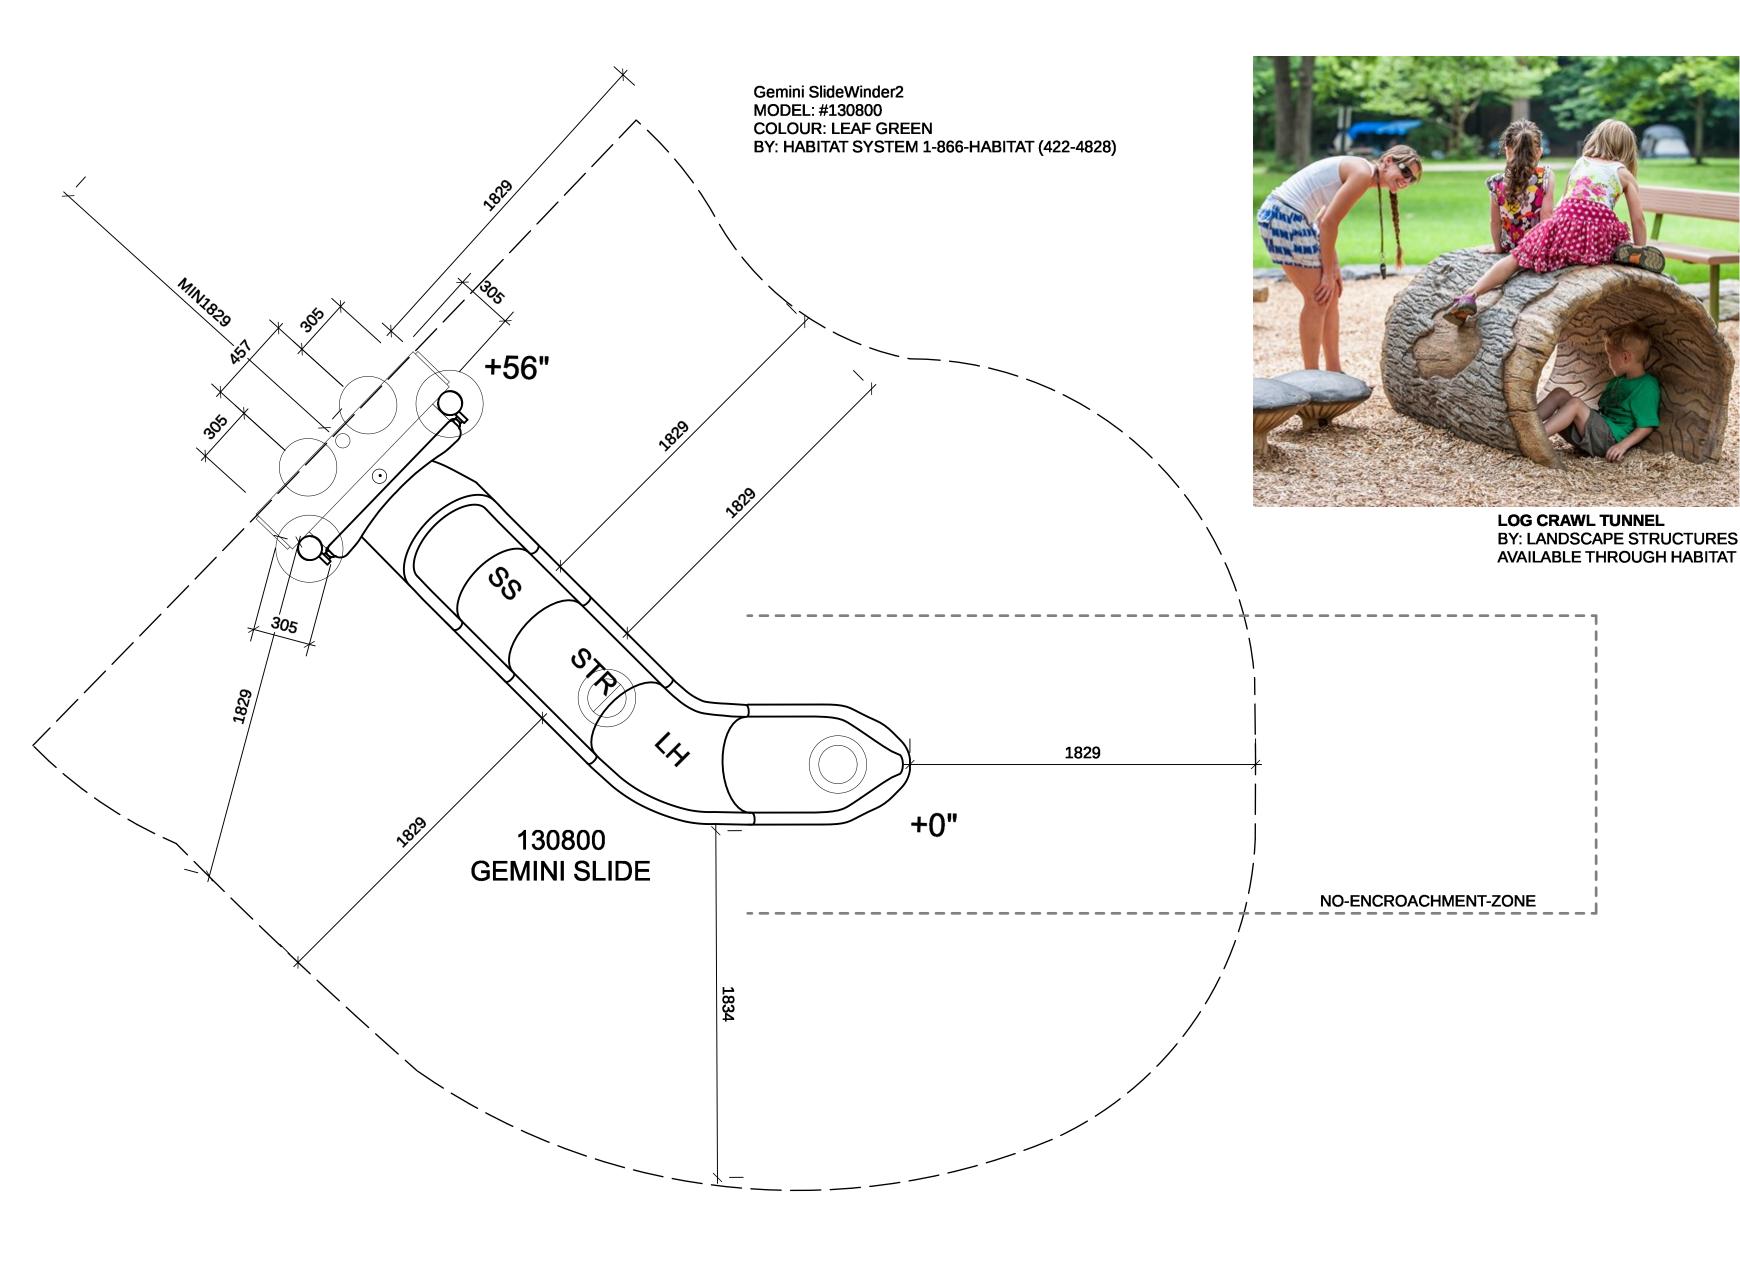

#### MATERIALS LEGEND ROOF

PROPOSED TREES

PLANTING AREA

RAISED METAL PLANTER (URBAN AGRICULTURE)

CIP CONCRETE PLANTER

ROOF BALLAST ROCK

2'x1' ARCHITECTURAL SLABS NATURAL, CHARCOAL MIX

18" SQ ARCHITECTURAL SLABS, CHARCOAL

BBQ COUNTER & SINK

TABLE AND CHAIRS

LOUNGE AREA

GAS FIRE TABLE

MOVABLE TABLE AND CHAIRS BY OWNER

**GREEN BIN & STORAGE** HOSE BIB LOCATION FOR URBAN AGRICULTURE

6' METAL DIVIDER FENCE AND GATE

**BUILDING ENTRY** 

ROOF PLAN
Scale: 1:100

2305 Hemlock St, Vancouver BC, V6H2V1 T604 681 3303 F604 681 3307 www.connectla.ca

CONNECT LANDSCAPE ARCHITECTURE INC. DOES NOT GUARANTEE THE EXISTENCE, LOCATION, AND ELEVATION OF UTILITIES AND / OR CONCEALED STRUCTURES AT THE PROJECT