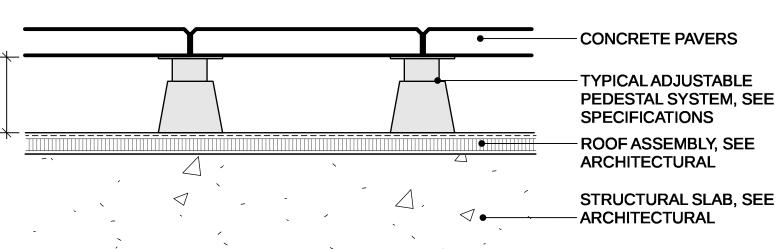

Scale:      | AS SHOWN |
|-------------|----------|
| Drawn:      | MR       |
| Reviewed:   | DS       |
| Project No. | 06-705   |

LANDSCAPE DETAILS

2 CONIFEROUS TREE PLANTING ON SLAB (TYPICAL)
SCALE 1:25

L5.0

TYPE: HYDRAPRESSED SLAB, TEXADA
BY ABBOTSFORD CONCRETE
SIZE: 610mm x 305mm x 50mm
COLOR: MIX OF 60% CHARCOAL, 40% NATURAL
PATTERN: RUNNING BOND



50mm PEDESTRIAN PAVERS

150mm 19mm CLEAR CRUSH GRANULAR BASE, AS SPECIFIED

VOIDING, AS REQUIRED

ROOF ASSEMBLY, SEE ARCHITECTURAL

STRUCTURAL SLAB, SEE ARCHITECTURAL

NOTE:
USE CONCRETE HIDDEN EDGE RESTRAINT WHEN PAVERS
ARE NOT ADJACENT TO A SOLID EDGE CONDITION.

1 HYDRAPRESSED CONCRETE PAVERS ON SLAB ROOF DECKS
SCALE 1:10

TEXADA SERIES
SIZE: 610mm x 305mm x 50mm
COLOUR: NATURAL
BY: ABBOTSFORD CONCRETE PRODUCTS
(1.800.663.4091)



2 HYDRAPRESSED CONCRETE PAVERS ON PEDESTALS
Scale: 1:10

#### RUNNING BOND PATTERN



60mm THICKNESS CONCRETE UNIT
PAVERS
20mm CLEAR CRUSH GRAVEL, 150mm
DEPTH TYPICAL WHERE SPACE
ALLOWS

STRUCTURAL VOIDING IF REQUIRED
ROOF ASSEMBLY, SEE ARCHITECTURAL

STRUCTURAL SLAB, SEE
ARCHITECTURAL

3 PEDESTRIAN UNIT PAVERS ON SLAB (TYPICAL)
Scale: 1:10



NOTES:

1. EXPANSION JOINTS 6m O.C. MAX, CONTROL JOINTS @ 1.5m O.C. ADJUST TO SUIT SITE LAYOUT PLAN.

2. ALL SCORELINES TO BE APPROVED BY LANDSCAPE ARCHITECT ON-SITE PRIOR TO INSTALLATION.

3. LIGHT SANDBLAST FINISH

#### 4 CIP CONCRETE PAVING ON SLAB (TYPICAL) SCALE 1:10



NOTES:

1. EXPANSION JOINTS 6m O.C. MAX, CONTROL JOINTS @ 1.5m O.C. ADJUST TO SUIT SITE LAYOUT PLAN.

2. ALL SCORELINES TO BE APPROVED BY LANDSCAPE ARCHITECT ON-SITE PRIOR TO I