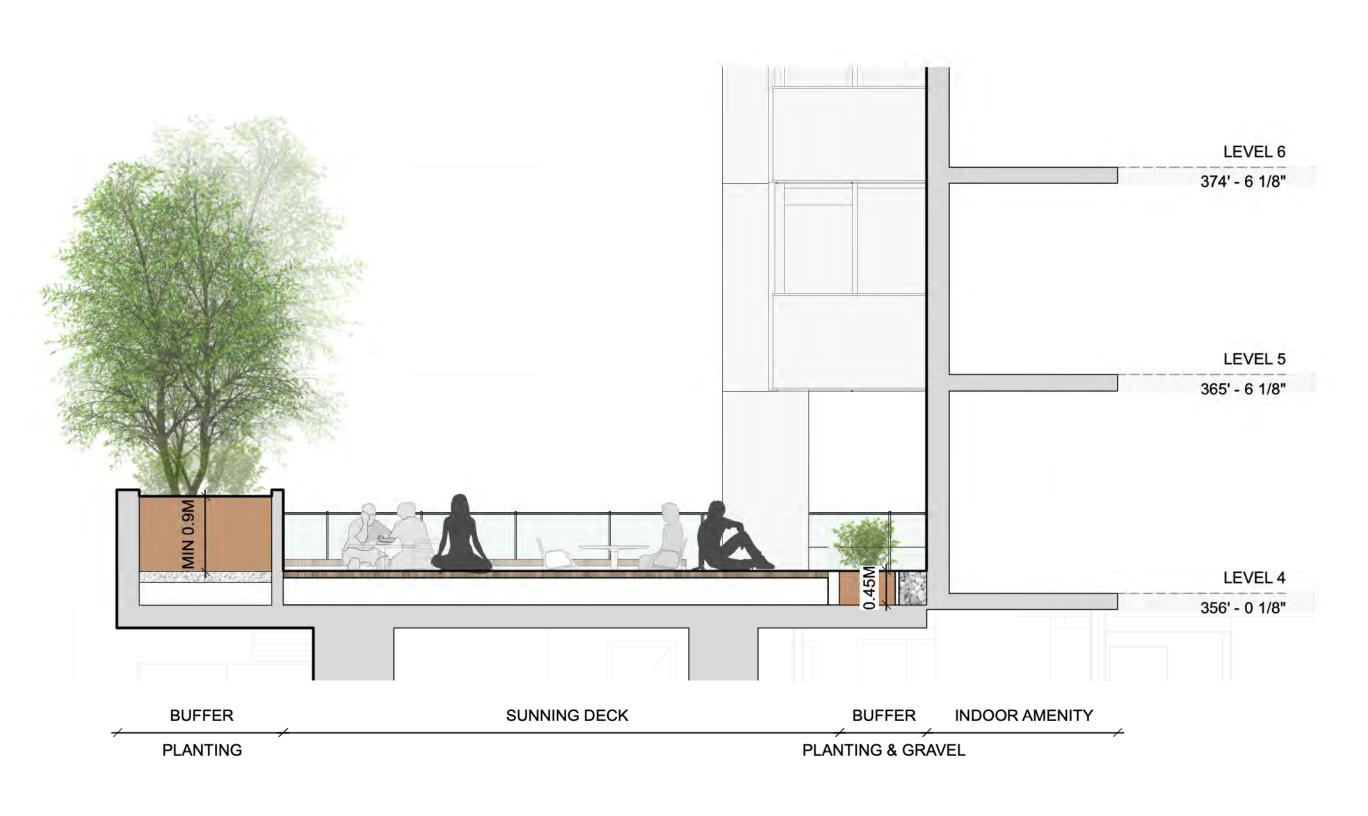

The sunny roof deck amenity adjacent to the indoor amenity features a family BBQ and dining area to the N-W and an adult BBQ and dinning area to the S-W. Urban agriculture planter area to the south provides residents with the opportunity to grow their own food and connect to nature. A lounge seating area with fire place to the East adds to the social communal program of the terrace.