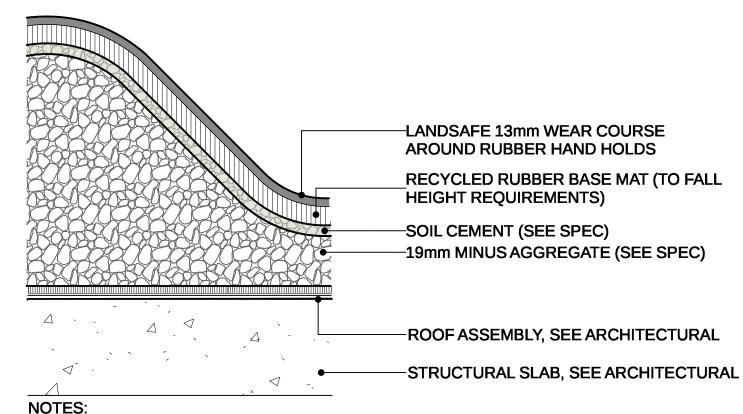

R       |
| Reviewed:   | DS       |
| Project No. | 06-705   |

#### LANDSCAPE DETAILS



Hill SLIDE
Scale: 1:20

**PLAY LOGS** 

Scale: 1:10



LANDSAFE WEARING COURSE BY MARATHON
SURFACES OR APPROVED EQUIVALENT.
INSTALLED PER MANUFACTURER'S
SPECIFICATIONS.

RECYCLED RUBBER IMPACT LAYER
LANDSCAFE BASE MAT BY MARATHON SURFACES
OR APPROVED EQUIVALENT. INSTALLED PER
MANUFACTURER'S SPECIFICATIONS.
MIN. 150mm COMPACTED 19MM MINUS
GRANULAR BASE COURSE INSTALLED PER
MANUFACTURER'S SPECIFICATIONS.

FILTER CLOTH
STRUCTURAL VOIDING AS REQUIRED

ROOF ASSEMBLY, SEE ARCHITECTURAL

GRANULAR WEAR LAYER

NOTES:

1. FALL SURFACING TO CONFORM TO REQUIRED CSA SAFETY STANDARDS.
2. THICKNESS OF SURFACING LAYERS TO BE DETERMINED BY CRITICAL FALL HEIGHT.

7 POURED IN PLACE RUBBER PLAYFALL SURFACE
Scale: 1:10



FALL SURFACING TO CONFORM TO REQUIRED CSA SAFETY STANDARDS.
 THICKNESS OF SURFACING LAYERS TO BE DETERMINED BY CRITICAL FALL HEIGHT.

4 RUBBER PLAY MOUND ON SLAB
Scale: 1:10



NOTE:
RUBBERIZED SURFACE TO BE PLAYFALL RUBBER PLAY SURFACE
TILES, THICKNESS TO BE CONFIRMED WITH DISTRIBUTOR, OR
PRE-APPROVED EQUAL.

5 RUBBERIZED PLAY TILES ON SLAB
Scale: 1:10



6 SAND AREA AND CURB ON SLAB
Scale: 1:10



2305 Hemlock St, Vancouver BC, V6H2V1 T604 681 3303 F604 681 3307 www.connectla.ca

CONNECT LANDSCAPE ARCHITECTURE INC.

DOES NOT GUARANTEE THE EXISTENCE,

LOCATION, AND ELEVATION OF UTILITIES AND /

OR CONCEALED STRUCTURES AT THE PROJECT

SITE

THE CONTRACTOR IS RESPONSIBLE FOR
DETERMINING THE EXISTENCE, LOCATION, AND
ELEVATION OF ALL UTILITIES AND / OR
CONCEALED STRUCTURES, AND IS
RESPONSIB