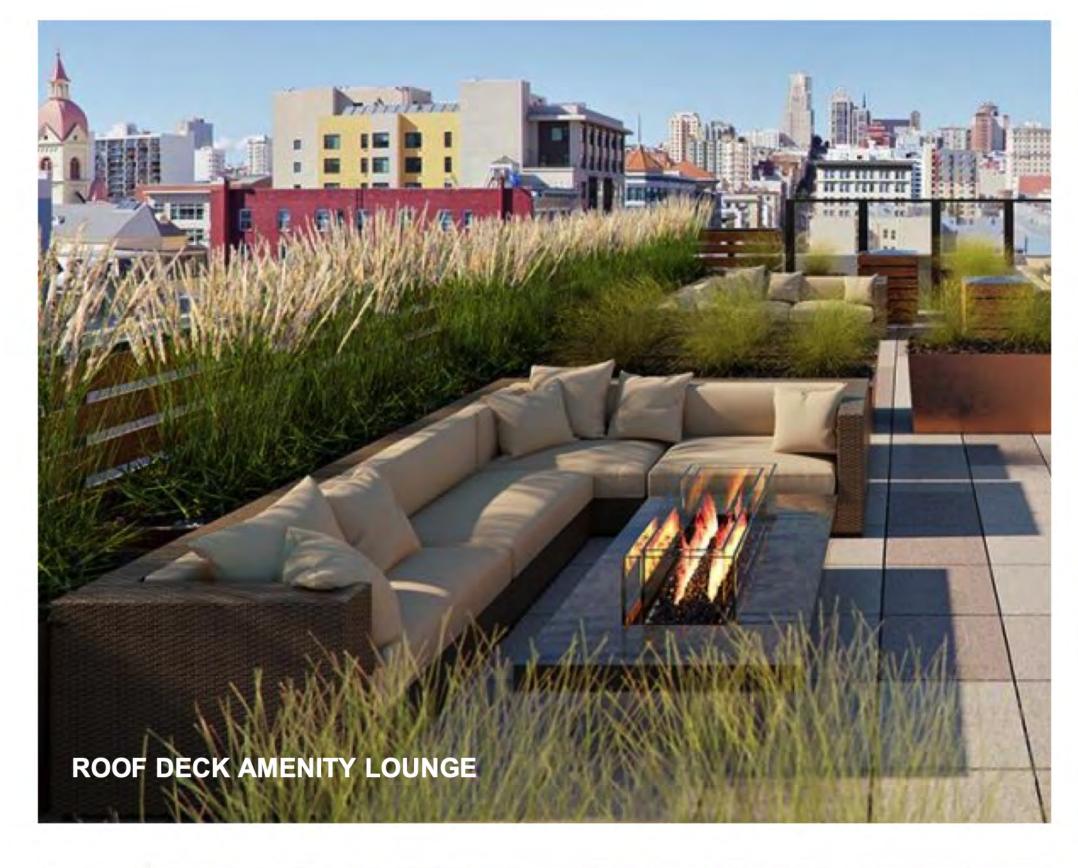

The sunny roof deck amenity adjacent to the indoor amenity features a family BBQ and dining area to the N-W and an adult BBQ and dinning area to the S-W. Urban agriculture planter area to the south provides residents with the opportunity to grow their own food and connect to nature. A lounge seating area with fire place to the East adds to the social communal program of the terrace.