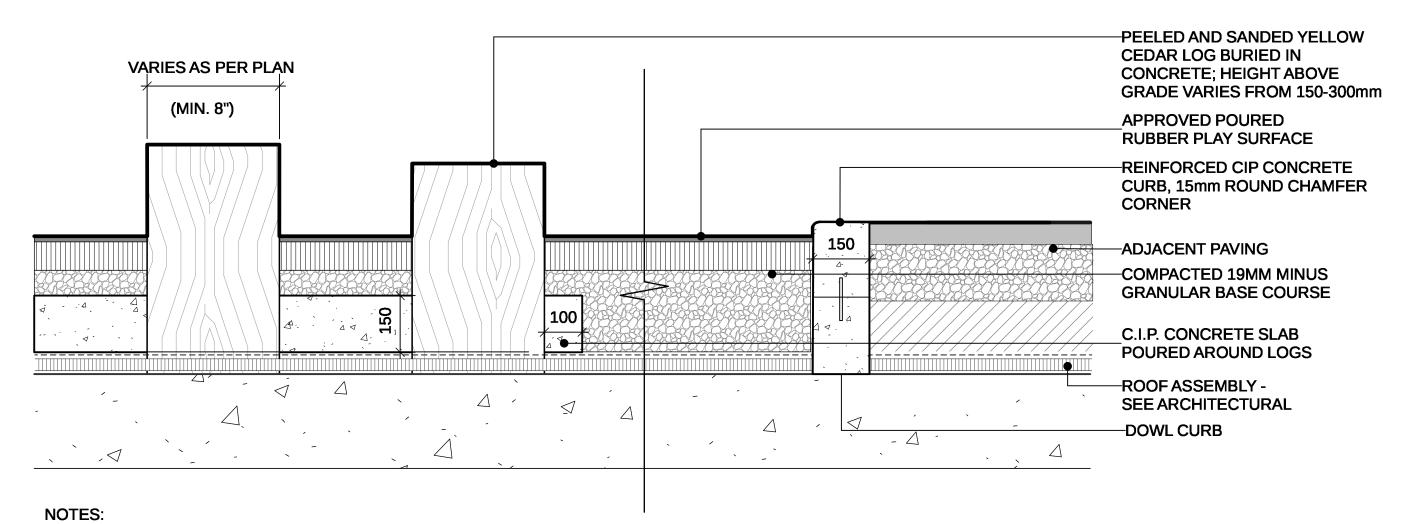

#### **PLANTING NOTES**

- 1. ALL PLANTING SHALL BE IN ACCORDANCE WITH CANADIAN LANDSCAPE STANDARDS LATEST EDITION.
- 2. ALL TREE AND SHRUB BEDS ARE TO BE MULCHED WITH 50mm OF 2 MEDIUM FINE MULCH, LESS THAN 50mm DIAMETER.
- 3.SEE SPECIFICATIONS AND DETAILS FOR PLANTING METHODS, REQUIREMENTS, SOIL TESTING, MATERIALS AND PLAN PROTECTION.
- 4.ALL LANDSCAPE AREAS TO BE IRRIGATED WITH HIGH EFFICIENCY IRRIGATION SYSTEM.
- 5. OFFSITE LANDSCAPE TO BE IRRIGATED TO CNV STANDARDS.
- 6. All OFFSITE TREES TO HAVE MINIMUM OF 15m3 SOIL VOLUME.
- 7. PRIOR TO THE START OF CONSTRUCTION, THE CONTRACTOR SHALL CONFIRM THE AVAILABILITY OF THE PLANT MATERIAL, ALLOWING FOR ANY AND ALL REQUIRED APPROVALS. PLANT SUBSTITUTIONS NOT CONFIRMED AND APPROVED BY THE LANDSCAPE ARCHITECT WILL BE REJECTED.
- 8.5. WHERE PROVIDED, AREA TAKEOFFS AND PLANT QUANTITY ESTIMATES IN PLANT LIST ARE FOR INFORMATION ONLY. CONTRACTOR IS RESPONSIBLE TO DO THEIR OWN QUANTITY TAKEOFFS FOR ALL PLANT MATERIAL AND SIZES SHOWN ON THE DRAWINGS. BRING DESCREPANCIES TO THE ATTENTION OF THE LANDSCAPE ARCHITECT FOR CLARIFICAITON.
- 9. CONTRACTOR IS RESPONSIBLE TO 'RESTORE' ALL AREAS OF THE SITE, OR ADJACENT AREAS, WHERE DISTURBED THAT MEETS OF EXCEEDS THE CONDITIONS PRIOR TO DISTURBANCE.
- 10.SEE SPECIFICATIONS AND DETAILS FOR PLANTING METHODS, REQUIREMENTS, SOIL TESTING, MATERIALS AND PLAN PROTECTION.