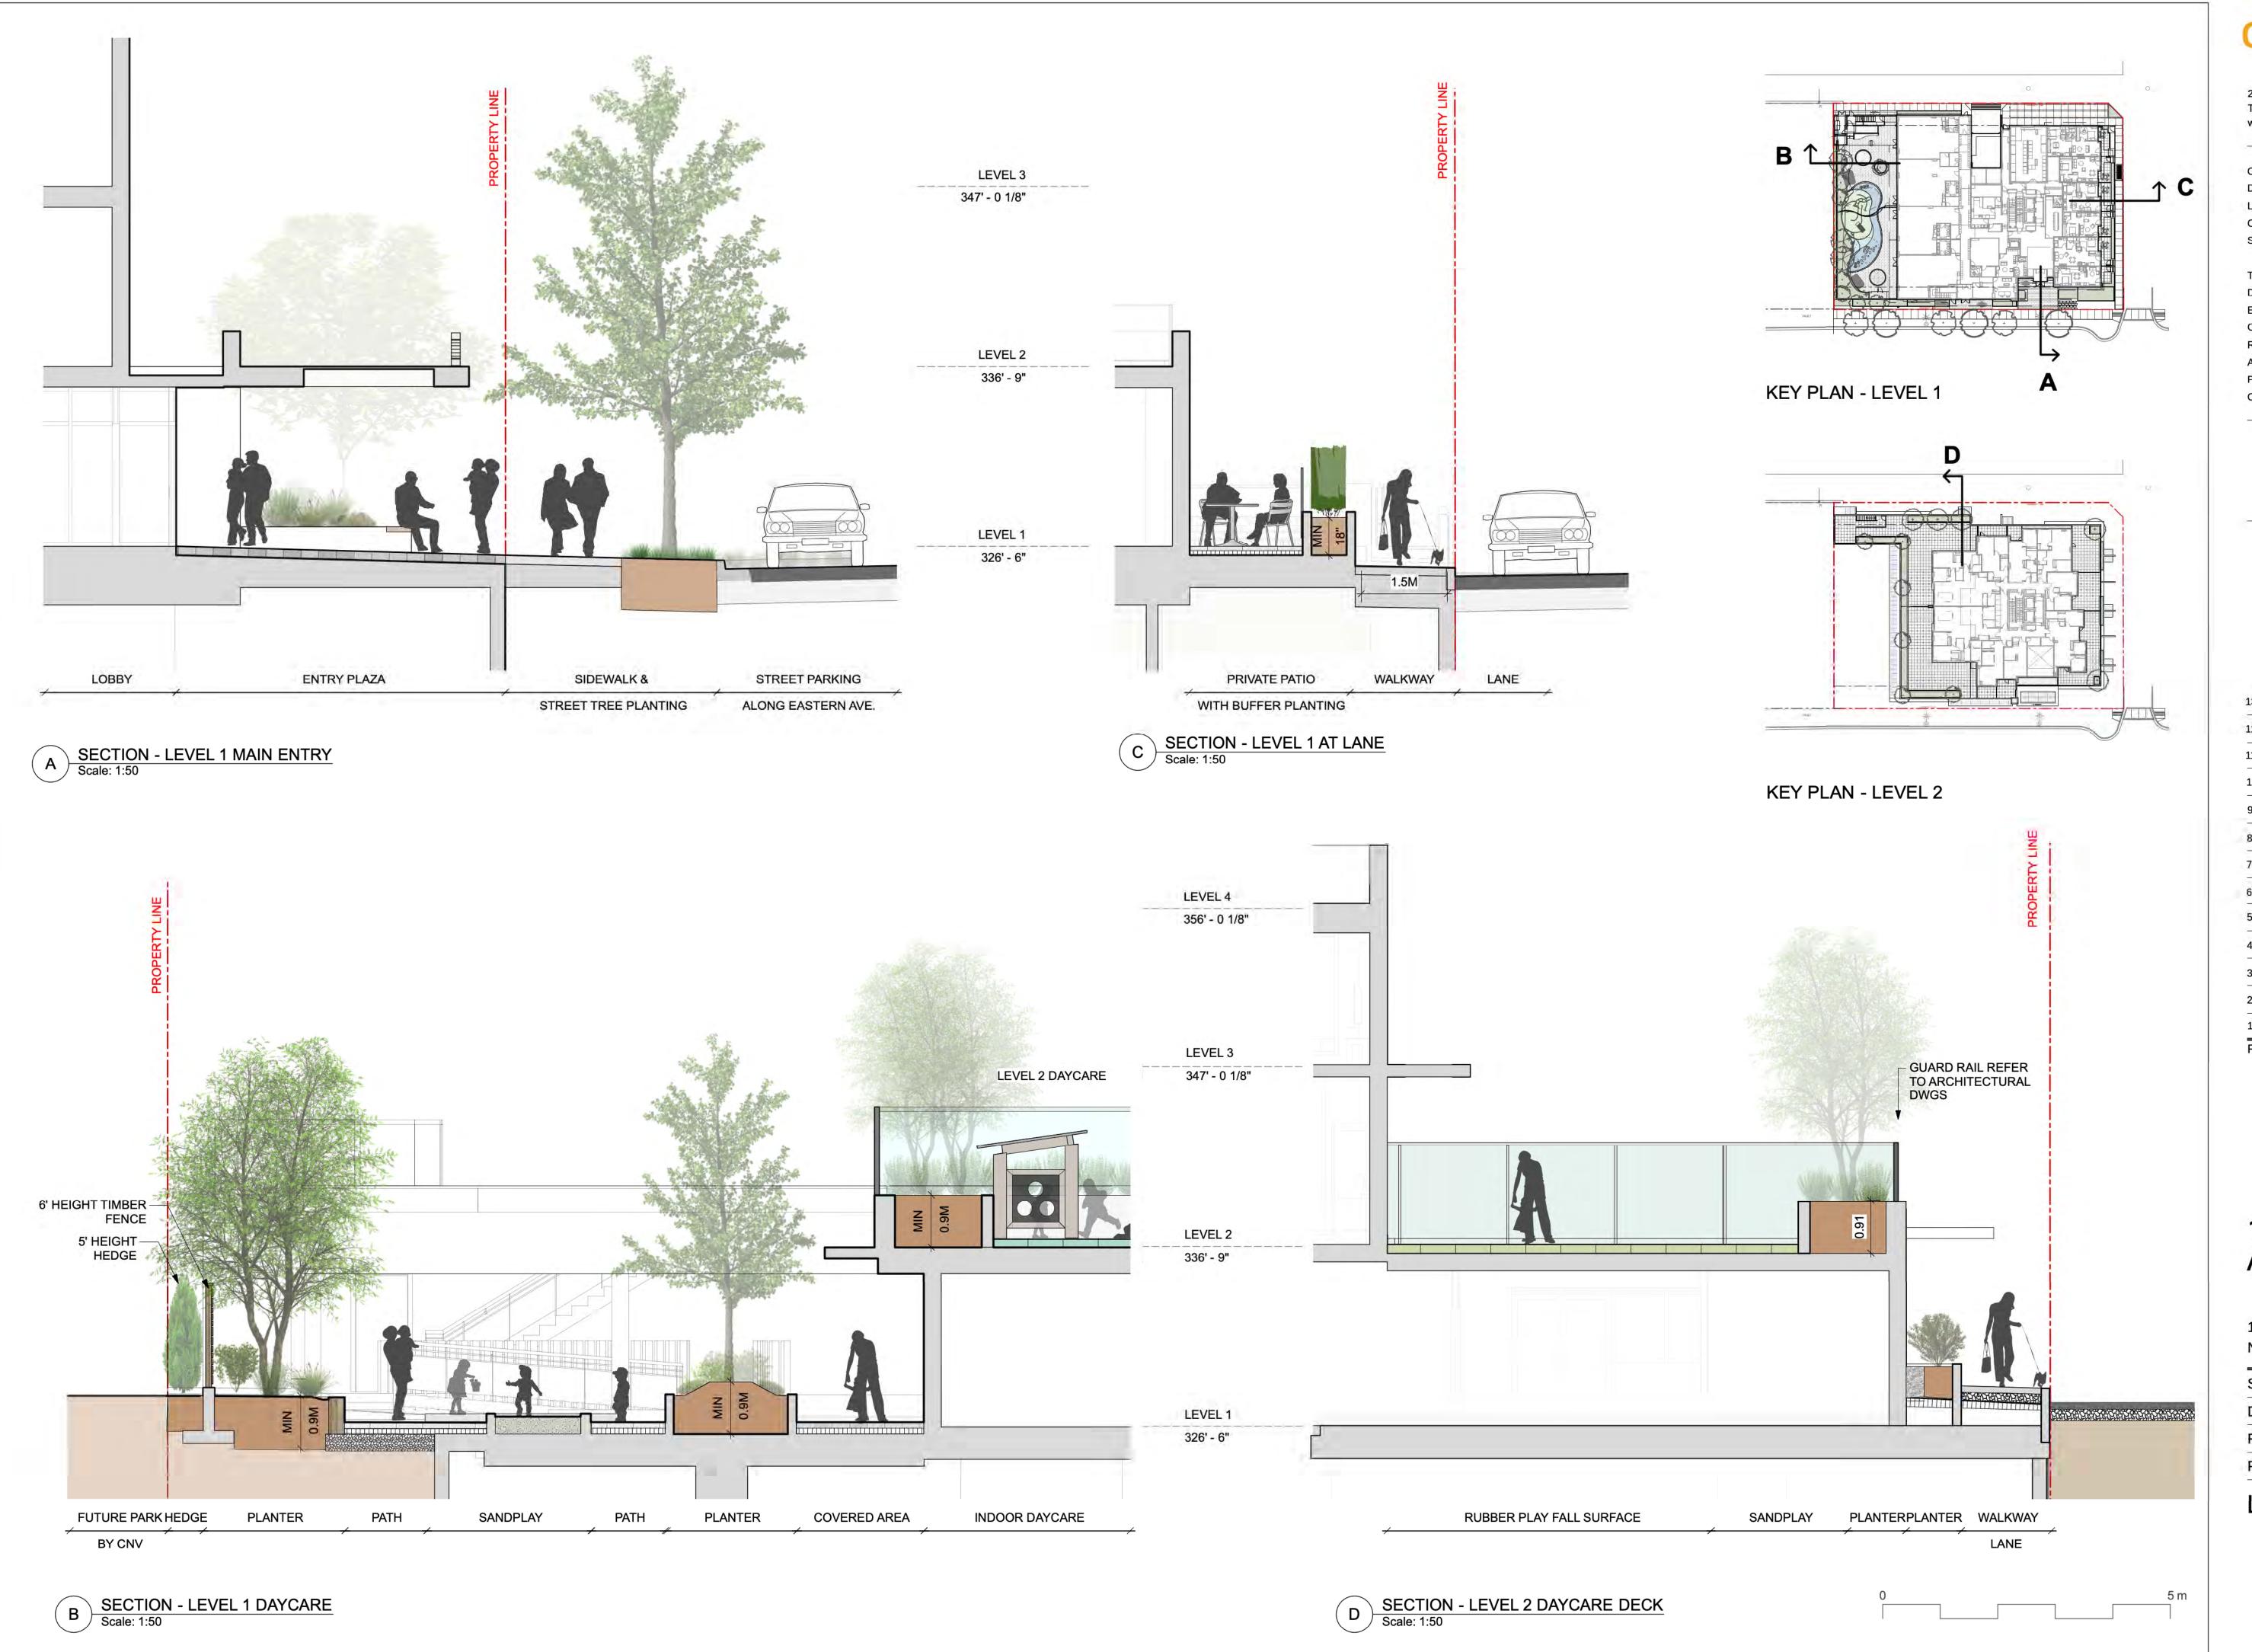

#### WELCOMING BUILDING

Building entries have been designed to provide comfortable sheltered seating areas that promote social interaction and activate the street.

Layered Westcoast planting and materials reinforce the place identity of the North Shore.

Boulevard improvements and new street trees, as well as new lane sidewalks and street level patios with planters facing the lane, create a friendly improved street face.

#### AMENITY SPACES FOR EVERYONE

Multiple daycare groups occupy the ground level and the second level outdoor space providing much needed child care spaces to the community.

The communal amenity deck on level 4 offers residents a wide variety of outdoor spaces.

A fenced pet retreat area, provides space for dogs and their owners. A terrace with movable seating and raised deck for exercise and lounging with views to the future park and nature promote a healthy lifestyle.

The sunny roof deck amenity adjacent to the indoor amenity features a family BBQ and dining area to the N-W and an adult BBQ and dinning area to the S-W. Urban agriculture planter area to the south provides residents with the opportunity to grow their own food and connect to nature. A lounge seating area with fire place to the East adds to the social communal program of the terrace.