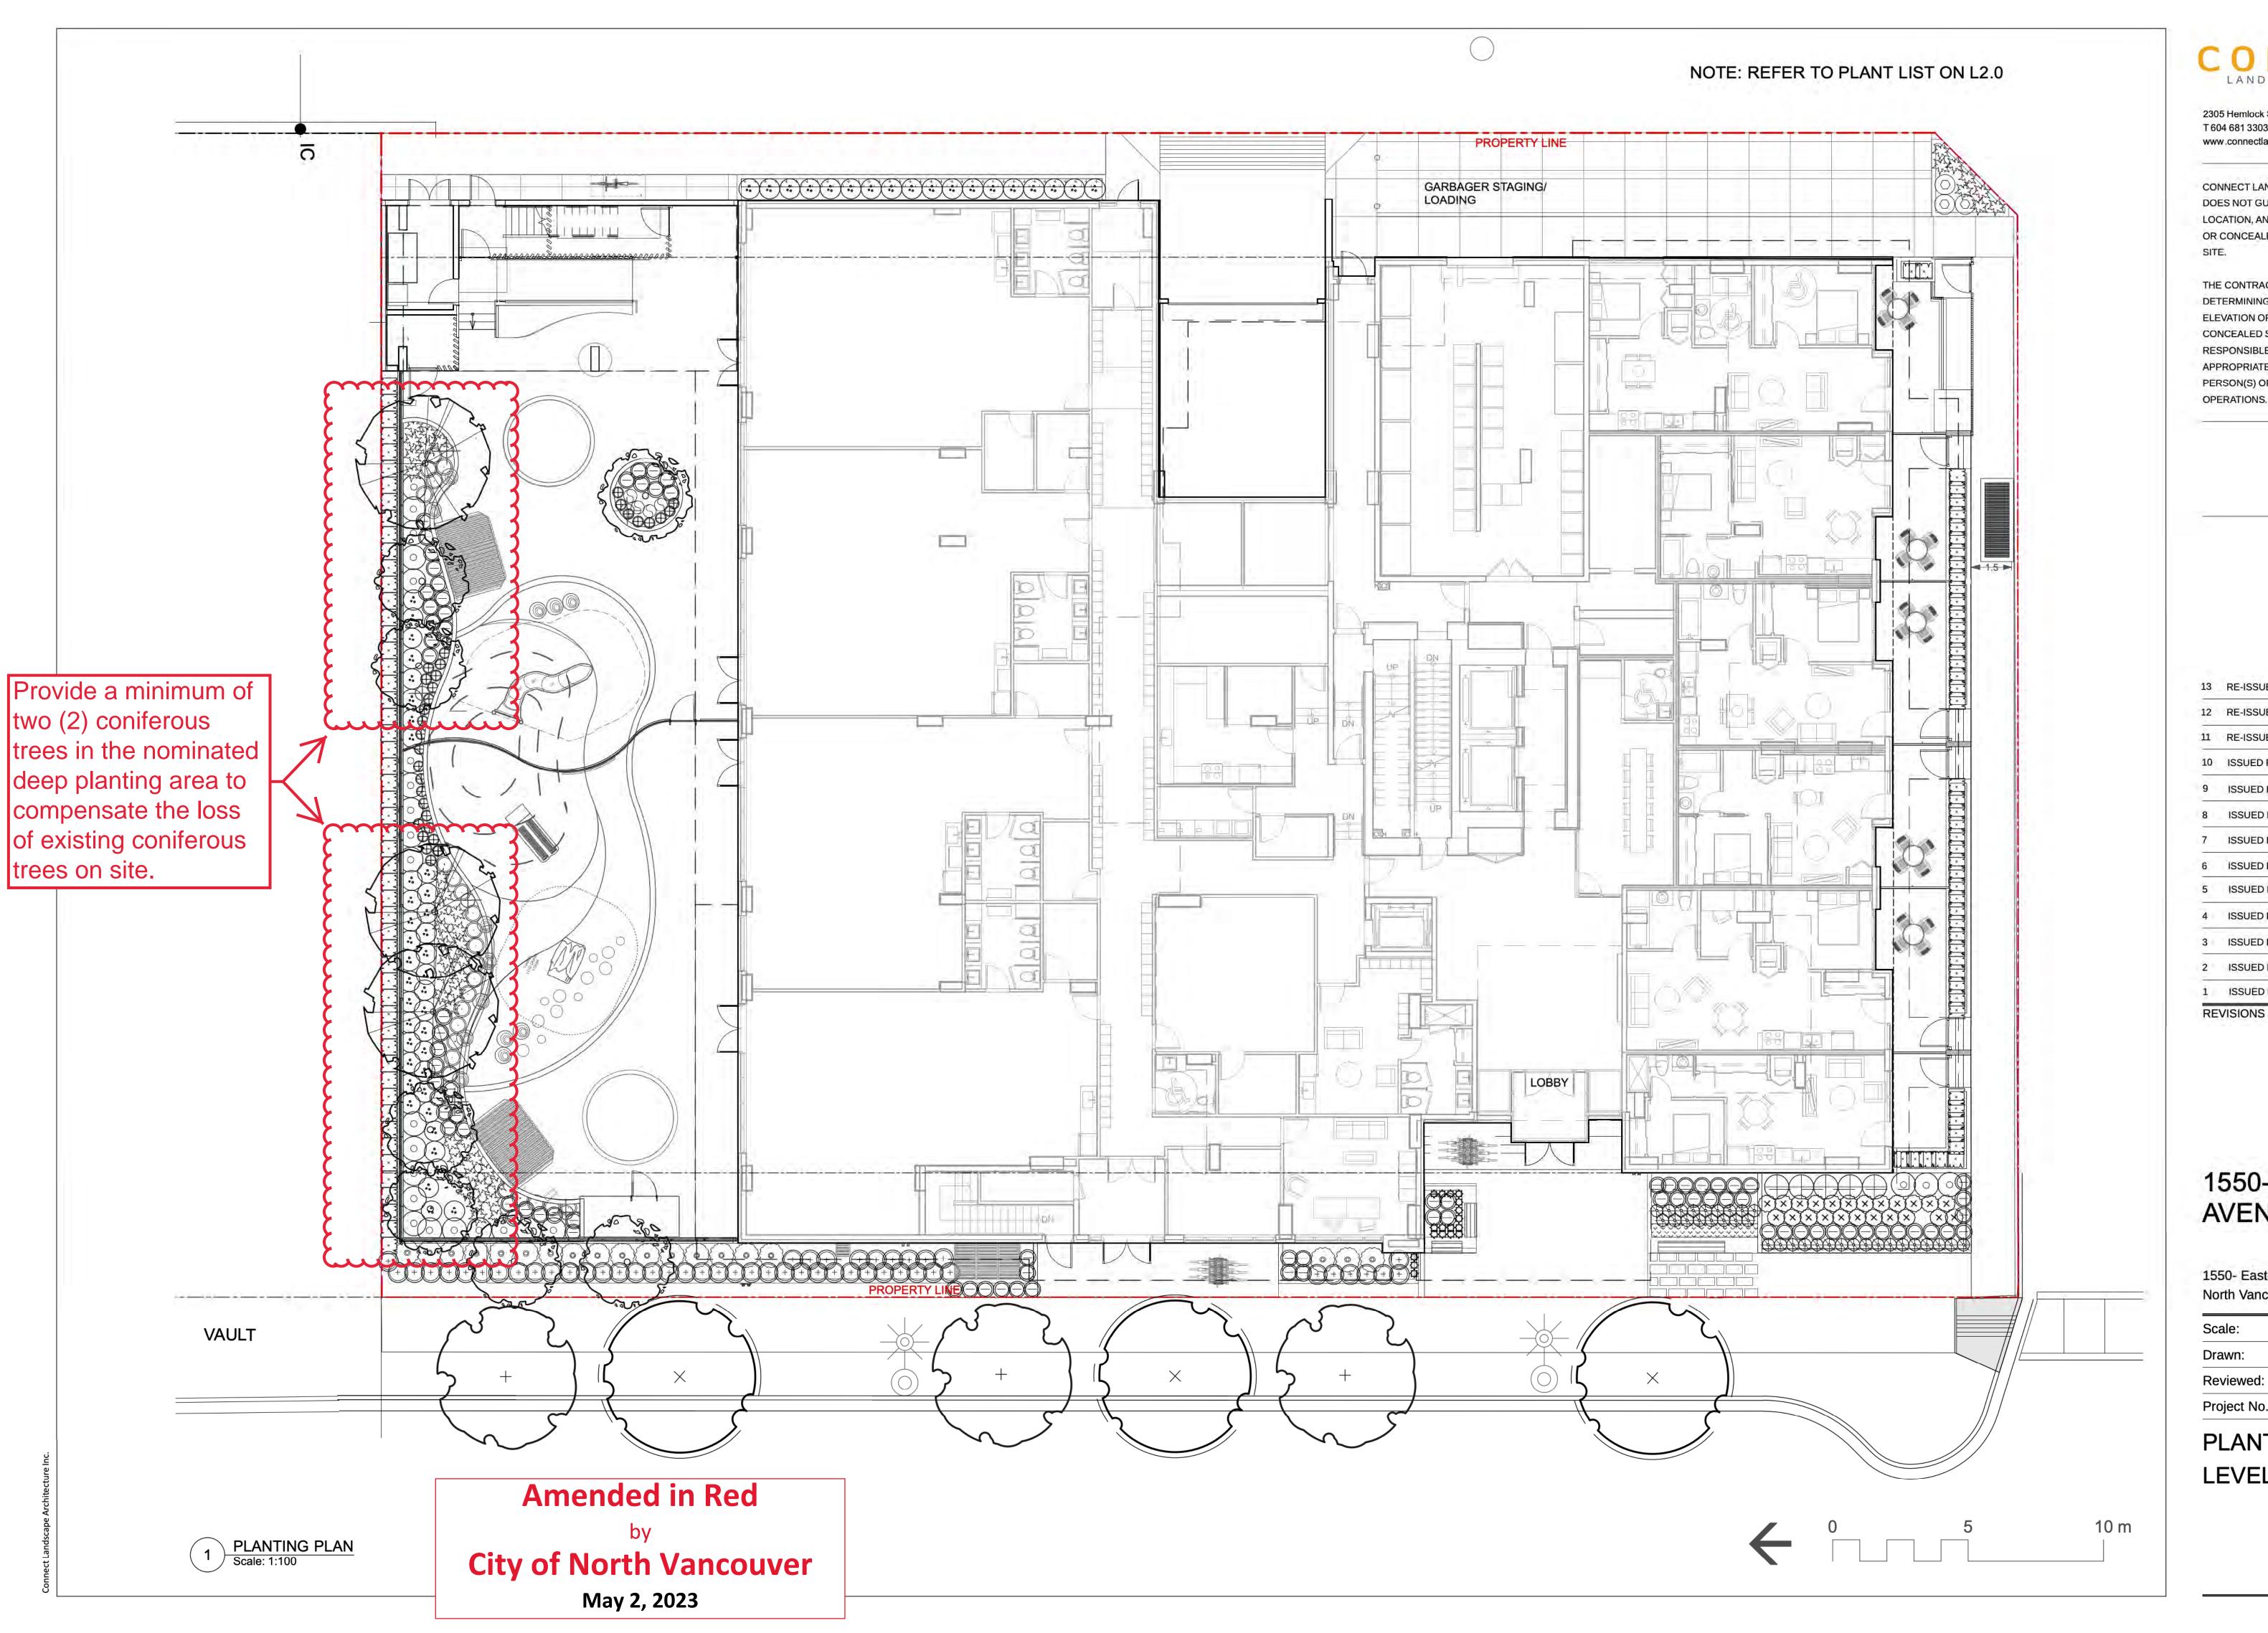

## Amended in Red by City of North Vancouver

May 2, 2023

Update Plant List to include coniferous trees to compensate the loss of existing coniferous trees on site.