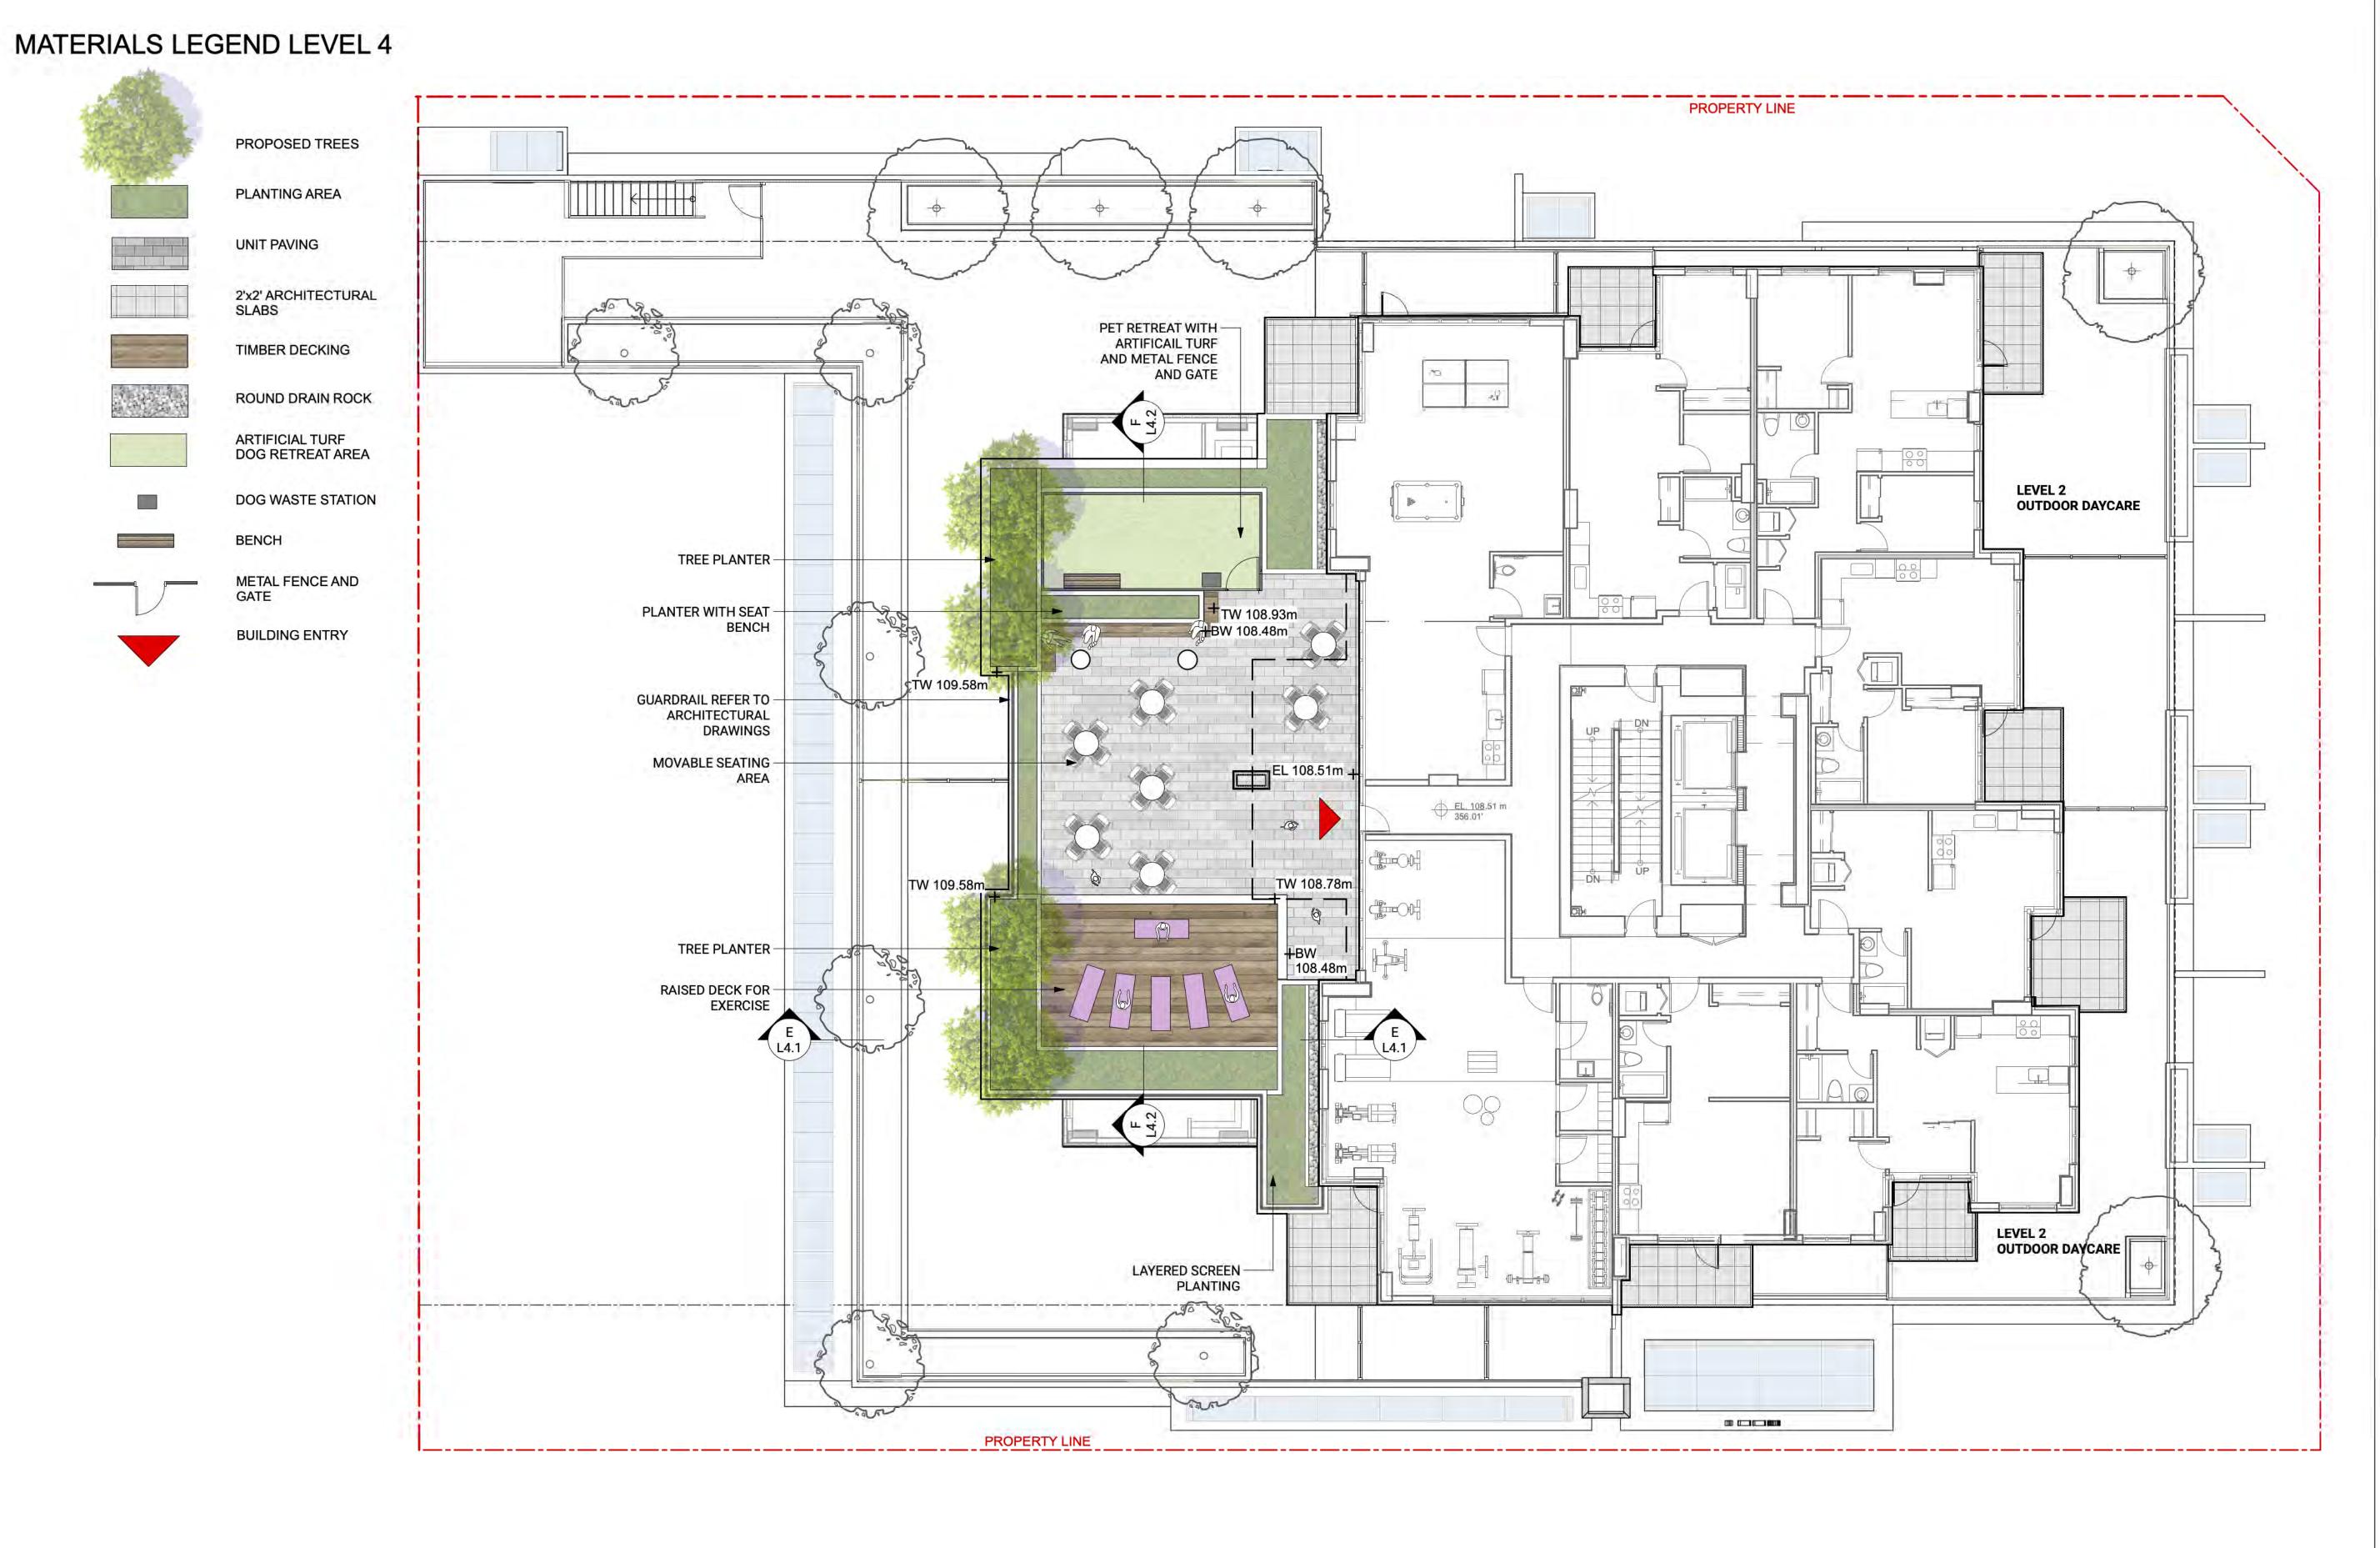

#### AMENITY SPACES FOR EVERYONE

Multiple daycare groups occupy the ground level and the second level outdoor space providing much needed child care spaces to the community.

The communal amenity deck on level 4 offers residents a wide variety of outdoor spaces.

A fenced pet retreat area, provides space for dogs and their owners. A terrace with movable seating and raised deck for exercise and lounging with views to the future park and nature promote a healthy lifestyle.

LEVEL 4 LANDSCAPE PLAN