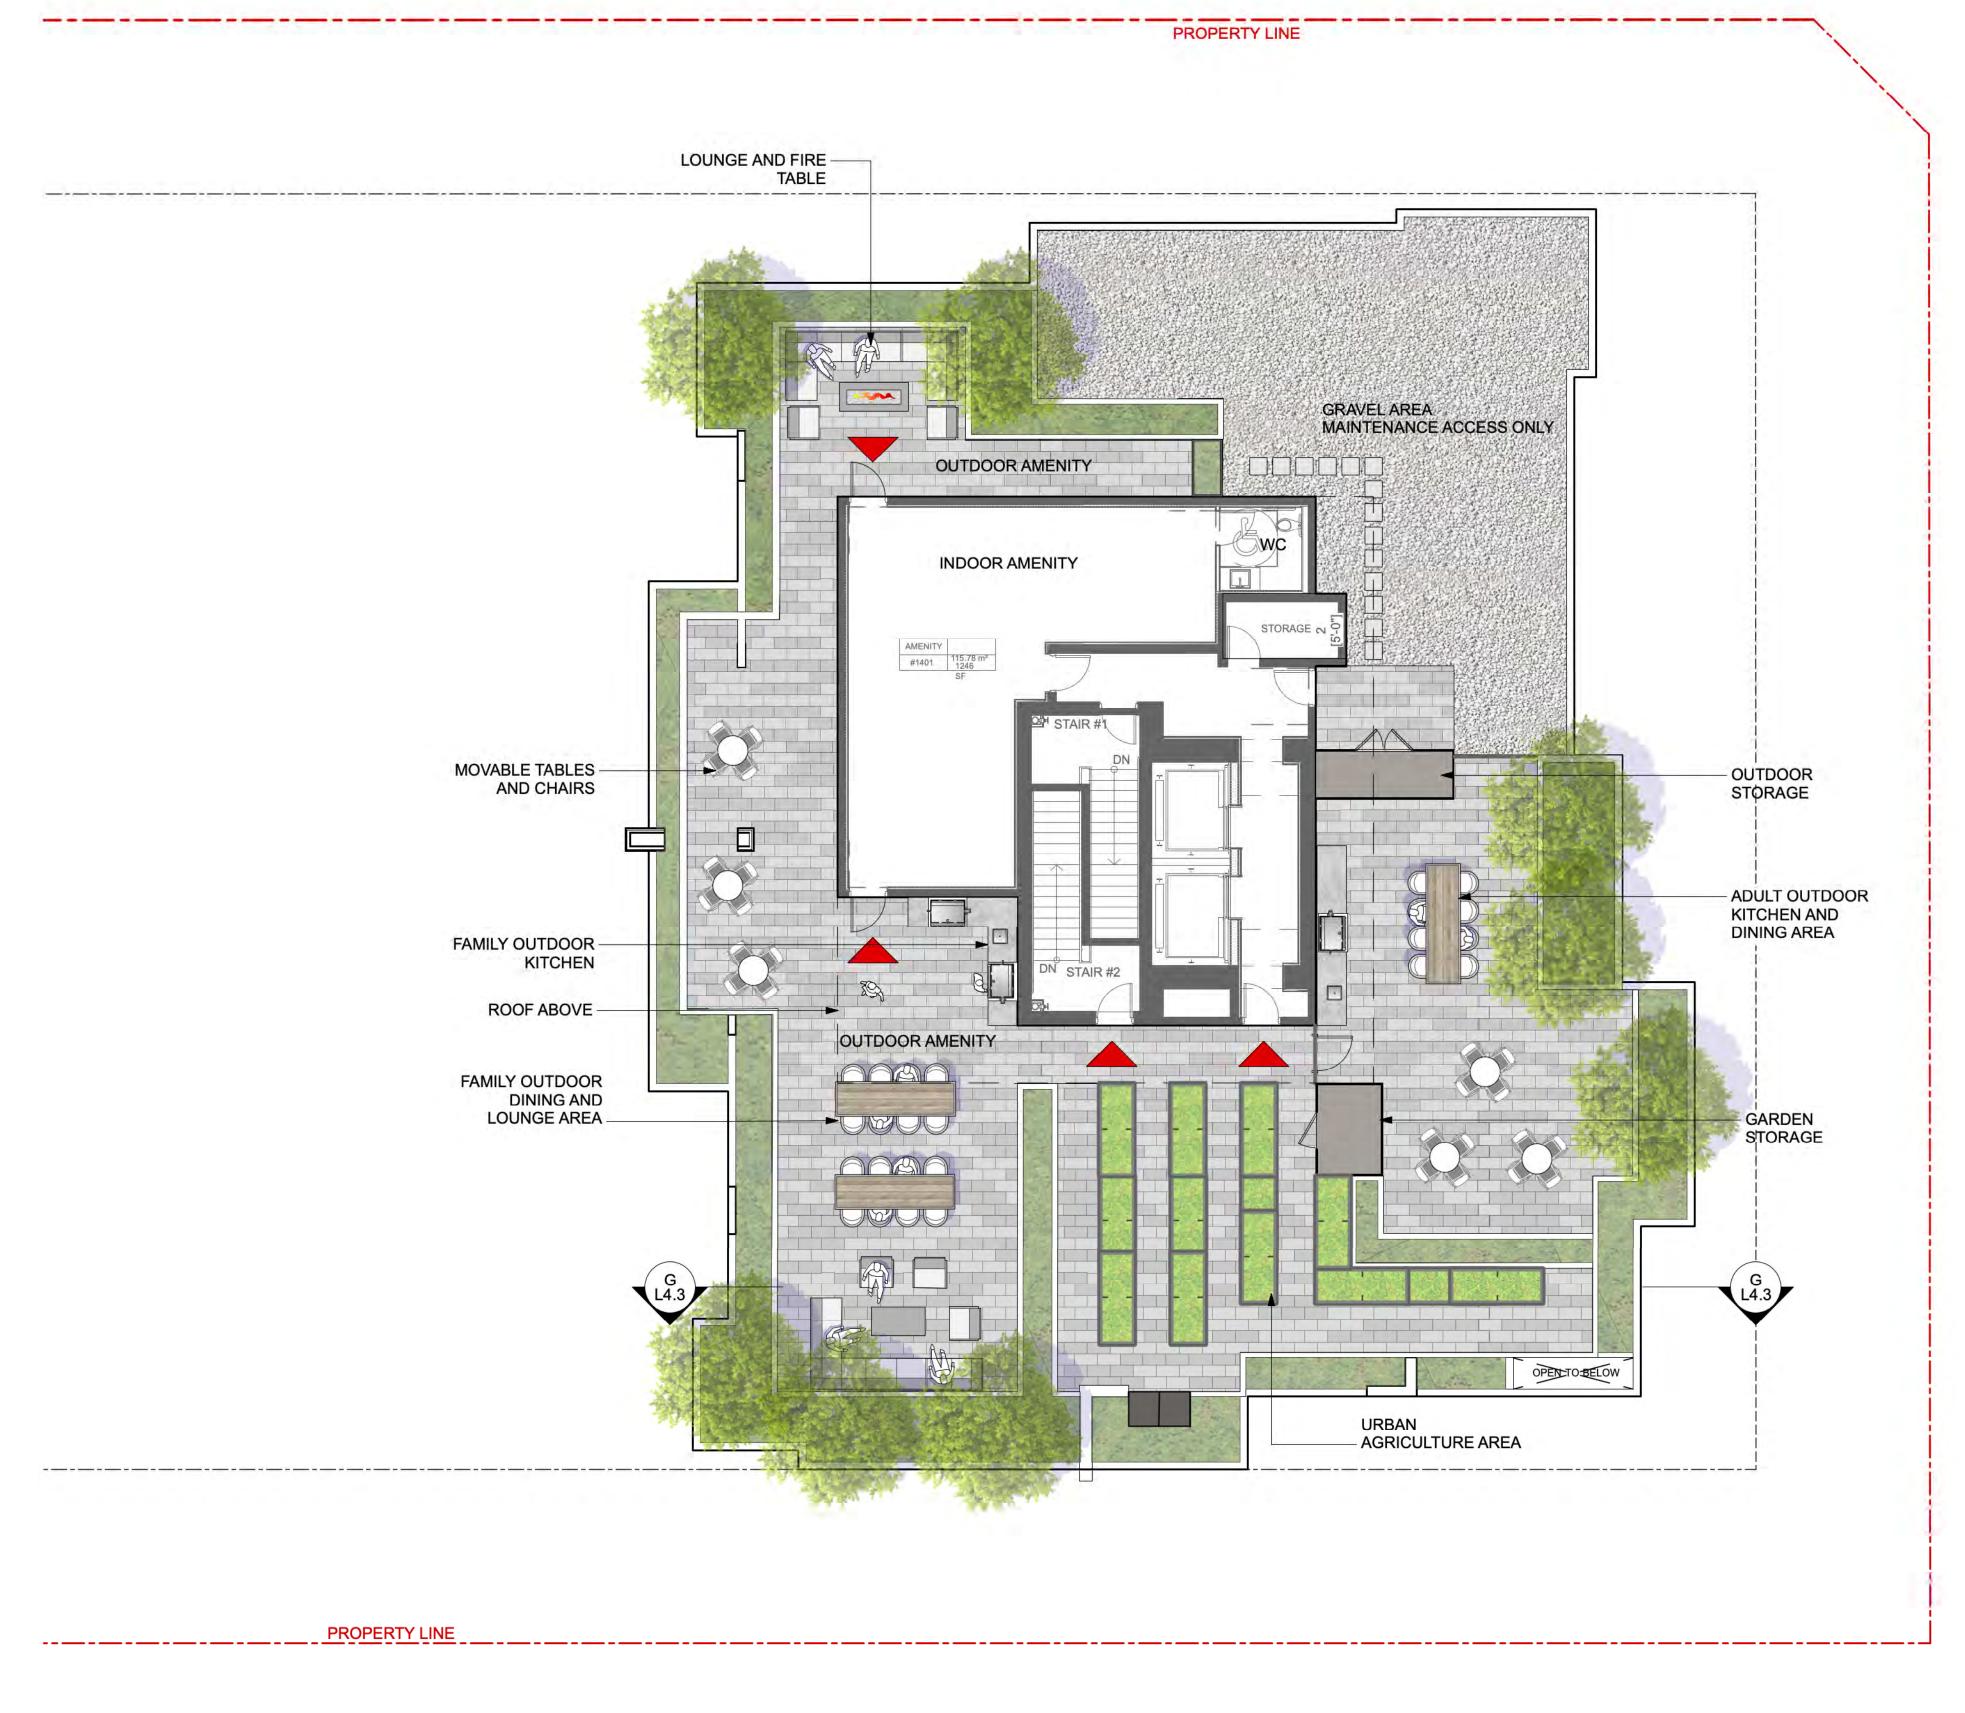

#### AMENITY SPACES FOR EVERYONE

Multiple daycare groups occupy the ground level and the second level outdoor space providing much needed child care spaces to the community.

The communal amenity deck on level 4 offers residents a wide variety of outdoor spaces.

A fenced pet retreat area, provides space for dogs and their owners. A terrace with movable seating and raised deck for exercise and lounging with views to the future park and nature promote a healthy lifestyle.

The sunny roof deck amenity adjacent to the indoor amenity features a family BBQ and dining area to the N-W and an adult BBQ and dinning area to the S-W. Urban agriculture planter area to the south provides residents with the opportunity to grow their own food and connect to nature. A lounge seating area with fire place to the East adds to the social communal program of the terrace.

LEVEL 4 LANDSCAPE PLAN

#### MATERIALS LEGEND ROOF

PROPOSED TREES

PLANTING AREA

RAISED METAL PLANTER (URBAN AGRICULTURE)

CIP CONCRETE PLANTER

ROOF BALLAST ROCK

2'x1' ARCHITECTURAL SLABS NATURAL, CHARCOAL MIX

18" SQ ARCHITECTURAL SLABS, CHARCOAL

BBQ COUNTER & SINK

TABLE AND CHAIRS

LOUNGE AREA

GAS FIRE TABLE

MOVABLE TABLE AND CHAIRS BY OWNER

**GREEN BIN & STORAGE** HOSE BIB LOCATION FOR URBAN AGRICULTURE

6' METAL DIVIDER FENCE AND GATE

**BUILDING ENTRY** 