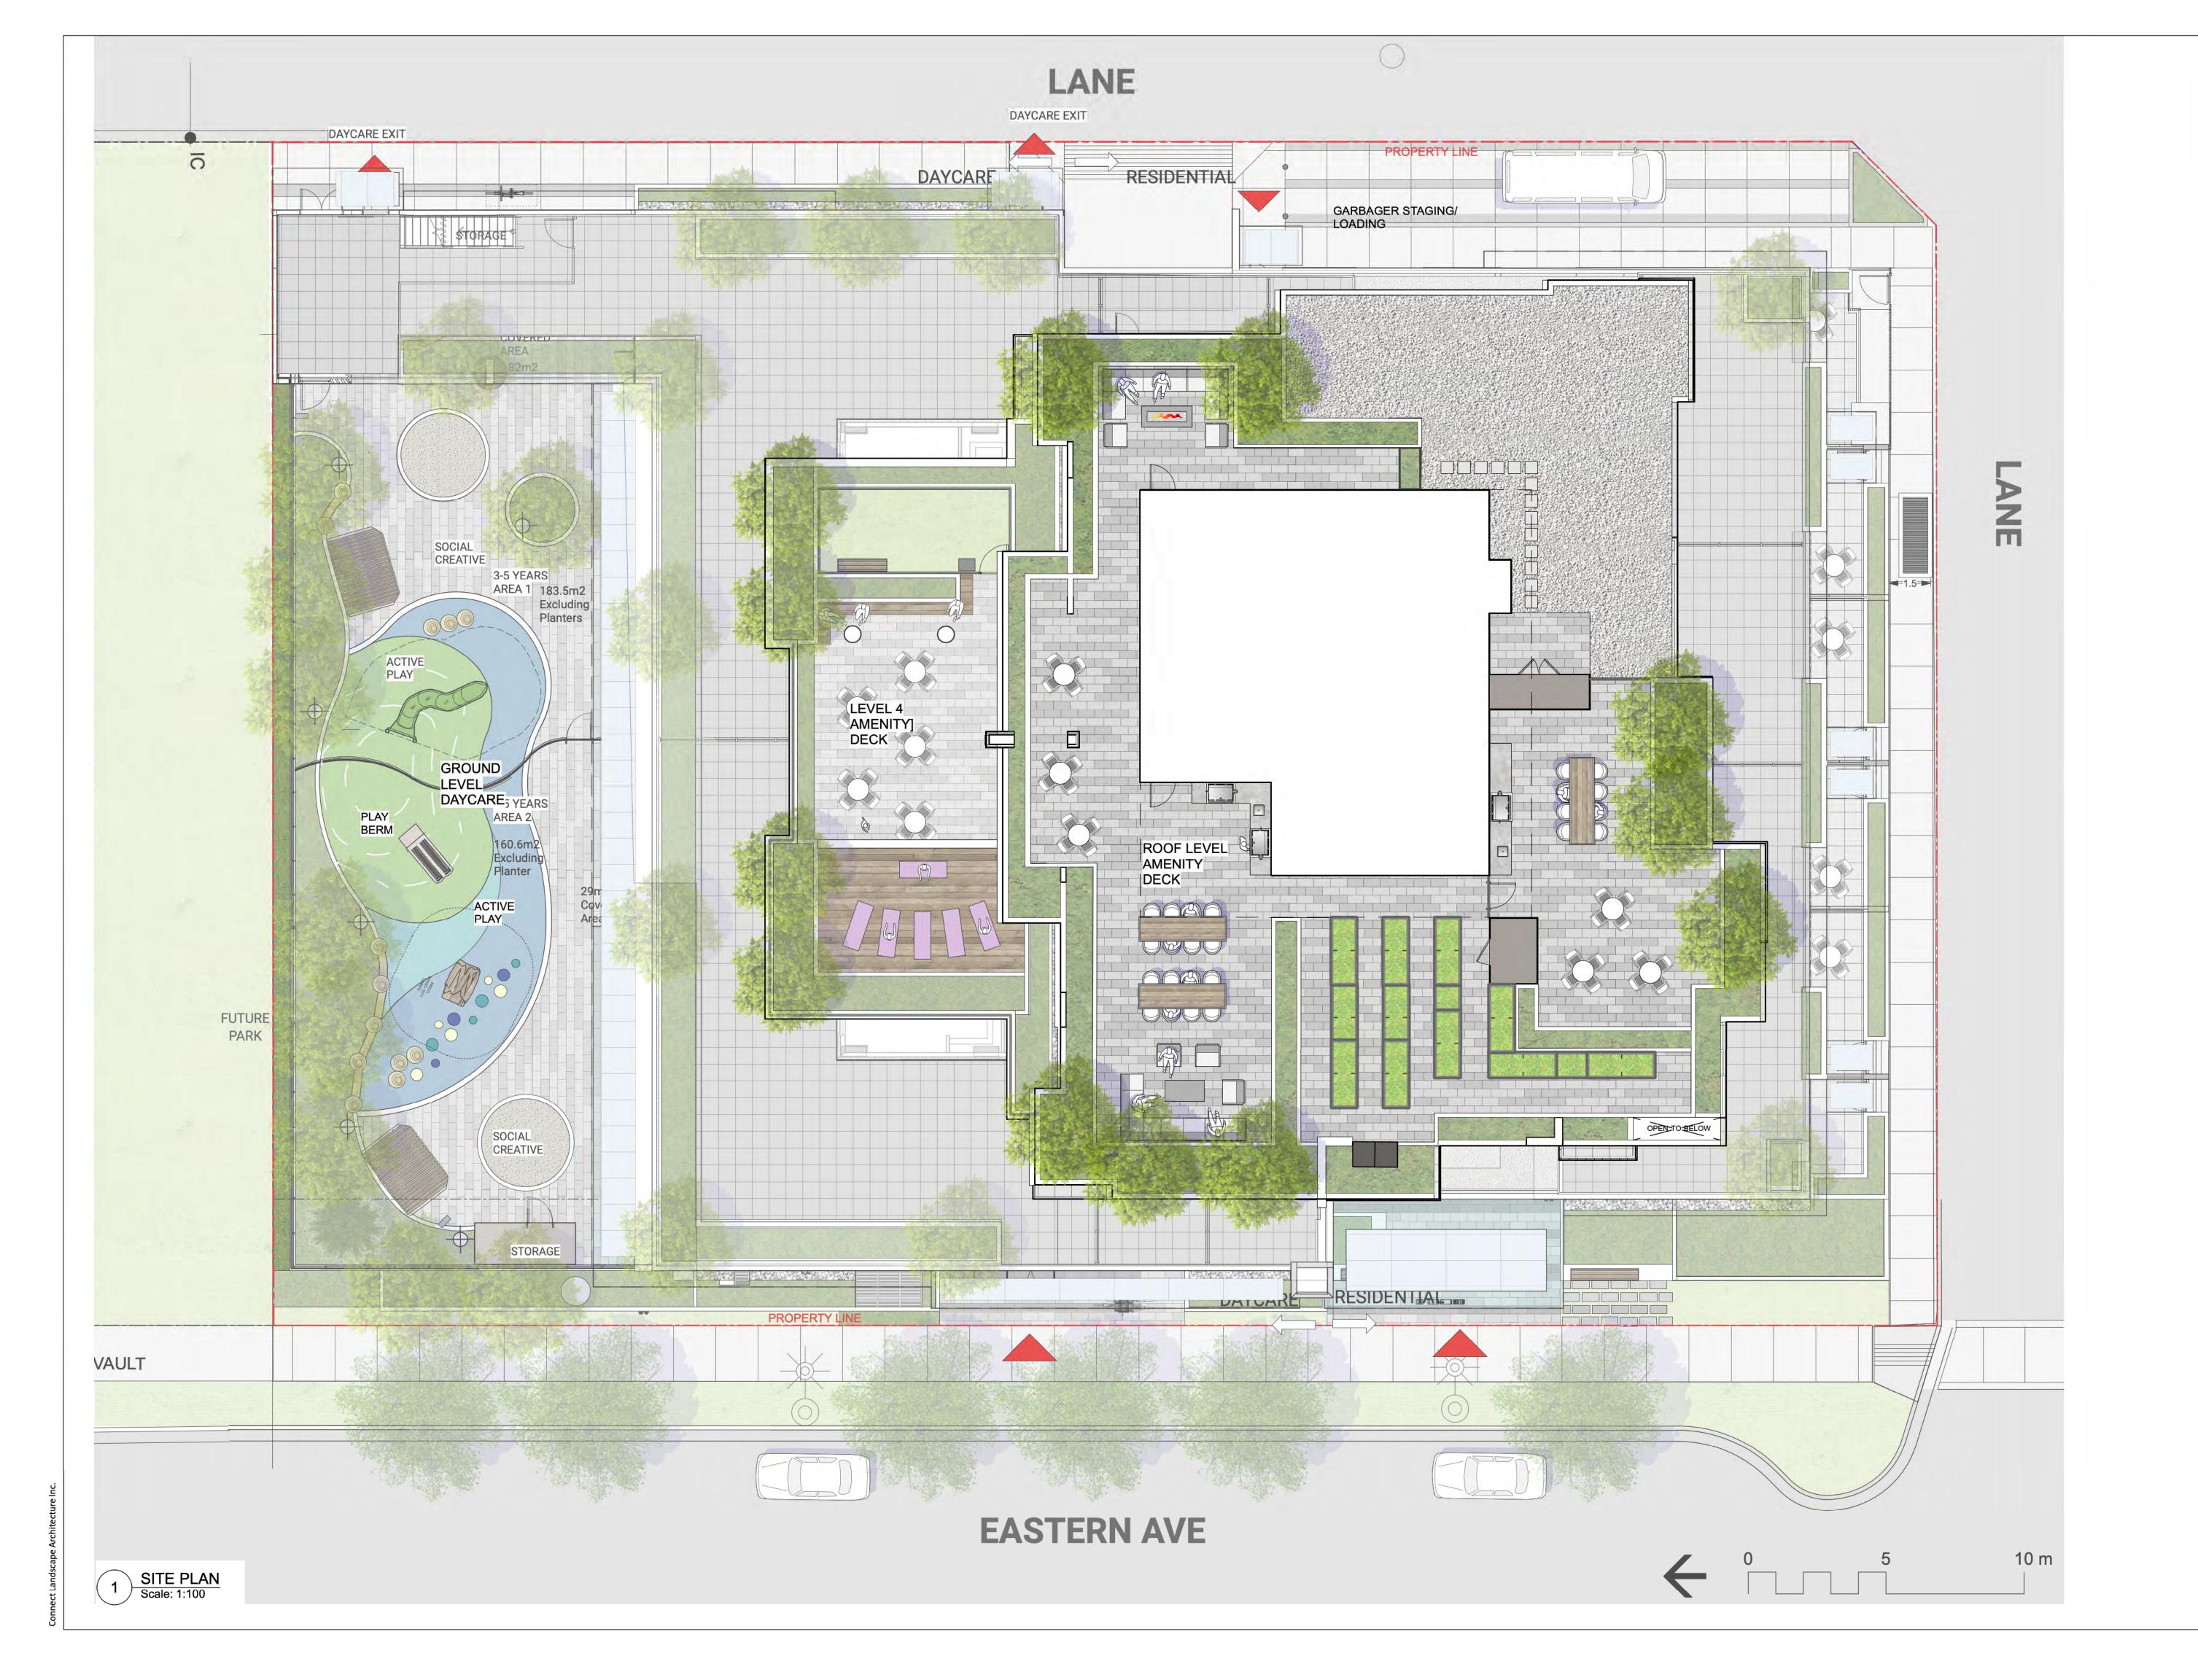

#### WELCOMING BUILDING

Building entries have been designed to provide comfortable sheltered seating areas that promote social interaction and activate the street.

Layered Westcoast planting and materials reinforce the place identity of the North Shore.

Boulevard improvements and new street trees, as well as new lane sidewalks and street level patios with planters facing the lane, create a friendly improved street face.

#### AMENITY SPACES FOR EVERYONE

Multiple daycare groups occupy the ground level and the second level outdoor space providing much needed child care spaces to the community.

The communal amenity deck on level 4 offers residents a wide variety of outdoor spaces.

A fenced pet retreat area, provides space for dogs and their owners. A terrace with movable seating and raised deck for exercise and lounging with views to the future park and nature promote a healthy lifestyle.

The sunny roof deck amenity adjacent to the indoor amenity features a family BBQ and dining area to the N-W and an adult BBQ and dinning area to the S-W. Urban agriculture planter area to the south provides residents with the opportunity to grow their own food and connect to nature. A lounge seating area with fire place to the East adds to the social communal program of the terrace.

#### SITE PLAN

L1.0

CONNECT LANDSCAPE ARCHITECTURE INC.
DOES NOT GUARANTEE THE EXISTENCE,
LOCATION, AND ELEVATION OF UTILITIES AND /
OR CONCEALED STRUCTURES AT THE PROJECT
SITE.

THE CONTRACTOR IS RESPONSIBLE FOR
DETERMINING THE EXISTENCE, LOCATION, AND
ELEVATION OF ALL UTILITIES AND / OR
CONCEALED STRUCTURES, AND IS
RESPONSIBLE FOR NOTIFYING THE
APPROPRIATE COMPANY, DEPARTMENT OR
PERSON(S) OF ITS INTENTION TO CARRY OUT ITS
OPERATIONS.