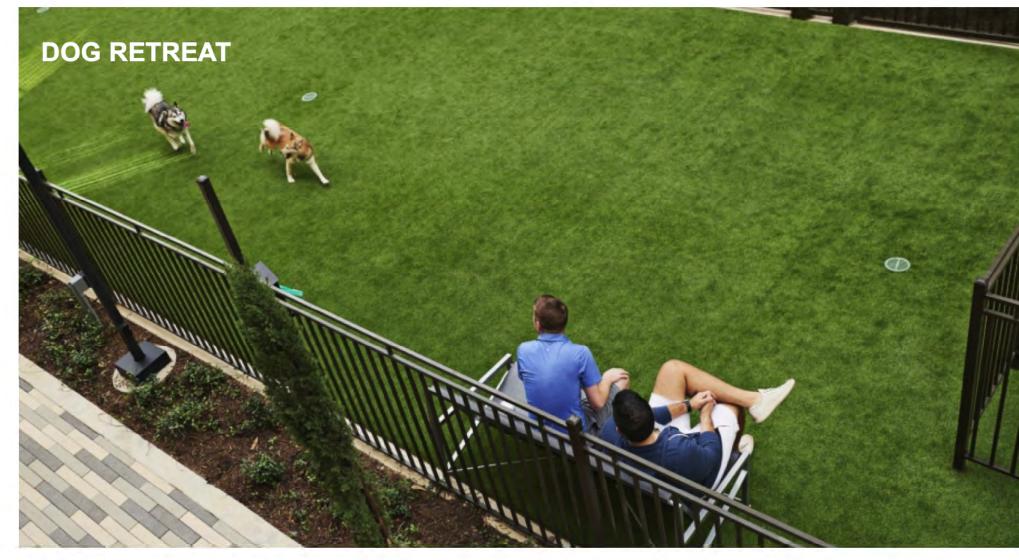

A fenced pet retreat area, provides space for dogs and their owners. A terrace with movable seating and raised deck for exercise and lounging with views to the future park and nature promote a healthy lifestyle.