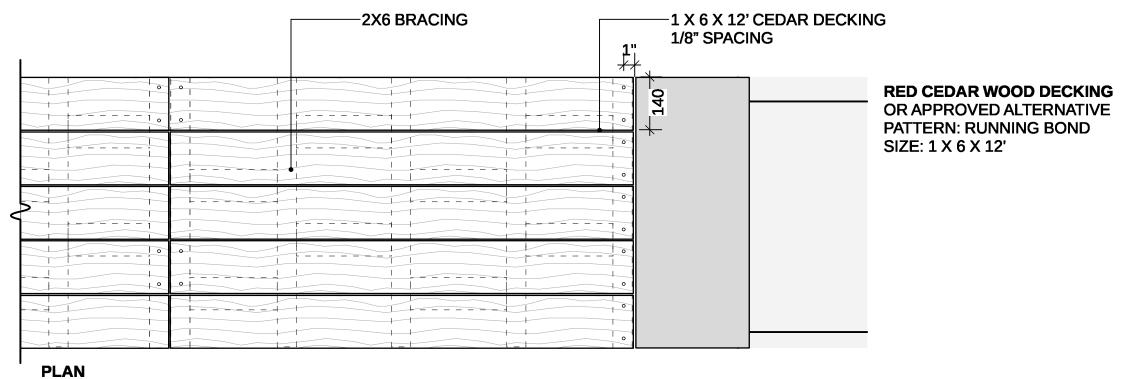

#### **PLANTING NOTES**

- 1. ALL PLANTING SHALL BE IN ACCORDANCE WITH CANADIAN LANDSCAPE STANDARDS LATEST EDITION.
- 2. ALL TREE AND SHRUB BEDS ARE TO BE MULCHED WITH 50mm OF 2 MEDIUM FINE MULCH, LESS THAN 50mm DIAMETER.
- 3.SEE SPECIFICATIONS AND DETAILS FOR PLANTING METHODS, REQUIREMENTS, SOIL TESTING, MATERIALS AND PLAN PROTECTION.
- 4.ALL LANDSCAPE AREAS TO BE IRRIGATED WITH HIGH EFFICIENCY IRRIGATION SYSTEM.
- 5. OFFSITE LANDSCAPE TO BE IRRIGATED TO CNV STANDARDS.
- 6. All OFFSITE TREES TO HAVE MINIMUM OF 15m3 SOIL VOLUME.
- 7. PRIOR TO THE START OF CONSTRUCTION, THE CONTRACTOR SHALL CONFIRM THE AVAILABILITY OF THE PLANT MATERIAL, ALLOWING FOR ANY AND ALL REQUIRED APPROVALS. PLANT SUBSTITUTIONS NOT CONFIRMED AND APPROVED BY THE LANDSCAPE ARCHITECT WILL BE REJECTED.
- 8.5. WHERE PROVIDED, AREA TAKEOFFS AND PLANT QUANTITY ESTIMATES IN PLANT LIST ARE FOR INFORMATION ONLY. CONTRACTOR IS RESPONSIBLE TO DO THEIR OWN QUANTITY TAKEOFFS FOR ALL PLANT MATERIAL AND SIZES SHOWN ON THE DRAWINGS. BRING DESCREPANCIES TO THE ATTENTION OF THE LANDSCAPE ARCHITECT FOR CLARIFICAITON.
- 9. CONTRACTOR IS RESPONSIBLE TO 'RESTORE' ALL AREAS OF THE SITE, OR ADJACENT AREAS, WHERE DISTURBED THAT MEETS OF EXCEEDS THE CONDITIONS PRIOR TO DISTURBANCE.
- 10.SEE SPECIFICATIONS AND DETAILS FOR PLANTING METHODS, REQUIREMENTS, SOIL TESTING, MATERIALS AND PLAN PROTECTION.