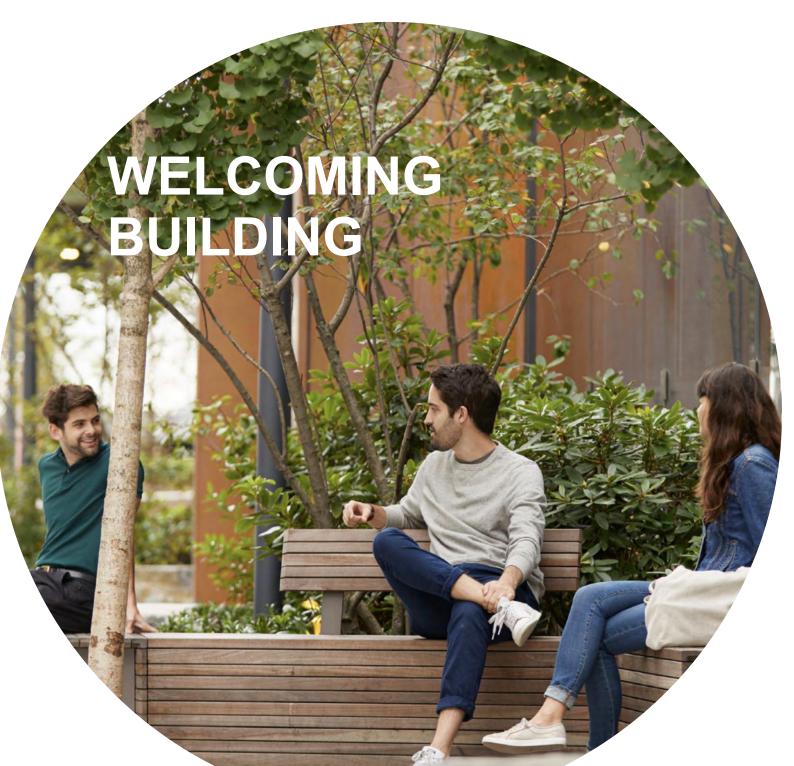

#### WELCOMING BUILDING

Building entries have been designed to provide comfortable sheltered seating areas that promote social interaction and activate the street.

Layered Westcoast planting and materials reinforce the place identity of the North Shore.

Boulevard improvements and new street trees, as well as new lane sidewalks and street level patios with planters facing the lane, create a friendly improved street face.