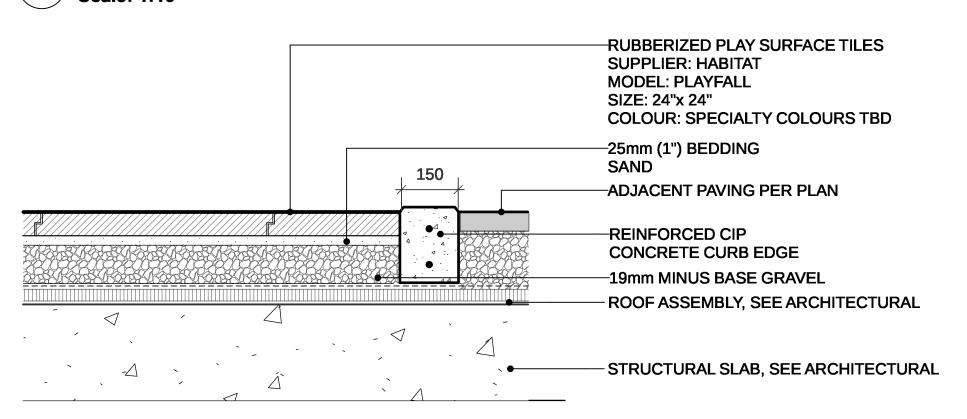

THON
SURFACES OR APPROVED EQUIVALENT.
INSTALLED PER MANUFACTURER'S
SPECIFICATIONS.

RECYCLED RUBBER IMPACT LAYER
LANDSCAFE BASE MAT BY MARATHON SURFACES
OR APPROVED EQUIVALENT. INSTALLED PER
MANUFACTURER'S SPECIFICATIONS.
MIN. 150mm COMPACTED 19MM MINUS
GRANULAR BASE COURSE INSTALLED PER
MANUFACTURER'S SPECIFICATIONS.

FILTER CLOTH
STRUCTURAL VOIDING AS REQUIRED

ROOF ASSEMBLY, SEE ARCHITECTURAL

GRANULAR WEAR LAYER

NOTES:

1. FALL SURFACING TO CONFORM TO REQUIRED CSA SAFETY STANDARDS.
2. THICKNESS OF SURFACING LAYERS TO BE DETERMINED BY CRITICAL FALL HEIGHT.

7 POURED IN PLACE RUBBER PLAYFALL SURFACE
Scale: 1:10



FALL SURFACING TO CONFORM TO REQUIRED CSA SAFETY STANDARDS.
 THICKNESS OF SURFACING LAYERS TO BE DETERMINED BY CRITICAL FALL HEIGHT.

4 RUBBER PLAY MOUND ON SLAB
Scale: 1:10



NOTE:
RUBBERIZED SURFACE TO BE PLAYFALL RUBBER PLAY SURFACE
TILES, THICKNESS TO BE CONFIRMED WITH DISTRIBUTOR, OR
PRE-APPROVED EQUAL.

5 RUBBERIZED PLAY TILES ON SLAB
Scale: 1:10



6 SAND AREA AND CURB ON SLAB
Scale: 1:10



2305 Hemlock St, Vancouver BC, V6H2V1 T604 681 3303 F604 681 3307 www.connectla.ca

CONNECT LANDSCAPE ARCHITECTURE INC.

DOES NOT GUARANTEE THE EXISTENCE,

LOCATION, AND ELEVATION OF UTILITIES AND /

OR CONCEALED STRUCTURES AT THE PROJECT

SITE

THE CONTRACTOR IS RESPONSIBLE FOR
DETERMINING THE EXISTENCE, LOCATION, AND
ELEVATION OF ALL UTILITIES AND / OR
CONCEALED STRUCTURES, AND IS
RESPONSIBLE FOR NOTIFYING THE
APPROPRIATE COMPANY, DEPARTMENT OR
PERSON(S) OF ITS INTENTION TO CARRY OUT ITS
OPERATIONS.

22-07-19 13 RE-ISSUED FOR REZONING 12 RE-ISSUED FOR REZONING 22-