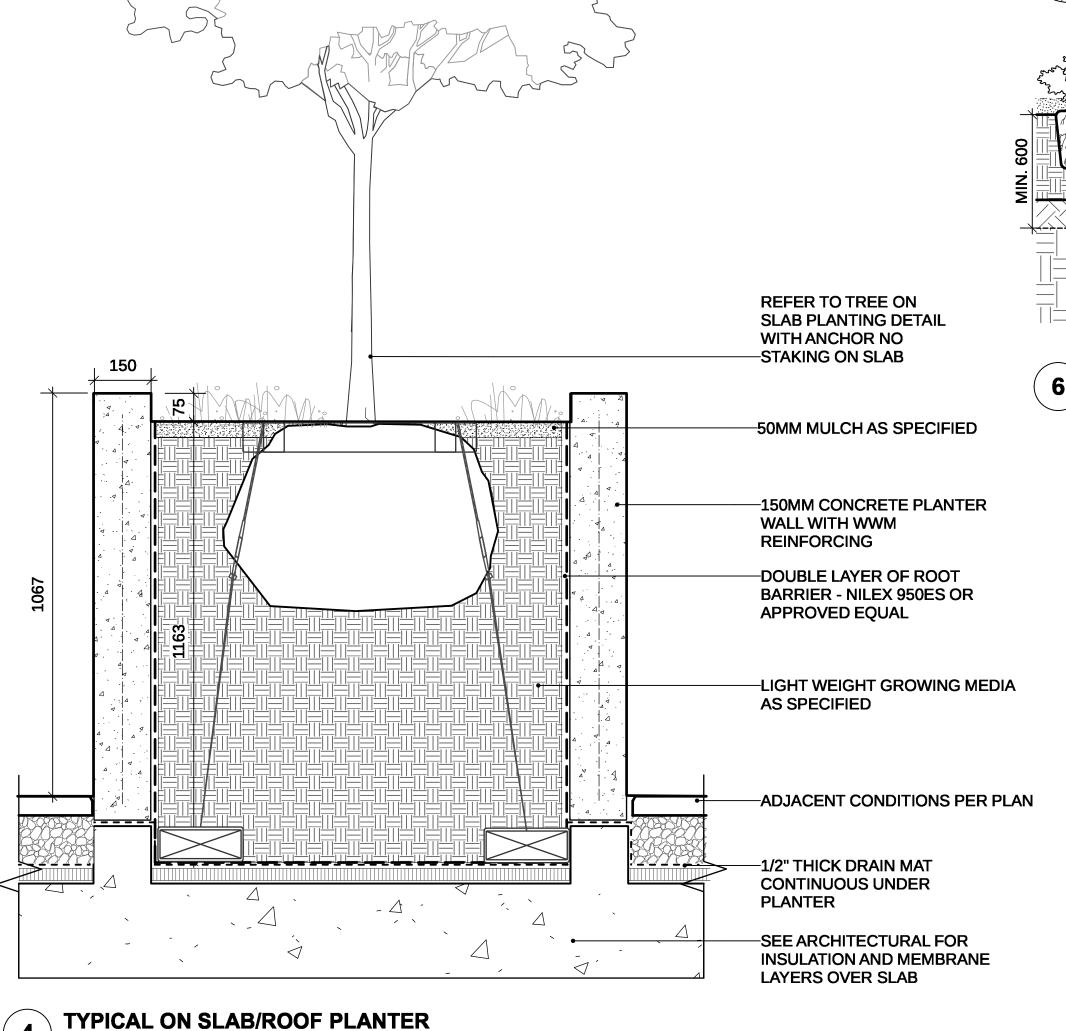

#### **PLANTING NOTES**

- 1. ALL PLANTING SHALL BE IN ACCORDANCE WITH CANADIAN LANDSCAPE STANDARDS LATEST EDITION.
- 2. ALL TREE AND SHRUB BEDS ARE TO BE MULCHED WITH 50mm OF 2 MEDIUM FINE MULCH, LESS THAN 50mm DIAMETER.
- 3.SEE SPECIFICATIONS AND DETAILS FOR PLANTING METHODS, REQUIREMENTS, SOIL TESTING, MATERIALS AND PLAN PROTECTION.
- 4.ALL LANDSCAPE AREAS TO BE IRRIGATED WITH HIGH EFFICIENCY IRRIGATION SYSTEM.
- 5. OFFSITE LANDSCAPE TO BE IRRIGATED TO CNV STANDARDS.
- 6. All OFFSITE TREES TO HAVE MINIMUM OF 15m3 SOIL VOLUME.
- 7. PRIOR TO THE START OF CONSTRUCTION, THE CONTRACTOR SHALL CONFIRM THE AVAILABILITY OF THE PLANT MATERIAL, ALLOWING FOR ANY AND ALL REQUIRED APPROVALS. PLANT SUBSTITUTIONS NOT CONFIRMED AND APPROVED BY THE LANDSCAPE ARCHITECT WILL BE REJECTED.
- 8.5. WHERE PROVIDED, AREA TAKEOFFS AND PLANT QUANTITY ESTIMATES IN PLANT LIST ARE FOR INFORMATION ONLY. CONTRACTOR IS RESPONSIBLE TO DO THEIR OWN QUANTITY TAKEOFFS FOR ALL PLANT MATERIAL AND SIZES SHOWN ON THE DRAWINGS. BRING DESCREPANCIES TO THE ATTENTION OF THE LANDSCAPE ARCHITECT FOR CLARIFICAITON.
- 9. CONTRACTOR IS RESPONSIBLE TO 'RESTORE' ALL AREAS OF THE SITE, OR ADJACENT AREAS, WHERE DISTURBED THAT MEETS OF EXCEEDS THE CONDITIONS PRIOR TO DISTURBANCE.
- 10.SEE SPECIFICATIONS AND DETAILS FOR PLANTING METHODS, REQUIREMENTS, SOIL TESTING, MATERIALS AND PLAN PROTECTION.