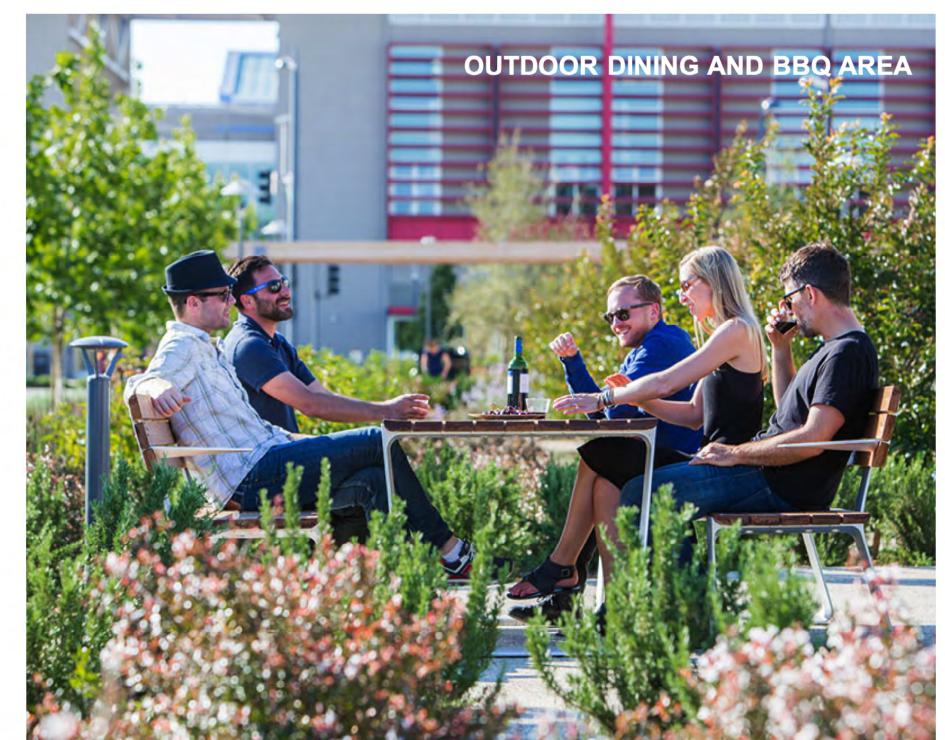

The sunny roof deck amenity adjacent to the indoor amenity features a family BBQ and dining area to the N-W and an adult BBQ and dinning area to the S-W. Urban agriculture planter area to the south provides residents with the opportunity to grow their own food and connect to nature. A lounge seating area with fire place to the East adds to the social communal program of the terrace.