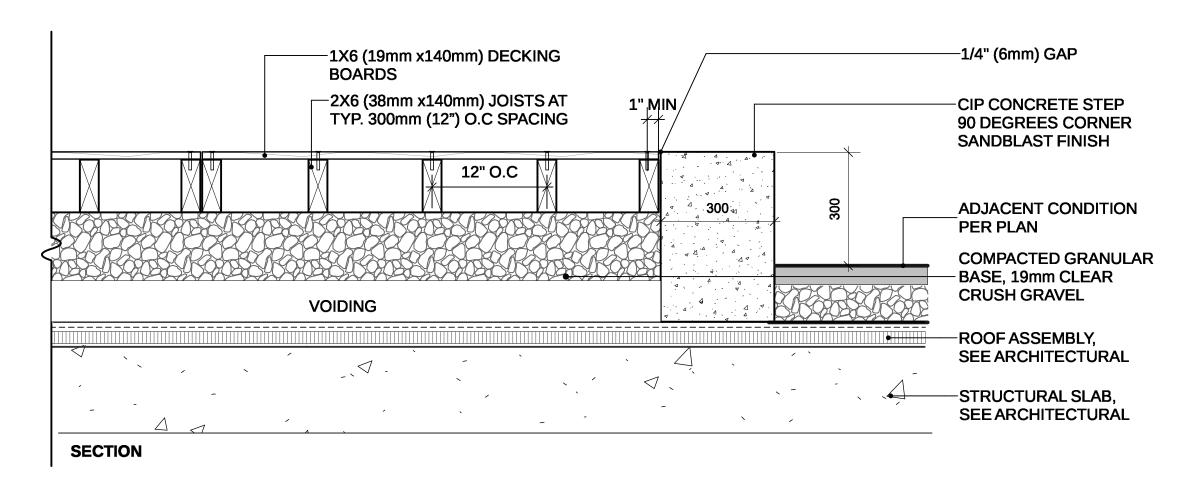

#### **PLANTING NOTES**

- 1. ALL PLANTING SHALL BE IN ACCORDANCE WITH CANADIAN LANDSCAPE STANDARDS LATEST EDITION.
- 2. ALL TREE AND SHRUB BEDS ARE TO BE MULCHED WITH 50mm OF 2 MEDIUM FINE MULCH, LESS THAN 50mm DIAMETER.
- 3.SEE SPECIFICATIONS AND DETAILS FOR PLANTING METHODS, REQUIREMENTS, SOIL TESTING, MATERIALS AND PLAN PROTECTION.
- 4.ALL LANDSCAPE AREAS TO BE IRRIGATED WITH HIGH EFFICIENCY IRRIGATION SYSTEM.
- 5. OFFSITE LANDSCAPE TO BE IRRIGATED TO CNV STANDARDS.
- 6. All OFFSITE TREES TO HAVE MINIMUM OF 15m3 SOIL VOLUME.
- 7. PRIOR TO THE START OF CONSTRUCTION, THE CONTRACTOR SHALL CONFIRM THE AVAILABILITY OF THE PLANT MATERIAL, ALLOWING FOR ANY AND ALL REQUIRED APPROVALS. PLANT SUBSTITUTIONS NOT CONFIRMED AND APPROVED BY THE LANDSCAPE ARCHITECT WILL BE REJECTED.
- 8.5. WHERE PROVIDED, AREA TAKEOFFS AND PLANT QUANTITY ESTIMATES IN PLANT LIST ARE FOR INFORMATION ONLY. CONTRACTOR IS RESPONSIBLE TO DO THEIR OWN QUANTITY TAKEOFFS FOR ALL PLANT MATERIAL AND SIZES SHOWN ON THE DRAWINGS. BRING DESCREPANCIES TO THE ATTENTION OF THE LANDSCAPE ARCHITECT FOR CLARIFICAITON.
- 9. CONTRACTOR IS RESPONSIBLE TO 'RESTORE' ALL AREAS OF THE SITE, OR ADJACENT AREAS, WHERE DISTURBED THAT MEETS OF EXCEEDS THE CONDITIONS PRIOR TO DISTURBANCE.
- 10.SEE SPECIFICATIONS AND DETAILS FOR PLANTING METHODS, REQUIREMENTS, SOIL TESTING, MATERIALS AND PLAN PROTECTION.