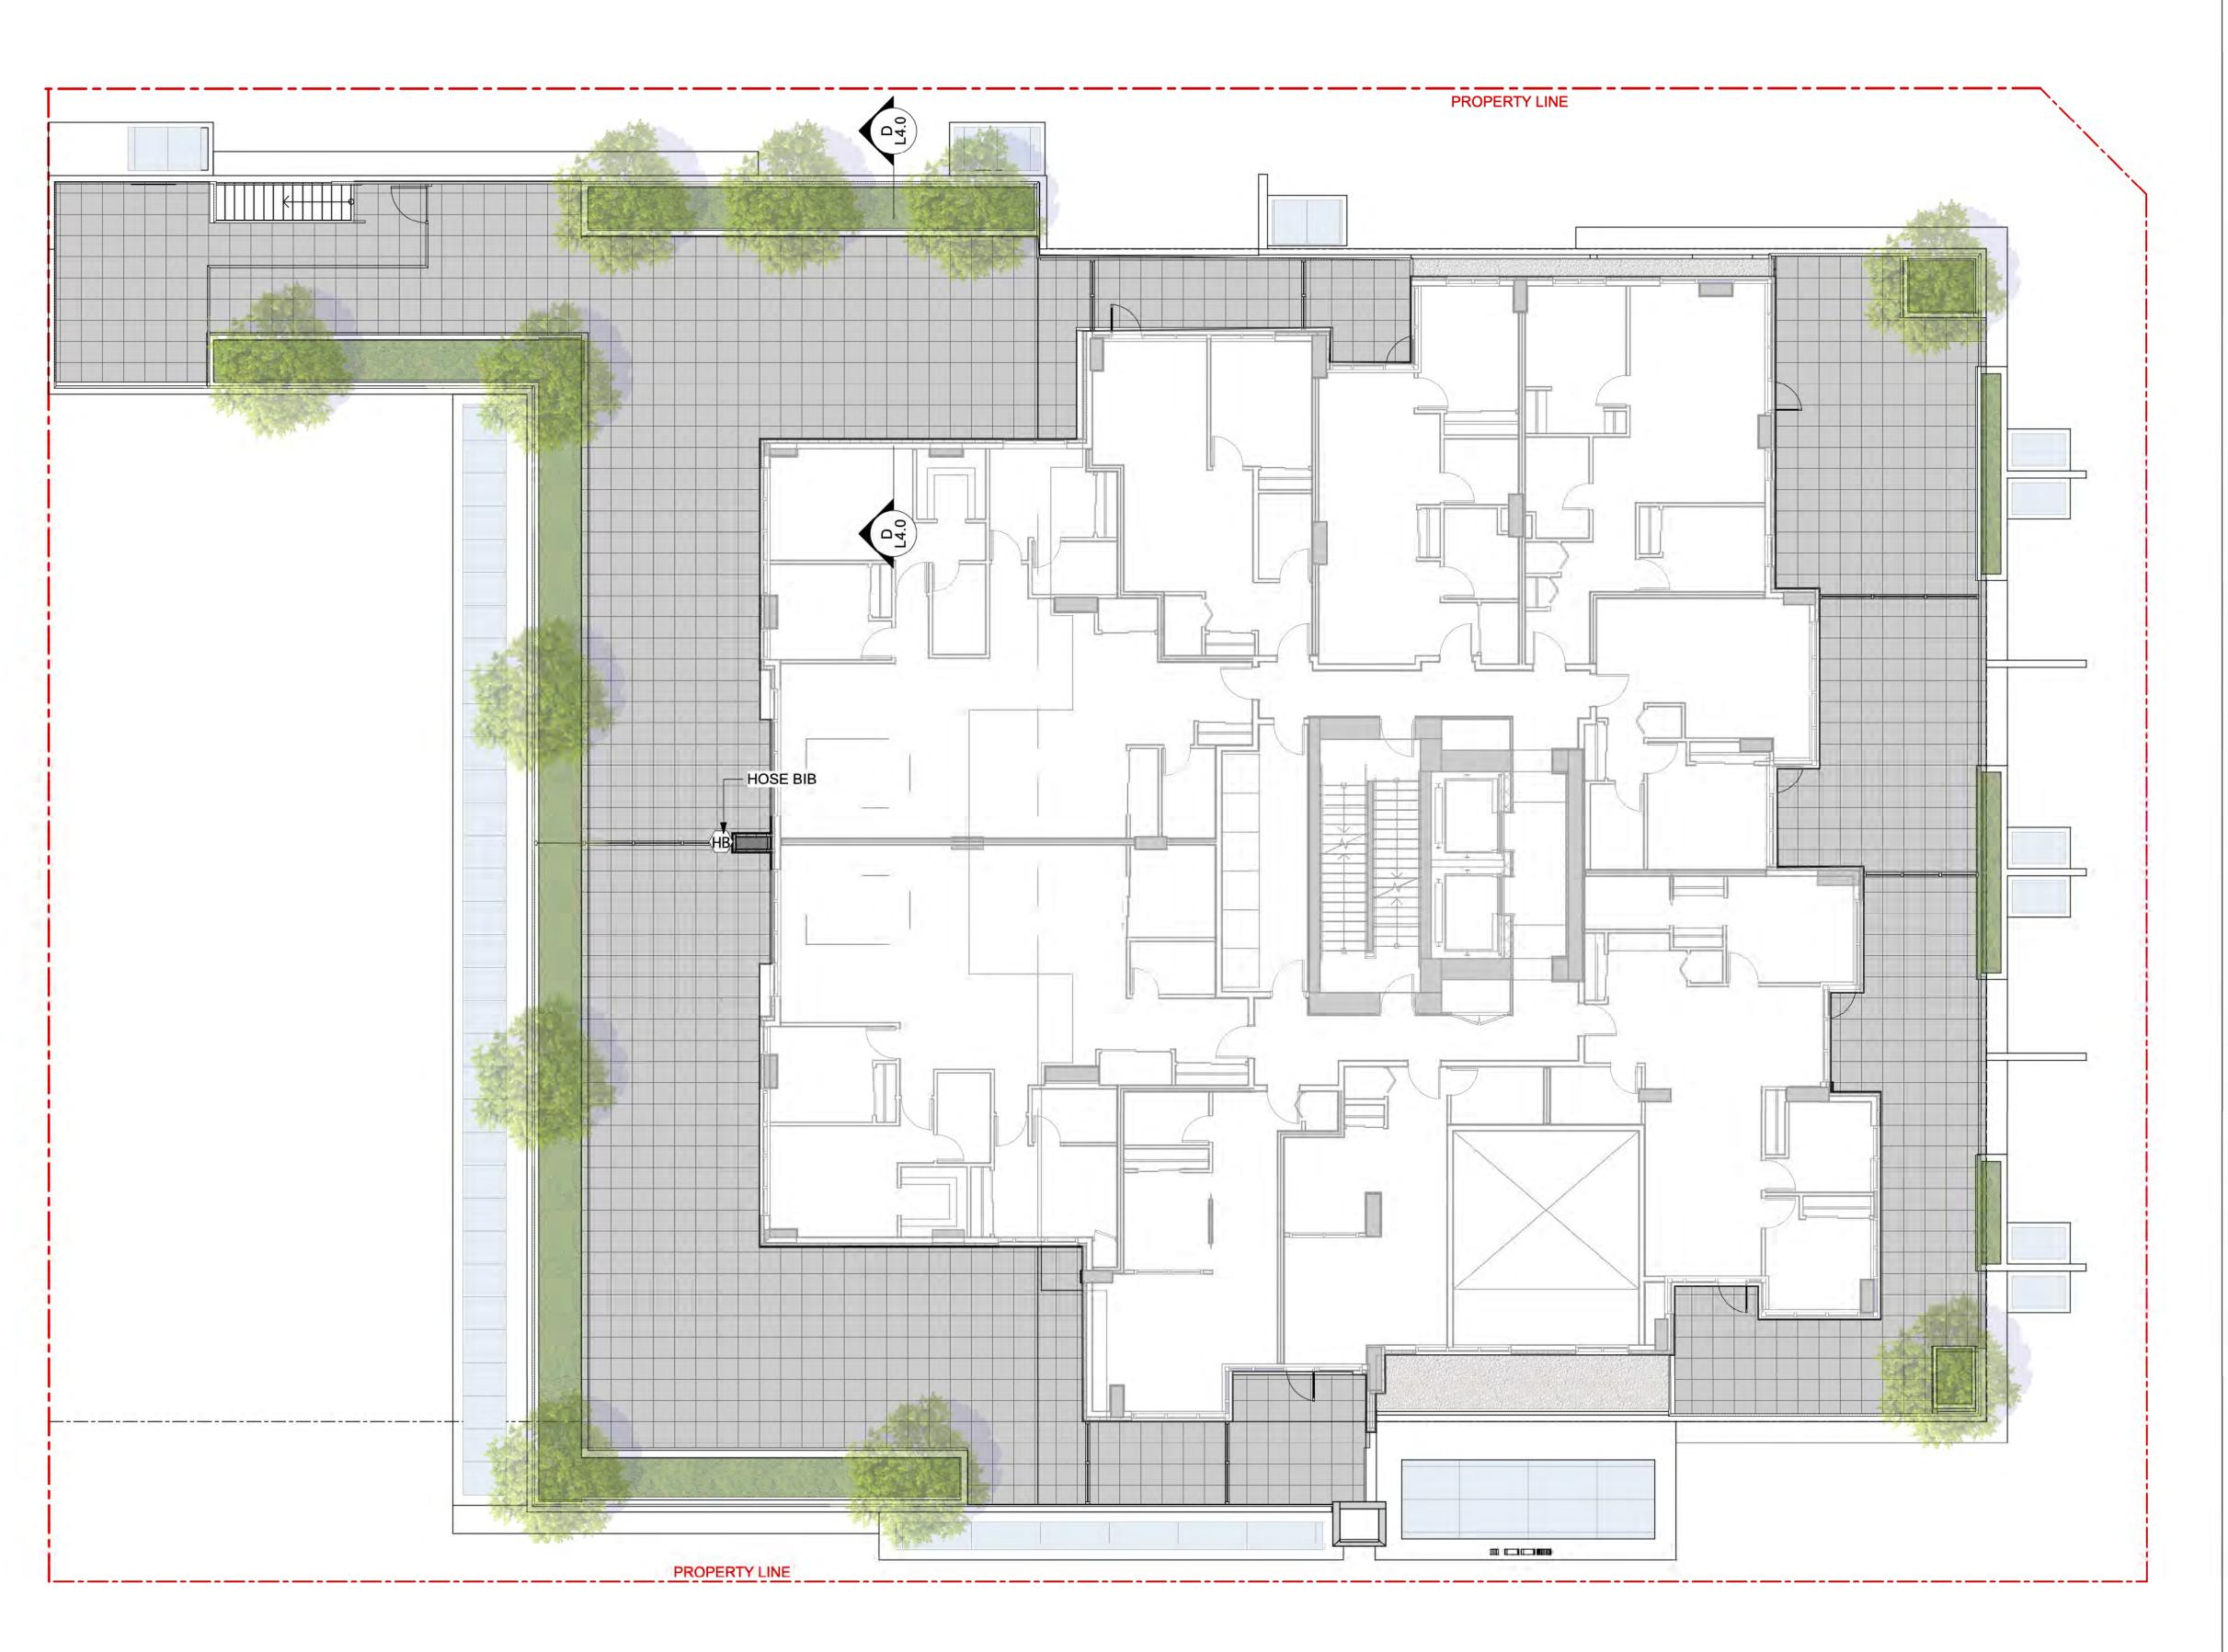

#### 1550-EASTERN AVENUE

1550- Eastern Ave North Vancouver, BC

| Scale:      | 1:100  |
|-------------|--------|
| Drawn:      | MR     |
| Reviewed:   | KL     |
| Project No. | 06-705 |

LEVEL 2 LANDSCAPE PLAN