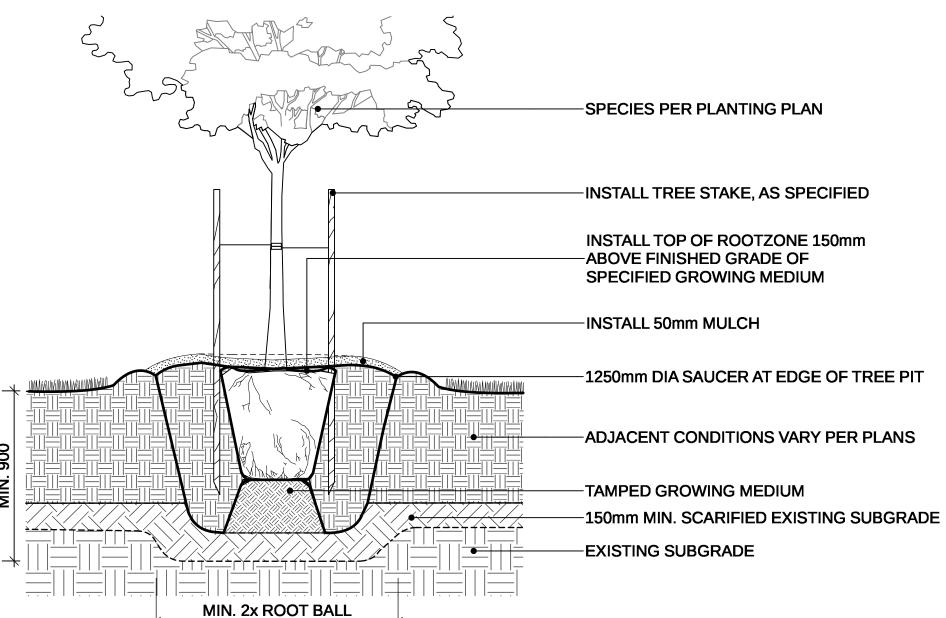

#### **PLANTING NOTES**

- 1. ALL PLANTING SHALL BE IN ACCORDANCE WITH CANADIAN LANDSCAPE STANDARDS LATEST EDITION.
- 2. ALL TREE AND SHRUB BEDS ARE TO BE MULCHED WITH 50mm OF 2 MEDIUM FINE MULCH, LESS THAN 50mm DIAMETER.
- 3.SEE SPECIFICATIONS AND DETAILS FOR PLANTING METHODS, REQUIREMENTS, SOIL TESTING, MATERIALS AND PLAN PROTECTION.
- 4.ALL LANDSCAPE AREAS TO BE IRRIGATED WITH HIGH EFFICIENCY IRRIGATION SYSTEM.
- 5. OFFSITE LANDSCAPE TO BE IRRIGATED TO CNV STANDARDS.
- 6. All OFFSITE TREES TO HAVE MINIMUM OF 15m3 SOIL VOLUME.
- 7. PRIOR TO THE START OF CONSTRUCTION, THE CONTRACTOR SHALL CONFIRM THE AVAILABILITY OF THE PLANT MATERIAL, ALLOWING FOR ANY AND ALL REQUIRED APPROVALS. PLANT SUBSTITUTIONS NOT CONFIRMED AND APPROVED BY THE LANDSCAPE ARCHITECT WILL BE REJECTED.
- 8.5. WHERE PROVIDED, AREA TAKEOFFS AND PLANT QUANTITY ESTIMATES IN PLANT LIST ARE FOR INFORMATION ONLY. CONTRACTOR IS RESPONSIBLE TO DO THEIR OWN QUANTITY TAKEOFFS FOR ALL PLANT MATERIAL AND SIZES SHOWN ON THE DRAWINGS. BRING DESCREPANCIES TO THE ATTENTION OF THE LANDSCAPE ARCHITECT FOR CLARIFICAITON.
- 9. CONTRACTOR IS RESPONSIBLE TO 'RESTORE' ALL AREAS OF THE SITE, OR ADJACENT AREAS, WHERE DISTURBED THAT MEETS OF EXCEEDS THE CONDITIONS PRIOR TO DISTURBANCE.
- 10.SEE SPECIFICATIONS AND DETAILS FOR PLANTING METHODS, REQUIREMENTS, SOIL TESTING, MATERIALS AND PLAN PROTECTION.