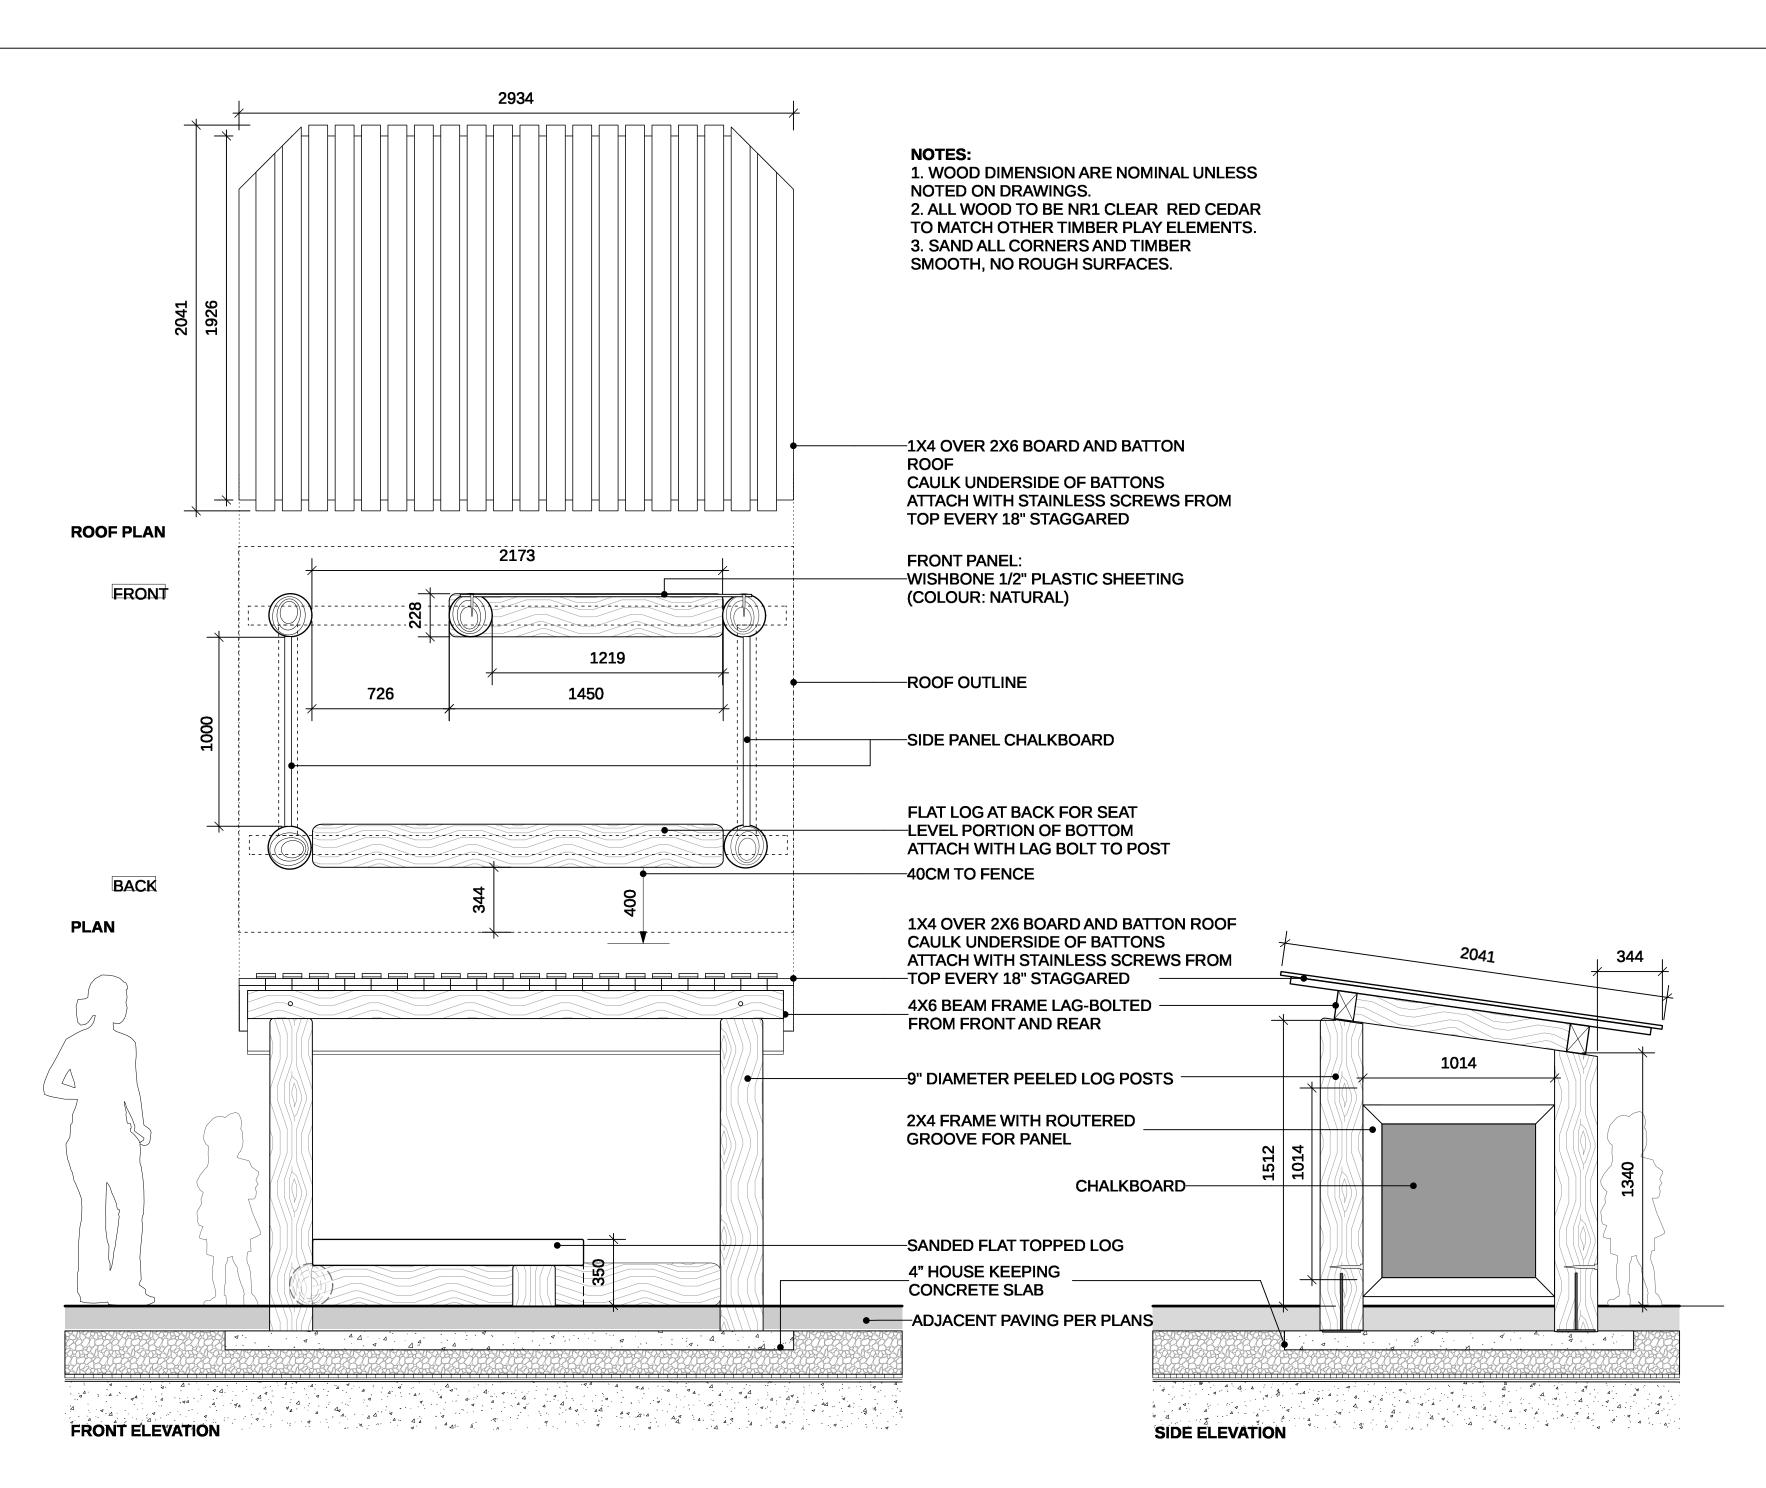

#### MATERIALS LEGEND ROOF

PROPOSED TREES

PLANTING AREA

RAISED METAL PLANTER (URBAN AGRICULTURE)

CIP CONCRETE PLANTER

ROOF BALLAST ROCK

2'x1' ARCHITECTURAL SLABS NATURAL, CHARCOAL MIX

18" SQ ARCHITECTURAL SLABS, CHARCOAL

BBQ COUNTER & SINK

TABLE AND CHAIRS

LOUNGE AREA

GAS FIRE TABLE

MOVABLE TABLE AND CHAIRS BY OWNER

**GREEN BIN & STORAGE** HOSE BIB LOCATION FOR URBAN AGRICULTURE

6' METAL DIVIDER FENCE AND GATE

**BUILDING ENTRY** 

ROOF PLAN
Scale: 1:100

2305 Hemlock St, Vancouver BC, V6H2V1 T604 681 3303 F604 681 3307 www.connectla.ca

CONNECT LANDSCAPE ARCHITECTURE INC. DOES NOT GUARANTEE THE EXISTENCE, LOCATION, AND ELEVATION OF UTILITIES AND / OR CONCEALED STRUCTURES AT THE PROJECT