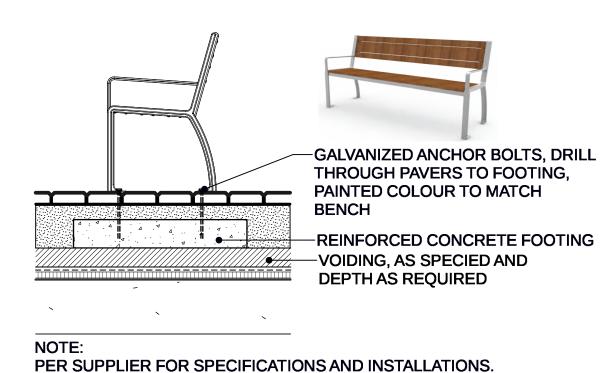

BBQ COUNTER & SINK

TABLE AND CHAIRS

LOUNGE AREA

GAS FIRE TABLE

MOVABLE TABLE AND CHAIRS BY OWNER

**GREEN BIN & STORAGE** HOSE BIB LOCATION FOR URBAN AGRICULTURE

6' METAL DIVIDER FENCE AND GATE

**BUILDING ENTRY** 