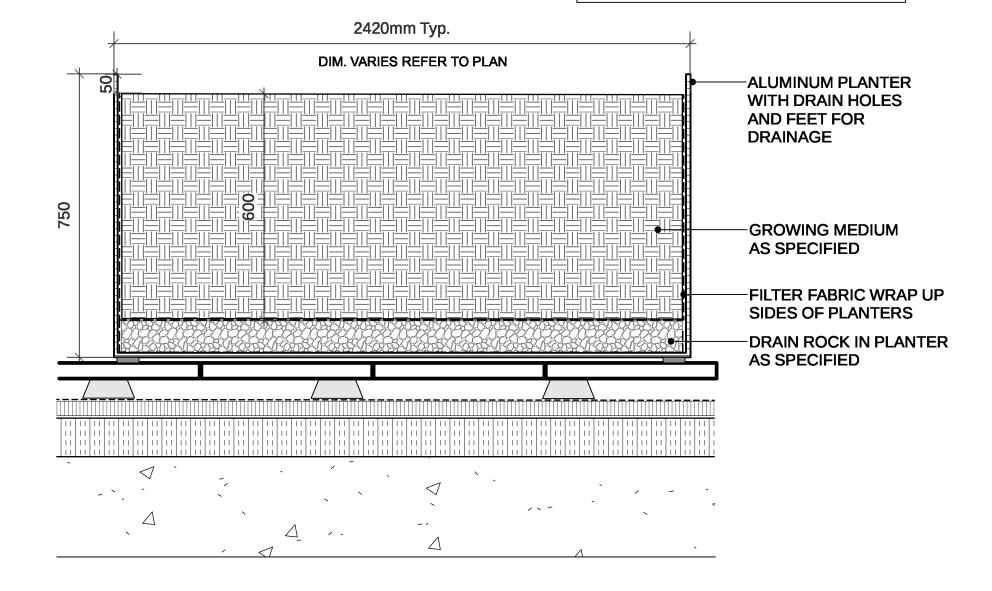

#### MATERIALS LEGEND ROOF

PROPOSED TREES

PLANTING AREA

RAISED METAL PLANTER (URBAN AGRICULTURE)

CIP CONCRETE PLANTER

ROOF BALLAST ROCK

2'x1' ARCHITECTURAL SLABS NATURAL, CHARCOAL MIX

18" SQ ARCHITECTURAL SLABS, CHARCOAL