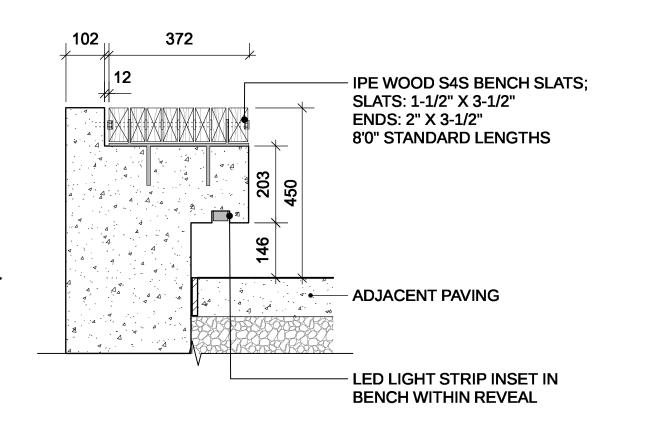

EVEAL AT BREAK IN WALL (FRONT ONLY) | GALVANIZED THREADED STEEL ROD, COMPLETE WITH RUBBER CAP |                                                |
|-----------------------------------------|------------------------------------------------------------|---------------------------------------------------------|------------------------------------------------|
|                                         | GALVANIZED ANTI-SKATEBOARD DEVICE, AS SPECIFIED            | WOOD BENCH ON CIP REINFORCED CONCRETE RETAINING WALL    | WOOD BENCH FLUSH WITH CONCRETE                 |
| 4 4 4 4 4 4 4 4 4 4 4 4 4 4 4 4 4 4 4 4 |                                                            | 542 O.C. 102 C                                          | O.C. TYP 4 4 4 4 4 4 4 4 4 4 4 4 4 4 4 4 4 4 4 |

**ELEVATION** 





LANDSCAPE ARCHITECTURE

2305 Hemlock St, Vancouver BC, V6H2V1 T604 681 3303 F604 681 3307 www.connectla.ca

CONNECT LANDSCAPE ARCHITECTURE INC. DOES NOT GUARANTEE THE EXISTENCE, LOCATION, AND ELEVATION OF UTILITIES AND / OR CONCEALED STRUCTURES AT THE PROJECT SITE.

THE CONTRACTOR IS RESPONSIBLE FOR DETERMINING THE EXISTENCE, LOCATION, AND ELEVATION OF ALL UTILITIES AND / OR CONCEALED STRUCTURES, AND IS RESPONSIBLE FOR NOTIFYING THE APPROPRIATE COMPANY, DEPARTMENT OR PERSON(S) OF ITS INTENTION TO CARRY OUT ITS OPERATIONS.

13 RE-ISSUED FOR REZONING 22-07-19 12 RE-ISSUED FOR REZONING 22-02-23 22-01-19 11 RE-ISSUED FOR REZONING 21-12-22 10 ISSUED FOR VCH REVIEW 21-09-08 9 ISSUED FOR VCH REVIEW 8 ISSUED FOR ADP 21-07-14 21-05-26 7 ISSUED FOR VCH REVIEW 21-03-26 ISSUED FOR VCH REVIEW 20-10-1