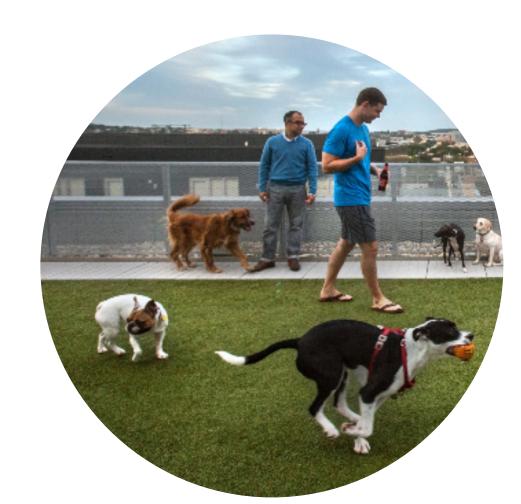

A fenced pet retreat area, provides space for dogs and their owners. A terrace with movable seating and raised deck for exercise and lounging with views to the future park and nature promote a healthy lifestyle.