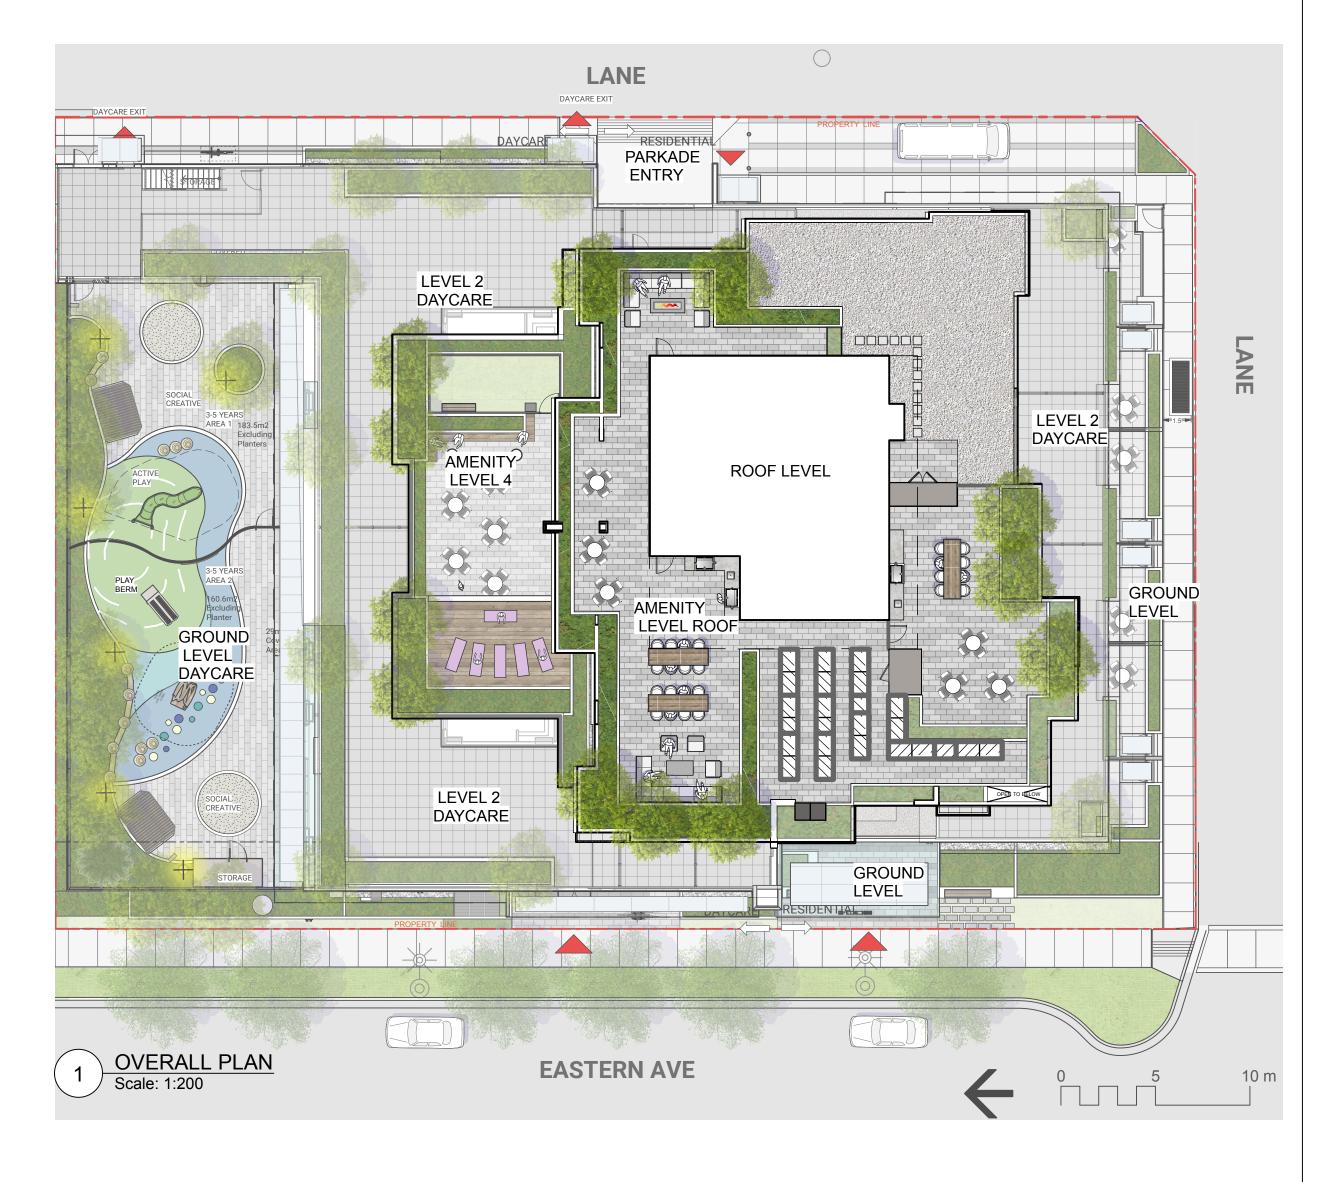

D FOR REVIEW 20-07-10 ISSUED FOR REVIEW 20-06-29 **REVISIONS** 

#### 1550-EASTERN AVENUE

1550- Eastern Ave North Vancouver, BC

| Scale:      | AS SHOWN |
|-------------|----------|
| Drawn:      | MF       |
| Reviewed:   | KL       |
| Project No. | 06-705   |
|             |          |

COVER SHEET

#### DESIGN RATIONALE AND PRINCIPALS



SPACES FOR

EVERYONE

#### WELCOMING BUILDING

Building entries have been designed to provide comfortable sheltered seating areas that promote social interaction and activate the street.

Layered Westcoast planting and materials reinforce the place identity of the North Shore.

Boulevard improvements and new street trees, as well as new lane sidewalks and street level patios with planters facing the lane, create a friendly improved street face.







#### AMENITY SPACES FOR EVERYONE

Multiple daycare groups occupy the ground level and the second level outdoor space providing much needed child care spaces to the community.

The communal amenity deck on level 4 offers residents a wide variety of outdoor spaces.

A fenced pet retreat area, provides space for dogs and their owners. A terrace with movable seating and raised deck for exercise and lounging with views to the future park and nature promote a healthy lifestyle.

The sunny roof deck amenity adjacent to the indoor amenity features a family BBQ and dining area to the N-W and an adult BBQ and dinning area to the S-W. Urban agriculture planter area to the south provides residents with the opportunity to grow their own food and connect to nature. A lounge seating area with fire plac