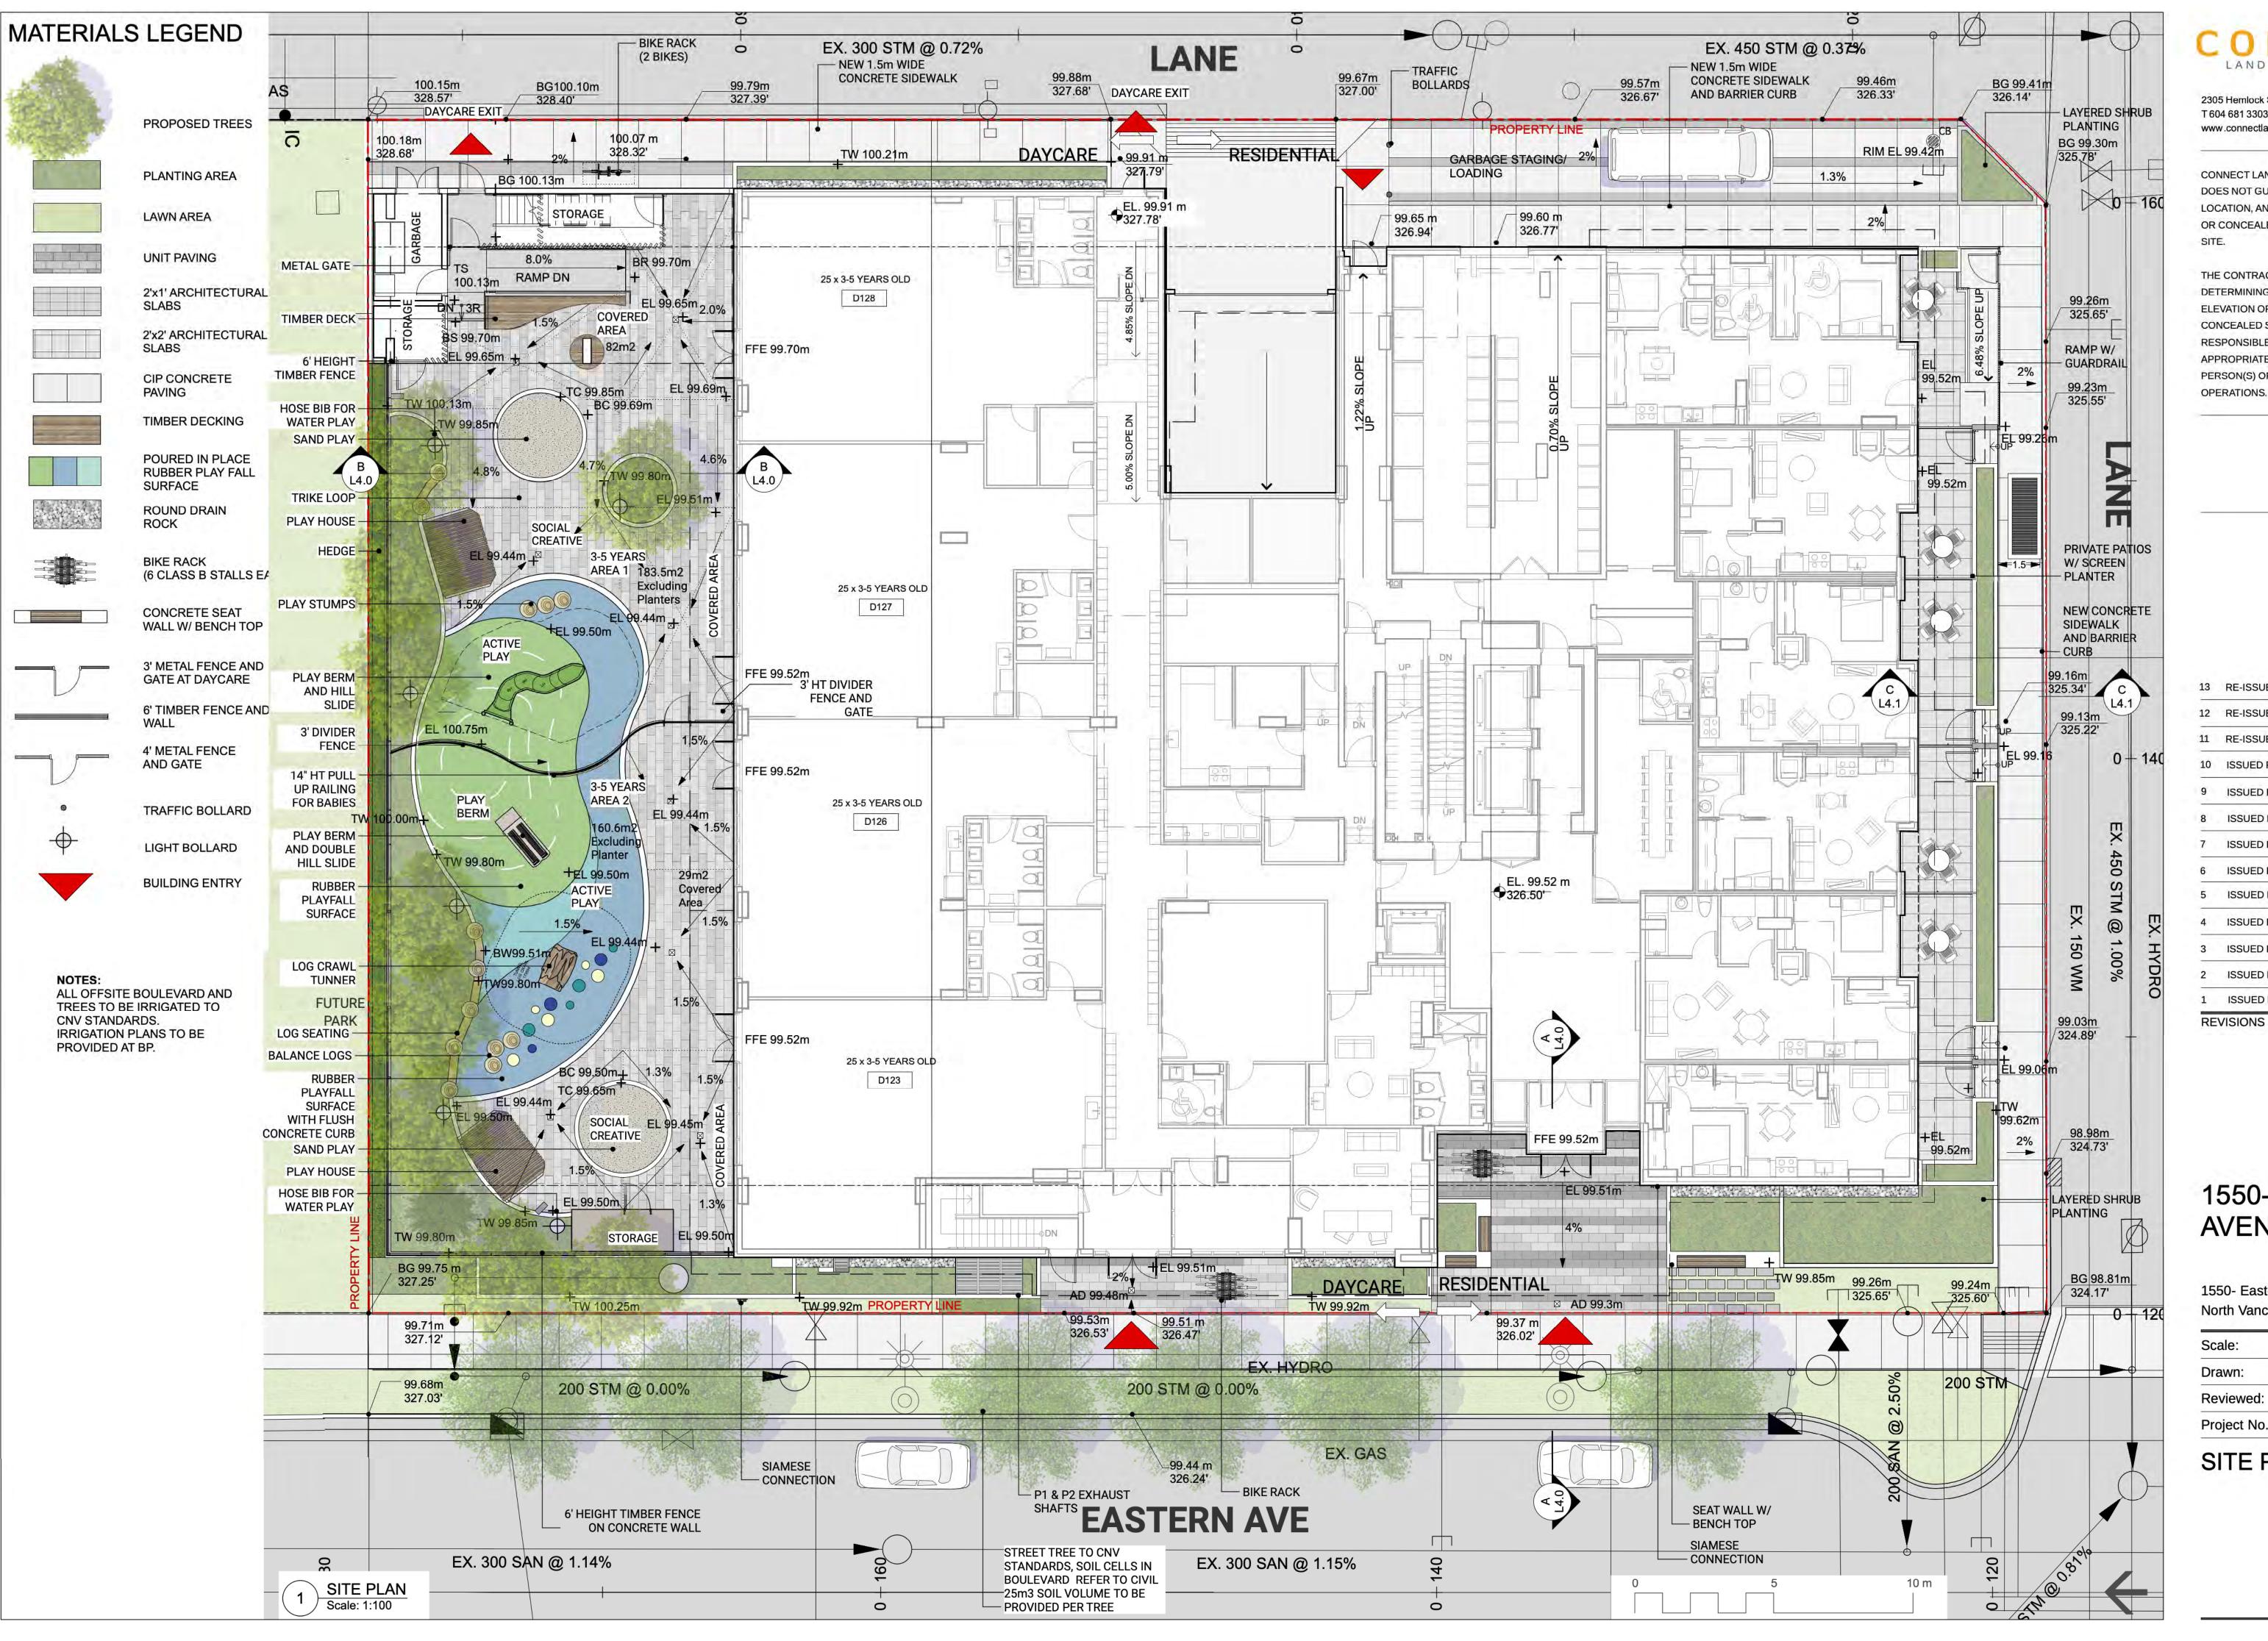

#### WELCOMING BUILDING

Building entries have been designed to provide comfortable sheltered seating areas that promote social interaction and activate the street.

Layered Westcoast planting and materials reinforce the place identity of the North Shore.

Boulevard improvements and new street trees, as well as new lane sidewalks and street level patios with planters facing the lane, create a friendly improved street face.

#### AMENITY SPACES FOR EVERYONE

Multiple daycare groups occupy the ground level and the second level outdoor space providing much needed child care spaces to the community.

The communal amenity deck on level 4 offers residents a wide variety of outdoor spaces.

A fenced pet retreat area, provides space for dogs and their owners. A terrace with movable seating and raised deck for exercise and lounging with views to the future park and nature promote a healthy lifestyle.

#### SITE PLAN

L1.0

CONNECT LANDSCAPE ARCHITECTURE INC.
DOES NOT GUARANTEE THE EXISTENCE,
LOCATION, AND ELEVATION OF UTILITIES AND /
OR CONCEALED STRUCTURES AT THE PROJECT
SITE.

THE CONTRACTOR IS RESPONSIBLE FOR
DETERMINING THE EXISTENCE, LOCATION, AND
ELEVATION OF ALL UTILITIES AND / OR
CONCEALED STRUCTURES, AND IS
RESPONSIBLE FOR NOTIFYING THE
APPROPRIATE COMPANY, DEPARTMENT OR
PERSON(S) OF ITS INTENTION TO CARRY OUT ITS
OPERATIONS.