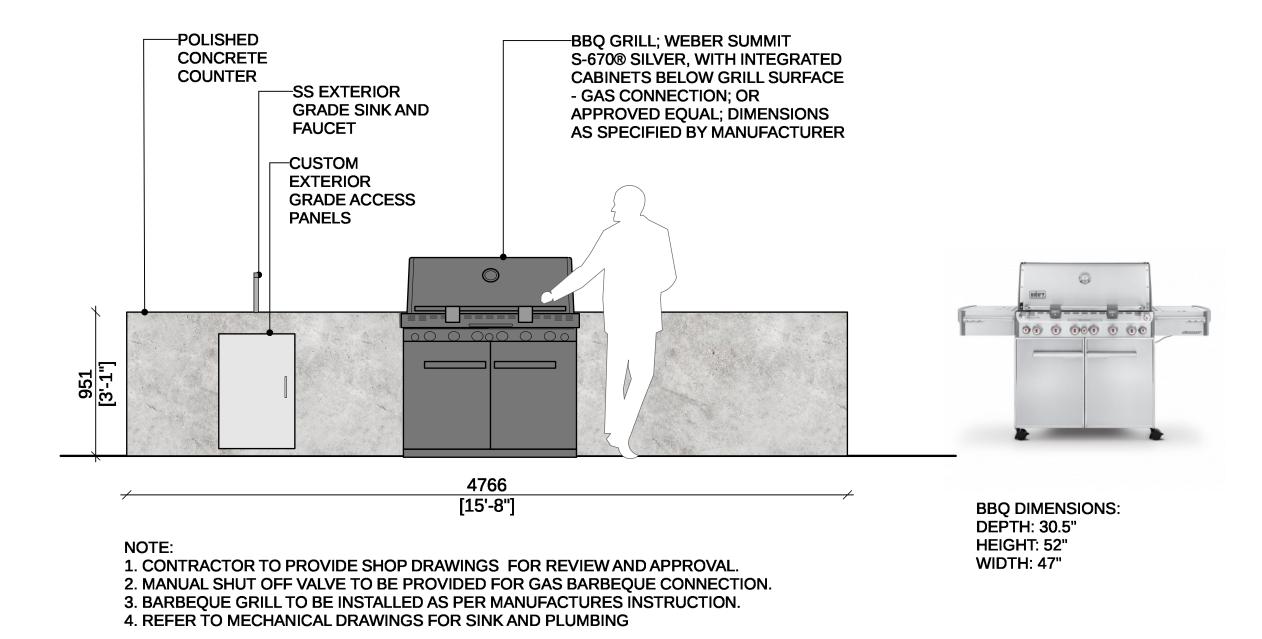

The sunny roof deck amenity adjacent to the indoor amenity features a family BBQ and dining area to the N-W and an adult BBQ and dinning area to the S-W. Urban agriculture planter area to the south provides residents with the opportunity to grow their own food and connect to nature. A lounge seating area with fire place to the East adds to the social communal program of the terrace.

BBQ COUNTER & SINK

TABLE AND CHAIRS

LOUNGE AREA

GAS FIRE TABLE

MOVABLE TABLE AND CHAIRS BY OWNER

**GREEN BIN & STORAGE** HOSE BIB LOCATION FOR URBAN AGRICULTURE

6' METAL DIVIDER FENCE AND GATE

**BUILDING ENTRY** 