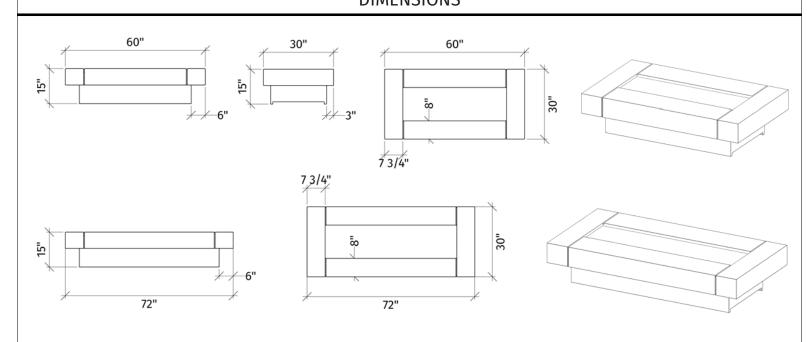

ND IS RESPONSIBLE FOR NOTIFYING THE APPROPRIATE COMPANY, DEPARTMENT OR PERSON(S) OF ITS INTENTION TO CARRY OUT ITS OPERATIONS.

13 RE-ISSUED FOR REZONING 22-07-19 12 RE-ISSUED FOR REZONING 22-02-23 22-01-19 11 RE-ISSUED FOR REZONING 21-12-22 10 ISSUED FOR VCH REVIEW 21-09-08 9 ISSUED FOR VCH REVIEW 8 ISSUED FOR ADP 21-07-14 21-05-26 7 ISSUED FOR VCH REVIEW 21-03-26 ISSUED FOR VCH REVIEW 20-10-14 5 ISSUED FOR REZONING 4 ISSUED FOR VCH REVIEW 20-10-07 3 ISSUED FOR REVIEW 20-09-18 2 ISSUED FOR REVIEW 20-07-10 ISSUED FOR REVIEW 20-06-29 **REVISIONS** 

#### 1550-EASTERN **AVENUE**

1550- Eastern Ave North Vancouver, BC

| Scale:      | AS SHOWN |
|-------------|----------|
| Drawn:      | MR       |
| Reviewed:   | DS       |
| Project No. | 06-705   |

LANDSCAPE DETAILS





**DIMENSIONS** 



COMFORTABLE LIVING



enhance outdoor entertainment areas, the highly expressive **Quadra** fire table helps define the modern

**LONDON FOG** 

PACKAGE INCLUDES: CONCRETE FIREPIT TOP CONCRETE FIREPIT BASE

MANUAL LIT

QUADRA

NG/LP BURNER

Firepits ship fully sealed Accessories available

LAVA ROCK

Dreamcast design and production

Please contact us at 1-604-278-4939 with any questions. Our experienced team can assist you with product information, installation and design recommendations. We also encourage you to explore our website at www.dreamcastfirepits.com

GAS FIRE PLACE AMENITY AREA



**BOLLARD** PROVIDER: DALS MODEL: LEDPATH003/LEDPATH004 **COLOUR: SILVER GREY AVAILABLE THROUGH SLS LIGHT** RESOURCE 778-329 9439



PROVIDER: MP LIGHTING

**MODEL: L46 LED LIGHT** 

CONTACT: 604.70