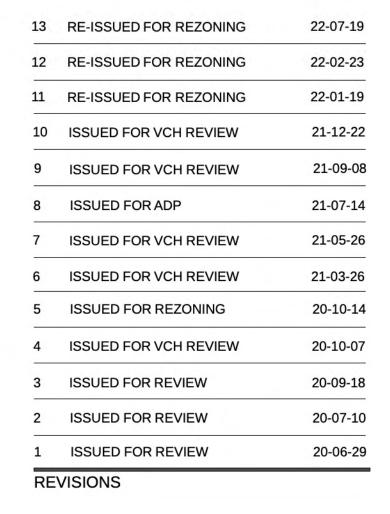

13 RE-ISSUED FOR REZONING 22-07-19 12 RE-ISSUED FOR REZONING 22-02-23 11 RE-ISSUED FOR REZONING 22-01-19 10 ISSUED FOR VCH REVIEW 21-12-22 9 ISSUED FOR VCH REVIEW 21-09-08 8 ISSUED FOR ADP 21-07-14 7 ISSUED FOR VCH REVIEW ISSUED FOR VCH REVIEW 5 ISSUED FOR REZONING 20-10-14 4 ISSUED FOR VCH REVIEW 20-10-07 3 ISSUED FOR REVIEW 20-09-18 2 ISSUED FOR REVIEW 20-07-10 ISSUED FOR REVIEW 20-06-29 **REVISIONS** 