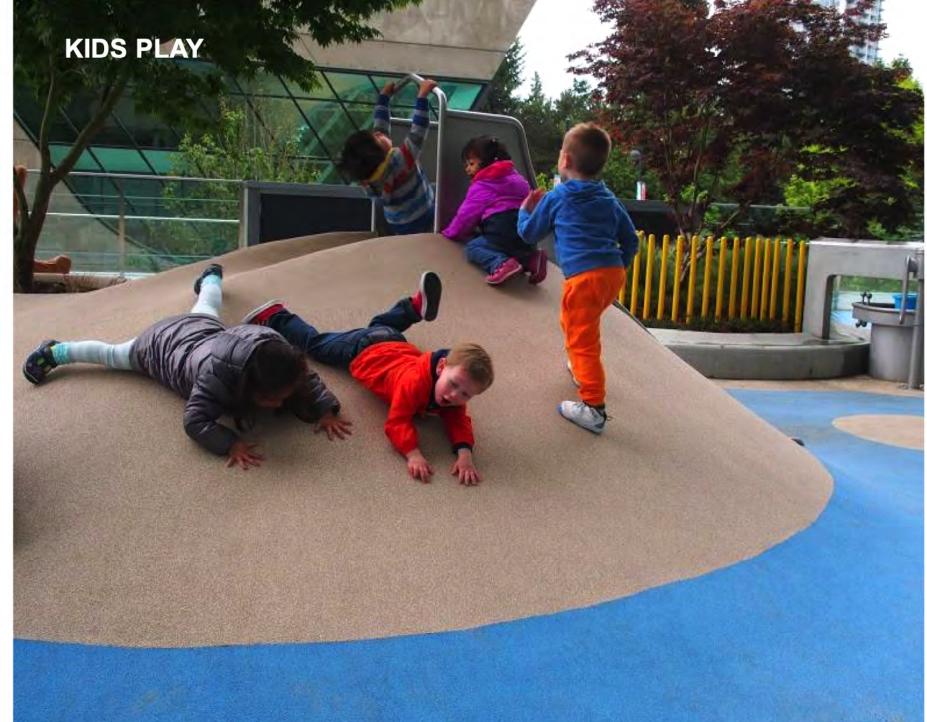

#### AMENITY SPACES FOR EVERYONE

Multiple daycare groups occupy the ground level and the second level outdoor space providing much needed child care spaces to the community.

The communal amenity deck on level 4 offers residents a wide variety of outdoor spaces.