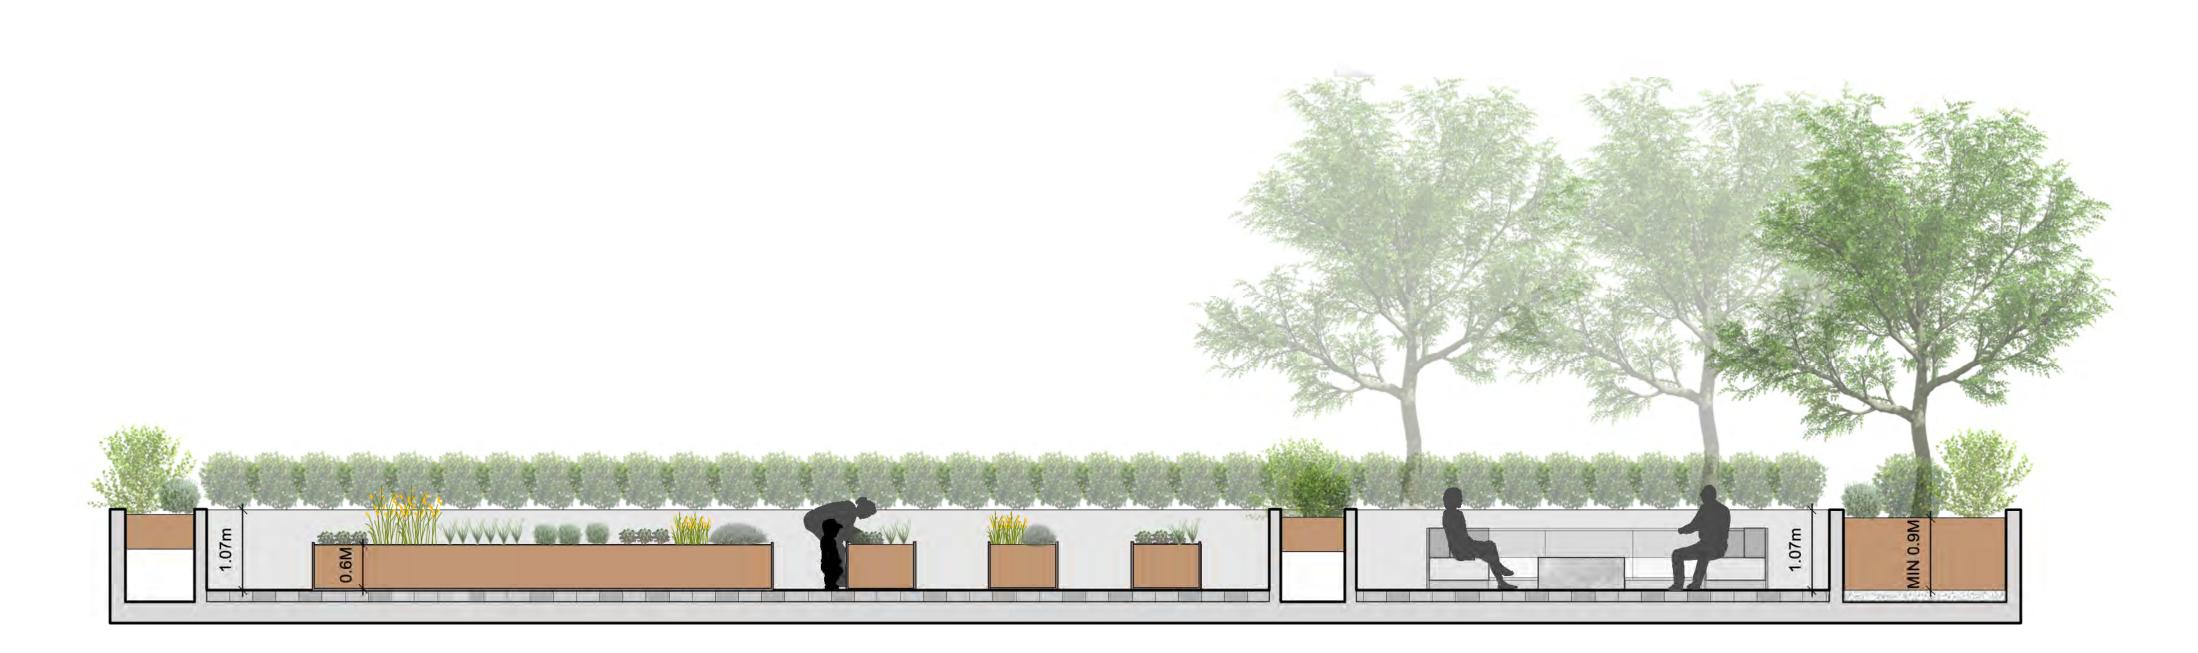

A fenced pet retreat area, provides space for dogs and their owners. A terrace with movable seating and raised deck for exercise and lounging with views to the future park and nature promote a healthy lifestyle.

The sunny roof deck amenity adjacent to the indoor amenity features a family BBQ and dining area to the N-W and an adult BBQ and dinning area to the S-W. Urban agriculture planter area to the south provides residents with the opportunity to grow their own food and connect to nature. A lounge seating area with fire place to the East adds to the social communal program of the terrace.