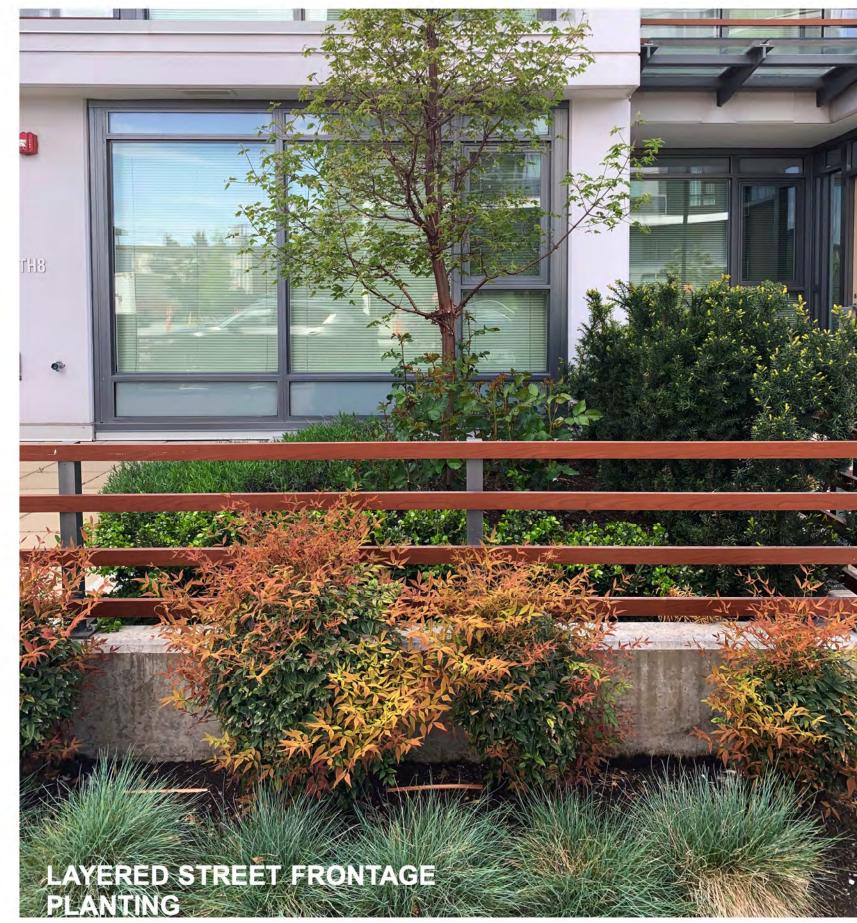

#### WELCOMING BUILDING

Building entries have been designed to provide comfortable sheltered seating areas that promote social interaction and activate the street.

Layered Westcoast planting and materials reinforce the place identity of the North Shore.

Boulevard improvements and new street trees, as well as new lane sidewalks and street level patios with planters facing the lane, create a friendly improved street face.