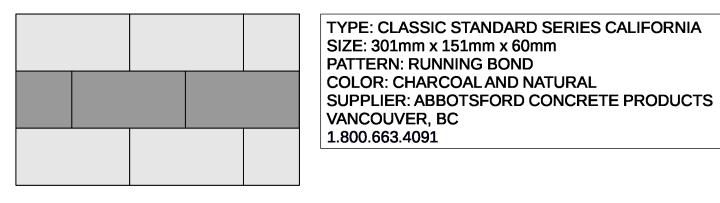

ewed:   | DS       |
| Project No. | 06-705   |

LANDSCAPE DETAILS

2 CONIFEROUS TREE PLANTING ON SLAB (TYPICAL)
SCALE 1:25

L5.0

TYPE: HYDRAPRESSED SLAB, TEXADA
BY ABBOTSFORD CONCRETE
SIZE: 610mm x 305mm x 50mm
COLOR: MIX OF 60% CHARCOAL, 40% NATURAL
PATTERN: RUNNING BOND



50mm PEDESTRIAN PAVERS

150mm 19mm CLEAR CRUSH GRANULAR BASE, AS SPECIFIED

VOIDING, AS REQUIRED

ROOF ASSEMBLY, SEE ARCHITECTURAL

STRUCTURAL SLAB, SEE ARCHITECTURAL

NOTE:
USE CONCRETE HIDDEN EDGE RESTRAINT WHEN PAVERS
ARE NOT ADJACENT TO A SOLID EDGE CONDITION.

1 HYDRAPRESSED CONCRETE PAVERS ON SLAB ROOF DECKS
SCALE 1:10

TEXADA SERIES
SIZE: 610mm x 305mm x 50mm
COLOUR: NATURAL
BY: ABBOTSFORD CONCRETE PRODUCTS
(1.800.663.4091)



2 HYDRAPRESSED CONCRETE PAVERS ON PEDESTALS
Scale: 1:10

#### RUNNING BOND PATTERN



60mm THICKNESS CONCRETE UNIT
PAVERS
20mm CLEAR CRUSH GRAVEL, 150mm
DEPTH TYPICAL WHERE SPACE
ALLOWS

STRUCTURAL VOIDING IF REQUIRED
ROOF ASSEMBLY, SEE ARCHITECTURAL

STRUCTURAL SLAB, SEE
ARCHITECTURAL

3 PEDESTRIAN UNIT PAVERS ON SLAB (TYPICAL)
Scale: 1:10



NOTES:

1. EXPANSION JOINTS 6m O.C. MAX, CONTROL JOINTS @ 1.5m O.C. ADJUST TO SUIT SITE LAYOUT PLAN.

2. ALL SCORELINES TO BE APPROVED BY LANDSCAPE ARCHITECT ON-SITE PRIOR TO INSTALLATION.

3. LIGHT SANDBLAST FINISH

#### 4 CIP CONCRETE PAVING ON SLAB (TYPICAL) SCALE 1:10



NOTES:

1. EXPANSION JOINTS 6m O.C. MAX, CONTROL JOINTS @ 1.5m O.C. ADJUST TO SUIT SITE LAYOUT PLAN.

2. ALL SCORELINES TO BE APPROVED BY LANDSCAPE ARCHITECT ON-SITE PRIOR TO INSTALLATION.

3. LIGHT SANDBLAST FINISH

#### 5 CIP CONCRETE PAVING ON GRADE (TYPICAL)