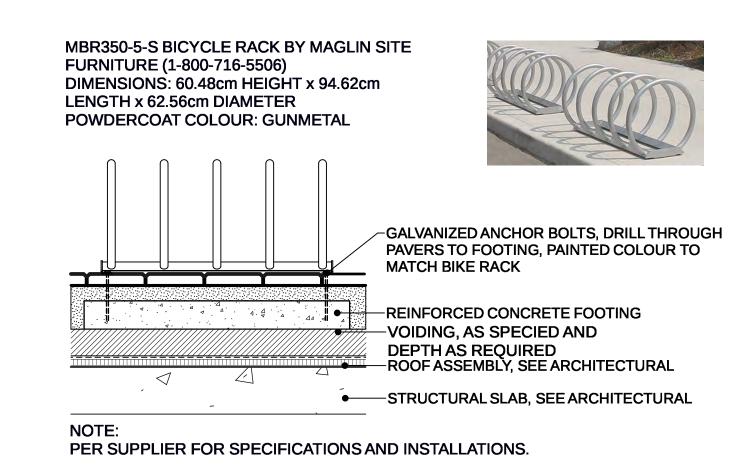

26 |
| 6  | ISSUED FOR VCH REVIEW  | 21-03-26 |
| 5  | ISSUED FOR REZONING    | 20-10-14 |
| 4  | ISSUED FOR VCH REVIEW  | 20-10-07 |
| 3  | ISSUED FOR REVIEW      | 20-09-18 |
| 2  | ISSUED FOR REVIEW      | 20-07-10 |
| 1  | ISSUED FOR REVIEW      | 20-06-29 |
| RE | VISIONS                |          |

#### 1550-EASTERN AVENUE

1550- Eastern Ave North Vancouver, BC

| Scale:      | AS SHOWN |
|-------------|----------|
| Drawn:      | MR       |
| Reviewed:   | DS       |
| Project No. | 06-705   |

LANDSCAPE DETAILS

L5.1

MODEL: ALUMINUM PLANTER SIZE: 750mm H x 915mm L x 2420mm W COLOUR: PEWTER BY: GREEN THEORY (604 475-7002)



MLB970-W BENCH BY MAGLIN SITE FURNITURE (1-800-716-5506) DIMENSIONS: 84.2cm HEIGHT x 177.8cm LENGTH x 58.4cm DEPTH POWDERCOAT COLOUR: GUNMETAL, IPE WOOD







**BIKE RACK SCALE 1:10** 

**ALUMINUM URBAN AGRICULTURE PLANTER ON SLAB SCALE 1:10** 

**VARIES** WOOD BENCH ON CIP REINFORCED - SS 316 ANTI-SKATEBOARD DEVICE, AS SPECIFIED CONCRETE WALL 457 542 O.C. 6' MODULE PLAN 373 O.C. 542 O.C.



|                                         | 1/4" WIDE x 1/2" DEEP REVEAL AT BREAK IN WALL (FRONT ONLY) | GALVANIZED THREADED STEEL ROD, COMPLETE WITH RUBBER CAP |                                                |
|-----------------------------------------|------------------------------------------------------------|---------------------------------------------------------|------------------------------------------------|
|                                         | GALVANIZED ANTI-SKATEBOARD DEVICE, AS SPECIFIED            | WOOD BENCH ON CIP REINFORCED CONC