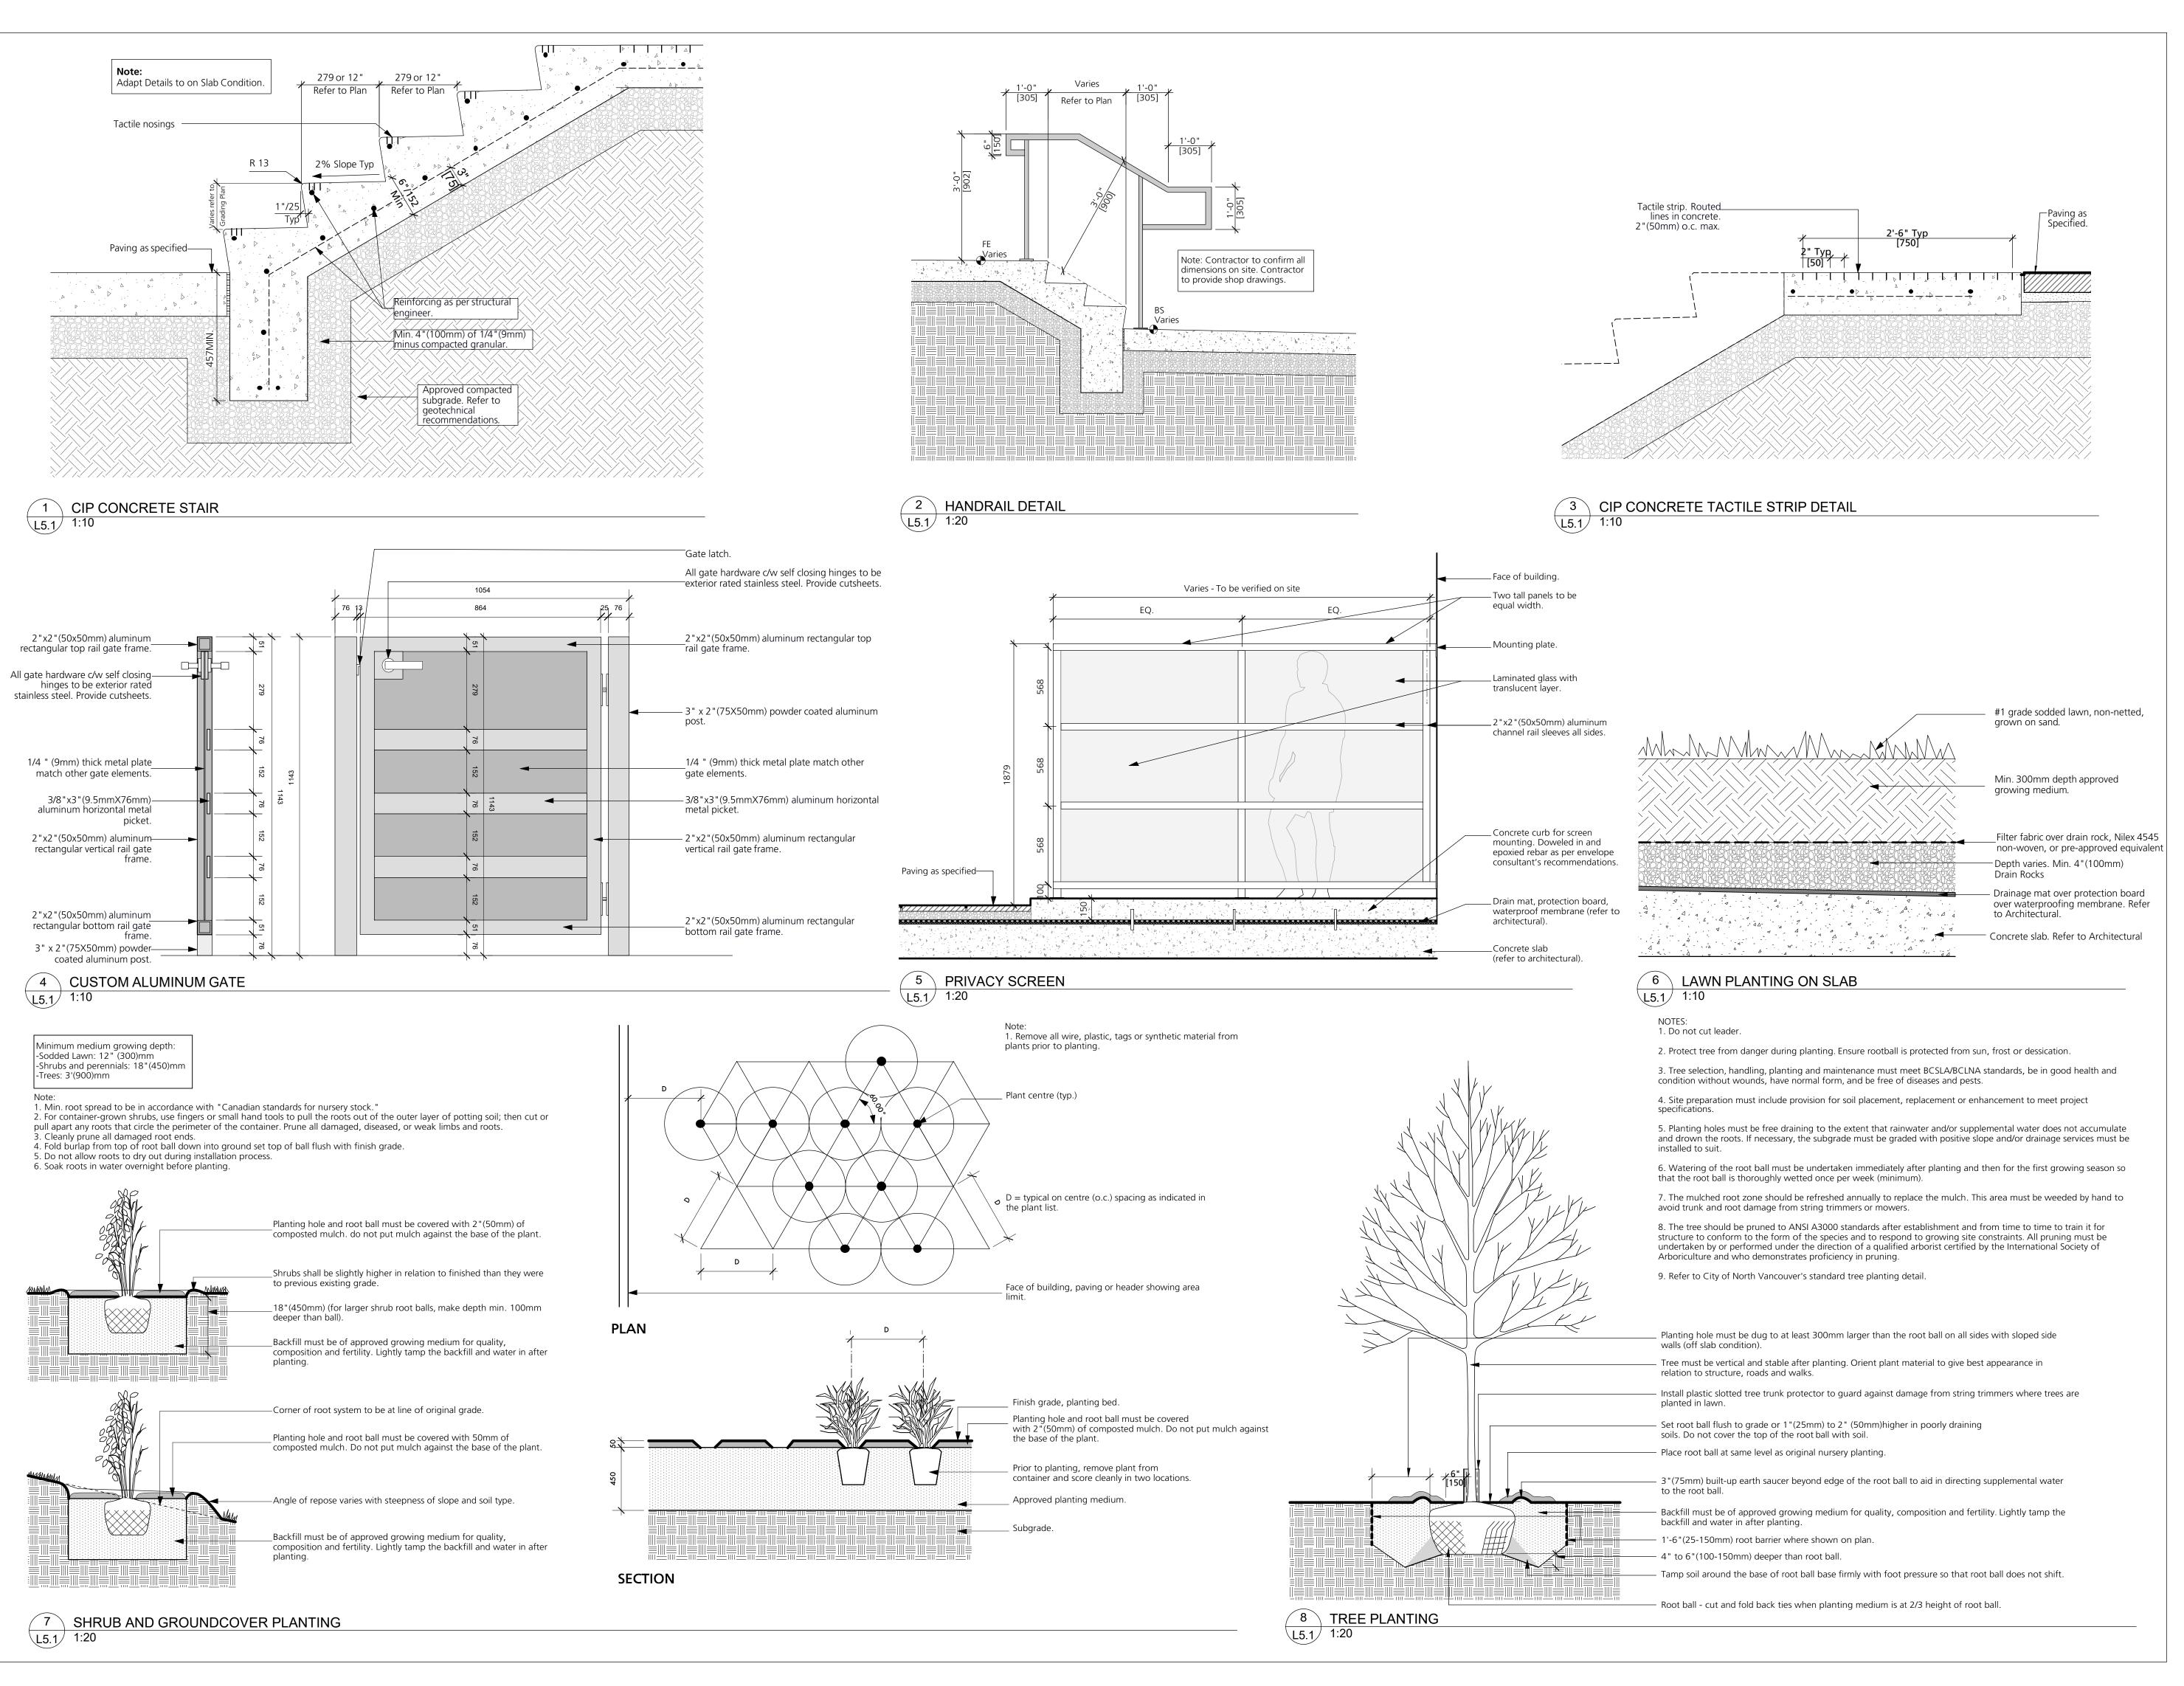

Adera

2021/04/23

Date

16th St. East Rental 1540 St. Georges, North Vancouver, BC

Drawing Title: **Landscape Details** 

Project North: Drawn By: Checked By: Scale: Job No.: 21-008 As shown Sheet No.:

Site Planning

Landscape Architecture R. Kim Perry & Associates Inc 112 East Broadway Vancouver, BC V5T 1V9

I 604 38 4 I´8 **-** 604 **7**38 4**1**6 www.perryandassociates.ca

2021/04/23 1 Issued for DP Revision No. COPYRIGHT RESERVED