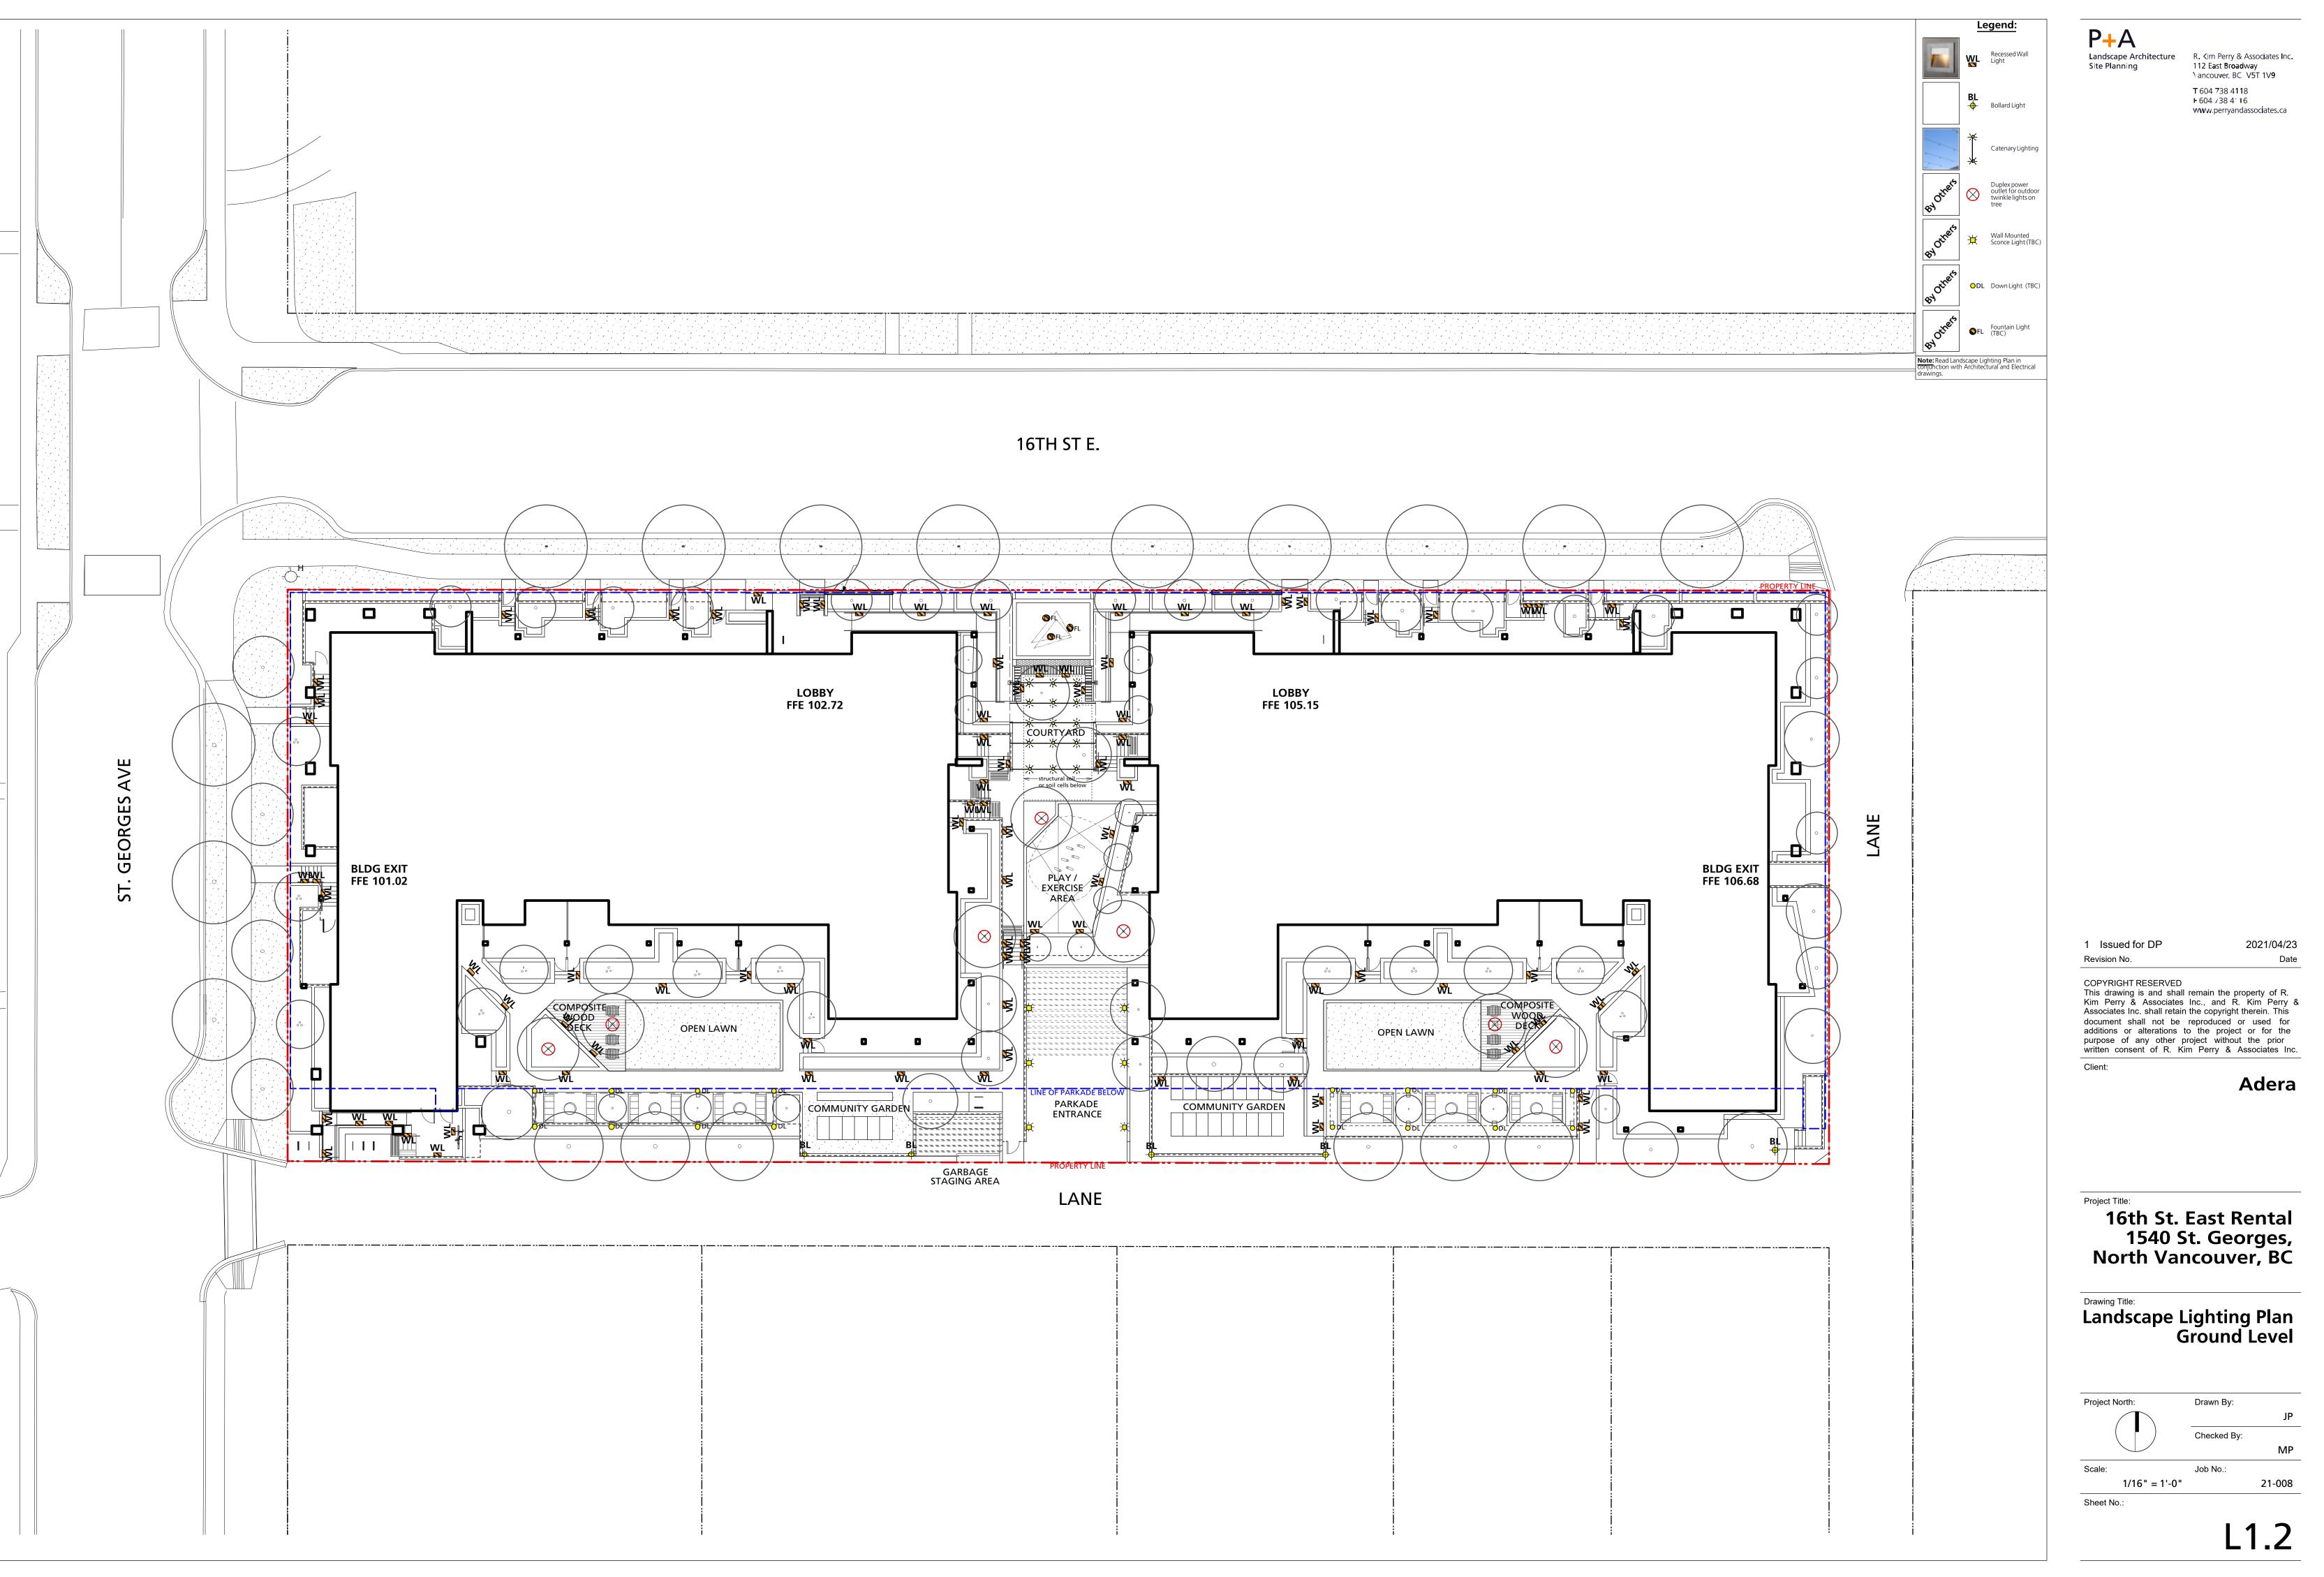

Adera

2021/04/23

16th St. East Rental 1540 St. Georges, North Vancouver, BC

Landscape Architecture R. Kim Perry & Associates Inc.

112 East Broadway \ancouver, BC V5T 1V**9** T 604 738 4118 F 604 /38 4 16 www.perryandassociates.ca

1 Issued for DP

COPYRIGHT RESERVED
This drawing is and shall remain the property of R.
Kim Perry & Associates Inc., and R. Kim Perry &
Associates Inc. shall retain the copyright therein. This document shall not be reproduced or used for additions or alterations to the project or for the purpose of any other project without the prior written consent of R. Kim Perry & Associates Inc.