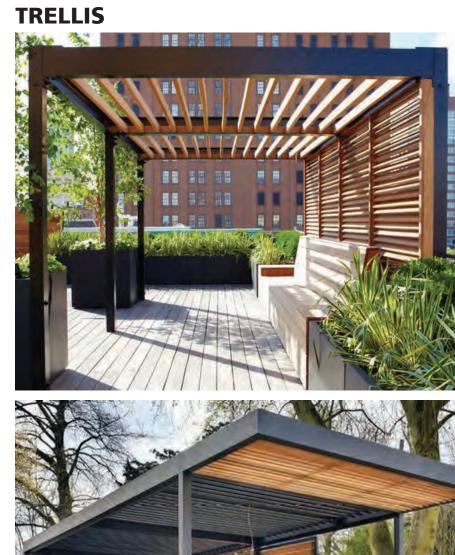

Adera

Date

16th St. East Rental 1540 St. Georges, North Vancouver, BC

**Landscape Details** 

Project North: Drawn By: Checked By: Job No.: 21-008 As Shown

Sheet No.:

**PLANTING** 

**OUTDOOR LOUNGING** 