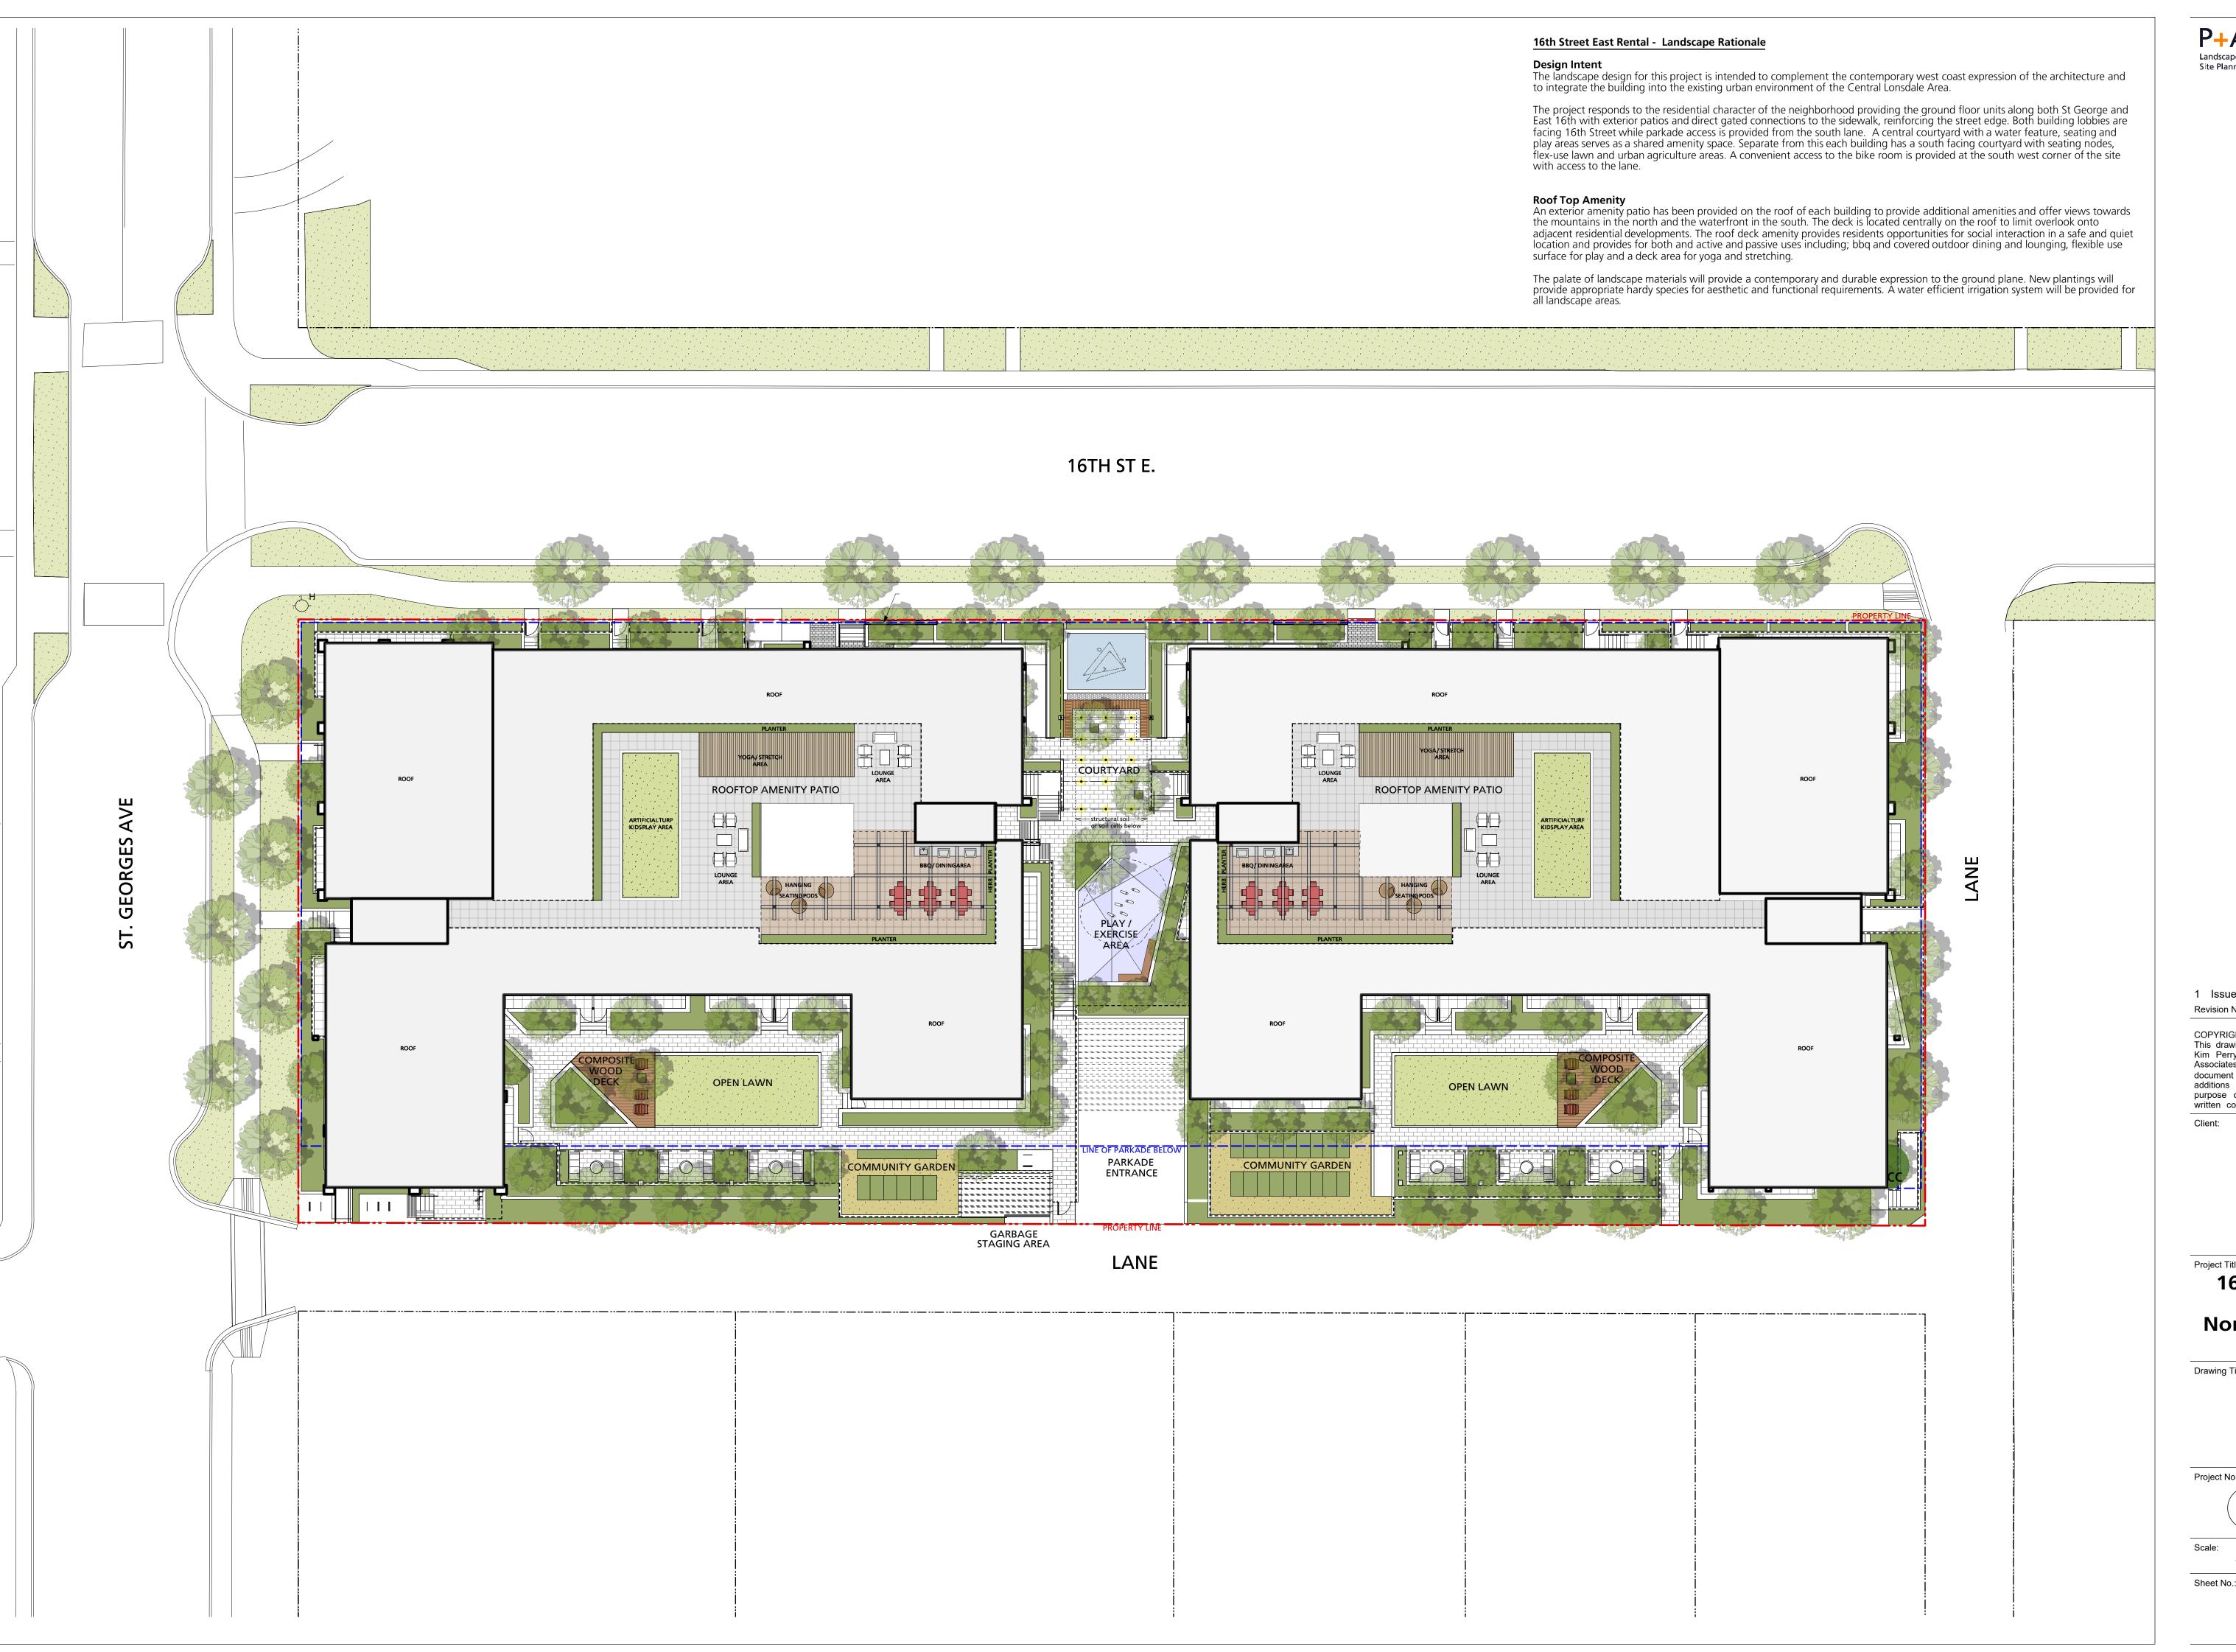

**Adera** 

2021/04/23

16th St. East Rental 1540 St. Georges, North Vancouver, BC

Drawing Title:

Landscape Context Plan

Checked By: 1/16" = 1'-0"

Landscape Architecture R. Cim Perry & Associates Inc. Site Planning 112 East Broadway 112 East Broadway \ancouver, BC V5T 1V9 T 604 738 4118 ► 604 /38 4°16 www perryandassociates ca