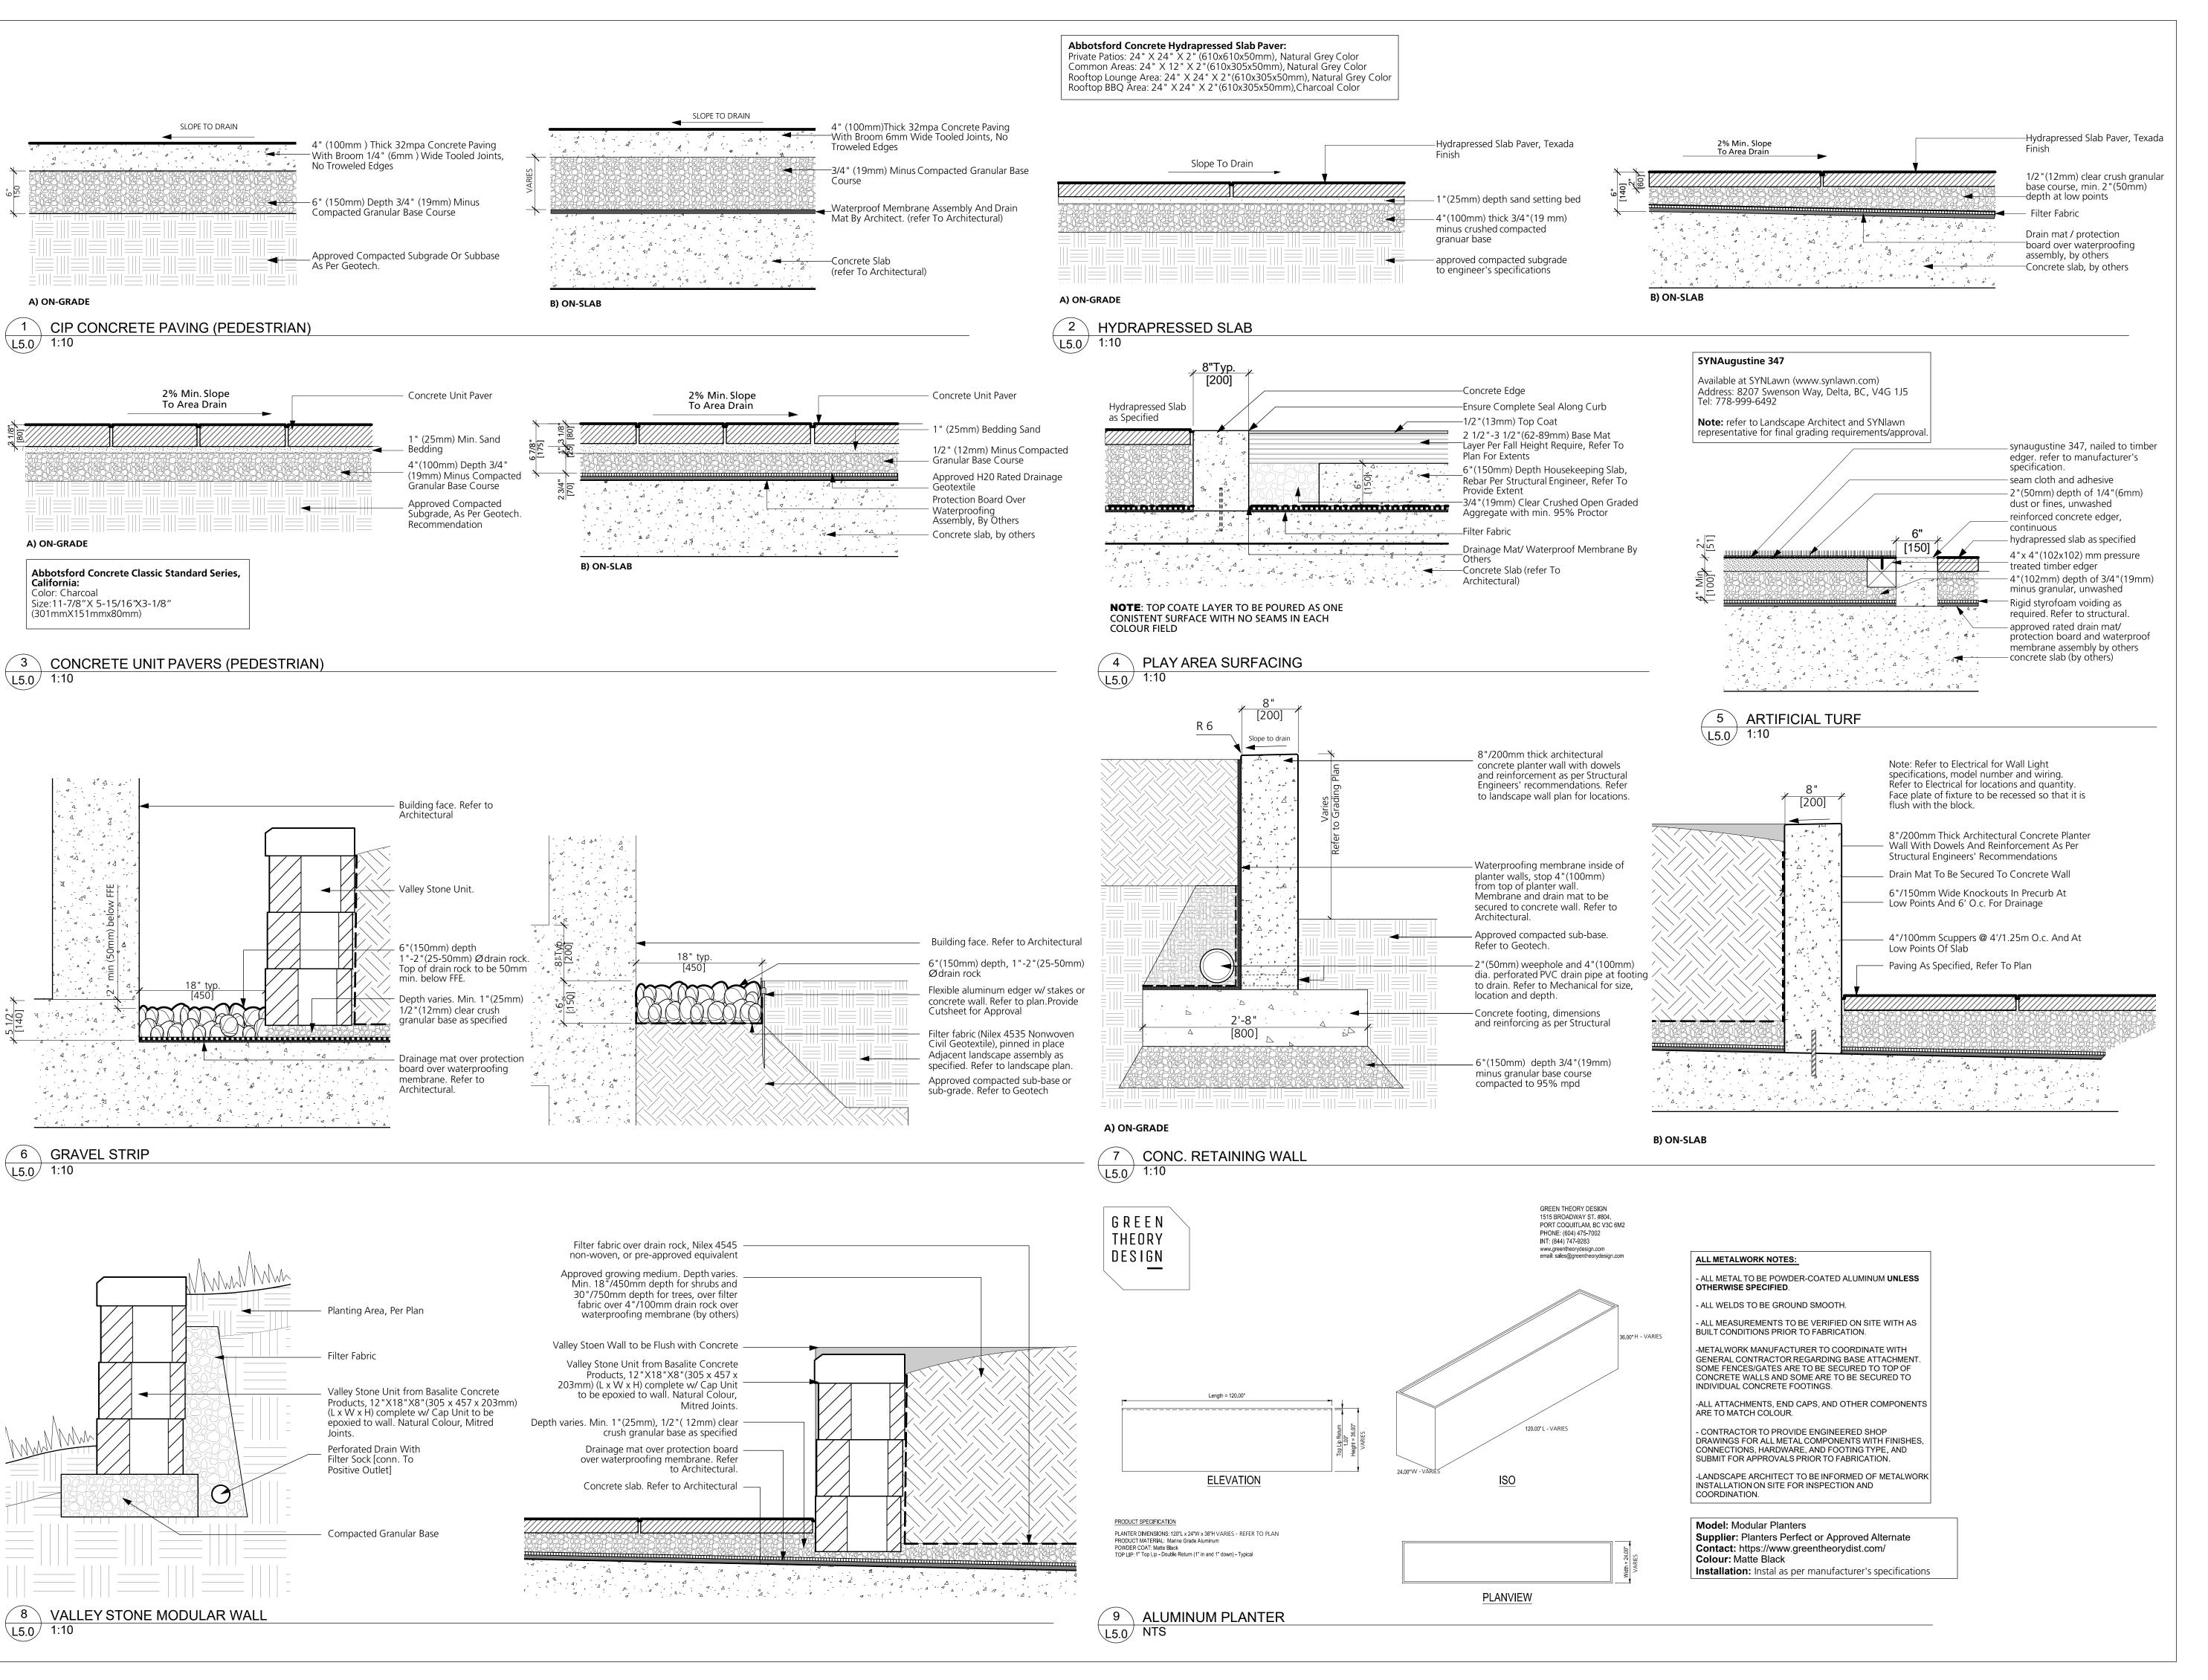

Adera

2021/04/23

Date

16th St. East Rental 1540 St. Georges, North Vancouver, BC

Drawing Title: **Landscape Details** 

Project North: Drawn By: Checked By: Scale: Job No.: 21-008 As shown Sheet No.:

Site Planning

Landscape Architecture R. Kim Perry & Associates Inc 112 East Broadway Vancouver, BC V5T 1V9

I 604 38 4 I´8 **-** 604 **7**38 4**1**6 www.perryandassociates.ca

2021/04/23 1 Issued for DP Revision No. COPYRIGHT RESERVED