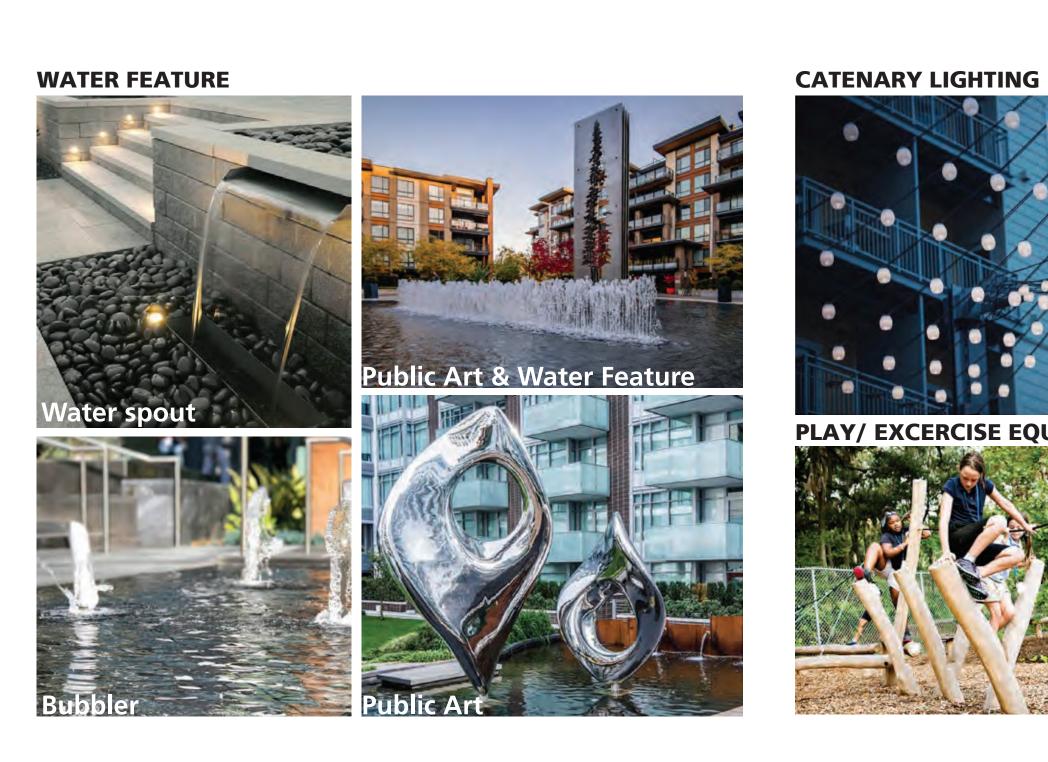

Adera

Date

16th St. East Rental 1540 St. Georges, North Vancouver, BC

**Landscape Details** 

Project North: Drawn By: Checked By: Job No.: 21-008 As Shown

Sheet No.:

**PLANTING** 

**OUTDOOR LOUNGING** 