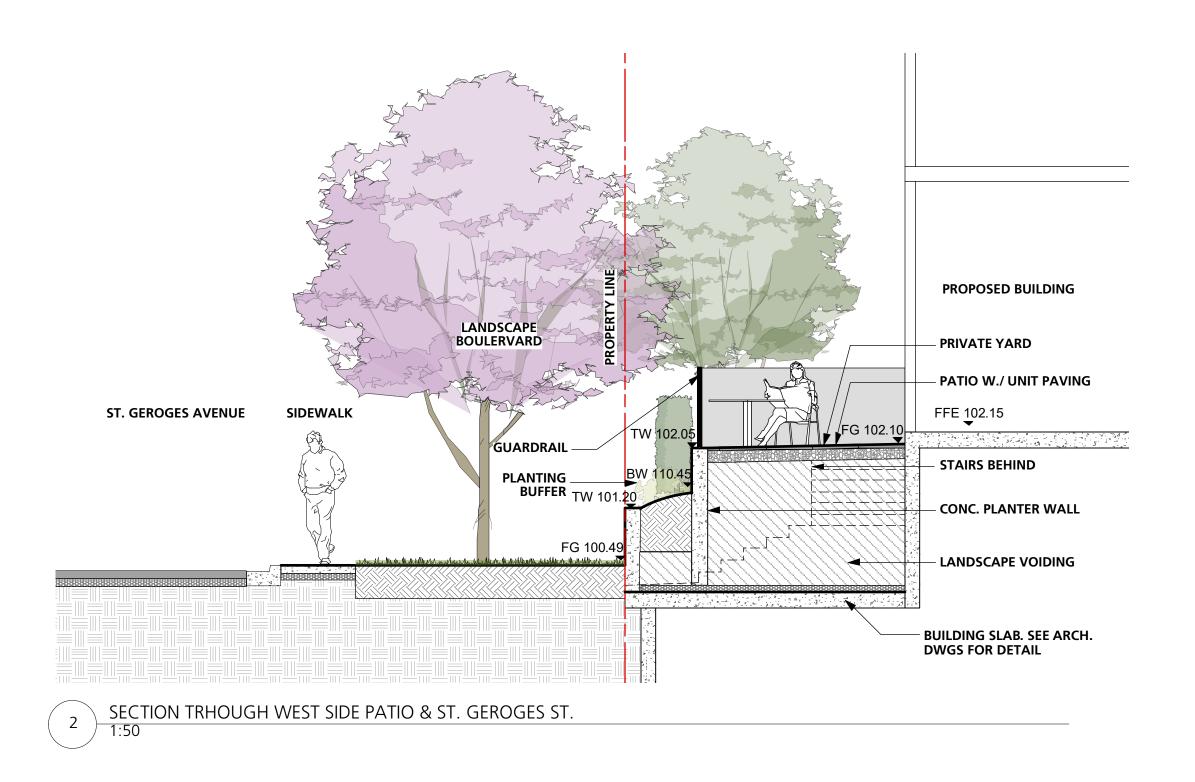

Adera

2021/04/23

16th St. East Rental 1540 St. Georges, North Vancouver, BC

Landscape Sections

| Drawn By: | SJ | Checked By: | MP | | Scale: | Job No.: | 1:50 | 21-008 | | Sheet No.: |

L4.(

1 Issued for DP Revision No.

Adera

Project Title

16th St. East Rental 1540 St. Georges, North Vancouver, BC

Drawing <sup>-</sup>

**Landscape Sections** 

| Project North: |      | Drawn By:   |        |
|----------------|------|-------------|--------|
|                |      |             | SJ     |
|                |      | Checked By: |        |
|                |      |             | MP     |
| Scale:         |      | Job No.:    |        |
|                | 1:50 |             | 21-008 |
| Sheet No.:     |      |             |        |
|                |      |             |        |