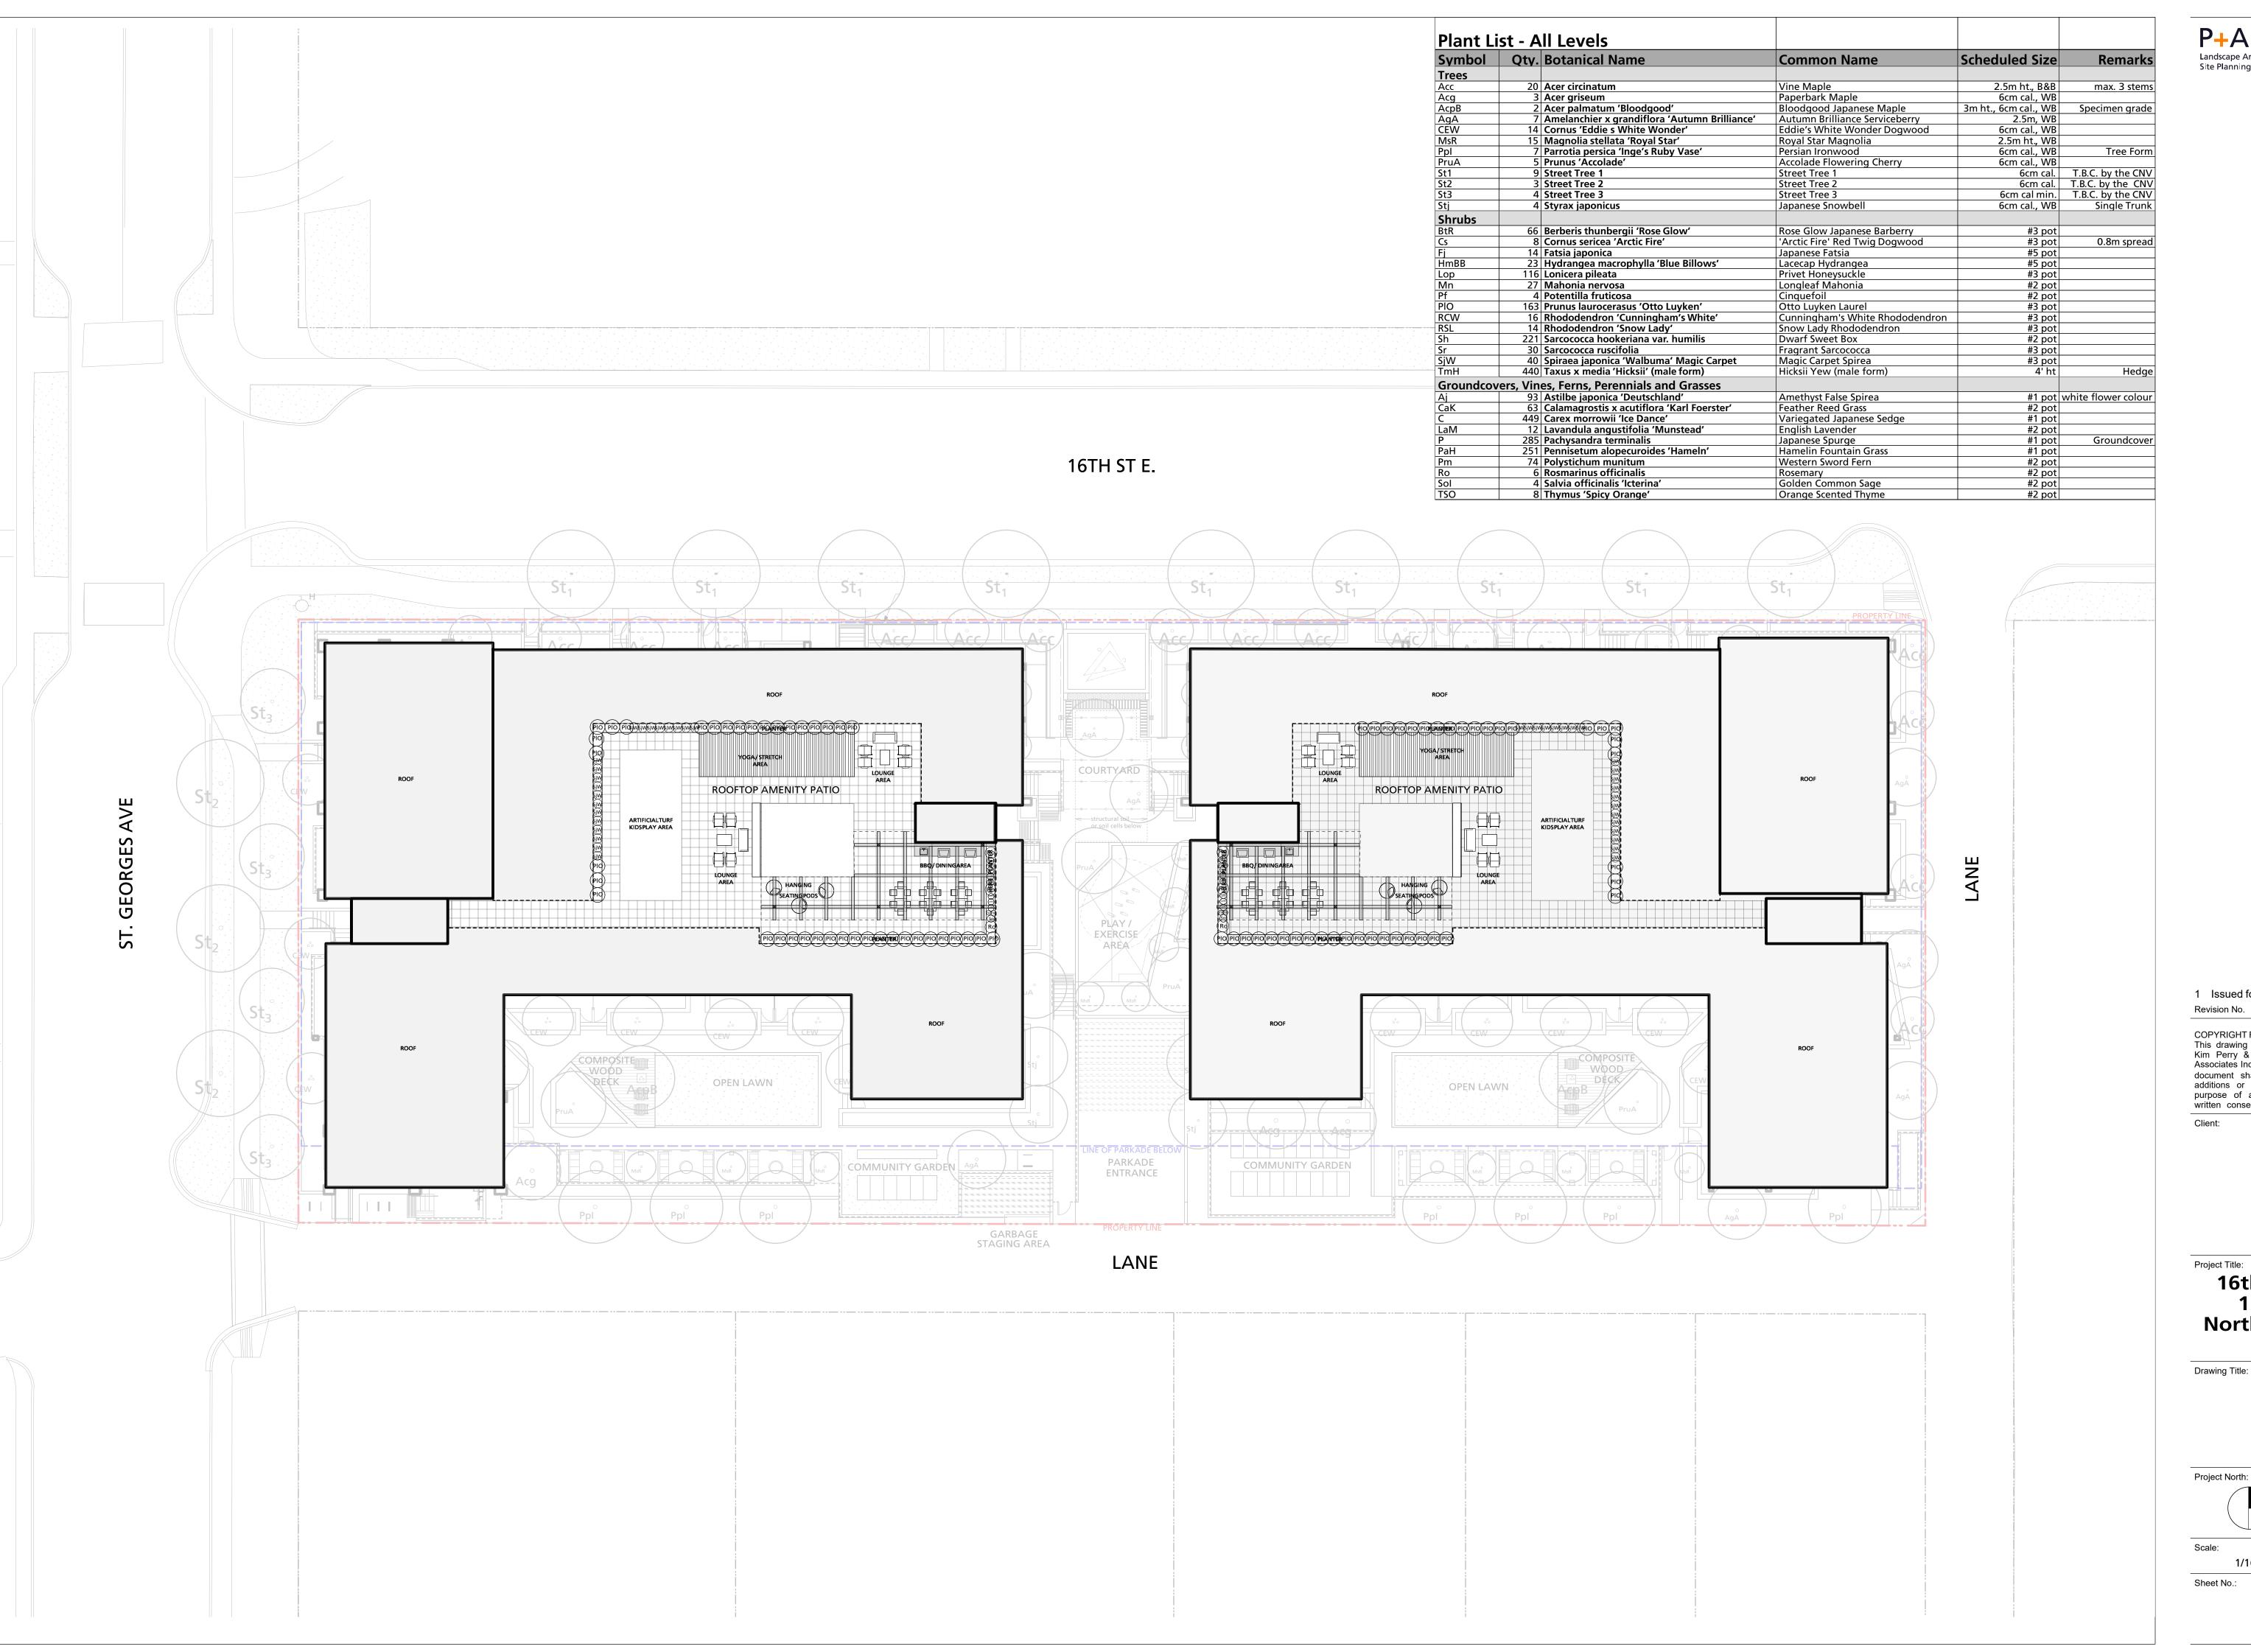

Adera

2021/04/23

16th St. East Rental 1540 St. Georges, North Vancouver, BC

Landscape Key Plan
Ground Level

Landscape Architecture R. Cim Perry & Associates Inc.
Site Planning 112 East Broadway 112 East Broadway \ancouver, BC V5T 1V9 T 604 738 4118 ► 604 /38 4°16 www.perryandassociates.ca

1 Issued for DP

COPYRIGHT RESERVED
This drawing is and shall remain the property of R.
Kim Perry & Associates Inc., and R. Kim Perry &
Associates Inc. shall retain the copyright therein. This
document shall not be reproduced or used for
additions or alterations to the project or for the
purpose of any other project without the prior
written consent of R. Kim Perry & Associates Inc.