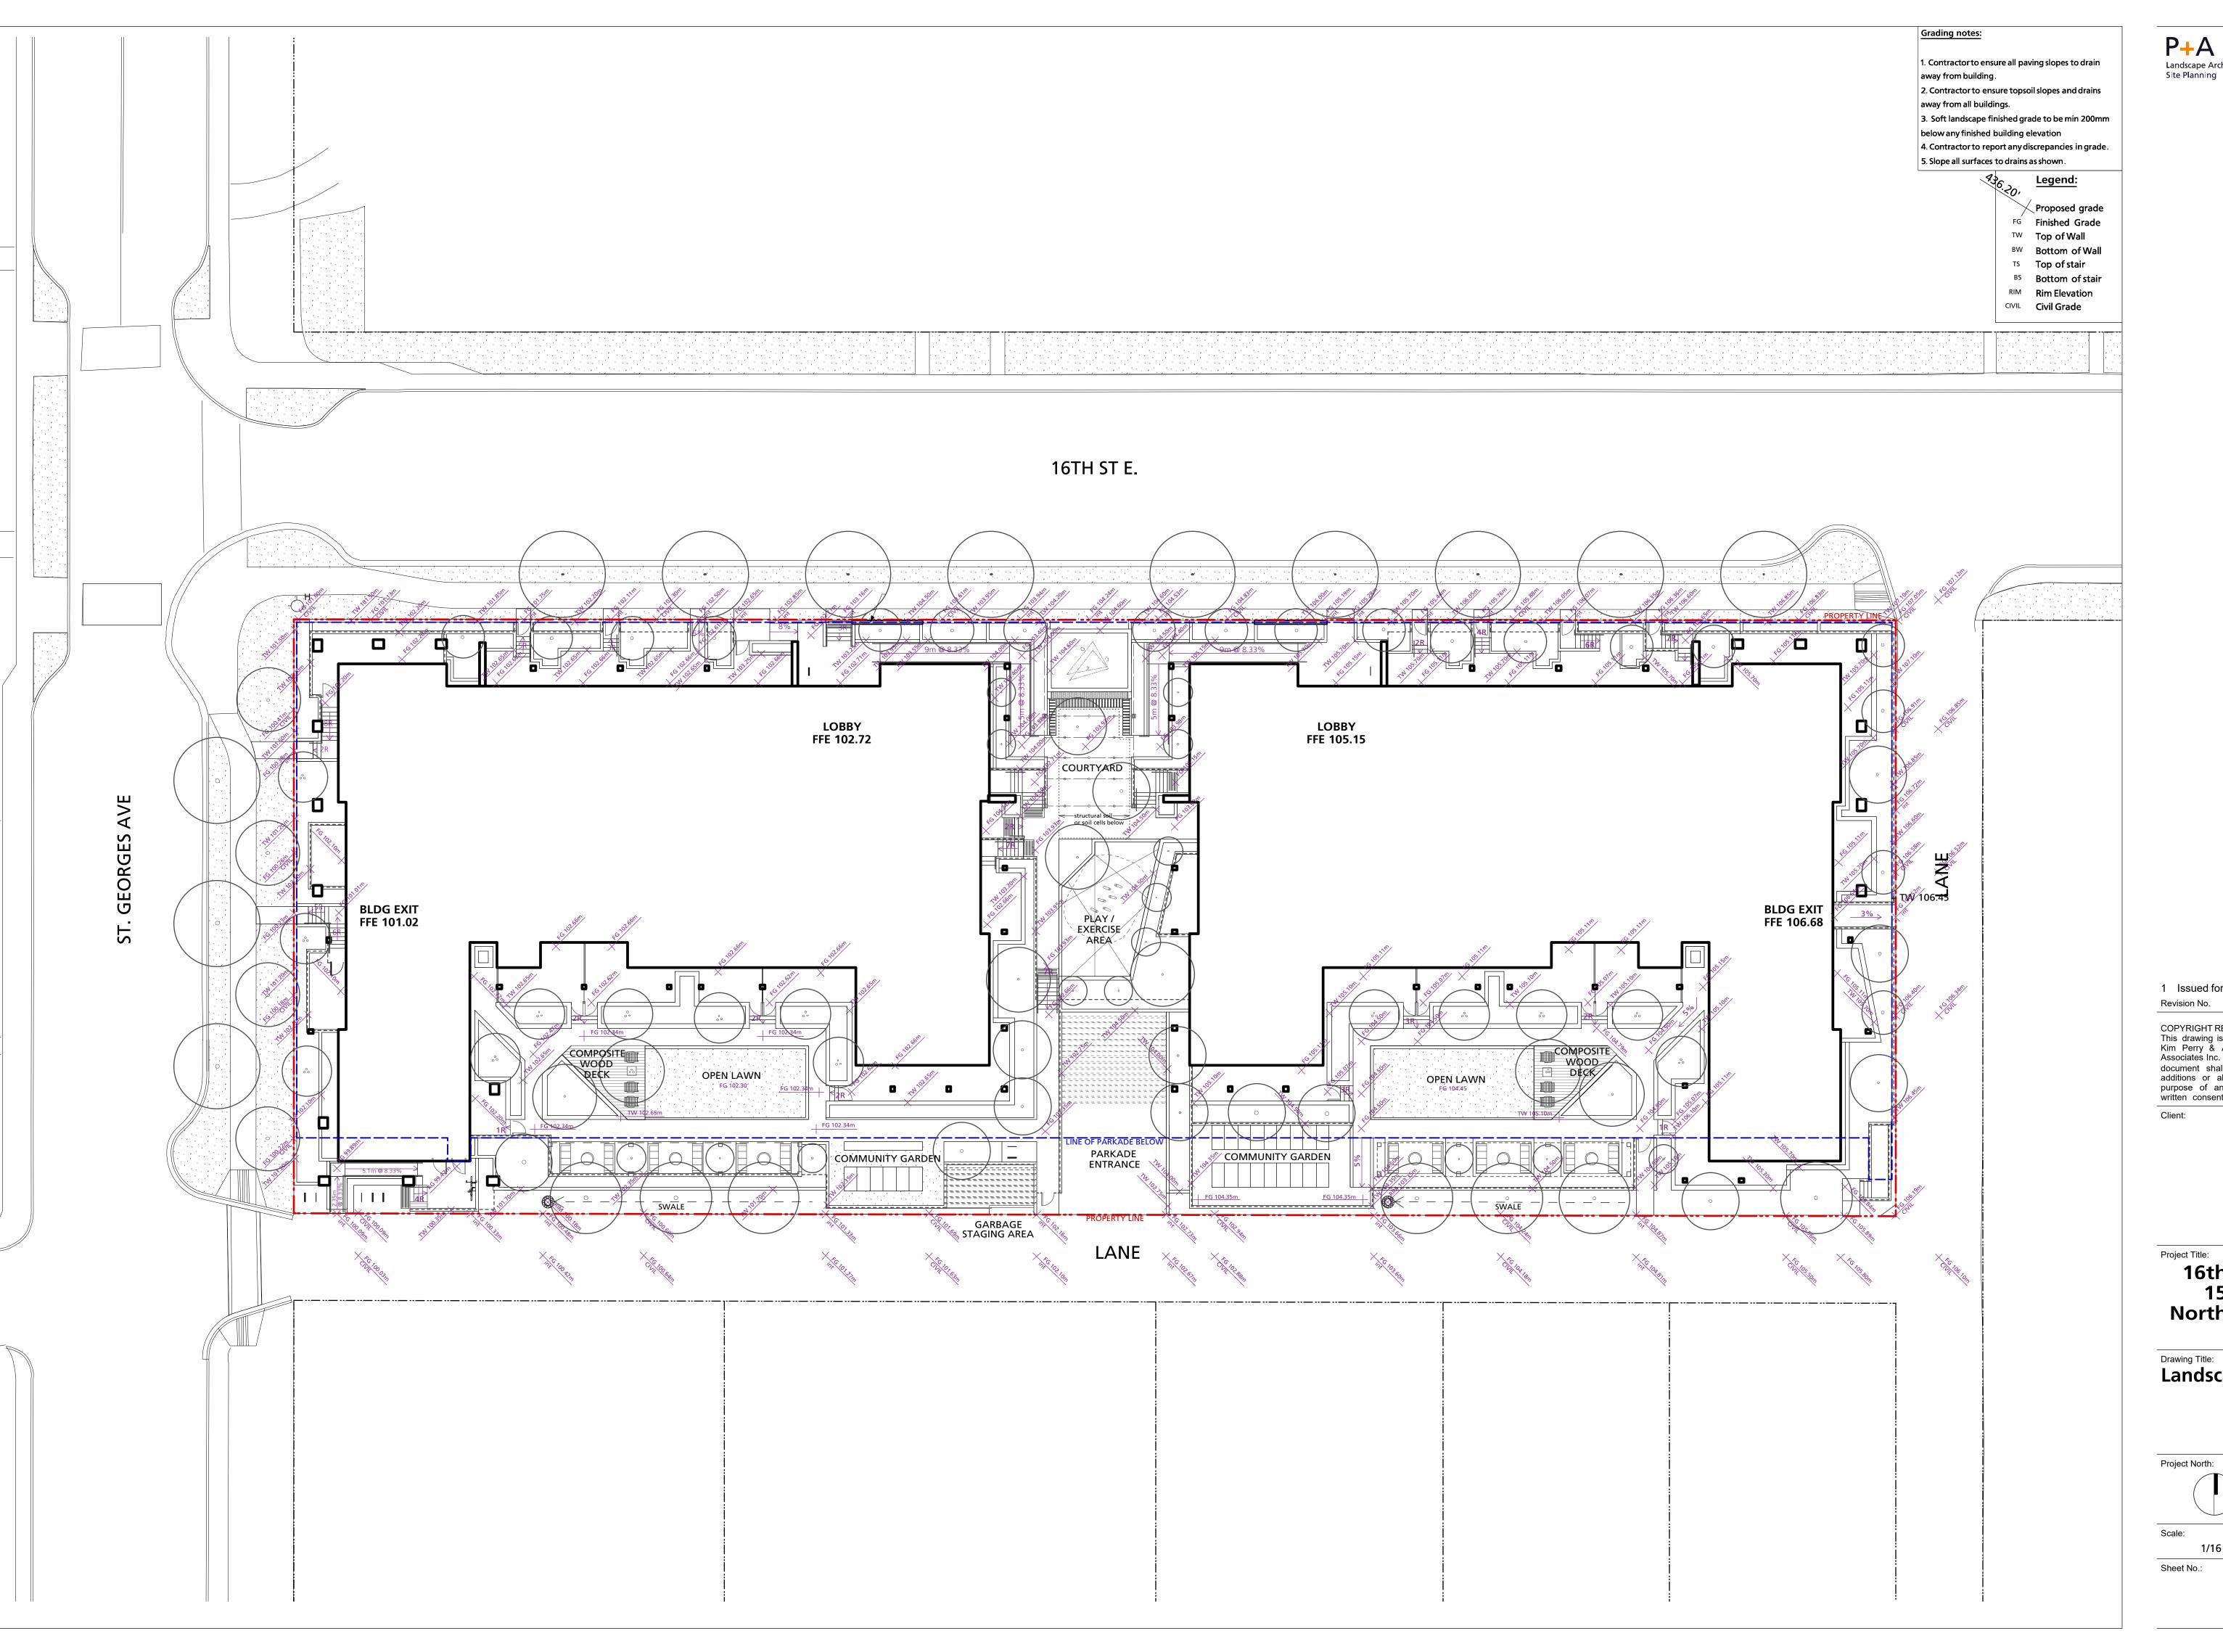

Adera

2021/04/23

16th St. East Rental 1540 St. Georges, North Vancouver, BC

Drawing Title:

Landscape Grading Plan

1/16" = 1'-0"

Landscape Architecture R. <a href="#">Im Perry & Associates Inc.</a> 112 East Broadway \ancouver, BC V5T 1V9 T 604 738 4118 F 604 /38 4°16 www perryandassociates.ca