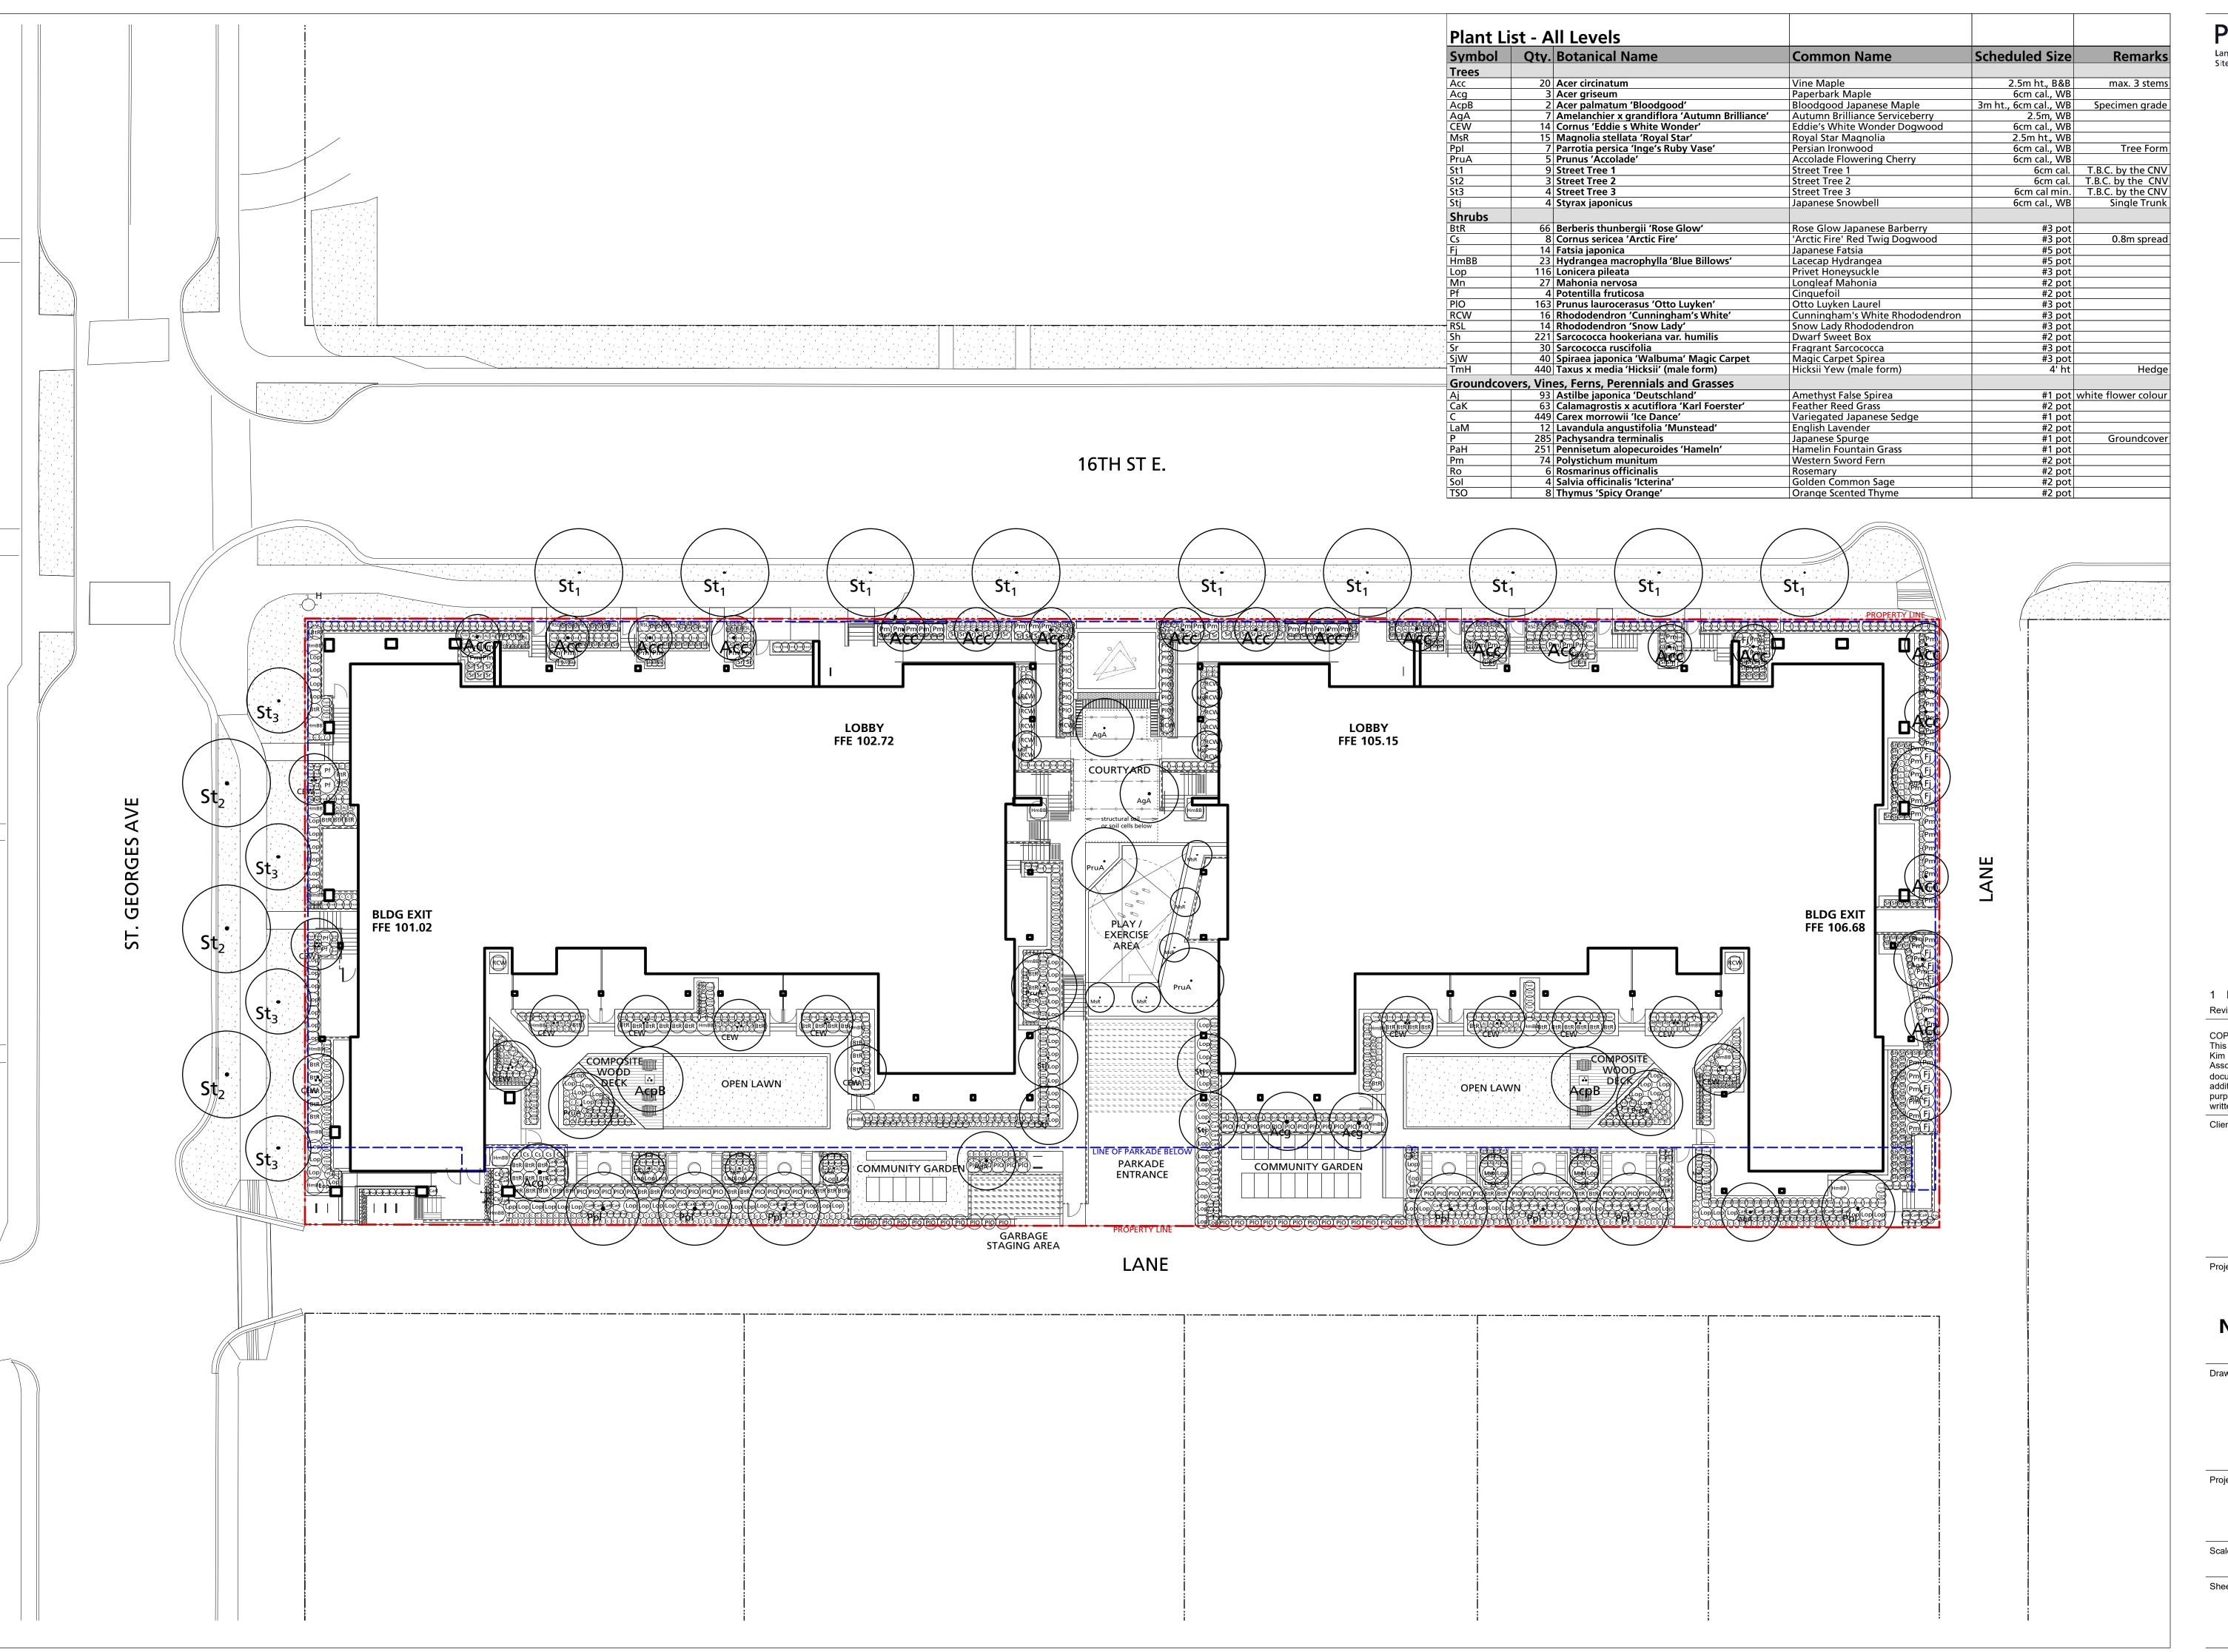

**Adera** 

2021/04/23

16th St. East Rental 1540 St. Georges, North Vancouver, BC

Drawing Title:

Planting Plan Ground Level

Landscape Architecture R. Cim Perry & Associates Inc. 112 East Broadway \ancouver, BC V5T 1V9 T 604 738 4118 F 604 /38 4°16 www perryandassociates.ca