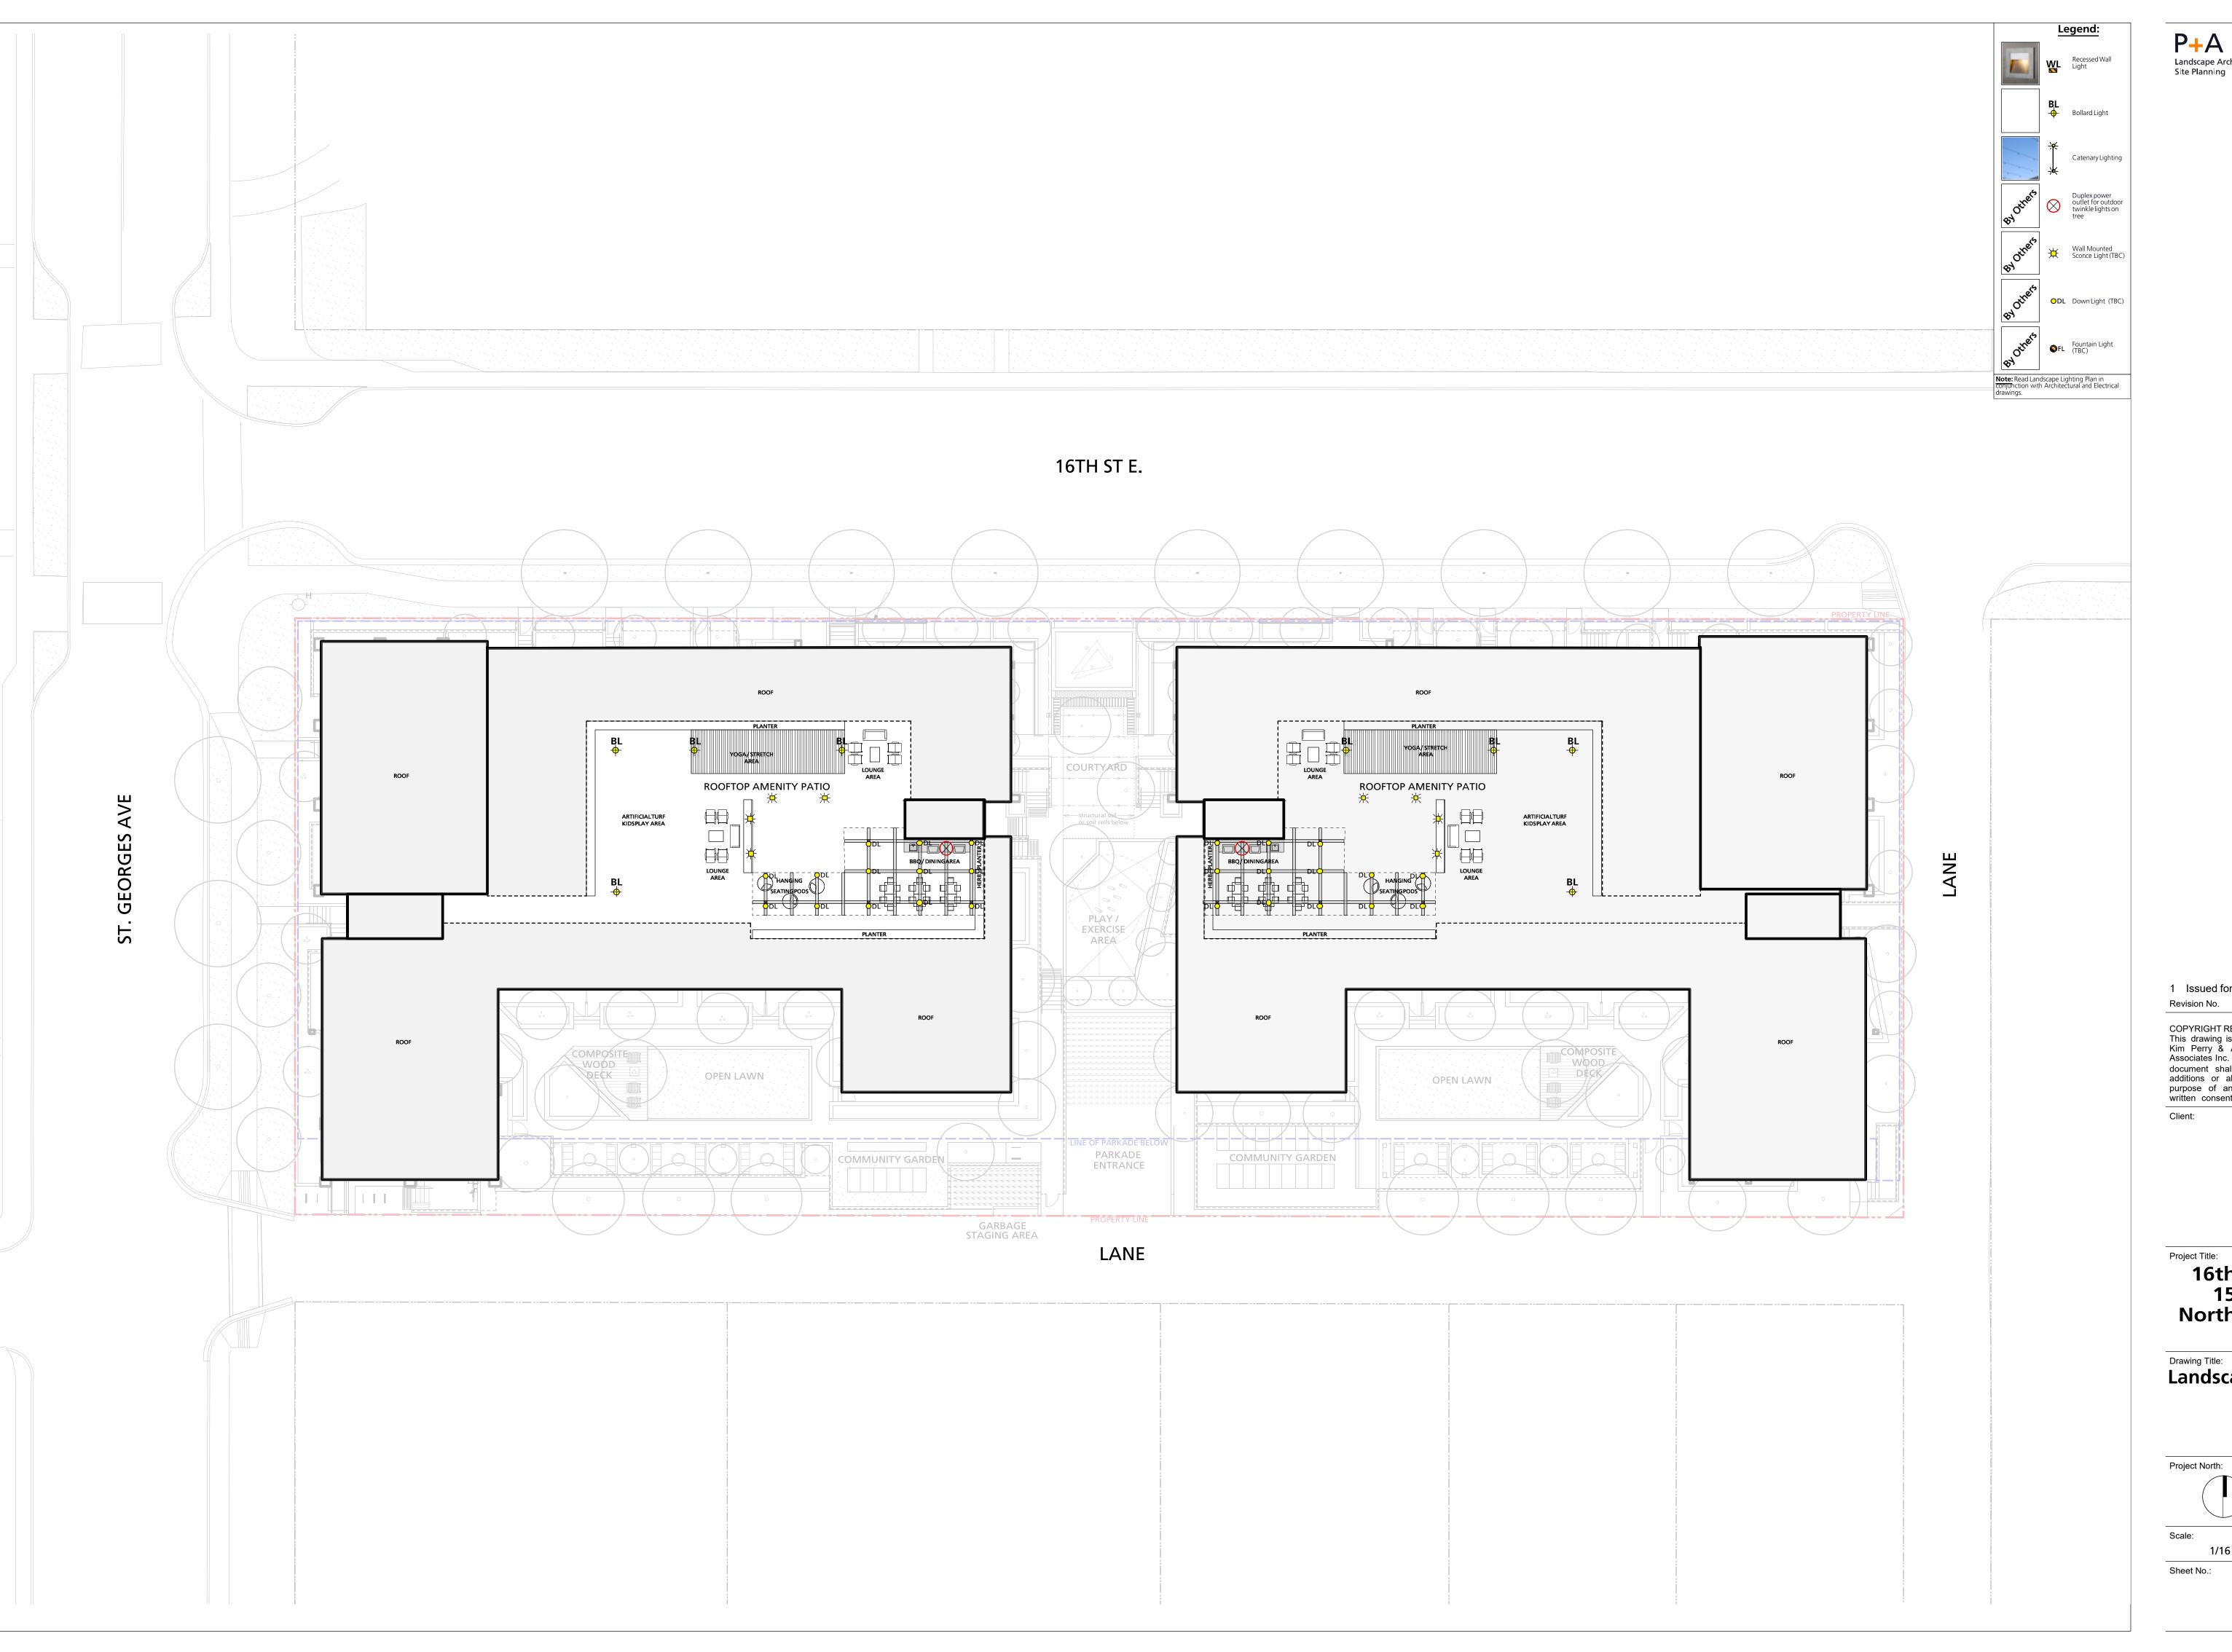

Adera

2021/04/23

16th St. East Rental 1540 St. Georges, North Vancouver, BC

Landscape Lighting Plan
Roof Level

Landscape Architecture R. Cim Perry & Associates Inc. 112 East Broadway \ancouver, BC V5T 1V9 T 604 738 4118 ► 604 /38 4°16

www.perryandassociates.ca

1 Issued for DP Revision No.

COPYRIGHT RESERVED This drawing is and shall remain the property of R. Kim Perry & Associates Inc., and R. Kim Perry & Associates Inc. shall retain the copyright therein. This document shall not be reproduced or used for additions or alterations to the project or for the purpose of any other project without the prior written consent of R. Kim Perry & Associates Inc.