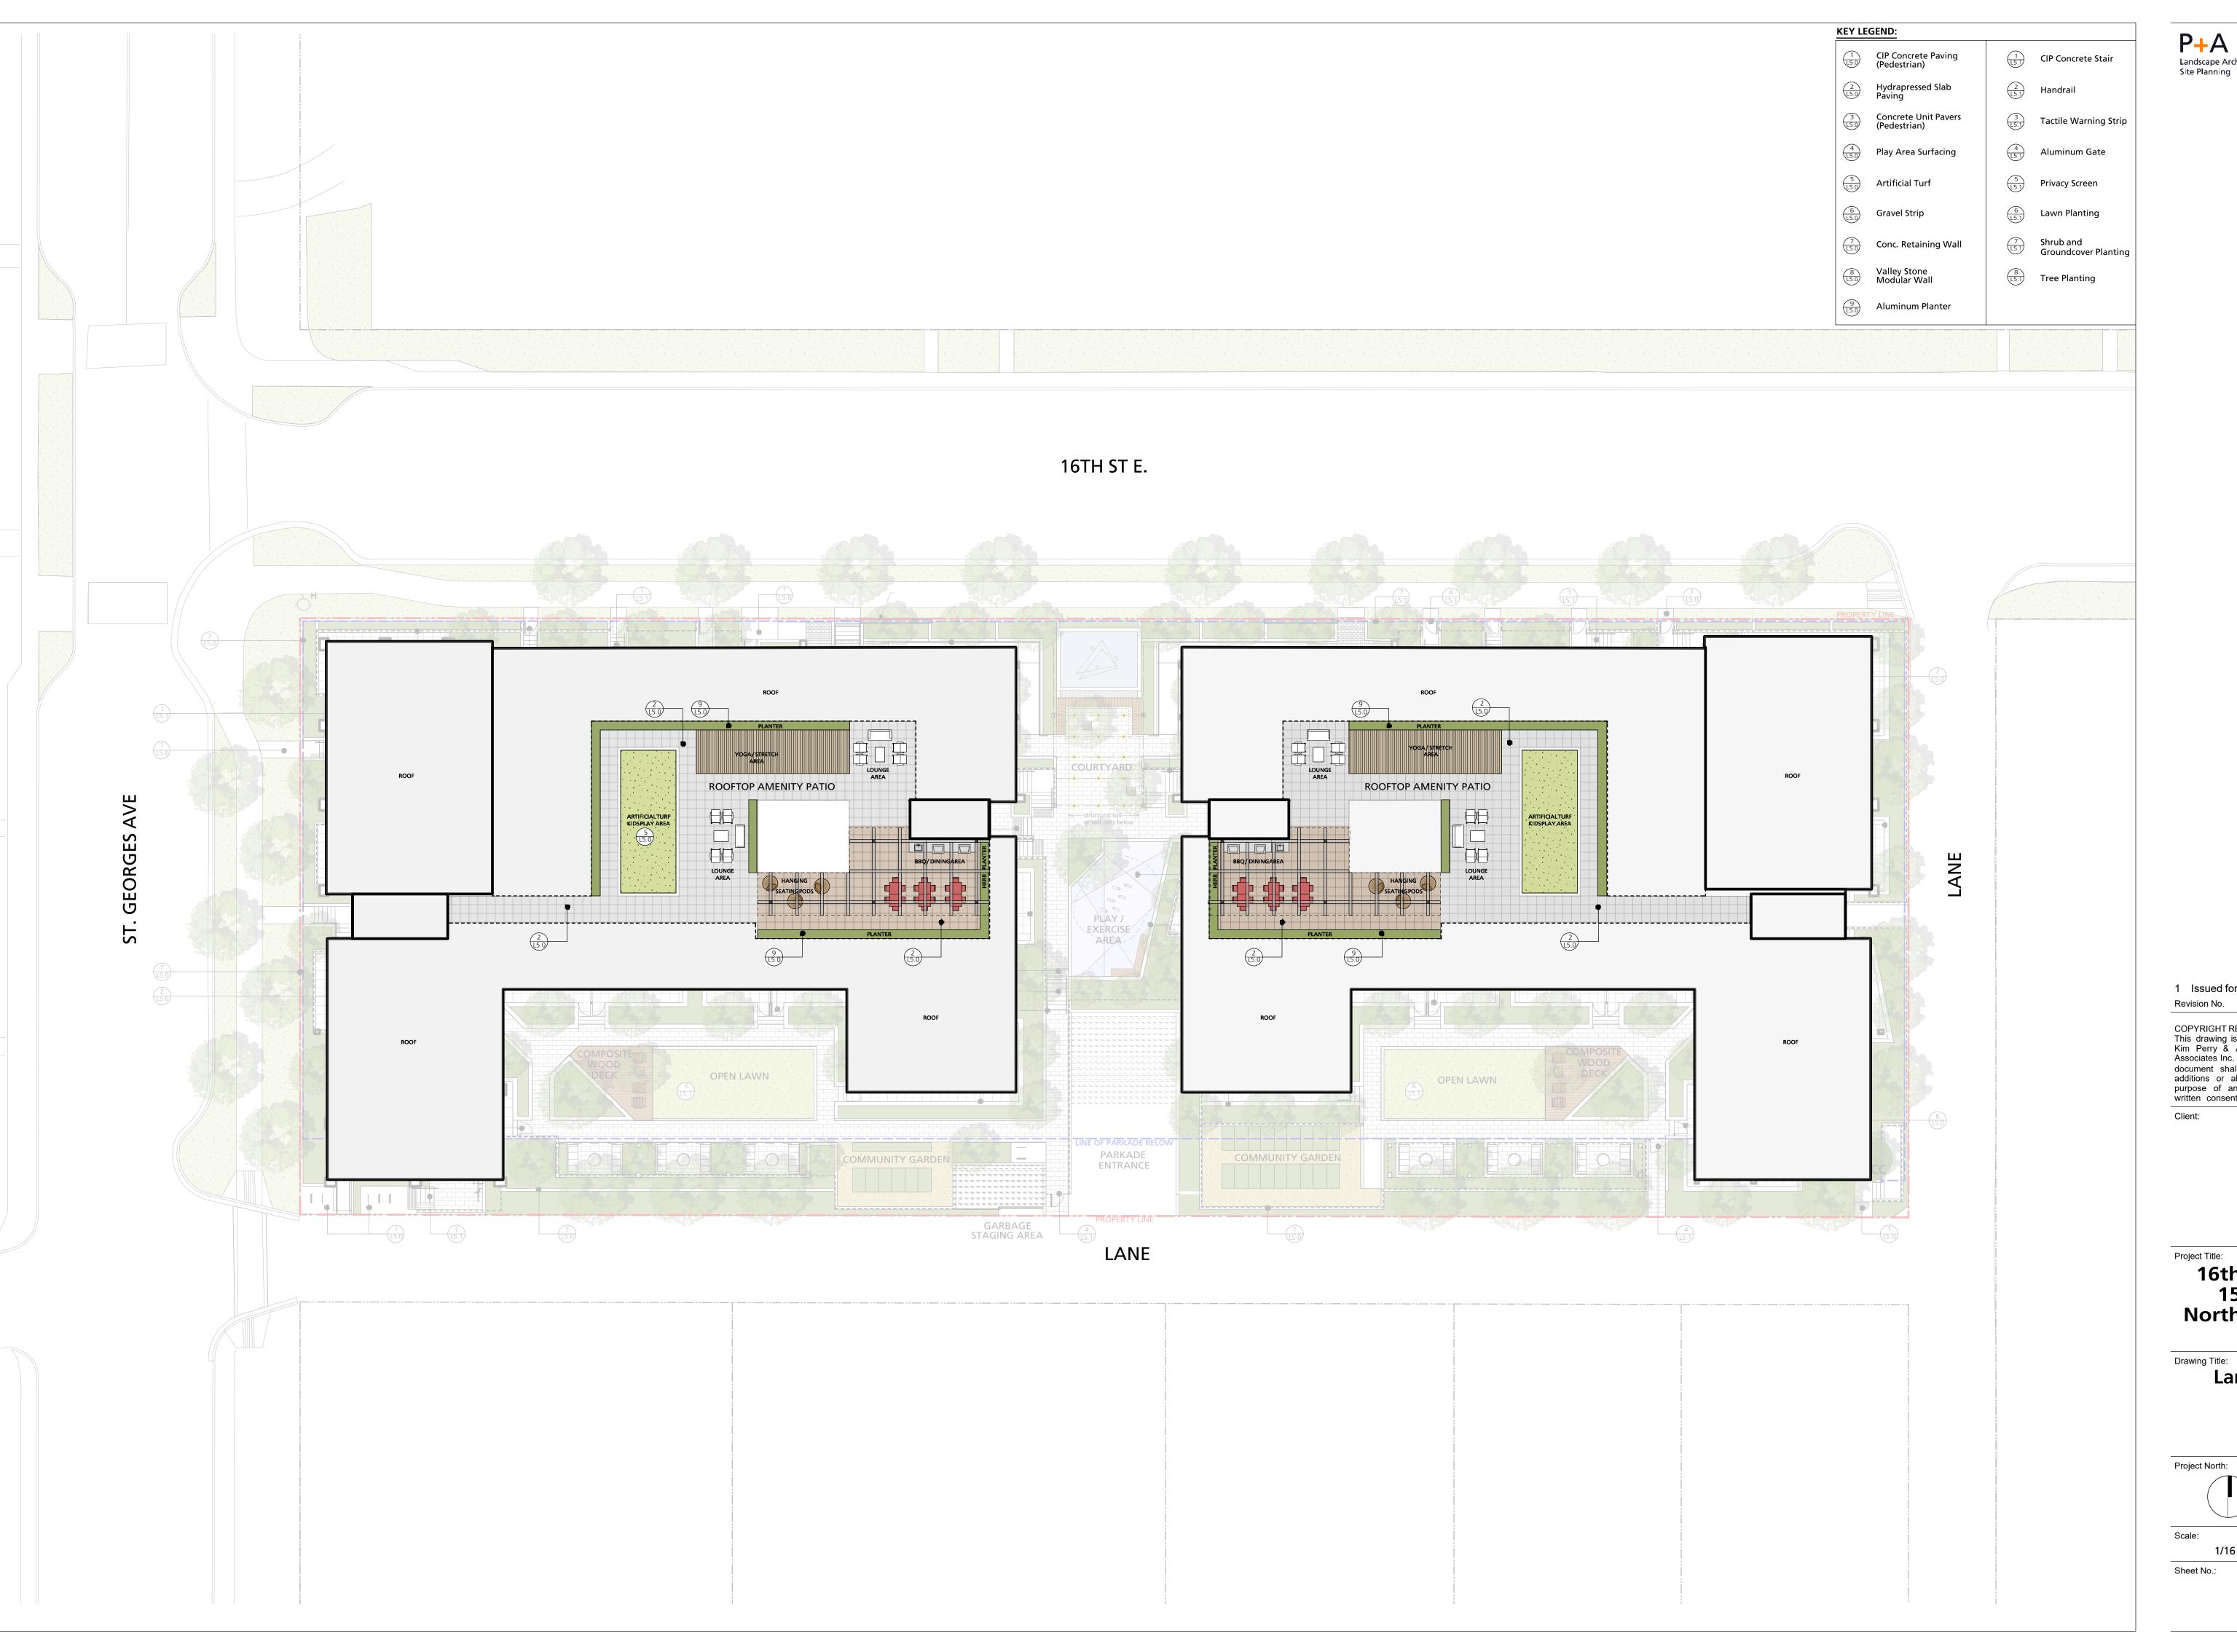

Adera

2021/04/23

16th St. East Rental 1540 St. Georges, North Vancouver, BC

Landscape Key Plan
Roof Level

112 East Broadway \ancouver, BC V5T 1V9 T 604 738 4118

**F** 604 /38 4 16

www.perryandassociates.ca

document shall not be reproduced or used for additions or alterations to the project or for the purpose of any other project without the prior written consent of R. Kim Perry & Associates Inc.

Adera

2021/04/23

16th St. East Rental 1540 St. Georges, North Vancouver, BC

Landscape Architecture R. Kim Perry & Associates Inc.

112 East Broadway \ancouver, BC V5T 1V**9** T 604 738 4118 F 604 /38 4 16 www.perryandassociates.ca