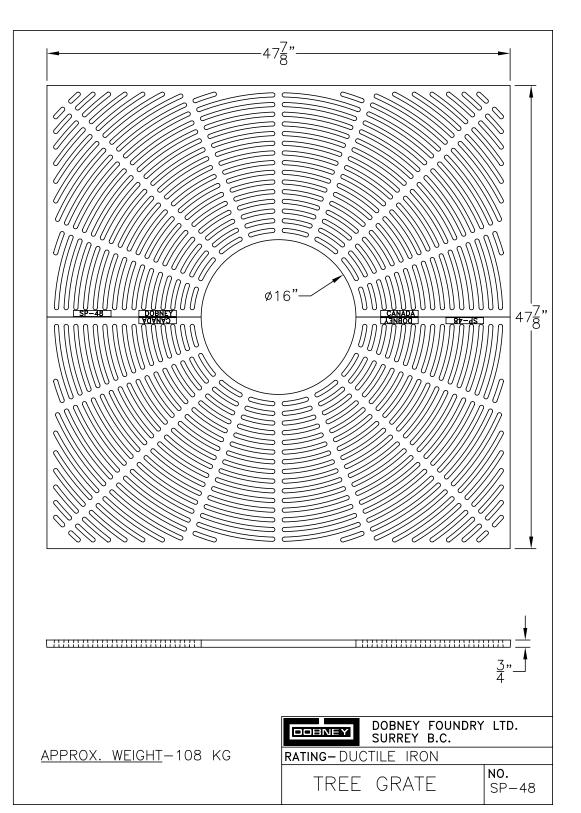

70", SURFACE MOUNT FINISH: STEEL, IPE WOOD SUPPLIER: MAGLIN (1.855.904.0330) COLOUR: SILVER14 FINETEX



ONSITE TIMBER BENCH **SCALE: 1:20** 



XX680X

ONSITE BIKE RACK

SCALE: 1:20

SECTION

TYPE: MAGLIN ICONIC 2300 DIMENSION: L521mm x H673mm x D51mm COLOR: SILVER FINETEX POWDERCOAT FINISH SUPPLIER: MAGLIN

TEL: JENNIFER FANCY 800-716-5506 X6050 RHEZIE EMIA 800-716-5506 X1187

—BIKE RACK, TYPICAL

-ADJACENT PAVING

FOOTING OR PAD

CONCRETE SLAB; DRILL

-ANCHOR THREADED RODS TO

THROUGH PAVERS TO FOOTING

200mm (8") THICK CONCRETE

—COMPACTED 19MM (3/4") CLEAR

-ARCHITECTURAL SLAB ASSEMBLY;

-SEE ARCHITECTURAL DRAWINGS

GRAVEL BASE AS SPECIFIED



800.716.5506 | maglin.com

**ONSITE TABLE AND BENCH** 



THE GRID IS 200MM X 200MM FOR DIMENSION REFERENCE ONLY ALL THE EDGE TO BE ROUNDED







ONSITE TRE GRATE



CONNECT LANDSCAPE ARCHITECTURE INC. DOES NOT GUARANTEE THE EXISTENCE, LOCATION, AND ELEVATION OF UTILITIES AND / OR CONCEALED STRUCTURES AT THE PROJECT

2305 Hemlock St, Vancouver BC, V6H 2V1

T 604 681 3303 F 604 681 3307

www.connectla.ca

LANDSCAPE ARCHITECTURE

THE CONTRACTOR IS RESPONSIBLE FOR DETERMINING THE EXISTENCE, LOCATION, AND ELEVATION OF ALL UTILITIES AND / OR CONCEALED STRUCTURES, AND IS RESPONSIBLE FOR NOTIFYING THE APPROPRIATE COMPANY, DEPARTMENT OR PERSON(S) OF ITS INTENTION TO CARRY OUT ITS OPERATIONS.

CLIENT



21-12-15 5 RE-ISSUED FOR REZONING 4 ISSUED FOR REZONING 21-10-27 3 ISSUED FOR REZONING 20-12-22 2 ISSUED FOR REVIEW 20-12-16 ISSUED FOR REVIEW 20-11-09 REVISIONS

# Lonsdale Ave & E 17th St

East 17th St North Vancouver, BC

| Scale: