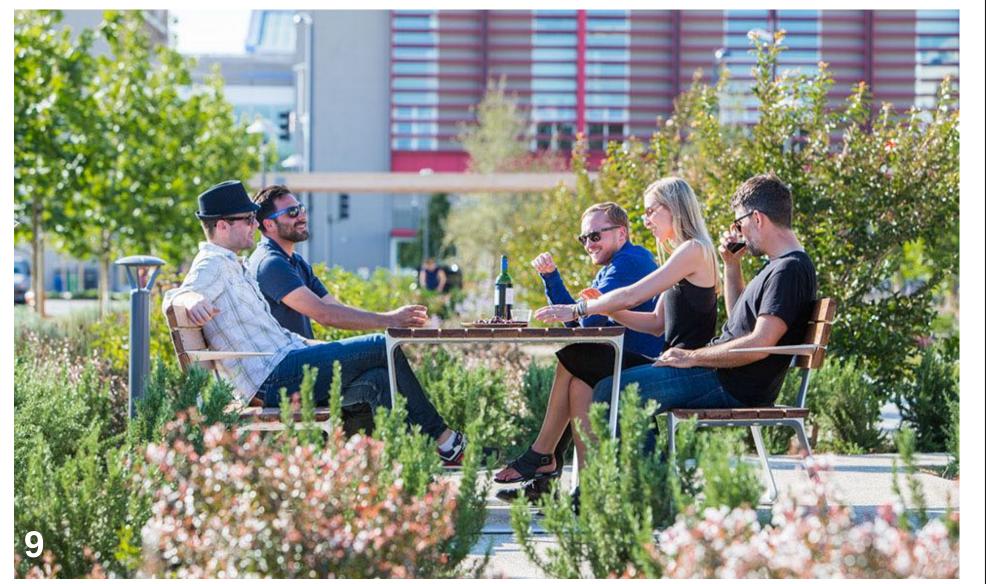

# SYMBIOSIS & SYNERGY BETWEEN RETAIL & STREET LIFE: CREATING A VIBRANT EDGE

Large panels of linear unit pavers, tree canopies, and seating facing the commercial edge activate the retail frontage of the building. The designed dimensions of the street facing landscape accentuate each storefront, allowing patio chairs to spill out towards the street that creates a vibrant street front with visual interest.

Corner rain gardens per CNV standards add a highly-regarded ecological value to the site that directly benefits local residents and the environment. These elements of quality detailing enhances the public realm.