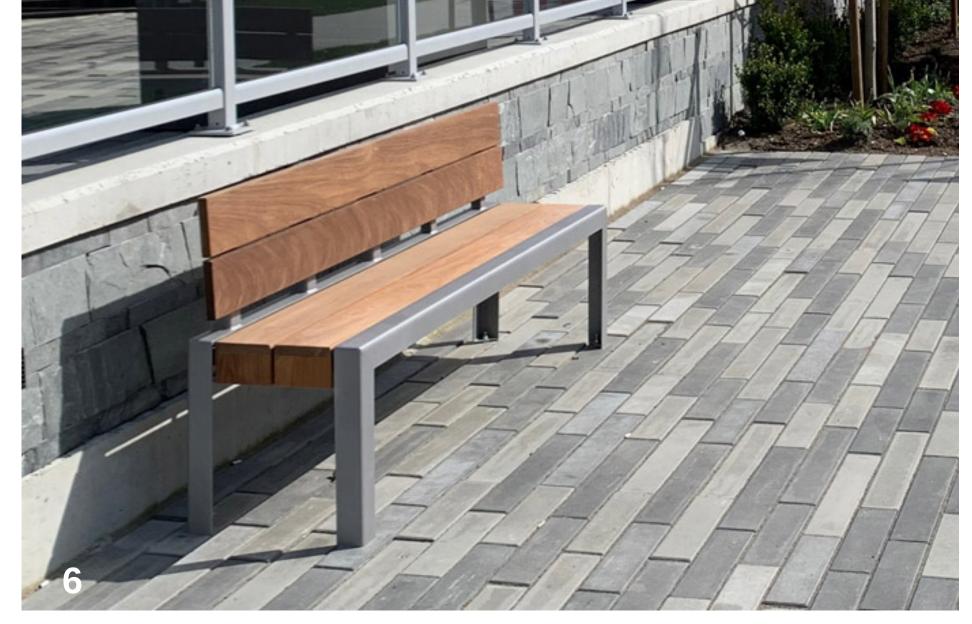

## Lennox Lonsdale Ave & E 17th St

East 17th St North Vancouver, BC

| Scale:      | NTS    |
|-------------|--------|
| Drawn:      | MR     |
| Reviewed:   | KL     |
| Project No. | 06-729 |
|             |        |

GROUND LEVEL PRECEDENTS

## **MATERIALS & FURNISHING**

- 1. CIP CONCRETE W/ SAWCUT NATURAL BROOM FINISH
- 2. GROUND LEVEL PAVER (TYPE 1) BROADWAY PLANK CHARCOAL, STERLING AND NATURAL
- 3. BASALT FEATURE SLAB PAVER (TYPE 3) BASALT SLAB
- 4. EXPOSED AGGREGATE PAVING
- 5. BIKE RACK MAGLIN ICONIC CHARCOAL POWDERCOAT FINISH
- 6. WOODEN BENCH AT RES. ENTRY PLAZA MAGLIN MLB 1050 BENCH
- 7. FEATURE BASALT SEATING LOCALLY SOURCED BASALT ROCKS
- 8. AMENITY SEATING WITH FIRE TABLE
- 9. TABLE AND BENCHES WOOD WITH ALUMINUM
- 10. AMENITY BBQ AND COUNTER
- 11. BOLLARD LIGHTS



















2305 Hemlock St, Vancouver BC, V6H 2V1 T 604 681 3303 F 604 681 3307 www.connectla.ca

CONNECT LANDSCAPE ARCHITECTURE INC. DOES NOT GUARANTEE THE EXISTENCE, LOCATION, AND ELEVATION OF UTILITIES AND / OR CONCEALED STRUCTURES AT THE PROJECT

THE CONTRACTOR IS RESPONSIBLE FOR ELEVATION OF ALL UTILITIES AND / OR CONCEALED STRUCTURES, AND IS PERSON(S) OF ITS INTENTION TO CARRY OUT ITS OPERATIONS.



5 RE-ISSUED FOR REZONING 21-12-15 4 ISSUED FOR REZONING 21-10-27 3 ISSUED FOR REZONING 20-12-22 2 ISSUED FOR REVIEW 20-12-16 1 ISSUED FOR REVIEW 20-11-09 REVISIONS

## Lennox Lonsdale Ave & E 17th St

East 17th St North Vancouver, BC

| cale:      | NTS    |
|------------|--------|
| rawn:      | MR     |
| eviewed:   | KL     |
| roject No. | 06-729 |

**MATERIALS** & FURNISHINGS