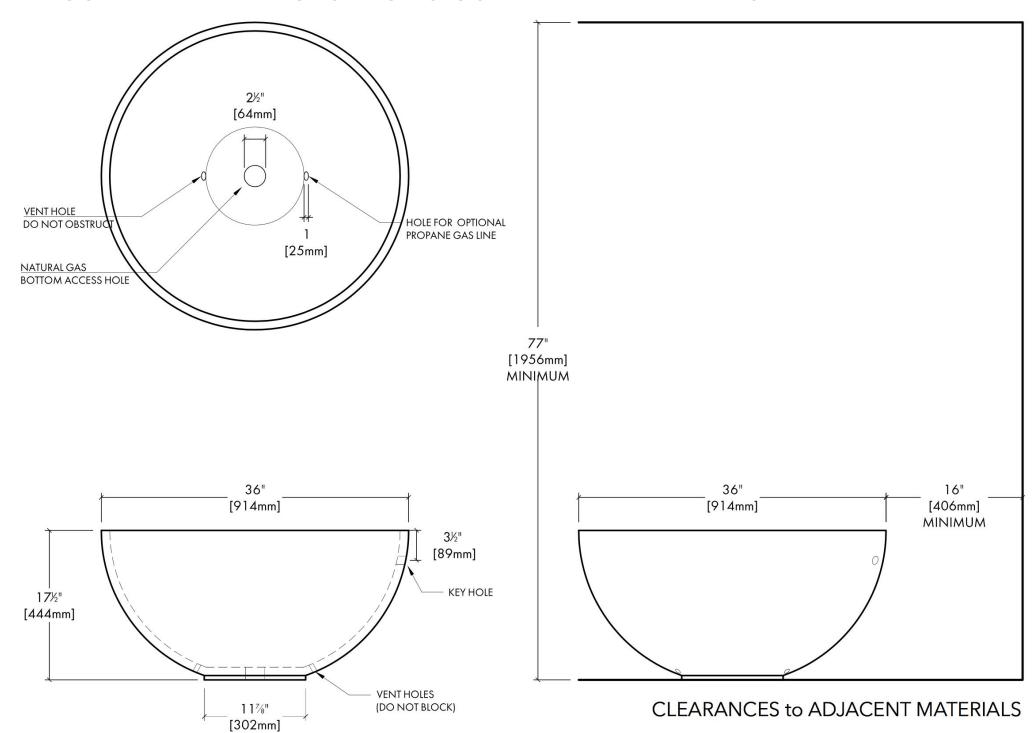

product has been tested and certified by Labtest Certification Inc. as being safe, as long as these minimum clearances to adjacent materials are maintained.

FOR OUTDOOR USE ONLY

(3) FIRE BOWL

NORTH AMERICA SPECIFICATIONS

Gas type: <u>Natural Gas</u> <u>Propane</u> Gas press: 3.5" - 7.0" w.c. N/A Electrical: 24V / 110 VAC 24V / 110 VAC 1.5A, 60 hz 1.5A, 60 hz BTU / kWh: 40,000/11.7 76,000/22.5

ANSI Z21.97-2014 CSA 2.41-2014

EN 509:2000

Strength:

EN 60335-1:2001

CONCRETE SPECS

10,000 psi (proprietary)

150 lbs / 68 kg

**UK & EUROPEAN SPECIFICATIONS** 

Gas type: Natural Gas <u>Propane</u> G30 Gas press: G20 Electrical: 240~V, 0.13A 240~V, 0.13A 50/60 hz, 50/60 hz

0.027kW 0.027kW G30/22.5 Heat Out: G20/11.7

### **COLOUR: NORI** DECORATIVE RIVER STONES TO COVER ENTIRE FIRE BOWL





**CONCRETE BBQ COUNTER AND TABLE** SCALE: 1:25



**OFFSITE BENCH ON CONCRETE** 



-IPE WOOD COUNTER

SINK AND FAUCET

BBQ COUNTER

AND ACCESS PANEL

GRILL WITH INTEGRATED

-50mm POLISHED CONCRETE

POLISHED CONCRETE FRAME

-EXTERIOR GRADE STAINLESS STEEL

-WEBER SUMMIT S-660® SILVER, BUILT-IN

CABINETS BELOW GRILL SURFACE - GAS

CONNECTION; OR APPROVED EQUAL;

INSTALLATION ON CIP CONCRETE PAVEMENT

OFFSITE BIKE RACK



2305 Hemlock St, Vancouver BC, V6H 2V1 T 604 681 3303 F 604 681 3307 www.connectla.ca

CONNECT LANDSCAPE ARCHITECTURE INC. DOES NOT GUARANTEE THE EXISTENCE, LOCATION, AND ELEVATION OF UTILITIES AND / OR CONCEALED STRUCTURES AT THE PROJECT SITE.

THE CONTRACTOR IS RESPONSIBLE FOR DETERMINING THE EXISTENCE, LOCATION, AND ELEVATION OF ALL UTILITIES AND / OR CONCEALED STRUC