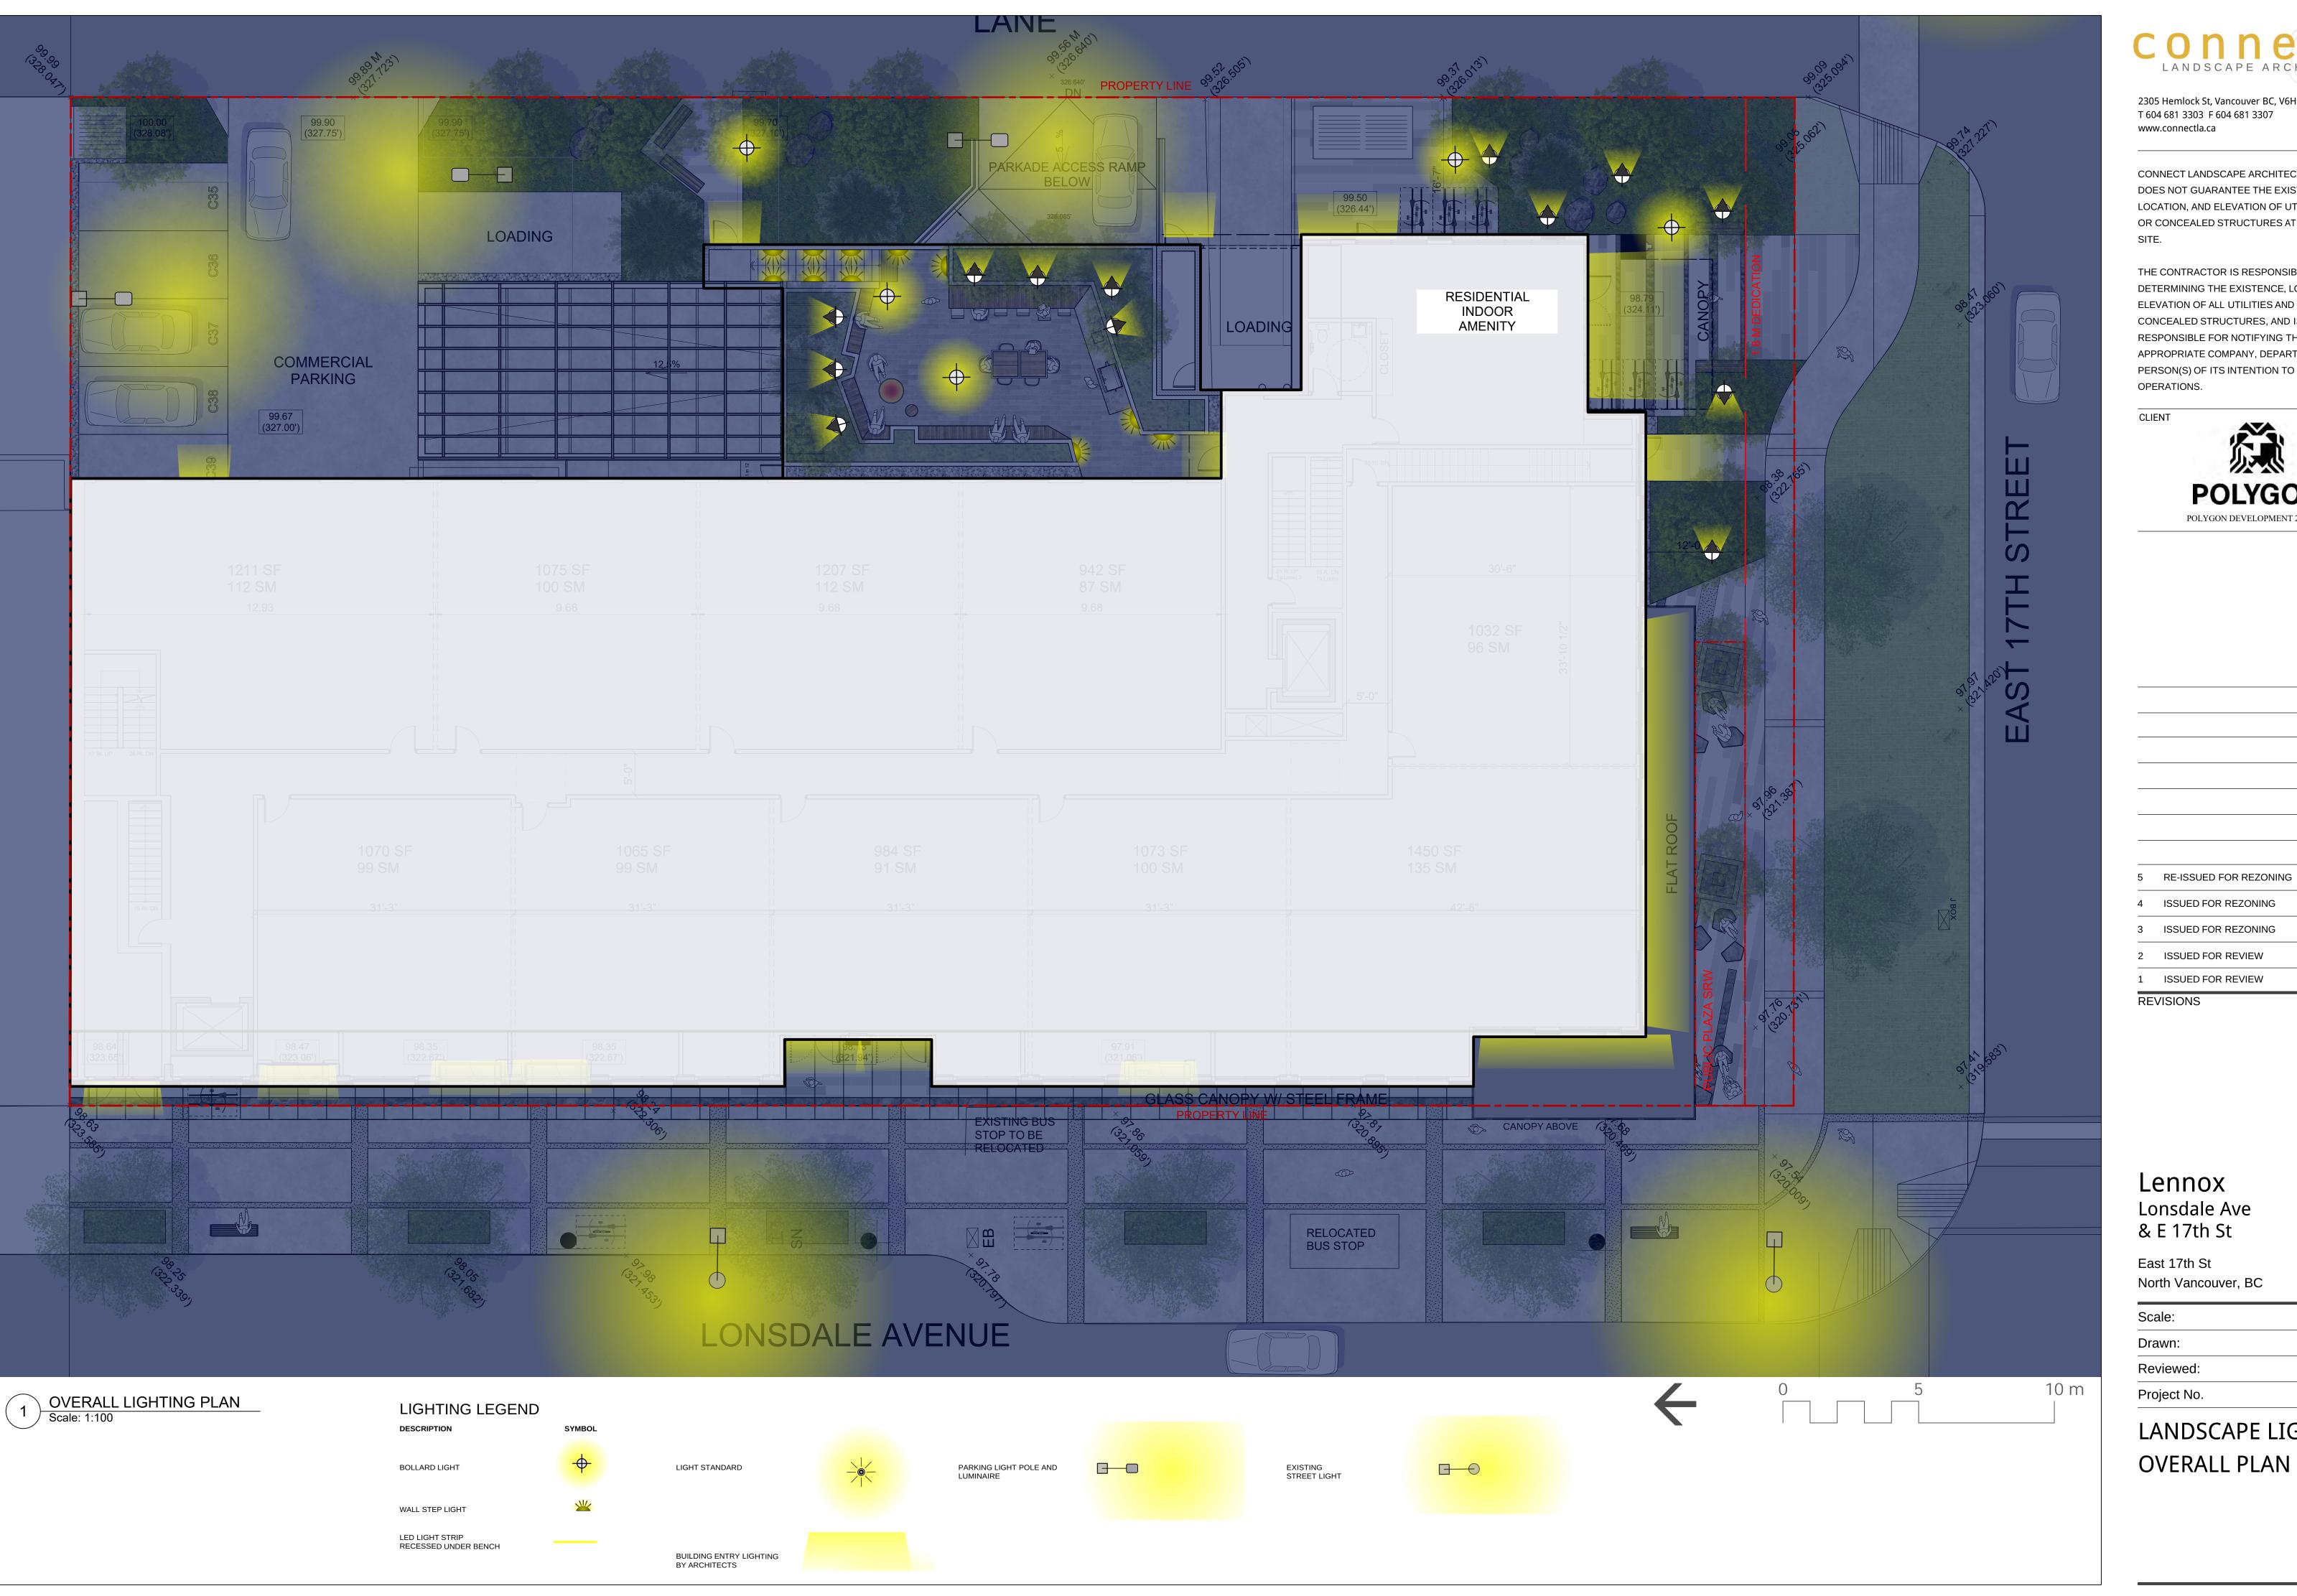

CLIENT

Lennox Lonsdale Ave & E 17th St

East 17th St North Vancouver, BC

| Scale:      | 1:100  |
|-------------|--------|
| Drawn:      | MR     |
| Reviewed:   | KL     |
| Project No. | 06-729 |
|             |        |

LANDSCAPE LIGHTING OVERALL PLAN

21-12-15

21-10-27

20-12-22

20-12-16