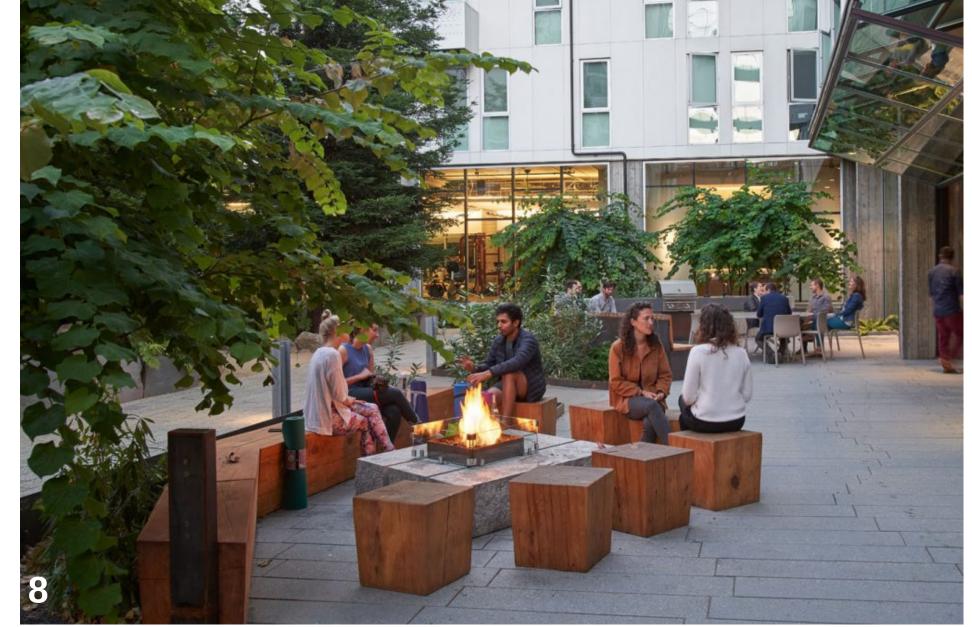

## CORNER PLAZA INSPIRED BY THE NORTH SHORE

The corner plaza along Lonsdale Ave and East 17th St is inspired by local natural materials and designed to highlight the unique character of the north shore.

The new design replaces the existing small corner seating area with a larger open community plaza with high quality materials inspired by nature. Pocket seating areas and a seatign deck planter nestled amongs trees give respite from the busy street corner. Shaded by a grove of tree canopies, the plaza features sculptural basalt rock seating that recalls the boulder outcrops of the north shore landscape. Angled strips of paver bands activate the corner with movement, inviting social interaction and engaging play.