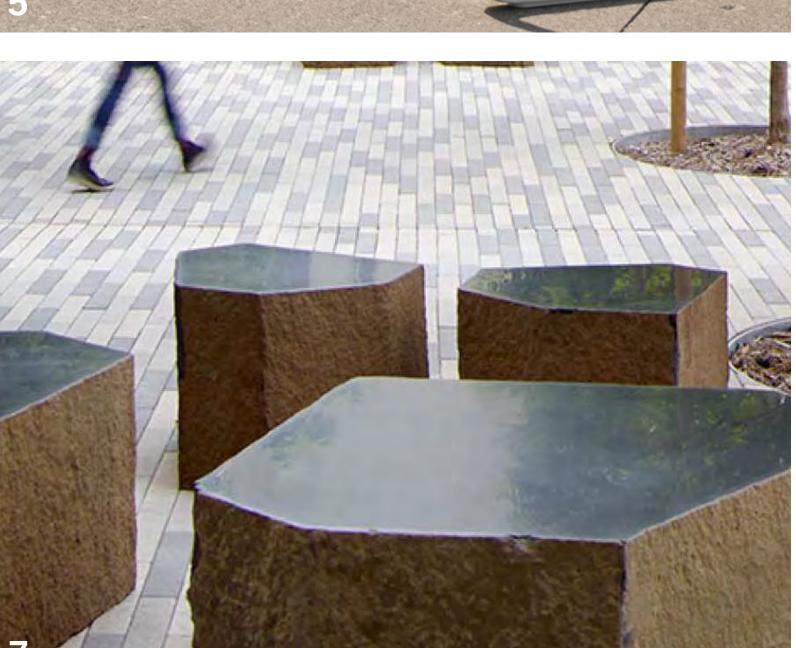

ONS

## Lennox Lonsdale Ave & E 17th St

East 17th St North Vancouver, BC

| Scale:      | NTS    |
|-------------|--------|
| Drawn:      | MR     |
| Reviewed:   | KL     |
| Project No. | 06-729 |
|             |        |

GROUND LEVEL PRECEDENTS

## **MATERIALS & FURNISHING**

- 1. CIP CONCRETE W/ SAWCUT NATURAL BROOM FINISH
- 2. GROUND LEVEL PAVER (TYPE 1) BROADWAY PLANK CHARCOAL, STERLING AND NATURAL
- 3. BASALT FEATURE SLAB PAVER (TYPE 3) BASALT SLAB
- 4. EXPOSED AGGREGATE PAVING
- 5. BIKE RACK MAGLIN ICONIC CHARCOAL POWDERCOAT FINISH
- 6. WOODEN BENCH AT RES. ENTRY PLAZA MAGLIN MLB 1050 BENCH
- 7. FEATURE BASALT SEATING LOCALLY SOURCED BASALT ROCKS
- 8. AMENITY SEATING WITH FIRE TABLE
- 9. TABLE AND BENCHES WOOD WITH ALUMINUM
- 10. AMENITY BBQ AND COUNTER
- 11. BOLLARD LIGHTS



















2305 Hemlock St, Vancouver BC, V6H 2V1 T 604 681 3303 F 604 681 3307 www.connectla.ca

CONNECT LANDSCAPE ARCHITECTURE INC. DOES NOT GUARANTEE THE EXISTENCE, LOCATION, AND ELEVATION OF UTILITIES AND / OR CONCEALED STRUCTURES AT THE PROJECT

THE CONTRACTOR IS RESPONSIBLE FOR ELEVATION OF ALL UTILITIES AND / OR CONCEALED STRUCTURES, AND IS PERSON(S) OF ITS INTENTION TO CARRY OUT ITS OPERATIONS.



5 RE-ISSUED FOR REZONING 21-12-15 4 ISSUED FOR REZONING 21-10-27 3 ISSUED FOR REZONING 20-12-22 2 ISSUED FOR REVIEW 20-12-16 1 ISSUED FOR REVIEW 20-11-09 REVISIONS

## Lennox Lonsdale Ave & E 17th St

East 17th St North Vancouver, BC

| cale:      | NTS    |
|------------|--------|
| rawn:      | MR     |
| eviewed:   | KL     |
| roject No. | 06-729 |

**MATERIALS** & FURNISHINGS