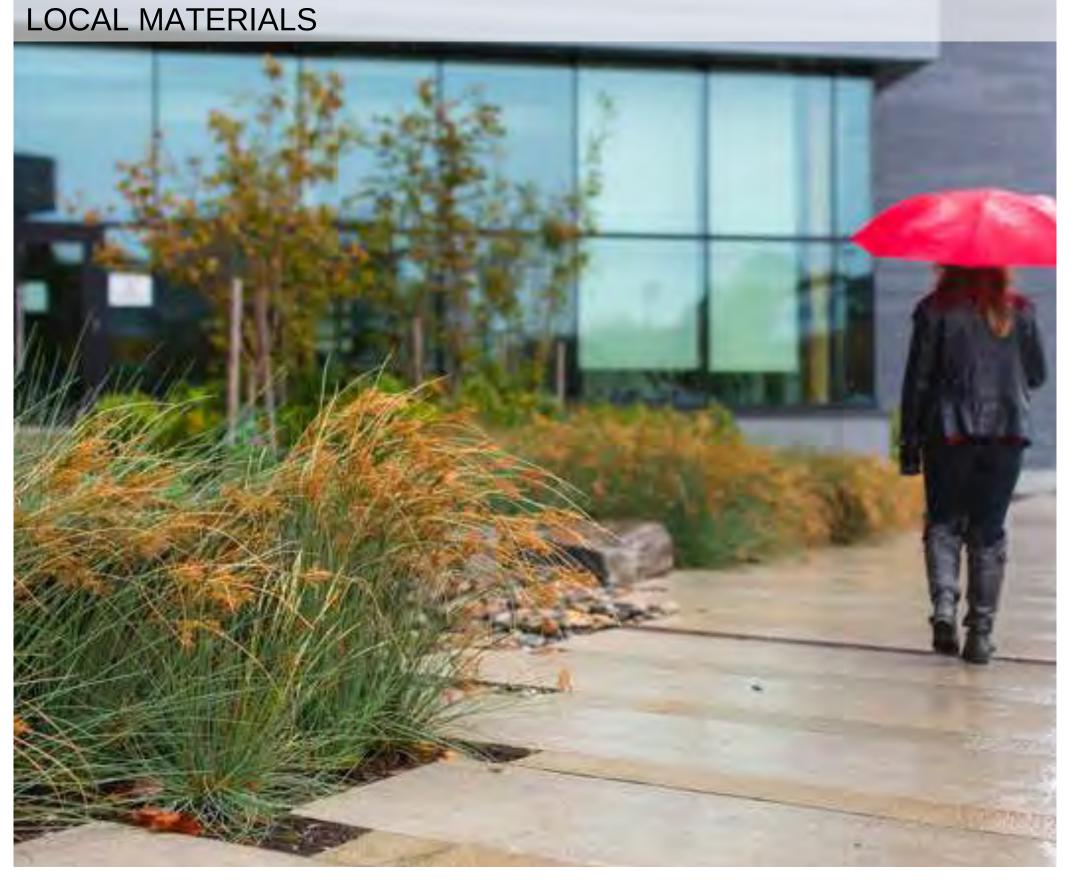

## CORNER PLAZA INSPIRED BY THE NORTH SHORE

The corner plaza along Lonsdale Ave and East 17th St is inspired by local natural materials and designed to highlight the unique character of the north shore.

Corner rain gardens per CNV standards add a highly-regarded ecological value to the site that directly benefits local residents and the environment. These elements of quality detailing enhances the public realm.