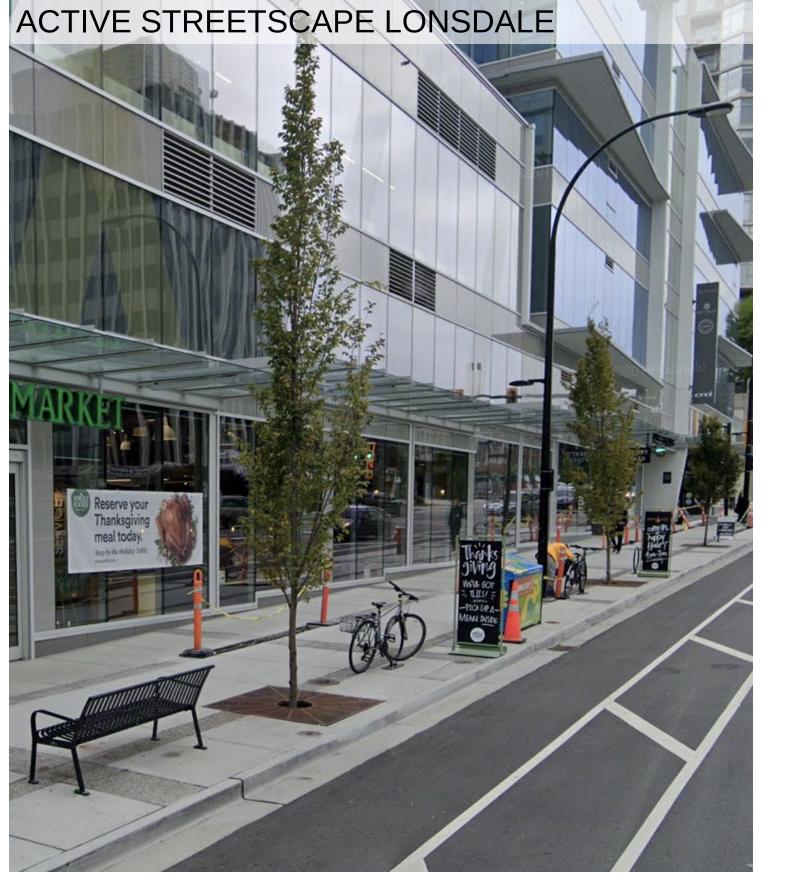

# SYMBIOSIS & SYNERGY BETWEEN RETAIL & STREET LIFE: CREATING A VIBRANT EDGE

Large panels of linear unit pavers, tree canopies, and seating facing the commercial edge activate the retail frontage of the building. The designed dimensions of the street facing landscape accentuate each storefront, allowing patio chairs to spill out towards the street that creates a vibrant street front with visual interest.