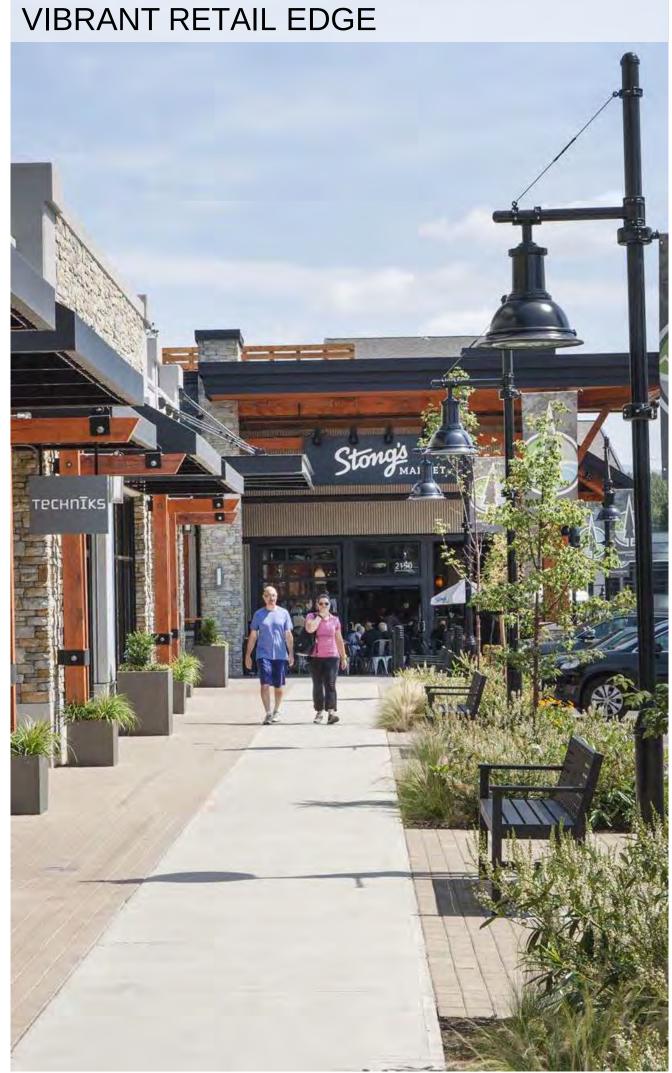

# SYMBIOSIS & SYNERGY BETWEEN RETAIL & STREET LIFE: CREATING A VIBRANT EDGE

Large panels of linear unit pavers, tree canopies, and seating facing the commercial edge activate the retail frontage of the building. The designed dimensions of the street facing landscape accentuate each storefront, allowing patio chairs to spill out towards the street that creates a vibrant street front with visual interest.

Corner rain gardens per CNV standards add a highly-regarded ecological value to the site that directly benefits local residents and the environment. These elements of quality detailing enhances the public realm.