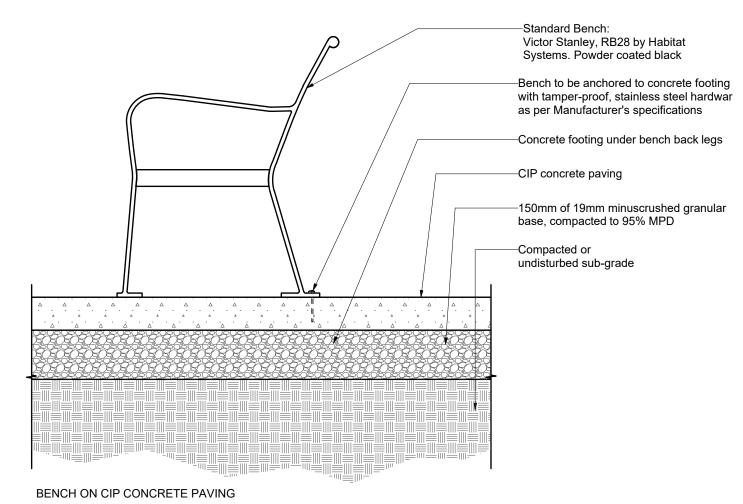

rtification Inc. as being safe, as long as these minimum clearances to adjacent materials are maintained.

FOR OUTDOOR USE ONLY

(3) FIRE BOWL

NORTH AMERICA SPECIFICATIONS

Gas type: <u>Natural Gas</u> <u>Propane</u> Gas press: 3.5" - 7.0" w.c. N/A Electrical: 24V / 110 VAC 24V / 110 VAC 1.5A, 60 hz 1.5A, 60 hz BTU / kWh: 40,000/11.7 76,000/22.5

ANSI Z21.97-2014 CSA 2.41-2014

EN 509:2000

Strength:

EN 60335-1:2001

CONCRETE SPECS

10,000 psi (proprietary)

150 lbs / 68 kg

**UK & EUROPEAN SPECIFICATIONS** 

Gas type: Natural Gas <u>Propane</u> G30 Gas press: G20 Electrical: 240~V, 0.13A 240~V, 0.13A 50/60 hz, 50/60 hz

0.027kW 0.027kW G30/22.5 Heat Out: G20/11.7

### **COLOUR: NORI** DECORATIVE RIVER STONES TO COVER ENTIRE FIRE BOWL





**CONCRETE BBQ COUNTER AND TABLE** SCALE: 1:25



**OFFSITE BENCH ON CONCRETE** 



-IPE WOOD COUNTER

SINK AND FAUCET

BBQ COUNTER

AND ACCESS PANEL

GRILL WITH INTEGRATED

-50mm POLISHED CONCRETE

POLISHED CONCRETE FRAME

-EXTERIOR GRADE STAINLESS STEEL

-WEBER SUMMIT S-660® SILVER, BUILT-IN

CABINETS BELOW GRILL SURFACE - GAS

CONNECTION; OR APPROVED EQUAL;

INSTALLATION ON CIP CONCRETE PAVEMENT

OFFSITE BIKE RACK



2305 Hemlock St, Vancouver BC, V6H 2V1 T 604 681 3303 F 604 681 3307 www.connectla.ca

CONNECT LANDSCAPE ARCHITECTURE INC. DOES NOT GUARANTEE THE EXISTENCE, LOCATION, AND ELEVATION OF UTILITIES AND / OR CONCEALED STRUCTURES AT THE PROJECT SITE.

THE CONTRACTOR IS RESPONSIBLE FOR DETERMINING THE EXISTENCE, LOCATION, AND ELEVATION OF ALL UTILITIES AND / OR CONCEALED STRUCTURES, AND IS RESPONSIBLE FOR NOTIFYING THE APPROPRI