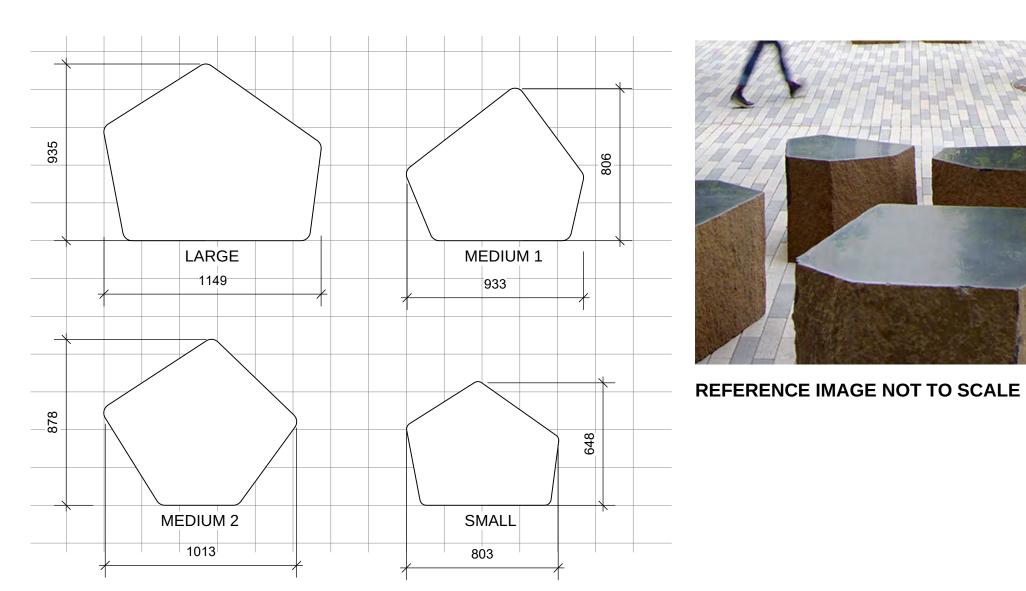

| Project No. | 06-729   |

HARDSCAPE DETAILS



TPE A: BACKED BENCH MODEL: MLB1055-W 70", SURFACE MOUNT FINISH: STEEL, IPE WOOD SUPPLIER: MAGLIN (1.855.904.0330) COLOUR: SILVER14 FINETEX



ONSITE TIMBER BENCH **SCALE: 1:20** 



XX680X

ONSITE BIKE RACK

SCALE: 1:20

SECTION

TYPE: MAGLIN ICONIC 2300 DIMENSION: L521mm x H673mm x D51mm COLOR: SILVER FINETEX POWDERCOAT FINISH SUPPLIER: MAGLIN

TEL: JENNIFER FANCY 800-716-5506 X6050 RHEZIE EMIA 800-716-5506 X1187

—BIKE RACK, TYPICAL

-ADJACENT PAVING

FOOTING OR PAD

CONCRETE SLAB; DRILL

-ANCHOR THREADED RODS TO

THROUGH PAVERS TO FOOTING

200mm (8") THICK CONCRETE

—COMPACTED 19MM (3/4") CLEAR

-ARCHITECTURAL SLAB ASSEMBLY;

-SEE ARCHITECTURAL DRAWINGS

GRAVEL BASE AS SPECIFIED



800.716.5506 | maglin.com

**ONSITE TABLE AND BENCH** 



THE GRID IS 200MM X 200MM FOR DIMENSION REFERENCE ONLY ALL THE EDGE TO BE ROUNDED







ONSITE TRE GRATE



CONNECT LANDSCAPE ARCHITECTURE INC. DOES NOT GUARANTEE THE EXISTENCE, LOCATION, AND ELEVATION OF UTILITIES AND / OR CONCEALED STRUCTURES AT THE PROJECT

2305 Hemlock St, Vancouver BC, V6H 2V1

T 604 681 3303 F 604 681 3307

www.connectla.ca

LANDSCAPE ARCHITECTURE

THE CONTRACTOR IS RESPONSIBLE FOR DETERMINING THE EXISTENCE, LOCATION, AND ELEVATION OF ALL UTILITIES AND / OR CONCEALED STRUCTURES, AND IS RESPONSIBLE FOR NOTIFYING THE APPROPRIATE COMPANY, DEPARTMENT OR PERSON(S) OF ITS INTENTION TO CARRY OUT ITS OPERATIONS.

CLIENT



21-12-15 5 RE-ISSUED FOR REZONING 4 ISSUED FOR REZONING 21-10-27 3 ISSUED FOR REZONING 20-12-22 2 ISSUED FOR REVIEW 20-12-16 ISSUED FOR REVIEW 20-11-09