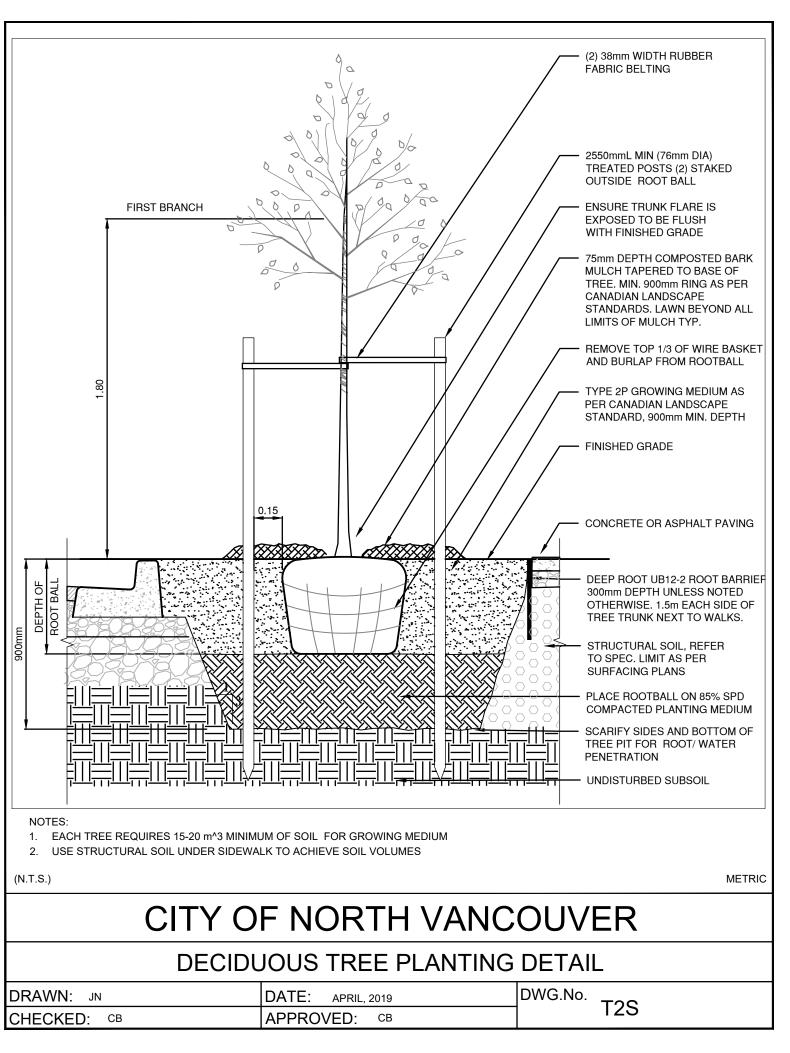

ALL PLANTING SHALL BE IN ACCORDANCE WITH CANADIAN LANDSCAPE STANDARD, LATEST EDITION.

ALL LANDSCAPE AREAS TO BE IRRIGATED WITH HIGH EFFICIENCY IRRIGATION SYSTEM.

THE CONTRACTOR IS RESPONSIBLE FOR DETERMINING THE EXISTENCE, LOCATION, AND ELEVATION OF ALL UTILITIES AND CONCEALED STRUCTURES, AND IS RESPONSIBLE FOR NOTIFYING THE APPROPRIATE COMPANY, DEPARTMENT OR PERSON(S) OF ITS INTENTION TO CARRY OUT ITS