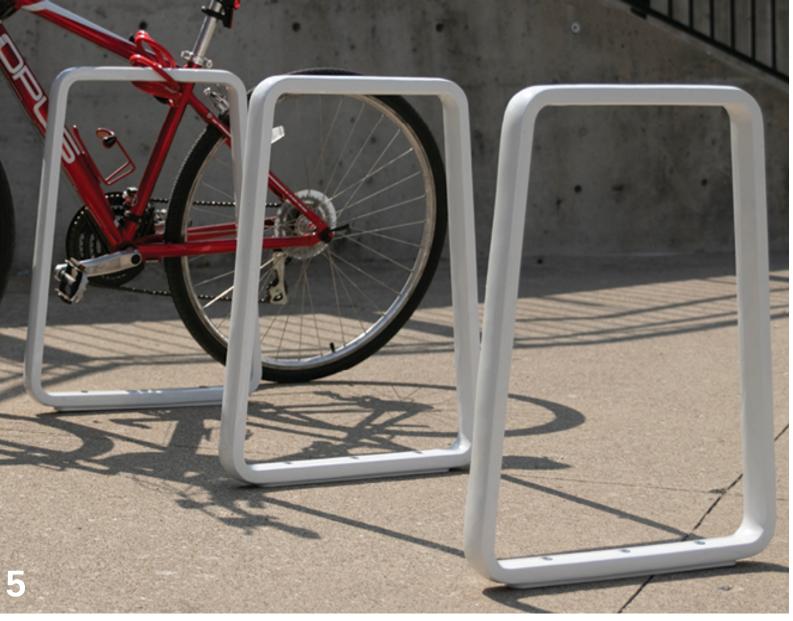

SIONS

## Lennox Lonsdale Ave & E 17th St

East 17th St North Vancouver, BC

| Scale:      | NTS    |
|-------------|--------|
| Drawn:      | MR     |
| Reviewed:   | KL     |
| Project No. | 06-729 |
|             |        |

GROUND LEVEL PRECEDENTS

## **MATERIALS & FURNISHING**

- 1. CIP CONCRETE W/ SAWCUT NATURAL BROOM FINISH
- 2. GROUND LEVEL PAVER (TYPE 1) BROADWAY PLANK CHARCOAL, STERLING AND NATURAL
- 3. BASALT FEATURE SLAB PAVER (TYPE 3) BASALT SLAB
- 4. EXPOSED AGGREGATE PAVING
- 5. BIKE RACK MAGLIN ICONIC CHARCOAL POWDERCOAT FINISH
- 6. WOODEN BENCH AT RES. ENTRY PLAZA MAGLIN MLB 1050 BENCH
- 7. FEATURE BASALT SEATING LOCALLY SOURCED BASALT ROCKS
- 8. AMENITY SEATING WITH FIRE TABLE
- 9. TABLE AND BENCHES WOOD WITH ALUMINUM
- 10. AMENITY BBQ AND COUNTER
- 11. BOLLARD LIGHTS



















2305 Hemlock St, Vancouver BC, V6H 2V1 T 604 681 3303 F 604 681 3307 www.connectla.ca

CONNECT LANDSCAPE ARCHITECTURE INC. DOES NOT GUARANTEE THE EXISTENCE, LOCATION, AND ELEVATION OF UTILITIES AND / OR CONCEALED STRUCTURES AT THE PROJECT

THE CONTRACTOR IS RESPONSIBLE FOR ELEVATION OF ALL UTILITIES AND / OR CONCEALED STRUCTURES, AND IS PERSON(S) OF ITS INTENTION TO CARRY OUT ITS OPERATIONS.



5 RE-ISSUED FOR REZONING 21-12-15 4 ISSUED FOR REZONING 21-10-27 3 ISSUED FOR REZONING 20-12-22 2 ISSUED FOR REVIEW 20-12-16 1 ISSUED FOR REVIEW 20-11-09 REVISIONS

## Lennox Lonsdale Ave & E 17th St

East 17th St North Vancouver, BC

| cale:      | NTS    |
|------------|--------|
| rawn:      | MR     |
| eviewed:   | KL     |
| roject No. | 06-729 |

**MATERIALS** & FURNISHINGS