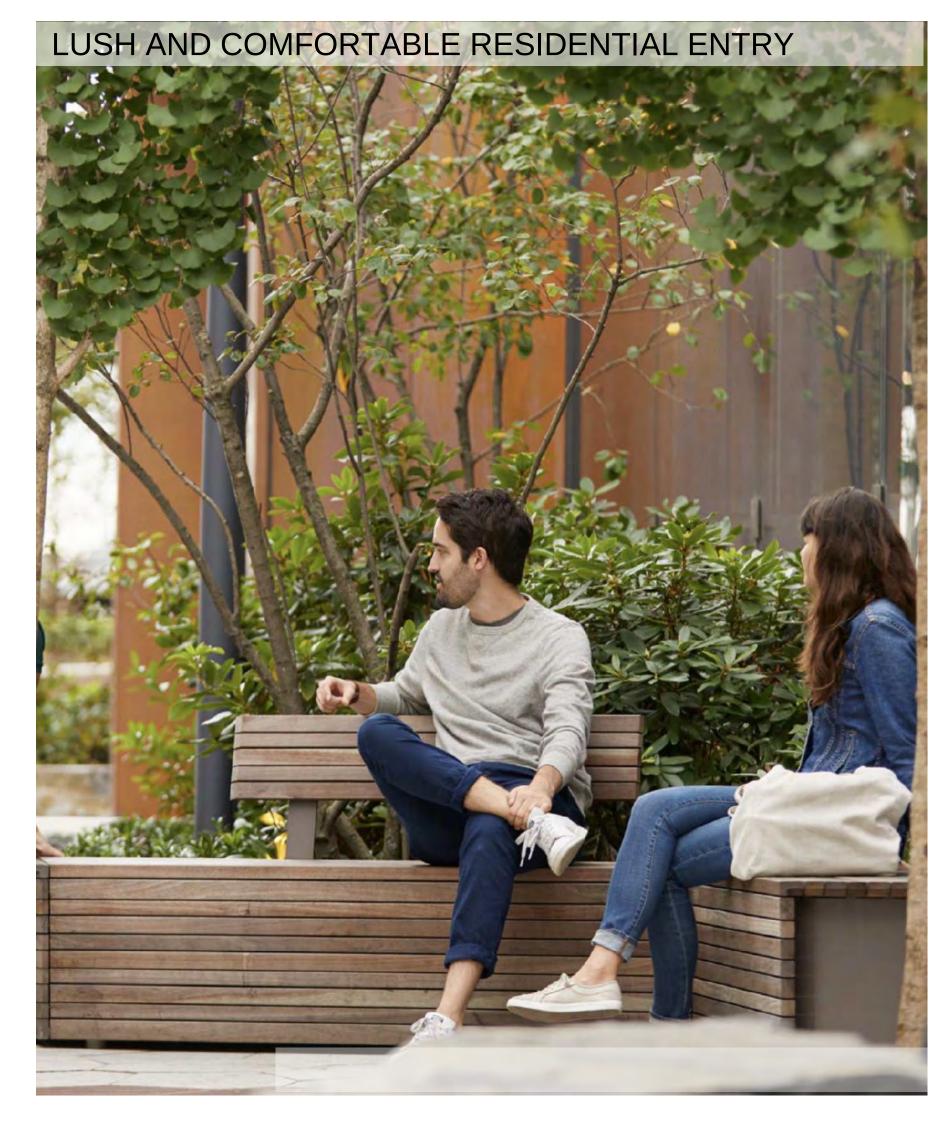

### RESIDENTIAL ENTRY INFUSED IN NATURE

Lush, soft planting along the residential lobby beautifully shades the arrival entry experience of residents. Set back from the street, the lobby is embedded amongst trees and comfortable wooden seating. Strips of feature outcrop paving bands run along the floor, creating a sense of momentum that guides and leads the dweller into the landscape and building. Inspired by the concept of a lush oasis in the city, the plantings and paving at the entry zone adds an element of prestige and sophistication to the residential complex, as the immersive arrival/departure experience at the lobby becomes a feature every resident is proud to call home.