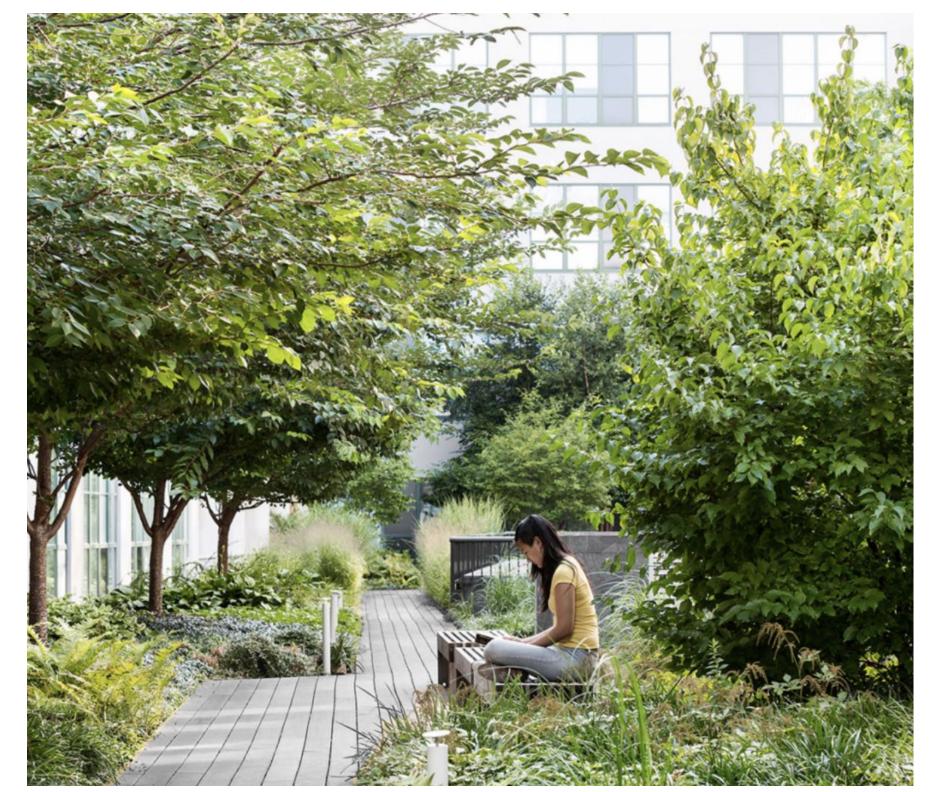

### RESIDENTIAL ENTRY INFUSED IN NATURE

Lush, soft planting along the residential lobby beautifully shades the arrival entry experience of residents. Set back from the street, the lobby is embedded amongst trees and comfortable wooden seating. Strips of feature outcrop paving bands run along the floor, creating a sense of momentum that guides and leads the dweller into the landscape and building. Inspired by the concept of a lush oasis in the city, the plantings and paving at the entry zone adds an element of prestige and sophistication to the residential complex, as the immersive arrival/departure experience at the lobby becomes a feature every resident is proud to call home.