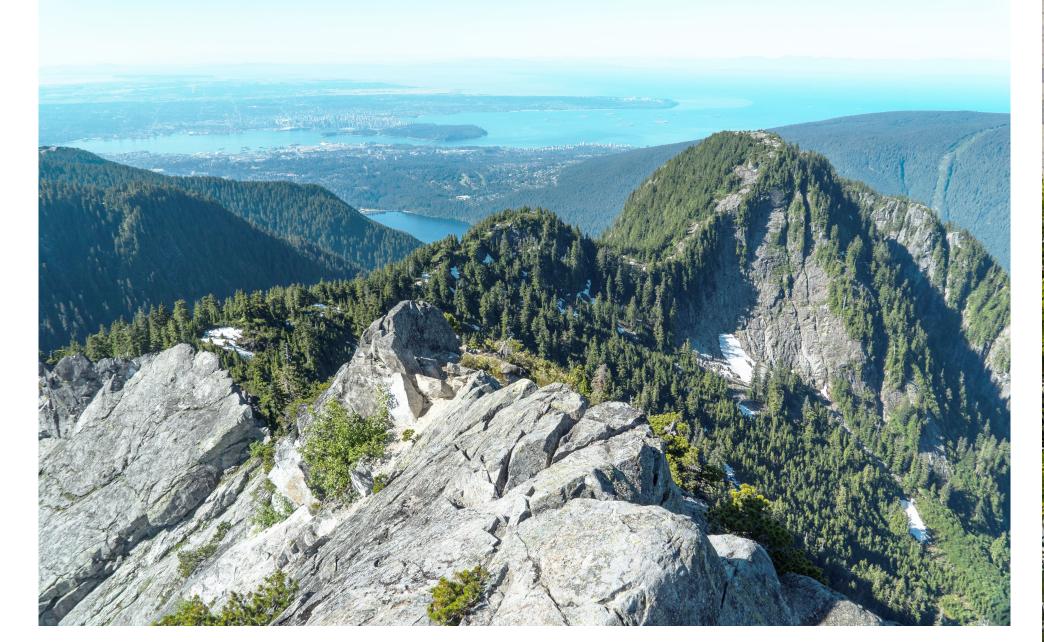

## CORNER PLAZA INSPIRED BY THE NORTH SHORE

The corner plaza along Lonsdale Ave and East 17th St is inspired by local natural materials and designed to highlight the unique character of the north shore.

The new design replaces the existing small corner seating area with a larger open community plaza with high quality materials inspired by nature. Pocket seating areas and a seatign deck planter nestled amongs trees give respite from the busy street corner. Shaded by a grove of tree canopies, the plaza features sculptural basalt rock seating that recalls the boulder outcrops of the north shore landscape. Angled strips of paver bands activate the corner with movement, inviting social interaction and engaging play.