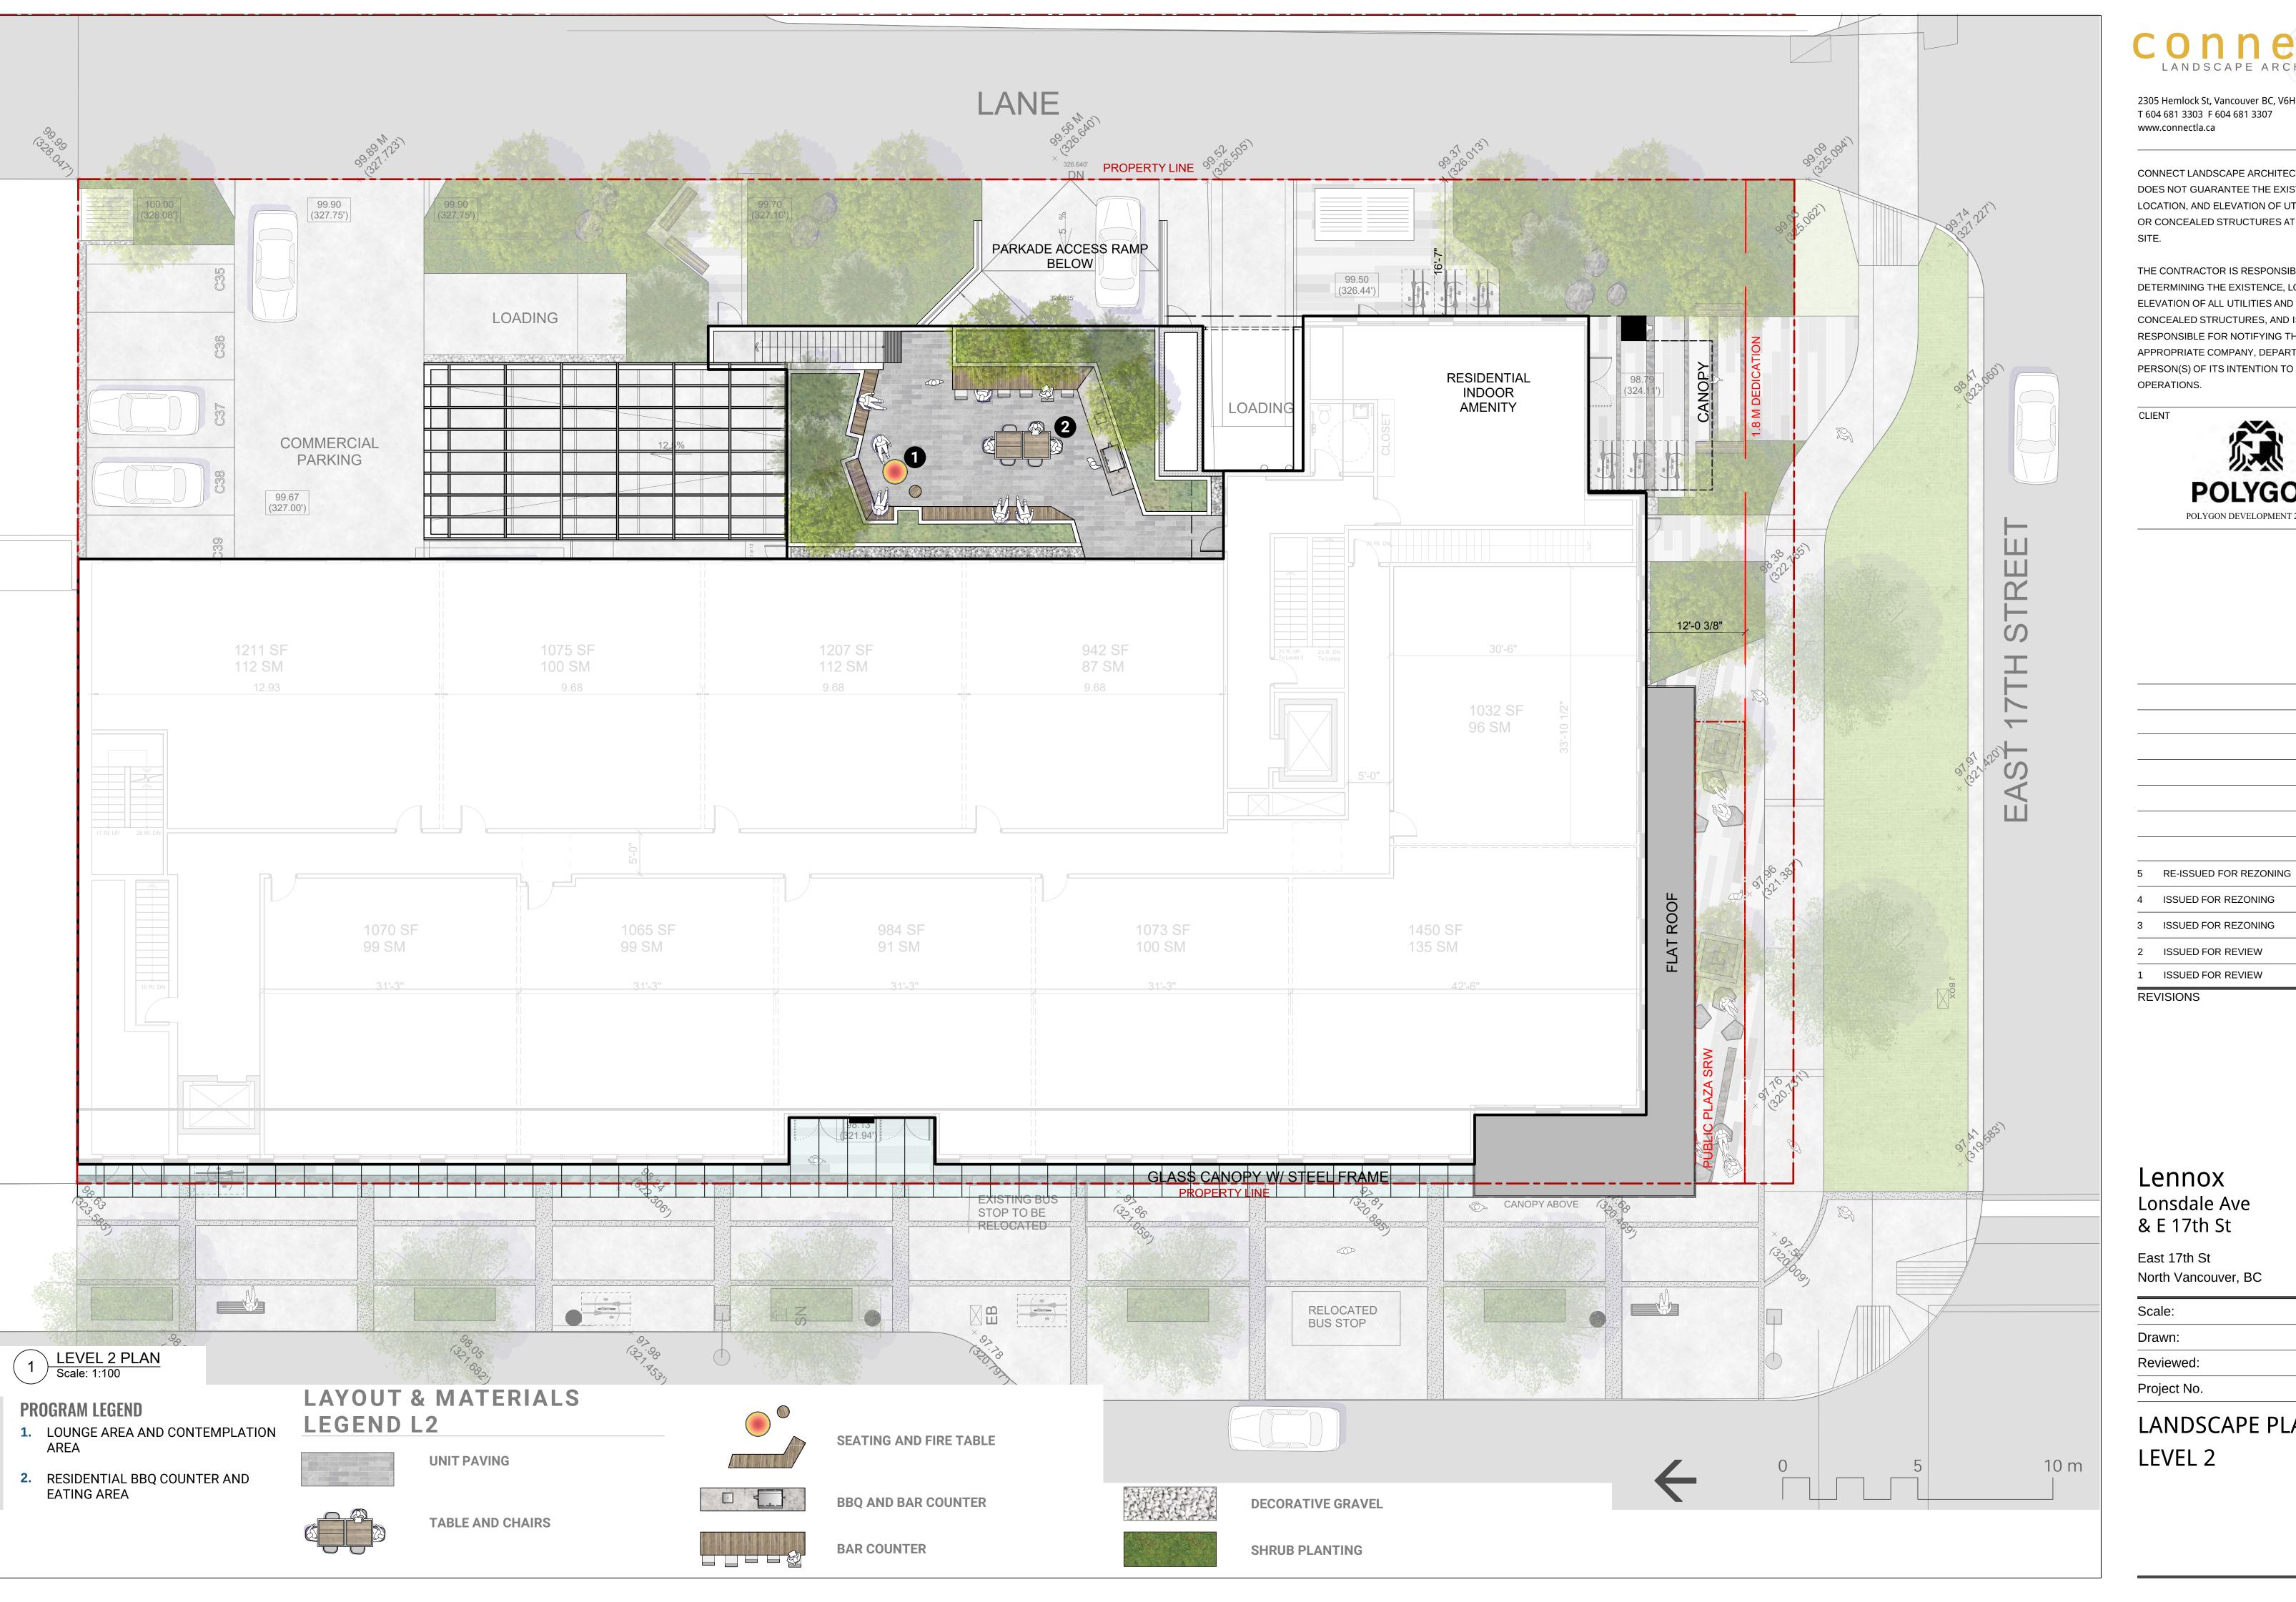

CLIENT

Lennox Lonsdale Ave & E 17th St

East 17th St North Vancouver, BC

| Scale:      | 1:100  |
|-------------|--------|
| Drawn:      | MF     |
| Reviewed:   | KL     |
| Project No. | 06-729 |
|             |        |

LANDSCAPE PLAN LEVEL 2

21-12-15

21-10-27

20-12-22

20-12-16

CONNECT LANDSCAPE ARCHITECTURE INC. DOES NOT GUARANTEE THE EXISTENCE, LOCATION, AND ELEVATION OF UTILITIES AND / OR CONCEALED STRUCTURES AT THE PROJECT