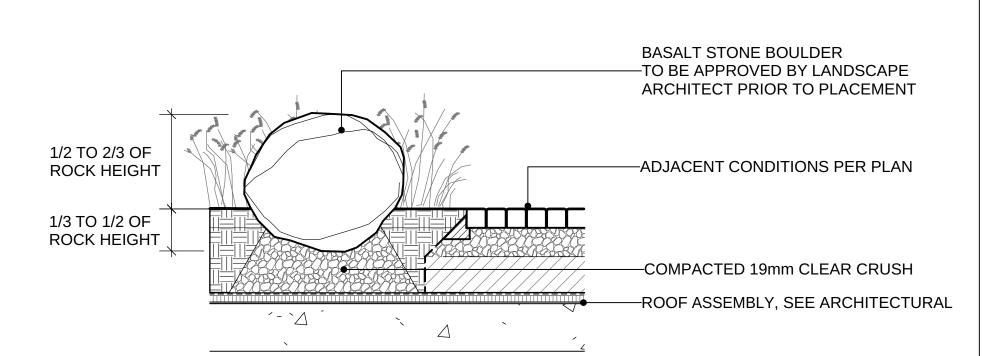

The new design replaces the existing small corner seating area with a larger open community plaza with high quality materials inspired by nature. Pocket seating areas and a seatign deck planter nestled amongs trees give respite from the busy street corner. Shaded by a grove of tree canopies, the plaza features sculptural basalt rock seating that recalls the boulder outcrops of the north shore landscape. Angled strips of paver bands activate the corner with movement, inviting social interaction and engaging play.