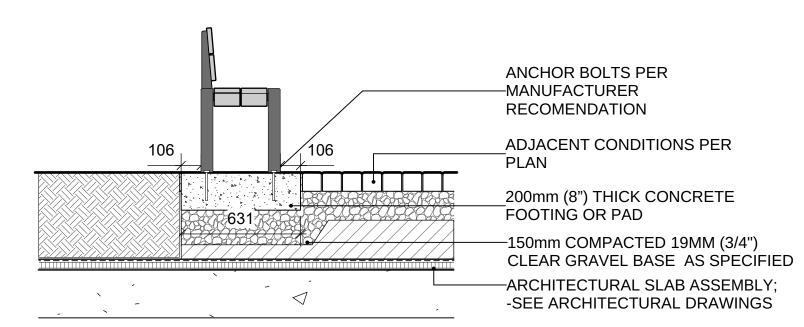

T

THE CONTRACTOR IS RESPONSIBLE FOR DETERMINING THE EXISTENCE, LOCATION, AND ELEVATION OF ALL UTILITIES AND / OR CONCEALED STRUCTURES, AND IS RESPONSIBLE FOR NOTIFYING THE APPROPRIATE COMPANY, DEPARTMENT OR PERSON(S) OF ITS INTENTION TO CARRY OUT ITS OPERATIONS.

CLIENT



21-12-15 5 RE-ISSUED FOR REZONING 4 ISSUED FOR REZONING 21-10-27 3 ISSUED FOR REZONING 20-12-22 ISSUED FOR REVIEW 20-12-16 ISSUED FOR REVIEW 20-11-09 **REVISIONS** 

# Lonsdale Ave & E 17th St

East 17th St North Vancouver, BC

| Scale:      | AS SHOWN |
|-------------|----------|
| Drawn:      | MR       |
| Reviewed:   | DS       |
| Project No. | 06-729   |

HARDSCAPE DETAILS



TPE A: BACKED BENCH MODEL: MLB1055-W 70", SURFACE MOUNT FINISH: STEEL, IPE WOOD SUPPLIER: MAGLIN (1.855.904.0330) COLOUR: SILVER14 FINETEX



ONSITE TIMBER BENCH **SCALE: 1:20** 



XX680X

ONSITE BIKE RACK

SCALE: 1:20

SECTION

TYPE: MAGLIN ICONIC 2300 DIMENSION: L521mm x H673mm x D51mm COLOR: SILVER FINETEX POWDERCOAT FINISH SUPPLIER: MAGLIN

TEL: JENNIFER FANCY 800-716-5506 X6050 RHEZIE EMIA 800-716-5506 X1187

—BIKE RACK, TYPICAL

-ADJACENT PAVING

FOOTING OR PAD

CONCRETE SLAB; DRILL

-ANCHOR THREADED RODS TO

THROUGH PAVERS TO FOOTING

200mm (8") THICK CONCRETE

—COMPACTED 19MM (3/4") CLEAR

-ARCHITECTURAL SLAB ASSEMBLY;

-SEE ARCHITECTURAL DRAWINGS

GRAVEL BASE AS SPECIFIED



800.716.5506 | maglin.com

**ONSITE TABLE AND BENCH** 



THE GRID IS 200MM X 200MM FOR DIMENSION REFERENCE ONLY ALL THE EDGE TO BE ROUNDED







ONSITE TRE GRATE



CONNECT LANDSCAPE ARCHITECTURE INC. DOES NOT GUARANTEE THE EXISTENCE, LOCATION,