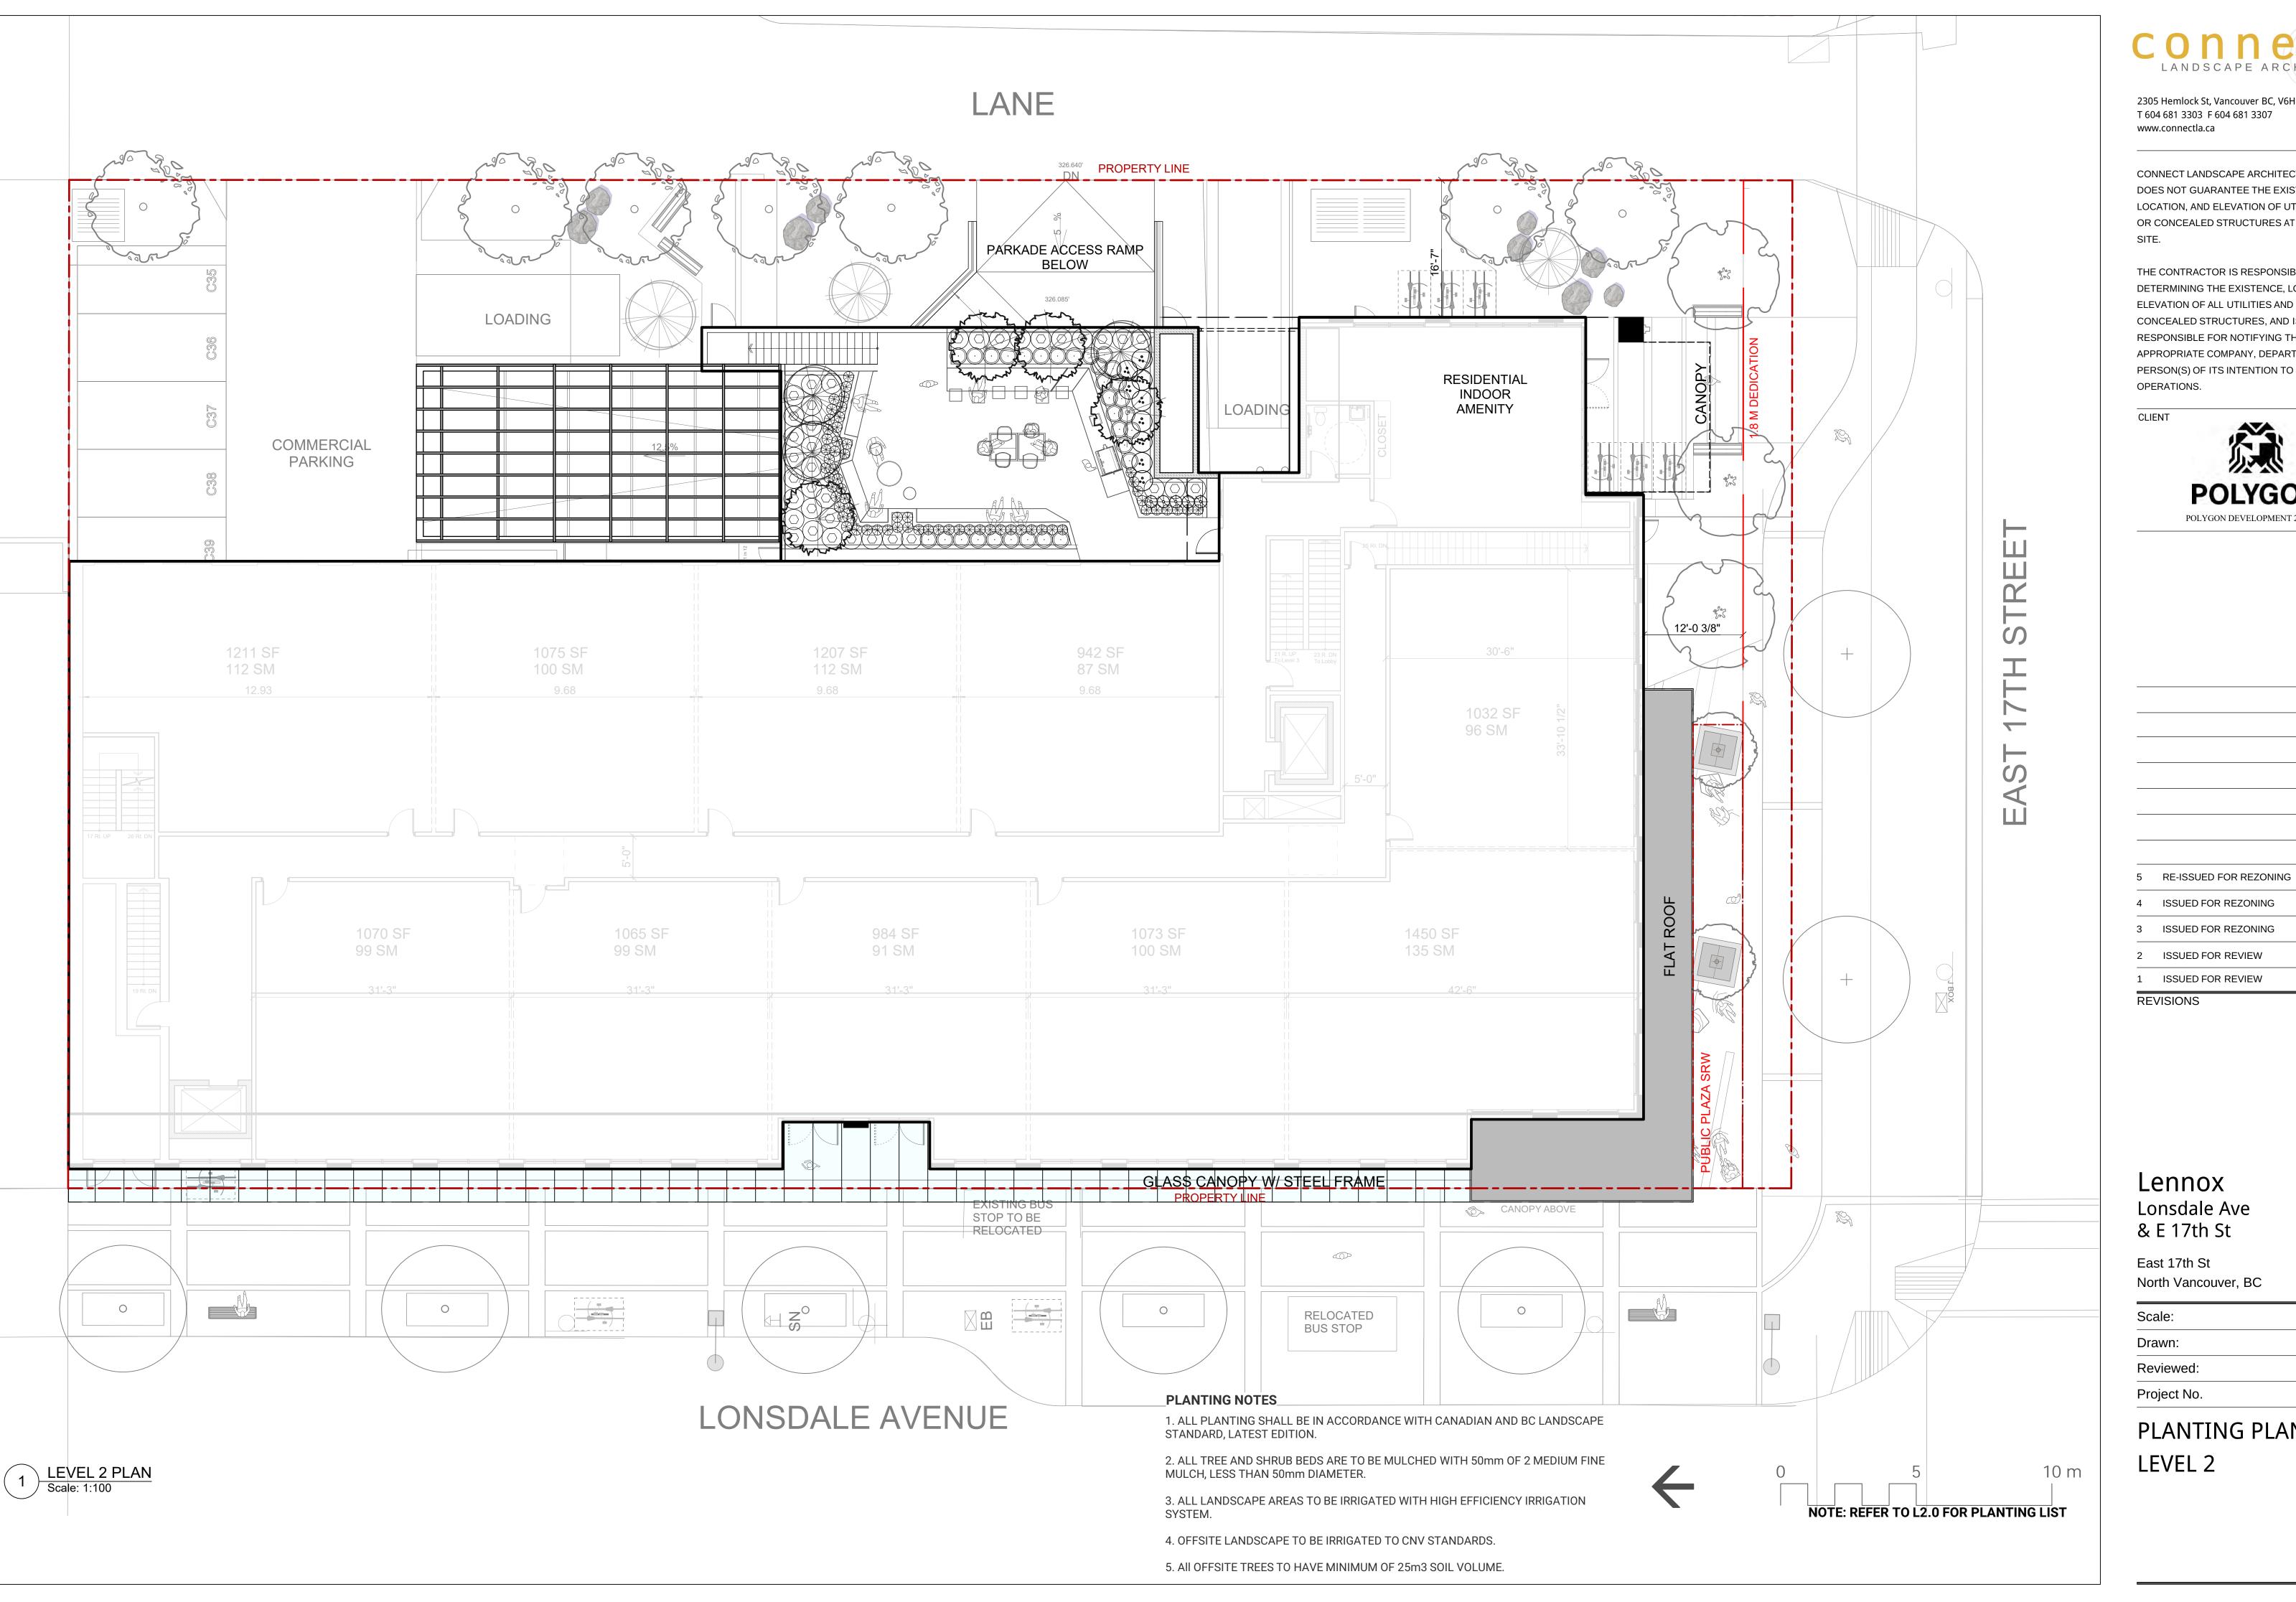

LANDSCAPE PLAN LEVEL 2

21-12-15

21-10-27

20-12-22

20-12-16

CONNECT LANDSCAPE ARCHITECTURE INC. DOES NOT GUARANTEE THE EXISTENCE, LOCATION, AND ELEVATION OF UTILITIES AND / OR CONCEALED STRUCTURES AT THE PROJECT

CLIENT

Lennox Lonsdale Ave & E 17th St

East 17th St North Vancouver, BC

| Scale:      | 1:100  |
|-------------|--------|
| Drawn:      | MR     |
| Reviewed:   | KL     |
| Project No. | 06-729 |
|             |        |