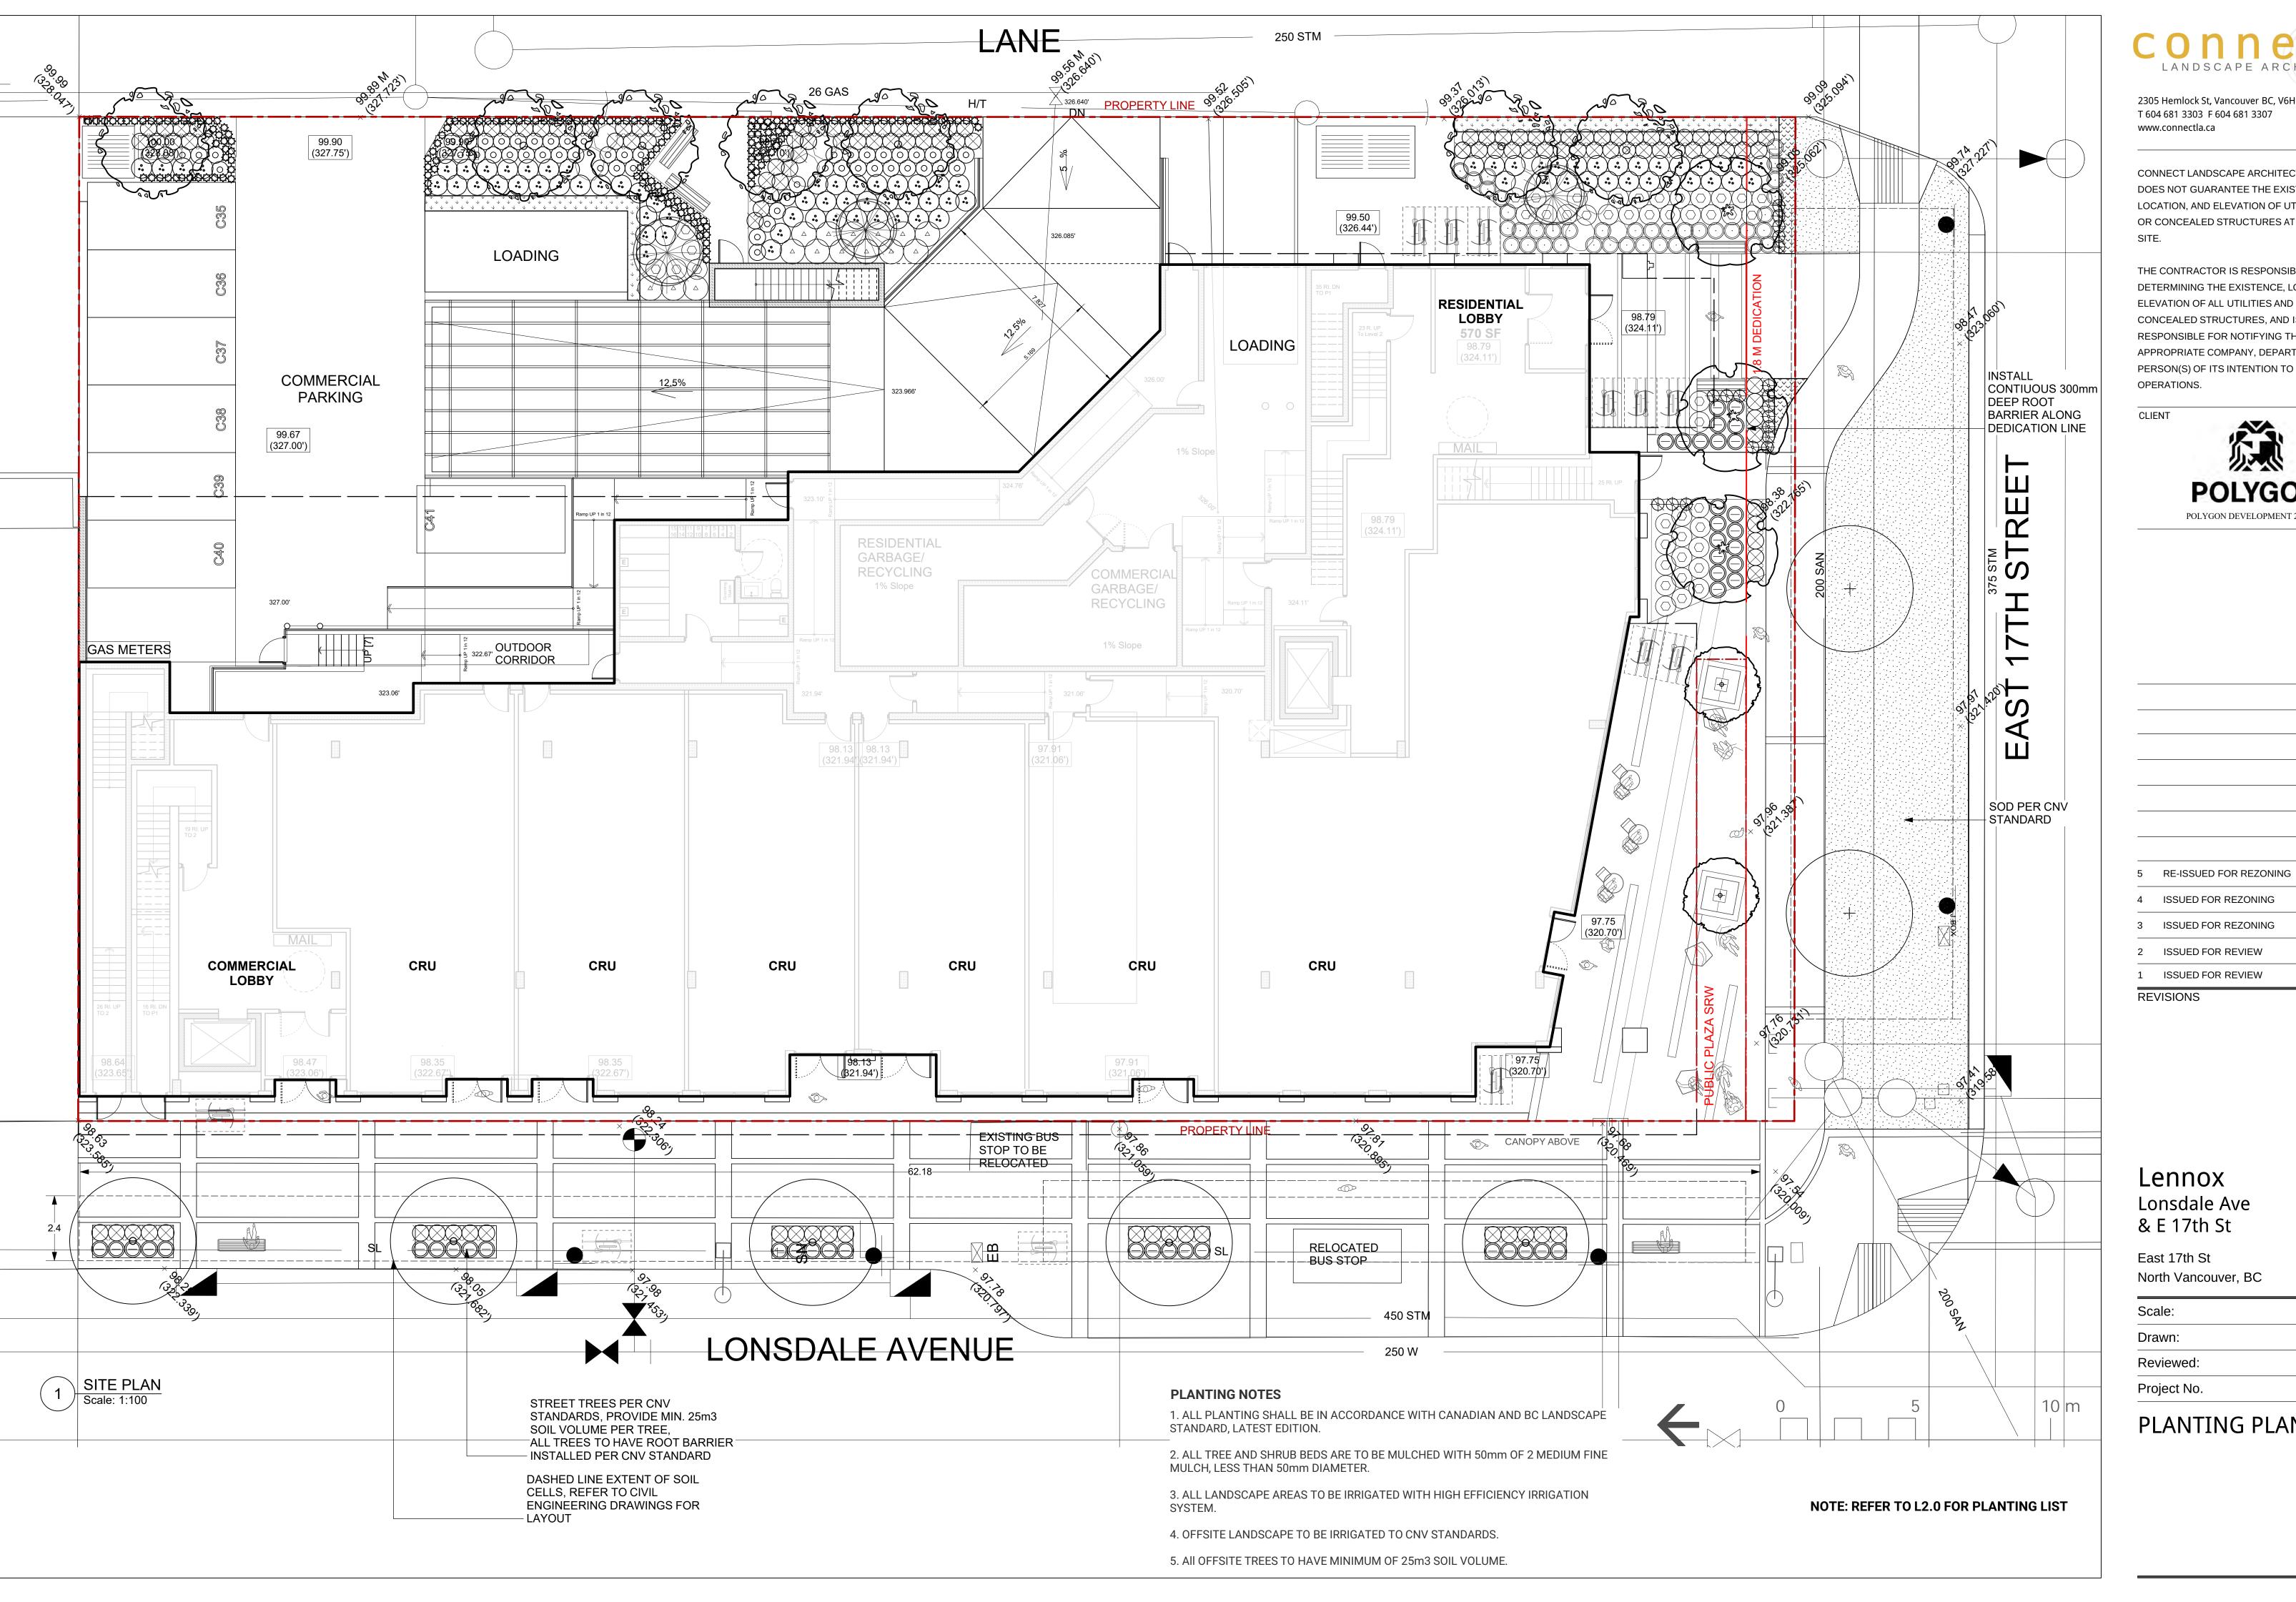

## Lennox Lonsdale Ave & E 17th St

ISSUED FOR REVIEW

East 17th St North Vancouver, BC

| Scale:      | 1:100  |  |  |
|-------------|--------|--|--|
| Drawn:      | MR     |  |  |
| Reviewed:   | KL     |  |  |
| Project No. | 06-729 |  |  |
|             |        |  |  |

SITE PLAN

21-12-15

21-10-27

20-12-22

20-12-16

CONNECT LANDSCAPE ARCHITECTURE INC. DOES NOT GUARANTEE THE EXISTENCE, LOCATION, AND ELEVATION OF UTILITIES AND / OR CONCEALED STRUCTURES AT THE PROJECT

THE CONTRACTOR IS RESPONSIBLE FOR DETERMINING THE EXISTENCE, LOCATION, AND ELEVATION OF ALL UTILITIES AND / OR CONCEALED STRUCTURES, AND IS RESPONSIBLE FOR NOTIFYING THE APPROPRIATE COMPANY, DEPARTMENT OR PERSON(S) OF ITS INTENTION TO CARRY OUT ITS OPERATIONS.