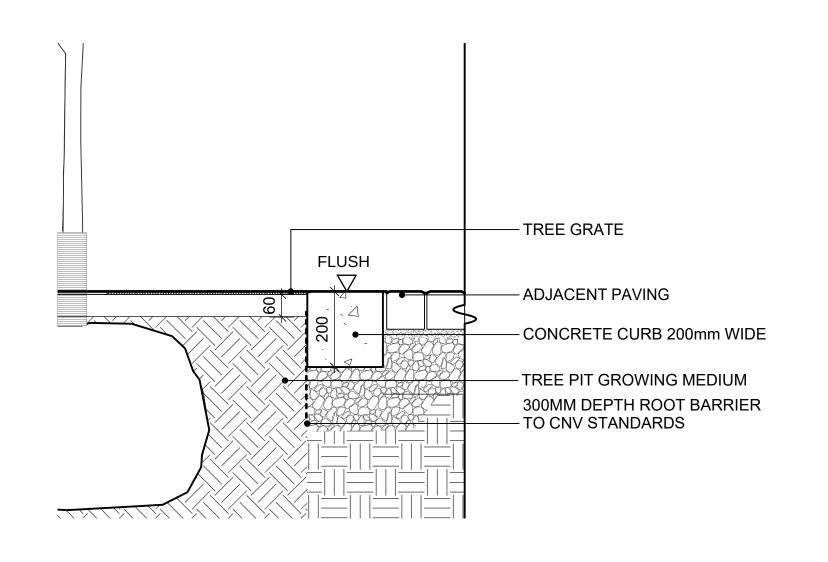

", SURFACE MOUNT FINISH: STEEL, IPE WOOD SUPPLIER: MAGLIN (1.855.904.0330) COLOUR: SILVER14 FINETEX



ONSITE TIMBER BENCH **SCALE: 1:20** 



XX680X

ONSITE BIKE RACK

SCALE: 1:20

SECTION

TYPE: MAGLIN ICONIC 2300 DIMENSION: L521mm x H673mm x D51mm COLOR: SILVER FINETEX POWDERCOAT FINISH SUPPLIER: MAGLIN

TEL: JENNIFER FANCY 800-716-5506 X6050 RHEZIE EMIA 800-716-5506 X1187

—BIKE RACK, TYPICAL

-ADJACENT PAVING

FOOTING OR PAD

CONCRETE SLAB; DRILL

-ANCHOR THREADED RODS TO

THROUGH PAVERS TO FOOTING

200mm (8") THICK CONCRETE

—COMPACTED 19MM (3/4") CLEAR

-ARCHITECTURAL SLAB ASSEMBLY;

-SEE ARCHITECTURAL DRAWINGS

GRAVEL BASE AS SPECIFIED



800.716.5506 | maglin.com

**ONSITE TABLE AND BENCH** 



THE GRID IS 200MM X 200MM FOR DIMENSION REFERENCE ONLY ALL THE EDGE TO BE ROUNDED







ONSITE TRE GRATE



CONNECT LANDSCAPE ARCHITECTURE INC. DOES NOT GUARANTEE THE EXISTENCE, LOCATION, AND ELEVATION OF UTILITIES AND / OR CONCEALED STRUCTURES AT THE PROJECT

2305 Hemlock St, Vancouver BC, V6H 2V1

T 604 681 3303 F 604 681 3307

www.connectla.ca

LANDSCAPE ARCHITECTURE

THE CONTRACTOR IS RESPONSIBLE FOR DETERMINING THE EXISTENCE, LOCATION, AND ELEVATION OF ALL UTILITIES AND / OR CONCEALED STRUCTURES, AND IS RESPONSIBLE FOR NOTIFYING THE APPROPRIATE COMPANY, DEPARTMENT OR PERSON(S) OF ITS INTENTION TO CARRY OUT ITS OPERATIONS.

CLIENT



21-12-15 5 RE-ISSUED FOR REZONING 4 ISSUED FOR REZONING 21-10-27 3 ISSUED FOR REZONING 20-12-22 2 ISSUED FOR REVIEW 20-12-16 ISSUED FOR REVIEW 20-11-09 REVISIONS

# Lonsdale Ave & E 17th St

East 17th St North Vancouver, BC

| Scale:      |