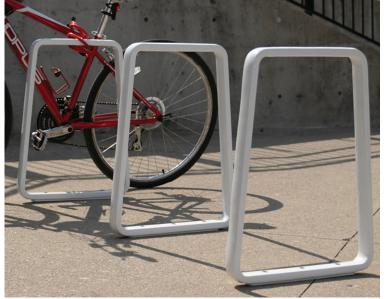

ERMINING THE EXISTENCE, LOCATION, AND ELEVATION OF ALL UTILITIES AND / OR CONCEALED STRUCTURES, AND IS RESPONSIBLE FOR NOTIFYING THE APPROPRIATE COMPANY, DEPARTMENT OR PERSON(S) OF ITS INTENTION TO CARRY OUT ITS OPERATIONS.

CLIENT



21-12-15 5 RE-ISSUED FOR REZONING 4 ISSUED FOR REZONING 21-10-27 3 ISSUED FOR REZONING 20-12-22 ISSUED FOR REVIEW 20-12-16 ISSUED FOR REVIEW 20-11-09 **REVISIONS** 

# Lonsdale Ave & E 17th St

East 17th St North Vancouver, BC

| Scale:      | AS SHOWN |
|-------------|----------|
| Drawn:      | MR       |
| Reviewed:   | DS       |
| Project No. | 06-729   |

HARDSCAPE DETAILS



TPE A: BACKED BENCH MODEL: MLB1055-W 70", SURFACE MOUNT FINISH: STEEL, IPE WOOD SUPPLIER: MAGLIN (1.855.904.0330) COLOUR: SILVER14 FINETEX



ONSITE TIMBER BENCH **SCALE: 1:20** 



XX680X

ONSITE BIKE RACK

SCALE: 1:20

SECTION

TYPE: MAGLIN ICONIC 2300 DIMENSION: L521mm x H673mm x D51mm COLOR: SILVER FINETEX POWDERCOAT FINISH SUPPLIER: MAGLIN

TEL: JENNIFER FANCY 800-716-5506 X6050 RHEZIE EMIA 800-716-5506 X1187

—BIKE RACK, TYPICAL

-ADJACENT PAVING

FOOTING OR PAD

CONCRETE SLAB; DRILL

-ANCHOR THREADED RODS TO

THROUGH PAVERS TO FOOTING

200mm (8") THICK CONCRETE

—COMPACTED 19MM (3/4") CLEAR

-ARCHITECTURAL SLAB ASSEMBLY;

-SEE ARCHITECTURAL DRAWINGS

GRAVEL BASE AS SPECIFIED



800.716.5506 | maglin.com

**ONSITE TABLE AND BENCH** 



THE GRID IS 200MM X 200MM FOR DIMENSION REFERENCE ONLY ALL THE EDGE TO BE ROUNDED







ONSITE TRE GRATE



CONNECT LANDSCAPE ARCHITECTURE INC. DOES NOT GUARANTEE THE EXISTENCE, LOCATION, AND ELEVATION OF UTILITIES AND / OR CON