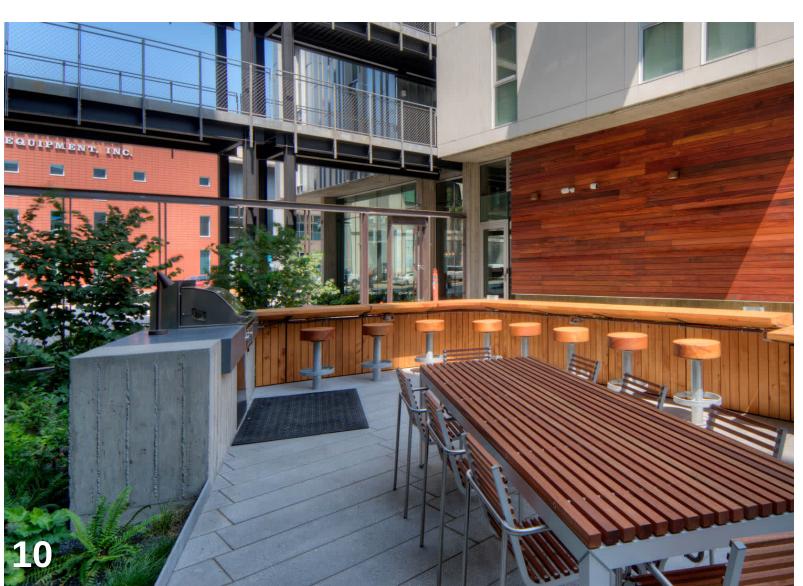

S

## Lennox Lonsdale Ave & E 17th St

East 17th St North Vancouver, BC

| Scale:      | NTS    |
|-------------|--------|
| Drawn:      | MR     |
| Reviewed:   | KL     |
| Project No. | 06-729 |
|             |        |

GROUND LEVEL PRECEDENTS

## **MATERIALS & FURNISHING**

- 1. CIP CONCRETE W/ SAWCUT NATURAL BROOM FINISH
- 2. GROUND LEVEL PAVER (TYPE 1) BROADWAY PLANK CHARCOAL, STERLING AND NATURAL
- 3. BASALT FEATURE SLAB PAVER (TYPE 3) BASALT SLAB
- 4. EXPOSED AGGREGATE PAVING
- 5. BIKE RACK MAGLIN ICONIC CHARCOAL POWDERCOAT FINISH
- 6. WOODEN BENCH AT RES. ENTRY PLAZA MAGLIN MLB 1050 BENCH
- 7. FEATURE BASALT SEATING LOCALLY SOURCED BASALT ROCKS
- 8. AMENITY SEATING WITH FIRE TABLE
- 9. TABLE AND BENCHES WOOD WITH ALUMINUM
- 10. AMENITY BBQ AND COUNTER
- 11. BOLLARD LIGHTS



















2305 Hemlock St, Vancouver BC, V6H 2V1 T 604 681 3303 F 604 681 3307 www.connectla.ca

CONNECT LANDSCAPE ARCHITECTURE INC. DOES NOT GUARANTEE THE EXISTENCE, LOCATION, AND ELEVATION OF UTILITIES AND / OR CONCEALED STRUCTURES AT THE PROJECT

THE CONTRACTOR IS RESPONSIBLE FOR ELEVATION OF ALL UTILITIES AND / OR CONCEALED STRUCTURES, AND IS PERSON(S) OF ITS INTENTION TO CARRY OUT ITS OPERATIONS.



5 RE-ISSUED FOR REZONING 21-12-15 4 ISSUED FOR REZONING 21-10-27 3 ISSUED FOR REZONING 20-12-22 2 ISSUED FOR REVIEW 20-12-16 1 ISSUED FOR REVIEW 20-11-09 REVISIONS

## Lennox Lonsdale Ave & E 17th St

East 17th St North Vancouver, BC

| cale:      | NTS    |
|------------|--------|
| rawn:      | MR     |
| eviewed:   | KL     |
| roject No. | 06-729 |

**MATERIALS** & FURNISHINGS