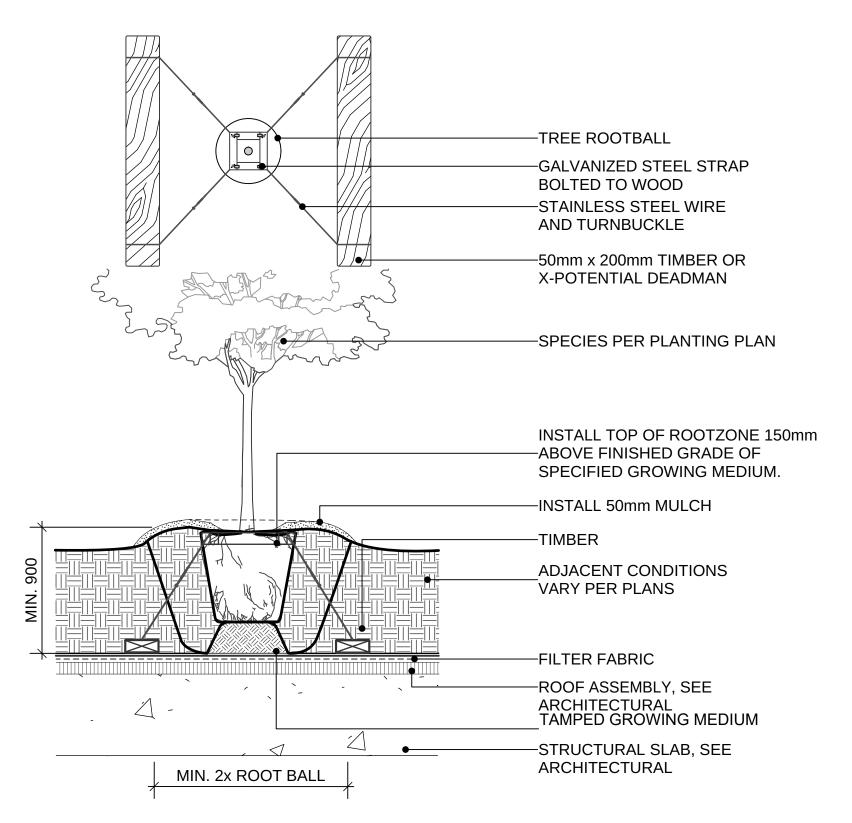

ALL PLANTING SHALL BE IN ACCORDANCE WITH CANADIAN LANDSCAPE STANDARD, LATEST EDITION.

ALL LANDSCAPE AREAS TO BE IRRIGATED WITH HIGH EFFICIENCY IRRIGATION SYSTEM.

THE CONTRACTOR IS RESPONSIBLE FOR DETERMINING THE EXISTENCE, LOCATION, AND ELEVATION OF ALL UTILITIES AND CONCEALED STRUCTURES, AND IS RESPONSIBLE FOR NOTIFYING THE APPROPRIATE COMPANY, DEPARTMENT OR PERSON(S) OF ITS INTENTION TO CARRY OUT ITS

CONNECT LANDSCAPE ARCHITECTURE INC. DOES NOT GUARANTEE THE EXISTENCE, LOCATION, AND ELEVATION OF UTILITIES OR CONCEALED STRUCTURES AT THE PROJECT SITE.

FINAL SELECTION AND APPROVAL OF ALL STREET TREES TO BE DONE BY THE CITY OF NORTH VANCOUVER.

ALL OFFSITE PLANTING TO BE IRRIGATED TO CNV STANDARDS.