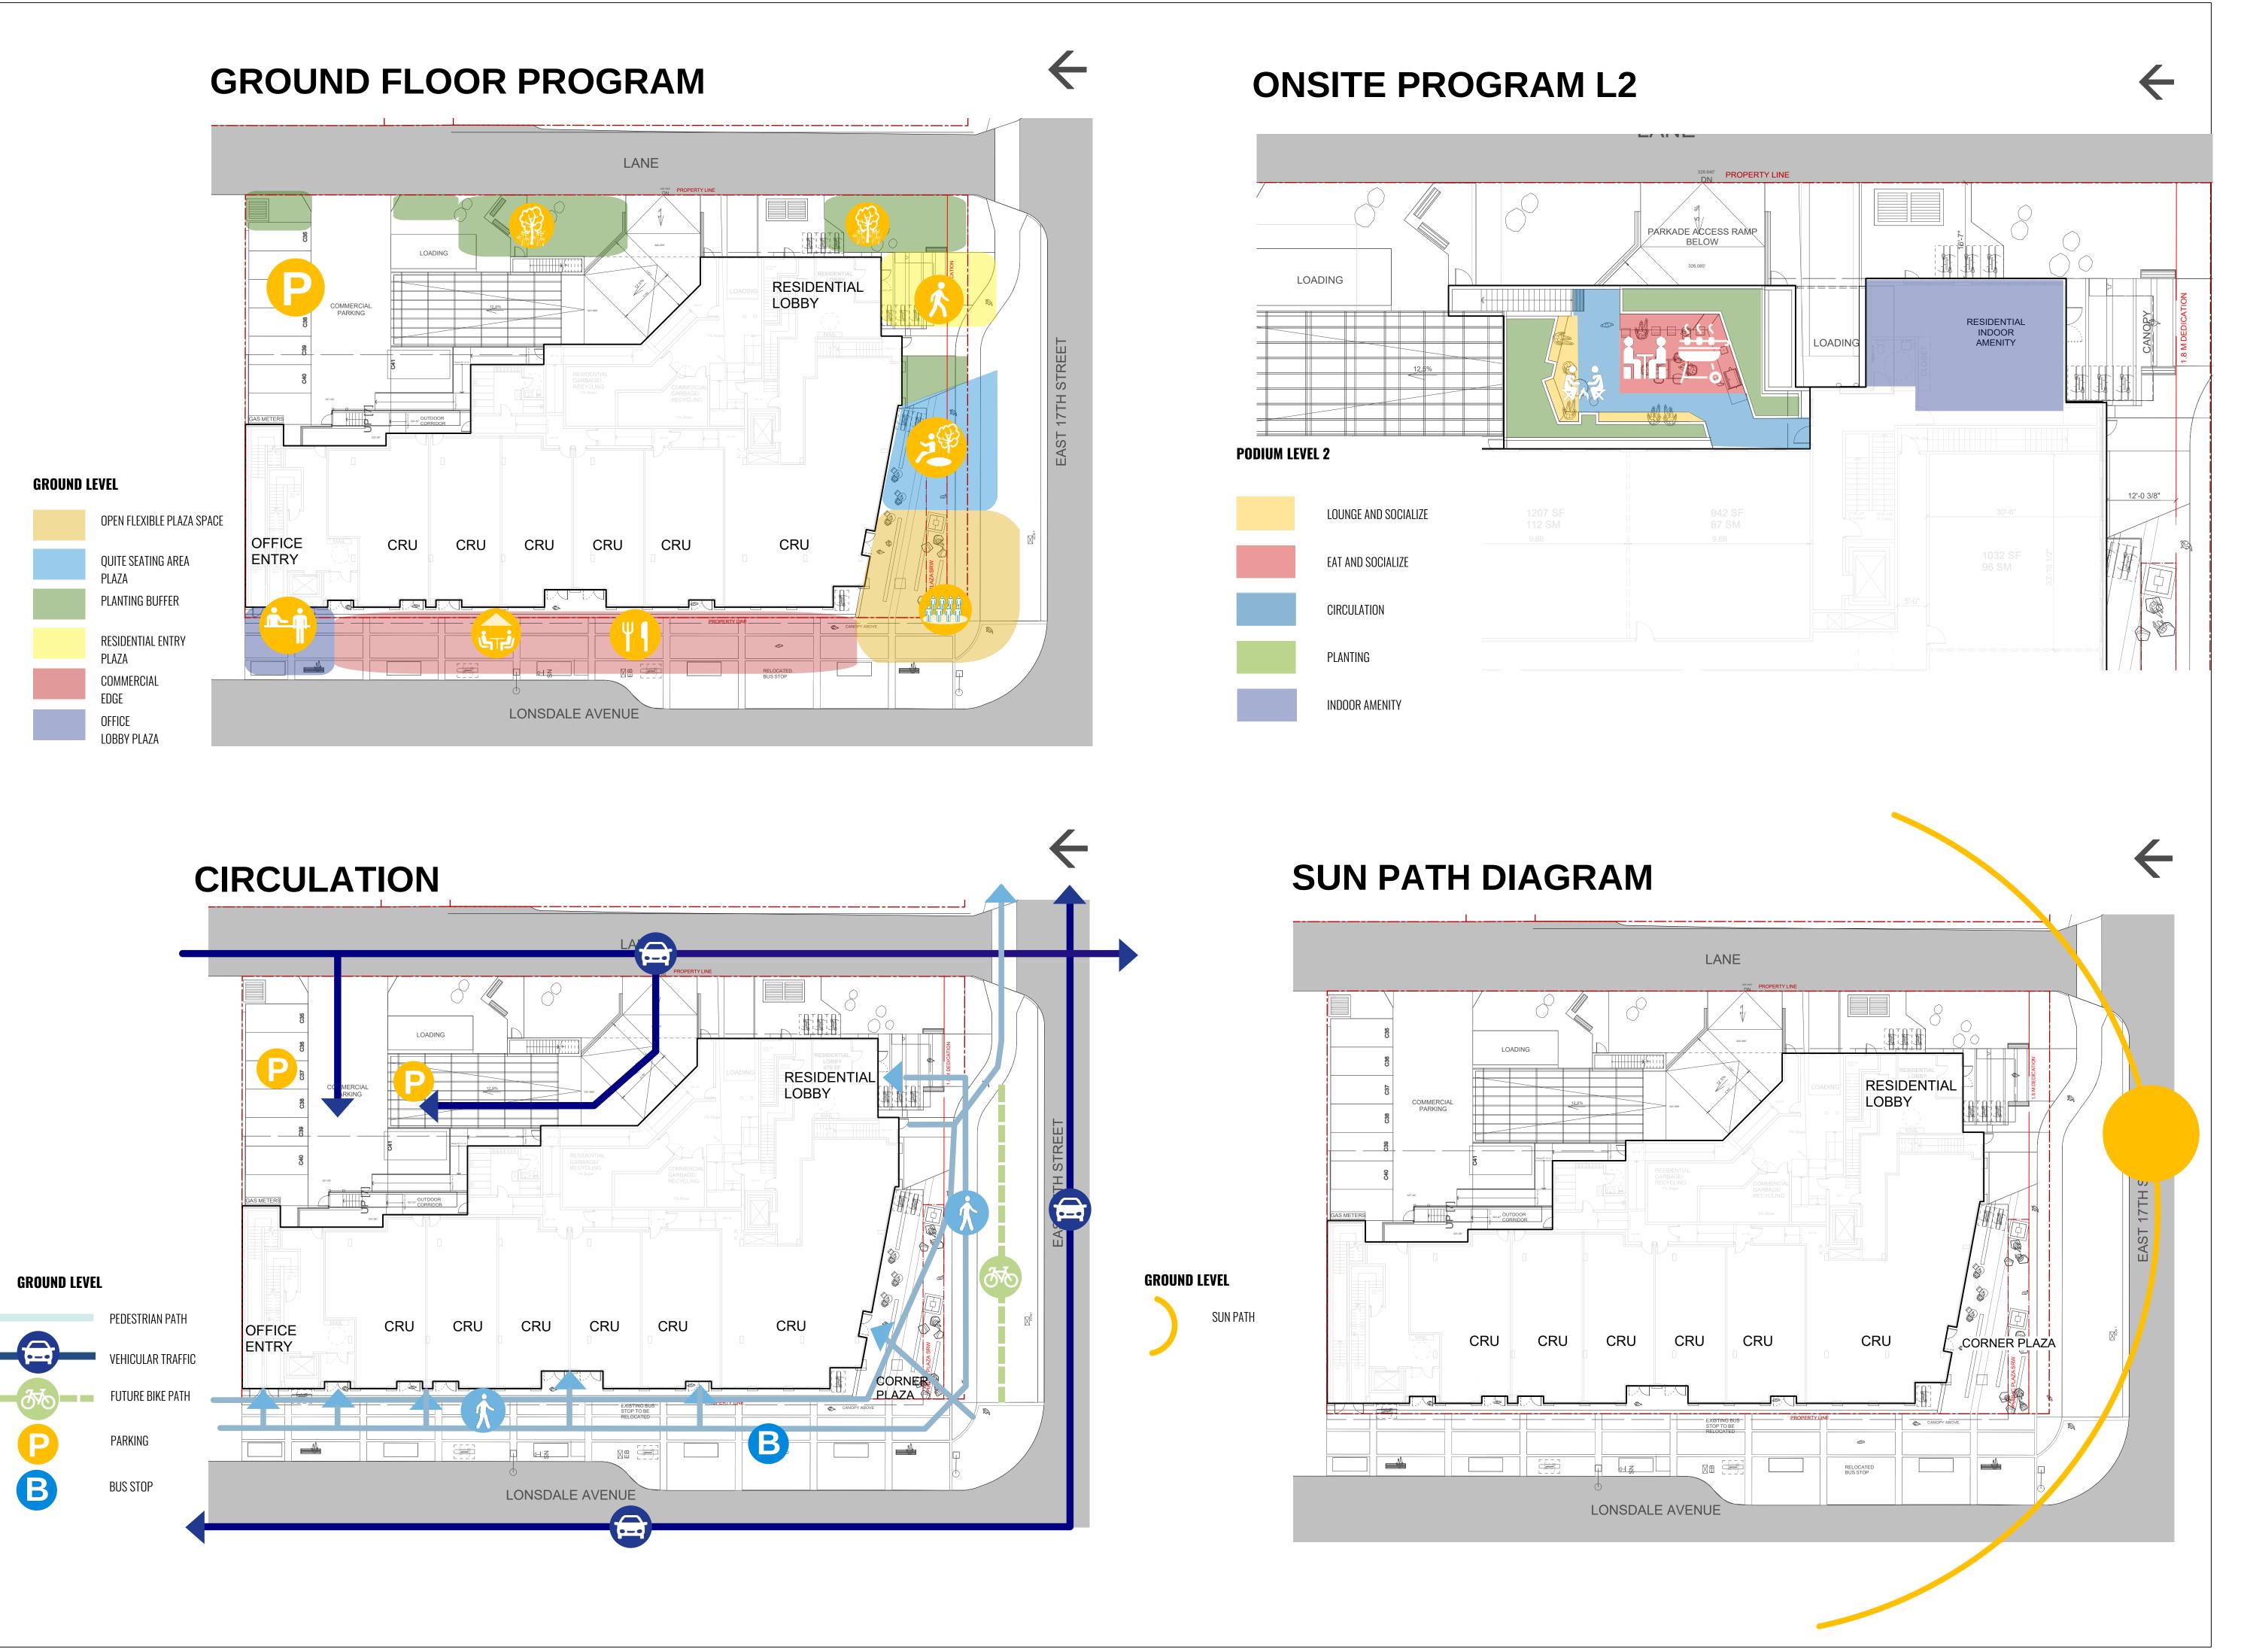

ANALYSIS & PROGRAM DIAGRAMS

10.2

CONNECT LANDSCAPE ARCHITECTURE INC. DOES NOT GUARANTEE THE EXISTENCE, LOCATION, AND ELEVATION OF UTILITIES AND / OR CONCEALED STRUCTURES AT THE PROJECT

THE CONTRACTOR IS RESPONSIBLE FOR DETERMINING THE EXISTENCE, LOCATION, AND ELEVATION OF ALL UTILITIES AND / OR CONCEALED STRUCTURES, AND IS RESPONSIBLE FOR NOTIFYING THE APPROPRIATE COMPANY, DEPARTMENT OR PERSON(S) OF ITS INTENTION TO CARRY OUT ITS OPERATIONS.

## Lennox Lonsdale Ave & E 17th St

ISSUED FOR REVIEW

East 17th St North Vancouver, BC

| Scale:      | 1:100  |  |  |
|-------------|--------|--|--|
| Drawn:      | MR     |  |  |
| Reviewed:   | KL     |  |  |
| Project No. | 06-729 |  |  |
|             |        |  |  |

SITE PLAN

21-12-15

21-10-27

20-12-22

20-12-16

CONNECT LANDSCAPE ARCHITECTURE INC. DOES NOT GUARANTEE THE EXISTENCE, LOCATION, AND ELEVATION OF UTILITIES AND / OR CONCEALED STRUCTURES AT THE PROJECT

THE CONTRACTOR IS RESPONSIBLE FOR DETERMINING THE EXISTENCE, LOCATION, AND ELEVATION OF ALL UTILITIES AND / OR CONCEALED STRUCTURES, AND IS RESPONSIBLE FOR NOTIFYING THE APPROPRIATE COMPANY, DEPARTMENT OR PERSON(S) OF ITS INTENTION TO CARRY OUT ITS OPERATIONS.