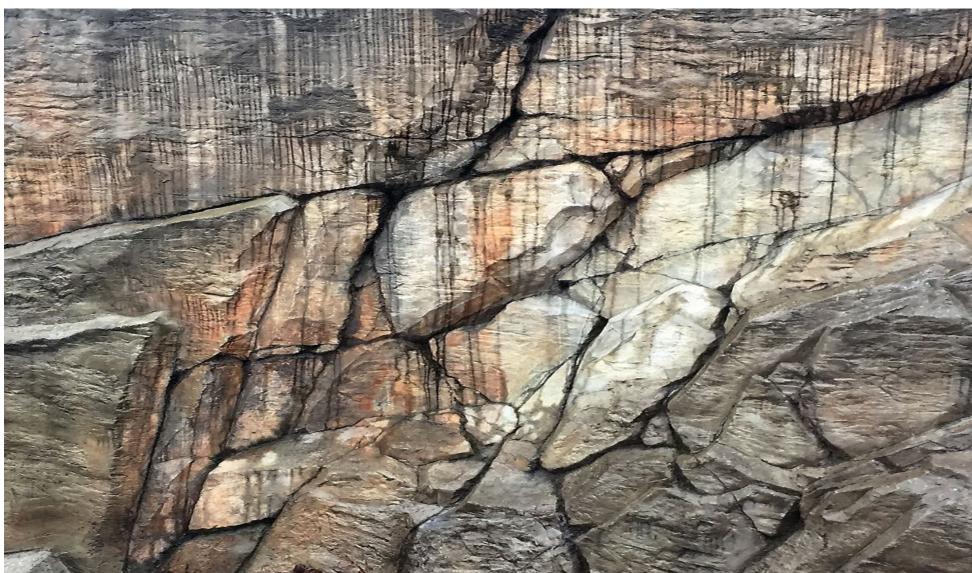

The new design replaces the existing small corner seating area with a larger open community plaza with high quality materials inspired by nature. Pocket seating areas and a seatign deck planter nestled amongs trees give respite from the busy street corner. Shaded by a grove of tree canopies, the plaza features sculptural basalt rock seating that recalls the boulder outcrops of the north shore landscape. Angled strips of paver bands activate the corner with movement, inviting social interaction and engaging play.