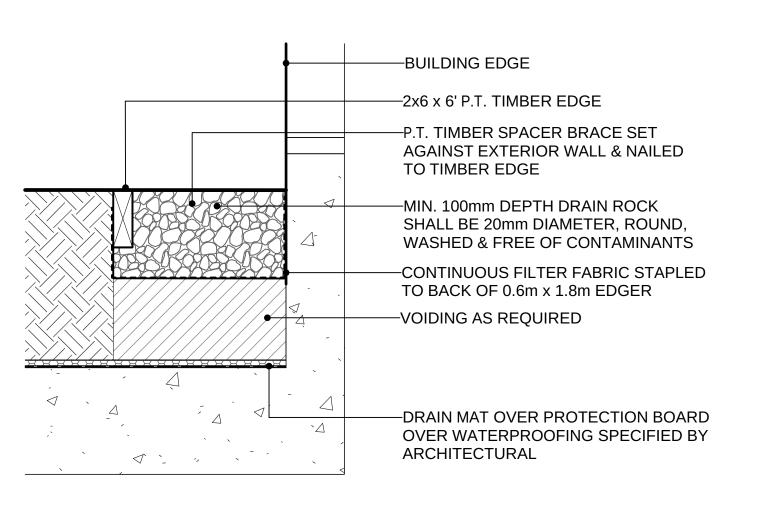

ALL PLANTING SHALL BE IN ACCORDANCE WITH CANADIAN LANDSCAPE STANDARD, LATEST EDITION.

ALL LANDSCAPE AREAS TO BE IRRIGATED WITH HIGH EFFICIENCY IRRIGATION SYSTEM.

THE CONTRACTOR IS RESPONSIBLE FOR DETERMINING THE EXISTENCE, LOCATION, AND ELEVATION OF ALL UTILITIES AND CONCEALED STRUCTURES, AND IS RESPONSIBLE FOR NOTIFYING THE APPROPRIATE COMPANY, DEPARTMENT OR PERSON(S) OF ITS INTENTION TO CARRY OUT ITS