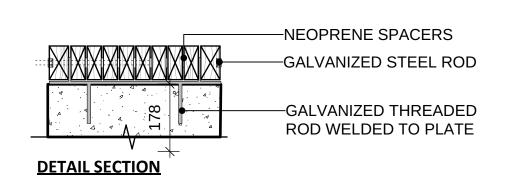

305 Hemlock St, Vancouver BC, V6H 2V1

T 604 681 3303 F 604 681 3307

www.connectla.ca

LANDSCAPE ARCHITECTURE

THE CONTRACTOR IS RESPONSIBLE FOR DETERMINING THE EXISTENCE, LOCATION, AND ELEVATION OF ALL UTILITIES AND / OR CONCEALED STRUCTURES, AND IS RESPONSIBLE FOR NOTIFYING THE APPROPRIATE COMPANY, DEPARTMENT OR PERSON(S) OF ITS INTENTION TO CARRY OUT ITS OPERATIONS.

CLIENT



21-12-15 5 RE-ISSUED FOR REZONING 4 ISSUED FOR REZONING 21-10-27 3 ISSUED FOR REZONING 20-12-22 2 ISSUED FOR REVIEW 20-12-16 ISSUED FOR REVIEW 20-11-09 REVISIONS

# Lonsdale Ave & E 17th St

East 17th St North Vancouver, BC

| Scale:      | AS SHOWN |
|-------------|----------|
| Drawn:      | MR       |
| Reviewed:   | DS       |
| Project No. | 06-729   |
|             |          |

**FURNISHINGS DETAILS** 





CIP CONCRETE SEAT WALL AND PLANTER ON SLAB SCALE: 1:10

# Fire Features www.solusdecor.com

HEMI 36 **ELECTRONIC START** 

Fire is beautiful and also dangerous if not handled properly. Please have a qualified gas fitter setup and install this product according to local codes.

This product has been tested and certified by Labtest Certification Inc. as being safe, as long as these minimum clearances to adjacent materials are maintained.

FOR OUTDOOR USE ONLY

(3) FIRE BOWL

NORTH AMERICA SPECIFICATIONS

Gas type: <u>Natural Gas</u> <u>Propane</u> Gas press: 3.5" - 7.0" w.c. N/A Electrical: 24V / 110 VAC 24V / 110 VAC 1.5A, 60 hz 1.5A, 60 hz BTU / kWh: 40,000/11.7 76,000/22.5

ANSI Z21.97-2014 CSA 2.41-2014

EN 509:2000

Strength:

EN 60335-1:2001

CONCRETE SPECS

10,000 psi (proprietary)