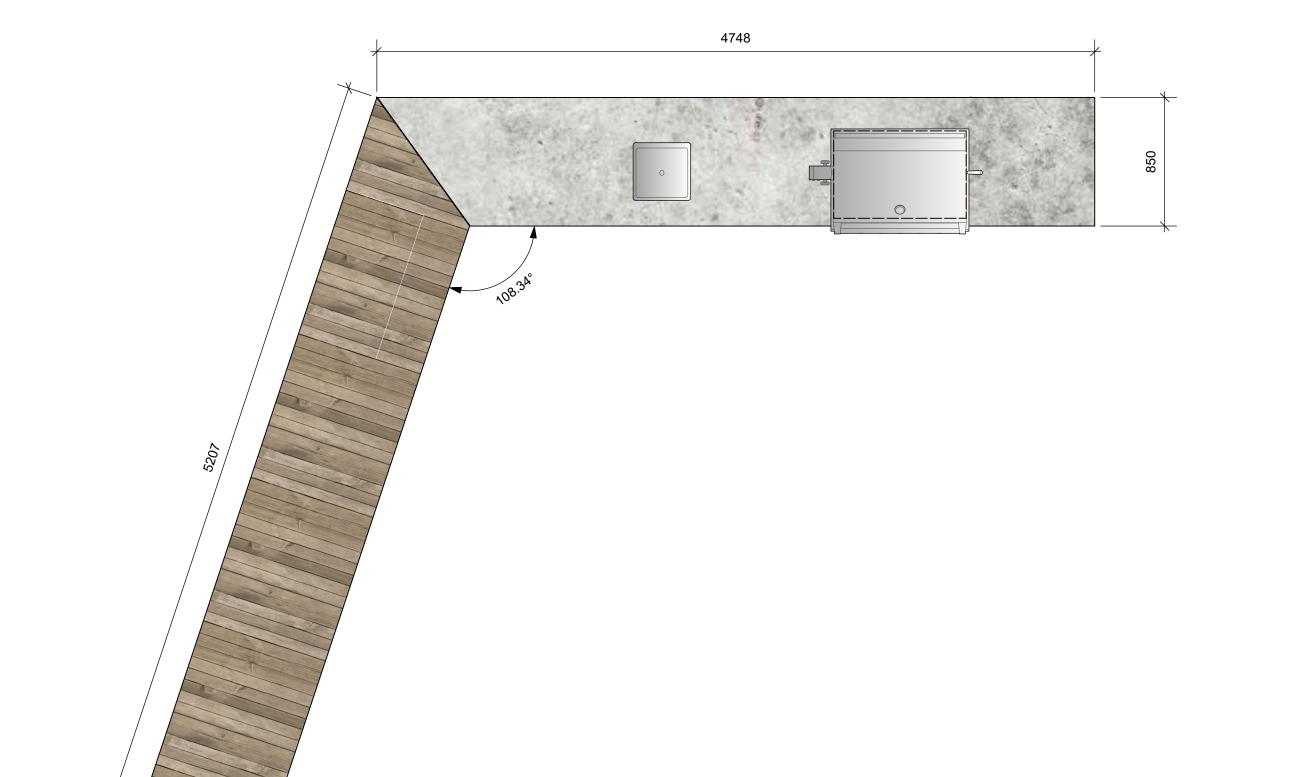

roduct has been tested and certified by Labtest Certification Inc. as being safe, as long as these minimum clearances to adjacent materials are maintained.

FOR OUTDOOR USE ONLY

(3) FIRE BOWL

NORTH AMERICA SPECIFICATIONS

Gas type: <u>Natural Gas</u> <u>Propane</u> Gas press: 3.5" - 7.0" w.c. N/A Electrical: 24V / 110 VAC 24V / 110 VAC 1.5A, 60 hz 1.5A, 60 hz BTU / kWh: 40,000/11.7 76,000/22.5

ANSI Z21.97-2014 CSA 2.41-2014

EN 509:2000

Strength:

EN 60335-1:2001

CONCRETE SPECS

10,000 psi (proprietary)

150 lbs / 68 kg

**UK & EUROPEAN SPECIFICATIONS** 

Gas type: Natural Gas <u>Propane</u> G30 Gas press: G20 Electrical: 240~V, 0.13A 240~V, 0.13A 50/60 hz, 50/60 hz

0.027kW 0.027kW G30/22.5 Heat Out: G20/11.7

### **COLOUR: NORI** DECORATIVE RIVER STONES TO COVER ENTIRE FIRE BOWL





**CONCRETE BBQ COUNTER AND TABLE** SCALE: 1:25



**OFFSITE BENCH ON CONCRETE** 



-IPE WOOD COUNTER

SINK AND FAUCET

BBQ COUNTER

AND ACCESS PANEL

GRILL WITH INTEGRATED

-50mm POLISHED CONCRETE

POLISHED CONCRETE FRAME

-EXTERIOR GRADE STAINLESS STEEL

-WEBER SUMMIT S-660® SILVER, BUILT-IN

CABINETS BELOW GRILL SURFACE - GAS

CONNECTION; OR APPROVED EQUAL;

INSTALLATION ON CIP CONCRETE PAVEMENT

OFFSITE BIKE RACK



2305 Hemlock St, Vancouver BC, V6H 2V1 T 604 681 3303 F 604 681 3307 www.connectla.ca

CONNECT LANDSCAPE ARCHITECTURE INC. DOES NOT GUARANTEE THE EXISTENCE, LOCATION, AND ELEVATION OF UTILITIES AND / OR CONCEALED STRUCTURES AT THE PROJECT SITE.

THE CONTRACTOR IS RESPONSIBLE FOR DETERMINING THE EXISTENCE, LOCATION, AND ELEVATION OF ALL UTILITIES AND / OR CONCEALED STRUCTU