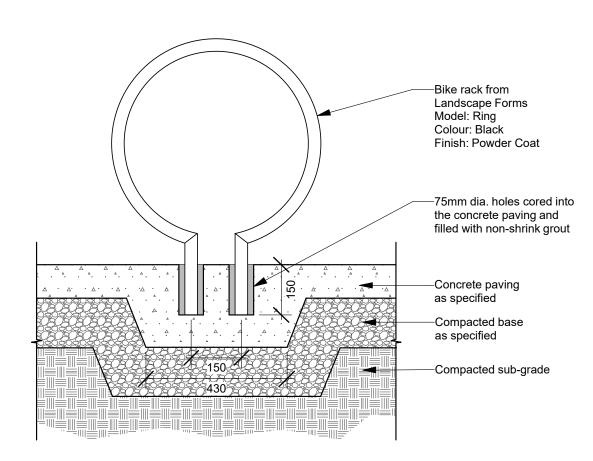

long as these minimum clearances to adjacent materials are maintained.

FOR OUTDOOR USE ONLY

(3) FIRE BOWL

NORTH AMERICA SPECIFICATIONS

Gas type: <u>Natural Gas</u> <u>Propane</u> Gas press: 3.5" - 7.0" w.c. N/A Electrical: 24V / 110 VAC 24V / 110 VAC 1.5A, 60 hz 1.5A, 60 hz BTU / kWh: 40,000/11.7 76,000/22.5

ANSI Z21.97-2014 CSA 2.41-2014

EN 509:2000

Strength:

EN 60335-1:2001

CONCRETE SPECS

10,000 psi (proprietary)

150 lbs / 68 kg

**UK & EUROPEAN SPECIFICATIONS** 

Gas type: Natural Gas <u>Propane</u> G30 Gas press: G20 Electrical: 240~V, 0.13A 240~V, 0.13A 50/60 hz, 50/60 hz

0.027kW 0.027kW G30/22.5 Heat Out: G20/11.7

### **COLOUR: NORI** DECORATIVE RIVER STONES TO COVER ENTIRE FIRE BOWL





**CONCRETE BBQ COUNTER AND TABLE** SCALE: 1:25



**OFFSITE BENCH ON CONCRETE** 



-IPE WOOD COUNTER

SINK AND FAUCET

BBQ COUNTER

AND ACCESS PANEL

GRILL WITH INTEGRATED

-50mm POLISHED CONCRETE

POLISHED CONCRETE FRAME

-EXTERIOR GRADE STAINLESS STEEL

-WEBER SUMMIT S-660® SILVER, BUILT-IN

CABINETS BELOW GRILL SURFACE - GAS

CONNECTION; OR APPROVED EQUAL;

INSTALLATION ON CIP CONCRETE PAVEMENT

OFFSITE BIKE RACK



2305 Hemlock St, Vancouver BC, V6H 2V1 T 604 681 3303 F 604 681 3307 www.connectla.ca

CONNECT LANDSCAPE ARCHITECTURE INC. DOES NOT GUARANTEE THE EXISTENCE, LOCATION, AND ELEVATION OF UTILITIES AND / OR CONCEALED STRUCTURES AT THE PROJECT SITE.

THE CONTRACTOR IS RESPONSIBLE FOR DETERMINING THE EXISTENCE, LOCATION, AND ELEVATION OF ALL UTILITIES AND / OR CONCEALED STRUCTURES, AND IS RESPONSIBLE FOR NOTIFYING THE APPROPRIATE COMPANY, DEPARTMENT OR PERSON(