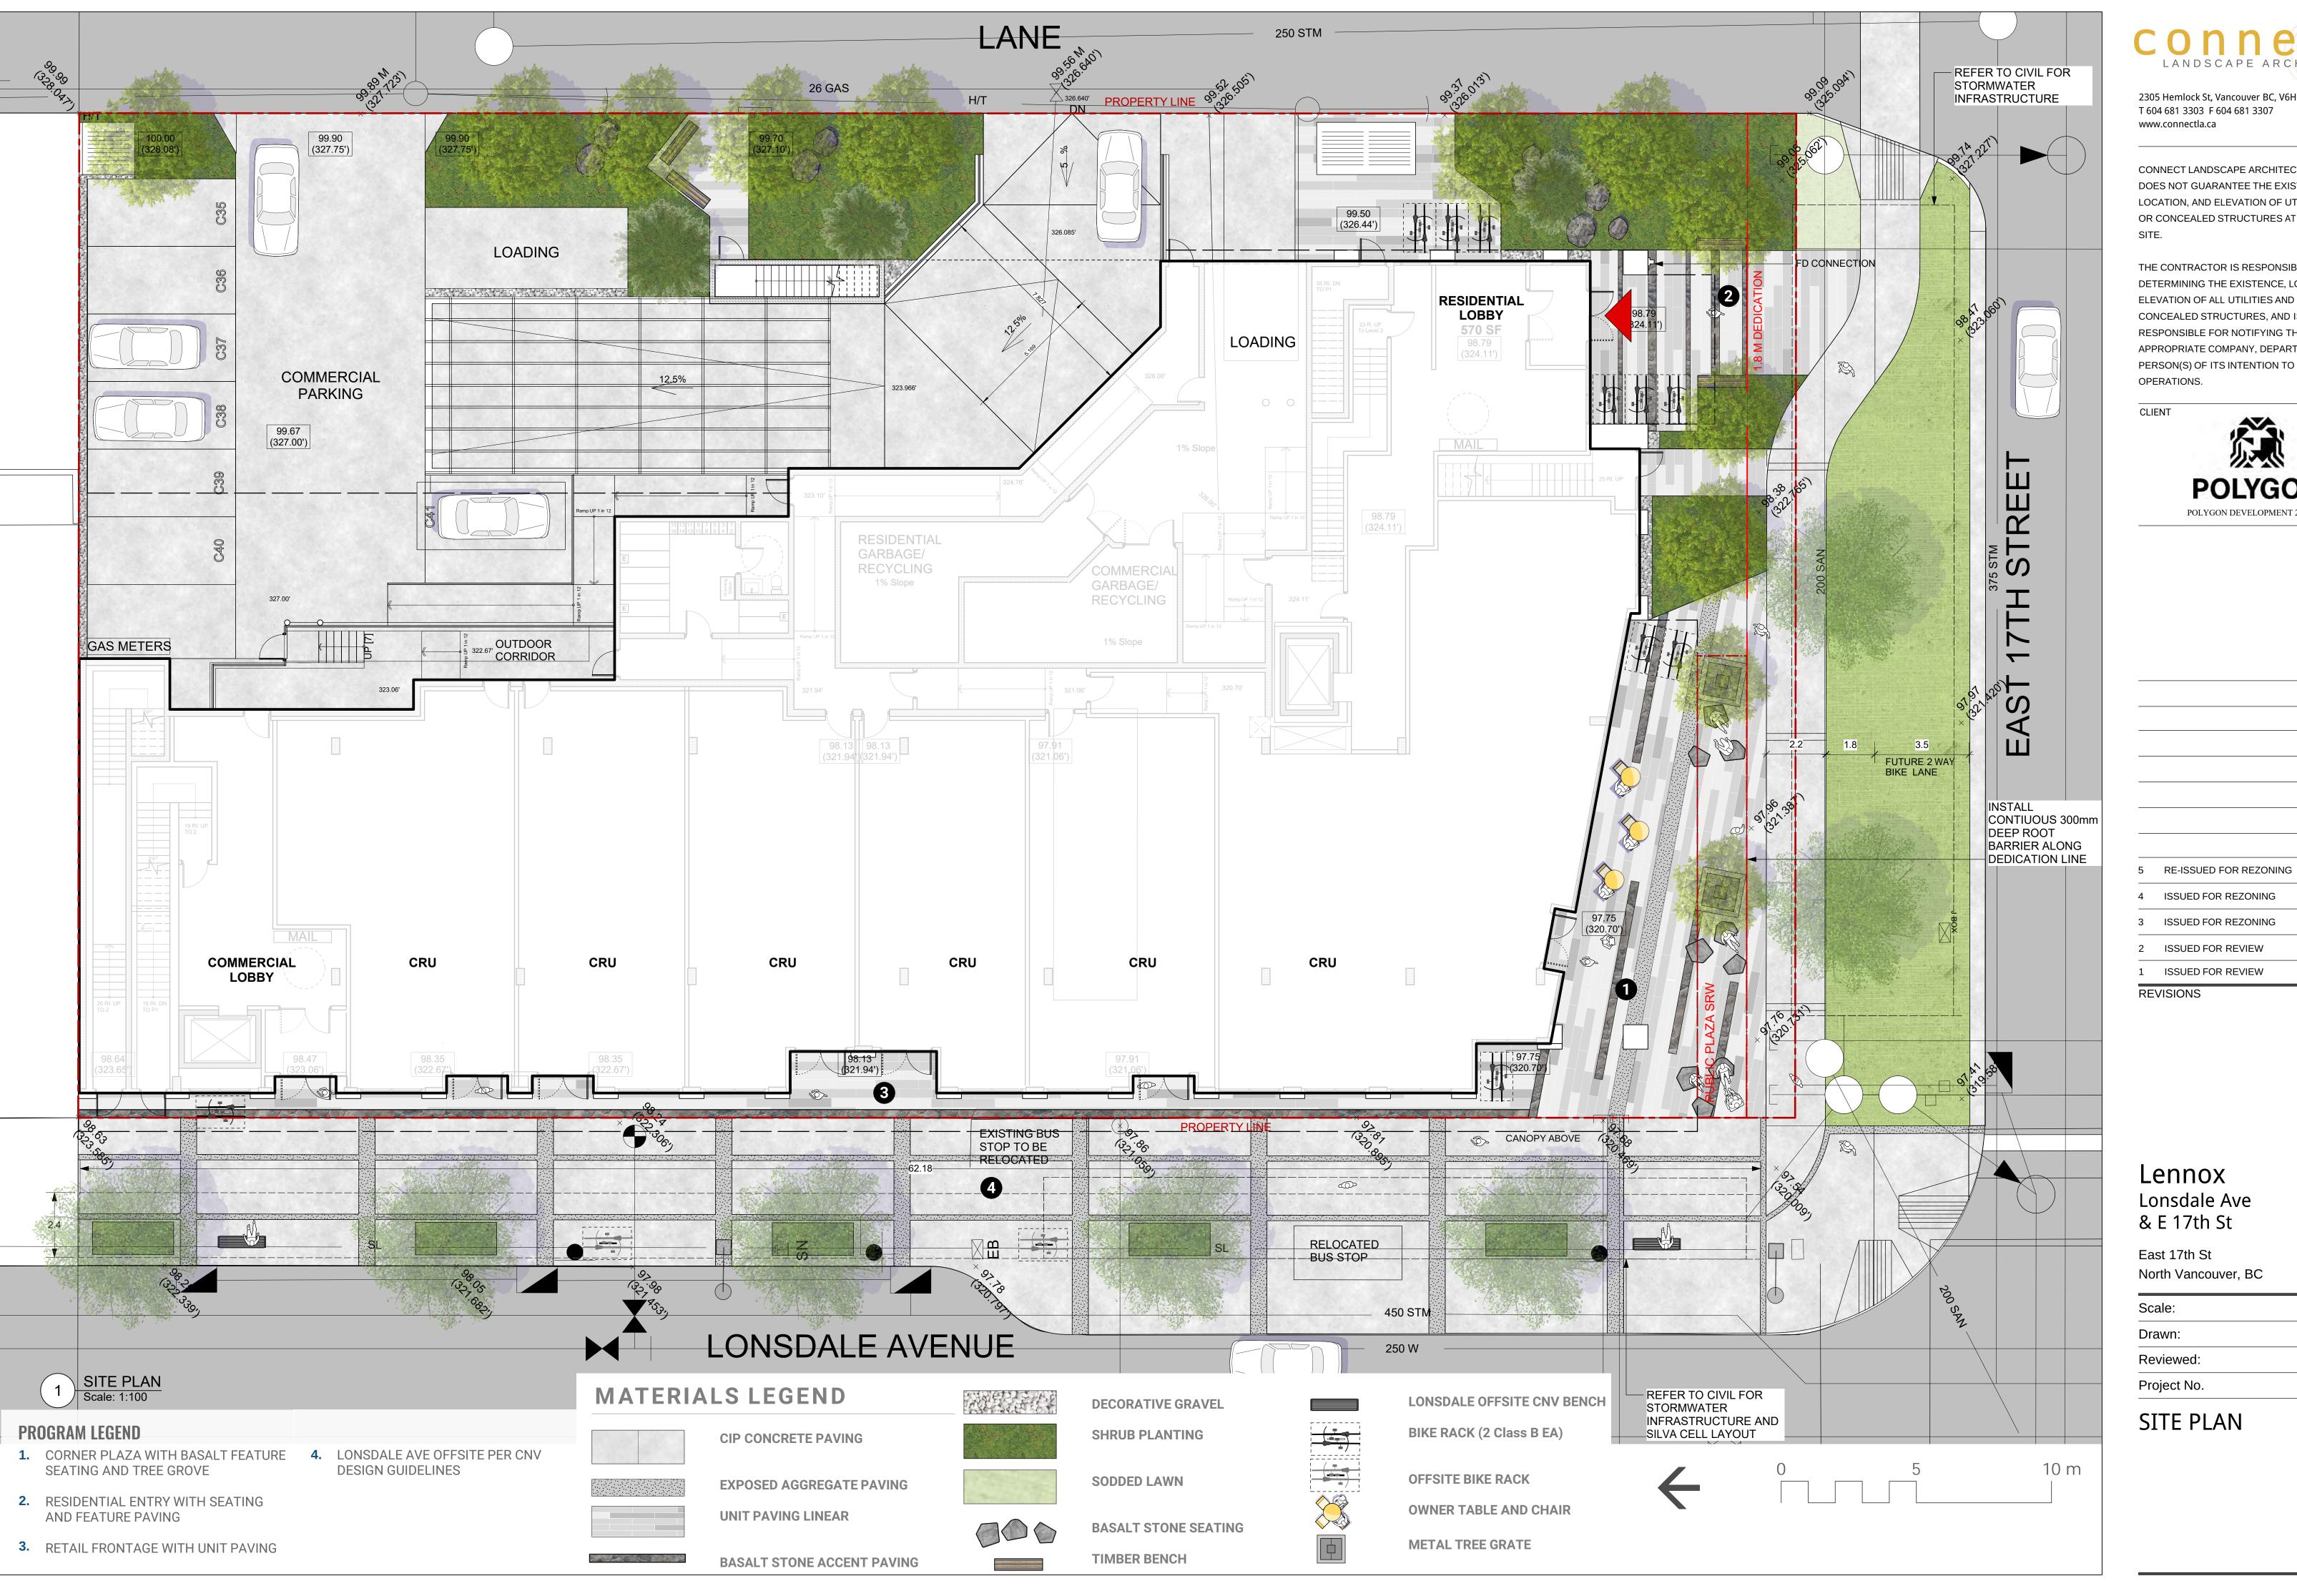

## Lennox Lonsdale Ave & E 17th St

ISSUED FOR REVIEW

East 17th St North Vancouver, BC

| Scale:      | 1:100  |  |  |
|-------------|--------|--|--|
| Drawn:      | MR     |  |  |
| Reviewed:   | KL     |  |  |
| Project No. | 06-729 |  |  |
|             |        |  |  |

SITE PLAN

21-12-15

21-10-27

20-12-22

20-12-16

CONNECT LANDSCAPE ARCHITECTURE INC. DOES NOT GUARANTEE THE EXISTENCE, LOCATION, AND ELEVATION OF UTILITIES AND / OR CONCEALED STRUCTURES AT THE PROJECT

THE CONTRACTOR IS RESPONSIBLE FOR DETERMINING THE EXISTENCE, LOCATION, AND ELEVATION OF ALL UTILITIES AND / OR CONCEALED STRUCTURES, AND IS RESPONSIBLE FOR NOTIFYING THE APPROPRIATE COMPANY, DEPARTMENT OR PERSON(S) OF ITS INTENTION TO CARRY OUT ITS OPERATIONS.