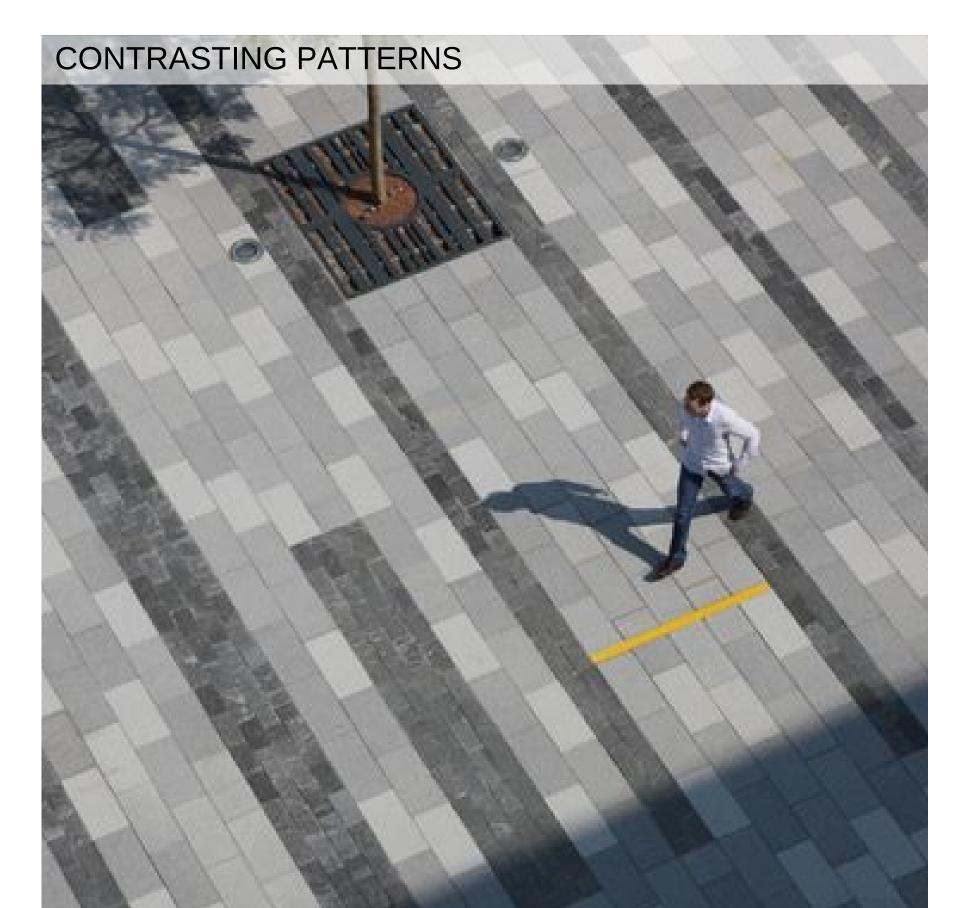

## CORNER PLAZA INSPIRED BY THE NORTH SHORE

The corner plaza along Lonsdale Ave and East 17th St is inspired by local natural materials and designed to highlight the unique character of the north shore.

The new design replaces the existing small corner seating area with a larger open community plaza with high quality materials inspired by nature. Pocket seating areas and a seatign deck planter nestled amongs trees give respite from the busy street corner. Shaded by a grove of tree canopies, the plaza features sculptural basalt rock seating that recalls the boulder outcrops of the north shore landscape. Angled strips of paver bands activate the corner with movement, inviting social interaction and engaging play.