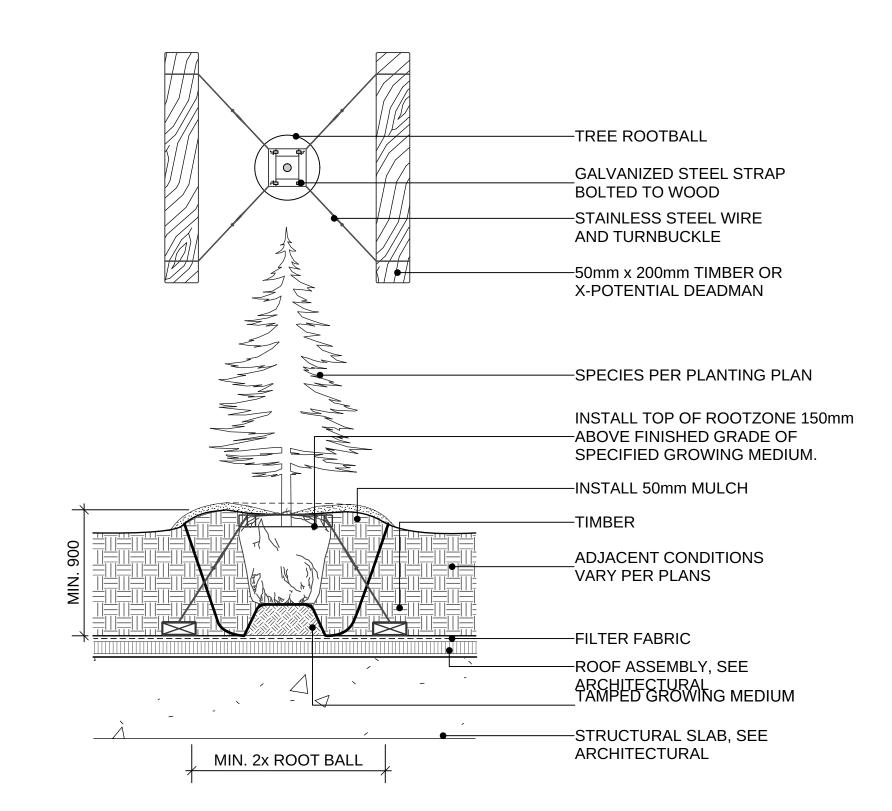

ALL PLANTING SHALL BE IN ACCORDANCE WITH CANADIAN LANDSCAPE STANDARD, LATEST EDITION.

ALL LANDSCAPE AREAS TO BE IRRIGATED WITH HIGH EFFICIENCY IRRIGATION SYSTEM.

THE CONTRACTOR IS RESPONSIBLE FOR DETERMINING THE EXISTENCE, LOCATION, AND ELEVATION OF ALL UTILITIES AND CONCEALED STRUCTURES, AND IS RESPONSIBLE FOR NOTIFYING THE APPROPRIATE COMPANY, DEPARTMENT OR PERSON(S) OF ITS INTENTION TO CARRY OUT ITS

CONNECT LANDSCAPE ARCHITECTURE INC. DOES NOT GUARANTEE THE EXISTENCE, LOCATION, AND ELEVATION OF UTILITIES OR CONCEALED STRUCTURES AT THE PROJECT SITE.

FINAL SELECTION AND APPROVAL OF ALL STREET TREES TO BE DONE BY THE CITY OF NORTH VANCOUVER.

ALL OFFSITE PLANTING TO BE IRRIGATED TO CNV STANDARDS.