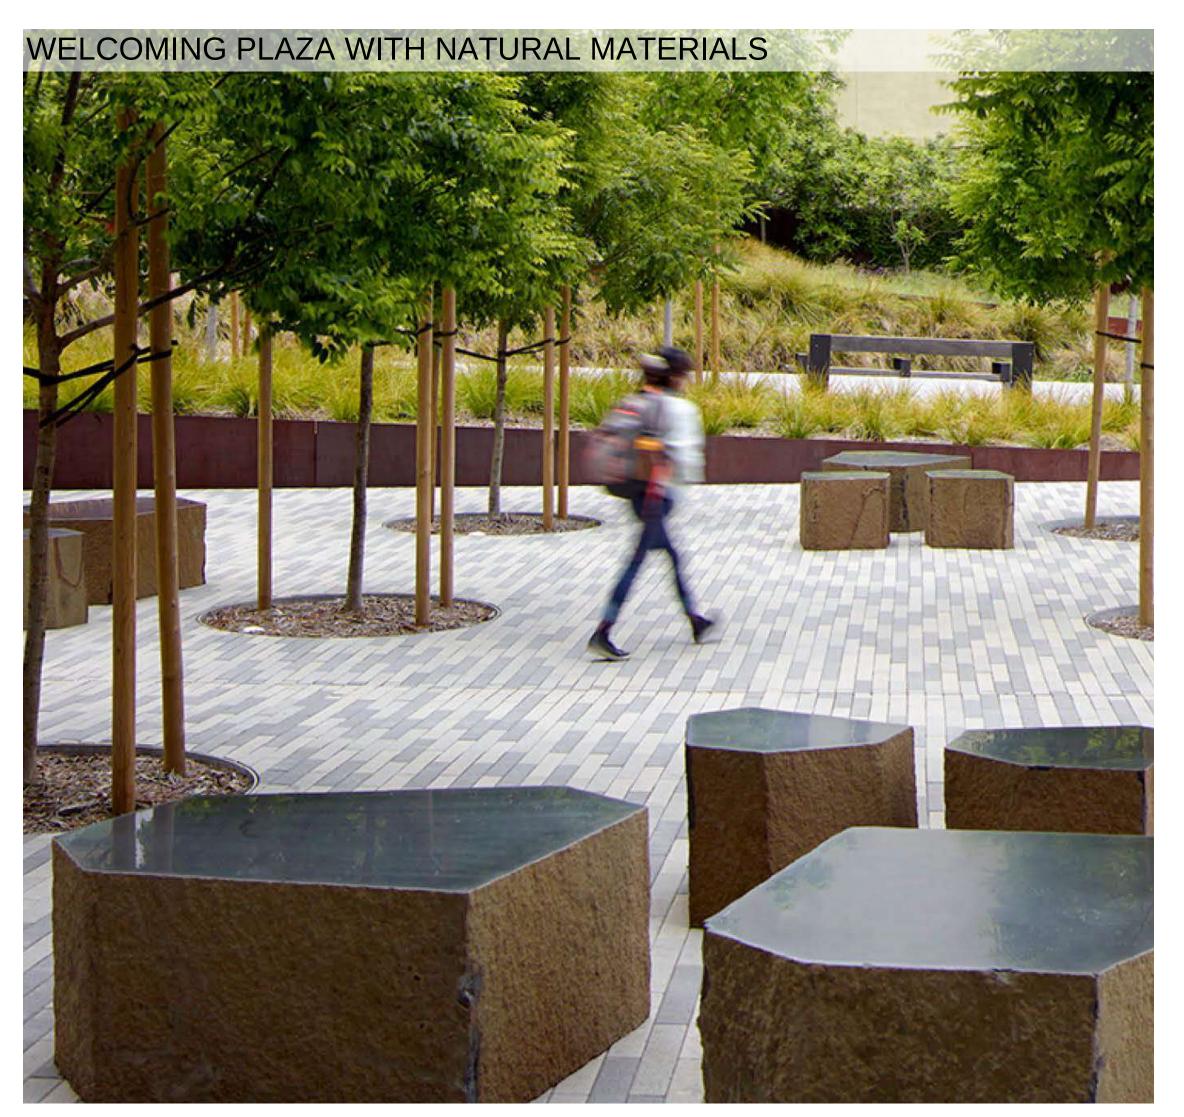

## CORNER PLAZA INSPIRED BY THE NORTH SHORE

The corner plaza along Lonsdale Ave and East 17th St is inspired by local natural materials and designed to highlight the unique character of the north shore.

The new design replaces the existing small corner seating area with a larger open community plaza with high quality materials inspired by nature. Pocket seating areas and a seatign deck planter nestled amongs trees give respite from the busy street corner. Shaded by a grove of tree canopies, the plaza features sculptural basalt rock seating that recalls the boulder outcrops of the north shore landscape. Angled strips of paver bands activate the corner with movement, inviting social interaction and engaging play.