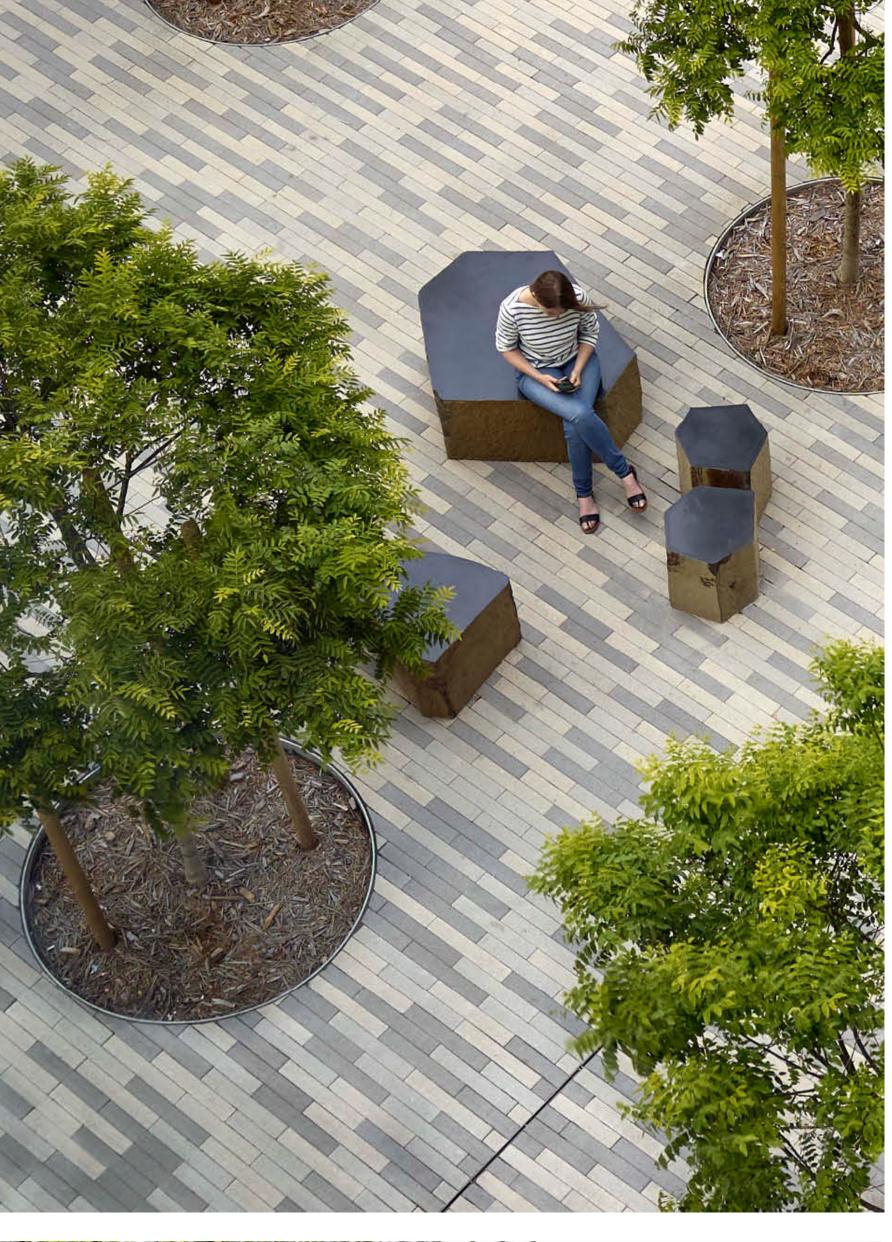

# SYMBIOSIS & SYNERGY BETWEEN RETAIL & STREET LIFE: CREATING A VIBRANT EDGE

Large panels of linear unit pavers, tree canopies, and seating facing the commercial edge activate the retail frontage of the building. The designed dimensions of the street facing landscape accentuate each storefront, allowing patio chairs to spill out towards the street that creates a vibrant street front with visual interest.