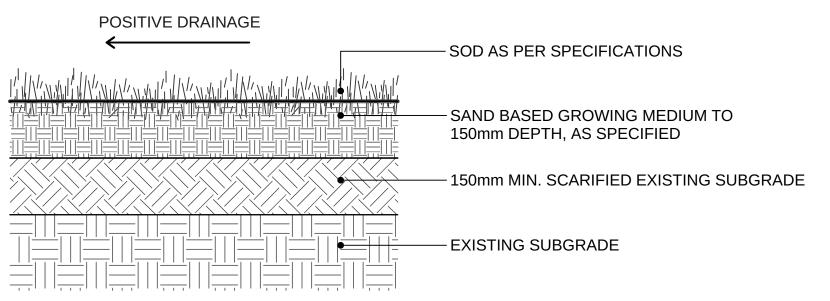

ALL PLANTING SHALL BE IN ACCORDANCE WITH CANADIAN LANDSCAPE STANDARD, LATEST EDITION.

ALL LANDSCAPE AREAS TO BE IRRIGATED WITH HIGH EFFICIENCY IRRIGATION SYSTEM.

THE CONTRACTOR IS RESPONSIBLE FOR DETERMINING THE EXISTENCE, LOCATION, AND ELEVATION OF ALL UTILITIES AND CONCEALED STRUCTURES, AND IS RESPONSIBLE FOR NOTIFYING THE APPROPRIATE COMPANY, DEPARTMENT OR PERSON(S) OF ITS INTENTION TO CARRY OUT ITS

CONNECT LANDSCAPE ARCHITECTURE INC. DOES NOT GUARANTEE THE EXISTENCE, LOCATION, AND ELEVATION OF UTILITIES OR CONCEALED STRUCTURES AT THE PROJECT SITE.

FINAL SELECTION AND APPROVAL OF ALL STREET TREES TO BE DONE BY THE CITY OF NORTH VANCOUVER.

ALL OFFSITE PLANTING TO BE IRRIGATED TO CNV STANDARDS.