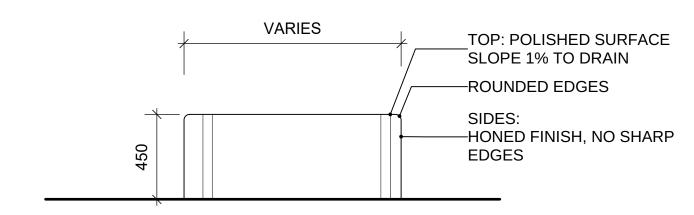

The new design replaces the existing small corner seating area with a larger open community plaza with high quality materials inspired by nature. Pocket seating areas and a seatign deck planter nestled amongs trees give respite from the busy street corner. Shaded by a grove of tree canopies, the plaza features sculptural basalt rock seating that recalls the boulder outcrops of the north shore landscape. Angled strips of paver bands activate the corner with movement, inviting social interaction and engaging play.