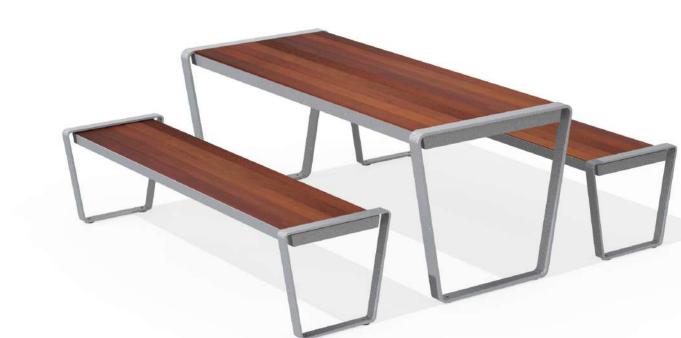

---|
| Drawn:      | MR       |
| Reviewed:   | DS       |
| Project No. | 06-729   |

HARDSCAPE DETAILS



TPE A: BACKED BENCH MODEL: MLB1055-W 70", SURFACE MOUNT FINISH: STEEL, IPE WOOD SUPPLIER: MAGLIN (1.855.904.0330) COLOUR: SILVER14 FINETEX



ONSITE TIMBER BENCH **SCALE: 1:20** 



XX680X

ONSITE BIKE RACK

SCALE: 1:20

SECTION

TYPE: MAGLIN ICONIC 2300 DIMENSION: L521mm x H673mm x D51mm COLOR: SILVER FINETEX POWDERCOAT FINISH SUPPLIER: MAGLIN

TEL: JENNIFER FANCY 800-716-5506 X6050 RHEZIE EMIA 800-716-5506 X1187

—BIKE RACK, TYPICAL

-ADJACENT PAVING

FOOTING OR PAD

CONCRETE SLAB; DRILL

-ANCHOR THREADED RODS TO

THROUGH PAVERS TO FOOTING

200mm (8") THICK CONCRETE

—COMPACTED 19MM (3/4") CLEAR

-ARCHITECTURAL SLAB ASSEMBLY;

-SEE ARCHITECTURAL DRAWINGS

GRAVEL BASE AS SPECIFIED



800.716.5506 | maglin.com

**ONSITE TABLE AND BENCH** 



THE GRID IS 200MM X 200MM FOR DIMENSION REFERENCE ONLY ALL THE EDGE TO BE ROUNDED







ONSITE TRE GRATE



CONNECT LANDSCAPE ARCHITECTURE INC. DOES NOT GUARANTEE THE EXISTENCE, LOCATION, AND ELEVATION OF UTILITIES AND / OR CONCEALED STRUCTURES AT THE PROJECT

2305 Hemlock St, Vancouver BC, V6H 2V1

T 604 681 3303 F 604 681 3307

www.connectla.ca

LANDSCAPE ARCHITECTURE

THE CONTRACTOR IS RESPONSIBLE FOR DETERMINING THE EXISTENCE, LOCATION, AND ELEVATION OF ALL UTILITIES AND / OR CONCEALED STRUCTURES, AND IS RESPONSIBLE FOR NOTIFYING THE APPROPRIATE COMPANY, DEPARTMENT OR PERSON(S) OF ITS INTENTION TO CARRY OUT ITS OPERATIONS.

CLIENT



21-12-15 5 RE-ISSUED FOR REZONING 4 ISSUED FOR REZONING 21-10-27 3 ISSUED FOR REZONING 20-12-