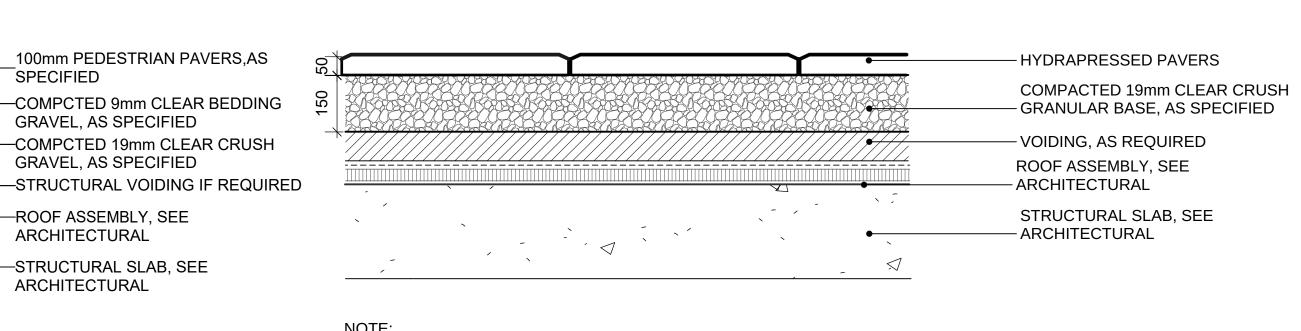

# LANDSCAPE DRAWING INDEX

| DRAWING INDEX |                                |  |
|---------------|--------------------------------|--|
| SHEET No.     | SHEET NAME                     |  |
| L0.0          | COVER SHEET AND DRAWING LIST   |  |
| L0.1          | INSPIRATION & DESIGN RATIONALE |  |
| L0.2          | DIAGRAMS                       |  |
| L1.0          | SITE PLAN                      |  |
| L1.1          | LEVEL 2 LANDSCAPE PLAN         |  |
| L1.3          | LIGHTING PLAN                  |  |
| L2.0          | PLANT MATERIALS AND PLANT LIST |  |
| L2.1          | PLANTING PLAN LEVEL 1          |  |
| L2.2          | PLANTING PLAN LEVEL 2          |  |
| L3.0          | PRECEDENTS                     |  |
| L3.1          | MATERIALS & FURNISHINGS        |  |
| L4.0          | SECTIONS                       |  |
| L5.0          | SOFTSCAPE DETAILS              |  |
| L5.1          | HARDSCAPE DETAILS              |  |
| L5.2          | FURNISHING DETAILS             |  |
| L5.3          | FURNISHING DETAILS             |  |