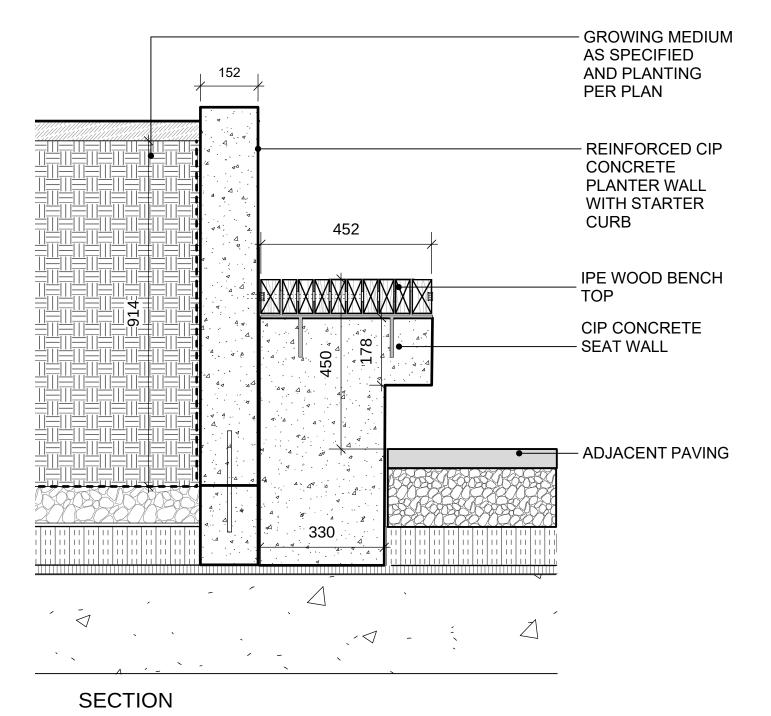

2305 Hemlock St, Vancouver BC, V6H 2V1

T 604 681 3303 F 604 681 3307

www.connectla.ca

LANDSCAPE ARCHITECTURE

THE CONTRACTOR IS RESPONSIBLE FOR DETERMINING THE EXISTENCE, LOCATION, AND ELEVATION OF ALL UTILITIES AND / OR CONCEALED STRUCTURES, AND IS RESPONSIBLE FOR NOTIFYING THE APPROPRIATE COMPANY, DEPARTMENT OR PERSON(S) OF ITS INTENTION TO CARRY OUT ITS OPERATIONS.

CLIENT



21-12-15 5 RE-ISSUED FOR REZONING 4 ISSUED FOR REZONING 21-10-27 3 ISSUED FOR REZONING 20-12-22 2 ISSUED FOR REVIEW 20-12-16 ISSUED FOR REVIEW 20-11-09 REVISIONS

# Lonsdale Ave & E 17th St

East 17th St North Vancouver, BC

| Scale:      | AS SHOWN |
|-------------|----------|
| Drawn:      | MR       |
| Reviewed:   | DS       |
| Project No. | 06-729   |
|             |          |

**FURNISHINGS DETAILS** 





CIP CONCRETE SEAT WALL AND PLANTER ON SLAB SCALE: 1:10

# Fire Features www.solusdecor.com

HEMI 36 **ELECTRONIC START** 

Fire is beautiful and also dangerous if not handled properly. Please have a qualified gas fitter setup and install this product according to local codes.

This product has been tested and certified by Labtest Certification Inc. as being safe, as long as these minimum clearances to adjacent materials are maintained.

FOR OUTDOOR USE ONLY

(3) FIRE BOWL

NORTH AMERICA SPECIFICATIONS

Gas type: <u>Natural Gas</u> <u>Propane</u> Gas press: 3.5" - 7.0" w.c. N/A Electrical: 24V / 110 VAC 24V / 110 VAC 1.5A, 60 hz 1.5A, 60 hz BTU / kWh: 40,000/11.7 76,000/22.5

ANSI Z21.97-2014 CSA 2.41-2014

EN 509:2000

Strength:

EN 60335-1:2001

CONCRETE SPECS

10,000 psi (proprietary