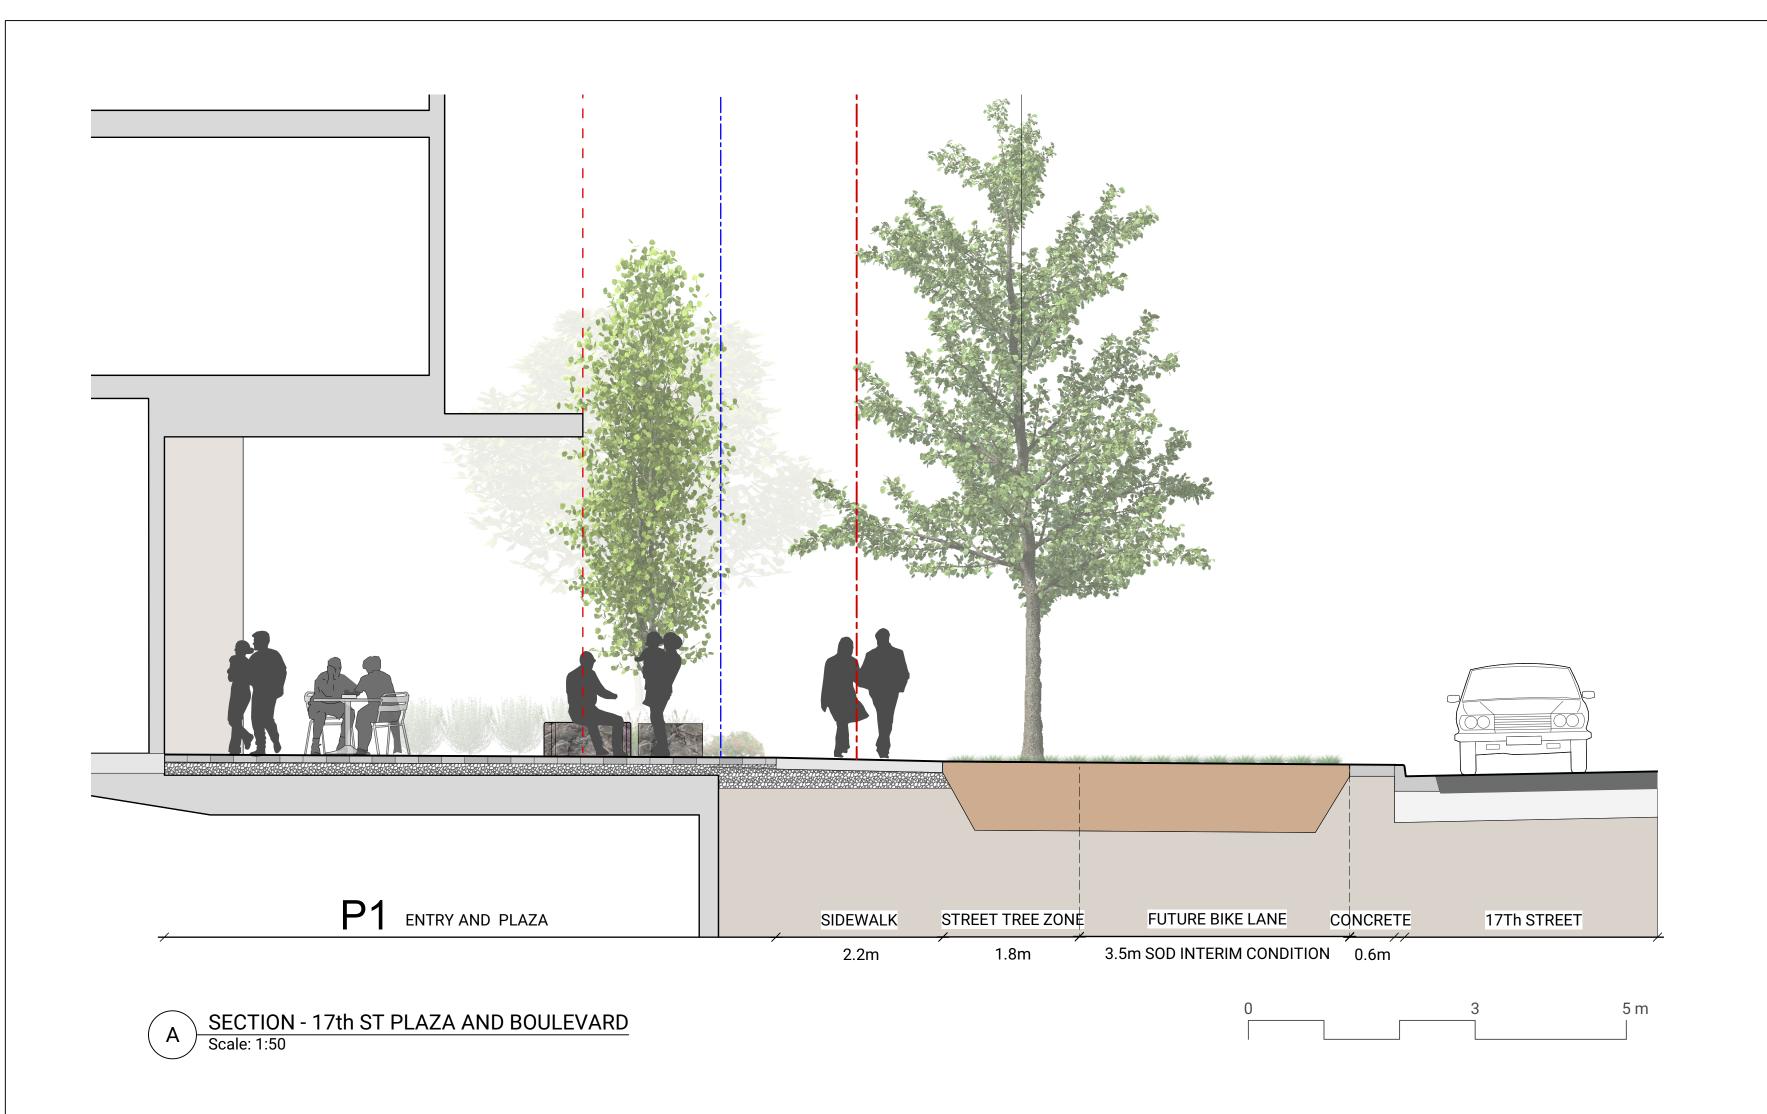

2305 Hemlock St, Vancouver BC, V6H 2V1 T 604 681 3303 F 604 681 3307 www.connectla.ca

CONNECT LANDSCAPE ARCHITECTURE INC. DOES NOT GUARANTEE THE EXISTENCE, LOCATION, AND ELEVATION OF UTILITIES AND / OR CONCEALED STRUCTURES AT THE PROJECT

THE CONTRACTOR IS RESPONSIBLE FOR ELEVATION OF ALL UTILITIES AND / OR CONCEALED STRUCTURES, AND IS PERSON(S) OF ITS INTENTION TO CARRY OUT ITS OPERATIONS.



5 RE-ISSUED FOR REZONING 21-12-15 4 ISSUED FOR REZONING 21-10-27 3 ISSUED FOR REZONING 20-12-22 2 ISSUED FOR REVIEW 20-12-16 1 ISSUED FOR REVIEW 20-11-09 REVISIONS

## Lennox Lonsdale Ave & E 17th St

East 17th St North Vancouver, BC

| cale:      | NTS    |
|------------|--------|
| rawn:      | MR     |
| eviewed:   | KL     |
| roject No. | 06-729 |

**MATERIALS** & FURNISHINGS















CONNECT LANDSCAPE ARCHITECTURE INC.
DOES NOT GUARANTEE THE EXISTENCE,
LOCATION, AND ELEVATION OF UTILITIES AND /
OR CONCEALED STRUCTURES AT THE PROJECT
SITE.

THE CONTRACTOR IS RESPONSIBLE FOR
DETERMINING THE EXISTENCE, LOCATION, AND
ELEVATION OF ALL UTILITIES AND / OR
CONCEALED STRUCTURES, AND IS
RESPONSIBLE FOR NOTIFYING THE
APPROPRIATE COMPANY, DEPARTMENT OR
PERSON(S) OF ITS INTENTION TO CARRY OUT ITS
OPERATIONS.

CLIENT



5 RE-ISSUED FOR REZONING 21-12-15
4 ISSUED FOR REZONING 21-10-27
3 ISSUED FOR REZONING 20-12-22
2 ISSUED FOR REVIEW 20-12-16
1 ISSUED FOR REVIEW 20-11-09
REVISIONS

## Lennox Lonsdale Ave & E 17th St

East 17th St North Vancouver, BC

| AS SHOWN |
|----------|
| MR       |
| KL       |
| 06-729   |
|          |

SECTIONS



DECIDUOUS TREE PLANTING ON SLAB (TY