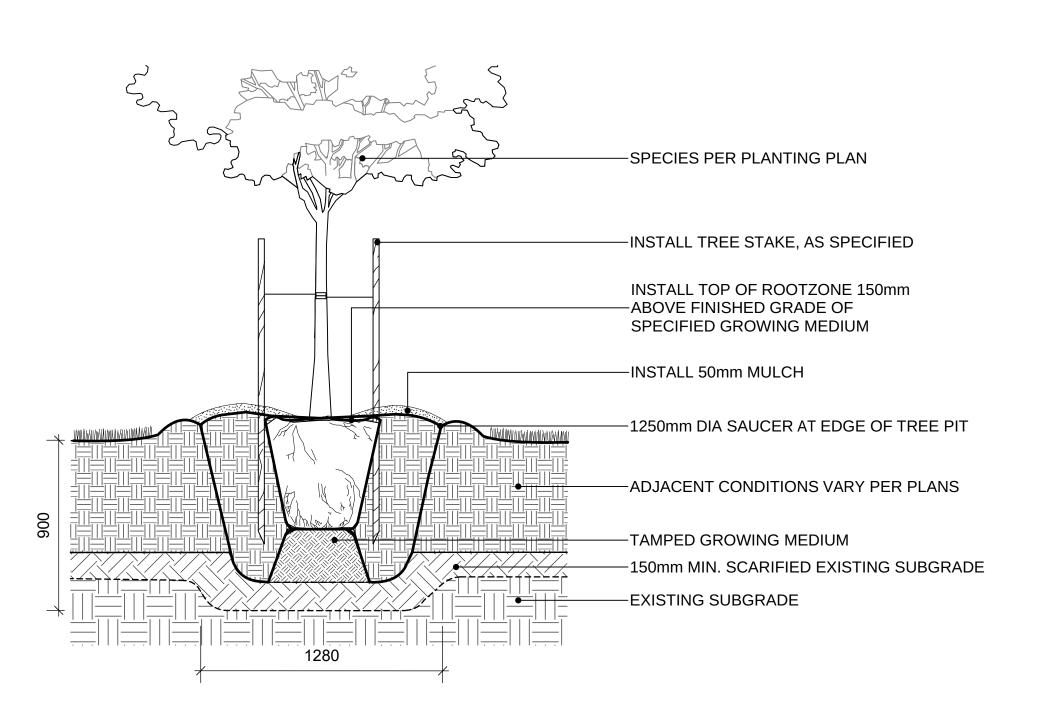

ALL PLANTING SHALL BE IN ACCORDANCE WITH CANADIAN LANDSCAPE STANDARD, LATEST EDITION.

ALL LANDSCAPE AREAS TO BE IRRIGATED WITH HIGH EFFICIENCY IRRIGATION SYSTEM.

THE CONTRACTOR IS RESPONSIBLE FOR DETERMINING THE EXISTENCE, LOCATION, AND ELEVATION OF ALL UTILITIES AND CONCEALED STRUCTURES, AND IS RESPONSIBLE FOR NOTIFYING THE APPROPRIATE COMPANY, DEPARTMENT OR PERSON(S) OF ITS INTENTION TO CARRY OUT ITS

CONNECT LANDSCAPE ARCHITECTURE INC. DOES NOT GUARANTEE THE EXISTENCE, LOCATION, AND ELEVATION OF UTILITIES OR CONCEALED STRUCTURES AT THE PROJECT SITE.

FINAL SELECTION AND APPROVAL OF ALL STREET TREES TO BE DONE BY THE CITY OF NORTH VANCOUVER.

ALL OFFSITE PLANTING TO BE IRRIGATED TO CNV STANDARDS.