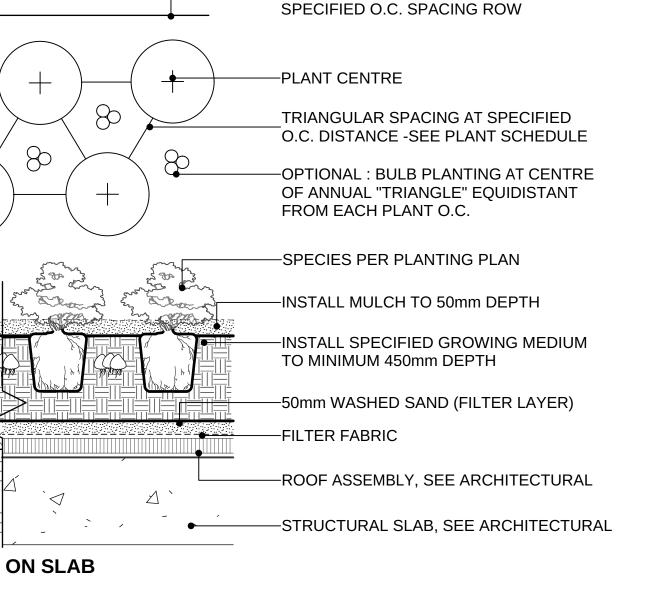

ALL PLANTING SHALL BE IN ACCORDANCE WITH CANADIAN LANDSCAPE STANDARD, LATEST EDITION.

ALL LANDSCAPE AREAS TO BE IRRIGATED WITH HIGH EFFICIENCY IRRIGATION SYSTEM.

THE CONTRACTOR IS RESPONSIBLE FOR DETERMINING THE EXISTENCE, LOCATION, AND ELEVATION OF ALL UTILITIES AND CONCEALED STRUCTURES, AND IS RESPONSIBLE FOR NOTIFYING THE APPROPRIATE COMPANY, DEPARTMENT OR PERSON(S) OF ITS INTENTION TO CARRY OUT ITS