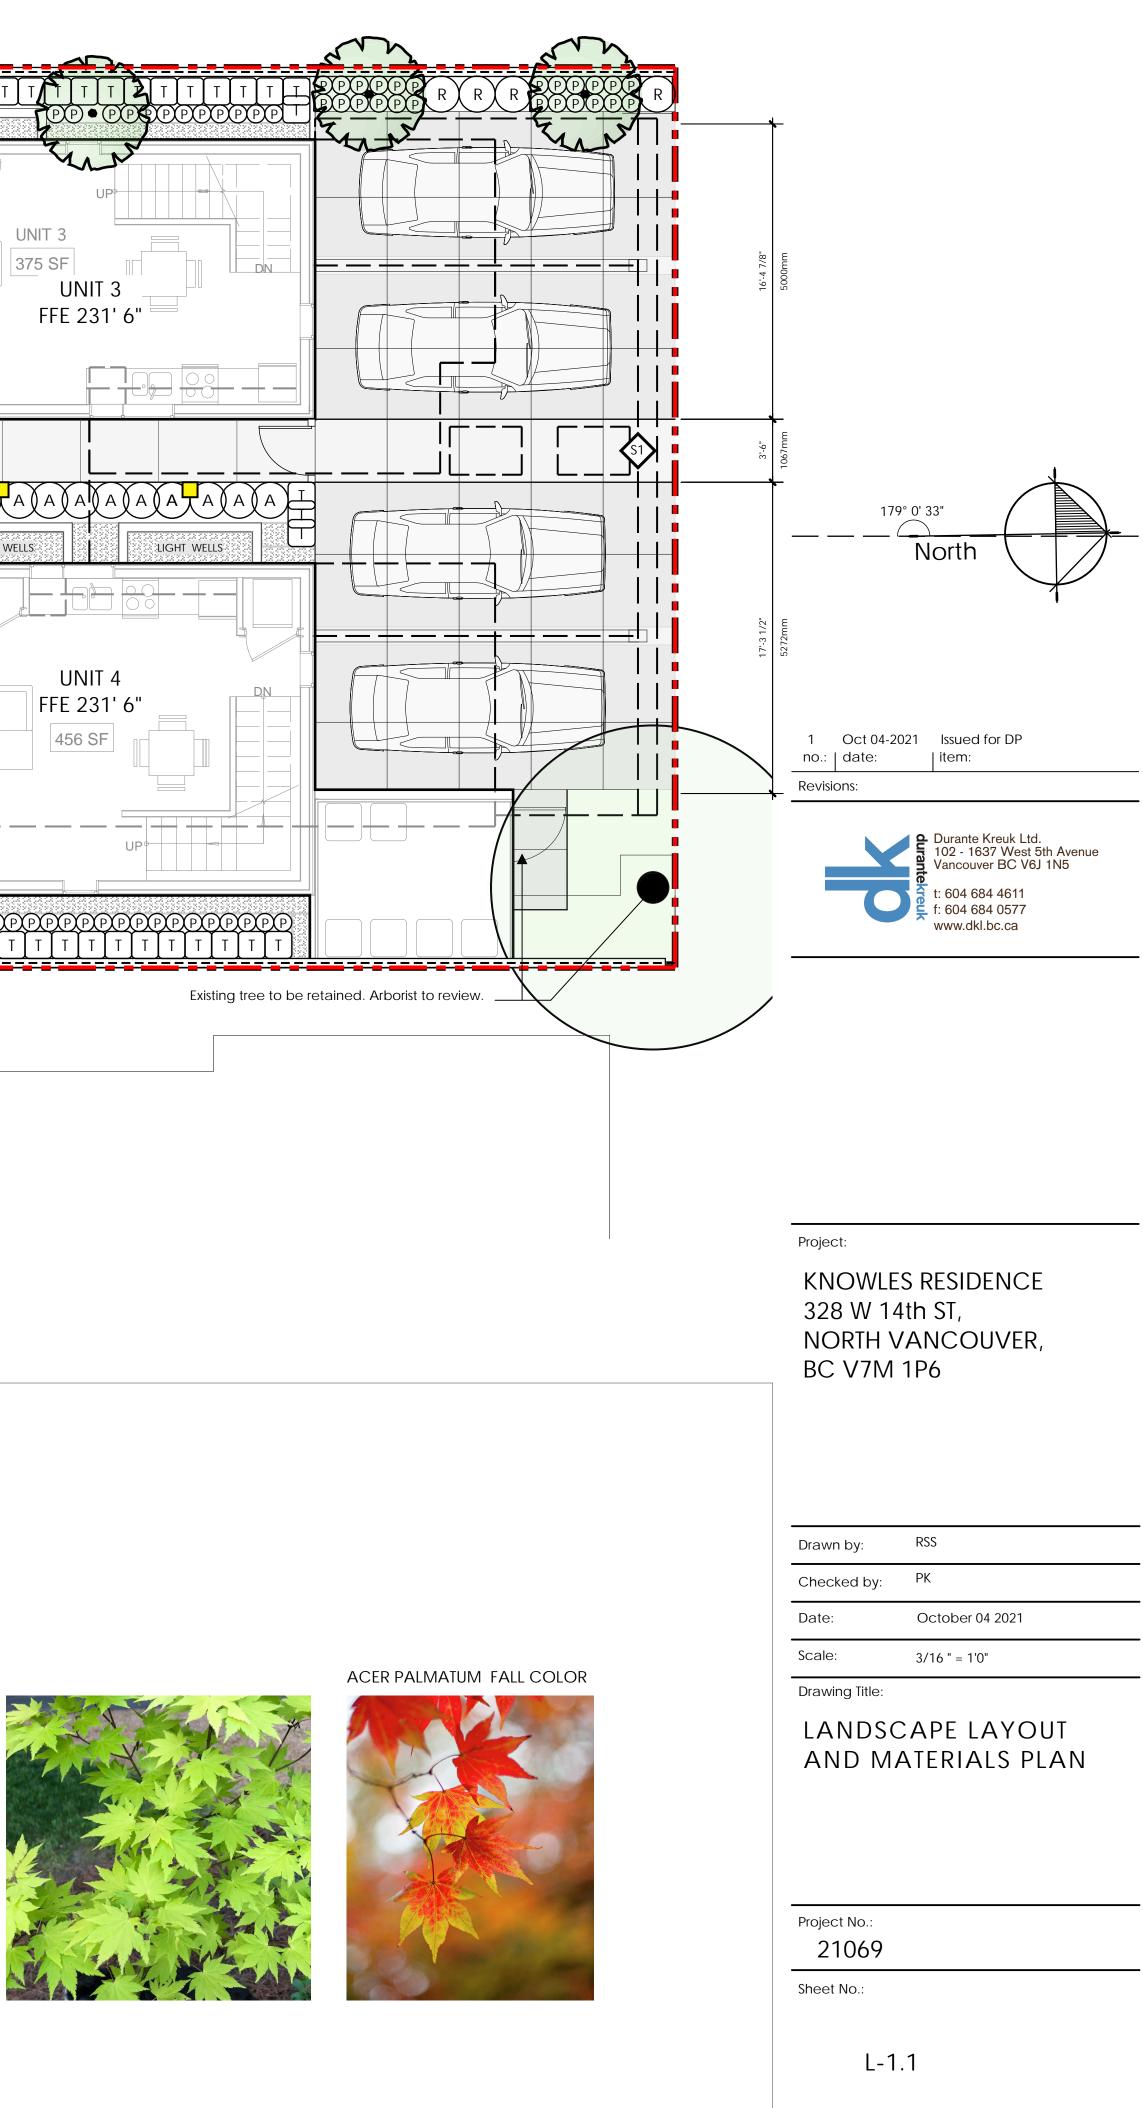

## Project No.:

21069

Sheet No.:

L-1.1

| TREES                  |                        |                                                                                        |                                                      |           |                                                         |                     |
|------------------------|------------------------|----------------------------------------------------------------------------------------|------------------------------------------------------|-----------|---------------------------------------------------------|---------------------|
|                        |                        |                                                                                        |                                                      |           |                                                         | State of the second |
| SYMBOL                 | QTY                    | Botanical Name                                                                         | Common Name                                          | Size/     | Comments                                                |                     |
|                        | 2                      | Magnolia Stellata                                                                      | star magnolia                                        | 5 cm      | (2″) Cal.                                               |                     |
| A                      | 8                      | Acer palmatum                                                                          | Japanese maple                                       | 5 cm      | (2″) Cal.                                               |                     |
|                        |                        |                                                                                        |                                                      |           |                                                         |                     |
| Shrubs / I             | PERENNIAL              | s / grasses / groundcovers                                                             |                                                      |           |                                                         |                     |
| Shrubs / I<br>Symbol   | PERENNIAL<br>QTY       | S / GRASSES / GROUNDCOVERS<br>Botanical Name                                           | Common Name                                          |           | Size/ Comments                                          |                     |
|                        |                        | Botanical Name                                                                         |                                                      | ea        | Size/ Comments<br>#2 Pot. 24" O.C.                      |                     |
| SYMBOL                 | QTY                    |                                                                                        | Common Name<br>Gumpo White azal<br>western swordfern |           |                                                         |                     |
| SYMBOL<br>A            | QTY<br>27              | Botanical Name<br>Azalea 'Gumpo White'                                                 | Gumpo White azal                                     |           | #2 Pot. 24" O.C.                                        |                     |
| SYMBOL<br>A            | QTY<br>27<br>42        | Botanical Name<br>Azalea 'Gumpo White'<br>Polystichum munitum                          | Gumpo White azal<br>western swordfern<br>Hill's yew  |           | #2 Pot. 24" O.C.<br>#2 Pot. 18" O.C.                    |                     |
| SYMBOL<br>A<br>Pm<br>T | QTY<br>27<br>42<br>249 | Botanical Name<br>Azalea 'Gumpo White'<br>Polystichum munitum<br>Tauxus media 'Hillii' | Gumpo White azal<br>western swordfern<br>Hill's yew  | dodendron | #2 Pot. 24" O.C.<br>#2 Pot. 18" O.C.<br>4' Ht. RB to RB |                     |

### Project:

KNOWLES RESIDENCE 328 W 14th ST, CITY OF NORTH VANCOUVER, BC V7M 1P6

| Drawn by:   | RSS             |
|-------------|-----------------|
| Checked by: | РК              |
| Date:       | October 04 2021 |
|             |                 |
| Scale:      | 3/16 " = 1'0"   |