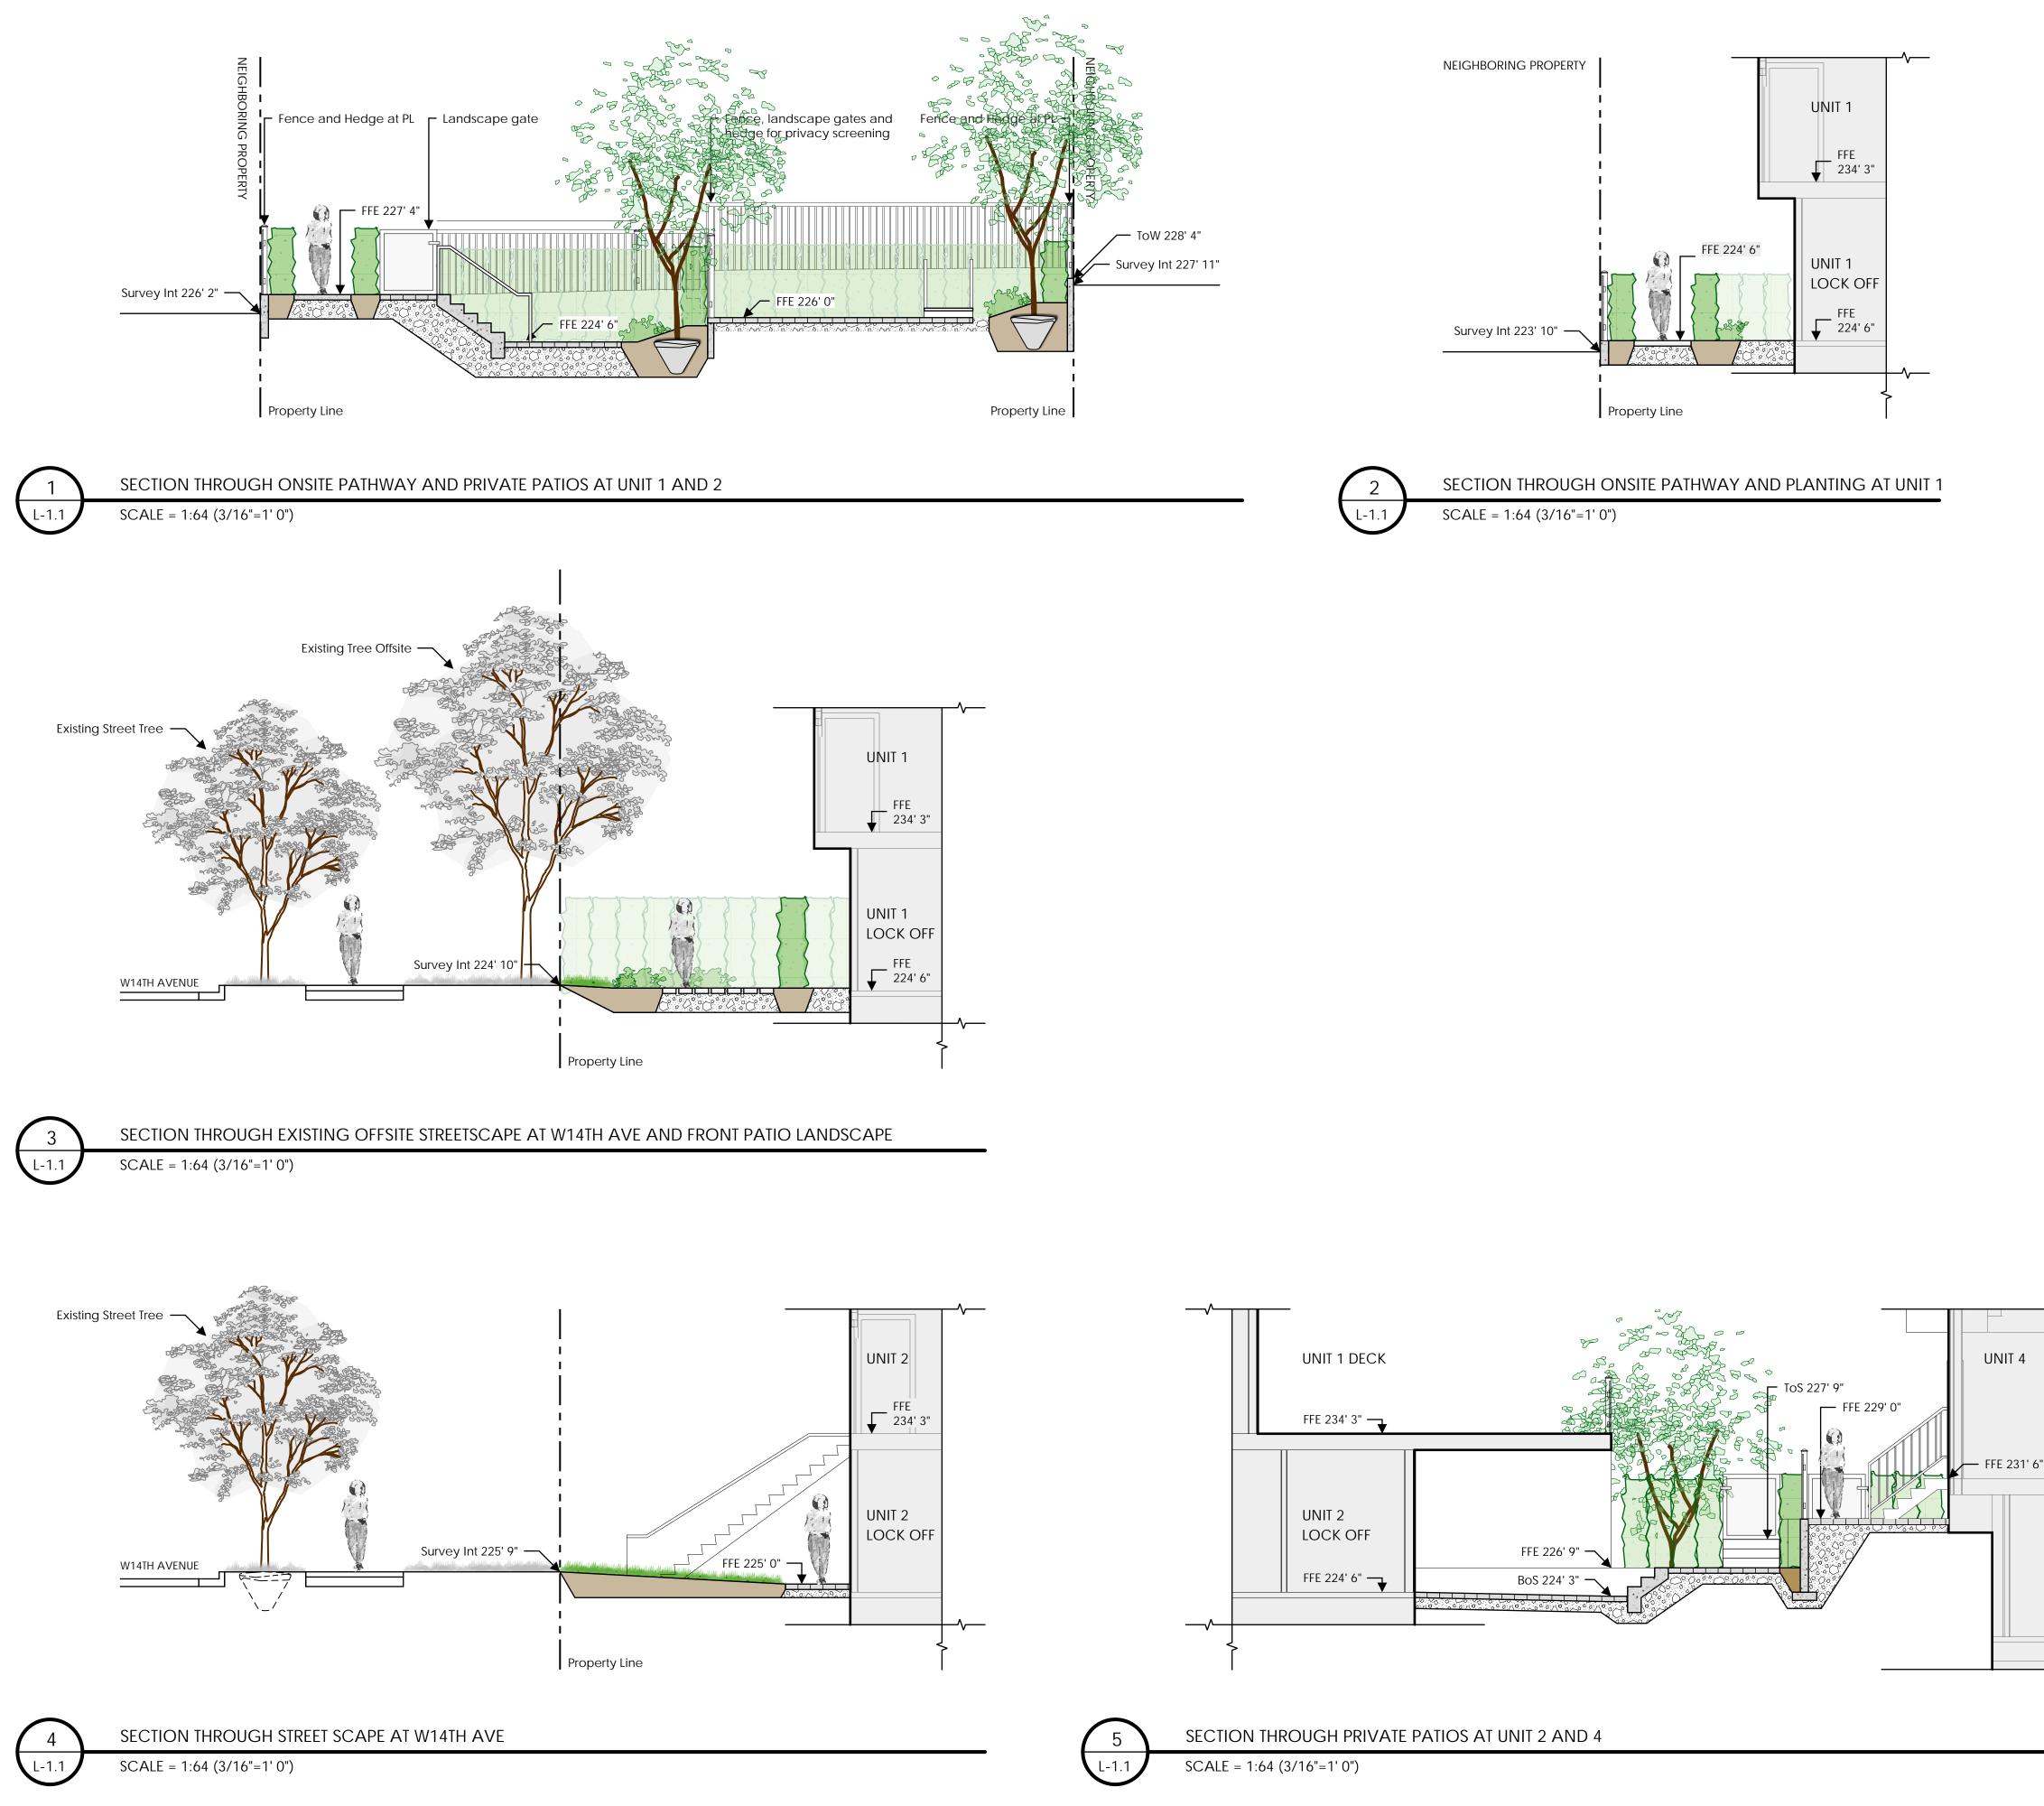

a 'Gumpo White'                                                 | Gumpo White azal                                     |           | #2 Pot. 24" O.C.                                        |                     |
| SYMBOL<br>A            | QTY<br>27<br>42        | Botanical Name<br>Azalea 'Gumpo White'<br>Polystichum munitum                          | Gumpo White azal<br>western swordfern<br>Hill's yew  |           | #2 Pot. 24" O.C.<br>#2 Pot. 18" O.C.                    |                     |
| SYMBOL<br>A<br>Pm<br>T | QTY<br>27<br>42<br>249 | Botanical Name<br>Azalea 'Gumpo White'<br>Polystichum munitum<br>Tauxus media 'Hillii' | Gumpo White azal<br>western swordfern<br>Hill's yew  | dodendron | #2 Pot. 24" O.C.<br>#2 Pot. 18" O.C.<br>4' Ht. RB to RB |                     |















l item:



Durante Kreuk Ltd. 102 - 1637 West 5th Avenue Vancouver BC V6J 1N5 : 604 684 4611 f: 604 684 0577 www.dkl.bc.ca

### Project:

KNOWLES RESIDENCE 328 W 14th ST, CITY OF NORTH VANCOUVER, BC V7M 1P6

| Drawn by:   | RSS             |
|-------------|-----------------|
| Checked by: | РК              |
| Date:       | October 04 2021 |
|             |                 |
| Scale:      | 3/16 " = 1'0"   |

Drawing Title:

# LANDSCAPE SECTIONS

Project No.:

21069

Sheet No.:



### 1 Oct 04-2021 Issued for DP no.: | date: l item: Revisions:



102 - 1637 West 5th Avenue Vancouver BC V6J 1N5 : 604 684 4611 f: 604 684 0577 www.dkl.bc.ca

### Project:

KNOWLES RESIDENCE 328 W 14th ST, CITY OF NORTH VANCOUVER, BC V7M 1P6

| Drawn by:   | RSS             |
|-------------|----------------