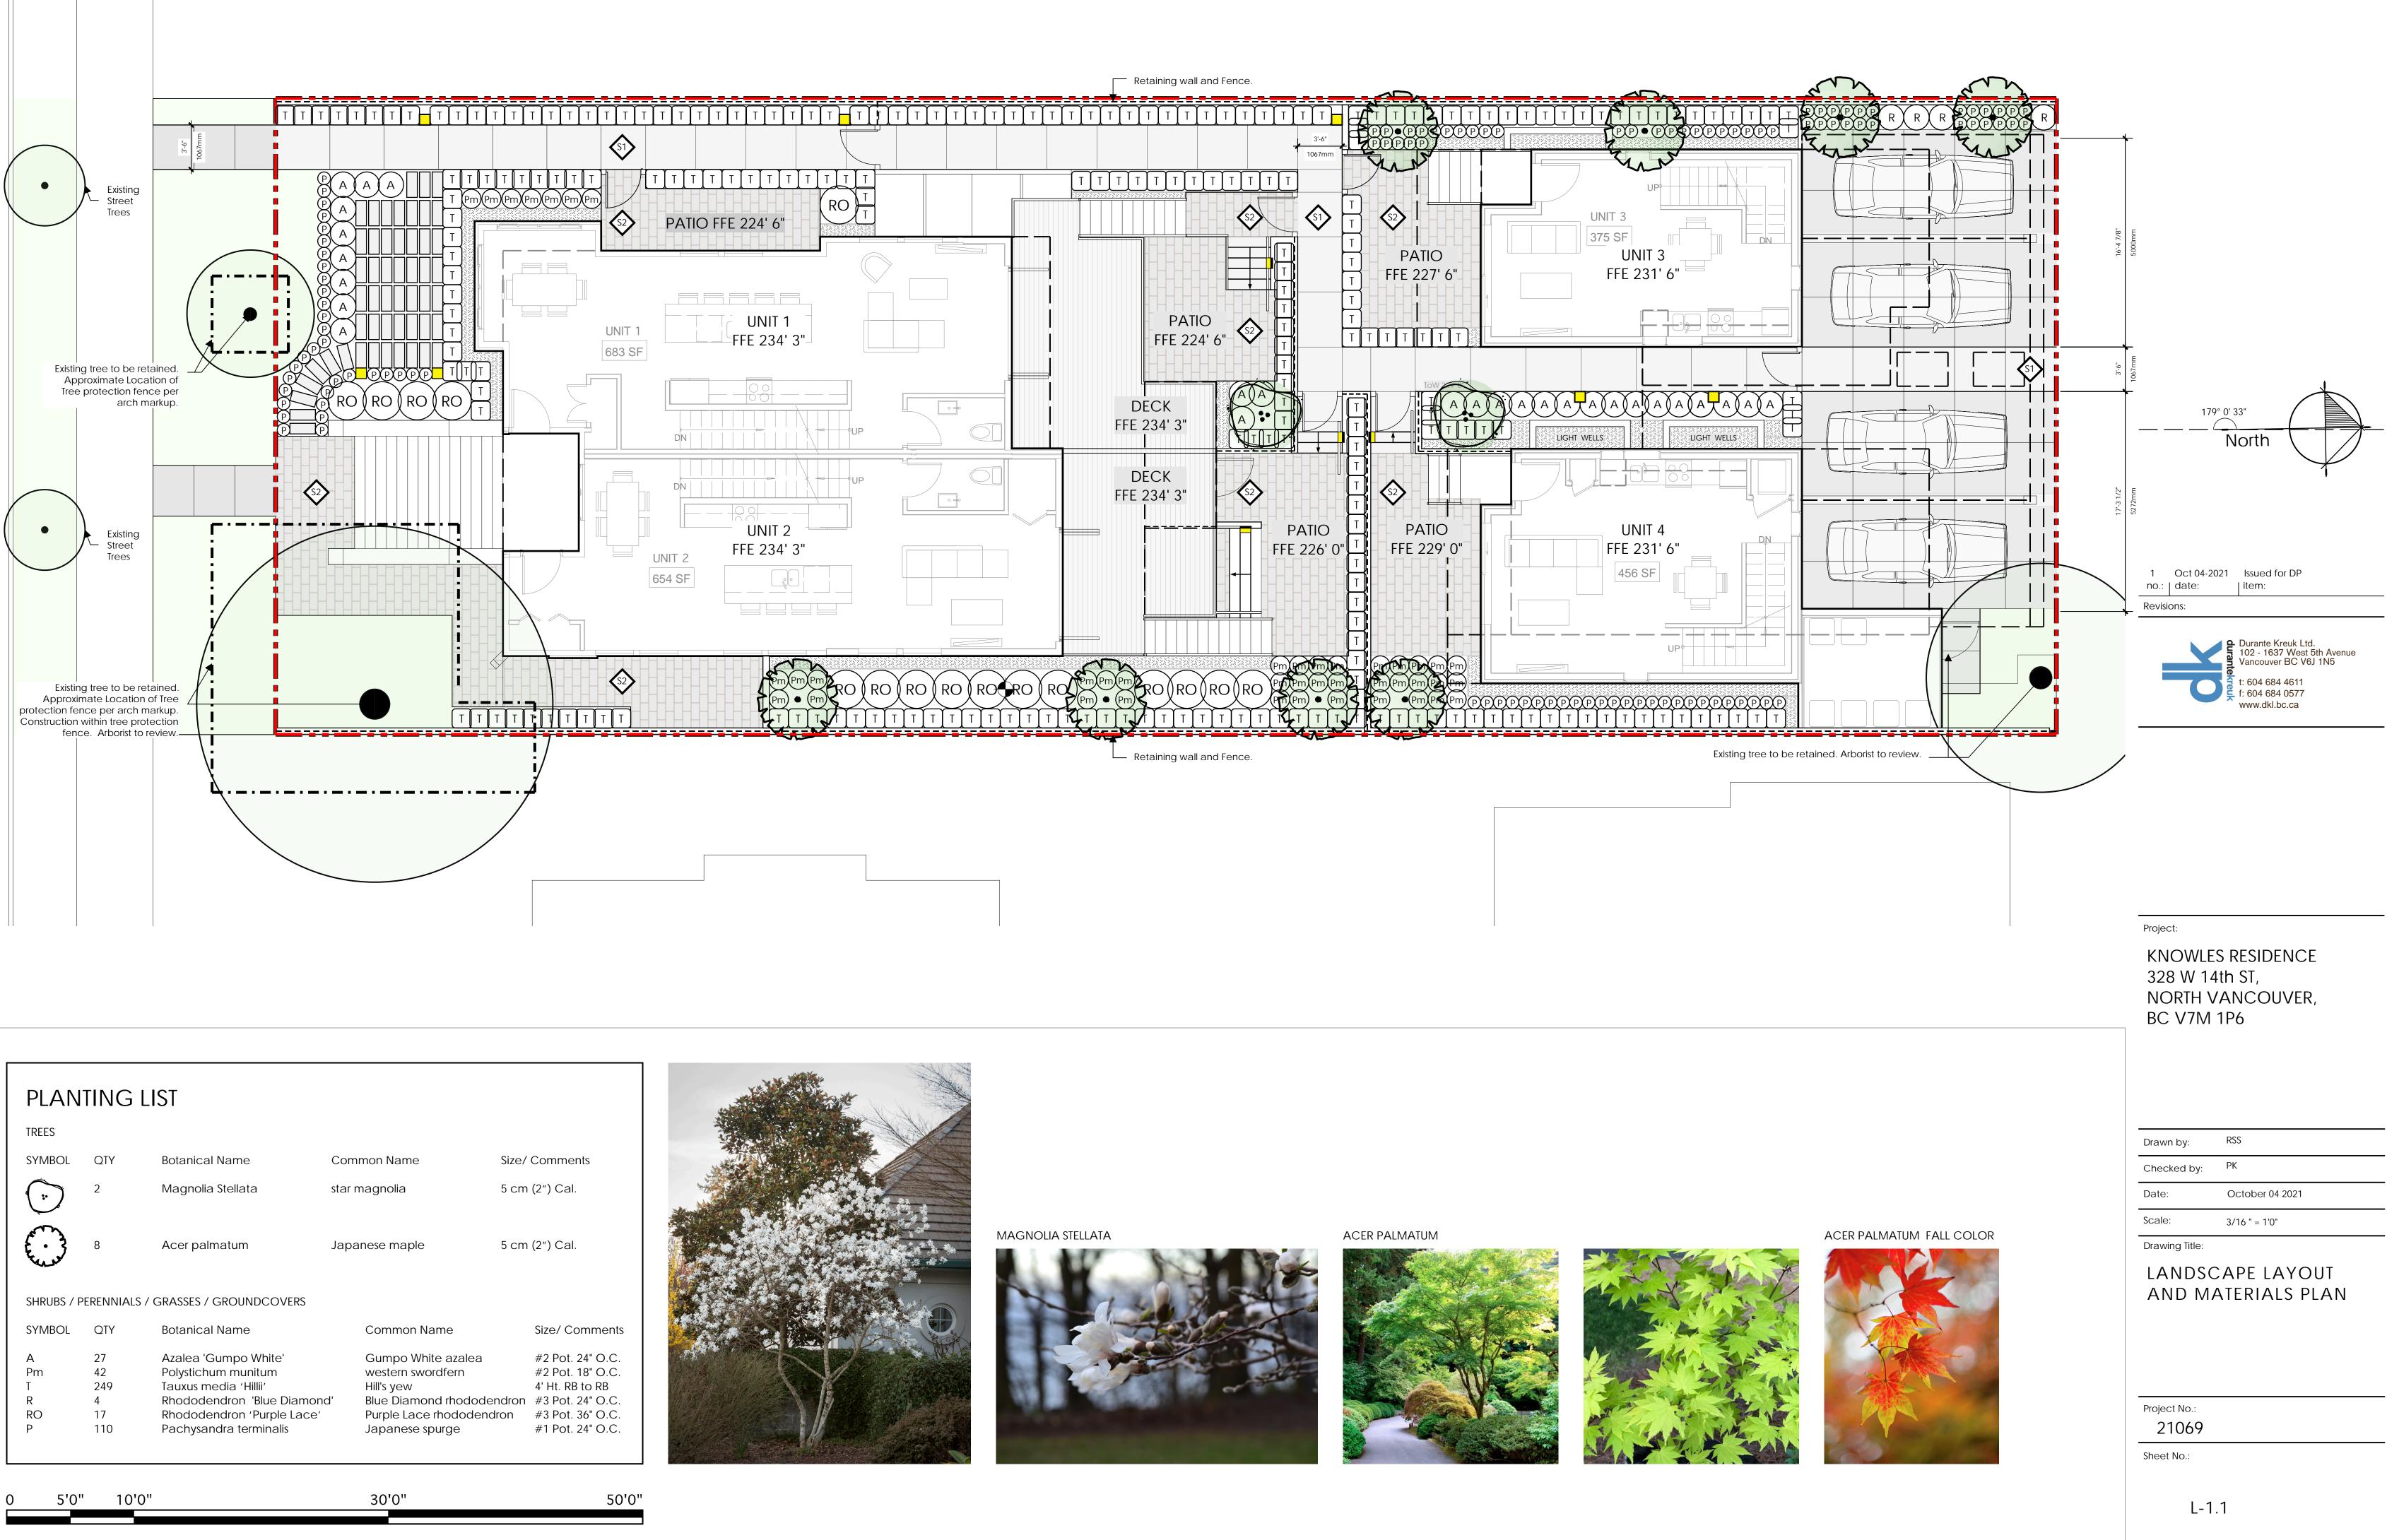

## Project No.:

21069

Sheet No.:

L-1.1

| TREES                  |                        |                                                                                        |                                                      |           |                                                         |                     |
|------------------------|------------------------|----------------------------------------------------------------------------------------|------------------------------------------------------|-----------|---------------------------------------------------------|---------------------|
|                        |                        |                                                                                        |                                                      |           |                                                         | State of the second |
| SYMBOL                 | QTY                    | Botanical Name                                                                         | Common Name                                          | Size/     | Comments                                                |                     |
|                        | 2                      | Magnolia Stellata                                                                      | star magnolia                                        | 5 cm      | (2″) Cal.                                               |                     |
| A                      | 8                      | Acer palmatum                                                                          | Japanese maple                                       | 5 cm      | (2″) Cal.                                               |                     |
|                        |                        |                                                                                        |                                                      |           |                                                         |                     |
| Shrubs / I             | PERENNIAL              | s / grasses / groundcovers                                                             |                                                      |           |                                                         |                     |
| Shrubs / I<br>Symbol   | PERENNIAL<br>QTY       | S / GRASSES / GROUNDCOVERS<br>Botanical Name                                           | Common Name                                          |           | Size/ Comments                                          |                     |
|                        |                        | Botanical Name                                                                         |                                                      | ea        | Size/ Comments<br>#2 Pot. 24" O.C.                      |                     |
| SYMBOL                 | QTY                    |                                                                                        | Common Name<br>Gumpo White azal<br>western swordfern |           |                                                         |                     |
| SYMBOL<br>A            | QTY<br>27              | Botanical Name<br>Azalea 'Gumpo White'                                                 | Gumpo White azal                                     |           | #2 Pot. 24" O.C.                                        |                     |
| SYMBOL<br>A            | QTY<br>27<br>42        | Botanical Name<br>Azalea 'Gumpo White'<br>Polystichum munitum                          | Gumpo White azal<br>western swordfern<br>Hill's yew  |           | #2 Pot. 24" O.C.<br>#2 Pot. 18" O.C.                    |                     |
| SYMBOL<br>A<br>Pm<br>T | QTY<br>27<br>42<br>249 | Botanical Name<br>Azalea 'Gumpo White'<br>Polystichum munitum<br>Tauxus media 'Hillii' | Gumpo White azal<br>western swordfern<br>Hill's yew  | dodendron | #2 Pot. 24" O.C.<br>#2 Pot. 18" O.C.<br>4' Ht. RB to RB |                     |

### Project:

KNOWLES RESIDENCE 328 W 14th ST, CITY OF NORTH VANCOUVER, BC V7M 1P6

| Drawn by:   | RSS             |
|-------------|-----------------|
| Checked by: | РК              |
| Date:       | October 04 2021 |
|             |                 |
| Scale:      | 3/16 " = 1'0"   |