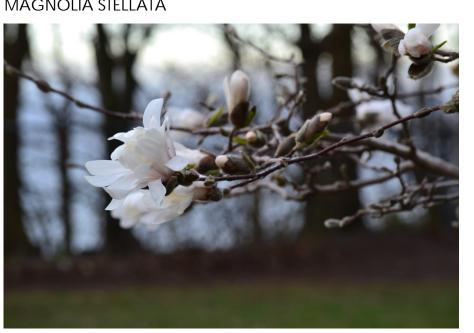

## Project No.:

21069

Sheet No.:

L-1.1

| TREES                  |                        |                                                                                        |                                                      |           |                                                         |                     |
|------------------------|------------------------|----------------------------------------------------------------------------------------|------------------------------------------------------|-----------|---------------------------------------------------------|---------------------|
|                        |                        |                                                                                        |                                                      |           |                                                         | State of the second |
| SYMBOL                 | QTY                    | Botanical Name                                                                         | Common Name                                          | Size/     | Comments                                                |                     |
|                        | 2                      | Magnolia Stellata                                                                      | star magnolia                                        | 5 cm      | (2″) Cal.                                               |                     |
| A                      | 8                      | Acer palmatum                                                                          | Japanese maple                                       | 5 cm      | (2″) Cal.                                               |                     |
|                        |                        |                                                                                        |                                                      |           |                                                         |                     |
| Shrubs / I             | PERENNIAL              | s / grasses / groundcovers                                                             |                                                      |           |                                                         |                     |
| Shrubs / I<br>Symbol   | PERENNIAL<br>QTY       | S / GRASSES / GROUNDCOVERS<br>Botanical Name                                           | Common Name                                          |           | Size/ Comments                                          |                     |
|                        |                        | Botanical Name                                                                         |                                                      | ea        | Size/ Comments<br>#2 Pot. 24" O.C.                      |                     |
| SYMBOL                 | QTY                    |                                                                                        | Common Name<br>Gumpo White azal<br>western swordfern |           |                                                         |                     |
| SYMBOL<br>A            | QTY<br>27              | Botanical Name<br>Azalea 'Gumpo White'                                                 | Gumpo White azal                                     |           | #2 Pot. 24" O.C.                                        |                     |
| SYMBOL<br>A            | QTY<br>27<br>42        | Botanical Name<br>Azalea 'Gumpo White'<br>Polystichum munitum                          | Gumpo White azal<br>western swordfern<br>Hill's yew  |           | #2 Pot. 24" O.C.<br>#2 Pot. 18" O.C.                    |                     |
| SYMBOL<br>A<br>Pm<br>T | QTY<br>27<br>42<br>249 | Botanical Name<br>Azalea 'Gumpo White'<br>Polystichum munitum<br>Tauxus media 'Hillii' | Gumpo White azal<br>western swordfern<br>Hill's yew  | dodendron | #2 Pot. 24" O.C.<br>#2 Pot. 18" O.C.<br>4' Ht. RB to RB |                     |