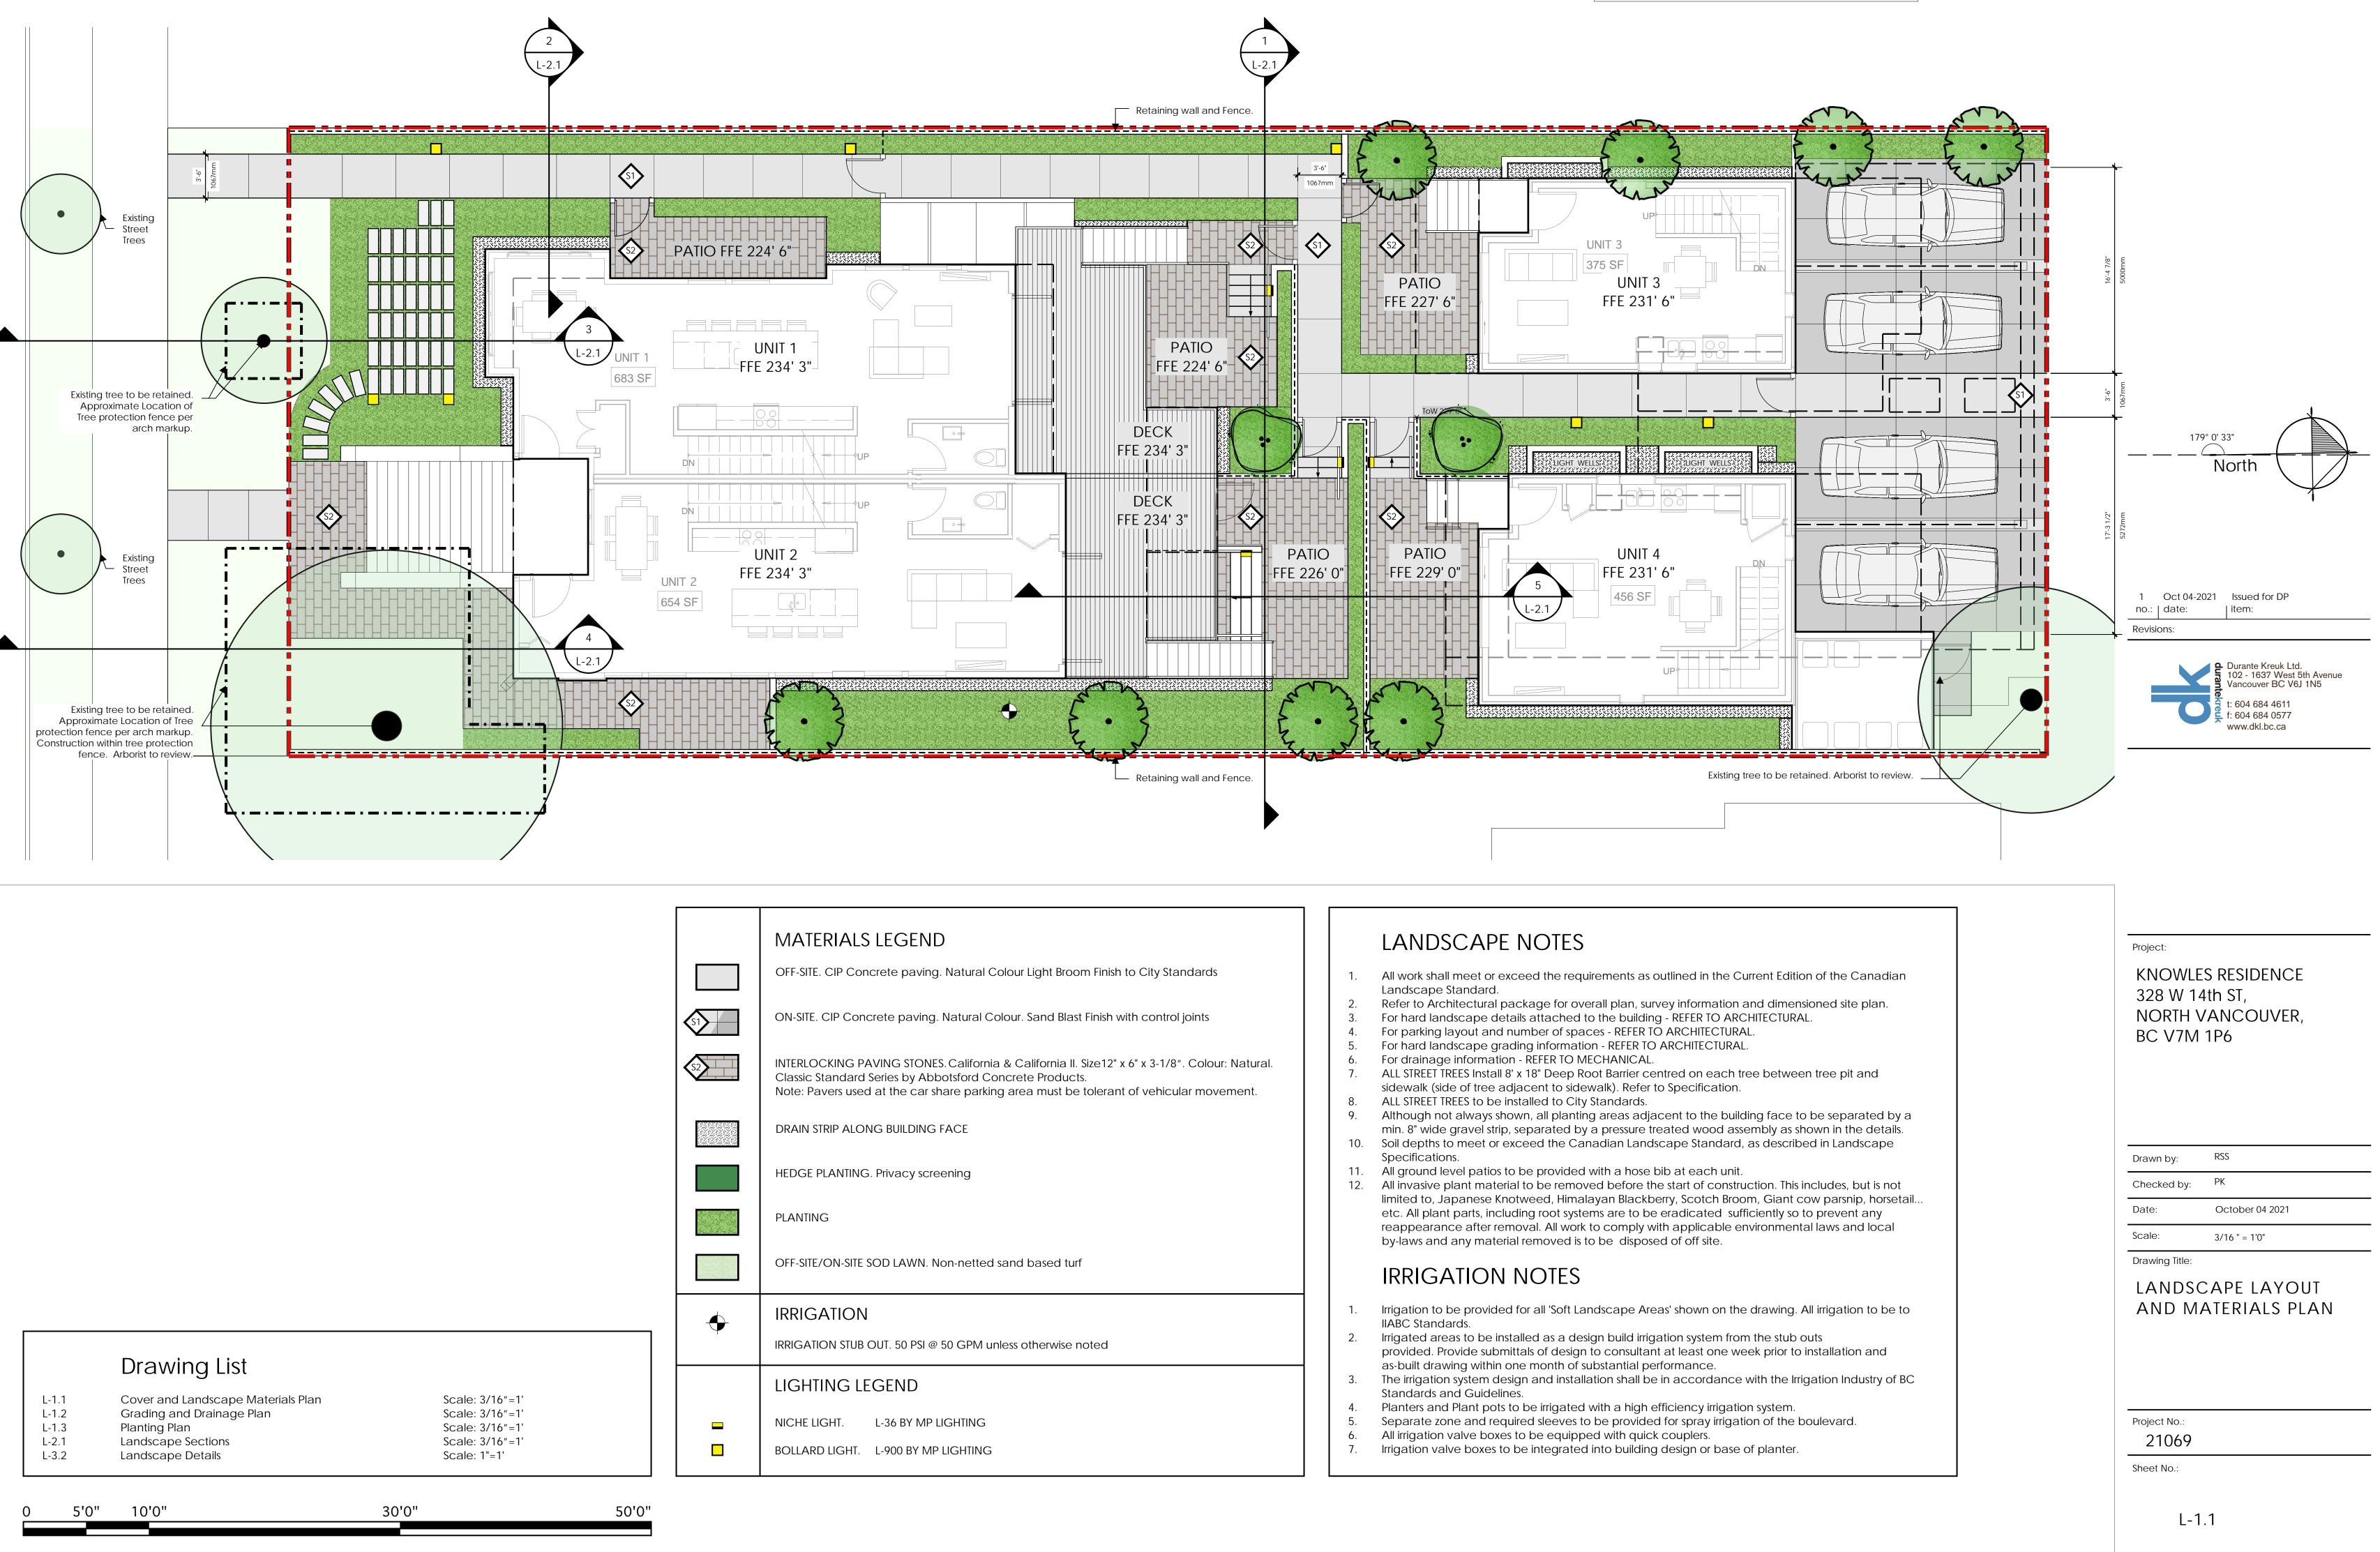

## Project No.:

21069

Sheet No.:

L-1.1

| TREES                  |                        |                                                                                        |                                                      |           |                                                         |                     |
|------------------------|------------------------|----------------------------------------------------------------------------------------|------------------------------------------------------|-----------|---------------------------------------------------------|---------------------|
|                        |                        |                                                                                        |                                                      |           |                                                         | State of the second |
| SYMBOL                 | QTY                    | Botanical Name                                                                         | Common Name                                          | Size/     | Comments                                                |                     |
|                        | 2                      | Magnolia Stellata                                                                      | star magnolia                                        | 5 cm      | (2″) Cal.                                               |                     |
| A                      | 8                      | Acer palmatum                                                                          | Japanese maple                                       | 5 cm      | (2″) Cal.                                               |                     |
|                        |                        |                                                                                        |                                                      |           |                                                         |                     |
| Shrubs / I             | PERENNIAL              | s / grasses / groundcovers                                                             |                                                      |           |                                                         |                     |
| Shrubs / I<br>Symbol   | PERENNIAL<br>QTY       | S / GRASSES / GROUNDCOVERS<br>Botanical Name                                           | Common Name                                          |           | Size/ Comments                                          |                     |
|                        |                        | Botanical Name                                                                         |                                                      | ea        | Size/ Comments<br>#2 Pot. 24" O.C.                      |                     |
| SYMBOL                 | QTY                    |                                                                                        | Common Name<br>Gumpo White azal<br>western swordfern |           |                                                         |                     |
| SYMBOL<br>A            | QTY<br>27              | Botanical Name<br>Azalea 'Gumpo White'                                                 | Gumpo White azal                                     |           | #2 Pot. 24" O.C.                                        |                     |
| SYMBOL<br>A            | QTY<br>27<br>42        | Botanical Name<br>Azalea 'Gumpo White'<br>Polystichum munitum                          | Gumpo White azal<br>western swordfern<br>Hill's yew  |           | #2 Pot. 24" O.C.<br>#2 Pot. 18" O.C.                    |                     |
| SYMBOL<br>A<br>Pm<br>T | QTY<br>27<br>42<br>249 | Botanical Name<br>Azalea 'Gumpo White'<br>Polystichum munitum<br>Tauxus media 'Hillii' | Gumpo White azal<br>western swordfern<br>Hill's yew  | dodendron | #2 Pot. 24" O.C.<br>#2 Pot. 18" O.C.<br>4' Ht. RB to RB |                     |

### Project:

KNOWLES RESIDENCE 328 W 14th ST, CITY OF NORTH VANCOUVER, BC V7M 1P6

| Drawn by:   | RSS             |
|-------------|-----------------|
| Checked by: | РК              |
| Date:       | October 04 2021 |
|             |                 |
| Scale:      | 3/16 " = 1'0"   |