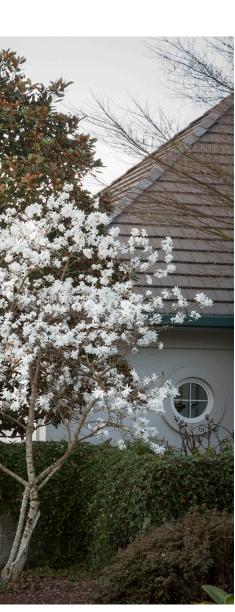

## Project No.:

21069

Sheet No.:

L-1.1

| TREES                  |                        |                                                                                        |                                                      |           |                                                         |                     |
|------------------------|------------------------|----------------------------------------------------------------------------------------|------------------------------------------------------|-----------|---------------------------------------------------------|---------------------|
|                        |                        |                                                                                        |                                                      |           |                                                         | State of the second |
| SYMBOL                 | QTY                    | Botanical Name                                                                         | Common Name                                          | Size/     | Comments                                                |                     |
|                        | 2                      | Magnolia Stellata                                                                      | star magnolia                                        | 5 cm      | (2″) Cal.                                               |                     |
| A                      | 8                      | Acer palmatum                                                                          | Japanese maple                                       | 5 cm      | (2″) Cal.                                               |                     |
|                        |                        |                                                                                        |                                                      |           |                                                         |                     |
| Shrubs / I             | PERENNIAL              | s / grasses / groundcovers                                                             |                                                      |           |                                                         |                     |
| Shrubs / I<br>Symbol   | PERENNIAL<br>QTY       | S / GRASSES / GROUNDCOVERS<br>Botanical Name                                           | Common Name                                          |           | Size/ Comments                                          |                     |
|                        |                        | Botanical Name                                                                         |                                                      | ea        | Size/ Comments<br>#2 Pot. 24" O.C.                      |                     |
| SYMBOL                 | QTY                    |                                                                                        | Common Name<br>Gumpo White azal<br>western swordfern |           |                                                         |                     |
| SYMBOL<br>A            | QTY<br>27              | Botanical Name<br>Azalea 'Gumpo White'                                                 | Gumpo White azal                                     |           | #2 Pot. 24" O.C.                                        |                     |
| SYMBOL<br>A            | QTY<br>27<br>42        | Botanical Name<br>Azalea 'Gumpo White'<br>Polystichum munitum                          | Gumpo White azal<br>western swordfern<br>Hill's yew  |           | #2 Pot. 24" O.C.<br>#2 Pot. 18" O.C.                    |                     |
| SYMBOL<br>A<br>Pm<br>T | QTY<br>27<br>42<br>249 | Botanical Name<br>Azalea 'Gumpo White'<br>Polystichum munitum<br>Tauxus media 'Hillii' | Gumpo White azal<br>western swordfern<br>Hill's yew  | dodendron | #2 Pot. 24" O.C.<br>#2 Pot. 18" O.C.<br>4' Ht. RB to RB |                     |