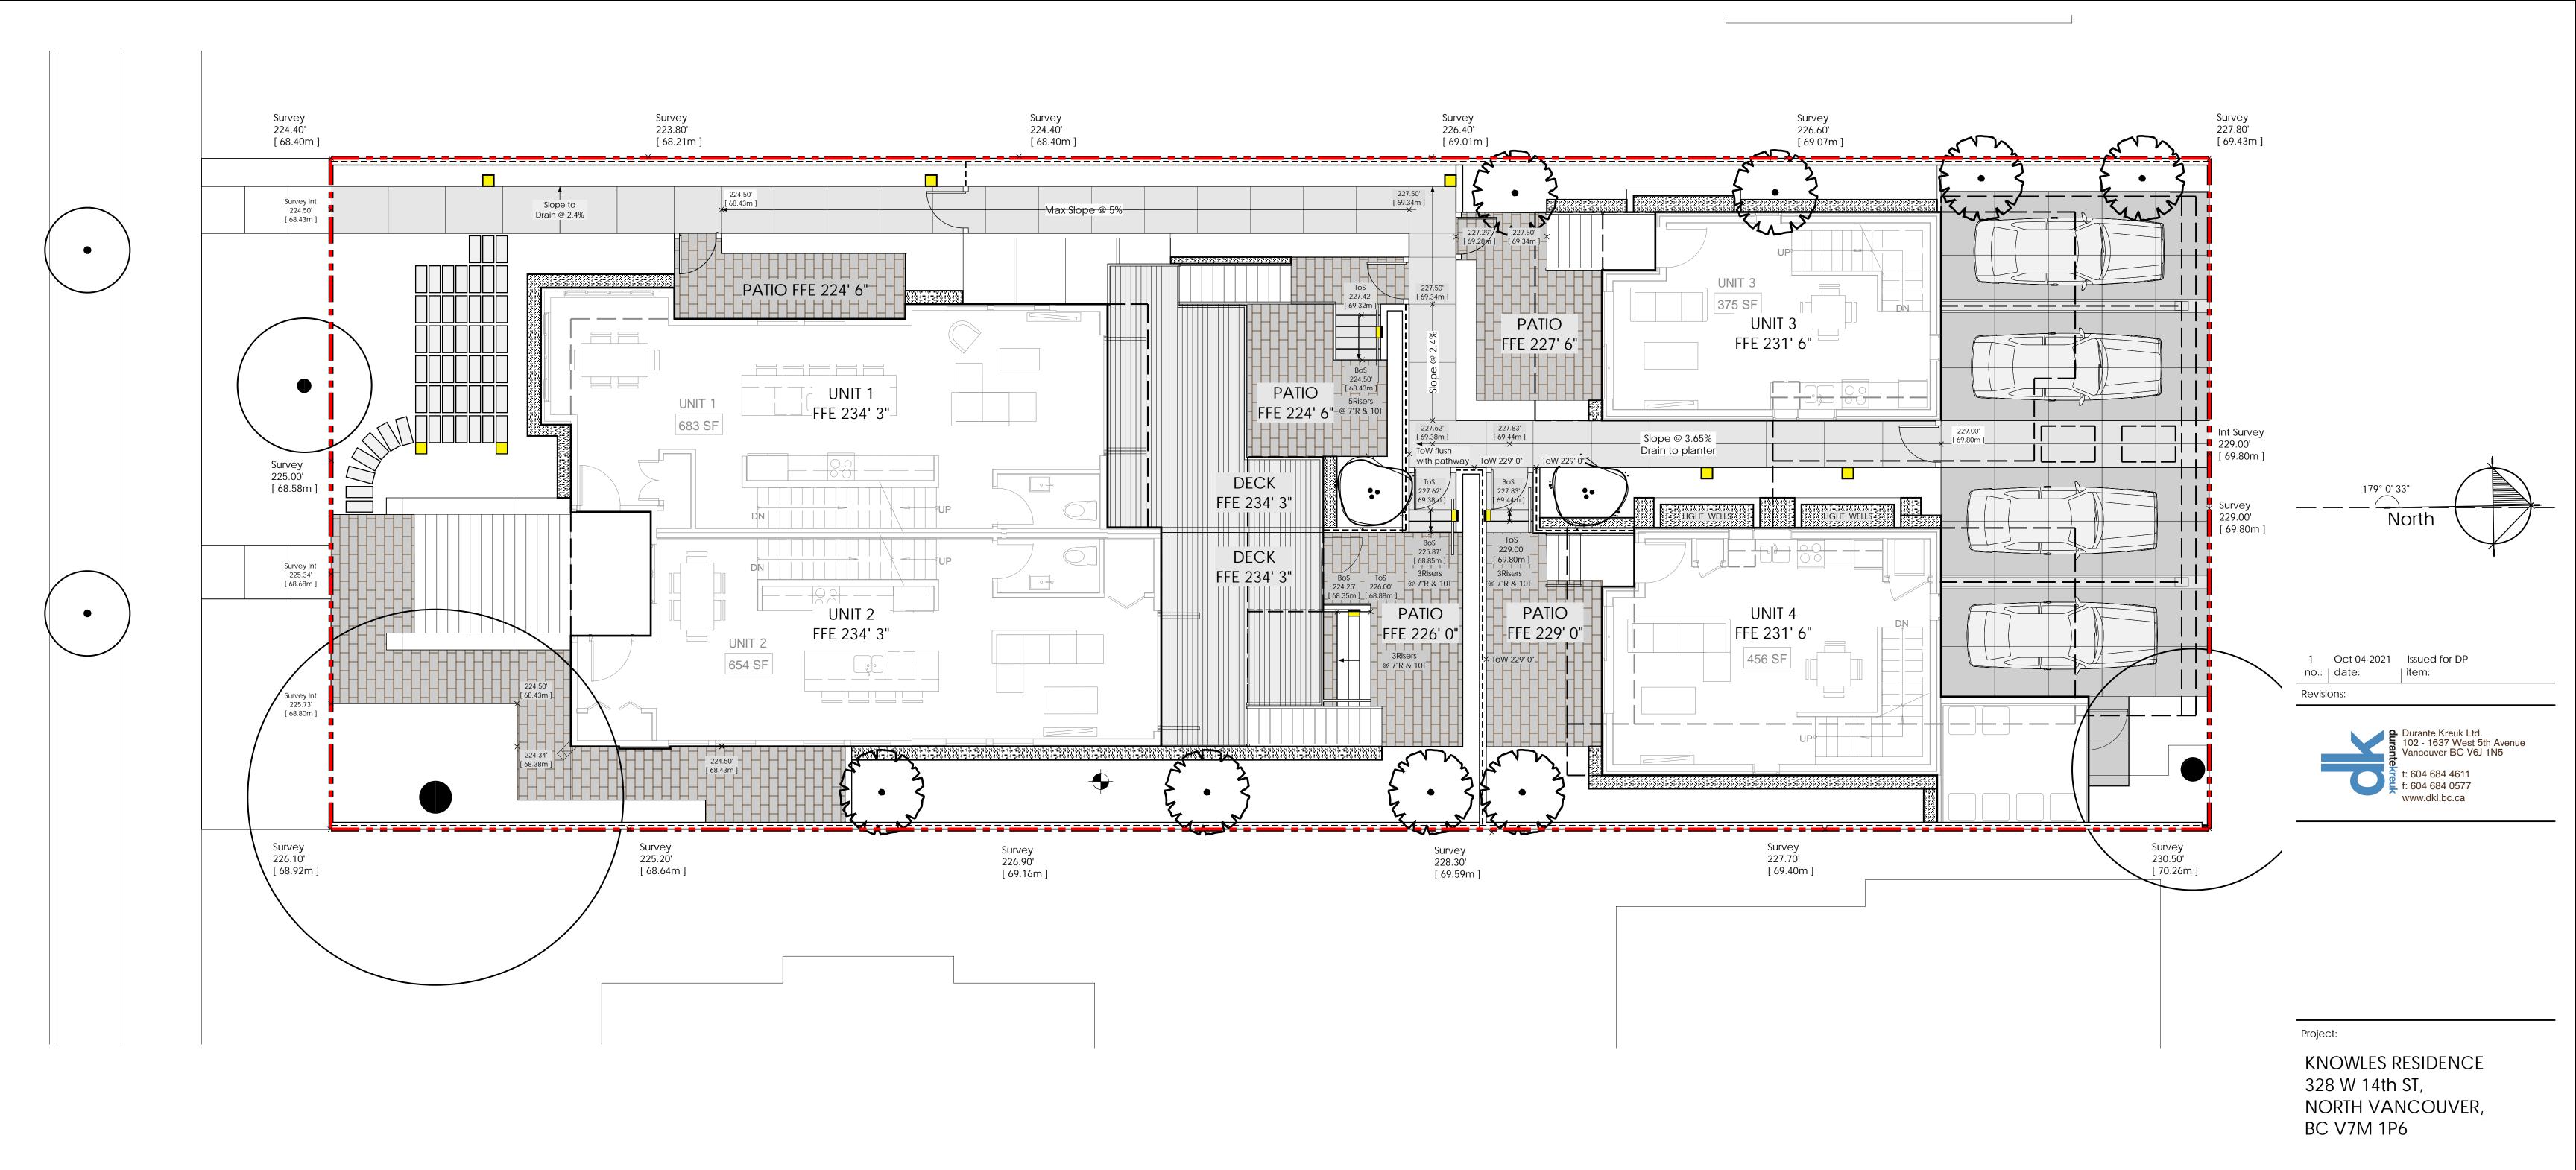

| Drawn by:   | RSS             |
|-------------|-----------------|
| Checked by: | РК              |
| Date:       | October 04 2021 |
| Scale:      | 3/16 " = 1'0"   |

Drawing Title:

## GRADING AND DRAINAGE PLAN

## Project No.:

21069

Sheet No.:

L-1.1



| TREES                  |                        |                                                                                        |                                                      |           |                                                         |                     |
|------------------------|------------------------|----------------------------------------------------------------------------------------|------------------------------------------------------|-----------|-----------------------------------------