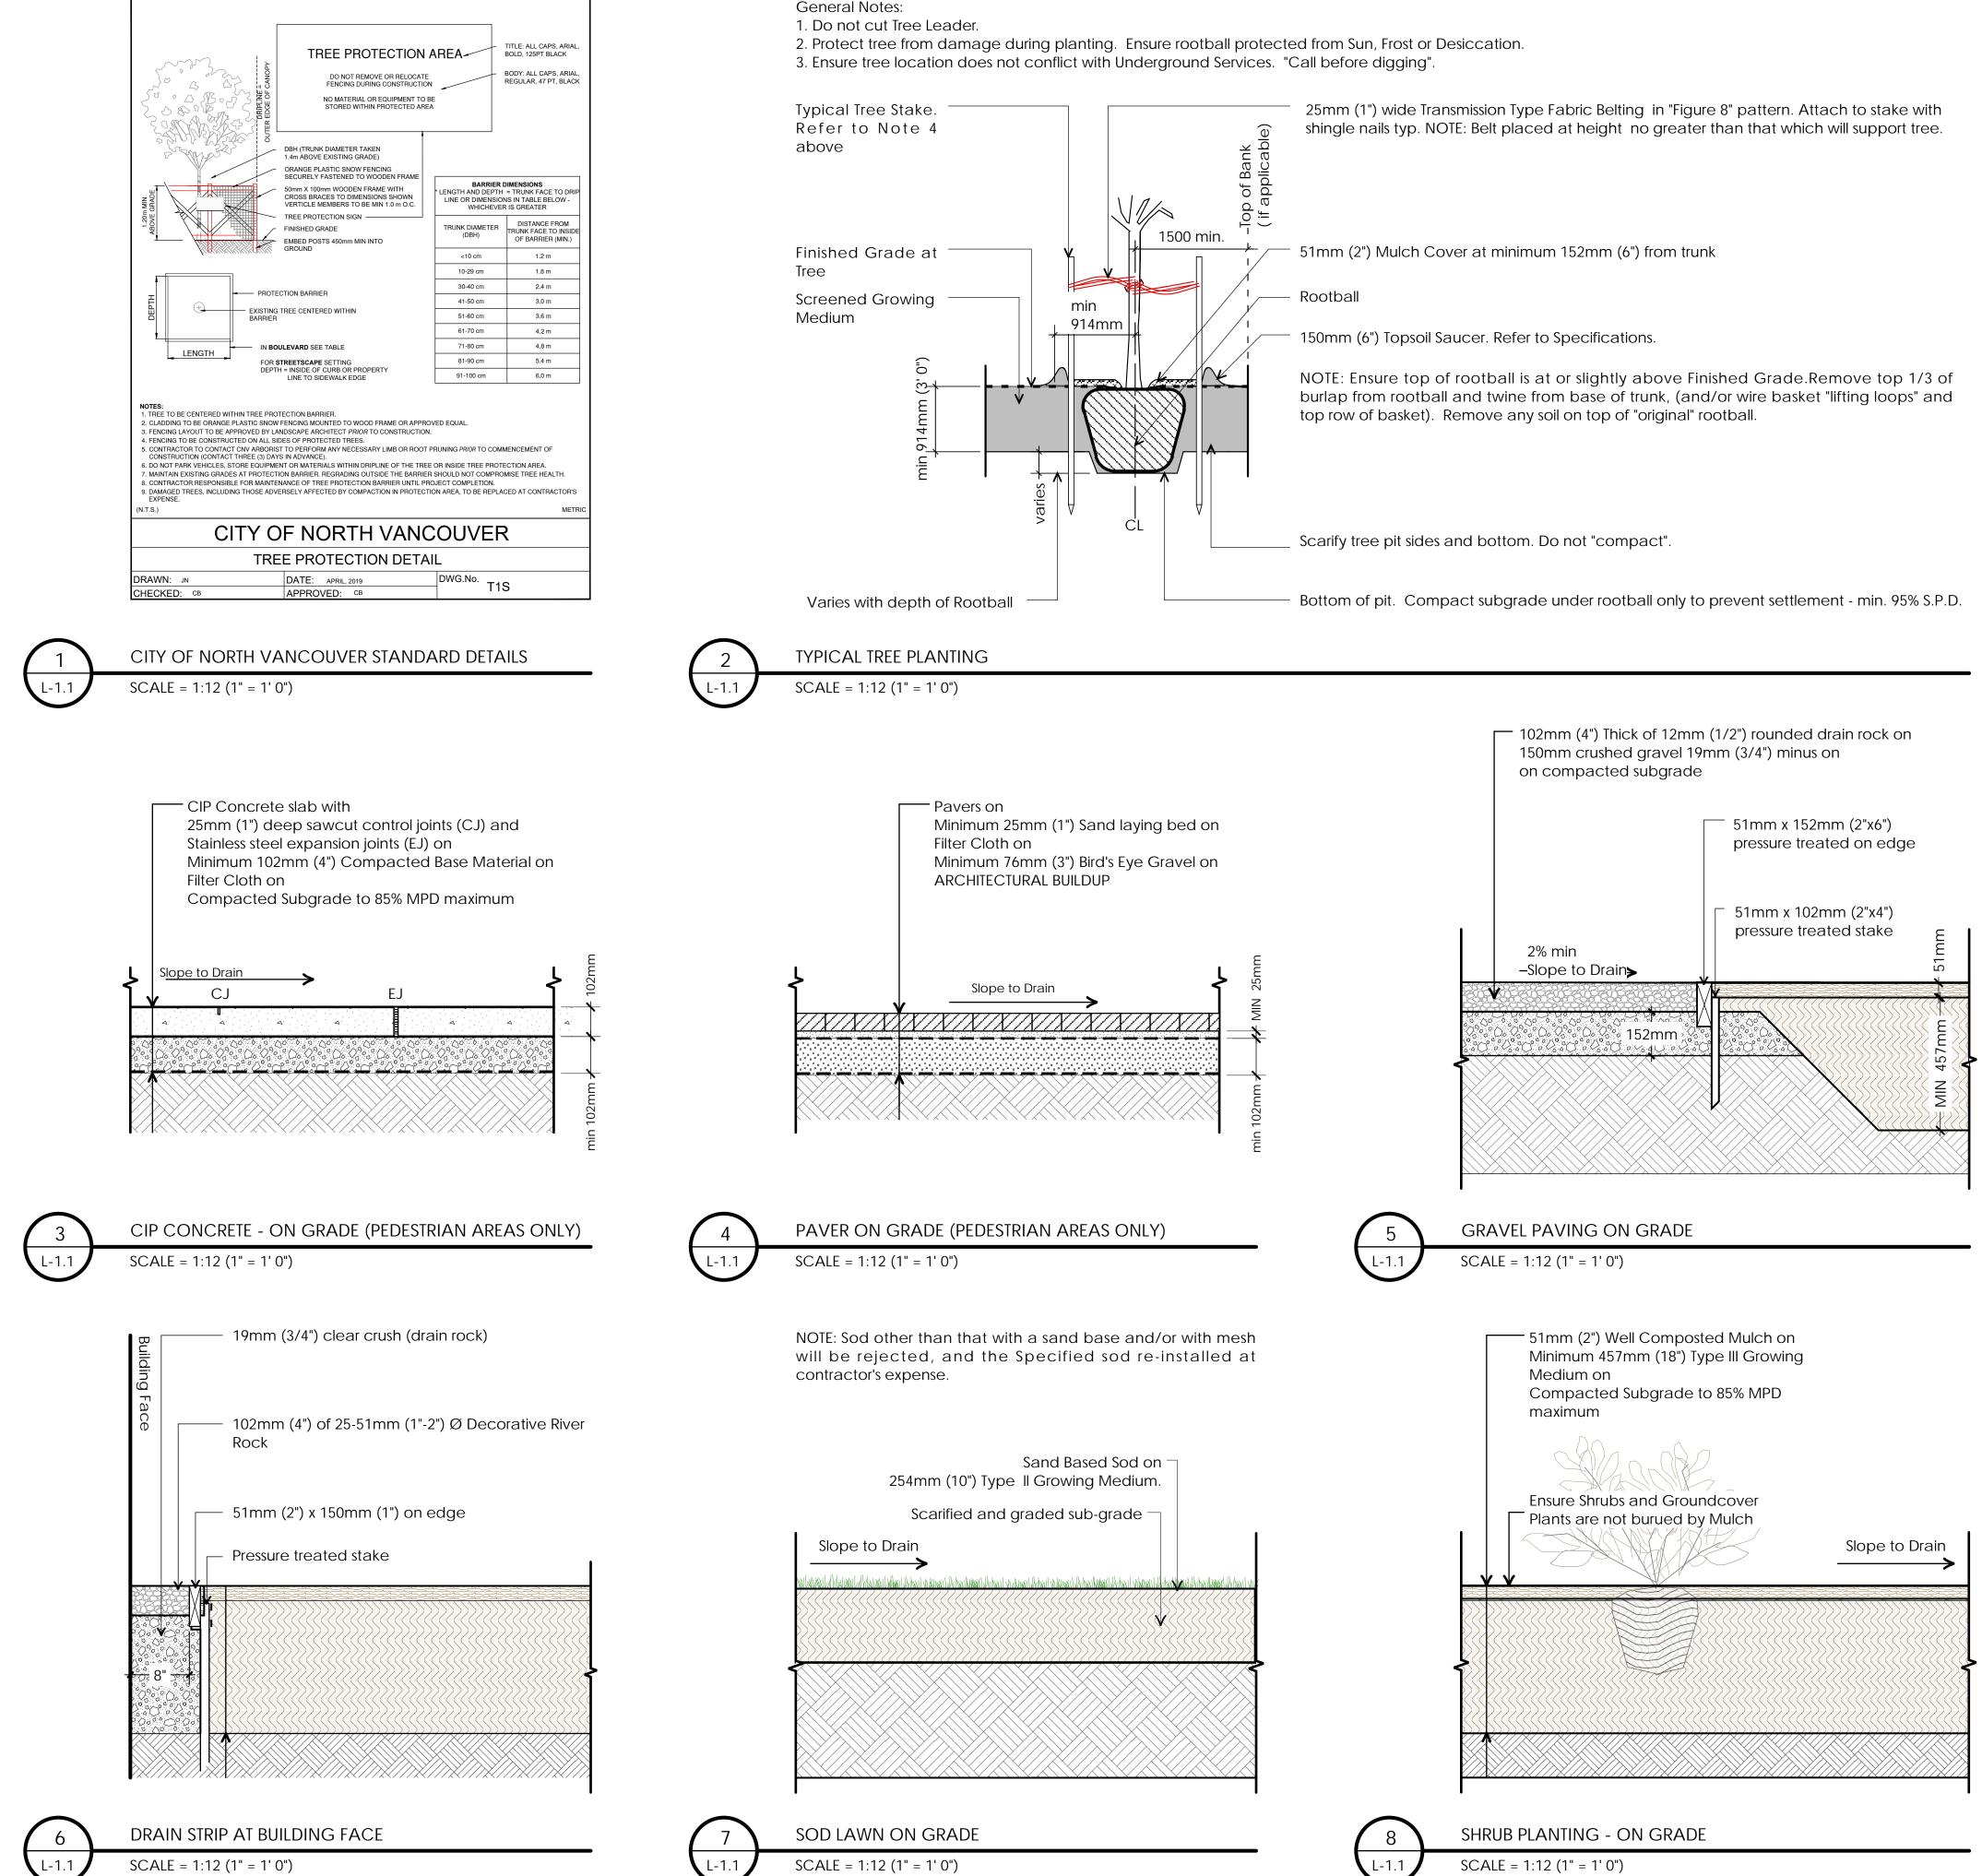

|
| SYMBOL<br>A<br>Pm<br>T | QTY<br>27<br>42<br>249 | Botanical Name<br>Azalea 'Gumpo White'<br>Polystichum munitum<br>Tauxus media 'Hillii' | Gumpo White azal<br>western swordfern<br>Hill's yew  | dodendron | #2 Pot. 24" O.C.<br>#2 Pot. 18" O.C.<br>4' Ht. RB to RB |                     |















l item:



Durante Kreuk Ltd. 102 - 1637 West 5th Avenue Vancouver BC V6J 1N5 : 604 684 4611 f: 604 684 0577 www.dkl.bc.ca

### Project:

KNOWLES RESIDENCE 328 W 14th ST, CITY OF NORTH VANCOUVER, BC V7M 1P6

| Drawn by:   | RSS             |
|-------------|-----------------|
| Checked by: | РК              |
| Date:       | October 04 2021 |
|             |                 |
| Scale:      | 3/16 " = 1'0"   |

Drawing Title:

# LANDSCAPE SECTIONS

Project No.:

21069

Sheet No.:



### 1 Oct 04-2021 Issued for DP no.: | date: l item: Revisions:



102 - 1637 West 5th Avenue Vancouver BC V6J 1N5 : 604 684 4611 f: 604 684 0577 www.dkl.bc.ca

### Project:

KNOWLES RESIDENCE 328 W 14th ST, CITY OF NORTH VANCOUVER, BC V7M 1P6

| Drawn by:   | RSS             |
|-------------|-----------------|
| Checked by: | РК              |
| Date:       | October 04 2021 |
| Scale:      | 1" = 1'0"       |
|             |                 |

Drawing Title:

## LANDSCAPE DETAIL

## Project No.:

21069

Sheet No.: