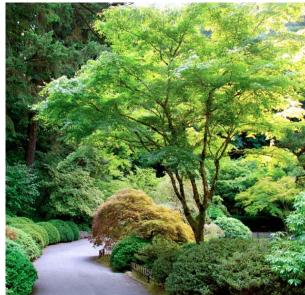

## Project No.:

21069

Sheet No.:

L-1.1

| TREES                  |                        |                                                                                        |                                                      |           |                                                         |                     |
|------------------------|------------------------|----------------------------------------------------------------------------------------|------------------------------------------------------|-----------|---------------------------------------------------------|---------------------|
|                        |                        |                                                                                        |                                                      |           |                                                         | State of the second |
| SYMBOL                 | QTY                    | Botanical Name                                                                         | Common Name                                          | Size/     | Comments                                                |                     |
|                        | 2                      | Magnolia Stellata                                                                      | star magnolia                                        | 5 cm      | (2″) Cal.                                               |                     |
| A                      | 8                      | Acer palmatum                                                                          | Japanese maple                                       | 5 cm      | (2″) Cal.                                               |                     |
|                        |                        |                                                                                        |                                                      |           |                                                         |                     |
| Shrubs / I             | PERENNIAL              | s / grasses / groundcovers                                                             |                                                      |           |                                                         |                     |
| Shrubs / I<br>Symbol   | PERENNIAL<br>QTY       | S / GRASSES / GROUNDCOVERS<br>Botanical Name                                           | Common Name                                          |           | Size/ Comments                                          |                     |
|                        |                        | Botanical Name                                                                         |                                                      | ea        | Size/ Comments<br>#2 Pot. 24" O.C.                      |                     |
| SYMBOL                 | QTY                    |                                                                                        | Common Name<br>Gumpo White azal<br>western swordfern |           |                                                         |                     |
| SYMBOL<br>A            | QTY<br>27              | Botanical Name<br>Azalea 'Gumpo White'                                                 | Gumpo White azal                                     |           | #2 Pot. 24" O.C.                                        |                     |
| SYMBOL<br>A            | QTY<br>27<br>42        | Botanical Name<br>Azalea 'Gumpo White'<br>Polystichum munitum                          | Gumpo White azal<br>western swordfern<br>Hill's yew  |           | #2 Pot. 24" O.C.<br>#2 Pot. 18" O.C.                    |                     |
| SYMBOL<br>A<br>Pm<br>T | QTY<br>27<br>42<br>249 | Botanical Name<br>Azalea 'Gumpo White'<br>Polystichum munitum<br>Tauxus media 'Hillii' | Gumpo White azal<br>western swordfern<br>Hill's yew  | dodendron | #2 Pot. 24" O.C.<br>#2 Pot. 18" O.C.<br>4' Ht. RB to RB |                     |