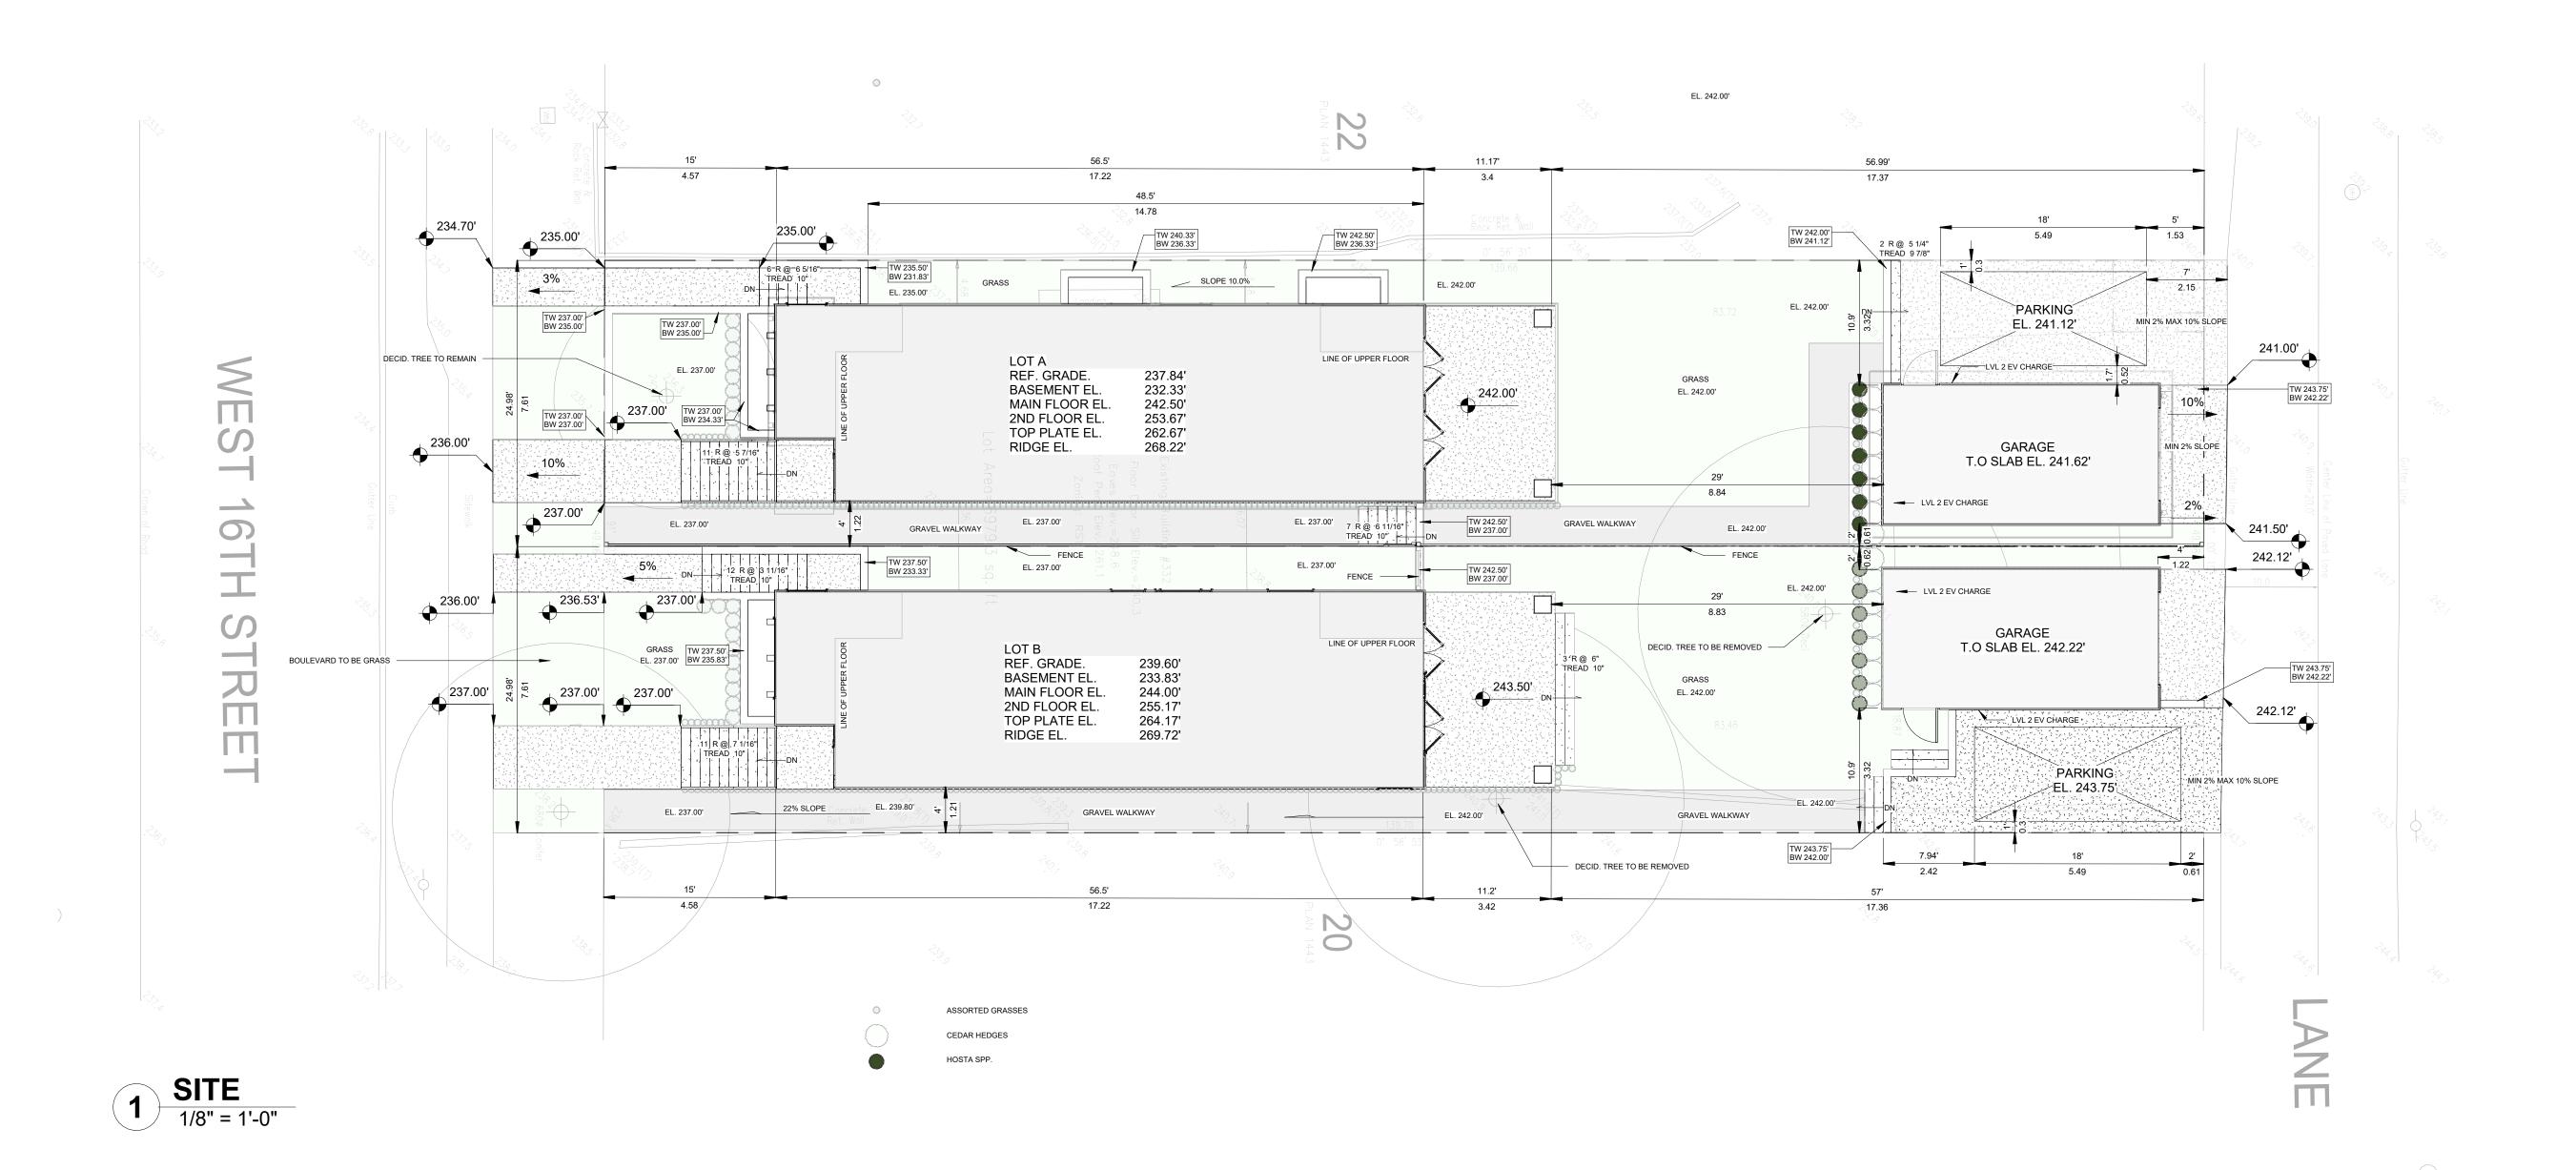

# LOT A 332 W 16TH, NORTH VANCOUVER

WWW.ROBERTBLANEYDESIGN.COM 604-626-6020

A100 - SITE PLAN

A101 - FOUNDATION PLAN

A102 - BASEMENT FLOOR PLAN

A103 - MAIN FLOOR PLAN

A104 - 2ND FLOOR PLAN

A105 - ROOF PLAN

A106 - ELEVATIONS - NORTH & SOUTH

A107 - ELEVATIONS - WEST

A108 - ELEVATIONS - EAST

A109 - SECTIONS & ASSEMBLIES

A110 - DETAILS

A111 - F.A.R

A112 - GARAGE

| PROJECT STATISTIC                          | ა               |                    |                | LO        |
|--------------------------------------------|-----------------|--------------------|----------------|-----------|
| SITE STATISTICS                            |                 |                    |                |           |
| CIVIC ADDRESS:                             |                 | 332 W 16TH ST N    | ORTH VANCOUVE  | =R        |
| LEGAL DESCRIPTION:                         | LOT 21 BL       | OCK 28 DISTRICT LO |                |           |
| ZONE                                       |                 |                    | RS1            |           |
| SITE AREA (SQ.FT):                         |                 | 3                  | ,490           |           |
| SITE WIDTH (FT)                            |                 | 2                  | 4.98           |           |
| PROJECT STATISTICS                         |                 |                    |                |           |
| HOUSE                                      |                 |                    |                |           |
|                                            | PERMITTED/REQ   | IIRED              | PROPOSED       |           |
|                                            | IMPERIAL        | METRIC             | IMPERIAL       | METRIC    |
| ROOF HEIGHT                                | 33.1            | 10.09              | 28.62          | WETRIC 8. |
| TOP PLATE                                  | 26.2            | 7.99               | 23.54          | 7.        |
| FRONT YARD SETBACK (S)                     | 15              | 4.57               | 15             | 4.        |
| EAST SIDE YARD SETBACK                     | 4               | 1.22               | 4              | 1.        |
| WEST SIDE YARD SETBACK                     | 4               | 1.22               | 4              | 1.        |
| REAR YARD SETBACK (N)                      | 47.89           | 14.60              | 57.02          | 17        |
| ACCESSORY BUILDING                         | 47.03           | 14.00              | 37.02          | 17        |
| ACCESSION DOILDING                         | DED. 417        | unen.              | DDODG          |           |
|                                            | PERMITTED/REQ   |                    | PROPOSED       |           |
|                                            | IMPERIAL        | METRIC             | IMPERIAL       | METRIC    |
| BUILDING HEIGHT                            | 15              | 4.57               | 13.9           | 4.        |
| FRONT YARD SETBACK TO HOUSE                | 10              | 3.05               | 29             | 8.        |
| EAST SIDE YARD SETBACK                     | 2               | 0.61               | 2              | 0.        |
| WEST SIDE YARD SETBACK                     | 2               | 0.61               | 10.91          | 3.:       |
| REAR YARD SETBACK (N)                      | 4               | 1.22               | 4              | 1.        |
| FLOOR AREAS                                |                 |                    |                |           |
|                                            | PERMITTED/REQ   | JIRED              | PROPOSED       |           |
| FLOOR                                      | AREA (SF)       | AREA (M2)          | AREA (SF)      | AREA (M2  |
| BASEMENT                                   |                 |                    | 960.5          | 89.23     |
| MAIN FLOOR                                 |                 |                    | 932.1          | 86.59     |
| 2ND FLOOR                                  |                 |                    | 813.3          | 75.56     |
| ACCESSORY                                  |                 |                    | 290            | 26.94     |
| TOTAL SQ.FT.                               | 1710            | 158.86             | 2995.9         | 278.32    |
| G.F.A EXEMPTIONS                           | ·               | ·                  |                | •         |
|                                            | PERMITTED/REQ   | JIRED              | PROPOSED       |           |
| EXEMPTION                                  | AREA (SF)       | AREA (M2)          | AREA (SF)      | AREA (M2  |
| BASEMENT                                   | AINEA (OF)      | TOINER (INIZ)      | 960.5          | 89.23     |
| ACCESSORY                                  |                 |                    | 290            | 26.94     |
| TOTAL EXEMPT FROM GFA                      |                 |                    | 1250.5         | 116.17    |
| G.F.A                                      |                 |                    | .200.0         | 1110.11   |
| ··                                         |                 |                    |                |           |
|                                            | PERMITTED/REQ   |                    | PROPOSED       | 1         |
|                                            | AREA (SF)       | AREA (M2)          | AREA (SF)      | AREA (M2  |
| TOTAL G.F.A                                | SITE AREA x 50% | 1745sf (162.11m2)  | 1745.4         | 162.15    |
| SITE COVERAGE - HOUSE                      |                 | ,                  |                |           |
|                                            | DEDMITTED/REQ   | UDED               | DDODOOCD       |           |
|                                            | PERMITTED/REQ   |                    | PROPOSED       |           |
| ADEA OF HOUSE                              | AREA (SF)       | AREA (M2)          | AREA (SF)      | AREA (M2  |
| AREA OF HOUSE TOTAL SITE COVERAGE (MAX30%) | 1047.039        | 97.27              | 960.5<br>960.5 | 89<br>89  |
|                                            | 1047.039        | 91.21              | 900.5          | 1 89      |
| SITE COVERAGE - COMBINED                   |                 |                    |                |           |
|                                            | PERMITTED/REQ   | JIRED              | PROPOSED       |           |
|                                            | AREA (SF)       | AREA (M2)          | AREA (SF)      | AREA (M2  |
| AREA OF HOUSE                              |                 |                    | 960.5          |           |
| AREA OF ACCESSORY                          |                 |                    | 290            | 26.       |
|                                            |                 |                    |                |           |