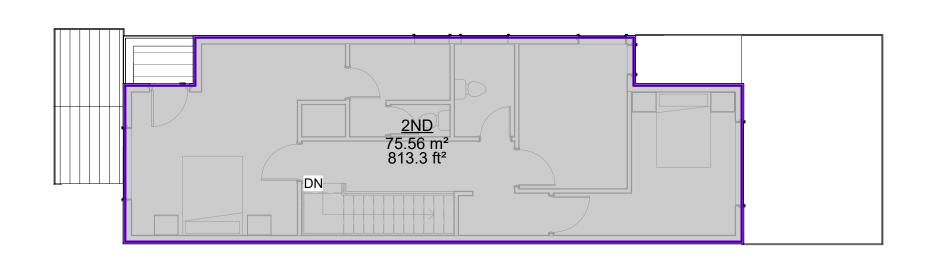

A106 - ELEVATIONS - NORTH & SOUTH

A107 - ELEVATIONS - WEST

A108 - ELEVATIONS - EAST

A109 - SECTIONS & ASSEMBLIES

A110 - DETAILS

A111 - F.A.R

A112 - GARAGE

| PROJECT STATISTIC                          | ა               |                    |                | LO        |
|--------------------------------------------|-----------------|--------------------|----------------|-----------|
| SITE STATISTICS                            |                 |                    |                |           |
| CIVIC ADDRESS:                             |                 | 332 W 16TH ST N    | ORTH VANCOUVE  | =R        |
| LEGAL DESCRIPTION:                         | LOT 21 BL       | OCK 28 DISTRICT LO |                |           |
| ZONE                                       |                 |                    | RS1            |           |
| SITE AREA (SQ.FT):                         |                 | 3                  | ,490           |           |
| SITE WIDTH (FT)                            |                 | 2                  | 4.98           |           |
| PROJECT STATISTICS                         |                 |                    |                |           |
| HOUSE                                      |                 |                    |                |           |
|                                            | PERMITTED/REQ   | IIRED              | PROPOSED       |           |
|                                            | IMPERIAL        | METRIC             | IMPERIAL       | METRIC    |
| ROOF HEIGHT                                | 33.1            | 10.09              | 28.62          | WETRIC 8. |
| TOP PLATE                                  | 26.2            | 7.99               | 23.54          | 7.        |
| FRONT YARD SETBACK (S)                     | 15              | 4.57               | 15             | 4.        |
| EAST SIDE YARD SETBACK                     | 4               | 1.22               | 4              | 1.        |
| WEST SIDE YARD SETBACK                     | 4               | 1.22               | 4              | 1.        |
| REAR YARD SETBACK (N)                      | 47.89           | 14.60              | 57.02          | 17        |
| ACCESSORY BUILDING                         | 47.03           | 14.00              | 37.02          | 17        |
| ACCESSION DOILDING                         | DED. 417        | unen.              | DDODG          |           |
|                                            | PERMITTED/REQ   |                    | PROPOSED       |           |
|                                            | IMPERIAL        | METRIC             | IMPERIAL       | METRIC    |
| BUILDING HEIGHT                            | 15              | 4.57               | 13.9           | 4.        |
| FRONT YARD SETBACK TO HOUSE                | 10              | 3.05               | 29             | 8.        |
| EAST SIDE YARD SETBACK                     | 2               | 0.61               | 2              | 0.        |
| WEST SIDE YARD SETBACK                     | 2               | 0.61               | 10.91          | 3.:       |
| REAR YARD SETBACK (N)                      | 4               | 1.22               | 4              | 1.        |
| FLOOR AREAS                                |                 |                    |                |           |
|                                            | PERMITTED/REQ   | JIRED              | PROPOSED       |           |
| FLOOR                                      | AREA (SF)       | AREA (M2)          | AREA (SF)      | AREA (M2  |
| BASEMENT                                   |                 |                    | 960.5          | 89.23     |
| MAIN FLOOR                                 |                 |                    | 932.1          | 86.59     |
| 2ND FLOOR                                  |                 |                    | 813.3          | 75.56     |
| ACCESSORY                                  |                 |                    | 290            | 26.94     |
| TOTAL SQ.FT.                               | 1710            | 158.86             | 2995.9         | 278.32    |
| G.F.A EXEMPTIONS                           | ·               | ·                  |                | •         |
|                                            | PERMITTED/REQ   | JIRED              | PROPOSED       |           |
| EXEMPTION                                  | AREA (SF)       | AREA (M2)          | AREA (SF)      | AREA (M2  |
| BASEMENT                                   | AINEA (OF)      | TOINER (INIZ)      | 960.5          | 89.23     |
| ACCESSORY                                  |                 |                    | 290            | 26.94     |
| TOTAL EXEMPT FROM GFA                      |                 |                    | 1250.5         | 116.17    |
| G.F.A                                      |                 |                    | .200.0         | 1110.11   |
| ··                                         |                 |                    |                |           |
|                                            | PERMITTED/REQ   |                    | PROPOSED       | 1         |
|                                            | AREA (SF)       | AREA (M2)          | AREA (SF)      | AREA (M2  |
| TOTAL G.F.A                                | SITE AREA x 50% | 1745sf (162.11m2)  | 1745.4         | 162.15    |
| SITE COVERAGE - HOUSE                      |                 | ,                  |                |           |
|                                            | DEDMITTED/REQ   | UDED               | DDODOOCD       |           |
|                                            | PERMITTED/REQ   |                    | PROPOSED       |           |
| ADEA OF HOUSE                              | AREA (SF)       | AREA (M2)          | AREA (SF)      | AREA (M2  |
| AREA OF HOUSE TOTAL SITE COVERAGE (MAX30%) | 1047.039        | 97.27              | 960.5<br>960.5 | 89<br>89  |
|                                            | 1047.039        | 91.21              | 900.5          | 1 89      |
| SITE COVERAGE - COMBINED                   |                 |                    |                |           |
|                                            | PERMITTED/REQ   | JIRED              | PROPOSED       |           |
|                                            | AREA (SF)       | AREA (M2)          | AREA (SF)      | AREA (M2  |
| AREA OF HOUSE                              |                 |                    | 960.5          |           |
| AREA OF ACCESSORY                          |                 |                    | 290            | 26.       |
|                                            |                 |                    |                |           |