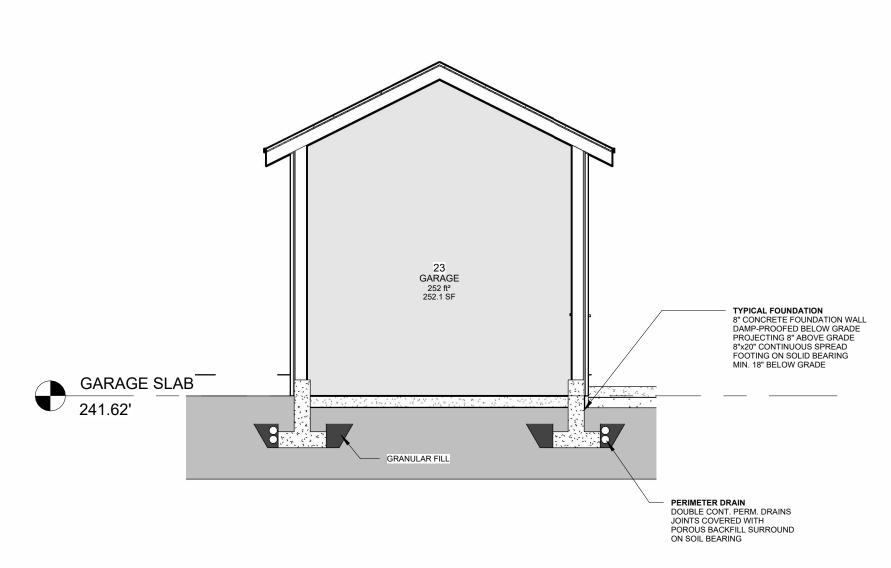

A106 - ELEVATIONS - NORTH & SOUTH

A107 - ELEVATIONS - WEST

A108 - ELEVATIONS - EAST

A109 - SECTIONS & ASSEMBLIES

A110 - DETAILS

A111 - F.A.R

A112 - GARAGE

| PROJECT STATISTIC                          | ა               |                    |                | LO        |
|--------------------------------------------|-----------------|--------------------|----------------|-----------|
| SITE STATISTICS                            |                 |                    |                |           |
| CIVIC ADDRESS:                             |                 | 332 W 16TH ST N    | ORTH VANCOUVE  | =R        |
| LEGAL DESCRIPTION:                         | LOT 21 BL       | OCK 28 DISTRICT LO |                |           |
| ZONE                                       |                 |                    | RS1            |           |
| SITE AREA (SQ.FT):                         |                 | 3                  | ,490           |           |
| SITE WIDTH (FT)                            |                 | 2                  | 4.98           |           |
| PROJECT STATISTICS                         |                 |                    |                |           |
| HOUSE                                      |                 |                    |                |           |
|                                            | PERMITTED/REQ   | IIRED              | PROPOSED       |           |
|                                            | IMPERIAL        | METRIC             | IMPERIAL       | METRIC    |
| ROOF HEIGHT                                | 33.1            | 10.09              | 28.62          | WETRIC 8. |
| TOP PLATE                                  | 26.2            | 7.99               | 23.54          | 7.        |
| FRONT YARD SETBACK (S)                     | 15              | 4.57               | 15             | 4.        |
| EAST SIDE YARD SETBACK                     | 4               | 1.22               | 4              | 1.        |
| WEST SIDE YARD SETBACK                     | 4               | 1.22               | 4              | 1.        |
| REAR YARD SETBACK (N)                      | 47.89           | 14.60              | 57.02          | 17        |
| ACCESSORY BUILDING                         | 47.03           | 14.00              | 37.02          | 17        |
| ACCESSION DOILDING                         | DED. 417        | unen.              | DDODG          |           |
|                                            | PERMITTED/REQ   |                    | PROPOSED       |           |
|                                            | IMPERIAL        | METRIC             | IMPERIAL       | METRIC    |
| BUILDING HEIGHT                            | 15              | 4.57               | 13.9           | 4.        |
| FRONT YARD SETBACK TO HOUSE                | 10              | 3.05               | 29             | 8.        |
| EAST SIDE YARD SETBACK                     | 2               | 0.61               | 2              | 0.        |
| WEST SIDE YARD SETBACK                     | 2               | 0.61               | 10.91          | 3.:       |
| REAR YARD SETBACK (N)                      | 4               | 1.22               | 4              | 1.        |
| FLOOR AREAS                                |                 |                    |                |           |
|                                            | PERMITTED/REQ   | JIRED              | PROPOSED       |           |
| FLOOR                                      | AREA (SF)       | AREA (M2)          | AREA (SF)      | AREA (M2  |
| BASEMENT                                   |                 |                    | 960.5          | 89.23     |
| MAIN FLOOR                                 |                 |                    | 932.1          | 86.59     |
| 2ND FLOOR                                  |                 |                    | 813.3          | 75.56     |
| ACCESSORY                                  |                 |                    | 290            | 26.94     |
| TOTAL SQ.FT.                               | 1710            | 158.86             | 2995.9         | 278.32    |
| G.F.A EXEMPTIONS                           | ·               | ·                  |                | •         |
|                                            | PERMITTED/REQ   | JIRED              | PROPOSED       |           |
| EXEMPTION                                  | AREA (SF)       | AREA (M2)          | AREA (SF)      | AREA (M2  |
| BASEMENT                                   | AINEA (OF)      | TOINER (INIZ)      | 960.5          | 89.23     |
| ACCESSORY                                  |                 |                    | 290            | 26.94     |
| TOTAL EXEMPT FROM GFA                      |                 |                    | 1250.5         | 116.17    |
| G.F.A                                      |                 |                    | .200.0         | 1110.11   |
| ··                                         |                 |                    |                |           |
|                                            | PERMITTED/REQ   |                    | PROPOSED       | 1         |
|                                            | AREA (SF)       | AREA (M2)          | AREA (SF)      | AREA (M2  |
| TOTAL G.F.A                                | SITE AREA x 50% | 1745sf (162.11m2)  | 1745.4         | 162.15    |
| SITE COVERAGE - HOUSE                      |                 | ,                  |                |           |
|                                            | DEDMITTED/REQ   | UDED               | DDODOOCD       |           |
|                                            | PERMITTED/REQ   |                    | PROPOSED       |           |
| ADEA OF HOUSE                              | AREA (SF)       | AREA (M2)          | AREA (SF)      | AREA (M2  |
| AREA OF HOUSE TOTAL SITE COVERAGE (MAX30%) | 1047.039        | 97.27              | 960.5<br>960.5 | 89<br>89  |
|                                            | 1047.039        | 91.21              | 900.5          | 1 89      |
| SITE COVERAGE - COMBINED                   |                 |                    |                |           |
|                                            | PERMITTED/REQ   | JIRED              | PROPOSED       |           |
|                                            | AREA (SF)       | AREA (M2)          | AREA (SF)      | AREA (M2  |
| AREA OF HOUSE                              |                 |                    | 960.5          |           |
| AREA OF ACCESSORY                          |                 |                    | 290            | 26.       |
|                                            |                 |                    |                |           |