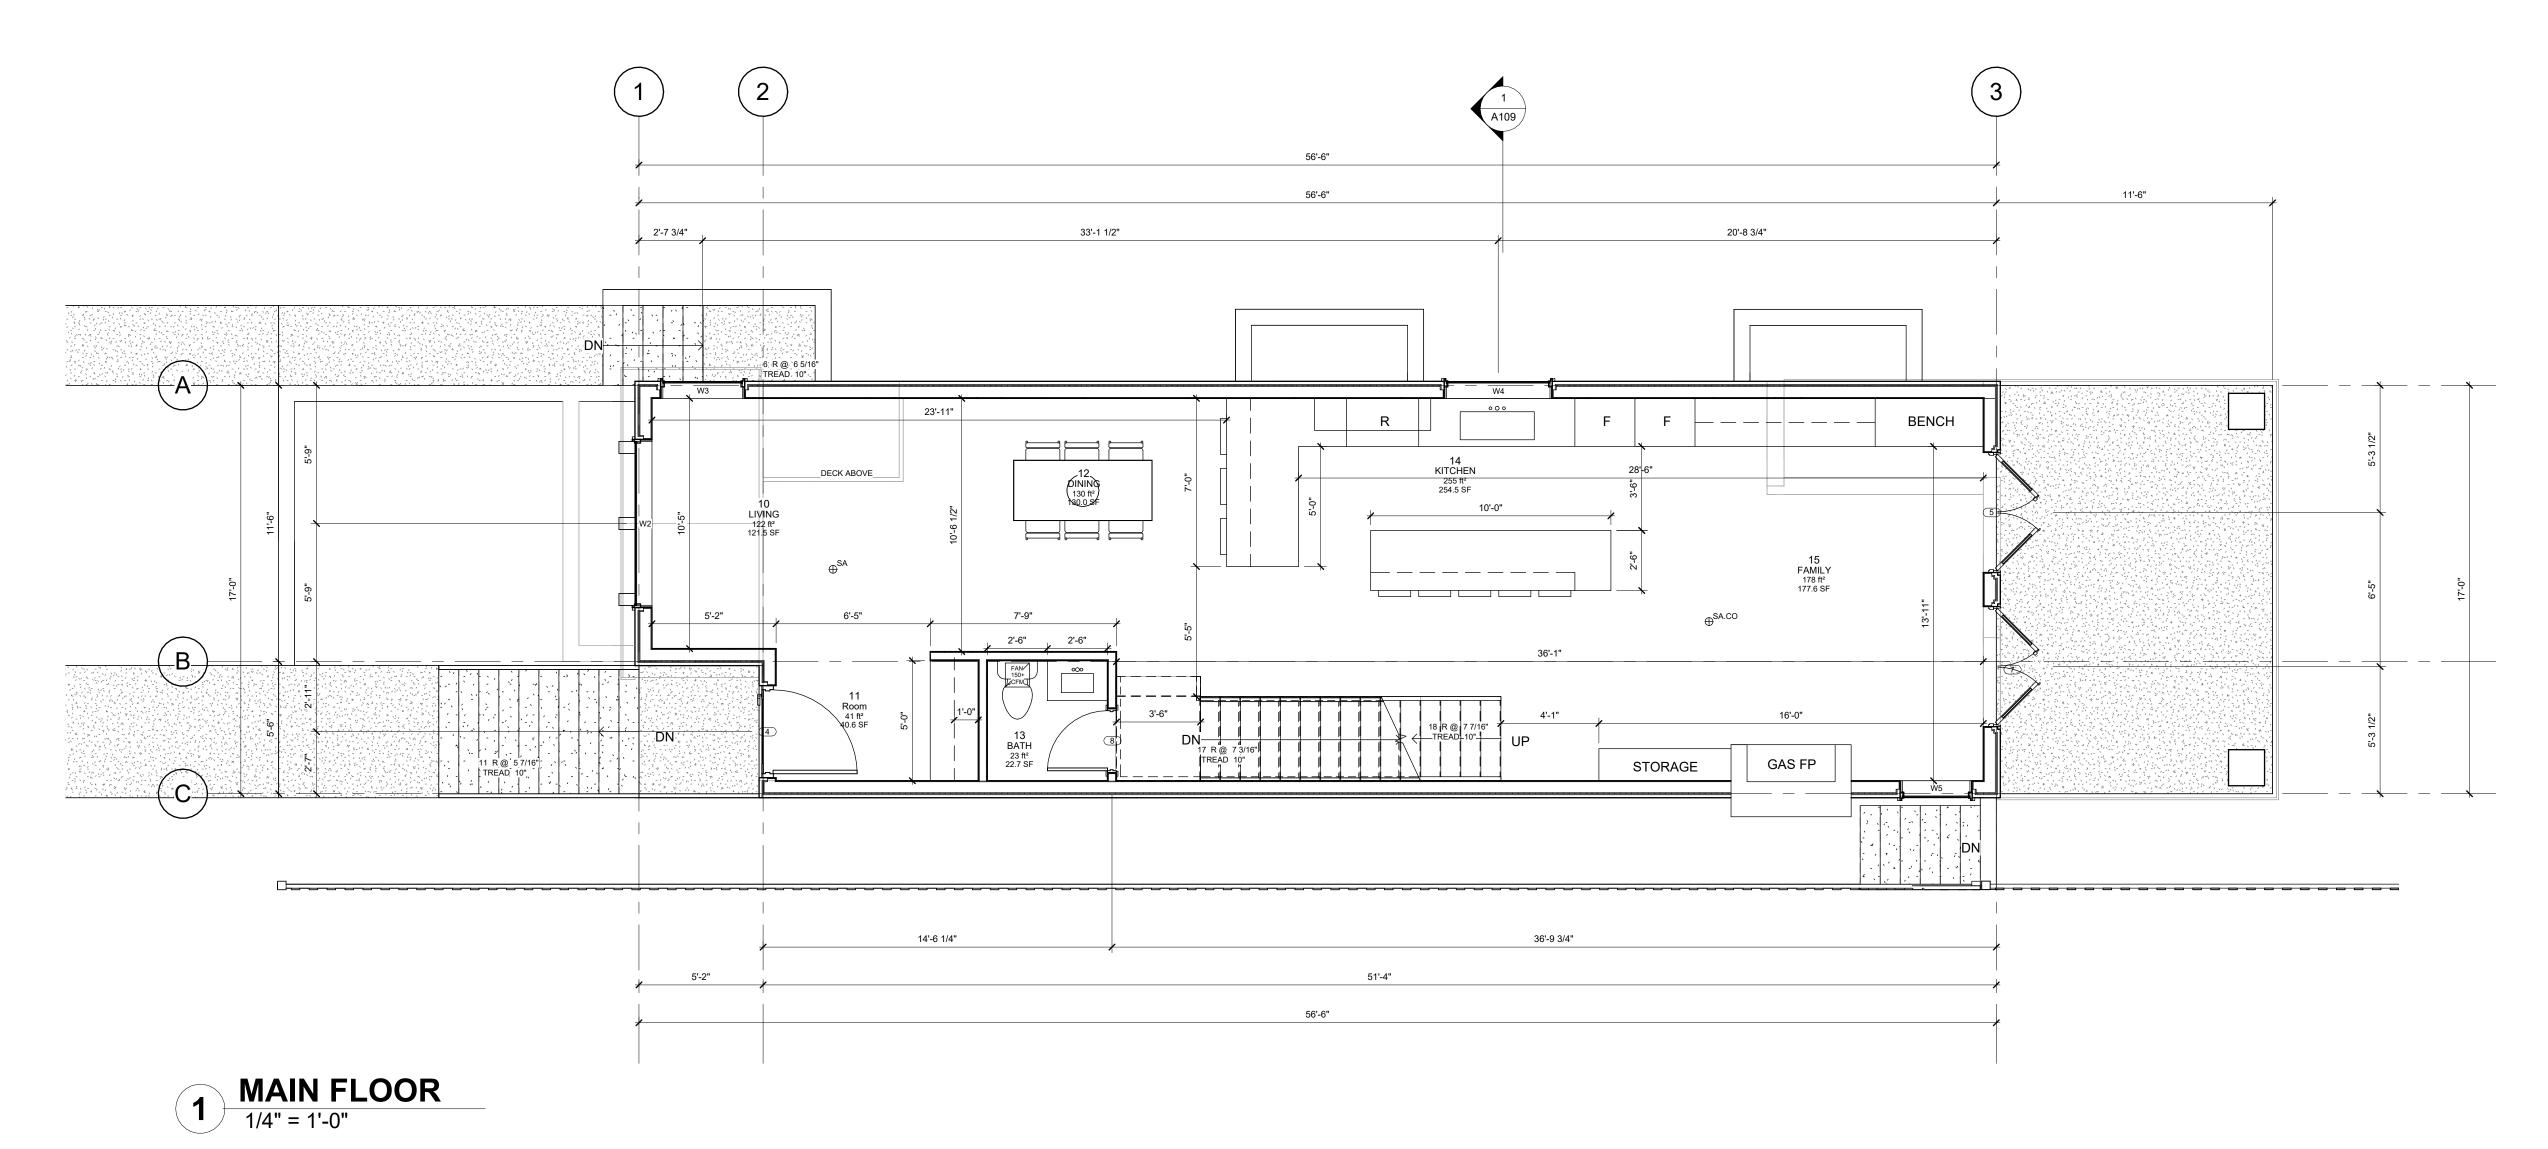

# LOT A 332 W 16TH, NORTH VANCOUVER

WWW.ROBERTBLANEYDESIGN.COM 604-626-6020

A100 - SITE PLAN

A101 - FOUNDATION PLAN

A102 - BASEMENT FLOOR PLAN

A103 - MAIN FLOOR PLAN

A104 - 2ND FLOOR PLAN

A105 - ROOF PLAN