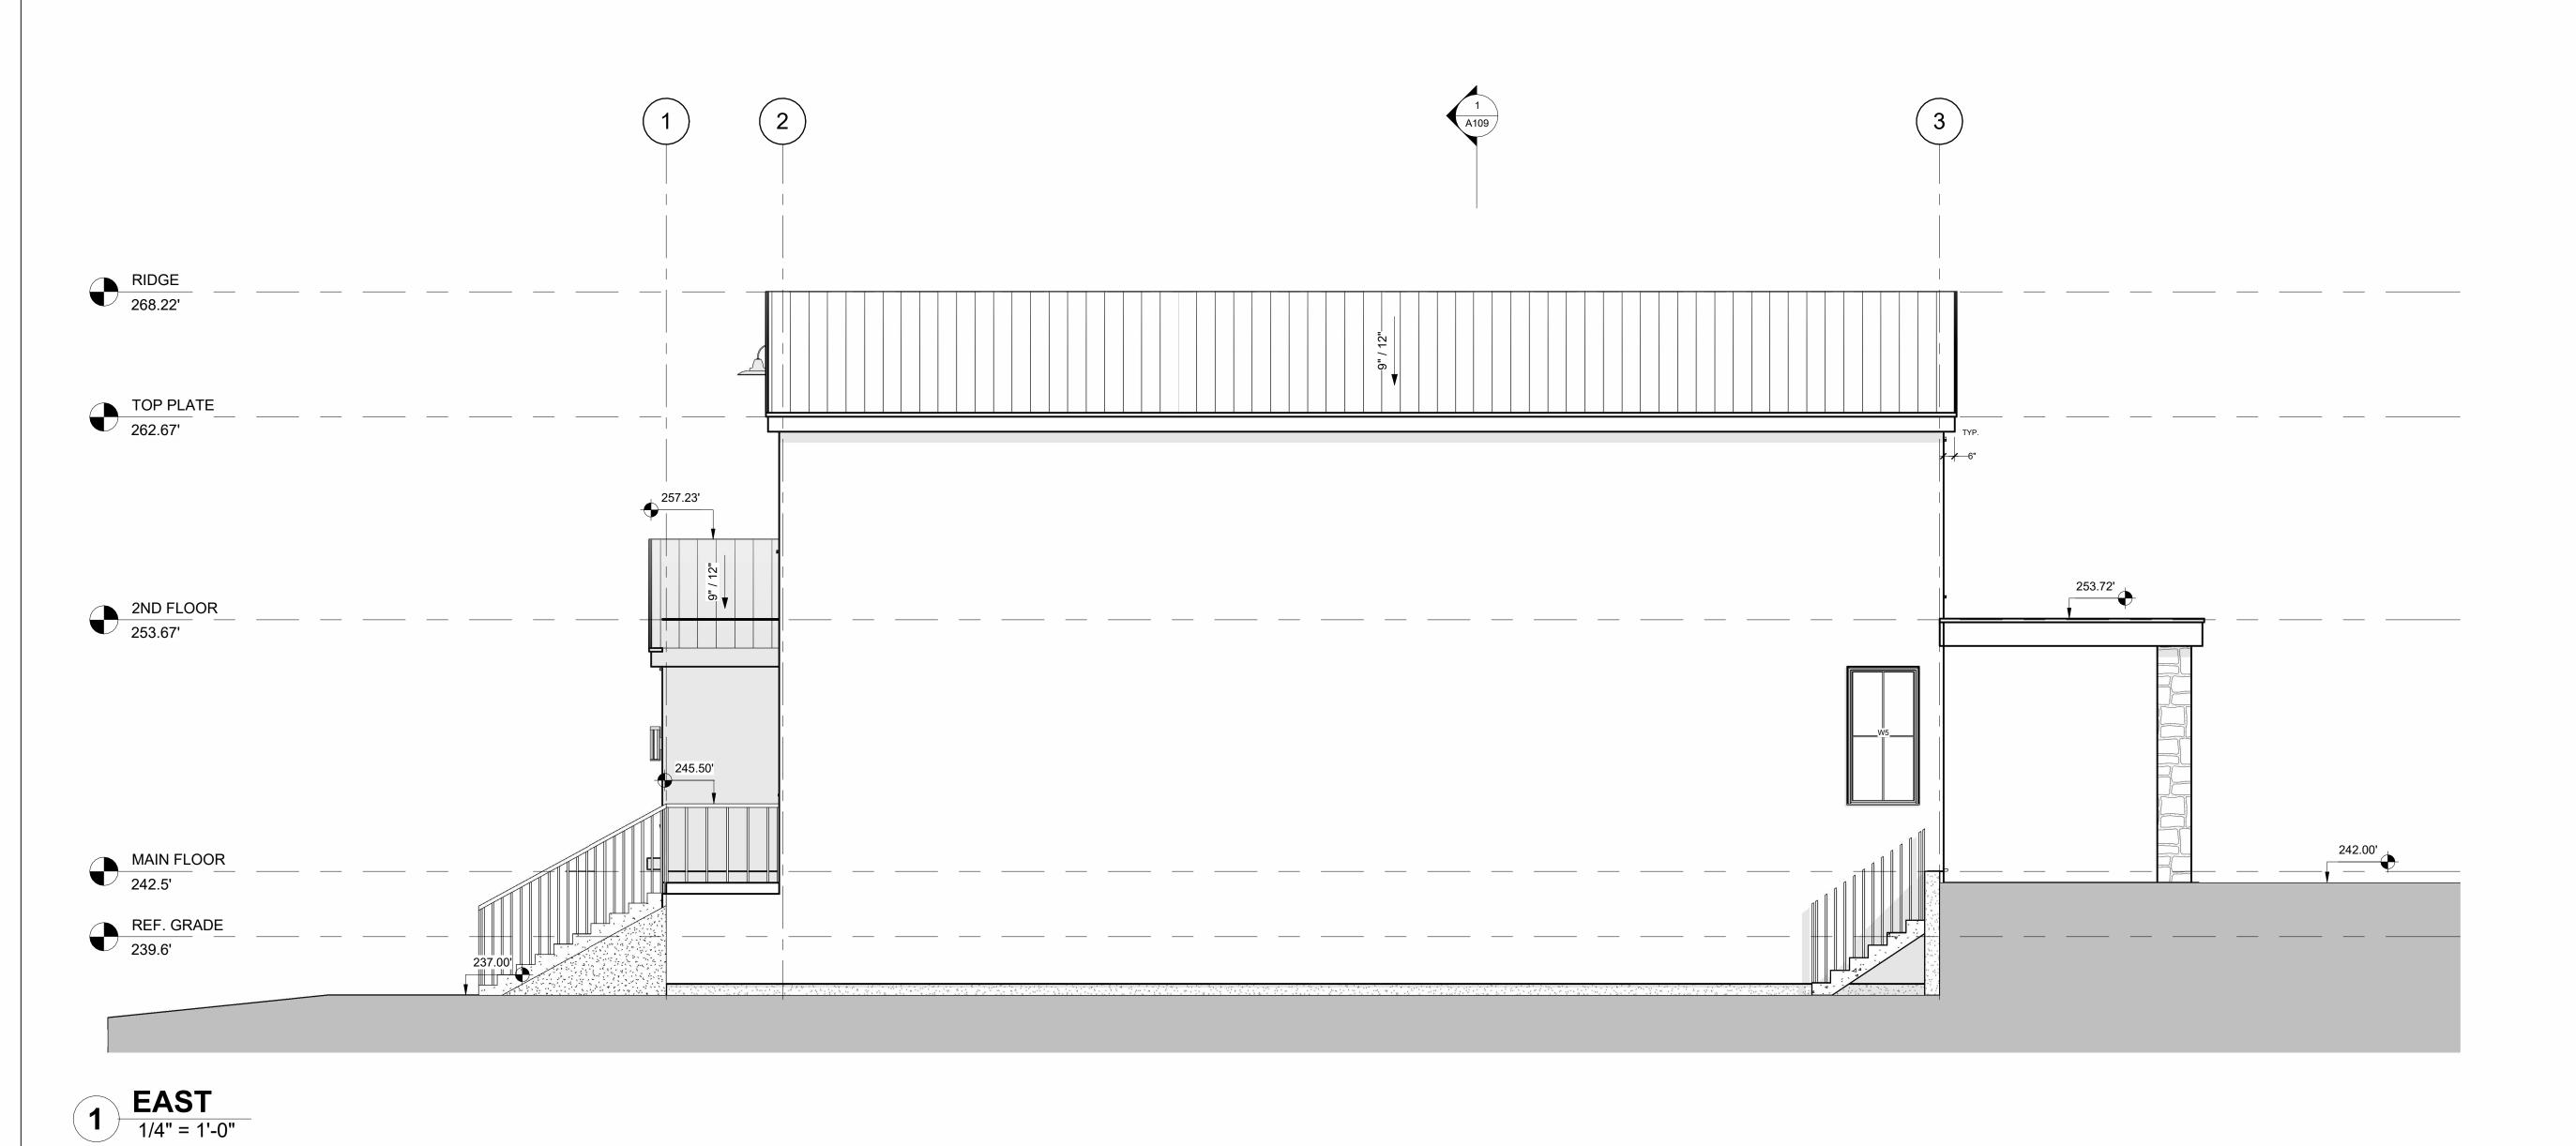

A106 - ELEVATIONS - NORTH & SOUTH

A107 - ELEVATIONS - WEST

A108 - ELEVATIONS - EAST

A109 - SECTIONS & ASSEMBLIES

A110 - DETAILS

A111 - F.A.R

A112 - GARAGE

| PROJECT STATISTIC                          | ა               |                    |                | LO        |
|--------------------------------------------|-----------------|--------------------|----------------|-----------|
| SITE STATISTICS                            |                 |                    |                |           |
| CIVIC ADDRESS:                             |                 | 332 W 16TH ST N    | ORTH VANCOUVE  | =R        |
| LEGAL DESCRIPTION:                         | LOT 21 BL       | OCK 28 DISTRICT LO |                |           |
| ZONE                                       |                 |                    | RS1            |           |
| SITE AREA (SQ.FT):                         |                 | 3                  | ,490           |           |
| SITE WIDTH (FT)                            |                 | 2                  | 4.98           |           |
| PROJECT STATISTICS                         |                 |                    |                |           |
| HOUSE                                      |                 |                    |                |           |
|                                            | PERMITTED/REQ   | IIRED              | PROPOSED       |           |
|                                            | IMPERIAL        | METRIC             | IMPERIAL       | METRIC    |
| ROOF HEIGHT                                | 33.1            | 10.09              | 28.62          | WETRIC 8. |
| TOP PLATE                                  | 26.2            | 7.99               | 23.54          | 7.        |
| FRONT YARD SETBACK (S)                     | 15              | 4.57               | 15             | 4.        |
| EAST SIDE YARD SETBACK                     | 4               | 1.22               | 4              | 1.        |
| WEST SIDE YARD SETBACK                     | 4               | 1.22               | 4              | 1.        |
| REAR YARD SETBACK (N)                      | 47.89           | 14.60              | 57.02          | 17        |
| ACCESSORY BUILDING                         | 47.03           | 14.00              | 37.02          | 17        |
| ACCESSION DOILDING                         | DED. 417        | unen.              | DDODG          |           |
|                                            | PERMITTED/REQ   |                    | PROPOSED       |           |
|                                            | IMPERIAL        | METRIC             | IMPERIAL       | METRIC    |
| BUILDING HEIGHT                            | 15              | 4.57               | 13.9           | 4.        |
| FRONT YARD SETBACK TO HOUSE                | 10              | 3.05               | 29             | 8.        |
| EAST SIDE YARD SETBACK                     | 2               | 0.61               | 2              | 0.        |
| WEST SIDE YARD SETBACK                     | 2               | 0.61               | 10.91          | 3.:       |
| REAR YARD SETBACK (N)                      | 4               | 1.22               | 4              | 1.        |
| FLOOR AREAS                                |                 |                    |                |           |
|                                            | PERMITTED/REQ   | JIRED              | PROPOSED       |           |
| FLOOR                                      | AREA (SF)       | AREA (M2)          | AREA (SF)      | AREA (M2  |
| BASEMENT                                   |                 |                    | 960.5          | 89.23     |
| MAIN FLOOR                                 |                 |                    | 932.1          | 86.59     |
| 2ND FLOOR                                  |                 |                    | 813.3          | 75.56     |
| ACCESSORY                                  |                 |                    | 290            | 26.94     |
| TOTAL SQ.FT.                               | 1710            | 158.86             | 2995.9         | 278.32    |
| G.F.A EXEMPTIONS                           | ·               | ·                  |                | •         |
|                                            | PERMITTED/REQ   | JIRED              | PROPOSED       |           |
| EXEMPTION                                  | AREA (SF)       | AREA (M2)          | AREA (SF)      | AREA (M2  |
| BASEMENT                                   | AINEA (OF)      | TOINER (INIZ)      | 960.5          | 89.23     |
| ACCESSORY                                  |                 |                    | 290            | 26.94     |
| TOTAL EXEMPT FROM GFA                      |                 |                    | 1250.5         | 116.17    |
| G.F.A                                      |                 |                    | .200.0         | 1110.11   |
| ··                                         |                 |                    |                |           |
|                                            | PERMITTED/REQ   |                    | PROPOSED       | 1         |
|                                            | AREA (SF)       | AREA (M2)          | AREA (SF)      | AREA (M2  |
| TOTAL G.F.A                                | SITE AREA x 50% | 1745sf (162.11m2)  | 1745.4         | 162.15    |
| SITE COVERAGE - HOUSE                      |                 | ,                  |                |           |
|                                            | DEDMITTED/REQ   | UDED               | DDODOOCD       |           |
|                                            | PERMITTED/REQ   |                    | PROPOSED       |           |
| ADEA OF HOUSE                              | AREA (SF)       | AREA (M2)          | AREA (SF)      | AREA (M2  |
| AREA OF HOUSE TOTAL SITE COVERAGE (MAX30%) | 1047.039        | 97.27              | 960.5<br>960.5 | 89<br>89  |
|                                            | 1047.039        | 91.21              | 900.5          | 1 89      |
| SITE COVERAGE - COMBINED                   |                 |                    |                |           |
|                                            | PERMITTED/REQ   | JIRED              | PROPOSED       |           |
|                                            | AREA (SF)       | AREA (M2)          | AREA (SF)      | AREA (M2  |
| AREA OF HOUSE                              |                 |                    | 960.5          |           |
| AREA OF ACCESSORY                          |                 |                    | 290            | 26.       |
|                                            |                 |                    |                |           |