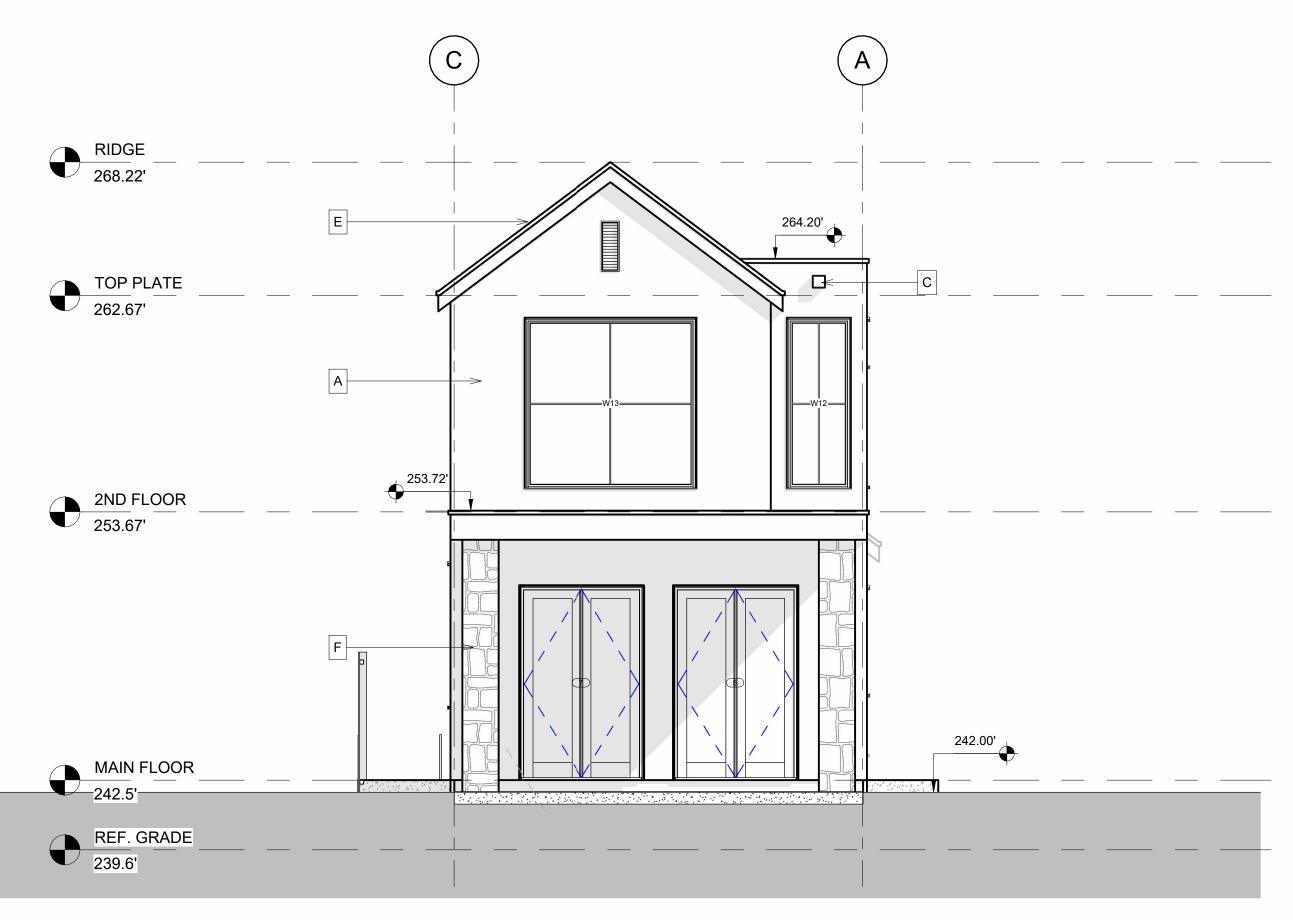

A106 - ELEVATIONS - NORTH & SOUTH

A107 - ELEVATIONS - WEST

A108 - ELEVATIONS - EAST

A109 - SECTIONS & ASSEMBLIES

A110 - DETAILS

A111 - F.A.R

A112 - GARAGE

| PROJECT STATISTIC                          | ა               |                    |                | LO        |
|--------------------------------------------|-----------------|--------------------|----------------|-----------|
| SITE STATISTICS                            |                 |                    |                |           |
| CIVIC ADDRESS:                             |                 | 332 W 16TH ST N    | ORTH VANCOUVE  | =R        |
| LEGAL DESCRIPTION:                         | LOT 21 BL       | OCK 28 DISTRICT LO |                |           |
| ZONE                                       |                 |                    | RS1            |           |
| SITE AREA (SQ.FT):                         |                 | 3                  | ,490           |           |
| SITE WIDTH (FT)                            |                 | 2                  | 4.98           |           |
| PROJECT STATISTICS                         |                 |                    |                |           |
| HOUSE                                      |                 |                    |                |           |
|                                            | PERMITTED/REQ   | IIRED              | PROPOSED       |           |
|                                            | IMPERIAL        | METRIC             | IMPERIAL       | METRIC    |
| ROOF HEIGHT                                | 33.1            | 10.09              | 28.62          | WETRIC 8. |
| TOP PLATE                                  | 26.2            | 7.99               | 23.54          | 7.        |
| FRONT YARD SETBACK (S)                     | 15              | 4.57               | 15             | 4.        |
| EAST SIDE YARD SETBACK                     | 4               | 1.22               | 4              | 1.        |
| WEST SIDE YARD SETBACK                     | 4               | 1.22               | 4              | 1.        |
| REAR YARD SETBACK (N)                      | 47.89           | 14.60              | 57.02          | 17        |
| ACCESSORY BUILDING                         | 47.03           | 14.00              | 37.02          | 17        |
| ACCESSION DOILDING                         | DED. 417        | unen.              | DDODG          |           |
|                                            | PERMITTED/REQ   |                    | PROPOSED       |           |
|                                            | IMPERIAL        | METRIC             | IMPERIAL       | METRIC    |
| BUILDING HEIGHT                            | 15              | 4.57               | 13.9           | 4.        |
| FRONT YARD SETBACK TO HOUSE                | 10              | 3.05               | 29             | 8.        |
| EAST SIDE YARD SETBACK                     | 2               | 0.61               | 2              | 0.        |
| WEST SIDE YARD SETBACK                     | 2               | 0.61               | 10.91          | 3.:       |
| REAR YARD SETBACK (N)                      | 4               | 1.22               | 4              | 1.        |
| FLOOR AREAS                                |                 |                    |                |           |
|                                            | PERMITTED/REQ   | JIRED              | PROPOSED       |           |
| FLOOR                                      | AREA (SF)       | AREA (M2)          | AREA (SF)      | AREA (M2  |
| BASEMENT                                   |                 |                    | 960.5          | 89.23     |
| MAIN FLOOR                                 |                 |                    | 932.1          | 86.59     |
| 2ND FLOOR                                  |                 |                    | 813.3          | 75.56     |
| ACCESSORY                                  |                 |                    | 290            | 26.94     |
| TOTAL SQ.FT.                               | 1710            | 158.86             | 2995.9         | 278.32    |
| G.F.A EXEMPTIONS                           | ·               | ·                  |                | •         |
|                                            | PERMITTED/REQ   | JIRED              | PROPOSED       |           |
| EXEMPTION                                  | AREA (SF)       | AREA (M2)          | AREA (SF)      | AREA (M2  |
| BASEMENT                                   | AINEA (OF)      | TOINER (INIZ)      | 960.5          | 89.23     |
| ACCESSORY                                  |                 |                    | 290            | 26.94     |
| TOTAL EXEMPT FROM GFA                      |                 |                    | 1250.5         | 116.17    |
| G.F.A                                      |                 |                    | .200.0         | 1110.11   |
| ··                                         |                 |                    |                |           |
|                                            | PERMITTED/REQ   |                    | PROPOSED       | 1         |
|                                            | AREA (SF)       | AREA (M2)          | AREA (SF)      | AREA (M2  |
| TOTAL G.F.A                                | SITE AREA x 50% | 1745sf (162.11m2)  | 1745.4         | 162.15    |
| SITE COVERAGE - HOUSE                      |                 | ,                  |                |           |
|                                            | DEDMITTED/REQ   | UDED               | DDODOOCD       |           |
|                                            | PERMITTED/REQ   |                    | PROPOSED       |           |
| ADEA OF HOUSE                              | AREA (SF)       | AREA (M2)          | AREA (SF)      | AREA (M2  |
| AREA OF HOUSE TOTAL SITE COVERAGE (MAX30%) | 1047.039        | 97.27              | 960.5<br>960.5 | 89<br>89  |
|                                            | 1047.039        | 91.21              | 900.5          | 1 89      |
| SITE COVERAGE - COMBINED                   |                 |                    |                |           |
|                                            | PERMITTED/REQ   | JIRED              | PROPOSED       |           |
|                                            | AREA (SF)       | AREA (M2)          | AREA (SF)      | AREA (M2  |
| AREA OF HOUSE                              |                 |                    | 960.5          |           |
| AREA OF ACCESSORY                          |                 |                    | 290            | 26.       |
|                                            |                 |                    |                |           |