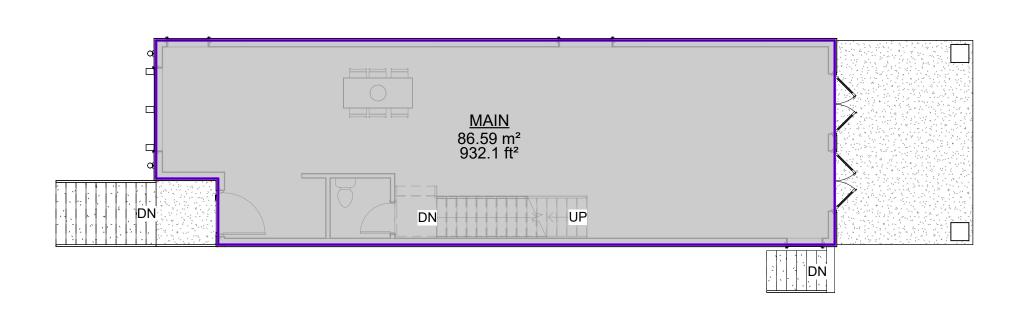

A106 - ELEVATIONS - NORTH & SOUTH

A107 - ELEVATIONS - WEST

A108 - ELEVATIONS - EAST

A109 - SECTIONS & ASSEMBLIES

A110 - DETAILS

A111 - F.A.R

A112 - GARAGE

| PROJECT STATISTIC                          | ა               |                    |                | LO        |
|--------------------------------------------|-----------------|--------------------|----------------|-----------|
| SITE STATISTICS                            |                 |                    |                |           |
| CIVIC ADDRESS:                             |                 | 332 W 16TH ST N    | ORTH VANCOUVE  | =R        |
| LEGAL DESCRIPTION:                         | LOT 21 BL       | OCK 28 DISTRICT LO |                |           |
| ZONE                                       |                 |                    | RS1            |           |
| SITE AREA (SQ.FT):                         |                 | 3                  | ,490           |           |
| SITE WIDTH (FT)                            |                 | 2                  | 4.98           |           |
| PROJECT STATISTICS                         |                 |                    |                |           |
| HOUSE                                      |                 |                    |                |           |
|                                            | PERMITTED/REQ   | IIRED              | PROPOSED       |           |
|                                            | IMPERIAL        | METRIC             | IMPERIAL       | METRIC    |
| ROOF HEIGHT                                | 33.1            | 10.09              | 28.62          | WETRIC 8. |
| TOP PLATE                                  | 26.2            | 7.99               | 23.54          | 7.        |
| FRONT YARD SETBACK (S)                     | 15              | 4.57               | 15             | 4.        |
| EAST SIDE YARD SETBACK                     | 4               | 1.22               | 4              | 1.        |
| WEST SIDE YARD SETBACK                     | 4               | 1.22               | 4              | 1.        |
| REAR YARD SETBACK (N)                      | 47.89           | 14.60              | 57.02          | 17        |
| ACCESSORY BUILDING                         | 47.03           | 14.00              | 37.02          | 17        |
| ACCESSION DOILDING                         | DED. 417        | unen.              | DDODG          |           |
|                                            | PERMITTED/REQ   |                    | PROPOSED       |           |
|                                            | IMPERIAL        | METRIC             | IMPERIAL       | METRIC    |
| BUILDING HEIGHT                            | 15              | 4.57               | 13.9           | 4.        |
| FRONT YARD SETBACK TO HOUSE                | 10              | 3.05               | 29             | 8.        |
| EAST SIDE YARD SETBACK                     | 2               | 0.61               | 2              | 0.        |
| WEST SIDE YARD SETBACK                     | 2               | 0.61               | 10.91          | 3.:       |
| REAR YARD SETBACK (N)                      | 4               | 1.22               | 4              | 1.        |
| FLOOR AREAS                                |                 |                    |                |           |
|                                            | PERMITTED/REQ   | JIRED              | PROPOSED       |           |
| FLOOR                                      | AREA (SF)       | AREA (M2)          | AREA (SF)      | AREA (M2  |
| BASEMENT                                   |                 |                    | 960.5          | 89.23     |
| MAIN FLOOR                                 |                 |                    | 932.1          | 86.59     |
| 2ND FLOOR                                  |                 |                    | 813.3          | 75.56     |
| ACCESSORY                                  |                 |                    | 290            | 26.94     |
| TOTAL SQ.FT.                               | 1710            | 158.86             | 2995.9         | 278.32    |
| G.F.A EXEMPTIONS                           | ·               | ·                  |                | •         |
|                                            | PERMITTED/REQ   | JIRED              | PROPOSED       |           |
| EXEMPTION                                  | AREA (SF)       | AREA (M2)          | AREA (SF)      | AREA (M2  |
| BASEMENT                                   | AINEA (OF)      | TOINER (INIZ)      | 960.5          | 89.23     |
| ACCESSORY                                  |                 |                    | 290            | 26.94     |
| TOTAL EXEMPT FROM GFA                      |                 |                    | 1250.5         | 116.17    |
| G.F.A                                      |                 |                    | .200.0         | 1110.11   |
| ··                                         |                 |                    |                |           |
|                                            | PERMITTED/REQ   |                    | PROPOSED       | 1         |
|                                            | AREA (SF)       | AREA (M2)          | AREA (SF)      | AREA (M2  |
| TOTAL G.F.A                                | SITE AREA x 50% | 1745sf (162.11m2)  | 1745.4         | 162.15    |
| SITE COVERAGE - HOUSE                      |                 | ,                  |                |           |
|                                            | DEDMITTED/REQ   | UDED               | DDODOOCD       |           |
|                                            | PERMITTED/REQ   |                    | PROPOSED       |           |
| ADEA OF HOUSE                              | AREA (SF)       | AREA (M2)          | AREA (SF)      | AREA (M2  |
| AREA OF HOUSE TOTAL SITE COVERAGE (MAX30%) | 1047.039        | 97.27              | 960.5<br>960.5 | 89<br>89  |
|                                            | 1047.039        | 91.21              | 900.5          | 1 89      |
| SITE COVERAGE - COMBINED                   |                 |                    |                |           |
|                                            | PERMITTED/REQ   | JIRED              | PROPOSED       |           |
|                                            | AREA (SF)       | AREA (M2)          | AREA (SF)      | AREA (M2  |
| AREA OF HOUSE                              |                 |                    | 960.5          |           |
| AREA OF ACCESSORY                          |                 |                    | 290            | 26.       |
|                                            |                 |                    |                |           |