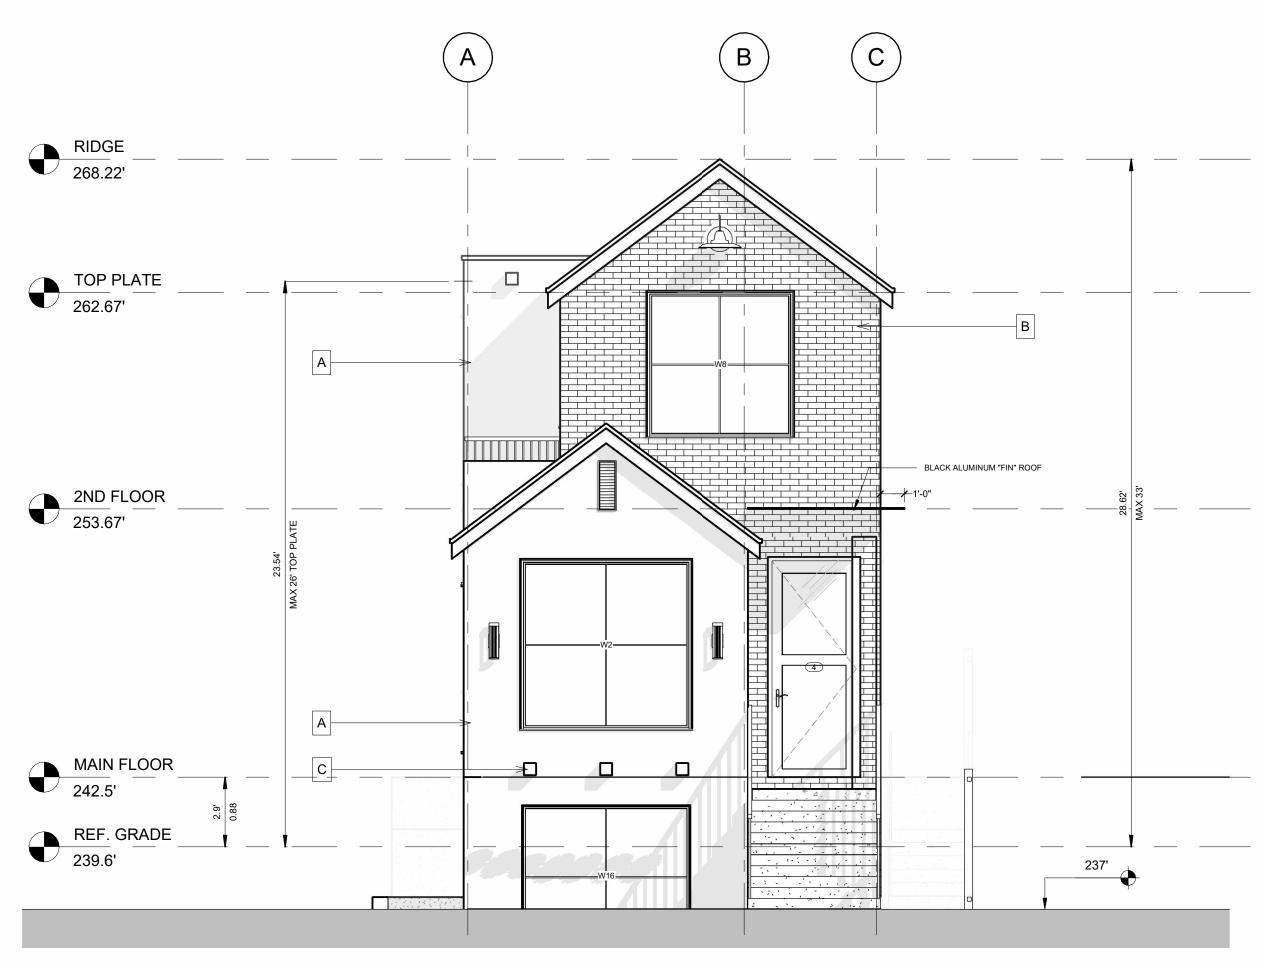

A106 - ELEVATIONS - NORTH & SOUTH

A107 - ELEVATIONS - WEST

A108 - ELEVATIONS - EAST

A109 - SECTIONS & ASSEMBLIES

A110 - DETAILS

A111 - F.A.R

A112 - GARAGE

| PROJECT STATISTIC                          | ა               |                    |                | LO        |
|--------------------------------------------|-----------------|--------------------|----------------|-----------|
| SITE STATISTICS                            |                 |                    |                |           |
| CIVIC ADDRESS:                             |                 | 332 W 16TH ST N    | ORTH VANCOUVE  | =R        |
| LEGAL DESCRIPTION:                         | LOT 21 BL       | OCK 28 DISTRICT LO |                |           |
| ZONE                                       |                 |                    | RS1            |           |
| SITE AREA (SQ.FT):                         |                 | 3                  | ,490           |           |
| SITE WIDTH (FT)                            |                 | 2                  | 4.98           |           |
| PROJECT STATISTICS                         |                 |                    |                |           |
| HOUSE                                      |                 |                    |                |           |
|                                            | PERMITTED/REQ   | IIRED              | PROPOSED       |           |
|                                            | IMPERIAL        | METRIC             | IMPERIAL       | METRIC    |
| ROOF HEIGHT                                | 33.1            | 10.09              | 28.62          | WETRIC 8. |
| TOP PLATE                                  | 26.2            | 7.99               | 23.54          | 7.        |
| FRONT YARD SETBACK (S)                     | 15              | 4.57               | 15             | 4.        |
| EAST SIDE YARD SETBACK                     | 4               | 1.22               | 4              | 1.        |
| WEST SIDE YARD SETBACK                     | 4               | 1.22               | 4              | 1.        |
| REAR YARD SETBACK (N)                      | 47.89           | 14.60              | 57.02          | 17        |
| ACCESSORY BUILDING                         | 47.03           | 14.00              | 37.02          | 17        |
| ACCESSION DOILDING                         | DED. 417        | unen.              | DDODG          |           |
|                                            | PERMITTED/REQ   |                    | PROPOSED       |           |
|                                            | IMPERIAL        | METRIC             | IMPERIAL       | METRIC    |
| BUILDING HEIGHT                            | 15              | 4.57               | 13.9           | 4.        |
| FRONT YARD SETBACK TO HOUSE                | 10              | 3.05               | 29             | 8.        |
| EAST SIDE YARD SETBACK                     | 2               | 0.61               | 2              | 0.        |
| WEST SIDE YARD SETBACK                     | 2               | 0.61               | 10.91          | 3.:       |
| REAR YARD SETBACK (N)                      | 4               | 1.22               | 4              | 1.        |
| FLOOR AREAS                                |                 |                    |                |           |
|                                            | PERMITTED/REQ   | JIRED              | PROPOSED       |           |
| FLOOR                                      | AREA (SF)       | AREA (M2)          | AREA (SF)      | AREA (M2  |
| BASEMENT                                   |                 |                    | 960.5          | 89.23     |
| MAIN FLOOR                                 |                 |                    | 932.1          | 86.59     |
| 2ND FLOOR                                  |                 |                    | 813.3          | 75.56     |
| ACCESSORY                                  |                 |                    | 290            | 26.94     |
| TOTAL SQ.FT.                               | 1710            | 158.86             | 2995.9         | 278.32    |
| G.F.A EXEMPTIONS                           | ·               | ·                  |                | •         |
|                                            | PERMITTED/REQ   | JIRED              | PROPOSED       |           |
| EXEMPTION                                  | AREA (SF)       | AREA (M2)          | AREA (SF)      | AREA (M2  |
| BASEMENT                                   | AINEA (OF)      | TOINER (INIZ)      | 960.5          | 89.23     |
| ACCESSORY                                  |                 |                    | 290            | 26.94     |
| TOTAL EXEMPT FROM GFA                      |                 |                    | 1250.5         | 116.17    |
| G.F.A                                      |                 |                    | .200.0         | 1110.11   |
| ··                                         |                 |                    |                |           |
|                                            | PERMITTED/REQ   |                    | PROPOSED       | 1         |
|                                            | AREA (SF)       | AREA (M2)          | AREA (SF)      | AREA (M2  |
| TOTAL G.F.A                                | SITE AREA x 50% | 1745sf (162.11m2)  | 1745.4         | 162.15    |
| SITE COVERAGE - HOUSE                      |                 | ,                  |                |           |
|                                            | DEDMITTED/REQ   | UDED               | DDODOOCD       |           |
|                                            | PERMITTED/REQ   |                    | PROPOSED       |           |
| ADEA OF HOUSE                              | AREA (SF)       | AREA (M2)          | AREA (SF)      | AREA (M2  |
| AREA OF HOUSE TOTAL SITE COVERAGE (MAX30%) | 1047.039        | 97.27              | 960.5<br>960.5 | 89<br>89  |
|                                            | 1047.039        | 91.21              | 900.5          | 1 89      |
| SITE COVERAGE - COMBINED                   |                 |                    |                |           |
|                                            | PERMITTED/REQ   | JIRED              | PROPOSED       |           |
|                                            | AREA (SF)       | AREA (M2)          | AREA (SF)      | AREA (M2  |
| AREA OF HOUSE                              |                 |                    | 960.5          |           |
| AREA OF ACCESSORY                          |                 |                    | 290            | 26.       |
|                                            |                 |                    |                |           |