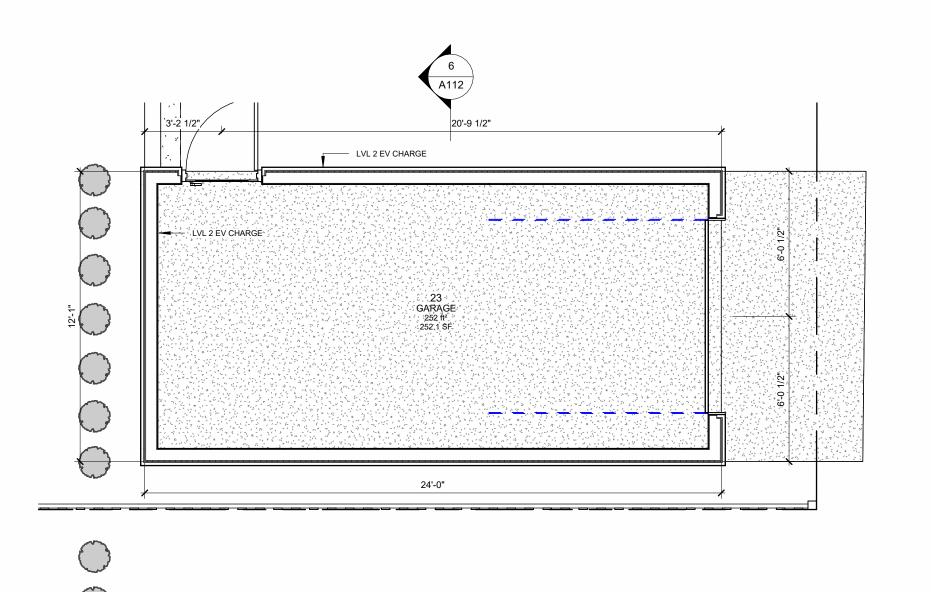

| PROJECT STATISTIC                                             | 5               |                                   |                | LC                                                                                                                                                                                                                                                                                                                                                                                                                                                                                                                                                                                                                                                                                                                                                                                                                                                                                                                                                                                                                                                                                                                                                                                                                                                                                                                                                                                                                                                                                                                                                                                                                                                                                                                                                                                                                                                                                                                                                                                                                                                                                                                             |
|---------------------------------------------------------------|-----------------|-----------------------------------|----------------|--------------------------------------------------------------------------------------------------------------------------------------------------------------------------------------------------------------------------------------------------------------------------------------------------------------------------------------------------------------------------------------------------------------------------------------------------------------------------------------------------------------------------------------------------------------------------------------------------------------------------------------------------------------------------------------------------------------------------------------------------------------------------------------------------------------------------------------------------------------------------------------------------------------------------------------------------------------------------------------------------------------------------------------------------------------------------------------------------------------------------------------------------------------------------------------------------------------------------------------------------------------------------------------------------------------------------------------------------------------------------------------------------------------------------------------------------------------------------------------------------------------------------------------------------------------------------------------------------------------------------------------------------------------------------------------------------------------------------------------------------------------------------------------------------------------------------------------------------------------------------------------------------------------------------------------------------------------------------------------------------------------------------------------------------------------------------------------------------------------------------------|
| SITE STATISTICS                                               |                 |                                   |                |                                                                                                                                                                                                                                                                                                                                                                                                                                                                                                                                                                                                                                                                                                                                                                                                                                                                                                                                                                                                                                                                                                                                                                                                                                                                                                                                                                                                                                                                                                                                                                                                                                                                                                                                                                                                                                                                                                                                                                                                                                                                                                                                |
| CIVIC ADDRESS:                                                |                 | 332 W 16TH ST                     | NORTH VANCOUVE | FR                                                                                                                                                                                                                                                                                                                                                                                                                                                                                                                                                                                                                                                                                                                                                                                                                                                                                                                                                                                                                                                                                                                                                                                                                                                                                                                                                                                                                                                                                                                                                                                                                                                                                                                                                                                                                                                                                                                                                                                                                                                                                                                             |
| LEGAL DESCRIPTION:                                            | LOT 21 BI       | OCK 28 DISTRICT                   |                |                                                                                                                                                                                                                                                                                                                                                                                                                                                                                                                                                                                                                                                                                                                                                                                                                                                                                                                                                                                                                                                                                                                                                                                                                                                                                                                                                                                                                                                                                                                                                                                                                                                                                                                                                                                                                                                                                                                                                                                                                                                                                                                                |
| ZONE                                                          |                 | 100 V 10 CO 11 11 10 10 V 10 CO 1 | RS1            | TOTAL DE CONTRACTOR DE CONTRAC |
| SITE AREA (SQ.FT):                                            |                 |                                   | 3,490          |                                                                                                                                                                                                                                                                                                                                                                                                                                                                                                                                                                                                                                                                                                                                                                                                                                                                                                                                                                                                                                                                                                                                                                                                                                                                                                                                                                                                                                                                                                                                                                                                                                                                                                                                                                                                                                                                                                                                                                                                                                                                                                                                |
| SITE WIDTH (FT)                                               |                 |                                   | 24.98          |                                                                                                                                                                                                                                                                                                                                                                                                                                                                                                                                                                                                                                                                                                                                                                                                                                                                                                                                                                                                                                                                                                                                                                                                                                                                                                                                                                                                                                                                                                                                                                                                                                                                                                                                                                                                                                                                                                                                                                                                                                                                                                                                |
|                                                               |                 |                                   | 24.50          |                                                                                                                                                                                                                                                                                                                                                                                                                                                                                                                                                                                                                                                                                                                                                                                                                                                                                                                                                                                                                                                                                                                                                                                                                                                                                                                                                                                                                                                                                                                                                                                                                                                                                                                                                                                                                                                                                                                                                                                                                                                                                                                                |
| PROJECT STATISTICS                                            |                 |                                   |                |                                                                                                                                                                                                                                                                                                                                                                                                                                                                                                                                                                                                                                                                                                                                                                                                                                                                                                                                                                                                                                                                                                                                                                                                                                                                                                                                                                                                                                                                                                                                                                                                                                                                                                                                                                                                                                                                                                                                                                                                                                                                                                                                |
| HOUSE                                                         |                 |                                   |                |                                                                                                                                                                                                                                                                                                                                                                                                                                                                                                                                                                                                                                                                                                                                                                                                                                                                                                                                                                                                                                                                                                                                                                                                                                                                                                                                                                                                                                                                                                                                                                                                                                                                                                                                                                                                                                                                                                                                                                                                                                                                                                                                |
|                                                               | PERMITTED/REQ   | UIRED                             | PROPOSED       |                                                                                                                                                                                                                                                                                                                                                                                                                                                                                                                                                                                                                                                                                                                                                                                                                                                                                                                                                                                                                                                                                                                                                                                                                                                                                                                                                                                                                                                                                                                                                                                                                                                                                                                                                                                                                                                                                                                                                                                                                                                                                                                                |
|                                                               | IMPERIAL        | METRIC                            | IMPERIAL       | METRIC                                                                                                                                                                                                                                                                                                                                                                                                                                                                                                                                                                                                                                                                                                                                                                                                                                                                                                                                                                                                                                                                                                                                                                                                                                                                                                                                                                                                                                                                                                                                                                                                                                                                                                                                                                                                                                                                                                                                                                                                                                                                                                                         |
| ROOF HEIGHT                                                   | 33.1            | 10.09                             | 30.12          | 9                                                                                                                                                                                                                                                                                                                                                                                                                                                                                                                                                                                                                                                                                                                                                                                                                                                                                                                                                                                                                                                                                                                                                                                                                                                                                                                                                                                                                                                                                                                                                                                                                                                                                                                                                                                                                                                                                                                                                                                                                                                                                                                              |
| TOP PLATE                                                     | 26.2            | 7.99                              | 25.06          | 7                                                                                                                                                                                                                                                                                                                                                                                                                                                                                                                                                                                                                                                                                                                                                                                                                                                                                                                                                                                                                                                                                                                                                                                                                                                                                                                                                                                                                                                                                                                                                                                                                                                                                                                                                                                                                                                                                                                                                                                                                                                                                                                              |
| FRONT YARD SETBACK (S)                                        | 15              | 4.57                              | 15             | 4                                                                                                                                                                                                                                                                                                                                                                                                                                                                                                                                                                                                                                                                                                                                                                                                                                                                                                                                                                                                                                                                                                                                                                                                                                                                                                                                                                                                                                                                                                                                                                                                                                                                                                                                                                                                                                                                                                                                                                                                                                                                                                                              |
| EAST SIDE YARD SETBACK                                        | 4               | 1.22                              | 4              | 1                                                                                                                                                                                                                                                                                                                                                                                                                                                                                                                                                                                                                                                                                                                                                                                                                                                                                                                                                                                                                                                                                                                                                                                                                                                                                                                                                                                                                                                                                                                                                                                                                                                                                                                                                                                                                                                                                                                                                                                                                                                                                                                              |
| WEST SIDE YARD SETBACK                                        | 4               | 1.22                              | 4              | 1                                                                                                                                                                                                                                                                                                                                                                                                                                                                                                                                                                                                                                                                                                                                                                                                                                                                                                                                                                                                                                                                                                                                                                                                                                                                                                                                                                                                                                                                                                                                                                                                                                                                                                                                                                                                                                                                                                                                                                                                                                                                                                                              |
| REAR YARD SETBACK (N)                                         | 47.89           | 14.60                             | 57.02          | 17                                                                                                                                                                                                                                                                                                                                                                                                                                                                                                                                                                                                                                                                                                                                                                                                                                                                                                                                                                                                                                                                                                                                                                                                                                                                                                                                                                                                                                                                                                                                                                                                                                                                                                                                                                                                                                                                                                                                                                                                                                                                                                                             |
| ACCESSORY BUILDING                                            | 47.09           | 14.00                             | 57.02          | 1 17                                                                                                                                                                                                                                                                                                                                                                                                                                                                                                                                                                                                                                                                                                                                                                                                                                                                                                                                                                                                                                                                                                                                                                                                                                                                                                                                                                                                                                                                                                                                                                                                                                                                                                                                                                                                                                                                                                                                                                                                                                                                                                                           |
| ACCESSORY DOLLDING                                            |                 |                                   |                |                                                                                                                                                                                                                                                                                                                                                                                                                                                                                                                                                                                                                                                                                                                                                                                                                                                                                                                                                                                                                                                                                                                                                                                                                                                                                                                                                                                                                                                                                                                                                                                                                                                                                                                                                                                                                                                                                                                                                                                                                                                                                                                                |
|                                                               | PERMITTED/REQ   |                                   | PROPOSED       |                                                                                                                                                                                                                                                                                                                                                                                                                                                                                                                                                                                                                                                                                                                                                                                                                                                                                                                                                                                                                                                                                                                                                                                                                                                                                                                                                                                                                                                                                                                                                                                                                                                                                                                                                                                                                                                                                                                                                                                                                                                                                                                                |
|                                                               | IMPERIAL        | METRIC                            | IMPERIAL       | METRIC                                                                                                                                                                                                                                                                                                                                                                                                                                                                                                                                                                                                                                                                                                                                                                                                                                                                                                                                                                                                                                                                                                                                                                                                                                                                                                                                                                                                                                                                                                                                                                                                                                                                                                                                                                                                                                                                                                                                                                                                                                                                                                                         |
| BUILDING HEIGHT                                               | 15              | 4.57                              | 15             | 4                                                                                                                                                                                                                                                                                                                                                                                                                                                                                                                                                                                                                                                                                                                                                                                                                                                                                                                                                                                                                                                                                                                                                                                                                                                                                                                                                                                                                                                                                                                                                                                                                                                                                                                                                                                                                                                                                                                                                                                                                                                                                                                              |
| FRONT YARD SETBACK TO HOUSE                                   | 10              | 3.05                              | 29.01          | 8                                                                                                                                                                                                                                                                                                                                                                                                                                                                                                                                                                                                                                                                                                                                                                                                                                                                                                                                                                                                                                                                                                                                                                                                                                                                                                                                                                                                                                                                                                                                                                                                                                                                                                                                                                                                                                                                                                                                                                                                                                                                                                                              |
| EAST SIDE YARD SETBACK                                        | 2               | 0.61                              | 10.91          | 3                                                                                                                                                                                                                                                                                                                                                                                                                                                                                                                                                                                                                                                                                                                                                                                                                                                                                                                                                                                                                                                                                                                                                                                                                                                                                                                                                                                                                                                                                                                                                                                                                                                                                                                                                                                                                                                                                                                                                                                                                                                                                                                              |
| WEST SIDE YARD SETBACK                                        | 2               | 0.61                              | 2              | 0                                                                                                                                                                                                                                                                                                                                                                                                                                                                                                                                                                                                                                                                                                                                                                                                                                                                                                                                                                                                                                                                                                                                                                                                                                                                                                                                                                                                                                                                                                                                                                                                                                                                                                                                                                                                                                                                                                                                                                                                                                                                                                                              |
| REAR YARD SETBACK (N)                                         | 4               | 1.22                              | 4              | 1                                                                                                                                                                                                                                                                                                                                                                                                                                                                                                                                                                                                                                                                                                                                                                                                                                                                                                                                                                                                                                                                                                                                                                                                                                                                                                                                                                                                                                                                                                                                                                                                                                                                                                                                                                                                                                                                                                                                                                                                                                                                                                                              |
| FLOOR AREAS                                                   |                 |                                   |                |                                                                                                                                                                                                                                                                                                                                                                                                                                                                                                                                                                                                                                                                                                                                                                                                                                                                                                                                                                                                                                                                                                                                                                                                                                                                                                                                                                                                                                                                                                                                                                                                                                                                                                                                                                                                                                                                                                                                                                                                                                                                                                                                |
|                                                               | PERMITTED/REQ   | UIRED                             | PROPOSED       |                                                                                                                                                                                                                                                                                                                                                                                                                                                                                                                                                                                                                                                                                                                                                                                                                                                                                                                                                                                                                                                                                                                                                                                                                                                                                                                                                                                                                                                                                                                                                                                                                                                                                                                                                                                                                                                                                                                                                                                                                                                                                                                                |
| FLOOR                                                         | AREA (SF)       | AREA (M2)                         | AREA (SF)      | AREA (M                                                                                                                                                                                                                                                                                                                                                                                                                                                                                                                                                                                                                                                                                                                                                                                                                                                                                                                                                                                                                                                                                                                                                                                                                                                                                                                                                                                                                                                                                                                                                                                                                                                                                                                                                                                                                                                                                                                                                                                                                                                                                                                        |
| BASEMENT                                                      |                 | ,, . (IVIZ)                       | 960.5          | 89.23                                                                                                                                                                                                                                                                                                                                                                                                                                                                                                                                                                                                                                                                                                                                                                                                                                                                                                                                                                                                                                                                                                                                                                                                                                                                                                                                                                                                                                                                                                                                                                                                                                                                                                                                                                                                                                                                                                                                                                                                                                                                                                                          |
| MAIN FLOOR                                                    |                 |                                   | 932.1          | 86.59                                                                                                                                                                                                                                                                                                                                                                                                                                                                                                                                                                                                                                                                                                                                                                                                                                                                                                                                                                                                                                                                                                                                                                                                                                                                                                                                                                                                                                                                                                                                                                                                                                                                                                                                                                                                                                                                                                                                                                                                                                                                                                                          |
| 2ND FLOOR                                                     |                 |                                   | 813.3          | 75.56                                                                                                                                                                                                                                                                                                                                                                                                                                                                                                                                                                                                                                                                                                                                                                                                                                                                                                                                                                                                                                                                                                                                                                                                                                                                                                                                                                                                                                                                                                                                                                                                                                                                                                                                                                                                                                                                                                                                                                                                                                                                                                                          |
| ACCESSORY                                                     |                 |                                   | 290            | 26.94                                                                                                                                                                                                                                                                                                                                                                                                                                                                                                                                                                                                                                                                                                                                                                                                                                                                                                                                                                                                                                                                                                                                                                                                                                                                                                                                                                                                                                                                                                                                                                                                                                                                                                                                                                                                                                                                                                                                                                                                                                                                                                                          |
| TOTAL SQ.FT.                                                  | 1710            | 158.86                            | 2995.9         | 278.32                                                                                                                                                                                                                                                                                                                                                                                                                                                                                                                                                                                                                                                                                                                                                                                                                                                                                                                                                                                                                                                                                                                                                                                                                                                                                                                                                                                                                                                                                                                                                                                                                                                                                                                                                                                                                                                                                                                                                                                                                                                                                                                         |
| G.F.A EXEMPTIONS                                              | 1710            | 130.00                            | 2000.0         | 2.0.02                                                                                                                                                                                                                                                                                                                                                                                                                                                                                                                                                                                                                                                                                                                                                                                                                                                                                                                                                                                                                                                                                                                                                                                                                                                                                                                                                                                                                                                                                                                                                                                                                                                                                                                                                                                                                                                                                                                                                                                                                                                                                                                         |
| G.I.A EXEMIT HUNS                                             |                 |                                   |                |                                                                                                                                                                                                                                                                                                                                                                                                                                                                                                                                                                                                                                                                                                                                                                                                                                                                                                                                                                                                                                                                                                                                                                                                                                                                                                                                                                                                                                                                                                                                                                                                                                                                                                                                                                                                                                                                                                                                                                                                                                                                                                                                |
|                                                               | PERMITTED/REQ   | UIRED                             | PROPOSED       |                                                                                                                                                                                                                                                                                                                                                                                                                                                                                                                                                                                                                                                                                                                                                                                                                                                                                                                                                                                                                                                                                                                                                                                                                                                                                                                                                                                                                                                                                                                                                                                                                                                                                                                                                                                                                                                                                                                                                                                                                                                                                                                                |
| EXEMPTION                                                     | AREA (SF)       | AREA (M2)                         | AREA (SF)      | AREA (M                                                                                                                                                                                                                                                                                                                                                                                                                                                                                                                                                                                                                                                                                                                                                                                                                                                                                                                                                                                                                                                                                                                                                                                                                                                                                                                                                                                                                                                                                                                                                                                                                                                                                                                                                                                                                                                                                                                                                                                                                                                                                                                        |
| BASEMENT                                                      |                 |                                   | 960.5          | 89.23                                                                                                                                                                                                                                                                                                                                                                                                                                                                                                                                                                                                                                                                                                                                                                                                                                                                                                                                                                                                                                                                                                                                                                                                                                                                                                                                                                                                                                                                                                                                                                                                                                                                                                                                                                                                                                                                                                                                                                                                                                                                                                                          |
| ACCESSORY                                                     |                 |                                   | 290            | 26.94                                                                                                                                                                                                                                                                                                                                                                                                                                                                                                                                                                                                                                                                                                                                                                                                                                                                                                                                                                                                                                                                                                                                                                                                                                                                                                                                                                                                                                                                                                                                                                                                                                                                                                                                                                                                                                                                                                                                                                                                                                                                                                                          |
| TOTAL EXEMPT FROM GFA                                         |                 |                                   | 1250.5         | 116.17                                                                                                                                                                                                                                                                                                                                                                                                                                                                                                                                                                                                                                                                                                                                                                                                                                                                                                                                                                                                                                                                                                                                                                                                                                                                                                                                                                                                                                                                                                                                                                                                                                                                                                                                                                                                                                                                                                                                                                                                                                                                                                                         |
| G.F.A                                                         |                 |                                   |                |                                                                                                                                                                                                                                                                                                                                                                                                                                                                                                                                                                                                                                                                                                                                                                                                                                                                                                                                                                                                                                                                                                                                                                                                                                                                                                                                                                                                                                                                                                                                                                                                                                                                                                                                                                                                                                                                                                                                                                                                                                                                                                                                |
|                                                               | PERMITTED/REQ   | UIRED                             | PROPOSED       |                                                                                                                                                                                                                                                                                                                                                                                                                                                                                                                                                                                                                                                                                                                                                                                                                                                                                                                                                                                                                                                                                                                                                                                                                                                                                                                                                                                                                                                                                                                                                                                                                                                                                                                                                                                                                                                                                                                                                                                                                                                                                                                                |
|                                                               | AREA (SF)       | AREA (M2)                         | AREA (SF)      | AREA (M                                                                                                                                                                                                                                                                                                                                                                                                                                                                                                                                                                                                                                                                                                                                                                                                                                                                                                                                                                                                                                                                                                                                                                                                                                                                                                                                                                                                                                                                                                                                                                                                                                                                                                                                                                                                                                                                                                                                                                                                                                                                                                                        |
|                                                               | OUTE ASS.       | ATAR 5//                          | 1715.1         | 40                                                                                                                                                                                                                                                                                                                                                                                                                                                                                                                                                                                                                                                                                                                                                                                                                                                                                                                                                                                                                                                                                                                                                                                                                                                                                                                                                                                                                                                                                                                                                                                                                                                                                                                                                                                                                                                                                                                                                                                                                                                                                                                             |
| TOTAL G.F.A                                                   | SITE AREA x 50% | 1745sf (162.11m2)                 | 1745.4         | 162.15                                                                                                                                                                                                                                                                                                                                                                                                                                                                                                                                                                                                                                                                                                                                                                                                                                                                                                                                                                                                                                                                                                                                                                                                                                                                                                                                                                                                                                                                                                                                                                                                                                                                                                                                                                                                                                                                                                                                                                                                                                                                                                                         |
| SITE COVERAGE - HOUSE                                         |                 |                                   |                |                                                                                                                                                                                                                                                                                                                                                                                                                                                                                                                                                                                                                                                                                                                                                                                                                                                                                                                                                                                                                                                                                                                                                                                                                                                                                                                                                                                                                                                                                                                                                                                                                                                                                                                                                                                                                                                                                                                                                                                                                                                                                                                                |
|                                                               | PERMITTED/REQ   |                                   | PROPOSED       |                                                                                                                                                                                                                                                                                                                                                                                                                                                                                                                                                                                                                                                                                                                                                                                                                                                                                                                                                                                                                                                                                                                                                                                                                                                                                                                                                                                                                                                                                                                                                                                                                                                                                                                                                                                                                                                                                                                                                                                                                                                                                                                                |
| ADEA OF HOUSE                                                 | AREA (SF)       | AREA (M2)                         | AREA (SF)      | AREA (M                                                                                                                                                                                                                                                                                                                                                                                                                                                                                                                                                                                                                                                                                                                                                                                                                                                                                                                                                                                                                                                                                                                                                                                                                                                                                                                                                                                                                                                                                                                                                                                                                                                                                                                                                                                                                                                                                                                                                                                                                                                                                                                        |
| AREA OF HOUSE                                                 | 4047.000        | 07.07                             | 960.5          | 89                                                                                                                                                                                                                                                                                                                                                                                                                                                                                                                                                                                                                                                                                                                                                                                                                                                                                                                                                                                                                                                                                                                                                                                                                                                                                                                                                                                                                                                                                                                                                                                                                                                                                                                                                                                                                                                                                                                                                                                                                                                                                                                             |
| TOTAL SITE COVERAGE (MAX30%)                                  | 1047.039        | 97.27                             | 960.5          | 89                                                                                                                                                                                                                                                                                                                                                                                                                                                                                                                                                                                                                                                                                                                                                                                                                                                                                                                                                                                                                                                                                                                                                                                                                                                                                                                                                                                                                                                                                                                                                                                                                                                                                                                                                                                                                                                                                                                                                                                                                                                                                                                             |
| SITE COVERAGE - COMBINED                                      |                 |                                   |                |                                                                                                                                                                                                                                                                                                                                                                                                                                                                                                                                                                                                                                                                                                                                                                                                                                                                                                                                                                                                                                                                                                                                                                                                                                                                                                                                                                                                                                                                                                                                                                                                                                                                                                                                                                                                                                                                                                                                                                                                                                                                                                                                |
|                                                               | PERMITTED/REQ   | UIRED                             | PROPOSED       |                                                                                                                                                                                                                                                                                                                                                                                                                                                                                                                                                                                                                                                                                                                                                                                                                                                                                                                                                                                                                                                                                                                                                                                                                                                                                                                                                                                                                                                                                                                                                                                                                                                                                                                                                                                                                                                                                                                                                                                                                                                                                                                                |
|                                                               | AREA (SF)       | AREA (M2)                         | AREA (SF)      | AREA (M                                                                                                                                                                                                                                                                                                                                                                                                                                                                                                                                                                                                                                                                                                                                                                                                                                                                                                                                                                                                                                                                                                                                                                                                                                                                                                                                                                                                                                                                                                                                                                                                                                                                                                                                                                                                                                                                                                                                                                                                                                                                                                                        |
|                                                               | 1               |                                   | 960.5          |                                                                                                                                                                                                                                                                                                                                                                                                                                                                                                                                                                                                                                                                                                                                                                                                                                                                                                                                                                                                                                                                                                                                                                                                                                                                                                                                                                                                                                                                                                                                                                                                                                                                                                                                                                                                                                                                                                                                                                                                                                                                                                                                |
| AREA OF HOUSE                                                 |                 |                                   |                |                                                                                                                                                                                                                                                                                                                                                                                                                                                                                                                                                                                                                                                                                                                                                                                                                                                                                                                                                                                                                                                                                                                                                                                                                                                                                                                                                                                                                                                                                                                                                                                                                                                                                                                                                                                                                                                                                                                                                                                                                                                                                                                                |
| AREA OF HOUSE AREA OF ACCESSORY TOTAL SITE COVERAGE (MAX 40%) | 1396.052        | 129.69                            | 290<br>1250.5  | 26<br>116                                                                                                                                                                                                                                                                                                                                                                                                                                                                                                                                                                                                                                                                                                                                                                                                                                                                                                                                                                                                                                                                                                                                                                                                                                                                                                                                                                                                                                                                                                                                                                                                                                                                                                                                                                                                                                                                                                                                                                                                                                                                                                                      |