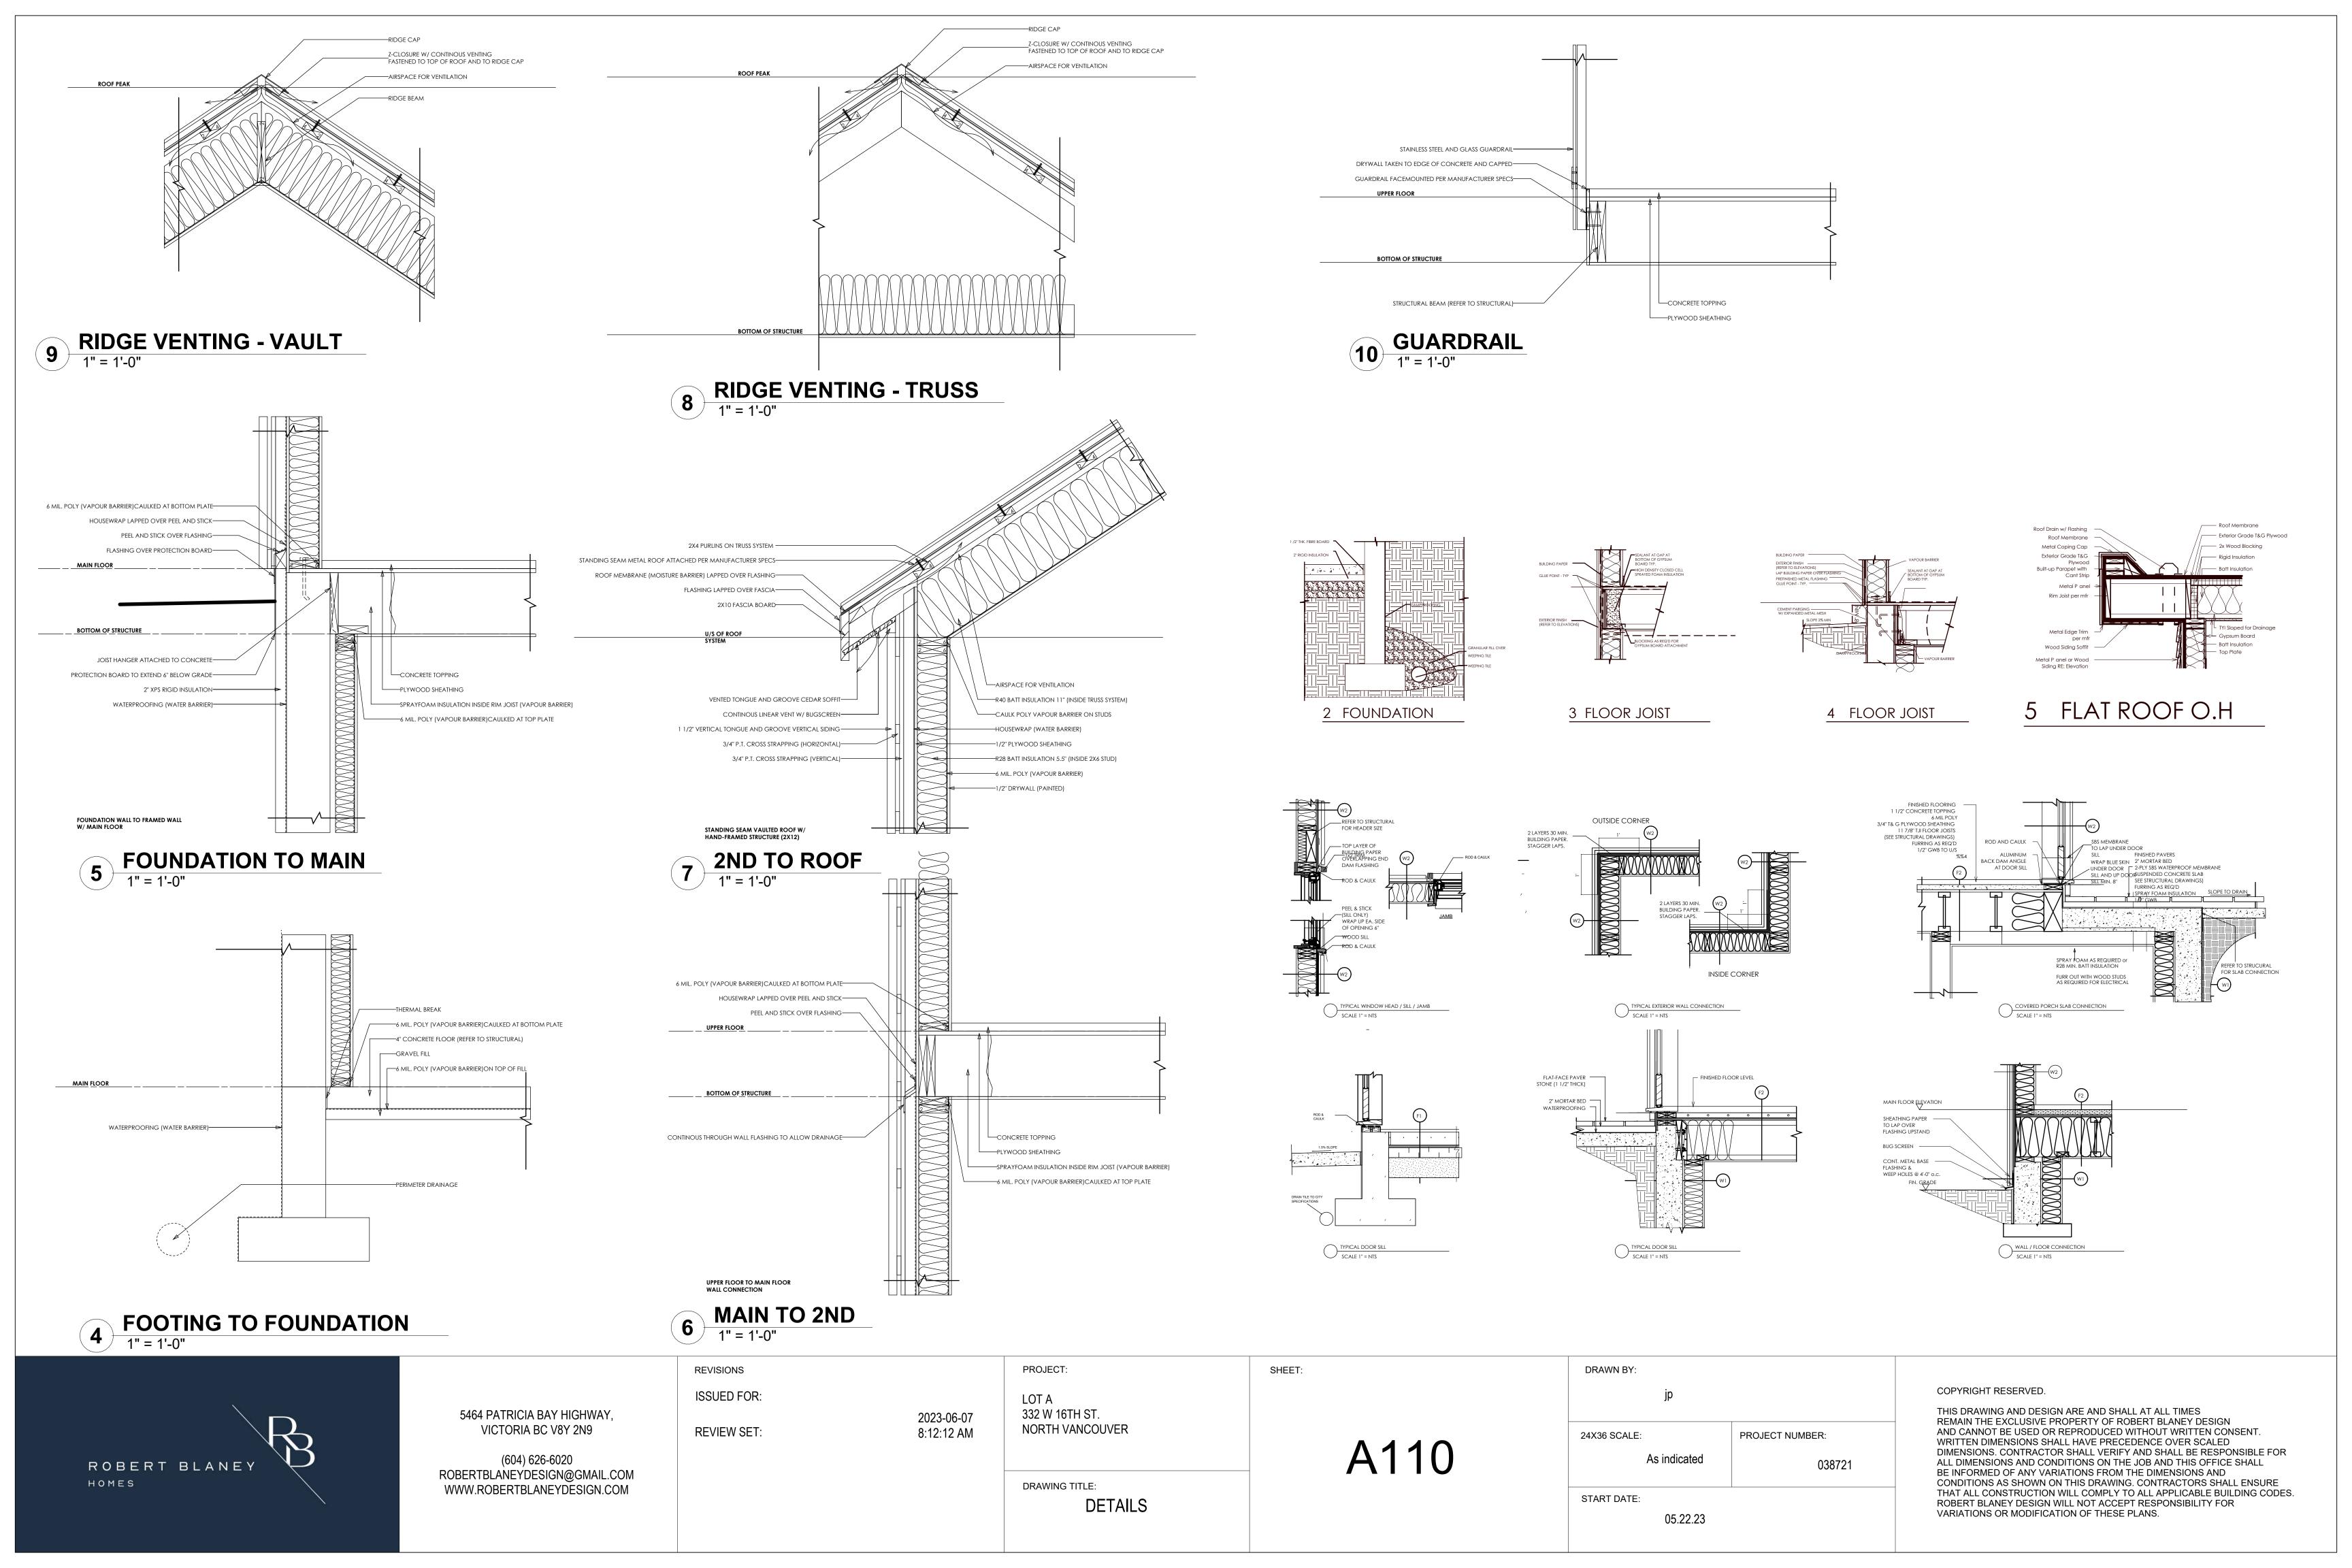

A106 - ELEVATIONS - NORTH & SOUTH

A107 - ELEVATIONS - WEST

A108 - ELEVATIONS - EAST

A109 - SECTIONS & ASSEMBLIES

A110 - DETAILS

A111 - F.A.R

A112 - GARAGE

| PROJECT STATISTIC                          | ა               |                    |                | LO        |
|--------------------------------------------|-----------------|--------------------|----------------|-----------|
| SITE STATISTICS                            |                 |                    |                |           |
| CIVIC ADDRESS:                             |                 | 332 W 16TH ST N    | ORTH VANCOUVE  | =R        |
| LEGAL DESCRIPTION:                         | LOT 21 BL       | OCK 28 DISTRICT LO |                |           |
| ZONE                                       |                 |                    | RS1            |           |
| SITE AREA (SQ.FT):                         |                 | 3                  | ,490           |           |
| SITE WIDTH (FT)                            |                 | 2                  | 4.98           |           |
| PROJECT STATISTICS                         |                 |                    |                |           |
| HOUSE                                      |                 |                    |                |           |
|                                            | PERMITTED/REQ   | IIRED              | PROPOSED       |           |
|                                            | IMPERIAL        | METRIC             | IMPERIAL       | METRIC    |
| ROOF HEIGHT                                | 33.1            | 10.09              | 28.62          | WETRIC 8. |
| TOP PLATE                                  | 26.2            | 7.99               | 23.54          | 7.        |
| FRONT YARD SETBACK (S)                     | 15              | 4.57               | 15             | 4.        |
| EAST SIDE YARD SETBACK                     | 4               | 1.22               | 4              | 1.        |
| WEST SIDE YARD SETBACK                     | 4               | 1.22               | 4              | 1.        |
| REAR YARD SETBACK (N)                      | 47.89           | 14.60              | 57.02          | 17        |
| ACCESSORY BUILDING                         | 47.03           | 14.00              | 37.02          | 17        |
| ACCESSION DOILDING                         | DED. 417        | unen.              | DDODG          |           |
|                                            | PERMITTED/REQ   |                    | PROPOSED       |           |
|                                            | IMPERIAL        | METRIC             | IMPERIAL       | METRIC    |
| BUILDING HEIGHT                            | 15              | 4.57               | 13.9           | 4.        |
| FRONT YARD SETBACK TO HOUSE                | 10              | 3.05               | 29             | 8.        |
| EAST SIDE YARD SETBACK                     | 2               | 0.61               | 2              | 0.        |
| WEST SIDE YARD SETBACK                     | 2               | 0.61               | 10.91          | 3.:       |
| REAR YARD SETBACK (N)                      | 4               | 1.22               | 4              | 1.        |
| FLOOR AREAS                                |                 |                    |                |           |
|                                            | PERMITTED/REQ   | JIRED              | PROPOSED       |           |
| FLOOR                                      | AREA (SF)       | AREA (M2)          | AREA (SF)      | AREA (M2  |
| BASEMENT                                   |                 |                    | 960.5          | 89.23     |
| MAIN FLOOR                                 |                 |                    | 932.1          | 86.59     |
| 2ND FLOOR                                  |                 |                    | 813.3          | 75.56     |
| ACCESSORY                                  |                 |                    | 290            | 26.94     |
| TOTAL SQ.FT.                               | 1710            | 158.86             | 2995.9         | 278.32    |
| G.F.A EXEMPTIONS                           | ·               | ·                  |                | •         |
|                                            | PERMITTED/REQ   | JIRED              | PROPOSED       |           |
| EXEMPTION                                  | AREA (SF)       | AREA (M2)          | AREA (SF)      | AREA (M2  |
| BASEMENT                                   | AINEA (OF)      | TOINER (INIZ)      | 960.5          | 89.23     |
| ACCESSORY                                  |                 |                    | 290            | 26.94     |
| TOTAL EXEMPT FROM GFA                      |                 |                    | 1250.5         | 116.17    |
| G.F.A                                      |                 |                    | .200.0         | 1110.11   |
| ··                                         |                 |                    |                |           |
|                                            | PERMITTED/REQ   |                    | PROPOSED       | 1         |
|                                            | AREA (SF)       | AREA (M2)          | AREA (SF)      | AREA (M2  |
| TOTAL G.F.A                                | SITE AREA x 50% | 1745sf (162.11m2)  | 1745.4         | 162.15    |
| SITE COVERAGE - HOUSE                      |                 | ,                  |                |           |
|                                            | DEDMITTED/REQ   | UDED               | DDODOOCD       |           |
|                                            | PERMITTED/REQ   |                    | PROPOSED       |           |
| ADEA OF HOUSE                              | AREA (SF)       | AREA (M2)          | AREA (SF)      | AREA (M2  |
| AREA OF HOUSE TOTAL SITE COVERAGE (MAX30%) | 1047.039        | 97.27              | 960.5<br>960.5 | 89<br>89  |
|                                            | 1047.039        | 91.21              | 900.5          | 1 89      |
| SITE COVERAGE - COMBINED                   |                 |                    |                |           |
|                                            | PERMITTED/REQ   | JIRED              | PROPOSED       |           |
|                                            | AREA (SF)       | AREA (M2)          | AREA (SF)      | AREA (M2  |
| AREA OF HOUSE                              |                 |                    | 960.5          |           |
| AREA OF ACCESSORY                          |                 |                    | 290            | 26.       |
|                                            |                 |                    |                |           |