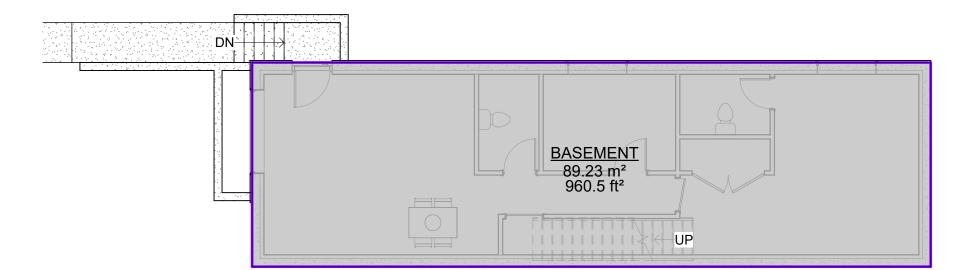

| PROJECT STATISTIC                                             | 5               |                                   |                | LC                                                                                                                                                                                                                                                                                                                                                                                                                                                                                                                                                                                                                                                                                                                                                                                                                                                                                                                                                                                                                                                                                                                                                                                                                                                                                                                                                                                                                                                                                                                                                                                                                                                                                                                                                                                                                                                                                                                                                                                                                                                                                                                             |
|---------------------------------------------------------------|-----------------|-----------------------------------|----------------|--------------------------------------------------------------------------------------------------------------------------------------------------------------------------------------------------------------------------------------------------------------------------------------------------------------------------------------------------------------------------------------------------------------------------------------------------------------------------------------------------------------------------------------------------------------------------------------------------------------------------------------------------------------------------------------------------------------------------------------------------------------------------------------------------------------------------------------------------------------------------------------------------------------------------------------------------------------------------------------------------------------------------------------------------------------------------------------------------------------------------------------------------------------------------------------------------------------------------------------------------------------------------------------------------------------------------------------------------------------------------------------------------------------------------------------------------------------------------------------------------------------------------------------------------------------------------------------------------------------------------------------------------------------------------------------------------------------------------------------------------------------------------------------------------------------------------------------------------------------------------------------------------------------------------------------------------------------------------------------------------------------------------------------------------------------------------------------------------------------------------------|
| SITE STATISTICS                                               |                 |                                   |                |                                                                                                                                                                                                                                                                                                                                                                                                                                                                                                                                                                                                                                                                                                                                                                                                                                                                                                                                                                                                                                                                                                                                                                                                                                                                                                                                                                                                                                                                                                                                                                                                                                                                                                                                                                                                                                                                                                                                                                                                                                                                                                                                |
| CIVIC ADDRESS:                                                |                 | 332 W 16TH ST                     | NORTH VANCOUVE | FR                                                                                                                                                                                                                                                                                                                                                                                                                                                                                                                                                                                                                                                                                                                                                                                                                                                                                                                                                                                                                                                                                                                                                                                                                                                                                                                                                                                                                                                                                                                                                                                                                                                                                                                                                                                                                                                                                                                                                                                                                                                                                                                             |
| LEGAL DESCRIPTION:                                            | LOT 21 BI       | OCK 28 DISTRICT                   |                |                                                                                                                                                                                                                                                                                                                                                                                                                                                                                                                                                                                                                                                                                                                                                                                                                                                                                                                                                                                                                                                                                                                                                                                                                                                                                                                                                                                                                                                                                                                                                                                                                                                                                                                                                                                                                                                                                                                                                                                                                                                                                                                                |
| ZONE                                                          |                 | 100 V 10 CO 11 11 10 10 V 10 CO 1 | RS1            | TOTAL DE CONTRACTOR DE CONTRAC |
| SITE AREA (SQ.FT):                                            |                 |                                   | 3,490          |                                                                                                                                                                                                                                                                                                                                                                                                                                                                                                                                                                                                                                                                                                                                                                                                                                                                                                                                                                                                                                                                                                                                                                                                                                                                                                                                                                                                                                                                                                                                                                                                                                                                                                                                                                                                                                                                                                                                                                                                                                                                                                                                |
| SITE WIDTH (FT)                                               |                 |                                   | 24.98          |                                                                                                                                                                                                                                                                                                                                                                                                                                                                                                                                                                                                                                                                                                                                                                                                                                                                                                                                                                                                                                                                                                                                                                                                                                                                                                                                                                                                                                                                                                                                                                                                                                                                                                                                                                                                                                                                                                                                                                                                                                                                                                                                |
|                                                               |                 |                                   | 24.50          |                                                                                                                                                                                                                                                                                                                                                                                                                                                                                                                                                                                                                                                                                                                                                                                                                                                                                                                                                                                                                                                                                                                                                                                                                                                                                                                                                                                                                                                                                                                                                                                                                                                                                                                                                                                                                                                                                                                                                                                                                                                                                                                                |
| PROJECT STATISTICS                                            |                 |                                   |                |                                                                                                                                                                                                                                                                                                                                                                                                                                                                                                                                                                                                                                                                                                                                                                                                                                                                                                                                                                                                                                                                                                                                                                                                                                                                                                                                                                                                                                                                                                                                                                                                                                                                                                                                                                                                                                                                                                                                                                                                                                                                                                                                |
| HOUSE                                                         |                 |                                   |                |                                                                                                                                                                                                                                                                                                                                                                                                                                                                                                                                                                                                                                                                                                                                                                                                                                                                                                                                                                                                                                                                                                                                                                                                                                                                                                                                                                                                                                                                                                                                                                                                                                                                                                                                                                                                                                                                                                                                                                                                                                                                                                                                |
|                                                               | PERMITTED/REQ   | UIRED                             | PROPOSED       |                                                                                                                                                                                                                                                                                                                                                                                                                                                                                                                                                                                                                                                                                                                                                                                                                                                                                                                                                                                                                                                                                                                                                                                                                                                                                                                                                                                                                                                                                                                                                                                                                                                                                                                                                                                                                                                                                                                                                                                                                                                                                                                                |
|                                                               | IMPERIAL        | METRIC                            | IMPERIAL       | METRIC                                                                                                                                                                                                                                                                                                                                                                                                                                                                                                                                                                                                                                                                                                                                                                                                                                                                                                                                                                                                                                                                                                                                                                                                                                                                                                                                                                                                                                                                                                                                                                                                                                                                                                                                                                                                                                                                                                                                                                                                                                                                                                                         |
| ROOF HEIGHT                                                   | 33.1            | 10.09                             | 30.12          | 9                                                                                                                                                                                                                                                                                                                                                                                                                                                                                                                                                                                                                                                                                                                                                                                                                                                                                                                                                                                                                                                                                                                                                                                                                                                                                                                                                                                                                                                                                                                                                                                                                                                                                                                                                                                                                                                                                                                                                                                                                                                                                                                              |
| TOP PLATE                                                     | 26.2            | 7.99                              | 25.06          | 7                                                                                                                                                                                                                                                                                                                                                                                                                                                                                                                                                                                                                                                                                                                                                                                                                                                                                                                                                                                                                                                                                                                                                                                                                                                                                                                                                                                                                                                                                                                                                                                                                                                                                                                                                                                                                                                                                                                                                                                                                                                                                                                              |
| FRONT YARD SETBACK (S)                                        | 15              | 4.57                              | 15             | 4                                                                                                                                                                                                                                                                                                                                                                                                                                                                                                                                                                                                                                                                                                                                                                                                                                                                                                                                                                                                                                                                                                                                                                                                                                                                                                                                                                                                                                                                                                                                                                                                                                                                                                                                                                                                                                                                                                                                                                                                                                                                                                                              |
| EAST SIDE YARD SETBACK                                        | 4               | 1.22                              | 4              | 1                                                                                                                                                                                                                                                                                                                                                                                                                                                                                                                                                                                                                                                                                                                                                                                                                                                                                                                                                                                                                                                                                                                                                                                                                                                                                                                                                                                                                                                                                                                                                                                                                                                                                                                                                                                                                                                                                                                                                                                                                                                                                                                              |
| WEST SIDE YARD SETBACK                                        | 4               | 1.22                              | 4              | 1                                                                                                                                                                                                                                                                                                                                                                                                                                                                                                                                                                                                                                                                                                                                                                                                                                                                                                                                                                                                                                                                                                                                                                                                                                                                                                                                                                                                                                                                                                                                                                                                                                                                                                                                                                                                                                                                                                                                                                                                                                                                                                                              |
| REAR YARD SETBACK (N)                                         | 47.89           | 14.60                             | 57.02          | 17                                                                                                                                                                                                                                                                                                                                                                                                                                                                                                                                                                                                                                                                                                                                                                                                                                                                                                                                                                                                                                                                                                                                                                                                                                                                                                                                                                                                                                                                                                                                                                                                                                                                                                                                                                                                                                                                                                                                                                                                                                                                                                                             |
| ACCESSORY BUILDING                                            | 47.09           | 14.00                             | 57.02          | 1 17                                                                                                                                                                                                                                                                                                                                                                                                                                                                                                                                                                                                                                                                                                                                                                                                                                                                                                                                                                                                                                                                                                                                                                                                                                                                                                                                                                                                                                                                                                                                                                                                                                                                                                                                                                                                                                                                                                                                                                                                                                                                                                                           |
| ACCESSORY DOLLDING                                            |                 |                                   |                |                                                                                                                                                                                                                                                                                                                                                                                                                                                                                                                                                                                                                                                                                                                                                                                                                                                                                                                                                                                                                                                                                                                                                                                                                                                                                                                                                                                                                                                                                                                                                                                                                                                                                                                                                                                                                                                                                                                                                                                                                                                                                                                                |
|                                                               | PERMITTED/REQ   |                                   | PROPOSED       |                                                                                                                                                                                                                                                                                                                                                                                                                                                                                                                                                                                                                                                                                                                                                                                                                                                                                                                                                                                                                                                                                                                                                                                                                                                                                                                                                                                                                                                                                                                                                                                                                                                                                                                                                                                                                                                                                                                                                                                                                                                                                                                                |
|                                                               | IMPERIAL        | METRIC                            | IMPERIAL       | METRIC                                                                                                                                                                                                                                                                                                                                                                                                                                                                                                                                                                                                                                                                                                                                                                                                                                                                                                                                                                                                                                                                                                                                                                                                                                                                                                                                                                                                                                                                                                                                                                                                                                                                                                                                                                                                                                                                                                                                                                                                                                                                                                                         |
| BUILDING HEIGHT                                               | 15              | 4.57                              | 15             | 4                                                                                                                                                                                                                                                                                                                                                                                                                                                                                                                                                                                                                                                                                                                                                                                                                                                                                                                                                                                                                                                                                                                                                                                                                                                                                                                                                                                                                                                                                                                                                                                                                                                                                                                                                                                                                                                                                                                                                                                                                                                                                                                              |
| FRONT YARD SETBACK TO HOUSE                                   | 10              | 3.05                              | 29.01          | 8                                                                                                                                                                                                                                                                                                                                                                                                                                                                                                                                                                                                                                                                                                                                                                                                                                                                                                                                                                                                                                                                                                                                                                                                                                                                                                                                                                                                                                                                                                                                                                                                                                                                                                                                                                                                                                                                                                                                                                                                                                                                                                                              |
| EAST SIDE YARD SETBACK                                        | 2               | 0.61                              | 10.91          | 3                                                                                                                                                                                                                                                                                                                                                                                                                                                                                                                                                                                                                                                                                                                                                                                                                                                                                                                                                                                                                                                                                                                                                                                                                                                                                                                                                                                                                                                                                                                                                                                                                                                                                                                                                                                                                                                                                                                                                                                                                                                                                                                              |
| WEST SIDE YARD SETBACK                                        | 2               | 0.61                              | 2              | 0                                                                                                                                                                                                                                                                                                                                                                                                                                                                                                                                                                                                                                                                                                                                                                                                                                                                                                                                                                                                                                                                                                                                                                                                                                                                                                                                                                                                                                                                                                                                                                                                                                                                                                                                                                                                                                                                                                                                                                                                                                                                                                                              |
| REAR YARD SETBACK (N)                                         | 4               | 1.22                              | 4              | 1                                                                                                                                                                                                                                                                                                                                                                                                                                                                                                                                                                                                                                                                                                                                                                                                                                                                                                                                                                                                                                                                                                                                                                                                                                                                                                                                                                                                                                                                                                                                                                                                                                                                                                                                                                                                                                                                                                                                                                                                                                                                                                                              |
| FLOOR AREAS                                                   |                 |                                   |                |                                                                                                                                                                                                                                                                                                                                                                                                                                                                                                                                                                                                                                                                                                                                                                                                                                                                                                                                                                                                                                                                                                                                                                                                                                                                                                                                                                                                                                                                                                                                                                                                                                                                                                                                                                                                                                                                                                                                                                                                                                                                                                                                |
|                                                               | PERMITTED/REQ   | UIRED                             | PROPOSED       |                                                                                                                                                                                                                                                                                                                                                                                                                                                                                                                                                                                                                                                                                                                                                                                                                                                                                                                                                                                                                                                                                                                                                                                                                                                                                                                                                                                                                                                                                                                                                                                                                                                                                                                                                                                                                                                                                                                                                                                                                                                                                                                                |
| FLOOR                                                         | AREA (SF)       | AREA (M2)                         | AREA (SF)      | AREA (M                                                                                                                                                                                                                                                                                                                                                                                                                                                                                                                                                                                                                                                                                                                                                                                                                                                                                                                                                                                                                                                                                                                                                                                                                                                                                                                                                                                                                                                                                                                                                                                                                                                                                                                                                                                                                                                                                                                                                                                                                                                                                                                        |
| BASEMENT                                                      |                 | ,, . (IVIZ)                       | 960.5          | 89.23                                                                                                                                                                                                                                                                                                                                                                                                                                                                                                                                                                                                                                                                                                                                                                                                                                                                                                                                                                                                                                                                                                                                                                                                                                                                                                                                                                                                                                                                                                                                                                                                                                                                                                                                                                                                                                                                                                                                                                                                                                                                                                                          |
| MAIN FLOOR                                                    |                 |                                   | 932.1          | 86.59                                                                                                                                                                                                                                                                                                                                                                                                                                                                                                                                                                                                                                                                                                                                                                                                                                                                                                                                                                                                                                                                                                                                                                                                                                                                                                                                                                                                                                                                                                                                                                                                                                                                                                                                                                                                                                                                                                                                                                                                                                                                                                                          |
| 2ND FLOOR                                                     |                 |                                   | 813.3          | 75.56                                                                                                                                                                                                                                                                                                                                                                                                                                                                                                                                                                                                                                                                                                                                                                                                                                                                                                                                                                                                                                                                                                                                                                                                                                                                                                                                                                                                                                                                                                                                                                                                                                                                                                                                                                                                                                                                                                                                                                                                                                                                                                                          |
| ACCESSORY                                                     |                 |                                   | 290            | 26.94                                                                                                                                                                                                                                                                                                                                                                                                                                                                                                                                                                                                                                                                                                                                                                                                                                                                                                                                                                                                                                                                                                                                                                                                                                                                                                                                                                                                                                                                                                                                                                                                                                                                                                                                                                                                                                                                                                                                                                                                                                                                                                                          |
| TOTAL SQ.FT.                                                  | 1710            | 158.86                            | 2995.9         | 278.32                                                                                                                                                                                                                                                                                                                                                                                                                                                                                                                                                                                                                                                                                                                                                                                                                                                                                                                                                                                                                                                                                                                                                                                                                                                                                                                                                                                                                                                                                                                                                                                                                                                                                                                                                                                                                                                                                                                                                                                                                                                                                                                         |
| G.F.A EXEMPTIONS                                              | 1710            | 130.00                            | 2000.0         | 2.0.02                                                                                                                                                                                                                                                                                                                                                                                                                                                                                                                                                                                                                                                                                                                                                                                                                                                                                                                                                                                                                                                                                                                                                                                                                                                                                                                                                                                                                                                                                                                                                                                                                                                                                                                                                                                                                                                                                                                                                                                                                                                                                                                         |
| G.I.A EXEMIT HUNS                                             |                 |                                   |                |                                                                                                                                                                                                                                                                                                                                                                                                                                                                                                                                                                                                                                                                                                                                                                                                                                                                                                                                                                                                                                                                                                                                                                                                                                                                                                                                                                                                                                                                                                                                                                                                                                                                                                                                                                                                                                                                                                                                                                                                                                                                                                                                |
|                                                               | PERMITTED/REQ   | UIRED                             | PROPOSED       |                                                                                                                                                                                                                                                                                                                                                                                                                                                                                                                                                                                                                                                                                                                                                                                                                                                                                                                                                                                                                                                                                                                                                                                                                                                                                                                                                                                                                                                                                                                                                                                                                                                                                                                                                                                                                                                                                                                                                                                                                                                                                                                                |
| EXEMPTION                                                     | AREA (SF)       | AREA (M2)                         | AREA (SF)      | AREA (M                                                                                                                                                                                                                                                                                                                                                                                                                                                                                                                                                                                                                                                                                                                                                                                                                                                                                                                                                                                                                                                                                                                                                                                                                                                                                                                                                                                                                                                                                                                                                                                                                                                                                                                                                                                                                                                                                                                                                                                                                                                                                                                        |
| BASEMENT                                                      |                 |                                   | 960.5          | 89.23                                                                                                                                                                                                                                                                                                                                                                                                                                                                                                                                                                                                                                                                                                                                                                                                                                                                                                                                                                                                                                                                                                                                                                                                                                                                                                                                                                                                                                                                                                                                                                                                                                                                                                                                                                                                                                                                                                                                                                                                                                                                                                                          |
| ACCESSORY                                                     |                 |                                   | 290            | 26.94                                                                                                                                                                                                                                                                                                                                                                                                                                                                                                                                                                                                                                                                                                                                                                                                                                                                                                                                                                                                                                                                                                                                                                                                                                                                                                                                                                                                                                                                                                                                                                                                                                                                                                                                                                                                                                                                                                                                                                                                                                                                                                                          |
| TOTAL EXEMPT FROM GFA                                         |                 |                                   | 1250.5         | 116.17                                                                                                                                                                                                                                                                                                                                                                                                                                                                                                                                                                                                                                                                                                                                                                                                                                                                                                                                                                                                                                                                                                                                                                                                                                                                                                                                                                                                                                                                                                                                                                                                                                                                                                                                                                                                                                                                                                                                                                                                                                                                                                                         |
| G.F.A                                                         |                 |                                   |                |                                                                                                                                                                                                                                                                                                                                                                                                                                                                                                                                                                                                                                                                                                                                                                                                                                                                                                                                                                                                                                                                                                                                                                                                                                                                                                                                                                                                                                                                                                                                                                                                                                                                                                                                                                                                                                                                                                                                                                                                                                                                                                                                |
|                                                               | PERMITTED/REQ   | UIRED                             | PROPOSED       |                                                                                                                                                                                                                                                                                                                                                                                                                                                                                                                                                                                                                                                                                                                                                                                                                                                                                                                                                                                                                                                                                                                                                                                                                                                                                                                                                                                                                                                                                                                                                                                                                                                                                                                                                                                                                                                                                                                                                                                                                                                                                                                                |
|                                                               | AREA (SF)       | AREA (M2)                         | AREA (SF)      | AREA (M                                                                                                                                                                                                                                                                                                                                                                                                                                                                                                                                                                                                                                                                                                                                                                                                                                                                                                                                                                                                                                                                                                                                                                                                                                                                                                                                                                                                                                                                                                                                                                                                                                                                                                                                                                                                                                                                                                                                                                                                                                                                                                                        |
|                                                               | OUTE ASS.       | ATAR 5//                          | 1715.1         | 40                                                                                                                                                                                                                                                                                                                                                                                                                                                                                                                                                                                                                                                                                                                                                                                                                                                                                                                                                                                                                                                                                                                                                                                                                                                                                                                                                                                                                                                                                                                                                                                                                                                                                                                                                                                                                                                                                                                                                                                                                                                                                                                             |
| TOTAL G.F.A                                                   | SITE AREA x 50% | 1745sf (162.11m2)                 | 1745.4         | 162.15                                                                                                                                                                                                                                                                                                                                                                                                                                                                                                                                                                                                                                                                                                                                                                                                                                                                                                                                                                                                                                                                                                                                                                                                                                                                                                                                                                                                                                                                                                                                                                                                                                                                                                                                                                                                                                                                                                                                                                                                                                                                                                                         |
| SITE COVERAGE - HOUSE                                         |                 |                                   |                |                                                                                                                                                                                                                                                                                                                                                                                                                                                                                                                                                                                                                                                                                                                                                                                                                                                                                                                                                                                                                                                                                                                                                                                                                                                                                                                                                                                                                                                                                                                                                                                                                                                                                                                                                                                                                                                                                                                                                                                                                                                                                                                                |
|                                                               | PERMITTED/REQ   |                                   | PROPOSED       |                                                                                                                                                                                                                                                                                                                                                                                                                                                                                                                                                                                                                                                                                                                                                                                                                                                                                                                                                                                                                                                                                                                                                                                                                                                                                                                                                                                                                                                                                                                                                                                                                                                                                                                                                                                                                                                                                                                                                                                                                                                                                                                                |
| ADEA OF HOUSE                                                 | AREA (SF)       | AREA (M2)                         | AREA (SF)      | AREA (M                                                                                                                                                                                                                                                                                                                                                                                                                                                                                                                                                                                                                                                                                                                                                                                                                                                                                                                                                                                                                                                                                                                                                                                                                                                                                                                                                                                                                                                                                                                                                                                                                                                                                                                                                                                                                                                                                                                                                                                                                                                                                                                        |
| AREA OF HOUSE                                                 | 4047.000        | 07.07                             | 960.5          | 89                                                                                                                                                                                                                                                                                                                                                                                                                                                                                                                                                                                                                                                                                                                                                                                                                                                                                                                                                                                                                                                                                                                                                                                                                                                                                                                                                                                                                                                                                                                                                                                                                                                                                                                                                                                                                                                                                                                                                                                                                                                                                                                             |
| TOTAL SITE COVERAGE (MAX30%)                                  | 1047.039        | 97.27                             | 960.5          | 89                                                                                                                                                                                                                                                                                                                                                                                                                                                                                                                                                                                                                                                                                                                                                                                                                                                                                                                                                                                                                                                                                                                                                                                                                                                                                                                                                                                                                                                                                                                                                                                                                                                                                                                                                                                                                                                                                                                                                                                                                                                                                                                             |
| SITE COVERAGE - COMBINED                                      |                 |                                   |                |                                                                                                                                                                                                                                                                                                                                                                                                                                                                                                                                                                                                                                                                                                                                                                                                                                                                                                                                                                                                                                                                                                                                                                                                                                                                                                                                                                                                                                                                                                                                                                                                                                                                                                                                                                                                                                                                                                                                                                                                                                                                                                                                |
|                                                               | PERMITTED/REQ   | UIRED                             | PROPOSED       |                                                                                                                                                                                                                                                                                                                                                                                                                                                                                                                                                                                                                                                                                                                                                                                                                                                                                                                                                                                                                                                                                                                                                                                                                                                                                                                                                                                                                                                                                                                                                                                                                                                                                                                                                                                                                                                                                                                                                                                                                                                                                                                                |
|                                                               | AREA (SF)       | AREA (M2)                         | AREA (SF)      | AREA (M                                                                                                                                                                                                                                                                                                                                                                                                                                                                                                                                                                                                                                                                                                                                                                                                                                                                                                                                                                                                                                                                                                                                                                                                                                                                                                                                                                                                                                                                                                                                                                                                                                                                                                                                                                                                                                                                                                                                                                                                                                                                                                                        |
|                                                               | 1               |                                   | 960.5          |                                                                                                                                                                                                                                                                                                                                                                                                                                                                                                                                                                                                                                                                                                                                                                                                                                                                                                                                                                                                                                                                                                                                                                                                                                                                                                                                                                                                                                                                                                                                                                                                                                                                                                                                                                                                                                                                                                                                                                                                                                                                                                                                |
| AREA OF HOUSE                                                 |                 |                                   |                |                                                                                                                                                                                                                                                                                                                                                                                                                                                                                                                                                                                                                                                                                                                                                                                                                                                                                                                                                                                                                                                                                                                                                                                                                                                                                                                                                                                                                                                                                                                                                                                                                                                                                                                                                                                                                                                                                                                                                                                                                                                                                                                                |
| AREA OF HOUSE AREA OF ACCESSORY TOTAL SITE COVERAGE (MAX 40%) | 1396.052        | 129.69                            | 290<br>1250.5  | 26<br>116                                                                                                                                                                                                                                                                                                                                                                                                                                                                                                                                                                                                                                                                                                                                                                                                                                                                                                                                                                                                                                                                                                                                                                                                                                                                                                                                                                                                                                                                                                                                                                                                                                                                                                                                                                                                                                                                                                                                                                                                                                                                                                                      |