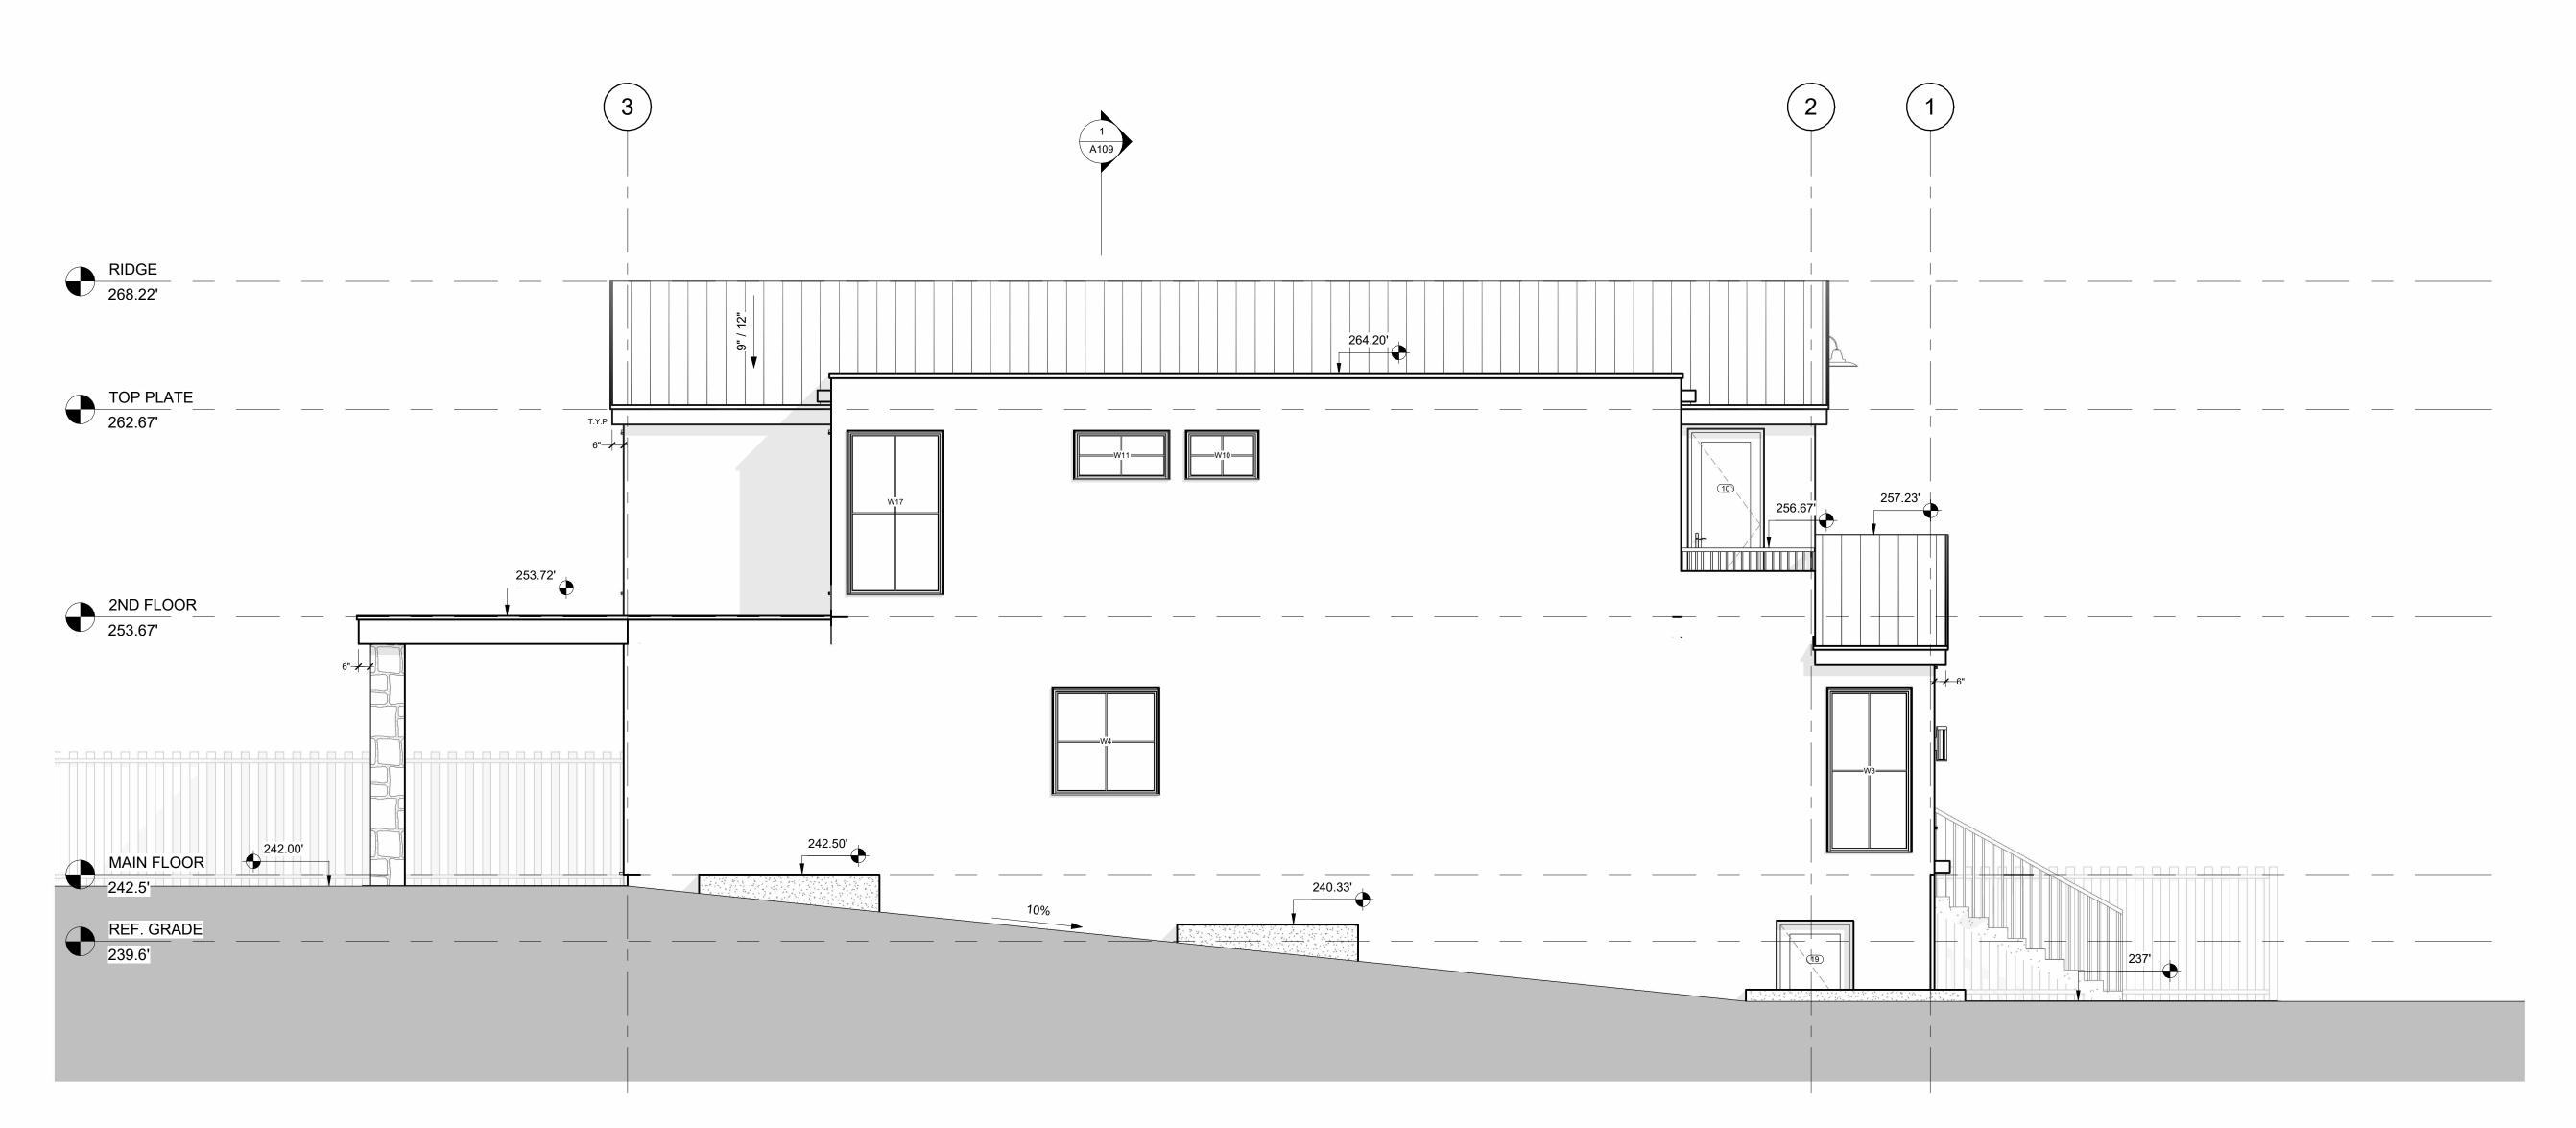

A106 - ELEVATIONS - NORTH & SOUTH

A107 - ELEVATIONS - WEST

A108 - ELEVATIONS - EAST

A109 - SECTIONS & ASSEMBLIES

A110 - DETAILS

A111 - F.A.R

A112 - GARAGE

| PROJECT STATISTIC                          | ა               |                    |                | LO        |
|--------------------------------------------|-----------------|--------------------|----------------|-----------|
| SITE STATISTICS                            |                 |                    |                |           |
| CIVIC ADDRESS:                             |                 | 332 W 16TH ST N    | ORTH VANCOUVE  | =R        |
| LEGAL DESCRIPTION:                         | LOT 21 BL       | OCK 28 DISTRICT LO |                |           |
| ZONE                                       |                 |                    | RS1            |           |
| SITE AREA (SQ.FT):                         |                 | 3                  | ,490           |           |
| SITE WIDTH (FT)                            |                 | 2                  | 4.98           |           |
| PROJECT STATISTICS                         |                 |                    |                |           |
| HOUSE                                      |                 |                    |                |           |
|                                            | PERMITTED/REQ   | IIRED              | PROPOSED       |           |
|                                            | IMPERIAL        | METRIC             | IMPERIAL       | METRIC    |
| ROOF HEIGHT                                | 33.1            | 10.09              | 28.62          | WETRIC 8. |
| TOP PLATE                                  | 26.2            | 7.99               | 23.54          | 7.        |
| FRONT YARD SETBACK (S)                     | 15              | 4.57               | 15             | 4.        |
| EAST SIDE YARD SETBACK                     | 4               | 1.22               | 4              | 1.        |
| WEST SIDE YARD SETBACK                     | 4               | 1.22               | 4              | 1.        |
| REAR YARD SETBACK (N)                      | 47.89           | 14.60              | 57.02          | 17        |
| ACCESSORY BUILDING                         | 47.03           | 14.00              | 37.02          | 17        |
| ACCESSION DOILDING                         | DED. 417        | unen.              | DDODG          |           |
|                                            | PERMITTED/REQ   |                    | PROPOSED       |           |
|                                            | IMPERIAL        | METRIC             | IMPERIAL       | METRIC    |
| BUILDING HEIGHT                            | 15              | 4.57               | 13.9           | 4.        |
| FRONT YARD SETBACK TO HOUSE                | 10              | 3.05               | 29             | 8.        |
| EAST SIDE YARD SETBACK                     | 2               | 0.61               | 2              | 0.        |
| WEST SIDE YARD SETBACK                     | 2               | 0.61               | 10.91          | 3.:       |
| REAR YARD SETBACK (N)                      | 4               | 1.22               | 4              | 1.        |
| FLOOR AREAS                                |                 |                    |                |           |
|                                            | PERMITTED/REQ   | JIRED              | PROPOSED       |           |
| FLOOR                                      | AREA (SF)       | AREA (M2)          | AREA (SF)      | AREA (M2  |
| BASEMENT                                   |                 |                    | 960.5          | 89.23     |
| MAIN FLOOR                                 |                 |                    | 932.1          | 86.59     |
| 2ND FLOOR                                  |                 |                    | 813.3          | 75.56     |
| ACCESSORY                                  |                 |                    | 290            | 26.94     |
| TOTAL SQ.FT.                               | 1710            | 158.86             | 2995.9         | 278.32    |
| G.F.A EXEMPTIONS                           | ·               | ·                  |                | •         |
|                                            | PERMITTED/REQ   | JIRED              | PROPOSED       |           |
| EXEMPTION                                  | AREA (SF)       | AREA (M2)          | AREA (SF)      | AREA (M2  |
| BASEMENT                                   | AINEA (OF)      | TOINER (INIZ)      | 960.5          | 89.23     |
| ACCESSORY                                  |                 |                    | 290            | 26.94     |
| TOTAL EXEMPT FROM GFA                      |                 |                    | 1250.5         | 116.17    |
| G.F.A                                      |                 |                    | .200.0         | 1110.11   |
| ··                                         |                 |                    |                |           |
|                                            | PERMITTED/REQ   |                    | PROPOSED       | 1         |
|                                            | AREA (SF)       | AREA (M2)          | AREA (SF)      | AREA (M2  |
| TOTAL G.F.A                                | SITE AREA x 50% | 1745sf (162.11m2)  | 1745.4         | 162.15    |
| SITE COVERAGE - HOUSE                      |                 | ,                  |                |           |
|                                            | DEDMITTED/REQ   | UDED               | DDODOOCD       |           |
|                                            | PERMITTED/REQ   |                    | PROPOSED       |           |
| ADEA OF HOUSE                              | AREA (SF)       | AREA (M2)          | AREA (SF)      | AREA (M2  |
| AREA OF HOUSE TOTAL SITE COVERAGE (MAX30%) | 1047.039        | 97.27              | 960.5<br>960.5 | 89<br>89  |
|                                            | 1047.039        | 91.21              | 900.5          | 1 89      |
| SITE COVERAGE - COMBINED                   |                 |                    |                |           |
|                                            | PERMITTED/REQ   | JIRED              | PROPOSED       |           |
|                                            | AREA (SF)       | AREA (M2)          | AREA (SF)      | AREA (M2  |
| AREA OF HOUSE                              |                 |                    | 960.5          |           |
| AREA OF ACCESSORY                          |                 |                    | 290            | 26.       |
|                                            |                 |                    |                |           |