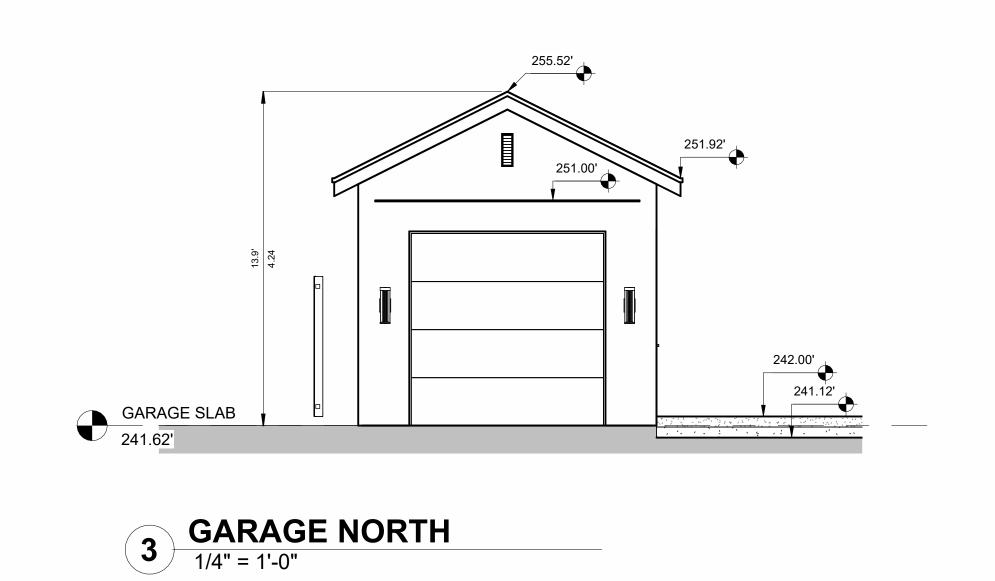

| PROJECT STATISTIC                                             | 5               |                                   |                | LC                                                                                                                                                                                                                                                                                                                                                                                                                                                                                                                                                                                                                                                                                                                                                                                                                                                                                                                                                                                                                                                                                                                                                                                                                                                                                                                                                                                                                                                                                                                                                                                                                                                                                                                                                                                                                                                                                                                                                                                                                                                                                                                             |
|---------------------------------------------------------------|-----------------|-----------------------------------|----------------|--------------------------------------------------------------------------------------------------------------------------------------------------------------------------------------------------------------------------------------------------------------------------------------------------------------------------------------------------------------------------------------------------------------------------------------------------------------------------------------------------------------------------------------------------------------------------------------------------------------------------------------------------------------------------------------------------------------------------------------------------------------------------------------------------------------------------------------------------------------------------------------------------------------------------------------------------------------------------------------------------------------------------------------------------------------------------------------------------------------------------------------------------------------------------------------------------------------------------------------------------------------------------------------------------------------------------------------------------------------------------------------------------------------------------------------------------------------------------------------------------------------------------------------------------------------------------------------------------------------------------------------------------------------------------------------------------------------------------------------------------------------------------------------------------------------------------------------------------------------------------------------------------------------------------------------------------------------------------------------------------------------------------------------------------------------------------------------------------------------------------------|
| SITE STATISTICS                                               |                 |                                   |                |                                                                                                                                                                                                                                                                                                                                                                                                                                                                                                                                                                                                                                                                                                                                                                                                                                                                                                                                                                                                                                                                                                                                                                                                                                                                                                                                                                                                                                                                                                                                                                                                                                                                                                                                                                                                                                                                                                                                                                                                                                                                                                                                |
| CIVIC ADDRESS:                                                |                 | 332 W 16TH ST                     | NORTH VANCOUVE | FR                                                                                                                                                                                                                                                                                                                                                                                                                                                                                                                                                                                                                                                                                                                                                                                                                                                                                                                                                                                                                                                                                                                                                                                                                                                                                                                                                                                                                                                                                                                                                                                                                                                                                                                                                                                                                                                                                                                                                                                                                                                                                                                             |
| LEGAL DESCRIPTION:                                            | LOT 21 BI       | OCK 28 DISTRICT                   |                |                                                                                                                                                                                                                                                                                                                                                                                                                                                                                                                                                                                                                                                                                                                                                                                                                                                                                                                                                                                                                                                                                                                                                                                                                                                                                                                                                                                                                                                                                                                                                                                                                                                                                                                                                                                                                                                                                                                                                                                                                                                                                                                                |
| ZONE                                                          |                 | 100 V 10 CO 11 11 10 10 V 10 CO 1 | RS1            | TOTAL DE CONTRACTOR DE CONTRAC |
| SITE AREA (SQ.FT):                                            |                 |                                   | 3,490          |                                                                                                                                                                                                                                                                                                                                                                                                                                                                                                                                                                                                                                                                                                                                                                                                                                                                                                                                                                                                                                                                                                                                                                                                                                                                                                                                                                                                                                                                                                                                                                                                                                                                                                                                                                                                                                                                                                                                                                                                                                                                                                                                |
| SITE WIDTH (FT)                                               |                 |                                   | 24.98          |                                                                                                                                                                                                                                                                                                                                                                                                                                                                                                                                                                                                                                                                                                                                                                                                                                                                                                                                                                                                                                                                                                                                                                                                                                                                                                                                                                                                                                                                                                                                                                                                                                                                                                                                                                                                                                                                                                                                                                                                                                                                                                                                |
|                                                               |                 |                                   | 24.50          |                                                                                                                                                                                                                                                                                                                                                                                                                                                                                                                                                                                                                                                                                                                                                                                                                                                                                                                                                                                                                                                                                                                                                                                                                                                                                                                                                                                                                                                                                                                                                                                                                                                                                                                                                                                                                                                                                                                                                                                                                                                                                                                                |
| PROJECT STATISTICS                                            |                 |                                   |                |                                                                                                                                                                                                                                                                                                                                                                                                                                                                                                                                                                                                                                                                                                                                                                                                                                                                                                                                                                                                                                                                                                                                                                                                                                                                                                                                                                                                                                                                                                                                                                                                                                                                                                                                                                                                                                                                                                                                                                                                                                                                                                                                |
| HOUSE                                                         |                 |                                   |                |                                                                                                                                                                                                                                                                                                                                                                                                                                                                                                                                                                                                                                                                                                                                                                                                                                                                                                                                                                                                                                                                                                                                                                                                                                                                                                                                                                                                                                                                                                                                                                                                                                                                                                                                                                                                                                                                                                                                                                                                                                                                                                                                |
|                                                               | PERMITTED/REQ   | UIRED                             | PROPOSED       |                                                                                                                                                                                                                                                                                                                                                                                                                                                                                                                                                                                                                                                                                                                                                                                                                                                                                                                                                                                                                                                                                                                                                                                                                                                                                                                                                                                                                                                                                                                                                                                                                                                                                                                                                                                                                                                                                                                                                                                                                                                                                                                                |
|                                                               | IMPERIAL        | METRIC                            | IMPERIAL       | METRIC                                                                                                                                                                                                                                                                                                                                                                                                                                                                                                                                                                                                                                                                                                                                                                                                                                                                                                                                                                                                                                                                                                                                                                                                                                                                                                                                                                                                                                                                                                                                                                                                                                                                                                                                                                                                                                                                                                                                                                                                                                                                                                                         |
| ROOF HEIGHT                                                   | 33.1            | 10.09                             | 30.12          | 9                                                                                                                                                                                                                                                                                                                                                                                                                                                                                                                                                                                                                                                                                                                                                                                                                                                                                                                                                                                                                                                                                                                                                                                                                                                                                                                                                                                                                                                                                                                                                                                                                                                                                                                                                                                                                                                                                                                                                                                                                                                                                                                              |
| TOP PLATE                                                     | 26.2            | 7.99                              | 25.06          | 7                                                                                                                                                                                                                                                                                                                                                                                                                                                                                                                                                                                                                                                                                                                                                                                                                                                                                                                                                                                                                                                                                                                                                                                                                                                                                                                                                                                                                                                                                                                                                                                                                                                                                                                                                                                                                                                                                                                                                                                                                                                                                                                              |
| FRONT YARD SETBACK (S)                                        | 15              | 4.57                              | 15             | 4                                                                                                                                                                                                                                                                                                                                                                                                                                                                                                                                                                                                                                                                                                                                                                                                                                                                                                                                                                                                                                                                                                                                                                                                                                                                                                                                                                                                                                                                                                                                                                                                                                                                                                                                                                                                                                                                                                                                                                                                                                                                                                                              |
| EAST SIDE YARD SETBACK                                        | 4               | 1.22                              | 4              | 1                                                                                                                                                                                                                                                                                                                                                                                                                                                                                                                                                                                                                                                                                                                                                                                                                                                                                                                                                                                                                                                                                                                                                                                                                                                                                                                                                                                                                                                                                                                                                                                                                                                                                                                                                                                                                                                                                                                                                                                                                                                                                                                              |
| WEST SIDE YARD SETBACK                                        | 4               | 1.22                              | 4              | 1                                                                                                                                                                                                                                                                                                                                                                                                                                                                                                                                                                                                                                                                                                                                                                                                                                                                                                                                                                                                                                                                                                                                                                                                                                                                                                                                                                                                                                                                                                                                                                                                                                                                                                                                                                                                                                                                                                                                                                                                                                                                                                                              |
| REAR YARD SETBACK (N)                                         | 47.89           | 14.60                             | 57.02          | 17                                                                                                                                                                                                                                                                                                                                                                                                                                                                                                                                                                                                                                                                                                                                                                                                                                                                                                                                                                                                                                                                                                                                                                                                                                                                                                                                                                                                                                                                                                                                                                                                                                                                                                                                                                                                                                                                                                                                                                                                                                                                                                                             |
| ACCESSORY BUILDING                                            | 47.09           | 14.00                             | 57.02          | 1 17                                                                                                                                                                                                                                                                                                                                                                                                                                                                                                                                                                                                                                                                                                                                                                                                                                                                                                                                                                                                                                                                                                                                                                                                                                                                                                                                                                                                                                                                                                                                                                                                                                                                                                                                                                                                                                                                                                                                                                                                                                                                                                                           |
| ACCESSORY DOLLDING                                            |                 |                                   |                |                                                                                                                                                                                                                                                                                                                                                                                                                                                                                                                                                                                                                                                                                                                                                                                                                                                                                                                                                                                                                                                                                                                                                                                                                                                                                                                                                                                                                                                                                                                                                                                                                                                                                                                                                                                                                                                                                                                                                                                                                                                                                                                                |
|                                                               | PERMITTED/REQ   |                                   | PROPOSED       |                                                                                                                                                                                                                                                                                                                                                                                                                                                                                                                                                                                                                                                                                                                                                                                                                                                                                                                                                                                                                                                                                                                                                                                                                                                                                                                                                                                                                                                                                                                                                                                                                                                                                                                                                                                                                                                                                                                                                                                                                                                                                                                                |
|                                                               | IMPERIAL        | METRIC                            | IMPERIAL       | METRIC                                                                                                                                                                                                                                                                                                                                                                                                                                                                                                                                                                                                                                                                                                                                                                                                                                                                                                                                                                                                                                                                                                                                                                                                                                                                                                                                                                                                                                                                                                                                                                                                                                                                                                                                                                                                                                                                                                                                                                                                                                                                                                                         |
| BUILDING HEIGHT                                               | 15              | 4.57                              | 15             | 4                                                                                                                                                                                                                                                                                                                                                                                                                                                                                                                                                                                                                                                                                                                                                                                                                                                                                                                                                                                                                                                                                                                                                                                                                                                                                                                                                                                                                                                                                                                                                                                                                                                                                                                                                                                                                                                                                                                                                                                                                                                                                                                              |
| FRONT YARD SETBACK TO HOUSE                                   | 10              | 3.05                              | 29.01          | 8                                                                                                                                                                                                                                                                                                                                                                                                                                                                                                                                                                                                                                                                                                                                                                                                                                                                                                                                                                                                                                                                                                                                                                                                                                                                                                                                                                                                                                                                                                                                                                                                                                                                                                                                                                                                                                                                                                                                                                                                                                                                                                                              |
| EAST SIDE YARD SETBACK                                        | 2               | 0.61                              | 10.91          | 3                                                                                                                                                                                                                                                                                                                                                                                                                                                                                                                                                                                                                                                                                                                                                                                                                                                                                                                                                                                                                                                                                                                                                                                                                                                                                                                                                                                                                                                                                                                                                                                                                                                                                                                                                                                                                                                                                                                                                                                                                                                                                                                              |
| WEST SIDE YARD SETBACK                                        | 2               | 0.61                              | 2              | 0                                                                                                                                                                                                                                                                                                                                                                                                                                                                                                                                                                                                                                                                                                                                                                                                                                                                                                                                                                                                                                                                                                                                                                                                                                                                                                                                                                                                                                                                                                                                                                                                                                                                                                                                                                                                                                                                                                                                                                                                                                                                                                                              |
| REAR YARD SETBACK (N)                                         | 4               | 1.22                              | 4              | 1                                                                                                                                                                                                                                                                                                                                                                                                                                                                                                                                                                                                                                                                                                                                                                                                                                                                                                                                                                                                                                                                                                                                                                                                                                                                                                                                                                                                                                                                                                                                                                                                                                                                                                                                                                                                                                                                                                                                                                                                                                                                                                                              |
| FLOOR AREAS                                                   |                 |                                   |                |                                                                                                                                                                                                                                                                                                                                                                                                                                                                                                                                                                                                                                                                                                                                                                                                                                                                                                                                                                                                                                                                                                                                                                                                                                                                                                                                                                                                                                                                                                                                                                                                                                                                                                                                                                                                                                                                                                                                                                                                                                                                                                                                |
|                                                               | PERMITTED/REQ   | UIRED                             | PROPOSED       |                                                                                                                                                                                                                                                                                                                                                                                                                                                                                                                                                                                                                                                                                                                                                                                                                                                                                                                                                                                                                                                                                                                                                                                                                                                                                                                                                                                                                                                                                                                                                                                                                                                                                                                                                                                                                                                                                                                                                                                                                                                                                                                                |
| FLOOR                                                         | AREA (SF)       | AREA (M2)                         | AREA (SF)      | AREA (M                                                                                                                                                                                                                                                                                                                                                                                                                                                                                                                                                                                                                                                                                                                                                                                                                                                                                                                                                                                                                                                                                                                                                                                                                                                                                                                                                                                                                                                                                                                                                                                                                                                                                                                                                                                                                                                                                                                                                                                                                                                                                                                        |
| BASEMENT                                                      |                 | ,, . (IVIZ)                       | 960.5          | 89.23                                                                                                                                                                                                                                                                                                                                                                                                                                                                                                                                                                                                                                                                                                                                                                                                                                                                                                                                                                                                                                                                                                                                                                                                                                                                                                                                                                                                                                                                                                                                                                                                                                                                                                                                                                                                                                                                                                                                                                                                                                                                                                                          |
| MAIN FLOOR                                                    |                 |                                   | 932.1          | 86.59                                                                                                                                                                                                                                                                                                                                                                                                                                                                                                                                                                                                                                                                                                                                                                                                                                                                                                                                                                                                                                                                                                                                                                                                                                                                                                                                                                                                                                                                                                                                                                                                                                                                                                                                                                                                                                                                                                                                                                                                                                                                                                                          |
| 2ND FLOOR                                                     |                 |                                   | 813.3          | 75.56                                                                                                                                                                                                                                                                                                                                                                                                                                                                                                                                                                                                                                                                                                                                                                                                                                                                                                                                                                                                                                                                                                                                                                                                                                                                                                                                                                                                                                                                                                                                                                                                                                                                                                                                                                                                                                                                                                                                                                                                                                                                                                                          |
| ACCESSORY                                                     |                 |                                   | 290            | 26.94                                                                                                                                                                                                                                                                                                                                                                                                                                                                                                                                                                                                                                                                                                                                                                                                                                                                                                                                                                                                                                                                                                                                                                                                                                                                                                                                                                                                                                                                                                                                                                                                                                                                                                                                                                                                                                                                                                                                                                                                                                                                                                                          |
| TOTAL SQ.FT.                                                  | 1710            | 158.86                            | 2995.9         | 278.32                                                                                                                                                                                                                                                                                                                                                                                                                                                                                                                                                                                                                                                                                                                                                                                                                                                                                                                                                                                                                                                                                                                                                                                                                                                                                                                                                                                                                                                                                                                                                                                                                                                                                                                                                                                                                                                                                                                                                                                                                                                                                                                         |
| G.F.A EXEMPTIONS                                              | 1710            | 130.00                            | 2000.0         | 2.0.02                                                                                                                                                                                                                                                                                                                                                                                                                                                                                                                                                                                                                                                                                                                                                                                                                                                                                                                                                                                                                                                                                                                                                                                                                                                                                                                                                                                                                                                                                                                                                                                                                                                                                                                                                                                                                                                                                                                                                                                                                                                                                                                         |
| G.I.A EXEMIT HUNS                                             |                 |                                   |                |                                                                                                                                                                                                                                                                                                                                                                                                                                                                                                                                                                                                                                                                                                                                                                                                                                                                                                                                                                                                                                                                                                                                                                                                                                                                                                                                                                                                                                                                                                                                                                                                                                                                                                                                                                                                                                                                                                                                                                                                                                                                                                                                |
|                                                               | PERMITTED/REQ   | UIRED                             | PROPOSED       |                                                                                                                                                                                                                                                                                                                                                                                                                                                                                                                                                                                                                                                                                                                                                                                                                                                                                                                                                                                                                                                                                                                                                                                                                                                                                                                                                                                                                                                                                                                                                                                                                                                                                                                                                                                                                                                                                                                                                                                                                                                                                                                                |
| EXEMPTION                                                     | AREA (SF)       | AREA (M2)                         | AREA (SF)      | AREA (M                                                                                                                                                                                                                                                                                                                                                                                                                                                                                                                                                                                                                                                                                                                                                                                                                                                                                                                                                                                                                                                                                                                                                                                                                                                                                                                                                                                                                                                                                                                                                                                                                                                                                                                                                                                                                                                                                                                                                                                                                                                                                                                        |
| BASEMENT                                                      |                 |                                   | 960.5          | 89.23                                                                                                                                                                                                                                                                                                                                                                                                                                                                                                                                                                                                                                                                                                                                                                                                                                                                                                                                                                                                                                                                                                                                                                                                                                                                                                                                                                                                                                                                                                                                                                                                                                                                                                                                                                                                                                                                                                                                                                                                                                                                                                                          |
| ACCESSORY                                                     |                 |                                   | 290            | 26.94                                                                                                                                                                                                                                                                                                                                                                                                                                                                                                                                                                                                                                                                                                                                                                                                                                                                                                                                                                                                                                                                                                                                                                                                                                                                                                                                                                                                                                                                                                                                                                                                                                                                                                                                                                                                                                                                                                                                                                                                                                                                                                                          |
| TOTAL EXEMPT FROM GFA                                         |                 |                                   | 1250.5         | 116.17                                                                                                                                                                                                                                                                                                                                                                                                                                                                                                                                                                                                                                                                                                                                                                                                                                                                                                                                                                                                                                                                                                                                                                                                                                                                                                                                                                                                                                                                                                                                                                                                                                                                                                                                                                                                                                                                                                                                                                                                                                                                                                                         |
| G.F.A                                                         |                 |                                   |                |                                                                                                                                                                                                                                                                                                                                                                                                                                                                                                                                                                                                                                                                                                                                                                                                                                                                                                                                                                                                                                                                                                                                                                                                                                                                                                                                                                                                                                                                                                                                                                                                                                                                                                                                                                                                                                                                                                                                                                                                                                                                                                                                |
|                                                               | PERMITTED/REQ   | UIRED                             | PROPOSED       |                                                                                                                                                                                                                                                                                                                                                                                                                                                                                                                                                                                                                                                                                                                                                                                                                                                                                                                                                                                                                                                                                                                                                                                                                                                                                                                                                                                                                                                                                                                                                                                                                                                                                                                                                                                                                                                                                                                                                                                                                                                                                                                                |
|                                                               | AREA (SF)       | AREA (M2)                         | AREA (SF)      | AREA (M                                                                                                                                                                                                                                                                                                                                                                                                                                                                                                                                                                                                                                                                                                                                                                                                                                                                                                                                                                                                                                                                                                                                                                                                                                                                                                                                                                                                                                                                                                                                                                                                                                                                                                                                                                                                                                                                                                                                                                                                                                                                                                                        |
|                                                               | OUTE ASS.       | ATAR 5//                          | 1715.1         | 40                                                                                                                                                                                                                                                                                                                                                                                                                                                                                                                                                                                                                                                                                                                                                                                                                                                                                                                                                                                                                                                                                                                                                                                                                                                                                                                                                                                                                                                                                                                                                                                                                                                                                                                                                                                                                                                                                                                                                                                                                                                                                                                             |
| TOTAL G.F.A                                                   | SITE AREA x 50% | 1745sf (162.11m2)                 | 1745.4         | 162.15                                                                                                                                                                                                                                                                                                                                                                                                                                                                                                                                                                                                                                                                                                                                                                                                                                                                                                                                                                                                                                                                                                                                                                                                                                                                                                                                                                                                                                                                                                                                                                                                                                                                                                                                                                                                                                                                                                                                                                                                                                                                                                                         |
| SITE COVERAGE - HOUSE                                         |                 |                                   |                |                                                                                                                                                                                                                                                                                                                                                                                                                                                                                                                                                                                                                                                                                                                                                                                                                                                                                                                                                                                                                                                                                                                                                                                                                                                                                                                                                                                                                                                                                                                                                                                                                                                                                                                                                                                                                                                                                                                                                                                                                                                                                                                                |
|                                                               | PERMITTED/REQ   |                                   | PROPOSED       |                                                                                                                                                                                                                                                                                                                                                                                                                                                                                                                                                                                                                                                                                                                                                                                                                                                                                                                                                                                                                                                                                                                                                                                                                                                                                                                                                                                                                                                                                                                                                                                                                                                                                                                                                                                                                                                                                                                                                                                                                                                                                                                                |
| ADEA OF HOUSE                                                 | AREA (SF)       | AREA (M2)                         | AREA (SF)      | AREA (M                                                                                                                                                                                                                                                                                                                                                                                                                                                                                                                                                                                                                                                                                                                                                                                                                                                                                                                                                                                                                                                                                                                                                                                                                                                                                                                                                                                                                                                                                                                                                                                                                                                                                                                                                                                                                                                                                                                                                                                                                                                                                                                        |
| AREA OF HOUSE                                                 | 4047.000        | 07.07                             | 960.5          | 89                                                                                                                                                                                                                                                                                                                                                                                                                                                                                                                                                                                                                                                                                                                                                                                                                                                                                                                                                                                                                                                                                                                                                                                                                                                                                                                                                                                                                                                                                                                                                                                                                                                                                                                                                                                                                                                                                                                                                                                                                                                                                                                             |
| TOTAL SITE COVERAGE (MAX30%)                                  | 1047.039        | 97.27                             | 960.5          | 89                                                                                                                                                                                                                                                                                                                                                                                                                                                                                                                                                                                                                                                                                                                                                                                                                                                                                                                                                                                                                                                                                                                                                                                                                                                                                                                                                                                                                                                                                                                                                                                                                                                                                                                                                                                                                                                                                                                                                                                                                                                                                                                             |
| SITE COVERAGE - COMBINED                                      |                 |                                   |                |                                                                                                                                                                                                                                                                                                                                                                                                                                                                                                                                                                                                                                                                                                                                                                                                                                                                                                                                                                                                                                                                                                                                                                                                                                                                                                                                                                                                                                                                                                                                                                                                                                                                                                                                                                                                                                                                                                                                                                                                                                                                                                                                |
|                                                               | PERMITTED/REQ   | UIRED                             | PROPOSED       |                                                                                                                                                                                                                                                                                                                                                                                                                                                                                                                                                                                                                                                                                                                                                                                                                                                                                                                                                                                                                                                                                                                                                                                                                                                                                                                                                                                                                                                                                                                                                                                                                                                                                                                                                                                                                                                                                                                                                                                                                                                                                                                                |
|                                                               | AREA (SF)       | AREA (M2)                         | AREA (SF)      | AREA (M                                                                                                                                                                                                                                                                                                                                                                                                                                                                                                                                                                                                                                                                                                                                                                                                                                                                                                                                                                                                                                                                                                                                                                                                                                                                                                                                                                                                                                                                                                                                                                                                                                                                                                                                                                                                                                                                                                                                                                                                                                                                                                                        |
|                                                               | 1               |                                   | 960.5          |                                                                                                                                                                                                                                                                                                                                                                                                                                                                                                                                                                                                                                                                                                                                                                                                                                                                                                                                                                                                                                                                                                                                                                                                                                                                                                                                                                                                                                                                                                                                                                                                                                                                                                                                                                                                                                                                                                                                                                                                                                                                                                                                |
| AREA OF HOUSE                                                 |                 |                                   |                |                                                                                                                                                                                                                                                                                                                                                                                                                                                                                                                                                                                                                                                                                                                                                                                                                                                                                                                                                                                                                                                                                                                                                                                                                                                                                                                                                                                                                                                                                                                                                                                                                                                                                                                                                                                                                                                                                                                                                                                                                                                                                                                                |
| AREA OF HOUSE AREA OF ACCESSORY TOTAL SITE COVERAGE (MAX 40%) | 1396.052        | 129.69                            | 290<br>1250.5  | 26<br>116                                                                                                                                                                                                                                                                                                                                                                                                                                                                                                                                                                                                                                                                                                                                                                                                                                                                                                                                                                                                                                                                                                                                                                                                                                                                                                                                                                                                                                                                                                                                                                                                                                                                                                                                                                                                                                                                                                                                                                                                                                                                                                                      |