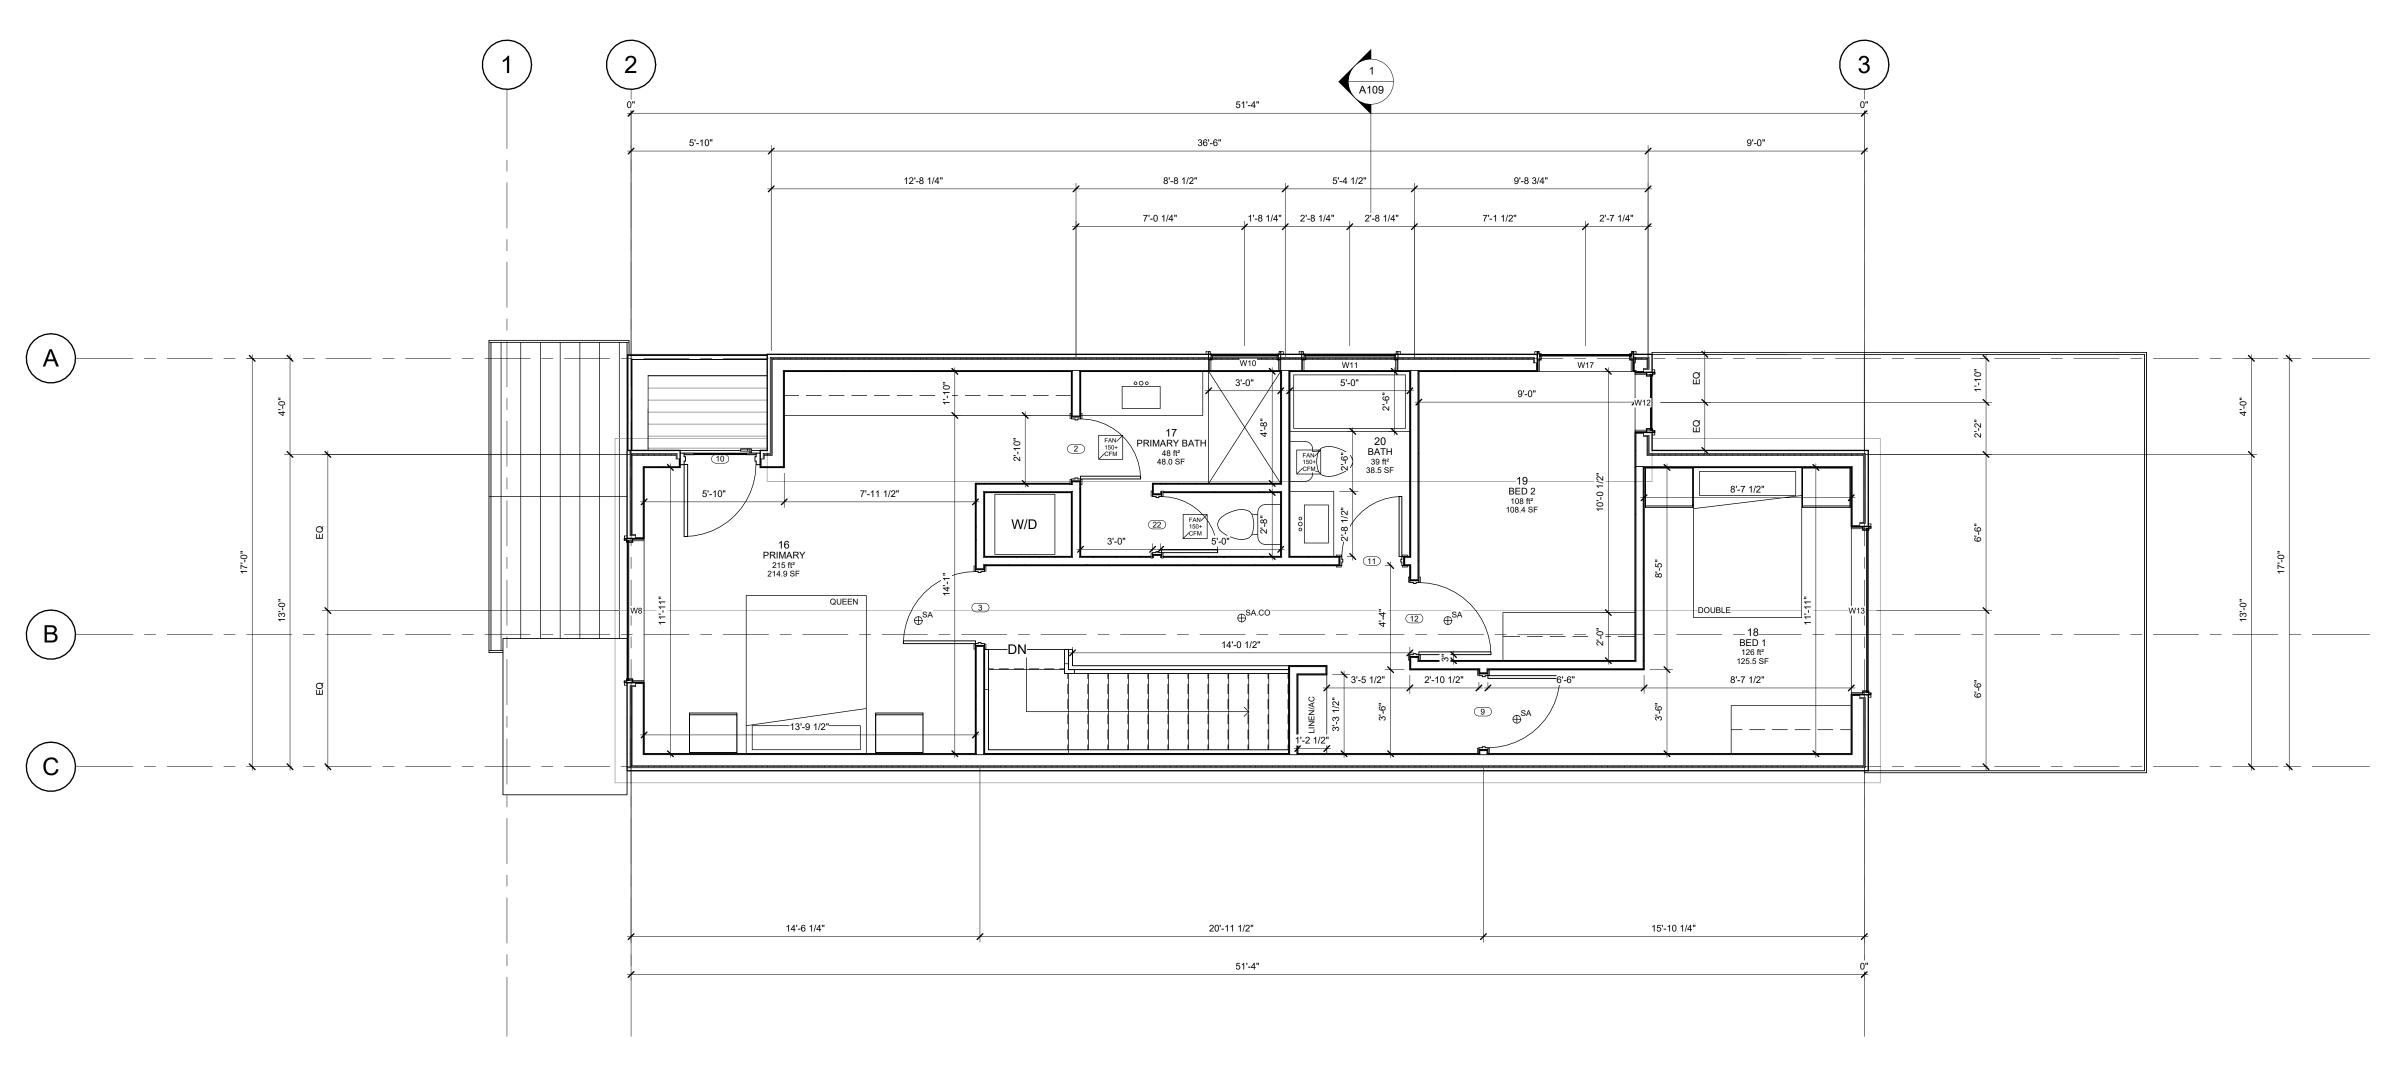

# LOT A 332 W 16TH, NORTH VANCOUVER

WWW.ROBERTBLANEYDESIGN.COM 604-626-6020

A100 - SITE PLAN

A101 - FOUNDATION PLAN

A102 - BASEMENT FLOOR PLAN

A103 - MAIN FLOOR PLAN

A104 - 2ND FLOOR PLAN

A105 - ROOF PLAN