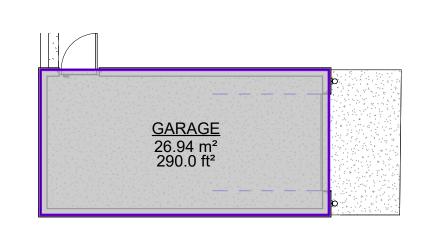

A106 - ELEVATIONS - NORTH & SOUTH

A107 - ELEVATIONS - WEST

A108 - ELEVATIONS - EAST

A109 - SECTIONS & ASSEMBLIES

A110 - DETAILS

A111 - F.A.R

A112 - GARAGE

| PROJECT STATISTIC                          | ა               |                    |                | LO        |
|--------------------------------------------|-----------------|--------------------|----------------|-----------|
| SITE STATISTICS                            |                 |                    |                |           |
| CIVIC ADDRESS:                             |                 | 332 W 16TH ST N    | ORTH VANCOUVE  | =R        |
| LEGAL DESCRIPTION:                         | LOT 21 BL       | OCK 28 DISTRICT LO |                |           |
| ZONE                                       |                 |                    | RS1            |           |
| SITE AREA (SQ.FT):                         |                 | 3                  | ,490           |           |
| SITE WIDTH (FT)                            |                 | 2                  | 4.98           |           |
| PROJECT STATISTICS                         |                 |                    |                |           |
| HOUSE                                      |                 |                    |                |           |
|                                            | PERMITTED/REQ   | IIRED              | PROPOSED       |           |
|                                            | IMPERIAL        | METRIC             | IMPERIAL       | METRIC    |
| ROOF HEIGHT                                | 33.1            | 10.09              | 28.62          | WETRIC 8. |
| TOP PLATE                                  | 26.2            | 7.99               | 23.54          | 7.        |
| FRONT YARD SETBACK (S)                     | 15              | 4.57               | 15             | 4.        |
| EAST SIDE YARD SETBACK                     | 4               | 1.22               | 4              | 1.        |
| WEST SIDE YARD SETBACK                     | 4               | 1.22               | 4              | 1.        |
| REAR YARD SETBACK (N)                      | 47.89           | 14.60              | 57.02          | 17        |
| ACCESSORY BUILDING                         | 47.03           | 14.00              | 37.02          | 17        |
| ACCESSION DOILDING                         | DED. 417        | unen.              | DDODG          |           |
|                                            | PERMITTED/REQ   |                    | PROPOSED       |           |
|                                            | IMPERIAL        | METRIC             | IMPERIAL       | METRIC    |
| BUILDING HEIGHT                            | 15              | 4.57               | 13.9           | 4.        |
| FRONT YARD SETBACK TO HOUSE                | 10              | 3.05               | 29             | 8.        |
| EAST SIDE YARD SETBACK                     | 2               | 0.61               | 2              | 0.        |
| WEST SIDE YARD SETBACK                     | 2               | 0.61               | 10.91          | 3.:       |
| REAR YARD SETBACK (N)                      | 4               | 1.22               | 4              | 1.        |
| FLOOR AREAS                                |                 |                    |                |           |
|                                            | PERMITTED/REQ   | JIRED              | PROPOSED       |           |
| FLOOR                                      | AREA (SF)       | AREA (M2)          | AREA (SF)      | AREA (M2  |
| BASEMENT                                   |                 |                    | 960.5          | 89.23     |
| MAIN FLOOR                                 |                 |                    | 932.1          | 86.59     |
| 2ND FLOOR                                  |                 |                    | 813.3          | 75.56     |
| ACCESSORY                                  |                 |                    | 290            | 26.94     |
| TOTAL SQ.FT.                               | 1710            | 158.86             | 2995.9         | 278.32    |
| G.F.A EXEMPTIONS                           | ·               | ·                  |                | •         |
|                                            | PERMITTED/REQ   | JIRED              | PROPOSED       |           |
| EXEMPTION                                  | AREA (SF)       | AREA (M2)          | AREA (SF)      | AREA (M2  |
| BASEMENT                                   | AINEA (OF)      | TOINER (INIZ)      | 960.5          | 89.23     |
| ACCESSORY                                  |                 |                    | 290            | 26.94     |
| TOTAL EXEMPT FROM GFA                      |                 |                    | 1250.5         | 116.17    |
| G.F.A                                      |                 |                    | .200.0         | 1110.11   |
| ··                                         |                 |                    |                |           |
|                                            | PERMITTED/REQ   |                    | PROPOSED       | 1         |
|                                            | AREA (SF)       | AREA (M2)          | AREA (SF)      | AREA (M2  |
| TOTAL G.F.A                                | SITE AREA x 50% | 1745sf (162.11m2)  | 1745.4         | 162.15    |
| SITE COVERAGE - HOUSE                      |                 | ,                  |                |           |
|                                            | DEDMITTED/REQ   | UDED               | DDODOOCD       |           |
|                                            | PERMITTED/REQ   |                    | PROPOSED       |           |
| ADEA OF HOUSE                              | AREA (SF)       | AREA (M2)          | AREA (SF)      | AREA (M2  |
| AREA OF HOUSE TOTAL SITE COVERAGE (MAX30%) | 1047.039        | 97.27              | 960.5<br>960.5 | 89<br>89  |
|                                            | 1047.039        | 91.21              | 900.5          | 1 89      |
| SITE COVERAGE - COMBINED                   |                 |                    |                |           |
|                                            | PERMITTED/REQ   | JIRED              | PROPOSED       |           |
|                                            | AREA (SF)       | AREA (M2)          | AREA (SF)      | AREA (M2  |
| AREA OF HOUSE                              |                 |                    | 960.5          |           |
| AREA OF ACCESSORY                          |                 |                    | 290            | 26.       |
|                                            |                 |                    |                |           |