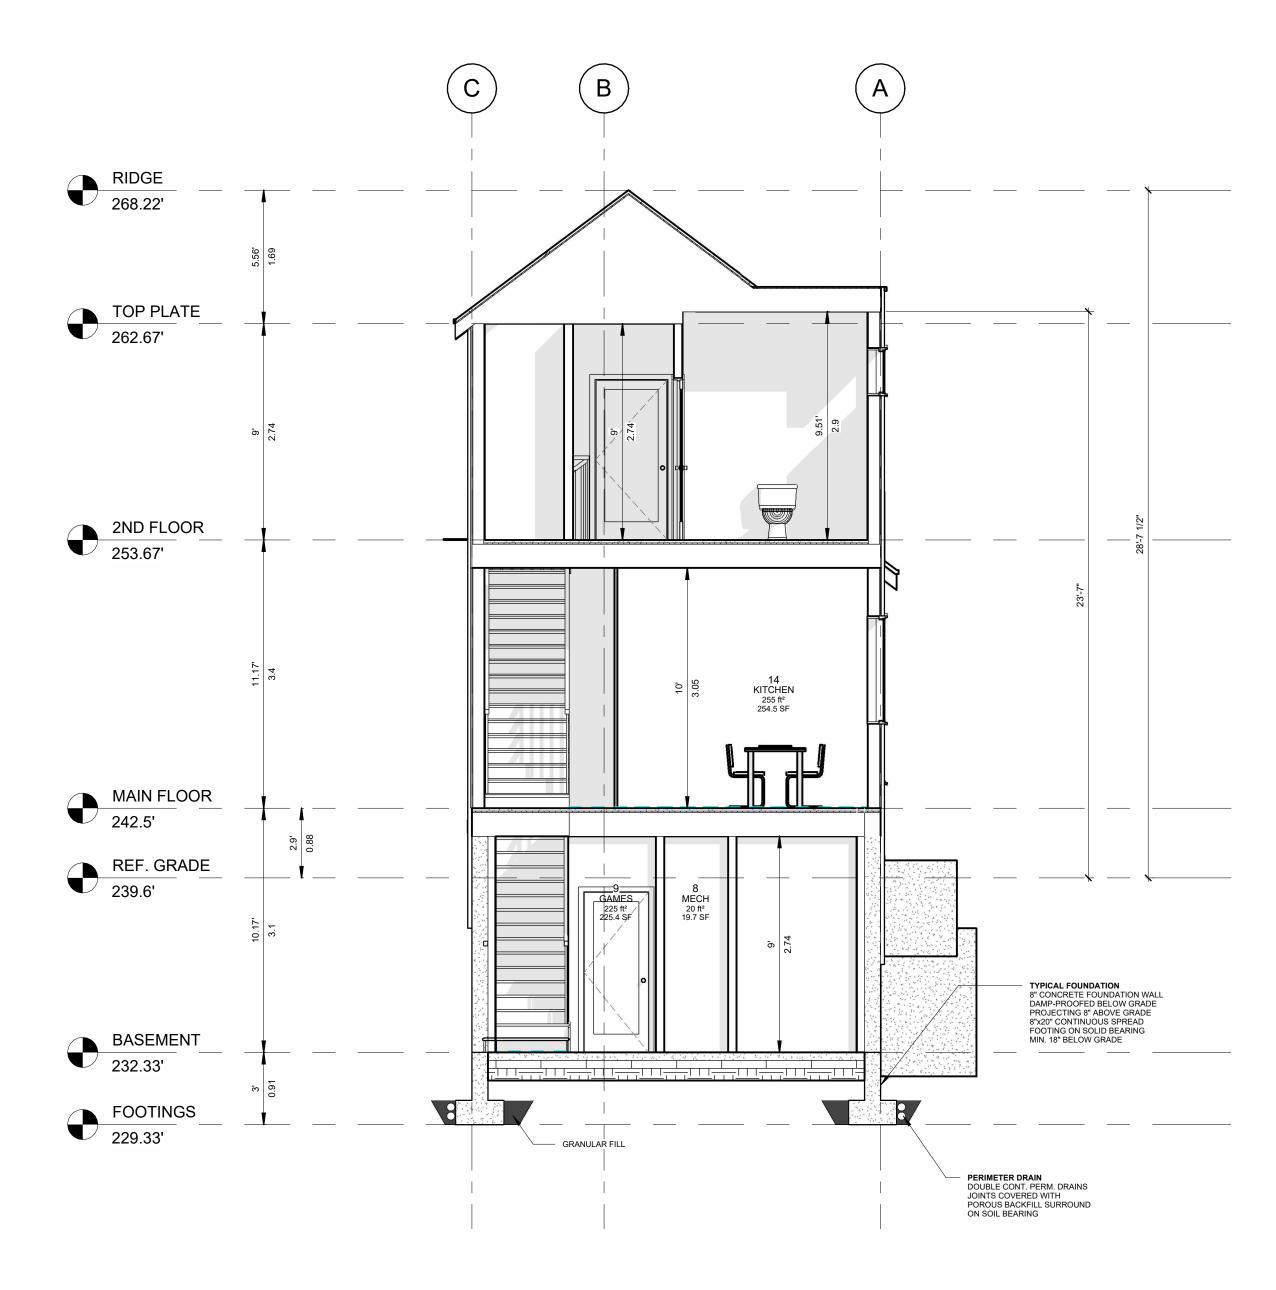

A106 - ELEVATIONS - NORTH & SOUTH

A107 - ELEVATIONS - WEST

A108 - ELEVATIONS - EAST

A109 - SECTIONS & ASSEMBLIES

A110 - DETAILS

A111 - F.A.R

A112 - GARAGE

| PROJECT STATISTIC                          | ა               |                    |                | LO        |
|--------------------------------------------|-----------------|--------------------|----------------|-----------|
| SITE STATISTICS                            |                 |                    |                |           |
| CIVIC ADDRESS:                             |                 | 332 W 16TH ST N    | ORTH VANCOUVE  | =R        |
| LEGAL DESCRIPTION:                         | LOT 21 BL       | OCK 28 DISTRICT LO |                |           |
| ZONE                                       |                 |                    | RS1            |           |
| SITE AREA (SQ.FT):                         |                 | 3                  | ,490           |           |
| SITE WIDTH (FT)                            |                 | 2                  | 4.98           |           |
| PROJECT STATISTICS                         |                 |                    |                |           |
| HOUSE                                      |                 |                    |                |           |
|                                            | PERMITTED/REQ   | IIRED              | PROPOSED       |           |
|                                            | IMPERIAL        | METRIC             | IMPERIAL       | METRIC    |
| ROOF HEIGHT                                | 33.1            | 10.09              | 28.62          | WETRIC 8. |
| TOP PLATE                                  | 26.2            | 7.99               | 23.54          | 7.        |
| FRONT YARD SETBACK (S)                     | 15              | 4.57               | 15             | 4.        |
| EAST SIDE YARD SETBACK                     | 4               | 1.22               | 4              | 1.        |
| WEST SIDE YARD SETBACK                     | 4               | 1.22               | 4              | 1.        |
| REAR YARD SETBACK (N)                      | 47.89           | 14.60              | 57.02          | 17        |
| ACCESSORY BUILDING                         | 47.03           | 14.00              | 37.02          | 17        |
| ACCESSION DOILDING                         | DED. 417        | unen.              | DDODG          |           |
|                                            | PERMITTED/REQ   |                    | PROPOSED       |           |
|                                            | IMPERIAL        | METRIC             | IMPERIAL       | METRIC    |
| BUILDING HEIGHT                            | 15              | 4.57               | 13.9           | 4.        |
| FRONT YARD SETBACK TO HOUSE                | 10              | 3.05               | 29             | 8.        |
| EAST SIDE YARD SETBACK                     | 2               | 0.61               | 2              | 0.        |
| WEST SIDE YARD SETBACK                     | 2               | 0.61               | 10.91          | 3.:       |
| REAR YARD SETBACK (N)                      | 4               | 1.22               | 4              | 1.        |
| FLOOR AREAS                                |                 |                    |                |           |
|                                            | PERMITTED/REQ   | JIRED              | PROPOSED       |           |
| FLOOR                                      | AREA (SF)       | AREA (M2)          | AREA (SF)      | AREA (M2  |
| BASEMENT                                   |                 |                    | 960.5          | 89.23     |
| MAIN FLOOR                                 |                 |                    | 932.1          | 86.59     |
| 2ND FLOOR                                  |                 |                    | 813.3          | 75.56     |
| ACCESSORY                                  |                 |                    | 290            | 26.94     |
| TOTAL SQ.FT.                               | 1710            | 158.86             | 2995.9         | 278.32    |
| G.F.A EXEMPTIONS                           | ·               | ·                  |                | •         |
|                                            | PERMITTED/REQ   | JIRED              | PROPOSED       |           |
| EXEMPTION                                  | AREA (SF)       | AREA (M2)          | AREA (SF)      | AREA (M2  |
| BASEMENT                                   | AINEA (OF)      | TOINER (INIZ)      | 960.5          | 89.23     |
| ACCESSORY                                  |                 |                    | 290            | 26.94     |
| TOTAL EXEMPT FROM GFA                      |                 |                    | 1250.5         | 116.17    |
| G.F.A                                      |                 |                    | .200.0         | 1110.11   |
| ··                                         |                 |                    |                |           |
|                                            | PERMITTED/REQ   |                    | PROPOSED       | 1         |
|                                            | AREA (SF)       | AREA (M2)          | AREA (SF)      | AREA (M2  |
| TOTAL G.F.A                                | SITE AREA x 50% | 1745sf (162.11m2)  | 1745.4         | 162.15    |
| SITE COVERAGE - HOUSE                      |                 | ,                  |                |           |
|                                            | DEDMITTED/REQ   | UDED               | DDODOOCD       |           |
|                                            | PERMITTED/REQ   |                    | PROPOSED       |           |
| ADEA OF HOUSE                              | AREA (SF)       | AREA (M2)          | AREA (SF)      | AREA (M2  |
| AREA OF HOUSE TOTAL SITE COVERAGE (MAX30%) | 1047.039        | 97.27              | 960.5<br>960.5 | 89<br>89  |
|                                            | 1047.039        | 91.21              | 900.5          | 1 89      |
| SITE COVERAGE - COMBINED                   |                 |                    |                |           |
|                                            | PERMITTED/REQ   | JIRED              | PROPOSED       |           |
|                                            | AREA (SF)       | AREA (M2)          | AREA (SF)      | AREA (M2  |
| AREA OF HOUSE                              |                 |                    | 960.5          |           |
| AREA OF ACCESSORY                          |                 |                    | 290            | 26.       |
|                                            |                 |                    |                |           |