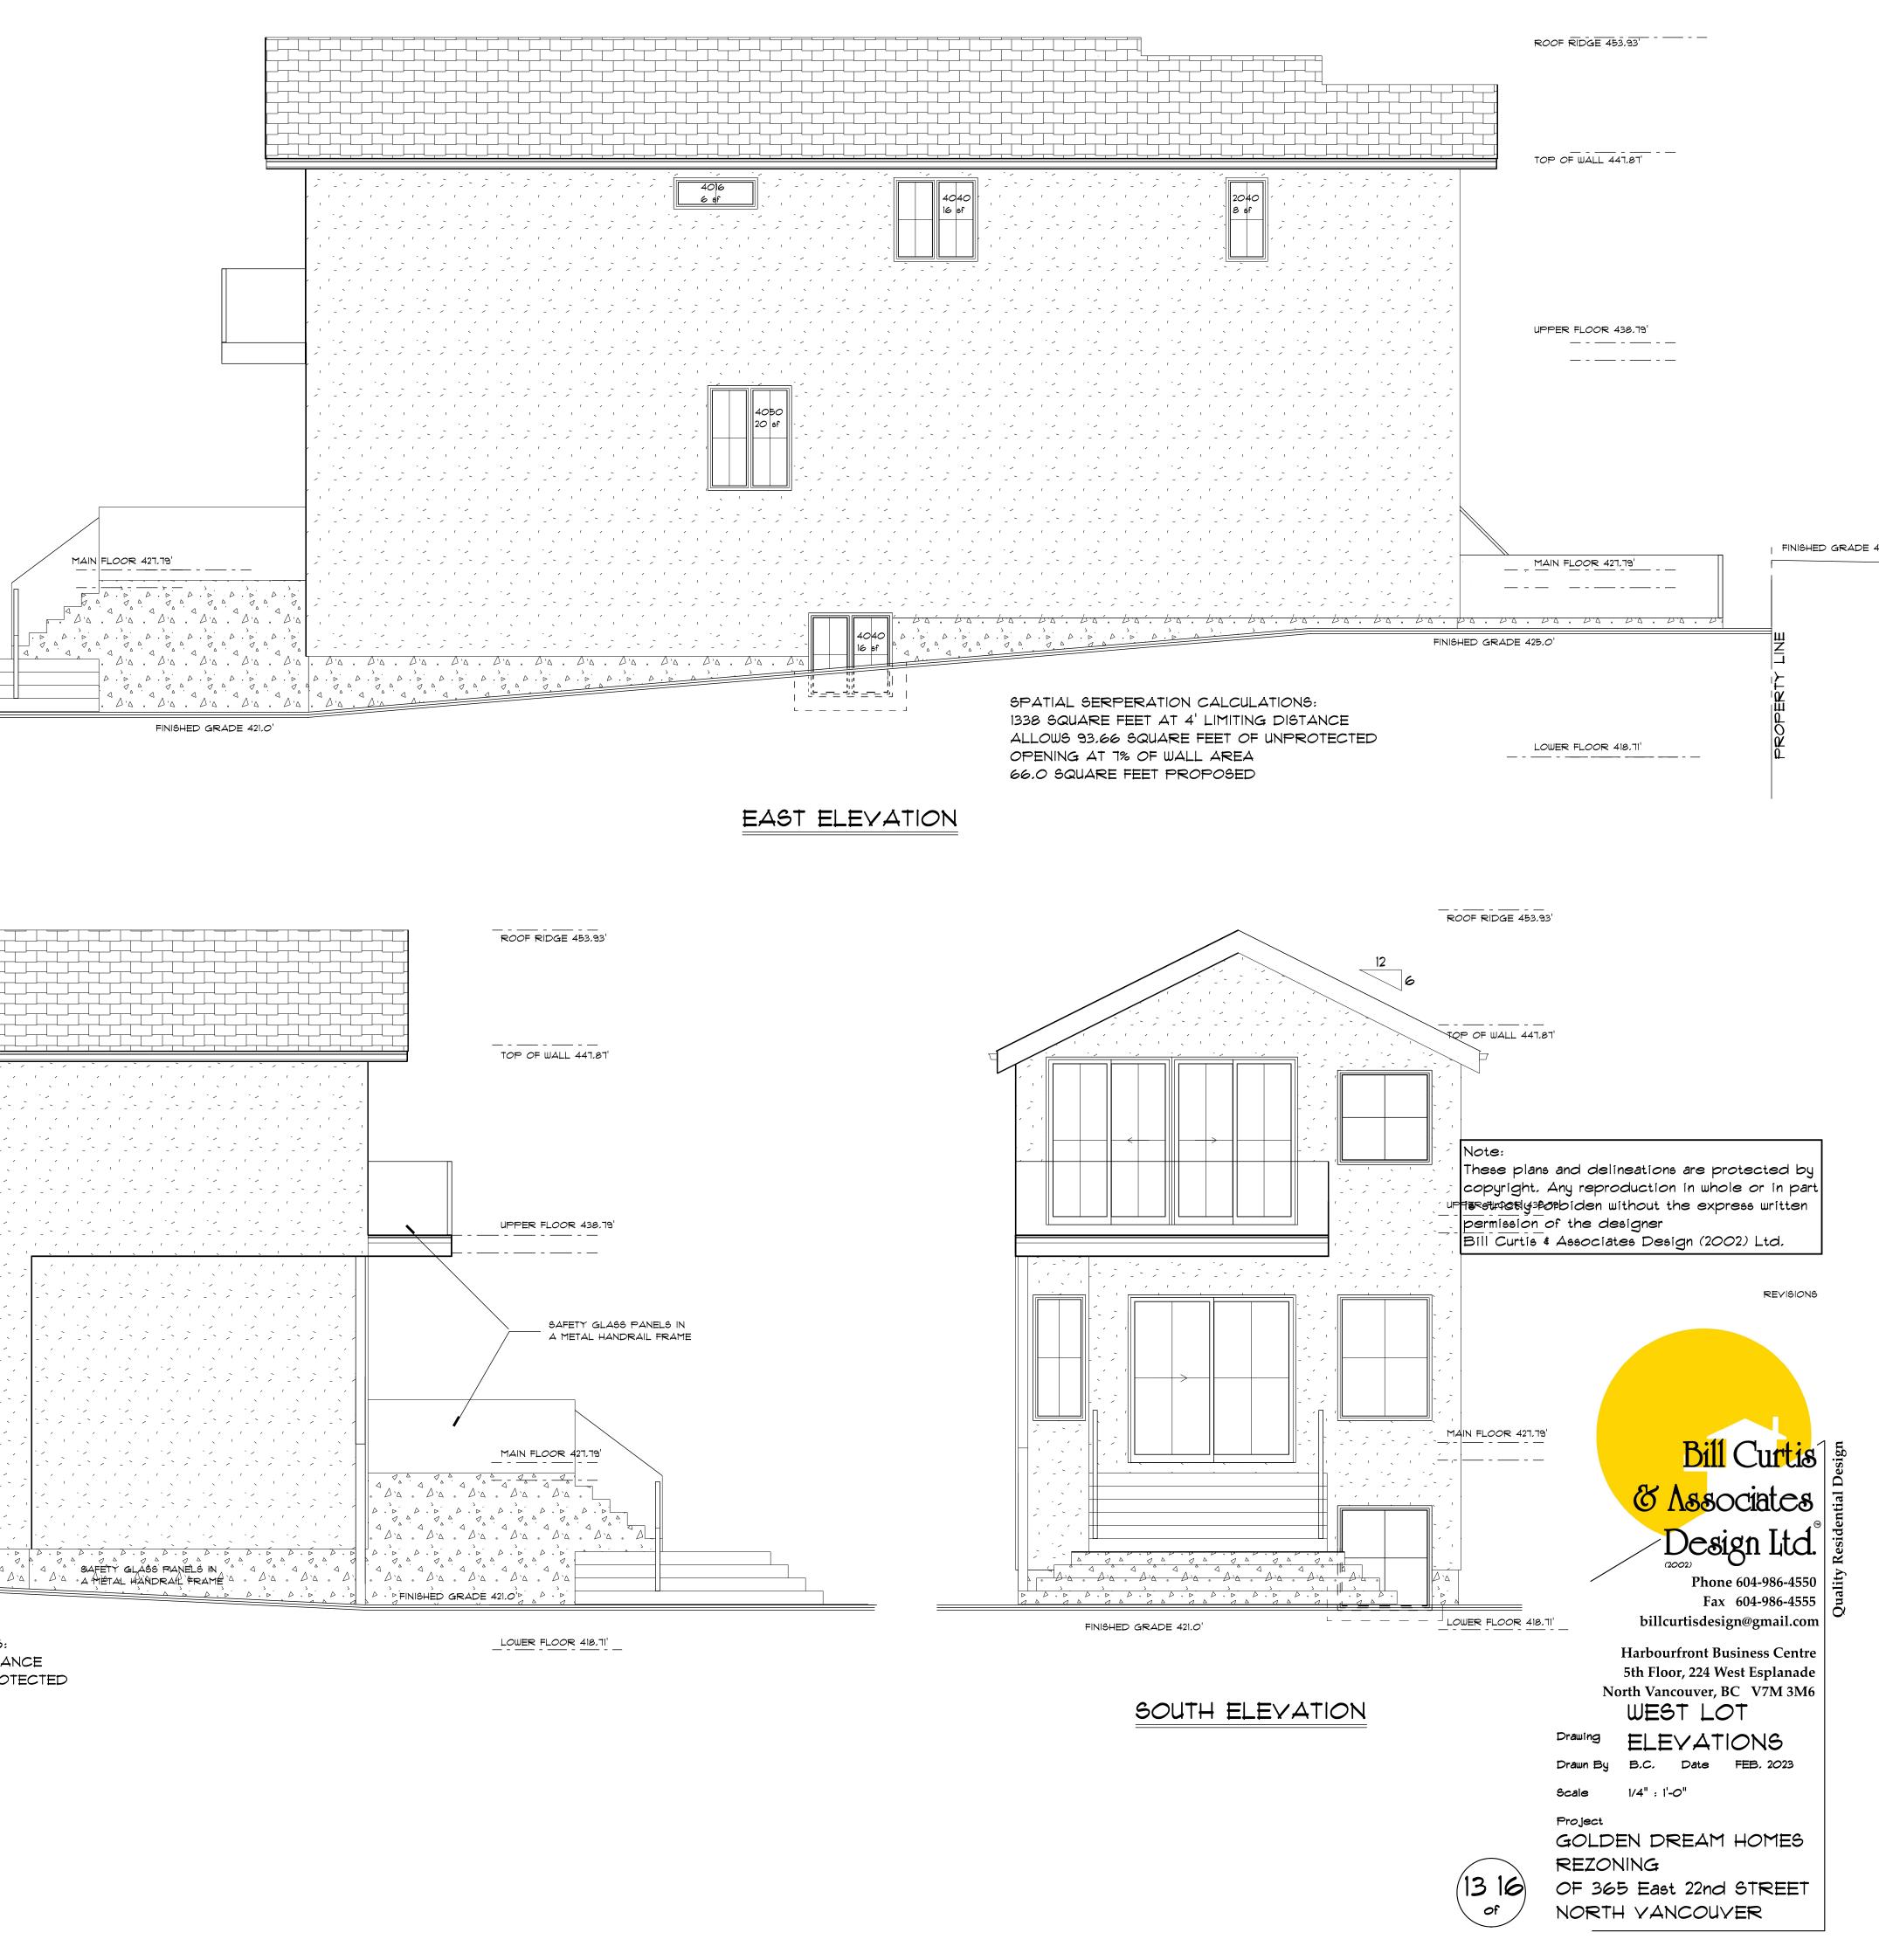

### Note:

These plans and delineations are protected by copyright. Any reproduction in whole or in part is strictly forbiden without the express written permission of the designer Bill Curtis & Associates Design (2002) Ltd.

## Bill Curtis & Associates Design Ltd.

Phone 604-986-4550 Fax 604-986-4555 billcurtisdesign@gmail.com

Harbourfront Business Centre 5th Floor, 224 West Esplanade North Vancouver, BC V7M 3M6 CONTEXT PICTURES Drawing FEB, 2023 Date Drawn By B.C.

Scale

Project GOLDEN DREAM HOMES REZONING OF 365 East 22nd STREET NORTH VANCOUVER

| DATA |
|------|
| DATA |
|      |
| RSI  |
|      |

PROPOSED ZONING: R62

LOT AREA : 3,917.5 SQUARE FEET

SITE COVERAGE :

PERMITTED : 1,175.25 SQUARE FEET (30%) PROPOSED : 1,175 SQUARE FEET (30%)

FLOOR SPACE RATIO :  $\bigvee \bigvee \lor \lor \bigvee \lor$ PERMITTED : 1,958.75 SQUARE FEET (50%)

PROPOSED : 1,957.88 SQUARE FEET (50%) AREA ALLOWED : SQUARE FEET

AREA PROPOSED : SQUARE FEET PARKING: REQUIRED : 2 STALLS

PROVIDED : 2 STALLS

ELEVATIONS:

ROOF RIDGE ... ..454.2' TOP OF UPPER FL. WALL. ..447.87 UPPER FLOOR, .438.79 MAIN FLOOR .. ..427.79 LOWER FLOOR .. ..418.71'

REFERANCE GRADE .421.67

GARAGE:

ROOF RIDGE .. ..429.8' TOP OF WALL. ..425.15' TOP OF SLAB. ..416.65 TOP OF SLAB. ..415.95 AVERAGE LANE EL. ..417.8'