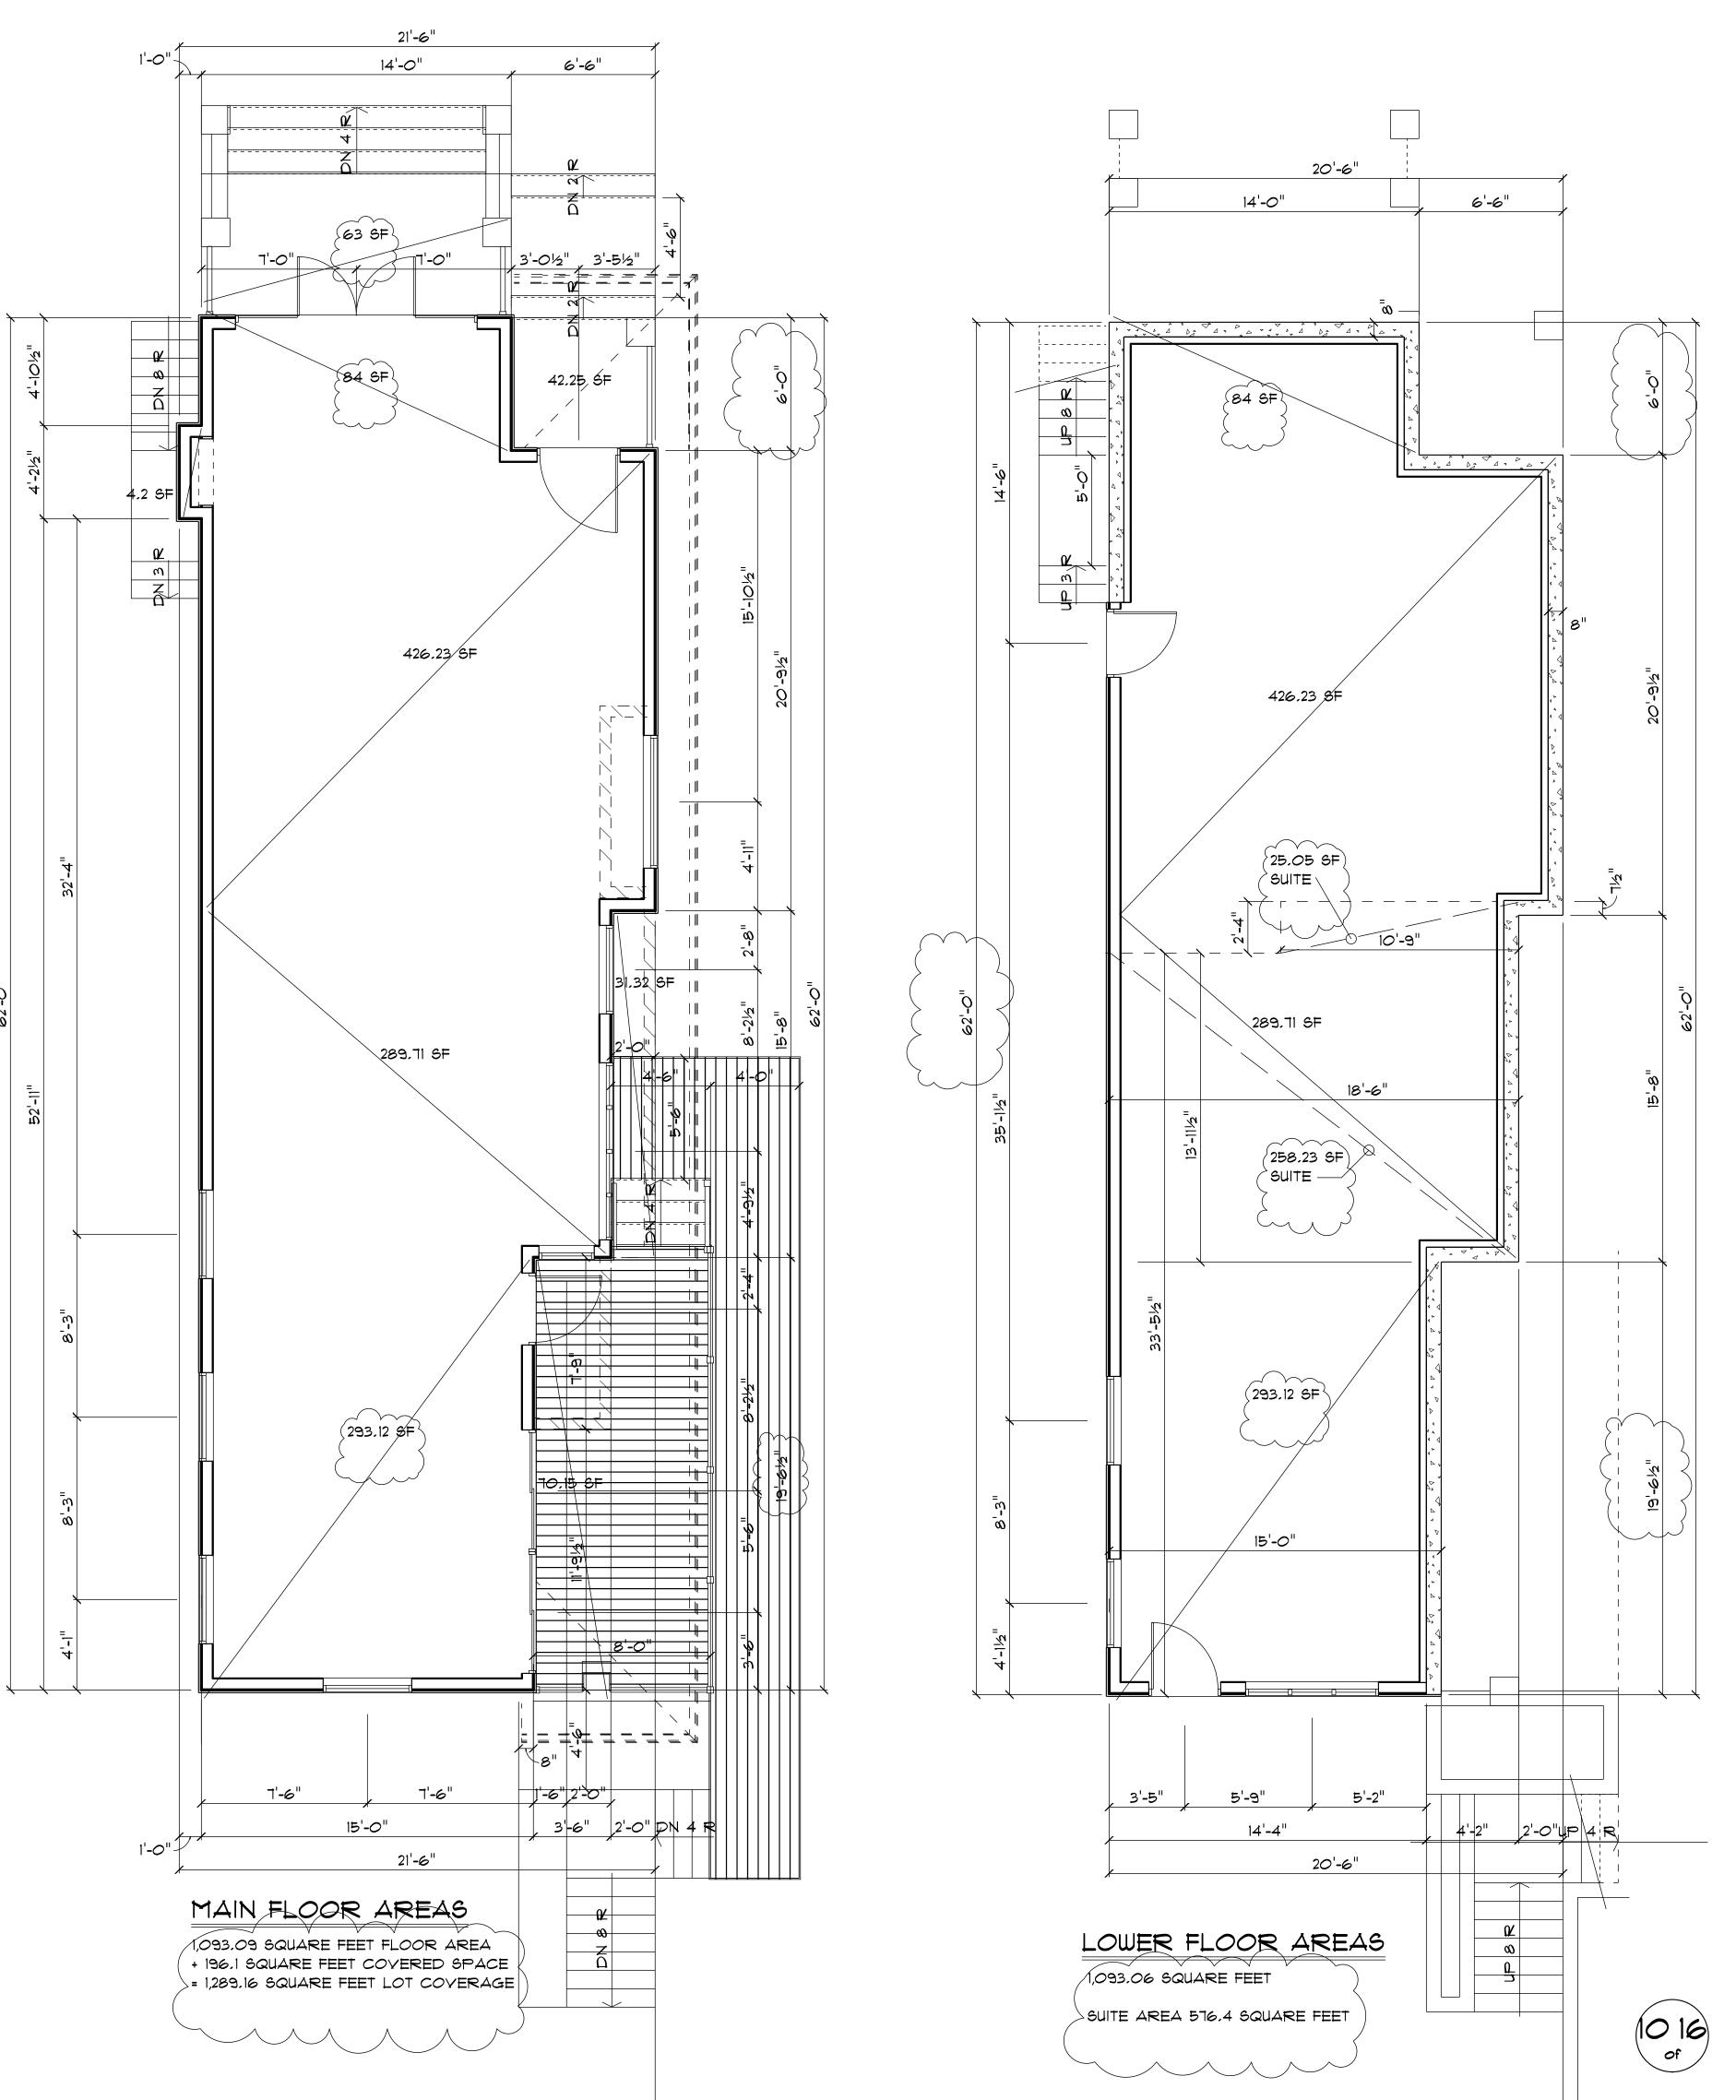

LOT AREA : 4,348.5 SQUARE FEET

SITE COVERAGE :

PERMITTER : 1,304,55 SQUARE FEET (30%) PROFOSED : 1,303.2 SOLARE FEET (30%)

FLOOR SPACE RATIO :

PERMITTED : 2,174.25 SQUARE FEET (50%) PROPOSED : 2,167.49 SQUARE FEET (50%) GARAGE:

AREA ALLOWED : 434.8 SQUARE FEET AREA PROPOSED : O SQUARE FEET

PARKING: REQUIRED : 2 STALLS PROVIDED : 2 STALLS

ELEVATIONS:

ROOF RIDGE .. .457.84 TOP OF UPPER FL, WALL, .451.88 UPPER FLOOR ..442.8' MAIN FLOOR. .431.8' ...422.72' LOWER FLOOR ..

REFERANCE GRADE ..425.68 GARAGE:

ROOF RIDGE. TOP OF WALL TOP OF SLAB.

AVERAGE LANE EL .423.55

Benchmark Notes:

Elevations Are Geodetic (CVD28GVRD2018) Referred To Monument 73H1034

Monument Elevation: 437.47(133.340m)