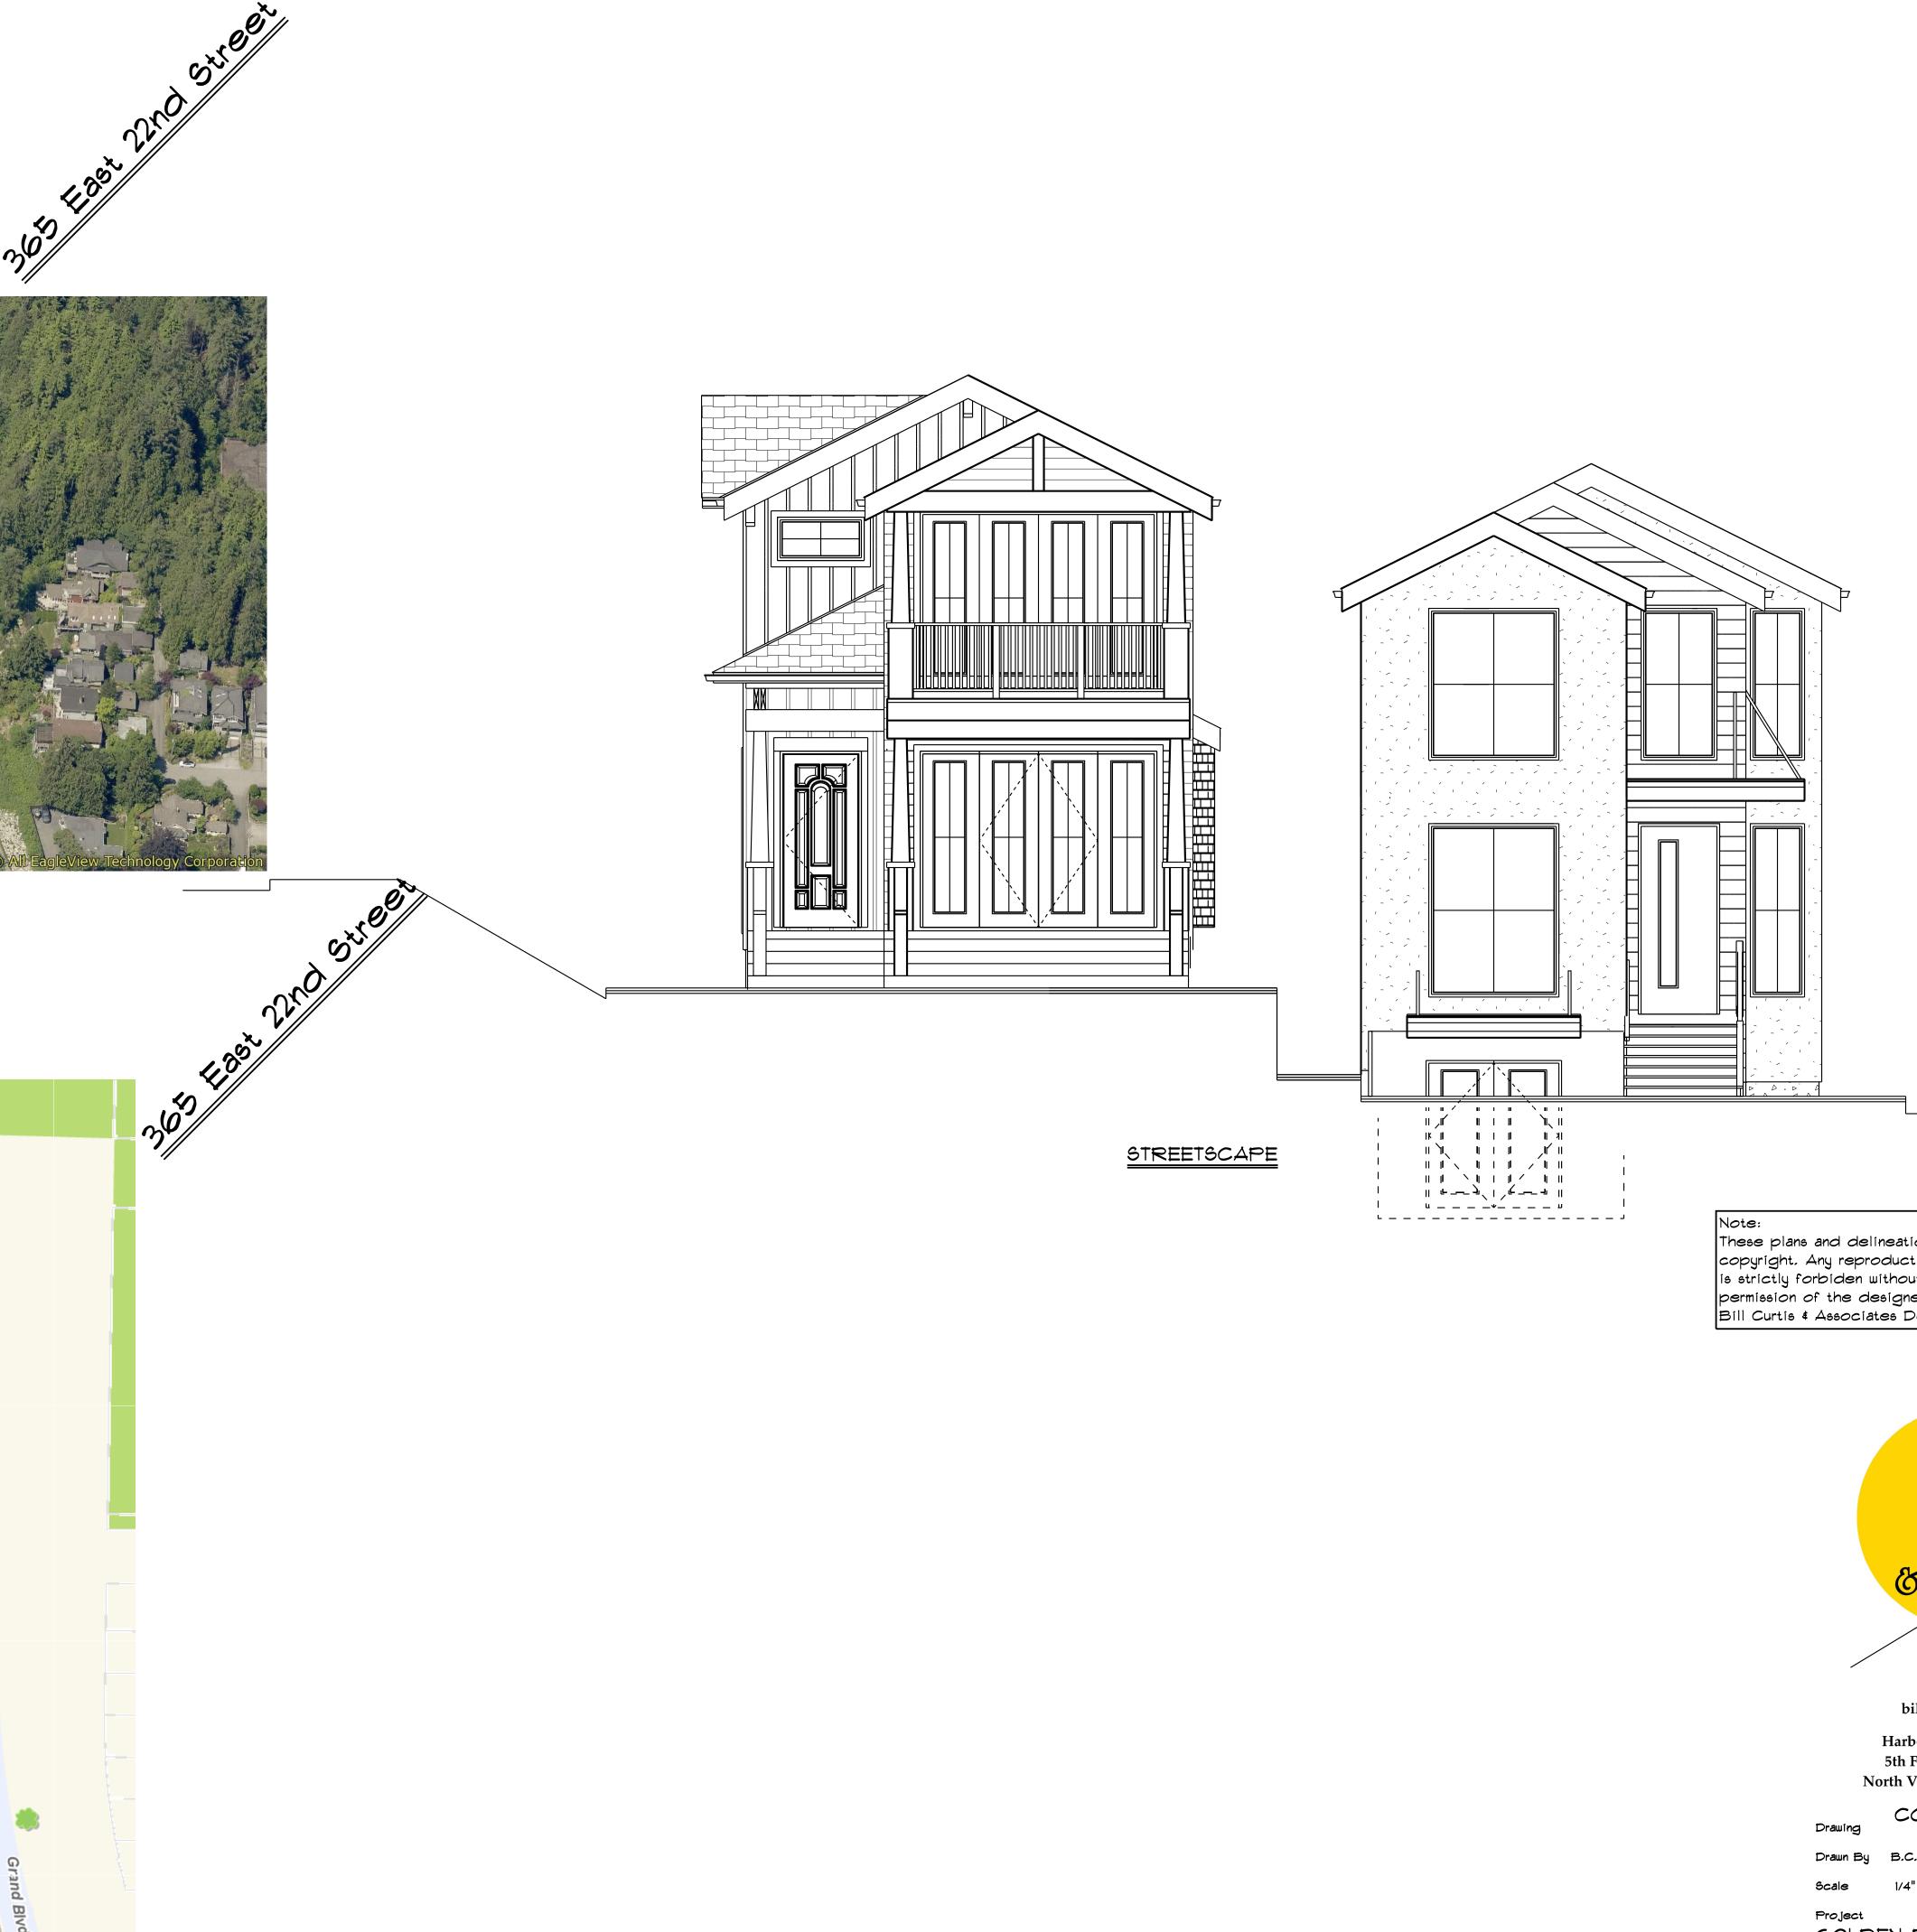

365 East 22nd Street seen from the Lane

## 365 East 22nd Street seen from Ridgeway Ave.