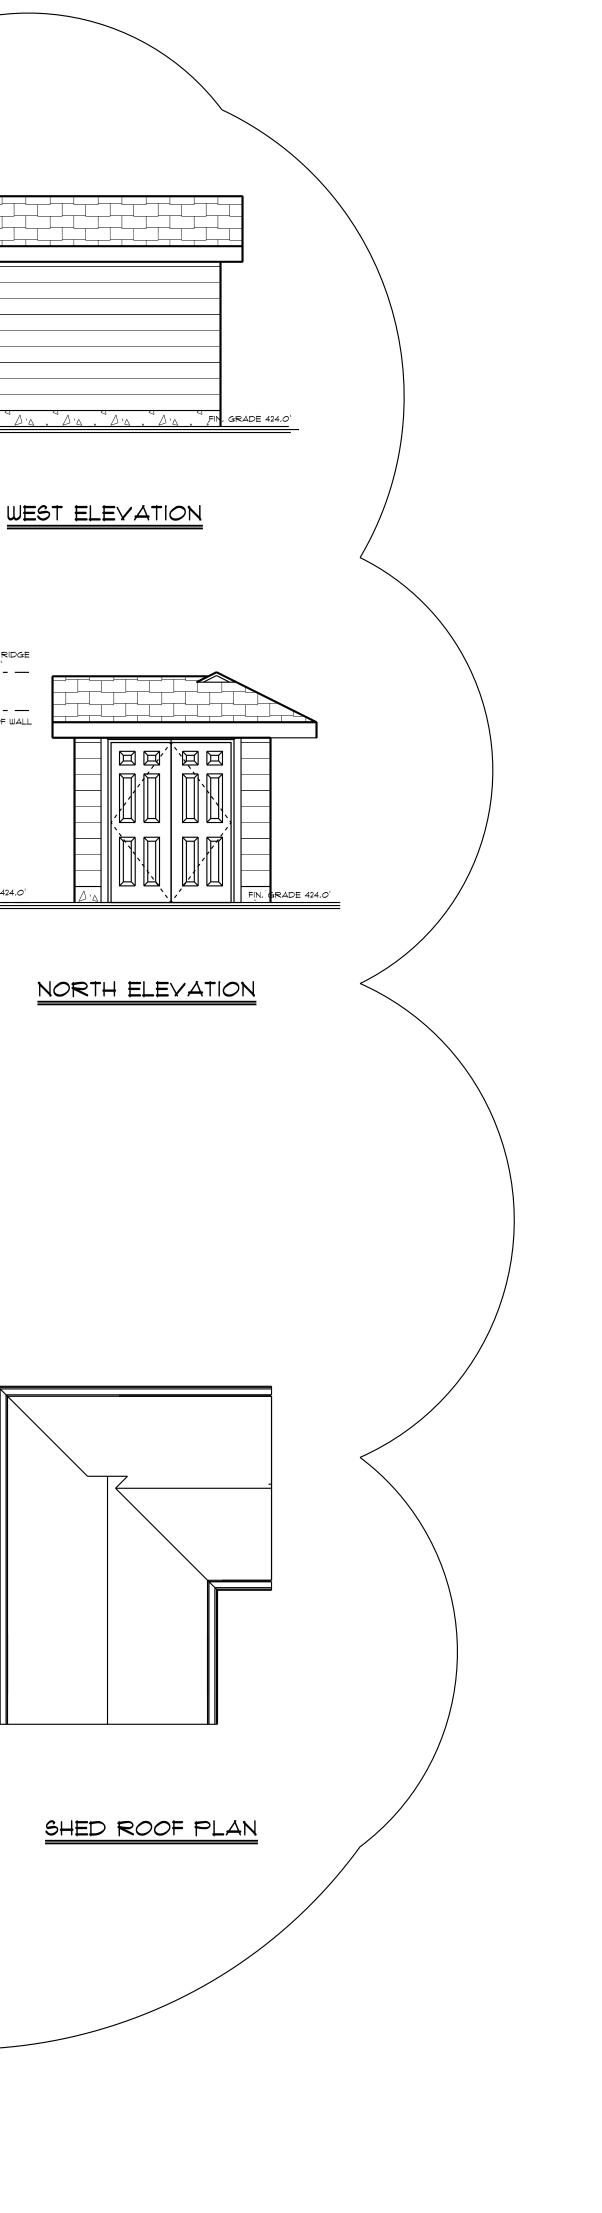

EAST LOT SHED PLANS Drawing B.C. Date FEB. 2023 Drawn By 1/4" : 1'-0" OR AS NOTED Scale Project GOLDEN DREAM HOMES

OF 365 East 22nd STREET

NORTH VANCOUVER

REZONING

SECTION F

WINDOWS 1.22 U VALUE OR LOWER AND 0.15 SHGC OR HIGHER DOORS: 1.8 VALUE OR LOWER

\_\_\_\_ . . . . . . . . . . \_\_\_\_ - - --- - --- - ---- - ----\_\_\_\_\_

ROOF PLAN SCALE: 1/8" : 1'-0"