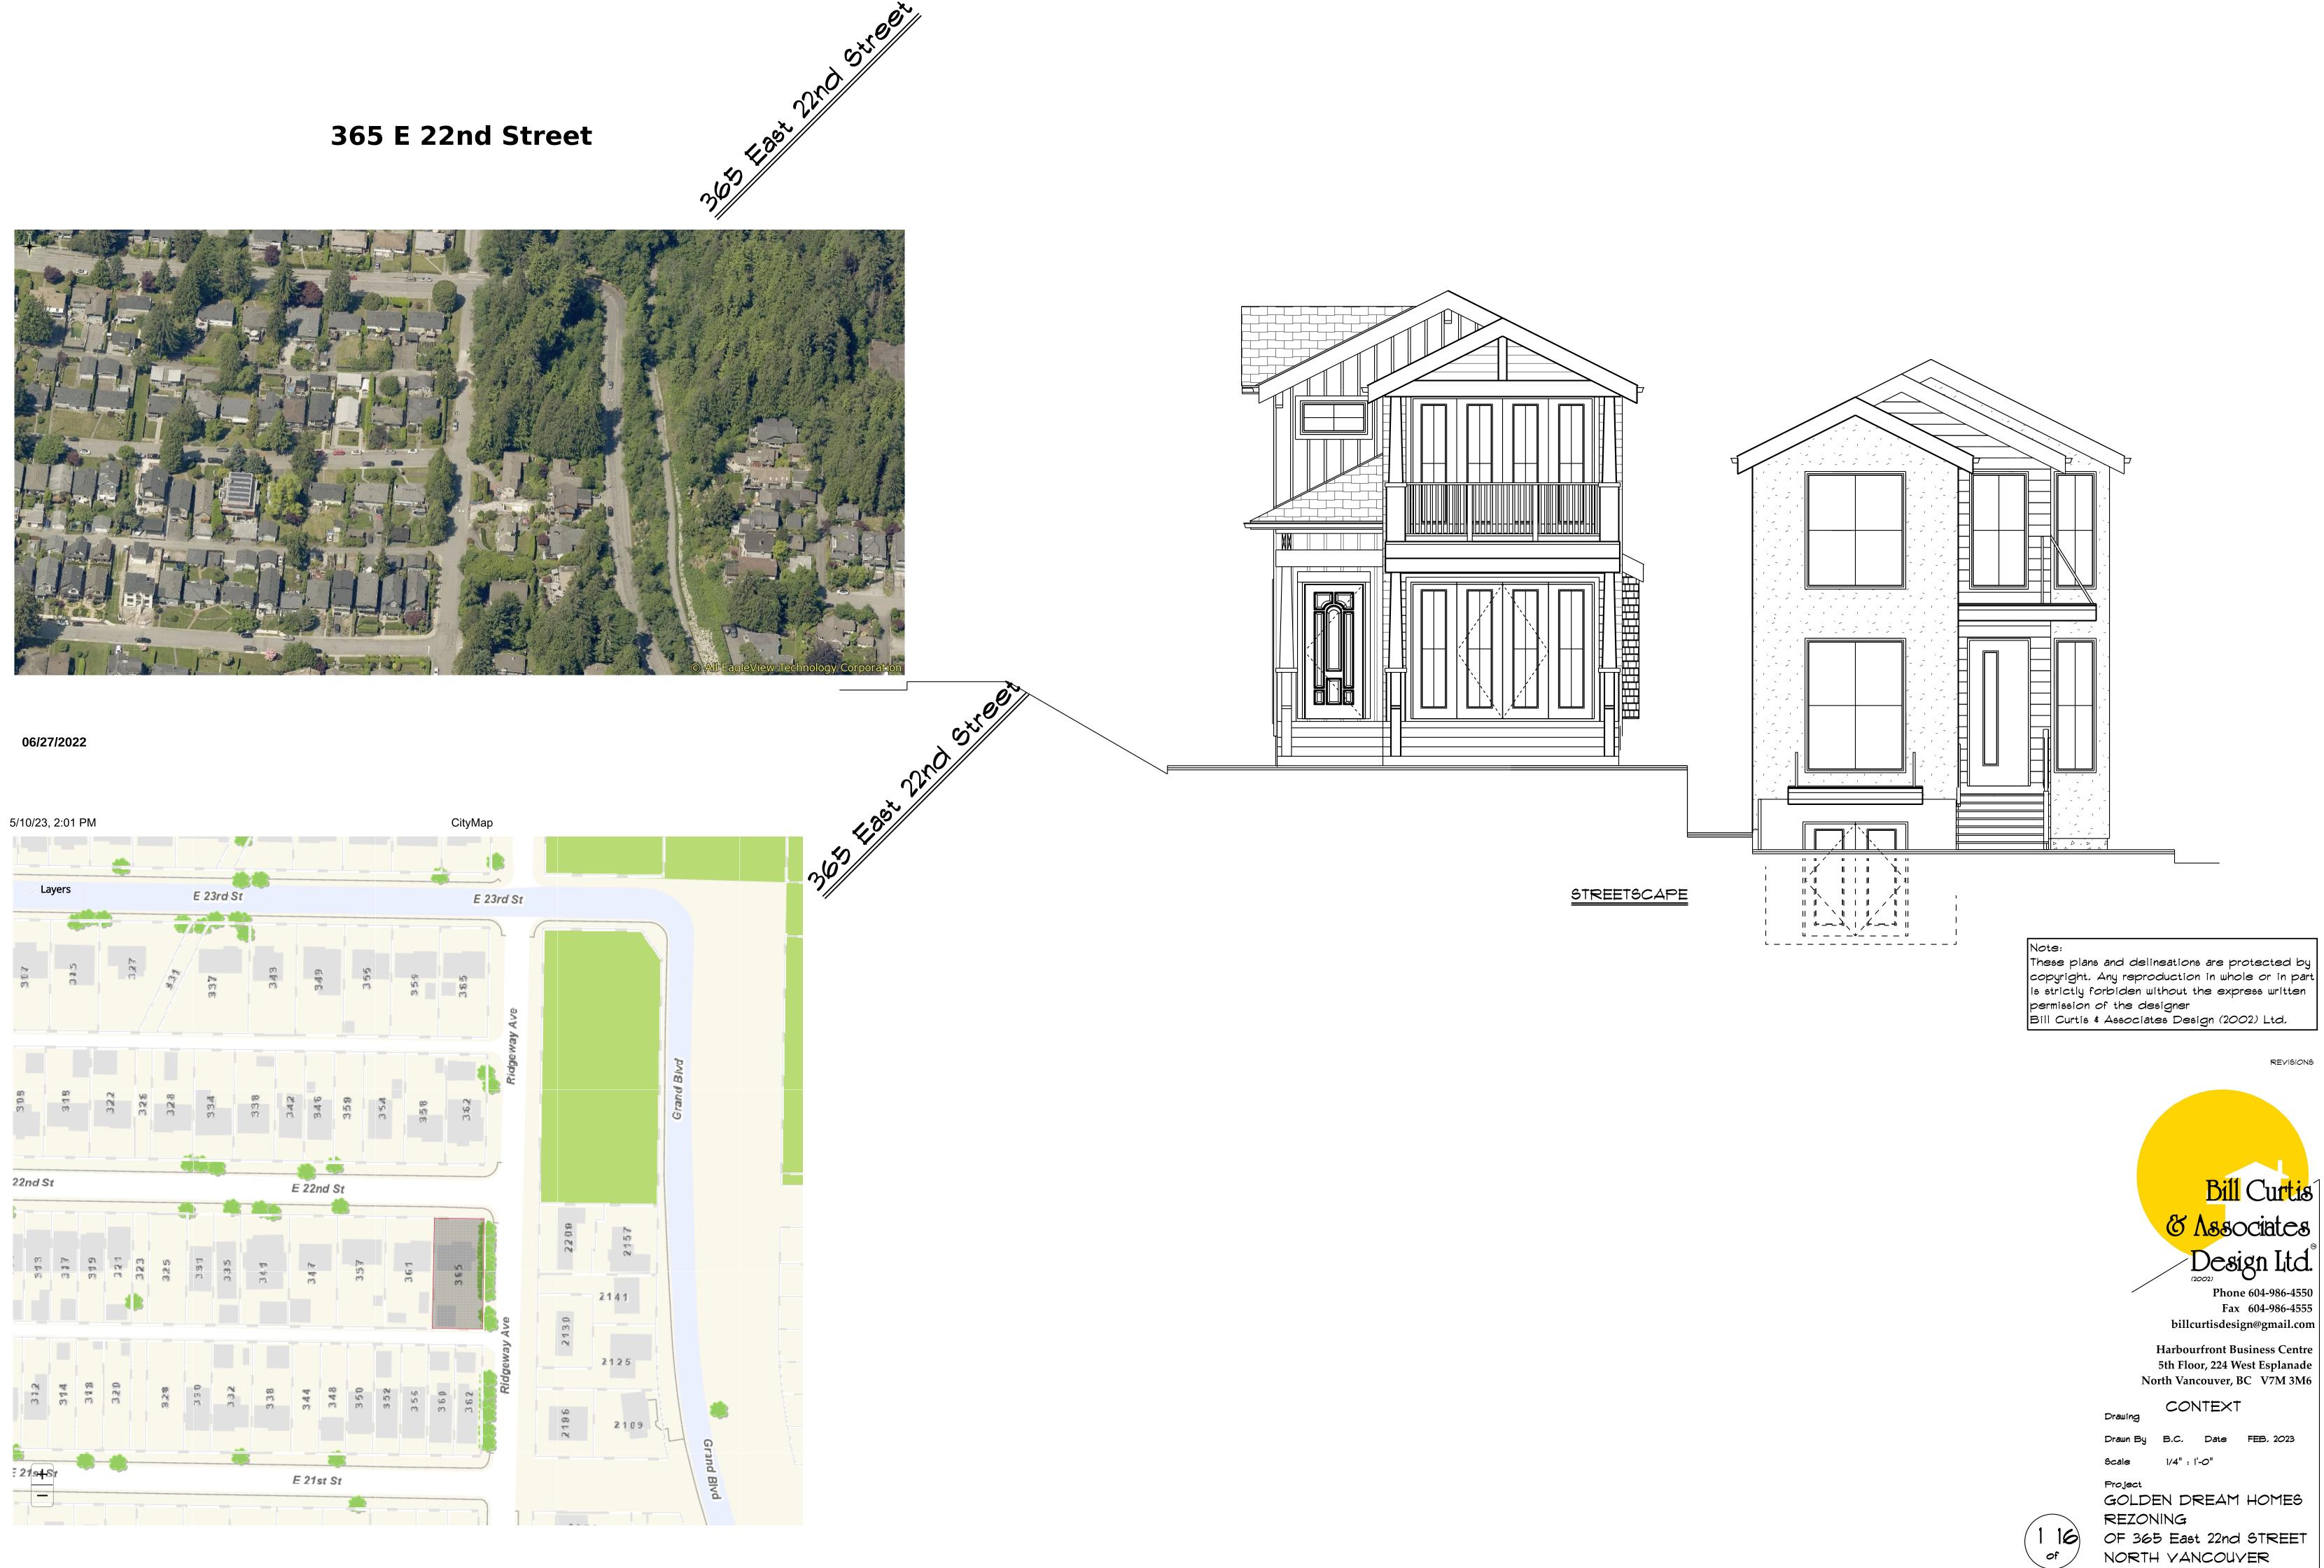

365 East 22nd Street seen from the Lane

## 365 East 22nd Street seen from Ridgeway Ave.

## Bill Curtis & Associates Design Ltd.

Phone 604-986-4550 Fax 604-986-4555 billcurtisdesign@gmail.com

Harbourfront Business Centre 5th Floor, 224 West Esplanade North Vancouver, BC V7M 3M6 CONTEXT PICTURES Drawing FEB, 2023 Date Drawn By B.C.

Scale

Project GOLDEN DREAM HOMES REZONING OF 365 East 22nd STREET NORTH VANCOUVER

| DATA |
|------|
| DATA |
|      |
| RSI  |
|      |

PROPOSED ZONING: R62

LOT AREA : 3,917.5 SQUARE FEET

SITE COVERAGE :

PERMITTED : 1,175.25 SQUARE FEET (30%) PROPOSED : 1,175 SQUARE FEET (30%)