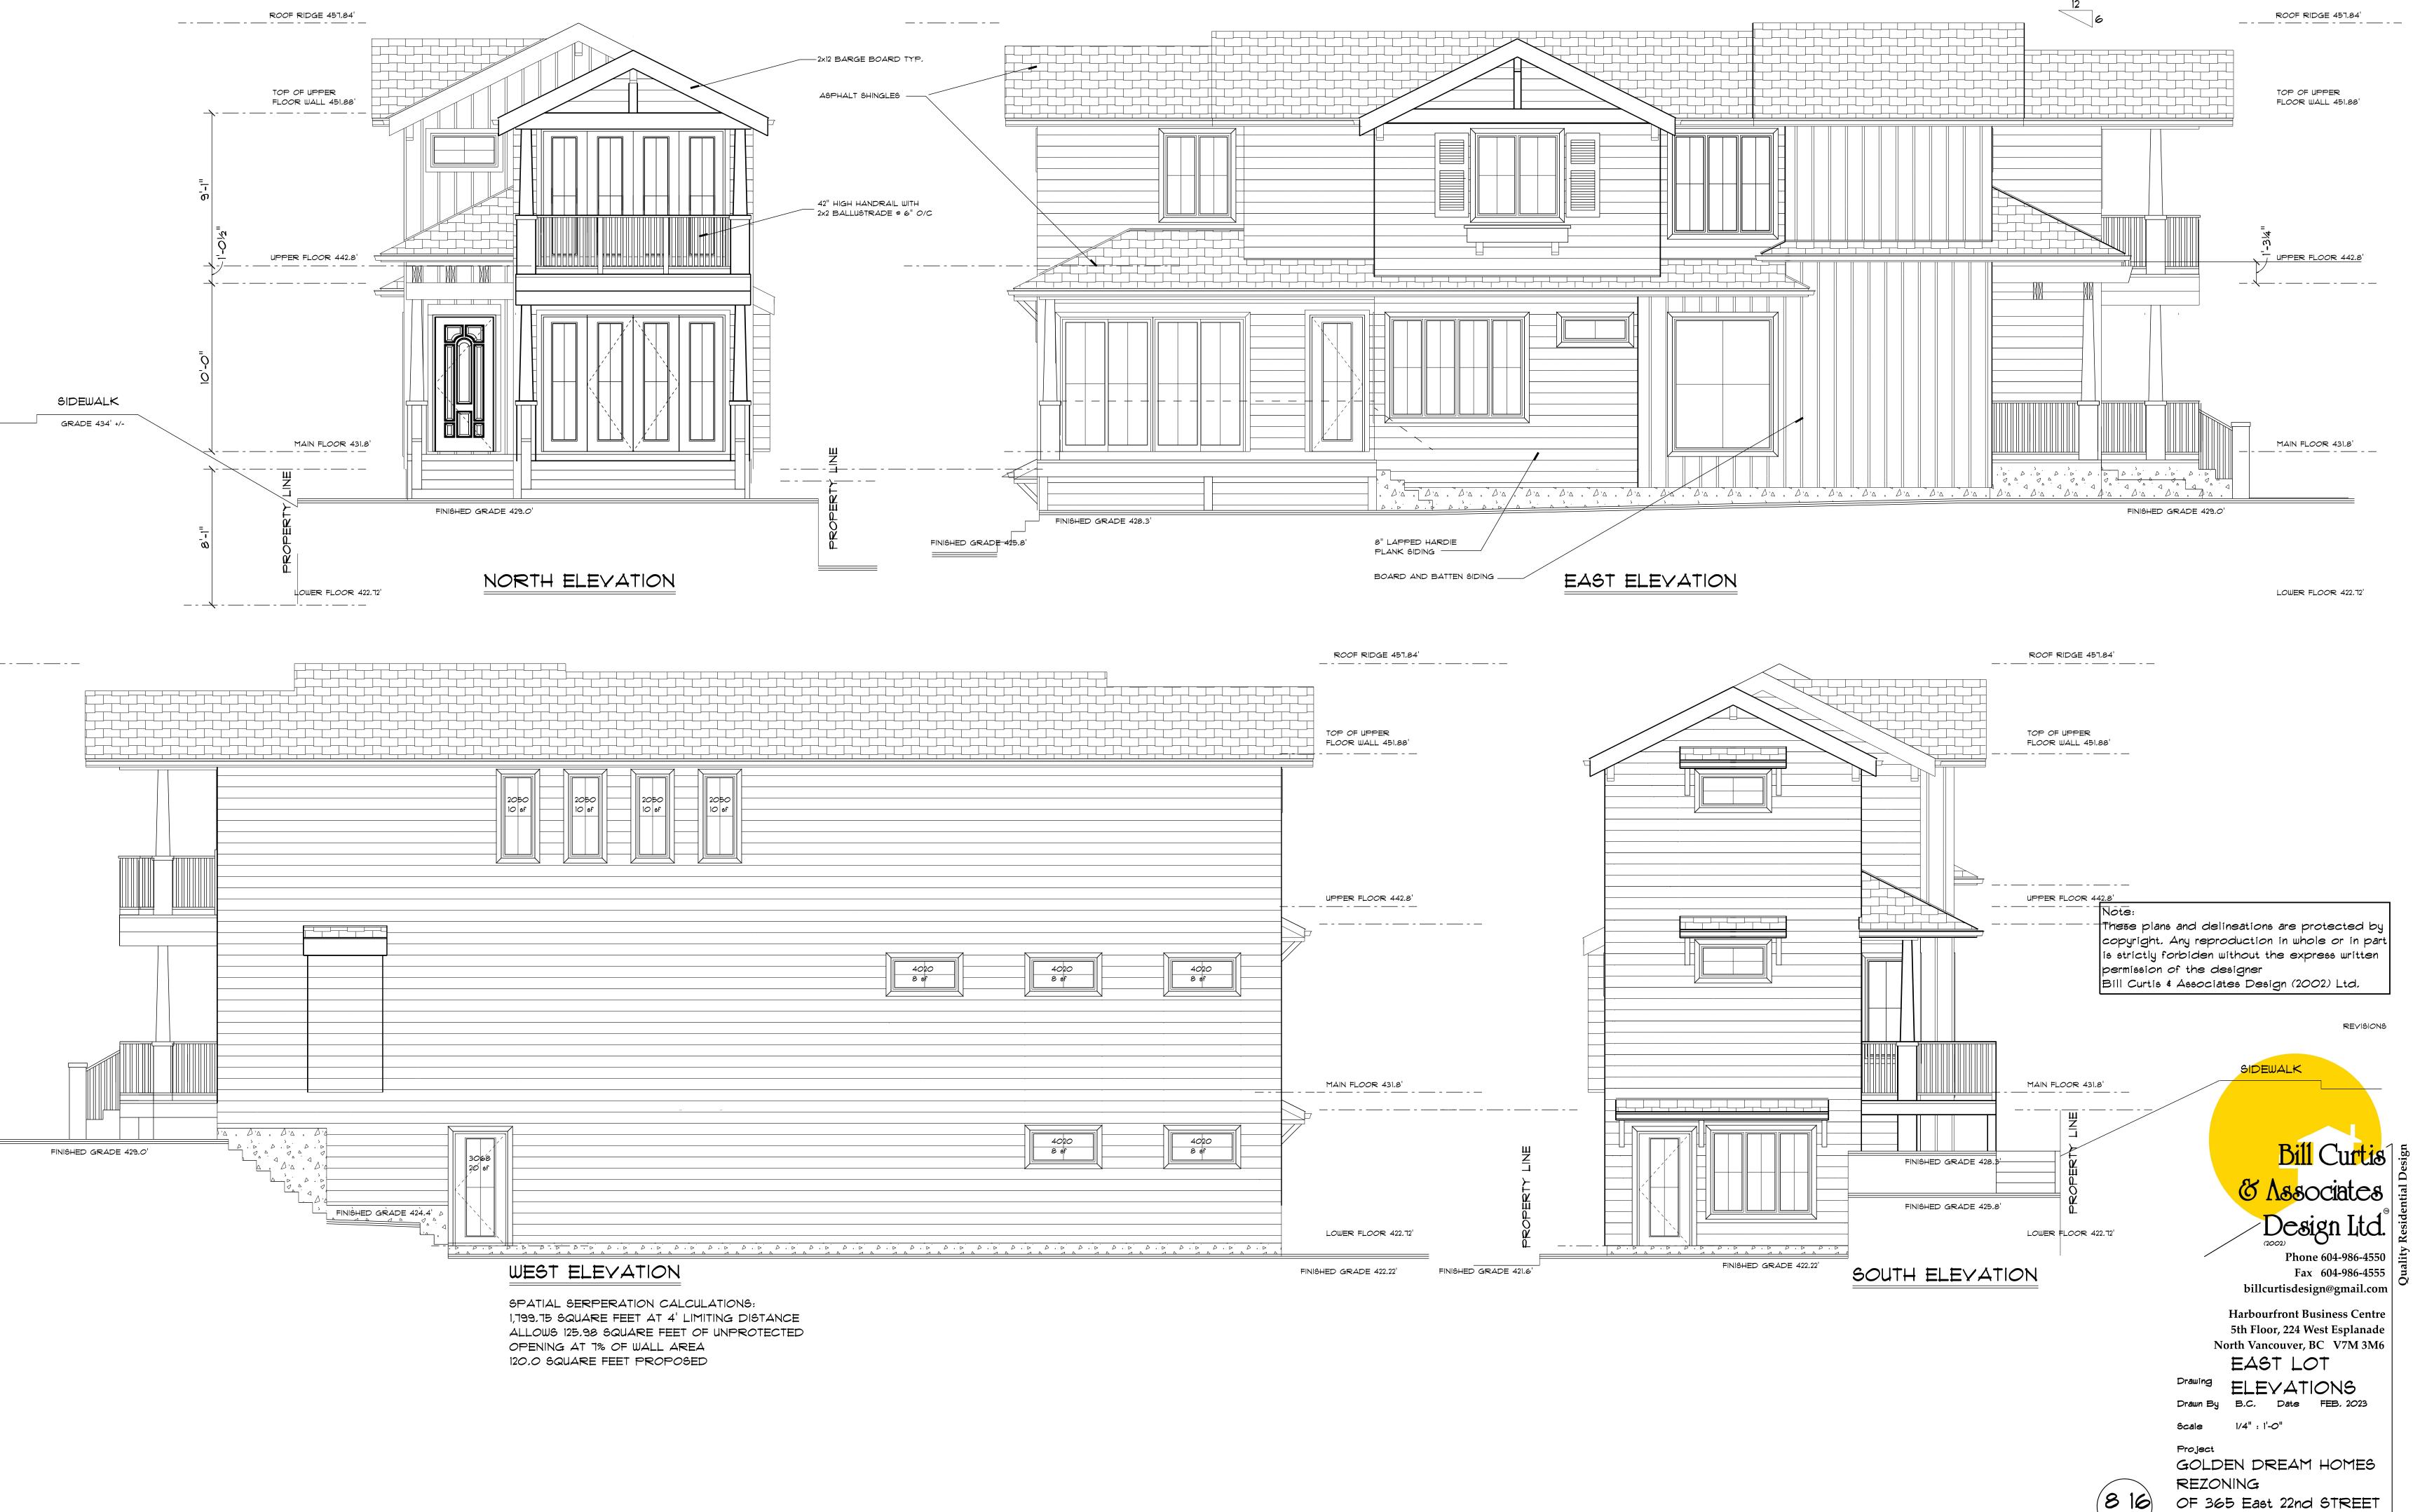

### Note:

These plans and delineations are protected by copyright. Any reproduction in whole or in part is strictly forbiden without the express written permission of the designer Bill Curtis & Associates Design (2002) Ltd.

### Note:

 $(12 \ 16)$ 

Of

These plans and delineations are protected by copyright. Any reproduction in whole or in part is strictly forbiden without the express written permission of the designer Bill Curtis & Associates Design (2002) Ltd.

### 363 NORTH ELEVATION SCALE: 1/4" = 1'-0"

FINISHED GRADE 429.0

WEST ELEVATION

ALLOWS 93.66 SQUARE FEET OF UNPROTECTED OPENING AT 7% OF WALL AREA 93.0 SQUARE FEET PROPOSED

Х

X

|                                         | - Tree (diameter in mm,<br>measured at 1.3m above<br>ground and Species) |  |
|-----------------------------------------|--------------------------------------------------------------------------|--|
| (mH)                                    | - Manhole                                                                |  |
| $\bowtie$                               | - Water Valve                                                            |  |
| WM                                      | - Water Meter                                                            |  |
| (61)                                    | - Traffic Sign                                                           |  |
|                                         | - Catch Basin                                                            |  |
| $\oplus$                                | - Fire Hydrant                                                           |  |
| -0-                                     | - Power Pole                                                             |  |
| $\downarrow$                            | - Guy Wire                                                               |  |
|                                         | - Inspection Chamber                                                     |  |
| (A) | - Interpolated Grade                                                     |  |
| + FIT AT . 2 . 0                        | - Finished Grade                                                         |  |
| +*************************************  | )<br>- TOP & BOTTOM OF<br>RETAINING WALL                                 |  |