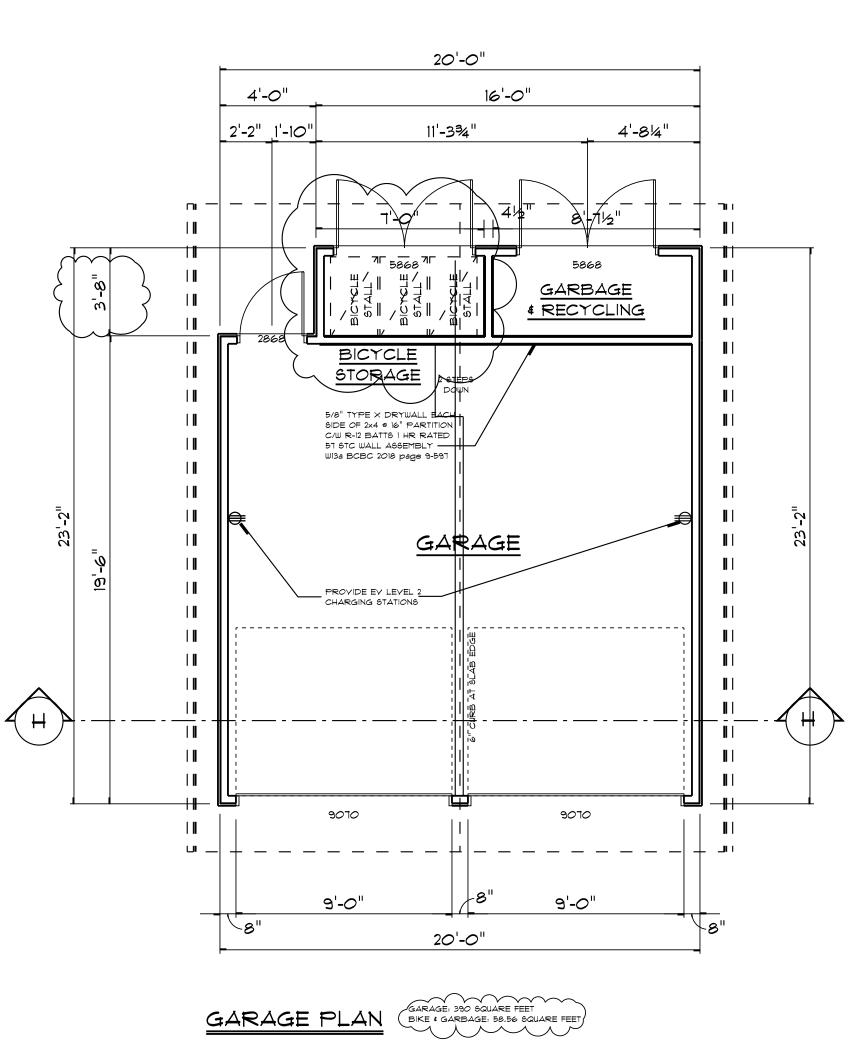

### GARAGE ROOF PLAN SCALE: 1/8" : 1'-0"

REVISIONS

Phone 604-986-4550 Fax 604-986-4555 billcurtisdesign@gmail.com

| Harbourfront Business Centr |                                |                  |                |  |  |
|-----------------------------|--------------------------------|------------------|----------------|--|--|
|                             | 5th Flo                        | or, 224 W        | Vest Esplanade |  |  |
| No                          | orth Van                       | <b>couver,</b> l | BC V7M 3M6     |  |  |
|                             | WES <sup>-</sup>               | t lot            |                |  |  |
| Drawing                     | GAR                            | AGE              | PLANS          |  |  |
| Drawn By                    | B.C.                           | Date             | FEB, 2023      |  |  |
| Scale                       | 1/4" : 1 <sup>4</sup><br>As no | -0" OR<br>TED    |                |  |  |
| Project                     |                                |                  |                |  |  |
| GOLDI                       | EN Di                          | REAM             | HOMES          |  |  |
| REZON                       | NNG                            |                  |                |  |  |
|                             |                                | 1 2200           |                |  |  |
| 05 30                       | ⊃ ⊑85                          | t 22n0           | STREET         |  |  |

NORTH VANCOUVER

SCALE: 1/8" : 1'-0"

copyright. Any reproduction in whole or in part is strictly forbiden without the express written

REVISIONS