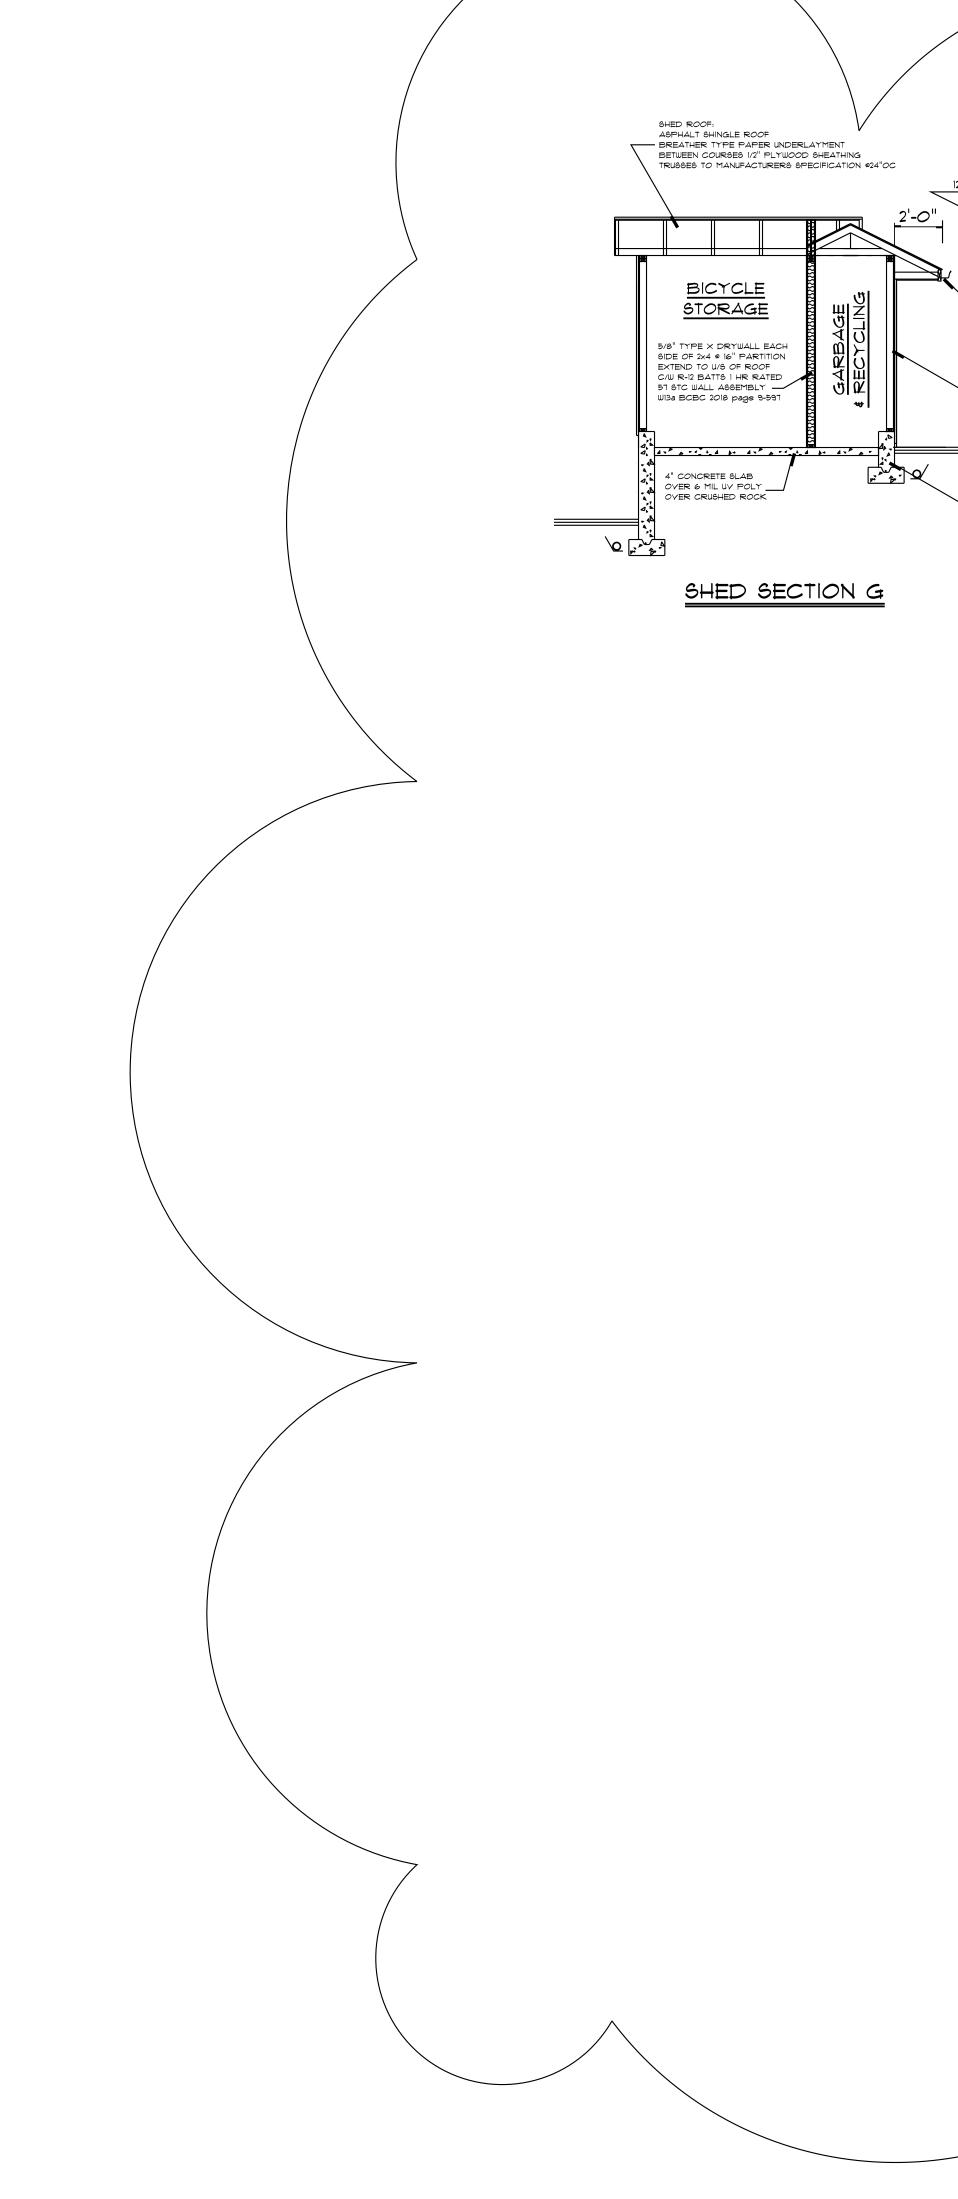

SHED WALL: SIDING OVER 2 LAYERS 30 MIN. BUILDING PAPER OVER 1/2" PLY. SHEATHING OVER 2x4 @ 16" O/C

8" CONCRETE FOUNDATION WALL TO #9,15 PROVIDE 2 COATS OF ASPHALT DAMP PROOFING AND A LAYER OF WATER SHEDDING - MEMBRANE ON A 18"x8" DEEP STRIP FOOTING C/W 6" PERFORATED PVC DRAIN SET IN DRAIN ROCK

EAST LOT SHED PLANS Drawing B.C. Date FEB. 2023 Drawn By 1/4" : 1'-0" OR AS NOTED Scale Project GOLDEN DREAM HOMES

OF 365 East 22nd STREET

NORTH VANCOUVER

REZONING

SECTION F

WINDOWS 1.22 U VALUE OR LOWER AND 0.15 SHGC OR HIGHER DOORS: 1.8 VALUE OR LOWER