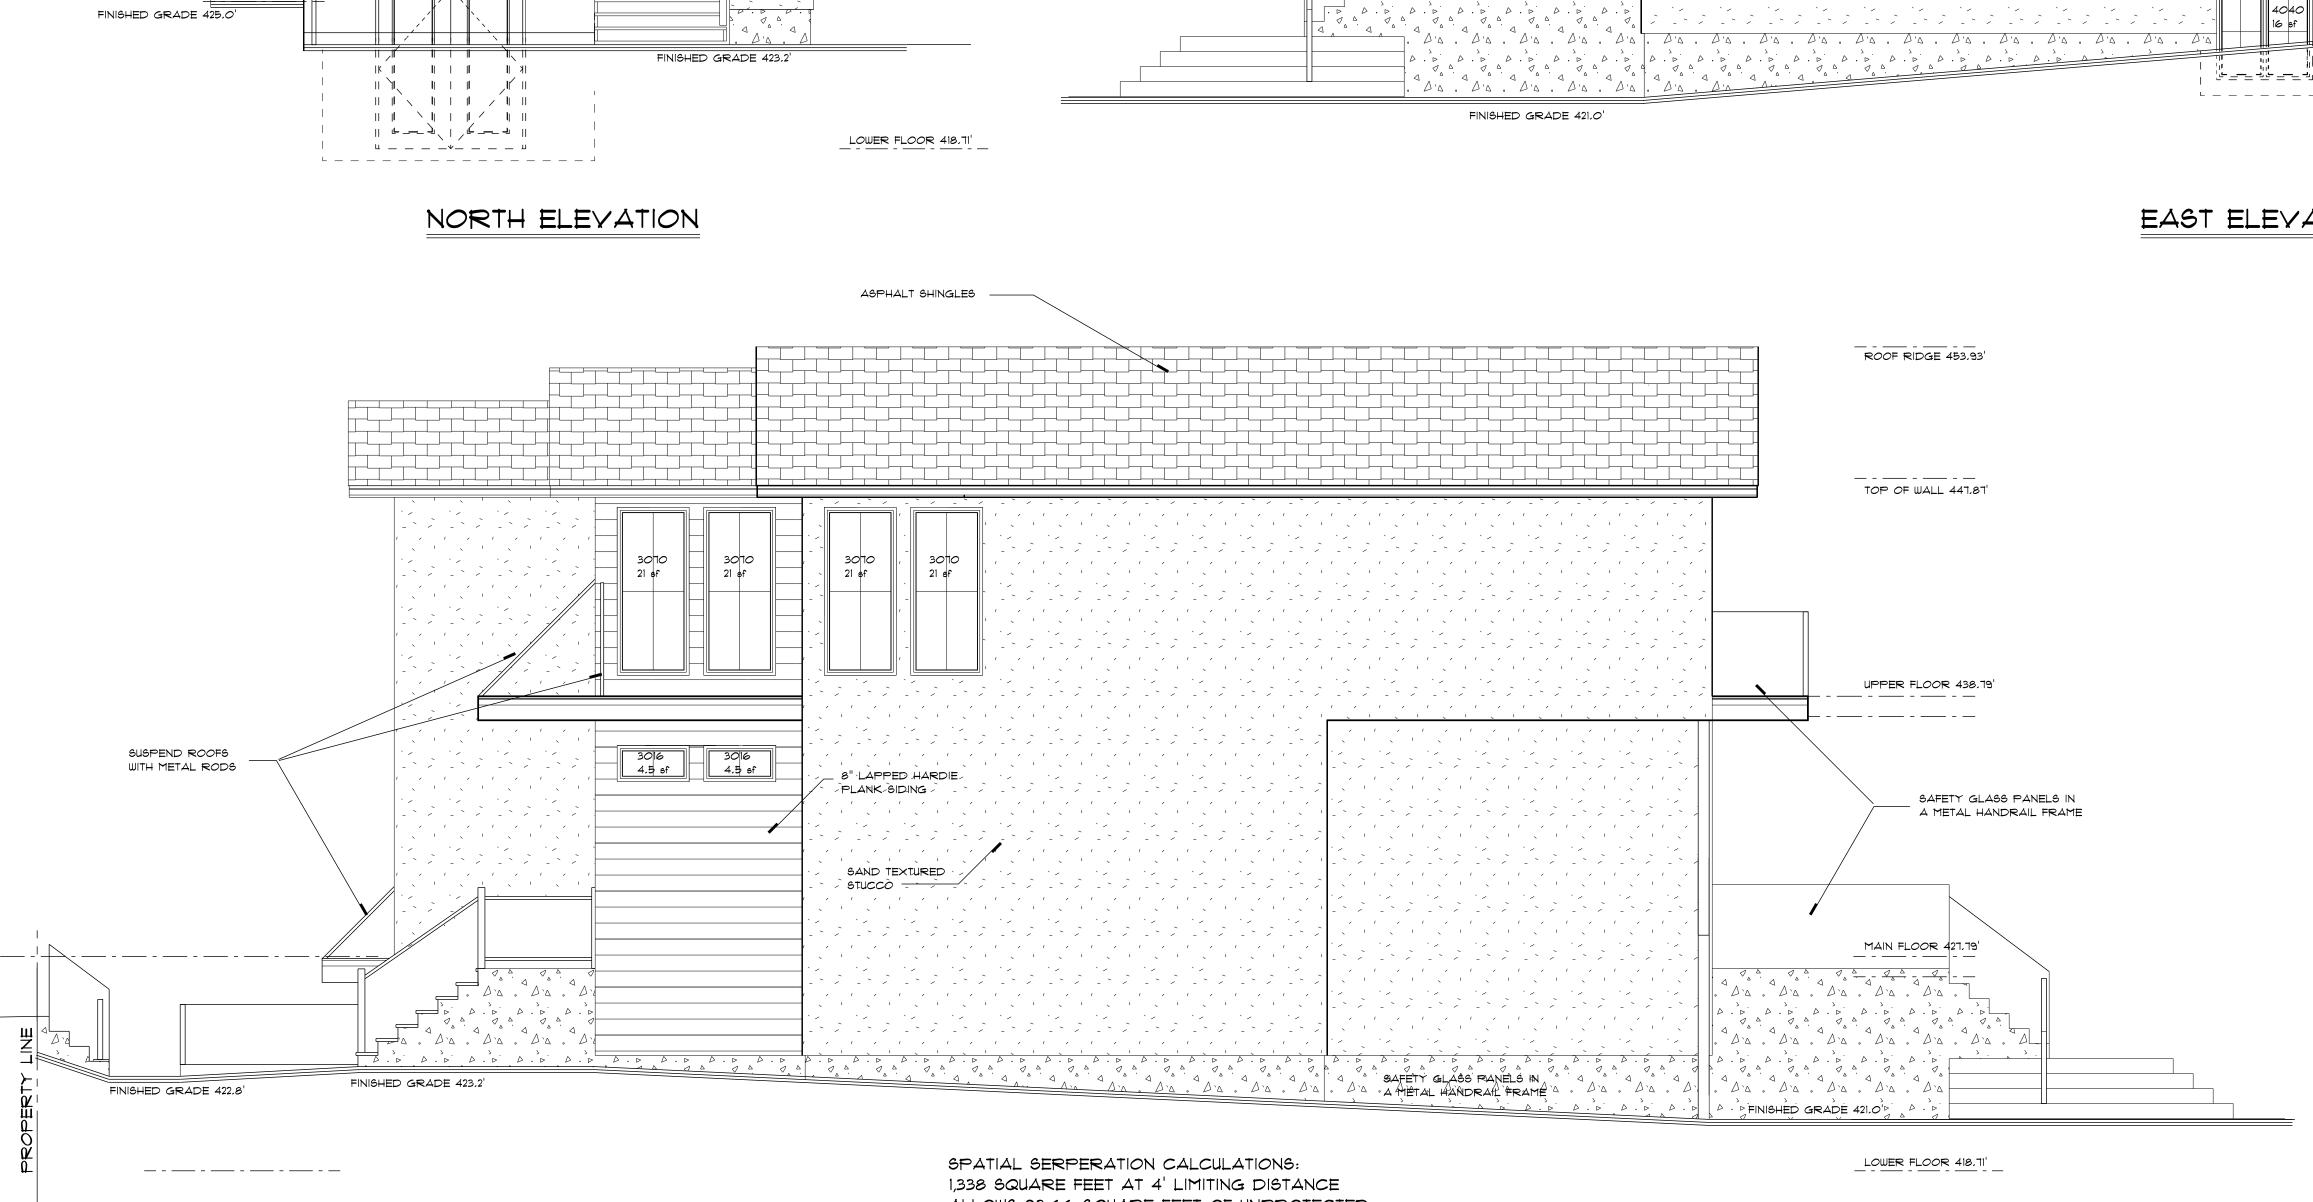

### 363 NORTH ELEVATION SCALE: 1/4" = 1'-0"

FINISHED GRADE 429.0

WEST ELEVATION

ALLOWS 93.66 SQUARE FEET OF UNPROTECTED OPENING AT 7% OF WALL AREA 93.0 SQUARE FEET PROPOSED

Х

X

|                                         | - Tree (diameter in mm,<br>measured at 1.3m above<br>ground and Species) |  |
|-----------------------------------------|--------------------------------------------------------------------------|--|
| (mH)                                    | - Manhole                                                                |  |
| $\bowtie$                               | - Water Valve                                                            |  |
| WM                                      | - Water Meter                                                            |  |
| (61)                                    | - Traffic Sign                                                           |  |
|                                         | - Catch Basin                                                            |  |
| $\oplus$                                | - Fire Hydrant                                                           |  |
| -0-                                     | - Power Pole                                                             |  |
| $\downarrow$                            | - Guy Wire                                                               |  |
|                                         | - Inspection Chamber                                                     |  |
| (A) | - Interpolated Grade                                                     |  |
| + FIT AT . 2 . 0                        | - Finished Grade                                                         |  |
| +*************************************  | )<br>- TOP & BOTTOM OF<br>RETAINING WALL                                 |  |

REZONING OF 365 East 22nd STREET NORTH VANCOUVER

16 Of

NORTH VANCOUVER

Of

UPPER FLOOR PLAN

OF 365 East 22nd STREET NORTH VANCOUVER

5" ALUMINUM GUTTER TO MATCH ON 2x6 GUTTER BOARD WITH ALUMINUM SOFFIT TO MATCH SOLID FINISH ALONG WEST P.L.