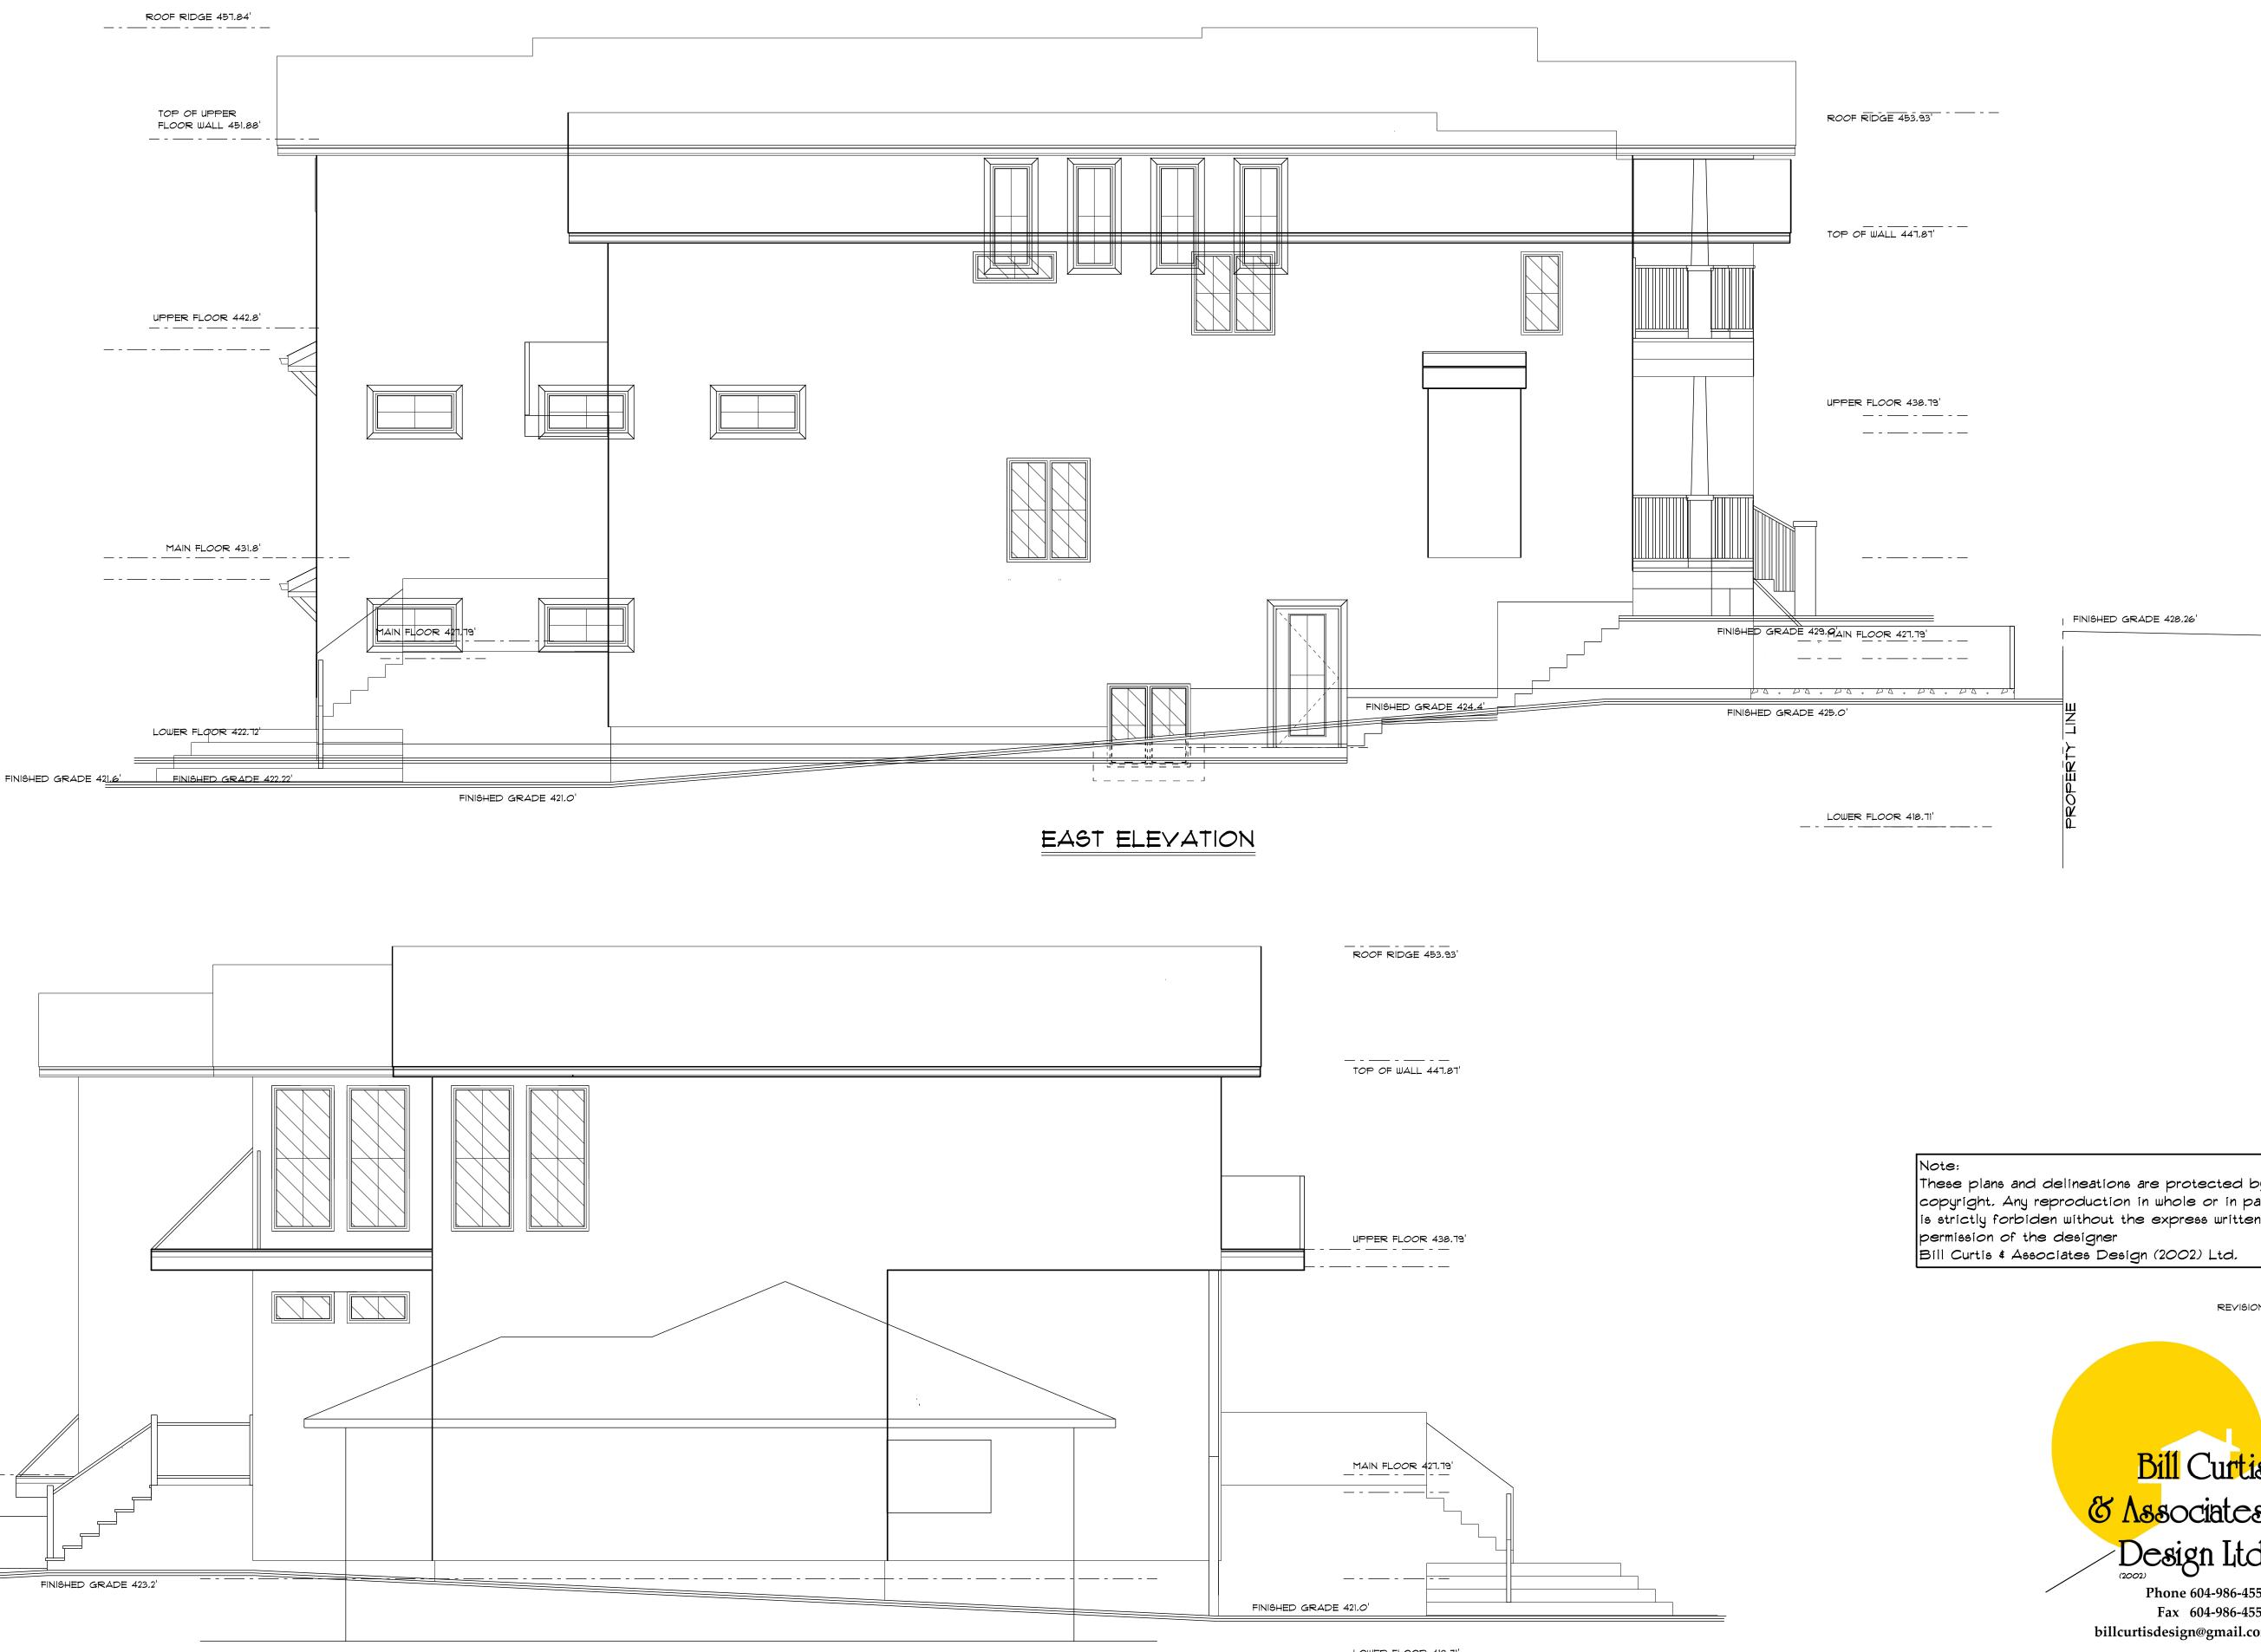

## Bill Curtis Associates Design Ltd. Phone 604-986-4550

Fax 604-986-4555 billcurtisdesign@gmail.com

| Harbourfront Business Centre<br>5th Floor, 224 West Esplanade |          |         |            |            |  |
|---------------------------------------------------------------|----------|---------|------------|------------|--|
| No                                                            | orth Van | couver, | BC V7M 3N  | <b>1</b> 6 |  |
|                                                               | EAS      | ST LO   | <b>D</b> T |            |  |
| wing                                                          | SEC      | 1017    | NS         |            |  |
| iwn By                                                        | B.C.     | Date    | FEB, 2023  |            |  |
| ale                                                           | 1/4" : 1 | '-0"    |            |            |  |
| oject                                                         |          |         |            |            |  |
| OLD                                                           | EN DI    | REAM    | I HOMES    | )          |  |
|                                                               |          |         |            |            |  |

REZONING OF 365 East 22nd STREET NORTH VANCOUVER

16 Of

NORTH VANCOUVER

Of

UPPER FLOOR PLAN

OF 365 East 22nd STREET NORTH VANCOUVER

5" ALUMINUM GUTTER TO MATCH ON 2x6 GUTTER BOARD WITH ALUMINUM SOFFIT TO MATCH SOLID FINISH ALONG WEST P.L.