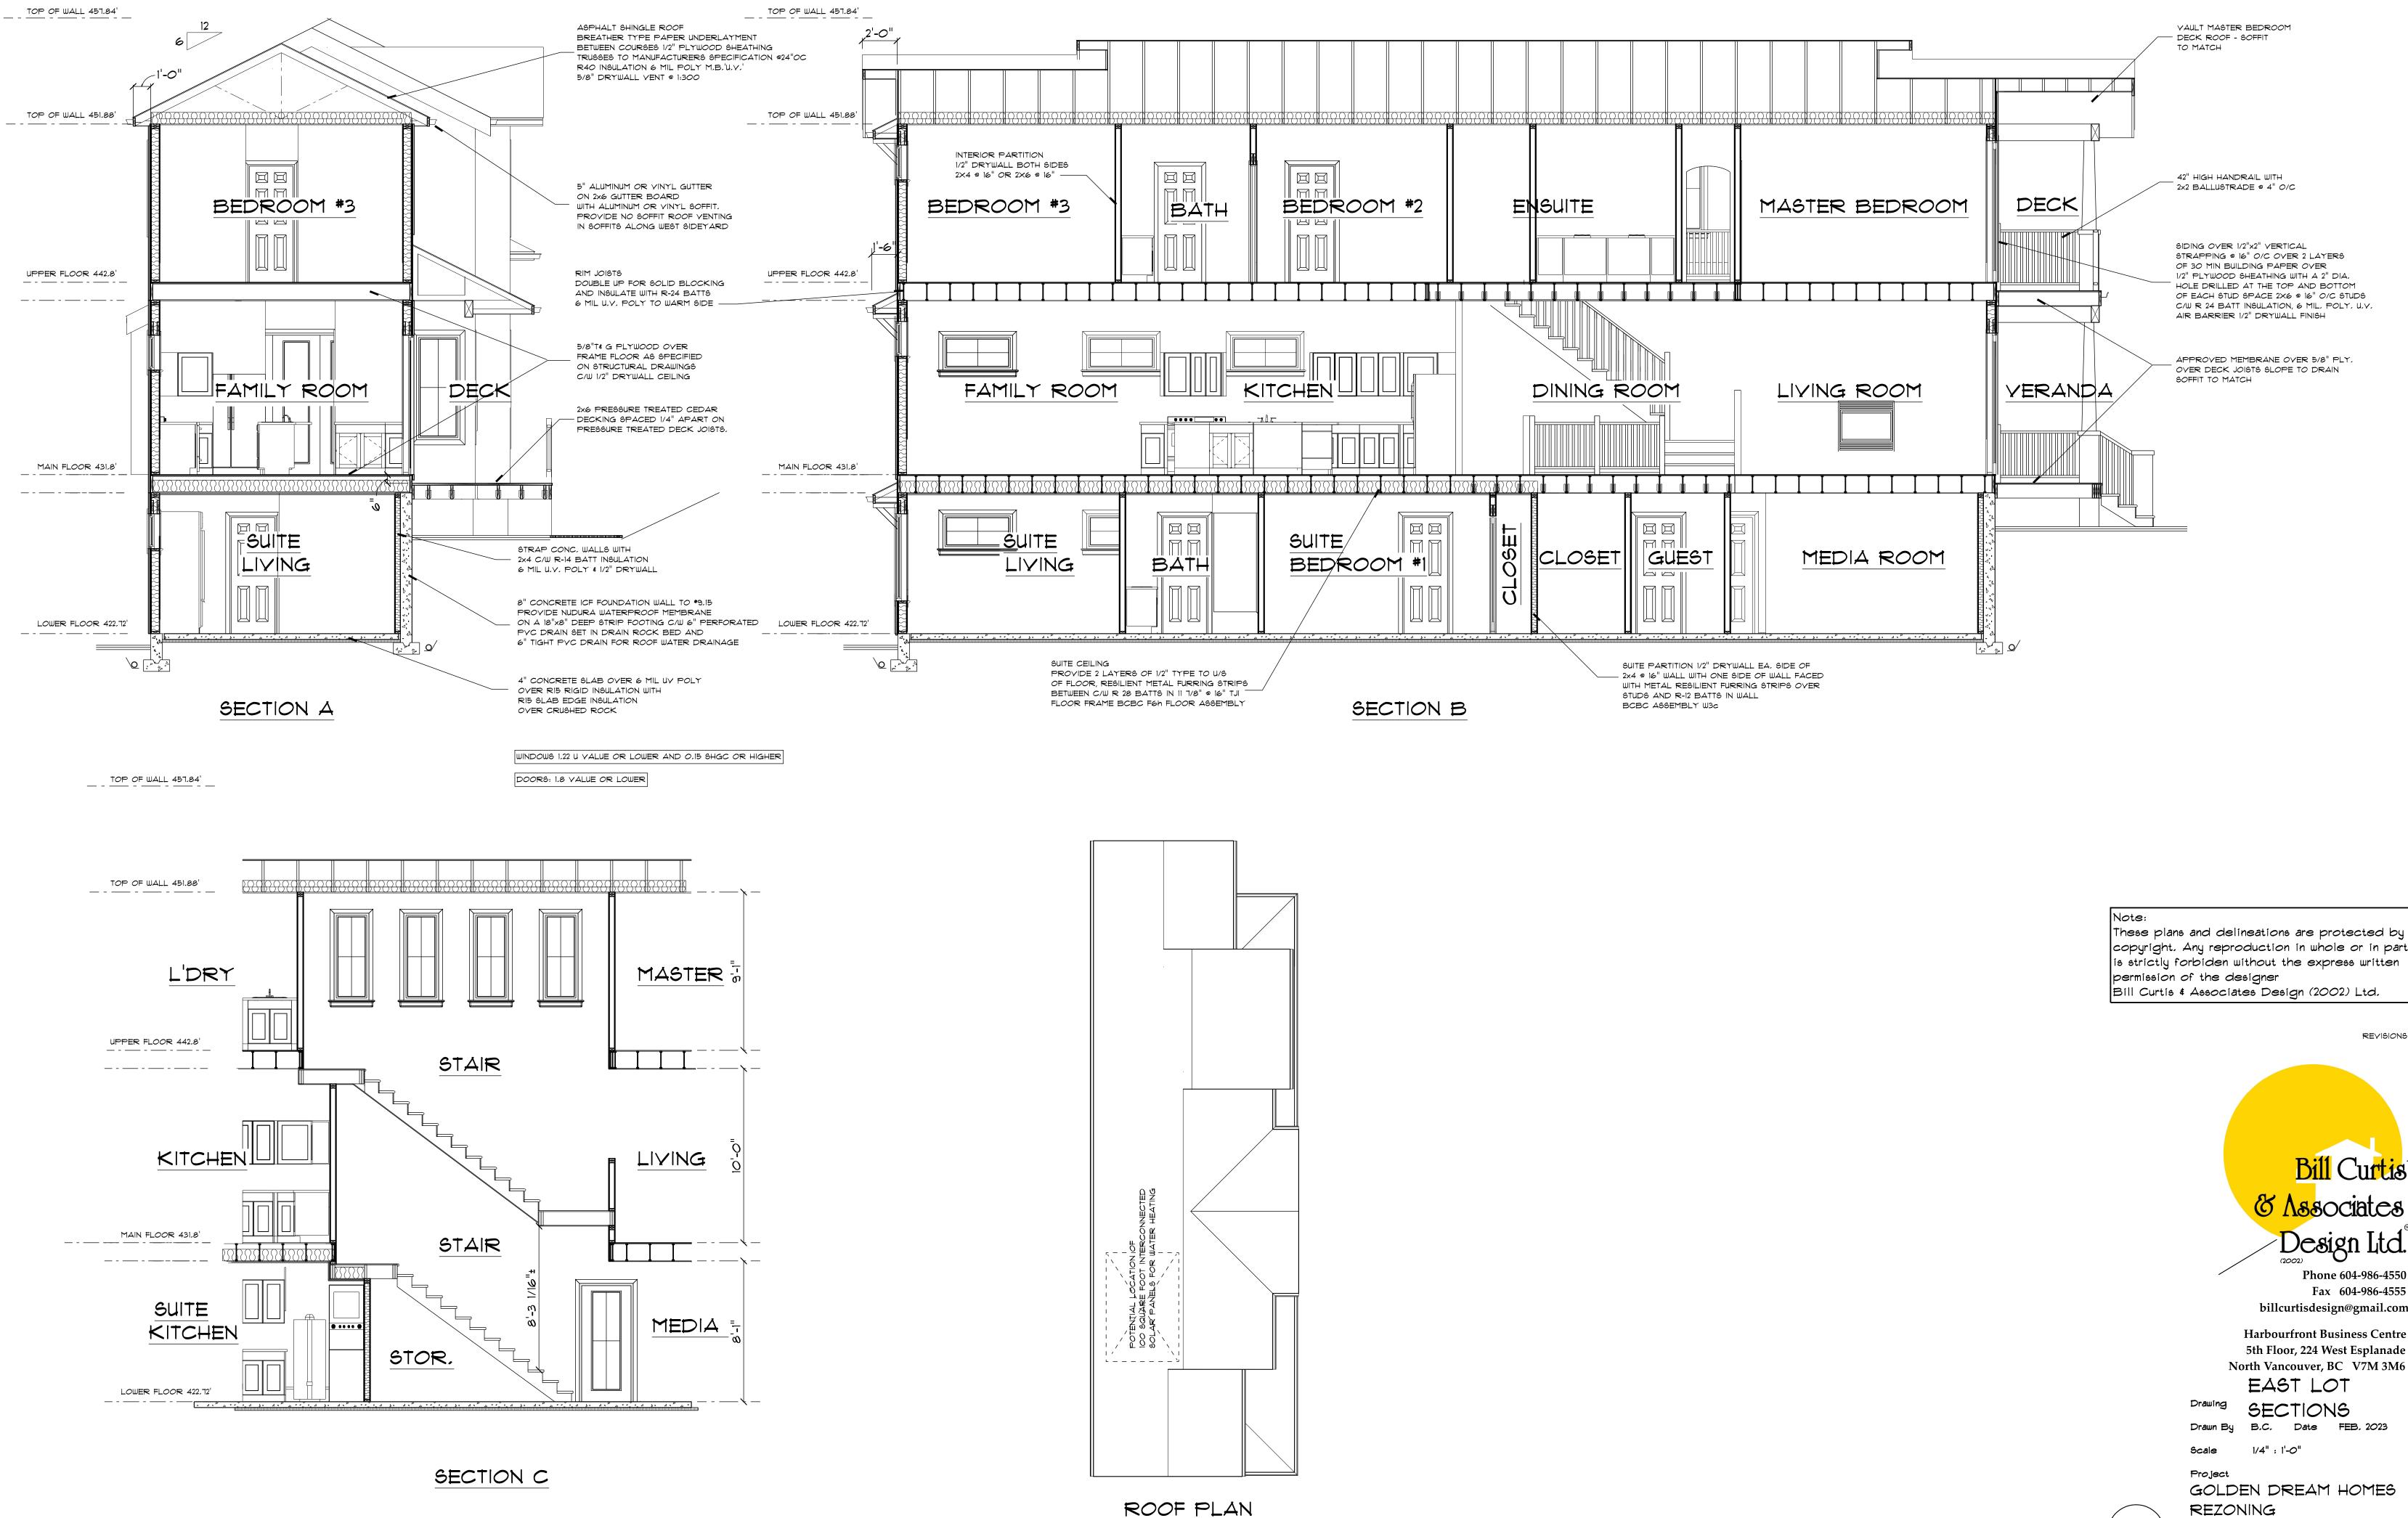

## Bill Curtis Associates Design Ltd. Phone 604-986-4550

Fax 604-986-4555 billcurtisdesign@gmail.com

| Harbourfront Business Centre<br>5th Floor, 224 West Esplanade |          |         |            |            |  |
|---------------------------------------------------------------|----------|---------|------------|------------|--|
| No                                                            | orth Van | couver, | BC V7M 3N  | <b>1</b> 6 |  |
|                                                               | EAS      | ST LO   | <b>D</b> T |            |  |
| wing                                                          | SEC      | 1017    | NS         |            |  |
| iwn By                                                        | B.C.     | Date    | FEB, 2023  |            |  |
| ale                                                           | 1/4" : 1 | '-0"    |            |            |  |
| oject                                                         |          |         |            |            |  |
| OLD                                                           | EN DI    | REAM    | I HOMES    | )          |  |
|                                                               |          |         |            |            |  |

REZONING OF 365 East 22nd STREET NORTH VANCOUVER

16 Of

NORTH VANCOUVER

Of

UPPER FLOOR PLAN

OF 365 East 22nd STREET NORTH VANCOUVER

5" ALUMINUM GUTTER TO MATCH ON 2x6 GUTTER BOARD WITH ALUMINUM SOFFIT TO MATCH SOLID FINISH ALONG WEST P.L.

EAST LOT SHED PLANS Drawing B.C. Date FEB. 2023 Drawn By 1/4" : 1'-0" OR AS NOTED Scale Project GOLDEN DREAM HOMES

OF 365 East 22nd STREET

NORTH VANCOUVER

REZONING

SECTION F

WINDOWS 1.22 U VALUE OR LOWER AND 0.15 SHGC OR HIGHER DOORS: 1.8 VALUE OR LOWER