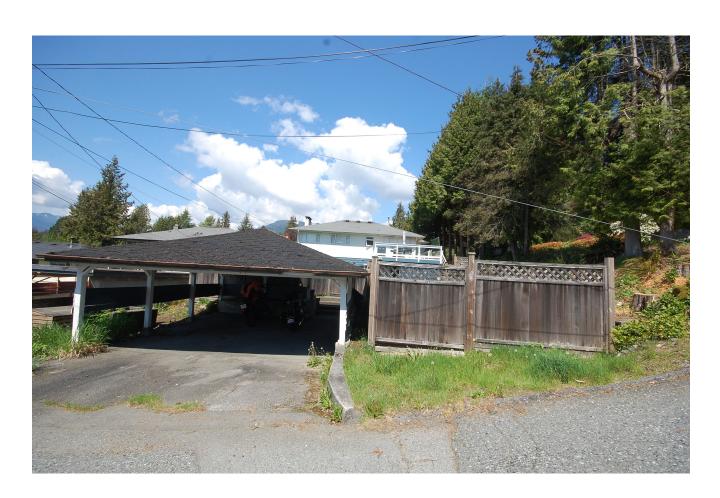

East Side of Ridgeway Ave.

South die of the Lane behind 365 East 22nd Street

North Side of East 22nd Street

East Side of Ridgeway Ave.

East Side of Ridgeway Ave.

Looking West along the Lane behind 365 East 22nd Street

365 East 22nd Street seen from the Lane