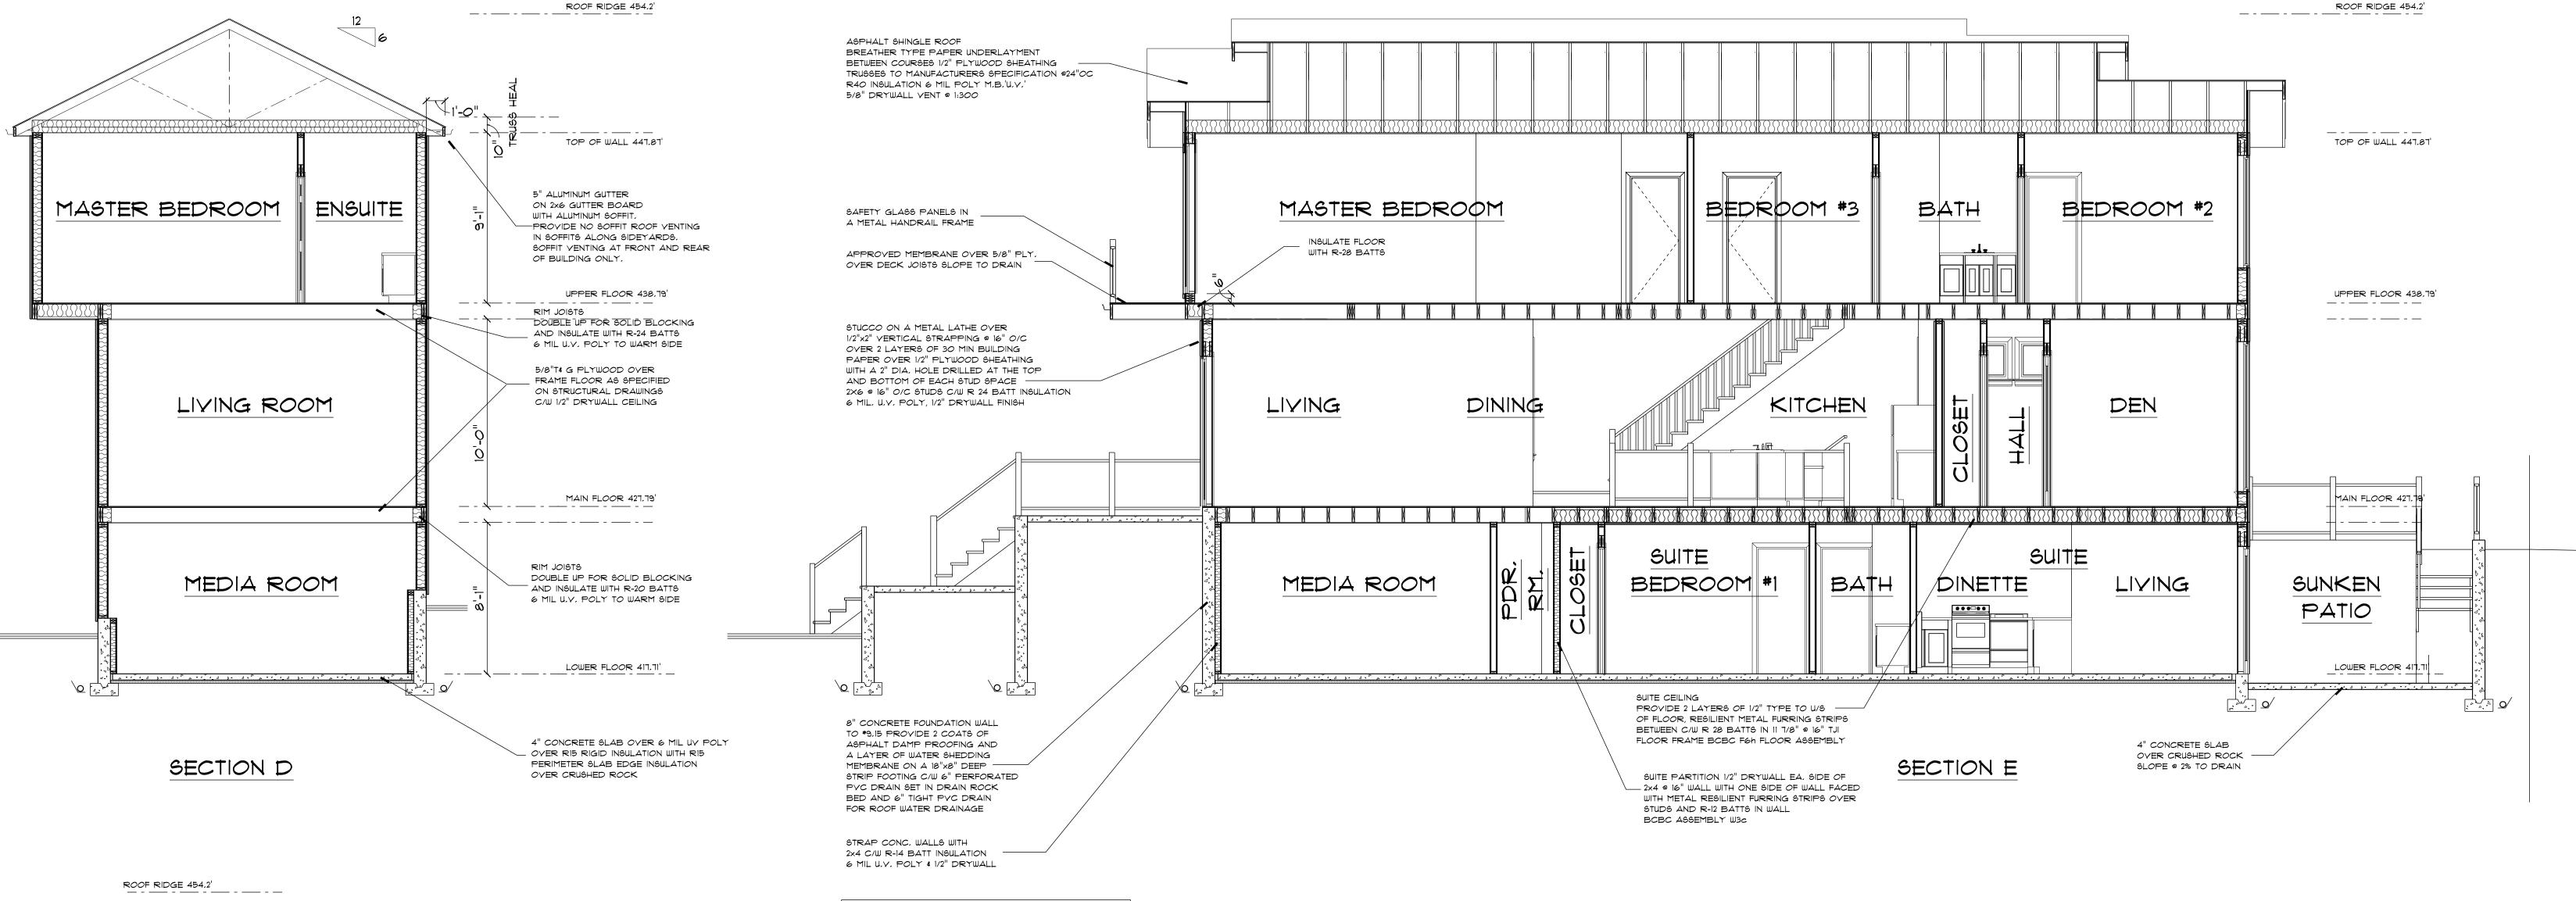

## Bill Curtis Associates Design Ltd. Phone 604-986-4550

Fax 604-986-4555 billcurtisdesign@gmail.com

| Harbourfront Business Centre<br>5th Floor, 224 West Esplanade |          |         |            |            |  |
|---------------------------------------------------------------|----------|---------|------------|------------|--|
| No                                                            | orth Van | couver, | BC V7M 3N  | <b>1</b> 6 |  |
|                                                               | EAS      | ST LO   | <b>D</b> T |            |  |
| wing                                                          | SEC      | 1017    | NS         |            |  |
| iwn By                                                        | B.C.     | Date    | FEB, 2023  |            |  |
| ale                                                           | 1/4" : 1 | '-0"    |            |            |  |
| oject                                                         |          |         |            |            |  |
| OLD                                                           | EN DI    | REAM    | I HOMES    | )          |  |
|                                                               |          |         |            |            |  |

REZONING OF 365 East 22nd STREET NORTH VANCOUVER

16 Of

NORTH VANCOUVER

Of

UPPER FLOOR PLAN

OF 365 East 22nd STREET NORTH VANCOUVER

5" ALUMINUM GUTTER TO MATCH ON 2x6 GUTTER BOARD WITH ALUMINUM SOFFIT TO MATCH SOLID FINISH ALONG WEST P.L.

SHED WALL: SIDING OVER 2 LAYERS 30 MIN. BUILDING PAPER OVER 1/2" PLY. SHEATHING OVER 2x4 @ 16" O/C

8" CONCRETE FOUNDATION WALL TO #9,15 PROVIDE 2 COATS OF ASPHALT DAMP PROOFING AND A LAYER OF WATER SHEDDING - MEMBRANE ON A 18"x8" DEEP STRIP FOOTING C/W 6" PERFORATED PVC DRAIN SET IN DRAIN ROCK

EAST LOT SHED PLANS Drawing B.C. Date FEB. 2023 Drawn By 1/4" : 1'-0" OR AS NOTED Scale Project GOLDEN DREAM HOMES

OF 365 East 22nd STREET

NORTH VANCOUVER

REZONING

SECTION F

WINDOWS 1.22 U VALUE OR LOWER AND 0.15 SHGC OR HIGHER DOORS: 1.8 VALUE OR LOWER