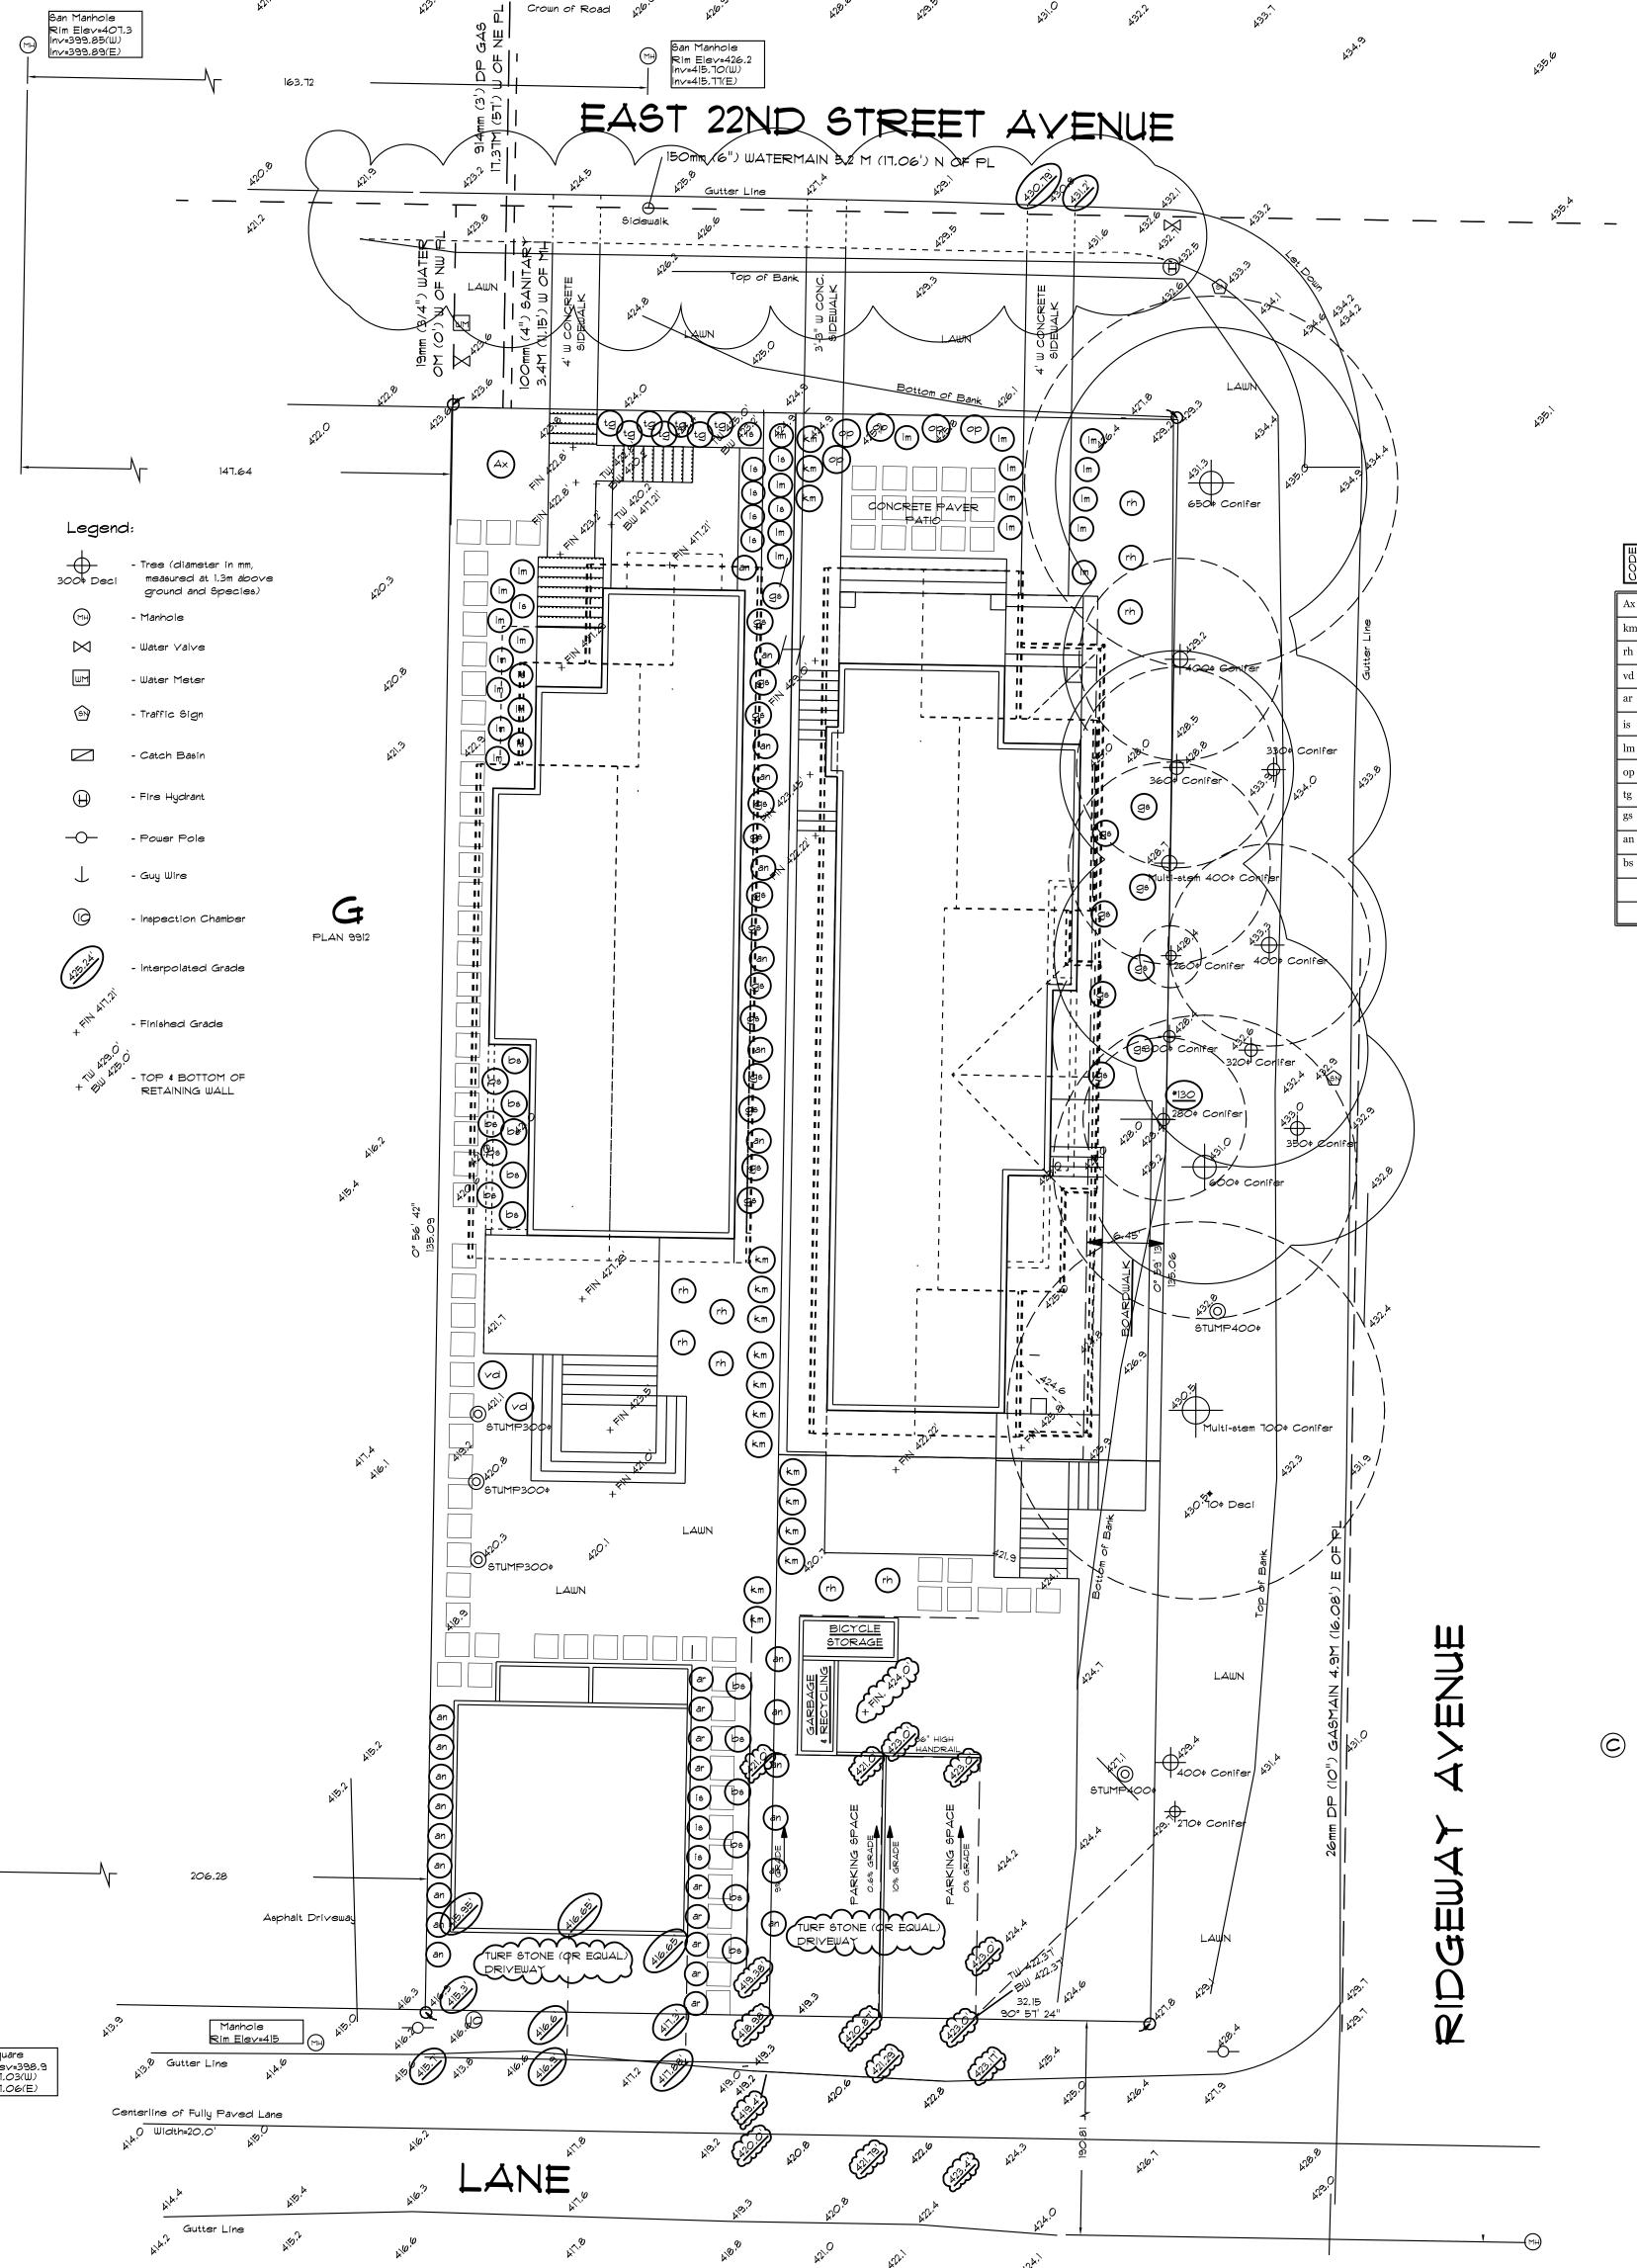

- ALL WARPING OF SIDEWALKS OR WALKWAYS MUST TAKE PLACE WITHIN PRIVATE PROPERTY.

BLACKTOP TO PROPERTY LINE AT DEVELOPERS COST AND TO CITY OF NORTH VANCOUVER ENGINEERING STANDARDS

|                                       |                                                | _           | ×                     |
|---------------------------------------|------------------------------------------------|-------------|-----------------------|
|                                       |                                                |             | 472. <sup>0</sup>     |
|                                       | -∕\-                                           | 147.64      |                       |
| Legenc                                | d:                                             |             |                       |
|                                       | - Tree (diamete<br>measured at<br>ground and S | l.3m abo∨e  | ъ <sup>с</sup>        |
| MH                                    | - Manhole                                      |             | ŕ                     |
| $\bowtie$                             | - Water Valve                                  |             |                       |
| ωM                                    | - Water Meter                                  |             |                       |
| 6N                                    | - Traffic Sign                                 |             |                       |
|                                       | - Catch Basin                                  |             |                       |
| $\oplus$                              | - Fíre Hydrant                                 |             |                       |
| -0-                                   | - Power Pole                                   |             |                       |
| $\downarrow$                          | - Guy Wire                                     |             |                       |
|                                       | - Inspection Ch                                | amber       | <b>G</b><br>PLAN 9912 |
| (HE)                                  | - Interpolated (                               | ārade       |                       |
| + + + +                               | - Finished Grao                                | e           |                       |
| + + + + + + + + + + + + + + + + + + + | )<br>- TOP & BOTTC<br>RETAINING W,             | M OF<br>ALL |                       |
|                                       |                                                |             | n                     |

163.72

San Manhole Rim Elev=407.3 Inv=399.85(W)

lnv=399,89(E)

|                                                      |                  |                   |                                       | ×19,2            | ,        |
|------------------------------------------------------|------------------|-------------------|---------------------------------------|------------------|----------|
|                                                      |                  |                   |                                       | A. C.            | _        |
|                                                      | -\/-             | 206.28            | _                                     |                  |          |
|                                                      |                  |                   | Asphalt Drí                           | ∨eway            |          |
| _                                                    |                  |                   |                                       |                  | <u> </u> |
|                                                      | ¥ <sup>33'</sup> | Manh<br>Rím Ele   | ole<br><u>2v=415</u> (MH              | × <sup>\$9</sup> | ×        |
| 5 Square<br>n Elev=398.9<br>=397.03(W)<br>=397.06(E) | ×3.              | Gutter Line       | e e e e e e e e e e e e e e e e e e e |                  | ×,       |
|                                                      | Centerli         | ne of Fully Paved |                                       |                  |          |
|                                                      | ×                | lidth=20,0'       | ,<br>S,                               |                  |          |
|                                                      |                  | ×. <sup>4</sup> . | ×***                                  |                  |          |

Gutter Line

×\*\*\*),

××<sup>×</sup>,

AT. A. (0.)

LEGAL DESCRIPTION: LOT H BLOCK 209 DISTRICT LOT 546 GROUP I NWD PLAN 9912 PID: 010-221-379

EAST LOT SITE DEVELOPMENT DATA

EXISTING ZONE : RSI PROPÔSED ZONING: RS2

LEGAL DESCRIPTION: LOT H BLOCK 209 DISTRICT LOT 546 GROUP I NWD PLAN 9912 PID: 010-221-379

REVISIONS

Benchmark Notes: Elevations Are Geodetic (CVD28GVRD2018) Referred To Monument 73H1034 Monument Elevation: 437,47(133,340m)

Parcel dimensions and grid bearing are derived from observation between geodetic control monuments 73H1034 and 87H3666. Lot dimensions are based on field survey.

Amray Land Surveying Ltd. 2022 #201-5010 Smith Avenue, Burnaby, BC, V5G 2W5 Tel: (604)620-5299 Email Address: raymond@amraysurveying.com

File No. NV2800-TOPO

All distances and elevation are in feet and decimals thereof unless otherwise stated.