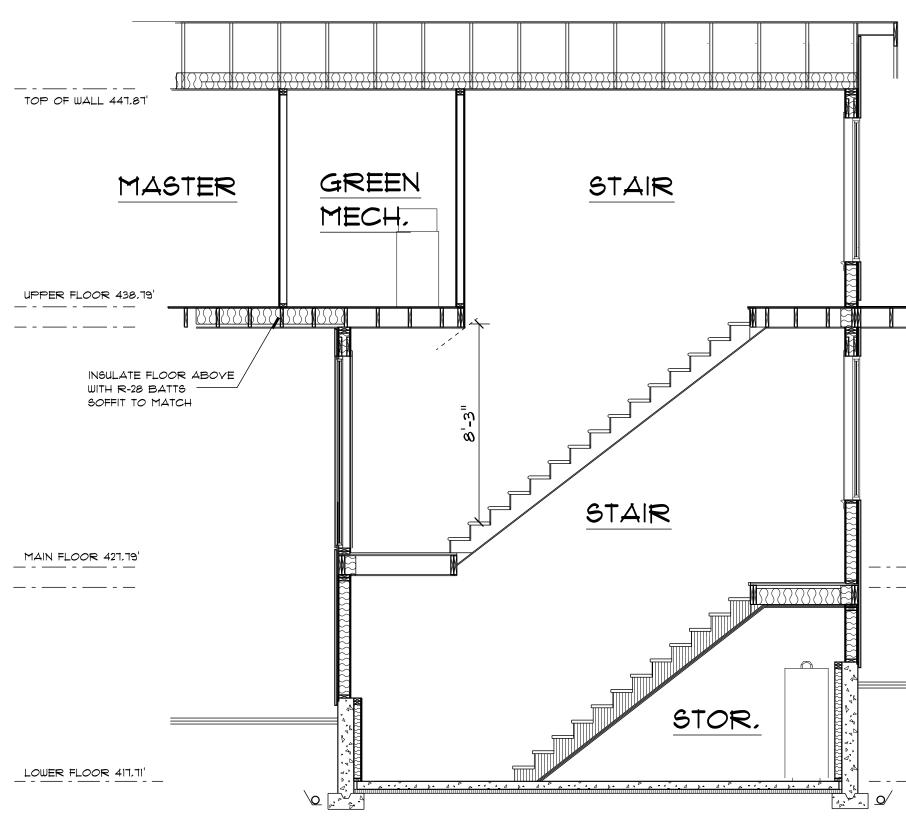

PROVIDED : 2 STALLS

ELEVATIONS:

ROOF RIDGE ... ..454.2' TOP OF UPPER FL. WALL. ..447.87 UPPER FLOOR, .438.79 MAIN FLOOR .. ..427.79 LOWER FLOOR .. ..418.71'

REFERANCE GRADE .421.67

GARAGE:

ROOF RIDGE .. ..429.8' TOP OF WALL. ..425.15' TOP OF SLAB. ..416.65 TOP OF SLAB. ..415.95 AVERAGE LANE EL. ..417.8'

AREA ALLOWED : 434.8 SQUARE FEET AREA PROPOSED : O SQUARE FEET

PARKING: REQUIRED : 2 STALLS PROVIDED : 2 STALLS

ELEVATIONS:

ROOF RIDGE .. .457.84 TOP OF UPPER FL, WALL, .451.88 UPPER FLOOR ..442.8' MAIN FLOOR. .431.8' ...422.72' LOWER FLOOR ..