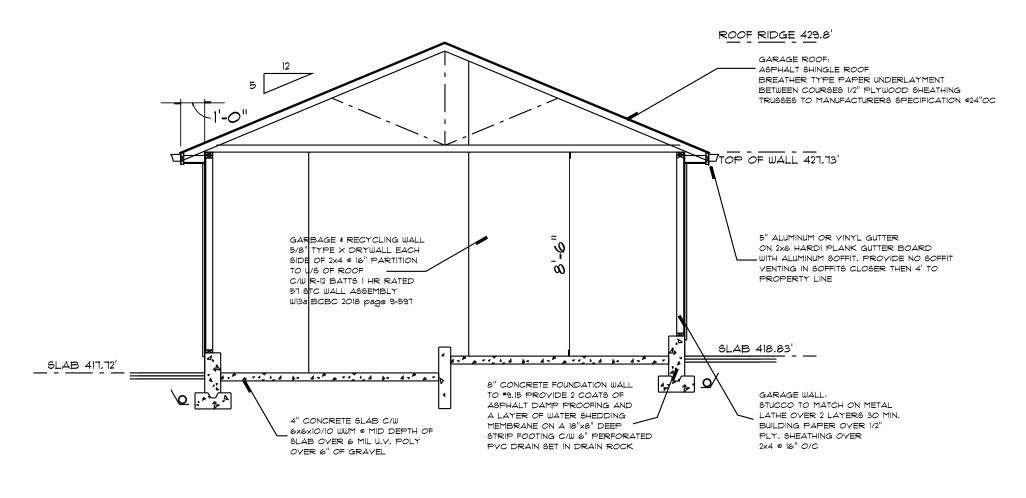

REZONING OF 365 East 22nd STREET NORTH VANCOUVER

16 Of

NORTH VANCOUVER

Of

UPPER FLOOR PLAN

OF 365 East 22nd STREET NORTH VANCOUVER

5" ALUMINUM GUTTER TO MATCH ON 2x6 GUTTER BOARD WITH ALUMINUM SOFFIT TO MATCH SOLID FINISH ALONG WEST P.L.

SHED WALL: SIDING OVER 2 LAYERS 30 MIN. BUILDING PAPER OVER 1/2" PLY. SHEATHING OVER 2x4 @ 16" O/C

8" CONCRETE FOUNDATION WALL TO #9,15 PROVIDE 2 COATS OF ASPHALT DAMP PROOFING AND A LAYER OF WATER SHEDDING - MEMBRANE ON A 18"x8" DEEP STRIP FOOTING C/W 6" PERFORATED PVC DRAIN SET IN DRAIN ROCK