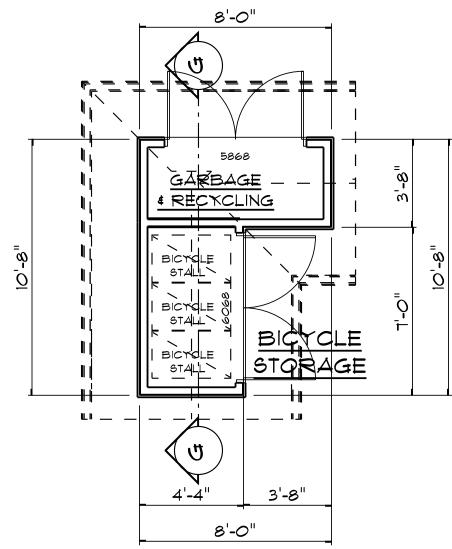

EAST LOT SHED PLANS Drawing B.C. Date FEB. 2023 Drawn By 1/4" : 1'-0" OR AS NOTED Scale Project GOLDEN DREAM HOMES

OF 365 East 22nd STREET

NORTH VANCOUVER

REZONING

SECTION F

WINDOWS 1.22 U VALUE OR LOWER AND 0.15 SHGC OR HIGHER DOORS: 1.8 VALUE OR LOWER