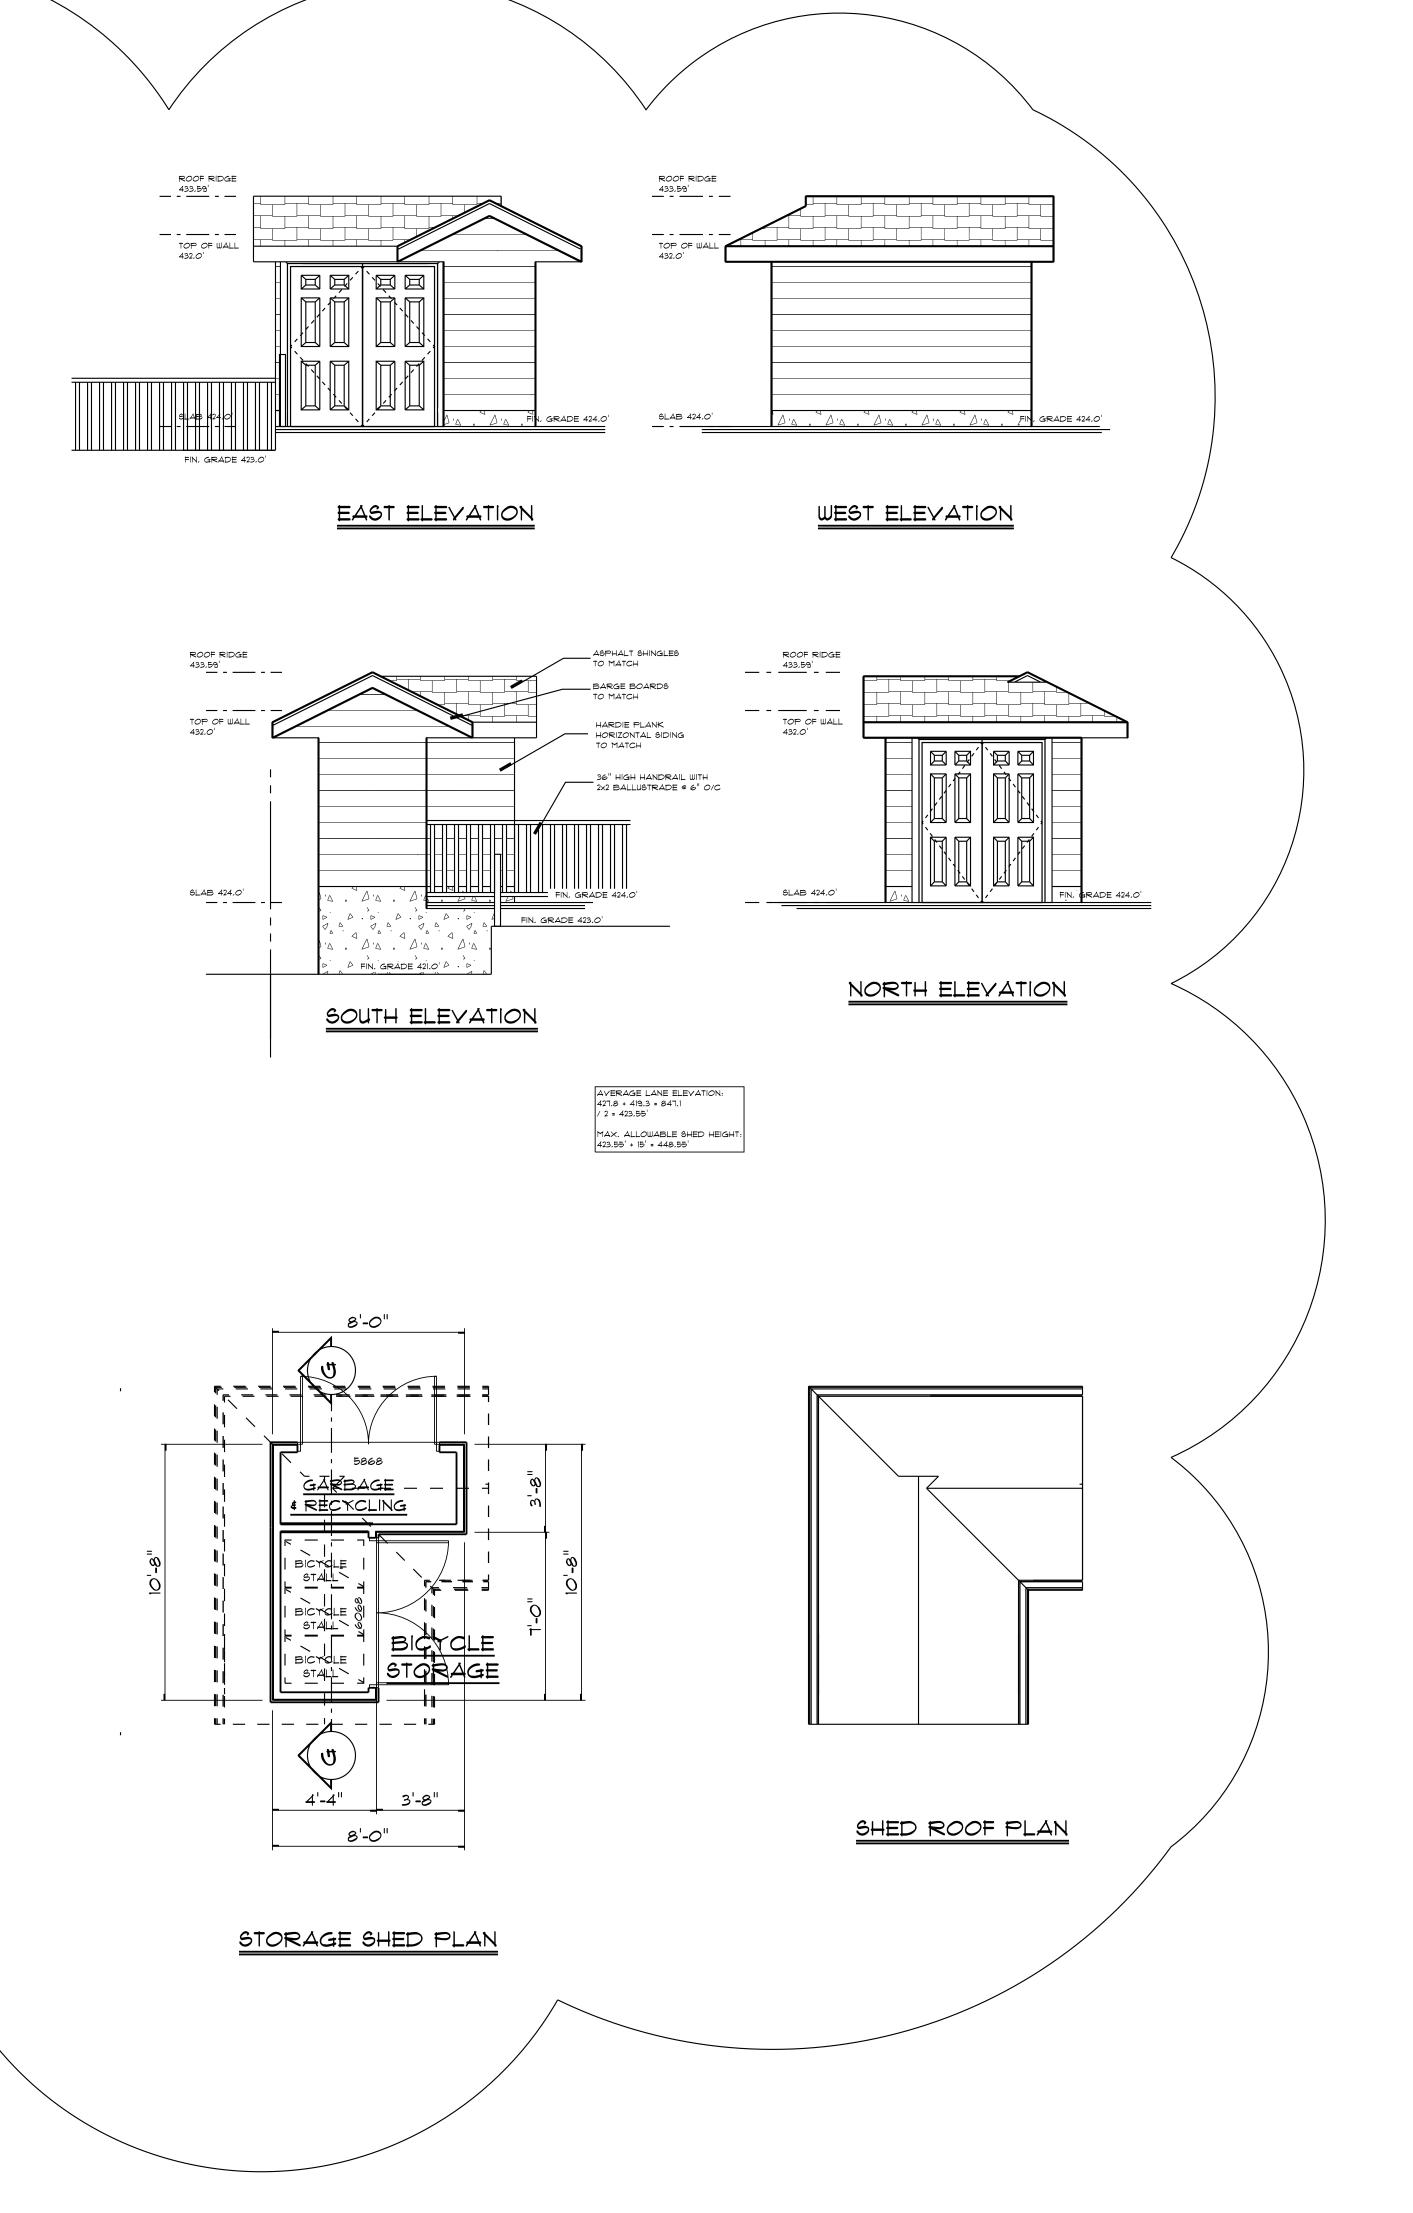

SHED WALL: SIDING OVER 2 LAYERS 30 MIN. BUILDING PAPER OVER 1/2" PLY. SHEATHING OVER 2x4 @ 16" O/C

8" CONCRETE FOUNDATION WALL TO #9,15 PROVIDE 2 COATS OF ASPHALT DAMP PROOFING AND A LAYER OF WATER SHEDDING - MEMBRANE ON A 18"x8" DEEP STRIP FOOTING C/W 6" PERFORATED PVC DRAIN SET IN DRAIN ROCK

EAST LOT SHED PLANS Drawing B.C. Date FEB. 2023 Drawn By 1/4" : 1'-0" OR AS NOTED Scale Project GOLDEN DREAM HOMES

OF 365 East 22nd STREET

NORTH VANCOUVER

REZONING

SECTION F

WINDOWS 1.22 U VALUE OR LOWER AND 0.15 SHGC OR HIGHER DOORS: 1.8 VALUE OR LOWER

\_\_\_\_ . . . . . . . . . . \_\_\_\_ - - --- - --- - ---- - ----\_\_\_\_\_

ROOF PLAN SCALE: 1/8" : 1'-0"