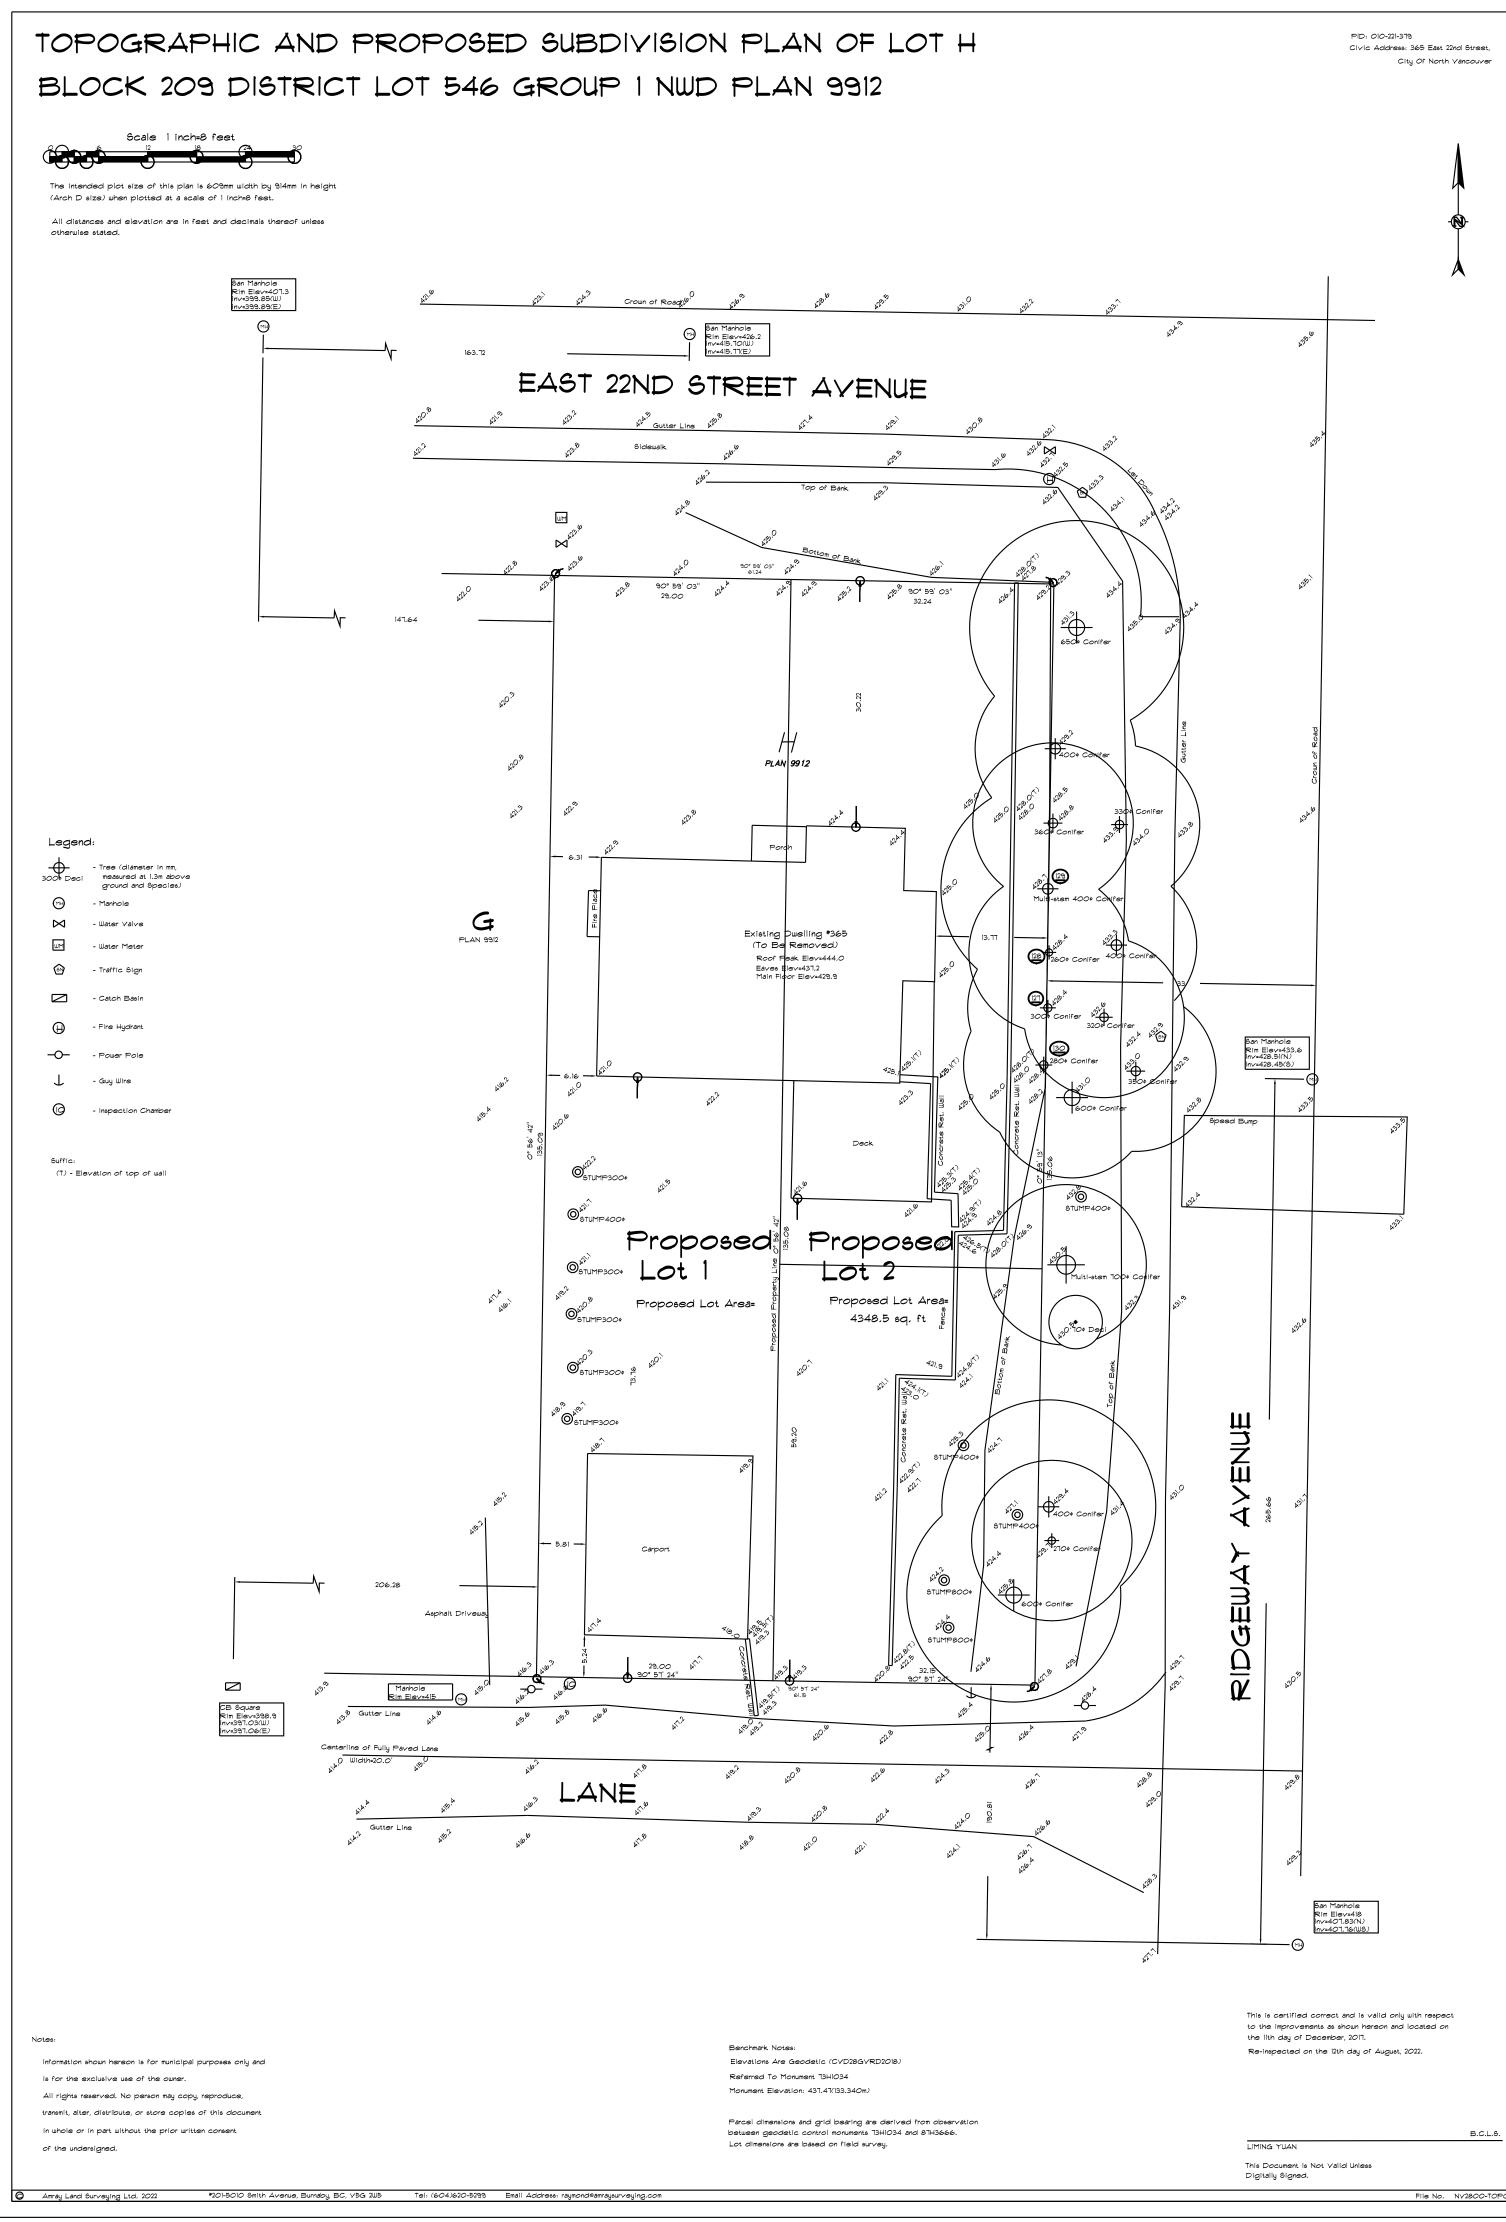

LEGAL DESCRIPTION: LOT H BLOCK 209 DISTRICT LOT 546 GROUP I NWD PLAN 9912 PID: 010-221-379

REVISIONS

Benchmark Notes: Elevations Are Geodetic (CVD28GVRD2018) Referred To Monument 73H1034 Monument Elevation: 437,47(133,340m)

Parcel dimensions and grid bearing are derived from observation between geodetic control monuments 73H1034 and 87H3666. Lot dimensions are based on field survey.

Amray Land Surveying Ltd. 2022 #201-5010 Smith Avenue, Burnaby, BC, V5G 2W5 Tel: (604)620-5299 Email Address: raymond@amraysurveying.com

File No. NV2800-TOPO

All distances and elevation are in feet and decimals thereof unless otherwise stated.