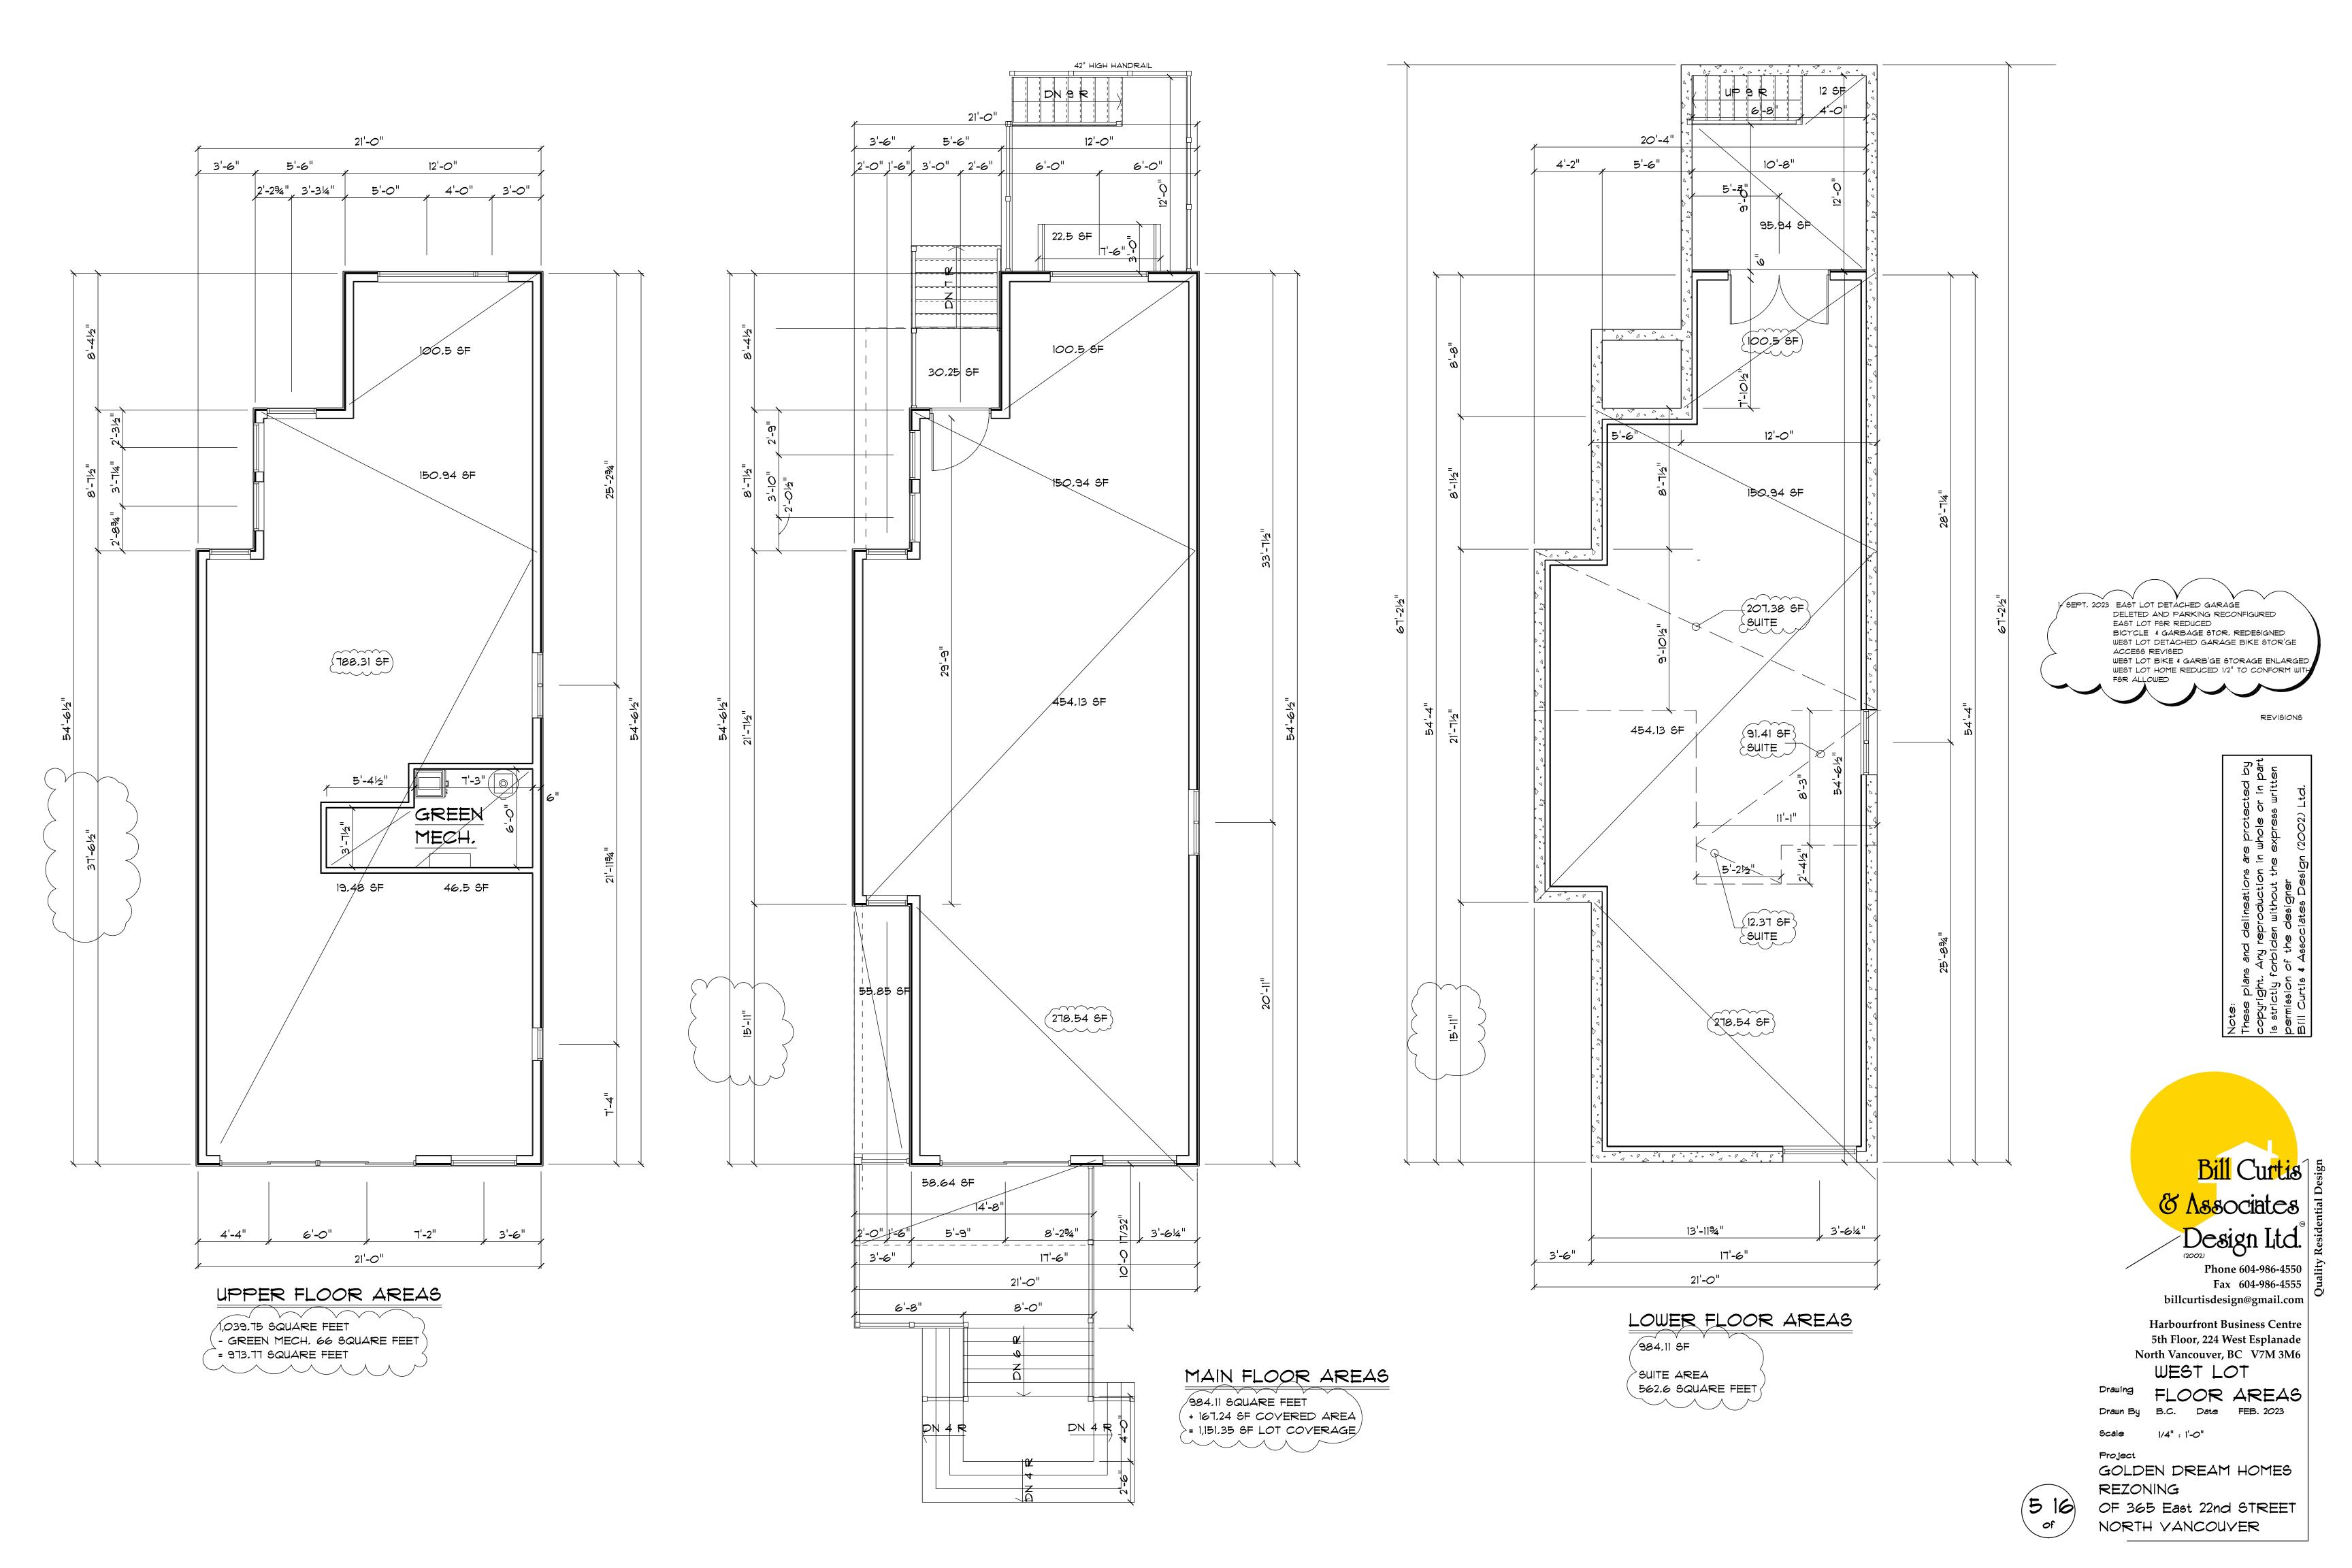

Date

SITE PLAN Drawing

Drawn Bu

1/8" : 1'-0" Scale

Project

GOLDEN DREAM HOMES REZONING OF 365 East 22nd STREET NORTH VANCOUVER

UPPER FLOOR PLAN

= 972 SQUARE FEET

212

p d P ari 0 E E <u>v</u> <u>p</u> t p ७ 三 ज íons tíon ut th he and Any re forbídi

**Bill** Curtis & Associates Design Ltd. Phone 604-986-4550

Fax 604-986-4555 billcurtisdesign@gmail.com

Harbourfront Business Centre 5th Floor, 224 West Esplanade North Vancouver, BC V7M 3M6 WEST LOT FLOOR PLANS Drawing