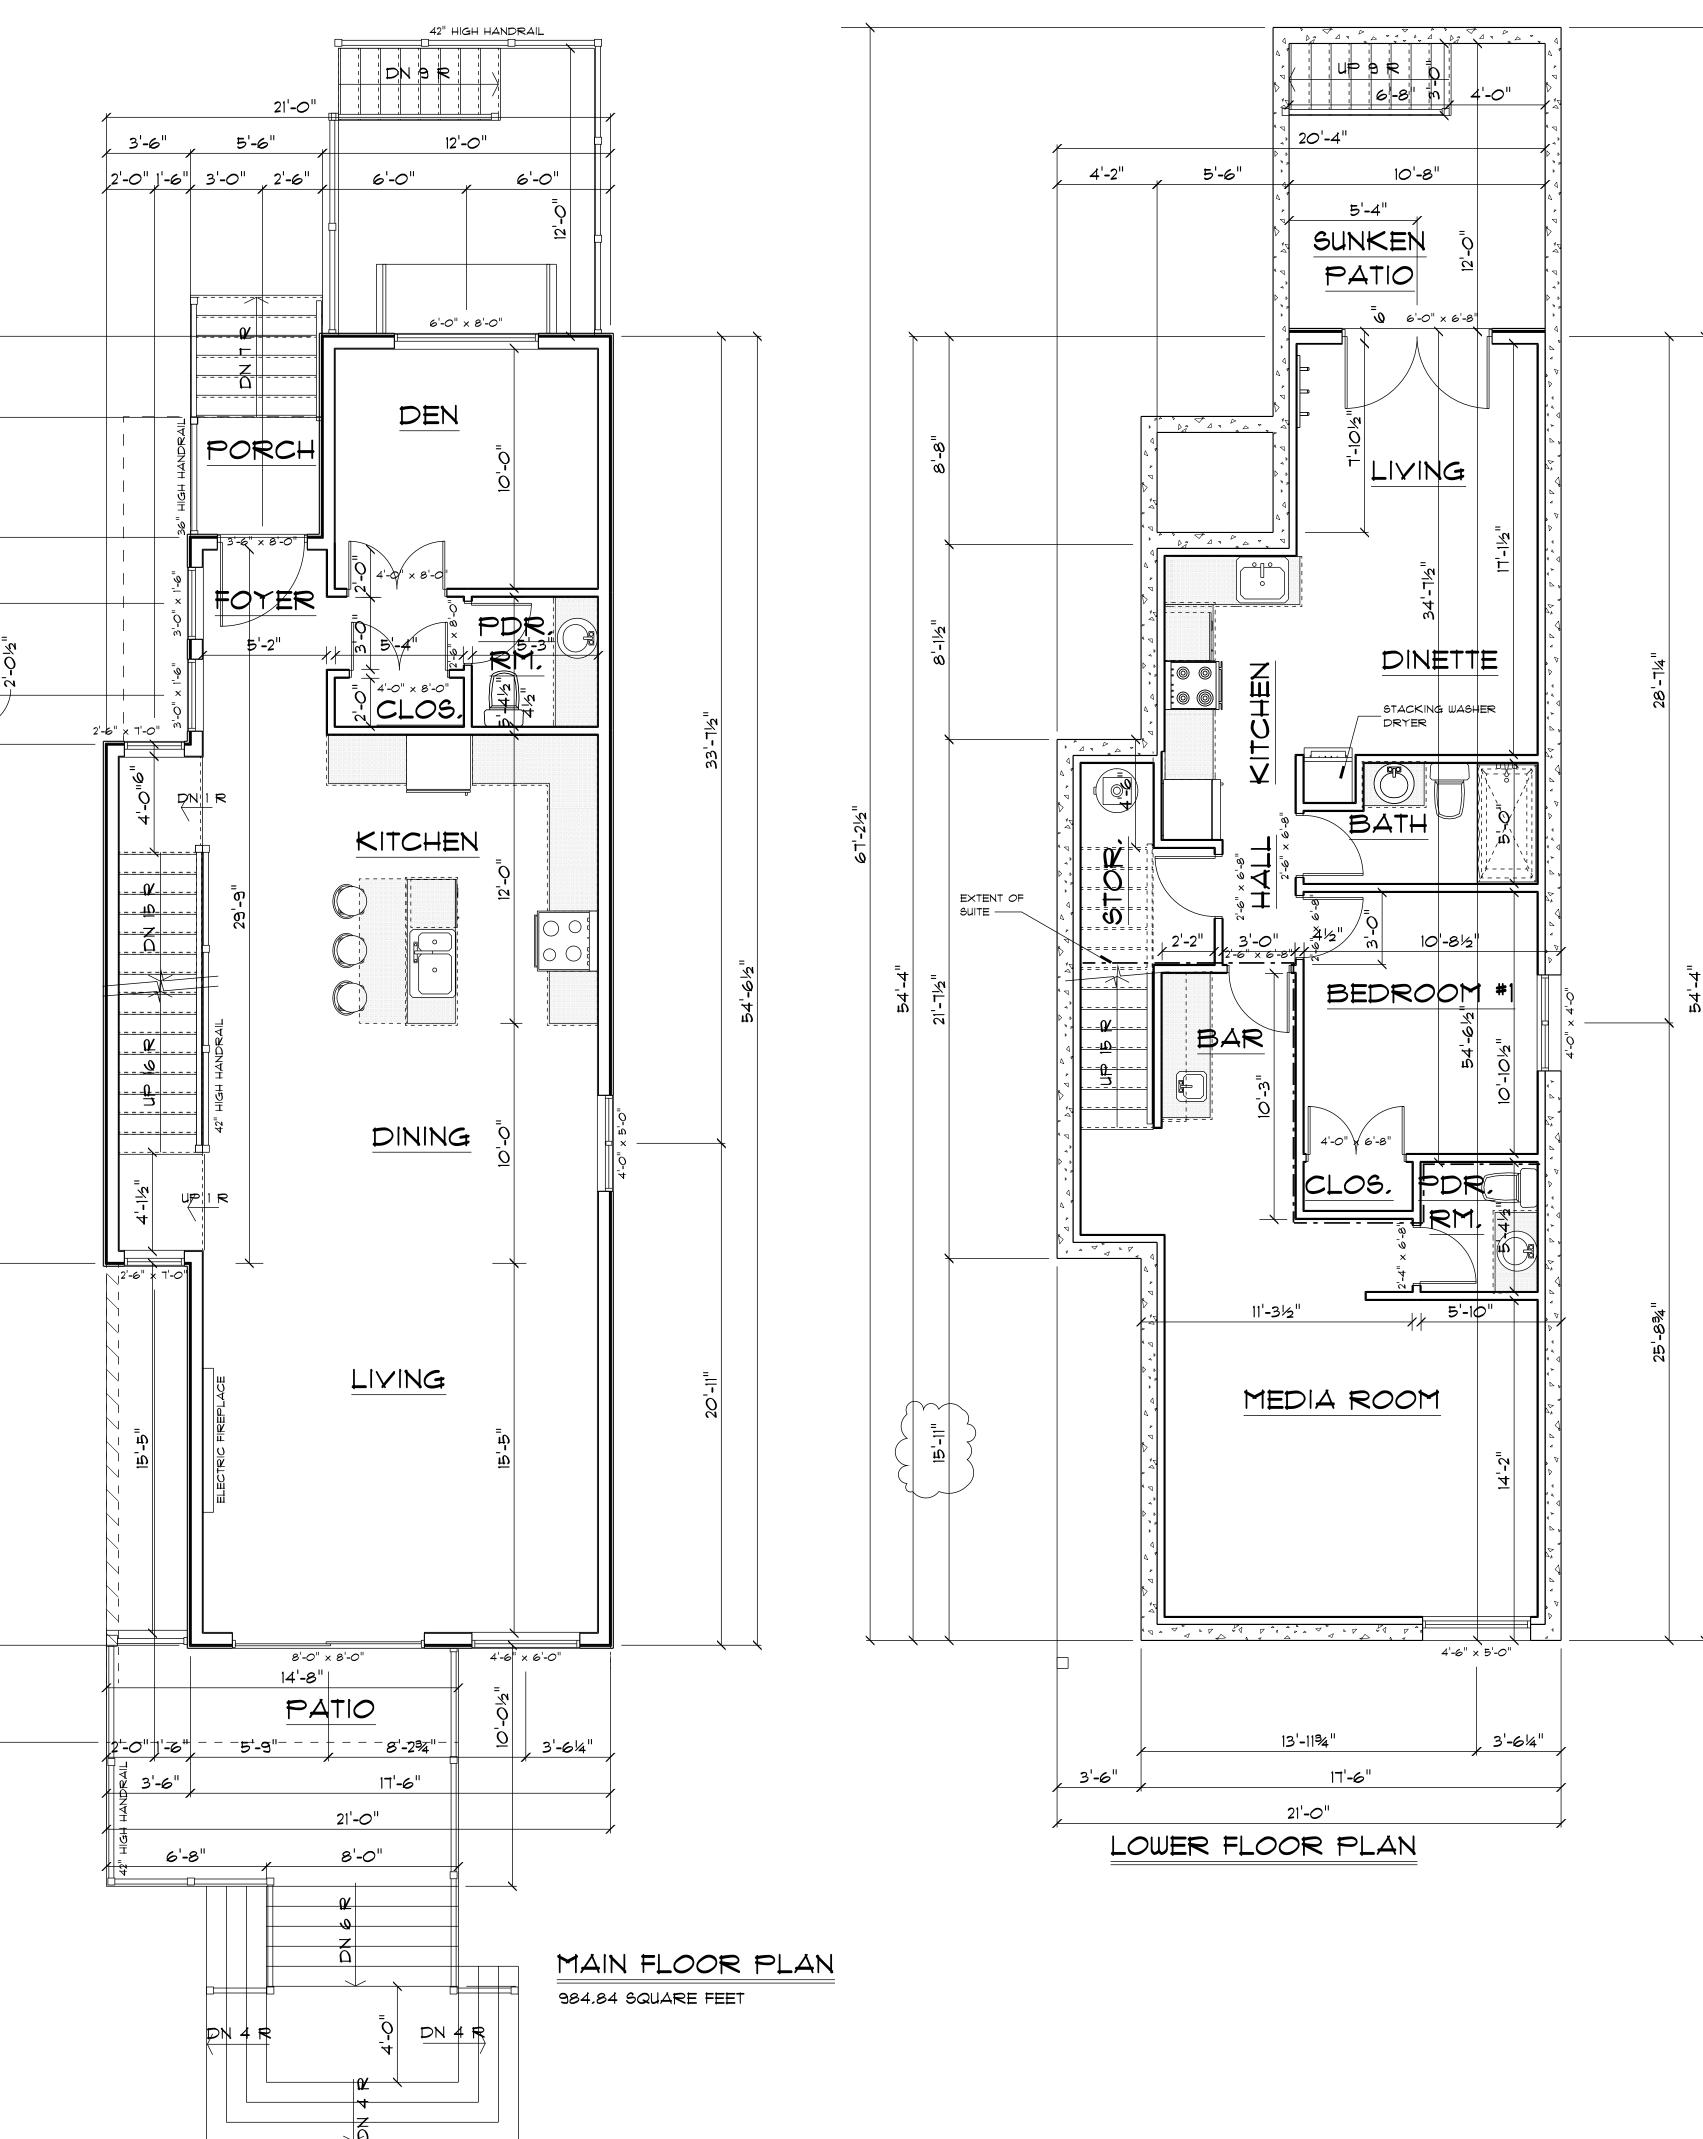

Date

SITE PLAN Drawing

Drawn Bu

1/8" : 1'-0" Scale

Project

GOLDEN DREAM HOMES REZONING OF 365 East 22nd STREET NORTH VANCOUVER

UPPER FLOOR PLAN

= 972 SQUARE FEET

212

p d P ari 0 E E <u>v</u> <u>p</u> t p ७ 三 ज íons tíon ut th he and Any re forbídi

**Bill** Curtis & Associates Design Ltd. Phone 604-986-4550

Fax 604-986-4555 billcurtisdesign@gmail.com

Harbourfront Business Centre 5th Floor, 224 West Esplanade North Vancouver, BC V7M 3M6 WEST LOT FLOOR PLANS Drawing