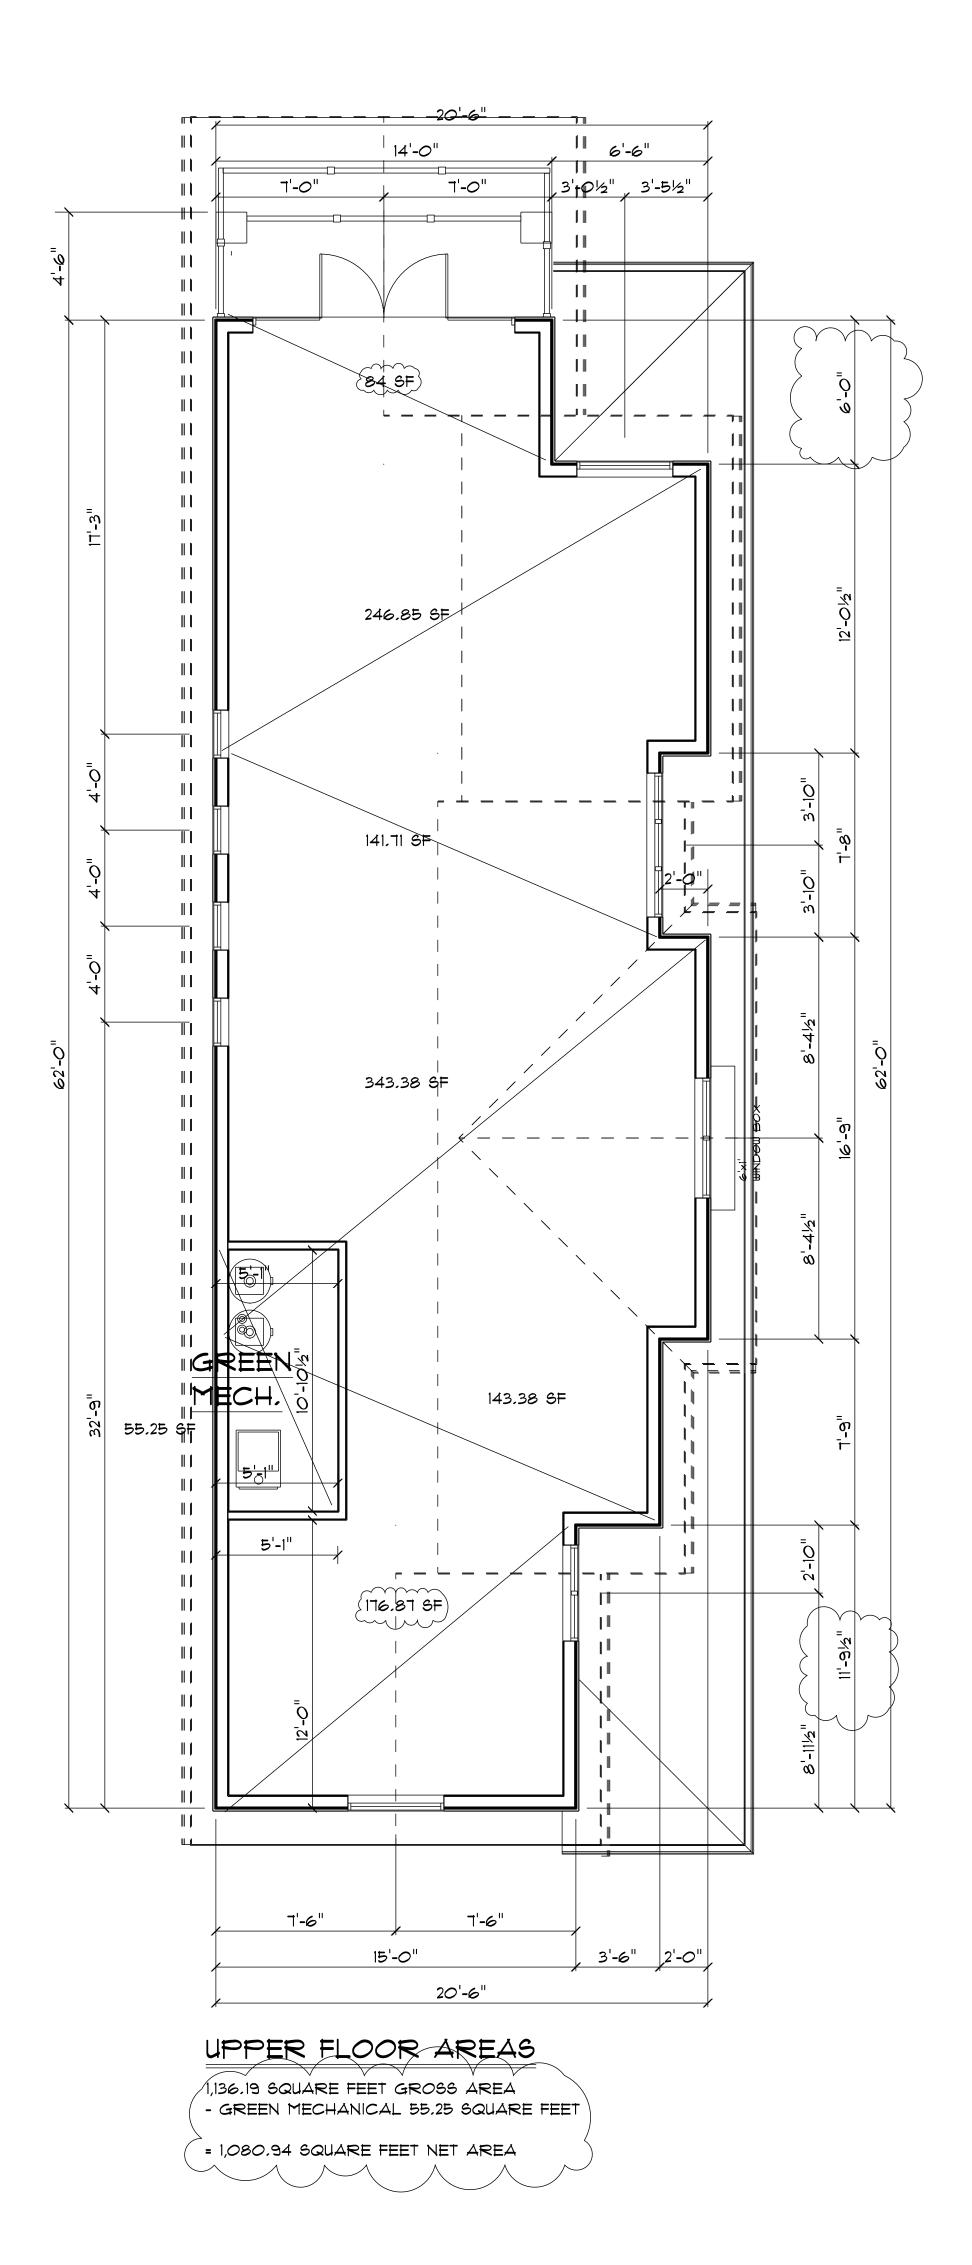

Date

SITE PLAN Drawing

Drawn Bu

1/8" : 1'-0" Scale

Project

GOLDEN DREAM HOMES REZONING OF 365 East 22nd STREET NORTH VANCOUVER

UPPER FLOOR PLAN

= 972 SQUARE FEET