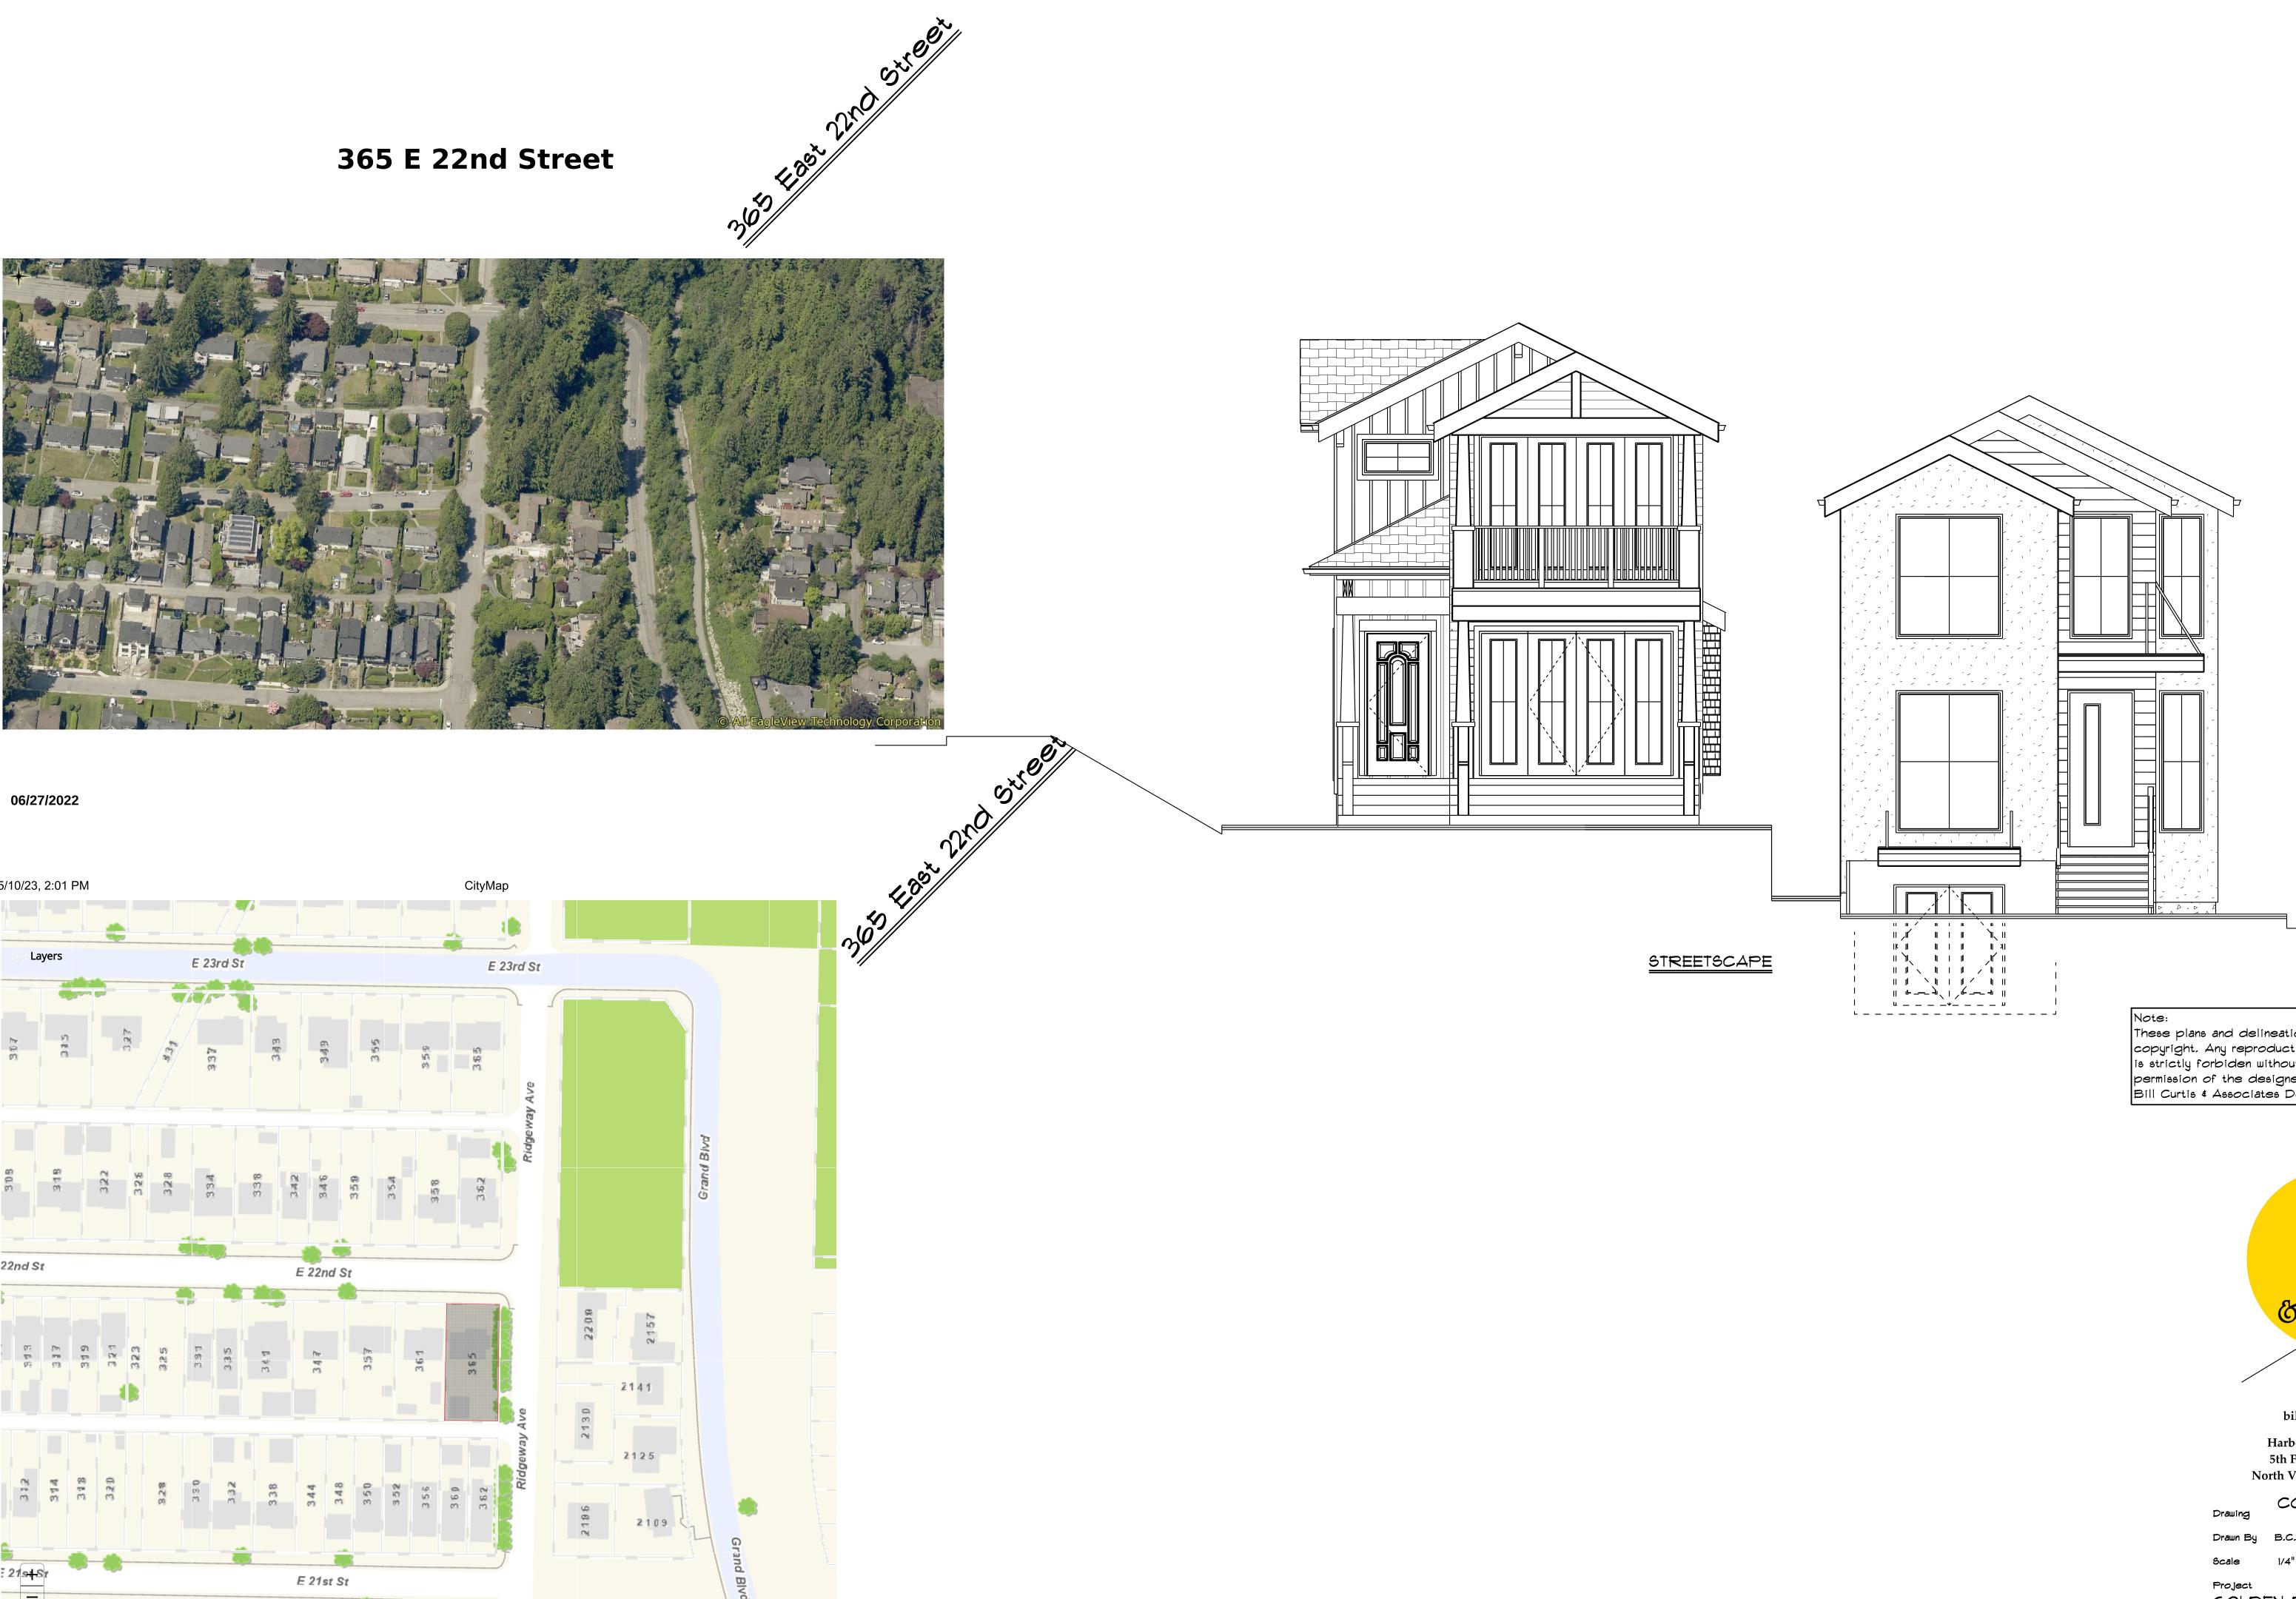

365 East 22nd Street seen from the Lane

## 365 East 22nd Street seen from Ridgeway Ave.