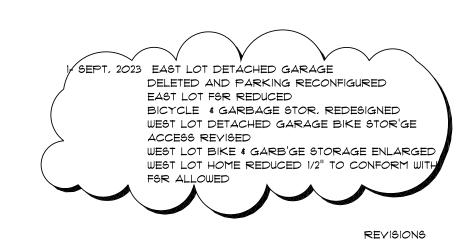

l dimensions and grid bearing are derived from observation between geodetic control monuments 73H1034 and 87H3666. Lot dimensions are based on field survey.

C Amray Land Surveying Ltd. 2022 #201-5010 Smith Avenue, Burnaby, BC, V5G 2W5 Tel: (604)620-5299

Email Address: raymond@amraysurveying.com File No. NV2800-TOPO

All distances and elevation are in feet and decimals thereof unless otherwise stated.





## **Bill** Curtis **& Associates**

Design Ltd Phone 604-986-4550 Fax 604-986-4555 billcurtisdesign@gmail.com

FEB, 2023

Harbourfront Business Centre 5th Floor, 224 West Esplanade North Vancouver, BC V7M 3M6

Date

SITE PLAN Drawing

Drawn Bu

1/8" : 1'-0" Scale

Project

GOLDEN DREAM HOMES REZONING OF 365 East 22nd STREET NORTH VANCOUVER







UPPER FLOOR PLAN

= 972 SQUARE FEET





212

p d P ari 0 E E <u>v</u> <u>p</u> t p ७ 三 ज íons tíon ut th he and Any re forbídi

**Bill** Curtis & Associates Design Ltd. Phone 604-986-4550

Fax 604-986-4555 billcurtisdesign@gmail.com

Harbourfront Business Centre 5th Floor, 224 West Esplanade North Vancouver, BC V7M 3M6 WEST LOT FLOOR PLANS Drawing

B.C. Date FEB. 2023 Drawn By

1/4" : 1'-0" Scale

GOLDEN DREAM HOMES REZONING OF 365 East 22nd STREET NORTH VANCOUVER



(4 16)



Project





GARAGE EAST ELEVATION



GARAGE SECTION H

GARAGE SOUTH ELEVATION

GARAGE WEST ELEVATION





### GARAGE ROOF PLAN SCALE: 1/8" : 1'-0"



REVISIONS





Phone 604-986-4550 Fax 604-986-4555 billcurtisdesign@gmail.com

| Harbourfront Business Centr |                                |                  |                |  |  |
|------------------