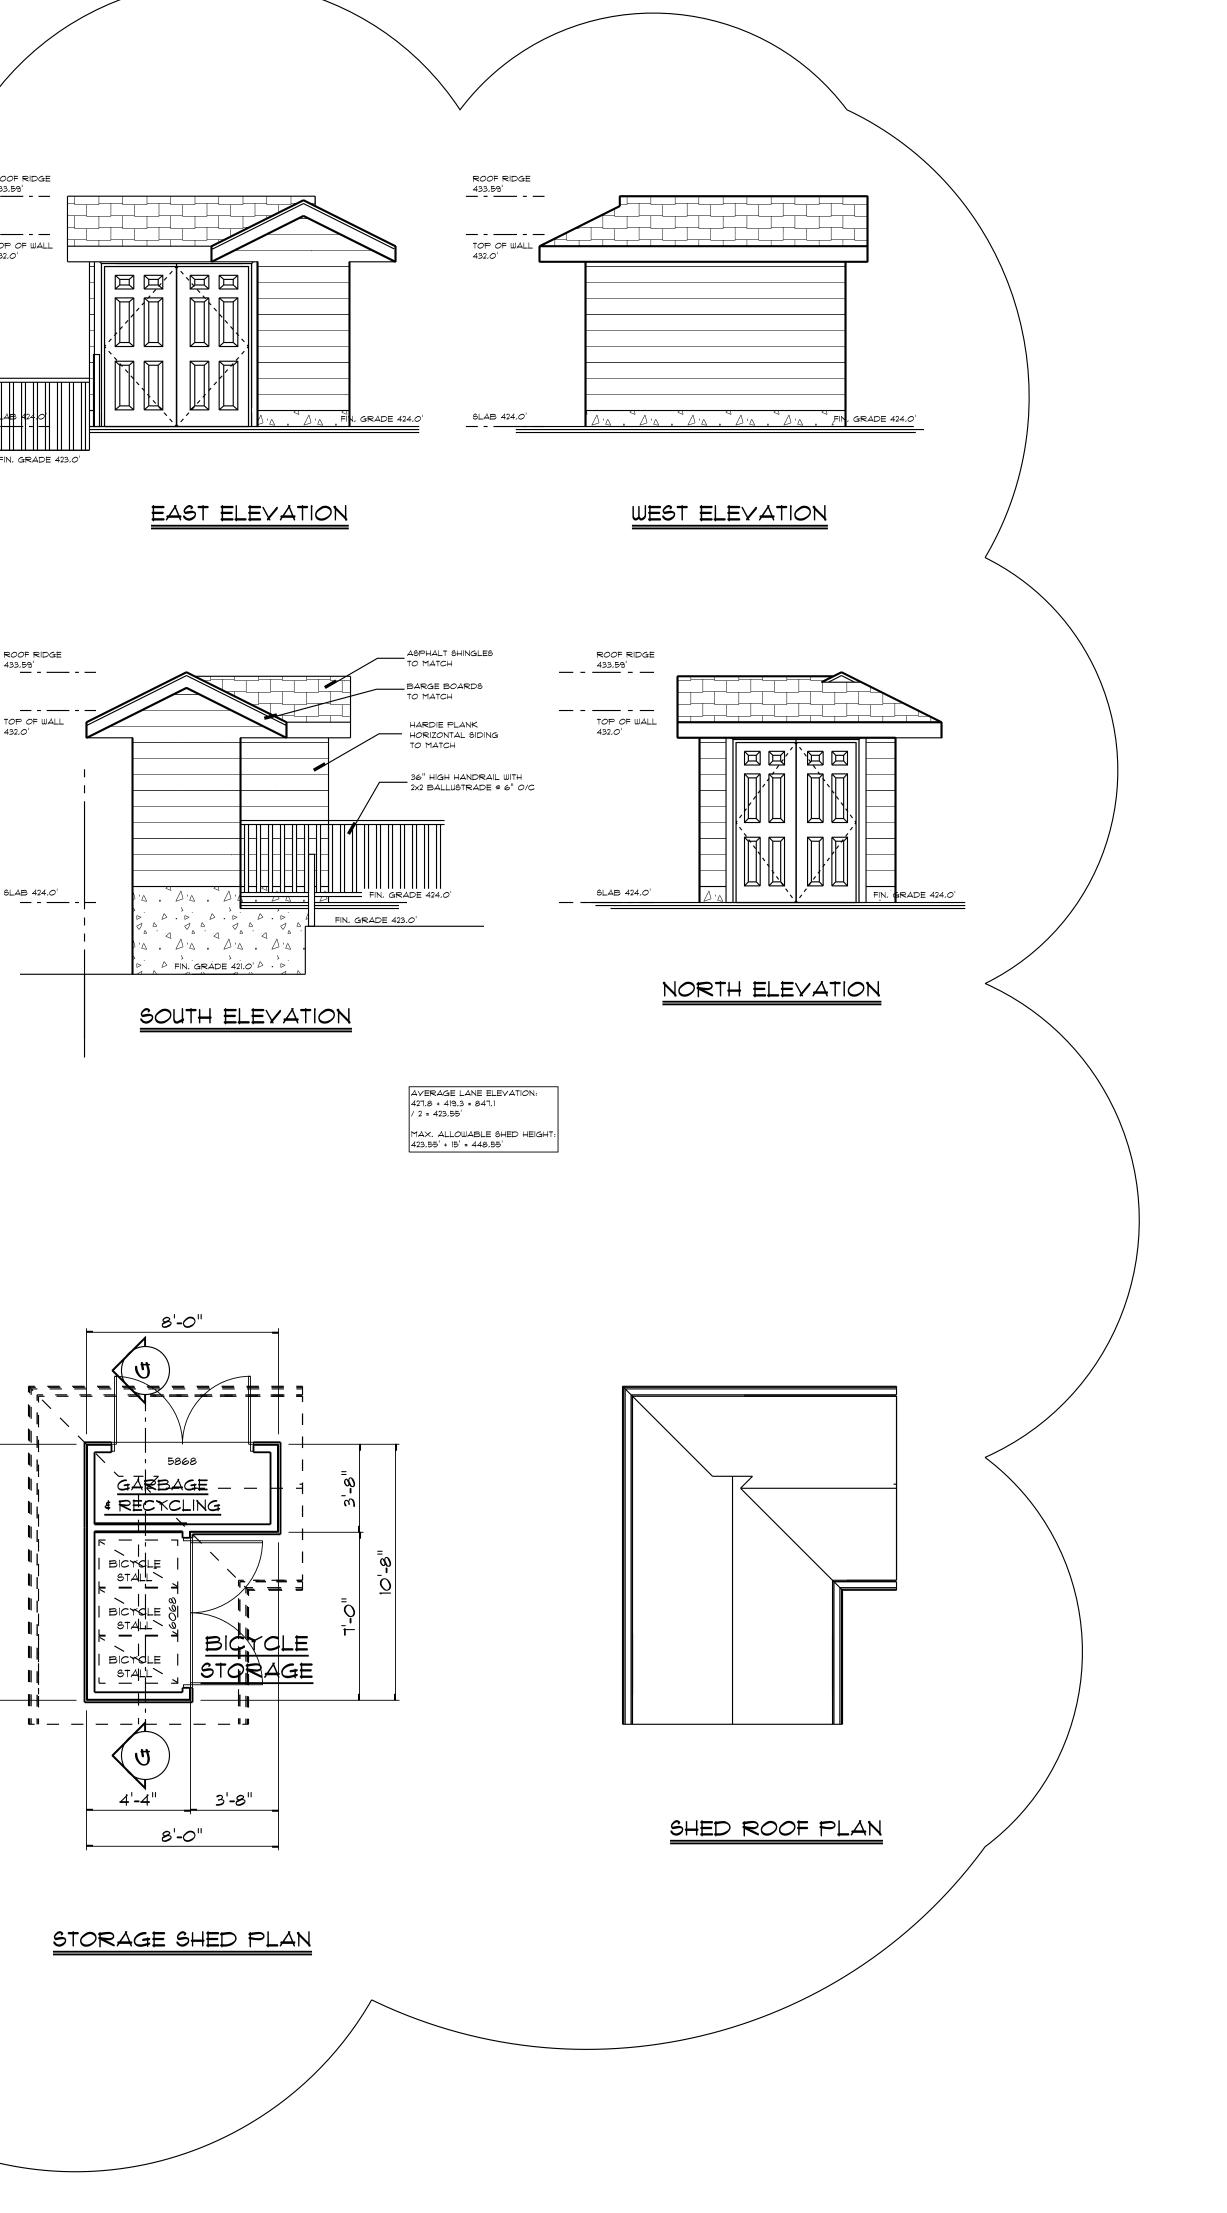

SHED WALL: SIDING OVER 2 LAYERS 30 MIN. BUILDING PAPER OVER 1/2" PLY. SHEATHING OVER 2x4 @ 16" O/C

8" CONCRETE FOUNDATION WALL TO #9,15 PROVIDE 2 COATS OF ASPHALT DAMP PROOFING AND A LAYER OF WATER SHEDDING - MEMBRANE ON A 18"x8" DEEP STRIP FOOTING C/W 6" PERFORATED PVC DRAIN SET IN DRAIN ROCK

EAST LOT SHED PLANS Drawing B.C. Date FEB. 2023 Drawn By 1/4" : 1'-0" OR AS NOTED Scale Project GOLDEN DREAM HOMES

OF 365 East 22nd STREET

NORTH VANCOUVER

REZONING

SECTION F

WINDOWS 1.22 U VALUE OR LOWER AND 0.15 SHGC OR HIGHER DOORS: 1.8 VALUE OR LOWER

\_\_\_\_ . . . . . . . . . . \_\_\_\_ - - --- - --- - ---- - ----\_\_\_\_\_

ROOF PLAN SCALE: 1/8" : 1'-0"