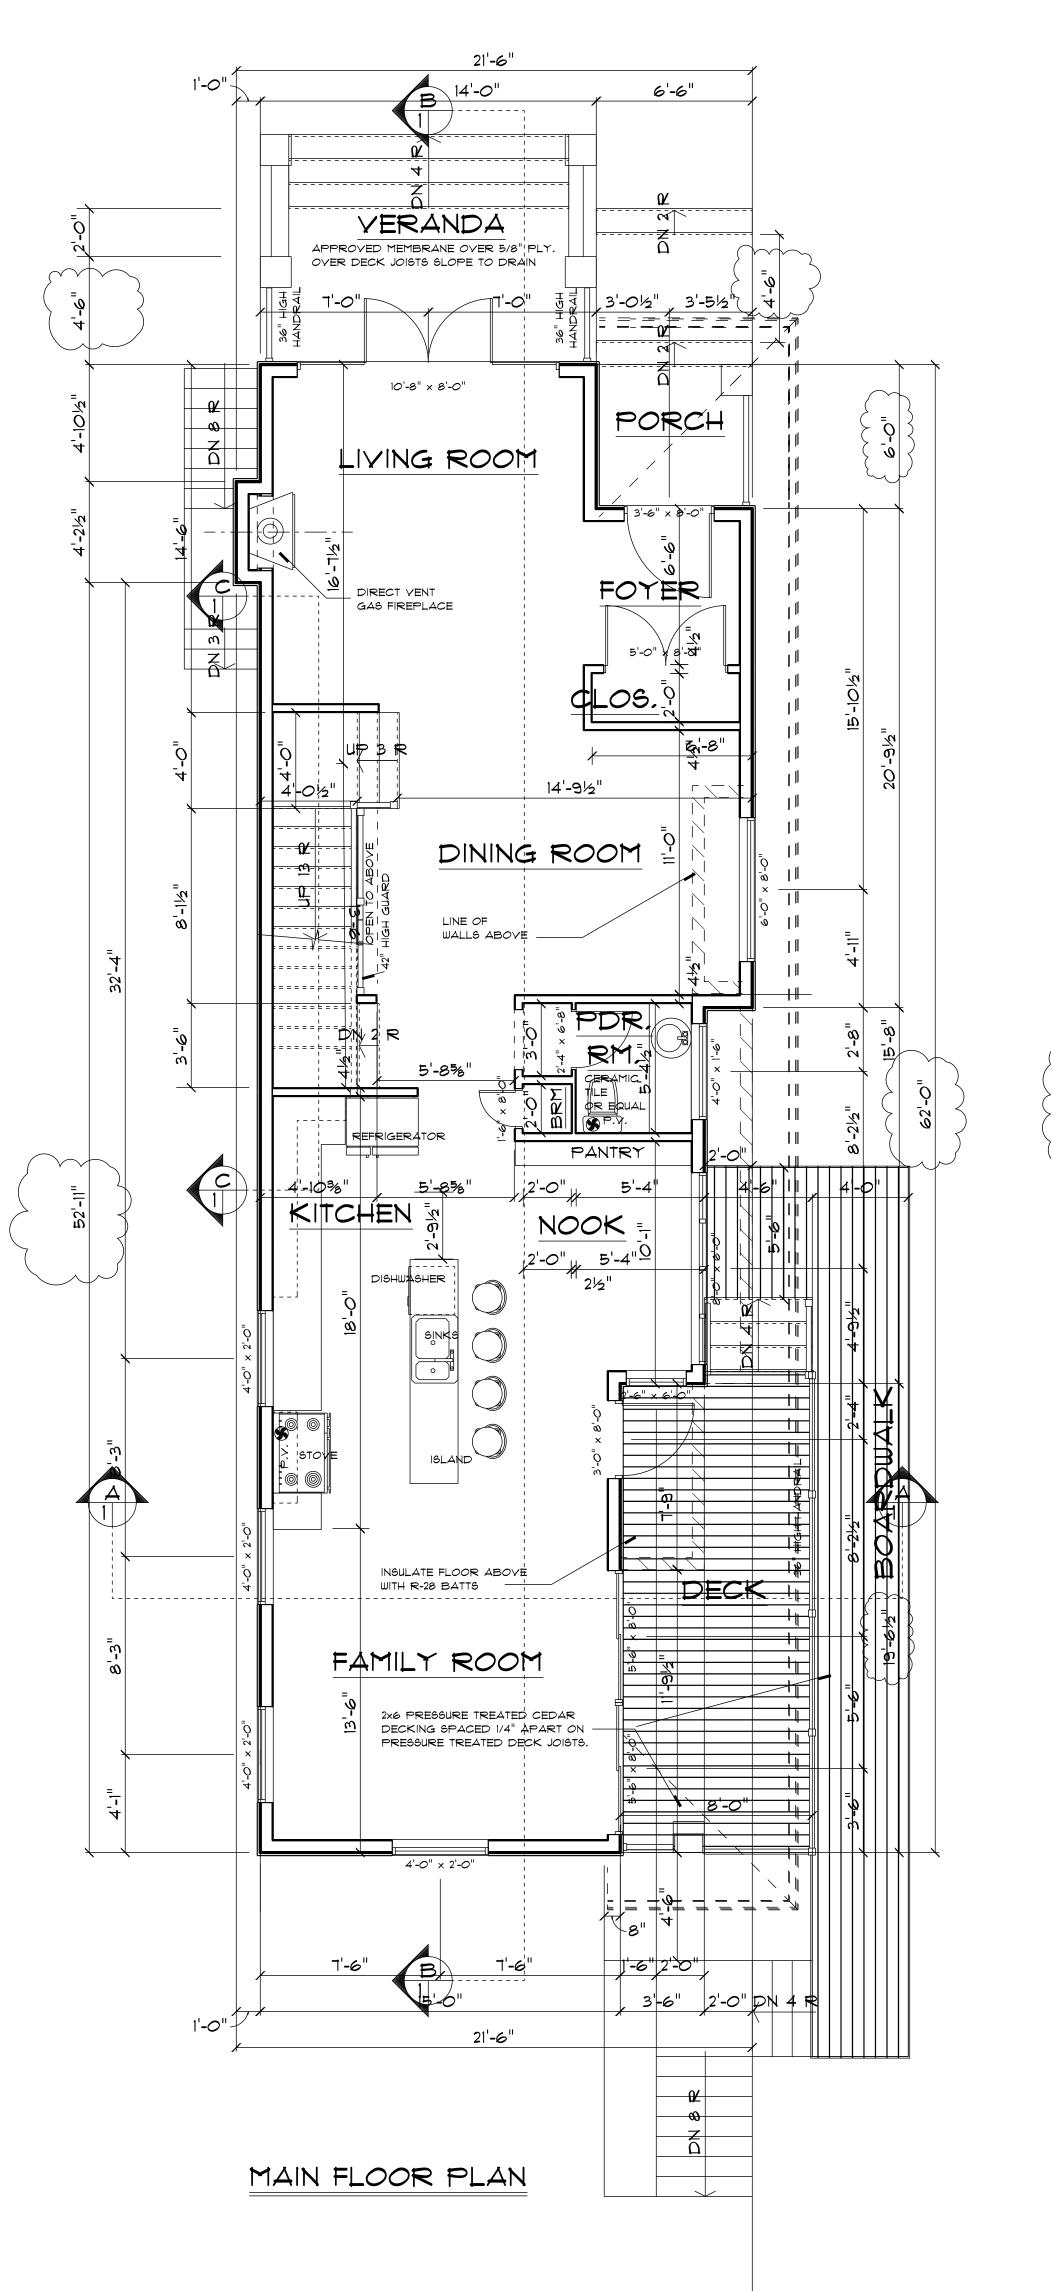

Date

SITE PLAN Drawing

Drawn Bu

1/8" : 1'-0" Scale

Project

GOLDEN DREAM HOMES REZONING OF 365 East 22nd STREET NORTH VANCOUVER

UPPER FLOOR PLAN

= 972 SQUARE FEET