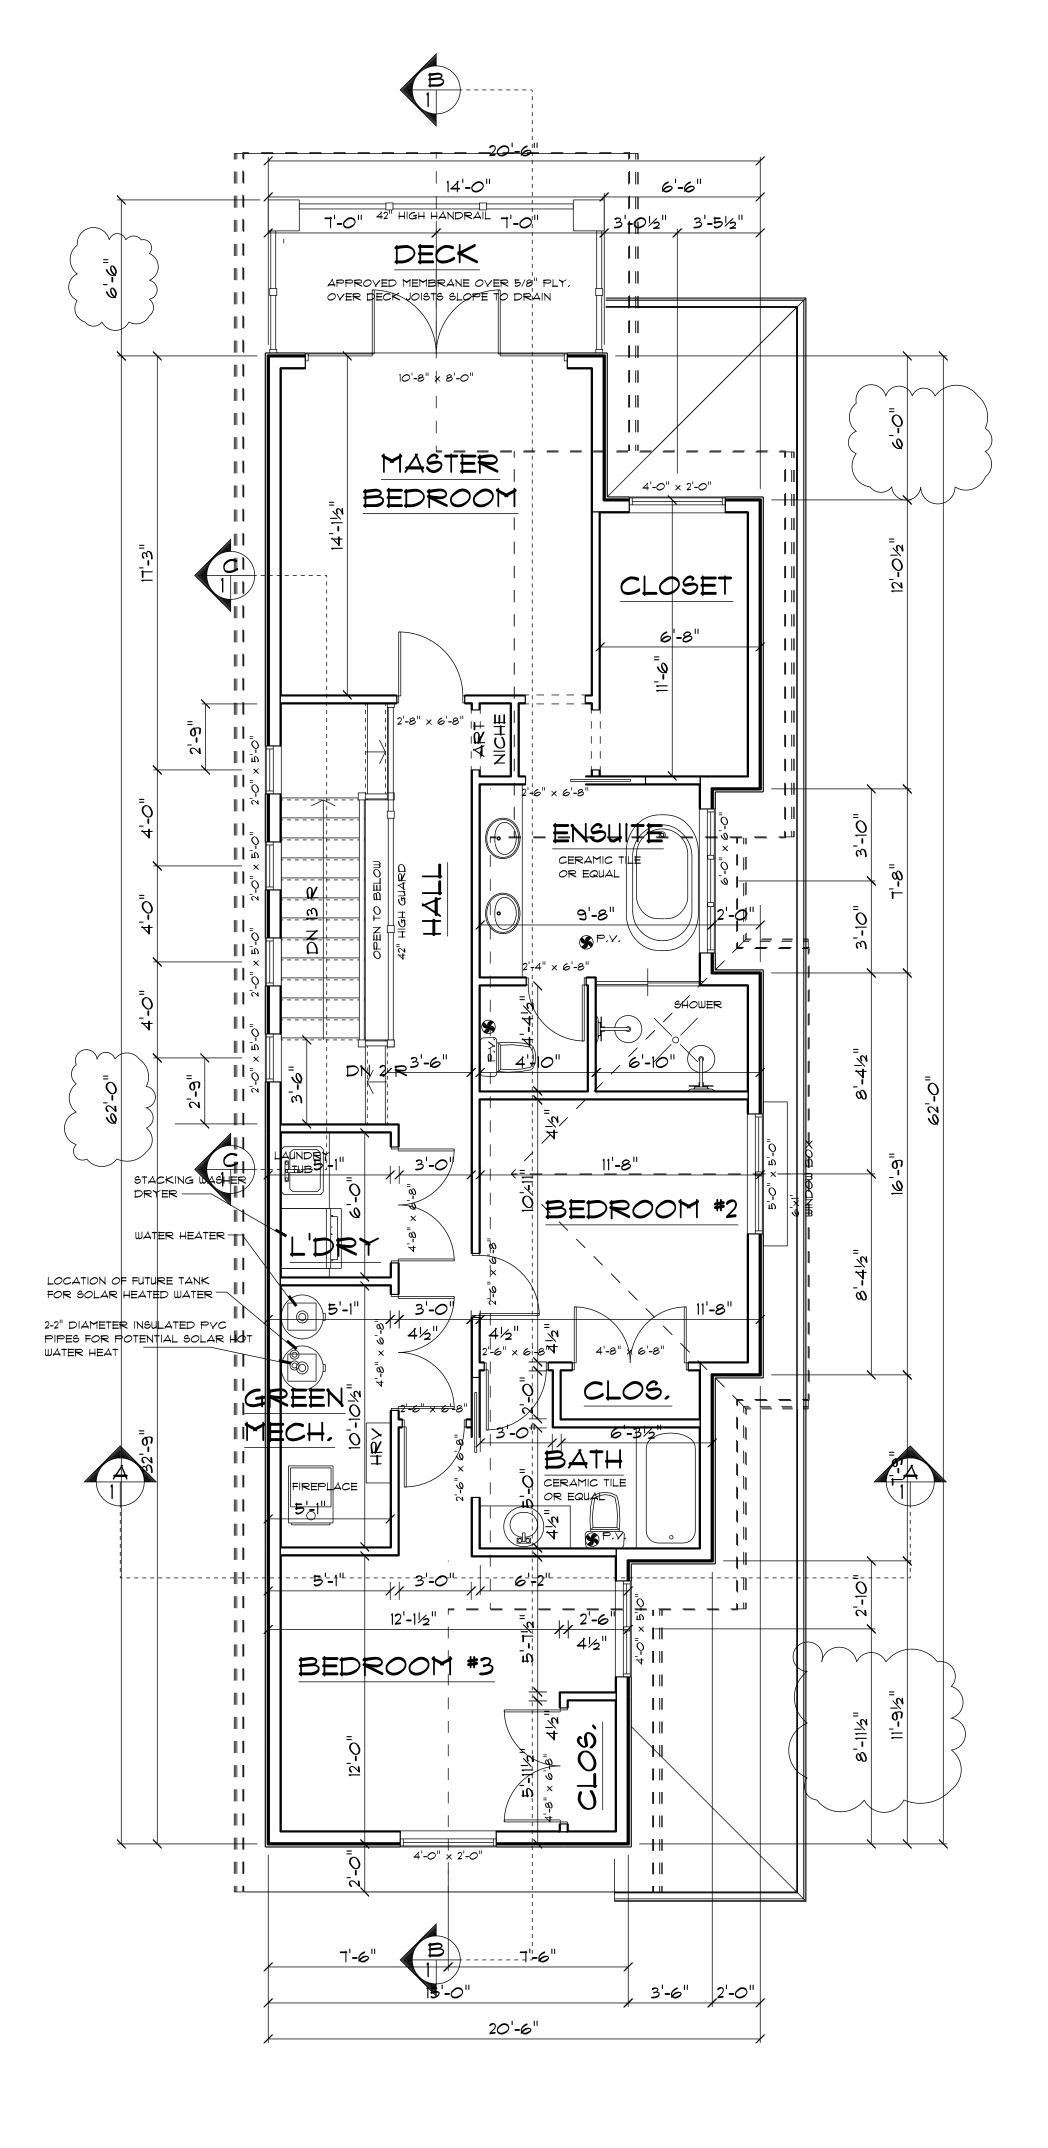

Date

SITE PLAN Drawing

Drawn Bu

1/8" : 1'-0" Scale

Project

GOLDEN DREAM HOMES REZONING OF 365 East 22nd STREET NORTH VANCOUVER

UPPER FLOOR PLAN

= 972 SQUARE FEET