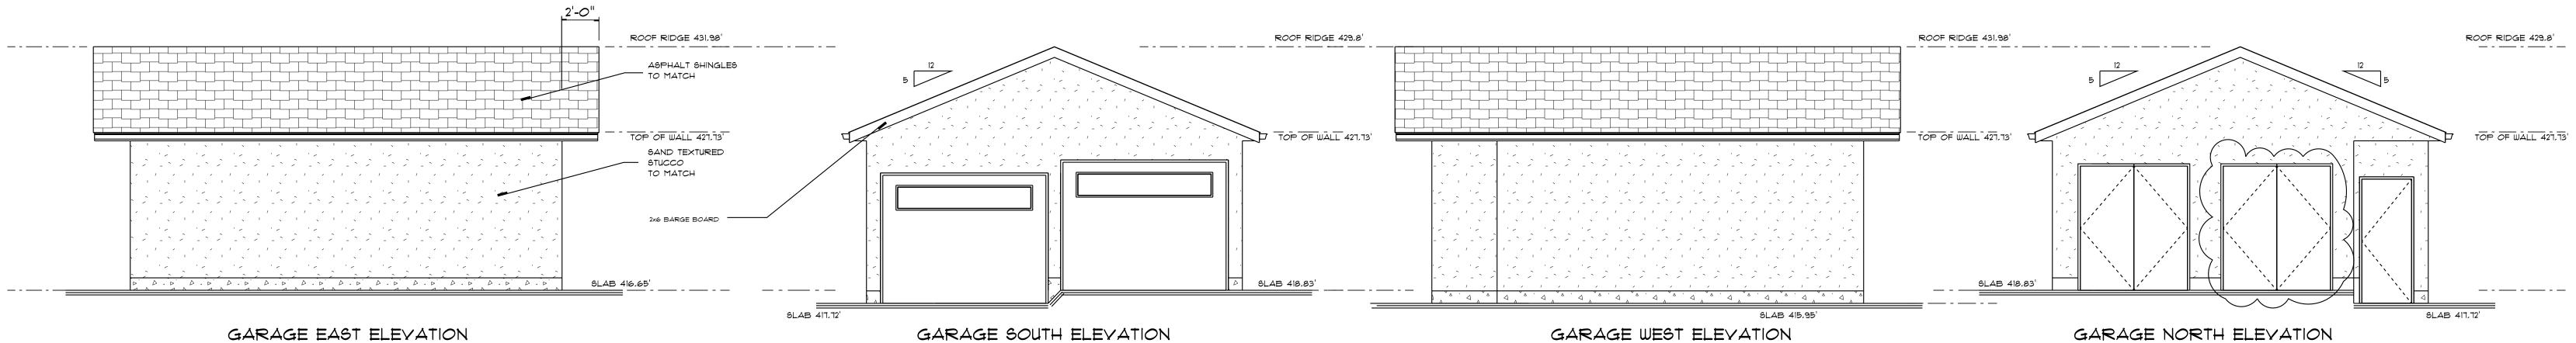

B.C. Date FEB. 2023 Drawn By

1/4" : 1'-0" Scale

GOLDEN DREAM HOMES REZONING OF 365 East 22nd STREET NORTH VANCOUVER

(4 16)

Project

GARAGE EAST ELEVATION

GARAGE SECTION H

GARAGE SOUTH ELEVATION

GARAGE WEST ELEVATION