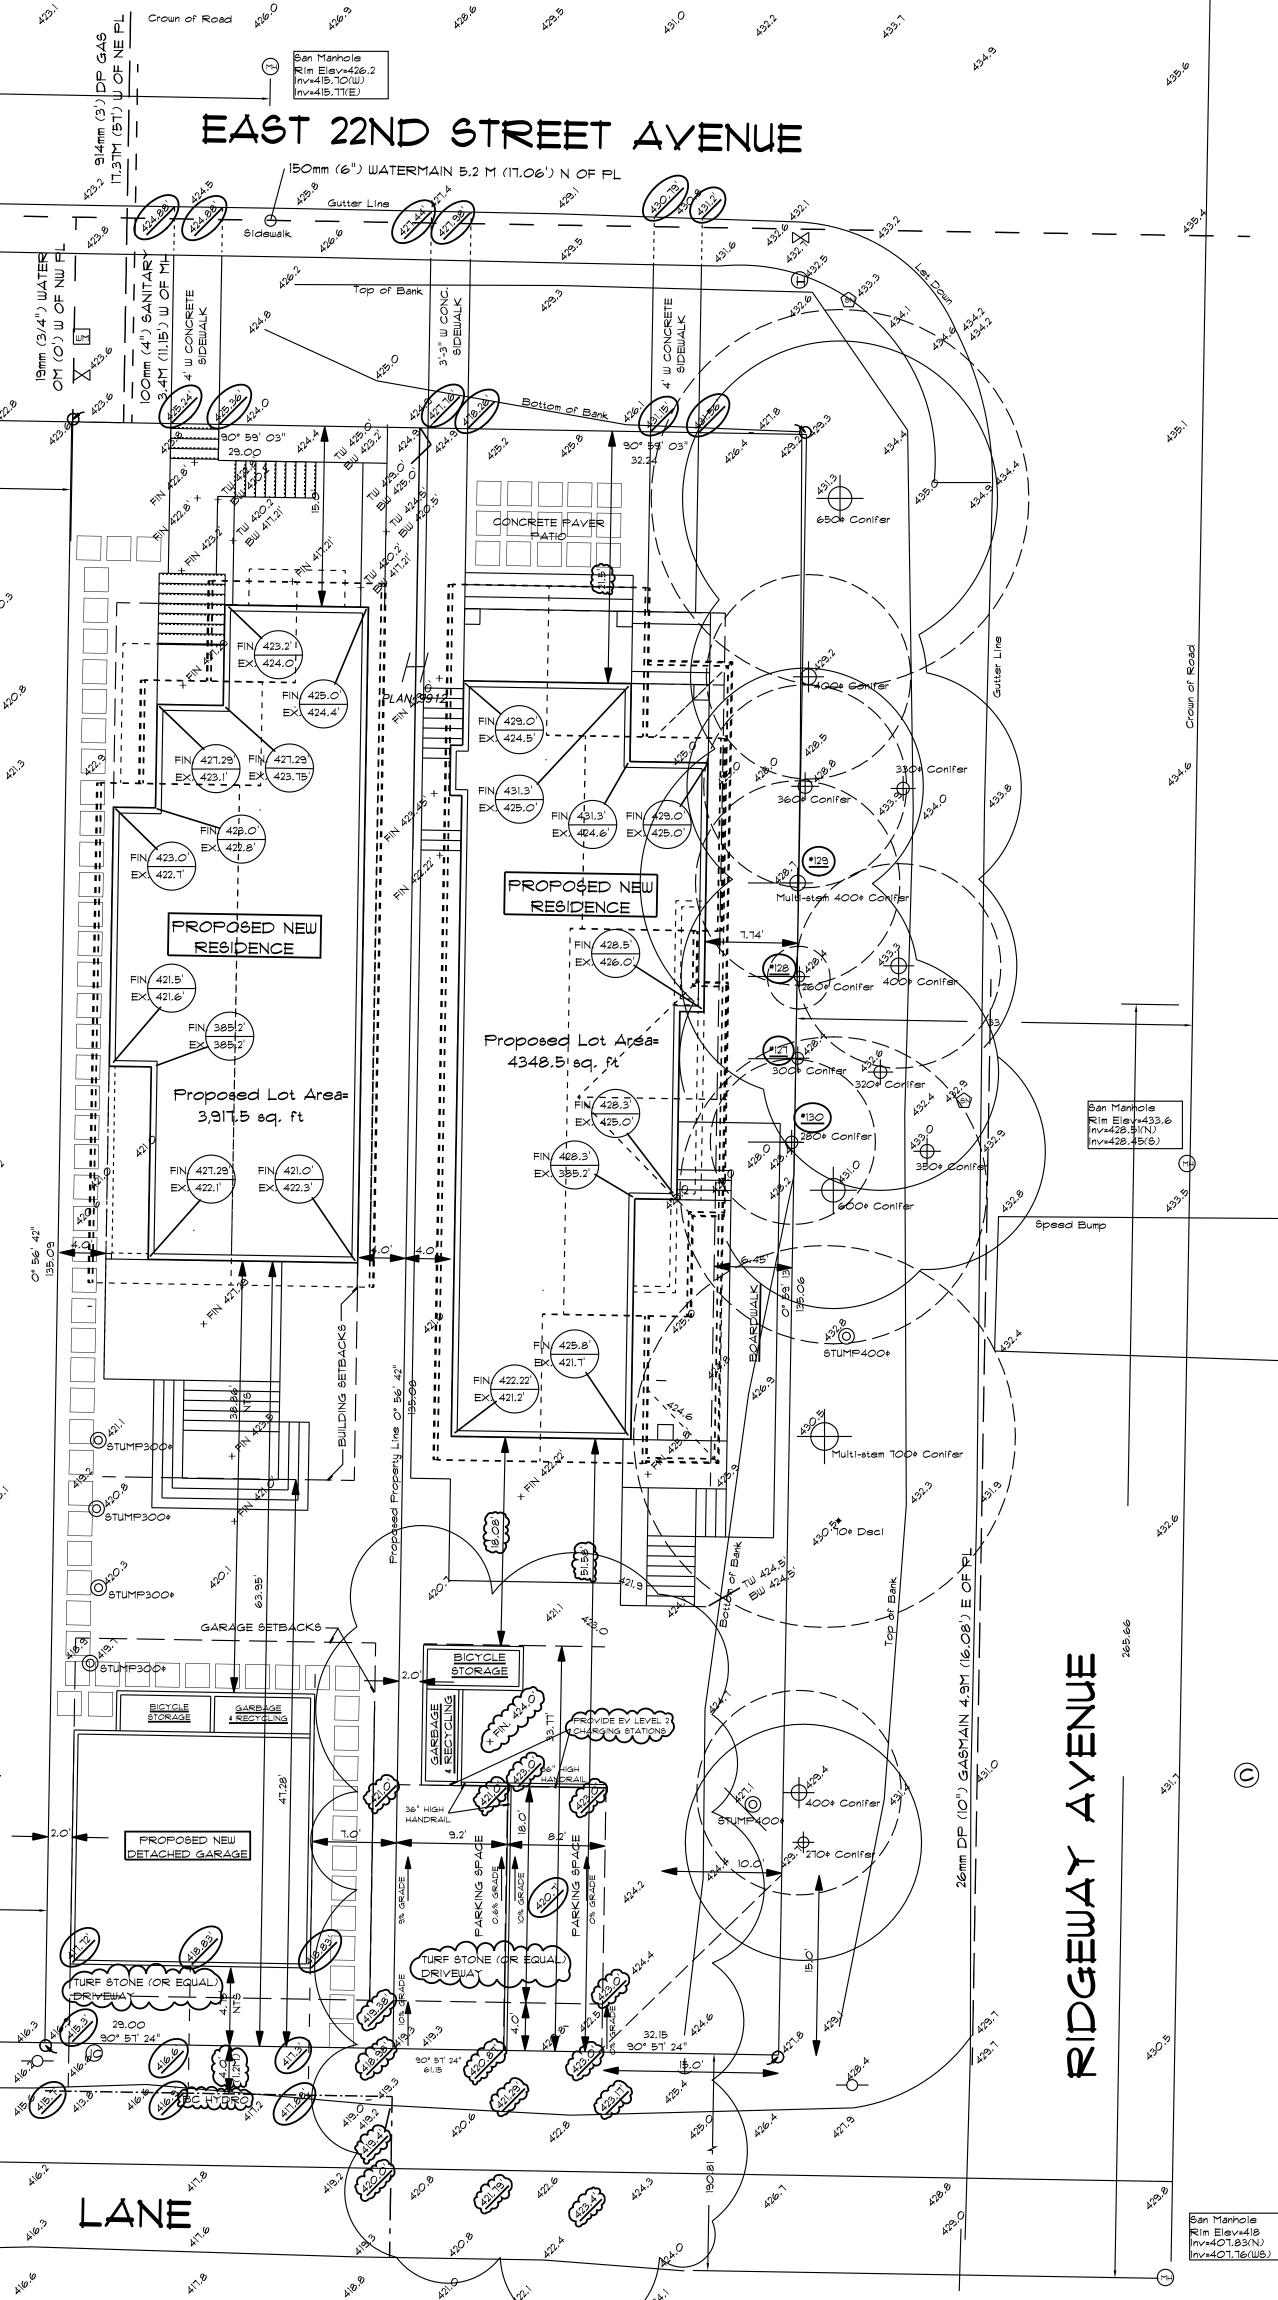

Scale

Project GOLDEN DREAM HOMES REZONING OF 365 East 22nd STREET NORTH VANCOUVER

| DATA |
|------|
| DATA |
|      |
| RSI  |
|      |

PROPOSED ZONING: R62

LOT AREA : 3,917.5 SQUARE FEET

SITE COVERAGE :

PERMITTED : 1,175.25 SQUARE FEET (30%) PROPOSED : 1,175 SQUARE FEET (30%)

FLOOR SPACE RATIO :  $\bigvee \bigvee \lor \lor \bigvee \lor$ PERMITTED : 1,958.75 SQUARE FEET (50%)

PROPOSED : 1,957.88 SQUARE FEET (50%) AREA ALLOWED : SQUARE FEET

AREA PROPOSED : SQUARE FEET PARKING: REQUIRED : 2 STALLS

PROVIDED : 2 STALLS

ELEVATIONS:

ROOF RIDGE ... ..454.2' TOP OF UPPER FL. WALL. ..447.87 UPPER FLOOR, .438.79 MAIN FLOOR .. ..427.79 LOWER FLOOR .. ..418.71'

REFERANCE GRADE .421.67

GARAGE:

ROOF RIDGE .. ..429.8' TOP OF WALL. ..425.15' TOP OF SLAB. ..416.65 TOP OF SLAB. ..415.95 AVERAGE LANE EL. ..417.8'

Gutter Line

×\*\*\*),

××<sup>×</sup>,

AT. A. (0.)

LEGAL DESCRIPTION: LOT H BLOCK 209 DISTRICT LOT 546 GROUP I NWD PLAN 9912 PID: 010-221-379

EAST LOT SITE DEVELOPMENT DATA

EXISTING ZONE : RSI PROPÔSED ZONING: RS2

LOT AREA : 4,348.5 SQUARE FEET

SITE COVERAGE :

PERMITTER : 1,304,55 SQUARE FEET (30%) PROFOSED : 1,303.2 SOLARE FEET (30%)

FLOOR SPACE RATIO :

PERMITTED : 2,174.25 SQUARE FEET (50%) PROPOSED : 2,167.49 SQUARE FEET (50%) GARAGE:

AREA ALLOWED : 434.8 SQUARE FEET AREA PROPOSED : O SQUARE FEET

PARKING: REQUIRED : 2 STALLS PROVIDED : 2 STALLS

ELEVATIONS:

ROOF RIDGE .. .457.84 TOP OF UPPER FL, WALL, .451.88 UPPER FLOOR ..442.8' MAIN FLOOR. .431.8' ...422.72' LOWER FLOOR ..

REFERANCE GRADE ..425.68 GARAGE:

ROOF RIDGE. TOP OF WALL TOP OF SLAB.

AVERAGE LANE EL .423.55

Benchmark Notes:

Elevations Are Geodetic (CVD28GVRD2018) Referred To Monument 73H1034

Monument Elevation: 437.47(133.340m)

LEGAL DESCRIPTION: LOT H BLOCK 209 DISTRICT LOT 546 GROUP I NWD PLAN 9912 PID: 010-221-379