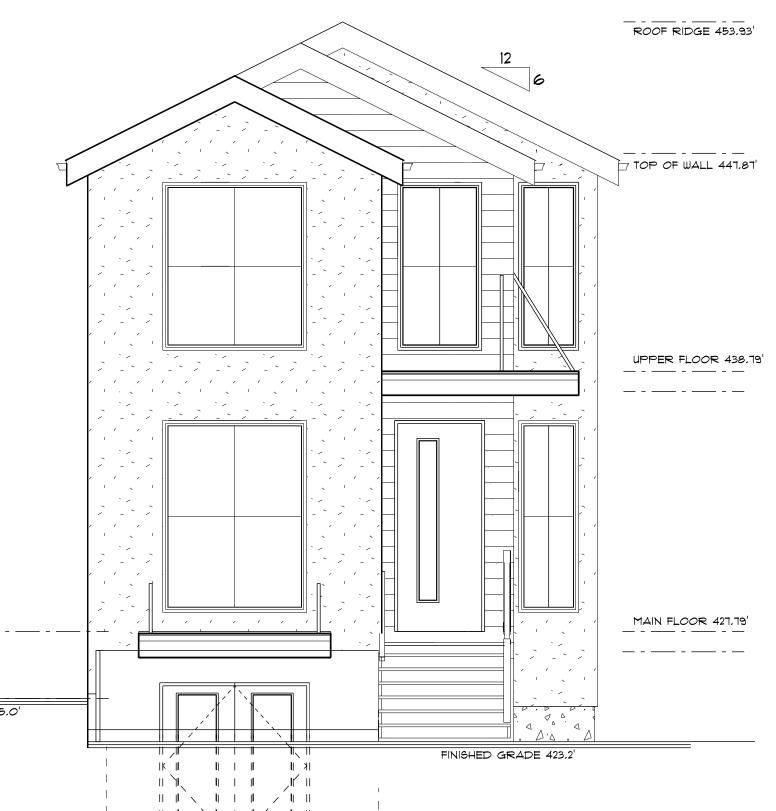

PROVIDED : 2 STALLS

ELEVATIONS:

ROOF RIDGE ... ..454.2' TOP OF UPPER FL. WALL. ..447.87 UPPER FLOOR, .438.79 MAIN FLOOR .. ..427.79 LOWER FLOOR .. ..418.71'

REFERANCE GRADE .421.67

GARAGE:

ROOF RIDGE .. ..429.8' TOP OF WALL. ..425.15' TOP OF SLAB. ..416.65 TOP OF SLAB. ..415.95 AVERAGE LANE EL. ..417.8'