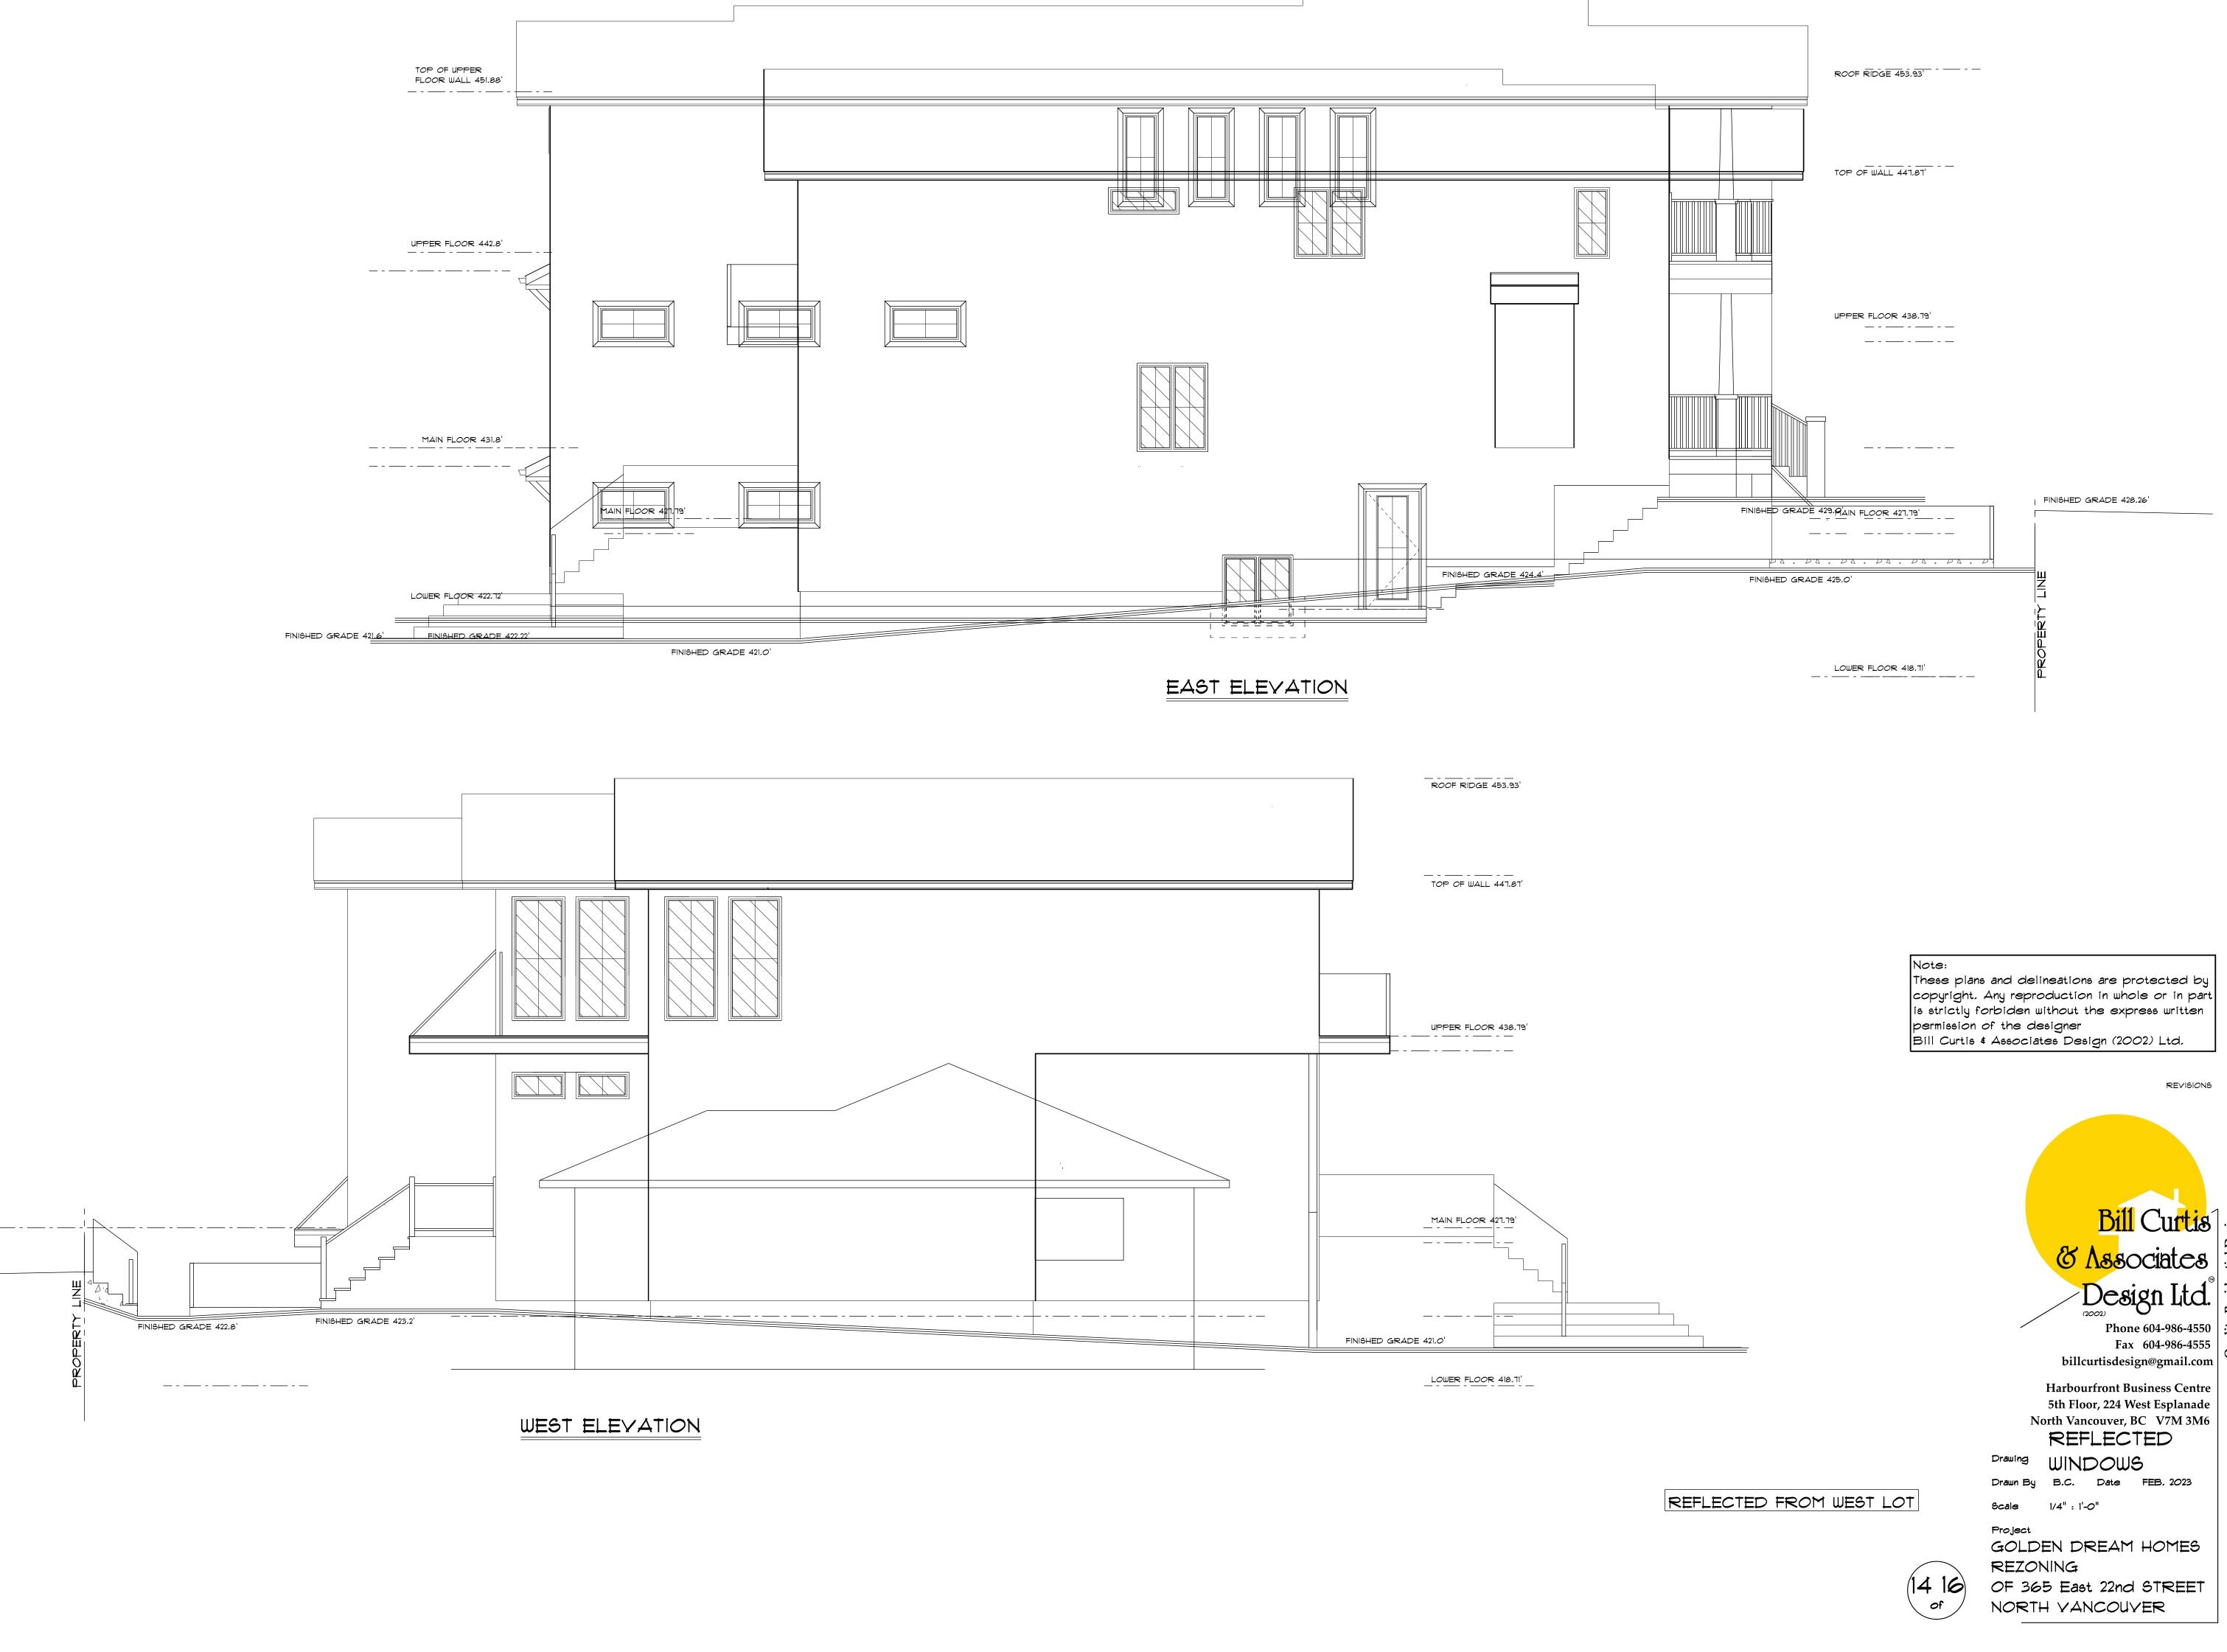

## Bill Curtis Associates Design Ltd. Phone 604-986-4550

Fax 604-986-4555 billcurtisdesign@gmail.com

| Harbourfront Business Centre<br>5th Floor, 224 West Esplanade |          |         |            |            |  |
|---------------------------------------------------------------|----------|---------|------------|------------|--|
| No                                                            | orth Van | couver, | BC V7M 3N  | <b>1</b> 6 |  |
|                                                               | EAS      | ST LO   | <b>D</b> T |            |  |
| wing                                                          | SEC      | 1017    | NS         |            |  |
| iwn By                                                        | B.C.     | Date    | FEB, 2023  |            |  |
| ale                                                           | 1/4" : 1 | '-0"    |            |            |  |
| oject                                                         |          |         |            |            |  |
| OLD                                                           | EN DI    | REAM    | I HOMES    | )          |  |
|                                                               |          |         |            |            |  |

REZONING OF 365 East 22nd STREET NORTH VANCOUVER

16 Of

NORTH VANCOUVER

Of

UPPER FLOOR PLAN

OF 365 East 22nd STREET NORTH VANCOUVER

5" ALUMINUM GUTTER TO MATCH ON 2x6 GUTTER BOARD WITH ALUMINUM SOFFIT TO MATCH SOLID FINISH ALONG WEST P.L.