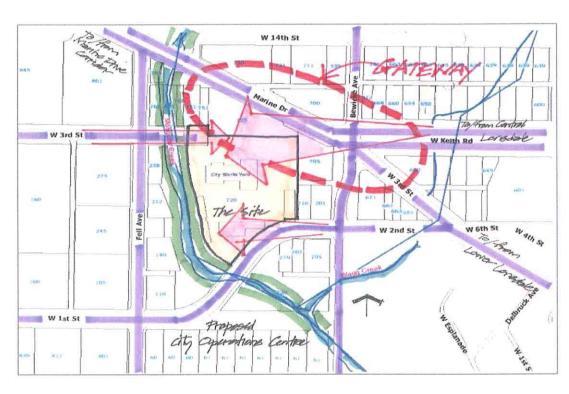

In 2004-2005 a Task Force of residents and business people was appointed by Council to work with staff to come up with proposals for the revitalization and improvement of the Marine Drive corridor including the 720 West 2<sup>nd</sup> Street site. Specifically the Task Force recommended that a large area south of Marine Drive between Bewicke and Fell Avenue be considered for mixed use (residential and commercial) with densities of 1.75 FSR and Retaining the Works Yard in this location was not 35-45 ft. building heights. recommended as this mixed use. 1.75 FSR density was proposed for the 720 West 2<sup>nd</sup> Street site as well.

Council will note from the attachments as well that an attractive redesign is taking shape for the current 720 West 2<sup>nd</sup> Street Works Yard site. The preferred access has been determined to be at the intersection of West 3rd Street and Fell Avenue where a new bridge will be installed. A courtyard and vehicular turnaround is provided for the residential building proposals currently being developed for the 720 West 2<sup>nd</sup> Street site. The current proposal envisage five and six storey forms similar to the Touchstone project but taller than projects approved to date nearby. Even if everything goes according to the preferred schedule, it will be two years or more before development commences on this site. The possibility of expanding the site to include adjoining properties, particularly those east of the creek adjoining Marine Drive or Bewicke may enable further improvements to be made to this development concept in the coming months. Staff have spoken and corresponded with most adjoining owners and Attachment No. 3 has been sent to a broader group, including nearby community and business associations.

The City and Darwin Properties (Canada) Ltd. (represented by Oliver Webbe, Vice-President, Development) have entered into an agreement that subject to the approval of Council, will result in a new Creekside Park along Mosquito Creek south of Marine Drive, a new Operations Centre accessed from Bewicke Avenue near the railway tracks and a redevelopment of the existing Works Yard. The proposed redevelopment of the current Works Yard is consistent with the results of the City's Marine Drive Planning Study that benefitted from the contributions of many of you. (See Site Plan attached.)

# Benefits of the proposal include:

- 1. environmental remediation of all three sites (the proposed location for the new Operations Centre has already been remediated. A full remediation of the existing Works Yard will be possible with demolition of the existing buildings on site);
- development of a new Creekside Park with enhanced connections to and through a
  portion of the Marine Drive area that has never been pedestrian friendly. The
  proposed park area is approximately 5 acres. The new Operations Centre will be
  about 4 acres and the proposed residential development, currently called Creek
  Crossing will be about 3.6 acres;
- 3. provision of a more accessible "state of the art", post disaster Operations Centre for the long-term benefit of the City of North Vancouver residents and taxpayers. In addition to site remediation, the current works yard buildings are at the end of their