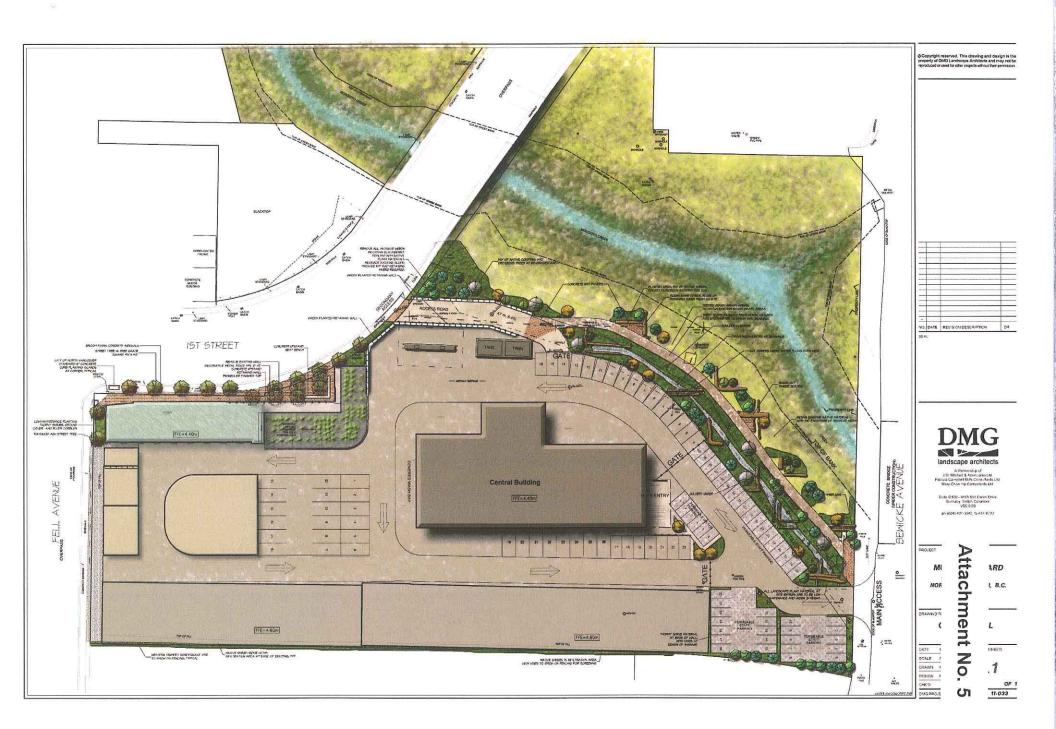

The City and Darwin Properties (Canada) Ltd. (represented by Oliver Webbe, Vice-President, Development) have entered into an agreement that subject to the approval of Council, will result in a new Creekside Park along Mosquito Creek south of Marine Drive, a new Operations Centre accessed from Bewicke Avenue near the railway tracks and a redevelopment of the existing Works Yard. The proposed redevelopment of the current Works Yard is consistent with the results of the City's Marine Drive Planning Study that benefitted from the contributions of many of you. (See Site Plan attached.)

# Benefits of the proposal include:

- 1. environmental remediation of all three sites (the proposed location for the new Operations Centre has already been remediated. A full remediation of the existing Works Yard will be possible with demolition of the existing buildings on site);
- development of a new Creekside Park with enhanced connections to and through a
  portion of the Marine Drive area that has never been pedestrian friendly. The
  proposed park area is approximately 5 acres. The new Operations Centre will be
  about 4 acres and the proposed residential development, currently called Creek
  Crossing will be about 3.6 acres;
- 3. provision of a more accessible "state of the art", post disaster Operations Centre for the long-term benefit of the City of North Vancouver residents and taxpayers. In addition to site remediation, the current works yard buildings are at the end of their