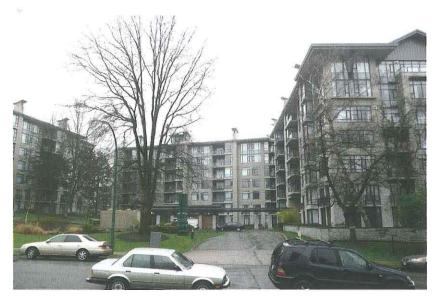

Considerable redevelopment has and is occurring based on the recommendations of the Marine Drive Planning Study process and generally these proposals have been well received by existing residents and owners and the new arrivals filling these buildings as well. At least six projects have been approved since the Planning Study was completed and three have been occupied; several more are in application mode or planned.

Council will note from the attachments as well that an attractive redesign is taking shape for the current 720 West 2<sup>nd</sup> Street Works Yard site. The preferred access has been determined to be at the intersection of West 3rd Street and Fell Avenue where a new bridge will be installed. A courtyard and vehicular turnaround is provided for the residential building proposals currently being developed for the 720 West 2<sup>nd</sup> Street site. The current proposal envisage five and six storey forms similar to the Touchstone project but taller than projects approved to date nearby. Even if everything goes according to the preferred schedule, it will be two years or more before development commences on this site. The possibility of expanding the site to include adjoining properties, particularly those east of the creek adjoining Marine Drive or Bewicke may enable further improvements to be made to this development concept in the coming months. Staff have spoken and corresponded with most adjoining owners and Attachment No. 3 has been sent to a broader group, including nearby community and business associations.