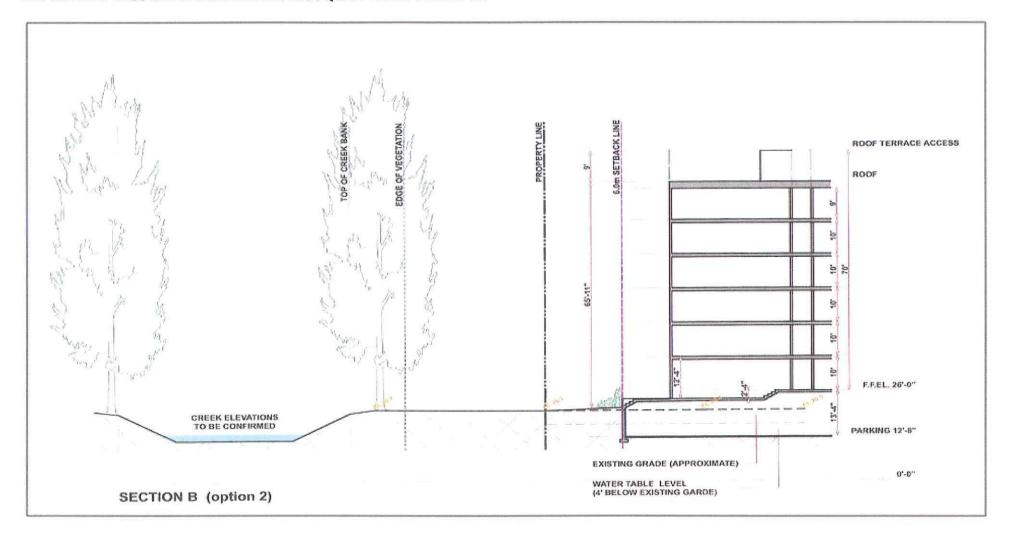

Council will note from the attachments as well that an attractive redesign is taking shape for the current 720 West 2<sup>nd</sup> Street Works Yard site. The preferred access has been determined to be at the intersection of West 3rd Street and Fell Avenue where a new bridge will be installed. A courtyard and vehicular turnaround is provided for the residential building proposals currently being developed for the 720 West 2<sup>nd</sup> Street site. The current proposal envisage five and six storey forms similar to the Touchstone project but taller than projects approved to date nearby. Even if everything goes according to the preferred schedule, it will be two years or more before development commences on this site. The possibility of expanding the site to include adjoining properties, particularly those east of the creek adjoining Marine Drive or Bewicke may enable further improvements to be made to this development concept in the coming months. Staff have spoken and corresponded with most adjoining owners and Attachment No. 3 has been sent to a broader group, including nearby community and business associations.

REPORT: Creekside Development: Proposed (Creekside Park, Creek Crossing Residences. City of North Vancouver Operations Centre) Progress Report Date: May 3, 2010

#Document: 587277

Attachment No. 4 is a draft of Development Guidelines that staff propose the City put in place along with the rezoning of the current Works yard property. Similar to the process that the City has used for City-owned lands sold for redevelopment in Lower Lonsdale and more recently on the City Hall Block 62 site, these guidelines are intended to set the time and quality for eventual redevelopment of this City-owned site. Currently, staff are working with Darwin and their advisors to determine if the originally conceived 300,000 sq. ft. of development can comfortably be accommodated on the City site while allowing adequate Creekside protection and park development. As noted, the eventual purchaser will also be able to consider assembling a larger site to the north or the east during the period of time the new Operations Centre is under construction. The 720 West 2<sup>nd</sup> Street site is located below Marine Drive but staff are concerned that the development not be too tall relative to other proposed buildings and park amenities in this area.