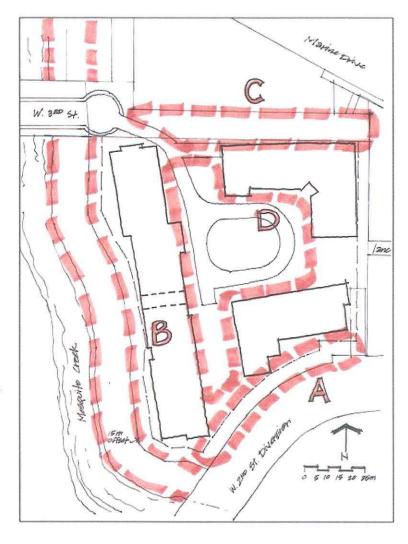

The City and Darwin Properties (Canada) Ltd. (represented by Oliver Webbe, Vice-President, Development) have entered into an agreement that subject to the approval of Council, will result in a new Creekside Park along Mosquito Creek south of Marine Drive, a new Operations Centre accessed from Bewicke Avenue near the railway tracks and a redevelopment of the existing Works Yard. The proposed redevelopment of the current Works Yard is consistent with the results of the City's Marine Drive Planning Study that benefitted from the contributions of many of you. (See Site Plan attached.)

# Benefits of the proposal include:

- 1. environmental remediation of all three sites (the proposed location for the new Operations Centre has already been remediated. A full remediation of the existing Works Yard will be possible with demolition of the existing buildings on site);
- development of a new Creekside Park with enhanced connections to and through a
  portion of the Marine Drive area that has never been pedestrian friendly. The
  proposed park area is approximately 5 acres. The new Operations Centre will be
  about 4 acres and the proposed residential development, currently called Creek
  Crossing will be about 3.6 acres;
- 3. provision of a more accessible "state of the art", post disaster Operations Centre for the long-term benefit of the City of North Vancouver residents and taxpayers. In addition to site remediation, the current works yard buildings are at the end of their