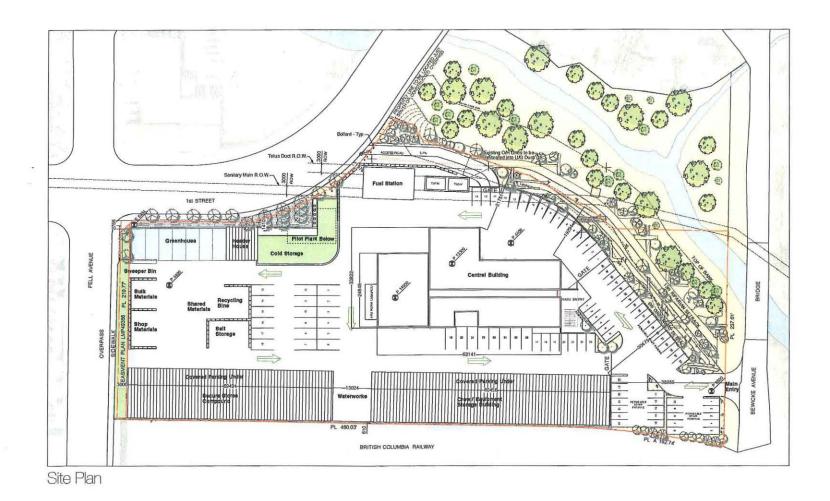

#### ATTACHMENTS:

- 1. Site Plan
- 2. Press Release
- 3. Letter to Neighbours and Nearby Associations
- 4. Draft Development Guidelines for Creek Crossing Residential Development
- 5. Draft Landscape and Park Development Plans
- 6. Draft Plans for the New Operations Centre

The City and Darwin Properties (Canada) Ltd. (represented by Oliver Webbe, Vice-President, Development) have entered into an agreement that subject to the approval of Council, will result in a new Creekside Park along Mosquito Creek south of Marine Drive, a new Operations Centre accessed from Bewicke Avenue near the railway tracks and a redevelopment of the existing Works Yard. The proposed redevelopment of the current Works Yard is consistent with the results of the City's Marine Drive Planning Study that benefitted from the contributions of many of you. (See Site Plan attached.)