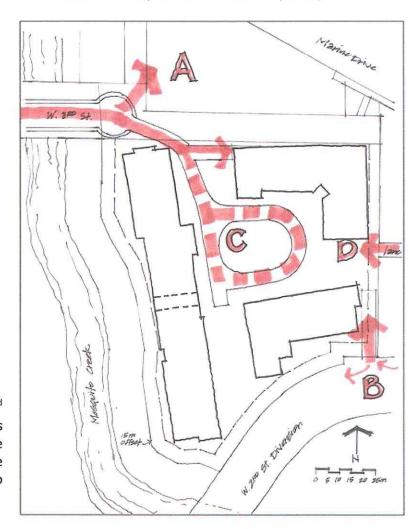

Council will note from the attachments as well that an attractive redesign is taking shape for the current 720 West 2<sup>nd</sup> Street Works Yard site. The preferred access has been determined to be at the intersection of West 3rd Street and Fell Avenue where a new bridge will be installed. A courtyard and vehicular turnaround is provided for the residential building proposals currently being developed for the 720 West 2<sup>nd</sup> Street site. The current proposal envisage five and six storey forms similar to the Touchstone project but taller than projects approved to date nearby. Even if everything goes according to the preferred schedule, it will be two years or more before development commences on this site. The possibility of expanding the site to include adjoining properties, particularly those east of the creek adjoining Marine Drive or Bewicke may enable further improvements to be made to this development concept in the coming months. Staff have spoken and corresponded with most adjoining owners and Attachment No. 3 has been sent to a broader group, including nearby community and business associations.