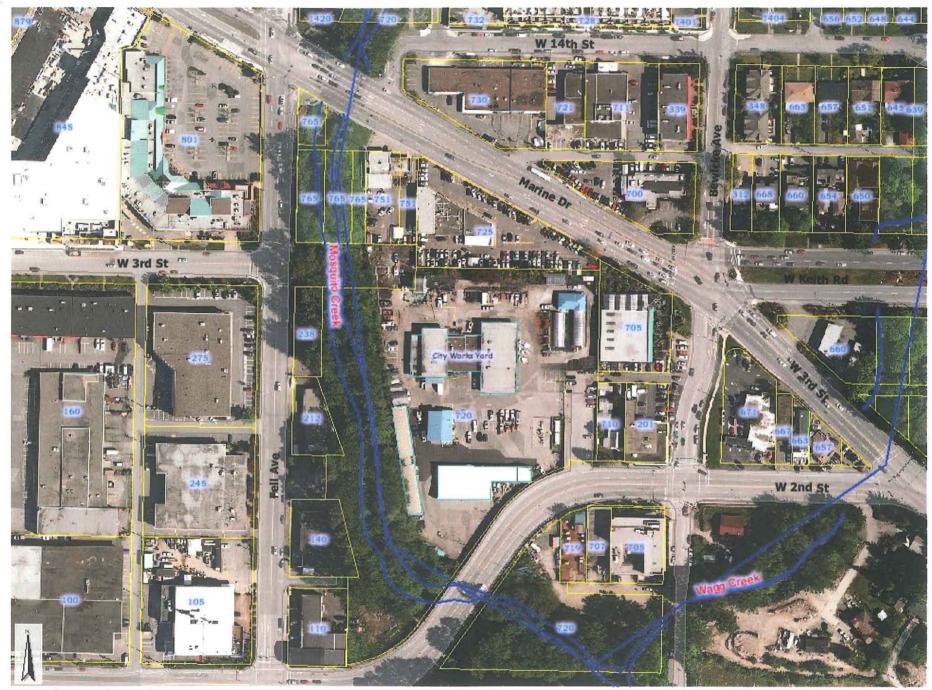

Council will note from the attachments as well that an attractive redesign is taking shape for the current 720 West 2<sup>nd</sup> Street Works Yard site. The preferred access has been determined to be at the intersection of West 3rd Street and Fell Avenue where a new bridge will be installed. A courtyard and vehicular turnaround is provided for the residential building proposals currently being developed for the 720 West 2<sup>nd</sup> Street site. The current proposal envisage five and six storey forms similar to the Touchstone project but taller than projects approved to date nearby. Even if everything goes according to the preferred schedule, it will be two years or more before development commences on this site. The possibility of expanding the site to include adjoining properties, particularly those east of the creek adjoining Marine Drive or Bewicke may enable further improvements to be made to this development concept in the coming months. Staff have spoken and corresponded with most adjoining owners and Attachment No. 3 has been sent to a broader group, including nearby community and business associations.

The City and Darwin Properties (Canada) Ltd. (represented by Oliver Webbe, Vice-President, Development) have entered into an agreement that subject to the approval of Council, will result in a new Creekside Park along Mosquito Creek south of Marine Drive, a new Operations Centre accessed from Bewicke Avenue near the railway tracks and a redevelopment of the existing Works Yard. The proposed redevelopment of the current Works Yard is consistent with the results of the City's Marine Drive Planning Study that benefitted from the contributions of many of you. (See Site Plan attached.)