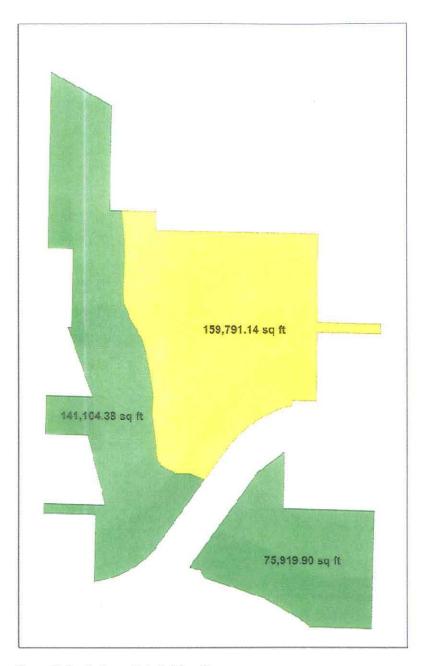

# Benefits of the proposal include:

- 1. environmental remediation of all three sites (the proposed location for the new Operations Centre has already been remediated. A full remediation of the existing Works Yard will be possible with demolition of the existing buildings on site);
- development of a new Creekside Park with enhanced connections to and through a
  portion of the Marine Drive area that has never been pedestrian friendly. The
  proposed park area is approximately 5 acres. The new Operations Centre will be
  about 4 acres and the proposed residential development, currently called Creek
  Crossing will be about 3.6 acres;
- 3. provision of a more accessible "state of the art", post disaster Operations Centre for the long-term benefit of the City of North Vancouver residents and taxpayers. In addition to site remediation, the current works yard buildings are at the end of their