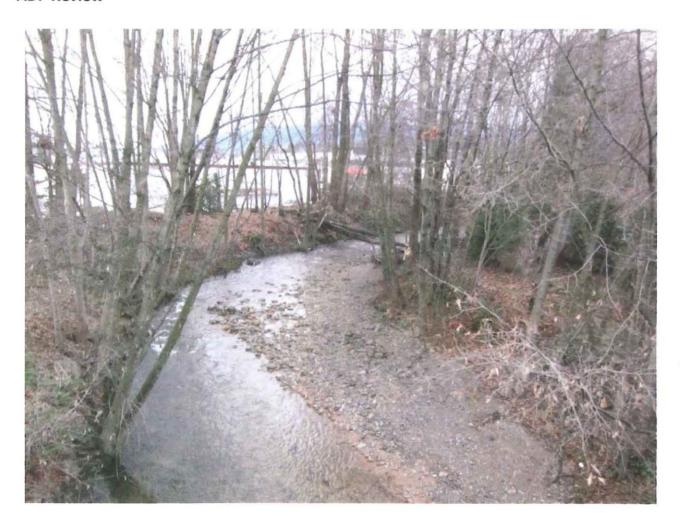

The proposed new location has several other advantages over the current location. Leaving the Creekside location will enable significant parkland and creek side restoration. Leaving the current site will enable a full clean-up of the property – required by law in any case, but difficult to undertake while the site is operational. The existing site is inefficient: the new proposal will be state of the art. The existing buildings are energy inefficient, the new buildings will be very efficient and hooked into the Lonsdale Energy Corporation the Marine Drive energy grid is likely to be served from this new location. Vehicular access and yard efficiency will be enhanced with the new location and access and the Operations Centre will have a better public profile and an enhanced image in the new location, with new buildings featuring the greenhouse and, perhaps, the energy centre. The new parking lot will be located to be readily available for park users on the weekends and evenings.

REPORT: Creekside Development: Proposed (Creekside Park, Creek Crossing Residences,
City of North Vancouver Operations Centre) Progress Report

Operations Centre will be a major corporate sustainability improvement, as will the creation of a park along Mosquito Creek.