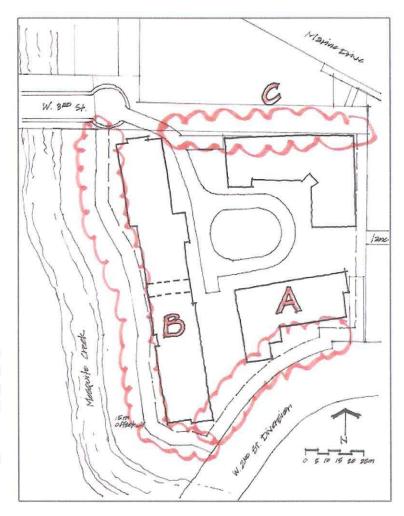

The City and Darwin Properties (Canada) Ltd. (represented by Oliver Webbe, Vice-President, Development) have entered into an agreement that subject to the approval of Council, will result in a new Creekside Park along Mosquito Creek south of Marine Drive, a new Operations Centre accessed from Bewicke Avenue near the railway tracks and a redevelopment of the existing Works Yard. The proposed redevelopment of the current Works Yard is consistent with the results of the City's Marine Drive Planning Study that benefitted from the contributions of many of you. (See Site Plan attached.)