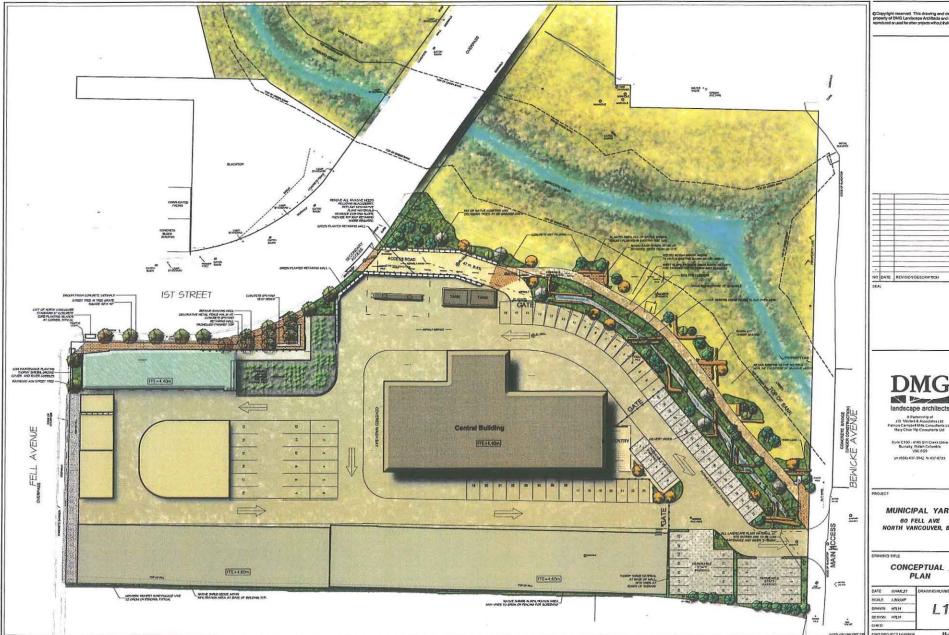

The City and Darwin Properties (Canada) Ltd. (represented by Oliver Webbe, Vice-President, Development) have entered into an agreement that subject to the approval of Council, will result in a new Creekside Park along Mosquito Creek south of Marine Drive, a new Operations Centre accessed from Bewicke Avenue near the railway tracks and a redevelopment of the existing Works Yard. The proposed redevelopment of the current Works Yard is consistent with the results of the City's Marine Drive Planning Study that benefitted from the contributions of many of you. (See Site Plan attached.)

# Benefits of the proposal include:

- 1. environmental remediation of all three sites (the proposed location for the new Operations Centre has already been remediated. A full remediation of the existing Works Yard will be possible with demolition of the existing buildings on site);
- development of a new Creekside Park with enhanced connections to and through a
  portion of the Marine Drive area that has never been pedestrian friendly. The
  proposed park area is approximately 5 acres. The new Operations Centre will be
  about 4 acres and the proposed residential development, currently called Creek
  Crossing will be about 3.6 acres;
- 3. provision of a more accessible "state of the art", post disaster Operations Centre for the long-term benefit of the City of North Vancouver residents and taxpayers. In addition to site remediation, the current works yard buildings are at the end of their