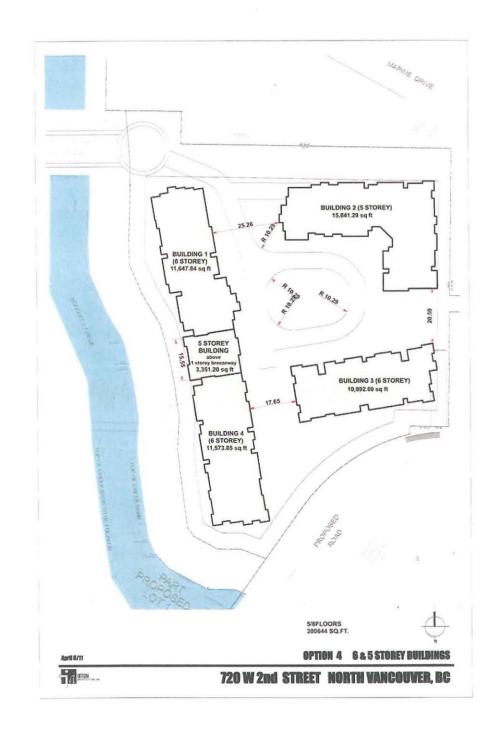

#### **PURPOSE:**

This report is intended to update Council on this two site, three lot development proposal in the Marine Drive corridor area. Options concerning the scale of the residential development proposal and the extent of the Works Yard development are presented for council's additional consideration and it is recommended that staff be directed to continue with a 300,000 sq. ft. residential development as originally presented to Council.

REPORT: Creekside Development: Proposed (Creekside Park, Creek Crossing Residences. City of North Vancouver Operations Centre) Progress Report Date: May 3, 2010

#Document: 587277

Attachment No. 4 is a draft of Development Guidelines that staff propose the City put in place along with the rezoning of the current Works yard property. Similar to the process that the City has used for City-owned lands sold for redevelopment in Lower Lonsdale and more recently on the City Hall Block 62 site, these guidelines are intended to set the time and quality for eventual redevelopment of this City-owned site. Currently, staff are working with Darwin and their advisors to determine if the originally conceived 300,000 sq. ft. of development can comfortably be accommodated on the City site while allowing adequate Creekside protection and park development. As noted, the eventual purchaser will also be able to consider assembling a larger site to the north or the east during the period of time the new Operations Centre is under construction. The 720 West 2<sup>nd</sup> Street site is located below Marine Drive but staff are concerned that the development not be too tall relative to other proposed buildings and park amenities in this area.