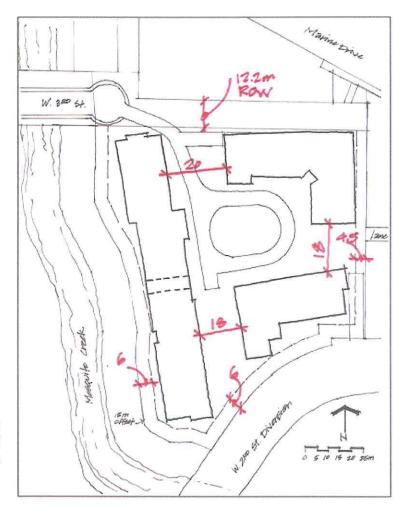

Council will note from the attachments as well that an attractive redesign is taking shape for the current 720 West 2<sup>nd</sup> Street Works Yard site. The preferred access has been determined to be at the intersection of West 3rd Street and Fell Avenue where a new bridge will be installed. A courtyard and vehicular turnaround is provided for the residential building proposals currently being developed for the 720 West 2<sup>nd</sup> Street site. The current proposal envisage five and six storey forms similar to the Touchstone project but taller than projects approved to date nearby. Even if everything goes according to the preferred schedule, it will be two years or more before development commences on this site. The possibility of expanding the site to include adjoining properties, particularly those east of the creek adjoining Marine Drive or Bewicke may enable further improvements to be made to this development concept in the coming months. Staff have spoken and corresponded with most adjoining owners and Attachment No. 3 has been sent to a broader group, including nearby community and business associations.

REPORT: Creekside Development: Proposed (Creekside Park, Creek Crossing Residences. City of North Vancouver Operations Centre) Progress Report Date: May 3, 2010

#Document: 587277

Attachment No. 4 is a draft of Development Guidelines that staff propose the City put in place along with the rezoning of the current Works yard property. Similar to the process that the City has used for City-owned lands sold for redevelopment in Lower Lonsdale and more recently on the City Hall Block 62 site, these guidelines are intended to set the time and quality for eventual redevelopment of this City-owned site. Currently, staff are working with Darwin and their advisors to determine if the originally conceived 300,000 sq. ft. of development can comfortably be accommodated on the City site while allowing adequate Creekside protection and park development. As noted, the eventual purchaser will also be able to consider assembling a larger site to the north or the east during the period of time the new Operations Centre is under construction. The 720 West 2<sup>nd</sup> Street site is located below Marine Drive but staff are concerned that the development not be too tall relative to other proposed buildings and park amenities in this area.

# 1. Works Yard Site at 720 West 2<sup>nd</sup> Street

**THAT** the Advisory Planning Commission, has reviewed the preliminary OCP amendment and rezoning application for the existing Works Yard Site at 720 West 2<sup>nd</sup> Street, and although supporting the site development concept feels the following have not been adequately resolved: