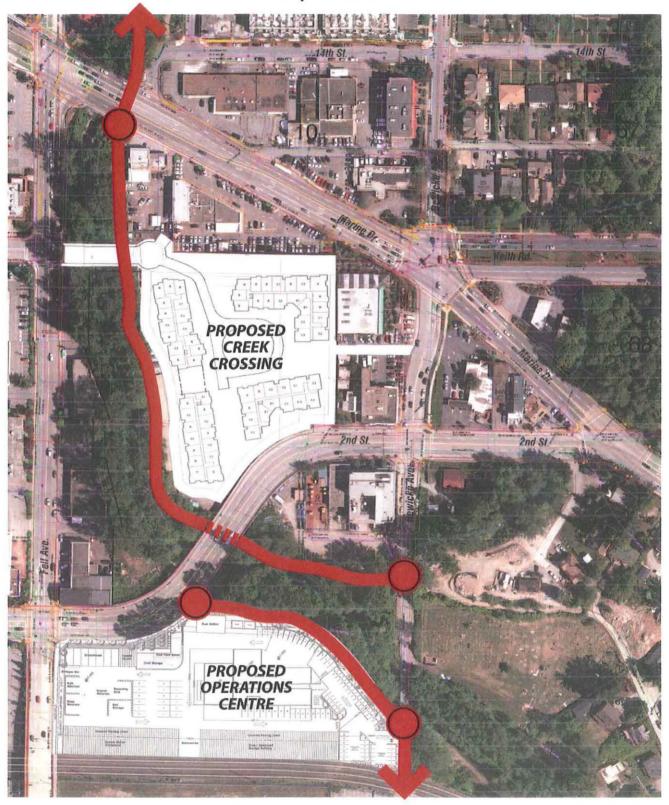

Council will note from the attachments as well that an attractive redesign is taking shape for the current 720 West 2<sup>nd</sup> Street Works Yard site. The preferred access has been determined to be at the intersection of West 3rd Street and Fell Avenue where a new bridge will be installed. A courtyard and vehicular turnaround is provided for the residential building proposals currently being developed for the 720 West 2<sup>nd</sup> Street site. The current proposal envisage five and six storey forms similar to the Touchstone project but taller than projects approved to date nearby. Even if everything goes according to the preferred schedule, it will be two years or more before development commences on this site. The possibility of expanding the site to include adjoining properties, particularly those east of the creek adjoining Marine Drive or Bewicke may enable further improvements to be made to this development concept in the coming months. Staff have spoken and corresponded with most adjoining owners and Attachment No. 3 has been sent to a broader group, including nearby community and business associations.

# Proposed Trail Network and Trailheads for Creek Crossing and Operations Centre April 2011 April 2011

To Harbourside

= Trailhead

= Trail

The City and Darwin Properties (Canada) Ltd. (represented by Oliver Webbe, Vice-President, Development) have entered into an agreement that subject to the approval of Council, will result in a new Creekside Park along Mosquito Creek south of Marine Drive, a new Operations Centre accessed from Bewicke Avenue near the railway tracks and a redevelopment of the existing Works Yard. The proposed redevelopment of the current Works Yard is consistent with the results of the City's Marine Drive Planning Study that benefitted from the contributions of many of you. (See Site Plan attached.)