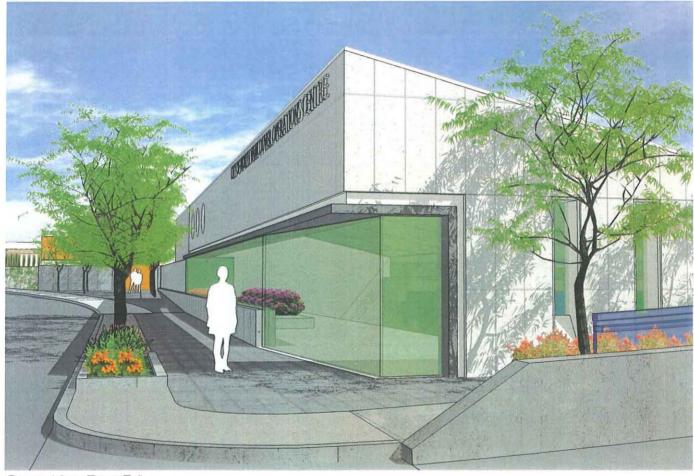

Council will note from the attachments as well that an attractive redesign is taking shape for the current 720 West 2<sup>nd</sup> Street Works Yard site. The preferred access has been determined to be at the intersection of West 3rd Street and Fell Avenue where a new bridge will be installed. A courtyard and vehicular turnaround is provided for the residential building proposals currently being developed for the 720 West 2<sup>nd</sup> Street site. The current proposal envisage five and six storey forms similar to the Touchstone project but taller than projects approved to date nearby. Even if everything goes according to the preferred schedule, it will be two years or more before development commences on this site. The possibility of expanding the site to include adjoining properties, particularly those east of the creek adjoining Marine Drive or Bewicke may enable further improvements to be made to this development concept in the coming months. Staff have spoken and corresponded with most adjoining owners and Attachment No. 3 has been sent to a broader group, including nearby community and business associations.

REPORT: Creekside Development: Proposed (Creekside Park, Creek Crossing Residences. City of North Vancouver Operations Centre) Progress Report Date: May 3, 2010

#Document: 587277

Attachment No. 4 is a draft of Development Guidelines that staff propose the City put in place along with the rezoning of the current Works yard property. Similar to the process that the City has used for City-owned lands sold for redevelopment in Lower Lonsdale and more recently on the City Hall Block 62 site, these guidelines are intended to set the time and quality for eventual redevelopment of this City-owned site. Currently, staff are working with Darwin and their advisors to determine if the originally conceived 300,000 sq. ft. of development can comfortably be accommodated on the City site while allowing adequate Creekside protection and park development. As noted, the eventual purchaser will also be able to consider assembling a larger site to the north or the east during the period of time the new Operations Centre is under construction. The 720 West 2<sup>nd</sup> Street site is located below Marine Drive but staff are concerned that the development not be too tall relative to other proposed buildings and park amenities in this area.