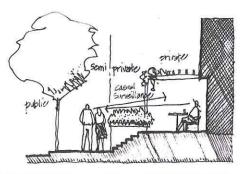

- The possibility of including low income housing options;
- A clear transition from public realm to private realm in the riparian area and more pedestrian access to the riparian area through the site;
- The possibility of a pedestrian bridge at 3<sup>rd</sup> Street;
- Clarity on the green aspects for the residential buildings;
- Confirmation of the connection of LEC to the residential development;
- Confirmation of consultation with the Squamish Nation (adjacent lands).