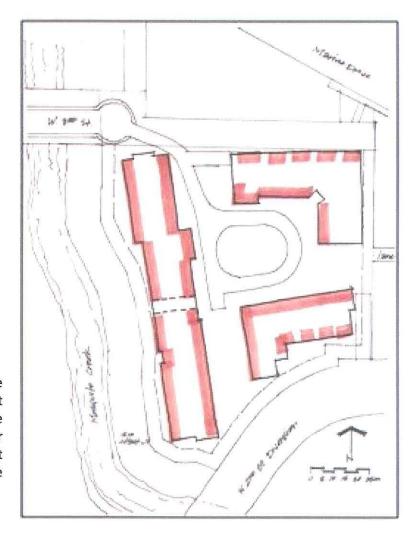

#### ATTACHMENTS:

- 1. Site Plan
- 2. Press Release
- 3. Letter to Neighbours and Nearby Associations
- 4. Draft Development Guidelines for Creek Crossing Residential Development
- 5. Draft Landscape and Park Development Plans
- 6. Draft Plans for the New Operations Centre

Council will note from the attachments as well that an attractive redesign is taking shape for the current 720 West 2<sup>nd</sup> Street Works Yard site. The preferred access has been determined to be at the intersection of West 3rd Street and Fell Avenue where a new bridge will be installed. A courtyard and vehicular turnaround is provided for the residential building proposals currently being developed for the 720 West 2<sup>nd</sup> Street site. The current proposal envisage five and six storey forms similar to the Touchstone project but taller than projects approved to date nearby. Even if everything goes according to the preferred schedule, it will be two years or more before development commences on this site. The possibility of expanding the site to include adjoining properties, particularly those east of the creek adjoining Marine Drive or Bewicke may enable further improvements to be made to this development concept in the coming months. Staff have spoken and corresponded with most adjoining owners and Attachment No. 3 has been sent to a broader group, including nearby community and business associations.

The City and Darwin Properties (Canada) Ltd. (represented by Oliver Webbe, Vice-President, Development) have entered into an agreement that subject to the approval of Council, will result in a new Creekside Park along Mosquito Creek south of Marine Drive, a new Operations Centre accessed from Bewicke Avenue near the railway tracks and a redevelopment of the existing Works Yard. The proposed redevelopment of the current Works Yard is consistent with the results of the City's Marine Drive Planning Study that benefitted from the contributions of many of you. (See Site Plan attached.)