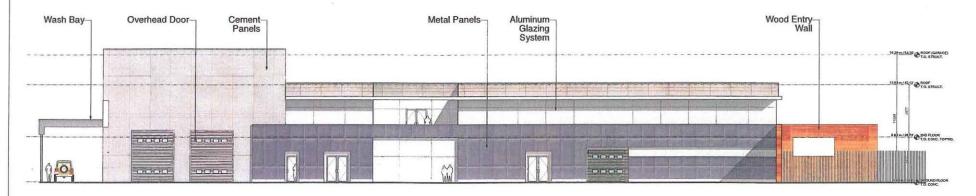

#### **PURPOSE:**

This report is intended to update Council on this two site, three lot development proposal in the Marine Drive corridor area. Options concerning the scale of the residential development proposal and the extent of the Works Yard development are presented for council's additional consideration and it is recommended that staff be directed to continue with a 300,000 sq. ft. residential development as originally presented to Council.

The new City Operations Centre will be constructed to both LEED Silver and Post Disaster standards.

- 30 -

For further information please contact: Connie Rabold, Communications Manager, City of North Vancouver Tel: 604-983-7383, Email: crabold@cnv.org