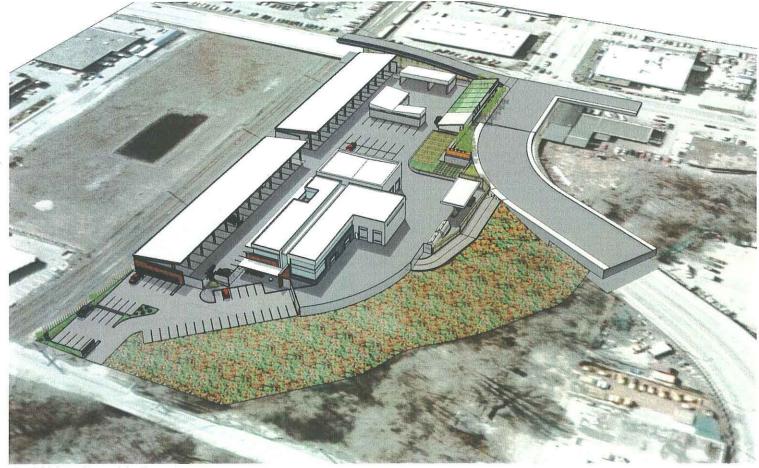

# 1. New City Operations Centre (Rezoning Application)

It was regularly moved and seconded

THAT the Advisory Design Panel has reviewed the Rezoning Application for the new City Operations Centre at 61 Bewicke Avenue and recommends approval of the project. The Panel commends the applicant for a thorough presentation.

# 2. Redevelopment of the Existing City Works Yard (Rezoning Application)

It was regularly moved and seconded

THAT the Advisory Design Panel has reviewed the Rezoning Application for the redevelopment of the existing City Works Yard Site at 720 West 2<sup>nd</sup> Street and commends the applicant for the quality of the proposal. The Panel recommends approval of the Urban Development Guidelines, but recommends that the document allows enough flexibility to enable further improvements to be made to the detailed design of the project as it proceeds. These improvements may include revisions to the footprint and site distribution of the buildings on the site.