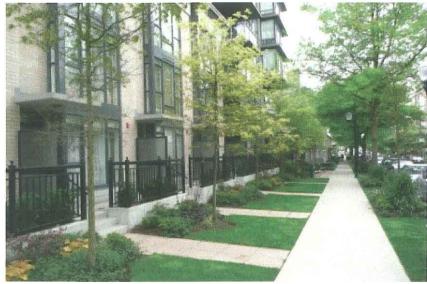

Council will note from the attachments as well that an attractive redesign is taking shape for the current 720 West 2<sup>nd</sup> Street Works Yard site. The preferred access has been determined to be at the intersection of West 3rd Street and Fell Avenue where a new bridge will be installed. A courtyard and vehicular turnaround is provided for the residential building proposals currently being developed for the 720 West 2<sup>nd</sup> Street site. The current proposal envisage five and six storey forms similar to the Touchstone project but taller than projects approved to date nearby. Even if everything goes according to the preferred schedule, it will be two years or more before development commences on this site. The possibility of expanding the site to include adjoining properties, particularly those east of the creek adjoining Marine Drive or Bewicke may enable further improvements to be made to this development concept in the coming months. Staff have spoken and corresponded with most adjoining owners and Attachment No. 3 has been sent to a broader group, including nearby community and business associations.

REPORT: Creekside Development: Proposed (Creekside Park, Creek Crossing Residences. City of North Vancouver Operations Centre) Progress Report Date: May 3, 2010

#Document: 587277

Attachment No. 4 is a draft of Development Guidelines that staff propose the City put in place along with the rezoning of the current Works yard property. Similar to the process that the City has used for City-owned lands sold for redevelopment in Lower Lonsdale and more recently on the City Hall Block 62 site, these guidelines are intended to set the time and quality for eventual redevelopment of this City-owned site. Currently, staff are working with Darwin and their advisors to determine if the originally conceived 300,000 sq. ft. of development can comfortably be accommodated on the City site while allowing adequate Creekside protection and park development. As noted, the eventual purchaser will also be able to consider assembling a larger site to the north or the east during the period of time the new Operations Centre is under construction. The 720 West 2<sup>nd</sup> Street site is located below Marine Drive but staff are concerned that the development not be too tall relative to other proposed buildings and park amenities in this area.