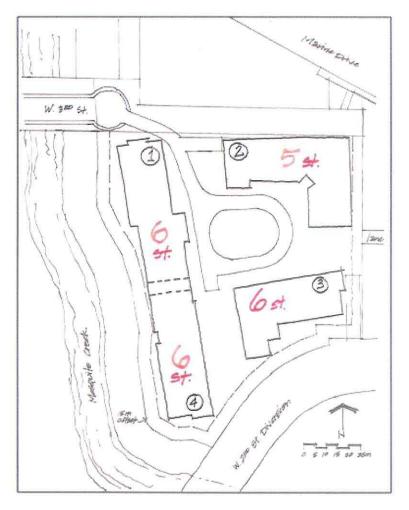

Council will note from the attachments as well that an attractive redesign is taking shape for the current 720 West 2<sup>nd</sup> Street Works Yard site. The preferred access has been determined to be at the intersection of West 3rd Street and Fell Avenue where a new bridge will be installed. A courtyard and vehicular turnaround is provided for the residential building proposals currently being developed for the 720 West 2<sup>nd</sup> Street site. The current proposal envisage five and six storey forms similar to the Touchstone project but taller than projects approved to date nearby. Even if everything goes according to the preferred schedule, it will be two years or more before development commences on this site. The possibility of expanding the site to include adjoining properties, particularly those east of the creek adjoining Marine Drive or Bewicke may enable further improvements to be made to this development concept in the coming months. Staff have spoken and corresponded with most adjoining owners and Attachment No. 3 has been sent to a broader group, including nearby community and business associations.

REPORT: Creekside Development: Proposed (Creekside Park, Creek Crossing Residences. City of North Vancouver Operations Centre) Progress Report Date: May 3, 2010

#Document: 587277

Attachment No. 4 is a draft of Development Guidelines that staff propose the City put in place along with the rezoning of the current Works yard property. Similar to the process that the City has used for City-owned lands sold for redevelopment in Lower Lonsdale and more recently on the City Hall Block 62 site, these guidelines are intended to set the time and quality for eventual redevelopment of this City-owned site. Currently, staff are working with Darwin and their advisors to determine if the originally conceived 300,000 sq. ft. of development can comfortably be accommodated on the City site while allowing adequate Creekside protection and park development. As noted, the eventual purchaser will also be able to consider assembling a larger site to the north or the east during the period of time the new Operations Centre is under construction. The 720 West 2<sup>nd</sup> Street site is located below Marine Drive but staff are concerned that the development not be too tall relative to other proposed buildings and park amenities in this area.