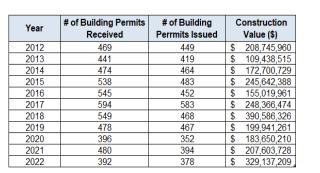

## 2022 Annual Statistical Report

**Building Division** 

|                             |                 | Comparative Totals - 2022-2021 |                 |                          |                 |               |              |                          |  |  |  |
|-----------------------------|-----------------|--------------------------------|-----------------|--------------------------|-----------------|---------------|--------------|--------------------------|--|--|--|
| Building Permits            |                 |                                | 2022            |                          | 2021            |               |              |                          |  |  |  |
|                             | # of<br>Permits | # of<br>Units                  | GFA<br>(Sq.ft.) | Construction<br>\$ Value | # of<br>Permits | # of<br>Units | GFA (Sq.ft.) | Construction<br>\$ Value |  |  |  |
| Residential - Single Family |                 |                                |                 |                          |                 |               | •            |                          |  |  |  |
| New Construction*           | 40              | 75                             |                 | \$35,346,612             | 24              | 48            |              | \$17,674,672             |  |  |  |
| Additions & Renovations*    | 66              | 14                             |                 | \$7,270,688              | 71              | -1            |              | \$5,495,837              |  |  |  |
| Coach Houses                | 17              | 17                             |                 | \$5,168,347              | 18              | 16            |              | \$4,379,316              |  |  |  |
| Duplex/Triplex              |                 |                                |                 |                          |                 |               |              |                          |  |  |  |
| New Construction*           | 10              | 37                             |                 | \$9,623,572              | 10              | 32            |              | \$8,830,000              |  |  |  |
| Additions & Renovations     | 4               |                                |                 | \$143,802                | 7               |               |              | \$113,700                |  |  |  |
| Apartments/Mixed Use        |                 |                                |                 |                          |                 |               |              |                          |  |  |  |
| New Construction            | 5               | 309                            |                 | \$59,221,732             | 4               | 346           | 2,897        | \$71,124,288             |  |  |  |
| Additions & Renovations     | 61              |                                |                 | \$10,573,601             | 42              |               |              | \$4,583,300              |  |  |  |
| Excavation/Foundation       | 12              |                                |                 | \$87,302,576             | 9               |               |              | \$14,590,000             |  |  |  |
| Townhouses                  |                 |                                |                 |                          |                 |               |              |                          |  |  |  |
| New Construction            | 2               | 47                             |                 | \$12,850,000             | 2               | 89            |              | \$21,468,000             |  |  |  |
| Excavation/Foundation       | 3               |                                |                 | \$435,200                | 4               |               |              | \$2,985,000              |  |  |  |
| Alterations/Additions       | 20              |                                |                 | \$673,377                | 19              |               |              | \$959,500                |  |  |  |
| Commercial                  |                 |                                |                 |                          |                 |               |              |                          |  |  |  |
| New Construction            |                 |                                |                 |                          | 1               |               | 4,005        | \$1,200,000              |  |  |  |
| Additions & Renovations     | 68              |                                |                 | \$16,553,741             | 98              |               |              | \$37,841,115             |  |  |  |
| Excavation/Foundation       | 10              |                                |                 | \$4,963,000              | 8               |               |              | \$2,985,000              |  |  |  |
| Industrial                  |                 |                                |                 |                          |                 |               |              |                          |  |  |  |
| New Construction            |                 |                                |                 |                          |                 |               |              |                          |  |  |  |
| Additions & Renovations     | 5               |                                |                 | \$1,234,000              | 9               |               |              | \$601,200                |  |  |  |
| Excavation/Foundation       |                 |                                |                 |                          |                 |               |              |                          |  |  |  |
| Institutional/Civic         |                 |                                |                 |                          |                 |               |              |                          |  |  |  |
| New Construction            | 7               | 1                              | 3660            | \$49,806,961             |                 |               |              |                          |  |  |  |
| Excavation/Foundation       | 2               |                                |                 | \$14,700,000             | 3               |               |              | \$4,750,000              |  |  |  |
| Additions & Renovations     | 8               |                                |                 | \$13,270,000             | 6               |               |              | \$8,022,800              |  |  |  |
| Demolitions                 |                 |                                |                 |                          |                 |               |              |                          |  |  |  |
| SFD                         | 35              | -39                            |                 |                          | 41              | -41           |              |                          |  |  |  |
| Duplex                      |                 |                                |                 |                          | 7               | -14           |              |                          |  |  |  |
| Apartments/Mixed Use        |                 |                                |                 |                          | 5               | -40           |              |                          |  |  |  |
| Comml/Ind/Inst/Other        | 3               |                                |                 |                          | 6               |               | -70,315      |                          |  |  |  |
| TOTALS                      | 378             | 461                            | 3660            | \$329,137,209            | 394             | 435           | -63,413      | \$207,603,728            |  |  |  |
|                             |                 | * include                      | s seconda       | rv suites                |                 |               |              |                          |  |  |  |