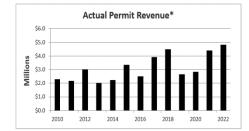

|                                                       | 1                             | 202                     | 2         | 2021                          |                         |           |  |  |  |  |
|-------------------------------------------------------|-------------------------------|-------------------------|-----------|-------------------------------|-------------------------|-----------|--|--|--|--|
| Permit Type                                           | Year to Date<br>Total Permits | Year to Date<br>Revenue |           | Year to Date<br>Total Permits | Year to Date<br>Revenue |           |  |  |  |  |
| Building                                              | 378                           | \$                      | 3,223,181 | 394                           | \$                      | 3,144,114 |  |  |  |  |
| PLM/PSP/SPR*                                          | 503                           | \$                      | 364,590   | 437                           | \$                      | 226,633   |  |  |  |  |
| Gas                                                   | 431                           | \$                      | 49,906    | 457                           | \$                      | 51,782    |  |  |  |  |
| Electrical                                            | 770                           | \$                      | 1,190,320 | 791                           | \$                      | 970,419   |  |  |  |  |
| TOTAL                                                 | 2,082                         | \$                      | 4,827,997 | 2,079                         | \$                      | 4,392,948 |  |  |  |  |
| t Diversion - Diversion - Annie de Parisides Descrite |                               |                         |           |                               |                         |           |  |  |  |  |