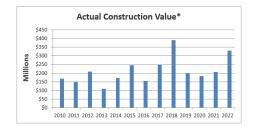

## 2022 Annual Statistical Report

**Building Division** 

|                             |                 | Comparative Totals - 2022-2021 |                 |                          |                 |               |              |                          |  |  |  |
|-----------------------------|-----------------|--------------------------------|-----------------|--------------------------|-----------------|---------------|--------------|--------------------------|--|--|--|
| Building Permits            |                 |                                | 2022            |                          | 2021            |               |              |                          |  |  |  |
|                             | # of<br>Permits | # of<br>Units                  | GFA<br>(Sq.ft.) | Construction<br>\$ Value | # of<br>Permits | # of<br>Units | GFA (Sq.ft.) | Construction<br>\$ Value |  |  |  |
| Residential - Single Family |                 |                                |                 |                          |                 |               | •            |                          |  |  |  |
| New Construction*           | 40              | 75                             |                 | \$35,346,612             | 24              | 48            |              | \$17,674,672             |  |  |  |
| Additions & Renovations*    | 66              | 14                             |                 | \$7,270,688              | 71              | -1            |              | \$5,495,837              |  |  |  |
| Coach Houses                | 17              | 17                             |                 | \$5,168,347              | 18              | 16            |              | \$4,379,316              |  |  |  |
| Duplex/Triplex              |                 |                                |                 |                          |                 |               |              |                          |  |  |  |
| New Construction*           | 10              | 37                             |                 | \$9,623,572              | 10              | 32            |              | \$8,830,000              |  |  |  |
| Additions & Renovations     | 4               |                                |                 | \$143,802                | 7               |               |              | \$113,700                |  |  |  |
| Apartments/Mixed Use        |                 |                                |                 |                          |                 |               |              |                          |  |  |  |
| New Construction            | 5               | 309                            |                 | \$59,221,732             | 4               | 346           | 2,897        | \$71,124,288             |  |  |  |
| Additions & Renovations     | 61              |                                |                 | \$10,573,601             | 42              |               |              | \$4,583,300              |  |  |  |
| Excavation/Foundation       | 12              |                                |                 | \$87,302,576             | 9               |               |              | \$14,590,000             |  |  |  |
| Townhouses                  |                 |                                |                 |                          |                 |               |              |                          |  |  |  |
| New Construction            | 2               | 47                             |                 | \$12,850,000             | 2               | 89            |              | \$21,468,000             |  |  |  |
| Excavation/Foundation       | 3               |                                |                 | \$435,200                | 4               |               |              | \$2,985,000              |  |  |  |
| Alterations/Additions       | 20              |                                |                 | \$673,377                | 19              |               |              | \$959,500                |  |  |  |
| Commercial                  |                 |                                |                 |                          |                 |               |              |                          |  |  |  |
| New Construction            |                 |                                |                 |                          | 1               |               | 4,005        | \$1,200,000              |  |  |  |
| Additions & Renovations     | 68              |                                |                 | \$16,553,741             | 98              |               |              | \$37,841,115             |  |  |  |
| Excavation/Foundation       | 10              |                                |                 | \$4,963,000              | 8               |               |              | \$2,985,000              |  |  |  |
| Industrial                  |                 |                                |                 |                          |                 |               |              |                          |  |  |  |
| New Construction            |                 |                                |                 |                          |                 |               |              |                          |  |  |  |
| Additions & Renovations     | 5               |                                |                 | \$1,234,000              | 9               |               |              | \$601,200                |  |  |  |
| Excavation/Foundation       |                 |                                |                 |                          |                 |               |              |                          |  |  |  |
| Institutional/Civic         |                 |                                |                 |                          |                 |               |              |                          |  |  |  |
| New Construction            | 7               | 1                              | 3660            | \$49,806,961             |                 |               |              |                          |  |  |  |
| Excavation/Foundation       | 2               |                                |                 | \$14,700,000             | 3               |               |              | \$4,750,000              |  |  |  |
| Additions & Renovations     | 8               |                                |                 | \$13,270,000             | 6               |               |              | \$8,022,800              |  |  |  |
| Demolitions                 |                 |                                |                 |                          |                 |               |              |                          |  |  |  |
| SFD                         | 35              | -39                            |                 |                          | 41              | -41           |              |                          |  |  |  |
| Duplex                      |                 |                                |                 |                          | 7               | -14           |              |                          |  |  |  |
| Apartments/Mixed Use        |                 |                                |                 |                          | 5               | -40           |              |                          |  |  |  |
| Comml/Ind/Inst/Other        | 3               |                                |                 |                          | 6               |               | -70,315      |                          |  |  |  |
| TOTALS                      | 378             | 461                            | 3660            | \$329,137,209            | 394             | 435           | -63,413      | \$207,603,728            |  |  |  |
|                             |                 | * include                      | s seconda       | rv suites                |                 |               |              |                          |  |  |  |