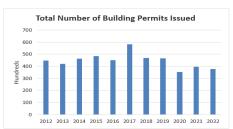

## 2022 Annual Statistical Report

**Building Division** 

|                             |                 | Comparative Totals - 2022-2021 |                 |                          |                 |               |              |                          |  |  |  |
|-----------------------------|-----------------|--------------------------------|-----------------|--------------------------|-----------------|---------------|--------------|--------------------------|--|--|--|
| Building Permits            |                 |                                | 2022            |                          | 2021            |               |              |                          |  |  |  |
|                             | # of<br>Permits | # of<br>Units                  | GFA<br>(Sq.ft.) | Construction<br>\$ Value | # of<br>Permits | # of<br>Units | GFA (Sq.ft.) | Construction<br>\$ Value |  |  |  |
| Residential - Single Family |                 |                                |                 |                          |                 |               | •            |                          |  |  |  |
| New Construction*           | 40              | 75                             |                 | \$35,346,612             | 24              | 48            |              | \$17,674,672             |  |  |  |
| Additions & Renovations*    | 66              | 14                             |                 | \$7,270,688              | 71              | -1            |              | \$5,495,837              |  |  |  |
| Coach Houses                | 17              | 17                             |                 | \$5,168,347              | 18              | 16            |              | \$4,379,316              |  |  |  |
| Duplex/Triplex              |                 |                                |                 |                          |                 |               |              |                          |  |  |  |
| New Construction*           | 10              | 37                             |                 | \$9,623,572              | 10              | 32            |              | \$8,830,000              |  |  |  |
| Additions & Renovations     | 4               |                                |                 | \$143,802                | 7               |               |              | \$113,700                |  |  |  |
| Apartments/Mixed Use        |                 |                                |                 |                          |                 |               |              |                          |  |  |  |
| New Construction            | 5               | 309                            |                 | \$59,221,732             | 4               | 346           | 2,897        | \$71,124,288             |  |  |  |
| Additions & Renovations     | 61              |                                |                 | \$10,573,601             | 42              |               |              | \$4,583,300              |  |  |  |
| Excavation/Foundation       | 12              |                                |                 | \$87,302,576             | 9               |               |              | \$14,590,000             |  |  |  |
| Townhouses                  |                 |                                |                 |                          |                 |               |              |                          |  |  |  |
| New Construction            | 2               | 47                             |                 | \$12,850,000             | 2               | 89            |              | \$21,468,000             |  |  |  |
| Excavation/Foundation       | 3               |                                |                 | \$435,200                | 4               |               |              | \$2,985,000              |  |  |  |
| Alterations/Additions       | 20              |                                |                 | \$673,377                | 19              |               |              | \$959,500                |  |  |  |
| Commercial                  |                 |                                |                 |                          |                 |               |              |                          |  |  |  |
| New Construction            |                 |                                |                 |                          | 1               |               | 4,005        | \$1,200,000              |  |  |  |
| Additions & Renovations     | 68              |                                |                 | \$16,553,741             | 98              |               |              | \$37,841,115             |  |  |  |
| Excavation/Foundation       | 10              |                                |                 | \$4,963,000              | 8               |               |              | \$2,985,000              |  |  |  |
| Industrial                  |                 |                                |                 |                          |                 |               |              |                          |  |  |  |
| New Construction            |                 |                                |                 |                          |                 |               |              |                          |  |  |  |
| Additions & Renovations     | 5               |                                |                 | \$1,234,000              | 9               |               |              | \$601,200                |  |  |  |
| Excavation/Foundation       |                 |                                |                 |                          |                 |               |              |                          |  |  |  |
| Institutional/Civic         |                 |                                |                 |                          |                 |               |              |                          |  |  |  |
| New Construction            | 7               | 1                              | 3660            | \$49,806,961             |                 |               |              |                          |  |  |  |
| Excavation/Foundation       | 2               |                                |                 | \$14,700,000             | 3               |               |              | \$4,750,000              |  |  |  |
| Additions & Renovations     | 8               |                                |                 | \$13,270,000             | 6               |               |              | \$8,022,800              |  |  |  |
| Demolitions                 |                 |                                |                 |                          |                 |               |              |                          |  |  |  |
| SFD                         | 35              | -39                            |                 |                          | 41              | -41           |              |                          |  |  |  |
| Duplex                      |                 |                                |                 |                          | 7               | -14           |              |                          |  |  |  |
| Apartments/Mixed Use        |                 |                                |                 |                          | 5               | -40           |              |                          |  |  |  |
| Comml/Ind/Inst/Other        | 3               |                                |                 |                          | 6               |               | -70,315      |                          |  |  |  |
| TOTALS                      | 378             | 461                            | 3660            | \$329,137,209            | 394             | 435           | -63,413      | \$207,603,728            |  |  |  |
|                             |                 | * include                      | s seconda       | rv suites                |                 |               |              |                          |  |  |  |