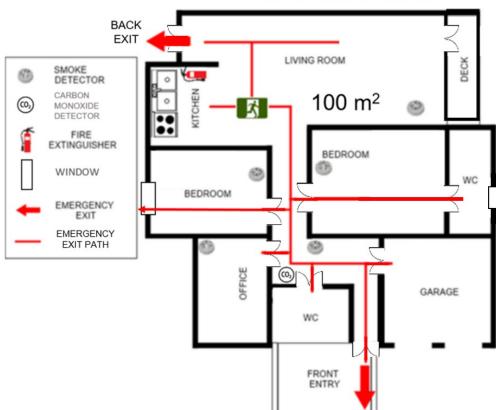

## G. COMBINED FLOOR PLAN / EVACUATION PLAN - EXAMPLE

All evacuation and floor plans must be displayed visibly from inside the main entrances and exits of the rental unit, and is required to include the following elements.

- 1. Address of rental unit (including unit number, if applicable).
- 2. Total floor space of rental unit.
- 3. Bedrooms.
- 4. Kitchen appliances.
- 5. Evacuation plan including
  - a. Location of fire extinguishers, smoke alarms, carbon monoxide detectors if applicable.
  - b. Arrows indicating at least two emergency exit paths. Emergency exits can be from entrances/exits and bedroom windows authorized for egress only.
    - Emergency exit paths must continue from the rental unit until exiting the building.
      If the emergency exit path continues beyond the rental unit before exiting the
      building, all areas of the building which may be accessed in the case of
      emergency exit must also be included.
- 6. Entrances, exits, and windows.
- 7. Contact information of Responsible Site Contact accessible 24/7, including name and phone number.

An **example** of what your combined floor plan / evacuation plan should look like is below.

#### Combined Floor Plan / Evacuation Plan for Short Term Rental at:

Address: 2-100 Example St., North Vancouver, BC V7M 1V4

Responsible Site Contact, accessible 24/7: Name Surname (604)-000-0000

Form: 2530607 Page **4** of **4**