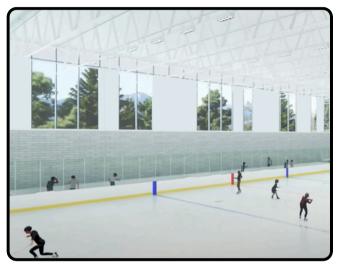

### **Highlight - The Arena**

Rendering of the arena

Arena under construction

The new HJCRC features an NHL-sized arena that will host hockey, ringette, and skating. It will transform during the summer months for dry-floor activities including lacrosse and ball hockey. Large, north-facing windows are strategically placed to reduce glare and direct sunlight on the ice, ensuring optimal conditions while offering stunning views of the North Shore Mountains.