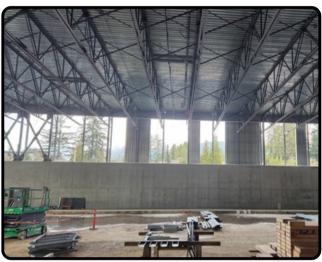

### **Highlight - The Arena**

Rendering of the arena

Arena under construction

The new HJCRC features an NHL-sized arena that will host hockey, ringette, and skating. It will transform during the summer months for dry-floor activities including lacrosse and ball hockey. Large, north-facing windows are strategically placed to reduce glare and direct sunlight on the ice, ensuring optimal conditions while offering stunning views of the North Shore Mountains.