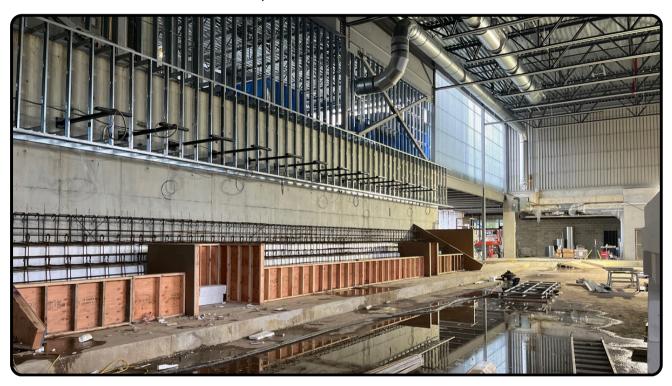

gy, a significantly safer and more energy-efficient alternative to traditional ammonia-based systems. This improved efficiency translates into lower operating costs, as less energy is required to maintain optimal ice temperatures. Additionally, waste heat generated from the CO2 chiller is captured and repurposed to heat water in the recreation centre's aquatics area, showcasing the City's commitment to sustainability and innovation.

# **Harry Jerome Community Recreation Centre Project**

A VIBRANT SOCIAL HEART OF OUR COMMUNITY

PROJECT UPDATE March 2025

## **March Updates**

- Arena seating work underway
- Arena ceiling work ongoing
- · Hot pool backfill to be completed
- Leisure pool slab work ongoing
- · Structural steel for Silver Harbour ongoing
- West crane removal to be completed



Construction of the arena bleachers

### **April Upcoming Activities**

- Level 2 recreation area slab pour
- Parkade entry to be completed
- Fitness area mechanical work to be completed
- Atrium mass timber installations to commence