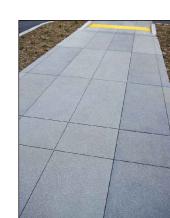

#### MATERIALS LEGEND: PAVING

PATTERN

| IND | . PAVING        |                                                                                                                                                    |
|-----|-----------------|----------------------------------------------------------------------------------------------------------------------------------------------------|
|     | ITEM            | DESCRIPTION                                                                                                                                        |
|     | PIP CONCRETE    | WALKWAYS, SEATING LEDGES: TROWEL SMOOTH FINISH FOR SEATING, BF FOR WALKWAYS<br>COLOURS - NATURAL; SAW CUT SCORE PATTERN AS SHOWN, MAX 1200mm APART |
|     | CONCRETE PAVERS | TOWNHOUSE PATIOS: BARKMAN 'BROADWAY 100' LINEAR PAVERS;<br>COLOUR - NATURAL                                                                        |
|     | DRAIN GRAVEL    | DRAIN GRAVEL - 150mm DEPTH                                                                                                                         |
|     | PLAY SURFACING  | PIP RUBBER PLAY SURFACE WITH COLOURS<br>COLOUR/PATTERN - CUSTOM; RAMP EDGE TRANSITION                                                              |
|     | STRUCTURAL SOIL | UNDER HARD LANDSCAPE TO PROVIDE CONTINUOUS SOIL VOLUMES FOR TREES (AS NEEDED)                                                                      |