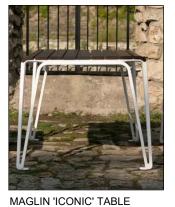

MATERIALS LEGEND: SITE ELEMENTS

|     |            | 5. SITE ELEMENTS       |                                                                                                                  |                                       |             |
|-----|------------|------------------------|------------------------------------------------------------------------------------------------------------------|---------------------------------------|-------------|
| QTY | SYMBOL     | ITEM                   | DESCRIPTION                                                                                                      |                                       |             |
| 4   | -          | BIKE RACK - 2 CAPACITY | MAGLIN 'ICONIC' TWO BIKE RACK;<br>POWDERCOAT RAL COLOUR TBD, SURFACE MOUNT                                       |                                       |             |
| 2   |            | DINING TABLE           | MAGLIN 'ICONIC' DINING TABLE;<br>POWDERCOAT RAL COLOUR TBD, SURFACE MOUNT                                        |                                       |             |
| 1   |            | BACKLESS BENCH         | LANDSCAPE FORMS 'PALISADE' BENCH<br>LENGTH 96", WOOD STAINED, SURFACE MOUNT                                      |                                       |             |
| 2   | WR         | WASTE RECEPTACLE       | LANDSCAPE FORMS - 'MULTIPLICITY' - DOUBLE<br>SURFACE MOUNT                                                       | MAGLIN 'ICONIC' BIKE RACK             | MAGLIN 'ICO |
| 5   | 0000       | ALUMINUM PLANTERS      | ALUMINUM DIVIDER PLANTER - 18"W X 42" HEIGHT<br>POWDERCOAT RAL COLOUR TBD, SURFACE MOUNT                         |                                       |             |
| 4   | $\bigcirc$ | ALUMINUM PLANTERS      | ALUMINUM SQUARE PLANTER, 36LX36WX24H<br>WITH OLLIE WATERING SYSTEM;<br>POWDERCOAT RAL COLOUR, TBD; SURFACE MOUNT |                                       |             |
| 1   |            | POTTING TABLE          | STEEL TABLE, SURFACE MOUNT                                                                                       |                                       |             |
| 1   |            | COMPOSTER              | ROLLING COMPOSTER, SURFACE MOUNT                                                                                 |                                       |             |
|     | p e        | CONCRETE BLOCK         | SMOOTH TROWEL FINISH CONCRETE<br>450X450X450; WITH INSET LIGHTING                                                | ALUMINUM PLANTERS CO<br>VARYING SIZES | OMPOSTER    |
|     | 2          | SEATING WALL           | SMOOTH TROWEL FINISH CONCRETE,<br>450WX450H,LENGTH PER PLAN, WITH INSET LIGHTING                                 |                                       |             |
|     |            |                        |                                                                                                                  |                                       |             |