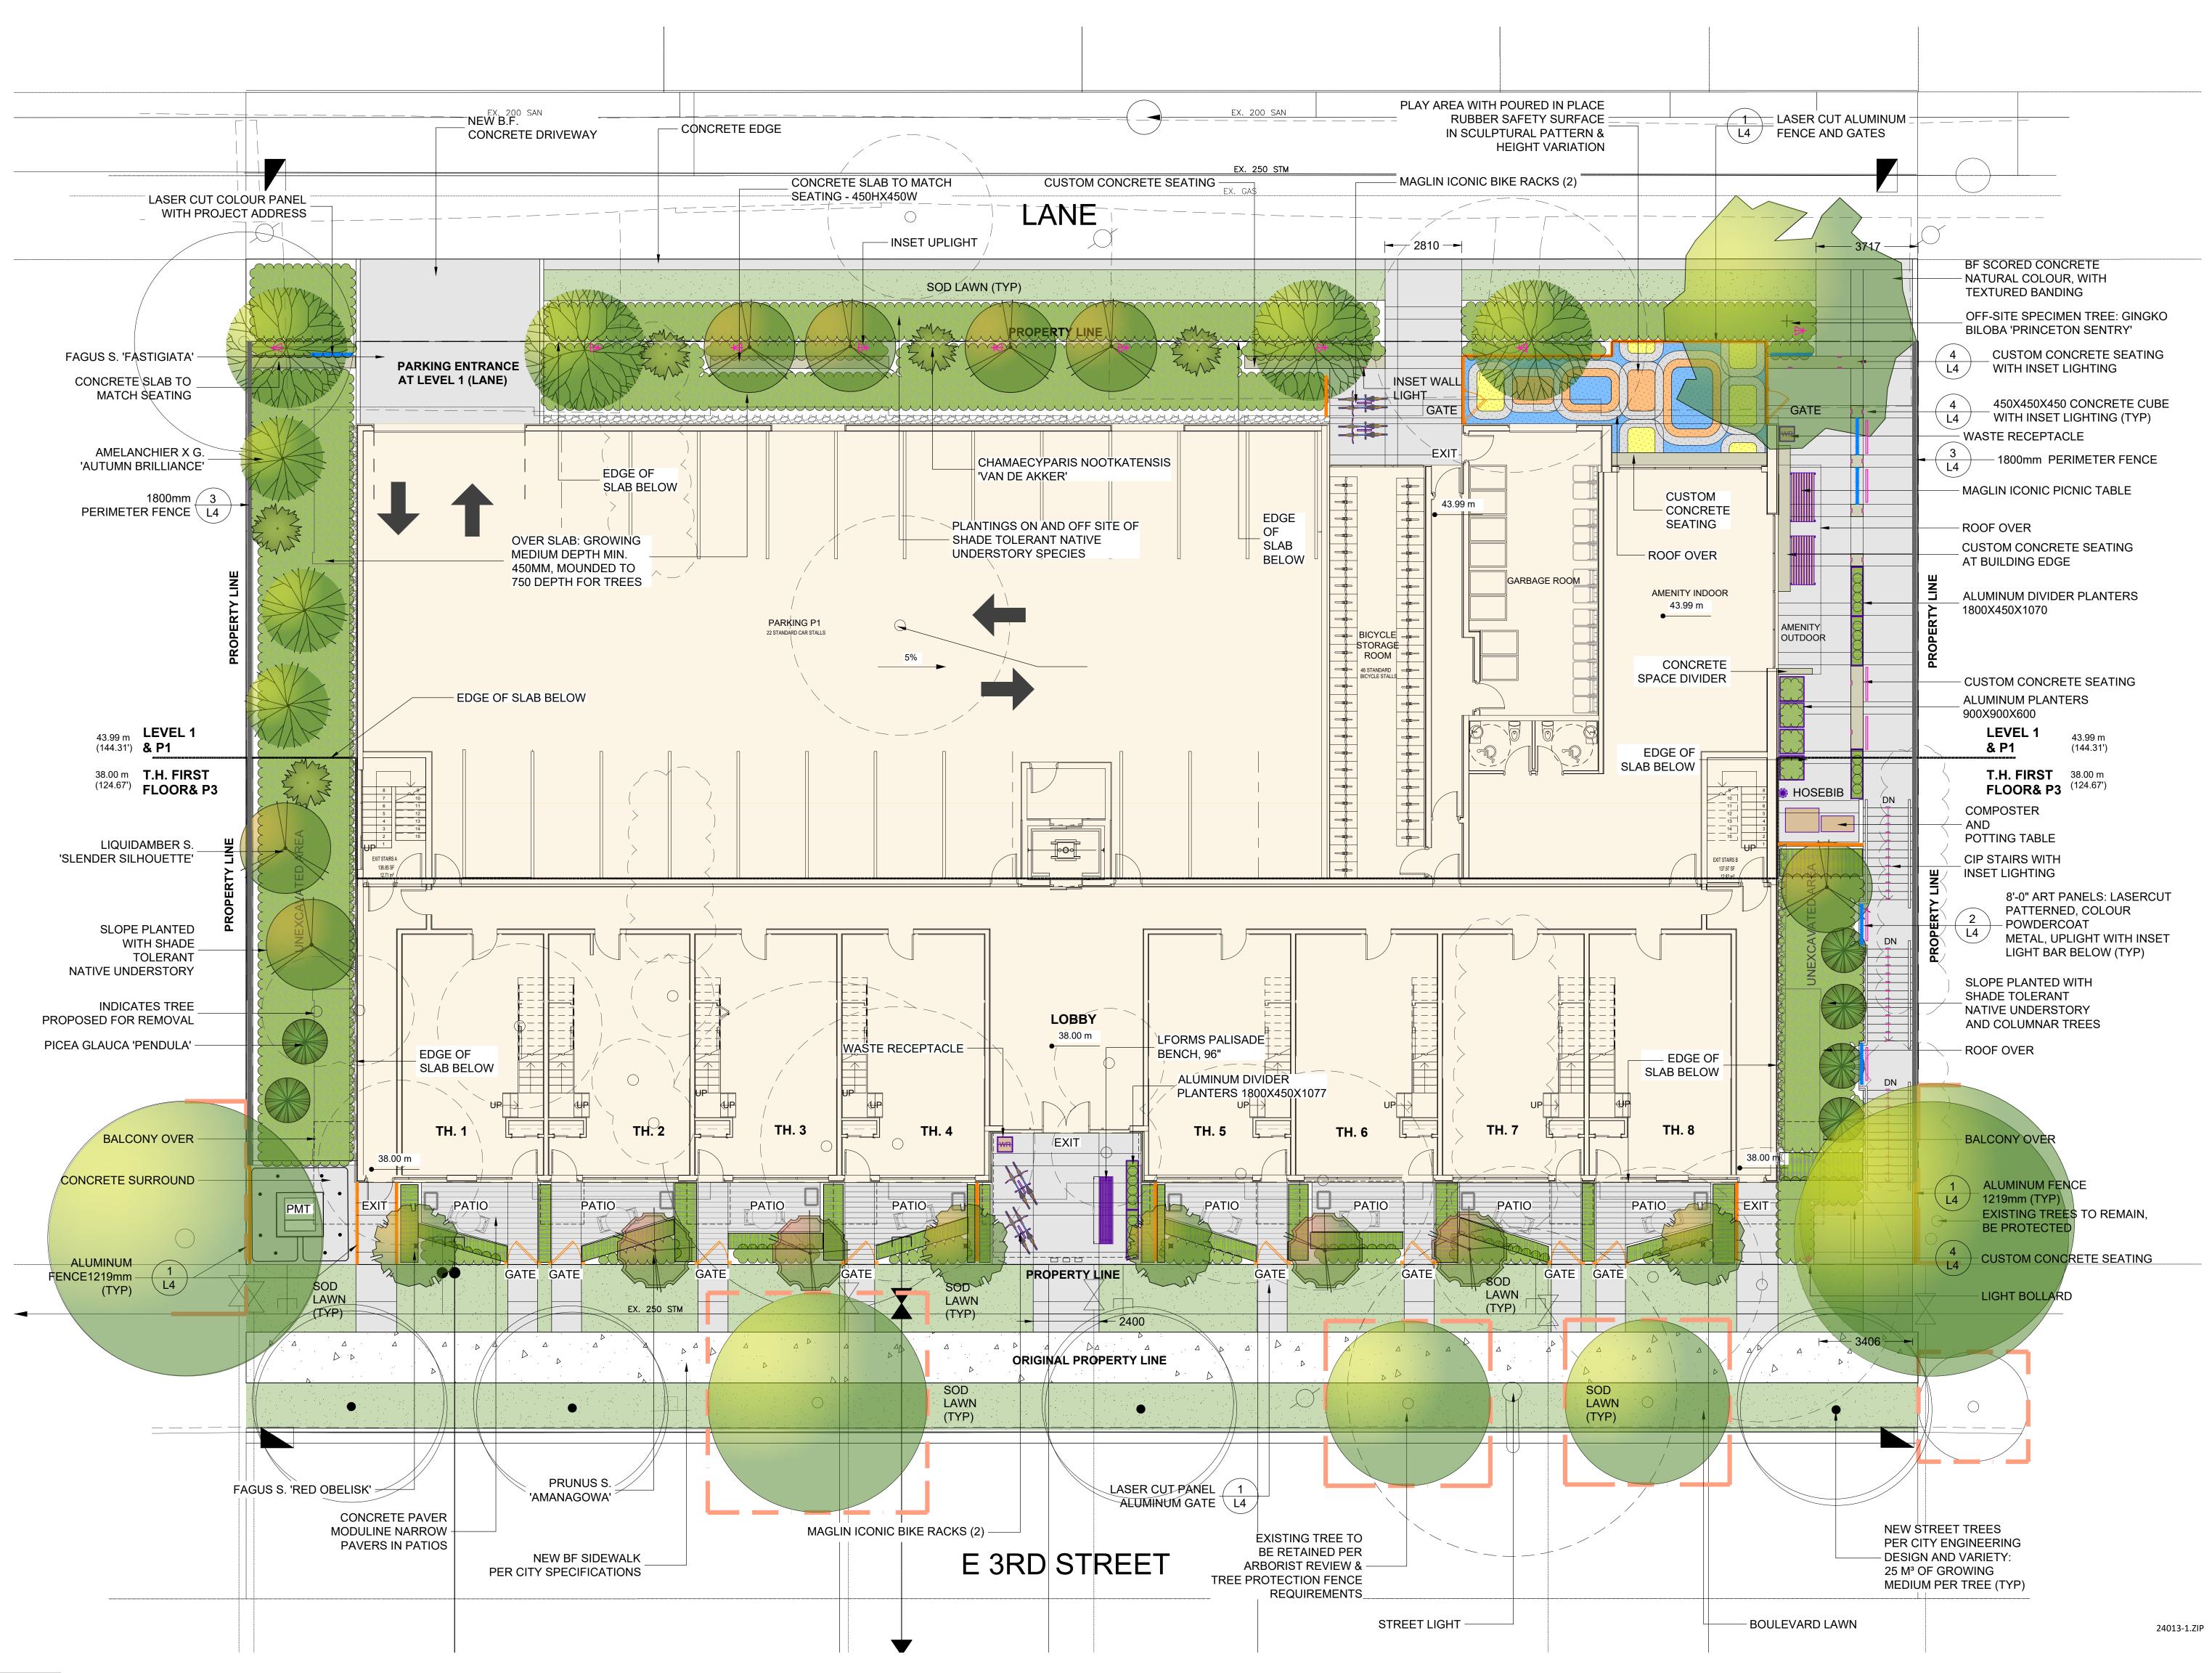

### **TOWNHOUSES AND** APARTMENTS DEVELOPMENT

216-232 EAST 3RD STREET NORTH VANCOUVER

DRAWING TITLE:

# **TREE RETENTION & CONCEPT GRADING**

DATE: 2024.02.18 SCALE: 1:100 DRAWN: DD DESIGN: DD CHK'D: BA

DRAWING NUMBER

7

OF 4

#### PLANT SCHEDULE: PROPOSED TREES KEY QTY BOTANICAL NAME COMMON NAME

AMELANCHIER x GR. 'AUTUMN BRILLIANCE' CHAMAECYPARIS N. 'VAN DEN AKKER' EXISTING TREE TO REMAIN 4 FAGUS SYLVATICA 'FASTIGIATA' FAGUS SYLVATICA 'RED OBELISK' GINKGO BILOBA 'PRINCETON SENTRY' LIQUIDAMBAR ST. 'SLENDER SILHOUETTE' PICEA GLAUCA 'PENDULA' PRUNUS SERRULATA 'AMANOGAWA'

PLANT MATERIAL MUST BE PROVIDED FROM CERTIFIED DISEASE FREE NURSERY

AUTUMN BRILLIANCE SERVICEBERRY VAN DEN AKKER FALSECYPRESS EXISTING TREE TO REMAIN PYRAMIDAL BEECH RED OBELISK BEECH PRINCETON SENTRY MAIDENHAIR SLENDER SILHOUETTE SWEET GUM WEEPING WHITE SPRUCE AMANOGAWA FLOWERING CHERRY STREET TREE - TBD BY CITY

PMG PROJECT NUMBER: 24-013 PLANTED SIZE / REMARKS

2.0M HT CLUMP; B&B; CLIMATE RESILIENT 2.4M HT, B&B

6CM CAL;1.8M STD, B&B 6CM CAL; 1.8M STD, B&B 10CM CAL; 2M STD; B&B; SPECIMEN 6CM CAL; 2M STD; B&B 2.5M HT; B&B 6CM CAL; 1.8M STD;B&B 6CM CAL, 2.0M STD, B&B

MATERIALS LEGEND: SITE ELEMENTS

|     |            | 5. SITE ELEMENTS       |                                                                                                                  |                                       |             |
|-----|------------|------------------------|------------------------------------------------------------------------------------------------------------------|---------------------------------------|-------------|
| QTY | SYMBOL     | ITEM                   | DESCRIPTION                                                                                                      |                                       |             |
| 4   | -          | BIKE RACK - 2 CAPACITY | MAGLIN 'ICONIC' TWO BIKE RACK;<br>POWDERCOAT RAL COLOUR TBD, SURFACE MOUNT                                       |                                       |             |
| 2   |            | DINING TABLE           | MAGLIN 'ICONIC' DINING TABLE;<br>POWDERCOAT RAL COLOUR TBD, SURFACE MOUNT                                        |                                       |             |
| 1   |            | BACKLESS BENCH         | LANDSCAPE FORMS 'PALISADE' BENCH<br>LENGTH 96", WOOD STAINED, SURFACE MOUNT                                      |                                       |             |
| 2   | WR         | WASTE RECEPTACLE       | LANDSCAPE FORMS - 'MULTIPLICITY' - DOUBLE<br>SURFACE MOUNT                                                       | MAGLIN 'ICONIC' BIKE RACK             | MAGLIN 'ICO |
| 5   | 0000       | ALUMINUM PLANTERS      | ALUMINUM DIVIDER PLANTER - 18"W X 42" HEIGHT<br>POWDERCOAT RAL COLOUR TBD, SURFACE MOUNT                         |                                       |             |
| 4   | $\bigcirc$ | ALUMINUM PLANTERS      | ALUMINUM SQUARE PLANTER, 36LX36WX24H<br>WITH OLLIE WATERING SYSTEM;<br>POWDERCOAT RAL COLOUR, TBD; SURFACE MOUNT |                                       |             |
| 1   |            | POTTING TABLE          | STEEL TABLE, SURFACE MOUNT                                                                                       |                                       |             |
| 1   |            | COMPOSTER              | ROLLING COMPOSTER, SURFACE MOUNT                                                                                 |                                       |             |
|     | p e        | CONCRETE BLOCK         | SMOOTH TROWEL FINISH CONCRETE<br>450X450X450; WITH INSET LIGHTING                                                | ALUMINUM PLANTERS CO<br>VARYING SIZES | OMPOSTER    |
|     | 2          | SEATING WALL           | SMOOTH TROWEL FINISH CONCRETE,<br>450WX450H,LENGTH PER PLAN, WITH INSET LIGHTING                                 |                                       |             |
|     |            |                        |                                                                                                                  |                                       |             |

#### MATERIALS LEGEND: PAVING

PATTERN

| IND | . PAVING        |                                                                                                                                                    |
|-----|-----------------|----------------------------------------------------------------------------------------------------------------------------------------------------|
|     | ITEM            | DESCRIPTION                                                                                                                                        |
|     | PIP CONCRETE    | WALKWAYS, SEATING LEDGES: TROWEL SMOOTH FINISH FOR SEATING, BF FOR WALKWAYS<br>COLOURS - NATURAL; SAW CUT SCORE PATTERN AS SHOWN, MAX 1200mm APART |
|     | CONCRETE PAVERS | TOWNHOUSE PATIOS: BARKMAN 'BROADWAY 100' LINEAR PAVERS;<br>COLOUR - NATURAL                                                                        |
|     | DRAIN GRAVEL    | DRAIN GRAVEL - 150mm DEPTH                                                                                                                         |
|     | PLAY SURFACING  | PIP RUBBER PLAY SURFACE WITH COLOURS<br>COLOUR/PATTERN - CUSTOM; RAMP EDGE TRANSITION                                                              |
|     | STRUCTURAL SOIL | UNDER HARD LANDSCAPE TO PROVIDE CONTINUOUS SOIL VOLUMES FOR TREES (AS NEEDED)                                                                      |

| SYMBOL | ITEM                                   | DESCRIPTION                               |
|--------|----------------------------------------|-------------------------------------------|
|        | 1219mm LASER CUT ALUMINUM FENCE & GATE | PATTERN TBD, POWDERCOAT<br>RAL COLOUR TBD |
|        | 1800mm PERIMETER FENCE                 | DETAIL                                    |
|        | 1800mm LASER CUT ALUMINUM PANEL        | PATTERN TBD, POWDERCOAT<br>RAL COLOUR TBD |
|        | TREE PROTECTION FENCE                  | DETAIL                                    |