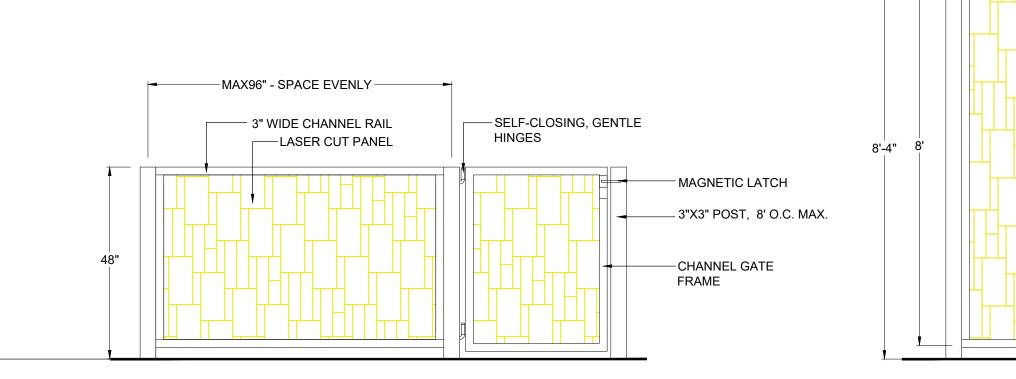

| SYMBOL | ITEM                                   | DESCRIPTION                               |
|--------|----------------------------------------|-------------------------------------------|
|        | 1219mm LASER CUT ALUMINUM FENCE & GATE | PATTERN TBD, POWDERCOAT<br>RAL COLOUR TBD |
|        | 1800mm PERIMETER FENCE                 | DETAIL                                    |
|        | 1800mm LASER CUT ALUMINUM PANEL        | PATTERN TBD, POWDERCOAT<br>RAL COLOUR TBD |
|        | TREE PROTECTION FENCE                  | DETAIL                                    |