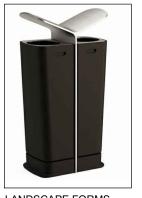

MATERIALS LEGEND: SITE ELEMENTS

|     |            | 5. SITE ELEMENTS       |                                                                                                                  |                                       |             |
|-----|------------|------------------------|------------------------------------------------------------------------------------------------------------------|---------------------------------------|-------------|
| QTY | SYMBOL     | ITEM                   | DESCRIPTION                                                                                                      |                                       |             |
| 4   | -          | BIKE RACK - 2 CAPACITY | MAGLIN 'ICONIC' TWO BIKE RACK;<br>POWDERCOAT RAL COLOUR TBD, SURFACE MOUNT                                       |                                       |             |
| 2   |            | DINING TABLE           | MAGLIN 'ICONIC' DINING TABLE;<br>POWDERCOAT RAL COLOUR TBD, SURFACE MOUNT                                        |                                       |             |
| 1   |            | BACKLESS BENCH         | LANDSCAPE FORMS 'PALISADE' BENCH<br>LENGTH 96", WOOD STAINED, SURFACE MOUNT                                      |                                       |             |
| 2   | WR         | WASTE RECEPTACLE       | LANDSCAPE FORMS - 'MULTIPLICITY' - DOUBLE<br>SURFACE MOUNT                                                       | MAGLIN 'ICONIC' BIKE RACK             | MAGLIN 'ICO |
| 5   | 0000       | ALUMINUM PLANTERS      | ALUMINUM DIVIDER PLANTER - 18"W X 42" HEIGHT<br>POWDERCOAT RAL COLOUR TBD, SURFACE MOUNT                         |                                       |             |
| 4   | $\bigcirc$ | ALUMINUM PLANTERS      | ALUMINUM SQUARE PLANTER, 36LX36WX24H<br>WITH OLLIE WATERING SYSTEM;<br>POWDERCOAT RAL COLOUR, TBD; SURFACE MOUNT |                                       |             |
| 1   |            | POTTING TABLE          | STEEL TABLE, SURFACE MOUNT                                                                                       |                                       |             |
| 1   |            | COMPOSTER              | ROLLING COMPOSTER, SURFACE MOUNT                                                                                 |                                       |             |
|     | p e        | CONCRETE BLOCK         | SMOOTH TROWEL FINISH CONCRETE<br>450X450X450; WITH INSET LIGHTING                                                | ALUMINUM PLANTERS CO<br>VARYING SIZES | OMPOSTER    |
|     | 2          | SEATING WALL           | SMOOTH TROWEL FINISH CONCRETE,<br>450WX450H,LENGTH PER PLAN, WITH INSET LIGHTING                                 |                                       |             |
|     |            |                        |                                                                                                                  |                                       |             |