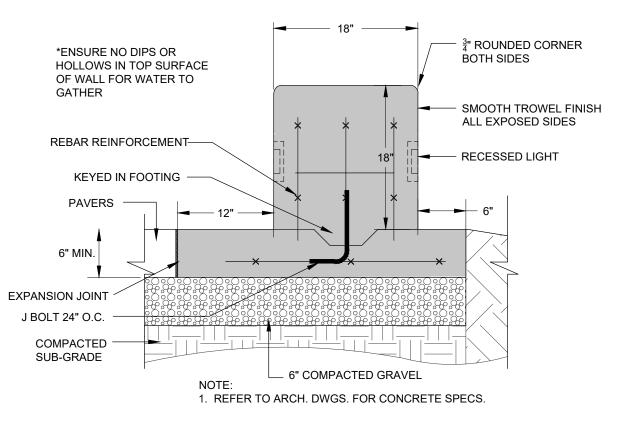

MATERIALS LEGEND: SITE ELEMENTS

|     |            | 5. SITE ELEMENTS       |                                                                                                                  |                                       |             |
|-----|------------|------------------------|------------------------------------------------------------------------------------------------------------------|---------------------------------------|-------------|
| QTY | SYMBOL     | ITEM                   | DESCRIPTION                                                                                                      |                                       |             |
| 4   | -          | BIKE RACK - 2 CAPACITY | MAGLIN 'ICONIC' TWO BIKE RACK;<br>POWDERCOAT RAL COLOUR TBD, SURFACE MOUNT                                       |                                       |             |
| 2   |            | DINING TABLE           | MAGLIN 'ICONIC' DINING TABLE;<br>POWDERCOAT RAL COLOUR TBD, SURFACE MOUNT                                        |                                       |             |
| 1   |            | BACKLESS BENCH         | LANDSCAPE FORMS 'PALISADE' BENCH<br>LENGTH 96", WOOD STAINED, SURFACE MOUNT                                      |                                       |             |
| 2   | WR         | WASTE RECEPTACLE       | LANDSCAPE FORMS - 'MULTIPLICITY' - DOUBLE<br>SURFACE MOUNT                                                       | MAGLIN 'ICONIC' BIKE RACK             | MAGLIN 'ICO |
| 5   | 0000       | ALUMINUM PLANTERS      | ALUMINUM DIVIDER PLANTER - 18"W X 42" HEIGHT<br>POWDERCOAT RAL COLOUR TBD, SURFACE MOUNT                         |                                       |             |
| 4   | $\bigcirc$ | ALUMINUM PLANTERS      | ALUMINUM SQUARE PLANTER, 36LX36WX24H<br>WITH OLLIE WATERING SYSTEM;<br>POWDERCOAT RAL COLOUR, TBD; SURFACE MOUNT |                                       |             |
| 1   |            | POTTING TABLE          | STEEL TABLE, SURFACE MOUNT                                                                                       |                                       |             |
| 1   |            | COMPOSTER              | ROLLING COMPOSTER, SURFACE MOUNT                                                                                 |                                       |             |
|     | p e        | CONCRETE BLOCK         | SMOOTH TROWEL FINISH CONCRETE<br>450X450X450; WITH INSET LIGHTING                                                | ALUMINUM PLANTERS CO<br>VARYING SIZES | OMPOSTER    |
|     | 2          | SEATING WALL           | SMOOTH TROWEL FINISH CONCRETE,<br>450WX450H,LENGTH PER PLAN, WITH INSET LIGHTING                                 |                                       |             |
|     |            |                        |                                                                                                                  |                                       |             |