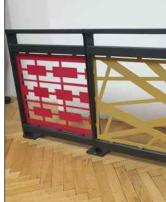

| SYMBOL | ITEM                                   | DESCRIPTION                               |
|--------|----------------------------------------|-------------------------------------------|
|        | 1219mm LASER CUT ALUMINUM FENCE & GATE | PATTERN TBD, POWDERCOAT<br>RAL COLOUR TBD |
|        | 1800mm PERIMETER FENCE                 | DETAIL                                    |
|        | 1800mm LASER CUT ALUMINUM PANEL        | PATTERN TBD, POWDERCOAT<br>RAL COLOUR TBD |
|        | TREE PROTECTION FENCE                  | DETAIL                                    |