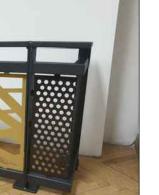

| SYMBOL | ITEM                                   | DESCRIPTION                               |
|--------|----------------------------------------|-------------------------------------------|
|        | 1219mm LASER CUT ALUMINUM FENCE & GATE | PATTERN TBD, POWDERCOAT<br>RAL COLOUR TBD |
|        | 1800mm PERIMETER FENCE                 | DETAIL                                    |
|        | 1800mm LASER CUT ALUMINUM PANEL        | PATTERN TBD, POWDERCOAT<br>RAL COLOUR TBD |
|        | TREE PROTECTION FENCE                  | DETAIL                                    |