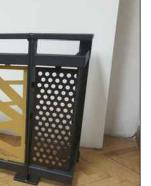

| SYMBOL | ITEM                                   | DESCRIPTION                               |
|--------|----------------------------------------|-------------------------------------------|
|        | 1219mm LASER CUT ALUMINUM FENCE & GATE | PATTERN TBD, POWDERCOAT<br>RAL COLOUR TBD |
|        | 1800mm PERIMETER FENCE                 | DETAIL                                    |
|        | 1800mm LASER CUT ALUMINUM PANEL        | PATTERN TBD, POWDERCOAT<br>RAL COLOUR TBD |
|        | TREE PROTECTION FENCE                  | DETAIL                                    |