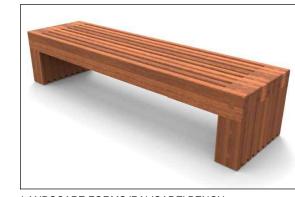

MATERIALS LEGEND: SITE ELEMENTS

|     |            | 5. SITE ELEMENTS       |                                                                                                                  |                                       |             |
|-----|------------|------------------------|------------------------------------------------------------------------------------------------------------------|---------------------------------------|-------------|
| QTY | SYMBOL     | ITEM                   | DESCRIPTION                                                                                                      |                                       |             |
| 4   | -          | BIKE RACK - 2 CAPACITY | MAGLIN 'ICONIC' TWO BIKE RACK;<br>POWDERCOAT RAL COLOUR TBD, SURFACE MOUNT                                       |                                       |             |
| 2   |            | DINING TABLE           | MAGLIN 'ICONIC' DINING TABLE;<br>POWDERCOAT RAL COLOUR TBD, SURFACE MOUNT                                        |                                       |             |
| 1   |            | BACKLESS BENCH         | LANDSCAPE FORMS 'PALISADE' BENCH<br>LENGTH 96", WOOD STAINED, SURFACE MOUNT                                      |                                       |             |
| 2   | WR         | WASTE RECEPTACLE       | LANDSCAPE FORMS - 'MULTIPLICITY' - DOUBLE<br>SURFACE MOUNT                                                       | MAGLIN 'ICONIC' BIKE RACK             | MAGLIN 'ICO |
| 5   | 0000       | ALUMINUM PLANTERS      | ALUMINUM DIVIDER PLANTER - 18"W X 42" HEIGHT<br>POWDERCOAT RAL COLOUR TBD, SURFACE MOUNT                         |                                       |             |
| 4   | $\bigcirc$ | ALUMINUM PLANTERS      | ALUMINUM SQUARE PLANTER, 36LX36WX24H<br>WITH OLLIE WATERING SYSTEM;<br>POWDERCOAT RAL COLOUR, TBD; SURFACE MOUNT |                                       |             |
| 1   |            | POTTING TABLE          | STEEL TABLE, SURFACE MOUNT                                                                                       |                                       |             |
| 1   |            | COMPOSTER              | ROLLING COMPOSTER, SURFACE MOUNT                                                                                 |                                       |             |
|     | p e        | CONCRETE BLOCK         | SMOOTH TROWEL FINISH CONCRETE<br>450X450X450; WITH INSET LIGHTING                                                | ALUMINUM PLANTERS CO<br>VARYING SIZES | OMPOSTER    |
|     | 2          | SEATING WALL           | SMOOTH TROWEL FINISH CONCRETE,<br>450WX450H,LENGTH PER PLAN, WITH INSET LIGHTING                                 |                                       |             |
|     |            |                        |                                                                                                                  |                                       |             |