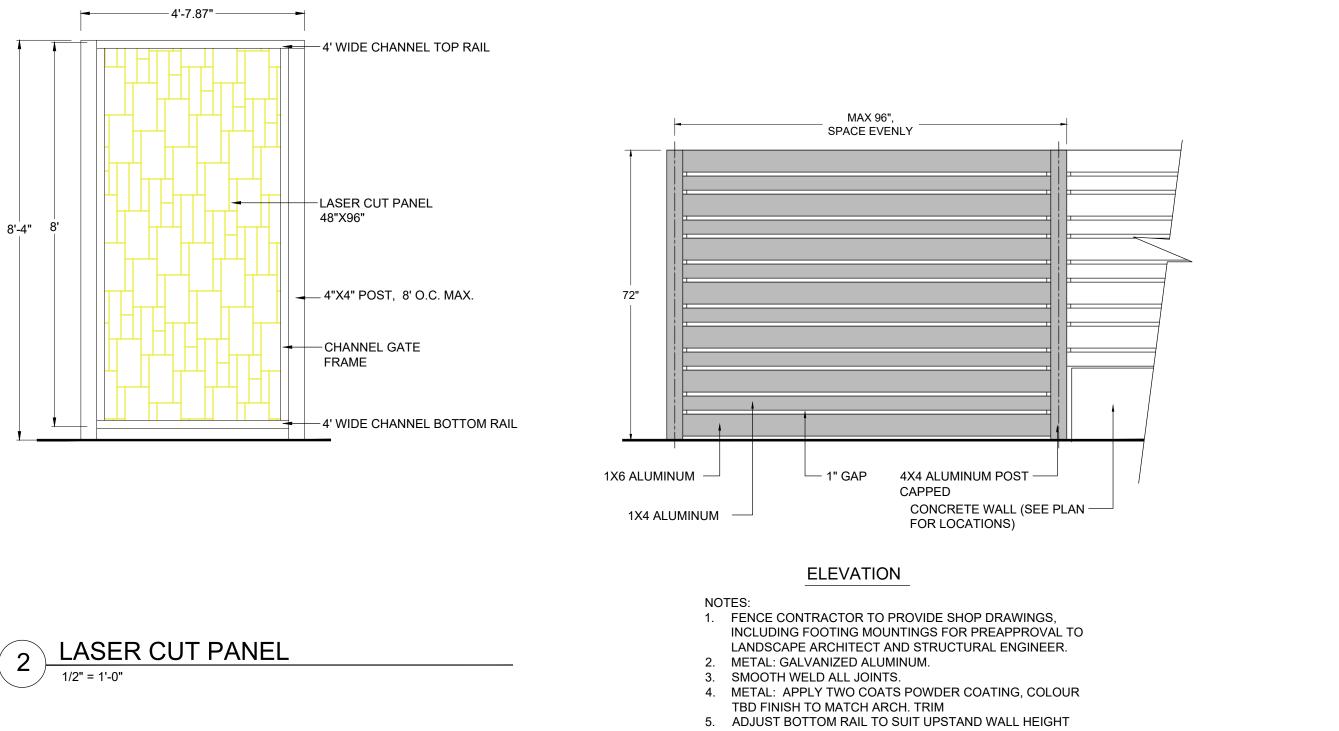

| SYMBOL | ITEM                                   | DESCRIPTION                               |
|--------|----------------------------------------|-------------------------------------------|
|        | 1219mm LASER CUT ALUMINUM FENCE & GATE | PATTERN TBD, POWDERCOAT<br>RAL COLOUR TBD |
|        | 1800mm PERIMETER FENCE                 | DETAIL                                    |
|        | 1800mm LASER CUT ALUMINUM PANEL        | PATTERN TBD, POWDERCOAT<br>RAL COLOUR TBD |
|        | TREE PROTECTION FENCE                  | DETAIL                                    |