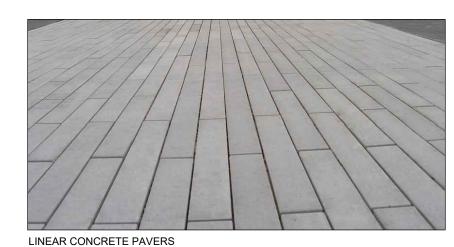

#### MATERIALS LEGEND: PAVING

PATTERN

| IND | . PAVING        |                                                                                                                                                    |
|-----|-----------------|----------------------------------------------------------------------------------------------------------------------------------------------------|
|     | ITEM            | DESCRIPTION                                                                                                                                        |
|     | PIP CONCRETE    | WALKWAYS, SEATING LEDGES: TROWEL SMOOTH FINISH FOR SEATING, BF FOR WALKWAYS<br>COLOURS - NATURAL; SAW CUT SCORE PATTERN AS SHOWN, MAX 1200mm APART |
|     | CONCRETE PAVERS | TOWNHOUSE PATIOS: BARKMAN 'BROADWAY 100' LINEAR PAVERS;<br>COLOUR - NATURAL                                                                        |
|     | DRAIN GRAVEL    | DRAIN GRAVEL - 150mm DEPTH                                                                                                                         |
|     | PLAY SURFACING  | PIP RUBBER PLAY SURFACE WITH COLOURS<br>COLOUR/PATTERN - CUSTOM; RAMP EDGE TRANSITION                                                              |
|     | STRUCTURAL SOIL | UNDER HARD LANDSCAPE TO PROVIDE CONTINUOUS SOIL VOLUMES FOR TREES (AS NEEDED)                                                                      |