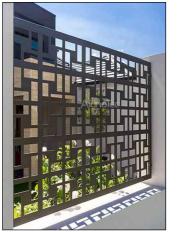

| SYMBOL | ITEM                                   | DESCRIPTION                               |
|--------|----------------------------------------|-------------------------------------------|
|        | 1219mm LASER CUT ALUMINUM FENCE & GATE | PATTERN TBD, POWDERCOAT<br>RAL COLOUR TBD |
|        | 1800mm PERIMETER FENCE                 | DETAIL                                    |
|        | 1800mm LASER CUT ALUMINUM PANEL        | PATTERN TBD, POWDERCOAT<br>RAL COLOUR TBD |
|        | TREE PROTECTION FENCE                  | DETAIL                                    |