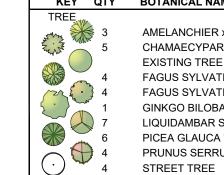

#### PLANT SCHEDULE: PROPOSED TREES KEY QTY BOTANICAL NAME COMMON NAME

AMELANCHIER x GR. 'AUTUMN BRILLIANCE' CHAMAECYPARIS N. 'VAN DEN AKKER' EXISTING TREE TO REMAIN 4 FAGUS SYLVATICA 'FASTIGIATA' FAGUS SYLVATICA 'RED OBELISK' GINKGO BILOBA 'PRINCETON SENTRY' LIQUIDAMBAR ST. 'SLENDER SILHOUETTE' PICEA GLAUCA 'PENDULA' PRUNUS SERRULATA 'AMANOGAWA'

PLANT MATERIAL MUST BE PROVIDED FROM CERTIFIED DISEASE FREE NURSERY

AUTUMN BRILLIANCE SERVICEBERRY VAN DEN AKKER FALSECYPRESS EXISTING TREE TO REMAIN PYRAMIDAL BEECH RED OBELISK BEECH PRINCETON SENTRY MAIDENHAIR SLENDER SILHOUETTE SWEET GUM WEEPING WHITE SPRUCE AMANOGAWA FLOWERING CHERRY STREET TREE - TBD BY CITY

PMG PROJECT NUMBER: 24-013 PLANTED SIZE / REMARKS

2.0M HT CLUMP; B&B; CLIMATE RESILIENT 2.4M HT, B&B

6CM CAL;1.8M STD, B&B 6CM CAL; 1.8M STD, B&B 10CM CAL; 2M STD; B&B; SPECIMEN 6CM CAL; 2M STD; B&B 2.5M HT; B&B 6CM CAL; 1.8M STD;B&B 6CM CAL, 2.0M STD, B&B