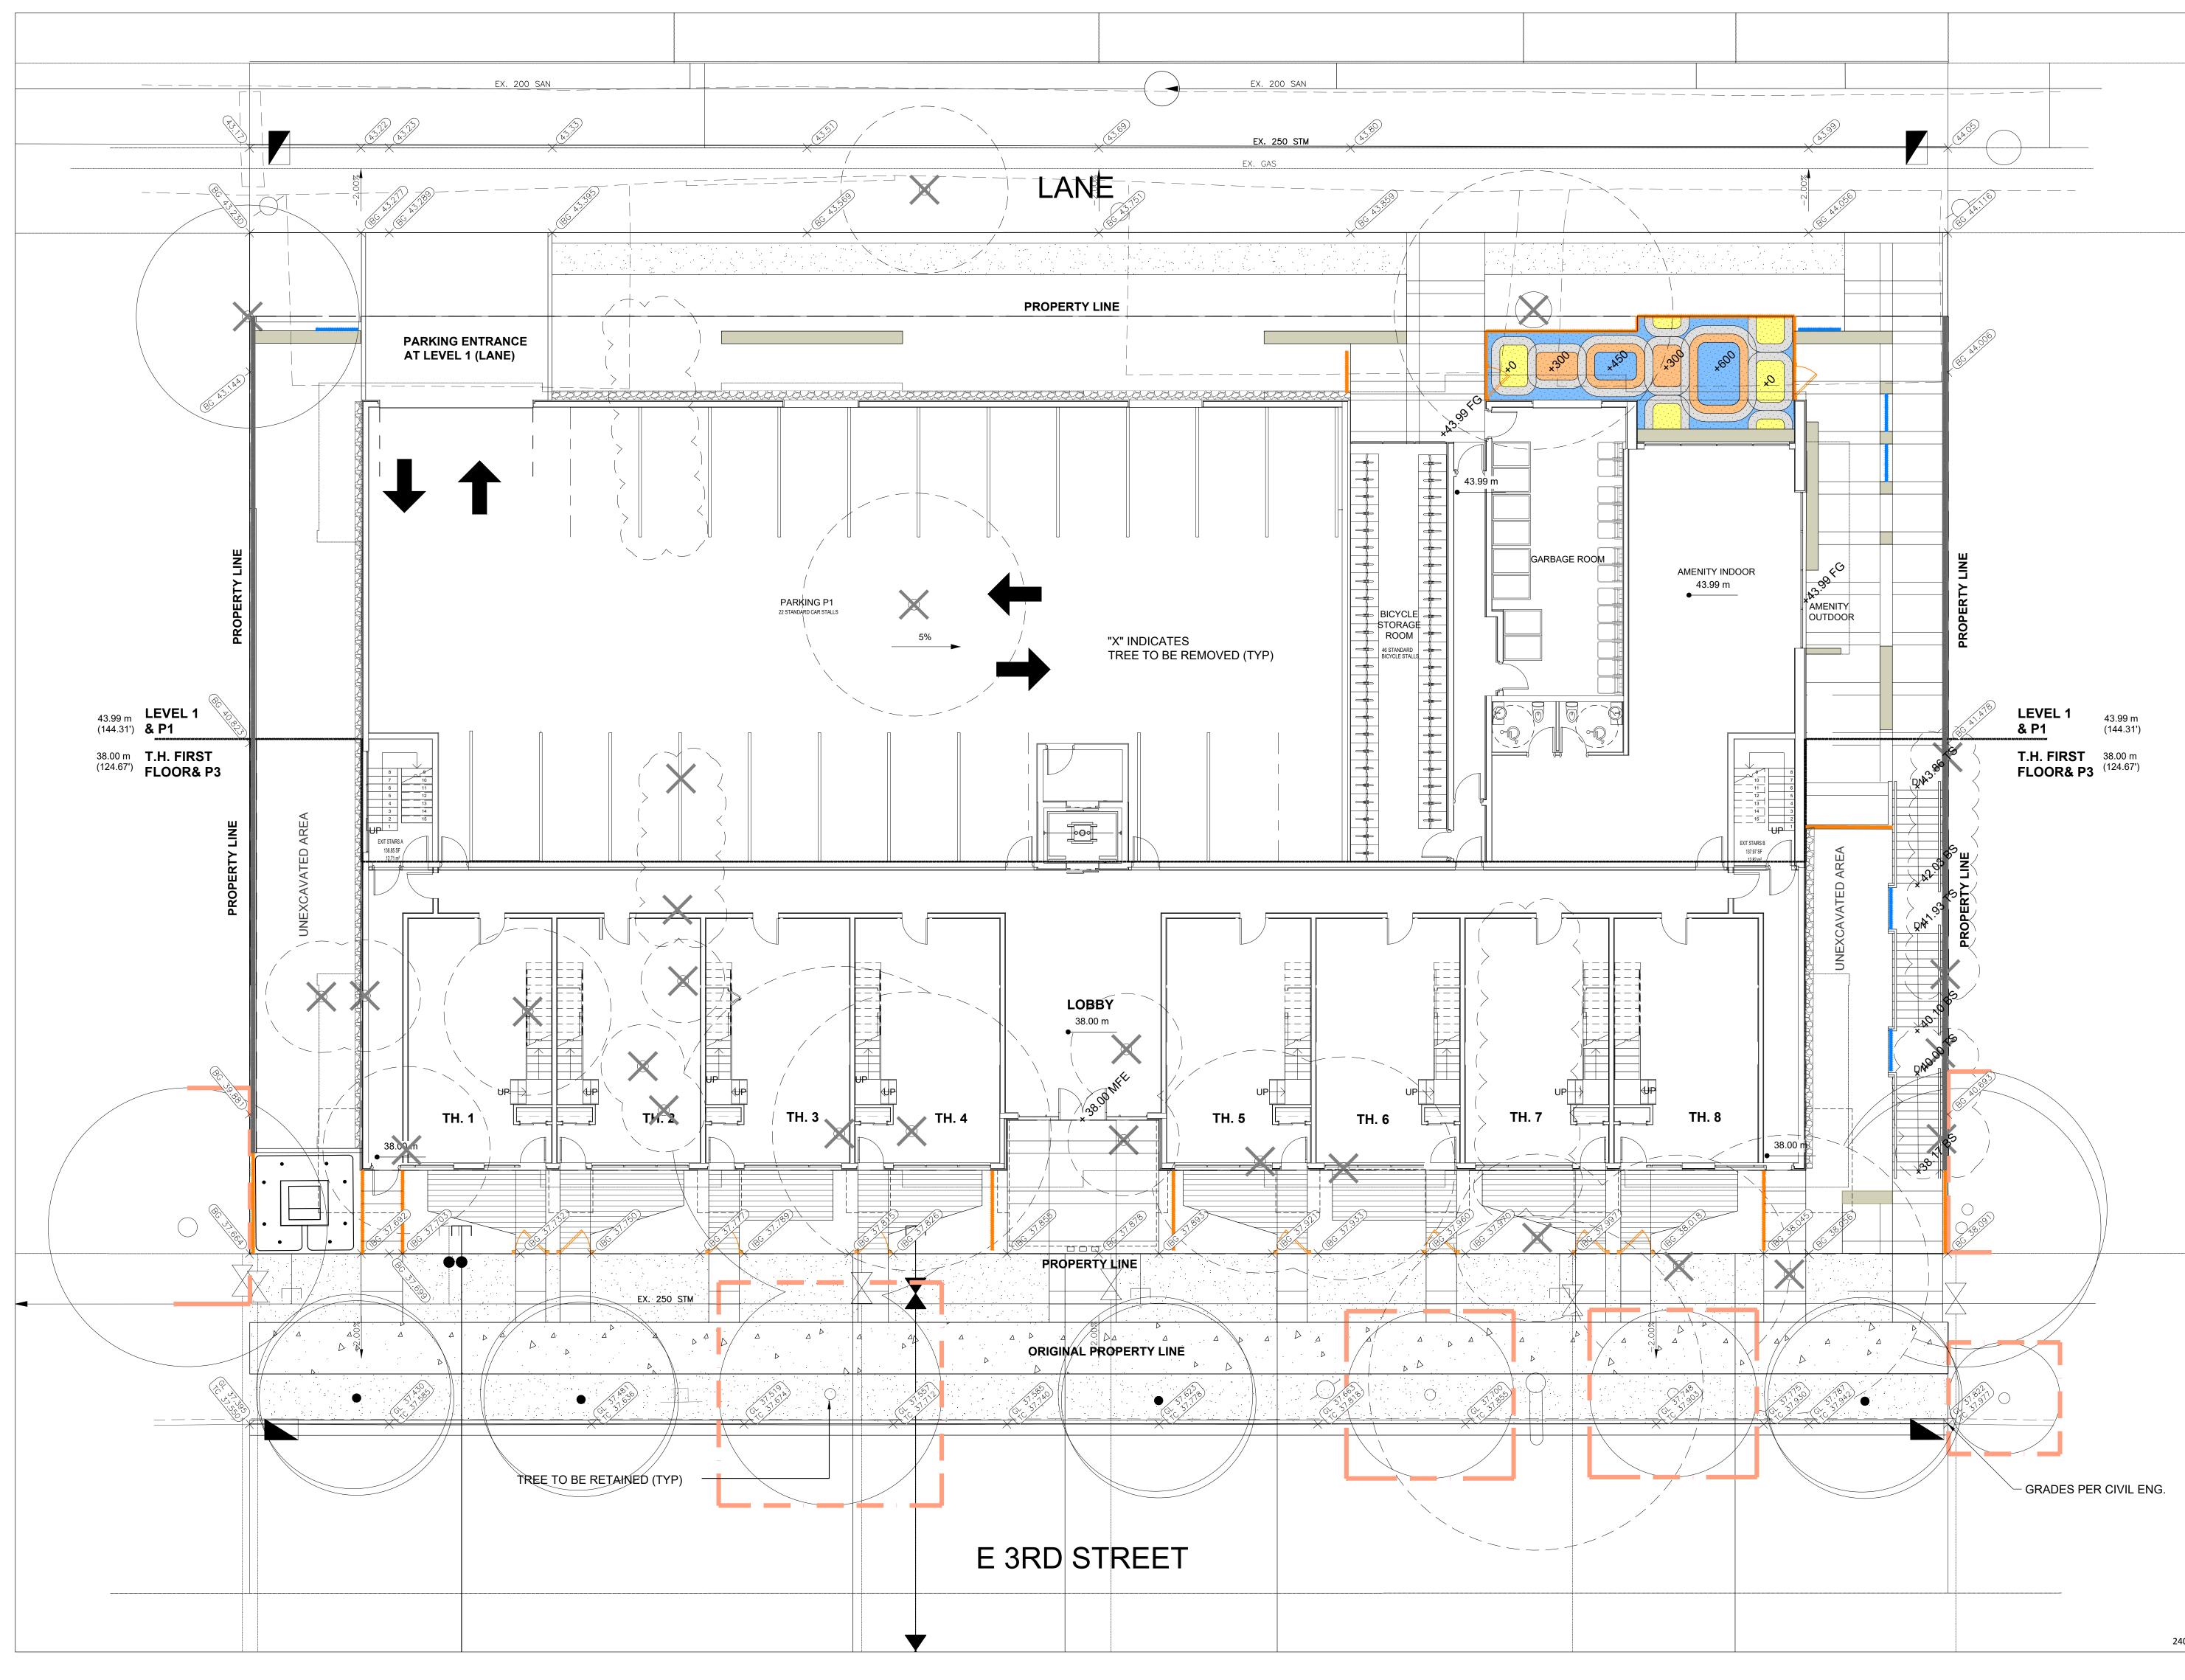

### **TOWNHOUSES AND** APARTMENTS DEVELOPMENT

216-232 EAST 3RD STREET NORTH VANCOUVER

DRAWING TITLE:

# **TREE RETENTION & CONCEPT GRADING**

DATE: 2024.02.18 SCALE: 1:100 DRAWN: DD DESIGN: DD CHK'D: BA

DRAWING NUMBER

7

OF 4