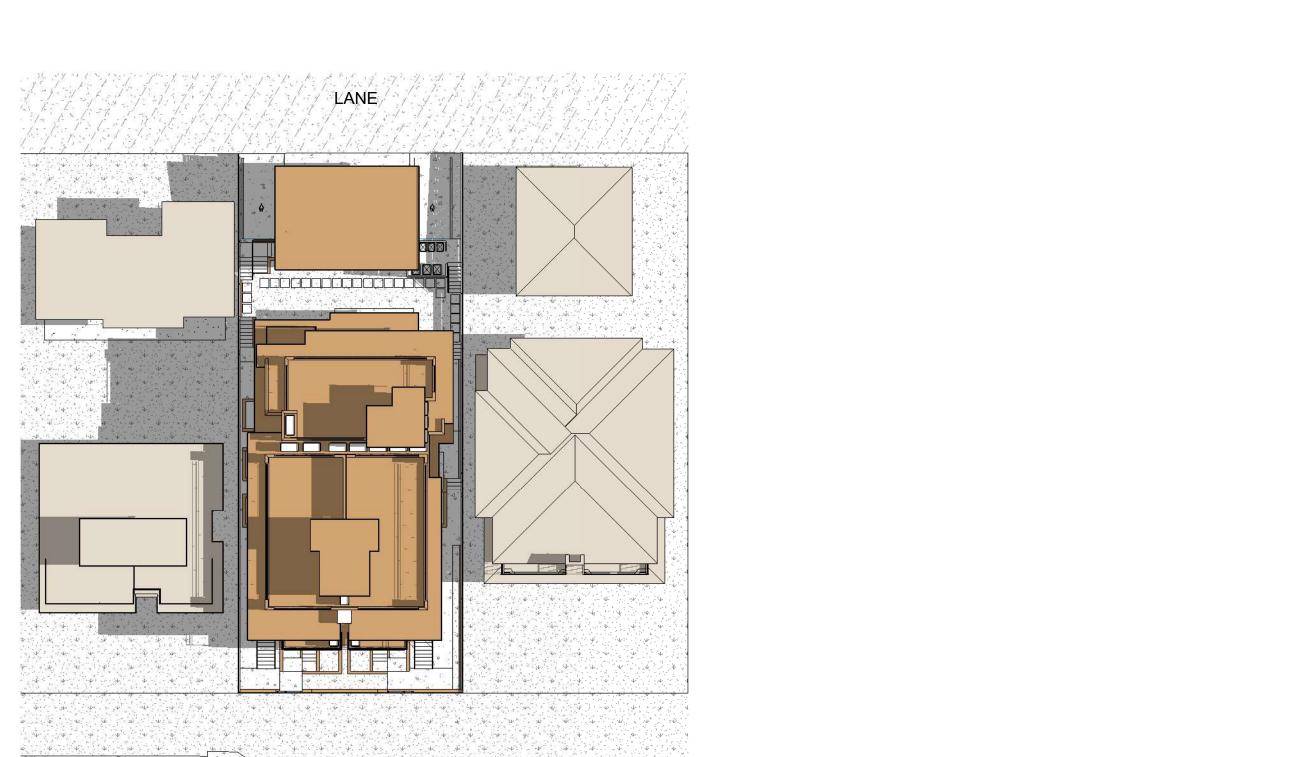

1 2024-10-29 ISSUED FOR PRE-DESIGN REZONING APPLICATION
REV. YYYY-MM-DD REVISION / DRAWING ISSUE CONSULTANT

WEST 5TH TRIPLEX

226-228 W. 5TH ST, NORTH VANCOUVER

DRAWING TITLE

LOT COVERAGE

DRAWING ISSUE

ISSUED FOR PRE-DESIGN REZONING APPLICATION

21248 SCALE REVIEWED As indicated DRAWING NO.

REVISION

A06

(A'1) GARAGE:530.42 ft<sup>2</sup> **A'2** (80)A DECK OVER LIVING SPACE:15.63 ft<sup>2</sup> SECOND FLOOR OVERHANG OVER \_PORCH:20.06 ft<sup>2</sup>\_\_\_ B UNIT C UNIT B UNIT A SECOND FLOOR OVERHANG OVER PORCH:20.76 ft<sup>2</sup> DECK OVER LIVING SPACE:11.46 ft<sup>2</sup> DECK OVER LIVING SPACE:11.46 ft² BALCONY OVER DECK:72.83 ft<sup>2</sup>

**WEST 5TH STREET** 

1) Site Plan -LOT COVERAGE 1/8" = 1'-0"

(13)

LANE

A08

2.23 C. D. ... it B. ... i. ... 1.0420F 000 000 W/ Fth. Other of Only / 140 Online of December 11 and

//31/2024 9:52:2

1) 02-SECOND FLOOR 1/4" = 1'-0"