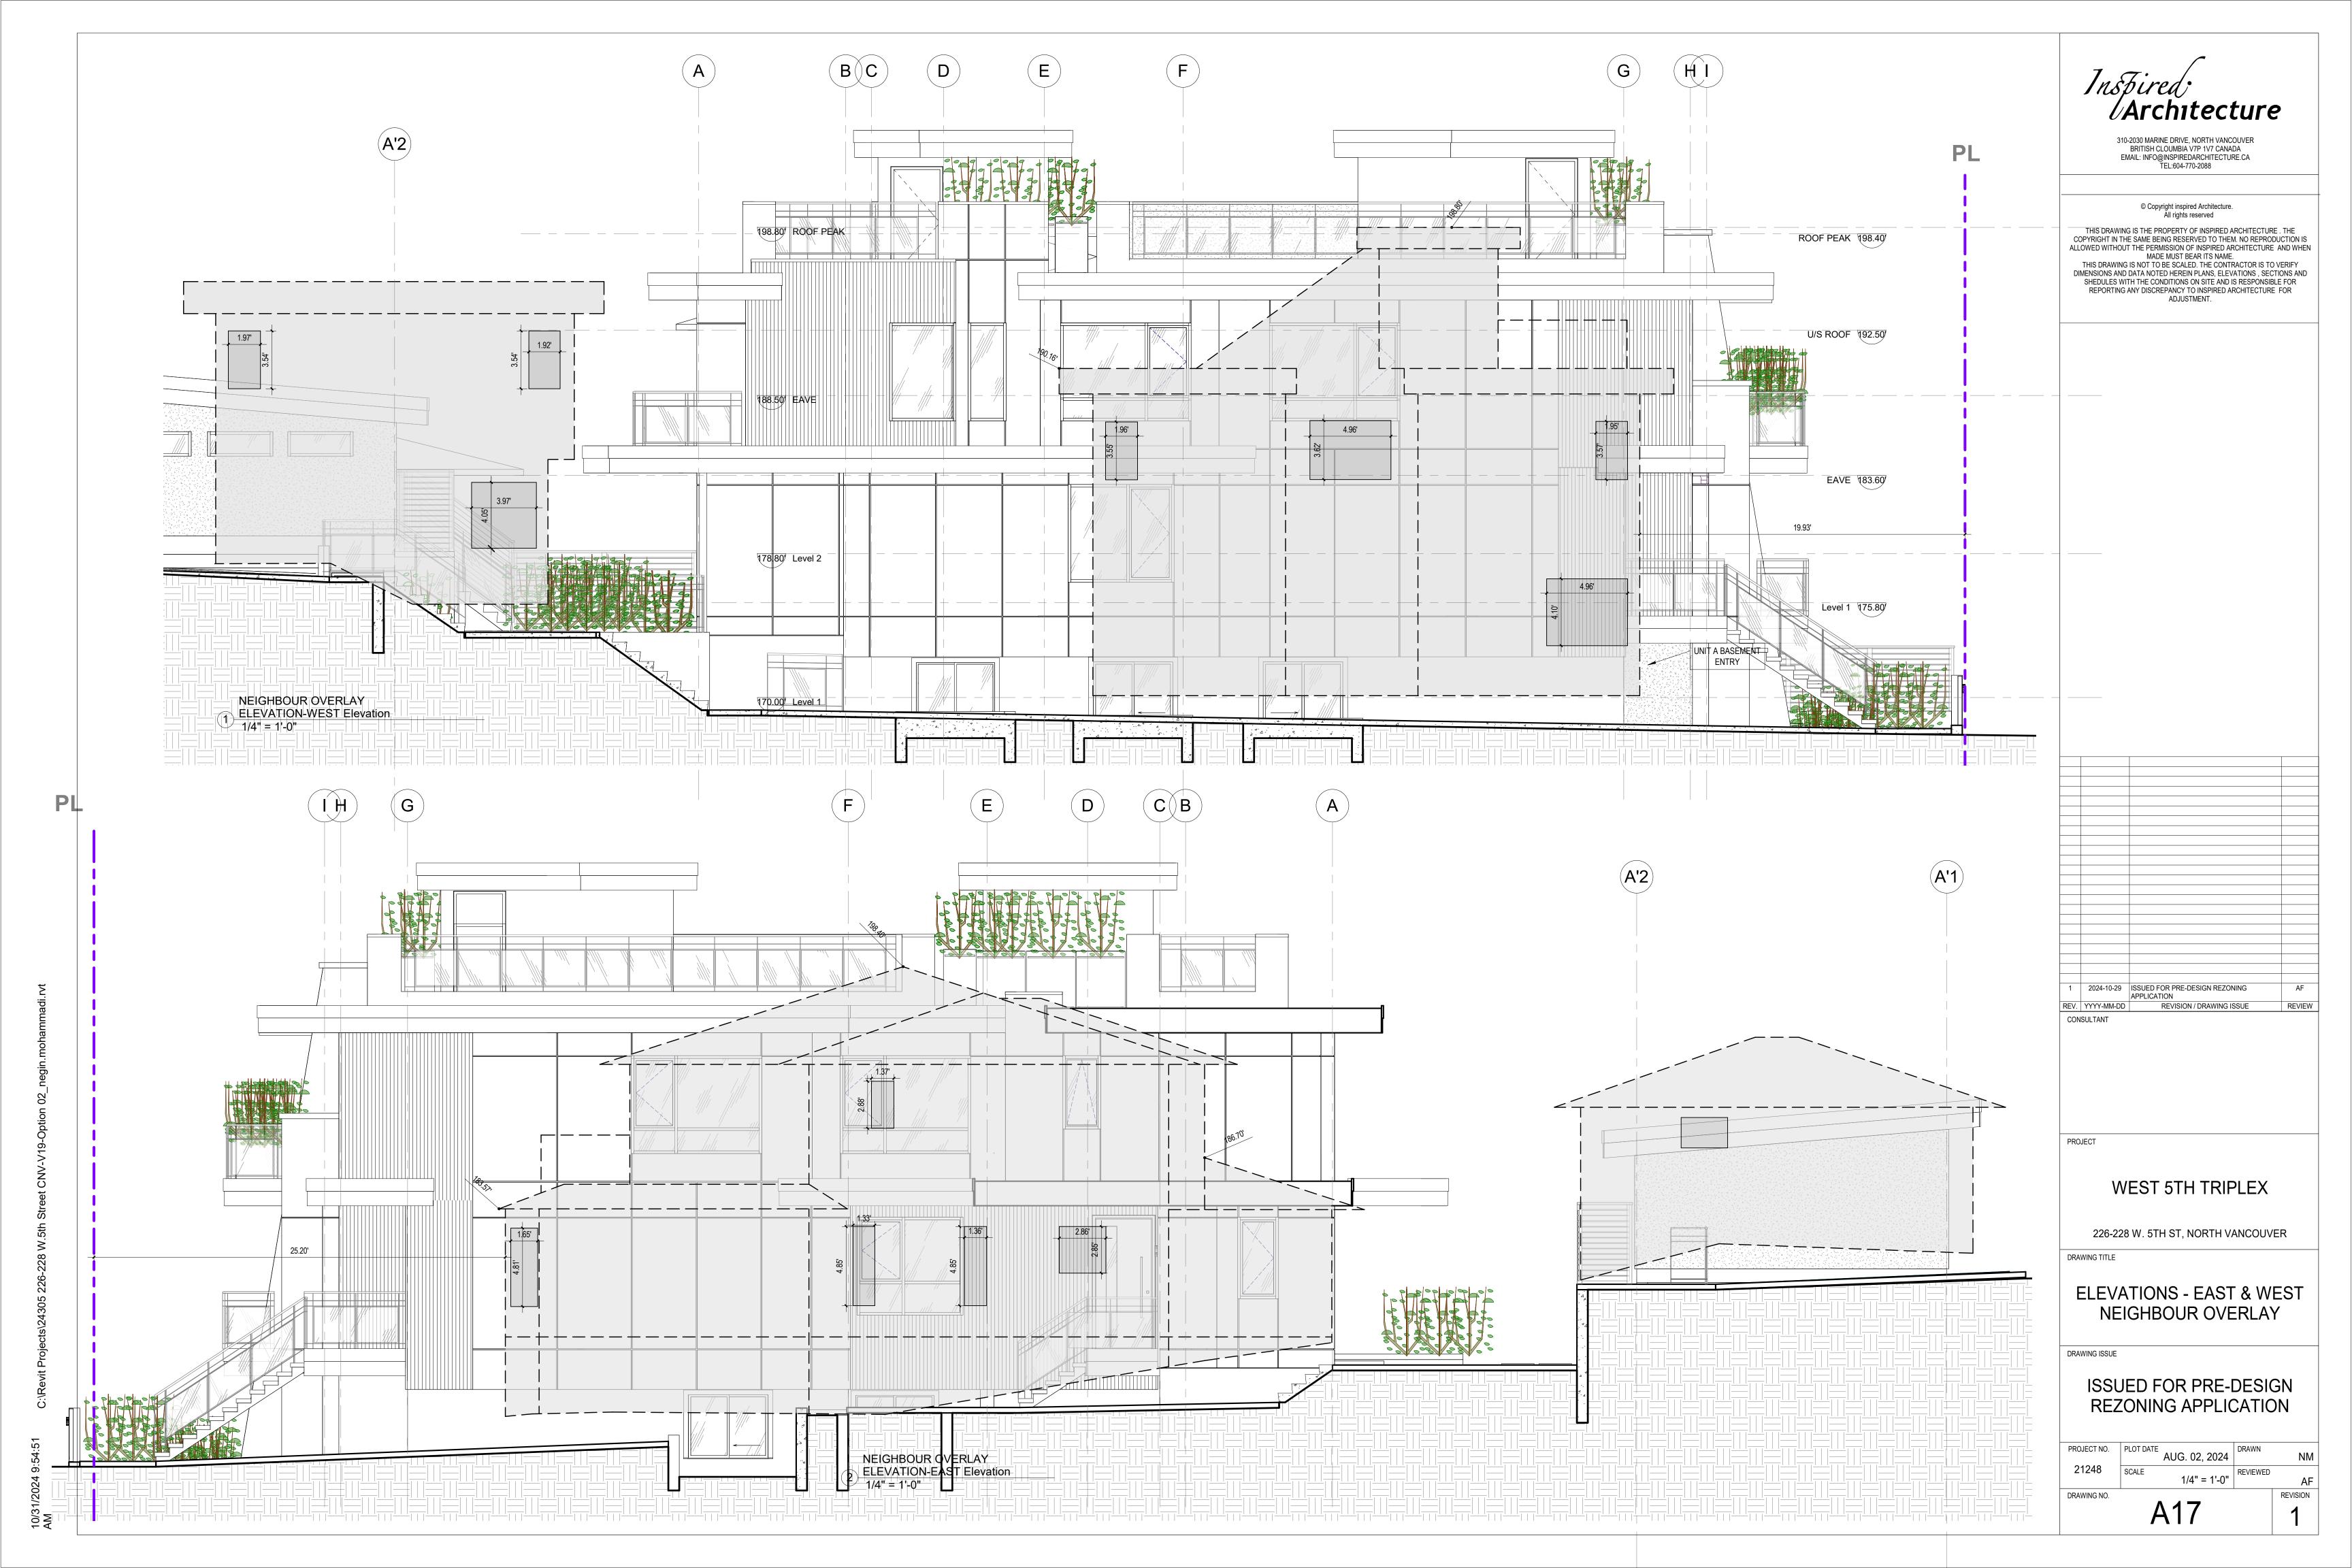

South Elevation C/W ADJACENT

CONTEXT

3/16" = 1'-0"

PROJE

CONSULTANT

**WEST 5TH TRIPLEX** 

1 2024-10-29 ISSUED FOR PRE-DESIGN REZONING APPLICATION
REV. YYYY-MM-DD REVISION / DRAWING ISSUE

226-228 W. 5TH ST, NORTH VANCOUVER

DRAWING TITLE

STREETSCAPE ELEVATIONS

DRAWING ISSUE

ISSUED FOR PRE-DESIGN REZONING APPLICATION

PROJECT NO. 21248 AUG. 02, 2024 DRAWN NM

SCALE 3/16" = 1'-0" REVIEWED AF

DRAWING NO. REVISION

A04