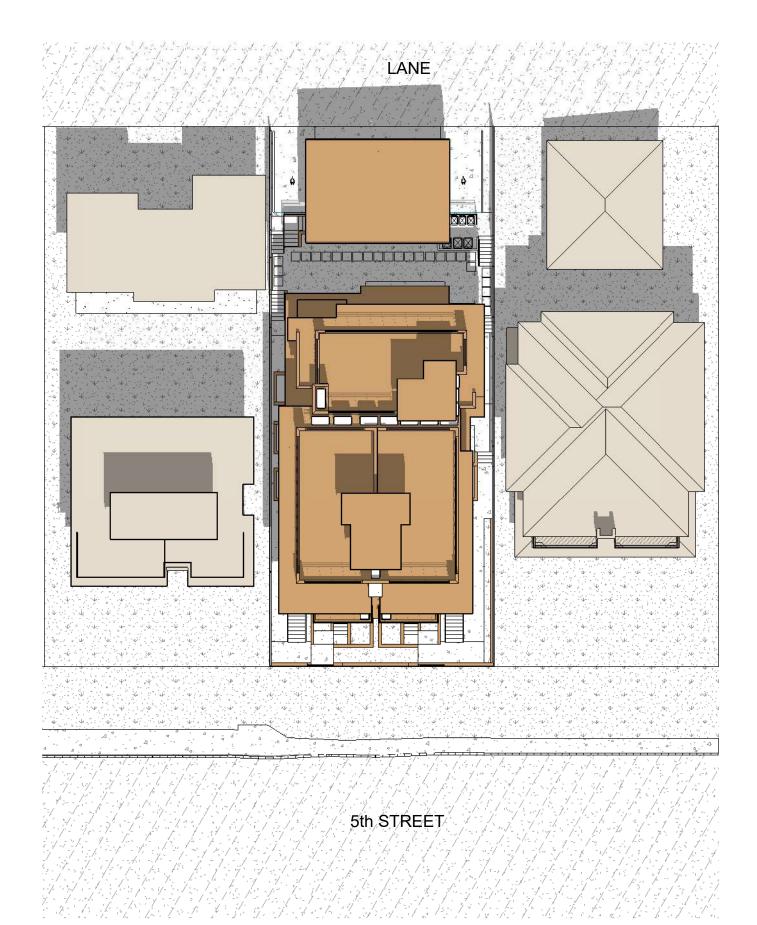

PROJECT

WEST 5TH TRIPLEX

226-228 W. 5TH ST, NORTH VANCOUVER

DRAWING TITLE

SITE PLAN

DRAWING ISSUE

ISSUED FOR PRE-DESIGN REZONING APPLICATION

AUG. 02, 2024 21248 As indicated

#### SITE PLAN LINE TYPES

| PROPERTY LINE                  |  |
|--------------------------------|--|
| SETBACK LINE                   |  |
| BLDG FOOTPRINT                 |  |
| BLDG LEVEL 1 OUTLINE           |  |
| BLDG LEVEL 2 OUTLINE           |  |
| UPPER ROOF OUTLINE             |  |
| LOWER ROOF OVERHANG<br>OUTLINE |  |
| CLADDING OUTLINE               |  |
| TREE PROTECTION ZONE           |  |
| BLDG SERVICES                  |  |