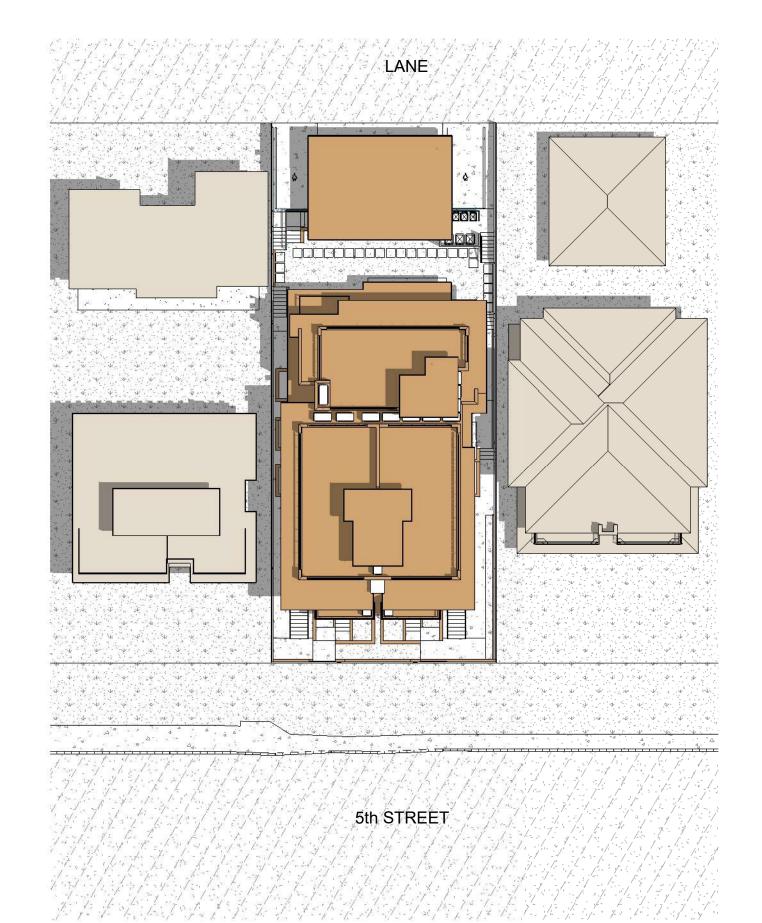

PROJECT

WEST 5TH TRIPLEX

226-228 W. 5TH ST, NORTH VANCOUVER

DRAWING TITLE

SITE PLAN

DRAWING ISSUE

ISSUED FOR PRE-DESIGN REZONING APPLICATION

AUG. 02, 2024 21248 As indicated

#### SITE PLAN LINE TYPES

| PROPERTY LINE                  |  |
|--------------------------------|--|
| SETBACK LINE                   |  |
| BLDG FOOTPRINT                 |  |
| BLDG LEVEL 1 OUTLINE           |  |
| BLDG LEVEL 2 OUTLINE           |  |
| UPPER ROOF OUTLINE             |  |
| LOWER ROOF OVERHANG<br>OUTLINE |  |
| CLADDING OUTLINE               |  |
| TREE PROTECTION ZONE           |  |
| BLDG SERVICES                  |  |

CONCRETE WALL

310-2030 MARINE DRIVE, NORTH VANCOUVER BRITISH CLOUMBIA V7P 1V7 CANADA EMAIL: INFO@INSPIREDARCHITECTURE.CA TEL:604-770-2088

© Copyright inspired Architecture. All rights reserved

THIS DRAWING IS THE PROPERTY OF INSPIRED ARCHITECTURE. THE COPYRIGHT IN THE SAME BEING RESERVED TO THEM. NO REPRODUCTION IS ALLOWED WITHOUT THE PERMISSION OF INSPIRED ARCHITECTURE AND WHEN MADE MUST BEAR ITS NAME. THIS DRAWING IS NOT TO BE SCALED. THE CONTRACTOR IS TO VERIFY
DIMENSIONS AND DATA NOTED HEREIN PLANS, ELEVATIONS, SECTIONS AND
SHEDULES WITH THE CONDITIONS ON SITE AND IS RESPONSIBLE FOR
REPORTING ANY DISCREPANCY TO INSPIRED ARCHITECTURE FOR
ADJUSTMENT.