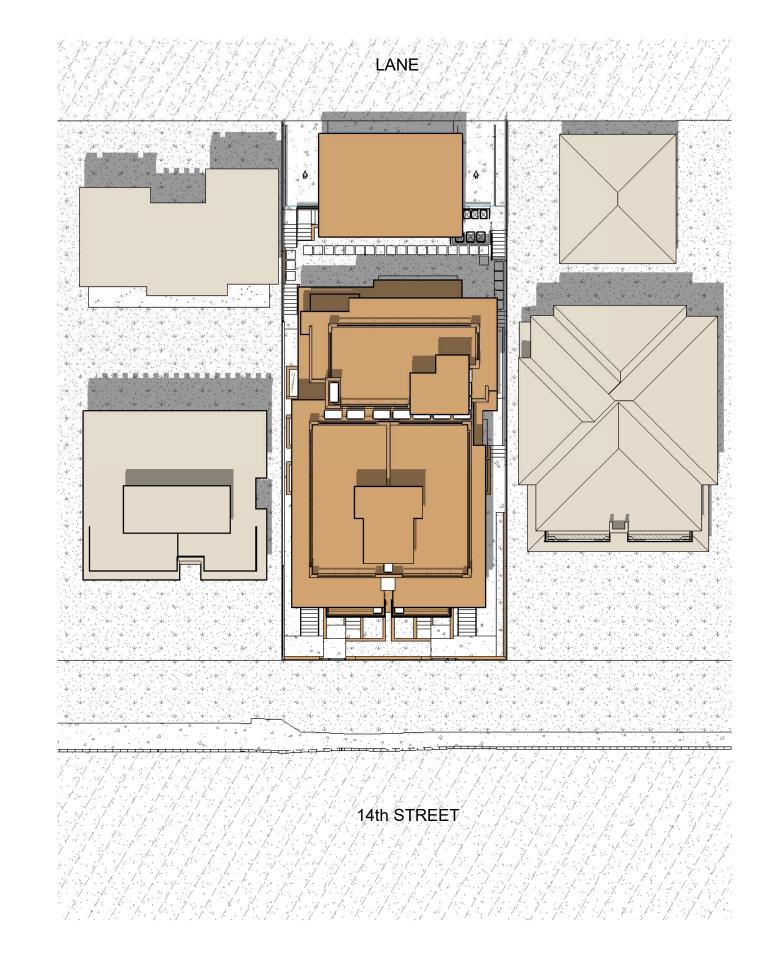

PROJECT

WEST 5TH TRIPLEX

226-228 W. 5TH ST, NORTH VANCOUVER

DRAWING TITLE

SITE PLAN

DRAWING ISSUE

ISSUED FOR PRE-DESIGN REZONING APPLICATION

AUG. 02, 2024 21248 As indicated

#### SITE PLAN LINE TYPES

| PROPERTY LINE                  |  |
|--------------------------------|--|
| SETBACK LINE                   |  |
| BLDG FOOTPRINT                 |  |
| BLDG LEVEL 1 OUTLINE           |  |
| BLDG LEVEL 2 OUTLINE           |  |
| UPPER ROOF OUTLINE             |  |
| LOWER ROOF OVERHANG<br>OUTLINE |  |
| CLADDING OUTLINE               |  |
| TREE PROTECTION ZONE           |  |
| BLDG SERVICES                  |  |