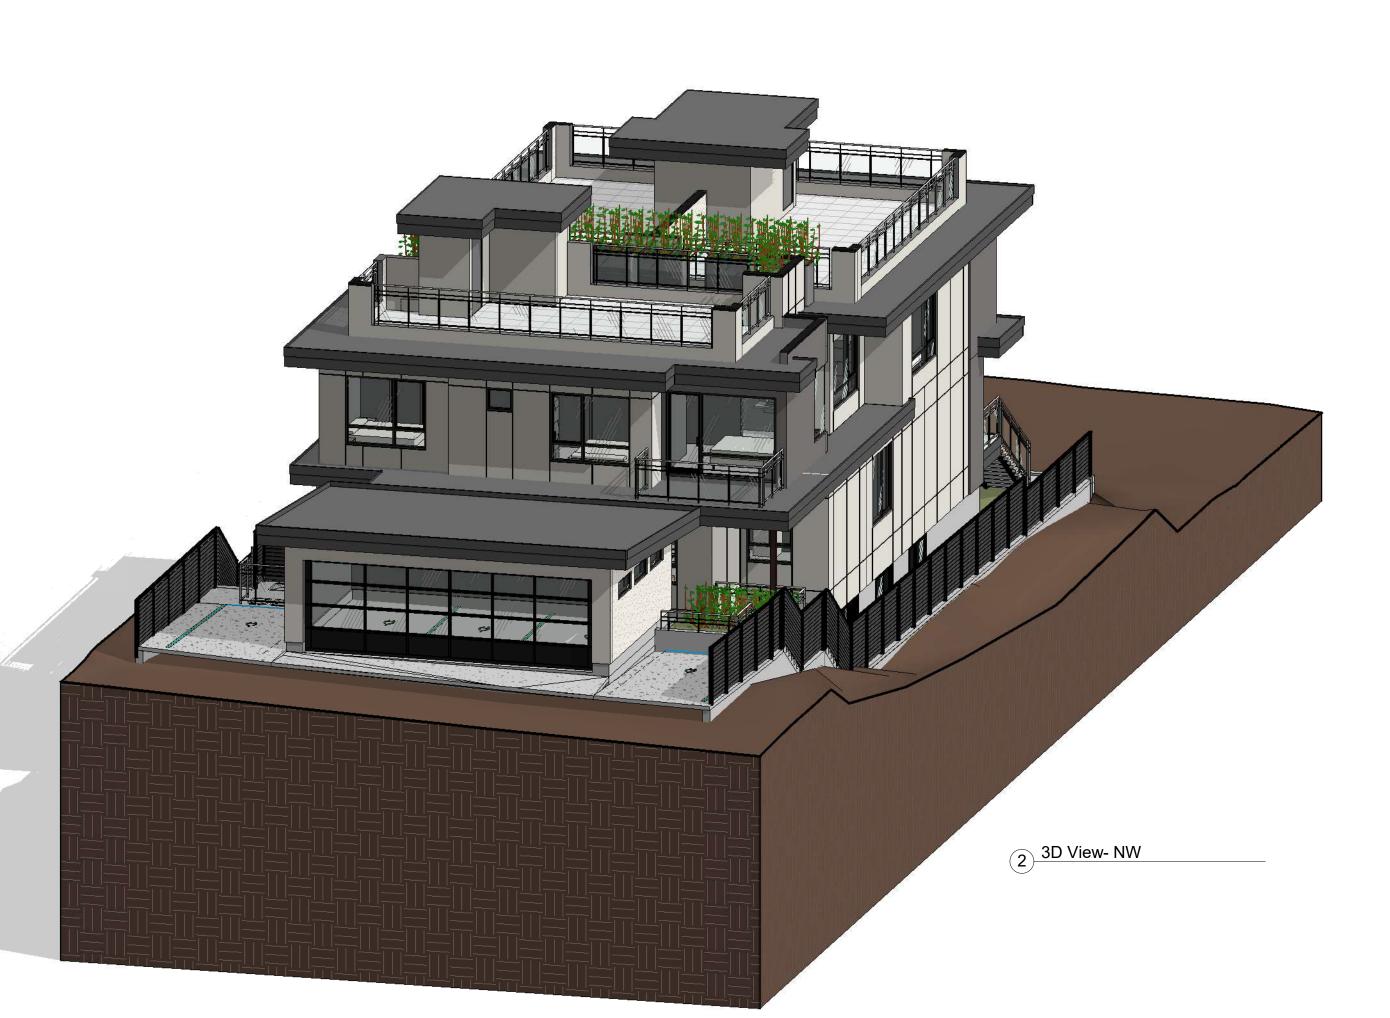

WEST 5TH TRIPLEX

226-228 W. 5TH ST, NORTH VANCOUVER

DRAWING TITLE

**COVER PAGE** 

DRAWING ISSUE

ISSUED FOR PRE-DESIGN REZONING APPLICATION

| DRAWING NO.              | A O 4         | NEVIEWED          | AF<br>REVISION |
|--------------------------|---------------|-------------------|----------------|
| PROJECT NO. <b>21248</b> | AUG. 02, 2024 | DRAWN<br>REVIEWED | NM             |

EAST 5th ST VIEW