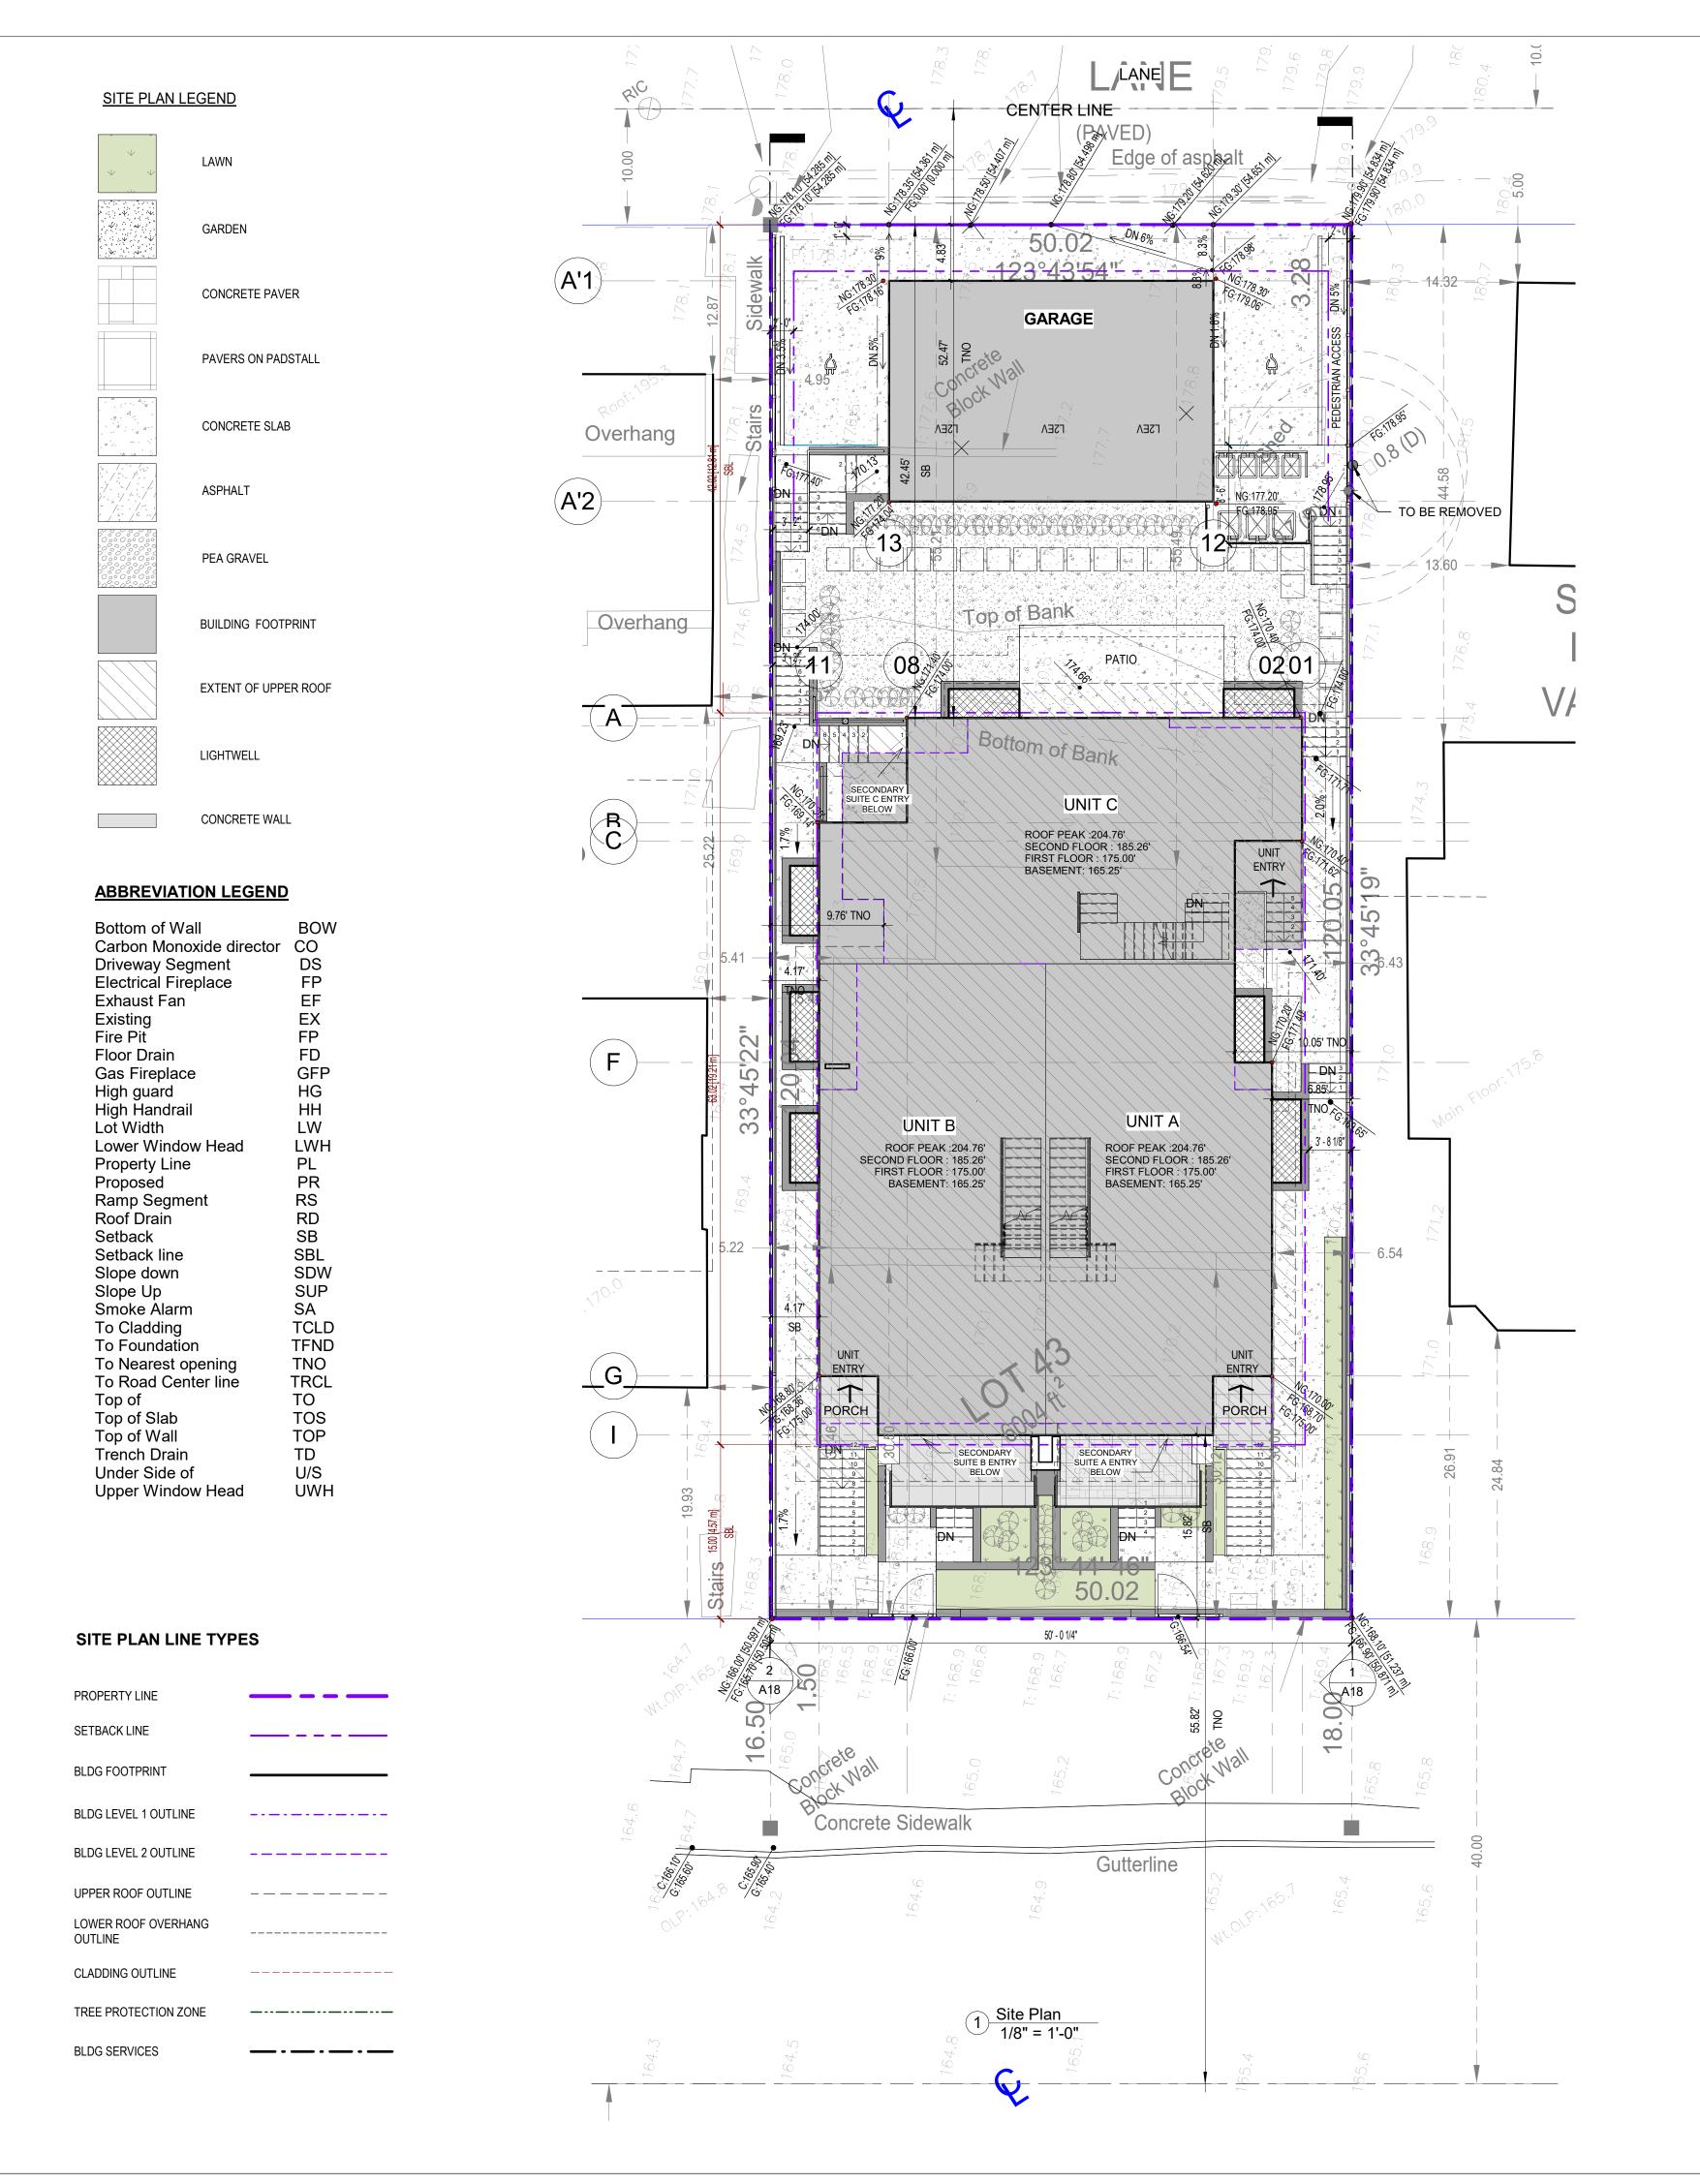

#### **LEGAL DESCRIPTION:**

LOT:43; Block:112A; DL:546; GROUP 1; Plan:1228 PID: 010-517-243

#### **ZONING SUMMARY**

| ZONE                 | LOT AF    | REA                      | RELATED CASE (IF APPLICABLE) |
|----------------------|-----------|--------------------------|------------------------------|
| RT-1, Rezoning To CD | 557.79 m² | 6,004.00 ft <sup>2</sup> |                              |

| LOT COVERAGE                    | REQUIRED |    |        |     |        | PROPOSED | )        | COMMENTS |         |                        |
|---------------------------------|----------|----|--------|-----|--------|----------|----------|----------|---------|------------------------|
|                                 | Metr     | ic | Imperi | al  | Metri  | c        | Imperia  | al       | BALANCE |                        |
| MAXIMUM PERMITED (PERCENTAGE)   |          |    |        |     |        |          |          |          |         |                        |
| BREAKDOWN OF LOT COVERAGE       |          |    |        |     |        |          |          |          |         |                        |
| MAIN FLOOR (PRINCIPAL BLDG)     |          | m² |        | ft² | 209.44 | m²       | 2,254.37 | ft²      |         |                        |
| MAIN FLOOR (ACCESSSORY BLDG)    |          | m² |        | ft² | 49.28  | m²       | 530.4    | ft²      |         |                        |
| OVERHANGES                      |          | m² |        | ft² | 11.99  | m²       | 129.07   | ft²      |         |                        |
| Desks, Balconies, Porches, etc. |          | m² |        | ft² | 22.40  | m²       | 241.15   | ft²      |         | EXCLUEDS DOUBLE COUNTS |
| TOTAL LOT COVERAGE (COMBINED)   |          | m² |        | ft² | 293.11 | m²       | 3,155.0  | ft²      |         |                        |
| LOT COVERAGE (PERCENTAGE)       | N/A      | ١  | N/A    |     | 52.5%  | 5        | 52.5%    | ,<br>)   |         |                        |

| SETBACKS         | REC   | QUIREI | D RT-1 Zone |    |       |   | PROPOSED ( | CD |      | COMMENTS            |
|------------------|-------|--------|-------------|----|-------|---|------------|----|------|---------------------|
| FRONT YARD       | 4.57  | m      | 15.00       | ft | 4.82  | m | 15.82      | ft | 0.82 |                     |
| SIDE YARD-EAST   | 1.22  | m      | 4.00        | ft | 1.30  | m | 4.26       | ft | 0.26 |                     |
| SIDE YARD-WEST   | 1.22  | m      | 4.00        | ft | 1.27  | m | 4.17       | ft | 0.17 |                     |
| REAR YARD        | 12.81 | m      | 42.02       | ft | 12.94 | m | 42.45      | ft | 0.43 | 0.35 % of lot Depth |
| COURT YARD WIDTH |       | m      |             | ft | 0.00  | m | 0          | ft |      |                     |

| GROSS FLOOR AREA                                       |        | UIRED |          |     | PROPOSED | )      | CONANACNITO |          |      |          |
|--------------------------------------------------------|--------|-------|----------|-----|----------|--------|-------------|----------|------|----------|
| 0.75                                                   | Metric |       | Imperial |     | Metric   | Metric |             | Imperial |      | COMMENTS |
| MAXIMUM PERMITED                                       | 418.34 | m²    | 4,503.00 | ft² | 417.81   | m²     | 4,497.27    | ft²      | 5.73 |          |
| GFA BREAKDOWN                                          |        |       |          |     |          |        |             |          |      |          |
| BASEMENT (GFA)                                         |        | m²    |          | ft² | 0.00     | m²     | 0.00        | ft²      |      |          |
| FIRST FLOOR AREA                                       |        | m²    |          | ft² | 209.44   | m²     | 2,254.37    | ft²      |      |          |
| SECOND FLOOR AREA                                      |        | III-  |          | ft² |          | m²     | 2,242.90    | ft²      |      |          |
| TOTAL GFA                                              |        | m²    |          | ft² | 417.81   | m²     | 4,497.27    | ft²      |      |          |
| GFA EXCLUSIONS                                         |        |       |          |     |          |        |             |          |      |          |
| BASEMENT                                               |        | m²    |          | ft² | 209.44   | m²     | 2,254.37    | ft²      |      |          |
| STORAGE (OTHER)                                        |        | m²    |          | ft² | 0.00     | m²     | 0.00        | ft²      |      |          |
| BIKE ROOM/STORAGE (OTHER)                              |        | m²    |          | ft² | 48.91    | m²     | 526.42      | ft²      |      |          |
| GARBAGE (OTHER)                                        |        | m²    |          | ft² | 5.82     | m²     | 62.68       | ft²      |      |          |
| ACCSESSORY GARAGE (OTHER)                              |        |       |          |     | 49.28    |        | 530.42      | ft²      |      |          |
| ROOF TOP DECK ACCESS (OTHER)                           |        | m²    |          | ft² | 16.70    | m²     | 179.74      | ft²      |      |          |
| ROOF TOP DECK                                          |        | m²    |          | ft² | 136.83   | m²     | 1,472.79    | ft²      |      |          |
| TOTAL OTHER EXCLUSIONS                                 |        | m²    |          | ft² | 257.53   | m²     | 2,772.05    | ft²      |      |          |
| TOTAL FLOOR AREA MINUS OTHER EXCLUSIONS (LIVING SPACE) |        | m²    |          | ft² | 627.25   | m²     | 6,751.64    | ft²      |      |          |

| HEIGHT                     |       | REQ | UIRED  |    |       | PROPOSED |        |    | COMMENTS |
|----------------------------|-------|-----|--------|----|-------|----------|--------|----|----------|
| AVERAGE FRONT              | 50.92 | m   | 167.05 | ft |       |          |        |    |          |
| AVERAGE REAR               | 54.56 | m   | 179    | ft |       |          |        |    |          |
| REFERENCE GRADE            | 52.37 | m   | 171.83 | ft | 52.37 | m        | 171.83 | ft |          |
| MINIMUM FIRST STOREY LEVEL | 53.14 | m   | 174.33 | ft | 53.34 | m        | 175.00 | ft |          |
| TOP OF PLATE               | 60.36 | m   | 198.03 | ft | 59.24 | m        | 194.35 | ft |          |
| TOP OF RIDGE               | 62.43 | m   | 204.83 | ft | 59.70 | m        | 195.85 | ft |          |

| PARKING CALCULATION    |          | REQ | UIRED    |    |          | PRO  | POSED    |    | BALANCE | COMMENTS                                   |
|------------------------|----------|-----|----------|----|----------|------|----------|----|---------|--------------------------------------------|
| PRINCIPAL UNIT         | PER/UNIT | 1   | SUBTOTAL | 3  | PER/UNIT | 1    | SUBTOTAL | 3  |         |                                            |
| SECONDARY SUITE        | PER/UNIT | 1   | SUBTOTAL | 3  | PER/UNIT | 0.66 | SUBTOTAL | 2  |         |                                            |
| VISITOR PARKING        | PER/UNIT | N/A | SUBTOTAL | 0  | PER/UNIT | 0    | SUBTOTAL | 0  |         |                                            |
| TOTAL PARKING STALL    |          |     |          | 6  |          |      |          | 5  |         | Seeking one parking stall variance in liue |
| PARKING TYPE BREAKDOWN |          |     |          |    |          |      |          |    |         |                                            |
| STALL TYPE             | SD       |     | WS       |    | SC       |      | SW       |    | BALANCE |                                            |
| PROVIDED STALL         | 1        | No  | 0        | No | 0        | No   | 4        | No | 5       |                                            |
| PERCENTAGE             |          | 20  | .00%     |    |          | 80.  | 00%      |    | 100.00% |                                            |

PROJECT

WEST 5TH TRIPLEX

226-228 W. 5TH ST, NORTH VANCOUVER

DRAWING TITLE

SITE PLAN

DRAWING ISSUE

ISSUED FOR PRE-DESIGN REZONING APPLICATION

AUG. 02, 2024 21248 As indicated

#### SITE PLAN LINE TYPES

| PROPERTY LINE                  |  |
|--------------------------------|--|
| SETBACK LINE                   |  |
| BLDG FOOTPRINT                 |  |
| BLDG LEVEL 1 OUTLINE           |  |
| BLDG LEVEL 2 OUTLINE           |  |
| UPPER ROOF OUTLINE             |  |
| LOWER ROOF OVERHANG<br>OUTLINE |  |
| CLADDING OUTLINE               |  |
| TREE PROTECTION ZONE           |  |
| BLDG SERVICES                  |  |