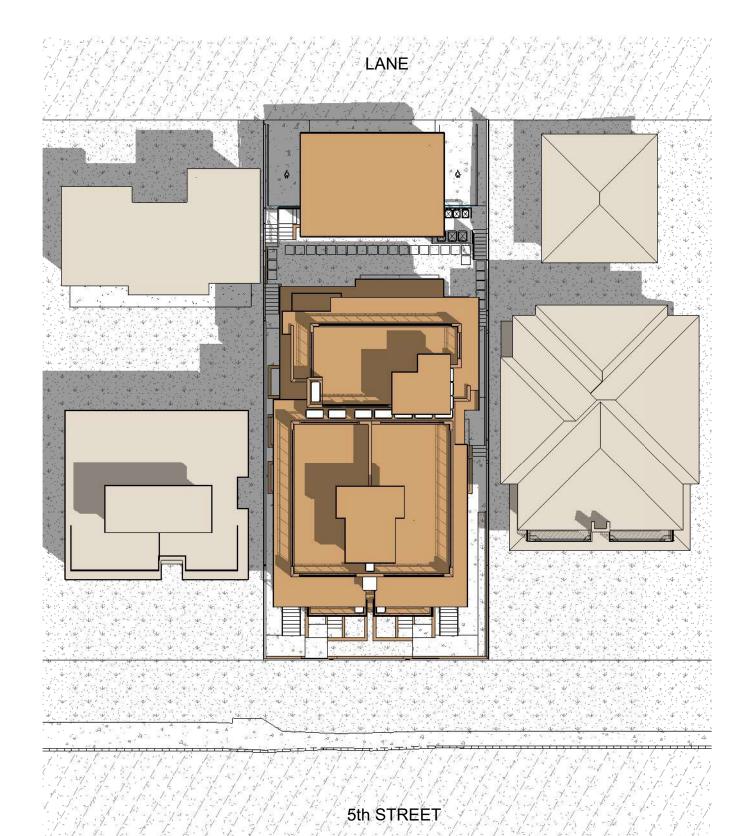

PROJECT

WEST 5TH TRIPLEX

226-228 W. 5TH ST, NORTH VANCOUVER

DRAWING TITLE

SITE PLAN

DRAWING ISSUE

ISSUED FOR PRE-DESIGN REZONING APPLICATION

AUG. 02, 2024 21248 As indicated

#### SITE PLAN LINE TYPES

| PROPERTY LINE                  |  |
|--------------------------------|--|
| SETBACK LINE                   |  |
| BLDG FOOTPRINT                 |  |
| BLDG LEVEL 1 OUTLINE           |  |
| BLDG LEVEL 2 OUTLINE           |  |
| UPPER ROOF OUTLINE             |  |
| LOWER ROOF OVERHANG<br>OUTLINE |  |
| CLADDING OUTLINE               |  |
| TREE PROTECTION ZONE           |  |
| BLDG SERVICES                  |  |

CONCRETE WALL

310-2030 MARINE DRIVE, NORTH VANCOUVER BRITISH CLOUMBIA V7P 1V7 CANADA EMAIL: INFO@INSPIREDARCHITECTURE.CA TEL:604-770-2088

© Copyright inspired Architecture. All rights reserved

THIS DRAWING IS THE PROPERTY OF INSPIRED ARCHITECTURE. THE COPYRIGHT IN THE SAME BEING RESERVED TO THEM. NO REPRODUCTION IS ALLOWED WITHOUT THE PERMISSION OF INSPIRED ARCHITECTURE AND WHEN MADE MUST BEAR ITS NAME. THIS DRAWING IS NOT TO BE SCALED. THE CONTRACTOR IS TO VERIFY
DIMENSIONS AND DATA NOTED HEREIN PLANS, ELEVATIONS, SECTIONS AND
SHEDULES WITH THE CONDITIONS ON SITE AND IS RESPONSIBLE FOR
REPORTING ANY DISCREPANCY TO INSPIRED ARCHITECTURE FOR
ADJUSTMENT.