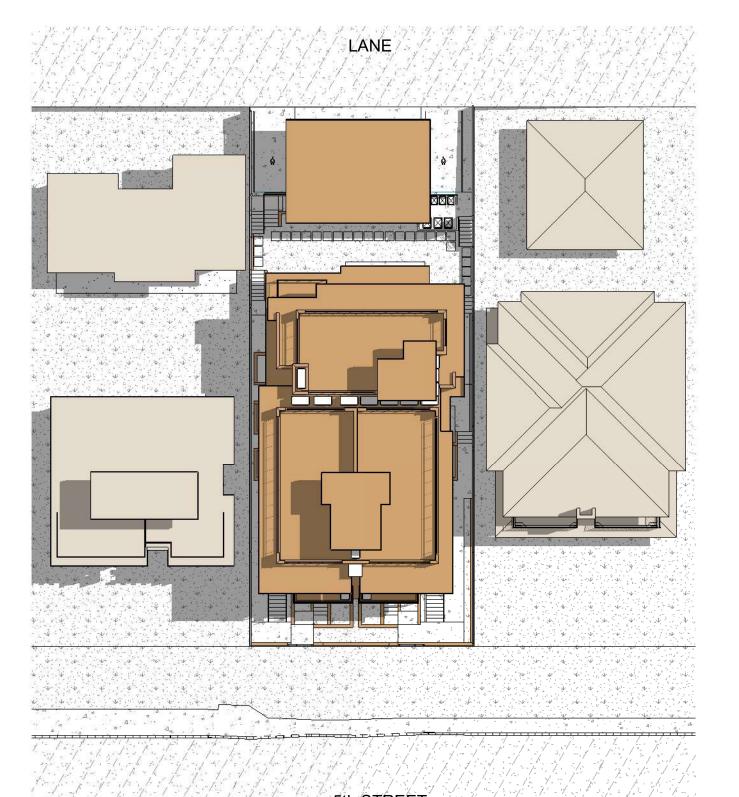

PROJECT

WEST 5TH TRIPLEX

226-228 W. 5TH ST, NORTH VANCOUVER

DRAWING TITLE

SITE PLAN

DRAWING ISSUE

ISSUED FOR PRE-DESIGN REZONING APPLICATION

AUG. 02, 2024 21248 As indicated

#### SITE PLAN LINE TYPES

| PROPERTY LINE                  |  |
|--------------------------------|--|
| SETBACK LINE                   |  |
| BLDG FOOTPRINT                 |  |
| BLDG LEVEL 1 OUTLINE           |  |
| BLDG LEVEL 2 OUTLINE           |  |
| UPPER ROOF OUTLINE             |  |
| LOWER ROOF OVERHANG<br>OUTLINE |  |
| CLADDING OUTLINE               |  |
| TREE PROTECTION ZONE           |  |
| BLDG SERVICES                  |  |