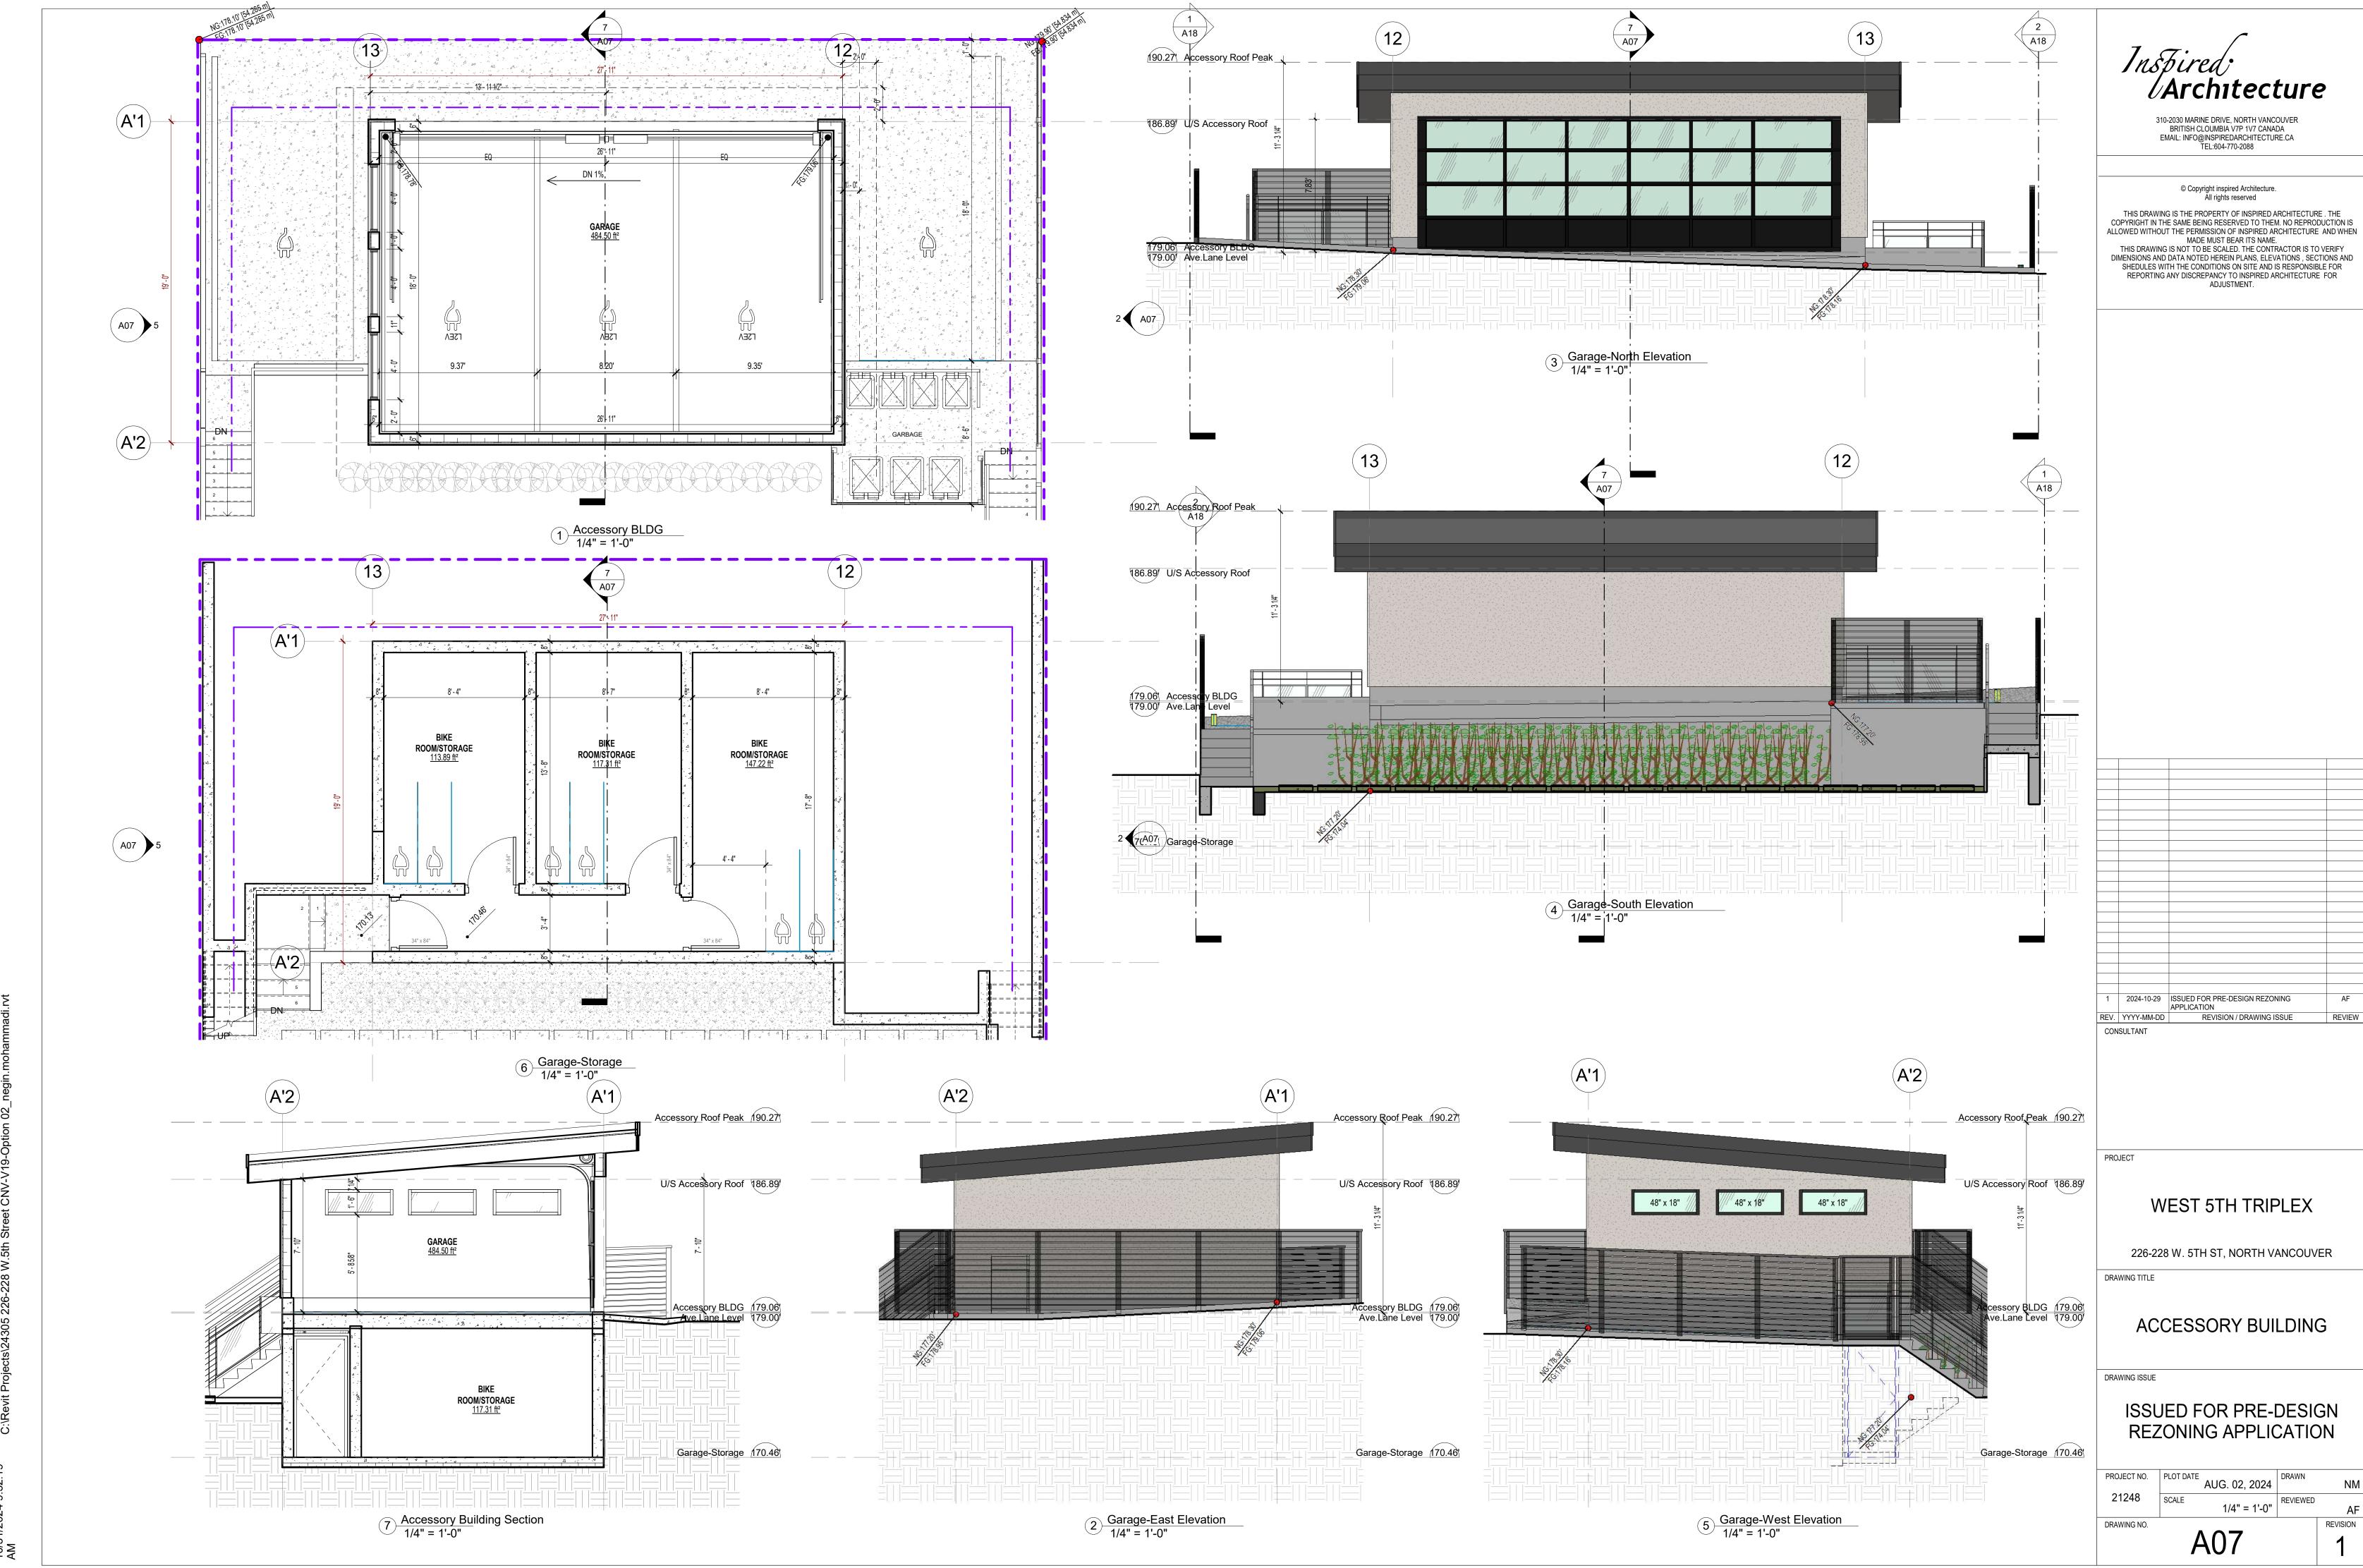

WEST 5TH TRIPLEX

226-228 W. 5TH ST, NORTH VANCOUVER

DRAWING TITLE

**COVER PAGE** 

DRAWING ISSUE

ISSUED FOR PRE-DESIGN REZONING APPLICATION

| DRAWING NO.              | A O 4         | NEVIEWED          | AF<br>REVISION |
|--------------------------|---------------|-------------------|----------------|
| PROJECT NO. <b>21248</b> | AUG. 02, 2024 | DRAWN<br>REVIEWED | NM             |