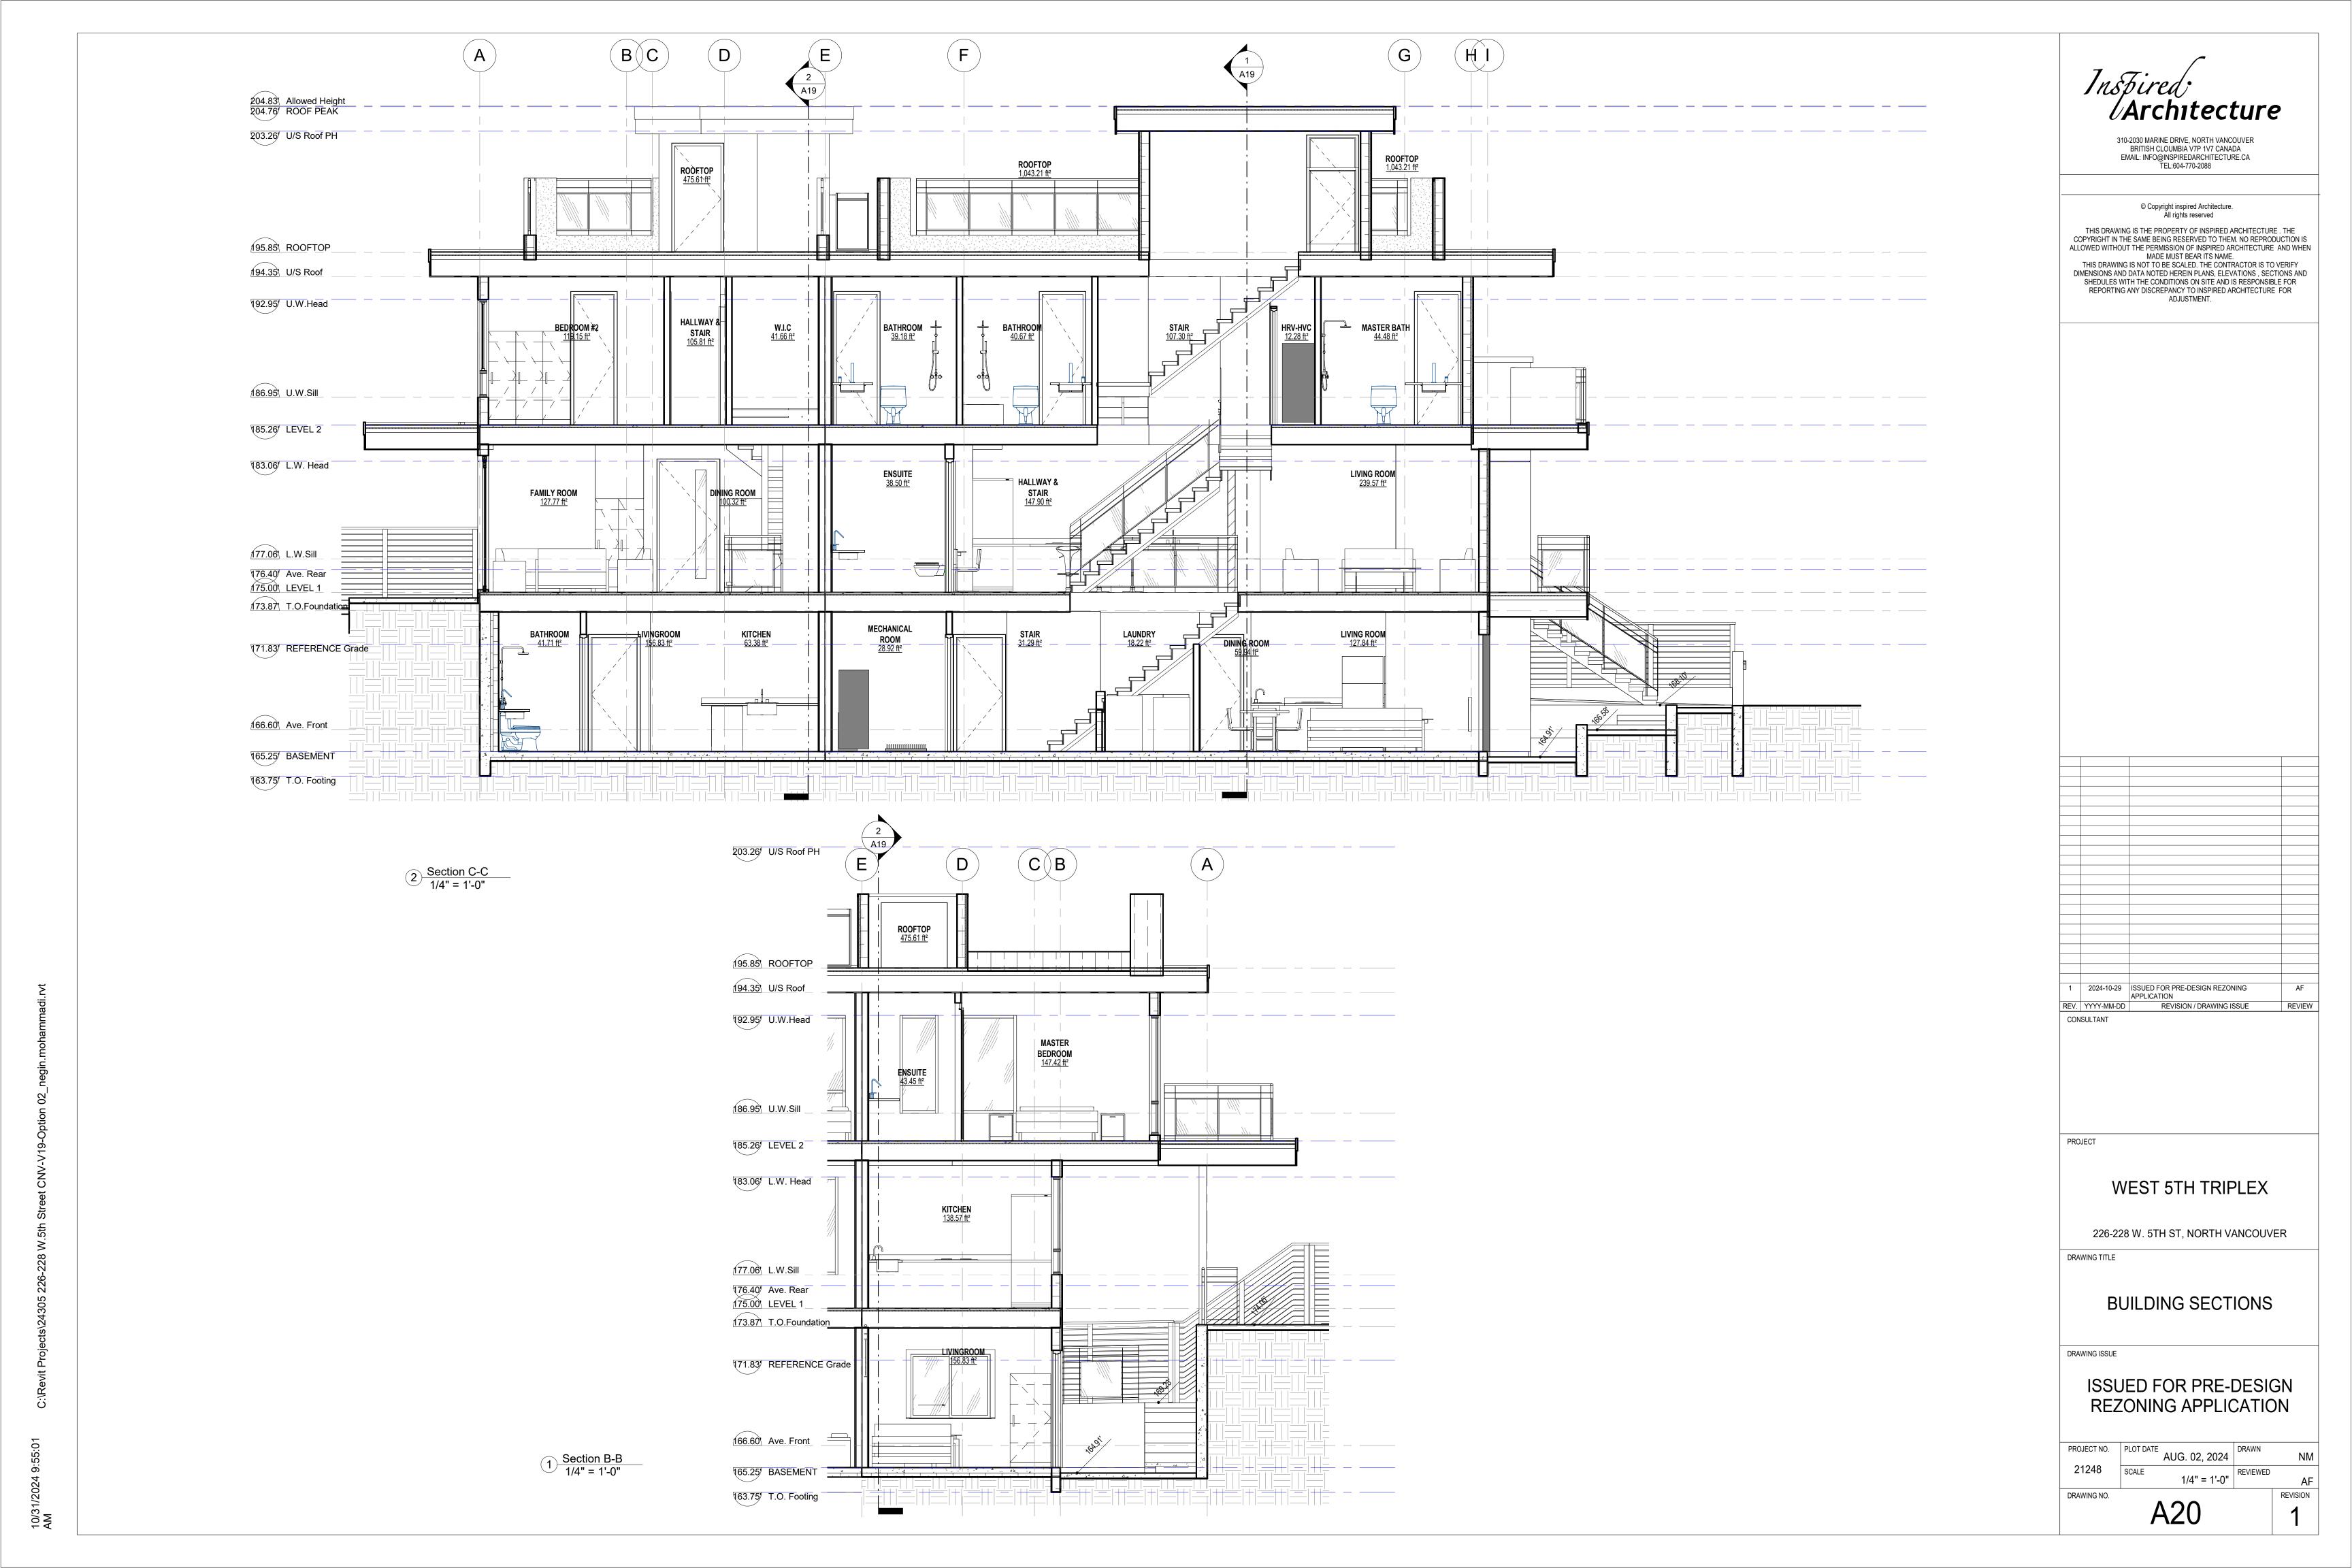

RVED TO THEM. NO REPRODUCTION IS ALLOWED WITHOUT THE PERMISSION OF INSPIRED ARCHITECTURE AND WHEN

ALLOWED WITHOUT THE PERMISSION OF INSPIRED ARCHITECTURE AND WHEN
MADE MUST BEAR ITS NAME.

THIS DRAWING IS NOT TO BE SCALED. THE CONTRACTOR IS TO VERIFY
DIMENSIONS AND DATA NOTED HEREIN PLANS, ELEVATIONS, SECTIONS AND
SHEDULES WITH THE CONDITIONS ON SITE AND IS RESPONSIBLE FOR
REPORTING ANY DISCREPANCY TO INSPIRED ARCHITECTURE FOR
ADJUSTMENT.





1 2024-10-29 ISSUED FOR PRE-DESIGN REZONING APPLICATION

REV. YYYY-MM-DD REVISION / DRAWING ISSUE CONSULTANT

PROJECT

WEST 5TH TRIPLEX

226-228 W. 5TH ST, NORTH VANCOUVER

DRAWING TITLE

**ELEVATION - RETAINING** WALLS

DRAWING ISSUE

ISSUED FOR PRE-DESIGN REZONING APPLICATION

21248

DRAWING NO.

AUG. 02, 2024 DRAWN 3/16" = 1'-0" REVIEWED

A18





THIS DRAWING IS THE PROPERTY OF INSPIRED ARCHITECTURE. THE COPYRIGHT IN THE SAME BEING RESERVED TO THEM. NO REPRODUCTION IS ALLOWED WITHOUT THE PERMISSION OF INSPIRED ARCHITECTURE AND WHEN MADE MUST BEAR ITS NAME.

THIS DRAWING IS NOT TO BE SCALED. THE CONTRACTOR IS TO VERIFY DIMENSIONS AND DATA NOTED HEREIN PLANS, ELEVATIONS, SECTIONS AND SHEDULES WITH THE CONDITIONS ON SITE AND IS RESPONSIBLE FOR REPORTING ANY DISCREPANCY TO INSPIRED ARCHITECTURE FOR ADJUSTMENT.



PROJECT

**WEST 5TH TRIPLEX** 

226-228 W. 5TH ST, NORTH VANCOUVER

DRAWING TITLE

**BUILDING SECTIONS** 

DRAWING ISSUE

ISSUED FOR PRE-DESIGN REZONING APPLICATION

PROJECT NO. PLOT DATE AUG. 02, 2024 DRAWN

21248 SCALE 1/4" = 1'-0" REVIEWED

DRAWING NO. RE

A21

REVISION



1 Section E-E 1/4" = 1'-0"



4 3D View- SW

1 3D