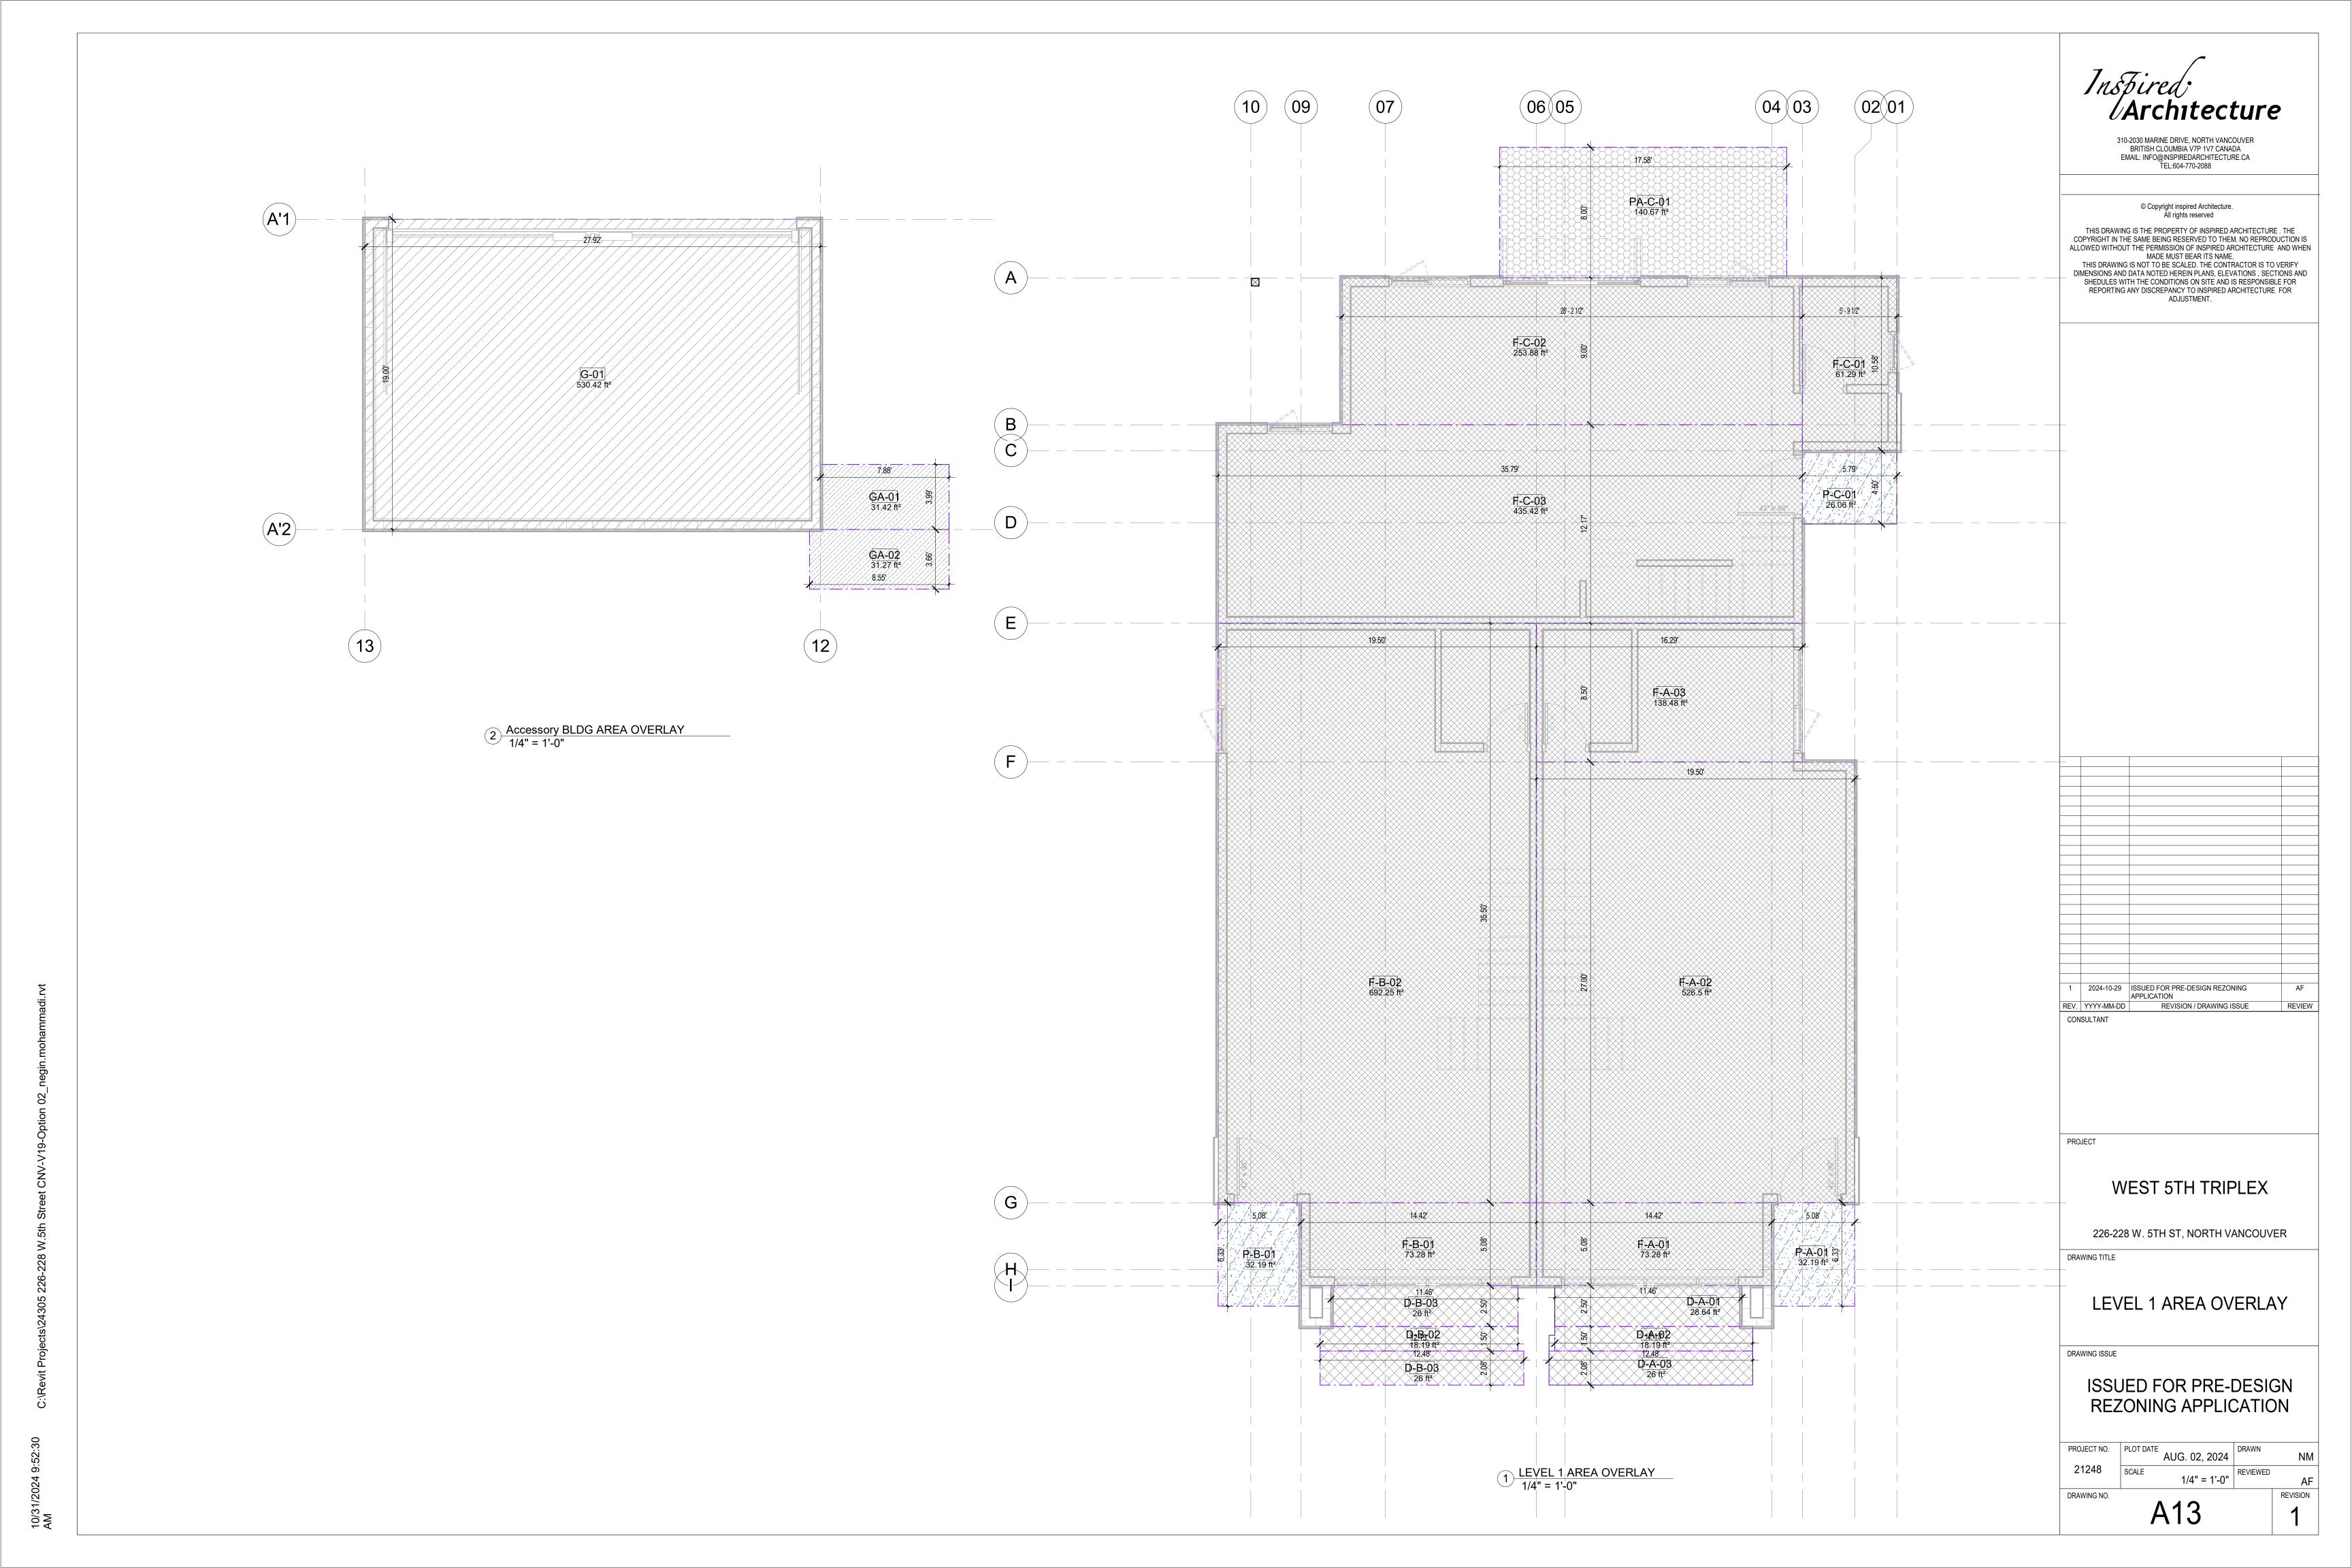

# LOT COVERAGE AREA BREAKDOWN

| Lot Area (Sq.ft)              | 6004   |                      |        |          |  |  |  |  |
|-------------------------------|--------|----------------------|--------|----------|--|--|--|--|
|                               | All    | owed                 | Pro    | Provided |  |  |  |  |
|                               | %      | Area ft <sup>2</sup> | %      | Area ft² |  |  |  |  |
| incipal building lot coverage | 35.00% | 2101.4               | 39.70% | 2,383.44 |  |  |  |  |
| pendage coverage              |        |                      | 4.02%  | 241.15   |  |  |  |  |
| cessory Building coverage     |        |                      | 8.83%  | 530.42   |  |  |  |  |
| ombined Lot coverage          |        | 0                    | 52.55% | 3,155.01 |  |  |  |  |

| Principal Building                                                         | ARE                      | A   |  |
|----------------------------------------------------------------------------|--------------------------|-----|--|
| Building Footprint                                                         | 2,254.37                 | ft² |  |
| First floor Overhangs                                                      | 0.00                     | ft² |  |
| Second floor Overhangs                                                     | 129.07                   | ft² |  |
| Total Principal Building                                                   | 2,383.44 ft <sup>2</sup> |     |  |
| Appendages                                                                 | ARE                      | A   |  |
| Porches                                                                    | 90.44                    | ft² |  |
| Decks(Including decks with 1 m Height above Grade)                         | 145.66                   | ft² |  |
| Balcony                                                                    | 250.84                   | ft² |  |
| Double count deduction, second Floor Overhang Over Porch & Deck            | -61.58                   | ft² |  |
| Double count deduction, second Floor Balcony Projections Over Porch & Deck | -145.66                  | ft² |  |
| Double Count deduction, Balcony Over Living Space                          | -38.55                   | ft² |  |
| Total Appendage                                                            | 241.15                   | ft² |  |
| Accessory Building                                                         | ARE                      | A   |  |
| Accessory Building                                                         | 530.42                   | ft² |  |
| Exclusions                                                                 | ARE                      | A   |  |
| GRAND TOTAL                                                                | 3,155.01                 | ft² |  |

Calculation Note:

The provided lot coverage calculation excludes the Decks less than 1m high, and access stairs as they are not regulated in the zoning bylaw and definition of "Lot Coverage" for One Unit Residential use.

21248 SCALE REVIEWED As indicated DRAWING NO.

REVISION

A06

(A'1) GARAGE:530.42 ft<sup>2</sup> **A'2** (80)A DECK OVER LIVING SPACE:15.63 ft<sup>2</sup> SECOND FLOOR OVERHANG OVER \_PORCH:20.06 ft<sup>2</sup>\_\_\_ B UNIT C UNIT B UNIT A SECOND FLOOR OVERHANG OVER PORCH:20.76 ft<sup>2</sup> DECK OVER LIVING SPACE:11.46 ft<sup>2</sup> DECK OVER LIVING SPACE:11.46 ft² BALCONY OVER DECK:72.83 ft<sup>2</sup>