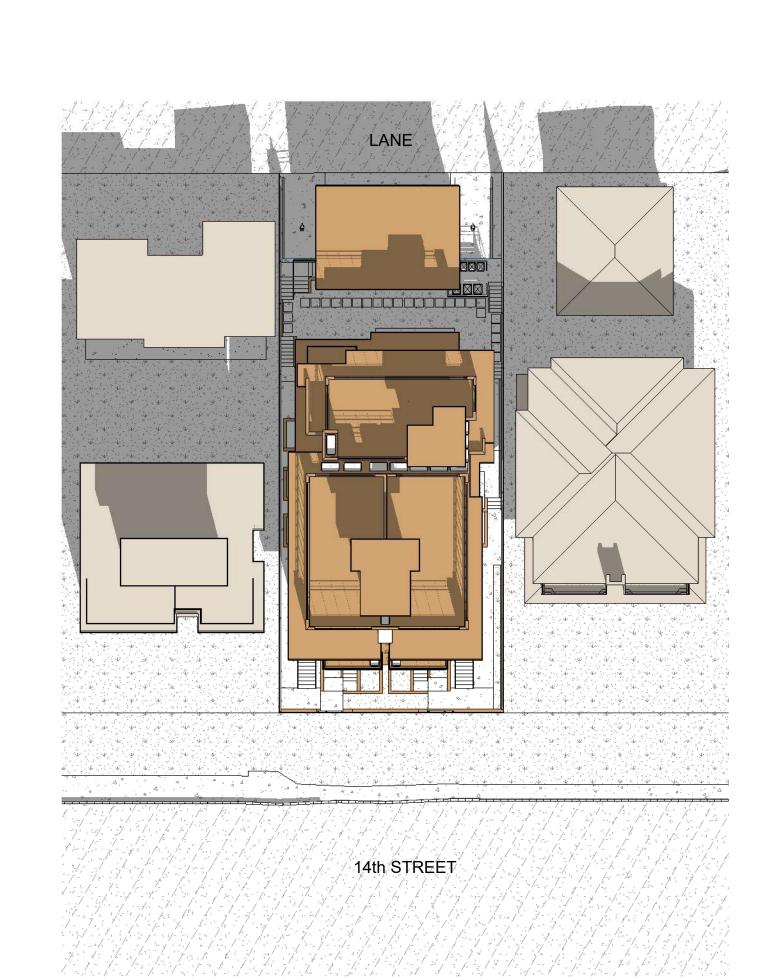

PROJECT

WEST 5TH TRIPLEX

226-228 W. 5TH ST, NORTH VANCOUVER

DRAWING TITLE

SITE PLAN

DRAWING ISSUE

ISSUED FOR PRE-DESIGN REZONING APPLICATION

AUG. 02, 2024 21248 As indicated

#### SITE PLAN LINE TYPES

| PROPERTY LINE                  |  |
|--------------------------------|--|
| SETBACK LINE                   |  |
| BLDG FOOTPRINT                 |  |
| BLDG LEVEL 1 OUTLINE           |  |
| BLDG LEVEL 2 OUTLINE           |  |
| UPPER ROOF OUTLINE             |  |
| LOWER ROOF OVERHANG<br>OUTLINE |  |
| CLADDING OUTLINE               |  |
| TREE PROTECTION ZONE           |  |
| BLDG SERVICES                  |  |