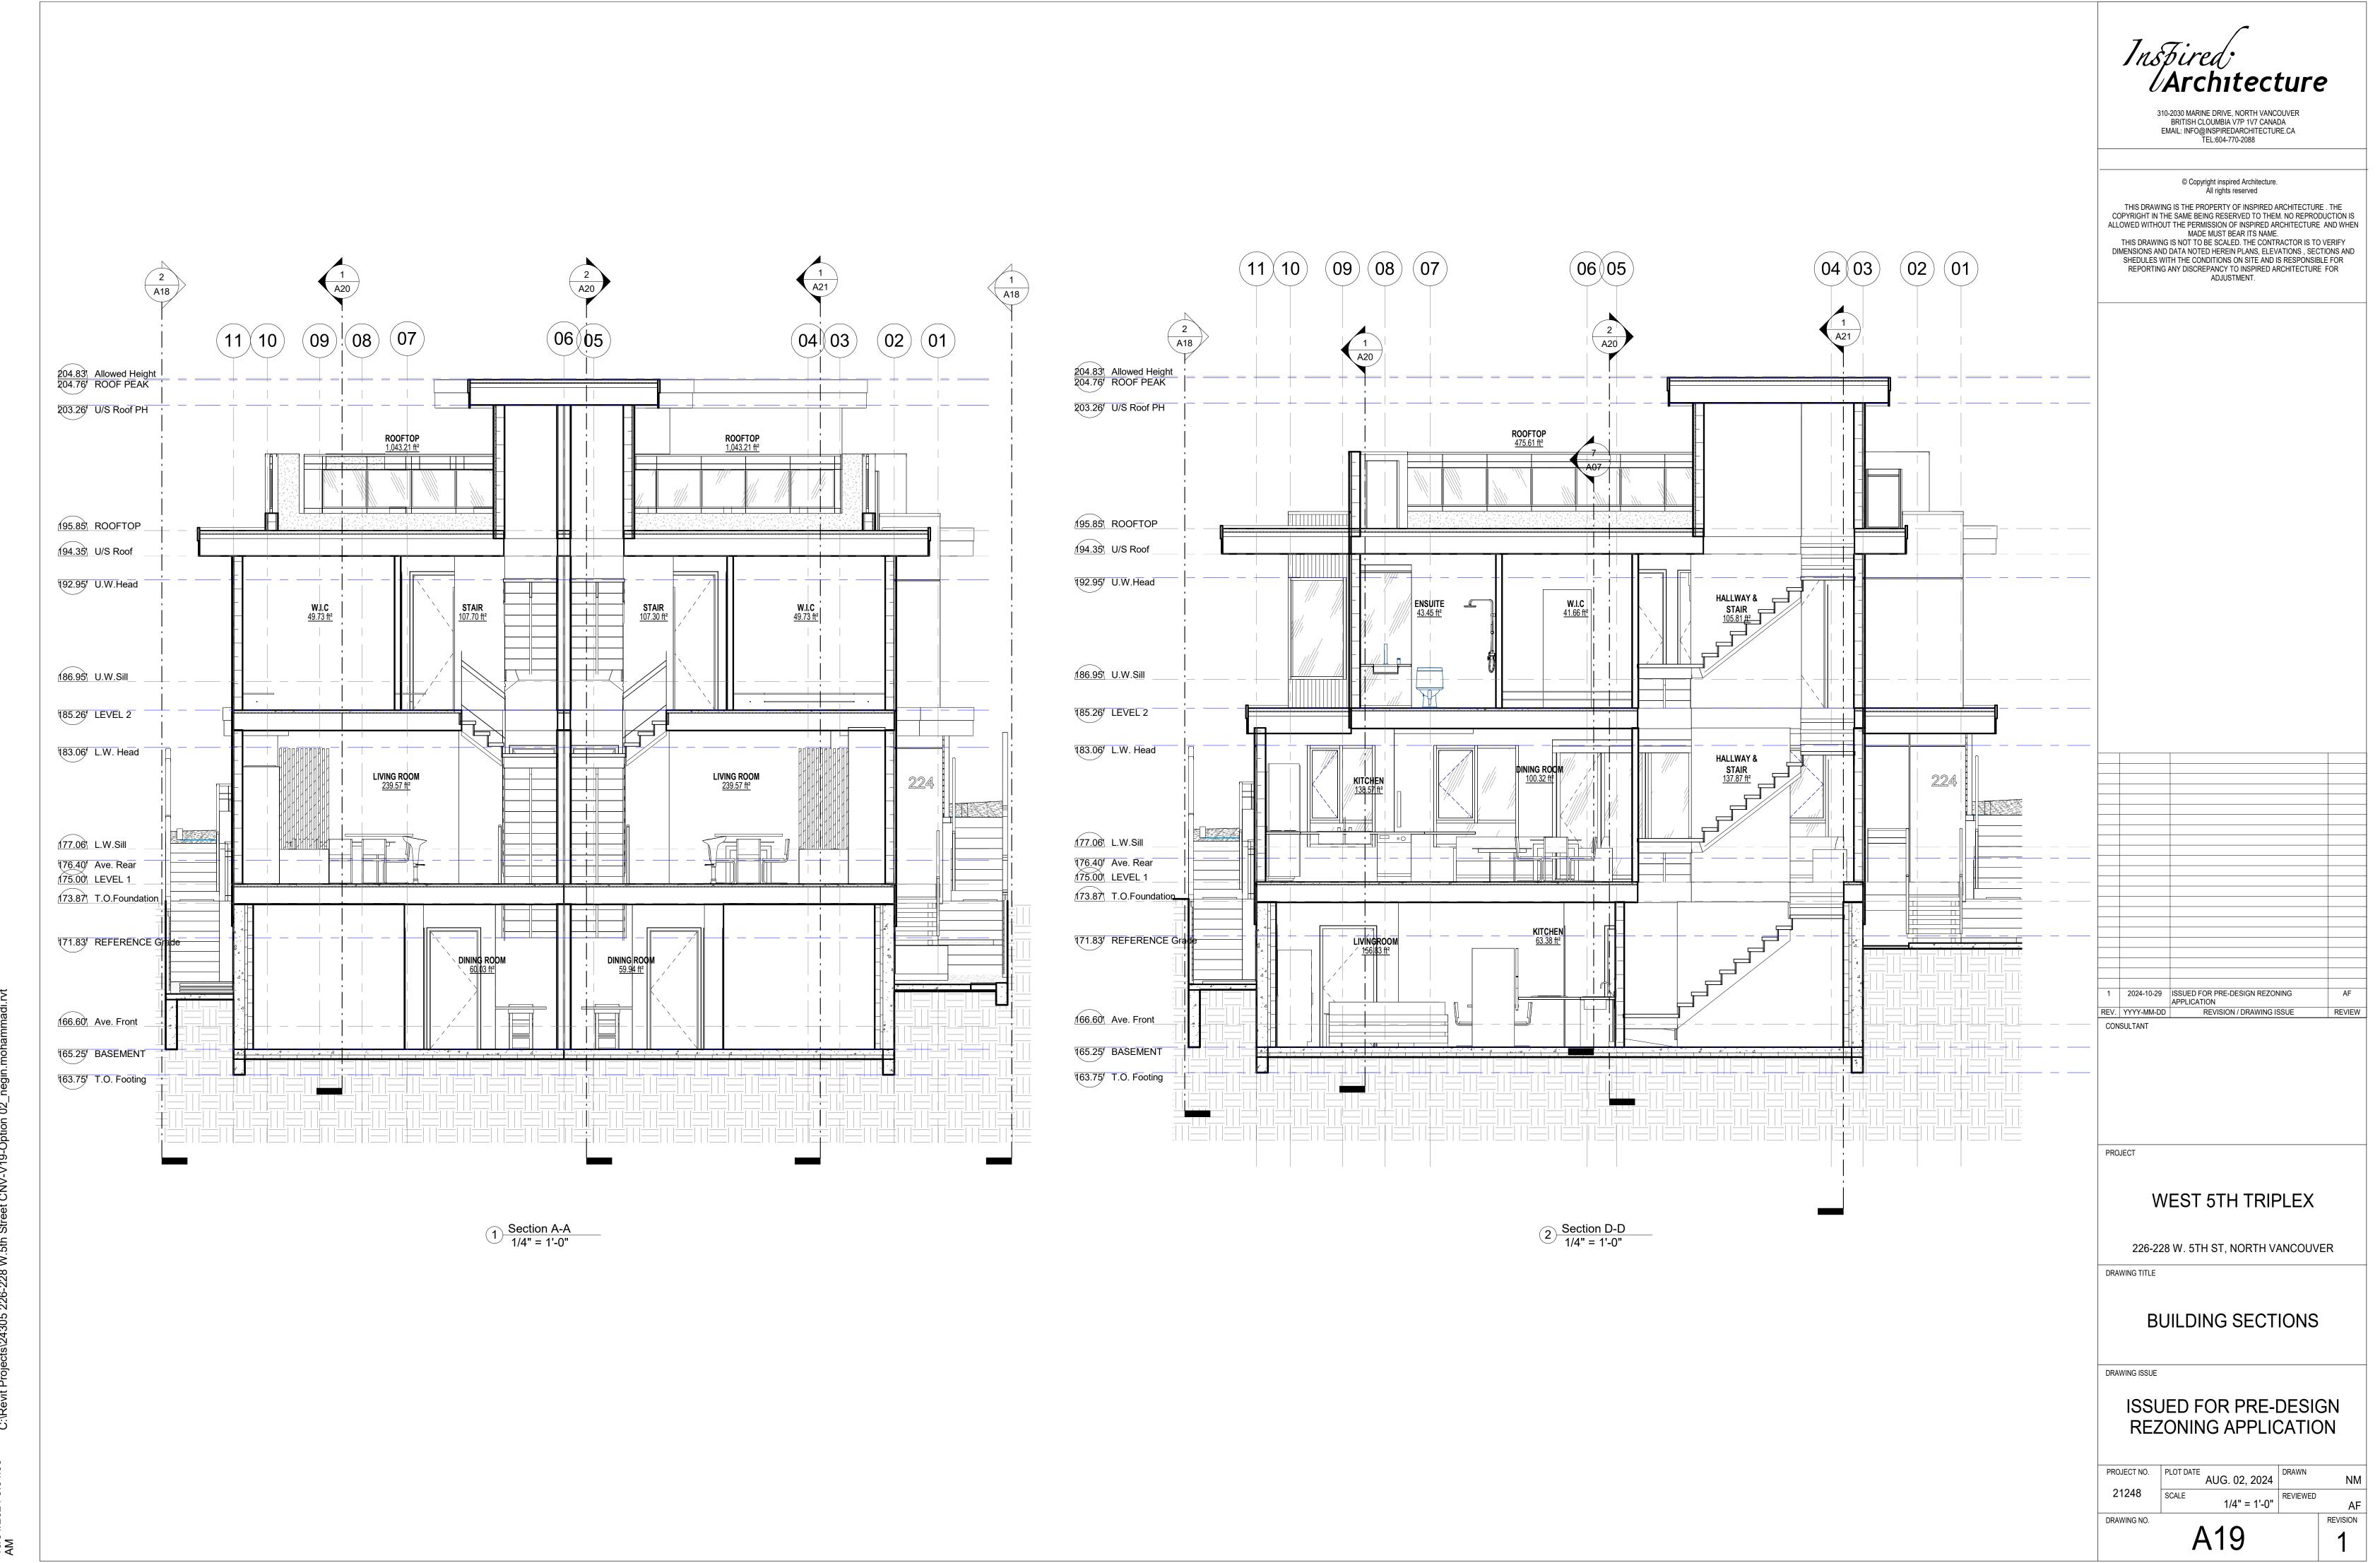

SERVED TO THEM. NO REPRODUCTION IS ALLOWED WITHOUT THE PERMISSION OF INSPIRED ARCHITECTURE AND WHEN

ALLOWED WITHOUT THE PERMISSION OF INSPIRED ARCHITECTURE AND WHEN
MADE MUST BEAR ITS NAME.

THIS DRAWING IS NOT TO BE SCALED. THE CONTRACTOR IS TO VERIFY
DIMENSIONS AND DATA NOTED HEREIN PLANS, ELEVATIONS, SECTIONS AND
SHEDULES WITH THE CONDITIONS ON SITE AND IS RESPONSIBLE FOR
REPORTING ANY DISCREPANCY TO INSPIRED ARCHITECTURE FOR
ADJUSTMENT.





1 2024-10-29 ISSUED FOR PRE-DESIGN REZONING APPLICATION

REV. YYYY-MM-DD REVISION / DRAWING ISSUE CONSULTANT

PROJECT

WEST 5TH TRIPLEX

226-228 W. 5TH ST, NORTH VANCOUVER

DRAWING TITLE

**ELEVATION - RETAINING** WALLS

DRAWING ISSUE

ISSUED FOR PRE-DESIGN REZONING APPLICATION

21248

DRAWING NO.

AUG. 02, 2024 DRAWN 3/16" = 1'-0" REVIEWED

A18





THIS DRAWING IS THE PROPERTY OF INSPIRED ARCHITECTURE. THE COPYRIGHT IN THE SAME BEING RESERVED TO THEM. NO REPRODUCTION IS ALLOWED WITHOUT THE PERMISSION OF INSPIRED ARCHITECTURE AND WHEN MADE MUST BEAR ITS NAME.

THIS DRAWING IS NOT TO BE SCALED. THE CONTRACTOR IS TO VERIFY DIMENSIONS AND DATA NOTED HEREIN PLANS, ELEVATIONS, SECTIONS AND SHEDULES WITH THE CONDITIONS ON SITE AND IS RESPONSIBLE FOR REPORTING ANY DISCREPANCY TO INSPIRED ARCHITECTURE FOR ADJUSTMENT.



PROJECT

**WEST 5TH TRIPLEX** 

226-228 W. 5TH ST, NORTH VANCOUVER

DRAWING TITLE

**BUILDING SECTIONS** 

DRAWING ISSUE

ISSUED FOR PRE-DESIGN REZONING APPLICATION

PROJECT NO. PLOT DATE AUG. 02, 2024 DRAWN

21248 SCALE 1/4" = 1'-0" REVIEWED

DRAWING NO. RE

A21

REVISION



1 Section E-E 1/4" = 1'-0"



4 3D View- SW

1