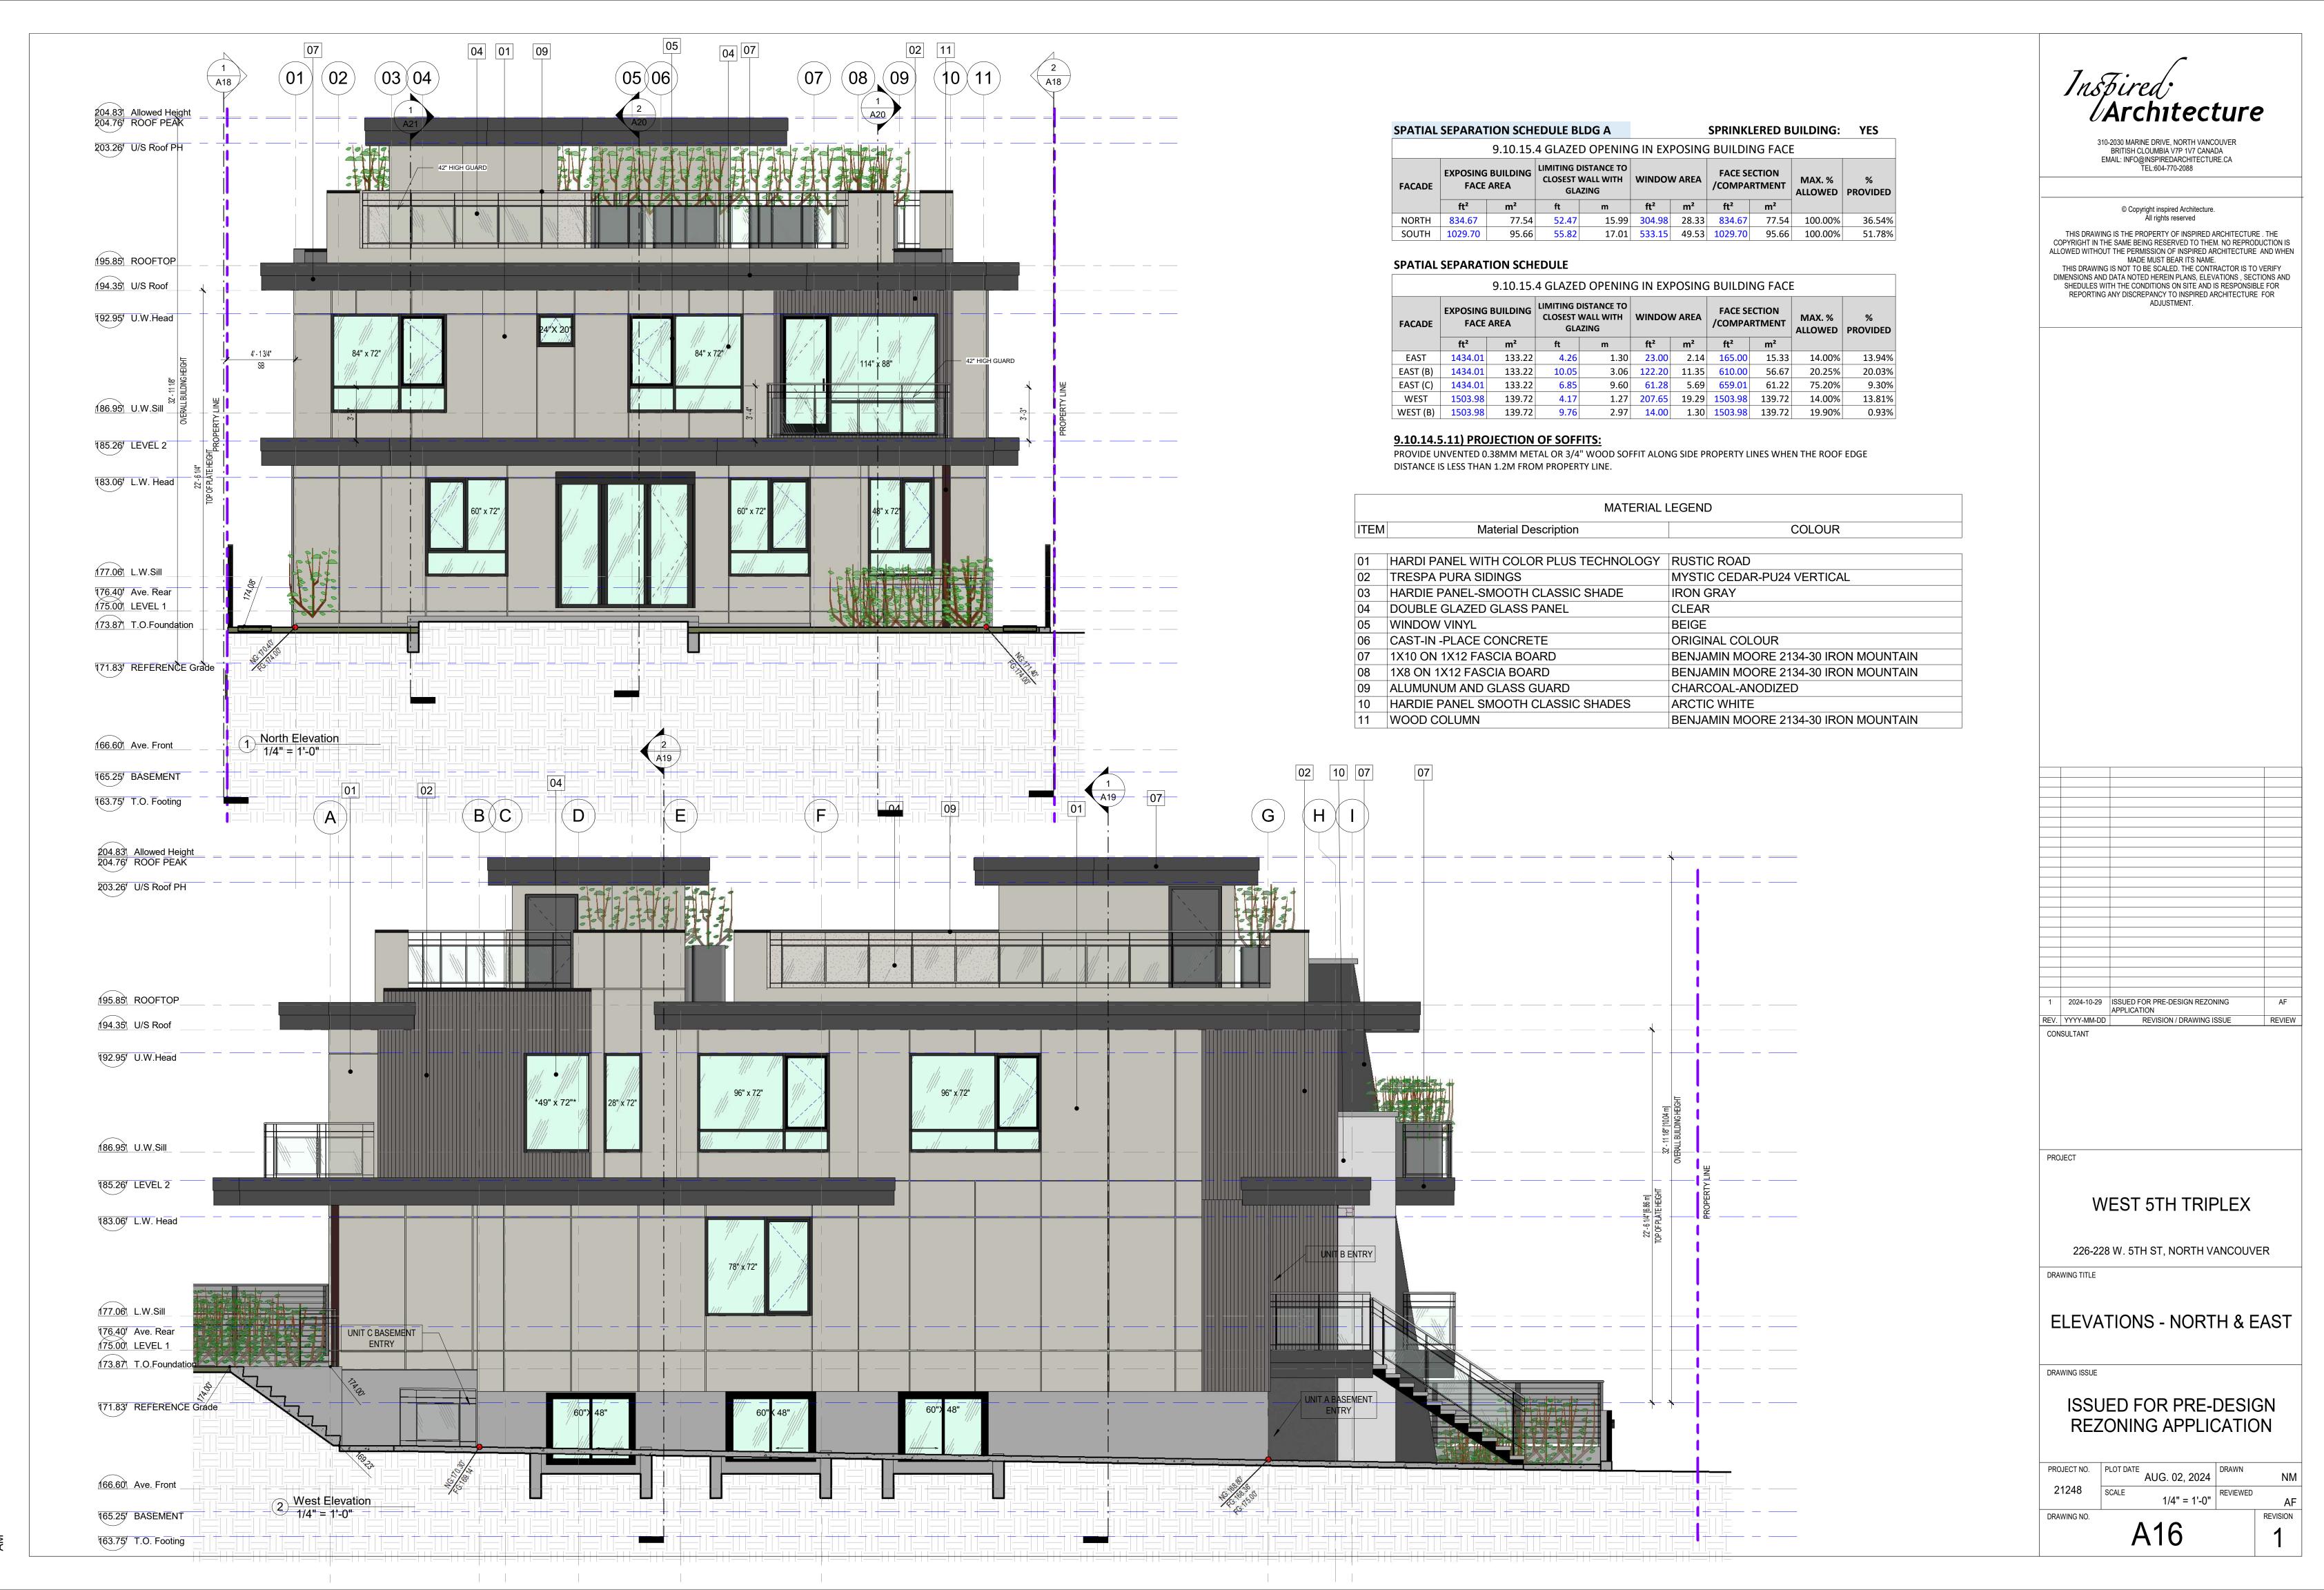

South Elevation C/W ADJACENT

CONTEXT

3/16" = 1'-0"

PROJE

CONSULTANT

**WEST 5TH TRIPLEX** 

1 2024-10-29 ISSUED FOR PRE-DESIGN REZONING APPLICATION
REV. YYYY-MM-DD REVISION / DRAWING ISSUE

226-228 W. 5TH ST, NORTH VANCOUVER

DRAWING TITLE

STREETSCAPE ELEVATIONS

DRAWING ISSUE

ISSUED FOR PRE-DESIGN REZONING APPLICATION

PROJECT NO. 21248 AUG. 02, 2024 DRAWN NM

SCALE 3/16" = 1'-0" REVIEWED AF

DRAWING NO. REVISION

A04