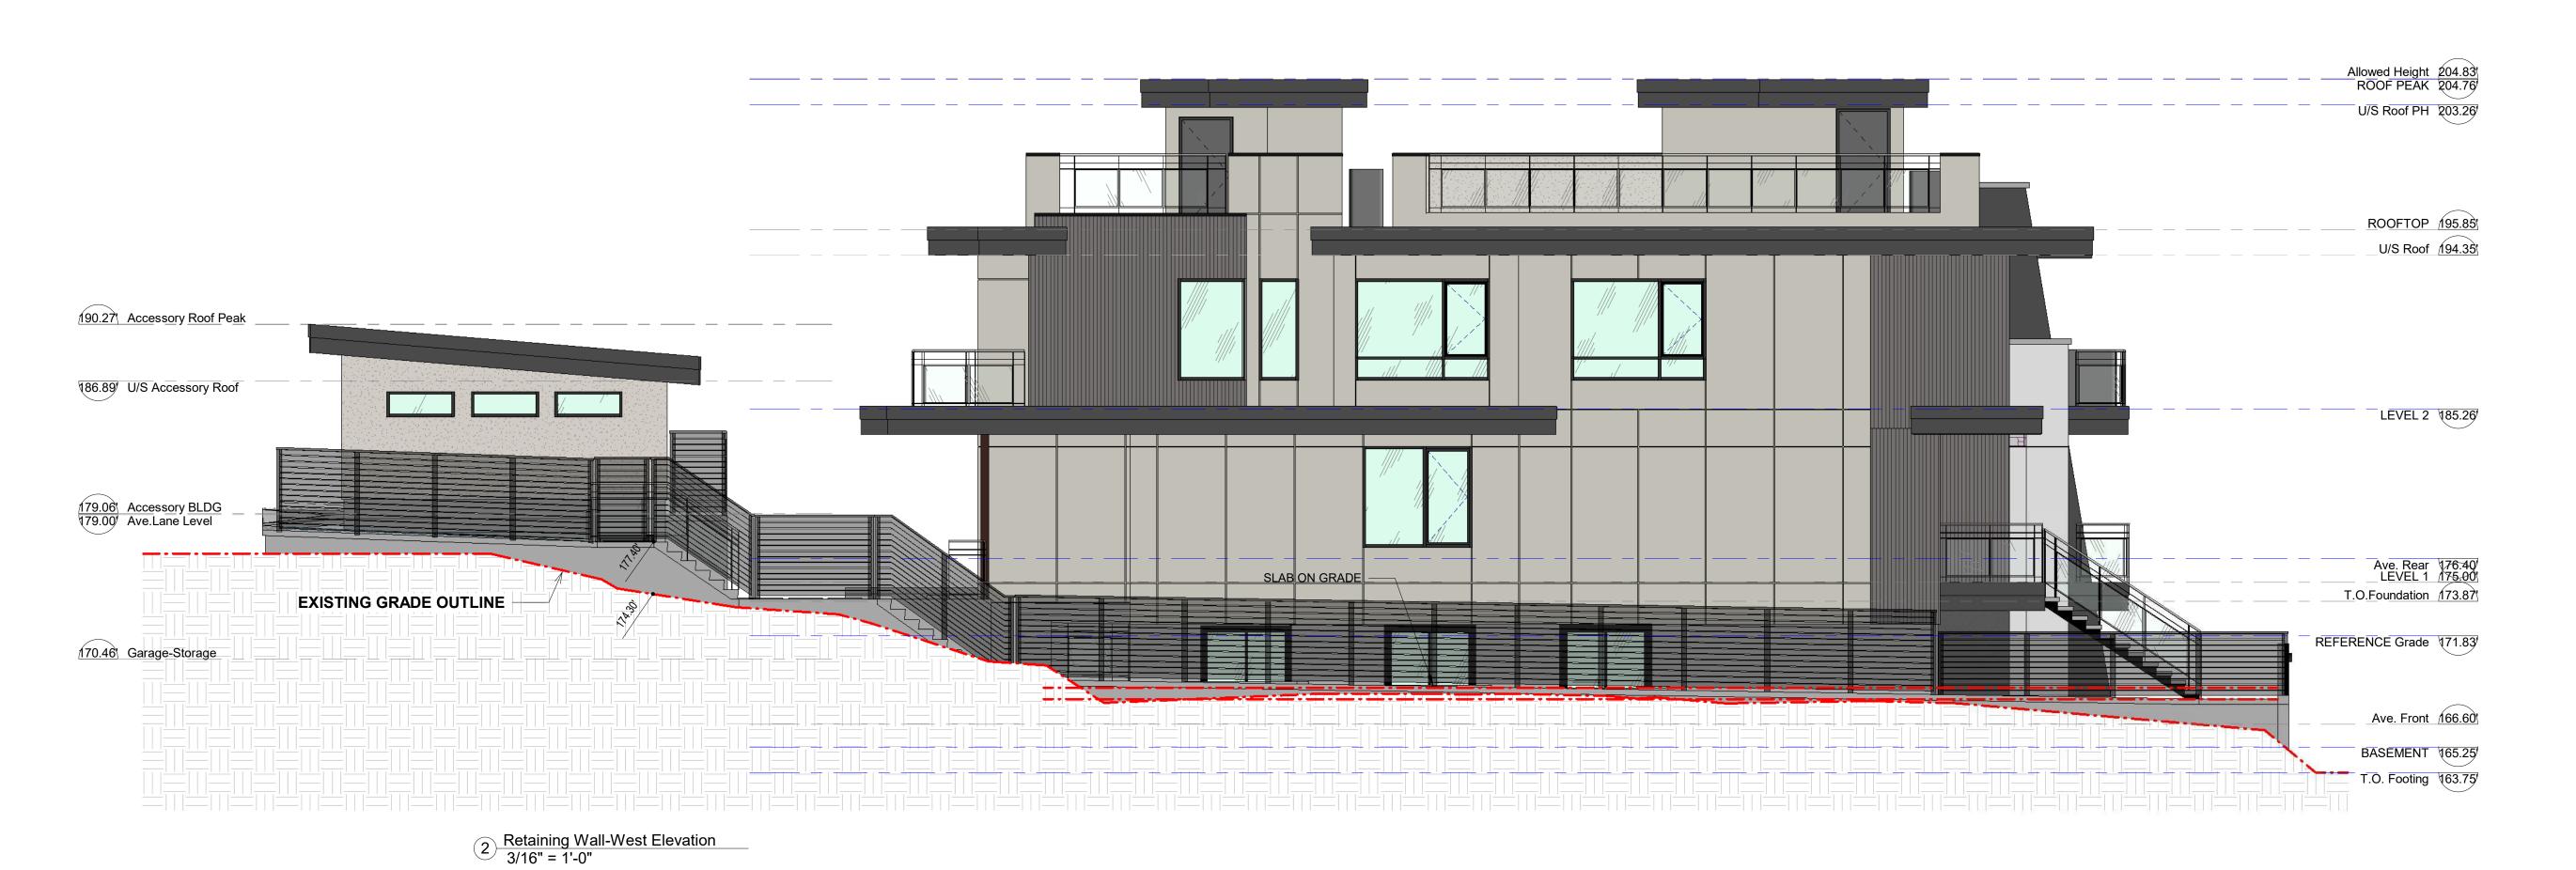

South Elevation C/W ADJACENT

CONTEXT

3/16" = 1'-0"

PROJE

CONSULTANT

**WEST 5TH TRIPLEX** 

1 2024-10-29 ISSUED FOR PRE-DESIGN REZONING APPLICATION
REV. YYYY-MM-DD REVISION / DRAWING ISSUE

226-228 W. 5TH ST, NORTH VANCOUVER

DRAWING TITLE

STREETSCAPE ELEVATIONS

DRAWING ISSUE

ISSUED FOR PRE-DESIGN REZONING APPLICATION

PROJECT NO. 21248 AUG. 02, 2024 DRAWN NM

SCALE 3/16" = 1'-0" REVIEWED AF

DRAWING NO. REVISION

A04