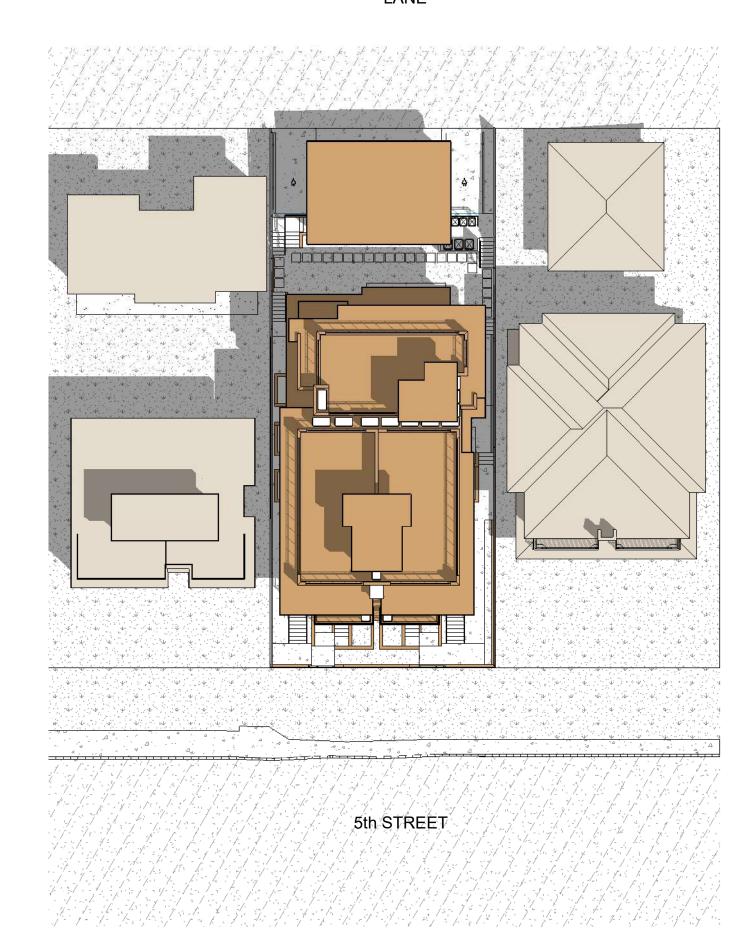

PROJECT

WEST 5TH TRIPLEX

226-228 W. 5TH ST, NORTH VANCOUVER

DRAWING TITLE

SITE PLAN

DRAWING ISSUE

ISSUED FOR PRE-DESIGN REZONING APPLICATION

AUG. 02, 2024 21248 As indicated

#### SITE PLAN LINE TYPES

| PROPERTY LINE                  |  |
|--------------------------------|--|
| SETBACK LINE                   |  |
| BLDG FOOTPRINT                 |  |
| BLDG LEVEL 1 OUTLINE           |  |
| BLDG LEVEL 2 OUTLINE           |  |
| UPPER ROOF OUTLINE             |  |
| LOWER ROOF OVERHANG<br>OUTLINE |  |
| CLADDING OUTLINE               |  |
| TREE PROTECTION ZONE           |  |
| BLDG SERVICES                  |  |

CONCRETE WALL

310-2030 MARINE DRIVE, NORTH VANCOUVER BRITISH CLOUMBIA V7P 1V7 CANADA EMAIL: INFO@INSPIREDARCHITECTURE.CA TEL:604-770-2088

© Copyright inspired Architecture. All rights reserved

THIS DRAWING IS THE PROPERTY OF INSPIRED ARCHITECTURE. THE COPYRIGHT IN THE SAME BEING RESERVED TO THEM. NO REPRODUCTION IS ALLOWED WITHOUT THE PERMISSION OF INSPIRED ARCHITECTURE AND WHEN MADE MUST BEAR ITS NAME. THIS DRAWING IS NOT TO BE SCALED. THE CONTRACTOR IS TO VERIFY
DIMENSIONS AND DATA NOTED HEREIN PLANS, ELEVATIONS, SECTIONS AND
SHEDULES WITH THE CONDITIONS ON SITE AND IS RESPONSIBLE FOR
REPORTING ANY DISCREPANCY TO INSPIRED ARCHITECTURE FOR
ADJUSTMENT.