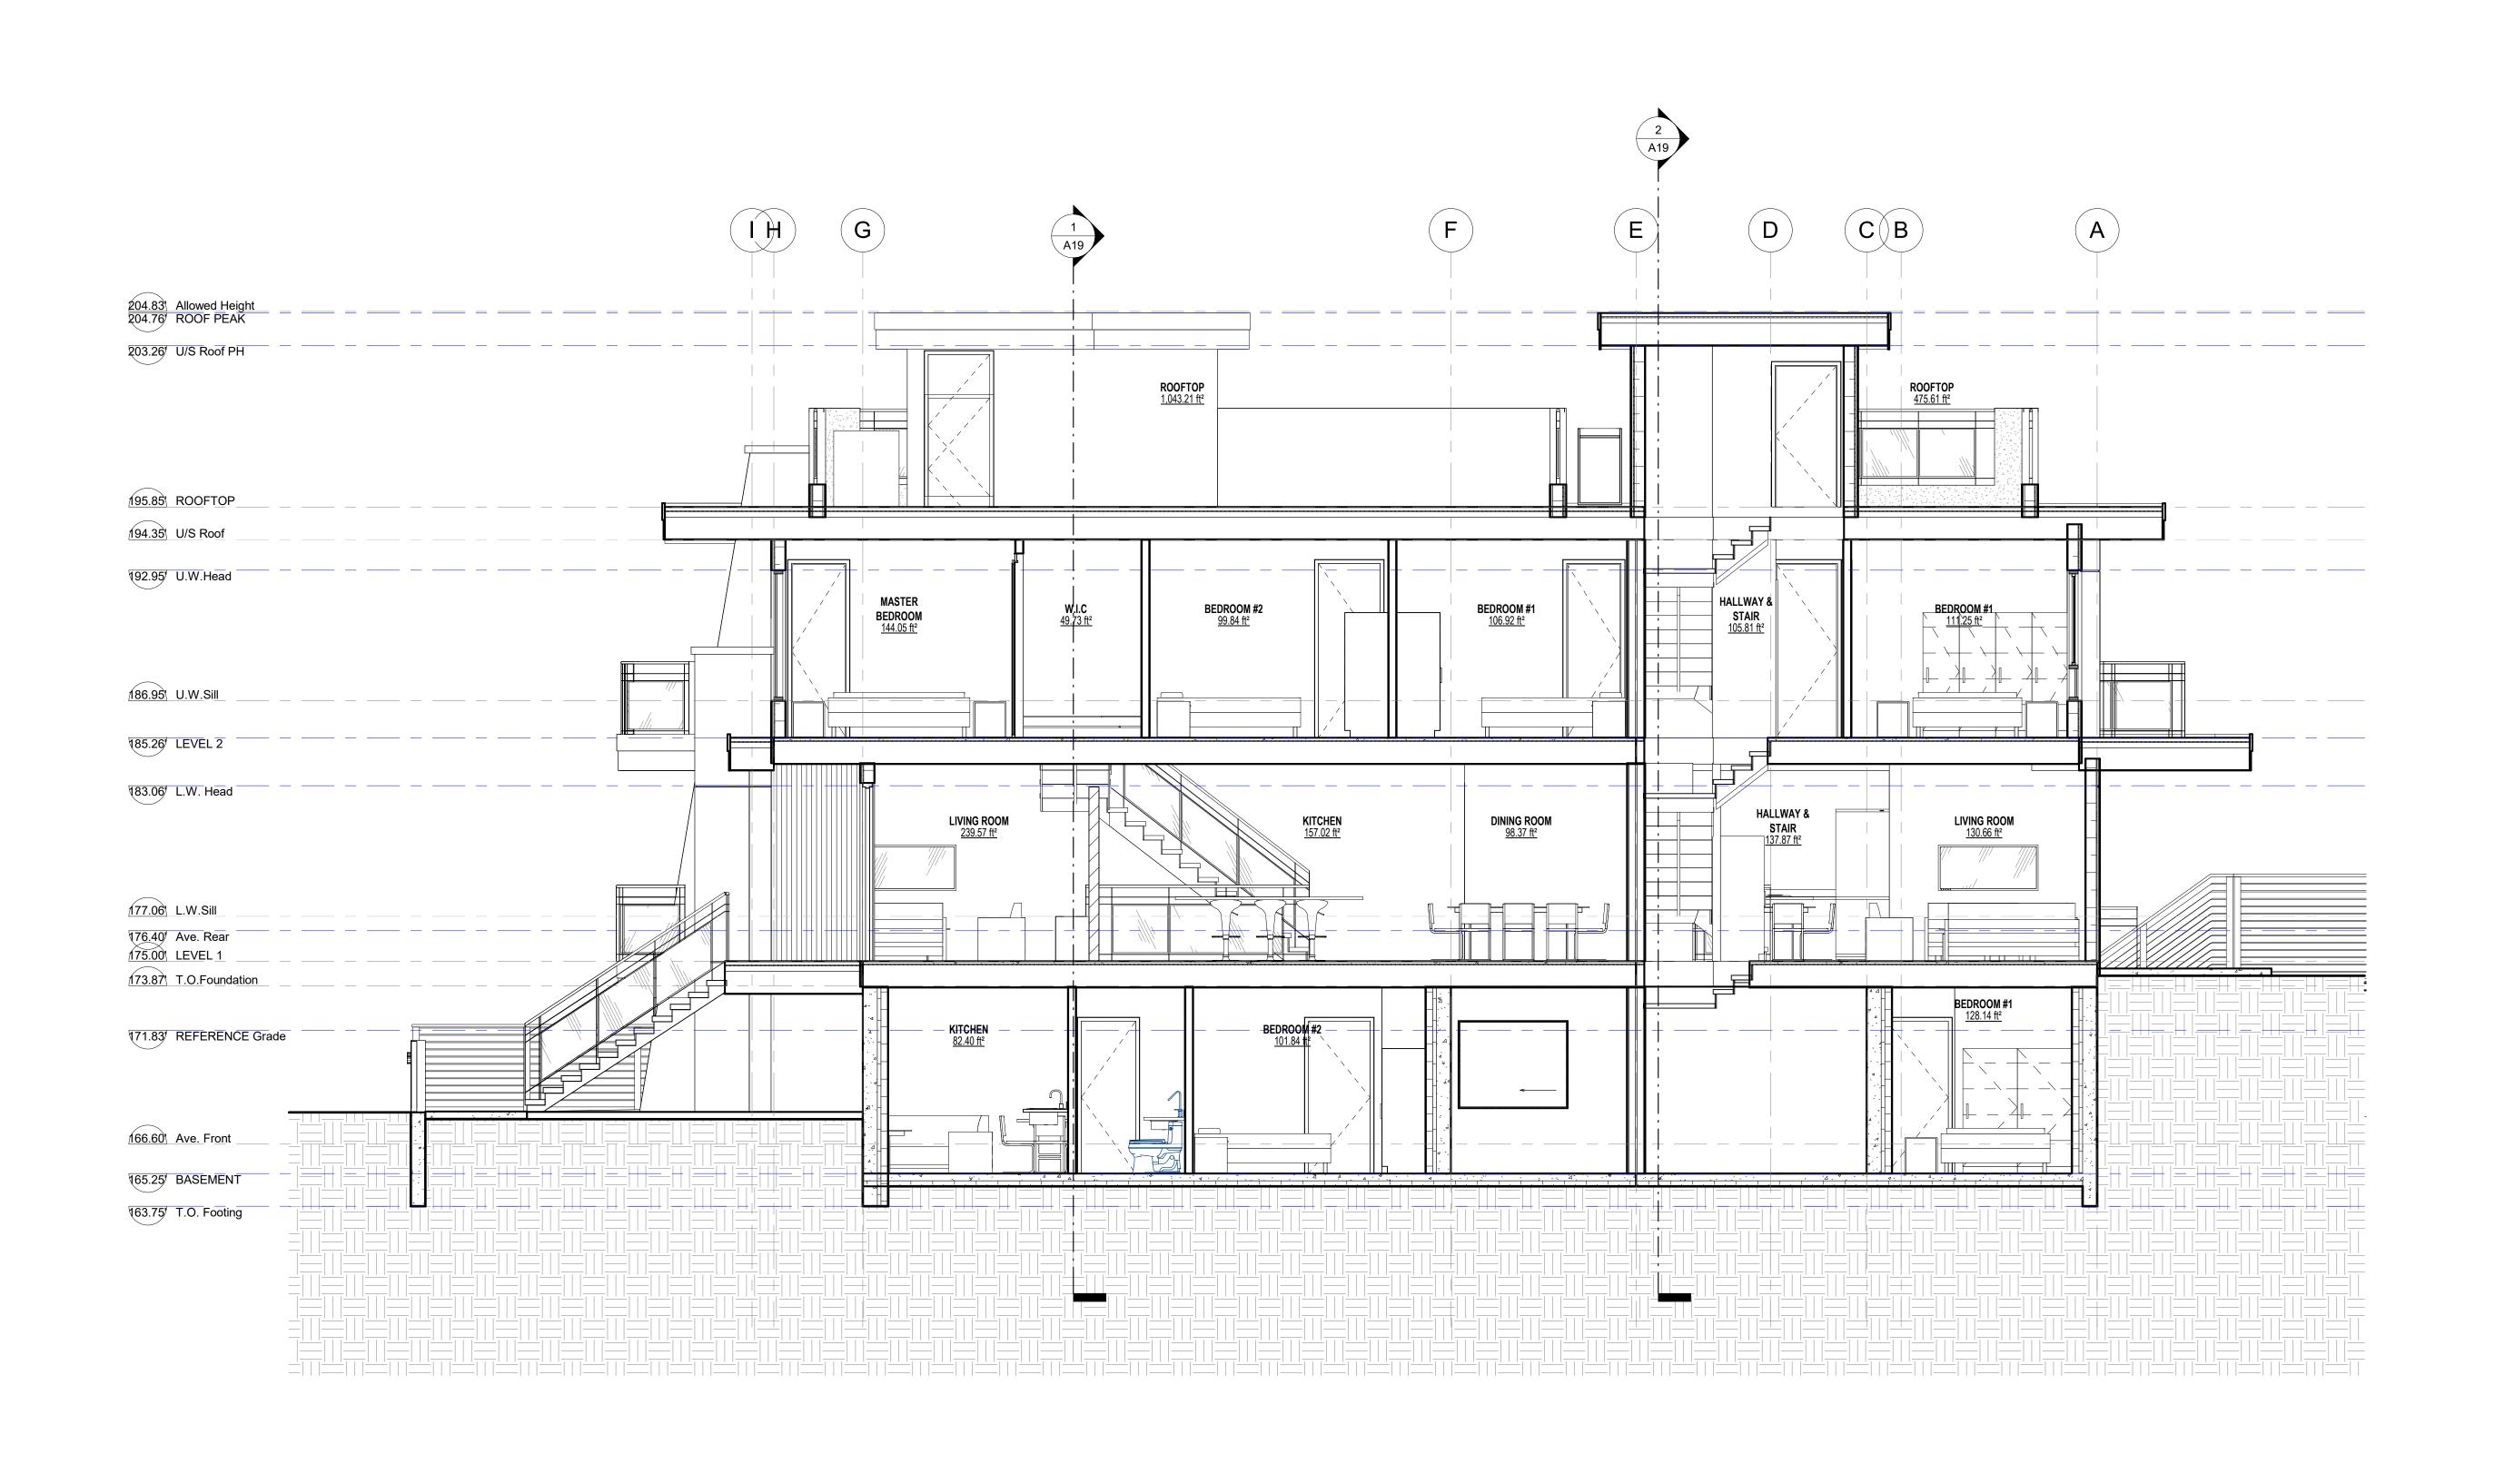

| HEIGHT                     |       | REQ | UIRED  |    |       | PROPOSED |        |    | COMMENTS |
|----------------------------|-------|-----|--------|----|-------|----------|--------|----|----------|
| AVERAGE FRONT              | 50.92 | m   | 167.05 | ft |       |          |        |    |          |
| AVERAGE REAR               | 54.56 | m   | 179    | ft |       |          |        |    |          |
| REFERENCE GRADE            | 52.37 | m   | 171.83 | ft | 52.37 | m        | 171.83 | ft |          |
| MINIMUM FIRST STOREY LEVEL | 53.14 | m   | 174.33 | ft | 53.34 | m        | 175.00 | ft |          |
| TOP OF PLATE               | 60.36 | m   | 198.03 | ft | 59.24 | m        | 194.35 | ft |          |
| TOP OF RIDGE               | 62.43 | m   | 204.83 | ft | 59.70 | m        | 195.85 | ft |          |