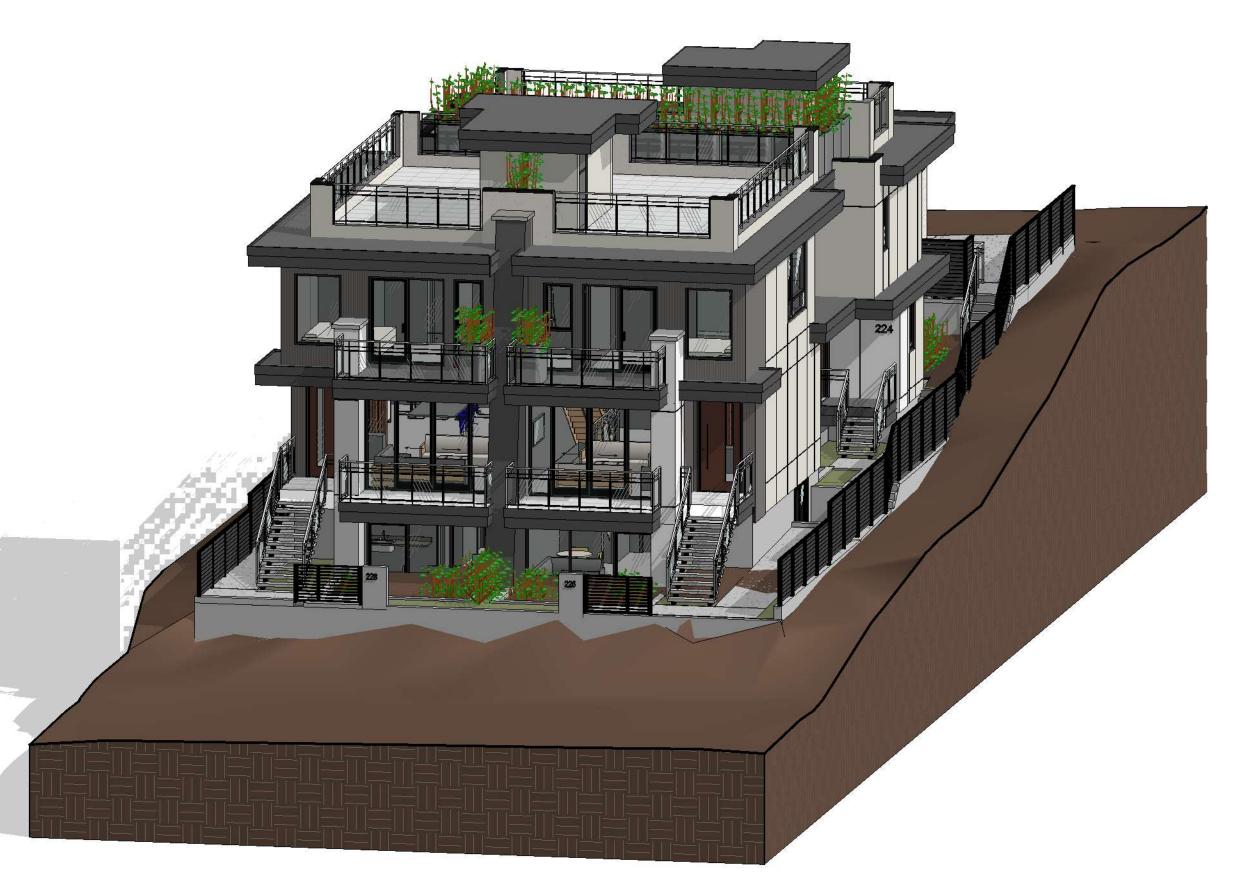

G IS THE PROPERTY OF INSPIRED ARCHITECTURE. THE COPYRIGHT IN THE SAME BEING RESERVED TO THEM. NO REPRODUCTION IS ALLOWED WITHOUT THE PERMISSION OF INSPIRED ARCHITECTURE AND WHEN MADE MUST BEAR ITS NAME.

THIS DRAWING IS NOT TO BE SCALED. THE CONTRACTOR IS TO VERIFY DIMENSIONS AND DATA NOTED HEREIN PLANS, ELEVATIONS, SECTIONS AND SHEDULES WITH THE CONDITIONS ON SITE AND IS RESPONSIBLE FOR REPORTING ANY DISCREPANCY TO INSPIRED ARCHITECTURE FOR ADJUSTMENT.



PROJECT

**WEST 5TH TRIPLEX** 

226-228 W. 5TH ST, NORTH VANCOUVER

DRAWING TITLE

**BUILDING SECTIONS** 

DRAWING ISSUE

ISSUED FOR PRE-DESIGN REZONING APPLICATION

PROJECT NO. PLOT DATE AUG. 02, 2024 DRAWN

21248 SCALE 1/4" = 1'-0" REVIEWED

DRAWING NO. RE

A21

REVISION



1 Section E-E 1/4" = 1'-0"



4 3D View- SW

1 3D View- NE











310-2030 MARINE DRIVE, NORTH VANCOUVER BRITISH CLOUMBIA V7P 1V7 CANADA EMAIL: INFO@INSPIREDARCHITECTURE.CA TEL:604-770-2088

© Copyright inspired Architecture. All rights reserved

THIS DRAWING IS THE PROPERTY OF INSPIRED ARCHITECTURE. THE
COPYRIGHT IN THE SAME BEING RESERVED TO THEM. NO REPRODUCTION IS
ALLOWED WITHOUT THE PERMISSION OF INSPIRED ARCHITECTURE AND WHEN
MADE MUST BEAR ITS NAME.
THIS DRAWING IS NOT TO BE SCALED. THE CONTRACTOR IS TO VERIFY
DIMENSIONS AND DATA NOTED HEREIN PLANS, ELEVATIONS, SECTIONS AND
SHEDULES WITH THE CONDITIONS ON SITE AND IS RESPONSIBLE FOR
REPORTING ANY DISCREPANCY TO INSPIRED ARCHITECTURE FOR
ADJUSTMENT.

| 1    | 2024-10-29 | ISSUED FOR PRE-DESIGN REZONING<br>APPLICATION | AF    |
|------|------------|-------------------------------------------