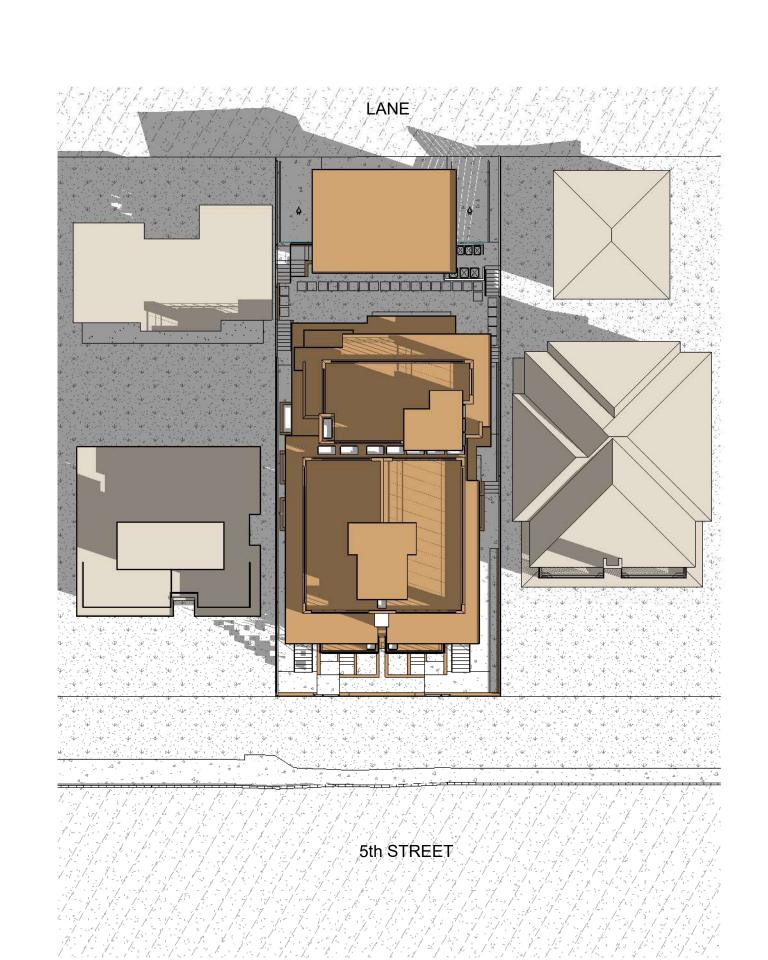

PROJECT

WEST 5TH TRIPLEX

226-228 W. 5TH ST, NORTH VANCOUVER

DRAWING TITLE

SITE PLAN

DRAWING ISSUE

ISSUED FOR PRE-DESIGN REZONING APPLICATION

AUG. 02, 2024 21248 As indicated

#### SITE PLAN LINE TYPES

| PROPERTY LINE                  |  |
|--------------------------------|--|
| SETBACK LINE                   |  |
| BLDG FOOTPRINT                 |  |
| BLDG LEVEL 1 OUTLINE           |  |
| BLDG LEVEL 2 OUTLINE           |  |
| UPPER ROOF OUTLINE             |  |
| LOWER ROOF OVERHANG<br>OUTLINE |  |
| CLADDING OUTLINE               |  |
| TREE PROTECTION ZONE           |  |
| BLDG SERVICES                  |  |