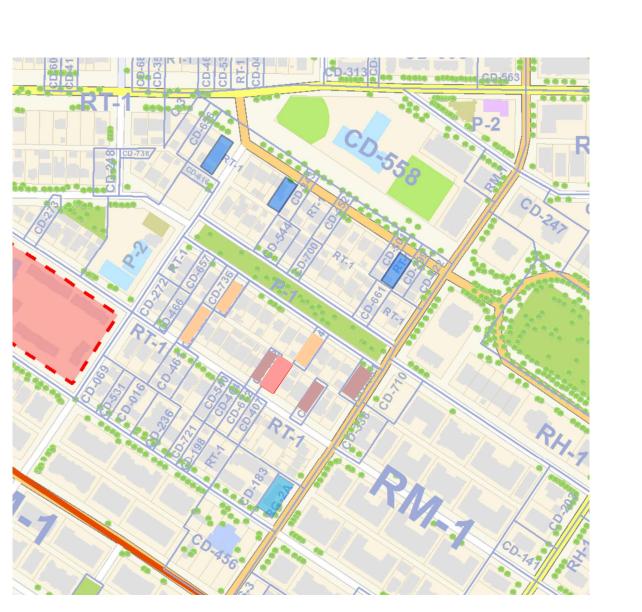

## CONTEXT PLAN LEGEND

Subject Project

Lane Access

Mahon Ave

Chesterfield Ave

WEST 5th ST VIEW

FRONT VIEW

LANE VIEW

### **ZONING LEGEND**

| Subject Project           |
|---------------------------|
| <b>Duplex Development</b> |

**Triplex Development** 

Fourplex Development

5-Dwelling Unit Development

#### WEST 5TH TRIPLEX

226-228 W. 5TH ST, NORTH VANCOUVER

DRAWING TITLE

CONTEXT PLAN

DRAWING ISSUE

#### ISSUED FOR PRE-DESIGN REZONING APPLICATION

DRAWING NO.

A02

Cumberland Cres

Tobruck Ave

1000 m

Putomall Dr

Harbourside Dr