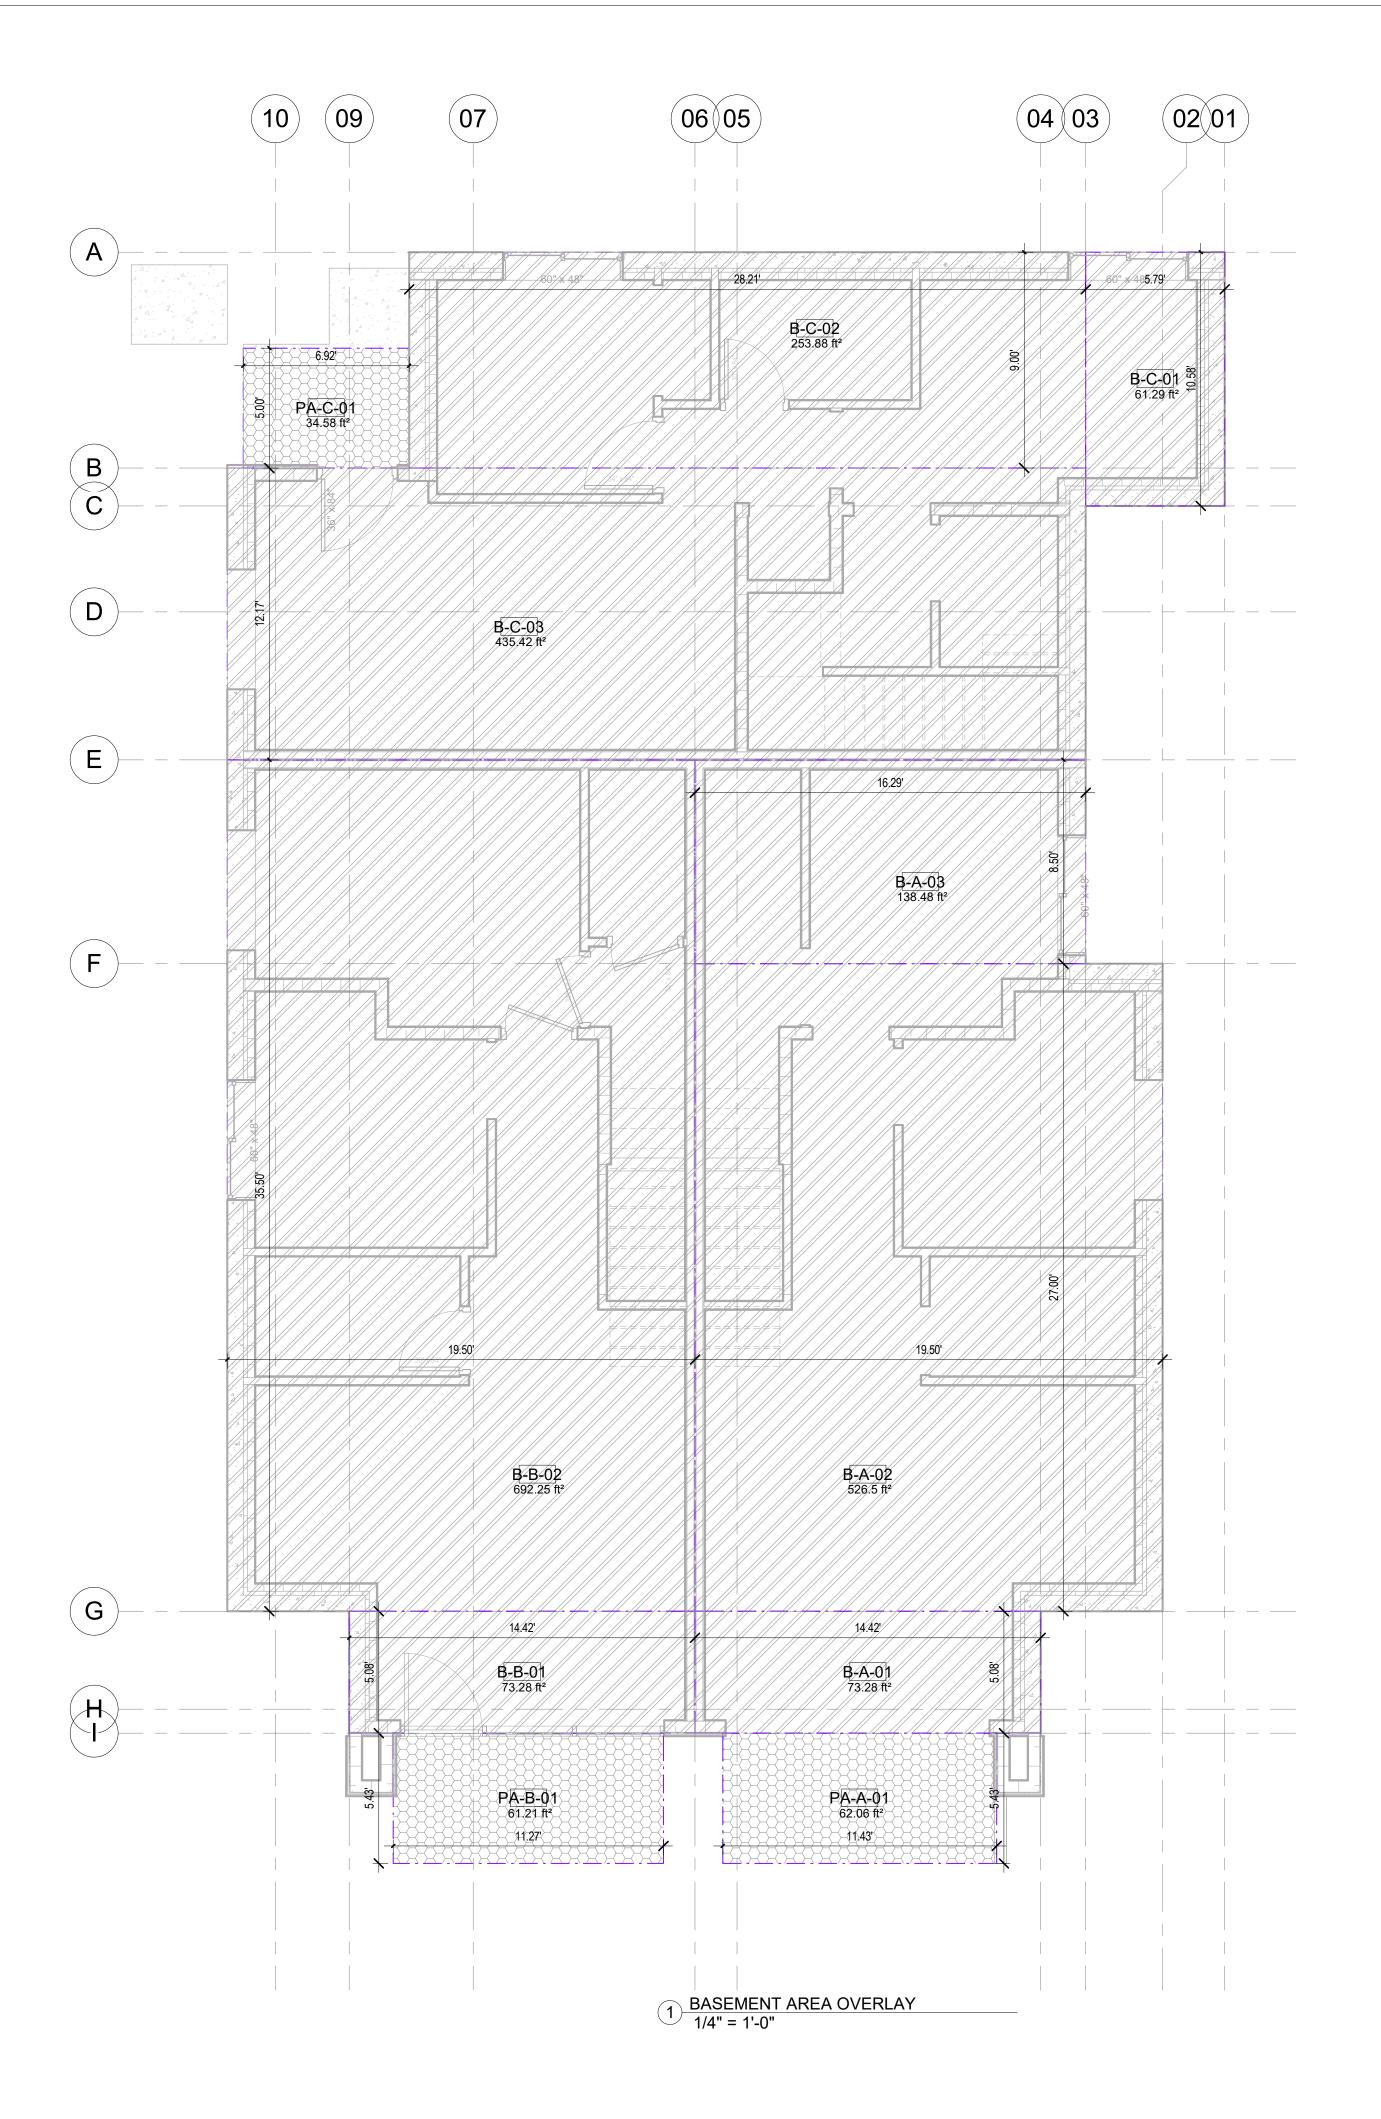

All rights reserved

THIS DRAWING IS THE PROPERTY OF INSPIRED ARCHITECTURE. THE COPYRIGHT IN THE SAME BEING RESERVED TO THEM. NO REPRODUCTION IS ALLOWED WITHOUT THE PERMISSION OF INSPIRED ARCHITECTURE AND WHEN MADE MUST BEAR ITS NAME. THIS DRAWING IS NOT TO BE SCALED. THE CONTRACTOR IS TO VERIFY
DIMENSIONS AND DATA NOTED HEREIN PLANS, ELEVATIONS, SECTIONS AND
SHEDULES WITH THE CONDITIONS ON SITE AND IS RESPONSIBLE FOR
REPORTING ANY DISCREPANCY TO INSPIRED ARCHITECTURE FOR
ADJUSTMENT.

1 2024-10-29 ISSUED FOR PRE-DESIGN REZONING APPLICATION
REV. YYYY-MM-DD REVISION / DRAWING ISSUE CONSULTANT

WEST 5TH TRIPLEX

226-228 W. 5TH ST, NORTH VANCOUVER

DRAWING TITLE

LEVEL 2 FLOOR PLAN

DRAWING ISSUE

DRAWING NO.

ISSUED FOR PRE-DESIGN REZONING APPLICATION

1/4" = 1'-0" REVIEWED 21248

A10

A11



| Level