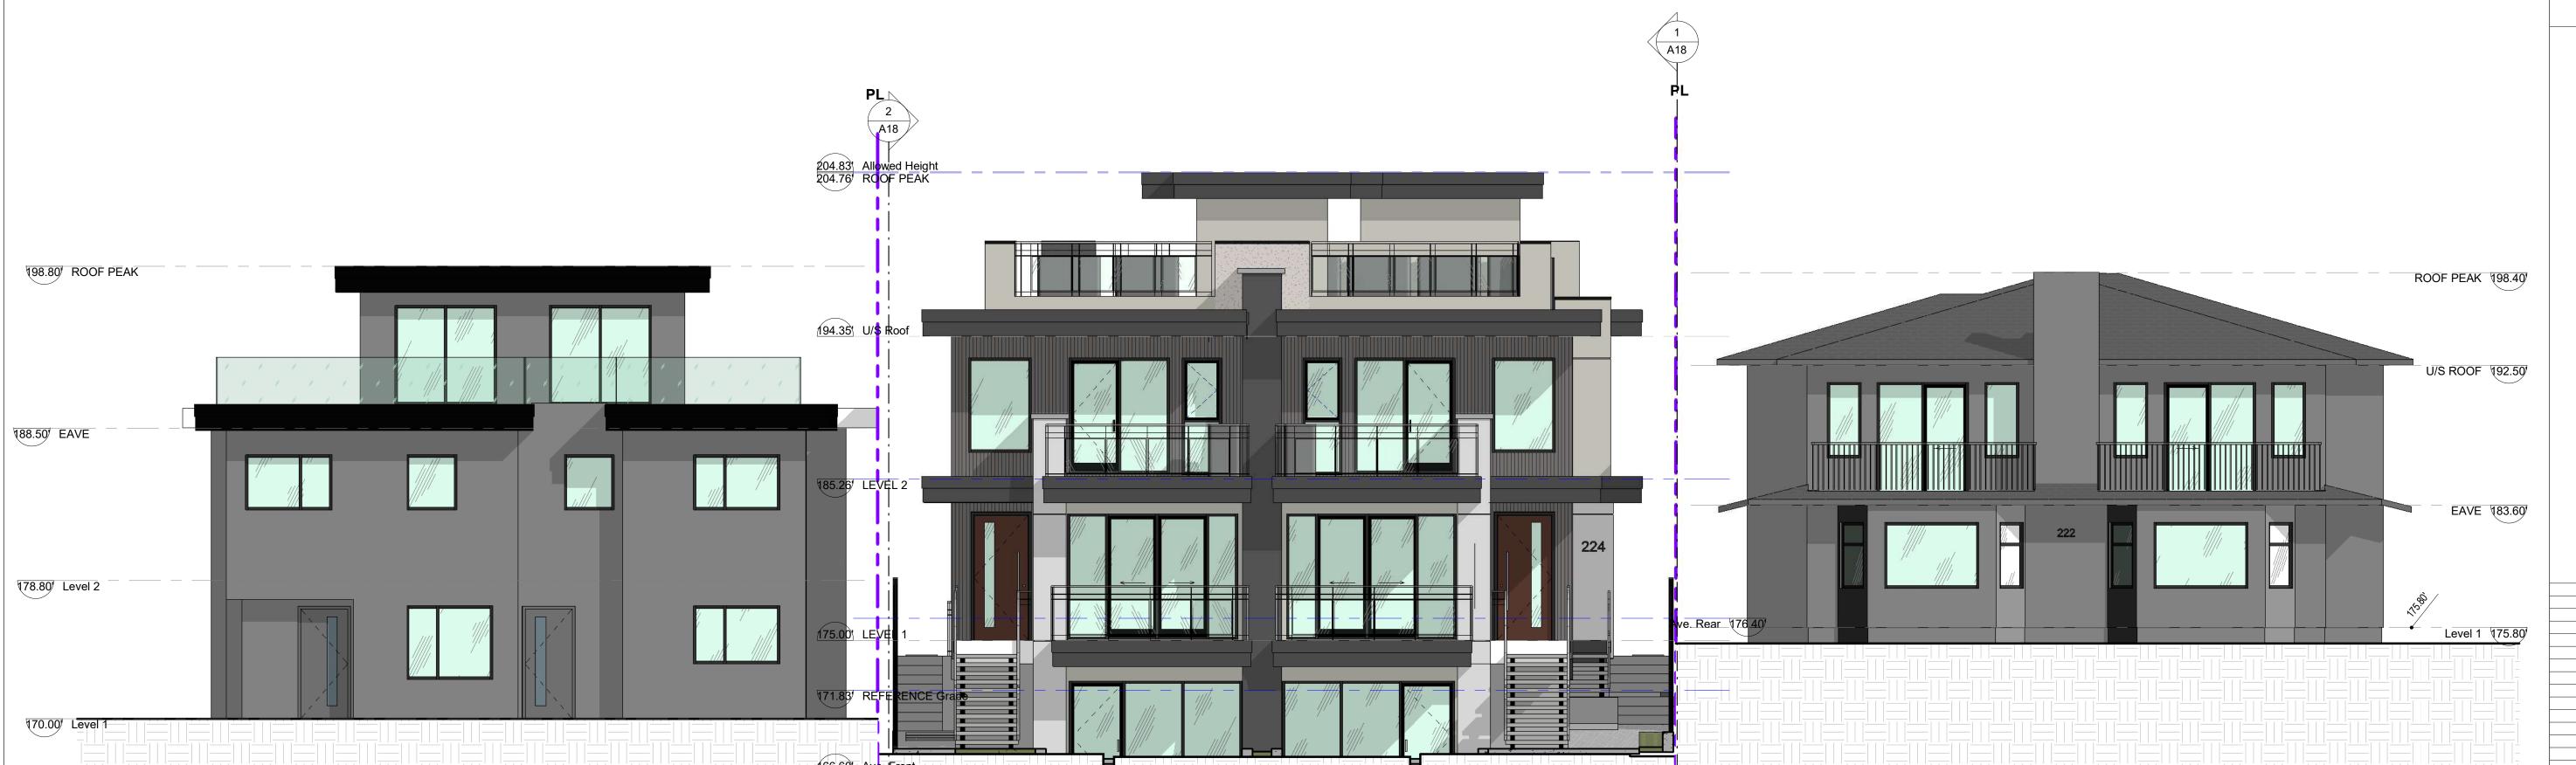

South Elevation C/W ADJACENT

CONTEXT

3/16" = 1'-0"

PROJE

CONSULTANT

**WEST 5TH TRIPLEX** 

1 2024-10-29 ISSUED FOR PRE-DESIGN REZONING APPLICATION
REV. YYYY-MM-DD REVISION / DRAWING ISSUE

226-228 W. 5TH ST, NORTH VANCOUVER

DRAWING TITLE

STREETSCAPE ELEVATIONS

DRAWING ISSUE

ISSUED FOR PRE-DESIGN REZONING APPLICATION

PROJECT NO. 21248 AUG. 02, 2024 DRAWN NM

SCALE 3/16" = 1'-0" REVIEWED AF

DRAWING NO. REVISION

A04

| HEIGHT                     |       | REQ | UIRED  |    |       | PROPOSED |        |    | COMMENTS |
|----------------------------|-------|-----|--------|----|-------|----------|--------|----|----------|
| AVERAGE FRONT              | 50.92 | m   | 167.05 | ft |       |          |        |    |          |
| AVERAGE REAR               | 54.56 | m   | 179    | ft |       |          |        |    |          |
| REFERENCE GRADE            | 52.37 | m   | 171.83 | ft | 52.37 | m        | 171.83 | ft |          |
| MINIMUM FIRST STOREY LEVEL | 53.14 | m   | 174.33 | ft | 53.34 | m        | 175.00 | ft |          |
| TOP OF PLATE               | 60.36 | m   | 198.03 | ft | 59.24 | m        | 194.35 | ft |          |
| TOP OF RIDGE               | 62.43 | m   | 204.83 | ft | 59.70 | m        | 195.85 | ft |          |