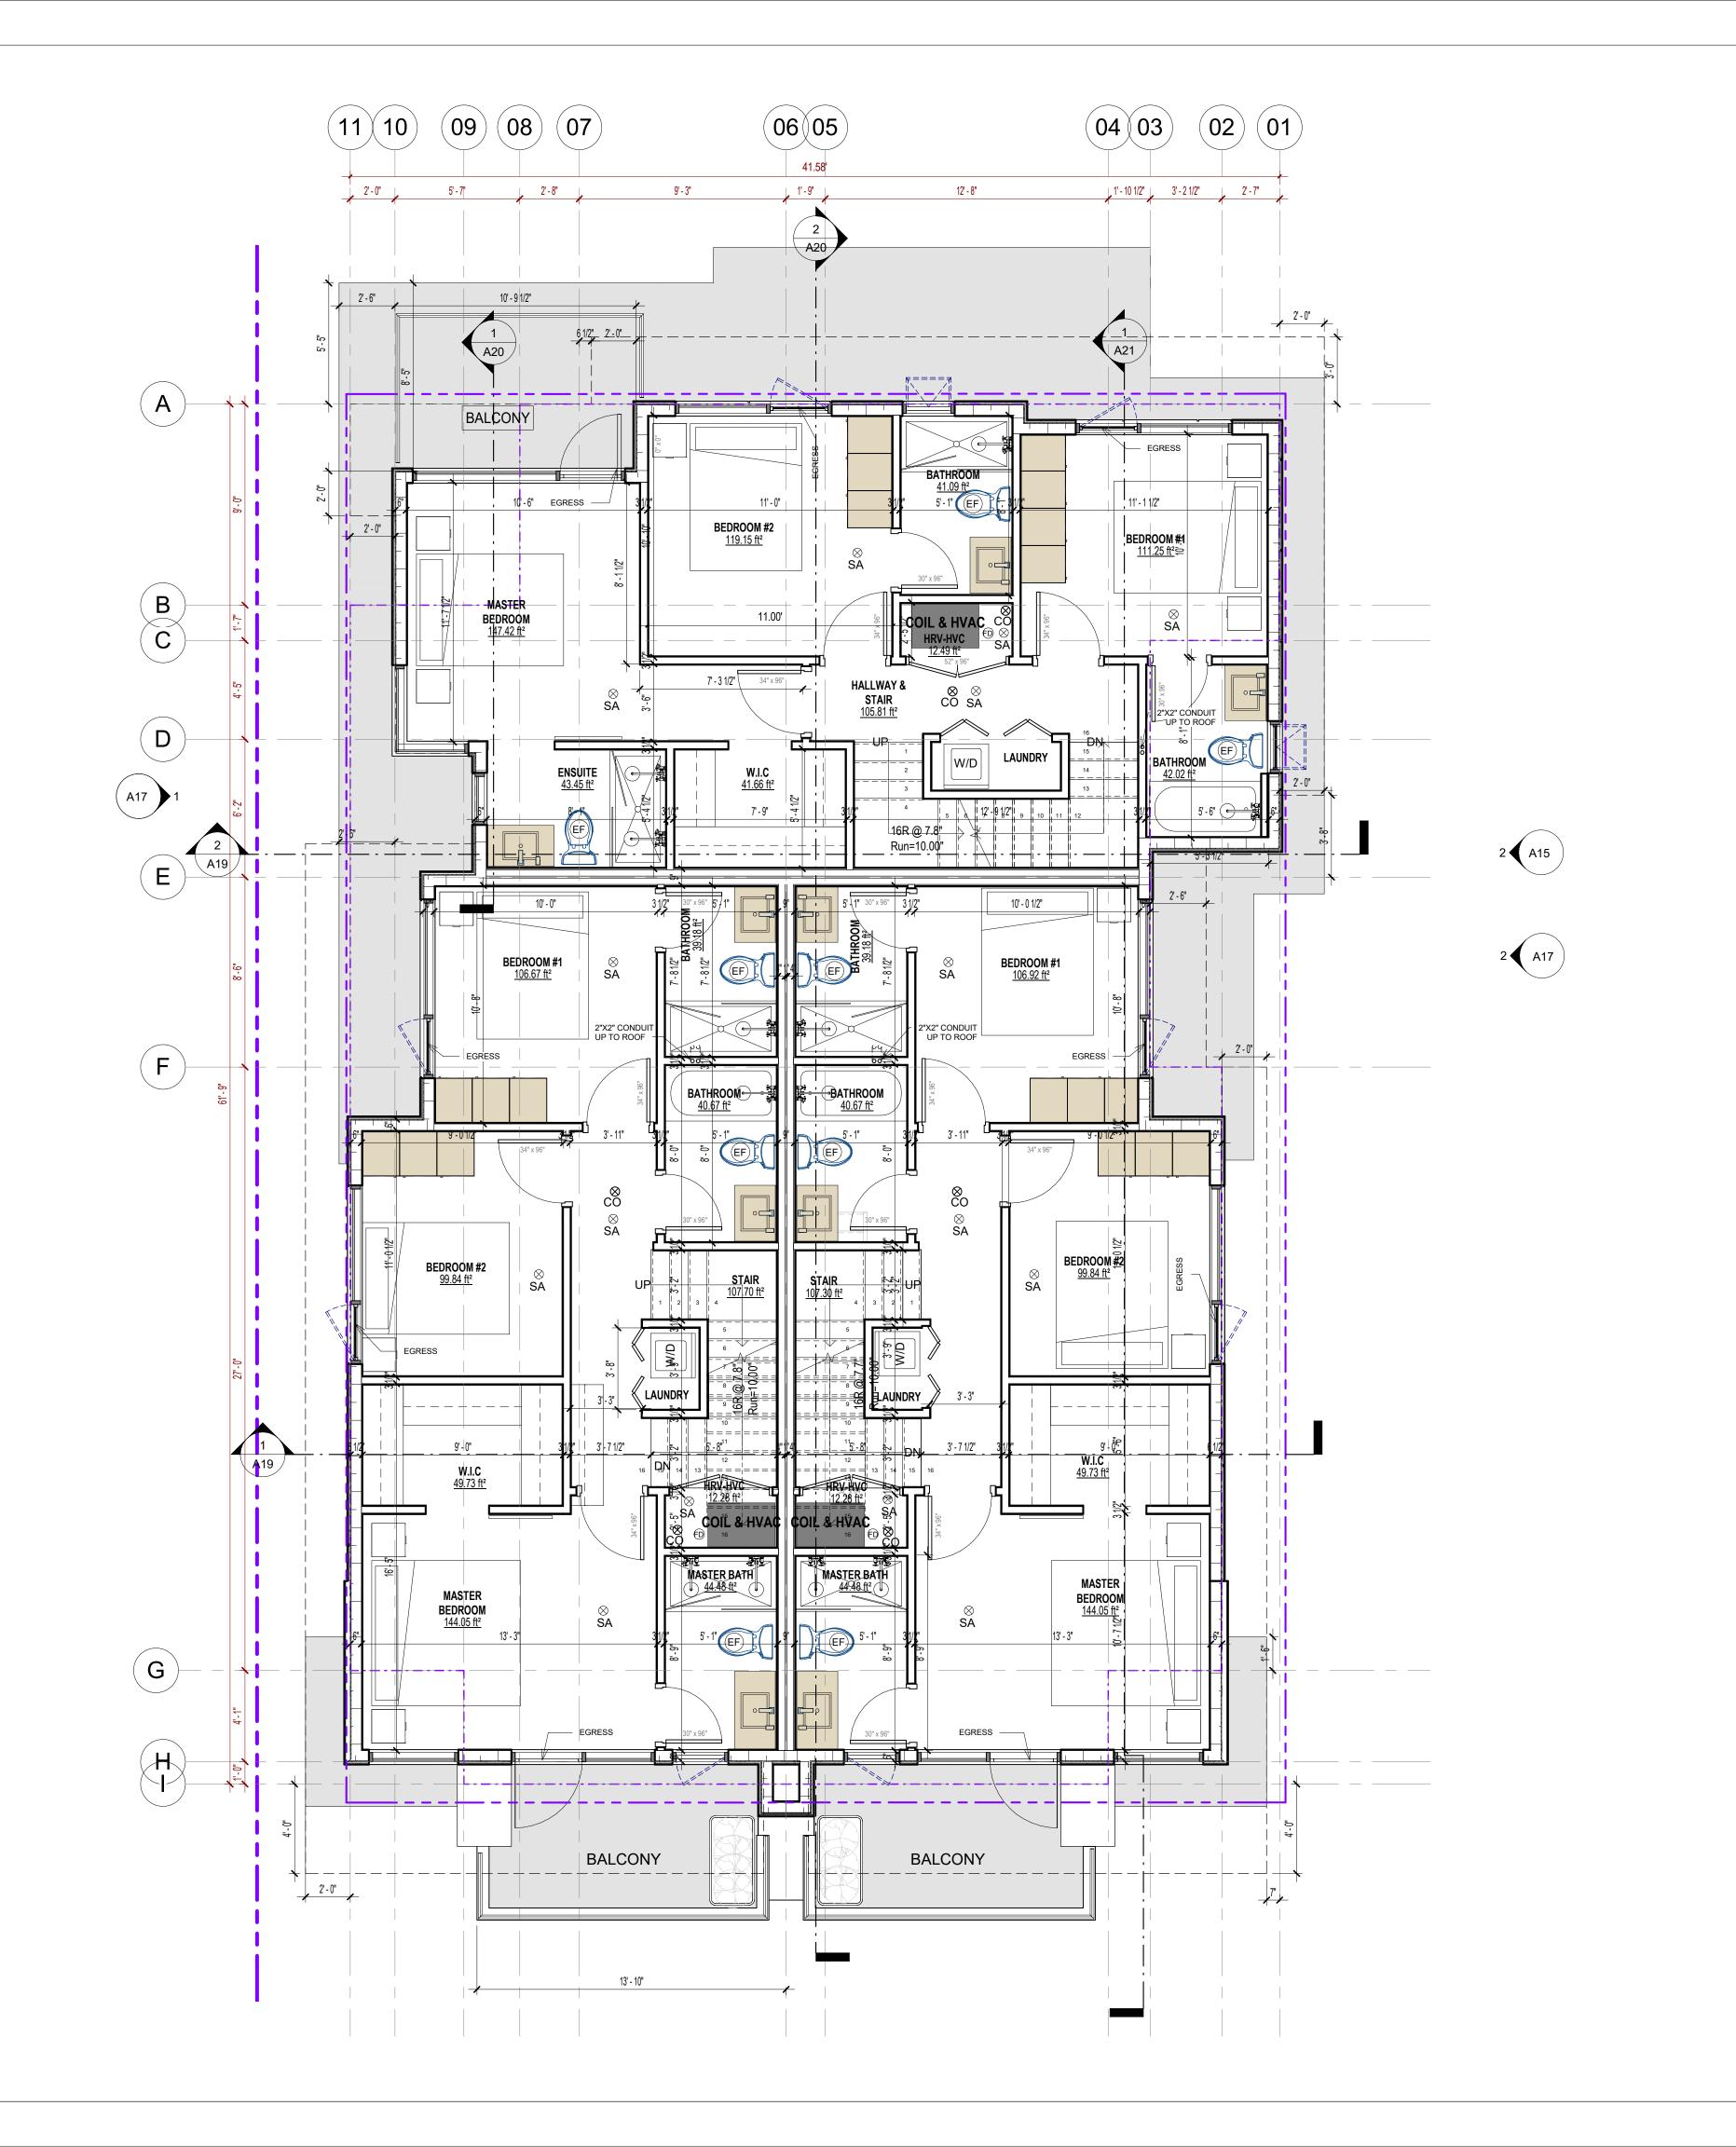

SULTANT

WEST 5TH TRIPLEX

226-228 W. 5TH ST, NORTH VANCOUVER

DRAWING TITLE

LOT COVERAGE

DRAWING ISSUE

ISSUED FOR PRE-DESIGN REZONING APPLICATION

21248 SCALE REVIEWED As indicated DRAWING NO.

REVISION

A06

(A'1) GARAGE:530.42 ft<sup>2</sup> **A'2** (80)A DECK OVER LIVING SPACE:15.63 ft<sup>2</sup> SECOND FLOOR OVERHANG OVER \_PORCH:20.06 ft<sup>2</sup>\_\_\_ B UNIT C UNIT B UNIT A SECOND FLOOR OVERHANG OVER PORCH:20.76 ft<sup>2</sup> DECK OVER LIVING SPACE:11.46 ft<sup>2</sup> DECK OVER LIVING SPACE:11.46 ft² BALCONY OVER DECK:72.83 ft<sup>2</sup>

**WEST 5TH STREET** 

1) Site Plan -LOT COVERAGE 1/8" = 1'-0"

(13)

LANE



A08

2.23 C. D. ... it B. ... i. ... 1.0420F 000 000 W/ Fth. Other of Only / 140 Online of December 11 and

//31/2024 9:52:2

1) 02-SECOND FLOOR 1/4" = 1'-0"







310-2030 MARINE DRIVE, NORTH VANCOUVER BRITISH CLOUMBIA V7P 1V7 CANADA EMAIL: INFO@INSPIREDARCHITECTURE.CA TEL:604-770-2088

© Copyright inspired Architecture. All rights reserved

THIS DRAWING IS THE PROPERTY OF INSPIRED ARCHITECTURE. THE COPYRIGHT IN THE SAME BEING RESERVED TO THEM. NO REPRODUCTION IS ALLOWED WITHOUT THE PERMISSION OF INSPIRED ARCHITECTURE AND WHEN MADE MUST BEAR ITS NAME. THIS DRAWING IS NOT TO BE SCALED. THE CONTRACTOR IS TO VERIFY
DIMENSIONS AND DATA NOTED HEREIN PLANS, ELEVATIONS, SECTIONS AND
SHEDULES WITH THE CONDITIONS ON SITE AND IS RESPONSIBLE FOR
REPORTING ANY DISCREPANCY TO INSPIRED ARCHITECTURE FOR
ADJUSTMENT.

1 2024-10-29 ISSUED FOR PRE-DESIGN REZONING APPLICATION
REV. YYYY-MM-DD REVISION / DRAWING ISSUE CONSULTANT

WEST 5TH TRIPLEX

226-228 W. 5TH ST,