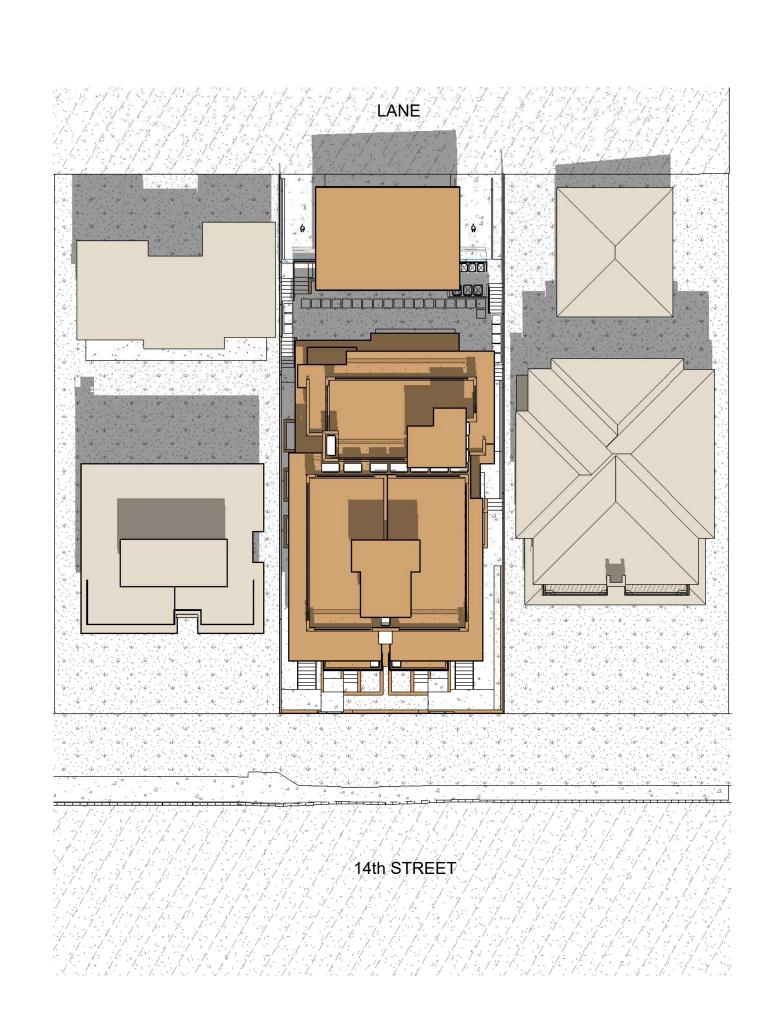

PROJECT

WEST 5TH TRIPLEX

226-228 W. 5TH ST, NORTH VANCOUVER

DRAWING TITLE

SITE PLAN

DRAWING ISSUE

ISSUED FOR PRE-DESIGN REZONING APPLICATION

AUG. 02, 2024 21248 As indicated

#### SITE PLAN LINE TYPES

| PROPERTY LINE                  |  |
|--------------------------------|--|
| SETBACK LINE                   |  |
| BLDG FOOTPRINT                 |  |
| BLDG LEVEL 1 OUTLINE           |  |
| BLDG LEVEL 2 OUTLINE           |  |
| UPPER ROOF OUTLINE             |  |
| LOWER ROOF OVERHANG<br>OUTLINE |  |
| CLADDING OUTLINE               |  |
| TREE PROTECTION ZONE           |  |
| BLDG SERVICES                  |  |