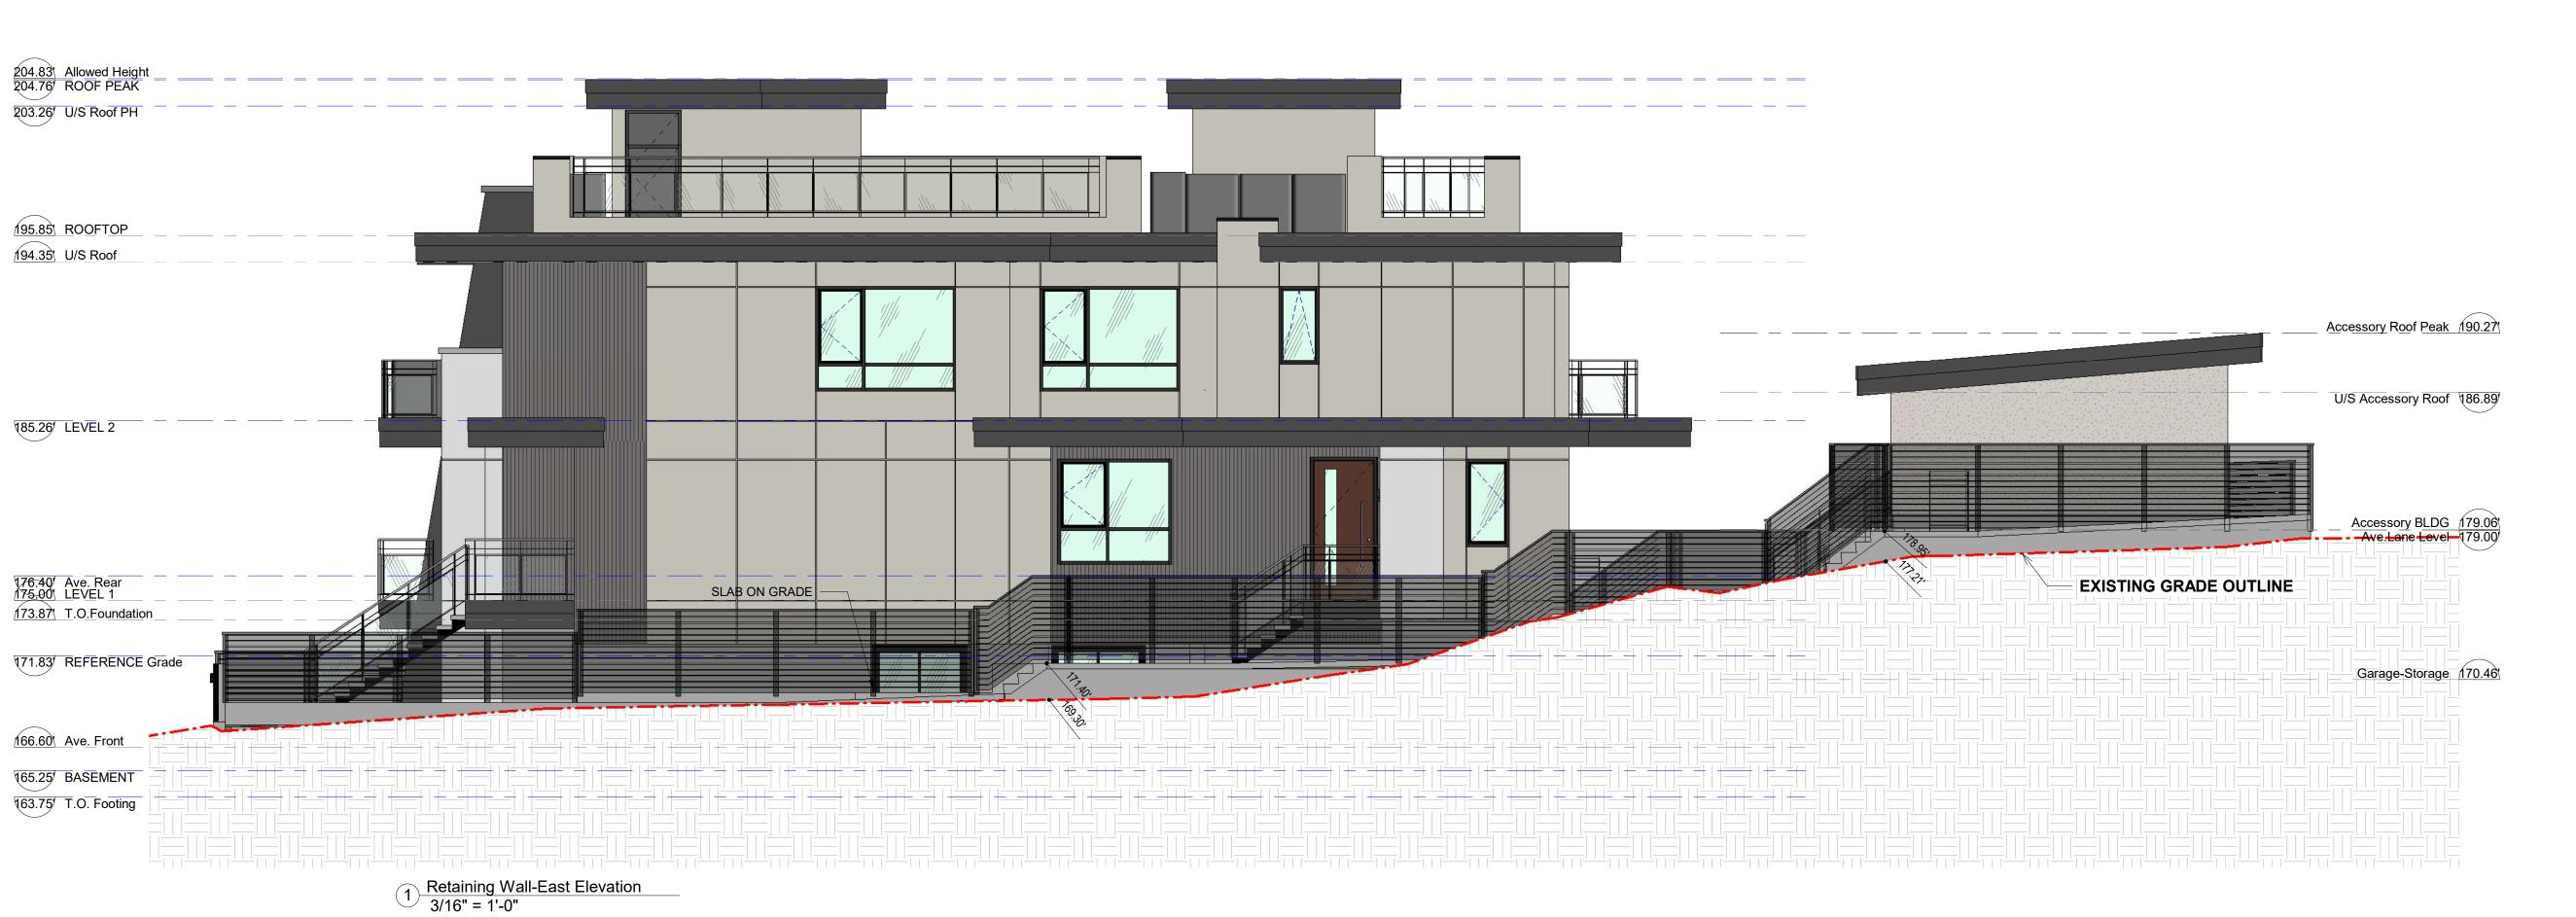

South Elevation C/W ADJACENT

CONTEXT

3/16" = 1'-0"

PROJE

CONSULTANT

**WEST 5TH TRIPLEX** 

1 2024-10-29 ISSUED FOR PRE-DESIGN REZONING APPLICATION
REV. YYYY-MM-DD REVISION / DRAWING ISSUE

226-228 W. 5TH ST, NORTH VANCOUVER

DRAWING TITLE

STREETSCAPE ELEVATIONS

DRAWING ISSUE

ISSUED FOR PRE-DESIGN REZONING APPLICATION

PROJECT NO. 21248 AUG. 02, 2024 DRAWN NM

SCALE 3/16" = 1'-0" REVIEWED AF

DRAWING NO. REVISION

A04