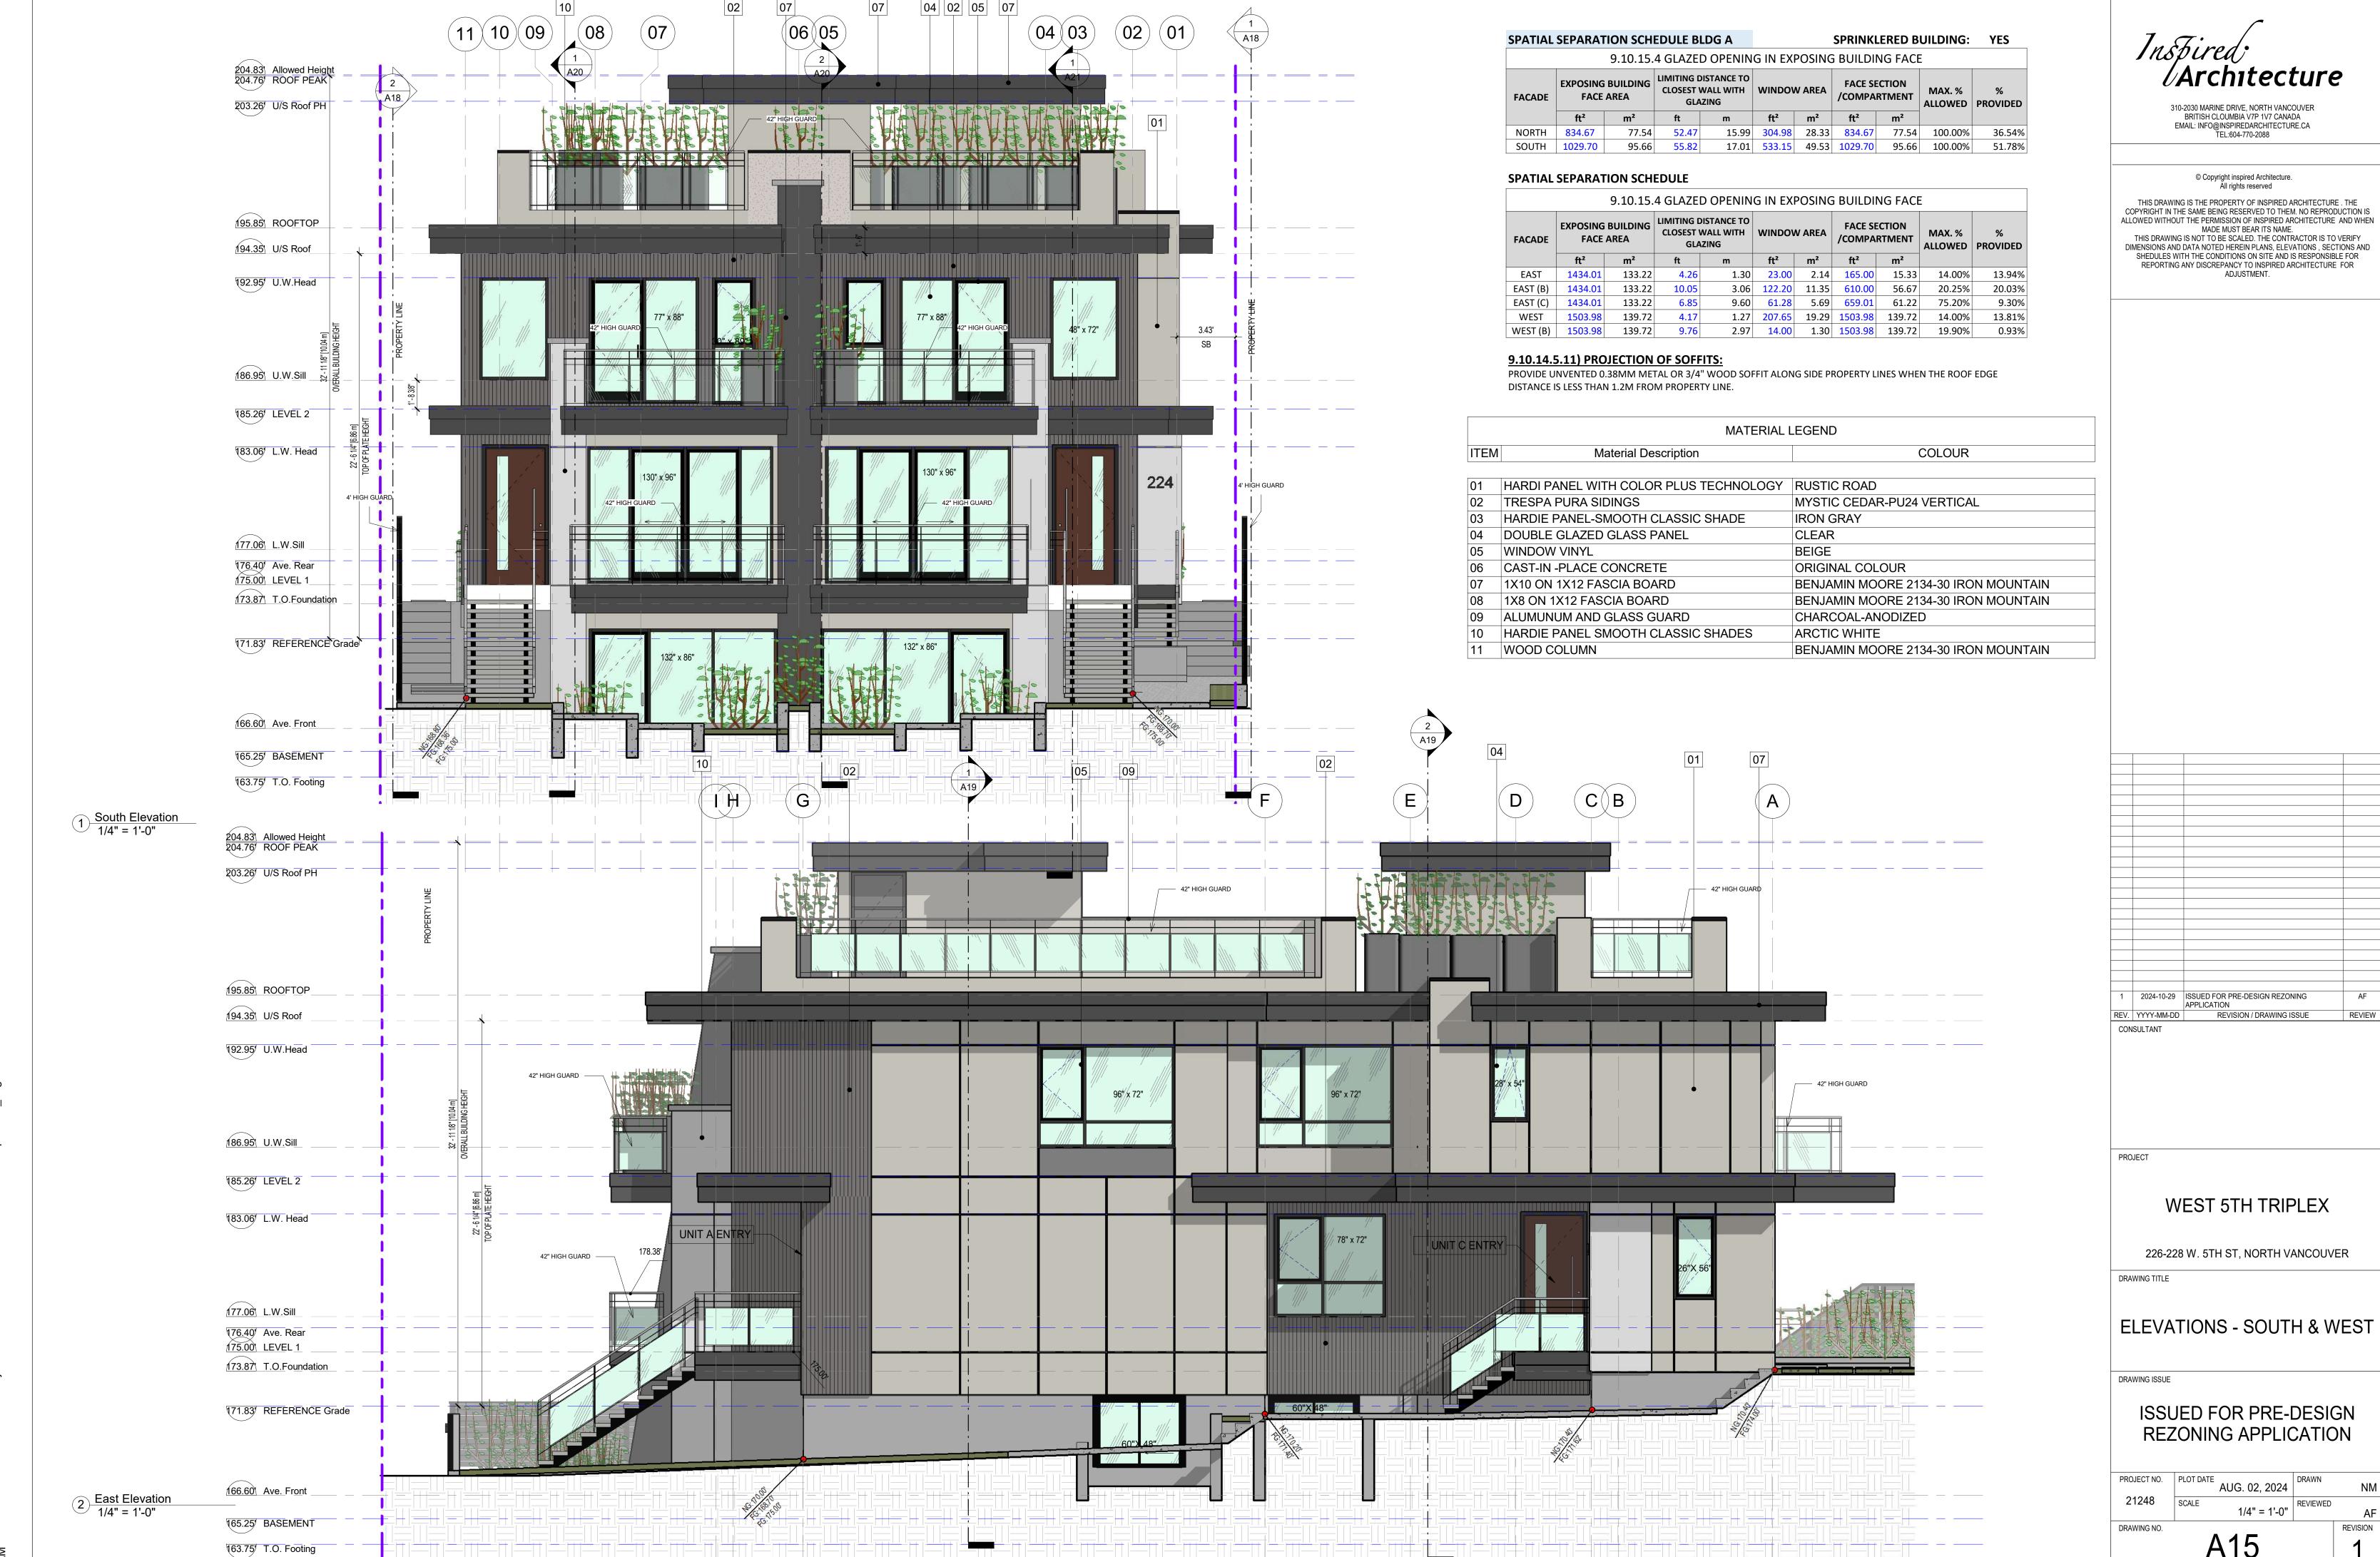

South Elevation C/W ADJACENT

CONTEXT

3/16" = 1'-0"

PROJE

CONSULTANT

**WEST 5TH TRIPLEX** 

1 2024-10-29 ISSUED FOR PRE-DESIGN REZONING APPLICATION
REV. YYYY-MM-DD REVISION / DRAWING ISSUE

226-228 W. 5TH ST, NORTH VANCOUVER

DRAWING TITLE

STREETSCAPE ELEVATIONS

DRAWING ISSUE

ISSUED FOR PRE-DESIGN REZONING APPLICATION

PROJECT NO. 21248 AUG. 02, 2024 DRAWN NM

SCALE 3/16" = 1'-0" REVIEWED AF

DRAWING NO. REVISION

A04