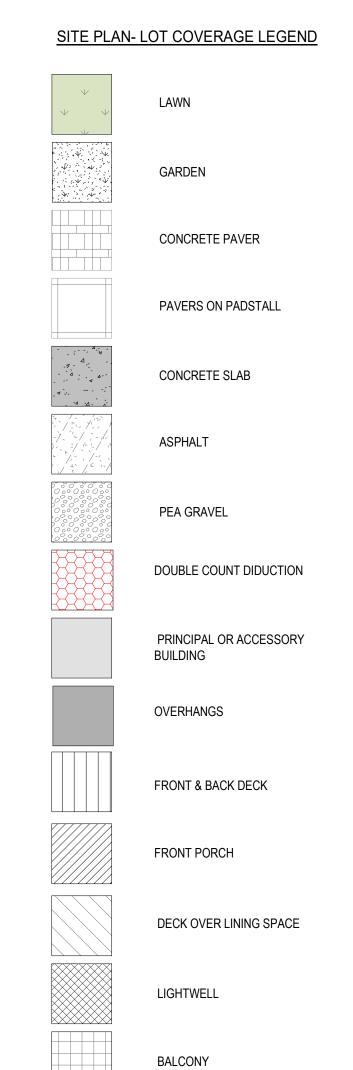

# LOT COVERAGE AREA BREAKDOWN

| Lot Area (Sq.ft)              | 6004   |                      |        |          |  |  |  |  |
|-------------------------------|--------|----------------------|--------|----------|--|--|--|--|
|                               | All    | owed                 | Pro    | Provided |  |  |  |  |
|                               | %      | Area ft <sup>2</sup> | %      | Area ft² |  |  |  |  |
| incipal building lot coverage | 35.00% | 2101.4               | 39.70% | 2,383.44 |  |  |  |  |
| pendage coverage              |        |                      | 4.02%  | 241.15   |  |  |  |  |
| cessory Building coverage     |        |                      | 8.83%  | 530.42   |  |  |  |  |
| ombined Lot coverage          |        | 0                    | 52.55% | 3,155.01 |  |  |  |  |

| Principal Building                                                         | ARE                      | A   |  |
|----------------------------------------------------------------------------|--------------------------|-----|--|
| Building Footprint                                                         | 2,254.37                 | ft² |  |
| First floor Overhangs                                                      | 0.00                     | ft² |  |
| Second floor Overhangs                                                     | 129.07                   | ft² |  |
| Total Principal Building                                                   | 2,383.44 ft <sup>2</sup> |     |  |
| Appendages                                                                 | ARE                      | A   |  |
| Porches                                                                    | 90.44                    | ft² |  |
| Decks(Including decks with 1 m Height above Grade)                         | 145.66                   | ft² |  |
| Balcony                                                                    | 250.84                   | ft² |  |
| Double count deduction, second Floor Overhang Over Porch & Deck            | -61.58                   | ft² |  |
| Double count deduction, second Floor Balcony Projections Over Porch & Deck | -145.66                  | ft² |  |
| Double Count deduction, Balcony Over Living Space                          | -38.55                   | ft² |  |
| Total Appendage                                                            | 241.15                   | ft² |  |
| Accessory Building                                                         | ARE                      | A   |  |
| Accessory Building                                                         | 530.42                   | ft² |  |
| Exclusions                                                                 | ARE                      | A   |  |
| GRAND TOTAL                                                                | 3,155.01                 | ft² |  |

Calculation Note:

The provided lot coverage calculation excludes the Decks less than 1m high, and access stairs as they are not regulated in the zoning bylaw and definition of "Lot Coverage" for One Unit Residential use.