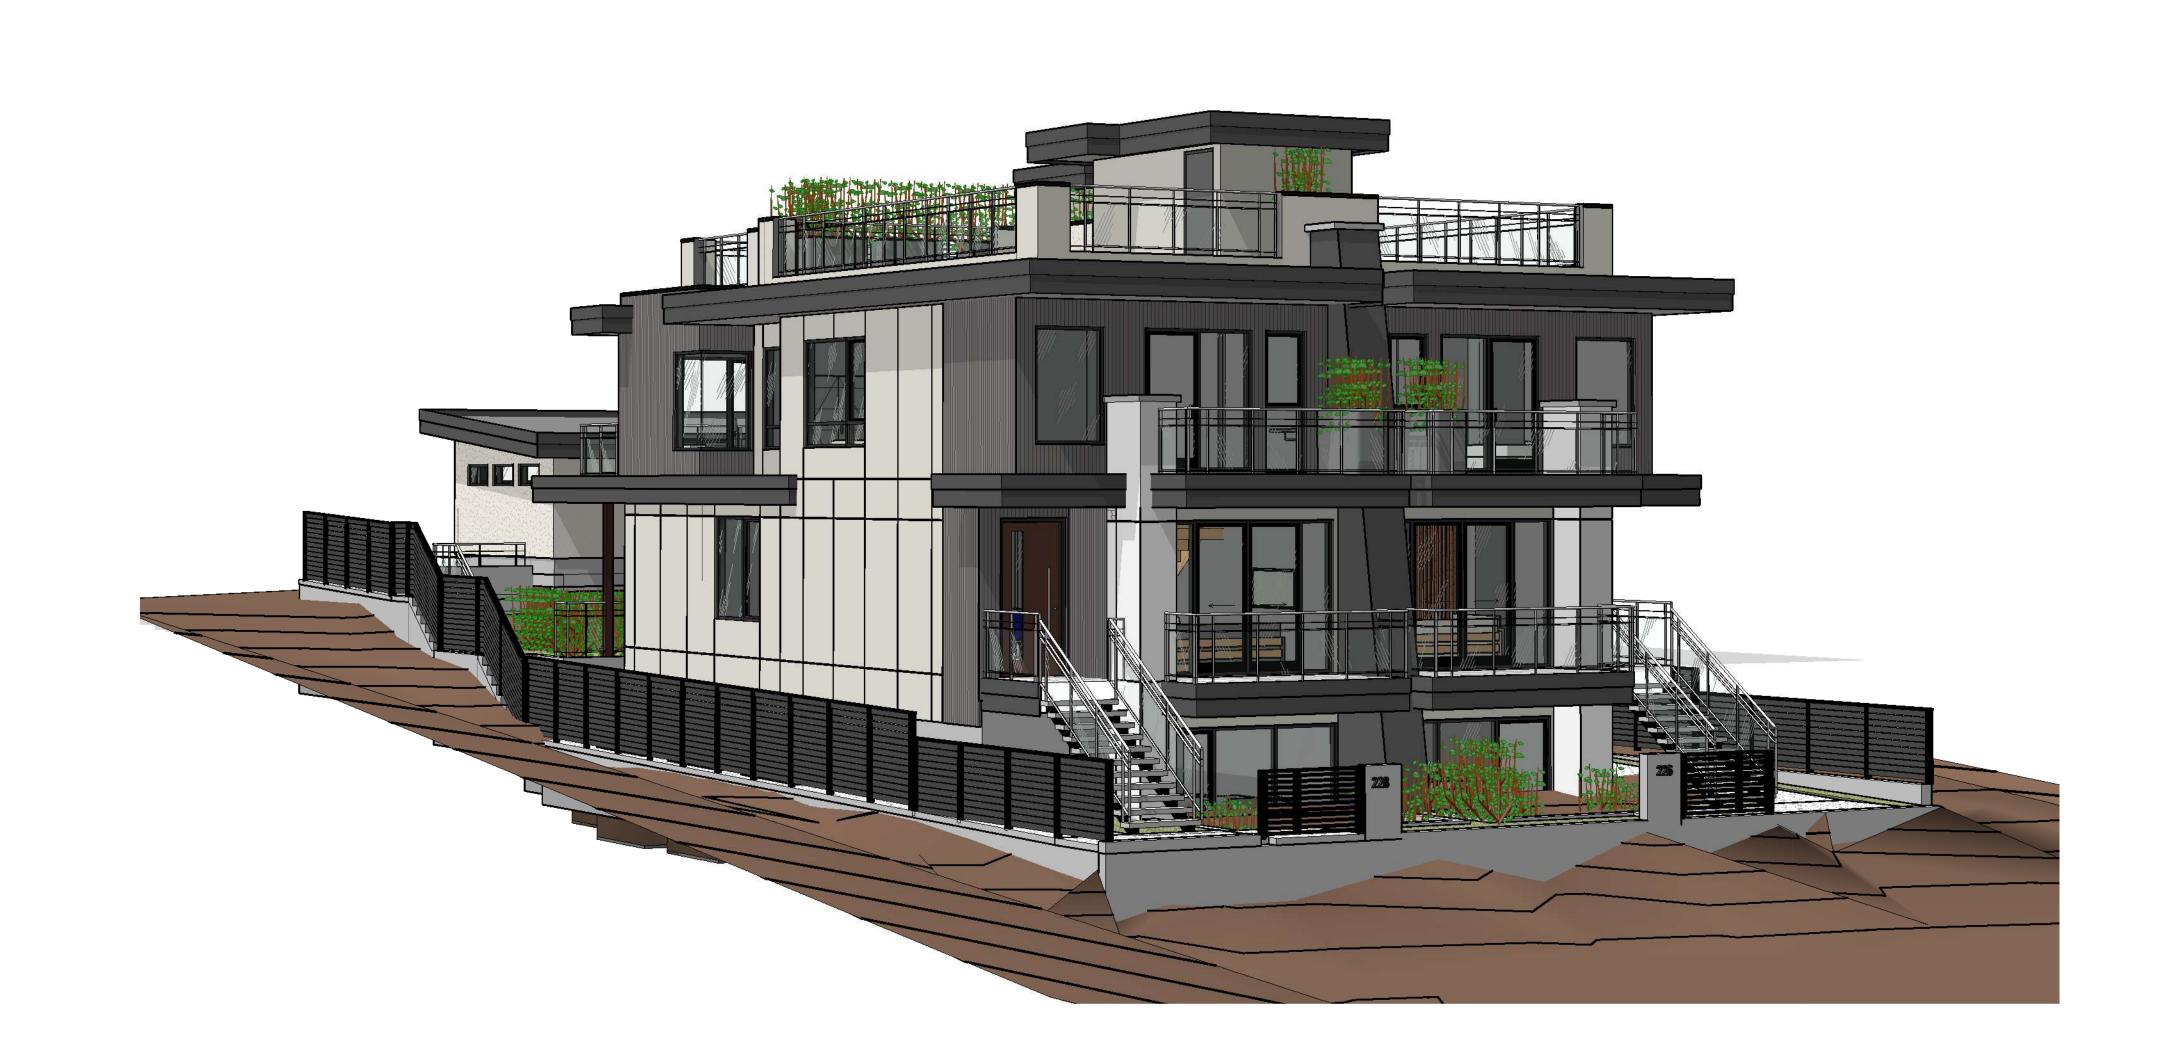

South Elevation C/W ADJACENT

CONTEXT

3/16" = 1'-0"

PROJE

CONSULTANT

**WEST 5TH TRIPLEX** 

1 2024-10-29 ISSUED FOR PRE-DESIGN REZONING APPLICATION
REV. YYYY-MM-DD REVISION / DRAWING ISSUE

226-228 W. 5TH ST, NORTH VANCOUVER

DRAWING TITLE

STREETSCAPE ELEVATIONS

DRAWING ISSUE

ISSUED FOR PRE-DESIGN REZONING APPLICATION

PROJECT NO. 21248 AUG. 02, 2024 DRAWN NM

SCALE 3/16" = 1'-0" REVIEWED AF

DRAWING NO. REVISION

A04