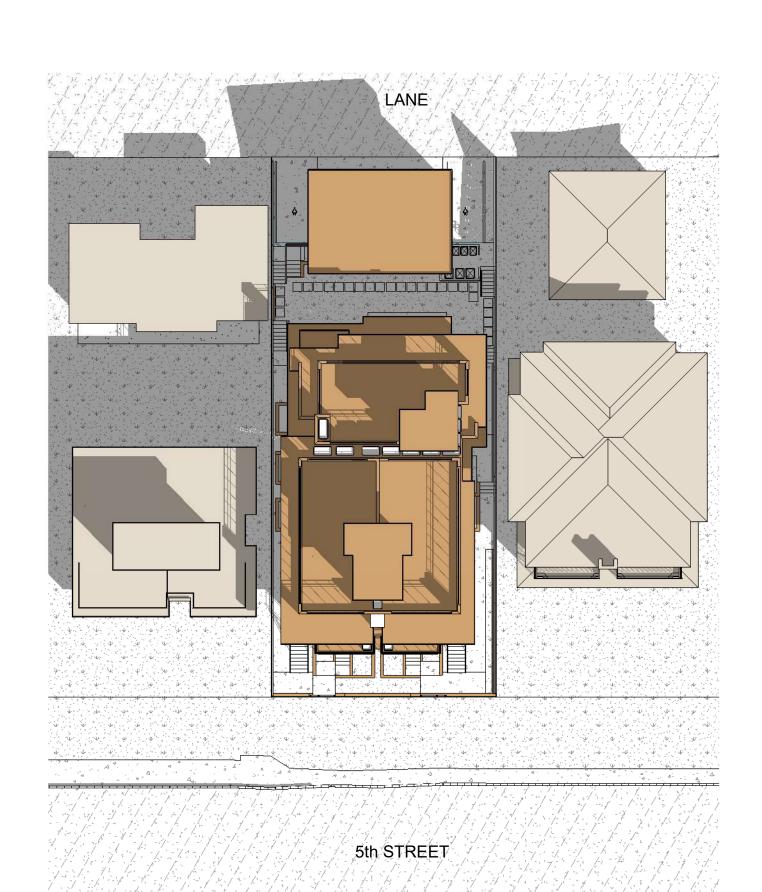

PROJECT

WEST 5TH TRIPLEX

226-228 W. 5TH ST, NORTH VANCOUVER

DRAWING TITLE

SITE PLAN

DRAWING ISSUE

ISSUED FOR PRE-DESIGN REZONING APPLICATION

AUG. 02, 2024 21248 As indicated

#### SITE PLAN LINE TYPES

| PROPERTY LINE                  |  |
|--------------------------------|--|
| SETBACK LINE                   |  |
| BLDG FOOTPRINT                 |  |
| BLDG LEVEL 1 OUTLINE           |  |
| BLDG LEVEL 2 OUTLINE           |  |
| UPPER ROOF OUTLINE             |  |
| LOWER ROOF OVERHANG<br>OUTLINE |  |
| CLADDING OUTLINE               |  |
| TREE PROTECTION ZONE           |  |
| BLDG SERVICES                  |  |

CONCRETE WALL

310-2030 MARINE DRIVE, NORTH VANCOUVER BRITISH CLOUMBIA V7P 1V7 CANADA EMAIL: INFO@INSPIREDARCHITECTURE.CA TEL:604-770-2088

© Copyright inspired Architecture. All rights reserved

THIS DRAWING IS THE PROPERTY OF INSPIRED ARCHITECTURE. THE COPYRIGHT IN THE SAME BEING RESERVED TO THEM. NO REPRODUCTION IS ALLOWED WITHOUT THE PERMISSION OF INSPIRED ARCHITECTURE AND WHEN MADE MUST BEAR ITS NAME. THIS DRAWING IS NOT TO BE SCALED. THE CONTRACTOR IS TO VERIFY
DIMENSIONS AND DATA NOTED HEREIN PLANS, ELEVATIONS, SECTIONS AND
SHEDULES WITH THE CONDITIONS ON SITE AND IS RESPONSIBLE FOR
REPORTING ANY DISCREPANCY TO INSPIRED ARCHITECTURE FOR
ADJUSTMENT.