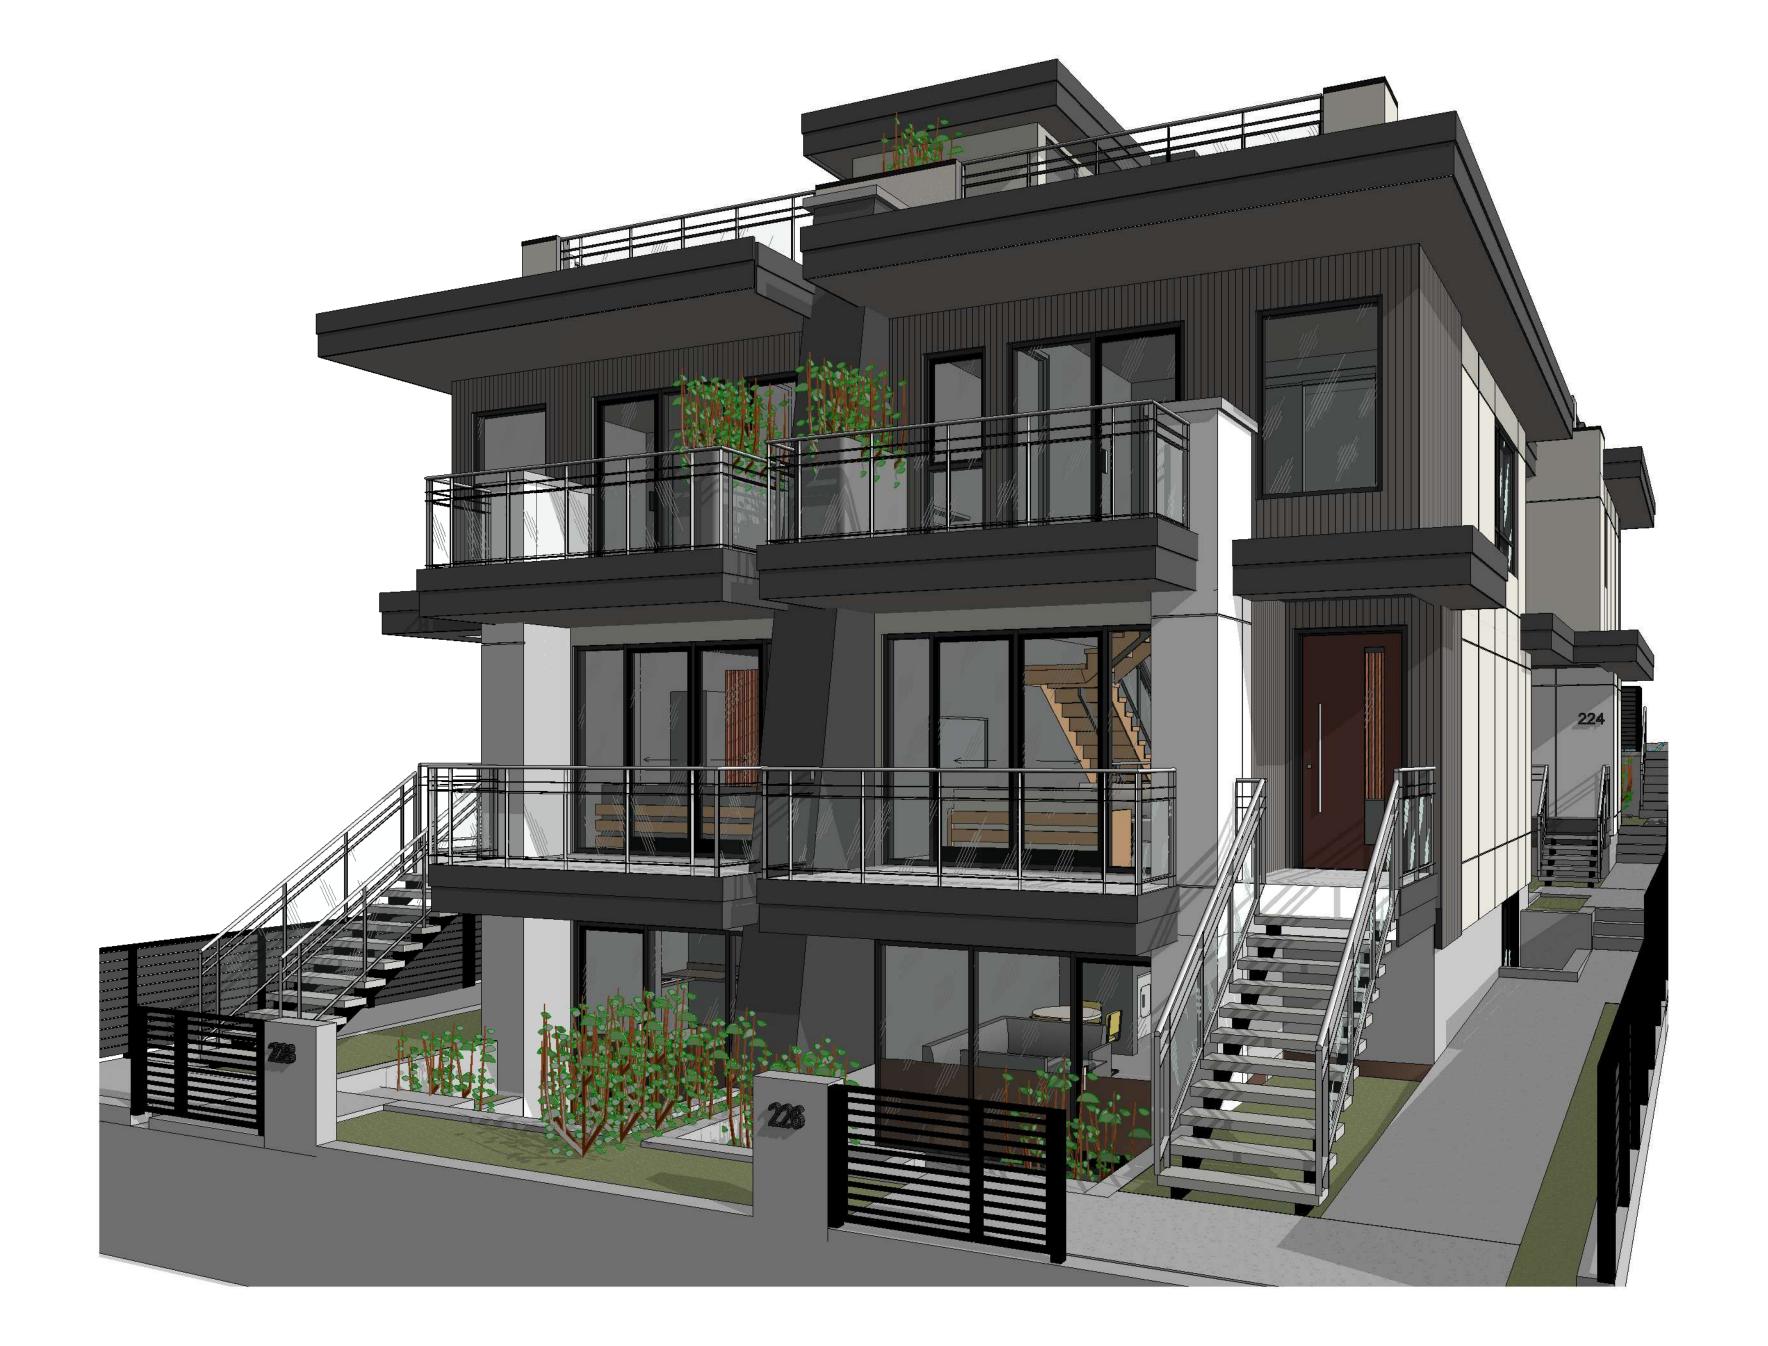

WEST 5TH TRIPLEX

226-228 W. 5TH ST, NORTH VANCOUVER

DRAWING TITLE

**COVER PAGE** 

DRAWING ISSUE

ISSUED FOR PRE-DESIGN REZONING APPLICATION

| DRAWING NO.              | A O 4         | NEVIEWED          | AF<br>REVISION |
|--------------------------|---------------|-------------------|----------------|
| PROJECT NO. <b>21248</b> | AUG. 02, 2024 | DRAWN<br>REVIEWED | NM             |

EAST 5th ST VIEW

South Elevation C/W ADJACENT

CONTEXT

3/16" = 1'-0"

PROJE

CONSULTANT

**WEST 5TH TRIPLEX** 

1 2024-10-29 ISSUED FOR PRE-DESIGN REZONING APPLICATION
REV. YYYY-MM-DD REVISION / DRAWING ISSUE

226-228 W. 5TH ST, NORTH VANCOUVER

DRAWING TITLE

STREETSCAPE ELEVATIONS

DRAWING ISSUE

ISSUED FOR PRE-DESIGN REZONING APPLICATION

PROJECT NO. 21248 AUG. 02, 2024 DRAWN NM

SCALE 3/16" = 1'-0" REVIEWED AF

DRAWING NO. REVISION

A04