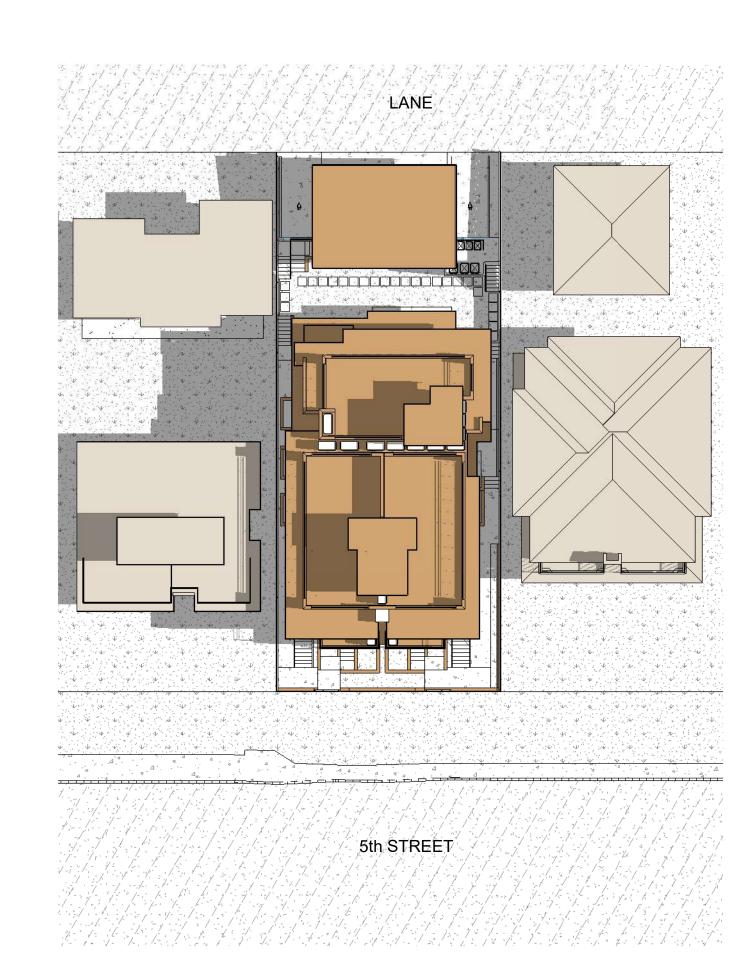

PROJECT

WEST 5TH TRIPLEX

226-228 W. 5TH ST, NORTH VANCOUVER

DRAWING TITLE

SITE PLAN

DRAWING ISSUE

ISSUED FOR PRE-DESIGN REZONING APPLICATION

AUG. 02, 2024 21248 As indicated

#### SITE PLAN LINE TYPES

| PROPERTY LINE                  |  |
|--------------------------------|--|
| SETBACK LINE                   |  |
| BLDG FOOTPRINT                 |  |
| BLDG LEVEL 1 OUTLINE           |  |
| BLDG LEVEL 2 OUTLINE           |  |
| UPPER ROOF OUTLINE             |  |
| LOWER ROOF OVERHANG<br>OUTLINE |  |
| CLADDING OUTLINE               |  |
| TREE PROTECTION ZONE           |  |
| BLDG SERVICES                  |  |