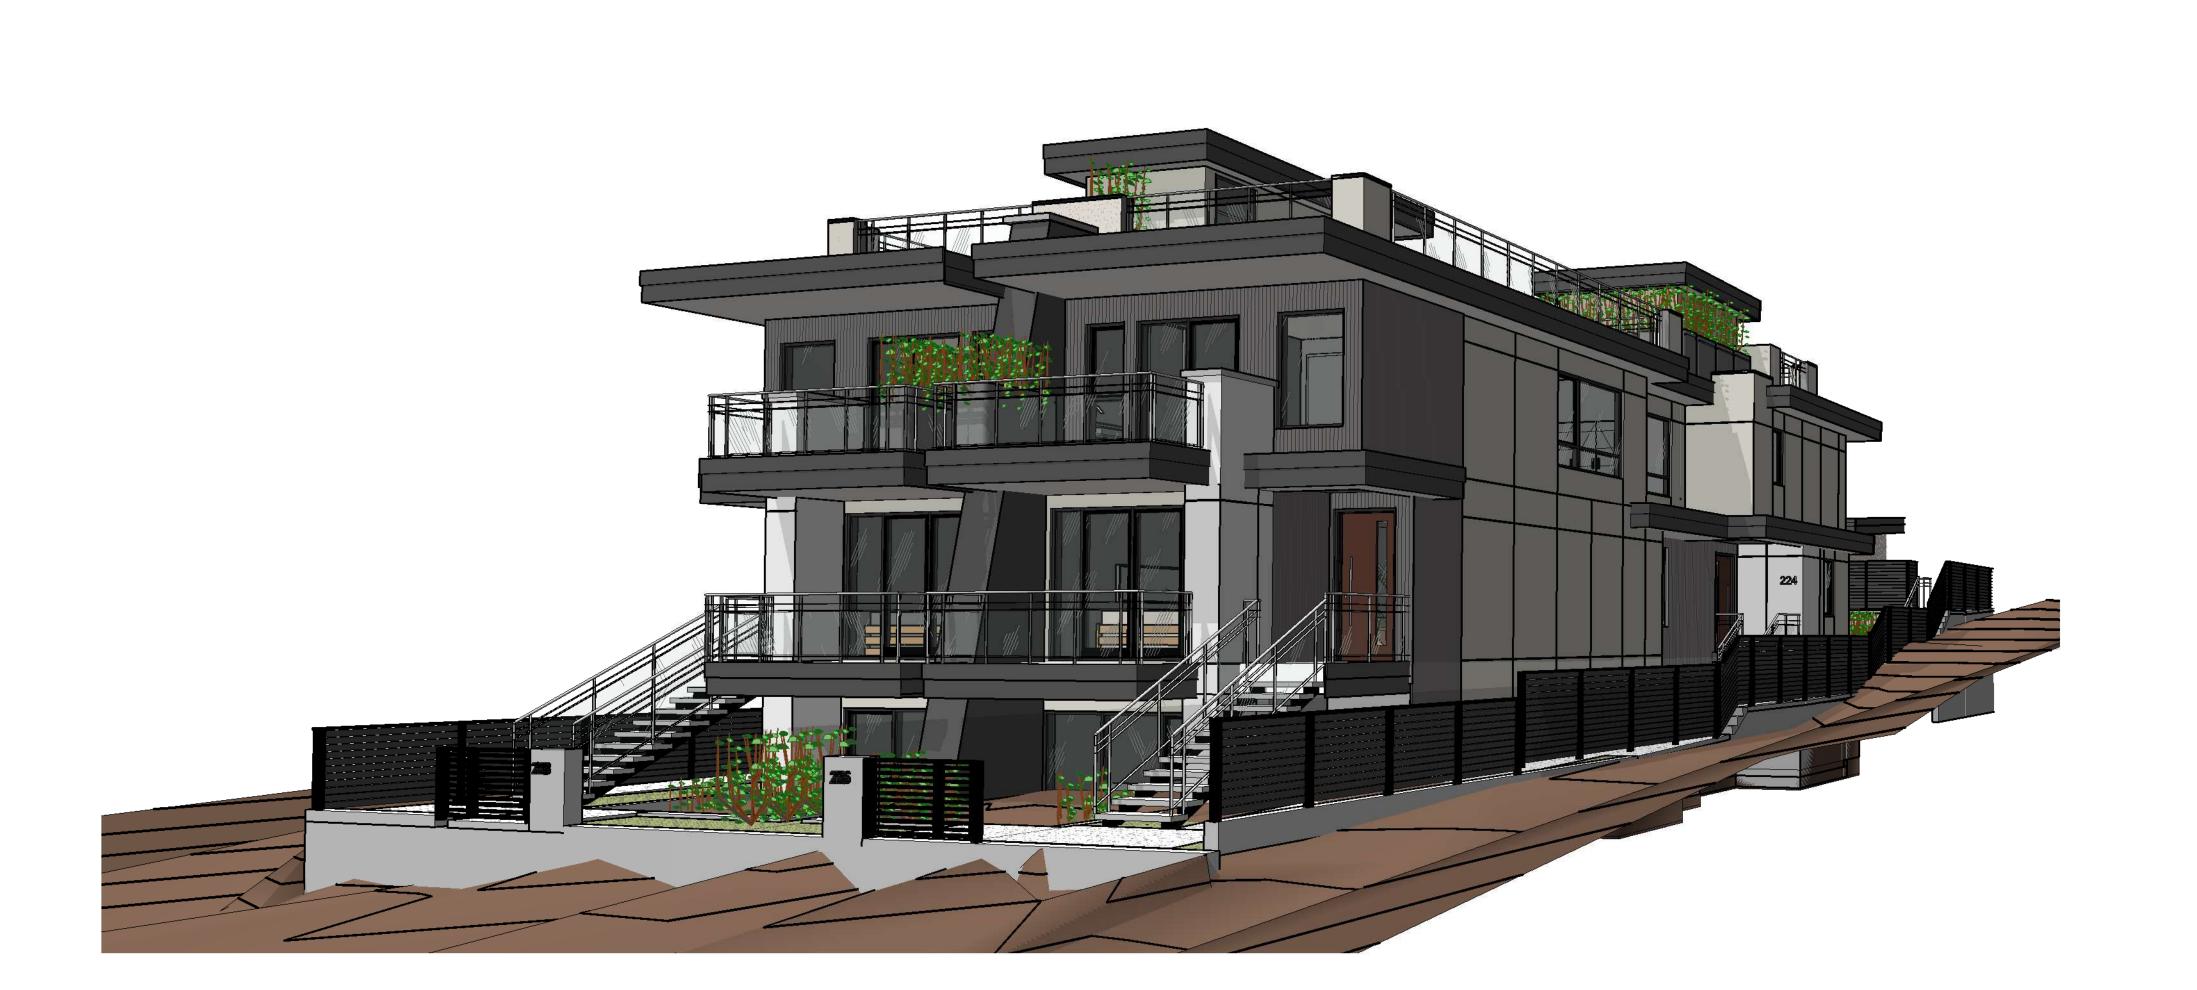

South Elevation C/W ADJACENT

CONTEXT

3/16" = 1'-0"

PROJE

CONSULTANT

**WEST 5TH TRIPLEX** 

1 2024-10-29 ISSUED FOR PRE-DESIGN REZONING APPLICATION
REV. YYYY-MM-DD REVISION / DRAWING ISSUE

226-228 W. 5TH ST, NORTH VANCOUVER

DRAWING TITLE

STREETSCAPE ELEVATIONS

DRAWING ISSUE

ISSUED FOR PRE-DESIGN REZONING APPLICATION

PROJECT NO. 21248 AUG. 02, 2024 DRAWN NM

SCALE 3/16" = 1'-0" REVIEWED AF

DRAWING NO. REVISION

A04