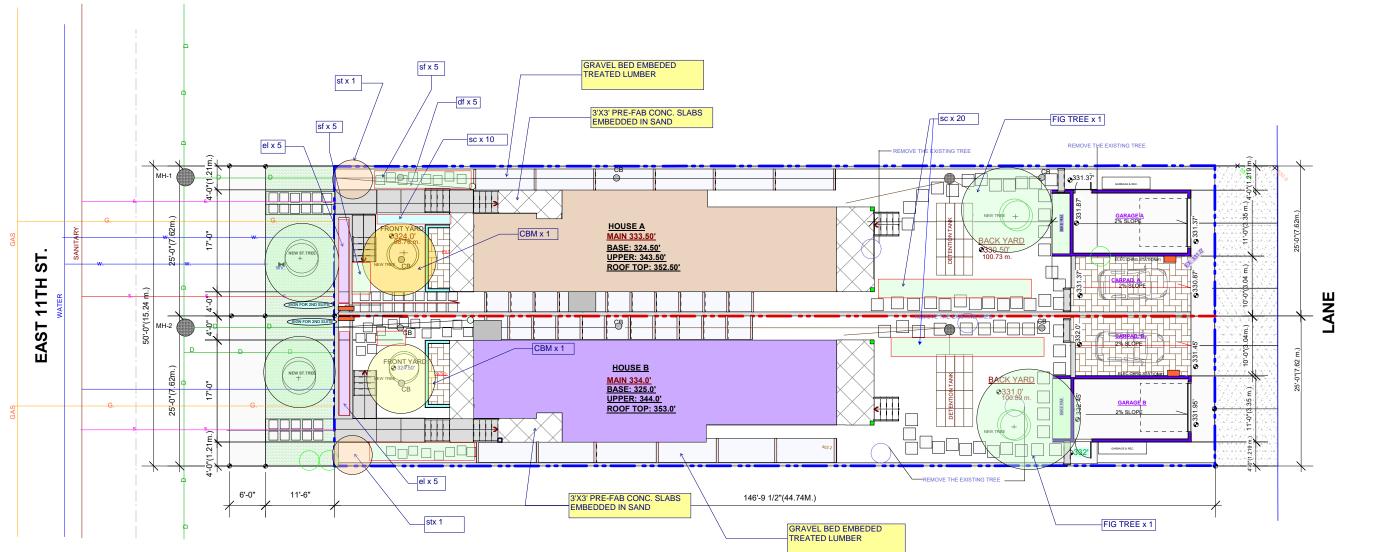

T BE REUSED,
REPRODUCED, AND REVISED WITHOUT PRIOR WRITTEN CONSENT.

GENERAL NOTES: THIS DRAWING MUST NOT BE SCALED. THE GENERAL CONTRACTOR SHALL VERIFY ALL DIMENSIONS AND LEVELS PRIOR TO COMMENCEMENT OF WORK. ALL ERRORS AND OMISSIONS SHALL BE REPORTED IMMEDIATELY TO VERNACULAR DESIGN INC.



| • | FINISH ELEV. |
|---|--------------|
| 0 | POWER VENT   |

LEGEND:

+ FLOOR DRAIN

SMOKE ALARM

| vis | ION:        |              |
|-----|-------------|--------------|
| 6   | B.P.        |              |
| 5   |             |              |
| 1   |             |              |
| 3   |             |              |
| 2   |             |              |
| 1   | SUBDIV/REZ. | NOV. 21, 202 |

DATE

PREAPE

Issue for

412 E 11TH

# LANDSCAPE PLAN

DATE: JUNE 2019 DRAWN BY : CHECKED BY: -M.R.

-R.CH