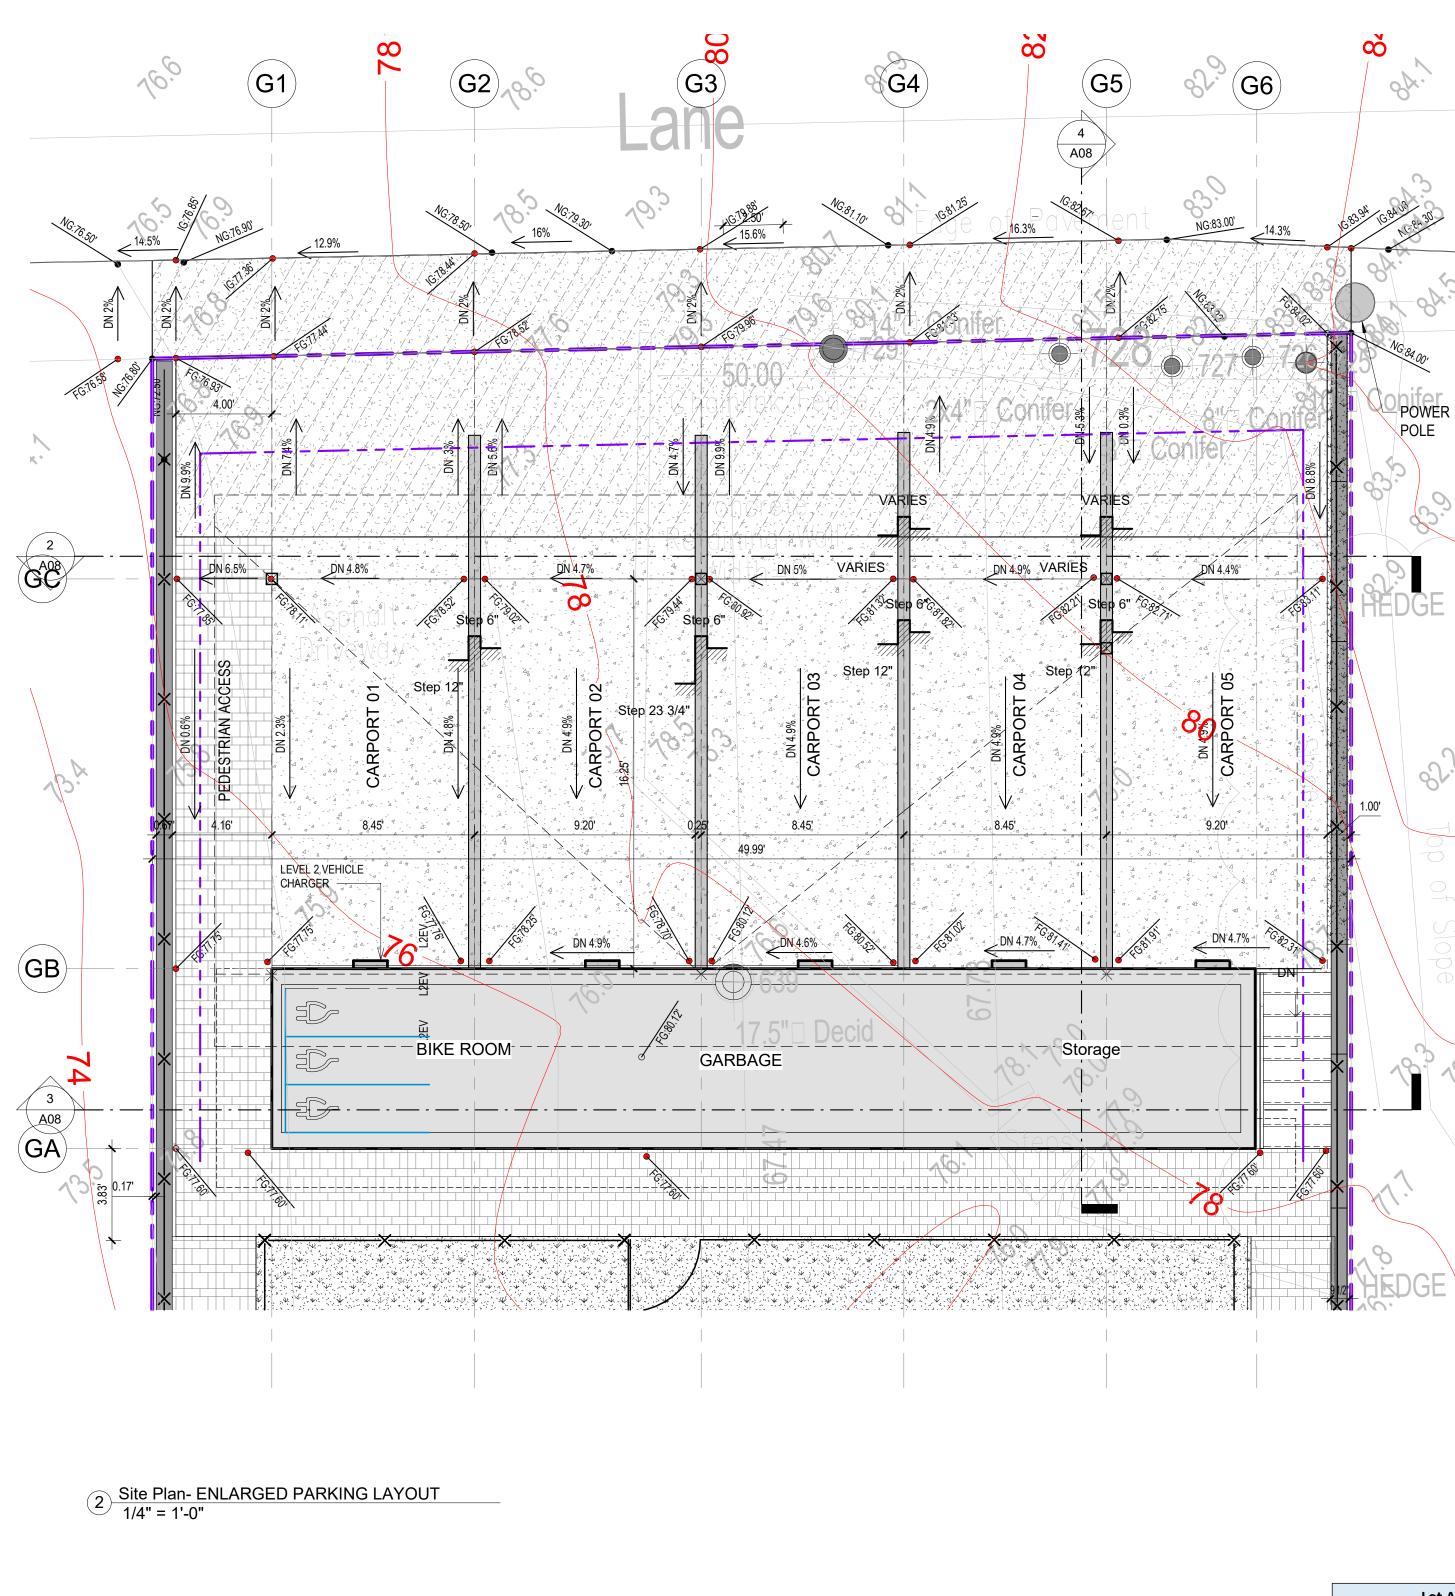

### SITE PLAN LINE TYPES

| PROPERTY LINE                  |          |
|--------------------------------|----------|
| SETBACK LINE                   |          |
| BLDG FOOTPRINT                 |          |
| BLDG LEVEL 1 OUTLINE           |          |
| BLDG LEVEL 2 OUTLINE           |          |
| UPPER ROOF OUTLINE             |          |
| LOWER ROOF<br>OVERHANG OUTLINE |          |
| CLADDING OUTLINE               |          |
| TREE PROTECTION ZONE           |          |
| BLDG SERVICES                  | <u> </u> |