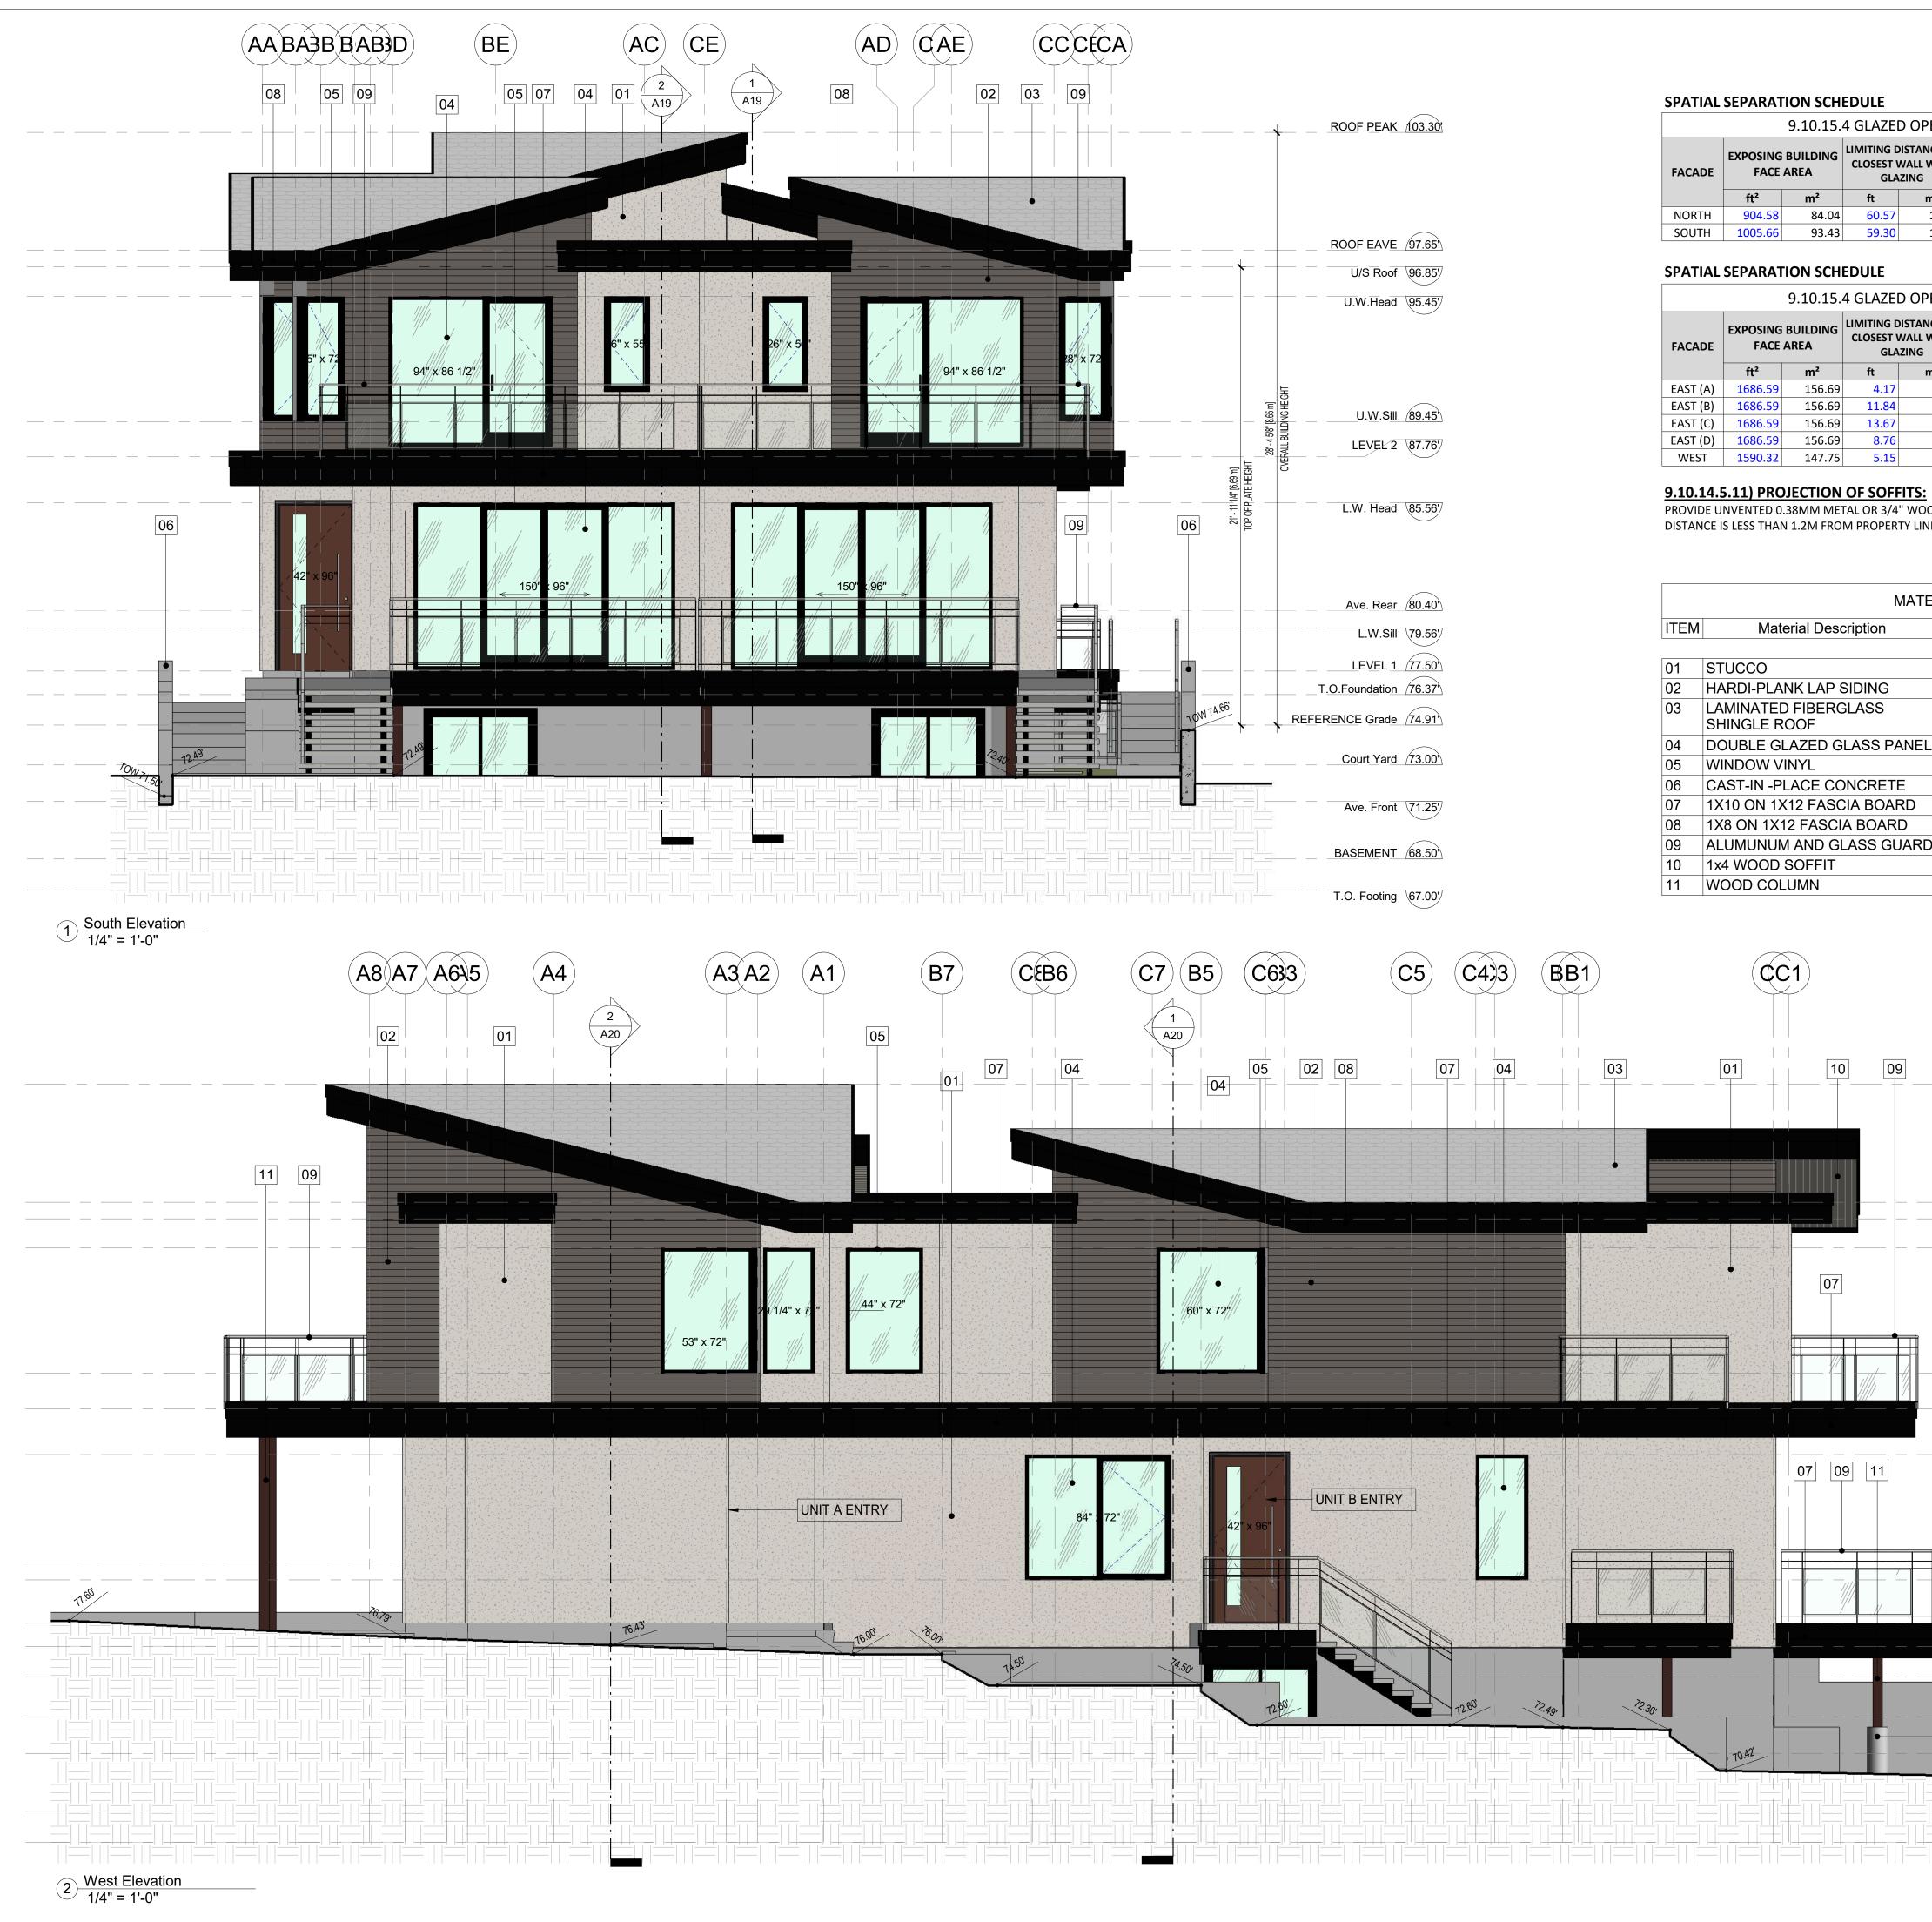

### **ABBREVIATION LEGEND**

| Bottom of Wall<br>Carbon Monoxide director<br>Driveway Segment<br>Electrical Fireplace<br>Exhaust Fan<br>Existing<br>Fire Pit<br>Floor Drain<br>Gas Fireplace<br>High guard<br>High Handrail<br>Lot Width<br>Lower Window Head<br>Property Line<br>Proposed<br>Ramp Segment<br>Roof Drain<br>Setback<br>Setback line<br>Slope down<br>Slope Up<br>Smoke Alarm<br>To Cladding<br>To Foundation<br>To Nearest opening<br>To Road Center line<br>Top of<br>Top of Slab<br>Top of Wall | BOW<br>CO<br>DS<br>FP<br>EF<br>EX<br>FP<br>GFP<br>HH<br>LW<br>PL<br>PR<br>SBL<br>SDW<br>SA<br>TCLD<br>TFND<br>TNO<br>TCO<br>TOS<br>TOP |
|------------------------------------------------------------------------------------------------------------------------------------------------------------------------------------------------------------------------------------------------------------------------------------------------------------------------------------------------------------------------------------------------------------------------------------------------------------------------------------|----------------------------------------------------------------------------------------------------------------------------------------|
| Top of Slab                                                                                                                                                                                                                                                                                                                                                                                                                                                                        | TOS                                                                                                                                    |
|                                                                                                                                                                                                                                                                                                                                                                                                                                                                                    | 2                                                                                                                                      |

### SITE PLAN LINE TYPES

| PROPERTY LINE                  |          |
|--------------------------------|----------|
| SETBACK LINE                   |          |
| BLDG FOOTPRINT                 |          |
| BLDG LEVEL 1 OUTLINE           |          |
| BLDG LEVEL 2 OUTLINE           |          |
| UPPER ROOF OUTLINE             |          |
| LOWER ROOF<br>OVERHANG OUTLINE |          |
| CLADDING OUTLINE               |          |
| TREE PROTECTION ZONE           |          |
| BLDG SERVICES                  | <u> </u> |