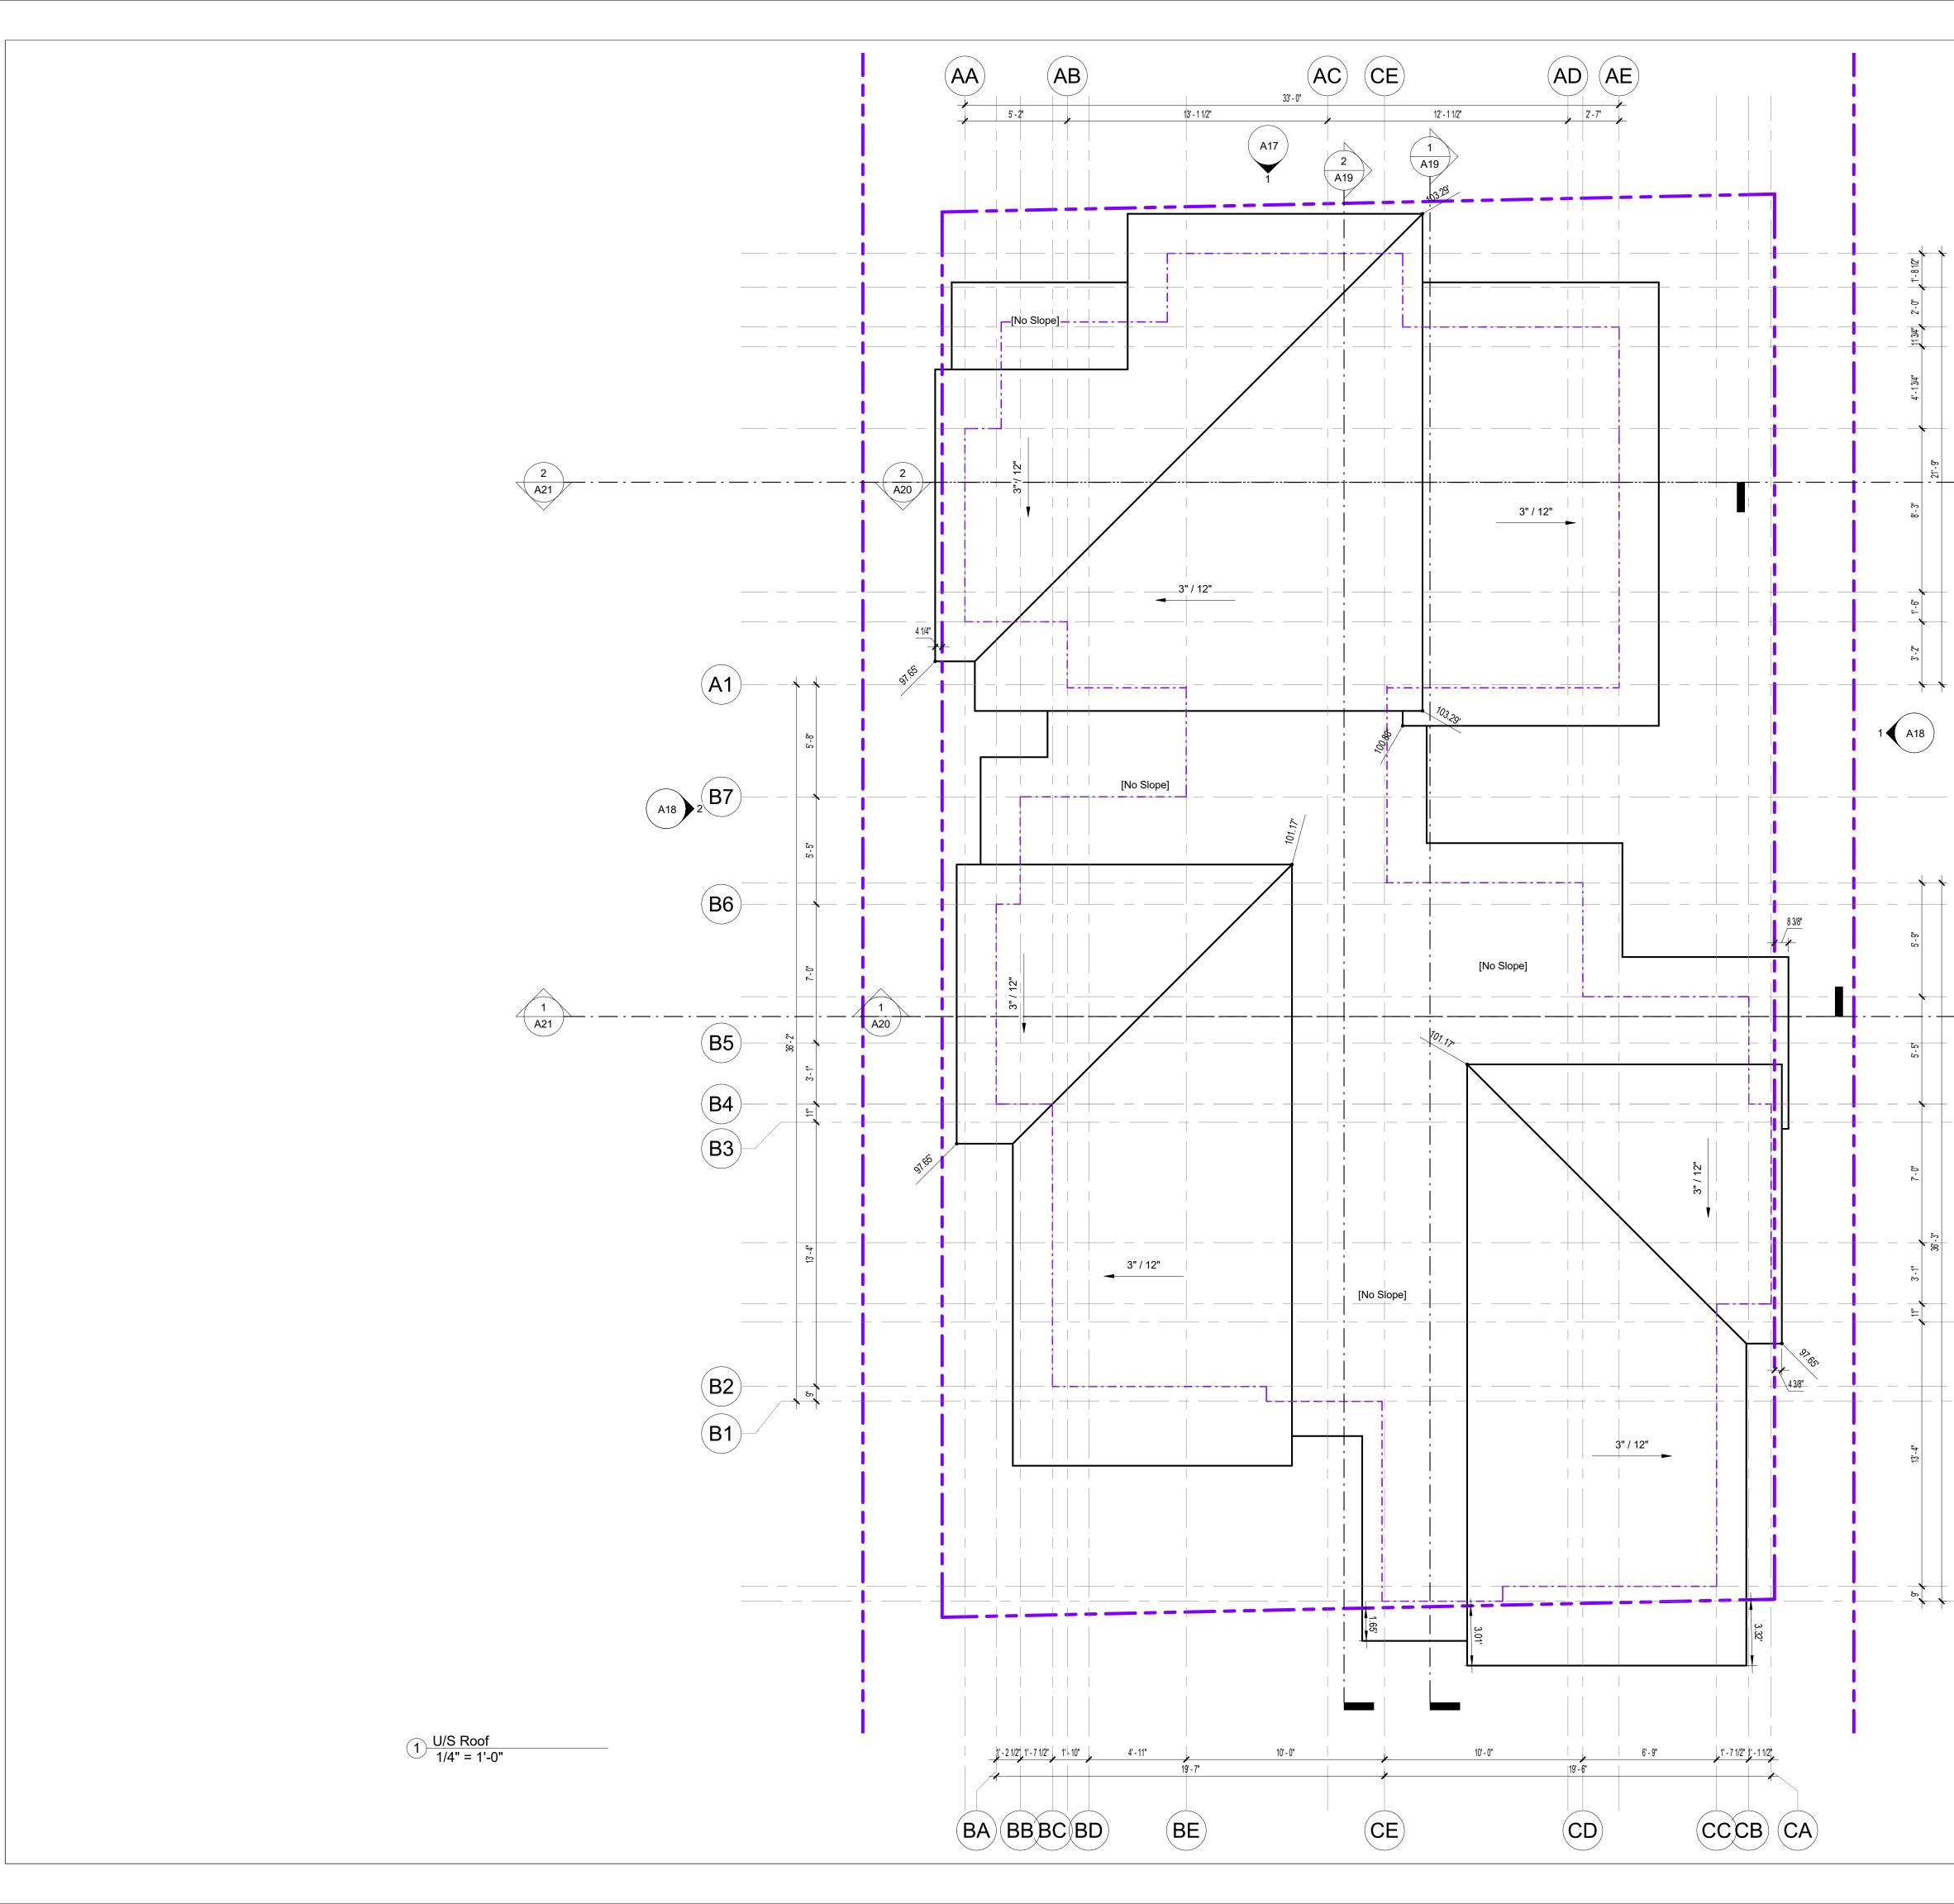

|



(A8)(A7)(A6)(A5)

(A4)













≥ 2 0  $\sim$ 

¥

| Level            | Mark | Dimension X | Dimension Y | Area                    | Gross Area Category | Area Category | Suite Number |
|------------------|------|-------------|-------------|-------------------------|---------------------|---------------|--------------|
|                  |      |             |             |                         |                     |               | L            |
| LEVEL 1          | F-01 | 13.13'      | 2.00'       | 26.25 ft <sup>2</sup>   | Above Grade         | FSR           | UNIT A       |
| _EVEL 1          | F-02 | 5.17'       | 12.39'      | 64.02 ft <sup>2</sup>   | Above Grade         | FSR           | UNIT A       |
| _EVEL 1          | F-04 | 9.13'       | 18.17'      | 165.76 ft <sup>2</sup>  | Above Grade