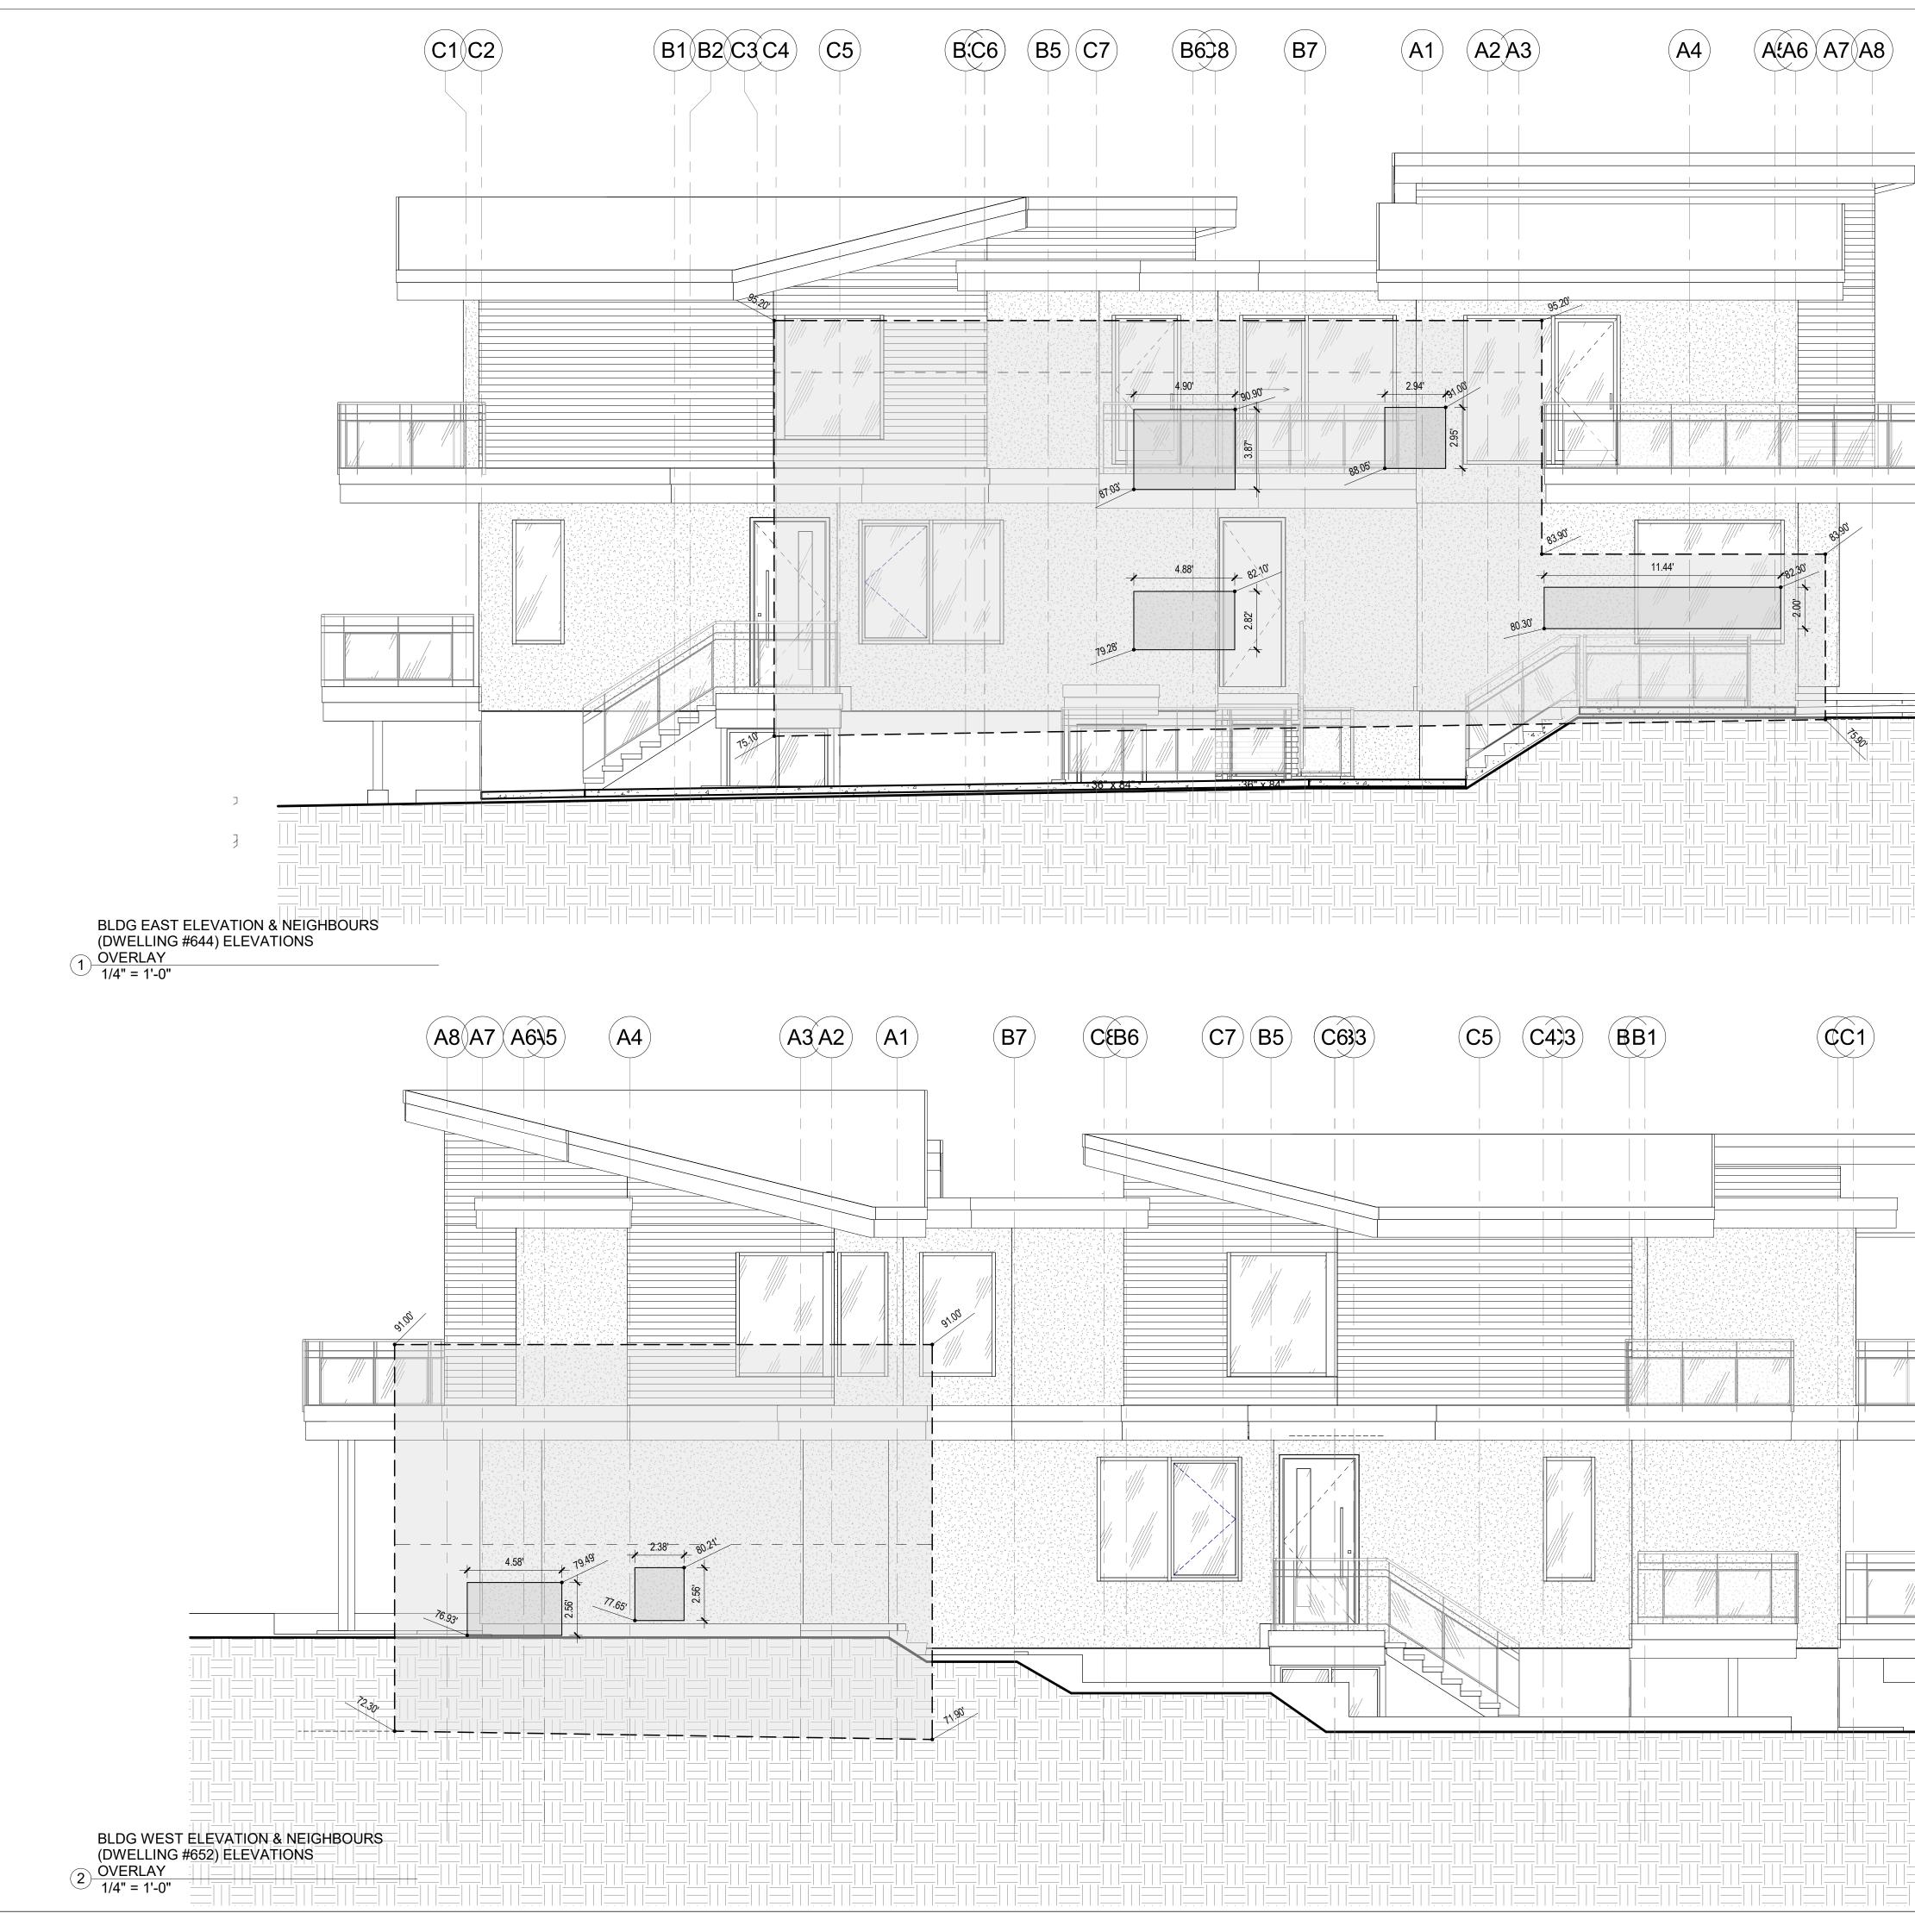

### **ABBREVIATION LEGEND**

| Bottom of Wall<br>Carbon Monoxide director<br>Driveway Segment<br>Electrical Fireplace<br>Exhaust Fan<br>Existing<br>Fire Pit<br>Floor Drain<br>Gas Fireplace<br>High guard<br>High Handrail<br>Lot Width<br>Lower Window Head<br>Property Line<br>Proposed<br>Ramp Segment<br>Roof Drain<br>Setback<br>Setback line<br>Slope down<br>Slope Up<br>Smoke Alarm<br>To Cladding<br>To Foundation<br>To Nearest opening<br>To Road Center line<br>Top of<br>Top of Slab<br>Top of Wall | BOW<br>CO<br>DS<br>FP<br>EF<br>EX<br>FP<br>GFP<br>HH<br>LW<br>PL<br>PR<br>SBL<br>SDW<br>SA<br>TCLD<br>TFND<br>TNO<br>TCO<br>TOS<br>TOP |
|------------------------------------------------------------------------------------------------------------------------------------------------------------------------------------------------------------------------------------------------------------------------------------------------------------------------------------------------------------------------------------------------------------------------------------------------------------------------------------|----------------------------------------------------------------------------------------------------------------------------------------|
| Top of Slab                                                                                                                                                                                                                                                                                                                                                                                                                                                                        | TOS                                                                                                                                    |
|                                                                                                                                                                                                                                                                                                                                                                                                                                                                                    | 2                                                                                                                                      |

### SITE PLAN LINE TYPES

| PROPERTY LINE                  |          |
|--------------------------------|----------|
| SETBACK LINE                   |          |
| BLDG FOOTPRINT                 |          |
| BLDG LEVEL 1 OUTLINE           |          |
| BLDG LEVEL 2 OUTLINE           |          |
| UPPER ROOF OUTLINE             |          |
| LOWER ROOF<br>OVERHANG OUTLINE |          |
| CLADDING OUTLINE               |          |
| TREE PROTECTION ZONE           |          |
| BLDG SERVICES                  | <u> </u> |