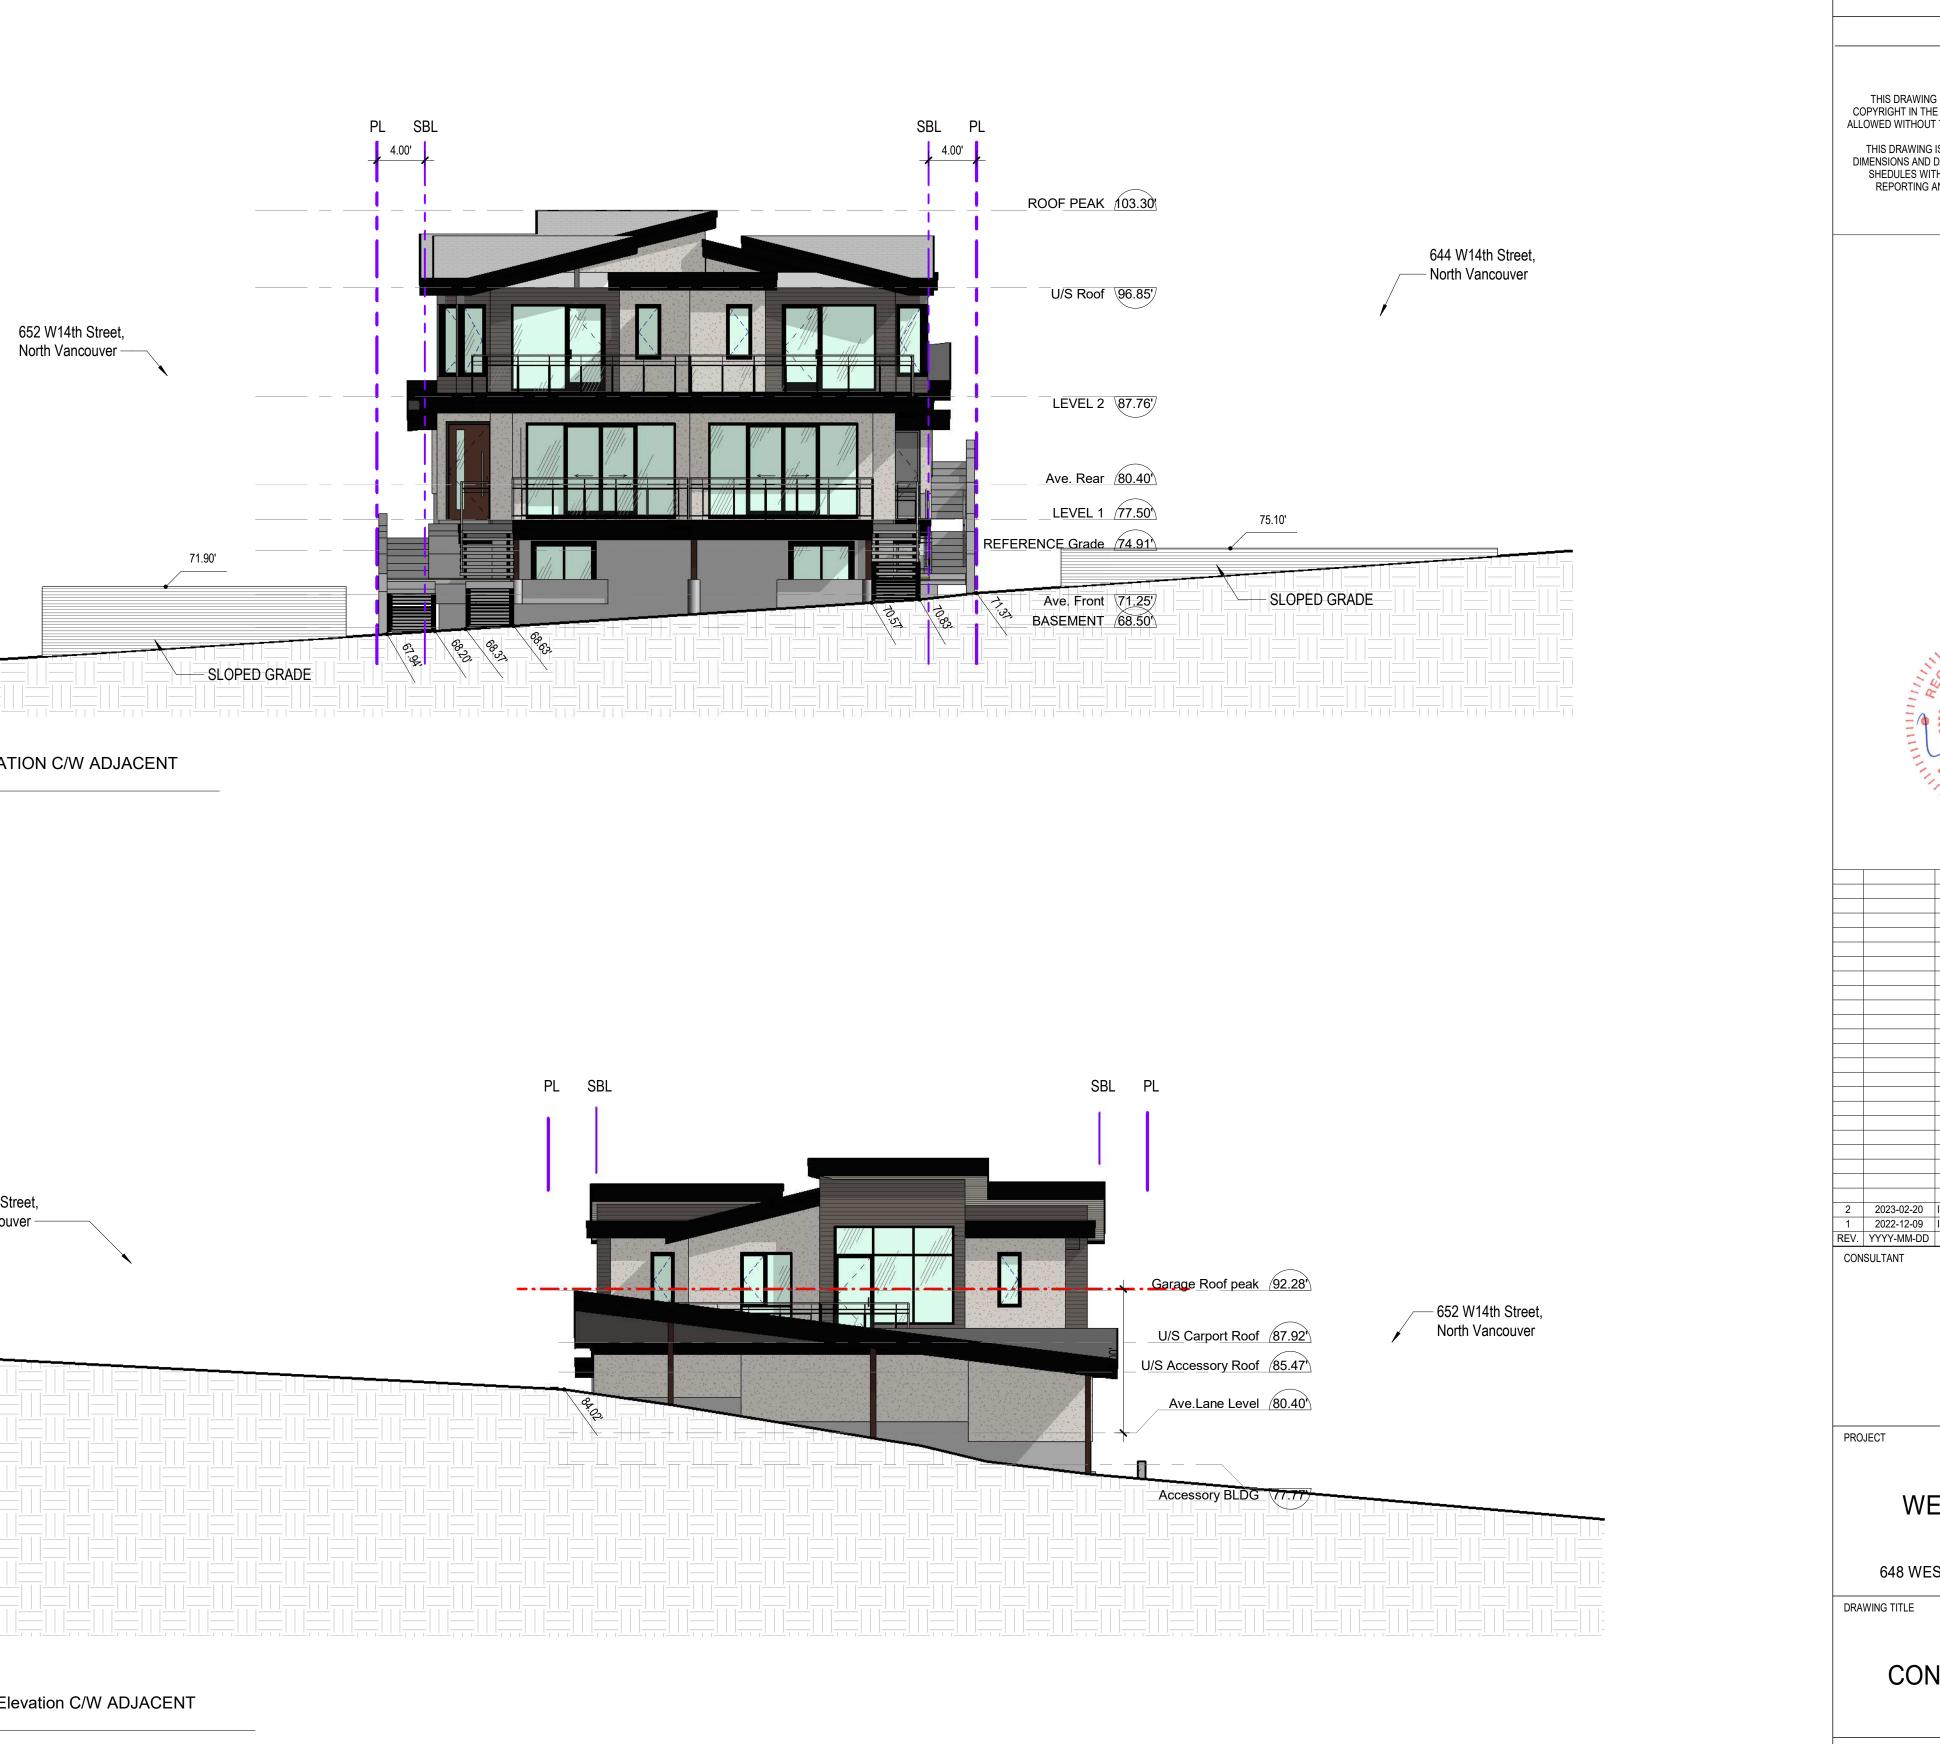

PROJECT NO. PLOT DATE FEB. 20, 2023 1/64" = 1'-0" 21248 SCALE AF REVISION DRAWING NO. A02 3

|             | Insp                                                                           | <i>Fired:</i><br>Architecture                                                                                                                                                                                                                                                                                                                                                                                               |                                                         |
|-------------|--------------------------------------------------------------------------------|-----------------------------------------------------------------------------------------------------------------------------------------------------------------------------------------------------------------------------------------------------------------------------------------------------------------------------------------------------------------------------------------------------------------------------|---------------------------------------------------------|
|             |                                                                                |                                                                                                                                                                                                                                                                                                                                                                                                                             | ?                                                       |
|             |                                                                                | 2030 MARINE DRIVE, NORTH VANCOUVER<br>BRITISH CLOUMBIA V7P 1V7 CANADA<br>IAIL: INFO@INSPIREDARCHITECTURE.CA<br>TEL:604-770-2088                                                                                                                                                                                                                                                                                             |                                                         |
| ALL         | DPYRIGHT IN TH<br>OWED WITHOUT<br>THIS DRAWING<br>MENSIONS AND<br>SHEDULES WIT | © Copyright inspired Architecture.<br>All rights reserved<br>S IS THE PROPERTY OF INSPIRED ARCHITECTURE<br>SAME BEING RESERVED TO THEM. NO REPROD<br>THE PERMISSION OF INSPIRED ARCHITECTURE<br>MADE MUST BEAR ITS NAME.<br>IS NOT TO BE SCALED. THE CONTRACTOR IS TO<br>DATA NOTED HEREIN PLANS, ELEVATIONS , SEC<br>TH THE CONDITIONS ON SITE AND IS RESPONSIB<br>ANY DISCREPANCY TO INSPIRED ARCHITECTURE<br>ADJUSTMENT. | OUCTION IS<br>AND WHEN<br>VERIFY<br>TIONS AND<br>LE FOR |
|             |                                                                                | BRITISH COLUMBIA                                                                                                                                                                                                                                                                                                                                                                                                            |                                                         |
|             |                                                                                |                                                                                                                                                                                                                                                                                                                                                                                                                             |                                                         |
|             |                                                                                |                                                                                                                                                                                                                                                                                                                                                                                                                             |                                                         |
|             |                                                                                |                                                                                                                                                                                                                                                                                                                                                                                                                             |                                                         |
|             |                                                                                |                                                                                                                                                                                                                                                                                                                                                                                                                             |                                                         |
|             |                                                                                |                                                                                                                                                                                                                                                                                                                                                                                                                             |                                                         |
| 2           | 2023-02-20                                                                     | ISSUED FOR DETAIL REZONING APPLICATION                                                                                                                                                                                                                                                                                                                                                                                      | AF                                                      |
| 1<br>REV.   | 2022-12-09                                                                     | ISSEE FOR PLANNING APPLICATION (MINOR)<br>REVISION / DRAWING ISSUE                                                                                                                                                                                                                                                                                                                                                          | AF<br>REVIEW                                            |
| PRO         | ŊECT                                                                           |                                                                                                                                                                                                                                                                                                                                                                                                                             |                                                         |
|             | WE                                                                             | EST 14TH TRIPLEX                                                                                                                                                                                                                                                                                                                                                                                                            |                                                         |
| <b>DC</b> : |                                                                                | ST 14TH ST, NORTH VANCOUV                                                                                                                                                                                                                                                                                                                                                                                                   | ER                                                      |
| URA         |                                                                                | ITEXT ELEVATION                                                                                                                                                                                                                                                                                                                                                                                                             | S                                                       |
| DRA         | WING ISSUE                                                                     |                                                                                                                                                                                                                                                                                                                                                                                                                             |                                                         |
|             |                                                                                | SUED FOR DETAIL                                                                                                                                                                                                                                                                                                                                                                                                             | N                                                       |
| 2           | 4040                                                                           | LOT DATE         FEB. 20, 2023         DRAWN           CALE         1/8" = 1'-0"         REVIEWED                                                                                                                                                                                                                                                                                                                           | Author<br>Checker<br>REVISION                           |

A03

2

¥

Inspired: Architecture 310-2030 MARINE DRIVE, NORTH VANCOUVER BRITISH CLOUMBIA V7P 1V7 CANADA EMAIL: INFO@INSPIREDARCHITECTURE.CA TEL:604-770-2088 © Copyright inspired Architecture. All rights reserved THIS DRAWING IS THE PROPERTY OF INSPIRED ARCHITECTURE . THE COPYRIGHT IN THE SAME BEING RESERVED TO THEM. NO REPRODUCTION IS ALLOWED WITHOUT THE PERMISSION OF INSPIRED ARCHITECTURE AND WHEN MADE MUST BEAR ITS NAME. THIS DRAWING IS NOT TO BE SCALED. THE CONTRACTOR IS TO VERIFY DIMENSIONS AND DATA NOTED HEREIN PLANS, ELEVATIONS , SECTIONS AND SHEDULES WITH THE CONDITIONS ON SITE AND IS RESPONSIBLE FOR REPORTING ANY DISCREPANCY TO INSPIRED ARCHITECTURE FOR ADJUSTMENT. 
 1
 2023-02-20
 ISSUED FOR DETAIL REZONING APPLICATION
 AF