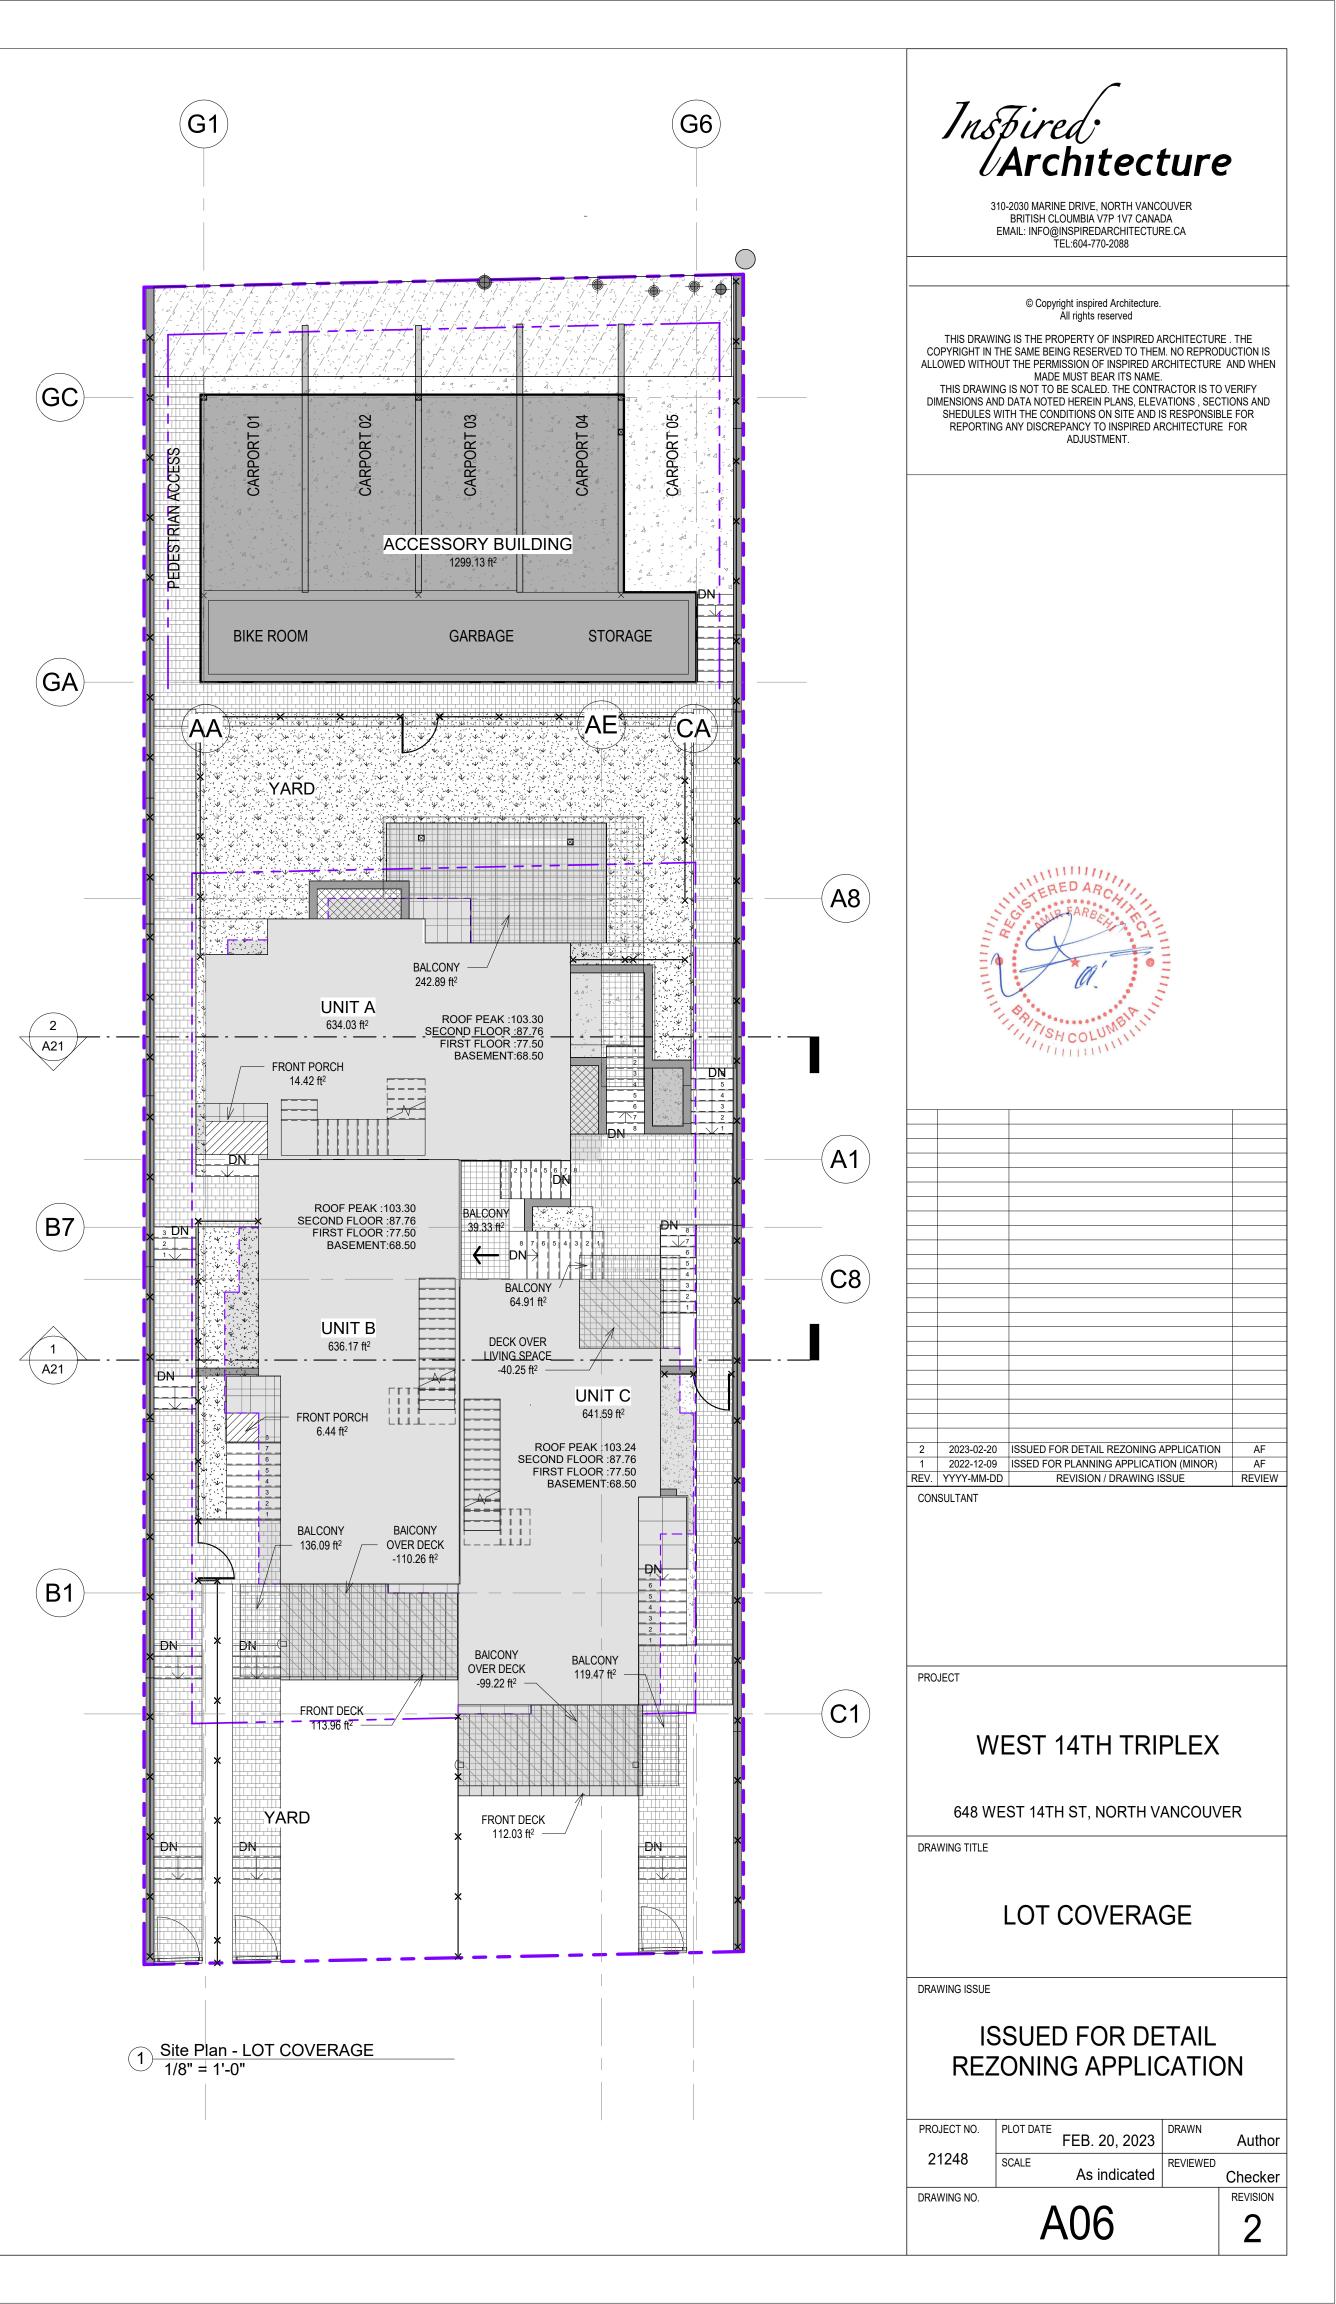

|  |  |  |  |  |
|     | Exclusion                                        | S              |         |  |  |  |  |  |
|     | GRAND TOTAL                                      |                |         |  |  |  |  |  |
| E   | Calculation Note:                                |                |         |  |  |  |  |  |

Calculation Note: The provided lot coverage calculation excludes the access stairs as they are not regulated in the zoning bylaw and definition of "Lot Coverage" for One Unit Residential use.



Area ft<sup>2</sup>

-

-

6991.6

Provided

35.92% 2,511.60

AREA

1,911.79 ft²

20.86 ft²

0.00 ft<sup>2</sup>

225.99 ft²

602.69 ft²

-40.25 ft<sup>2</sup>

-209.48 ft<sup>2</sup>

891.74 ft²

3,403.34 ft<sup>2</sup>

2,511.60 ft²

Area ft<sup>2</sup>

3,403.34

%

48.68%



\_\_\_.\_\_.











1 Garage-Roof Plan 1/4" = 1'-0"

ば











|     | InE                                                                             | Tired.                                                                                                                                                                                                                                                                                                                                                                   |                                                      |
|-----|---------------------------------------------------------------------------------|-----------------------------------------------------------------------------------------------------------------------------------