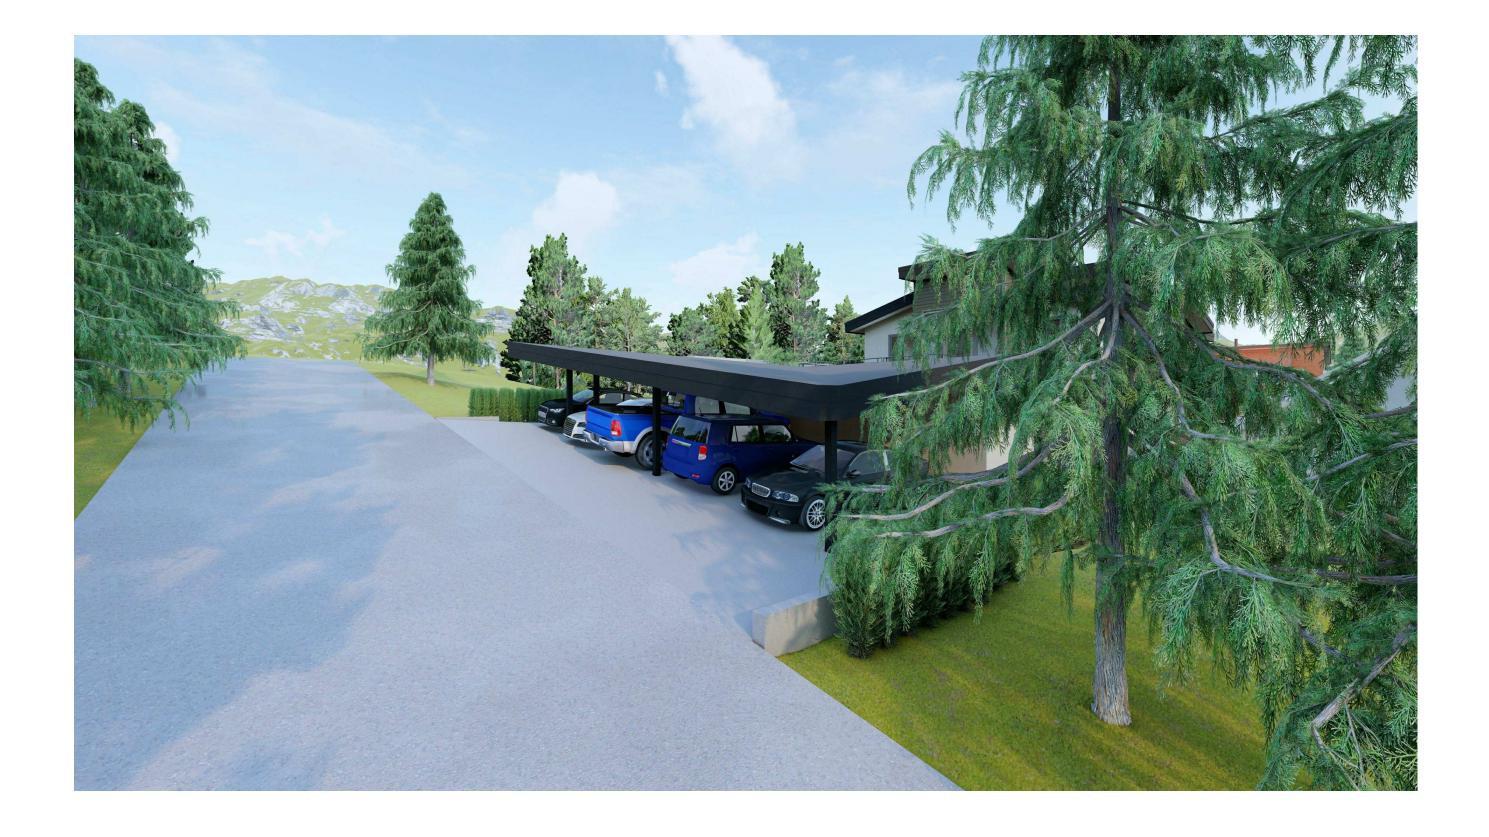

₹

Inspired: Architecture 310-2030 MARINE DRIVE, NORTH VANCOUVER BRITISH CLOUMBIA V7P 1V7 CANADA EMAIL: INFO@INSPIREDARCHITECTURE.CA TEL:604-770-2088 © Copyright inspired Architecture. All rights reserved THIS DRAWING IS THE PROPERTY OF INSPIRED ARCHITECTURE . THE COPYRIGHT IN THE SAME BEING RESERVED TO THEM. NO REPRODUCTION IS ALLOWED WITHOUT THE PERMISSION OF INSPIRED ARCHITECTURE AND WHEN MADE MUST BEAR ITS NAME. THIS DRAWING IS NOT TO BE SCALED. THE CONTRACTOR IS TO VERIFY DIMENSIONS AND DATA NOTED HEREIN PLANS, ELEVATIONS , SECTIONS AND SHEDULES WITH THE CONDITIONS ON SITE AND IS RESPONSIBLE FOR REPORTING ANY DISCREPANCY TO INSPIRED ARCHITECTURE FOR ADJUSTMENT. 
 1
 2022-12-09
 ISSED FOR PLANNING APPLICATION (MINOR)
 AF

 REV.
 YYYY-MM-DD
 REVISION / DRAWING ISSUE
 REVIEW
 CONSULTANT PROJECT WEST 14TH TRIPLEX 648 WEST 14TH ST, NORTH VANCOUVER DRAWING TITLE EXTERIOR RENDERINGS DRAWING ISSUE ISSED FOR PLANNING APPLICATION (MINOR) PROJECT NO. PLOT DATE FEB. 20, 2023 DRAWN Author 21248 SCALE REVIEWED Checker DRAWING NO. REVISION A04.2 1