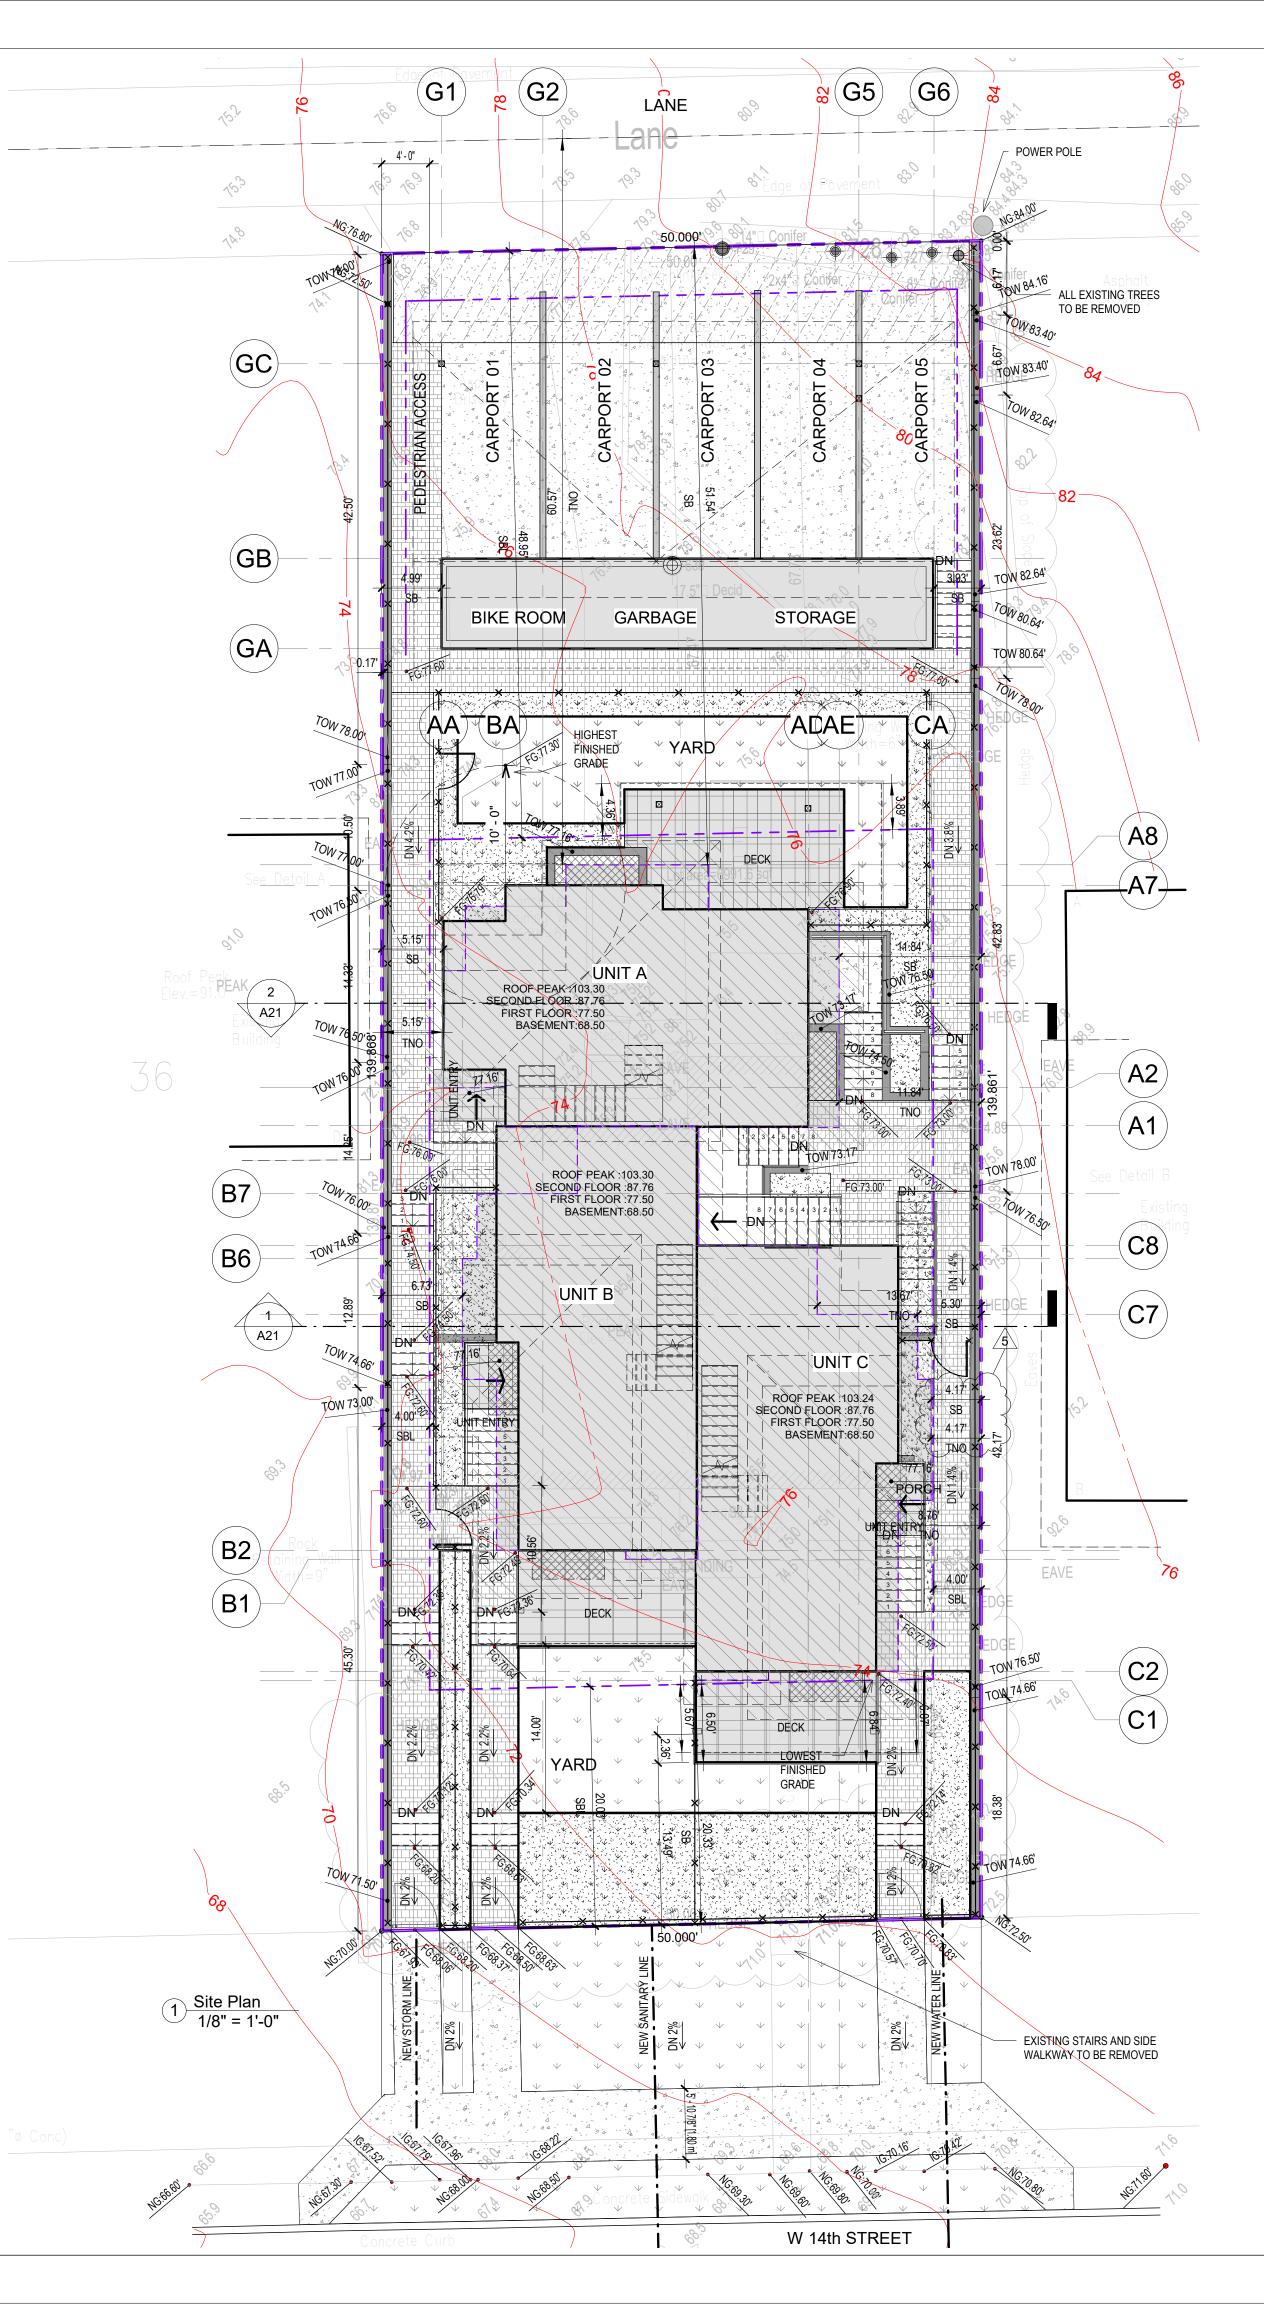

### SITE PLAN LINE TYPES

| PROPERTY LINE                  |          |
|--------------------------------|----------|
| SETBACK LINE                   |          |
| BLDG FOOTPRINT                 |          |
| BLDG LEVEL 1 OUTLINE           |          |
| BLDG LEVEL 2 OUTLINE           |          |
| UPPER ROOF OUTLINE             |          |
| LOWER ROOF<br>OVERHANG OUTLINE |          |
| CLADDING OUTLINE               |          |
| TREE PROTECTION ZONE           |          |
| BLDG SERVICES                  | <u> </u> |