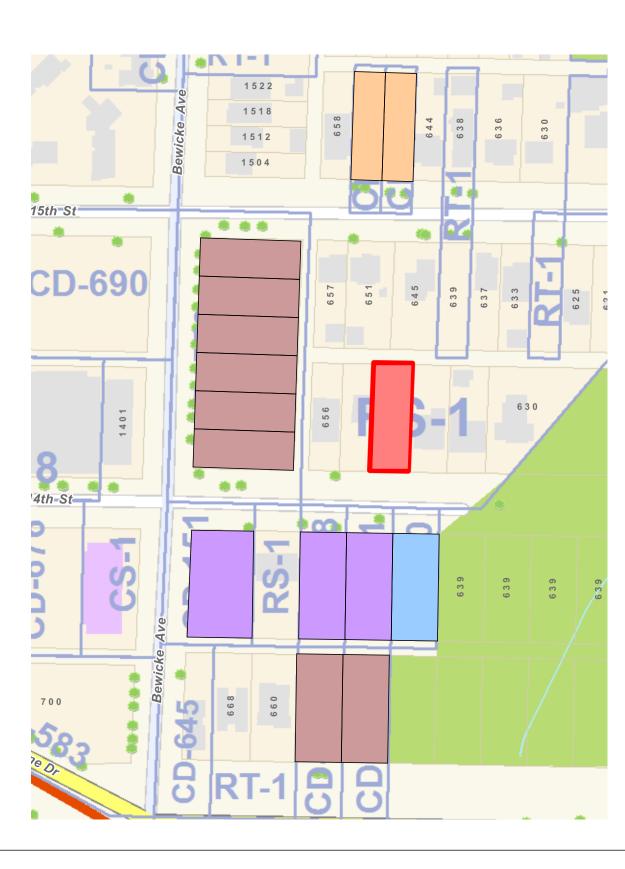

# CONTEXT PLAN LEGEND

Subject Project 49.88' x 139.77'

Lane Access

W 14TH ST. & W15TH ST

BEWICKE AVE.

MARINE DRIVE

Park

LANE VIEW

# ZONING LEGEND

- Subject Project
- Duplex Development
- Triplex Development
- Fourplex Development
- 5-Dwelling Unit Development

| ALL               | DPYRIGHT IN THI<br>OWED WITHOUT<br>THIS DRAWING<br>MENSIONS AND<br>SHEDULES WIT | G IS THE PROPERTY OF INSPIRED ARCHITECTURE .<br>E SAME BEING RESERVED TO THEM. NO REPRODU<br>THE PERMISSION OF INSPIRED ARCHITECTURE A<br>MADE MUST BEAR ITS NAME.<br>IS NOT TO BE SCALED. THE CONTRACTOR IS TO VI<br>DATA NOTED HEREIN PLANS, ELEVATIONS , SECTIO<br>TH THE CONDITIONS ON SITE AND IS RESPONSIBLE<br>ANY DISCREPANCY TO INSPIRED ARCHITECTURE F<br>ADJUSTMENT. | CTION IS<br>ND WHEN<br>ERIFY<br>DNS AND<br>FOR |  |
|-------------------|---------------------------------------------------------------------------------|---------------------------------------------------------------------------------------------------------------------------------------------------------------------------------------------------------------------------------------------------------------------------------------------------------------------------------------------------------------------------------|------------------------------------------------|--|
|                   |                                                                                 |                                                                                                                                                                                                                                                                                                                                                                                 |                                                |  |
|                   |                                                                                 |                                                                                                                                                                                                                                                                                                                                                                                 |                                                |  |
|                   |                                                                                 |                                                                                                                                                                                                                                                                                                                                                                                 |                                                |  |
|                   |                                                                                 |                                                                                                                                                                                                                                                                                                                                                                                 |                                                |  |
|                   |                                                                                 |                                                                                                                                                                                                                                                                                                                                                                                 |                                                |  |
|                   |                                                                                 |                                                                                                                                                                                                                                                                                                                                                                                 |                                                |  |
|                   |                                                                                 |                                                                                                                                                                                                                                                                                                                                                                                 |                                                |  |
|                   |                                                                                 |                                                                                                                                                                                                                                                                                                                                                                                 |                                                |  |
|                   | 3                                                                               | GIS MUR FARBE                                                                                                                                                                                                                                                                                                                                                                   |                                                |  |
|                   |                                                                                 | W AND                                                                                                                                                                                                                                                                                                                                       |                                                |  |
|                   |                                                                                 | a'                                                                                                                                                                                                                                                                                                                                                                              |                                                |  |
|                   |                                                                                 | BRITISH COLUMBIA                                                                                                                                                                                                                                                                                                                                                                |                                                |  |
|                   |                                                                                 |                                                                                                                                                                                                                                                                                                                                                                                 |                                                |  |
|                   |                                                                                 |                                                                                                                                                                                                                                                                                                                                                                                 |                                                |  |
|                   |                                                                                 |                                                                                                                                                                                                                                                                                                                                                                                 |                                                |  |
|                   |                                                                                 |                                                                                                                                                                                                                                                                                                                                                                                 |                                                |  |
|                   |                                                                                 |                                                                                                                                                                                                                                                                                                                                                                                 |                                                |  |
|                   |                                                                                 |                                                                                                                                                                                                                                                                                                                                                                                 |                                                |  |
|                   |                                                                                 |                                                                                                                                                                                                                                                                                                                                                                                 |                                                |  |
| 3                 | 2023-02-20                                                                      | ISSUED FOR DETAIL REZONING APPLICATION                                                                                                                                                                                                                                                                                                                                          | AF                                             |  |
| 2<br>1            | 2022-02-20<br>2022-12-09<br>2022-07-25                                          | ISSUED FOR PLANNING APPLICATION (MINOR)<br>ISSUED FOR PRE-DESIGN REZONING<br>APPLICATION                                                                                                                                                                                                                                                                                        | AF<br>AF<br>AF                                 |  |
| REV.<br>CON       | YYYY-MM-DD<br>ISULTANT                                                          | REVISION / DRAWING ISSUE                                                                                                                                                                                                                                                                                                                                                        | REVIEW                                         |  |
|                   |                                                                                 |                                                                                                                                                                                                                                                                                                                                                                                 |                                                |  |
|                   |                                                                                 |                                                                                                                                                                                                                                                                                                                                                                                 |                                                |  |
|                   |                                                                                 |                                                                                                                                                                                                                                                                                                                                                                                 |                                                |  |
| PRO               | JECT                                                                            |                                                                                                                                                                                                                                                                                                                                                                                 |                                                |  |
| WEST 14TH TRIPLEX |                                                                                 |                                                                                                                                                                                                                                                                                                                                                                                 |                                                |  |
|                   | 648 WE                                                                          | ST 14TH ST, NORTH VANCOUVE                                                                                                                                                                                                                                                                                                                                                      | R                                              |  |
| DRA               | WING TITLE                                                                      |                                                                                                                                                                                                                                                                                                                                                                                 |                                                |  |
|                   |                                                                                 | CONTEXT PLAN                                                                                                                                                                                                                                                                                                                                                                    |                                                |  |