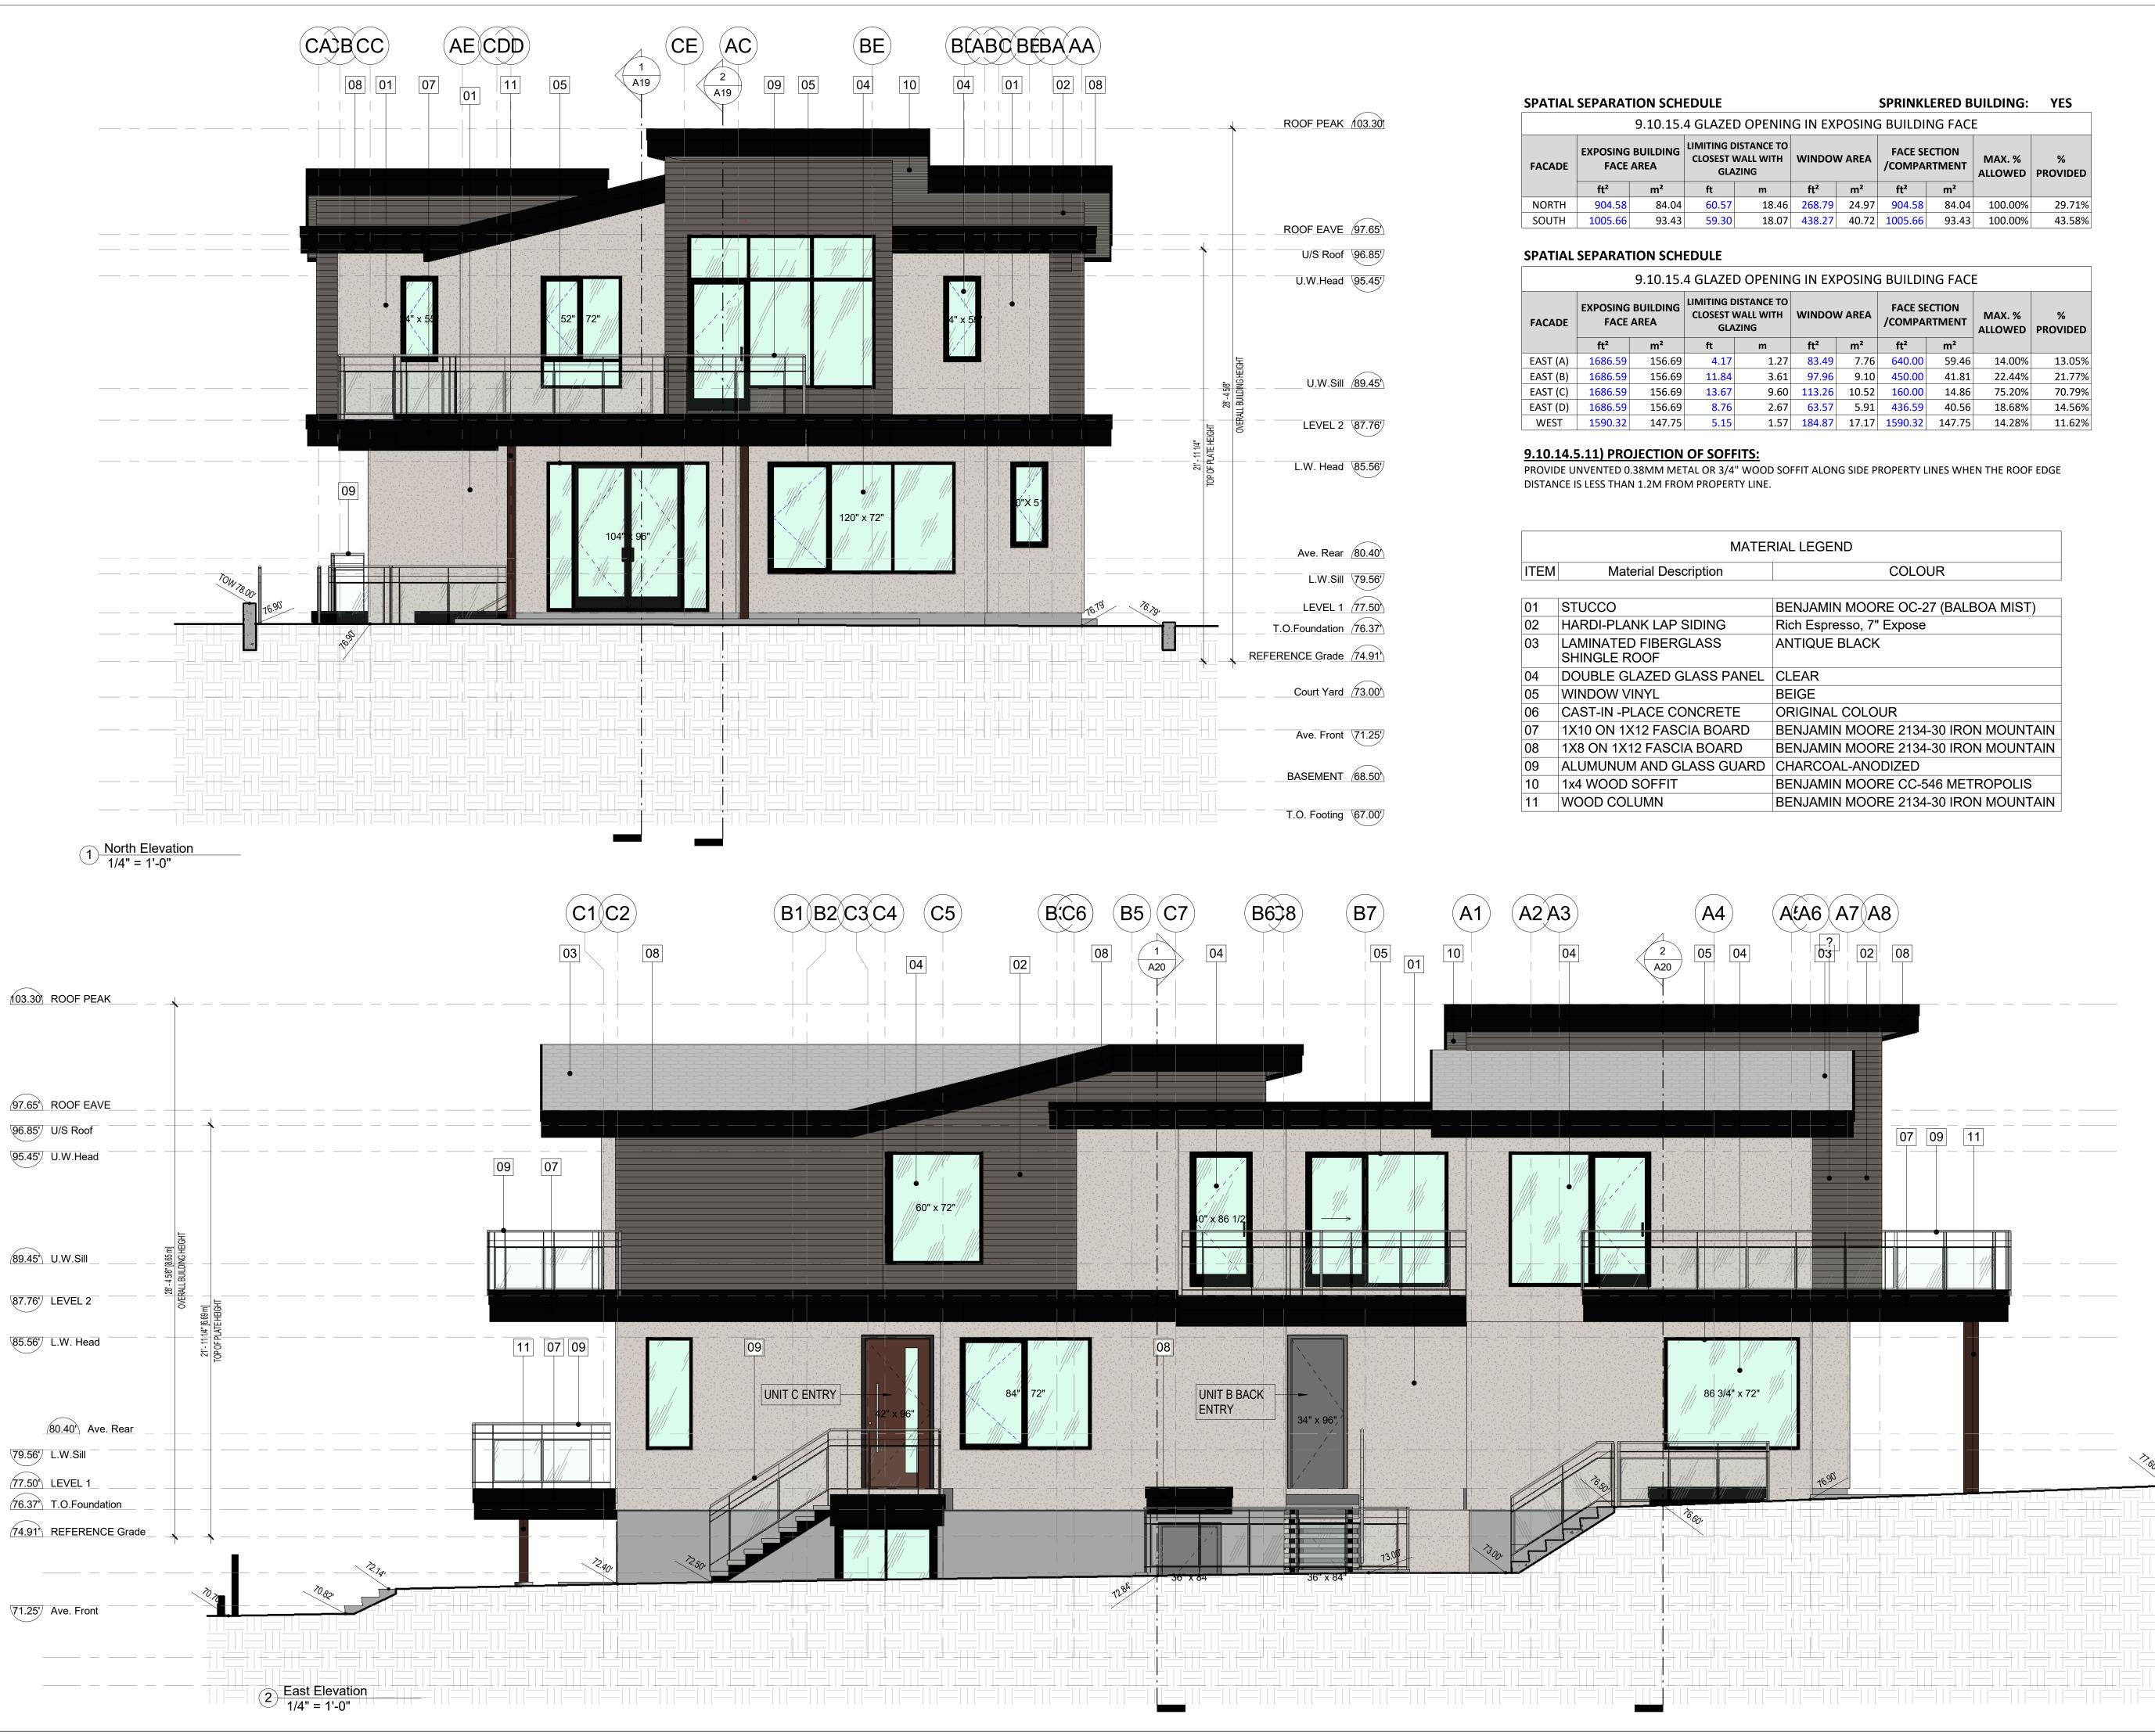

### **ABBREVIATION LEGEND**

| Bottom of Wall<br>Carbon Monoxide director<br>Driveway Segment<br>Electrical Fireplace<br>Exhaust Fan<br>Existing<br>Fire Pit<br>Floor Drain<br>Gas Fireplace<br>High guard<br>High Handrail<br>Lot Width<br>Lower Window Head<br>Property Line<br>Proposed<br>Ramp Segment<br>Roof Drain<br>Setback<br>Setback line<br>Slope down<br>Slope Up<br>Smoke Alarm<br>To Cladding<br>To Foundation<br>To Nearest opening<br>To Road Center line<br>Top of<br>Top of Slab<br>Top of Wall | BOW<br>CO<br>DS<br>FP<br>EF<br>EX<br>FP<br>GFP<br>HH<br>LW<br>PL<br>PR<br>SBL<br>SDW<br>SA<br>TCLD<br>TFND<br>TNO<br>TCO<br>TOS<br>TOP |
|------------------------------------------------------------------------------------------------------------------------------------------------------------------------------------------------------------------------------------------------------------------------------------------------------------------------------------------------------------------------------------------------------------------------------------------------------------------------------------|----------------------------------------------------------------------------------------------------------------------------------------|
| Top of Slab                                                                                                                                                                                                                                                                                                                                                                                                                                                                        | TOS                                                                                                                                    |
|                                                                                                                                                                                                                                                                                                                                                                                                                                                                                    | 2                                                                                                                                      |

### SITE PLAN LINE TYPES

| PROPERTY LINE                  |          |
|--------------------------------|----------|
| SETBACK LINE                   |          |
| BLDG FOOTPRINT                 |          |
| BLDG LEVEL 1 OUTLINE           |          |
| BLDG LEVEL 2 OUTLINE           |          |
| UPPER ROOF OUTLINE             |          |
| LOWER ROOF<br>OVERHANG OUTLINE |          |
| CLADDING OUTLINE               |          |
| TREE PROTECTION ZONE           |          |
| BLDG SERVICES                  | <u> </u> |