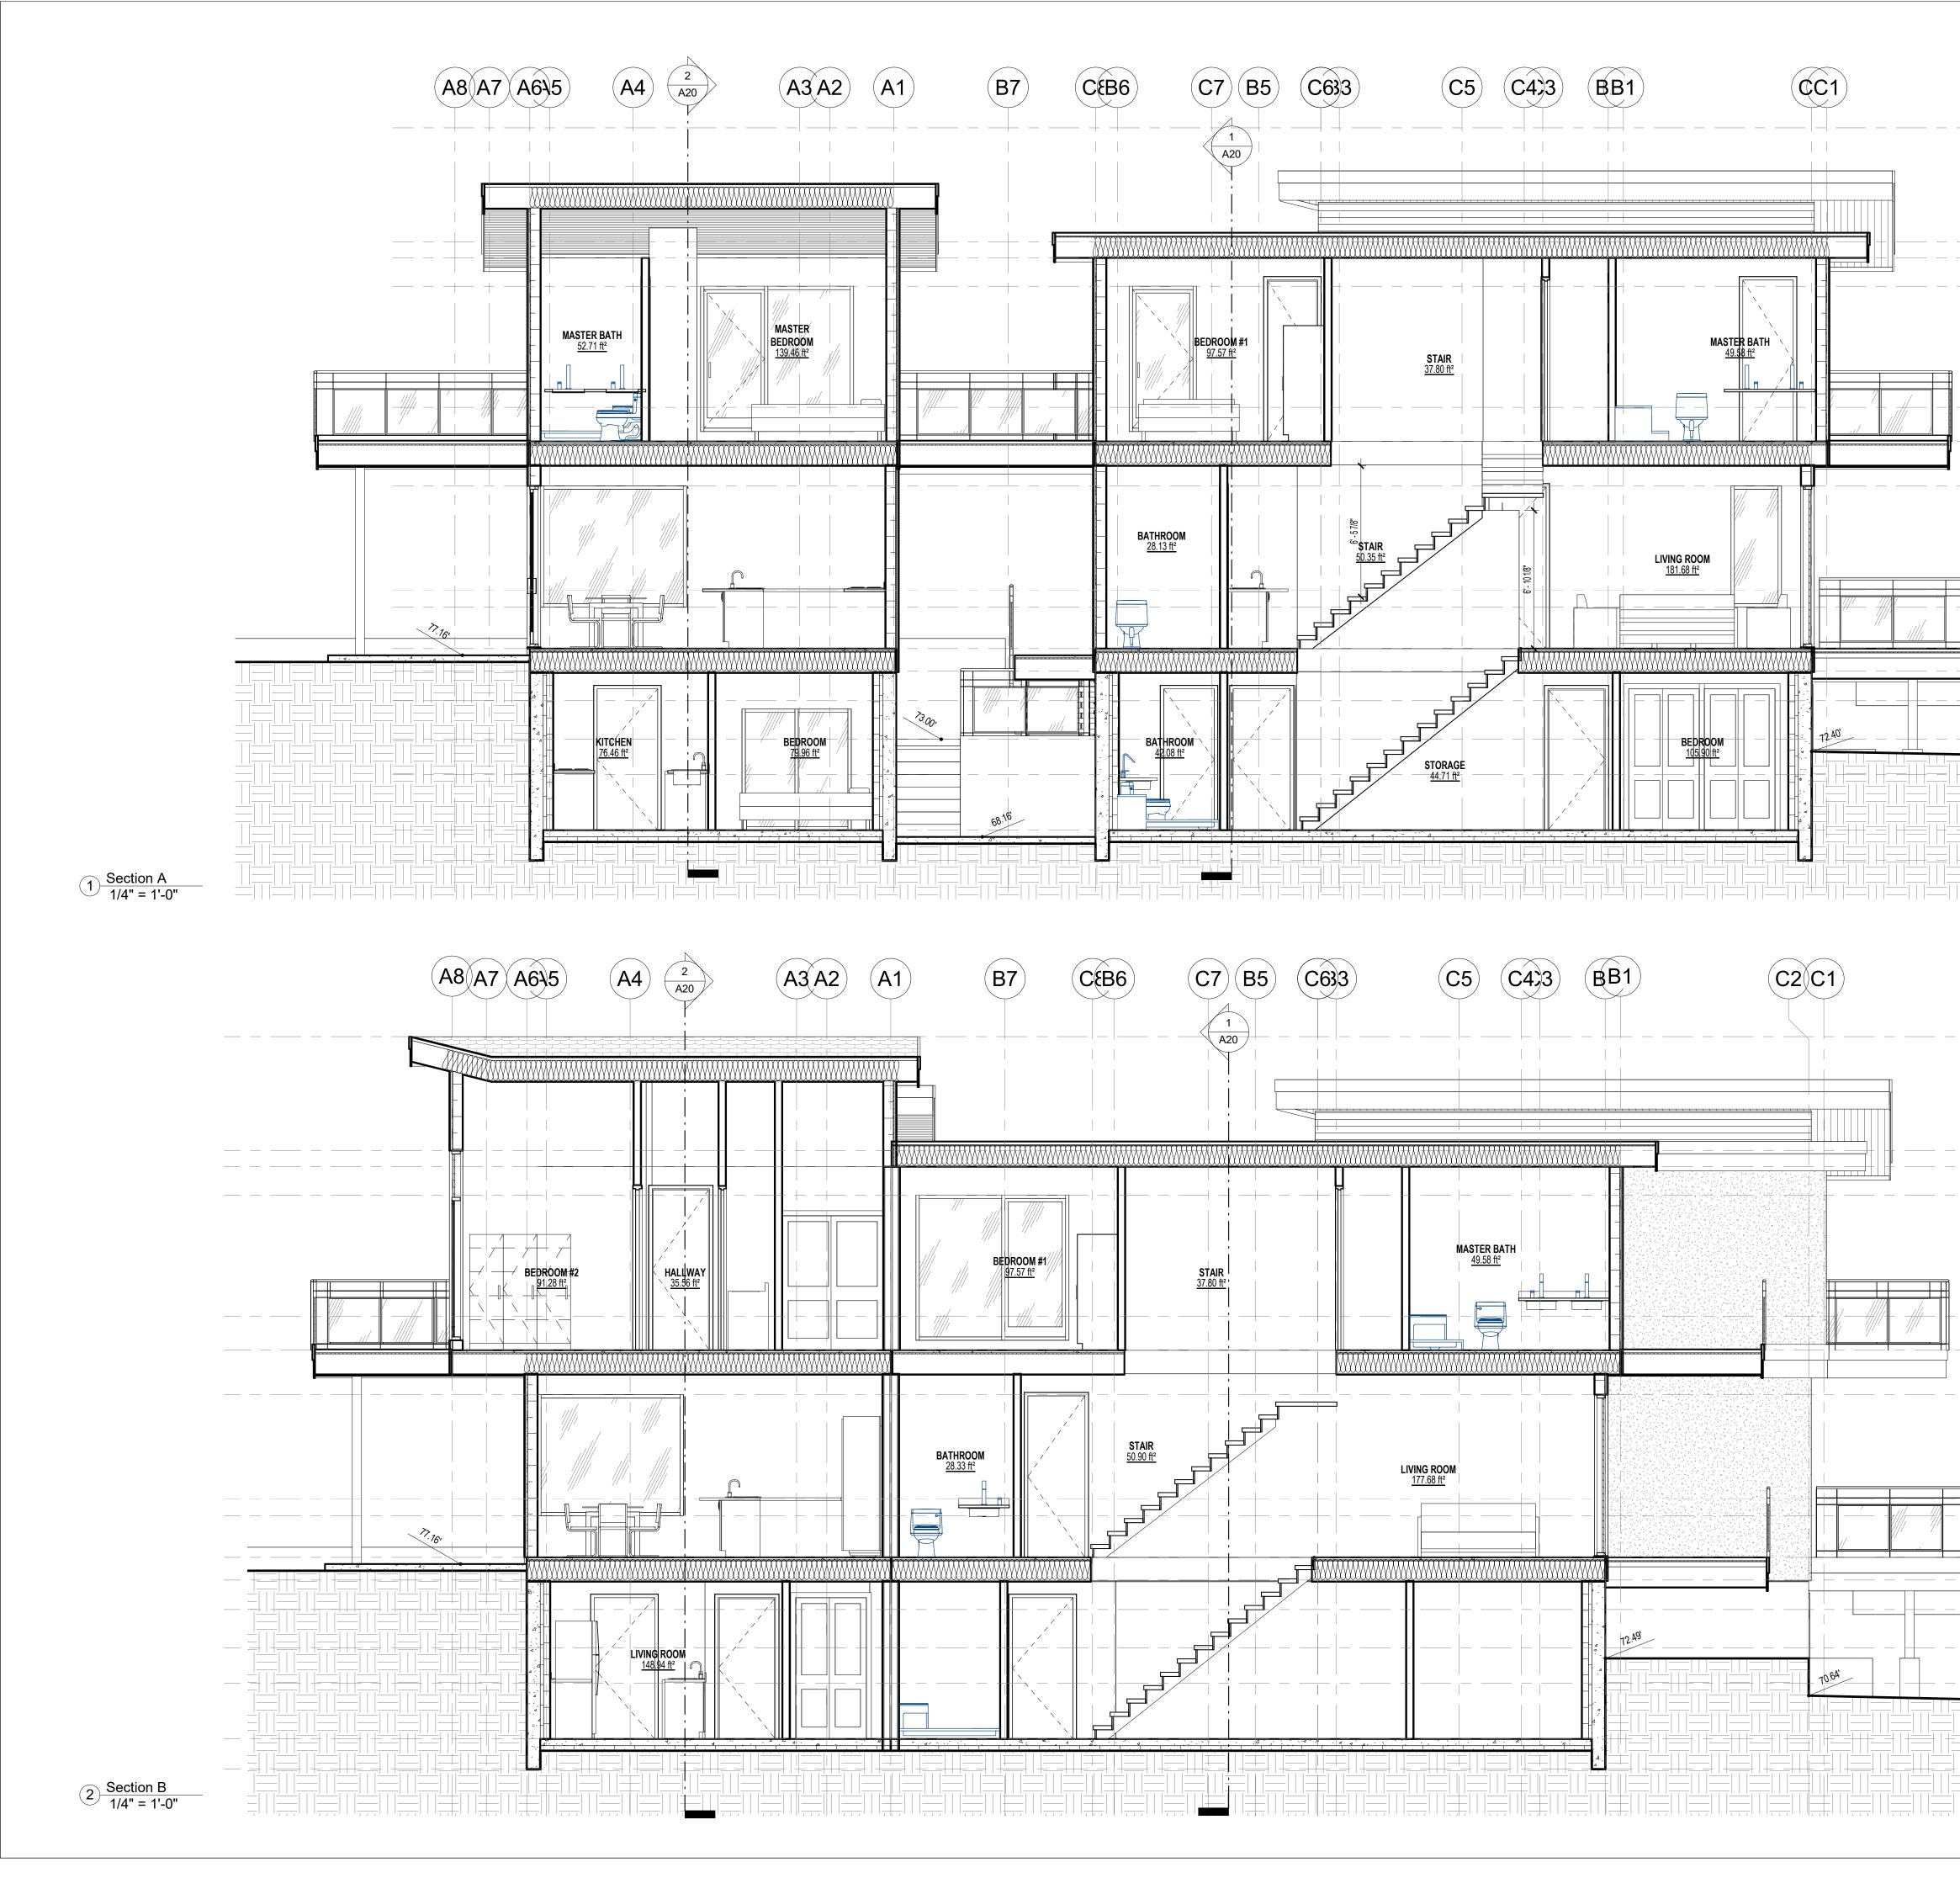

### **ABBREVIATION LEGEND**

| Bottom of Wall<br>Carbon Monoxide director<br>Driveway Segment<br>Electrical Fireplace<br>Exhaust Fan<br>Existing<br>Fire Pit<br>Floor Drain<br>Gas Fireplace<br>High guard<br>High Handrail<br>Lot Width<br>Lower Window Head<br>Property Line<br>Proposed<br>Ramp Segment<br>Roof Drain<br>Setback<br>Setback line<br>Slope down<br>Slope Up<br>Smoke Alarm<br>To Cladding<br>To Foundation<br>To Nearest opening<br>To Road Center line<br>Top of<br>Top of Slab<br>Top of Wall | BOW<br>CO<br>DS<br>FP<br>EF<br>EX<br>FP<br>GFP<br>HH<br>LW<br>PL<br>PR<br>SBL<br>SDW<br>SA<br>TCLD<br>TFND<br>TNO<br>TCO<br>TOS<br>TOP |
|------------------------------------------------------------------------------------------------------------------------------------------------------------------------------------------------------------------------------------------------------------------------------------------------------------------------------------------------------------------------------------------------------------------------------------------------------------------------------------|----------------------------------------------------------------------------------------------------------------------------------------|
| Top of Slab                                                                                                                                                                                                                                                                                                                                                                                                                                                                        | TOS                                                                                                                                    |
|                                                                                                                                                                                                                                                                                                                                                                                                                                                                                    | 2                                                                                                                                      |

### SITE PLAN LINE TYPES

| PROPERTY LINE                  |          |
|--------------------------------|----------|
| SETBACK LINE                   |          |
| BLDG FOOTPRINT                 |          |
| BLDG LEVEL 1 OUTLINE           |          |
| BLDG LEVEL 2 OUTLINE           |          |
| UPPER ROOF OUTLINE             |          |
| LOWER ROOF<br>OVERHANG OUTLINE |          |
| CLADDING OUTLINE               |          |
| TREE PROTECTION ZONE           |          |
| BLDG SERVICES                  | <u> </u> |