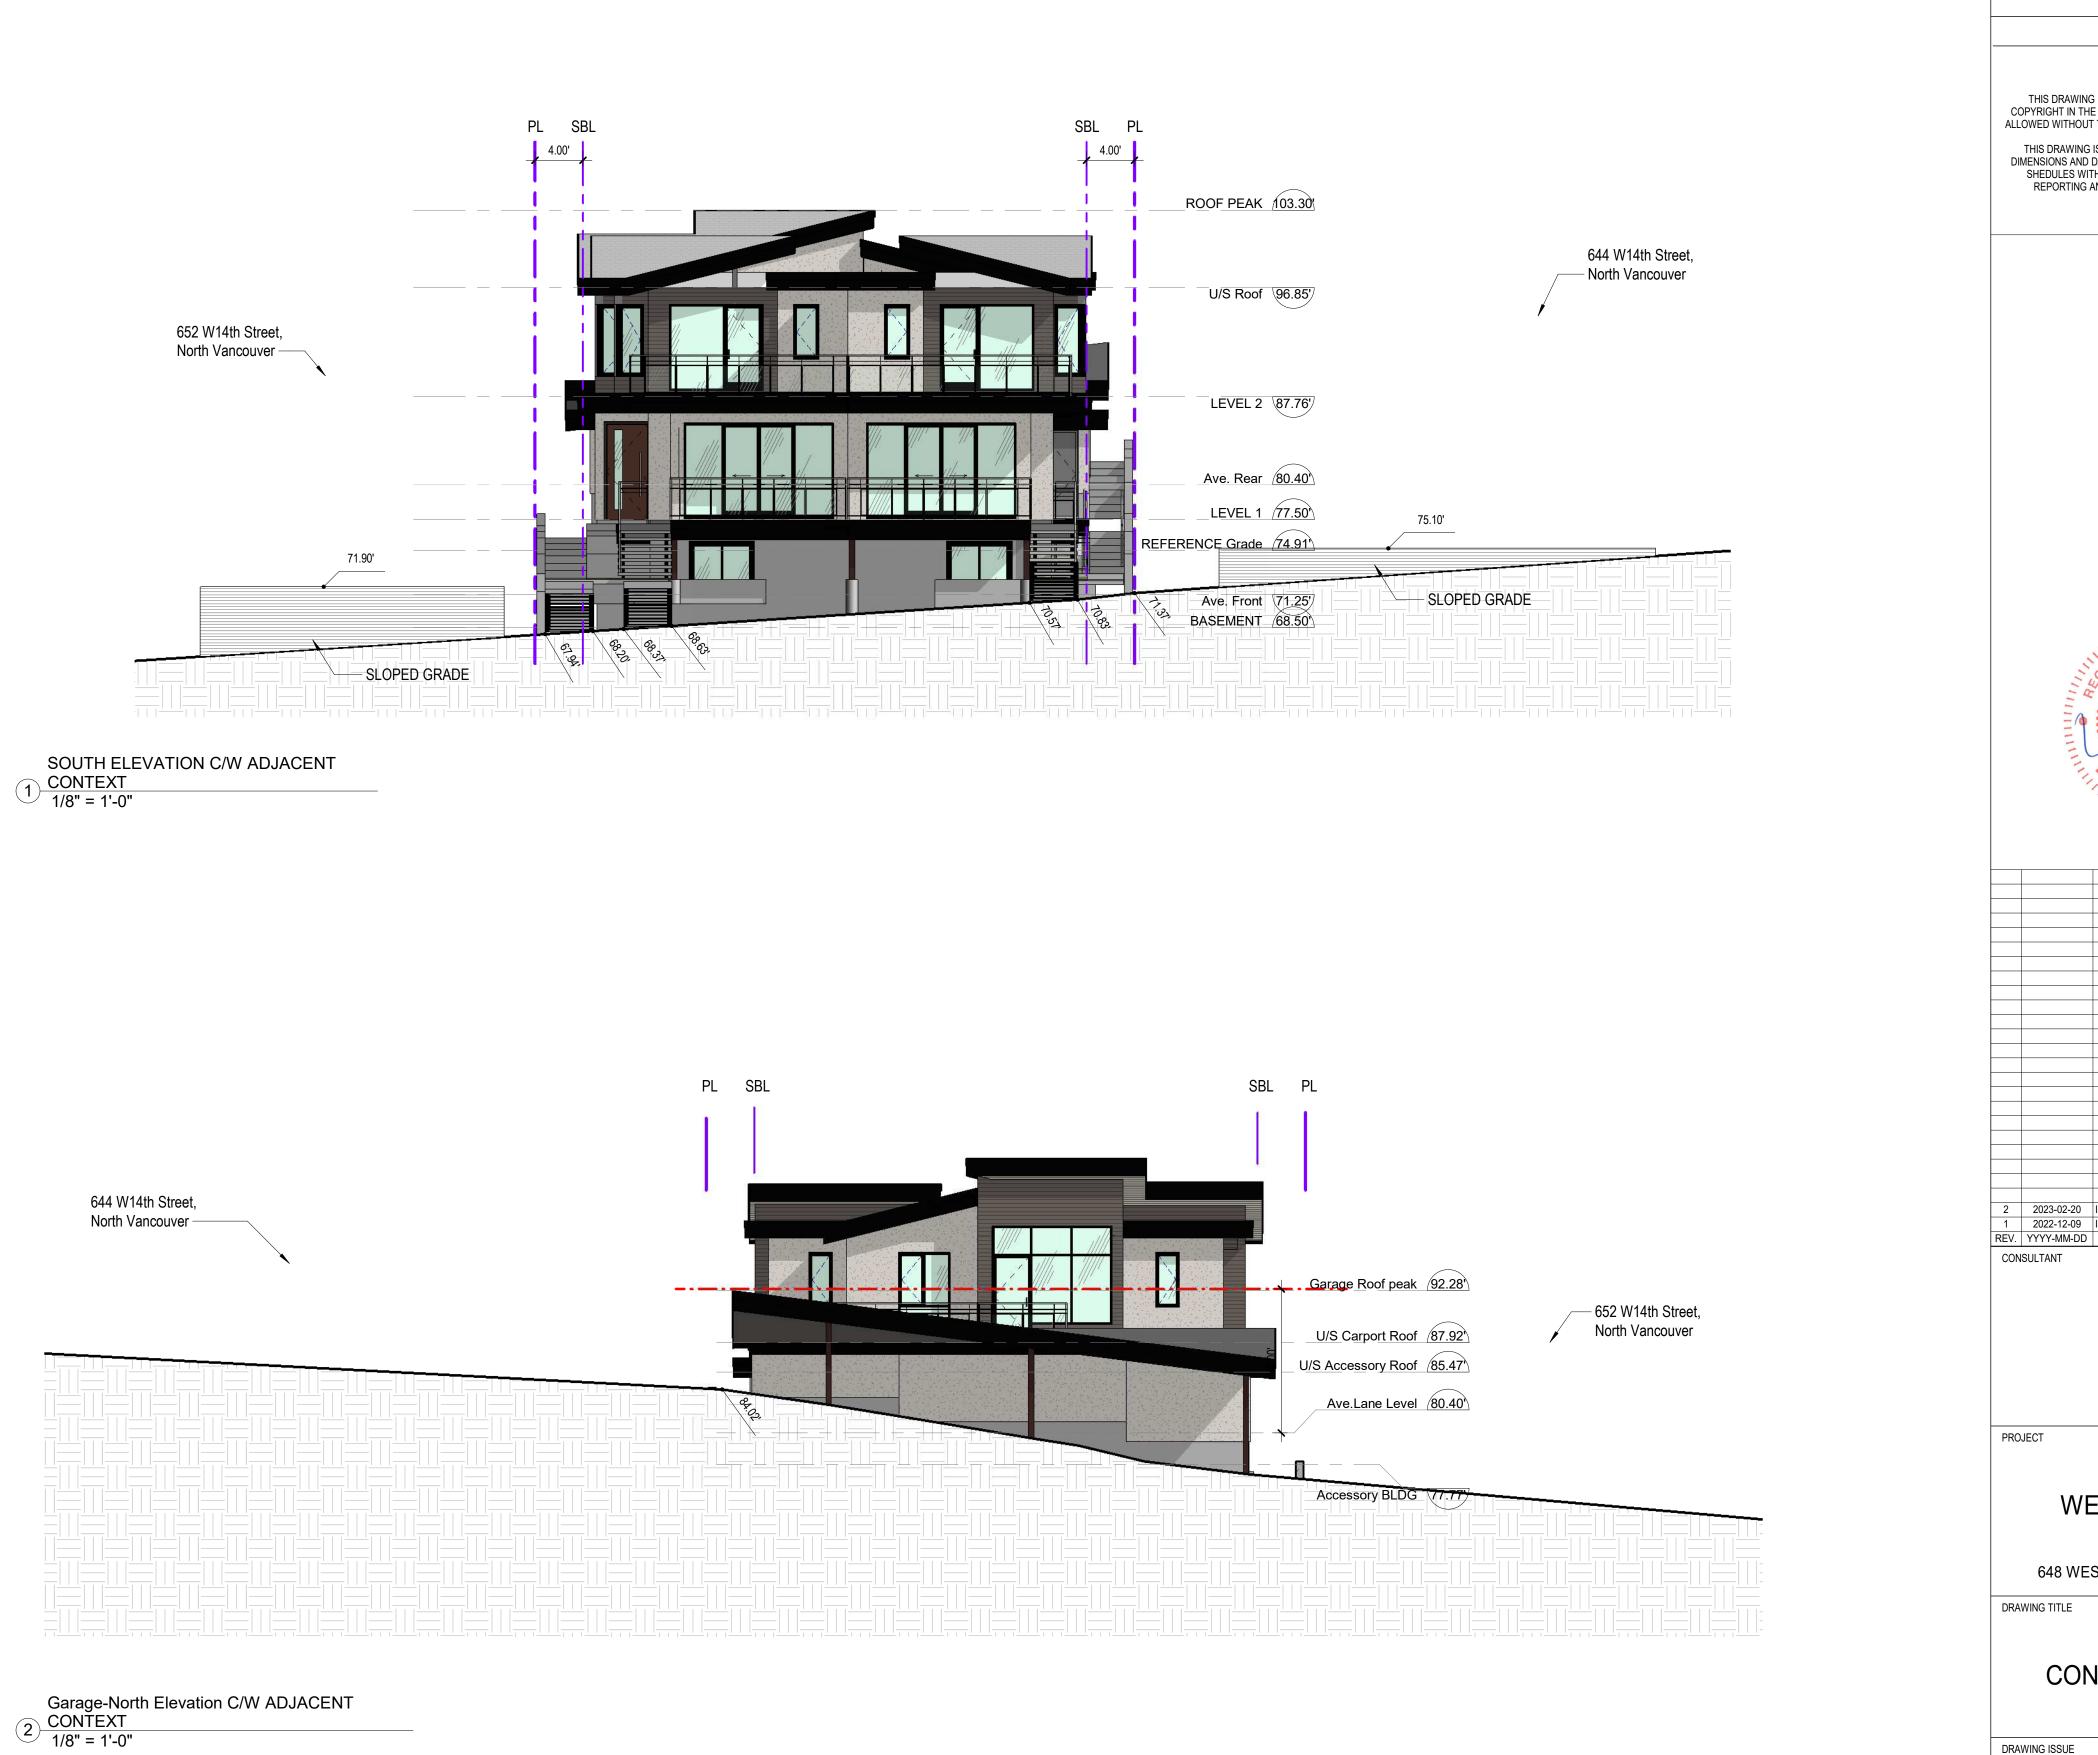

PROJECT NO. PLOT DATE FEB. 20, 2023 1/64" = 1'-0" 21248 SCALE AF REVISION DRAWING NO. A02 3

|             | Insp                                                                           | <i>Fired:</i><br>Architecture                                                                                                                                                                                                                                                                                                                                                                                               |                                                         |
|-------------|--------------------------------------------------------------------------------|-----------------------------------------------------------------------------------------------------------------------------------------------------------------------------------------------------------------------------------------------------------------------------------------------------------------------------------------------------------------------------------------------------------------------------|---------------------------------------------------------|
|             |                                                                                |                                                                                                                                                                                                                                                                                                                                                                                                                             | ?                                                       |
|             |                                                                                | 2030 MARINE DRIVE, NORTH VANCOUVER<br>BRITISH CLOUMBIA V7P 1V7 CANADA<br>IAIL: INFO@INSPIREDARCHITECTURE.CA<br>TEL:604-770-2088                                                                                                                                                                                                                                                                                             |                                                         |
| ALL         | DPYRIGHT IN TH<br>OWED WITHOUT<br>THIS DRAWING<br>MENSIONS AND<br>SHEDULES WIT | © Copyright inspired Architecture.<br>All rights reserved<br>S IS THE PROPERTY OF INSPIRED ARCHITECTURE<br>SAME BEING RESERVED TO THEM. NO REPROD<br>THE PERMISSION OF INSPIRED ARCHITECTURE<br>MADE MUST BEAR ITS NAME.<br>IS NOT TO BE SCALED. THE CONTRACTOR IS TO<br>DATA NOTED HEREIN PLANS, ELEVATIONS , SEC<br>TH THE CONDITIONS ON SITE AND IS RESPONSIB<br>ANY DISCREPANCY TO INSPIRED ARCHITECTURE<br>ADJUSTMENT. | OUCTION IS<br>AND WHEN<br>VERIFY<br>TIONS AND<br>LE FOR |
|             |                                                                                | BRITISH COLUMBIA                                                                                                                                                                                                                                                                                                                                                                                                            |                                                         |
|             |                                                                                |                                                                                                                                                                                                                                                                                                                                                                                                                             |                                                         |
|             |                                                                                |                                                                                                                                                                                                                                                                                                                                                                                                                             |                                                         |
|             |                                                                                |                                                                                                                                                                                                                                                                                                                                                                                                                             |                                                         |
|             |                                                                                |                                                                                                                                                                                                                                                                                                                                                                                                                             |                                                         |
|             |                                                                                |                                                                                                                                                                                                                                                                                                                                                                                                                             |                                                         |
| 2           | 2023-02-20                                                                     | ISSUED FOR DETAIL REZONING APPLICATION                                                                                                                                                                                                                                                                                                                                                                                      | AF                                                      |
| 1<br>REV.   | 2022-12-09                                                                     | ISSEE FOR PLANNING APPLICATION (MINOR)<br>REVISION / DRAWING ISSUE                                                                                                                                                                                                                                                                                                                                                          | AF<br>REVIEW                                            |
| PRO         | ŊECT                                                                           |                                                                                                                                                                                                                                                                                                                                                                                                                             |                                                         |
|             | WE                                                                             | EST 14TH TRIPLEX                                                                                                                                                                                                                                                                                                                                                                                                            |                                                         |
| <b>DC</b> : |                                                                                | ST 14TH ST, NORTH VANCOUV                                                                                                                                                                                                                                                                                                                                                                                                   | ER                                                      |
| URA         |                                                                                | ITEXT ELEVATION                                                                                                                                                                                                                                                                                                                                                                                                             | S                                                       |
| DRA         | WING ISSUE                                                                     |                                                                                                                                                                                                                                                                                                                                                                                                                             |                                                         |
|             |                                                                                | SUED FOR DETAIL                                                                                                                                                                                                                                                                                                                                                                                                             | N                                                       |
| 2           | 4040                                                                           | LOT DATE         FEB. 20, 2023         DRAWN           CALE         1/8" = 1'-0"         REVIEWED                                                                                                                                                                                                                                                                                                                           | Author<br>Checker<br>REVISION                           |

A03

2

¥

Inspired: Architecture 310-2030 MARINE DRIVE, NORTH VANCOUVER BRITISH CLOUMBIA V7P 1V7 CANADA EMAIL: INFO@INSPIREDARCHITECTURE.CA TEL:604-770-2088 © Copyright inspired Architecture. All rights reserved THIS DRAWING IS THE PROPERTY OF INSPIRED ARCHITECTURE . THE COPYRIGHT IN THE SAME BEING RESERVED TO THEM. NO REPRODUCTION IS ALLOWED WITHOUT THE PERMISSION OF INSPIRED ARCHITECTURE AND WHEN MADE MUST BEAR ITS NAME. THIS DRAWING IS NOT TO BE SCALED. THE CONTRACTOR IS TO VERIFY DIMENSIONS AND DATA NOTED HEREIN PLANS, ELEVATIONS , SECTIONS AND SHEDULES WITH THE CONDITIONS ON SITE AND IS RESPONSIBLE FOR REPORTING ANY DISCREPANCY TO INSPIRED ARCHITECTURE FOR ADJUSTMENT. 
 1
 2023-02-20
 ISSUED FOR DETAIL REZONING APPLICATION
 AF