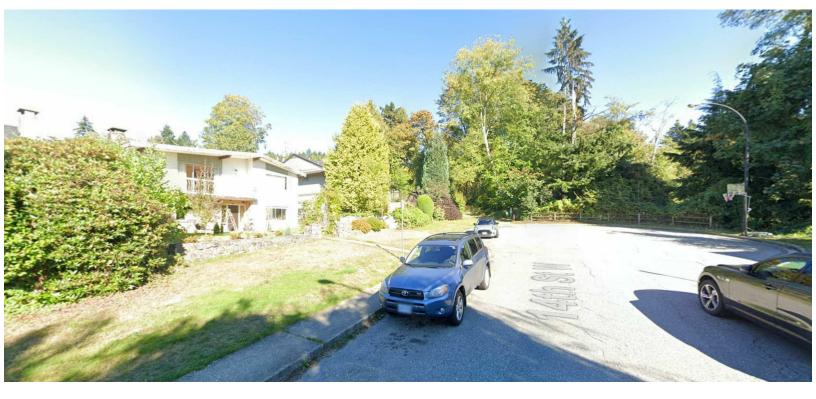

# CONTEXT PLAN LEGEND

Subject Project 49.88' x 139.77'

Lane Access

W 14TH ST. & W15TH ST

BEWICKE AVE.

MARINE DRIVE

Park

LANE VIEW

WEST 14TH ST. VIEW

WEST 14TH ST. CUL-DE-SAC VIEW