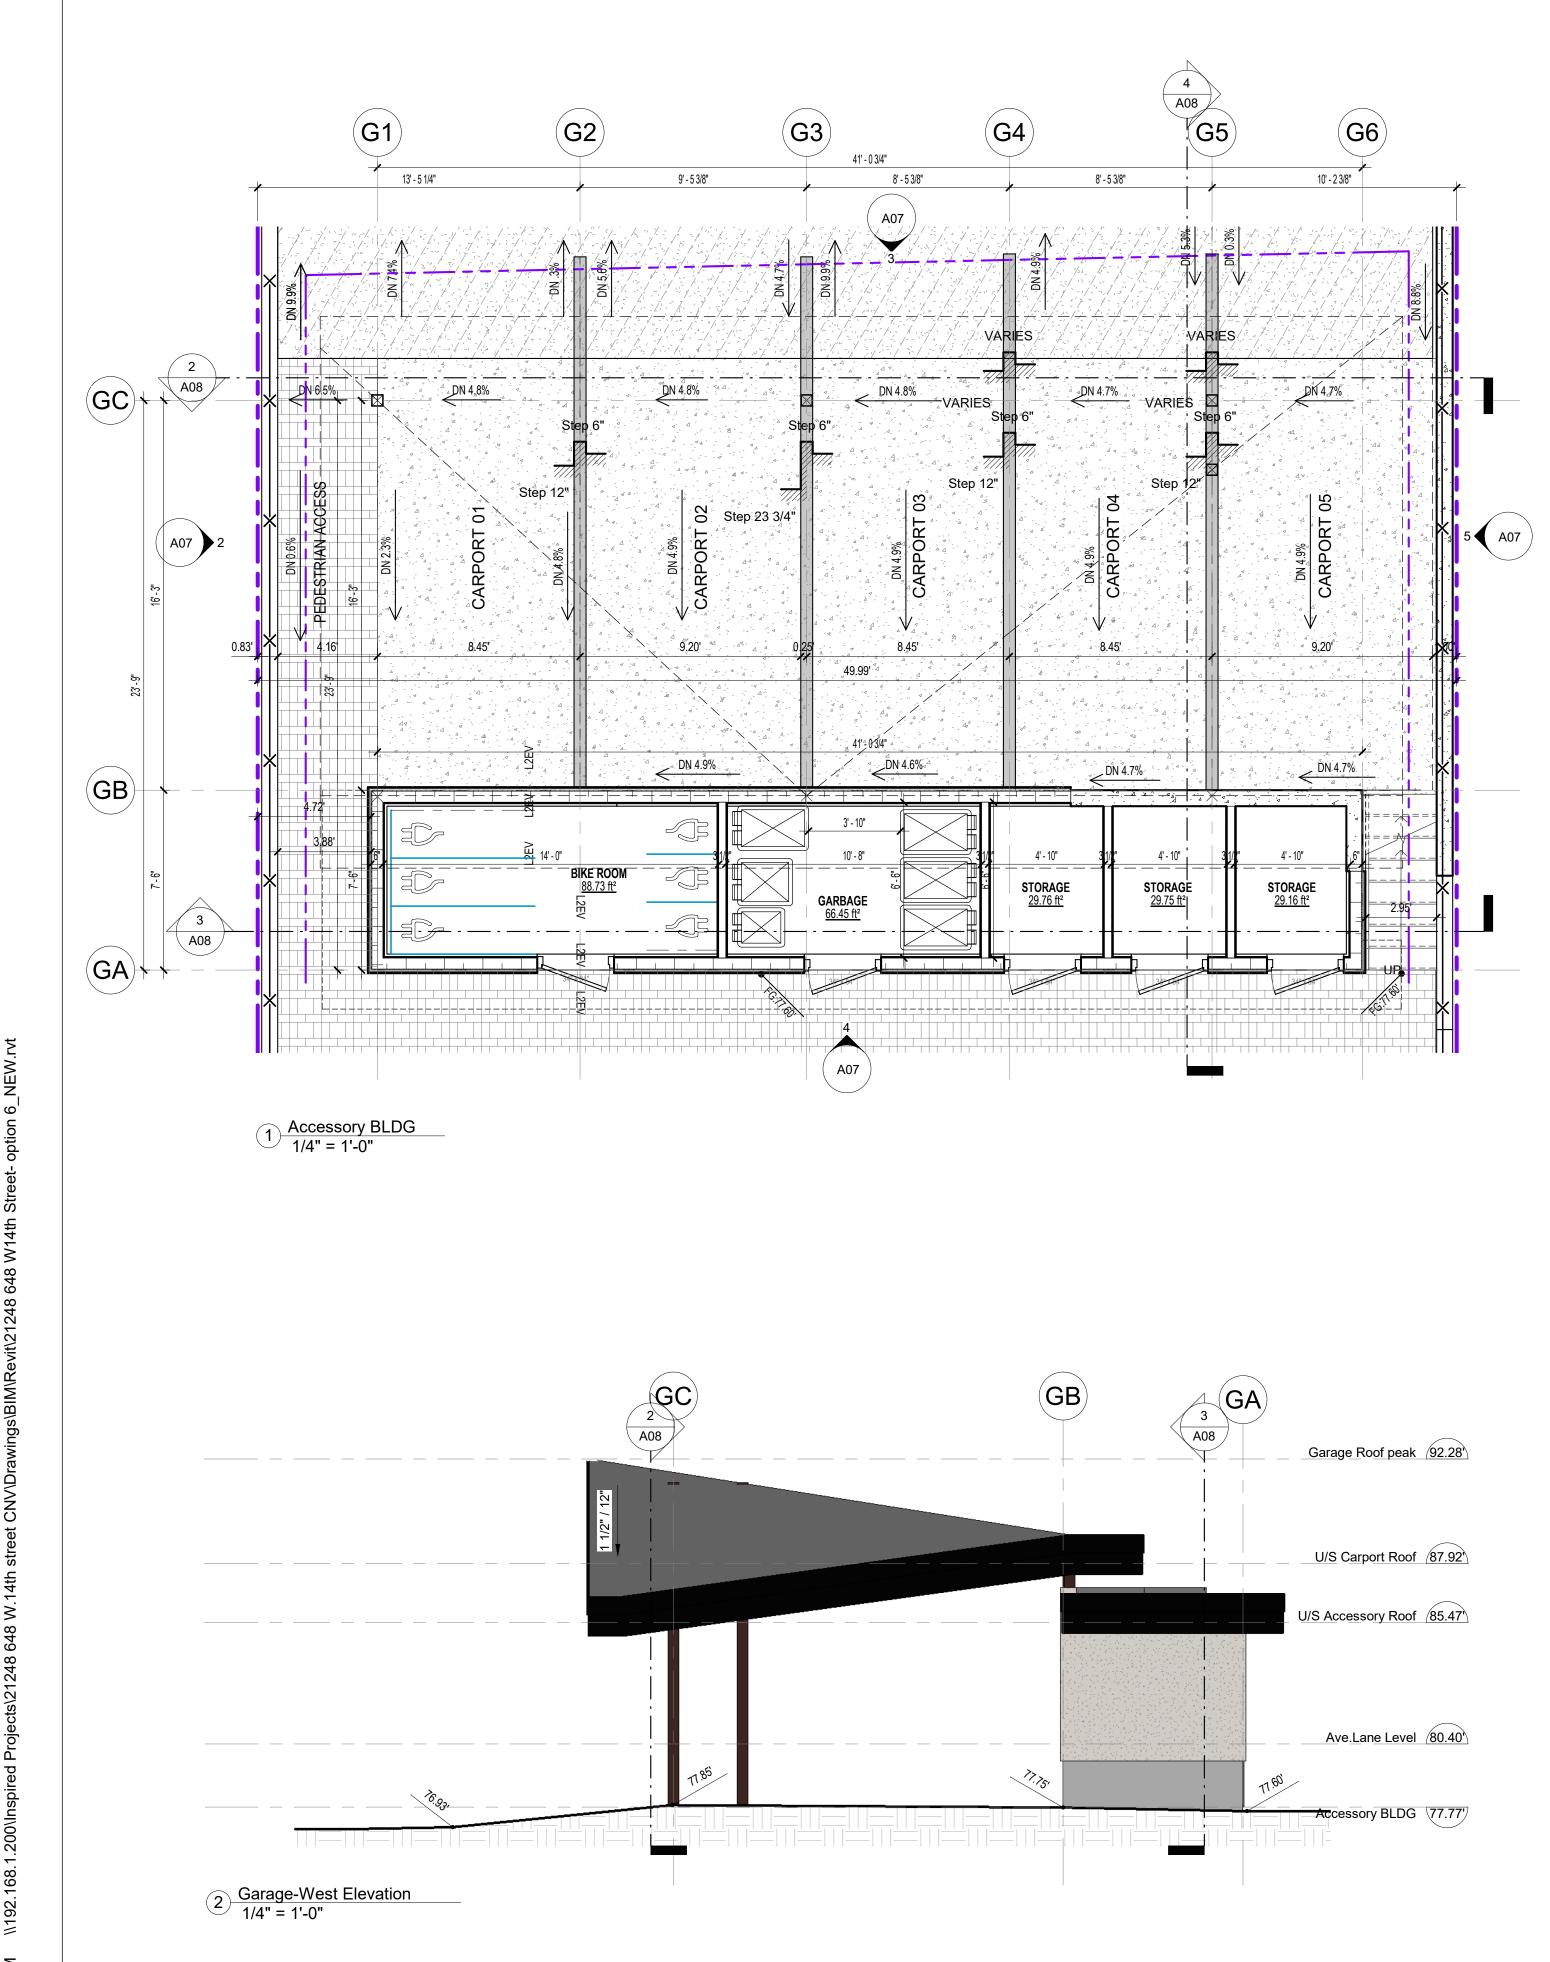

|  |
|     | Exclusion                                        | S              |         |  |  |  |  |  |
|     | GRAND TOTAL                                      |                |         |  |  |  |  |  |
| E   | Calculation Note:                                |                |         |  |  |  |  |  |

Calculation Note: The provided lot coverage calculation excludes the access stairs as they are not regulated in the zoning bylaw and definition of "Lot Coverage" for One Unit Residential use.



Area ft<sup>2</sup>

-

-

6991.6

Provided

35.92% 2,511.60

AREA

1,911.79 ft²

20.86 ft²

0.00 ft<sup>2</sup>

225.99 ft²

602.69 ft²

-40.25 ft<sup>2</sup>

-209.48 ft<sup>2</sup>

891.74 ft²

3,403.34 ft<sup>2</sup>

2,511.60 ft²

Area ft<sup>2</sup>

3,403.34

%

48.68%



\_\_\_.\_\_.











1 Garage-Roof Plan 1/4" = 1'-0"

ば











|     | InE                                                                             | Tired.                                                                                                                                                                                                                                                                                                                                                                   |                                                      |
|-----|---------------------------------------------------------------------------------|---------------------------------------------------------------------------------------------------------------------------------------------------