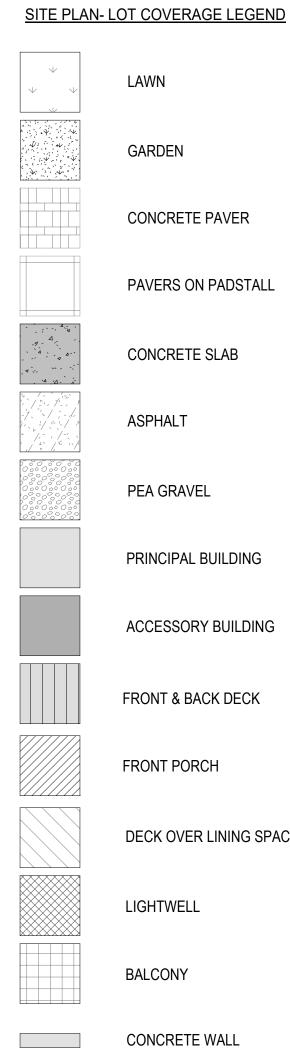

### SITE PLAN LINE TYPES

| PROPERTY LINE                  |          |
|--------------------------------|----------|
| SETBACK LINE                   |          |
| BLDG FOOTPRINT                 |          |
| BLDG LEVEL 1 OUTLINE           |          |
| BLDG LEVEL 2 OUTLINE           |          |
| UPPER ROOF OUTLINE             |          |
| LOWER ROOF<br>OVERHANG OUTLINE |          |
| CLADDING OUTLINE               |          |
| TREE PROTECTION ZONE           |          |
| BLDG SERVICES                  | <u> </u> |