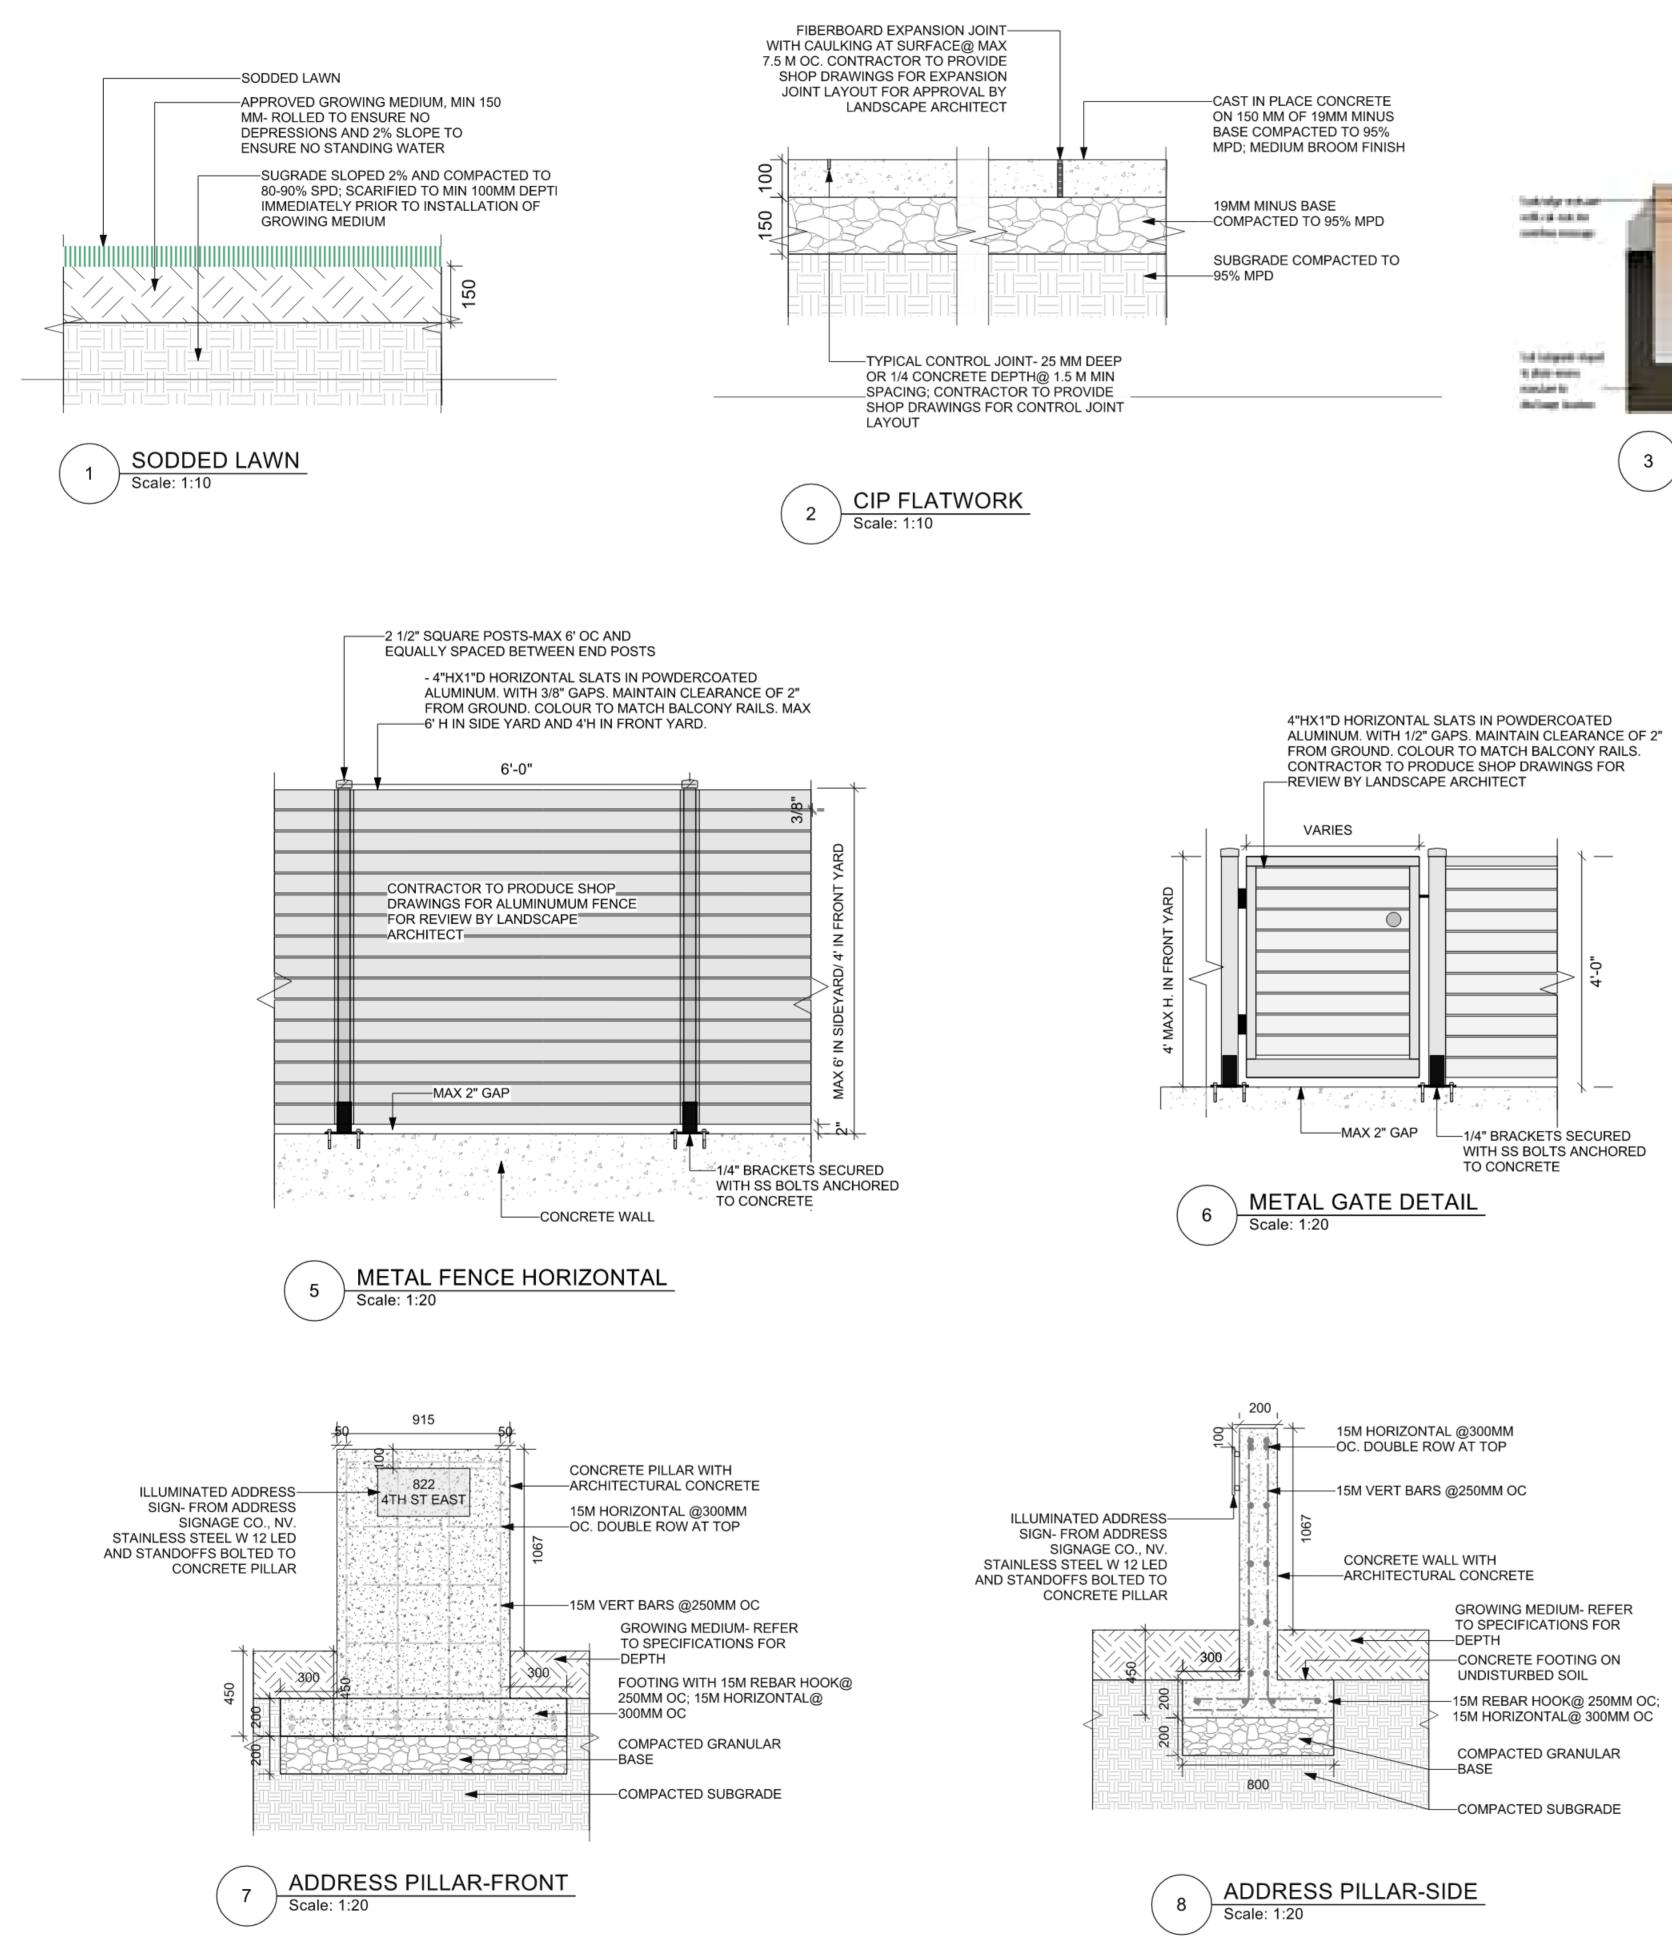

## MATERIALS LIST-COORDINATE WITH SPECIFICATIONS

- 1. ADDRESS PILLAR: Architectural concrete finish with tooled 3/8" radius edges, no trowel marks and smooth finish complete with rebar and footing. If sign is lit, then contractor to provide conduit for electrical feed.
- 2. ADDRESS SIGN: From Address Signage Company, North Vancouver. Address sign with integrated 12v LED lighting and standoffs. Contractor to mount to suitable support as confirmed by Landscape Architect. Specific design-3:Modern Stainless Steel Illuminated Sign in 18"x10".
- 3. CONCRETE FLATWORK: Per applicable industry standards. Concrete to be reinforced with rebar and/or WWM as shown on drawings. For concrete flatwork, provide medium broom finish with 2% cross slope, over min. 4" compacted granular base with expansion joints as required, and control joints @ 5'OC and where there is potential for cracking. Provide shop drawings for consultant review prior to placing showing expansion and control joints.
- 4. DRAIN: Area Drain by NDS (Part 640) with 6"x6"x4" square grate and adapter and to be ADA compliant/ heel-proof with 1/4" grate openings. Low profile adapter and polyolefin removeable grate with UV inhibitor and ss screws or equivalent
- 5. GRANULAR BASE: To be minimum 4" depth of 3/4" minus road base compacted to 95% MPD and free of impurities per MMCD specifications
- 6. GROWING MEDIUM: In accordance with CLS standards, latest edition. For Turf Areas: Level 1H (High Traffic Lawn Areas), containing by weight: 70-90% sand, maximum 25% fines (max 20% clay), 3-5% organic matter, with pH between 6-7; For Planting Areas: Level 1P (Planting Areas), containing by weight: 50-70% sand, maximum 25% fines (max 20% clay), 10-20% organic matter, with pH between 4.5-6.5. Minimum 6" depth for lawn areas on grade, 18" min for planted areas on grade, over scarified base, or as otherwise specified. A current representative soil analysis is to be done by Pacific Soil Analysis, Richmond to confirm soil sample meets specifications prior to shipping. If after shipping the quality of the soil is in question, further sampling and testing by Pacifc Soil Analysis will be required at contractor's expense. It is the contractor's responsibility to ensure all growing medium used meets specifications. If it is determined that the soil does not meet CLS Specifications, the soil is to be removed at contractor's expense. Contact information for Pacific Soil Analysis is: #5-11720 Voyageur Way, Richmond, BC V6X 3G9: Phone (604) 273-8226. For growing medium on roof or suspended slab, see section under Green Roof.
- 7. HANDRAILS FOR STAIRS: 36 " high measured from front edge of tread, powder coated medium gloss charcoal aluminum, installed to BC Building code. Exact style to be determined by Owner.
- 8. IRRIGATION: Supply and installation required for a complete automatic, inground irrigation system to provide supplemental water efficiently and uniformly. All components to be new, and includes all pipes, sleeves, valves, in-ground irrigation boxes, sprinkler heads, solenoid wires, controller and rain sensor. Hose bibs and quick couplers to be on their separate zone. Controller to have 2 extra zones for future expansion and if installed outside, to have controller and wiring secured in a lockable, weatherproof box. Irrigation components to be Rainbird, Toro or Hunter. Irrigation design and installation per Canadian Landscape Standards, latest edition. Design to be completed by a qualified designer/contractor with IIABC. Shop drawings for the irrigation design are to be provided by contractor and to be approved by the landscape architect prior to installation. Contractor is responsible for providing a water service line and connecting irrigation system to water service line complete with backflow preventor, pressure reducing valve and isolation valves. Contractor to adjust irrigation controller, sprinkler heads and commission system in addition to providing as-built drawings and a one year warranty.
- 9. LIGHTING-BY KICHLER: Lighting fixtures and accessories to be Kichler 12 V, LED, as required from the following: STEP LIGHT: KIC-5782BKT27 .86W/ PATH LIGHT: KIC-15805BKT27 4W/ ACCENT LIGHT: KIC-16155BKT27 3.5W/ HARDSCAPE: KIC-16103GRY27 2.7W/ WALL WASH: KIC-16070BKT27R 4.3W/ BOLLARD: KIC-16070BKT27R 3.8W/ DECK LIGHT: KIC-15764CBR .86W/ Transformer sized to allow for an additional 50 watt capacity; Photocell controller to be Kichler 15565BK or equivalent, with a 24 hour digital timer. Lighting to be installed as a complete working system with wires, connectors, mounting hardware, transformer, photocell and timer. Contractor is responsible for providing a power source and to have transformer and timer secured in a lockable and weatherproof cabinet if accessible to the public. All wires to be hidden and buried min 8" in soil. Refer to architectural drawings for specifications for exterior building lights.
- 10.LIGHTING-GENERAL: Contractor is responsible for providing a complete operating system with power source, wiring, photocell sensor and timer. If timer is outside, it will need to be secured in a lockable and weatherproof cabinet. All work to conform to applicable codes.
- 11.METALWORK: To be fabricated and installed per CSA and ASTM ndustry standard. All metal to have a smooth finish and be free of burrs, rough edges and defects. Ferrous metal to be galvanized and/or powdercoated to adequately protect against the elements.
- 12.MULCH: To be composted fir bark, having dark brown, fine texture and <sup>1</sup>/<sub>2</sub>" minus, applied evenly at a 2" depth over plant beds. Available from Augustine Soil and Mulch (604 465-5193) or equivalent
- 13.PAVERS-PERMEABLE: AQUAPAVE by Abbotsford Concrete Products, Standard Series, 4 5/16" by 8 3/4" by 3 1/8" inches, Natural colour, running bond with soldier course in Charcoal colour. installed per manufacturer's instructions.
- 14.PLANT MATERIAL: All plant material are to meet current Canadian Landscape Standard (CLS) #1 and installed according to current CLS standards by gualified contractor. Plant search is generally throughout the Lower Mainland except as indicated otherwise. Any plant substitutions must be approved by Landscape Architect.
- RAILINGS: Height per drawings. Finish to be powder coated medium gloss black charcoal. Railings to be installed where there is a fall height of 2' or more, minimum 42: high and installed per BC Building code. Maximum gap between pickets to be 4". Posts to be min 2" d. and maximum 6' oc. Coordinate with architect/engineering drawings. Exact style to be determined by Owner. Contractor to supply shop drawings for approval by landscape archiect.
- 16.RETAINING WALL-CONCRETE: Per applicable industry standards. Concrete to be reinforced with rebar as shown on drawings. Drawings are to be confirmed with structural engineer. For retaining walls over 4' high, or where there may be issues with glaobal stability, stamped engineered drawings are required. Provide shop drawings for consultant review prior to placing showing expansion and control joints.
- 17.SOD: All sod to be sand based sod (Perennial rye/Kentucky bluegrass) with no netting. No clay or silt soil to be allowed with sod.
- 18.STEPS-CONCRETE: Medium broom finish, sloped 2% to front of tread per BC Building code. Coordinate with architect/engineering drawings.