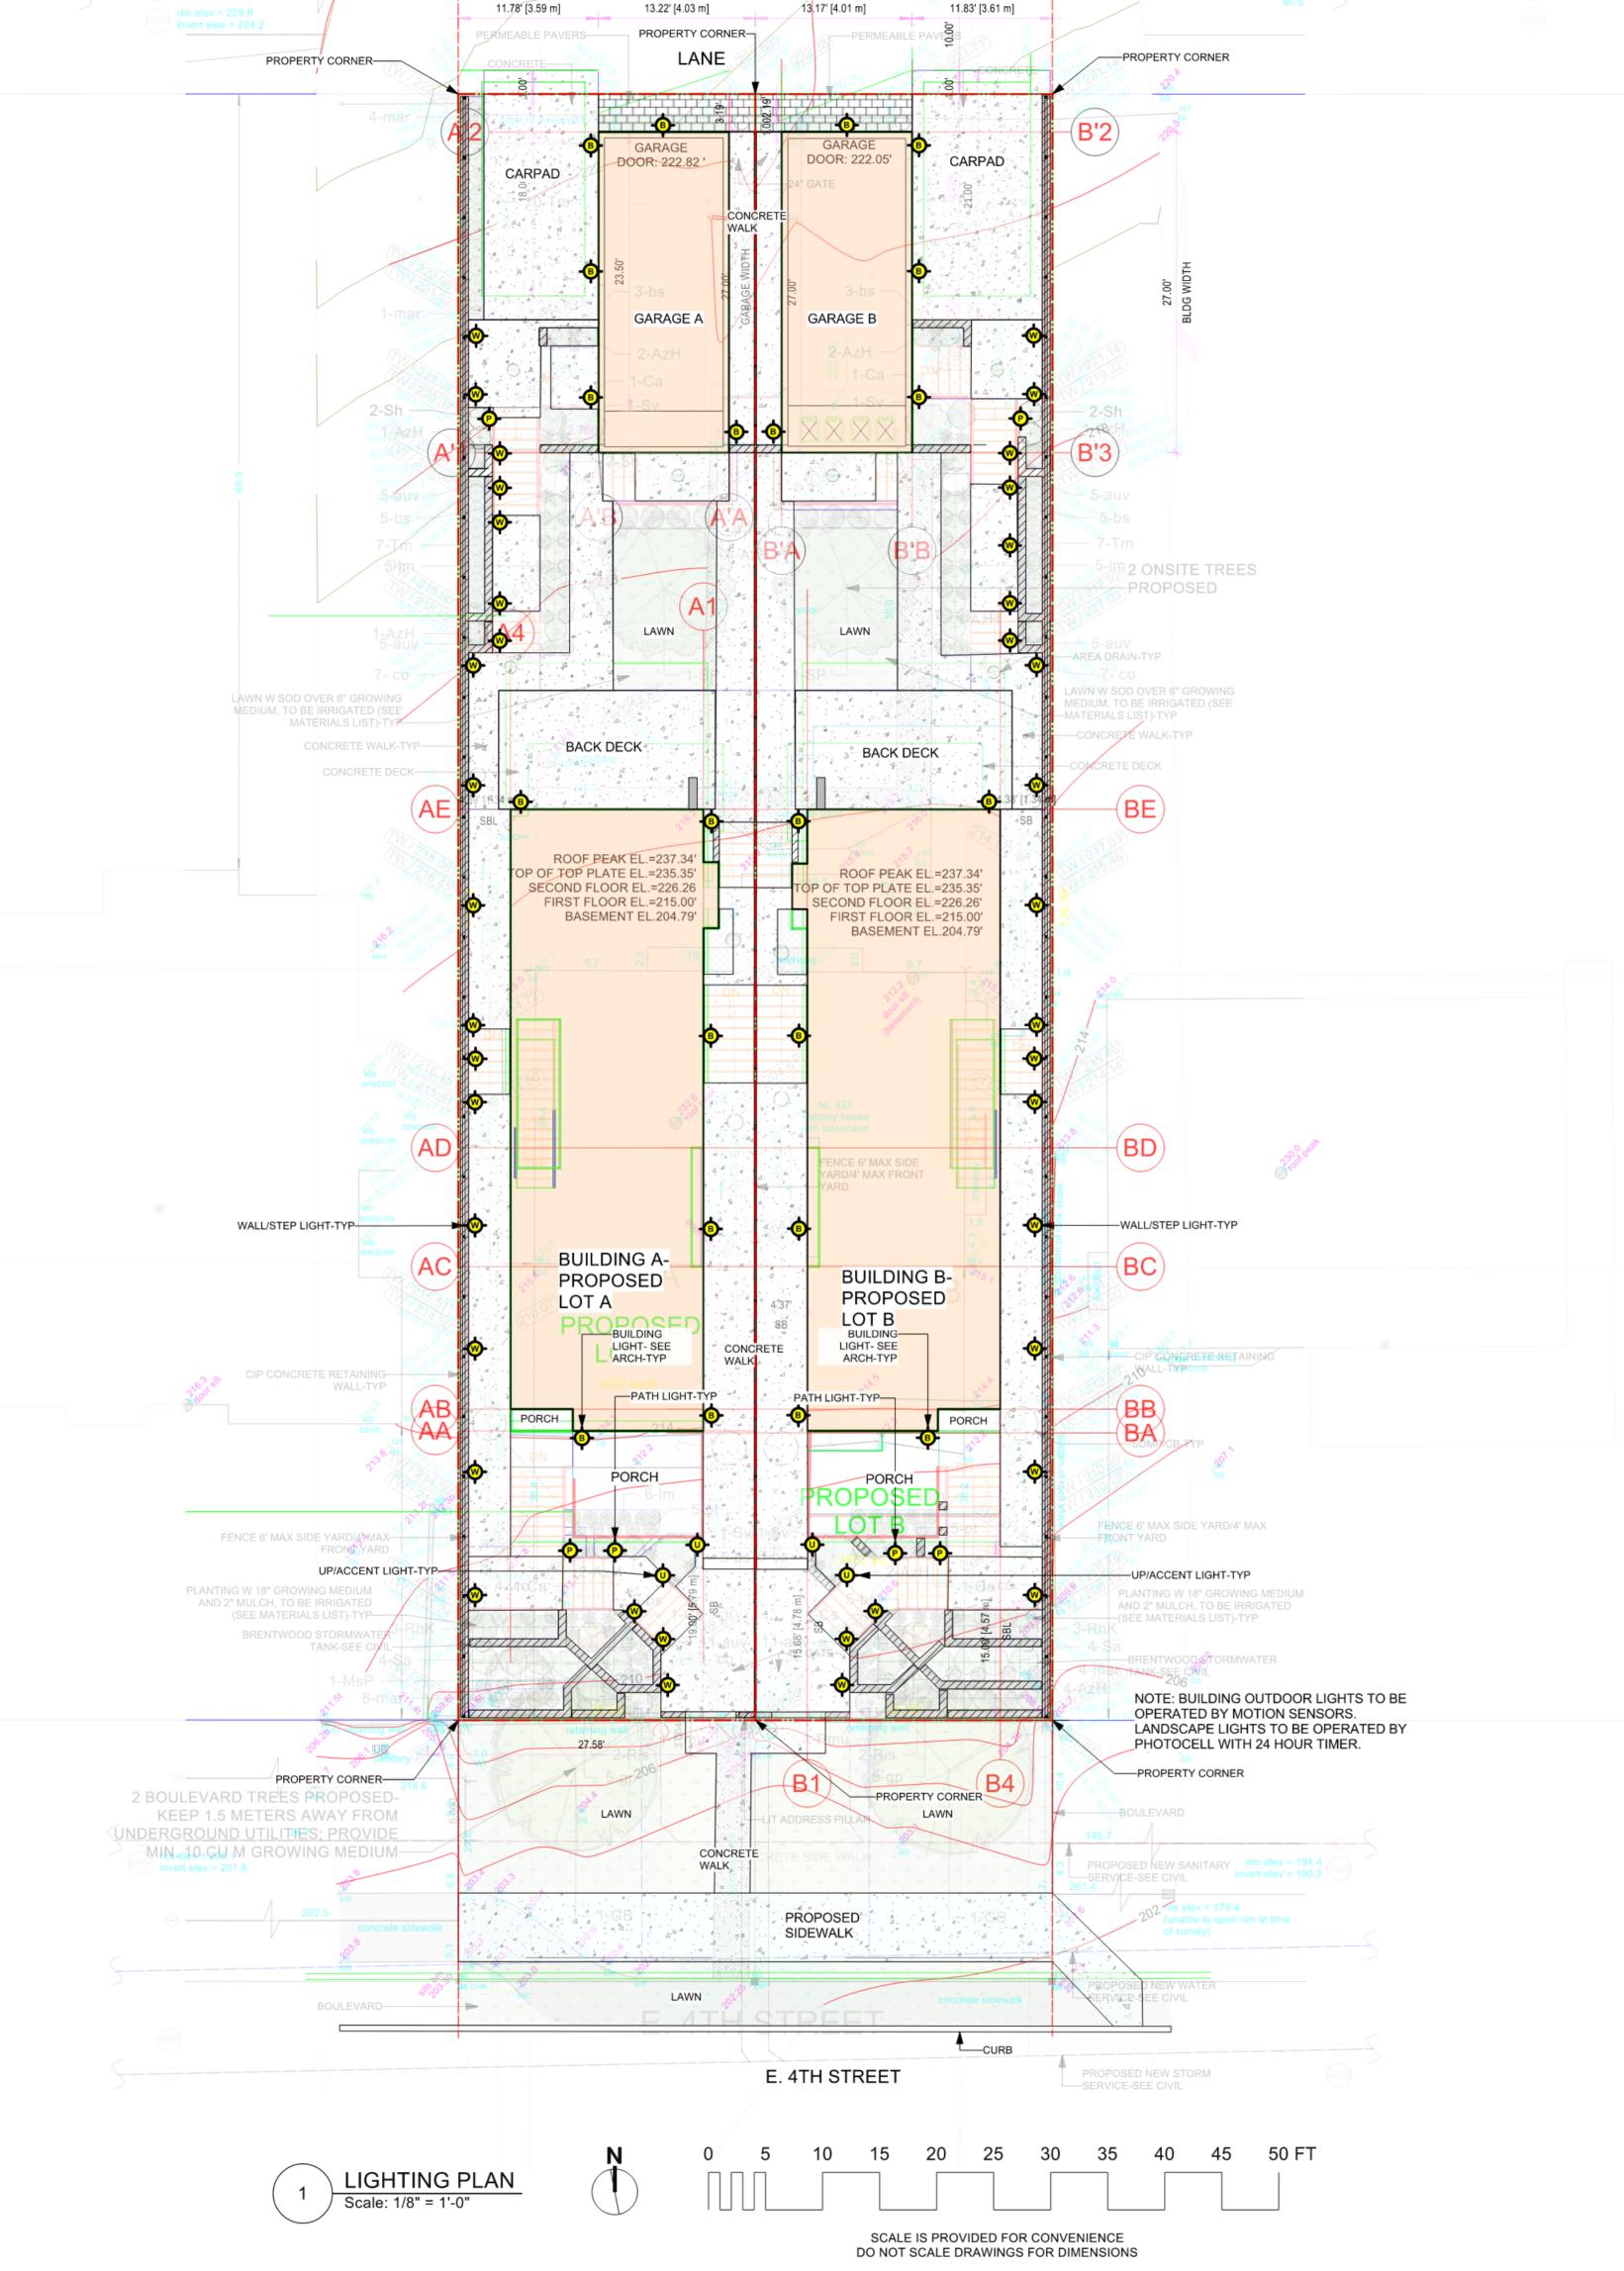

## LIGHTING LEGEND

## **(B** BOLLARD LIGHT -(ST STEP LIGHT -(W WALL LIGHT -( U **UP/ACCENT LIGHT** Ρ PATH LIGHT -( H HARDSCAPE LIGHT -(DK DECK LIGHT -( D DOWN/ACCENT LIGHT

45 50 FT

## PROPERTY CORNER

WOTE: BUILDING OUTDOOR LIGHTS TO BE COPERATED BY MOTION SENSORS. LANDSCAPE LIGHTS TO BE OPERATED BY PHOTOGELL WITH 24 HOUR TIMER.