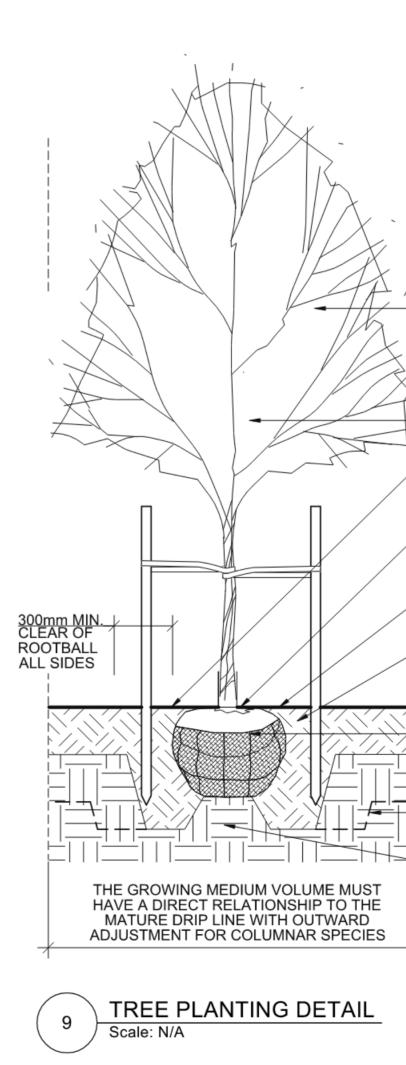

CREATE A 50mm DEEP WELL IN GROWING MEDIUM FOR THE FIRST YEAR OF WATERING. ENSURE WELL IS A CLEAN-EDGED CIRCLE WITH A DIA. OF 1500mm

- TOP OF THE ROOTBALL TO BE FLUSH WITH SURROUNDING GRADE. FINISHED GRADE OF PLANTING TO BE EQUIVALENT TO NURSERY GROWN GRADE OF TREE

PLACE 50mm DEPTH OF MULCH OVER THE PLANTING WELL. KEEP MULCH BACK FROM TRUNK A MINIMUM DISTANCE OF 100mm

PLANTING HOLE SHALL BE MINIMUM DEPTH OF ROOTBALL. PLANTING HOLE EDGE TO BE A SHALLOW ANGLE. SCARIFY SIDES AND BOTTOM OF TREE PIT PRIOR TO PLANTING.

REMOVE COMPLETELY THE TOP 1/3 OF THE WIRE BASKET, BURLAP, AND ALL NYLON AND BINDING MATERIAL. CUT OFF WIRE BASKET AND BURLAP, DO NOT FOLD THEM INTO THE HOLE PRIOR TO BACKFILLING SOIL DEPTH MAY VARY TO ACCOMMODATE