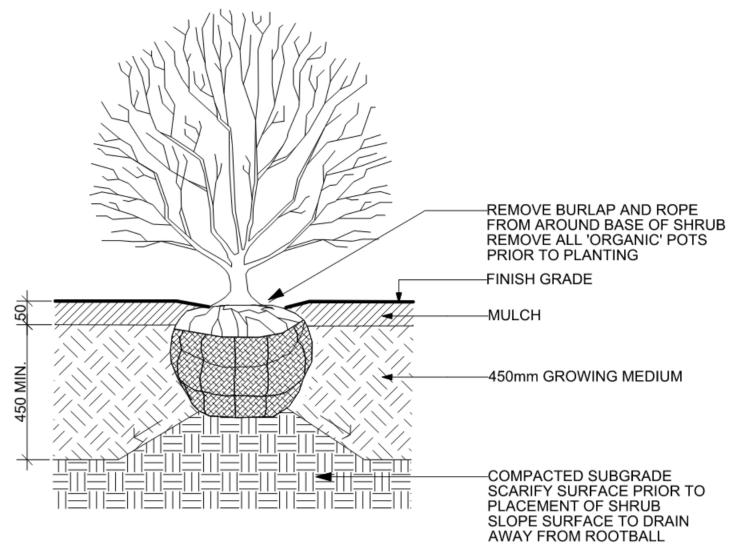

## NOTES:

 SHRUB TO BE PLANTED WITH ELEVATION OF TOP OF ROOTBALL OR POT LEVEL WITH FINISH GRADE OF GROWING MEDIUM.
 COMPOSTED BARK MULCH AT 50mm DEPTH TO BE KEPT AT LEAST 50mm AWAY FROM STEMS OF SHRUB.
 PLANTING PIT MUST BE FREE DRAINING

SHRUB PLANTING DETAIL Scale: N/A

 SET TREE PLUM. STAKE TREE WITH TWO VERTICAL 50mm X 50mm PRESSURE TREATED STAKES 1500mm LONG; PLACE 1/3RD OF THE STAKE BELOW GRADE. STAKES TO BE POSITIONED PARALLEL TO STREET FOR STREET TREES OR TO PREVAILING WIND. STAKES NOT TO PENETRATE OR DAMAGE ROOT BALL
 DO NOT CUT LEADER