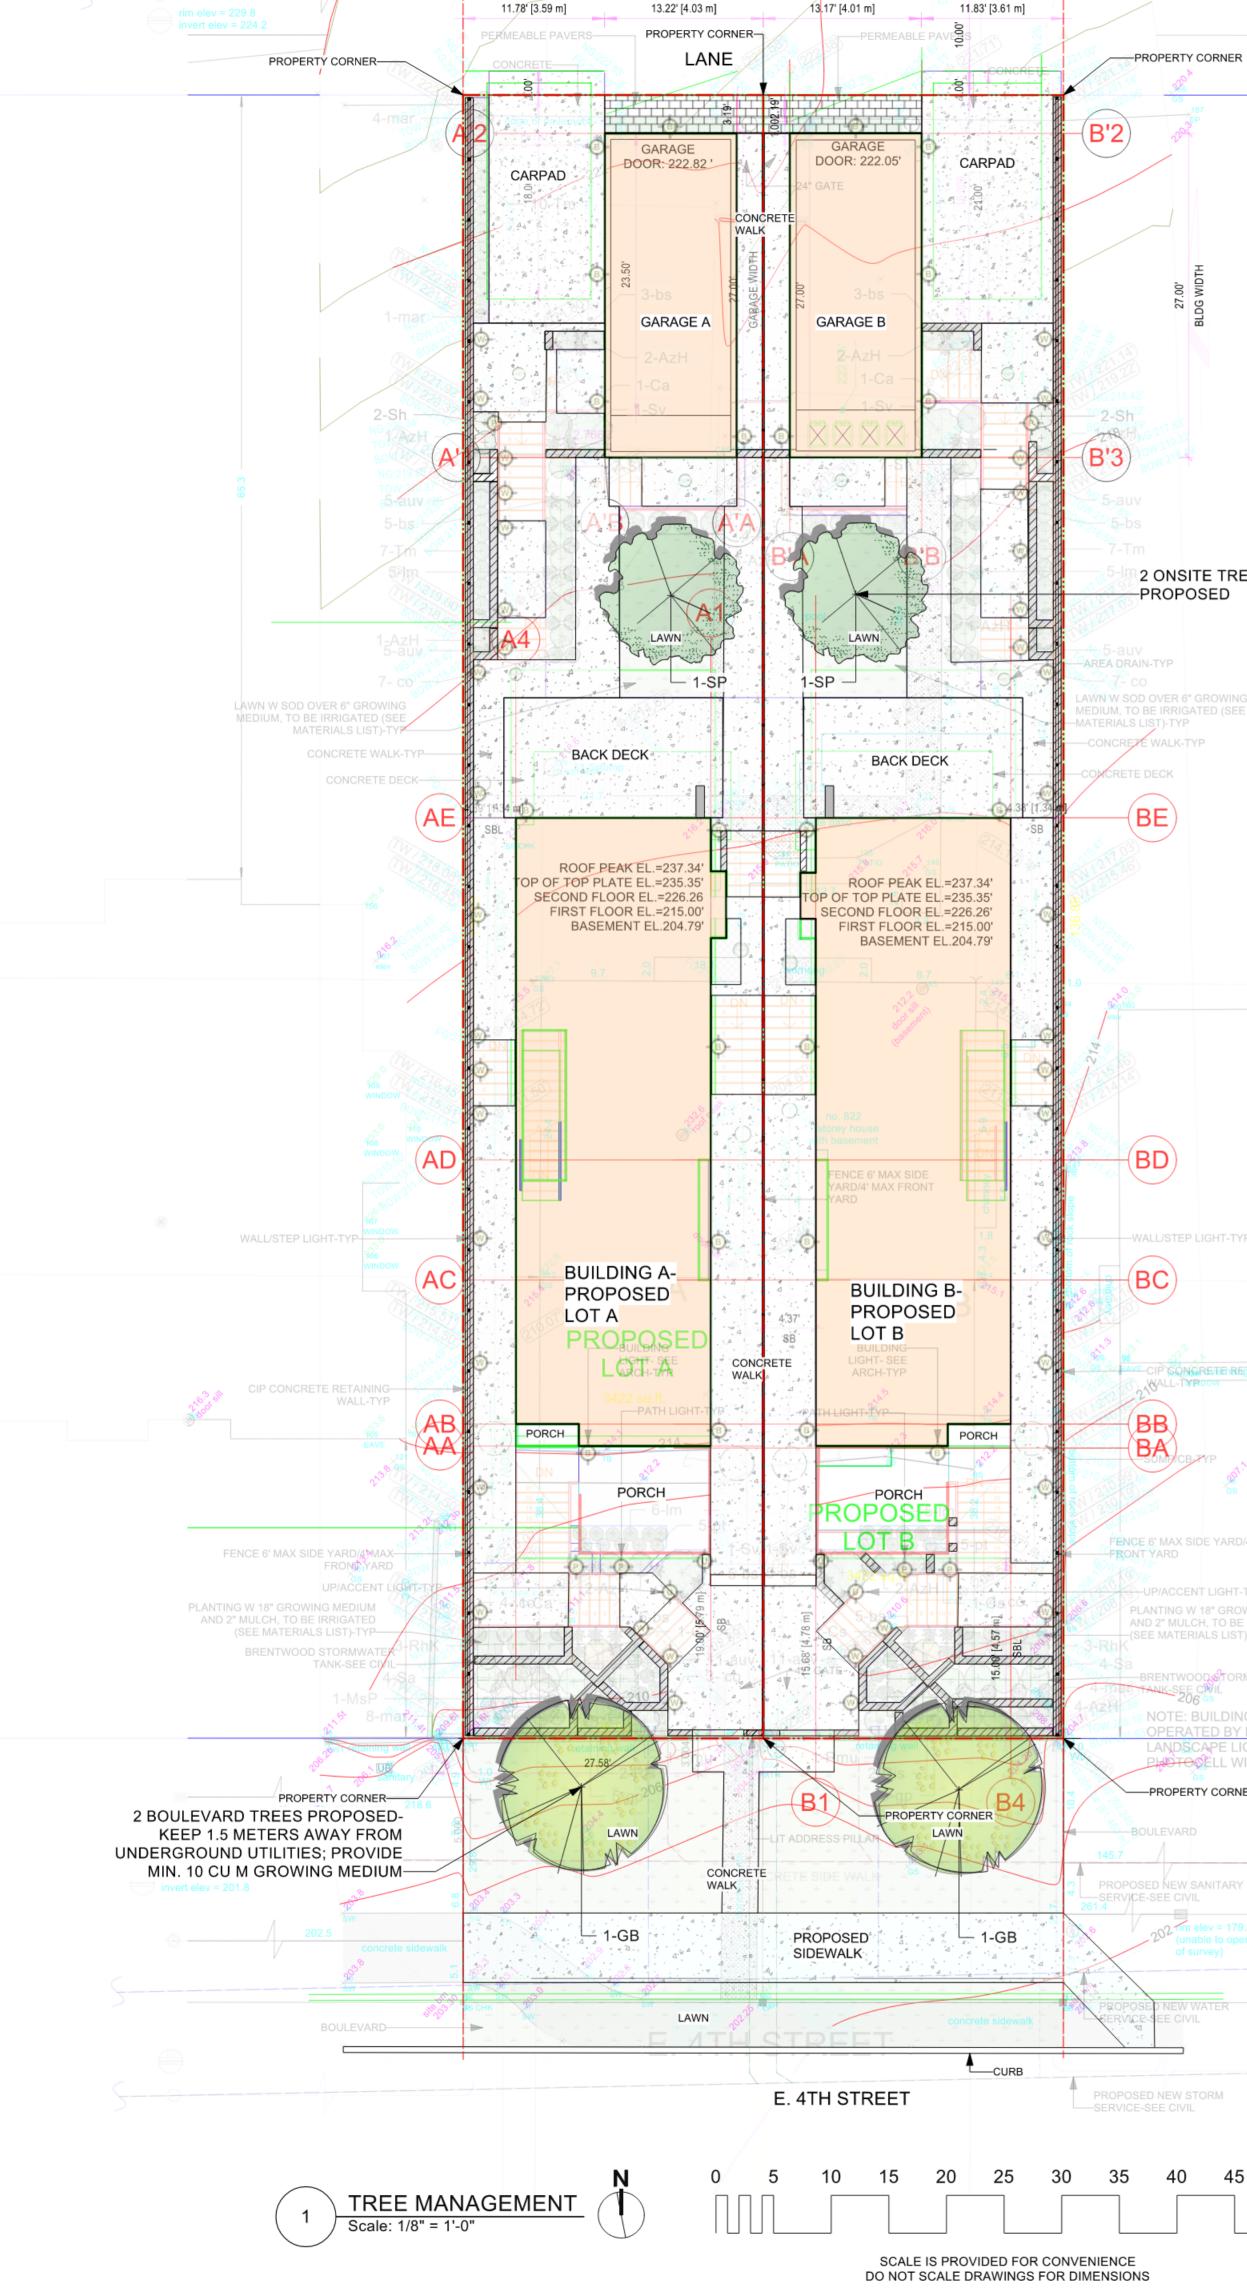

## ONSITE TREES

## FAVE CIP SONGREVED BETAINING

2 ONSITE TREES

## SCHEDULE A - TREE PROTECTION BARRIER TREE PROTECTION DISTANCE TABLE TRUNK DIAMETER MINIMUM DISTANCE CM FT FROM TRUNK (METERS) CM FT 20 0.6 25 0.8 50 1.5 60 2.0 90 3.0

100 3.3

TREE PROTECTION BARRIERS MUST BE AT LEAST 1.20m IN HEIGHT AND CONSTRUCTED OF EITHER SNOW FENCING SECURELY FASTENED TO 2x4 TIMBER STAKES, OR METAL STAKES SPACED NO FURTHER THAN 1.00m APART.

## **GENERAL TREE NOTES**

- 1. Any permitted tree removal(s) must be performed by a qualified professional.
- 2. No grade changes are to occur within the critical root zones of any retained trees. Any exposed roots from lines of excavation must be covered with burlap and then poly plastic in an effort to prevent dessication of exposed roots; this root curtain must be removed prior to backfilling. Trees must be adquately watered during the entire construction process.
- 3. The removal of existing organics within the critical root zones of retained trees must be performed manually. when installing new plant material within the critical root zones of retained trees, if large roots (1.5' diameter and larger) are encountered, then new plantings must be shifted to accommodate. No more than 3" of additional soil for new landscaping may be added within any critical root zone.
- 4. Any excavation work or work within the protection zone of retained trees requires the supervision of a certified arborist. This includes, but is not limited to; demolition, the installation of any permeable or impermeable surfaces (concrete, asphalt, pavers, etc.), installation of permanent or temporary services (gas, sewer, storm, sanitary, communication, electrical, irrigation, etc.), during the installation of patios, driveways, or any hardscape, during the installation of footings for fences, walls, decorative walls, retaining walls, decks, and deck footings.
- 5. Construction materials must not be stored within the tree protection zone (TPZ) of trees to be retained, and TPZ fencing to remain intact for the entire construction process. Signage must be clearly posted on each side of the barrier indicating 'Tree protection zone-Do not enter of modify'. Contact your project arborist for any TPZ barrier issues.
- 6. Refer to arborist report and drawing where applicable.

## **ONSITE TREE SUMMARY**

| TREES REMOVED            | 0 |
|--------------------------|---|
| ONSITE TREES PROPOSED    | 2 |
| BOULEVARD TREES PROPOSED | 2 |

## NO CURRENT ONSITE OR OFFSITE TREES IMPACTED BY PROPOSED DEVELOPMENT

|                                   | No.            | Date                 | Issue/Revision Notes                                                          |
|-----------------------------------|----------------|----------------------|-------------------------------------------------------------------------------|
|                                   | А              | 9/1/2023             | REVIEW                                                                        |
|                                   |                |                      |                                                                               |
|                                   |                |                      |                                                                               |
|                                   |                |                      |                                                                               |
|                                   |                |                      |                                                                               |
|                                   |                |                      |                                                                               |
|                                   |                |                      |                                                                               |
|                                   |                |                      |                                                                               |
|                                   |                |                      |                                                                               |
|                                   |                |                      |                                                                               |
|                                   |                |                      |                                                                               |
|                                   |                |                      | RVED: This drawing and design are, remain the property of <b>SW Landscape</b> |
|                                   | Arc            | hitect, and canno    | ot be used, reproduced or distributed on sent of SW Landscape Architect.      |
|                                   | vviu           |                      | insent of ow Landscape Architect.                                             |
|                                   |                | -                    |                                                                               |
| EXISTING ELEVATION                |                |                      |                                                                               |
| PROPOSED ELEVATION                |                | $\mathbf{U}$         | V V Los / D                                                                   |
| PROPOSED TOP OF WALL ELEVATION    |                | sw l                 | andscape architect                                                            |
|                                   |                |                      |                                                                               |
| PROPOSED BOTTOM OF WALL ELEVATION |                |                      |                                                                               |
| PROPERTY LINE                     |                |                      |                                                                               |
|                                   |                |                      |                                                                               |
| AREA DRAIN                        |                |                      |                                                                               |
|                                   |                |                      |                                                                               |
|                                   |                |                      |                                                                               |
|                                   |                |                      |                                                                               |
| ASPHALT                           | Design F       | SW LAN               | DSCAPE ARCHITECT                                                              |
|                                   | 919            |                      | AVENUE, NORTH VANCOUVER                                                       |
| CONCRETE                          |                |                      | 4@gmail.com 778 834-8959<br>landscapearchitect.com                            |
|                                   | Client         |                      |                                                                               |
| FIBAR                             |                | 1                    | 388368 BC LTD                                                                 |
| SAND                              |                |                      |                                                                               |
|                                   | Project 1      |                      |                                                                               |
| STONEWORK                         |                |                      | H AVE. SUBDIVISION                                                            |
| SLABS/TILES                       |                | 822 E                | . 4TH STREET NV                                                               |
| SLADS/TILLS                       | Sheet Ti       | tle                  |                                                                               |
| WOOD DECK                         |                | TRE                  | E MANAGEMENT                                                                  |
|                                   |                |                      |                                                                               |
| GRAVEL                            | Project M<br>S | Manager<br>TEVE WONG | Project ID 2023-21                                                            |
| GRASS                             | Drawn B        | SW                   | Scale AS NOTED                                                                |
|                                   | ⊢              |                      | Sheet No.                                                                     |
|                                   | Date           |                      | – L-4                                                                         |
|                                   | A<br>CAD File  | UGUST 2023           | of                                                                            |
|                                   |                | 22 E4 NV.vwx         | 5                                                                             |