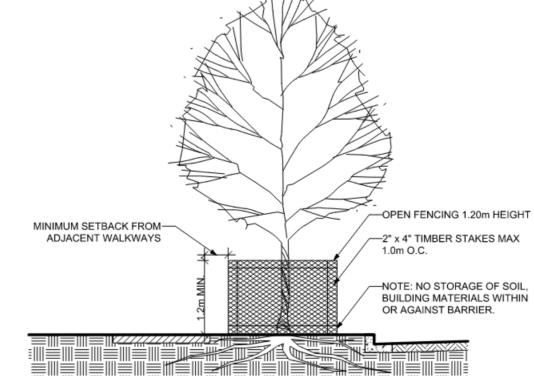

## SCHEDULE A - TREE PROTECTION BARRIER TREE PROTECTION DISTANCE TABLE TRUNK DIAMETER MINIMUM DISTANCE CM FT FROM TRUNK (METERS) CM FT 20 0.6 25 0.8 50 1.5 60 2.0 90 3.0

100 3.3

TREE PROTECTION BARRIERS MUST BE AT LEAST 1.20m IN HEIGHT AND CONSTRUCTED OF EITHER SNOW FENCING SECURELY FASTENED TO 2x4 TIMBER STAKES, OR METAL STAKES SPACED NO FURTHER THAN 1.00m APART.

5. Construction materials must not be stored within the tree protection zone (TPZ) of trees to be retained, and TPZ fencing to remain intact for the entire construction process. Signage must be clearly posted on each side of the barrier indicating 'Tree protection zone-Do not enter of modify'.