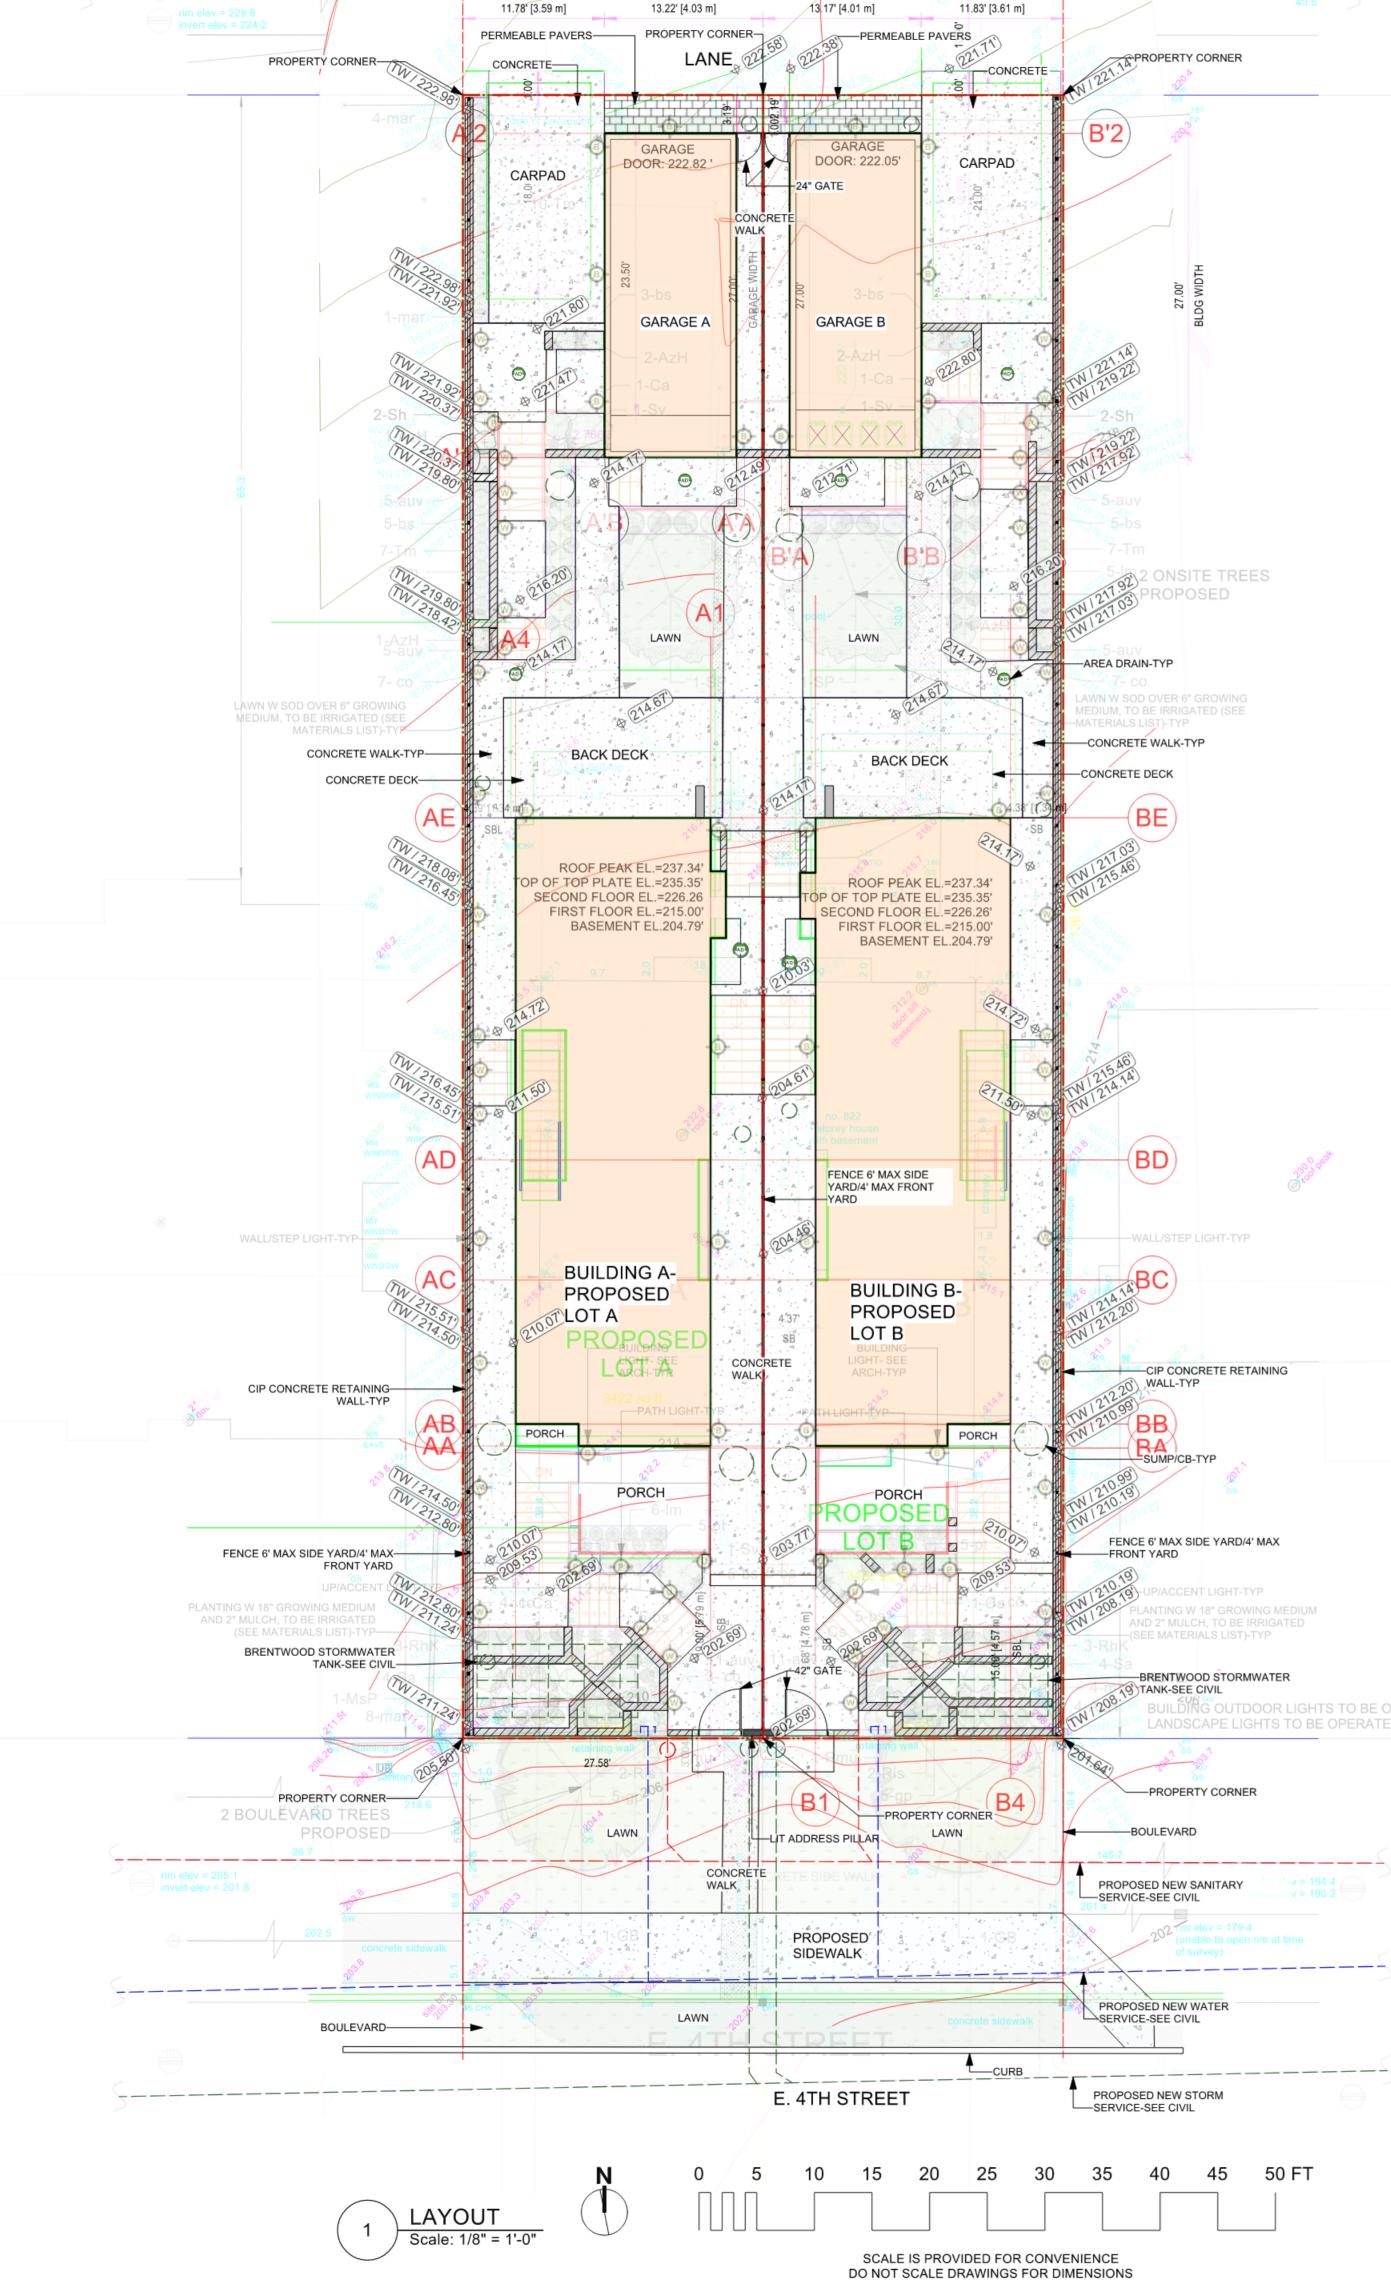

## 2\_\_\_\_\_

LANDSCAPE LIGHTS TO BE OPERATED BY PHOTOCELL WI -PROPERTY CORNER

-BRENTWOOD STORMWATER BUILDING OUTDOOR LIGHTS TO BE OPERATED BY MOTIO

AND 2" MULCH, TO BE IRRIGATED

CIP CONCRETE RETAINING

## ONSITE TREES

Contractor to verify numbers and placement of plants prior to installation

BUILDING OUTDOOR LIGHTS TO BE OPERATED BY MOTIO LANDSCAPE LIGHTS TO BE OPERATED BY PHOTOCELL WI

## PROPERTY CORNER

WOTE: BUILDING OUTDOOR LIGHTS TO BE COPERATED BY MOTION SENSORS. LANDSCAPE LIGHTS TO BE OPERATED BY PHOTOGELL WITH 24 HOUR TIMER.

## -BRENTWOOD

AND 2" MULCH, TO BE IRRIGATED

## FENCE 6' MAX SIDE YARD/4' MAX

## FAVE CIP SONGREVED BETAINING

2 ONSITE TREES