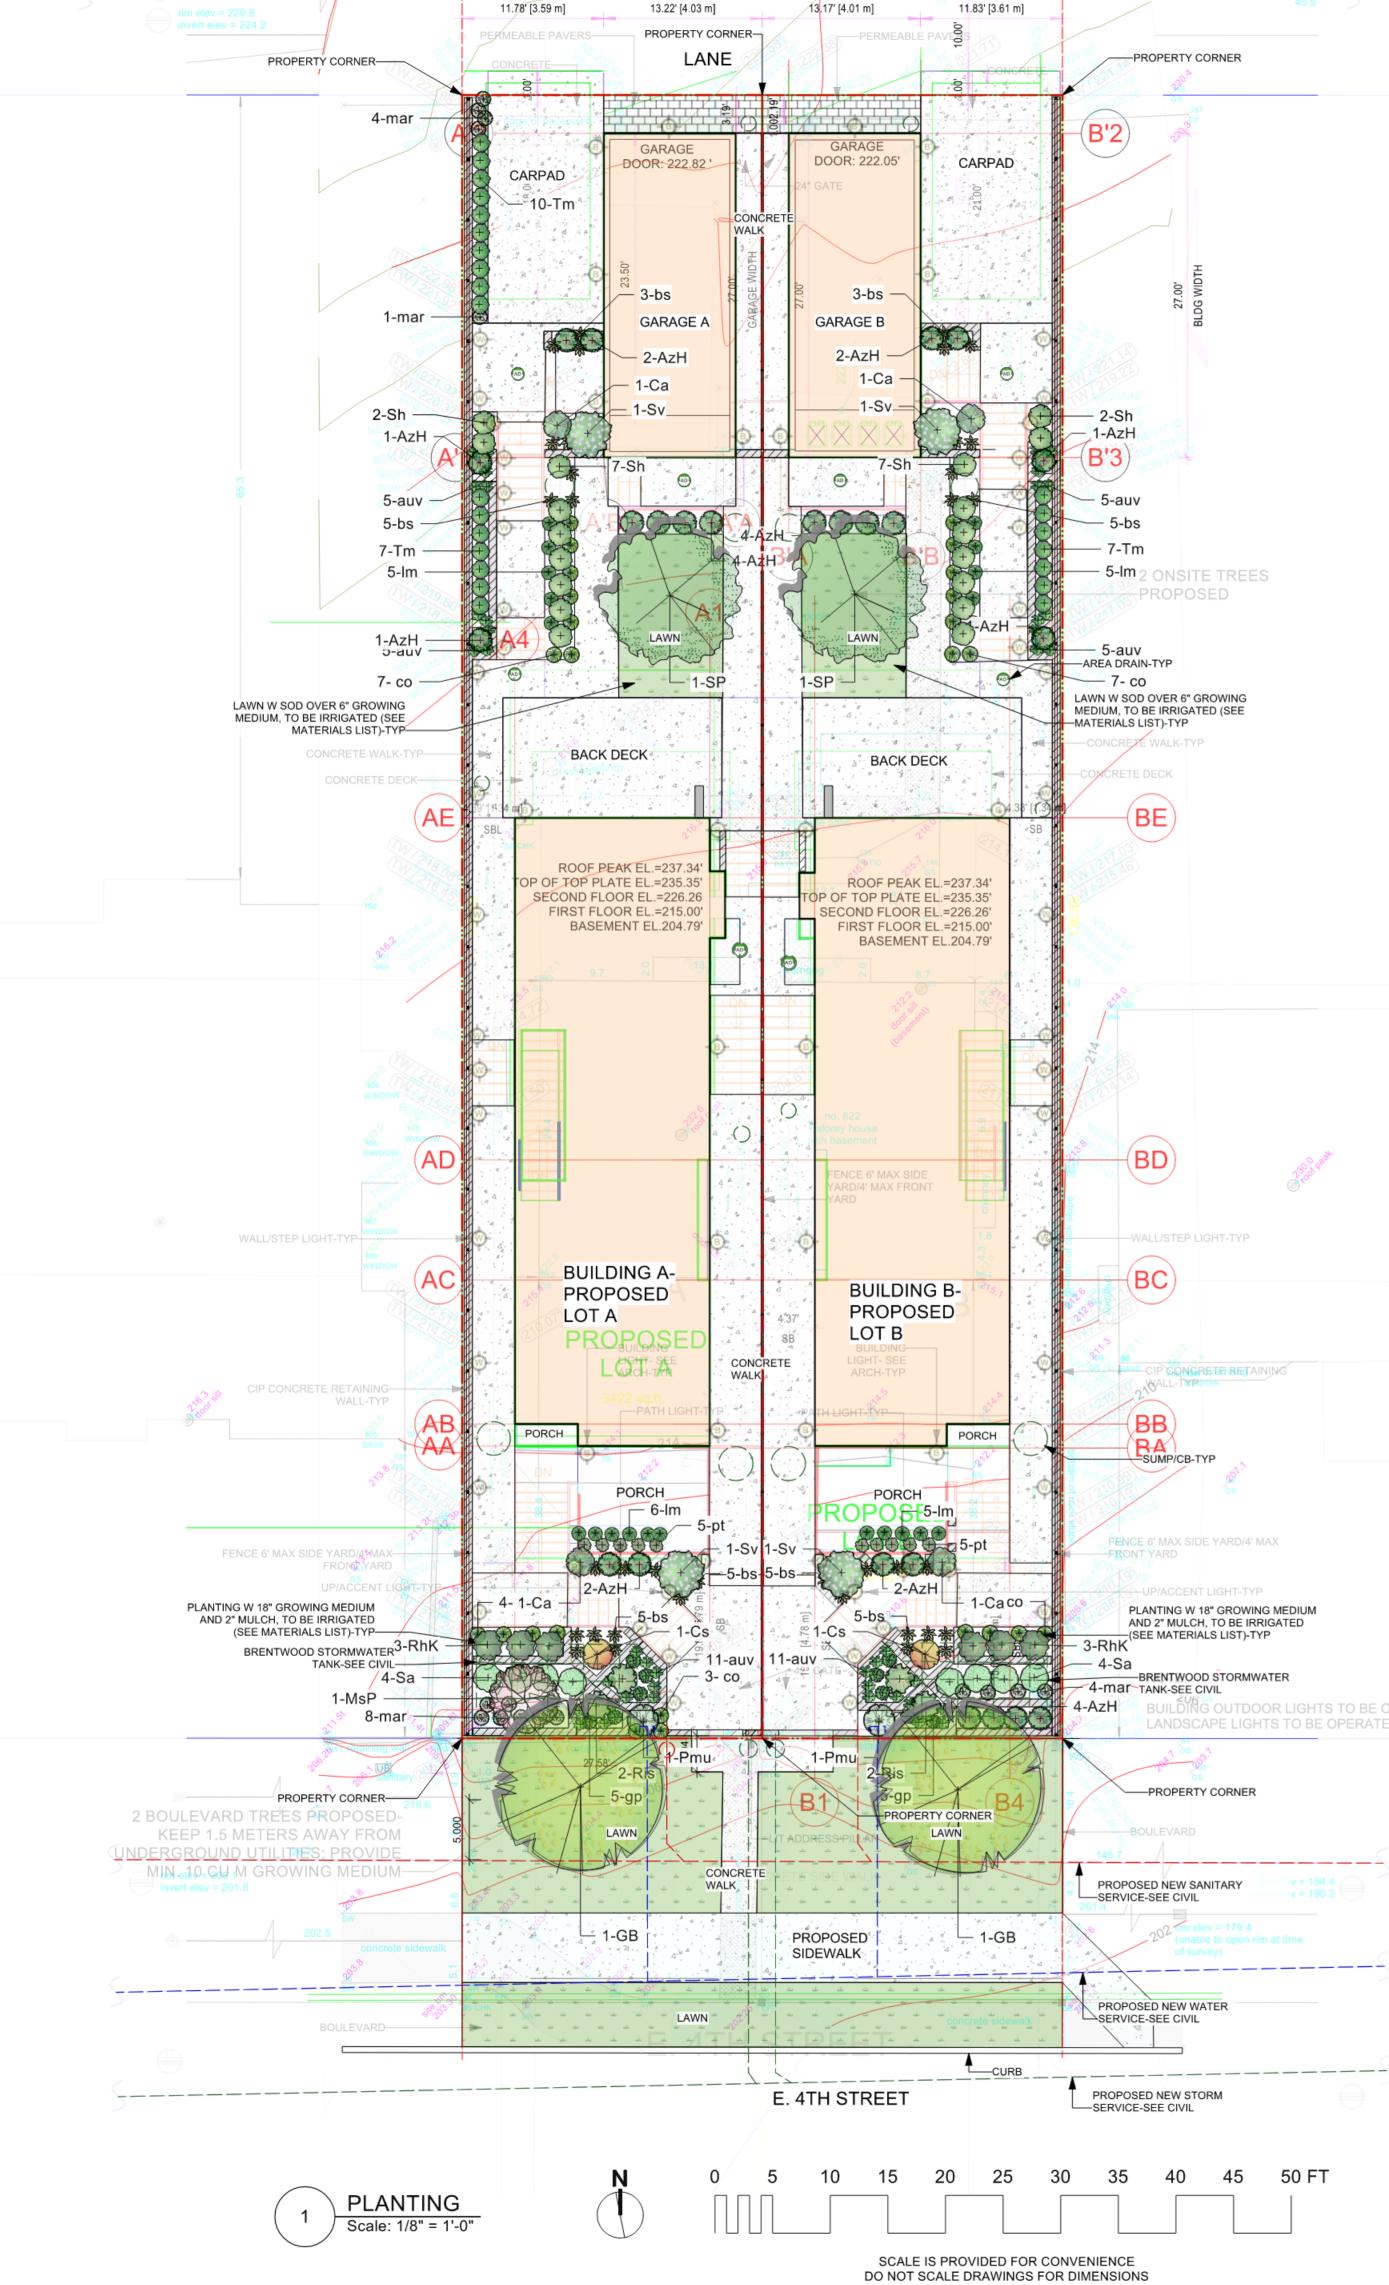

All plant material and growing medium to meet Canadian Landscape Standard #1 specifications. Plant search area is to be any plant nursery within the Lower Mainland. Plant substitutions are only allowed if approved by Landscape Architect. Suggested plant substitutions shall be of similar species and of at least equal size to those originally specified.

## MATERIALS LIST-COORDINATE WITH SPECIFICATIONS

- 1. ADDRESS PILLAR: Architectural concrete finish with tooled 3/8" radius edges, no trowel marks and smooth finish complete with rebar and footing. If sign is lit, then contractor to provide conduit for electrical feed.
- 2. ADDRESS SIGN: From Address Signage Company, North Vancouver. Address sign with integrated 12v LED lighting and standoffs. Contractor to mount to suitable support as confirmed by Landscape Architect. Specific design-3:Modern Stainless Steel Illuminated Sign in 18"x10".
- 3. CONCRETE FLATWORK: Per applicable industry standards. Concrete to be reinforced with rebar and/or WWM as shown on drawings. For concrete flatwork, provide medium broom finish with 2% cross slope, over min. 4" compacted granular base with expansion joints as required, and control joints @ 5'OC and where there is potential for cracking. Provide shop drawings for consultant review prior to placing showing expansion and control joints.
- 4. DRAIN: Area Drain by NDS (Part 640) with 6"x6"x4" square grate and adapter and to be ADA compliant/ heel-proof with 1/4" grate openings. Low profile adapter and polyolefin removeable grate with UV inhibitor and ss screws or equivalent
- 5. GRANULAR BASE: To be minimum 4" depth of 3/4" minus road base compacted to 95% MPD and free of impurities per MMCD specifications
- 6. GROWING MEDIUM: In accordance with CLS standards, latest edition. For Turf Areas: Level 1H (High Traffic Lawn Areas), containing by weight: 70-90% sand, maximum 25% fines (max 20% clay), 3-5% organic matter, with pH between 6-7; For Planting Areas: Level 1P (Planting Areas), containing by weight: 50-70% sand, maximum 25% fines (max 20% clay), 10-20% organic matter, with pH between 4.5-6.5. Minimum 6" depth for lawn areas on grade, 18" min for planted areas on grade, over scarified base, or as otherwise specified. A current representative soil analysis is to be done by Pacific Soil Analysis, Richmond to confirm soil sample meets specifications prior to shipping. If after shipping the quality of the soil is in question, further sampling and testing by Pacifc Soil Analysis will be required at contractor's expense. It is the contractor's responsibility to ensure all growing medium used meets specifications. If it is determined that the soil does not meet CLS Specifications, the soil is to be removed at contractor's expense. Contact information for Pacific Soil Analysis is: #5-11720 Voyageur Way, Richmond, BC V6X 3G9: Phone (604) 273-8226. For growing medium on roof or suspended slab, see section under Green Roof.
- 7. HANDRAILS FOR STAIRS: 36 " high measured from front edge of tread, powder coated medium gloss charcoal aluminum, installed to BC Building code. Exact style to be determined by Owner.
- 8. IRRIGATION: Supply and installation required for a complete automatic, inground irrigation system to provide supplemental water efficiently and uniformly. All components to be new, and includes all pipes, sleeves, valves, in-ground irrigation boxes, sprinkler heads, solenoid wires, controller and rain sensor. Hose bibs and quick couplers to be on their separate zone. Controller to have 2 extra zones for future expansion and if installed outside, to have controller and wiring secured in a lockable, weatherproof box. Irrigation components to be Rainbird, Toro or Hunter. Irrigation design and installation per Canadian Landscape Standards, latest edition. Design to be completed by a qualified designer/contractor with IIABC. Shop drawings for the irrigation design are to be provided by contractor and to be approved by the landscape architect prior to installation. Contractor is responsible for providing a water service line and connecting irrigation system to water service line complete with backflow preventor, pressure reducing valve and isolation valves. Contractor to adjust irrigation controller, sprinkler heads and commission system in addition to providing as-built drawings and a one year warranty.
- 9. LIGHTING-BY KICHLER: Lighting fixtures and accessories to be Kichler 12 V, LED, as required from the following: STEP LIGHT: KIC-5782BKT27 .86W/ PATH LIGHT: KIC-15805BKT27 4W/ ACCENT LIGHT: KIC-16155BKT27 3.5W/ HARDSCAPE: KIC-16103GRY27 2.7W/ WALL WASH: KIC-16070BKT27R 4.3W/ BOLLARD: KIC-16070BKT27R 3.8W/ DECK LIGHT: KIC-15764CBR .86W/ Transformer sized to allow for an additional 50 watt capacity; Photocell controller to be Kichler 15565BK or equivalent, with a 24 hour digital timer. Lighting to be installed as a complete working system with wires, connectors, mounting hardware, transformer, photocell and timer. Contractor is responsible for providing a power source and to have transformer and timer secured in a lockable and weatherproof cabinet if accessible to the public. All wires to be hidden and buried min 8" in soil. Refer to architectural drawings for specifications for exterior building lights.
- 10.LIGHTING-GENERAL: Contractor is responsible for providing a complete operating system with power source, wiring, photocell sensor and timer. If timer is outside, it will need to be secured in a lockable and weatherproof cabinet. All work to conform to applicable codes.
- 11.METALWORK: To be fabricated and installed per CSA and ASTM ndustry standard. All metal to have a smooth finish and be free of burrs, rough edges and defects. Ferrous metal to be galvanized and/or powdercoated to adequately protect against the elements.
- 12.MULCH: To be composted fir bark, having dark brown, fine texture and <sup>1</sup>/<sub>2</sub>" minus, applied evenly at a 2" depth over plant beds. Available from Augustine Soil and Mulch (604 465-5193) or equivalent
- 13.PAVERS-PERMEABLE: AQUAPAVE by Abbotsford Concrete Products, Standard Series, 4 5/16" by 8 3/4" by 3 1/8" inches, Natural colour, running bond with soldier course in Charcoal colour. installed per manufacturer's instructions.
- 14.PLANT MATERIAL: All plant material are to meet current Canadian Landscape Standard (CLS) #1 and installed according to current CLS standards by gualified contractor. Plant search is generally throughout the Lower Mainland except as indicated otherwise. Any plant substitutions must be approved by Landscape Architect.
- RAILINGS: Height per drawings. Finish to be powder coated medium gloss black charcoal. Railings to be installed where there is a fall height of 2' or more, minimum 42: high and installed per BC Building code. Maximum gap between pickets to be 4". Posts to be min 2" d. and maximum 6' oc. Coordinate with architect/engineering drawings. Exact style to be determined by Owner. Contractor to supply shop drawings for approval by landscape archiect.
- 16.RETAINING WALL-CONCRETE: Per applicable industry standards. Concrete to be reinforced with rebar as shown on drawings. Drawings are to be confirmed with structural engineer. For retaining walls over 4' high, or where there may be issues with glaobal stability, stamped engineered drawings are required. Provide shop drawings for consultant review prior to placing showing expansion and control joints.
- 17.SOD: All sod to be sand based sod (Perennial rye/Kentucky bluegrass) with no netting. No clay or silt soil to be allowed with sod.
- 18.STEPS-CONCRETE: Medium broom finish, sloped 2% to front of tread per BC Building code. Coordinate with architect/engineering drawings.

CONCRETE

FIBAR

TRENCH DRAIN

SAND STONEWORK SLABS/TILES WOOD DECK

GRAVEL

GRASS

| Botanical Name                    | Common Name           | No. | Size    | Spacing  | Sym |
|-----------------------------------|-----------------------|-----|---------|----------|-----|
| TREEC                             |                       |     | +       |          |     |
| TREES                             |                       | +   | +       |          |     |
| Ginkgo biloba 'Princeton Sentry'  | Ginkgo                | 2   | 7 cm    | as shown | GB  |
| Stewartia pseudocamellia          | Stewartia             | 2   | 7 cm    | as shown | SP  |
| SHRUBS                            |                       |     |         |          |     |
| Azalea 'Hino Crimson'             | Azalea                | 24  | #2 pot  | as shown | AzG |
| Cornus alba 'Elegantissima'       | Variegated dogwood    | 4   | #2 pot  | as shown | Ca  |
| Cornus stolonifera                | Redtwig dogwood       | 2   | #2 pot  | as shown | Cs  |
| Magnolia stellata 'Pink Star'     | Star magnolia         | 1   | 1.5 m   | as shown | MsP |
| Pinus mugo mugo                   | Dwarf mugo pine       | 2   | #2 pot  | as shown | Pmu |
| Rhododendron 'Kalinka'            | Rhododendron          | 6   | #5 pot  | as shown | RhD |
| Ribes sanguinium                  | Red flowering currant | 4   | #2 pot  | as shown | Ris |
| Sarcococca hookeriana humilis     | Sweet box             | 18  | #2 pot  | as shown | Sh  |
| Symphoricarpus alba               | Snowberry             | 8   | #2 pot  | as shown | Sa  |
| Syringa vulgaris 'Belle de Nancy' | Common Lilac          | 4   | #10 pot | as shown | Sv  |
| Taxus media 'Rising Star'         | Yew                   | 24  | 1.2 m   | as shown | Tm  |
| VINES, GROUND COVERS AND HERBAC   | EOUS PERENNIALS       |     |         |          |     |
| Arctostaphylos uva-ursi           | Kinnickinnick         | 42  | #1 pot  | as shown | auv |
| Blechnum spicant                  | Deer fern             | 36  | #1 pot  | as shown | bs  |
| Carex oshimensis 'Evergold'       | Sedge                 | 25  | #1 pot  | as shown | со  |
| Gaultheria procumbens             | Wintergreen           | 10  | #1 pot  | as shown | gp  |
| Liriope muscari 'Big Blue'        | Lily turf             | 21  |         | as shown |     |
| Mahonia repens                    | Creeping oregon grape | 17  | #2 pot  | as shown | Mar |
| Pachysandra terminalis            | Japanese spurge       | 10  | #1 pot  | as shown | pt  |
|                                   | 1                     | 1   | 1       | 1        | 1   |

Contractor to verify numbers and placement of plants prior to installation

BUILDING OUTDOOR LIGHTS TO BE OPERATED BY MOTIO LANDSCAPE LIGHTS TO BE OPERATED BY PHOTOCELL WI